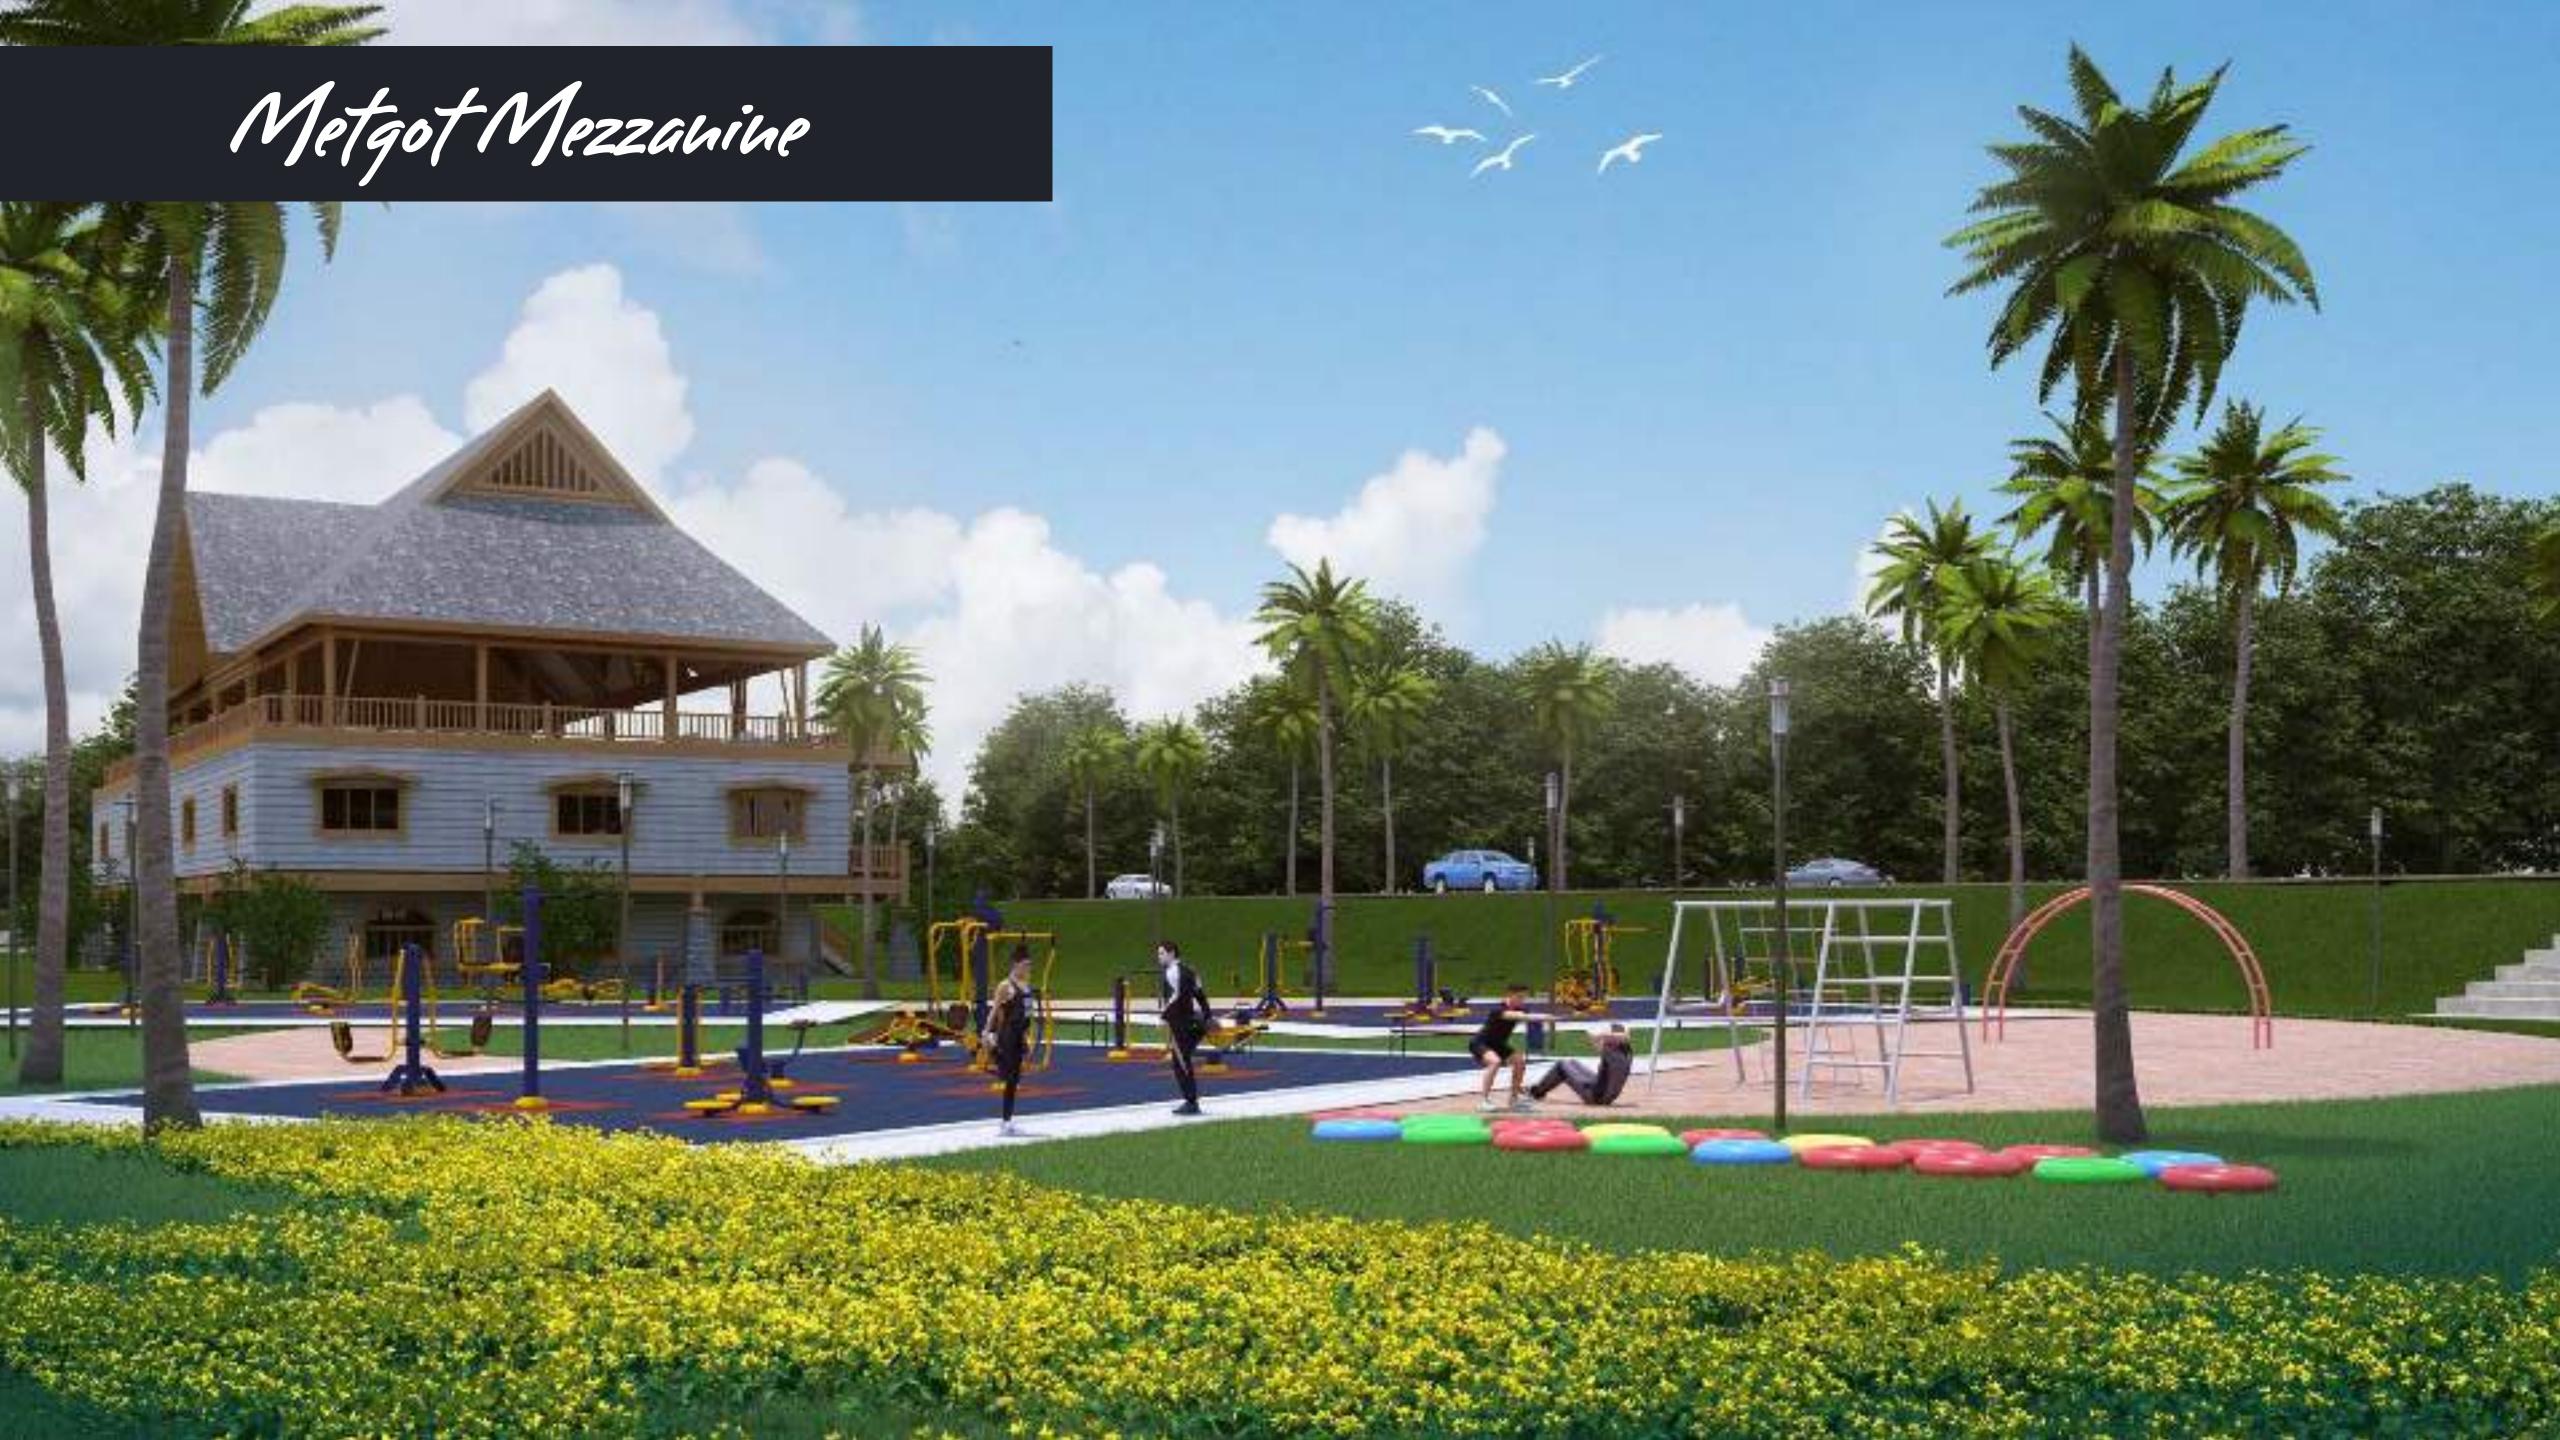

## 1st Cultural "Smart Park"

- A major theme park that articulates Guam's cultural identity, strengthens the island's brand equity, and encourages a unique destination experience for residents and visitors to enjoy
- Fresh new iconic attraction that can impact sales and market share in Japan, Korea, and Taiwan
- The Chamorro culture and heritage will be the core overarching theme of the zone's architectural design, function, and experiential opportunities
- Digital elements will be educational, multi-lingual, and multi-generational in appeal for both active and passive leisure activity aimed at telling cultural stories, traditions and values.