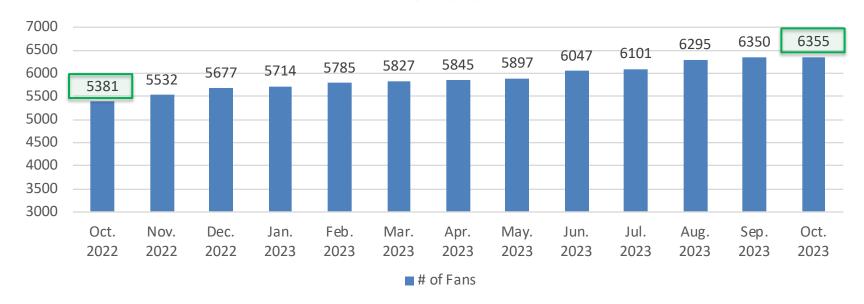

# of Fans

- Monthly percentage growth (October): +0.08%
- October year-on-year growth (YoY): +18.1%