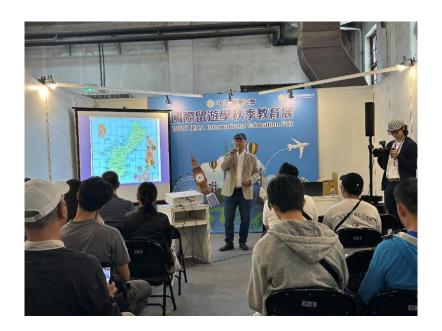

#### Guam Speech at 2023 IECA International Education Fair

- Date: Oct 22
- GTO was invited by the International Education Consultants Association (IECA) to present a speech at the 2023 International Education Fair.
- The objective of the session was to promote Guam's study abroad programs, which attracted many students and parents who were eager to explore educational opportunities on Guam.
- GTO introduced the educational environment of Guam, as well as various opportunities of exchanging and study tour packages.