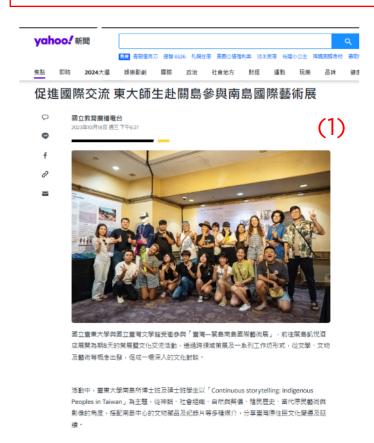

#### NR Monitor

For the past week (October 14 - October 20), a total of 2 exposures are

monitored including:

TV Exposure: 0

- Online Exposure: 2

Newspaper: 0

Social Media: 0

1 of the news reported that TaiTung University was invited to attend Austronesian International Art Exhibition on Guam.