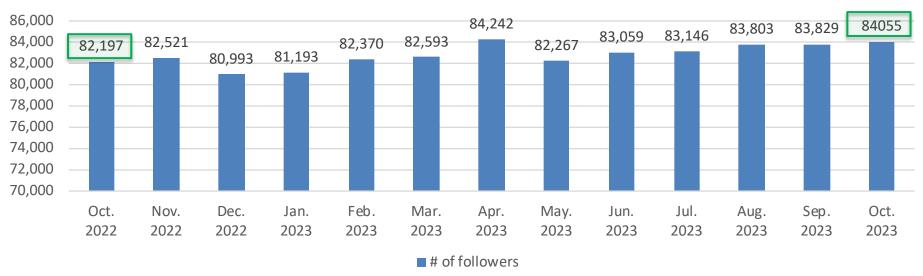

#### # of followers

- Monthly percentage growth (October): +0.27%
- October year-on-year growth (YoY): +2.26%