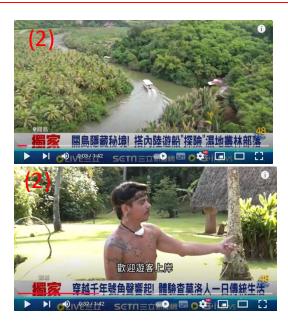

1 of the news reported that Take a boat trip to explore Guam! Travel back in time to the Chamorro tribe from four thousand years ago and venture deep into the "Valley of Latte." Discover the "Guam version of the Amazon," the Talofofo River.

1 of the news reported that 5 Nature-Inspired Healing Activities in Guam's Latte Valley! Take a Boat Ride Through Jungle Rivers and Challenge Yourself with Fire-Starting by Friction.

1 of the news reported that When Traveling to Guam, Don't Just Enjoy the Blue Skies and Sea — Be Sure Not to Miss the Local Supermarkets, They're Great for Shopping and Treasure Hunting!