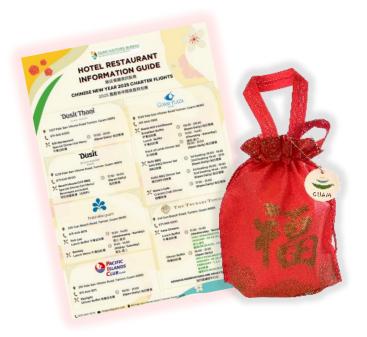

### CNY 2025 Charter Flights/ Meal Incentive Program

#### **Chinese New Year 2025 Charter Flights**

GVB is excited to provide a warm airport greeting to the four (4) charter flights during the upcoming Chinese New Year holiday.

#### Arrival Date for the Charter Flights:

- Phoenix Tours and Spunk Tour: Jan. 25<sup>th</sup>, Jan. 29<sup>th</sup>
- Lion Travel: Jan. 26<sup>th</sup>, Jan. 30<sup>th</sup>
- Airline: Starlux
- Aircraft: Airbus321neo (177 pax)

#### **Meal Coupon Incentive Program:**

GVB will provide a meal coupon that may be redeemed at participating local hotel restaurants and a red gift bag filled with Made in Guam gifts and snacks to every passenger.