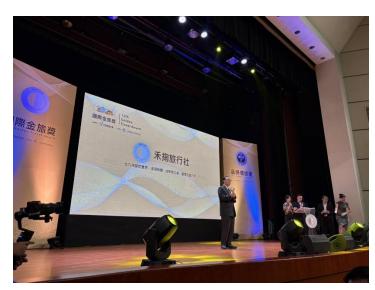

#### 12th Golden Travel Award

- Date: December 12
- GVB attended the 12th Golden Travel Award to show support to travel agents and the Travel Quality Assurance Association.
- The Director General of Tourism Administration, MOTC, Yung-Hui Chou also showed his support at the ceremony and presented awards to each of the travel agents.
- GVB was able to network with various travel associations and discussed the direct flight of China Airlines and the upcoming United Airlines' direct flight.

The Director General of Tourism Administration, MOTC, Yung-Hui, Chou

The President of Travel Quality Assurance Association, Yung-Cheng, Chang