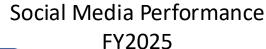

## Social Media Performance

# Social Media Performance FY2025

# of Fans

Monthly percentage growth (Dec): +0.09%

# Social Media Performance

Total Page Followers

#### # of Followers

# of Followers

Monthly percentage growth (Dec): +0.03%