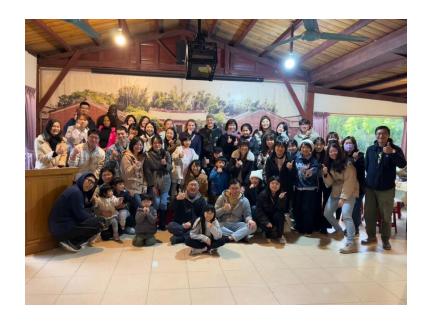

#### 2024 Taipei Association of Travel Agents Year-End Party

- Date: December 17
- GVB attended the year end party which hosted over 600 members, including representatives from travel agencies, airlines, and organizations.
- During the event, China Airlines Sales Manager Chung De Shung expressed gratitude for their support of the TPE-GUM charter flight and the Mega Fam Tour discount tickets.