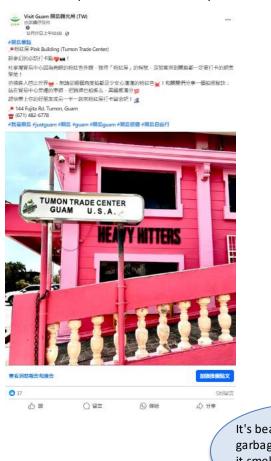

#### Facebook (Guam Attraction)

It's beautiful, but there's a garbage truck next to it and it smells very bad.