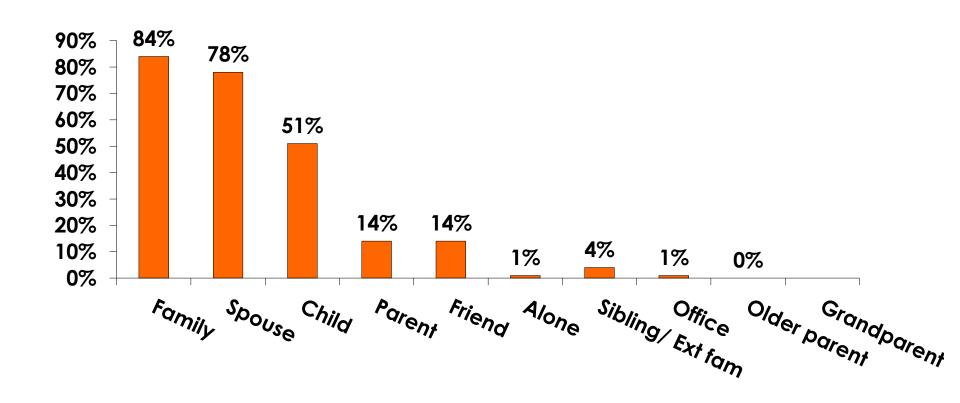

|
|     |                                                                                                              | Column N % | 15%   | 16%  | 14%    | 9%    | 12%   | 20%   |     |  |  |
|     | No Income                                                                                                    | Count      | 6     | 4    | 2      | 2     | 4     |       |     |  |  |
|     |                                                                                                              | Column N % | 2%    | 2%   | 1%     | 18%   | 2%    |       |     |  |  |
|     | Total                                                                                                        | Count      | 323   | 189  | 134    | 11    | 175   | 135   | 2   |  |  |



### **Travel Companions**





### **Number of Children Travel Party**

N=183 total respondents traveling with children.

(Of those N=183 respondents, there is a total of 252 children 18 years or younger)





# **Prior Trips to Guam**





#### PRIOR TRIPS TO GUAM





# Trips to Guam by Age & Gender

|        |        |            | TOTAL | TRIPS T | O GUAM |
|--------|--------|------------|-------|---------|--------|
|        |        |            | -     | 1st     | Repeat |
| GENDER | Male   | Count      | 202   | 180     | 21     |
|        |        | Column N % | 56%   | 58%     | 46%    |
|        | Female | Count      | 157   | 131     | 25     |
|        |        | Column N % | 44%   | 42%     | 54%    |
|        | Total  | Count      | 359   | 311     | 46     |
| AGE    | 18-24  | Count      | 12    | 11