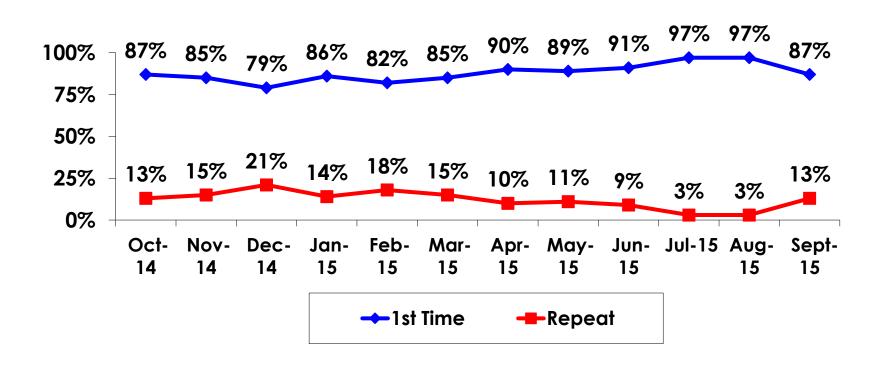

| Count      | 6     | 4    | 2      | 2     | 4     |       |     |  |  |
|     |                                                                                                              | Column N % | 2%    | 2%   | 1%     | 18%   | 2%    |       |     |  |  |
|     | Total                                                                                                        | Count      | 323   | 189  | 134    | 11    | 175   | 135   | 2   |  |  |



### **Travel Companions**





### **Number of Children Travel Party**

N=183 total respondents traveling with children.

(Of those N=183 respondents, there is a total of 252 children 18 years or younger)





# **Prior Trips to Guam**





#### PRIOR TRIPS TO GUAM





# Trips to Guam by Age & Gender

|        |        |            | TOTAL | TRIPS T | O GUAM |
|--------|--------|------------|-------|---------|--------|
|        |        |            | -     | 1st     | Repeat |
| GENDER | Male   | Count      | 202   | 180     | 21     |
|        |        | Column N % | 56%   | 58%     | 46%    |
|        | Female | Count      | 157   | 131     | 25     |
|        |        | Column N % | 44%   | 42%     | 54%    |
|        | Total  | Count      | 359   | 311     | 46     |
| AGE    | 18-24  | Count      | 12    | 11      | 1      |
|        |        | Column N % | 3%    | 4%      | 2%     |
|        | 25-34  | Count      | 191   | 171     | 19     |
|        |        | Column N % | 54%   | 55%     | 41%    |
|        | 35-49  | Count      | 150   | 12