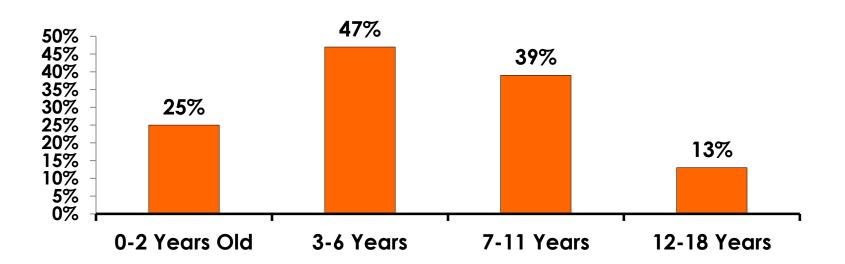

### **Number of Children Travel Party**

N=183 total respondents traveling with children.

(Of those N=183 respondents, there is a total of 252 children 18 years or younger)