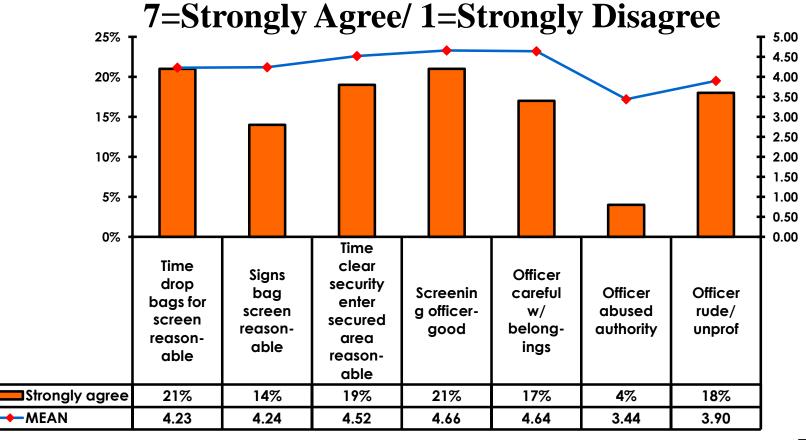

## Security Screening/Immigration Process at Guam International Airport

### **Airport Screening**

7pt Rating Scale