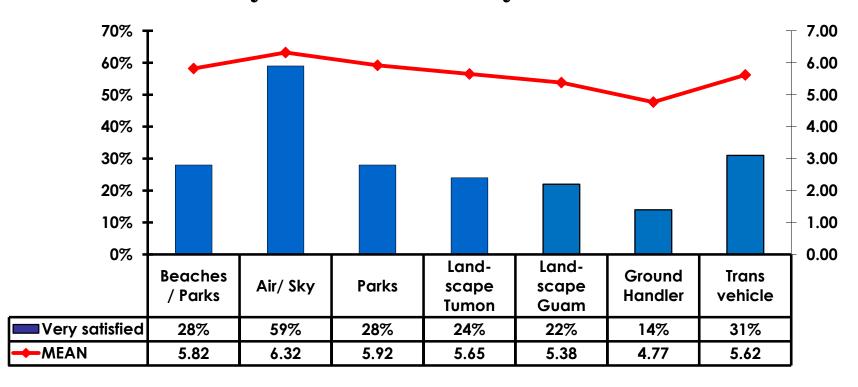

#### **Satisfaction Scores Overall**

#### 7pt Rating Scale 7=Very Satisfied/1=Very Dissatisfied