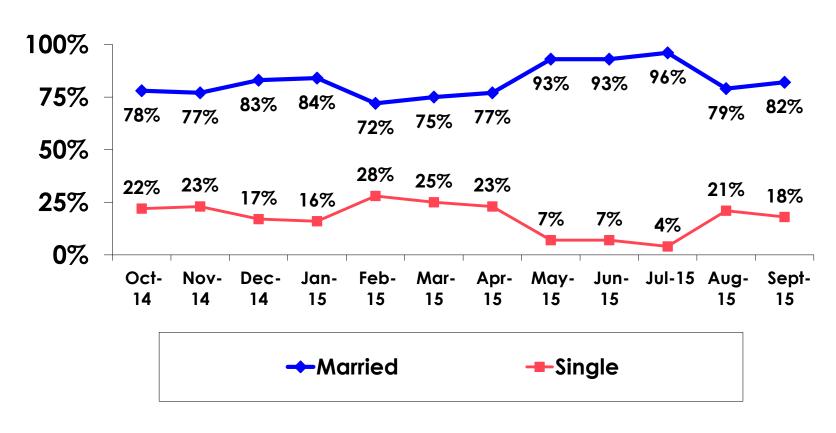

sample of **359** is +/- 5.23 percentage points with a 95% confidence level. That is, if all Korean visitors who traveled to Guam in the same time period were asked these questions, we can be 95% certain that their responses would not differ by +/- 5.23 percentage points.



#### **OBJECTIVES**

- To monitor the effectiveness of the Korean seasonal campaigns in attracting Korean visitors, refresh certain baseline data, to better understand the nature, and economic value or impact of each of the targeted segments in the Korea marketing plan.
- Identify significant determinants of visitor satisfaction, expenditures and the desire to return to Guam.



# SECTION 1 PROFILE OF RESPONDENTS



#### **Marital Status - Overall**



 Majority of Korean visitors are married.



#### MARITAL STATUS





# Age - Overall



• The average age of the respondents is 33.77 years of age.



#### **AVERAGE - AGE**





#### **Personal Income**





# Personal Income – 1st time vs. repeat





# Personal Income by Gender & Age

|     |                                                                                                              |            | TOTAL | GEN  | DER    |       | AGE   |       |     |  |  |
|-----|--------------------------------------------------------------------------------------------------------------|------------|-------|------|--------|-------|-------|-------|-----|--|--|
|     |                                                                                                              |            | -     | Male | Female | 18-24 | 25-34 | 35-49 | 50+ |  |  |