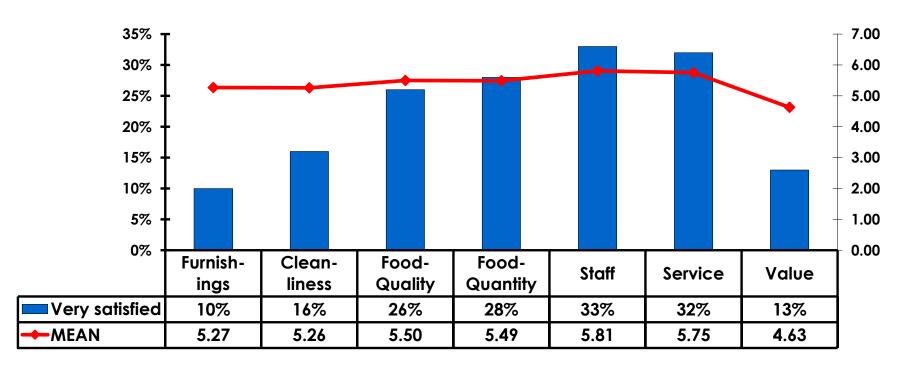

#### **Satisfaction Scores Overall**

#### 7pt Rating Scale 7=Very Satisfied/1=Very Dissatisfied