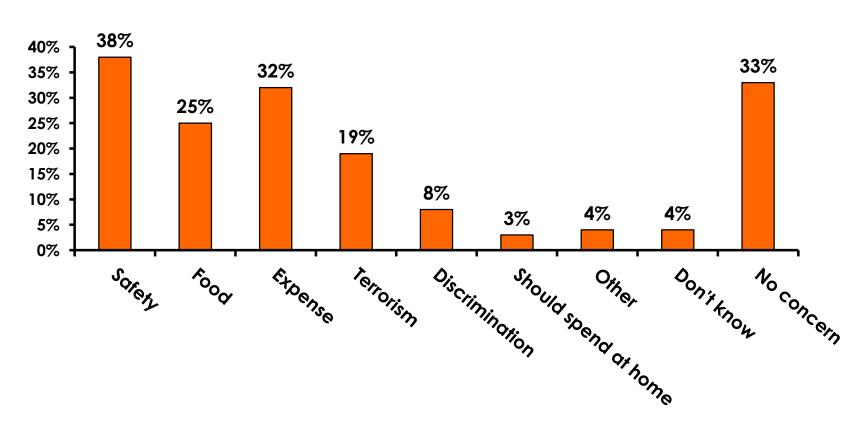

4 to 5 = <b>53</b> % |
| Score 1 to 3 = <b>8%</b>     | Score 1 to 3 = <b>11%</b>     |
| MEAN = 5.06                  | MEAN = 4.88                   |



#### Satisfaction with Other Activities





## What would it take to make you want to stay an extra day in Guam?





### **On-Island Perceptions**

7pt Rating Scale





### **On-Island Perceptions**

7pt Rating Scale 7=Very Satisfied/ 1=Very Dissatisfied





## SECTION 5 PROMOTIONS



#### **Internet- Guam Sources of Info**





# Internet- Things To Do Sources of Info





#### **Internet- GVB Sources**





#### **Travel Motivation- Info Sources**





#### **Sources of Information Pre-arrival**





#### **Sources of Information Post-arrival**





## SECTION 6 OTHER ISSUES



## Concerns about travel outside of Korea - Overall





# Concerns about travel outside of Korea - By Age & Income

|     | TOTAL AGE                         |     |       |       |       | Q26 |                                                                                                                                                                                                                 |                     |                     |                     |                     |                     |          |           |
|-----|-----------------------------------|-----|-------|-------|-------|-----|-----------------------------------------------------------------------------------------------------------------------------------------------------------------------------------------------------------------|---------------------|--