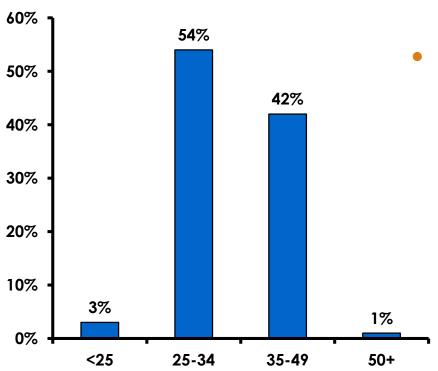

# Trips to Guam by Age & Gender

|        |        |            | TOTAL | TRIPS T | O GUAM |
|--------|--------|------------|-------|---------|--------|
|        |        |            | -     | 1st     | Repeat |
| GENDER | Male   | Count      | 202   | 180     | 21     |
|        |        | Column N % | 56%   | 58%     | 46%    |
|        | Female | Count      | 157   | 131     | 25     |
|        |        | Column N % | 44%   | 42%     | 54%    |
|        | Total  | Count      | 359   | 311     | 46     |
| AGE    | 18-24  | Count      | 12    | 11      | 1      |
|        |        | Column N % | 3%    | 4%      | 2%     |
|        | 25-34  | Count      | 191   | 171     | 19     |
|        |        | Column N % | 54%   | 55%     | 41%    |
|        | 35-49  | Count      | 150   | 124     | 25     |
|        |        | Column N % | 42%   | 40%     | 54%    |
|        | 50+    | Count      | 4     | 3       | 1      |
|        |        | Column N % | 1%    | 1%      | 2%     |
|        | Total  | Count      | 357   | 309     | 46     |