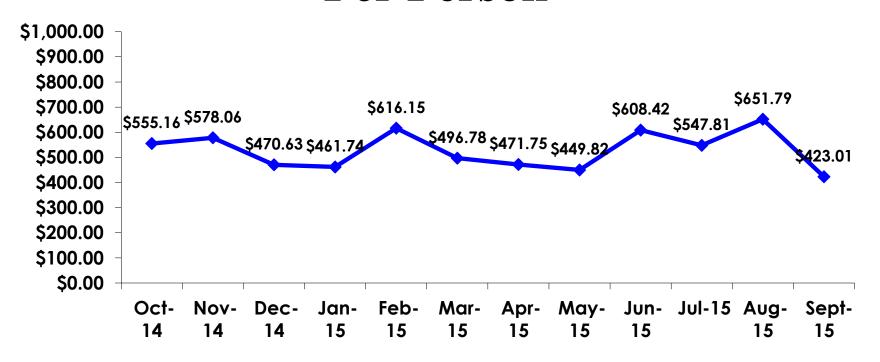

### **On-Island Expenditures**

- \$1,122.78 = overall mean average on-island expense (for entire travel party size) by respondent
- \$0 = Minimum (lowest amount recorded for the entire sample)
- \$7,000 = Maximum (highest amount recorded for the entire sample)
- \$423.01 = overall mean average <u>per person</u> onisland expenditure

## ON-ISLAND EXPENDITURES Per Person

$$YTD = $527.40$$