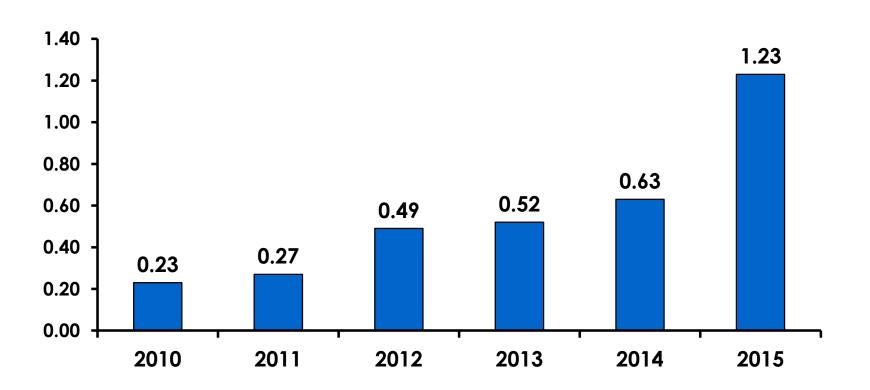

2%     | 54%    |
|        | Total  | Count      | 359   | 311     | 46     |
| AGE    | 18-24  | Count      | 12    | 11      | 1      |
|        |        | Column N % | 3%    | 4%      | 2%     |
|        | 25-34  | Count      | 191   | 171     | 19     |
|        |        | Column N % | 54%   | 55%     | 41%    |
|        | 35-49  | Count      | 150   | 124     | 25     |
|        |        | Column N % | 42%   | 40%     | 54%    |
|        | 50+    | Count      | 4     | 3       | 1      |
|        |        | Column N % | 1%    | 1%      | 2%     |
|        | Total  | Count      | 357   | 309     | 46     |



### Repeat Visitors Last Trip

$$n = 44$$



• The average repeat visitor has been to Guam 2.70 times.



#### **Average Number Overnight Trips**

(2010-2015) (2 nights or more)





# Length of Stay





#### **AVG LENGTH OF STAY**





# Occupation by Income

|     |                                       |       | TOTAL | Q26                                                                                                                                                                                                             |                     |                     |                     |                     |                     |          |           |
|-----|---------------------------------------|-------|-------|-----------------------------------------------------------------------------------------------------------------------------------------------------------------------------------------------------------------|---------------------|---------------