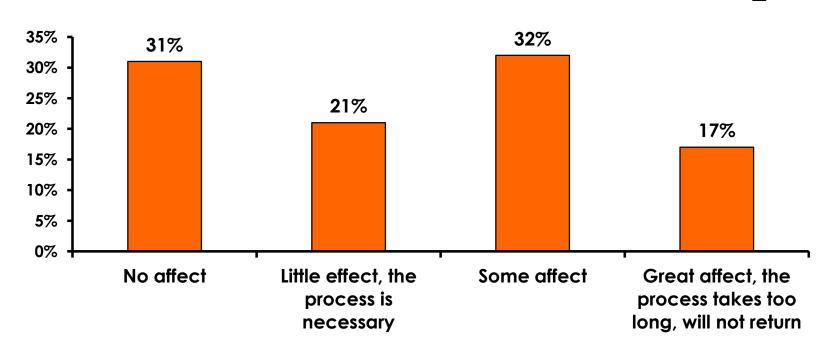

## Security Screening/Immigration Process at Guam International Airport

### **Airport Screening**

7pt Rating Scale