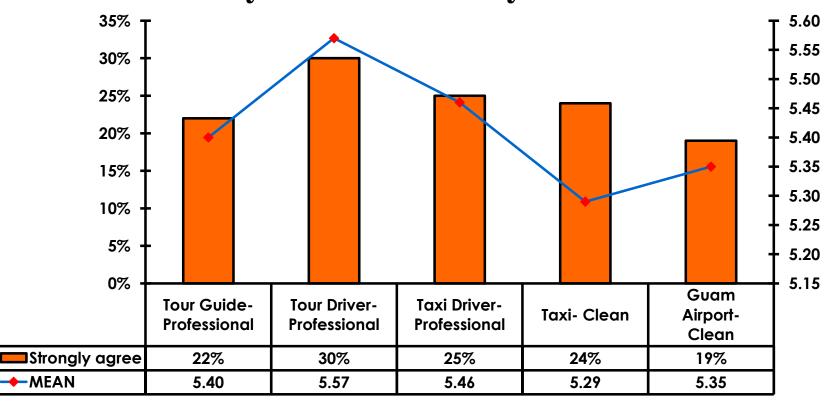

## Security Screening/Immigration Process at Guam International Airport

### **Airport Screening**

7pt Rating Scale