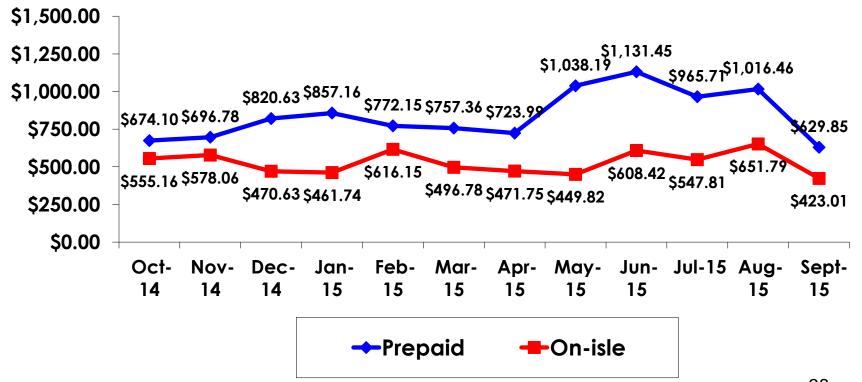

# **Prepaid Expenditures**

KW 1,192.89/US\$1

- \$1,748.60 = overall mean average prepaid expense (for entire travel party size) by respondent
- $\$0 = \min \text{minimum}$  (lowest amount recorded for the entire sample)
- \$16,766 = maximum (highest amount recorded for the entire sample)
- \$629.85 = overall mean average <u>per person</u> prepaid expenditures

### **On-Island Expenditures**

- \$1,122.78 = overall mean average on-island expense (for entire travel party size) by respondent
- \$0 = Minimum (lowest amount recorded for the entire sample)
- \$7,000 = Maximum (highest amount recorded for the entire sample)
- \$423.01 = overall mean average <u>per person</u> onisland expenditure