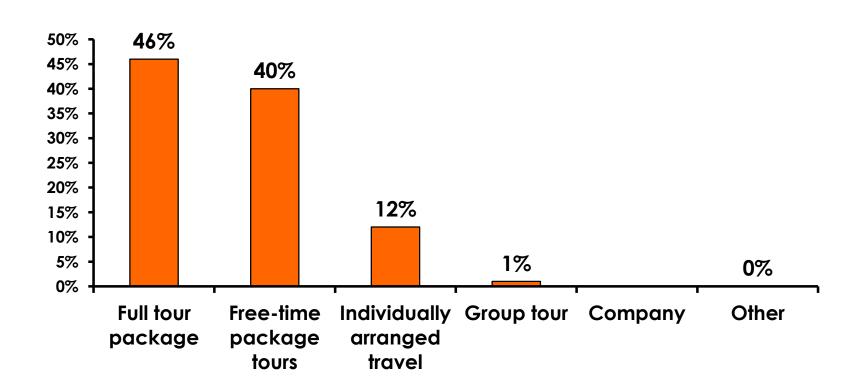

|                     |                     |                     | 1%                  | 2%                  |          |           |
|     | Total                                 | Count | 346   | 5                                                                                                                                                                                                               | 8                   | 32                  | 70                  | 94                  | 58                  | 49       | 6         |

**—** :



# SECTION 2 TRAVEL PLANNING



### **Travel Planning - Overall**





### **Accommodation by Income**

Average length of stay: 3.74 days

|    |                             |       | TOTAL | Q26                                                                                                                                                                                                             |                     |                     |                     |                     |                     |          |           |
|----|-----------------------------|-------|-------|-----------------------------------------------------------------------------------------------------------------------------------------------------------------------------------------------------------------|---------------------|---------------------|---------------------|----