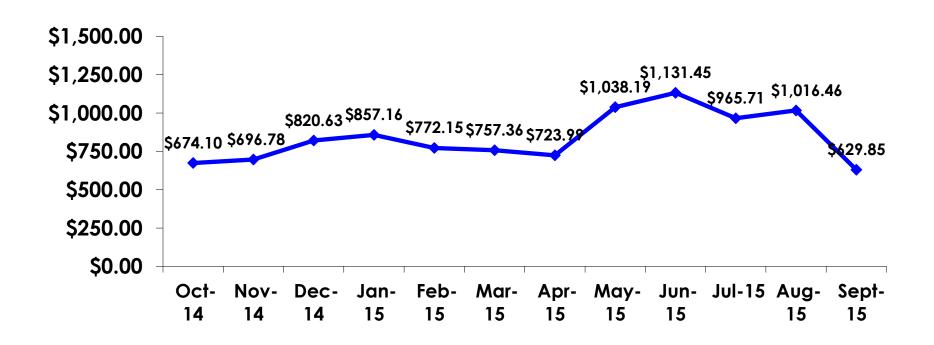

| Count | 356   | 5                                                                                                                                                                                                               | 8                   | 32                  | 70                  | 93                  | 57                  | 49       | 6         |



# SECTION 3 EXPENDITURES



# **Prepaid Expenditures**

KW 1,192.89/US\$1

- \$1,748.60 = overall mean average prepaid expense (for entire travel party size) by respondent
- $\$0 = \min \text{minimum}$  (lowest amount recorded for the entire sample)
- \$16,766 = maximum (highest amount recorded for the entire sample)
- \$629.85 = overall mean average <u>per person</u> prepaid expenditures



# PREPAID EXPENDITURES Per Person





#### Breakdown of Prepaid Expenditures KW 1,192.89=\$1

(Filter: Only those who responded/ Per Travel Party)

|                                           | MEAN \$    |
|-------------------------------------------|------------|
| Air & Accommodation package only          | \$2,331.89 |
| Air & Accommodation w/ daily meal package | \$2,270.77 |
| Air only                                  | \$906.52   |
| Accommodation only                        | \$654.87   |
| Accommodation w/ daily meal only          | \$866.24   |
| Food & Beverages in Hotel                 | \$83.83    |
| Ground transportation – Korea             | \$85.53    |
| Ground transportation – Guam              | \$177.14   |
| Optional tours/ activities                | \$381.89   |
| Other expenses