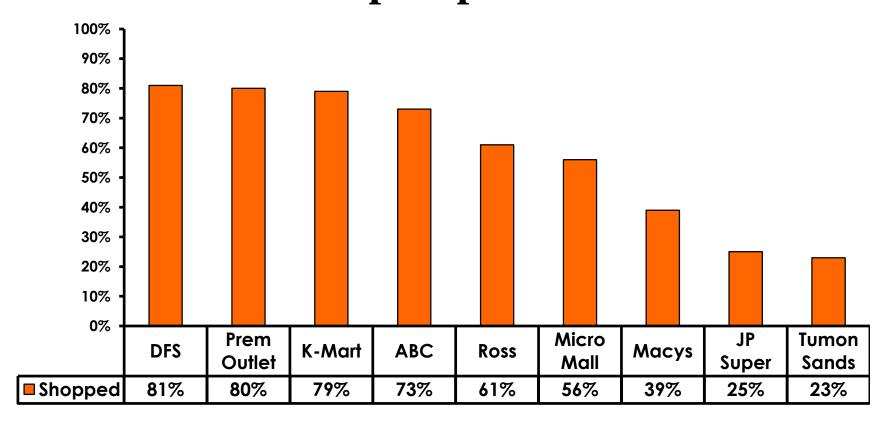

highest amount recorded for the entire sample)



## Breakdown of Airport Expenditures

|                        | MEAN \$ |
|------------------------|---------|
| Food & Beverages       | \$13.74 |
| Gifts/Souvenirs Self   | \$20.74 |
| Gifts/Souvenirs Others | \$13.23 |
| Total                  | \$47.96 |



## SECTION 4 VISITOR SATISFACTION



#### **Satisfaction Scores Overall**

#### 7pt Rating Scale 7=Very Satisfied/1=Very Dissatisfied





## Satisfaction Quality/ Cleanliness

7pt Rating Scale 7=Very Satisfied/1=Very Dissatisfied





### Quality of Accommodations

7pt Rating Scale 7=Very Satisfied/1=Very Dissatisfied





### **Quality of Dining Experience**

#### 7pt Rating Scale 7=Very Satisfied/1=Very Dissatisfied





## Visits to Shopping Centers/Malls on Guam Top responses





### Satisfaction with Shopping

#### 7pt Rating Scale 7=Very Satisfied/ 1=Very Dissatisfied

| Quality of Shopping          | Variety of Shopping          |
|------------------------------|------------------------------|
| Score of 6 to 7 = <b>68%</b> | Score of 6 to 7 = <b>67%</b> |
| Score of 4 to 5 = <b>28%</b> | Score of 4 to 5 = <b>28%</b> |
| Score 1 to 3 = <b>4</b> %    | Score 1 to 3 = <b>5</b> %    |
| MEAN = 5.88                  | MEAN = 5.71                  |



### **Optional Tour Participation**





# Optional Tours Participation & Satisfaction





### **Day Tours Satisfaction**

#### 7pt Rating Scale 7=Very Satisfied/ 1=Very Dissatisfied

| Quality of Day Tour          | Variety of Day Tour           |
|------------------------------|-------------------------------|
|