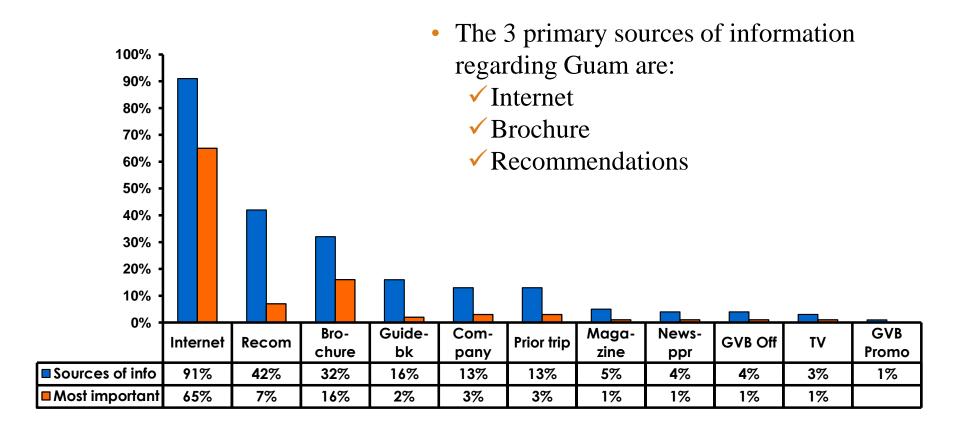

#### **Sources of Information Pre-arrival**

#### **Travel Motivation- Info Sources**