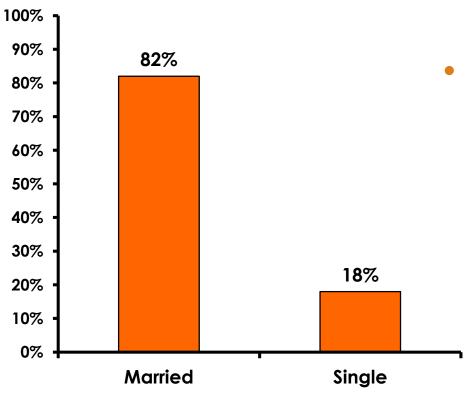

#### **Marital Status - Overall**

 Majority of Korean visitors are married.

#### MARITAL STATUS