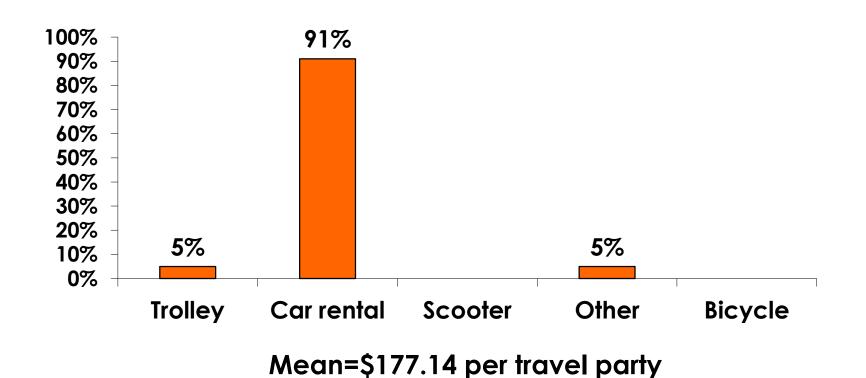

/ daily meal package | \$2,270.77 |
| Air only                                  | \$906.52   |
| Accommodation only                        | \$654.87   |
| Accommodation w/ daily meal only          | \$866.24   |
| Food & Beverages in Hotel                 | \$83.83    |
| Ground transportation – Korea             | \$85.53    |
| Ground transportation – Guam              | \$177.14   |
| Optional tours/ activities                | \$381.89   |
| Other expenses                            | \$322.33   |
| Total Prepaid                             | \$1,748.60 |



#### PREPAID MEAL BREAKDOWN

Air/Accommodations with Daily Meal Pkg. n=172



Mean=\$2,270.77 per travel party



#### PREPAID MEAL BREAKDOWN

Accommodations with Daily Meal Pkg. N=4





#### PREPAID GROUND TRANSPORTATION

n=22





### **On-Island Expenditures**

- \$1,122.78 = overall mean average on-island expense (for entire travel party size) by respondent
- \$0 = Minimum (lowest amount recorded for the entire sample)
- \$7,000 = Maximum (highest amount recorded for the entire sample)
- \$423.01 = overall mean average <u>per person</u> onisland expenditure



## ON-ISLAND EXPENDITURES Per Person



$$YTD = $527.40$$



## PREPAID/ ON-ISLE EXPENDITURES – Per Person

Prepaid YTD = \$839.93

On-Isle YTD = \$527.40





# Total On-Island Expenditure by Gender & Age

| TOTAL GENDER |         |          |          | DER      | GENDER                |             |          |               |          |          |          |        |  |
|--------------|---------|----------|----------|----------|----------------------