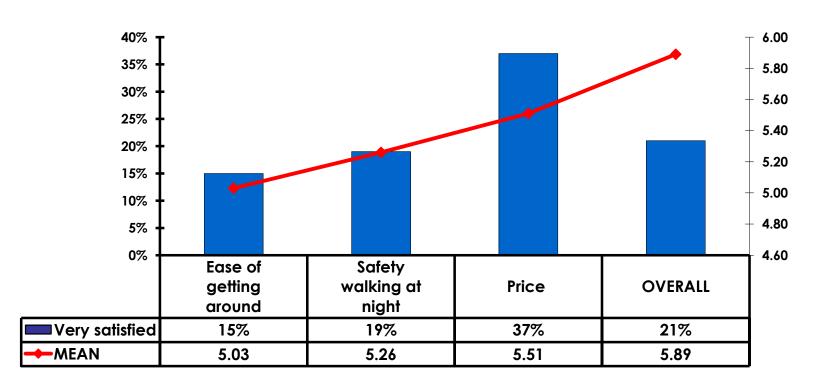

### **On-Island Perceptions**

7pt Rating Scale

### **On-Island Perceptions**

7pt Rating Scale 7=Very Satisfied/ 1=Very Dissatisfied