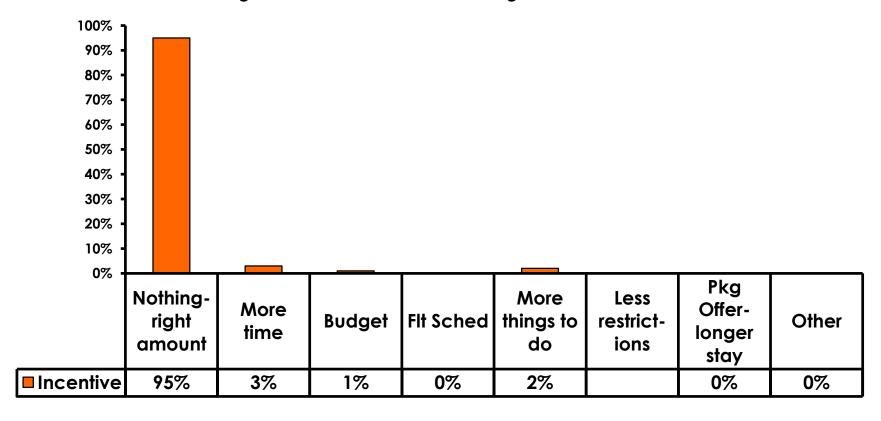

Score of 4 to 5 = <b>35%</b> | Score of 4 to 5 = <b>37%</b>  |
| Score 1 to 3 = <b>6</b> %    | Score 1 to 3 = <b>8%</b>      |
| MEAN = 5.51                  | MEAN = 5.40                   |



### **Night Tours Satisfaction**

#### 7pt Rating Scale 7=Very Satisfied/ 1=Very Dissatisfied

| Quality of Night Tour        | Variety of Night Tour         |
|------------------------------|-------------------------------|
| Score of 6 to 7 = <b>42%</b> | Score of 6 to 7 = <b>36%</b>  |
| Score of 4 to 5 = <b>49%</b> | Score of 4 to 5 = <b>53</b> % |
| Score 1 to 3 = <b>8%</b>     | Score 1 to 3 = <b>11%</b>     |
| MEAN = 5.06                  | MEAN = 4.88                   |



#### Satisfaction with Other Activities





## What would it take to make you want to stay an extra day in Guam?





### **On-Island Perceptions**

7pt Rating Scale





### **On-Island Perceptions**

7pt Rating Scale 7=Very Satisfied/ 1=Very Dissatisfied





## SECTION 5 PROMOTIONS



#### **Internet- Guam Sources of Info**





# Internet- Things To Do Sources of Info





#### **Internet- GVB Sources**





#### **Travel Motivation- Info Sources**





#### **Sources of Information Pre-arrival**





#### **Sources of Information Post-arrival**





## SECTION 6 OTHER ISSUES



## Concerns about travel outside of Korea - Overall





# Concerns about travel outside of Korea - By Age & Income

|     | TOTAL AGE                         |     |       |       |       | Q26 |