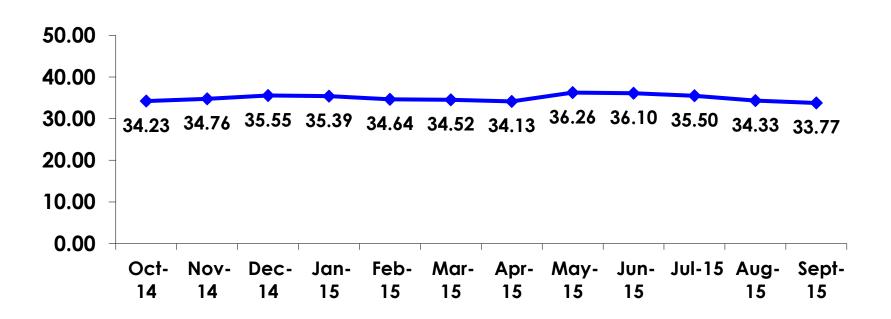

# Age - Overall

• The average age of the respondents is 33.77 years of age.

#### **AVERAGE - AGE**