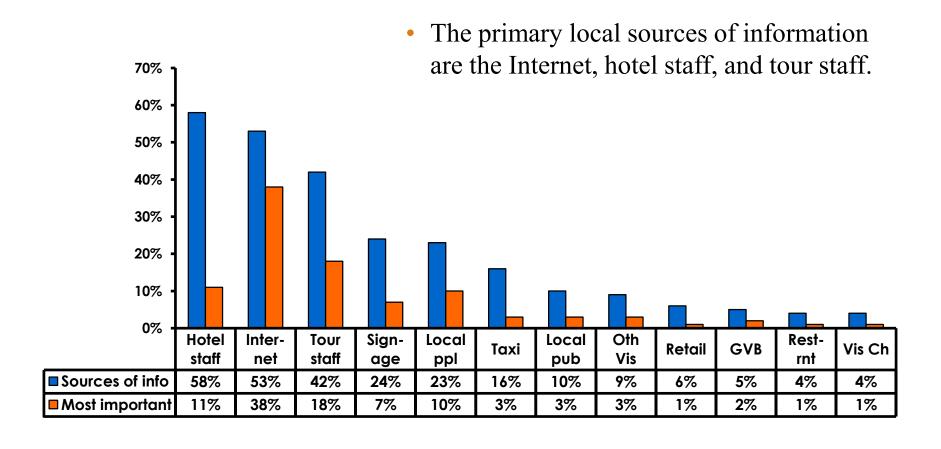

b>42%</b> | Score of 6 to 7 = <b>36%</b>  |
| Score of 4 to 5 = <b>49%</b> | Score of 4 to 5 = <b>53</b> % |
| Score 1 to 3 = <b>8%</b>     | Score 1 to 3 = <b>11%</b>     |
| MEAN = 5.06                  | MEAN = 4.88                   |



#### Satisfaction with Other Activities





## What would it take to make you want to stay an extra day in Guam?





### **On-Island Perceptions**

7pt Rating Scale





### **On-Island Perceptions**

7pt Rating Scale 7=Very Satisfied/ 1=Very Dissatisfied





## SECTION 5 PROMOTIONS



#### **Internet- Guam Sources of Info**





# Internet- Things To Do Sources of Info





#### **Internet- GVB Sources**





#### **Travel Motivation- Info Sources**





#### **Sources of Information Pre-arrival**





#### **Sources of Information Post-arrival**





## SECTION 6 OTHER ISSUES



## Concerns about travel outside of Korea - Overall





# Concerns about travel outside of Korea - By Age & Income

|     | TOTAL AGE                         |     |       |       |       | Q26 |                                                                                                                                                                                                                 |                     |                     |                     |                     |                     |          |           |
|-----|-----------------------------------|-----|-------|-------|-------|-----|----------------------------------------------------------------------------------------------------------------------------------------------------