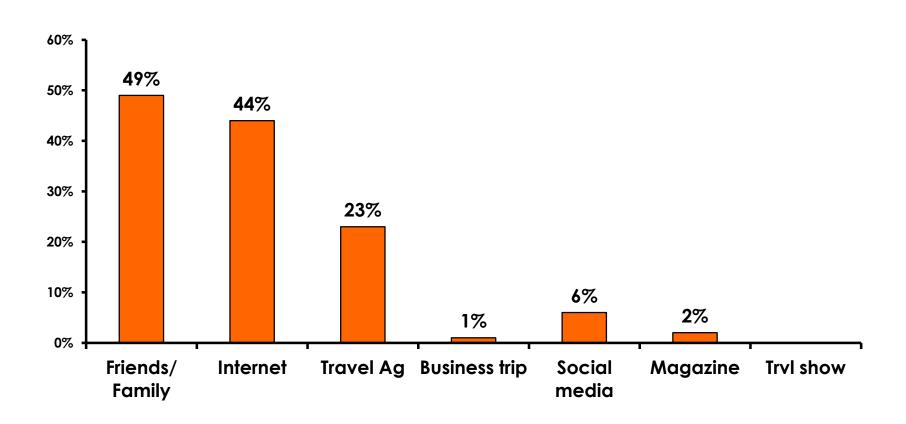

# **Most Important Reason for Choosing Guam**

- Relaxation,
- Natural beauty,
- Short travel time are the primary reasons for visiting during this period.