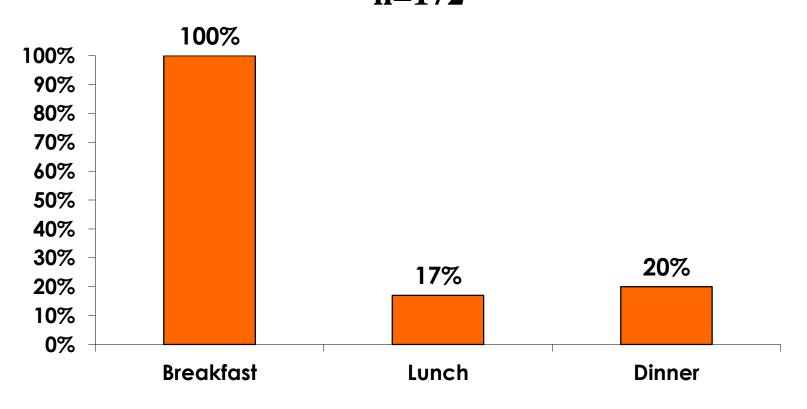

#### PREPAID MEAL BREAKDOWN

Air/Accommodations with Daily Meal Pkg. n=172

Mean=\$2,270.77 per travel party