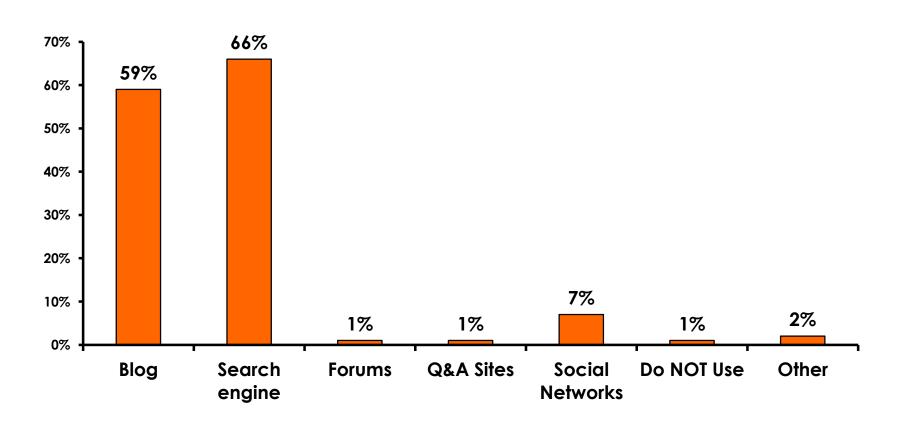

atisfaction**

#### 7pt Rating Scale 7=Very Satisfied/ 1=Very Dissatisfied

| Quality of Night Tour        | Variety of Night Tour         |
|------------------------------|-------------------------------|
| Score of 6 to 7 = <b>42%</b> | Score of 6 to 7 = <b>36%</b>  |
| Score of 4 to 5 = <b>49%</b> | Score of 4 to 5 = <b>53</b> % |
| Score 1 to 3 = <b>8%</b>     | Score 1 to 3 = <b>11%</b>     |
| MEAN = 5.06                  | MEAN = 4.88                   |



#### Satisfaction with Other Activities





## What would it take to make you want to stay an extra day in Guam?





### **On-Island Perceptions**

7pt Rating Scale





### **On-Island Perceptions**

7pt Rating Scale 7=Very Satisfied/ 1=Very Dissatisfied





## SECTION 5 PROMOTIONS



#### **Internet- Guam Sources of Info**





# Internet- Things To Do Sources of Info





#### **Internet- GVB Sources**





#### **Travel Motivation- Info Sources**





#### **Sources of Information Pre-arrival**





#### **Sources of Information Post-arrival**





## SECTION 6 OTHER ISSUES



## Concerns about travel outside of Korea - Overall





# Concerns about travel outside of Korea - By Age & Income

|     | TOTAL AGE                         |     |       |       |       | Q26 |                                                                                                                                                                                                                 |                     |                     |                     |                     |                     |          |           |