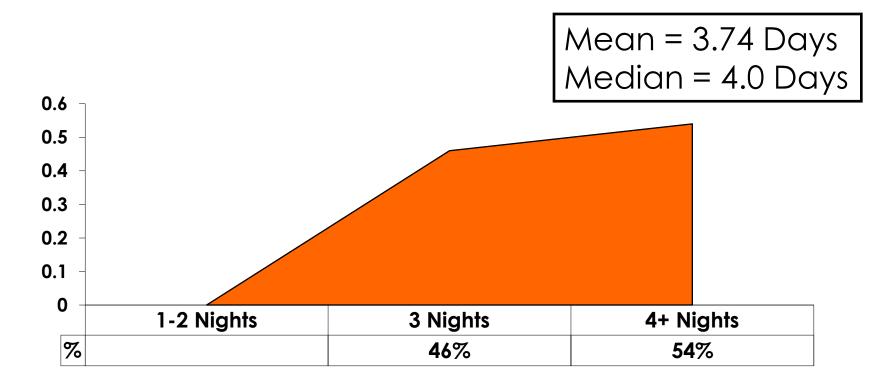

| Total  | Count      | 359   | 311     | 46     |
| AGE    | 18-24  | Count      | 12    | 11      | 1      |
|        |        | Column N % | 3%    | 4%      | 2%     |
|        | 25-34  | Count      | 191   | 171     | 19     |
|        |        | Column N % | 54%   | 55%     | 41%    |
|        | 35-49  | Count      | 150   | 124     | 25     |
|        |        | Column N % | 42%   | 40%     | 54%    |
|        | 50+    | Count      | 4     | 3       | 1      |
|        |        | Column N % | 1%    | 1%      | 2%     |
|        | Total  | Count      | 357   | 309     | 46     |



### Repeat Visitors Last Trip

$$n = 44$$



• The average repeat visitor has been to Guam 2.70 times.



#### **Average Number Overnight Trips**

(2010-2015) (2 nights or more)





# Length of Stay





#### **AVG LENGTH OF STAY**





# Occupation by Income

|     |                                       |       | TOTAL | Q26                                                                                                                                                                                                             |                     |                     |                     |                     |                     |          |           |
|-----|---------------------------------------|-------|-------|-----------------------------------------------------------------------------------------------------------------------------------------------------------------------------------------------------------------|---------------------|---------------------|---------------