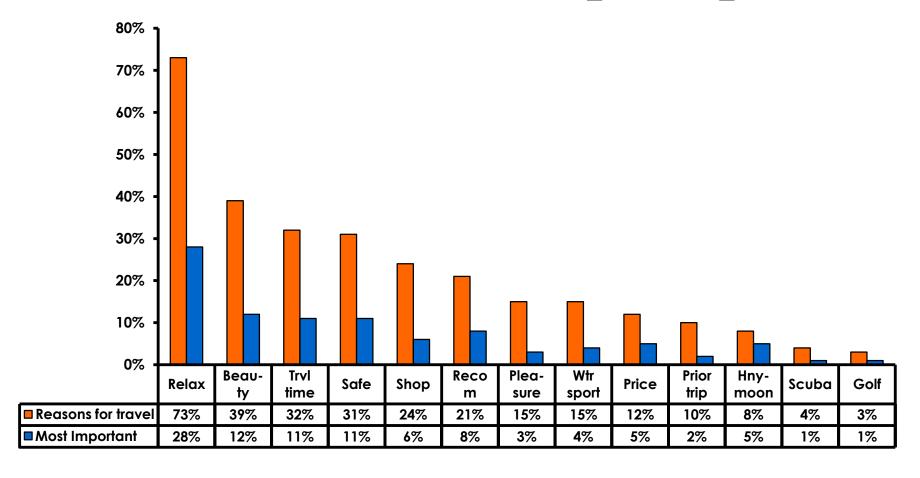

### **Travel Motivation - Top Responses**

# **Most Important Reason for Choosing Guam**

- Relaxation,
- Natural beauty,
- Short travel time are the primary reasons for visiting during this period.

# Motivation by Age & Gender

|     |                                    |       | TOTAL |       | AG    | GENDER |     |      |        |
|-----|------------------------------------|-------|-------|-------|-------|--------|-----|------|--------|
|     |                                    |       | -     | 18-24 | 25-34 | 35-49  | 50+ | Male | Female |
| Q5A | Relax                              |       | 73%   | 67%   | 70%   | 78%    | 75% | 73%  | 74%    |
|     | Natural beauty                     |       | 39%   | 58%   | 43%   | 31%    | 75% | 39%  | 38%    |
|     | Short travel time                  |       | 32%   | 25%   | 32%   | 34%    | 25% | 29%  | 36%    |
|     | Safe                               |       | 31%   | 8%    | 30%   | 34%    | 75% | 30%  | 33%    |
|     | Shopping                           |       | 24%   | 17%   | 27%   | 19%    | 25% | 25%  | 22%    |
|     | Recomm-<br>friend/family/trvl agnt |       | 21%   |       | 22%   | 19%    | 50% | 21%  | 20%    |
|     | Pleasure                           |       | 15%   | 8%    | 17%   | 13%    | 25% | 15%  | 16%    |
|     | Water sports                       |       | 15%   | 25%   | 17%   | 11%    | 25% | 18%  | 11%    |
|     | Price                              |       | 12%   | 25%   | 15%   | 6%     | 25% | 11%  | 13%    |
|     | Previous trip                      |       | 10%   | 8%    | 7%    | 13%    | 25% | 8%   | 11%    |
|     | Honeymoon                          |       | 8%    | 17%   | 11%   | 3%     |     | 9%   | 6%     |
|     | Scuba                              |       | 4%    |       | 5%    | 1%     | 25% | 6%   | 2%     |
|     | Golf                               |       | 3%    |       |       | 7%     |     | 3%   | 3%     |
|     | Other                              |       | 2%    |       | 2%    | 1%     |     | 2%   | 2%     |
|     | Company/ Business Trip             |       | 1%    |       |       | 3%     |     | 1%   | 3%     |
|     | Visit friends/ Relatives           |       | 1%    | 8%    | 2%    | 1%     |     | 1%   | 2%     |
|     | Organized sports                   |       | 1%    |       | 1%    | 1%     | 25% | 1%   | 2%     |
|     | Convention/ Trade/<br>Conference   |       | 1%    |       |       | 2%     |     | 1%   | 1%     |
|     | Company Sponsored                  |       | 1%    |       | 1%    | 1%     |     |      | 2%     |
|     | Married/ Attn wedding              |       | 1%    |       | 1%    |        |     | 1%   | 1%     |
|     | Total                              | Count | 356   | 12    | 189   | 149    | 4   | 199  | 157    |