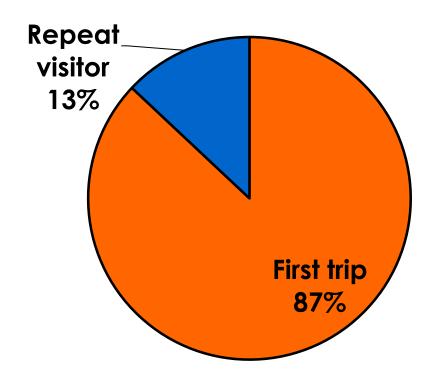

e                                                                                                    | Count      | 6     | 4    | 2      | 2     | 4     |       |     |  |  |
|     |                                                                                                              | Column N % | 2%    | 2%   | 1%     | 18%   | 2%    |       |     |  |  |
|     | Total                                                                                                        | Count      | 323   | 189  | 134    | 11    | 175   | 135   | 2   |  |  |



### **Travel Companions**





### **Number of Children Travel Party**

N=183 total respondents traveling with children.

(Of those N=183 respondents, there is a total of 252 children 18 years or younger)





# **Prior Trips to Guam**





#### PRIOR TRIPS TO GUAM





# Trips to Guam by Age & Gender

|        |        |            | TOTAL | TRIPS T | O GUAM |
|--------|--------|------------|-------|---------|--------|
|        |        |            | -     | 1st     | Repeat |
| GENDER | Male   | Count      | 202   | 180     | 21     |
|        |        | Column N % | 56%   | 58%     | 46%    |
|        | Female | Count      | 157   | 131     | 25     |
|        |        | Column N % | 44%   | 42%     | 54%    |
|        | Total  | Count      | 359   | 311     | 46     |
| AGE    | 18-24  | Count      | 12    | 11      | 1      |
|        |        | Column N % | 3%    | 4%      | 2%     |
|        | 25-34  | Count      | 191   | 171     | 19     |
|        |        | Column N % | 54%   | 55%     | 41%    |
|        | 35