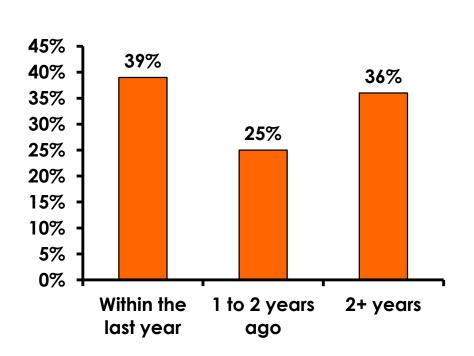

### Repeat Visitors Last Trip

$$n = 44$$

• The average repeat visitor has been to Guam 2.70 times.