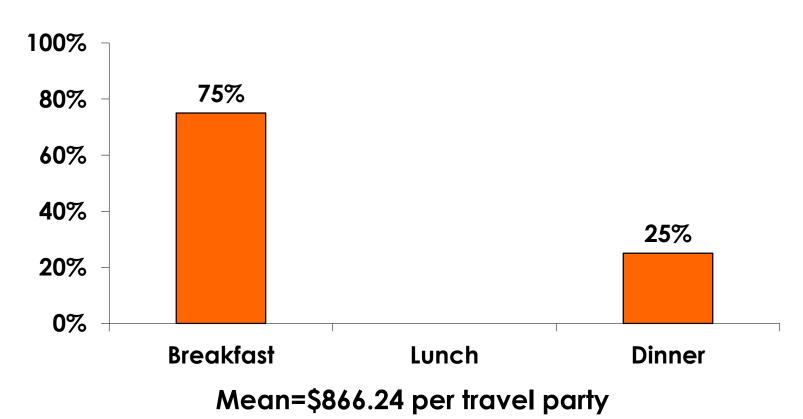

| \$2,331.89 |
| Air & Accommodation w/ daily meal package | \$2,270.77 |
| Air only                                  | \$906.52   |
| Accommodation only                        | \$654.87   |
| Accommodation w/ daily meal only          | \$866.24   |
| Food & Beverages in Hotel                 | \$83.83    |
| Ground transportation – Korea             | \$85.53    |
| Ground transportation – Guam              | \$177.14   |
| Optional tours/ activities                | \$381.89   |
| Other expenses                            | \$322.33   |
| Total Prepaid                             | \$1,748.60 |



#### PREPAID MEAL BREAKDOWN

Air/Accommodations with Daily Meal Pkg. n=172



Mean=\$2,270.77 per travel party



#### PREPAID MEAL BREAKDOWN

Accommodations with Daily Meal Pkg. N=4





#### PREPAID GROUND TRANSPORTATION

n=22





### **On-Island Expenditures**

- \$1,122.78 = overall mean average on-island expense (for entire travel party size) by respondent
- \$0 = Minimum (lowest amount recorded for the entire sample)
- \$7,000 = Maximum (highest amount recorded for the entire sample)
- \$423.01 = overall mean average <u>per person</u> onisland expenditure



## ON-ISLAND EXPENDITURES Per Person



$$YTD = $527.40$$



## PREPAID/ ON-ISLE EXPENDITURES – Per Person

Prepaid YTD = \$839.93

On-Isle YTD = \$527.40





# Total On-Island Expenditure by Gender & Age

| TOTAL GENDER |         |          |          | DER      | GENDER                |             |          |               |          |          |          |        |  |
|--------------|---------|---------