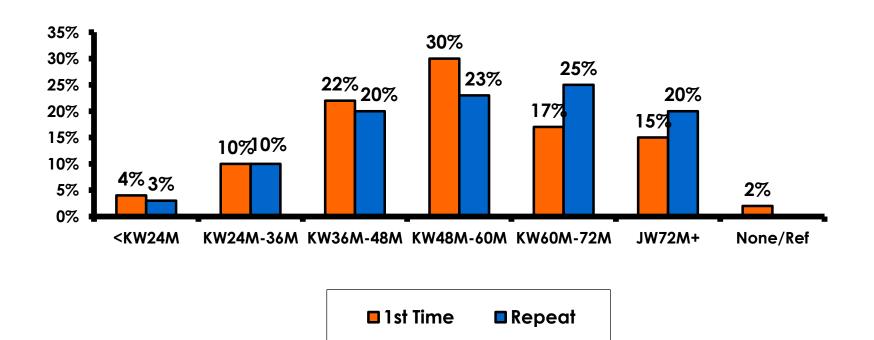

can be 95% certain that their responses would not differ by +/- 5.23 percentage points.



#### **OBJECTIVES**

- To monitor the effectiveness of the Korean seasonal campaigns in attracting Korean visitors, refresh certain baseline data, to better understand the nature, and economic value or impact of each of the targeted segments in the Korea marketing plan.
- Identify significant determinants of visitor satisfaction, expenditures and the desire to return to Guam.



# SECTION 1 PROFILE OF RESPONDENTS



#### **Marital Status - Overall**



 Majority of Korean visitors are married.



#### MARITAL STATUS





# Age - Overall



• The average age of the respondents is 33.77 years of age.



#### **AVERAGE - AGE**





#### **Personal Income**





# Personal Income – 1st time vs. repeat





# Personal Income by Gender & Age

|     |                                                                                                              |            | TOTAL | GEN  | DER    |       | AGE   |       |     |  |  |
|-----|--------------------------------------------------------------------------------------------------------------|------------|-------|------|--------|-------|-------|-------|-----|--|--|
|     |                                                                                                              |            | -     | Male | Female | 18-24 | 25-34 | 35-49 | 50+ |  |  |
| Q26 | <kw12.0m< td=""><td>Count</td><td>5</td><td>4</td><td>1</td><td></td><td>5</td><td></td><td></td></kw12.0m<> | Count      | 5     | 4    | 1      |       | 5     |       |     |