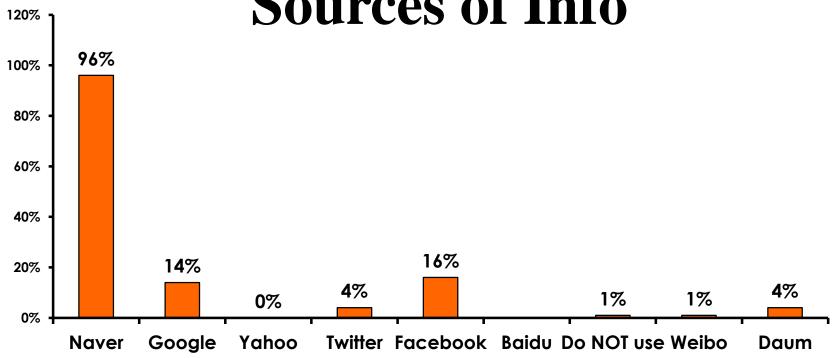

tisfied/ 1=Very Dissatisfied

| Quality of Night Tour        | Variety of Night Tour         |
|------------------------------|-------------------------------|
| Score of 6 to 7 = <b>42%</b> | Score of 6 to 7 = <b>36%</b>  |
| Score of 4 to 5 = <b>49%</b> | Score of 4 to 5 = <b>53</b> % |
| Score 1 to 3 = <b>8%</b>     | Score 1 to 3 = <b>11%</b>     |
| MEAN = 5.06                  | MEAN = 4.88                   |



#### Satisfaction with Other Activities





## What would it take to make you want to stay an extra day in Guam?





### **On-Island Perceptions**

7pt Rating Scale





### **On-Island Perceptions**

7pt Rating Scale 7=Very Satisfied/ 1=Very Dissatisfied





## SECTION 5 PROMOTIONS



#### **Internet- Guam Sources of Info**





# Internet- Things To Do Sources of Info





#### **Internet- GVB Sources**





#### **Travel Motivation- Info Sources**





#### **Sources of Information Pre-arrival**





#### **Sources of Information Post-arrival**





## SECTION 6 OTHER ISSUES



## Concerns about travel outside of Korea - Overall





# Concerns about travel outside of Korea - By Age & Income

|     | TOTAL AGE                         |     |       |       |       | Q26 |                                                                                                                                                                                                                 |                     |                     |                     |                     |                     |          |           |
|-----|-----------------------------------|---