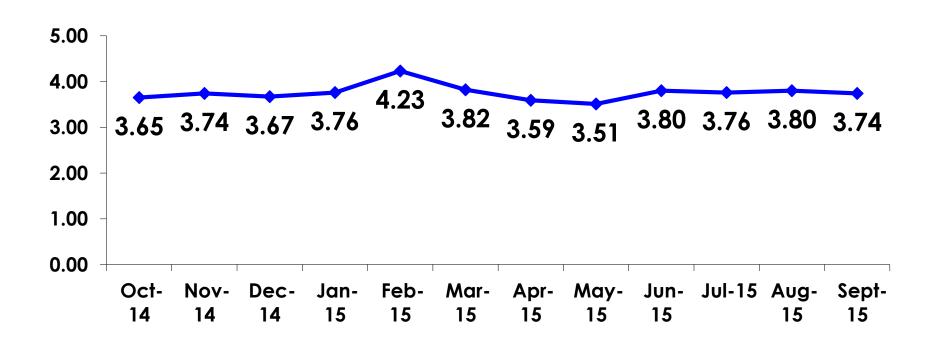

| 311     | 46     |
| AGE    | 18-24  | Count      | 12    | 11      | 1      |
|        |        | Column N % | 3%    | 4%      | 2%     |
|        | 25-34  | Count      | 191   | 171     | 19     |
|        |        | Column N % | 54%   | 55%     | 41%    |
|        | 35-49  | Count      | 150   | 124     | 25     |
|        |        | Column N % | 42%   | 40%     | 54%    |
|        | 50+    | Count      | 4     | 3       | 1      |
|        |        | Column N % | 1%    | 1%      | 2%     |
|        | Total  | Count      | 357   | 309     | 46     |



### Repeat Visitors Last Trip

$$n = 44$$



• The average repeat visitor has been to Guam 2.70 times.



#### **Average Number Overnight Trips**

(2010-2015) (2 nights or more)





# Length of Stay





#### **AVG LENGTH OF STAY**





# Occupation by Income

|     |                                       |       | TOTAL | Q26                                                                                                                                                                                                             |                     |                     |                     |                     |                     |          |           |
|-----|---------------------------------------|-------|-------|-----------------------------------------------------------------------------------------------------------------------------------------------------------------------------------------------------------------|---------------------|---------------------|---------------------|---------------------|----