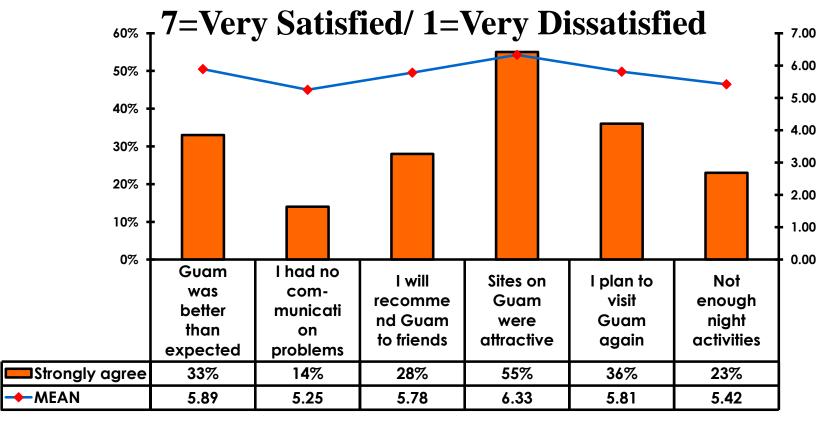

### **On-Island Perceptions**

7pt Rating Scale

### **On-Island Perceptions**

7pt Rating Scale 7=Very Satisfied/ 1=Very Dissatisfied