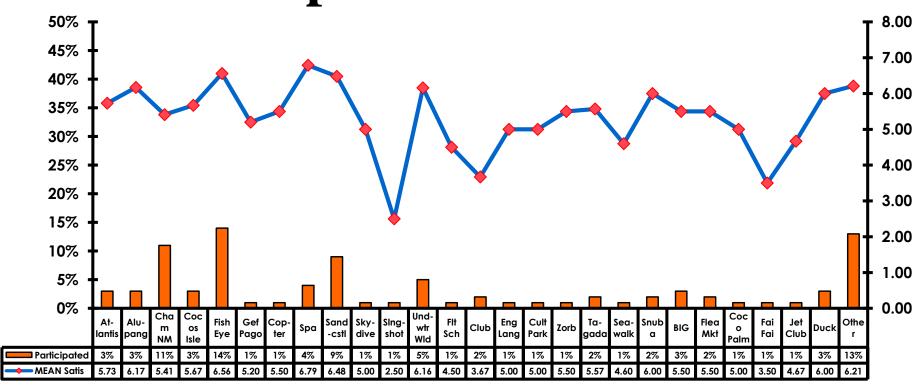

ations

7pt Rating Scale 7=Very Satisfied/1=Very Dissatisfied





### **Quality of Dining Experience**

#### 7pt Rating Scale 7=Very Satisfied/1=Very Dissatisfied





## Visits to Shopping Centers/Malls on Guam Top responses





### Satisfaction with Shopping

#### 7pt Rating Scale 7=Very Satisfied/ 1=Very Dissatisfied

| Quality of Shopping          | Variety of Shopping          |
|------------------------------|------------------------------|
| Score of 6 to 7 = <b>68%</b> | Score of 6 to 7 = <b>67%</b> |
| Score of 4 to 5 = <b>28%</b> | Score of 4 to 5 = <b>28%</b> |
| Score 1 to 3 = <b>4</b> %    | Score 1 to 3 = <b>5</b> %    |
| MEAN = 5.88                  | MEAN = 5.71                  |



### **Optional Tour Participation**





# Optional Tours Participation & Satisfaction





### **Day Tours Satisfaction**

#### 7pt Rating Scale 7=Very Satisfied/ 1=Very Dissatisfied

| Quality of Day Tour          | Variety of Day Tour           |
|------------------------------|-------------------------------|
| Score of 6 to 7 = <b>59%</b> | Score of 6 to 7 = <b>55</b> % |
| Score of 4 to 5 = <b>35%</b> | Score of 4 to 5 = <b>37%</b>  |
| Score 1 to 3 = <b>6</b> %    | Score 1 to 3 = <b>8%</b>      |
| MEAN = 5.51                  | MEAN = 5.40                   |



### **Night Tours Satisfaction**

#### 7pt Rating Scale 7=Very Satisfied/ 1=Very Dissatisfied

| Quality of Night Tour        | Variety of Night Tour         |
|------------------------------|-------------------------------|
| Score of 6 to 7 = <b>42%</b> | Score of 6 to 7 = <b>36%</b>  |
| Score of 4 to 5 =