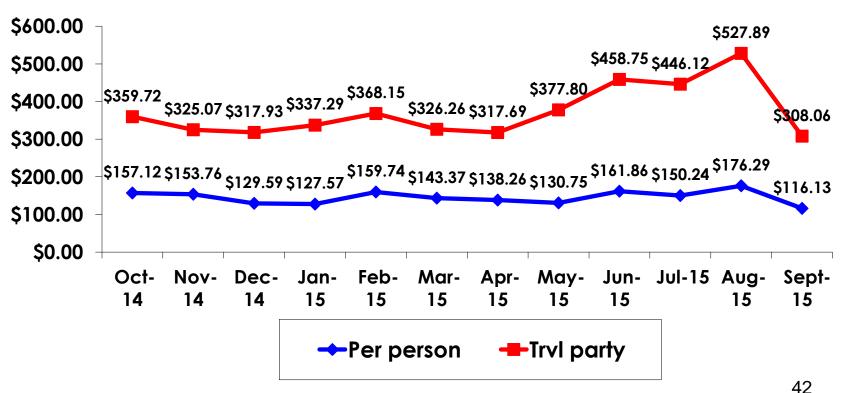

# **Prepaid Expenditures**

KW 1,192.89/US\$1

- \$1,748.60 = overall mean average prepaid expense (for entire travel party size) by respondent
- $\$0 = \min \text{minimum}$  (lowest amount recorded for the entire sample)
- \$16,766 = maximum (highest amount recorded for the entire sample)
- \$629.85 = overall mean average <u>per person</u> prepaid expenditures

### **On-Island Expenditures**

- \$1,122.78 = overall mean average on-island expense (for entire travel party size) by respondent
- \$0 = Minimum (lowest amount recorded for the entire sample)
- \$7,000 = Maximum (highest amount recorded for the entire sample)
- \$423.01 = overall mean average <u>per person</u> onisland expenditure