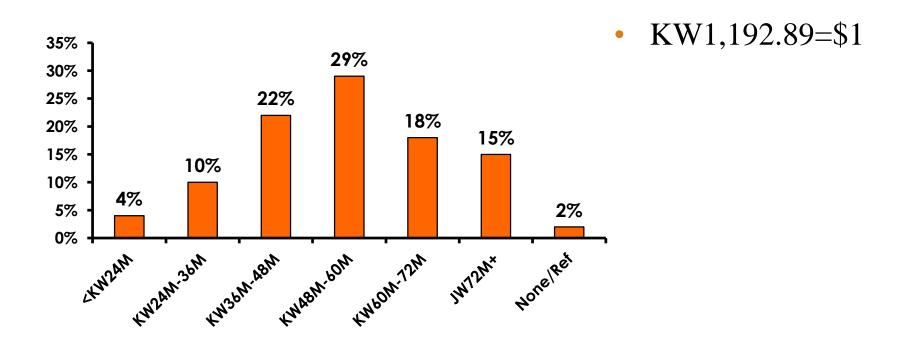

me time period were asked these questions, we can be 95% certain that their responses would not differ by +/- 5.23 percentage points.



#### **OBJECTIVES**

- To monitor the effectiveness of the Korean seasonal campaigns in attracting Korean visitors, refresh certain baseline data, to better understand the nature, and economic value or impact of each of the targeted segments in the Korea marketing plan.
- Identify significant determinants of visitor satisfaction, expenditures and the desire to return to Guam.



# SECTION 1 PROFILE OF RESPONDENTS



#### **Marital Status - Overall**



 Majority of Korean visitors are married.



#### MARITAL STATUS





# Age - Overall



• The average age of the respondents is 33.77 years of age.



#### **AVERAGE - AGE**





#### **Personal Income**





# Personal Income – 1st time vs. repeat





# Personal Income by Gender & Age

|     |                                                                                                              |            | TOTAL | GEN  | DER    |       | AGE   |       |     |  |  |
|-----|--------------------------------------------------------------------------------------------------------------|------------|-------|------|--------|-------|-------|-------|-----|--|--|
|     |                                                                                                              |            | -     | Male | Female | 18-24 | 25-34 | 35-49 | 50+ |  |  |
| Q26 | <kw12.0m< td=""><td>Count</td><td>5</td><td>4</td><td>1</td><td></td><td>5</td><td></td><td></td></kw12.0m<> | Count      | 5     |