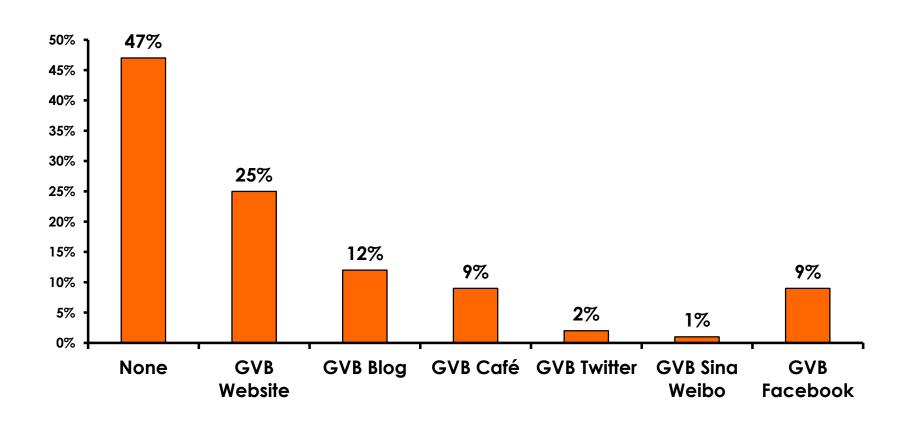

ity of Night Tour        | Variety of Night Tour         |
|------------------------------|-------------------------------|
| Score of 6 to 7 = <b>42%</b> | Score of 6 to 7 = <b>36%</b>  |
| Score of 4 to 5 = <b>49%</b> | Score of 4 to 5 = <b>53</b> % |
| Score 1 to 3 = <b>8%</b>     | Score 1 to 3 = <b>11%</b>     |
| MEAN = 5.06                  | MEAN = 4.88                   |



#### Satisfaction with Other Activities





## What would it take to make you want to stay an extra day in Guam?





### **On-Island Perceptions**

7pt Rating Scale





### **On-Island Perceptions**

7pt Rating Scale 7=Very Satisfied/ 1=Very Dissatisfied





## SECTION 5 PROMOTIONS



#### **Internet- Guam Sources of Info**





# Internet- Things To Do Sources of Info





#### **Internet- GVB Sources**





#### **Travel Motivation- Info Sources**





#### **Sources of Information Pre-arrival**





#### **Sources of Information Post-arrival**





## SECTION 6 OTHER ISSUES



## Concerns about travel outside of Korea - Overall





# Concerns about travel outside of Korea - By Age & Income

|     | TOTAL AGE                         |     |       |       |       | Q26 |                                                                                                                                                                                                                 |                     |                     |                     |                     |                     |          |           |
|-----|-----------------------------------|-----|-------|-------|-------|-----|---