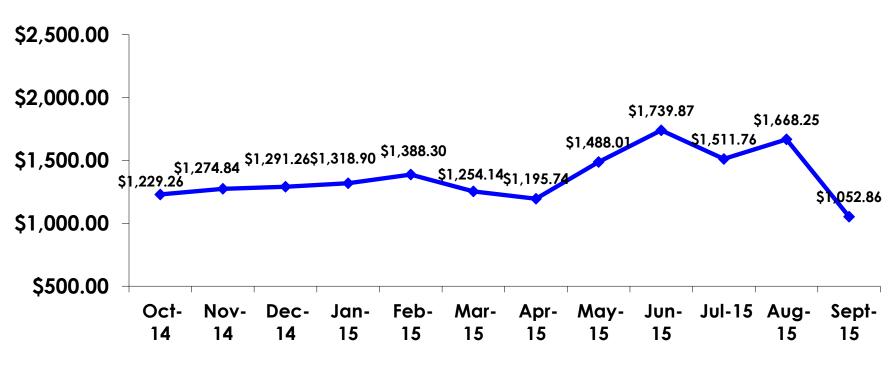

# Total Expenditures Per Person (Prepaid & On-Island)

- \$1,052.86 = overall average
- \$0 = Minimum (lowest amount recorded for the entire sample)
- \$7,961 = Maximum (highest amount recorded for the entire sample)

## TOTAL EXPENDITURES Per Person

YTD=\$1,367.16