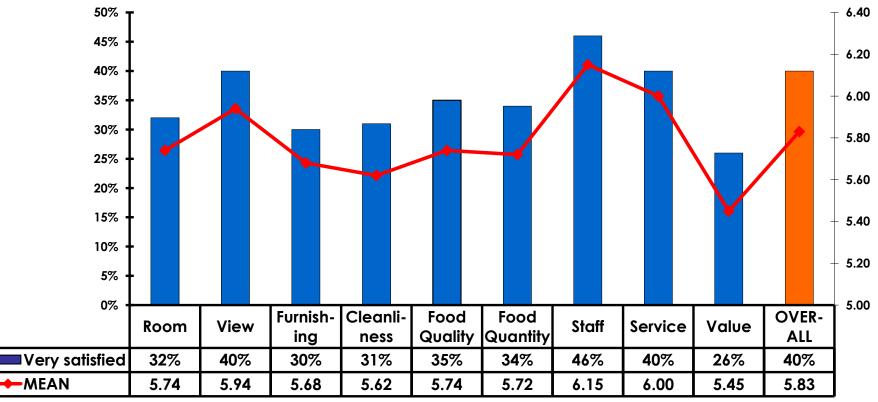

## Satisfaction Quality/ Cleanliness

7pt Rating Scale 7=Very Satisfied/1=Very Dissatisfied