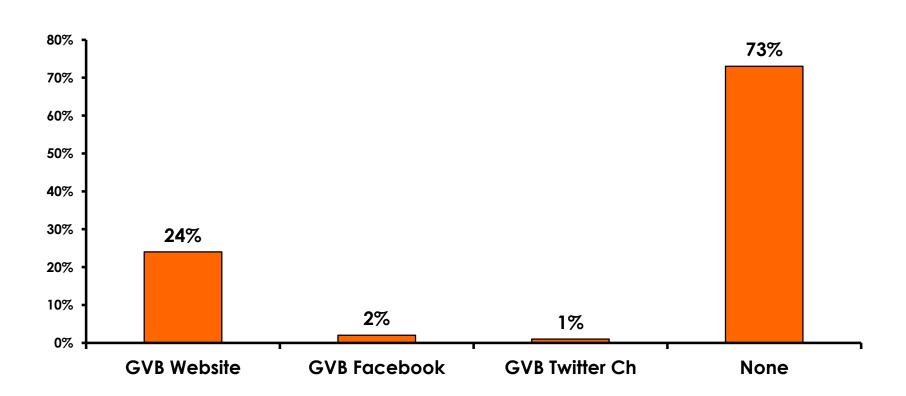

= 5.48                   |



## **Night Tours Satisfaction**

| Quality of Night Tour         | Variety of Night Tour         |
|-------------------------------|-------------------------------|
| Score of 6 to 7 = <b>34%</b>  | Score of 6 to 7 = <b>33%</b>  |
| Score of 4 to 5 = <b>63</b> % | Score of 4 to 5 = <b>65</b> % |
| Score 1 to 3 = <b>3</b> %     | Score 1 to 3 = <b>%</b>       |
| MEAN = 4.85                   | MEAN = 4.85                   |



### Satisfaction with Other Activities





## What would it take to make you want to stay an extra day in Guam?





### **On-Island Perceptions**





### **On-Island Perceptions**





## SECTION 5 PROMOTIONS



### **Internet- Guam Sources of Info**





# Internet- Things To Do Sources of Info





#### **Internet- GVB Sources**





#### **Travel Motivation-Info Sources**





#### **Sources of Information Pre-arrival**





#### **Sources of Information Post-arrival**





#### **Sources of Information - Motivation**





## SECTION 6 OTHER ISSUES



# Concerns about travel outside of Japan - Overall





# Concerns about travel outside of Japan - By Age & Income

| TOTAL |                                    |         |       | AC    | ξE    |     |                                                                                                                                                                        | Q26         |             |             |             |              |         |           |
|-------|------------------------------------|---------|-------|-------|-------|-----|----------------------