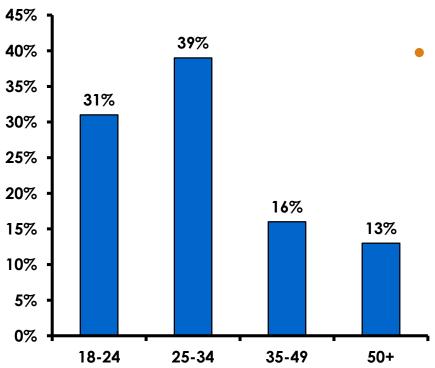

#### Age - Overall

The average age of the respondents is 32.13 years of age.

#### **AVERAGE - AGE**

#### Trips to Guam by Age & Gender

|        |        |            | TOTAL | TRIPS T | O GUAM |
|--------|--------|------------|-------|---------|--------|
|        |        |            | -     | 1st     | Repeat |
| GENDER | Male   | Count      | 174   | 117     | 57     |
|        |        | Column N % | 50%   | 52%     | 46%    |
|        | Female | Count      | 177   | 110     | 67     |
|        |        | Column N % | 50%   | 48%     | 54%    |
|        | Total  | Count      | 351   | 227     | 124    |
| AGE    | 18-24  | Count      | 110   | 83      | 27     |
|        |        | Column N % | 31%   | 37%     | 22%    |
|        | 25-34  | Count      | 138   | 99      | 39     |
|        |        | Column N % | 39%   | 44%     | 31%    |
|        | 35-49  | Count      | 57    | 27      | 30     |
|        |        | Column N % | 16%   | 12%     | 24%    |
|        | 50+    | Count      | 45    | 17      | 28     |
|        |        | Column N % | 13%   | 8%      | 23%    |
|        | Total  | Count      | 350   | 226     | 124    |

 First-time visitors are younger than repeat visitors to Guam.