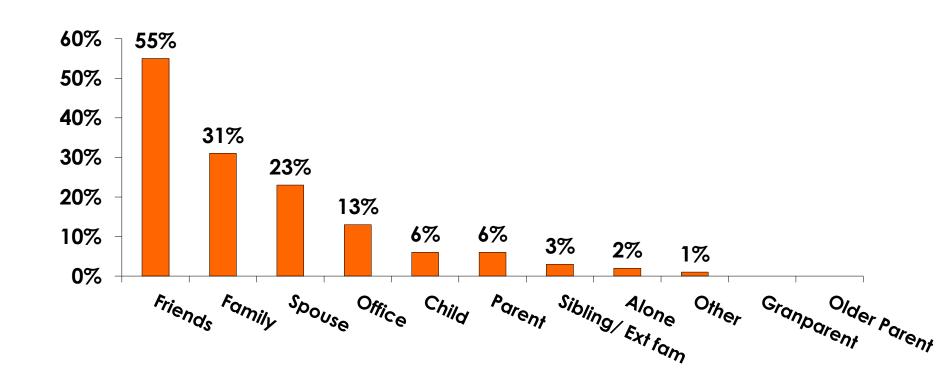

| Column N % | 12%   | 11%  | 13%    | 19%   | 4%    | 19%   | 14% |
|     | No Income                                                                                                             | Count      | 4     | 1    | 3      | 2     | 1     | 1     |     |
|     |                                                                                                                       | Column N % | 1%    | 1%   | 2%     | 2%    | 1%    | 2%    |     |
|     | Total                                                                                                                 | Count      | 312   | 164  | 148    | 86    | 128   | 54    | 44  |



#### **Travel Companions**





#### **Number of Children Travel Party**

N=22 total respondents traveling with children.

(Of those N=22 respondents, there is a total of 34 children 18 years or younger)





#### **Prior Trips to Guam**





#### PRIOR TRIPS TO GUAM





#### Trips to Guam by Age & Gender

|        |        |            | TOTAL | TRIPS T | O GUAM |
|--------|--------|------------|-------|---------|--------|
|        |        |            | -     | 1st     | Repeat |
| GENDER | Male   | Count      | 174   | 117     | 57     |
|        |        | Column N % | 50%   | 52%     | 46%    |
|        | Female | Count      | 177   | 110     | 67     |
|        |        | Column N % | 50%   | 48%     | 54%    |
|        | Total  | Count      | 351   | 227     | 124    |
| AGE    | 18-24  | Count      | 110