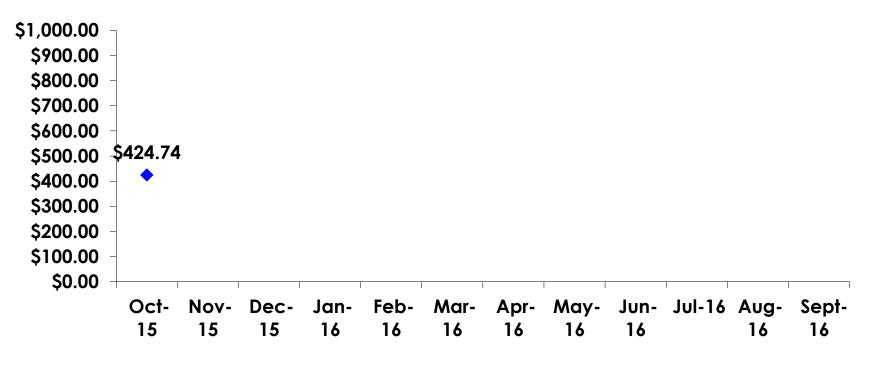

#### **On-Island Expenditures**

- \$635.72 = overall mean average on-island expense (for entire travel party size) by respondent
- \$0 = Minimum (lowest amount recorded for the entire sample)
- \$8,000 = Maximum (highest amount recorded for the entire sample)
- \$424.74 = overall mean average <u>per person</u> onisland expenditure

## ON-ISLAND EXPENDITURES Per Person

YTD = \$424.74