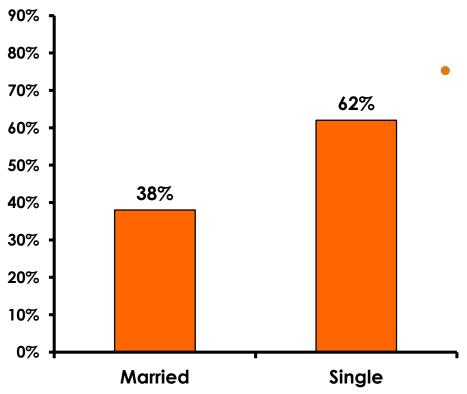

#### **Marital Status - Overall**

• 46% of repeat visitors are married.

#### MARITAL STATUS