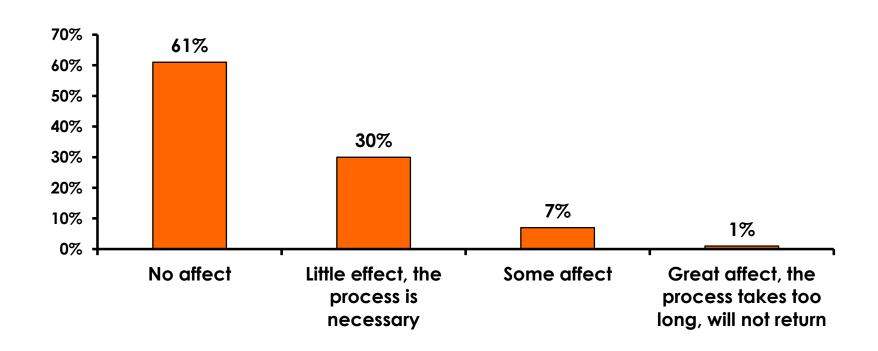

## Security Screening/Immigration Process at Guam International Airport

## **Airport Screening**