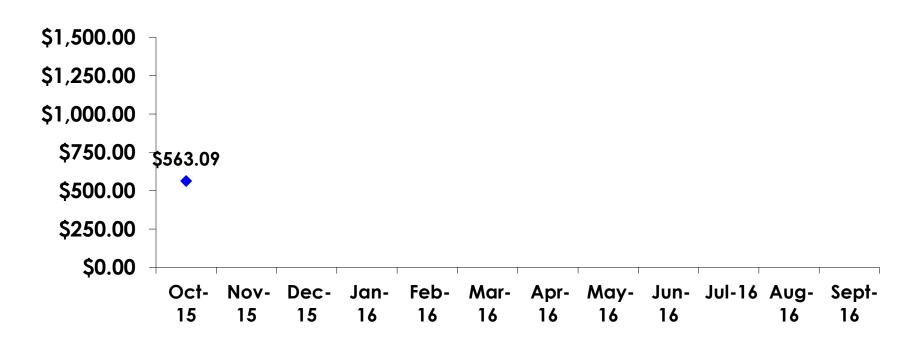

### Prepaid Expenditures ¥120.31/US\$1

- \$1,006.30 = overall mean average prepaid expense (for entire travel party size) by respondent
- $\$0 = \min \text{minimum}$  (lowest amount recorded for the entire sample)
- \$9,974 = maximum (highest amount recorded for the entire sample)
- \$563.09 = overall mean average <u>per person</u> prepaid expenditures

### PREPAID EXPENDITURES Per Person

YTD=\$563.09