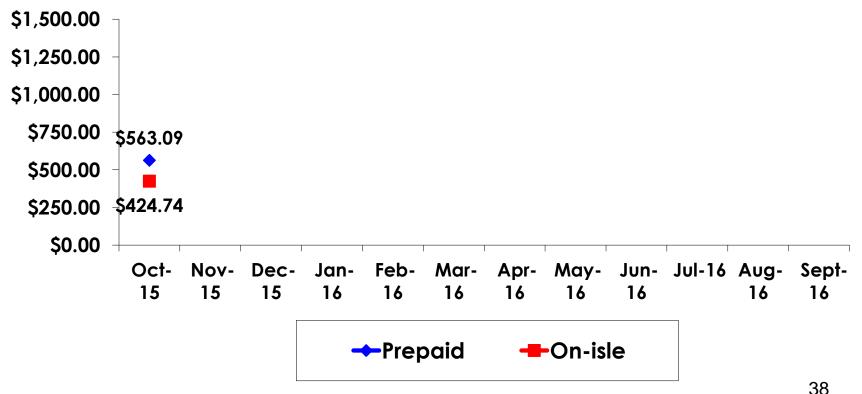

### Prepaid Expenditures ¥120.31/US\$1

- \$1,006.30 = overall mean average prepaid expense (for entire travel party size) by respondent
- $\$0 = \min \text{minimum}$  (lowest amount recorded for the entire sample)
- \$9,974 = maximum (highest amount recorded for the entire sample)
- \$563.09 = overall mean average <u>per person</u> prepaid expenditures

#### **On-Island Expenditures**

- \$635.72 = overall mean average on-island expense (for entire travel party size) by respondent
- \$0 = Minimum (lowest amount recorded for the entire sample)
- \$8,000 = Maximum (highest amount recorded for the entire sample)
- \$424.74 = overall mean average <u>per person</u> onisland expenditure

### PREPAID/ ON-ISLE EXPENDITURES – Per Person

Prepaid YTD = \$563.09

On-Isle YTD = \$424.74