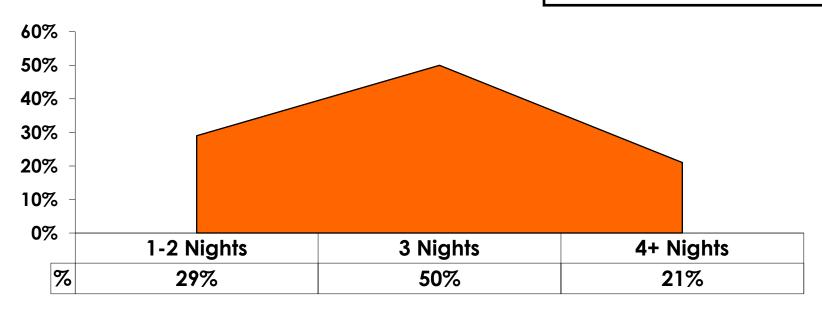

| 25-34  | Count      | 138   | 99      | 39     |
|        |        | Column N % | 39%   | 44%     | 31%    |
|        | 35-49  | Count      | 57    | 27      | 30     |
|        |        | Column N % | 16%   | 12%     | 24%    |
|        | 50+    | Count      | 45    | 17      | 28     |
|        |        | Column N % | 13%   | 8%      | 23%    |
|        | Total  | Count      | 350   | 226     | 124    |

 First-time visitors are younger than repeat visitors to Guam.



### Repeat Visitors Last Trip n = 118



- The average repeat visitor has been to Guam 6.62 times.
- Less than half of repeat visitors have been to Guam within the last 2 years.



#### **Average Number Overnight Trips**

(2010-2016) (2 nights or more)





#### Length of Stay

Mean = 2.95 Days Median = 3.0 Days





#### **AVG LENGTH OF STAY**





#### Occupation by Income

|     |                                 |          | TOTAL | Q26                                                                                                                                                                    |             |             |             |             |              |         |           |
|-----|---------------------------------|----------|-------|------------------------------------------------------------------------------------------------------------------------------------------------------------------------|-------------|-------------|-------------|-------------|--------------|---------|-----------|
|     |                                 | $\vdash$ | -     | <y2.0 million<="" th=""><th>Y