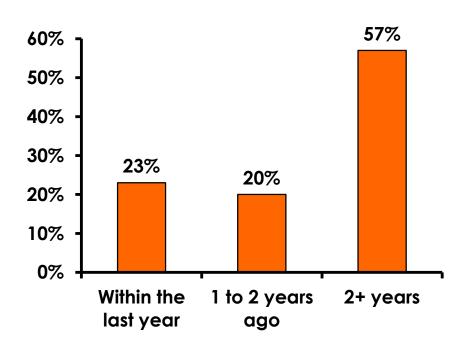

### Repeat Visitors Last Trip n = 118

- The average repeat visitor has been to Guam 6.62 times.
- Less than half of repeat visitors have been to Guam within the last 2 years.