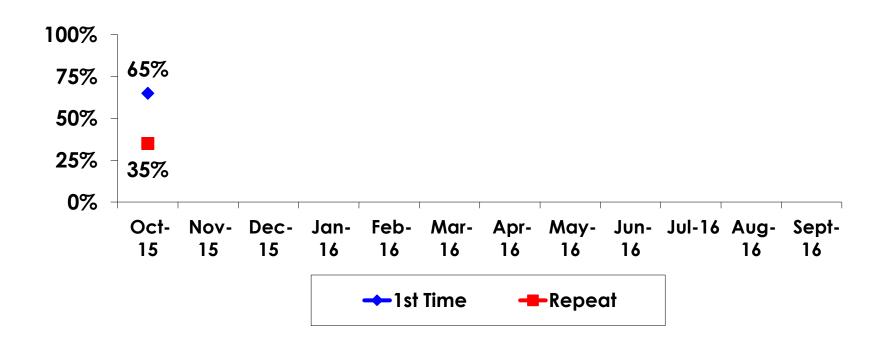

| Count      | 4     | 1    | 3      | 2     | 1     | 1     |     |
|     |                                                                                                                       | Column N % | 1%    | 1%   | 2%     | 2%    | 1%    | 2%    |     |
|     | Total                                                                                                                 | Count      | 312   | 164  | 148    | 86    | 128   | 54    | 44  |



#### **Travel Companions**





#### **Number of Children Travel Party**

N=22 total respondents traveling with children.

(Of those N=22 respondents, there is a total of 34 children 18 years or younger)





#### **Prior Trips to Guam**





#### PRIOR TRIPS TO GUAM





#### Trips to Guam by Age & Gender

|        |        |            | TOTAL | TRIPS T | O GUAM |
|--------|--------|------------|-------|---------|--------|
|        |        |            | -     | 1st     | Repeat |
| GENDER | Male   | Count      | 174   | 117     | 57     |
|        |        | Column N % | 50%   | 52%     | 46%    |
|        | Female | Count      | 177   | 110     | 67     |
|        |        | Column N % | 50%   | 48%     | 54%    |
|        | Total  | Count      | 351   | 227     | 124    |
| AGE    | 18-24  | Count      | 110   | 83      | 27     |
|        |        | Column N % | 31%   | 37%     | 22%    |
|        | 25-34  | Count      | 138   | 99      | 39     |
|        |        | Column N % | 39%   | 44%     | 31%    |
|        | 35-49  | Count      | 57    |