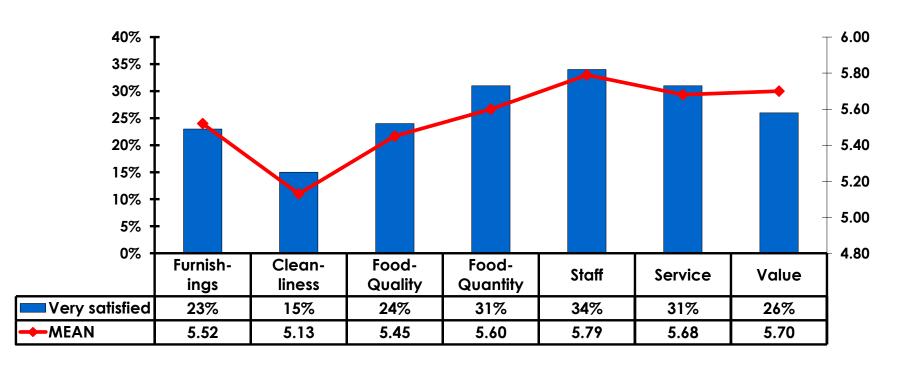

### **Satisfaction Scores Overall**

## Satisfaction Quality/ Cleanliness

### Quality of Accommodations

## **Quality of Dining Experience**