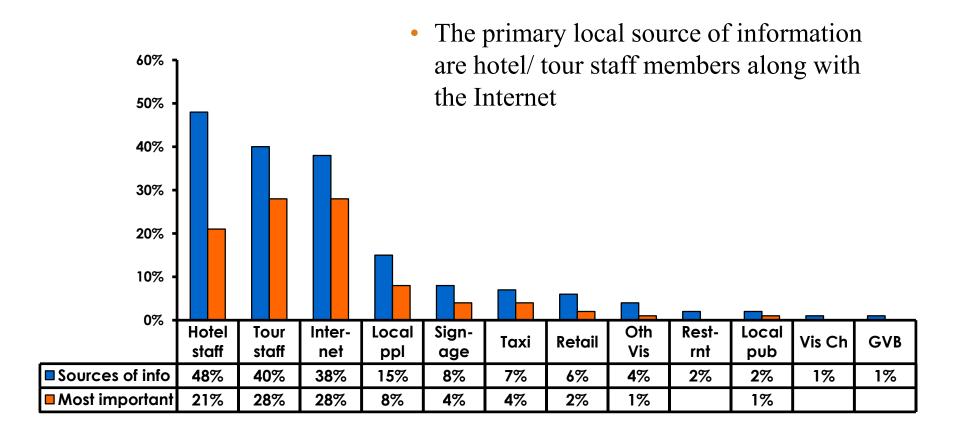

------------------|-------------------------------|
| Score of 6 to 7 = <b>34%</b>  | Score of 6 to 7 = <b>33%</b>  |
| Score of 4 to 5 = <b>63</b> % | Score of 4 to 5 = <b>65</b> % |
| Score 1 to 3 = <b>3</b> %     | Score 1 to 3 = <b>%</b>       |
| MEAN = 4.85                   | MEAN = 4.85                   |



### Satisfaction with Other Activities





## What would it take to make you want to stay an extra day in Guam?





### **On-Island Perceptions**





### **On-Island Perceptions**





## SECTION 5 PROMOTIONS



### **Internet- Guam Sources of Info**





# Internet- Things To Do Sources of Info





#### **Internet- GVB Sources**





#### **Travel Motivation-Info Sources**





#### **Sources of Information Pre-arrival**





#### **Sources of Information Post-arrival**





#### **Sources of Information - Motivation**





## SECTION 6 OTHER ISSUES



# Concerns about travel outside of Japan - Overall





# Concerns about travel outside of Japan - By Age & Income

| TOTAL |                                    |         |       | AC    | ξE    |     |                                                                                                                                                                        | Q26         |             |             |             |              |         |           |
|-------|------------------------------------|---------|-------|-------|-------|-----|----------------------------------------------------------------------------------------------------------------------------------------------------------------------