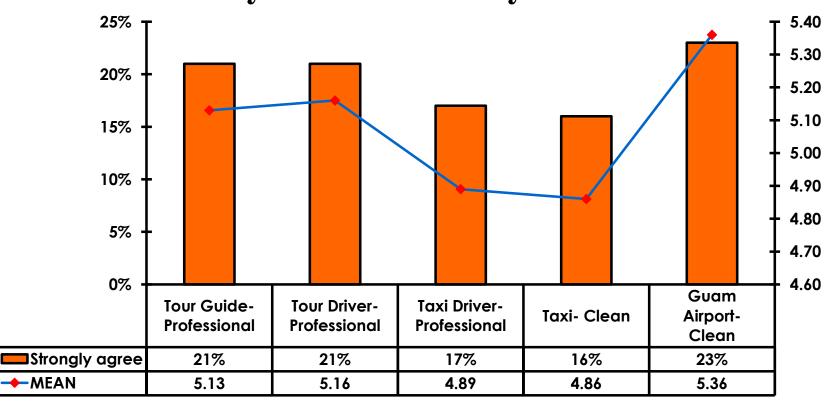

## Security Screening/Immigration Process at Guam International Airport

## **Airport Screening**