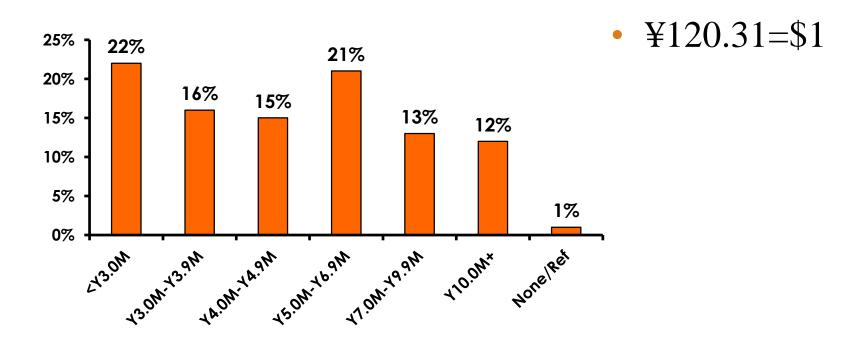

me time period were asked these questions, we can be 95% certain that their responses would not differ by +/- 5.23 percentage points.



#### **OBJECTIVES**

- To monitor the effectiveness of the Japan seasonal campaigns in attracting Japanese visitors, refresh certain baseline data, to better understand the nature, and economic value or impact of each of the targeted segments in the Japan marketing plan.
- Identify significant determinants of visitor satisfaction, expenditures and the desire to return to Guam.



### SECTION 1 PROFILE OF RESPONDENTS



#### **Marital Status - Overall**



• 46% of repeat visitors are married.



#### MARITAL STATUS





#### Age - Overall



The average age of the respondents is 32.13 years of age.



#### **AVERAGE - AGE**





#### **Personal Income**





# Personal Income – 1st time vs. repeat





# Personal Income by Gender & Age

|     |                                                                                                                       |            | TOTAL | GEN  | DER    |       | AG    | Ε     |     |
|-----|-----------------------------------------------------------------------------------------------------------------------|------------|-------|------|--------|-------|-------|-------|-----|
|     |                                                                                                                       |            | -     | Male | Female | 18-24 | 25-34 | 35-49 | 50+ |
| Q26 | <y2.0 million<="" td=""><td>Count</td><td>21</td><td>7</td><td>14</td><td>12</td><td>5</td><td></td><td>4</td></y2.0> | Cou