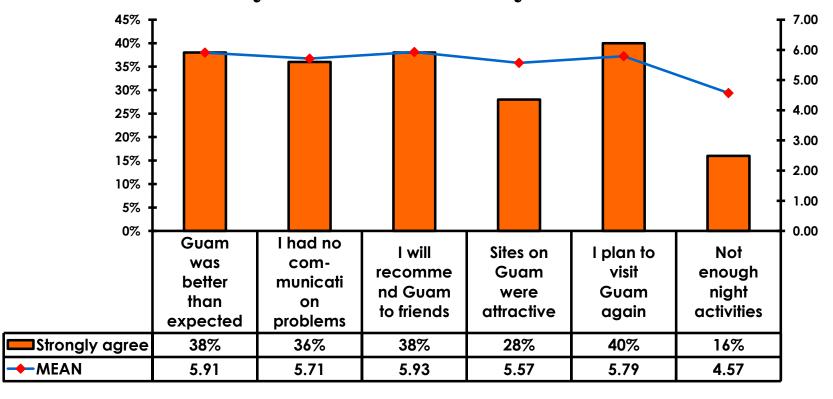

to 7 = <b>57%</b>  |
| Score of 4 to 5 = <b>36%</b> | Score of 4 to 5 = <b>43</b> % |
| Score 1 to 3 = <b>3</b> %    | Score 1 to 3 = <b>1%</b>      |
| MEAN = 5.55                  | MEAN = 5.48                   |



## **Night Tours Satisfaction**

| Quality of Night Tour         | Variety of Night Tour         |
|-------------------------------|-------------------------------|
| Score of 6 to 7 = <b>34%</b>  | Score of 6 to 7 = <b>33%</b>  |
| Score of 4 to 5 = <b>63</b> % | Score of 4 to 5 = <b>65</b> % |
| Score 1 to 3 = <b>3</b> %     | Score 1 to 3 = <b>%</b>       |
| MEAN = 4.85                   | MEAN = 4.85                   |



### Satisfaction with Other Activities





## What would it take to make you want to stay an extra day in Guam?





### **On-Island Perceptions**





### **On-Island Perceptions**





## SECTION 5 PROMOTIONS



### **Internet- Guam Sources of Info**





# Internet- Things To Do Sources of Info





#### **Internet- GVB Sources**





#### **Travel Motivation-Info Sources**





#### **Sources of Information Pre-arrival**





#### **Sources of Information Post-arrival**





#### **Sources of Information - Motivation**





## SECTION 6 OTHER ISSUES



# Concerns about travel outside of Japan - Overall





# Concerns about travel outside of Japan - By Age & Income

| TOTAL |                                    |         |       | AC    | ξE    |     |                                                                                                                                                                        | Q26         |