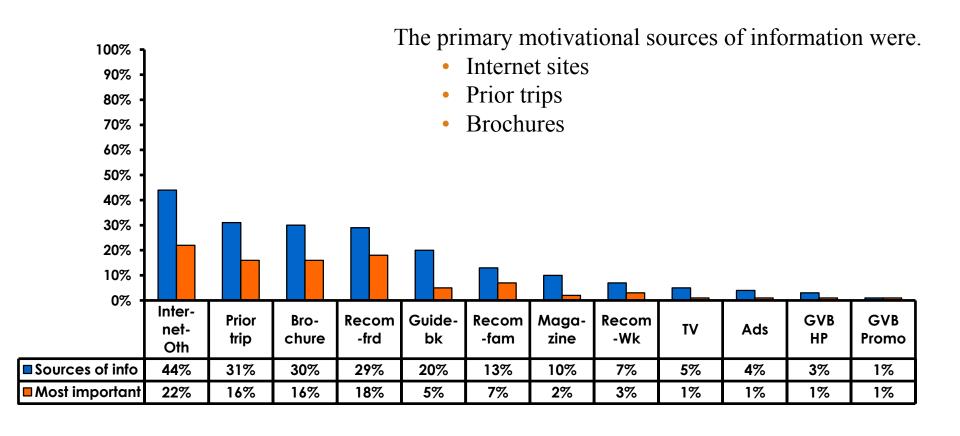

|
| Score of 6 to 7 = <b>34%</b>  | Score of 6 to 7 = <b>33%</b>  |
| Score of 4 to 5 = <b>63</b> % | Score of 4 to 5 = <b>65</b> % |
| Score 1 to 3 = <b>3</b> %     | Score 1 to 3 = <b>%</b>       |
| MEAN = 4.85                   | MEAN = 4.85                   |



### Satisfaction with Other Activities





## What would it take to make you want to stay an extra day in Guam?





### **On-Island Perceptions**





### **On-Island Perceptions**





## SECTION 5 PROMOTIONS



### **Internet- Guam Sources of Info**





# Internet- Things To Do Sources of Info





#### **Internet- GVB Sources**





#### **Travel Motivation-Info Sources**





#### **Sources of Information Pre-arrival**





#### **Sources of Information Post-arrival**





#### **Sources of Information - Motivation**





## SECTION 6 OTHER ISSUES



# Concerns about travel outside of Japan - Overall





# Concerns about travel outside of Japan - By Age & Income

| TOTAL |                                    |         |       | AC    | ξE    |     |                                                                                                                                                                        | Q26         |             |             |             |              |         |           |
|-------|------------------------------------|---------|-------|-------|-------|-----|------------------------------------------------------------------------------------------------------------------------------------------------------------------------|-------------|-------------|-------------|-----