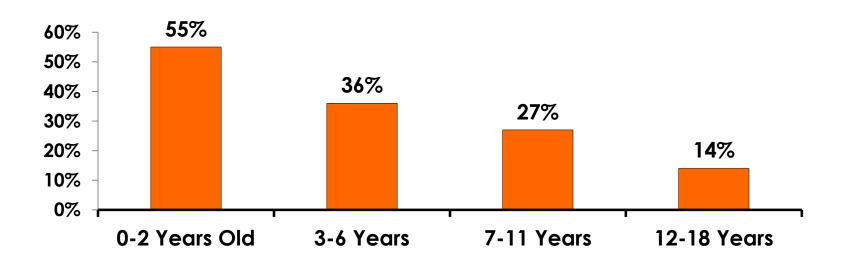

#### **Number of Children Travel Party**

N=22 total respondents traveling with children.

(Of those N=22 respondents, there is a total of 34 children 18 years or younger)