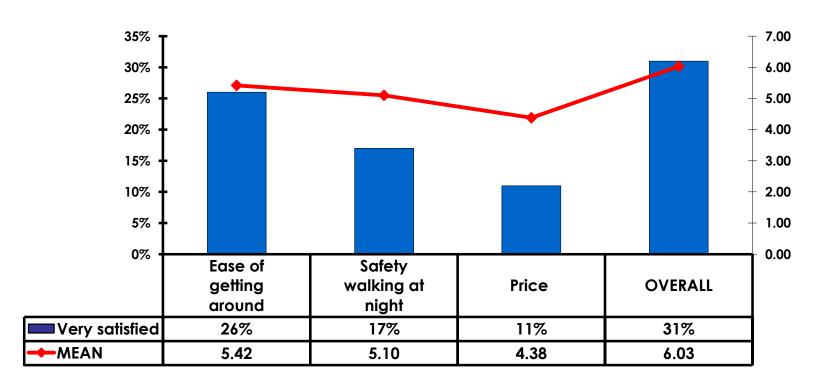

|
| Other expenses not covered                                                | \$144.32 |
| Average Total                                                             | \$635.72 |



## **Local Transportation**<sub>n=75</sub>



Mean=\$14.41 per travel party



### **Guam Airport Expenditures**

- \$26.46 = Mean
- \$7 = Median
- \$0 = Minimum (lowest amount recorded for the entire sample)
- \$1,600 = Maximum (highest amount recorded for the entire sample)



## Breakdown of Airport Expenditures

|                        | MEAN \$ |
|------------------------|---------|
| Food & Beverages       | \$8.39  |
| Gifts/Souvenirs Self   | \$10.58 |
| Gifts/Souvenirs Others | \$7.48  |
| Total                  | \$26.46 |



## SECTION 4 VISITOR SATISFACTION



### **Satisfaction Scores Overall**





## Satisfaction Quality/ Cleanliness





### Quality of Accommodations





## **Quality of Dining Experience**





## Visits to Shopping Centers/Malls on Guam Top responses





## Satisfaction with Shopping

| Quality of Shopping           | Variety of Shopping          |
|-------------------------------|------------------------------|
| Score of 6 to 7 = <b>57</b> % | Score of 6 to 7 = <b>55%</b> |
| Score of 4 to 5 = <b>39%</b>  | Score of 4 to 5 = <b>39%</b> |
| Score 1 to 3 = <b>4</b> %     | Score 1 to 3 = <b>6%</b>     |
| MEAN = 5.49                   | MEAN = 5.43                  |



## **Optional Tour Participation**





# Optional Tours Participation & Satisfaction





### **Day Tours Satisfaction**

| Quality of Day Tour          | Variety of Day Tour           |
|--