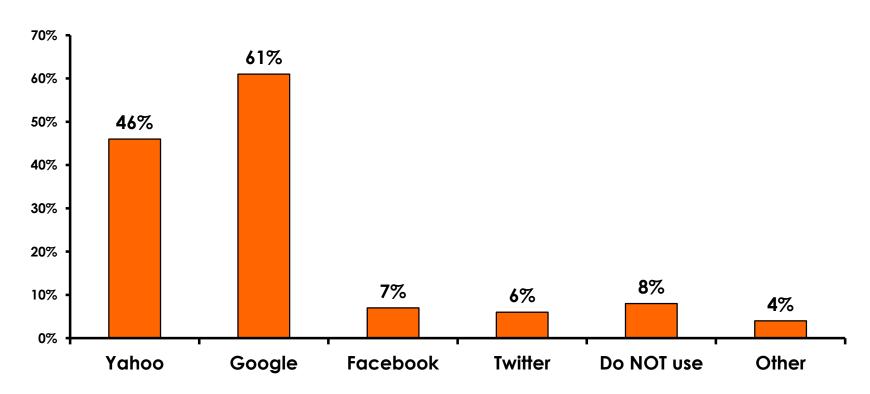

MEAN = 5.55                  | MEAN = 5.48                   |



## **Night Tours Satisfaction**

| Quality of Night Tour         | Variety of Night Tour         |
|-------------------------------|-------------------------------|
| Score of 6 to 7 = <b>34%</b>  | Score of 6 to 7 = <b>33%</b>  |
| Score of 4 to 5 = <b>63</b> % | Score of 4 to 5 = <b>65</b> % |
| Score 1 to 3 = <b>3</b> %     | Score 1 to 3 = <b>%</b>       |
| MEAN = 4.85                   | MEAN = 4.85                   |



### Satisfaction with Other Activities





## What would it take to make you want to stay an extra day in Guam?





### **On-Island Perceptions**





### **On-Island Perceptions**





## SECTION 5 PROMOTIONS



### **Internet- Guam Sources of Info**





# Internet- Things To Do Sources of Info





#### **Internet- GVB Sources**





#### **Travel Motivation-Info Sources**





#### **Sources of Information Pre-arrival**





#### **Sources of Information Post-arrival**





#### **Sources of Information - Motivation**





## SECTION 6 OTHER ISSUES



# Concerns about travel outside of Japan - Overall





# Concerns about travel outside of Japan - By Age & Income

| TOTAL |                                    |         |       | AC    | ξE    |     |                                                                                                                                                                        | Q26         |             |             |             |              |         |           |
|-------|------------------------------------|---------|-------|-------|