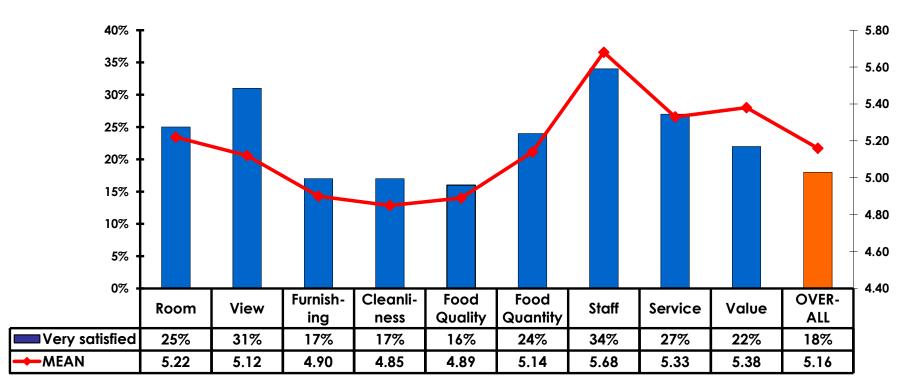

### **Satisfaction Scores Overall**

## Satisfaction Quality/ Cleanliness

### Quality of Accommodations

## **Quality of Dining Experience**