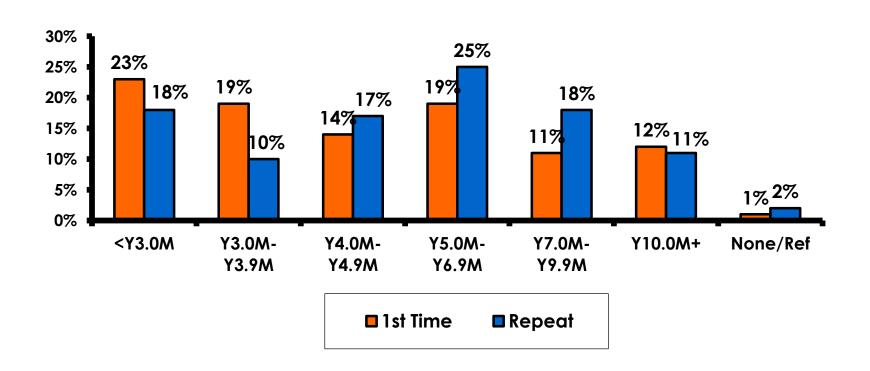

can be 95% certain that their responses would not differ by +/- 5.23 percentage points.



#### **OBJECTIVES**

- To monitor the effectiveness of the Japan seasonal campaigns in attracting Japanese visitors, refresh certain baseline data, to better understand the nature, and economic value or impact of each of the targeted segments in the Japan marketing plan.
- Identify significant determinants of visitor satisfaction, expenditures and the desire to return to Guam.



### SECTION 1 PROFILE OF RESPONDENTS



#### **Marital Status - Overall**



• 46% of repeat visitors are married.



#### MARITAL STATUS





#### Age - Overall



The average age of the respondents is 32.13 years of age.



#### **AVERAGE - AGE**





#### **Personal Income**





# Personal Income – 1st time vs. repeat





# Personal Income by Gender & Age

|     |                                                                                                                       |            | TOTAL | GEN  | DER    |       | AG    | Ε     |     |
|-----|-----------------------------------------------------------------------------------------------------------------------|------------|-------|------|--------|-------|-------|-------|-----|
|     |                                                                                                                       |            | -     | Male | Female | 18-24 | 25-34 | 35-49 | 50+ |
| Q26 | <y2.0 million<="" td=""><td>Count</td><td>21</td><td>7</td><td>14</td><td>12</td><td>5</td><td></td><td>4</td></y2.0> | Count      | 21    | 7    | 14     | 12    | 5