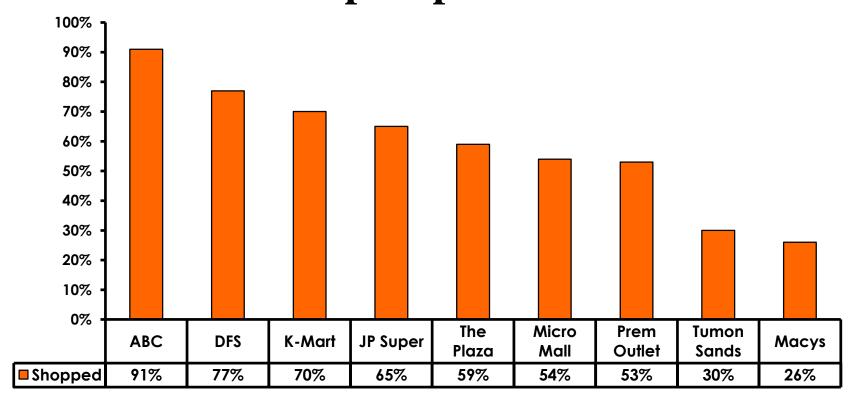

## **Local Transportation**<sub>n=75</sub>



Mean=\$14.41 per travel party



### **Guam Airport Expenditures**

- \$26.46 = Mean
- \$7 = Median
- \$0 = Minimum (lowest amount recorded for the entire sample)
- \$1,600 = Maximum (highest amount recorded for the entire sample)



## Breakdown of Airport Expenditures

|                        | MEAN \$ |
|------------------------|---------|
| Food & Beverages       | \$8.39  |
| Gifts/Souvenirs Self   | \$10.58 |
| Gifts/Souvenirs Others | \$7.48  |
| Total                  | \$26.46 |



## SECTION 4 VISITOR SATISFACTION



### **Satisfaction Scores Overall**





## Satisfaction Quality/ Cleanliness





### Quality of Accommodations





## **Quality of Dining Experience**





## Visits to Shopping Centers/Malls on Guam Top responses





## Satisfaction with Shopping

| Quality of Shopping           | Variety of Shopping          |
|-------------------------------|------------------------------|
| Score of 6 to 7 = <b>57</b> % | Score of 6 to 7 = <b>55%</b> |
| Score of 4 to 5 = <b>39%</b>  | Score of 4 to 5 = <b>39%</b> |
| Score 1 to 3 = <b>4</b> %     | Score 1 to 3 = <b>6%</b>     |
| MEAN = 5.49                   | MEAN = 5.43                  |



## **Optional Tour Participation**





# Optional Tours Participation & Satisfaction





### **Day Tours Satisfaction**

| Quality of Day Tour          | Variety of Day Tour           |
|------------------------------|-------------------------------|
| Score of 6 to 7 = <b>61%</b> | Score of 6 to 7 = <b>57%</b>  |
| Score of 4 to 5 = <b>36%</b> | Score of 4 to 5 = <b>