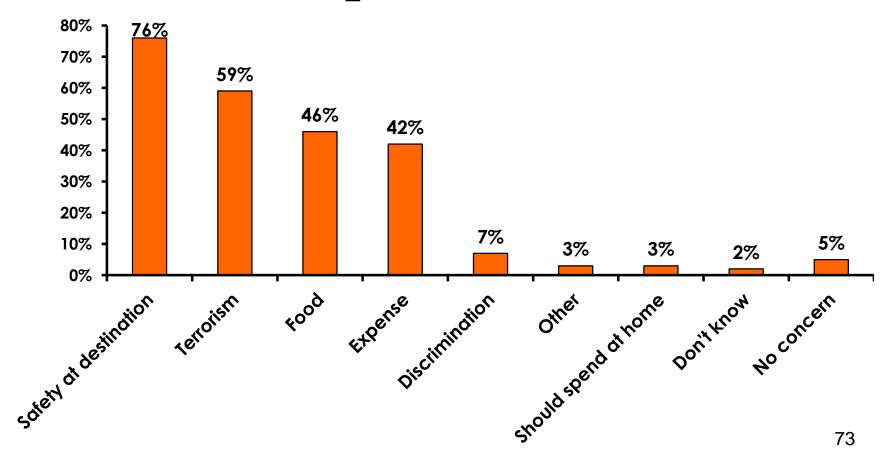

= <b>63</b> % | Score of 4 to 5 = <b>65</b> % |
| Score 1 to 3 = <b>3</b> %     | Score 1 to 3 = <b>%</b>       |
| MEAN = 4.85                   | MEAN = 4.85                   |



### Satisfaction with Other Activities





## What would it take to make you want to stay an extra day in Guam?





### **On-Island Perceptions**





### **On-Island Perceptions**





## SECTION 5 PROMOTIONS



### **Internet- Guam Sources of Info**





# Internet- Things To Do Sources of Info





#### **Internet- GVB Sources**





#### **Travel Motivation-Info Sources**





#### **Sources of Information Pre-arrival**





#### **Sources of Information Post-arrival**





#### **Sources of Information - Motivation**





## SECTION 6 OTHER ISSUES



# Concerns about travel outside of Japan - Overall





# Concerns about travel outside of Japan - By Age & Income

| TOTAL |                                    |         |       | AC    | ξE    |     |                                                                                                                                                                        | Q26         |             |             |             |              |         |           |
|-------|------------------------------------|---------|-------|-------|-------|-----|------------------------------------------------------------------------------------------------------------------------------------------------------------------------|-------------|-------------|-------------|-------------|--------------|---------|-----------|
|       |