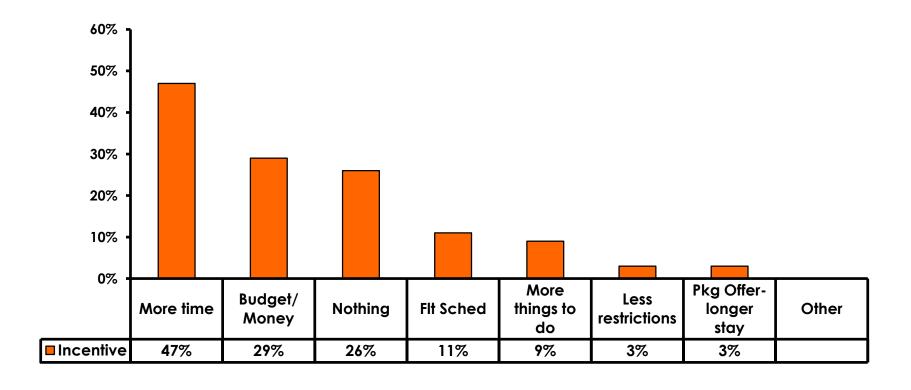

f 6 to 7 = <b>61%</b> | Score of 6 to 7 = <b>57%</b>  |
| Score of 4 to 5 = <b>36%</b> | Score of 4 to 5 = <b>43</b> % |
| Score 1 to 3 = <b>3</b> %    | Score 1 to 3 = <b>1%</b>      |
| MEAN = 5.55                  | MEAN = 5.48                   |



## **Night Tours Satisfaction**

| Quality of Night Tour         | Variety of Night Tour         |
|-------------------------------|-------------------------------|
| Score of 6 to 7 = <b>34%</b>  | Score of 6 to 7 = <b>33%</b>  |
| Score of 4 to 5 = <b>63</b> % | Score of 4 to 5 = <b>65</b> % |
| Score 1 to 3 = <b>3</b> %     | Score 1 to 3 = <b>%</b>       |
| MEAN = 4.85                   | MEAN = 4.85                   |



### Satisfaction with Other Activities





## What would it take to make you want to stay an extra day in Guam?





### **On-Island Perceptions**





### **On-Island Perceptions**





## SECTION 5 PROMOTIONS



### **Internet- Guam Sources of Info**





# Internet- Things To Do Sources of Info





#### **Internet- GVB Sources**





#### **Travel Motivation-Info Sources**





#### **Sources of Information Pre-arrival**





#### **Sources of Information Post-arrival**





#### **Sources of Information - Motivation**





## SECTION 6 OTHER ISSUES



# Concerns about travel outside of Japan - Overall





# Concerns about travel outside of Japan - By Age & Income

| TOTAL |                                    |         |       | AC    | ξE    |     |