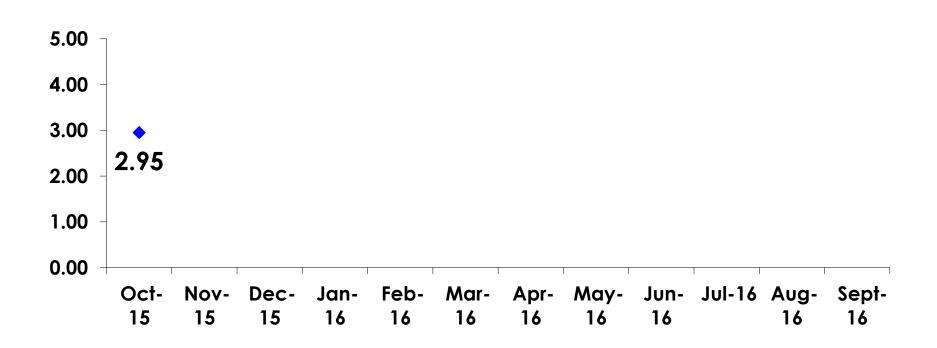

8   | 99      | 39     |
|        |        | Column N % | 39%   | 44%     | 31%    |
|        | 35-49  | Count      | 57    | 27      | 30     |
|        |        | Column N % | 16%   | 12%     | 24%    |
|        | 50+    | Count      | 45    | 17      | 28     |
|        |        | Column N % | 13%   | 8%      | 23%    |
|        | Total  | Count      | 350   | 226     | 124    |

 First-time visitors are younger than repeat visitors to Guam.



### Repeat Visitors Last Trip n = 118



- The average repeat visitor has been to Guam 6.62 times.
- Less than half of repeat visitors have been to Guam within the last 2 years.



#### **Average Number Overnight Trips**

(2010-2016) (2 nights or more)





#### Length of Stay

Mean = 2.95 Days Median = 3.0 Days





#### **AVG LENGTH OF STAY**





#### Occupation by Income

|     |                                 |          | TOTAL | Q26                                                                                                                                                                    |             |             |             |             |              |         |           |
|-----|---------------------------------|----------|-------|------------------------------------------------------------------------------------------------------------------------------------------------------------------------|-------------|-------------|-------------|-------------|--------------|---------|-----------|
|     |                                 | $\vdash$ | -     | <y2.0 million<="" th=""><th>Y2.0M-Y3.0M</th><th>Y3.0M-Y4.0M</t