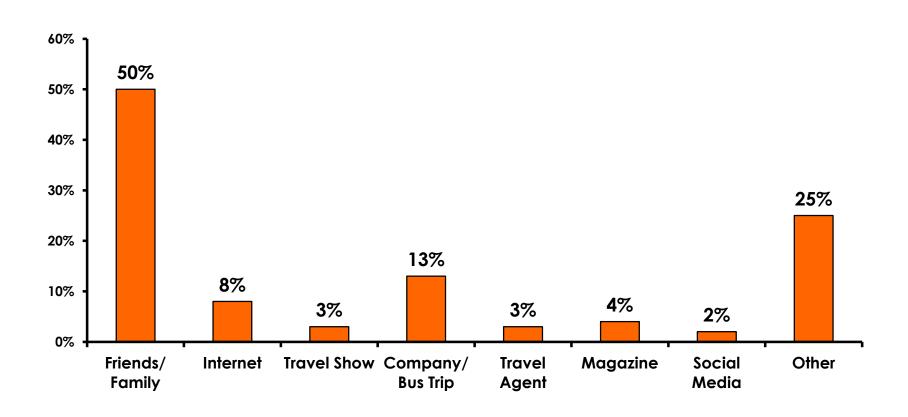

rs Satisfaction**

| Quality of Night Tour         | Variety of Night Tour         |
|-------------------------------|-------------------------------|
| Score of 6 to 7 = <b>34%</b>  | Score of 6 to 7 = <b>33%</b>  |
| Score of 4 to 5 = <b>63</b> % | Score of 4 to 5 = <b>65</b> % |
| Score 1 to 3 = <b>3</b> %     | Score 1 to 3 = <b>%</b>       |
| MEAN = 4.85                   | MEAN = 4.85                   |



### Satisfaction with Other Activities





## What would it take to make you want to stay an extra day in Guam?





### **On-Island Perceptions**





### **On-Island Perceptions**





## SECTION 5 PROMOTIONS



### **Internet- Guam Sources of Info**





# Internet- Things To Do Sources of Info





#### **Internet- GVB Sources**





#### **Travel Motivation-Info Sources**





#### **Sources of Information Pre-arrival**





#### **Sources of Information Post-arrival**





#### **Sources of Information - Motivation**





## SECTION 6 OTHER ISSUES



# Concerns about travel outside of Japan - Overall





# Concerns about travel outside of Japan - By Age & Income

| TOTAL |                                    |         |       | AC    | ξE    |     |                                                                                                                                                                        | Q26         |             |             |             |              |         |           |
|-------|------------------------------------|---------|-------|-------|-------|-----|-------------------------------------------------------------------