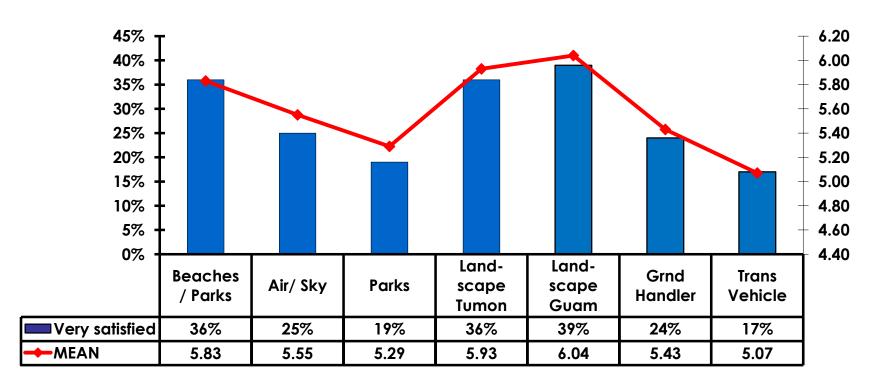

| \$144.32 |
| Average Total                                                             | \$635.72 |



## **Local Transportation**<sub>n=75</sub>



Mean=\$14.41 per travel party



### **Guam Airport Expenditures**

- \$26.46 = Mean
- \$7 = Median
- \$0 = Minimum (lowest amount recorded for the entire sample)
- \$1,600 = Maximum (highest amount recorded for the entire sample)



## Breakdown of Airport Expenditures

|                        | MEAN \$ |
|------------------------|---------|
| Food & Beverages       | \$8.39  |
| Gifts/Souvenirs Self   | \$10.58 |
| Gifts/Souvenirs Others | \$7.48  |
| Total                  | \$26.46 |



## SECTION 4 VISITOR SATISFACTION



### **Satisfaction Scores Overall**





## Satisfaction Quality/ Cleanliness





### Quality of Accommodations





## **Quality of Dining Experience**





## Visits to Shopping Centers/Malls on Guam Top responses





## Satisfaction with Shopping

| Quality of Shopping           | Variety of Shopping          |
|-------------------------------|------------------------------|
| Score of 6 to 7 = <b>57</b> % | Score of 6 to 7 = <b>55%</b> |
| Score of 4 to 5 = <b>39%</b>  | Score of 4 to 5 = <b>39%</b> |
| Score 1 to 3 = <b>4</b> %     | Score 1 to 3 = <b>6%</b>     |
| MEAN = 5.49                   | MEAN = 5.43                  |



## **Optional Tour Participation**





# Optional Tours Participation & Satisfaction





### **Day Tours Satisfaction**

| Quality of Day Tour          | Variety of Day Tour           |
|------------------------------|-------------