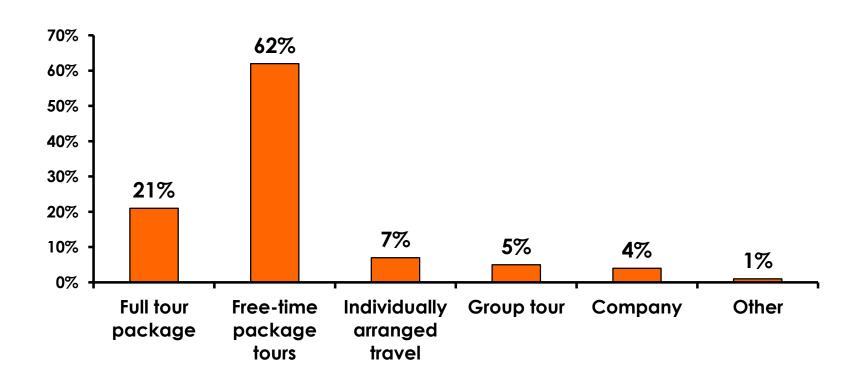

|             |             |             |              |         |           |
|     | Govt- Manager                   |          | 0%    |                                                                                                                                                                        |             |             |             |             | 2%           |         |           |
|     | Total C                         | ount     | 340   | 21                                                                                                                                                                     | 46          | 49          | 47          | 65          | 42           | 37      | 4         |



## SECTION 2 TRAVEL PLANNING



#### **Travel Planning - Overall**





#### **Accommodation by Income**

Average length of stay: 2.95 days

|    |                             |       | TOTAL |                                                                                                                                                                        | Q26         |             |             |             |              |         |           |
|----|-----------------------------|-------|-------|------------------------------------------------------------------------------------------------------------------------------------------------------------------------|-------------|-------------|-------------|-------------|--------------|---------|-----------|
|    |                             |       | -     | <y2.0 million<="" th=""><th>Y2.0M-Y3.0M</th>