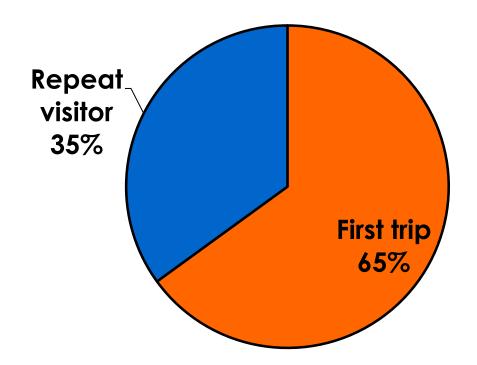

#### **Prior Trips to Guam**

#### PRIOR TRIPS TO GUAM

#### Trips to Guam by Age & Gender

|        |        |            | TOTAL | TRIPS T | O GUAM |
|--------|--------|------------|-------|---------|--------|
|        |        |            | -     | 1st     | Repeat |
| GENDER | Male   | Count      | 174   | 117     | 57     |
|        |        | Column N % | 50%   | 52%     | 46%    |
|        | Female | Count      | 177   | 110     | 67     |
|        |        | Column N % | 50%   | 48%     | 54%    |
|        | Total  | Count      | 351   | 227     | 124    |
| AGE    | 18-24  | Count      | 110   | 83      | 27     |
|        |        | Column N % | 31%   | 37%     | 22%    |
|        | 25-34  | Count      | 138   | 99      | 39     |
|        |        | Column N % | 39%   | 44%     | 31%    |
|        | 35-49  | Count      | 57    | 27      | 30     |
|        |        | Column N % | 16%   | 12%     | 24%    |
|        | 50+    | Count      | 45    | 17      | 28     |
|        |        | Column N % | 13%   | 8%      | 23%    |
|        | Total  | Count      | 350   | 226     | 124    |

 First-time visitors are younger than repeat visitors to Guam.