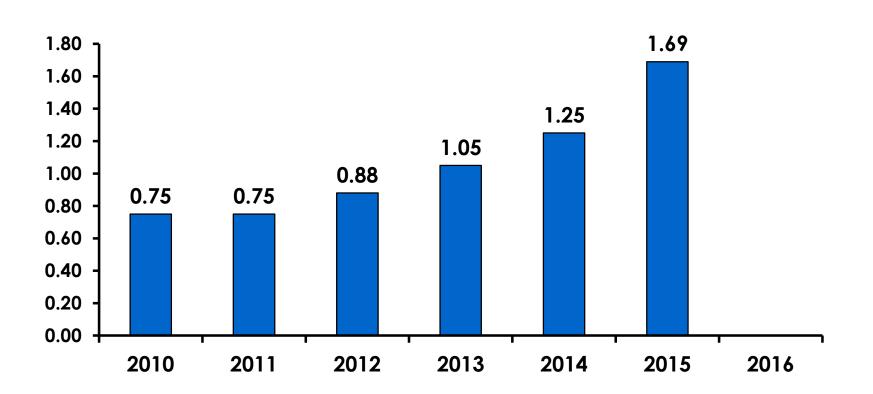

|        | Column N % | 31%   | 37%     | 22%    |
|        | 25-34  | Count      | 138   | 99      | 39     |
|        |        | Column N % | 39%   | 44%     | 31%    |
|        | 35-49  | Count      | 57    | 27      | 30     |
|        |        | Column N % | 16%   | 12%     | 24%    |
|        | 50+    | Count      | 45    | 17      | 28     |
|        |        | Column N % | 13%   | 8%      | 23%    |
|        | Total  | Count      | 350   | 226     | 124    |

 First-time visitors are younger than repeat visitors to Guam.



### Repeat Visitors Last Trip n = 118



- The average repeat visitor has been to Guam 6.62 times.
- Less than half of repeat visitors have been to Guam within the last 2 years.



#### **Average Number Overnight Trips**

(2010-2016) (2 nights or more)





#### Length of Stay

Mean = 2.95 Days Median = 3.0 Days





#### **AVG LENGTH OF STAY**





#### Occupation by Income

|     |                                 |          | TOTAL | Q26                                                                                                                                                                    |             |             |             |             |              |         |           |
|-----|---------------------------------|----------|-------|------------------------------------------------------------------------------------------------------------------------------------------------------------------------|-------------|-------------|-------------|-------------|--------------|---------|-----------|
|     |