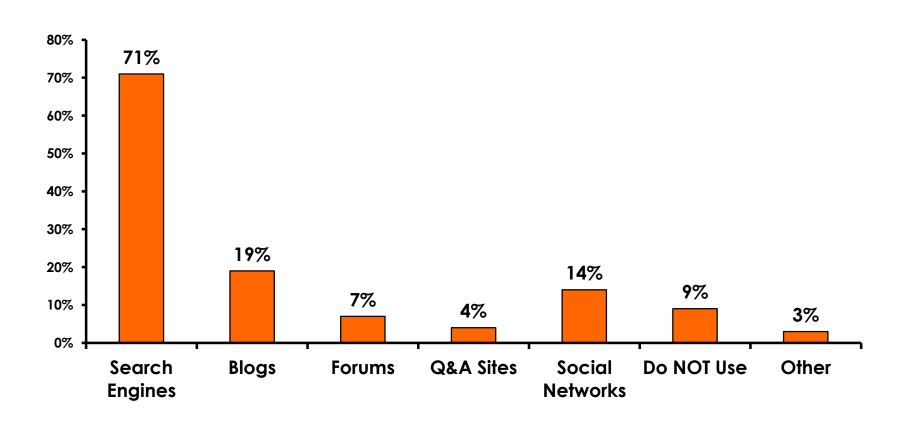

3</b> %    | Score 1 to 3 = <b>1%</b>      |
| MEAN = 5.55                  | MEAN = 5.48                   |



## **Night Tours Satisfaction**

| Quality of Night Tour         | Variety of Night Tour         |
|-------------------------------|-------------------------------|
| Score of 6 to 7 = <b>34%</b>  | Score of 6 to 7 = <b>33%</b>  |
| Score of 4 to 5 = <b>63</b> % | Score of 4 to 5 = <b>65</b> % |
| Score 1 to 3 = <b>3</b> %     | Score 1 to 3 = <b>%</b>       |
| MEAN = 4.85                   | MEAN = 4.85                   |



### Satisfaction with Other Activities





## What would it take to make you want to stay an extra day in Guam?





### **On-Island Perceptions**





### **On-Island Perceptions**





## SECTION 5 PROMOTIONS



### **Internet- Guam Sources of Info**





# Internet- Things To Do Sources of Info





#### **Internet- GVB Sources**





#### **Travel Motivation-Info Sources**





#### **Sources of Information Pre-arrival**





#### **Sources of Information Post-arrival**





#### **Sources of Information - Motivation**





## SECTION 6 OTHER ISSUES



# Concerns about travel outside of Japan - Overall





# Concerns about travel outside of Japan - By Age & Income

| TOTAL |                                    |         |       | AC    | ξE    |     |                                                                                                                                                                        | Q26         |             |             |             |              |         |           |
|-------|-----------------