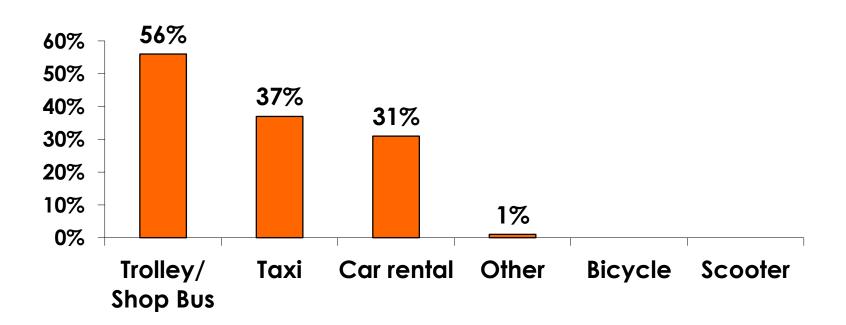

| \$30.03  |
| Food & beverage in fast food restaurant/convenience store                 | \$37.01  |
| Food & beverage at restaurants or drinking establishments outside a hotel | \$101.89 |
| Optional tours and activities                                             | \$50.66  |
| Gifts/ souvenirs for yourself/companions                                  | \$156.70 |
| Gifts/ souvenirs for friends/family at home                               | \$98.48  |
| Local transportation                                                      | \$16.62  |
| Other expenses not covered                                                | \$144.32 |
| Average Total                                                             | \$635.72 |



## **Local Transportation**<sub>n=75</sub>



Mean=\$14.41 per travel party



### **Guam Airport Expenditures**

- \$26.46 = Mean
- \$7 = Median
- \$0 = Minimum (lowest amount recorded for the entire sample)
- \$1,600 = Maximum (highest amount recorded for the entire sample)



## Breakdown of Airport Expenditures

|                        | MEAN \$ |
|------------------------|---------|
| Food & Beverages       | \$8.39  |
| Gifts/Souvenirs Self   | \$10.58 |
| Gifts/Souvenirs Others | \$7.48  |
| Total                  | \$26.46 |



## SECTION 4 VISITOR SATISFACTION



### **Satisfaction Scores Overall**





## Satisfaction Quality/ Cleanliness





### Quality of Accommodations





## **Quality of Dining Experience**





## Visits to Shopping Centers/Malls on Guam Top responses





## Satisfaction with Shopping

| Quality o