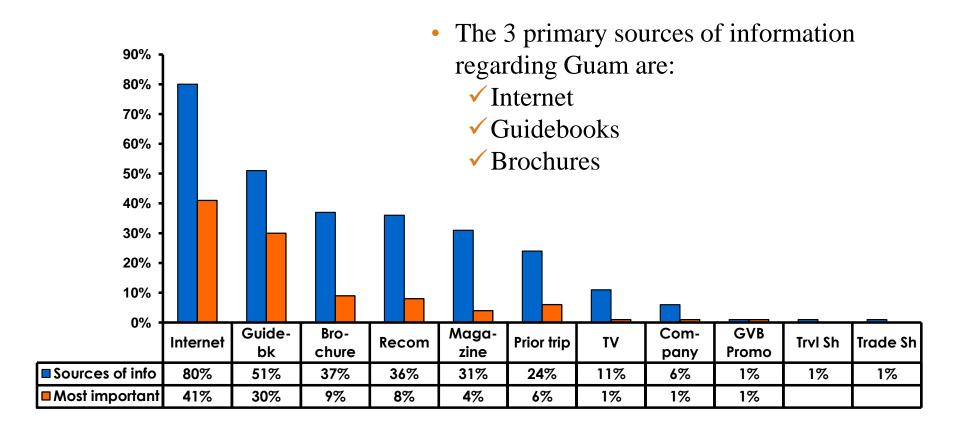

| Variety of Night Tour         |
|-------------------------------|-------------------------------|
| Score of 6 to 7 = <b>34%</b>  | Score of 6 to 7 = <b>33%</b>  |
| Score of 4 to 5 = <b>63</b> % | Score of 4 to 5 = <b>65</b> % |
| Score 1 to 3 = <b>3</b> %     | Score 1 to 3 = <b>%</b>       |
| MEAN = 4.85                   | MEAN = 4.85                   |



### Satisfaction with Other Activities





## What would it take to make you want to stay an extra day in Guam?





### **On-Island Perceptions**





### **On-Island Perceptions**





## SECTION 5 PROMOTIONS



### **Internet- Guam Sources of Info**





# Internet- Things To Do Sources of Info





#### **Internet- GVB Sources**





#### **Travel Motivation-Info Sources**





#### **Sources of Information Pre-arrival**





#### **Sources of Information Post-arrival**





#### **Sources of Information - Motivation**





## SECTION 6 OTHER ISSUES



# Concerns about travel outside of Japan - Overall





# Concerns about travel outside of Japan - By Age & Income

| TOTAL |                                    |         |       | AC    | ξE    |     |                                                                                                                                                                        | Q26         |             |             |             |              |         |           |
|-------|------------------------------------|---------|-------|-------|-------|-----|--------------------------------------------------------------------------------------------------------------------