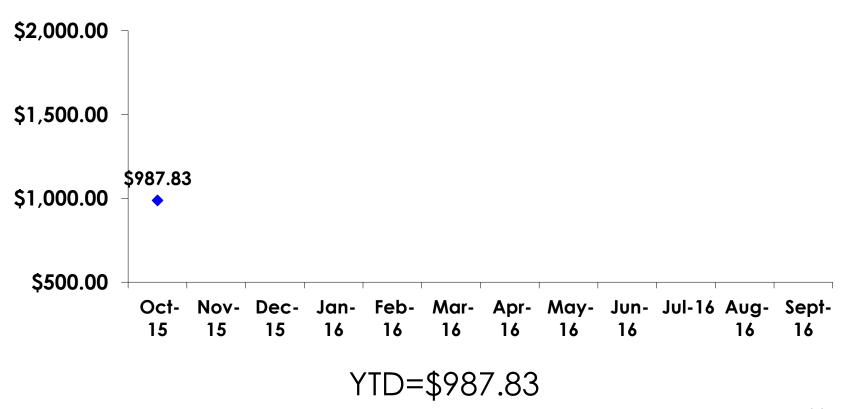

# Total Expenditures Per Person (Prepaid & On-Island)

- \$987.83 = overall average
- \$0 = Minimum (lowest amount recorded for the entire sample)
- \$4,623 = Maximum (highest amount recorded for the entire sample)

## TOTAL EXPENDITURES Per Person