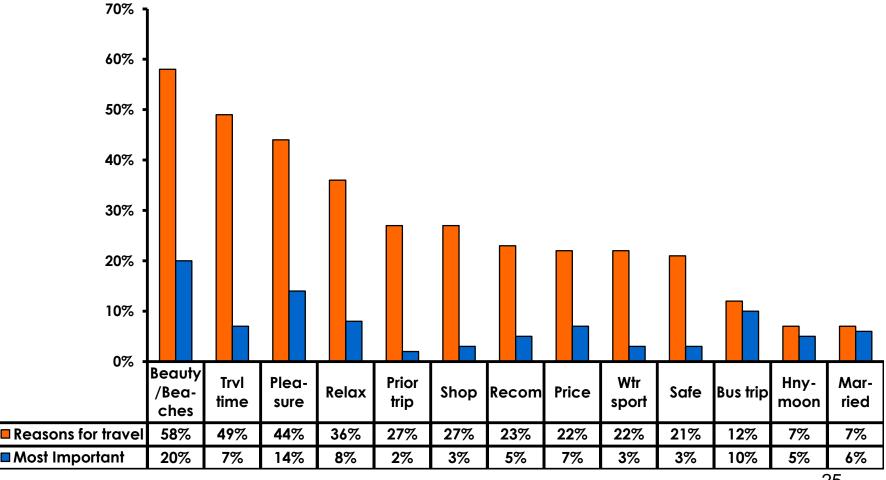

#### **Travel Motivation - Top Responses**

# **Most Important Reason for Choosing Guam**

- Guam's natural beauty/ beaches,
- Pleasure,
- Business trip
   were the primary reasons for visiting during
   this period.

#### Motivation by Age & Gender

|     |                                    |       | TOTAL |       | AG    | E     |     | GENDER |        |  |
|-----|------------------------------------|-------|-------|-------|-------|-------|-----|--------|--------|--|
|     |                                    |       | -     | 18-24 | 25-34 | 35-49 | 50+ | Male   | Female |  |
| Q5A | Natural beauty                     |       | 58%   | 65%   | 60%   | 51%   | 42% | 51%    | 64%    |  |
|     | Short travel time                  |       | 49%   | 49%   | 53%   | 46%   | 44% | 45%    | 53%    |  |
|     | Pleasure                           |       | 44%   | 56%   | 45%   | 35%   | 27% | 42%    | 47%    |  |
|     | Relax                              |       | 36%   | 31%   | 41%   | 39%   | 31% | 32%    | 40%    |  |
|     | Previous trip                      |       | 27%   | 21%   | 19%   | 40%   | 51% | 24%    | 30%    |  |
|     | Shopping                           |       | 27%   | 29%   | 30%   | 18%   | 24% | 18%    | 36%    |  |
|     | Recomm-<br>friend/family/trvl agnt |       | 23%   | 33%   | 19%   | 14%   | 22% | 19%    | 26%    |  |
|     | Price                              |       | 22%   | 29%   | 21%   | 11%   | 20% | 18%    | 26%    |  |
|     | Water sports                       |       | 22%   | 28%   | 22%   | 18%   | 11% | 20%    | 24%    |  |
|     | Safe                               |       | 21%   | 19%   | 23%   | 19%   | 24% | 22%    | 21%    |  |
|     | Company/ Business Trip             |       | 12%   | 10%   | 8%    | 23%   | 16% | 16%    | 8%     |  |
|     | Honeymoon                          |       | 7%    | 1%    | 14%   | 5%    |     | 10%    | 3%     |  |
|     | Married/ Attn wedding              |       | 7%    | 3%    | 10%   | 4%    | 11% | 8%     | 6%     |  |
|     | Scuba                              |       | 6%    | 6%    | 8%    | 5%    | 2%  | 7%     | 5%     |  |
|     | Golf                               |       | 2%    |       | 1%    | 5%    | 9%  | 3%     | 1%     |  |
|     | Visit friends/ Relatives           |       | 2%    | 3%    | 3%    | 2%    |     | 1%     | 4%     |  |
|     | Other                              |       | 2%    | 2%    | 1%    | 4%    | 4%  | 2%     | 2%     |  |
|     | Organized sports                   |       | 1%    | 2%    | 1%    | 2%    | 2%  | 1%     | 2%     |  |
|     | Company Sponsored                  |       | 1%    |       | 1%    | 2%    |     | 1%     |        |  |
|     | Total                              | Count | 347   | 109   | 135   | 57    | 45  | 173    | 174    |  |