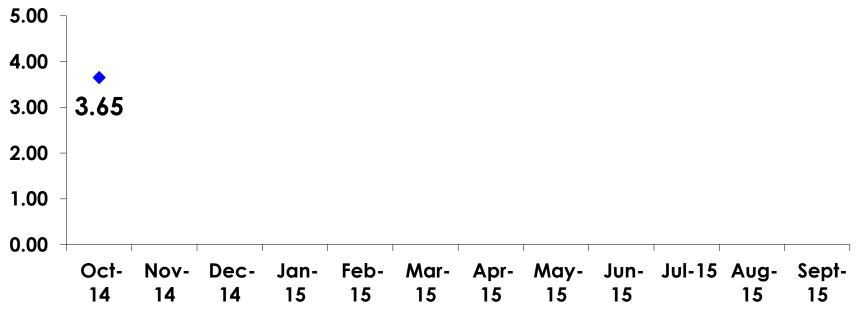

#### AVG LENGTH OF STAY -TRACKING

#### AVG LENGTH OF STAY -SEGMENTATION

|    |        | TOTAL | FAMILY/ FIT | GROUP TRVL | ENG LANG<br>LESSON | HONEYMOON | WEDDING | INCENTIVE<br>TRVL | 18-35 | 36-55 | CHILD | FIT  | GOLDEN<br>MISS | SENIORS | SPORT |
|----|--------|-------|-------------|------------|--------------------|-----------|---------|-------------------|-------|-------|-------|------|----------------|---------|-------|
|    |        | -     | -           | -          | -                  | -         | -       | -                 | -     | -     | -     | -    | -              | -       | -     |
| Q8 | Mean   | 3.65  | 3.69        | 3.33       | 3.50               | 3.87      | 3.00    | 3.26              | 3.72  | 3.56  | 3.69  | 3.63 | 3.57           | 3.00    | 3.70  |
|    | Median | 3     | 4           | 3          | 4                  | 4         | 3       | 3                 | 4     | 3     | 4     | 3    | 4              | 3       | 4     |