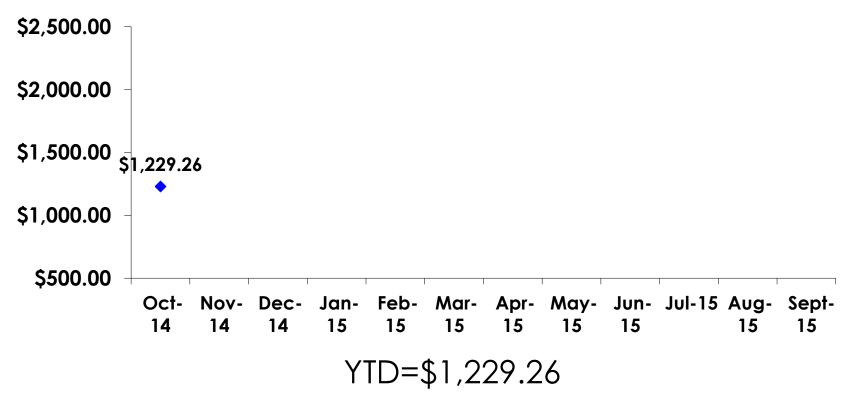

#### TOTAL EXPENDITURES – TRACKING

# **TOTAL EXPENDITURES PER PERSON - SEGMENTATION**

|                  |         | TOTAL      | FAMILY/ FIT | GROUP TRVL | ENG LANG<br>LESSON | HONEYMOON  | WEDDING  | INCENTIVE<br>TRVL | 18-35      | 36-55      | CHILD      | FIT        | GOLDEN<br>MISS | SENIORS    | SPORT      |
|------------------|---------|------------|-------------|------------|--------------------|------------|----------|-------------------|------------|------------|------------|------------|----------------|------------|------------|
|                  |         | -          | -           | -          | -                  | -          |          | -                 | -          | -          | -          | -          | -              | -          | -          |
| TOTAL PER PERSON | Mean    | \$1,229.26 | \$1,388.87  | \$1,039.73 | \$1,220.84         | \$1,716.48 | \$837.50 | \$899.89          | \$1,273.76 | \$1,169.47 | \$1,125.06 | \$1,310.69 | \$1,073.90     | \$1,122.22 | \$1,406.56 |
|                  | Median  | \$1,122    | \$1,238     | \$690      | \$1,312            | \$1,656    | \$875    | \$775             | \$1,219    | \$1,083    | \$1,054    | \$1,204    | \$1,038        | \$967      | \$1,296    |
|                  | Minimum | \$0        | \$0         | \$350      | \$20               | \$0        | \$500    | \$20              | \$0        | \$0        | \$0        | \$0        | \$167          | \$600      | \$0        |
|                  | Maximum | \$4,720    | \$4,720     | \$2,460    | \$2,240            | \$4,720    | \$1,100  | \$3,883           | \$4,720    | \$4,588    | \$3,555    | \$4,720    | \$1,822        | \$1,800    | \$4,588    |