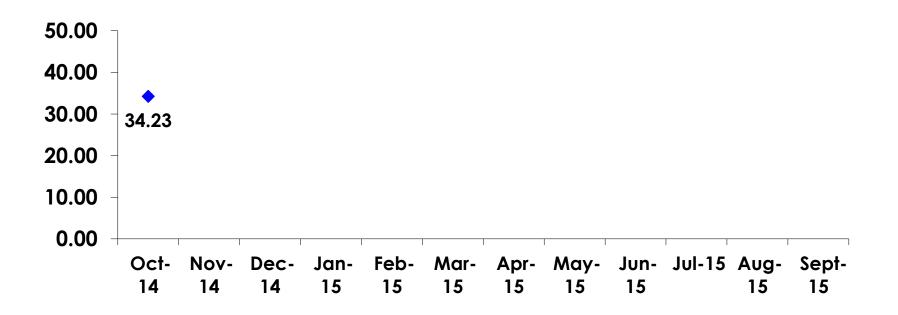

#### **AVERAGE AGE - TRACKING**

#### **AGE-SEGMENTATION**

|    |        |            | TOTAL | FAMILY/ FIT | GROUP TRVL | ENG LANG<br>LESSON | HONEYMOON | WEDDING | INCENTIVE<br>TRVL | 18-35 | 36-55 | CHILD | FIT   | GOLDEN<br>MISS | SENIORS | SPORT |
|----|--------|------------|-------|-------------|------------|--------------------|-----------|---------|-------------------|-------|-------|-------|-------|----------------|---------|-------|
|    |        |            | -     | -           | -          | -                  | -         | -       | -                 | -     | -     | -     | -     | -              | -       | -     |
| QF | 18-24  | Count      | 29    | 1           | 0          | 2                  | 6         | 0       | 2                 | 29    | 0     | 1     | 6     | 0              | 0       | 19    |
|    |        | Column N % | 8%    | 3%          | 0%         | 50%                | 19%       | 0%      | 10%               | 14%   | 0%    | 1%    | 8%    | 0%             | 0%      | 19%   |
|    | 25-34  | Count      | 156   | 16          | 4          | 2                  | 23        | 3       | 8                 | 156   | 0     | 40    | 43    | 7              | 0       | 36    |
|    |        | Column N % | 44%   | 55%         | 67%        | 50%                | 74%       | 75%     | 40%               | 74%   | 0%    | 26%   | 61%   | 50%            | 0%      | 35%   |
|    | 35-49  | Count      | 155   | 11          | 1          | 0                  | 2         | 1       | 9                 | 25    | 130   | 111   | 19    | 7              | 0       | 44    |
|    |        | Column N % | 44%   | 38%         | 17%        | 0%                 | 6%        | 25%     | 45%               | 12%   | 96%   | 71%   | 27%   | 50%            | 0%      | 43%   |
|    | 50+    | Count      | 11    | 1           | 1          | 0                  | 0         | 0       | 1                 | 0     | 6     | 4     | 3     | 0              | 3       | 3     |
|    |        | Column N % | 3%    | 3%          | 17%        | 0%                 | 0%        | 0%      | 5%                | 0%    | 4%    | 3%    | 4%    | 0%             | 100%    | 3%    |
|    | Total  | Count      | 351   | 29          | 6          | 4                  | 31        | 4       | 20                | 210   | 136   | 156   | 71    | 14             | 3       | 102   |
| QF | Mean   |            | 34.23 | 34.93       | 34.67      | 26.00              | 28.10     | 31.50   | 35.15             | 29.61 | 40.35 | 37.62 | 32.87 | 35.71          | 64.00   | 33.05 |
|    | Median |            | 34    | 34          | 32         | 25                 | 27        | 30      | 34                | 30    | 39    | 37    | 31    | 36             | 63      | 33    |