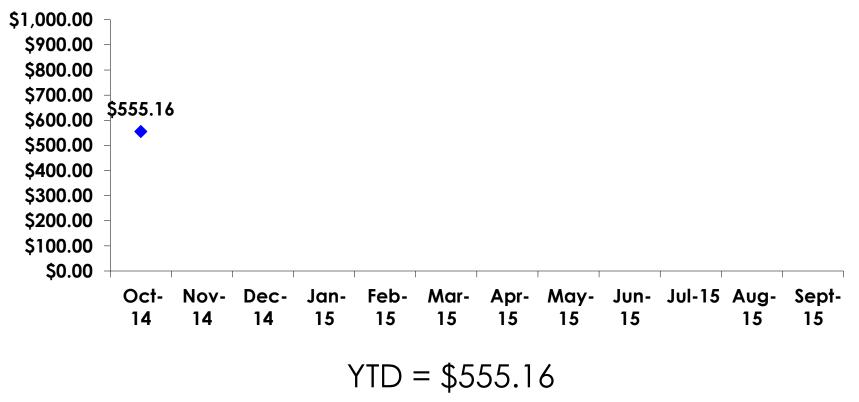

#### ON-ISLAND EXPENDITURES -TRACKING

# ON-ISLAND EXPENDITURES PER PERSON -SEGMENTATION

|            |         | TOTAL    | FAMILY/ FIT | GROUP TRVL | ENG LANG<br>LESSON | HONEYMOON | WEDDING  | INCENTIVE<br>TRVL | 18-35    | 36-55    | CHILD    | FIT      | GOLDEN<br>MISS | SENIORS    | SPORT    |
|------------|---------|----------|-------------|------------|--------------------|-----------|----------|-------------------|----------|----------|----------|----------|----------------|------------|----------|
|            |         | -        | -           | -          | -                  | -         | -        | -                 | -        | -        | -        | -        |                | -          | -        |
| PER PERSON | Mean    | \$555.16 | \$678.01    | \$563.33   | \$399.06           | \$869.24  | \$837.50 | \$426.81          | \$620.59 | \$442.62 | \$383.28 | \$857.03 | \$485.60       | \$1,122.22 | \$764.38 |
|            | Median  | \$407    | \$500       | \$490      | \$113              | \$750     | \$875    | \$246             | \$500    | \$314    | \$263    | \$700    | \$340          | \$967      | \$678    |
|            | Minimum | \$0      | \$0         | \$350      | \$20               | \$0       | \$500    | \$20              | \$0      | \$0      | \$0      | \$0      | \$160          | \$600      | \$0      |
|            | Maximum | \$3,000  | \$2,300     | \$850      | \$1,350            | \$2,300   | \$1,100  | \$2,500           | \$3,000  | \$2,300  | \$2,000  | \$2,500  | \$1,000        | \$1,800    | \$3,000  |