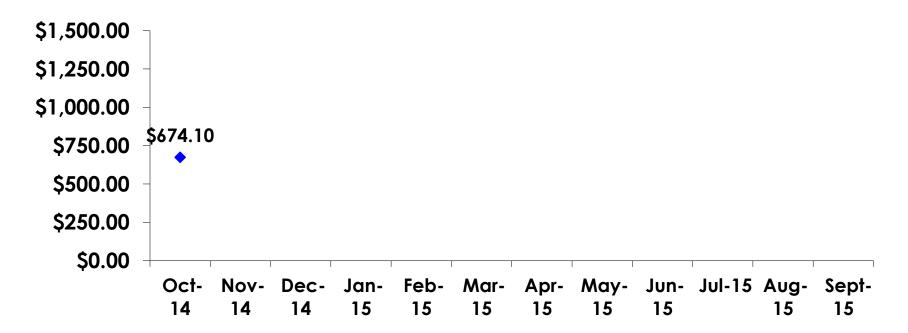

#### PREPAID EXPENDITURES -TRACKING

# PREPAID EXPENDITURES PER PERSON -SEGMENTATION

|            |         | TOTAL    |             |            | ENG LANG |           | WEDDING | INCENTIVE | 40.25    | 26.55    |          | CIT.     | GOLDEN   |         | ODODT    |
|------------|---------|----------|-------------|------------|----------|-----------|---------|-----------|----------|----------|----------|----------|----------|---------|----------|
|            |         | TOTAL    | FAMILY/ FIT | GROUP TRVL | LESSON   | HONEYMOON | WEDDING | TRVL      | 18-35    | 36-55    | CHILD    | FIT      | MISS     | SENIORS | SPORT    |
|            |         | -        | -           | -          | -        | -         | -       | -         | -        | -        | -        | -        | -        | -       | -        |
| PER PERSON | Mean    | \$674.10 | \$710.87    | \$476.39   | \$821.78 | \$847.24  | \$0.00  | \$473.08  | \$653.17 | \$726.85 | \$741.78 | \$453.66 | \$588.30 | \$0.00  | \$642.19 |
|            | Median  | \$738    | \$581       | \$0        | \$906    | \$877     | \$0     | \$0       | \$692    | \$770    | \$784    | \$254    | \$726    | \$0     | \$692    |
|            | Minimum | \$0      | \$0         | \$0        | \$0      | \$0       | \$0     | \$0       | \$0      | \$0      | \$0      | \$0      | \$0      | \$0     | \$0      |
|            | Maximum | \$3,688  | \$2,720     | \$1,660    | \$1,475  | \$2,720   | \$0     | \$1,434   | \$2,720  | \$3,688  | \$2,320  | \$2,720  | \$1,037  | \$0     | \$3,688  |