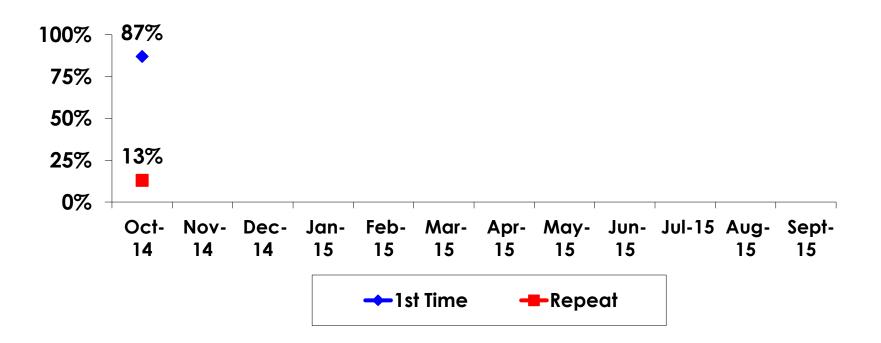

# PRIOR TRIPS TO GUAM -TRACKING

#### PRIOR TRIPS TO GUAM -SEGMENTATION

|     |       |            | TOTAL | FAMILY/ FIT | GROUP TRVL | ENG LANG<br>LESSON | HONEYMOON | WEDDING | INCENTIVE<br>TRVL | 18-35 | 36-55 | CHILD | FIT | GOLDEN<br>MISS | SENIORS | SPORT |
|-----|-------|------------|-------|-------------|------------|--------------------|-----------|---------|-------------------|-------|-------|-------|-----|----------------|---------|-------|
|     |       |            | -     | -           | -          | -                  | -         | -       | -                 | -     | -     | -     | -   |                | -       | -     |
| Q3A | Yes   | Count      | 304   | 23          | 5          | 4                  | 30        | 3       | 18                | 184   | 115   | 138   | 55  | 12             | 3       | 92    |
|     |       | Column N % | 87%   | 79%         | 83%        | 100%               | 97%       | 75%     | 90%               | 88%   | 85%   | 88%   | 77% | 86%            | 100%    | 90%   |
|     | No    | Count      | 47    | 6           | 1          | 0                  | 1         | 1       | 2                 | 26    | 21    | 18    | 16  | 2              | 0       | 10    |
|     |       | Column N % | 13%   | 21%         | 17%        | 0%                 | 3%        | 25%     | 10%               | 12%   | 15%   | 12%   | 23% | 14%            | 0%      | 10%   |
|     | Total | Count      | 351   | 29          | 6          | 4                  | 31        | 4       | 20                | 210   | 136   | 156   | 71  | 14             | 3       | 102   |