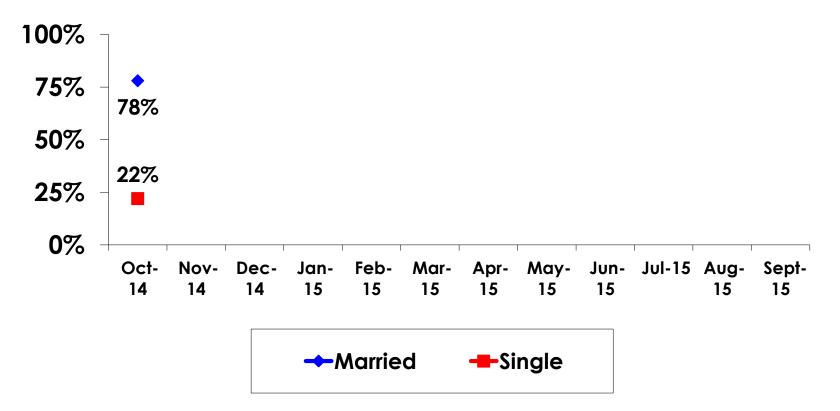

# MARITAL STATUS -TRACKING

#### MARITAL STATUS-SEGMENTATION

|    |         |            | TOTAL | FAMILY/ FIT | GROUP TRVL | ENG LANG<br>LESSON | HONEYMOON | WEDDING | INCENTIVE<br>TRVL | 18-35 | 36-55 | CHILD | FIT | GOLDEN<br>MISS | SENIORS | SPORT |
|----|---------|------------|-------|-------------|------------|--------------------|-----------|---------|-------------------|-------|-------|-------|-----|----------------|---------|-------|
|    |         |            | -     | -           | -          | -                  | -         | -       | -                 | -     | -     | -     | -   | -              | -       | -     |
| QE | Married | Count      | 273   | 23          | 2          | 1                  | 30        | 1       | 13                | 142   | 126   | 153   | 35  | 12             | 3       | 67    |
|    |         | Column N % | 78%   | 79%         | 33%        | 25%                | 97%       | 25%     | 65%               | 68%   | 93%   | 98%   | 49% | 86%            | 100%    | 66%   |
|    | Single  | Count      | 78    | 6           | 4          | 3                  | 1         | 3       | 7                 | 68    | 10    | 3     | 36  | 2              | 0       | 35    |
|    |         | Column N % | 22%   | 21%         | 67%        | 75%                | 3%        | 75%     | 35%               | 32%   | 7%    | 2%    | 51% | 14%            | 0%      | 34%   |
|    | Total   | Count      | 351   | 29          | 6          | 4                  | 31        | 4       | 20                | 210   | 136   | 156   | 71  | 14             | 3       | 102   |