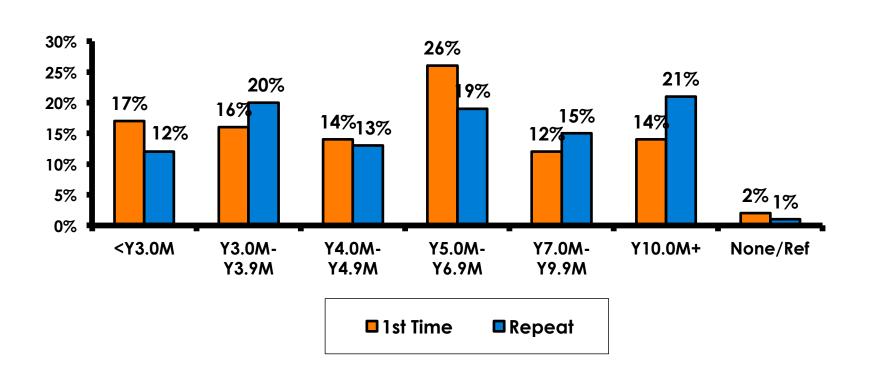

uestions, we can be 95% certain that their responses would not differ by +/- 5.23 percentage points.



#### **Objectives**

- To monitor the effectiveness of the Japan seasonal campaigns in attracting Japanese visitors, refresh certain baseline data, to better understand the nature, and economic value or impact of each of the targeted segments in the Japan marketing plan.
- Identify significant determinants of visitor satisfaction, expenditures and the desire to return to Guam.



# SECTION 1 PROFILE OF RESPONDENTS



#### Marital Status - Overall



• 73% of female visitors are single.



#### **Marital Status**





### Age - Overall



The average age of the respondents is 33.60 years of age.



## Average Age





#### **Personal Income**





# Personal Income – 1st time vs. repeat





# Personal Income by Gender & Age

|     |                                                                                                                     |            | TOTAL | GEN  | DER    |       | AGE   |       |     |  |  |
|-----|---------------------------------------------------------------------------------------------------------------------|------------|-------|------|--------|-------|-------|-------|-----|--|--|
|     |                                                                                                                     |            | -     | Male | Female | 18-24 | 25-34 | 35-49 | 50+ |  |  |
| Q26 | <y2.0 million<="" td=""><td>Count</td><td>17</td><td>9</td><td>8</td><td>8</td><td>6</td><td>3</td><td></td></y2.0> | Count      | 17    | 9    | 8      | 8