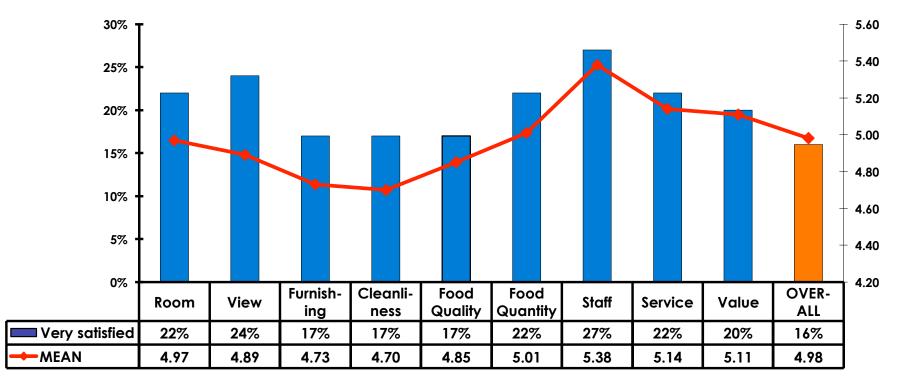

#### **Satisfaction Scores Overall**

### Quality of Accommodations

### **Quality of Dining Experience**