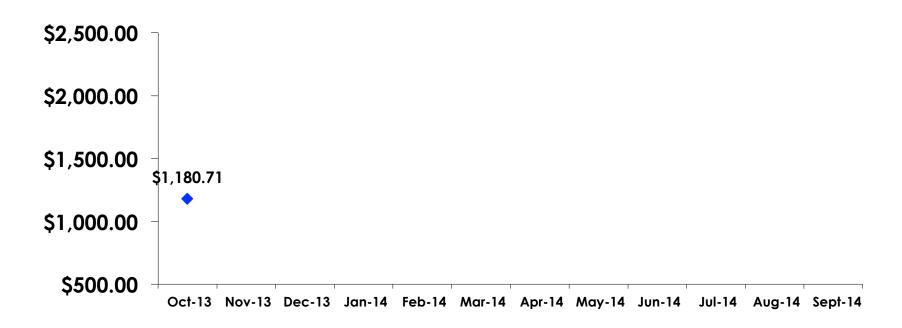

# Total Expenditures Per Person (Prepaid & On-Island)

- \$1,180.71 = overall average
- \$0 = Minimum (lowest amount recorded for the entire sample)
- \$7,385 = Maximum (highest amount recorded for the entire sample)