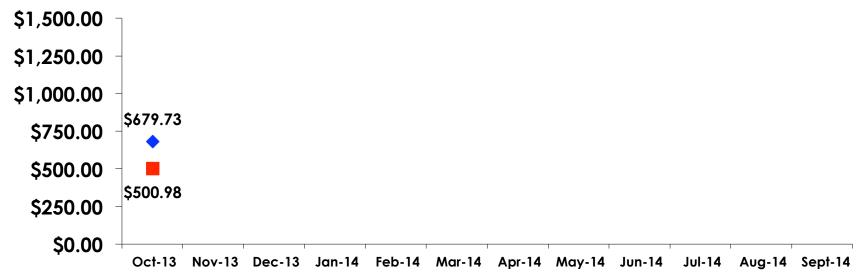

### Prepaid/On-Island Expenditures Per Person

Prepaid YTD = \$679.73 On-Isle YTD = \$500.98

# Prepaid Expenditures

¥97.97/US\$1

- \$1,323.73 = overall mean average prepaid expense (for entire travel party size) by respondent
- \$0 = minimum (lowest amount recorded for the entire sample)
- \$15,311 = maximum (highest amount recorded for the entire sample)
- \$679.73 = overall mean average <u>per person</u> prepaid expenditures

#### On-Island Expenditures

- \$766.66 = overall mean average on-island expense (for entire travel party size) by respondent
- \$0 = Minimum (lowest amount recorded for the entire sample)
- \$6,000 = Maximum (highest amount recorded for the entire sample)
- \$500.98 = overall mean average <u>per person</u> onisland expenditure