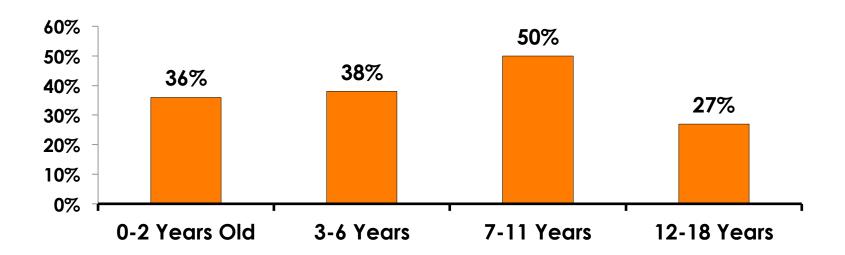

#### **Number of Children Travel Party**

N=52 total respondents traveling with children. (Of those N=52 respondents, there is a total of 83 children 18 years or younger)