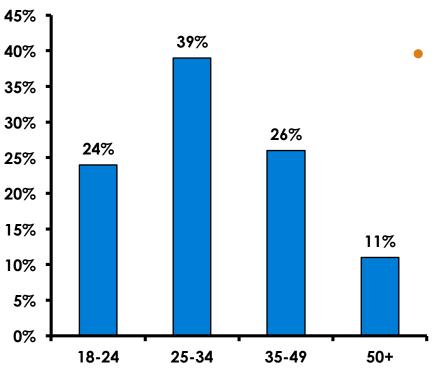

#### Trips to Guam by Age & Gender

|        |        |            |     | TRIPS T | O GUAM |
|--------|--------|------------|-----|---------|--------|
|        |        |            | 1   | 1st     | Repeat |
| GENDER | Male   | Count      | 185 | 92      | 93     |
|        |        | Column N % | 53% | 51%     | 55%    |
|        | Female | Count      | 166 | 90      | 75     |
|        |        | Column N % | 47% | 49%     | 45%    |
|        | Total  | Count      | 351 | 182     | 168    |
| AGE    | 18-24  | Count      | 84  | 62      | 22     |
|        |        | Column N % | 24% | 35%     | 13%    |
|        | 25-34  | Count      | 134 | 66      | 68     |
|        |        | Column N % | 39% | 37%     | 41%    |
|        | 35-49  | Count      | 89  | 31      | 57     |
|        |        | Column N % | 26% | 17%     | 34%    |
|        | 50+    | Count      | 39  | 20      | 19     |
|        |        | Column N % | 11% | 11%     | 11%    |
|        | Total  | Count      | 346 | 179     | 166    |

 First-time visitors are younger than repeat visitors to Guam.