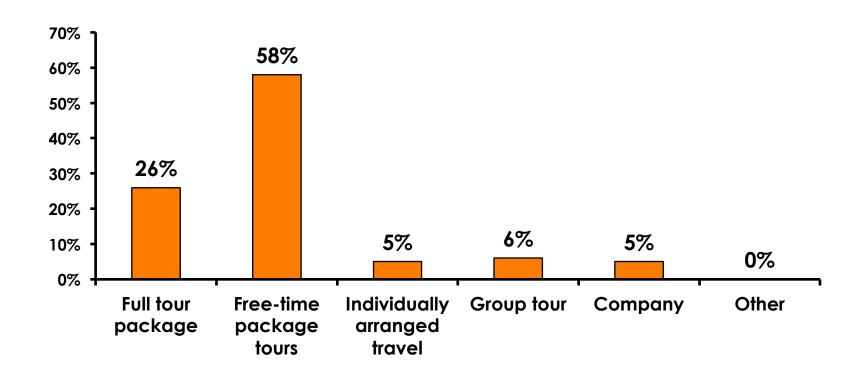

|             |             | 1%          |              | 2%      |           |
|     | Govt- Executive                 |       | 0%    |                                                                                                                                                                        |             |             |             |             |              | 2%      |           |
|     | Total                           | Count | 342   | 16                                                                                                                                                                     | 29          | 58          | 41          | 71          | 42           | 54      | 4         |



# SECTION 2 TRAVEL PLANNING



#### **Travel Planning - Overall**





#### Accommodation by Income

Average length of stay: 2.79 days

|    |                         |       | TOTAL | Q26                                                                                                                                                                    |             |             |             |             |              |         |           |
|----|-------------------------|-------|-------|------------------------------------------------------------------------------------------------------------------------------------------------------------------------|-------------|-------------|-------------|-------------|--------------|---------|-----------|
|    |                         |       | 1     | <y2.0 million<="" td=""><td>Y2.0M-Y3.0M</td><td>Y3.0M-Y4.0M<