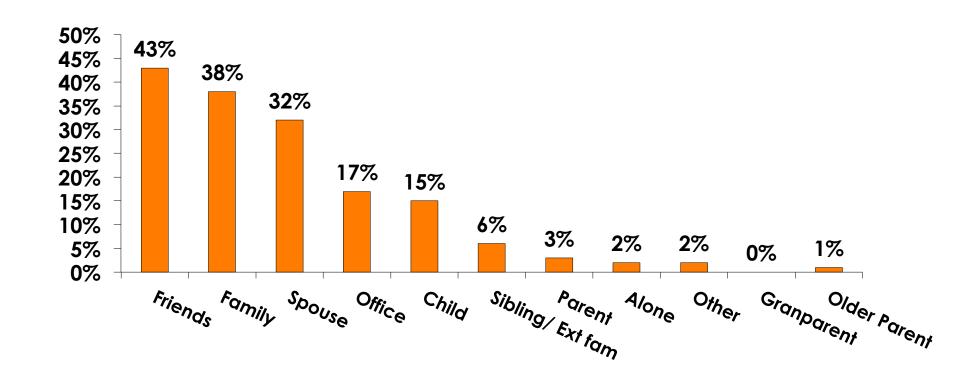

| Column N % | 17%   | 18%  | 16%    | 15%   | 11%   | 16%   | 39% |  |  |
|     | No Income                                                                                                           | Count      | 4     | 2    | 2      | 4     |       |       |     |  |  |
|     |                                                                                                                     | Column N % | 1%    | 1%   | 1%     | 6%    |       |       |     |  |  |
|     | Total                                                                                                               | Count      | 316   | 170  | 146    | 65    | 125   | 86    | 36  |  |  |



#### **Travel Companions**





#### **Number of Children Travel Party**

N=52 total respondents traveling with children. (Of those N=52 respondents, there is a total of 83 children 18 years or younger)





#### **Prior Trips to Guam**





#### **Prior Trips to Guam**





#### Trips to Guam by Age & Gender

|        |        |            |     | TRIPS T | O GUAM |
|--------|--------|------------|-----|---------|--------|
|        |        |            | 1   | 1st     | Repeat |
| GENDER | Male   | Count      | 185 | 92      | 93     |
|        |        | Column N % | 53% | 51%     | 55%    |
|        | Female | Count      | 166 | 90      | 75     |
|        |        | Column N % | 47% | 49%     | 45%    |
|        | Total  | Count      | 351 | 182     | 168    |
| AGE    | 18-24  | Count      | 84  | 62      | 22