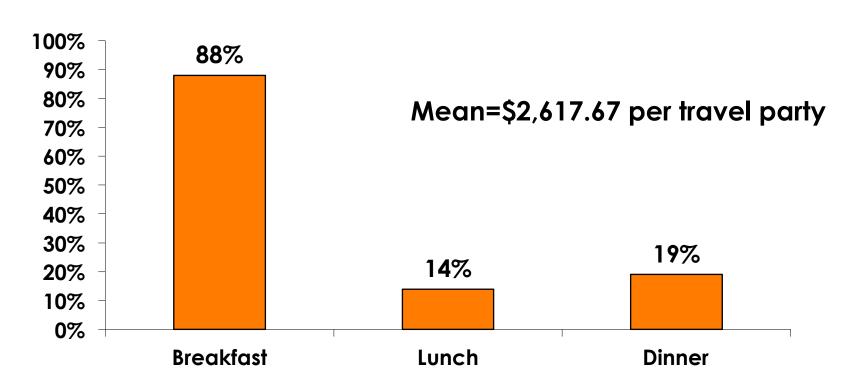

#### (Filter: Only those who responded/ Per Travel Party)

|                                           | MEAN \$    |
|-------------------------------------------|------------|
| Air & Accommodation package only          | \$1,384.35 |
| Air & Accommodation w/ daily meal package | \$2,617.67 |
| Air only                                  | \$1,334.23 |
| Accommodation only                        | \$756.52   |
| Accommodation w/ daily meal only          | \$-        |
| Food & Beverages in Hotel                 | \$-        |
| Ground transportation – Japan             | \$59.01    |
| Ground transportation – Guam              | \$43.38    |
| Optional tours/ activities                | \$237.92   |
| Other expenses                            | \$155.43   |
| Total Prepaid                             | \$1,323.73 |

#### Prepaid Meal Breakdown

Air/Accommodations with Daily Meal Package n=42