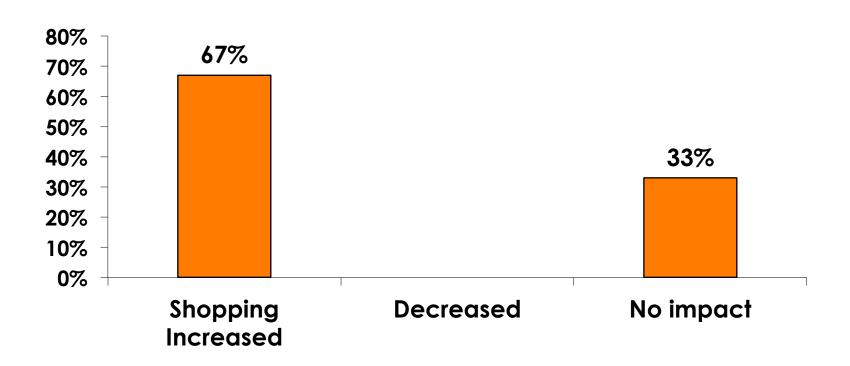

| 3%          | 2%          | 5%          |             | 2%           |         |           |
|     | Total Cou                          | t 349 | 84    | 133   | 89    | 38  | 17                                                                                                                                                                     | 29          | 57          | 41          | 71          | 41           | 54      | 4         |



## Security Screening/Immigration Process at Guam International Airport





### **Airport Screening**

7pt Rating Scale





### **Shop Guam Festival**





### **Shop Guam Festival - Impact**