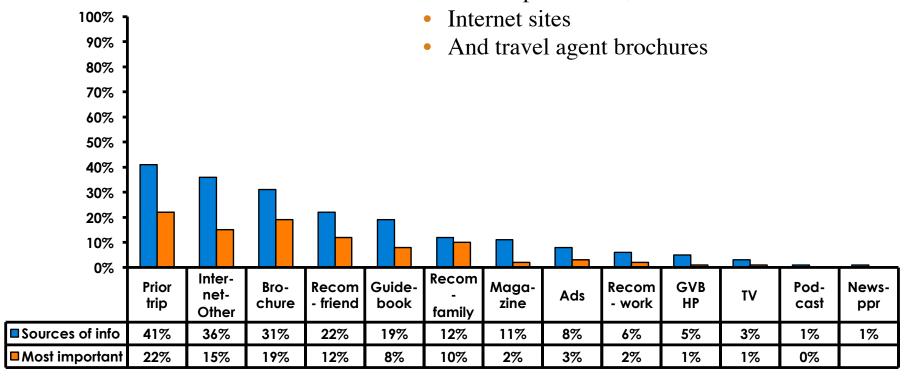

#### **Sources of Information - Motivation**

The primary motivational sources of information were.

• Prior trip to Guam,