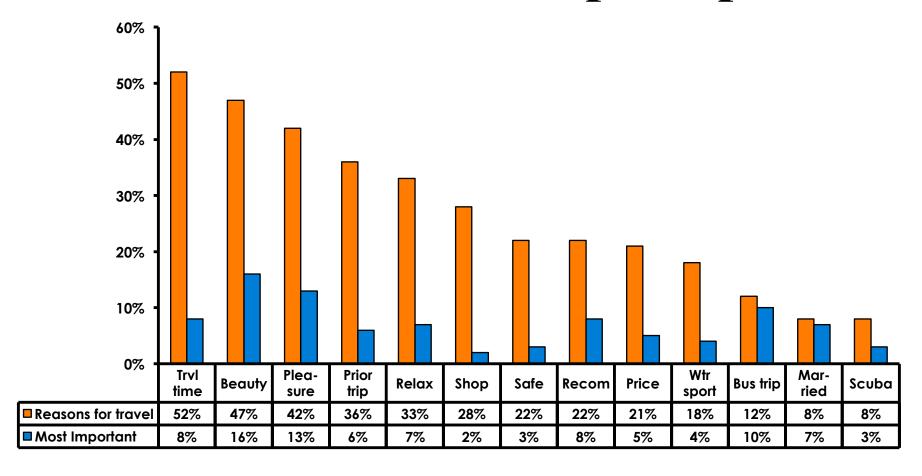

#### **Travel Motivation - Top Responses**

# **Most Important Reason for Choosing Guam**

- Guam's natural beauty/ beaches,
- Pleasure and
- Business trip
   are the primary reasons for visiting during
   this period.

### Motivation by Age & Gender

|     |                                    |       | TOTAL |       | AG    | Ε     |     | GENDER |        |  |
|-----|------------------------------------|-------|-------|-------|-------|-------|-----|--------|--------|--|
|     |                                    |       | -     | 18-24 | 25-34 | 35-49 | 50+ | Male   | Female |  |
| Q5A | Short travel time                  |       | 52%   | 44%   | 54%   | 55%   | 49% | 52%    | 51%    |  |
|     | Natural beauty                     |       | 47%   | 54%   | 46%   | 43%   | 44% | 40%    | 55%    |  |
|     | Pleasure                           |       | 42%   | 61%   | 39%   | 39%   | 23% | 33%    | 53%    |  |
|     | Previous trip                      |       | 36%   | 21%   | 37%   | 51%   | 33% | 39%    | 32%    |  |
|     | Relax                              |       | 33%   | 35%   | 31%   | 29%   | 41% | 28%    | 39%    |  |
|     | Shopping                           |       | 28%   | 33%   | 28%   | 26%   | 21% | 22%    | 35%    |  |
|     | Safe                               |       | 22%   | 19%   | 23%   | 24%   | 26% | 23%    | 22%    |  |
|     | Recomm- friend/family/trvl<br>agnt |       | 22%   | 36%   | 24%   | 13%   | 8%  | 19%    | 25%    |  |
|     | Price                              |       | 21%   | 24%   | 19%   | 24%   | 15% | 15%    | 28%    |  |
|     | Water sports                       |       | 18%   | 24%   | 15%   | 18%   | 8%  | 16%    | 19%    |  |
|     | Company/ Business Trip             |       | 12%   | 10%   | 13%   | 10%   | 18% | 11%    | 13%    |  |
|     | Married/ Attn wedding              |       | 8%    | 2%    | 14%   | 2%    | 10% | 10%    | 5%     |  |
|     | Scuba                              |       | 8%    | 11%   | 10%   | 4%    | 3%  | 5%     | 10%    |  |
|     | Honeymoon                          |       | 4%    |       | 7%    | 3%    | 3%  | 6%     | 1%     |  |
|     | Golf                               |       | 3%    |       | 1%    | 3%    | 13% | 3%     | 2%     |  |
|     | Other                              |       | 2%    | 2%    | 1%    | 3%    | 3%  | 2%     | 2%     |  |
|     | Organized sports                   |       | 2%    | 2%    | 1%    | 1%    | 5%  | 3%     | 1%     |  |
|     | Visit friends/ Relatives           |       | 1%    | 1%    | 1%    | 2%    | 3%  | 2%     | 1%     |  |
|     | Company Sponsored                  |       | 1%    |       | 1%    | 2%    | 3%  | 2%     | 1%     |  |
|     | Total                              | Count | 351   | 84    | 134   | 89    | 39  | 185    | 166    |  |