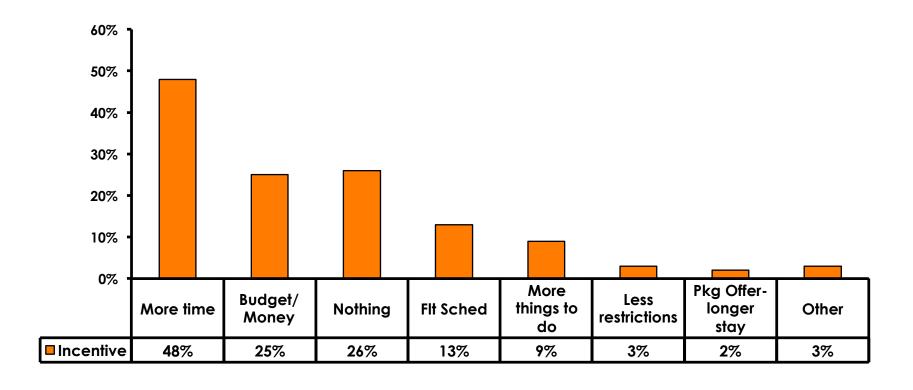

| Score of 6 to 7 = <b>53</b> % | Score of 6 to 7 = <b>49%</b> |
| Score of 4 to 5 = <b>43%</b>  | Score of 4 to 5 = <b>49%</b> |
| Score 1 to 3 = <b>3</b> %     | Score 1 to 3 = <b>2</b> %    |
| MEAN = 5.39                   | MEAN = 5.32                  |



### **Night Tours Satisfaction**

| Quality of Night Tour        | Variety of Night Tour        |
|------------------------------|------------------------------|
| Score of 6 to 7 = <b>30%</b> | Score of 6 to 7 = <b>27%</b> |
| Score of 4 to 5 = <b>68%</b> | Score of 4 to 5 = <b>71%</b> |
| Score 1 to 3 = <b>2</b> %    | Score 1 to 3 = <b>2</b> %    |
| MEAN = 4.79                  | MEAN = 4.76                  |



#### Satisfaction with Other Activities





## What would it take to make you want to stay an extra day in Guam?





### **On-Island Perceptions**





### **On-Island Perceptions**





# SECTION 5 PROMOTIONS



#### **Internet- Guam Sources of Info**





# Internet- Things To Do Sources of Info





#### **Internet- GVB Sources**





#### **Travel Motivation-Info Sources**





#### **Sources of Information Pre-arrival**





#### Sources of Information Post-arrival





#### **Sources of Information - Motivation**

The primary motivational sources of information were.

• Prior trip to Guam,





# SECTION 6 OTHER ISSUES



# Concerns about travel outside of Japan - Overall





# Concerns about travel outside of Japan - By Age & Income

|     | TOTAL AGE                          |       |       |       |       | Q26 |