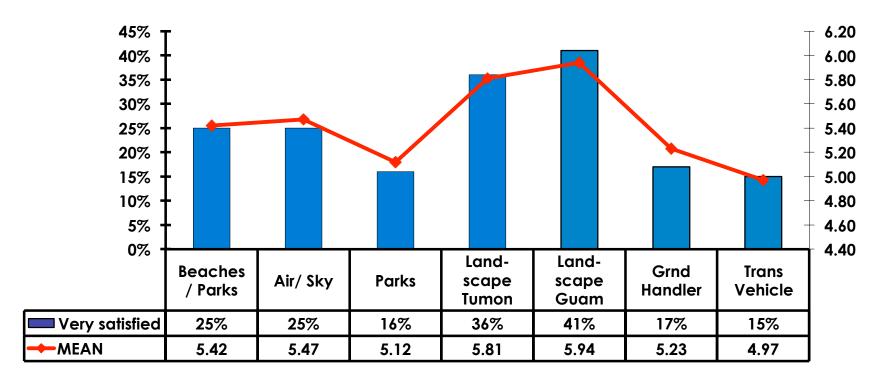

ed                                                | \$174.16 |
| Average Total                                                             | \$766.66 |



### **Local Transportation**

n=47

Mean=\$13.77 per travel party





### Guam Airport Expenditures

- \$19.13 = Mean
- \$5 = Median
- \$0 = Minimum (lowest amount recorded for the entire sample)
- \$500 = Maximum (highest amount recorded for the entire sample)



# Breakdown of Airport Expenditures

|                        | MEAN \$ |
|------------------------|---------|
| Food & Beverages       | \$6.84  |
| Gifts/Souvenirs Self   | \$7.03  |
| Gifts/Souvenirs Others | \$5.17  |
| Total                  | \$19.13 |



# SECTION 4 VISITOR SATISFACTION



#### **Satisfaction Scores Overall**





### Satisfaction Quality/ Cleanliness





### Quality of Accommodations





### **Quality of Dining Experience**





## Visits to Shopping Centers/Malls on Guam Top responses





### Satisfaction with Shopping

| Quality of Shopping           | Variety of Shopping           |
|-------------------------------|-------------------------------|
| Score of 6 to 7 = <b>55</b> % | Score of 6 to 7 = <b>52</b> % |
| Score of 4 to 5 = <b>43</b> % | Score of 4 to 5 = <b>43</b> % |
| Score 1 to 3 = <b>3</b> %     | Score 1 to 3 = <b>5</b> %     |
| MEAN = 5.47                   | MEAN = 5.36                   |



### **Optional Tour Participation**





# Optional Tours Participation & Satisfaction





#### **Day Tours Satisfaction**

| Quality of Day Tour           | Variety of Day Tour          |
|-------------------------------|--