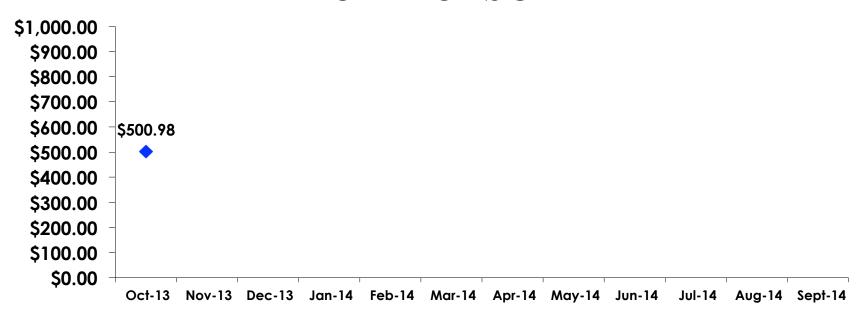

#### On-Island Expenditures

- \$766.66 = overall mean average on-island expense (for entire travel party size) by respondent
- \$0 = Minimum (lowest amount recorded for the entire sample)
- \$6,000 = Maximum (highest amount recorded for the entire sample)
- \$500.98 = overall mean average <u>per person</u> onisland expenditure

# On-Island Expenditures Per Person

$$YTD = $500.98$$

### Prepaid/On-Island Expenditures Per Person

Prepaid YTD = \$679.73 On-Isle YTD = \$500.98