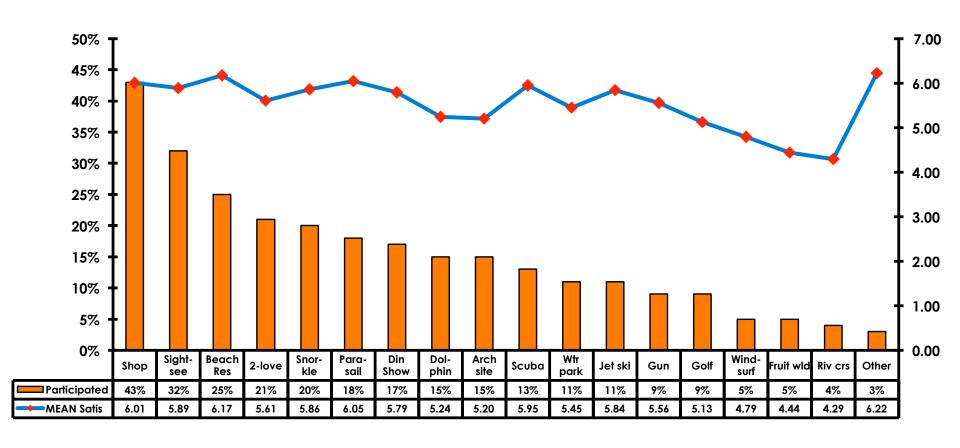

|
|-------------------------------|------------------------------|
| Score of 6 to 7 = <b>53</b> % | Score of 6 to 7 = <b>49%</b> |
| Score of 4 to 5 = <b>43%</b>  | Score of 4 to 5 = <b>49%</b> |
| Score 1 to 3 = <b>3</b> %     | Score 1 to 3 = <b>2</b> %    |
| MEAN = 5.39                   | MEAN = 5.32                  |



### **Night Tours Satisfaction**

| Quality of Night Tour        | Variety of Night Tour        |
|------------------------------|------------------------------|
| Score of 6 to 7 = <b>30%</b> | Score of 6 to 7 = <b>27%</b> |
| Score of 4 to 5 = <b>68%</b> | Score of 4 to 5 = <b>71%</b> |
| Score 1 to 3 = <b>2</b> %    | Score 1 to 3 = <b>2</b> %    |
| MEAN = 4.79                  | MEAN = 4.76                  |



#### Satisfaction with Other Activities





## What would it take to make you want to stay an extra day in Guam?





### **On-Island Perceptions**





### **On-Island Perceptions**





# SECTION 5 PROMOTIONS



#### **Internet- Guam Sources of Info**





# Internet- Things To Do Sources of Info





#### **Internet- GVB Sources**





#### **Travel Motivation-Info Sources**





#### **Sources of Information Pre-arrival**





#### Sources of Information Post-arrival





#### **Sources of Information - Motivation**

The primary motivational sources of information were.

• Prior trip to Guam,





# SECTION 6 OTHER ISSUES



# Concerns about travel outside of Japan - Overall





# Concerns about travel outside of Japan - By Age & Income

|     | TOTAL AGE                          |       |       |       |       | Q26 |