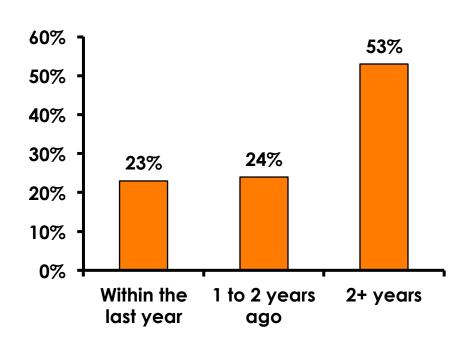

# Repeat Visitors Last Trip

n = 160

- The average repeat visitor has been to Guam 3.26 times.
- Half of the repeat visitors have been to Guam within the last 2 years.