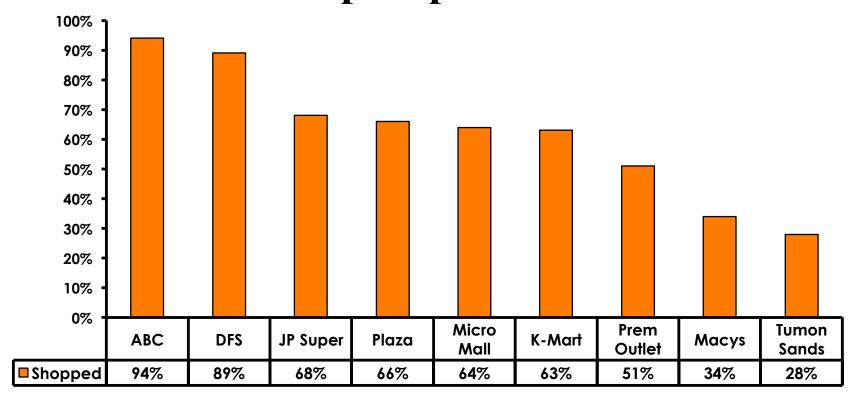

\$766.66 |



### **Local Transportation**

n=47

Mean=\$13.77 per travel party





### Guam Airport Expenditures

- \$19.13 = Mean
- \$5 = Median
- \$0 = Minimum (lowest amount recorded for the entire sample)
- \$500 = Maximum (highest amount recorded for the entire sample)



# Breakdown of Airport Expenditures

|                        | MEAN \$ |
|------------------------|---------|
| Food & Beverages       | \$6.84  |
| Gifts/Souvenirs Self   | \$7.03  |
| Gifts/Souvenirs Others | \$5.17  |
| Total                  | \$19.13 |



# SECTION 4 VISITOR SATISFACTION



#### **Satisfaction Scores Overall**





### Satisfaction Quality/ Cleanliness





### Quality of Accommodations





### **Quality of Dining Experience**





## Visits to Shopping Centers/Malls on Guam Top responses





### Satisfaction with Shopping

| Quality of Shopping           | Variety of Shopping           |
|-------------------------------|-------------------------------|
| Score of 6 to 7 = <b>55</b> % | Score of 6 to 7 = <b>52</b> % |
| Score of 4 to 5 = <b>43</b> % | Score of 4 to 5 = <b>43</b> % |
| Score 1 to 3 = <b>3</b> %     | Score 1 to 3 = <b>5</b> %     |
| MEAN = 5.47                   | MEAN = 5.36                   |



### **Optional Tour Participation**





# Optional Tours Participation & Satisfaction





#### **Day Tours Satisfaction**

| Quality of Day Tour           | Variety of Day Tour          |
|-------------------------------|------------------------------|
| Score of 6 to 7 = <b>53</b> % | Score of 6 to 7 = <b>49%</b> |
| Score of 4 to 5 = <b>43%</b>  | Score of 4