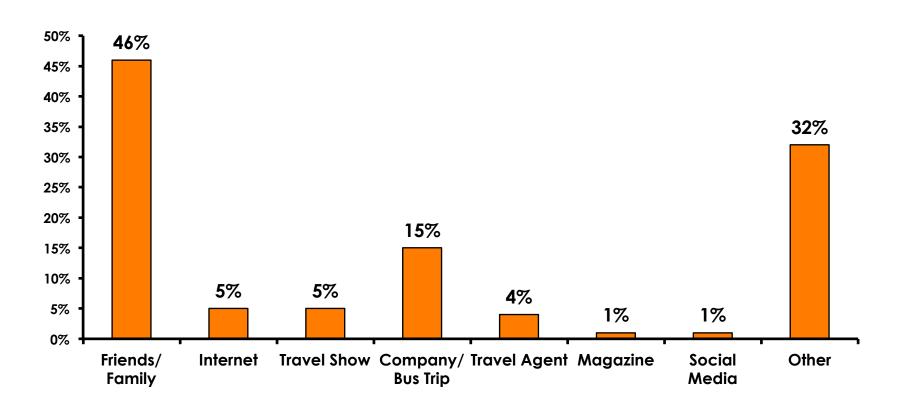

#### **Sources of Information - Motivation**

The primary motivational sources of information were.

• Prior trip to Guam,