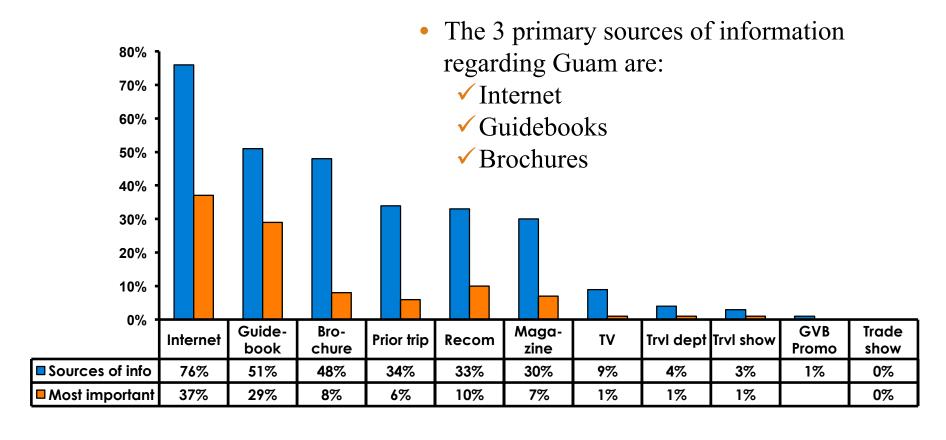

Tour        | Variety of Night Tour        |
|------------------------------|------------------------------|
| Score of 6 to 7 = <b>30%</b> | Score of 6 to 7 = <b>27%</b> |
| Score of 4 to 5 = <b>68%</b> | Score of 4 to 5 = <b>71%</b> |
| Score 1 to 3 = <b>2</b> %    | Score 1 to 3 = <b>2</b> %    |
| MEAN = 4.79                  | MEAN = 4.76                  |



#### Satisfaction with Other Activities





## What would it take to make you want to stay an extra day in Guam?





### **On-Island Perceptions**





### **On-Island Perceptions**





# SECTION 5 PROMOTIONS



#### **Internet- Guam Sources of Info**





# Internet- Things To Do Sources of Info





#### **Internet- GVB Sources**





#### **Travel Motivation-Info Sources**





#### **Sources of Information Pre-arrival**





#### Sources of Information Post-arrival





#### **Sources of Information - Motivation**

The primary motivational sources of information were.

• Prior trip to Guam,





# SECTION 6 OTHER ISSUES



# Concerns about travel outside of Japan - Overall





# Concerns about travel outside of Japan - By Age & Income

|     | TOTAL AGE                          |       |       |       |       | Q26 |                                                                                                                                                                        |             |             |             |             |              |         |           |
|-----|------------------------------------|-------|-------|-------|-------|-----|---------------------------------------------------