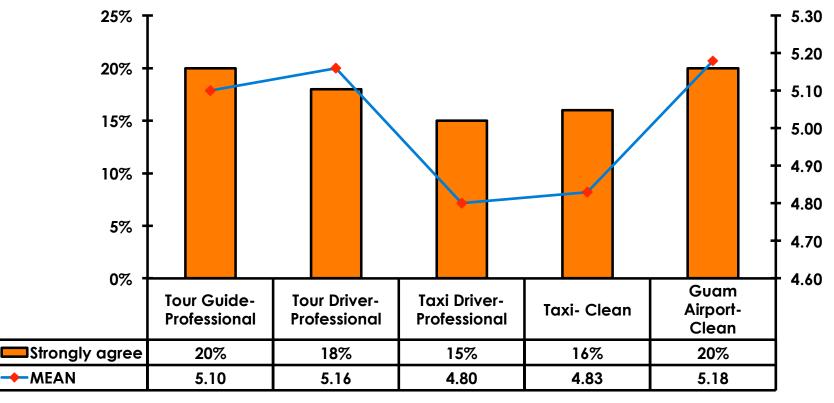

## Security Screening/Immigration Process at Guam International Airport

### **Airport Screening**

7pt Rating Scale