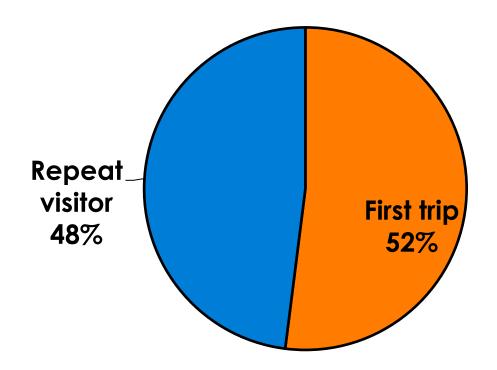

#### **Prior Trips to Guam**

#### Trips to Guam by Age & Gender

|        |        |            |     | TRIPS T | O GUAM |
|--------|--------|------------|-----|---------|--------|
|        |        |            | 1   | 1st     | Repeat |
| GENDER | Male   | Count      | 185 | 92      | 93     |
|        |        | Column N % | 53% | 51%     | 55%    |
|        | Female | Count      | 166 | 90      | 75     |
|        |        | Column N % | 47% | 49%     | 45%    |
|        | Total  | Count      | 351 | 182     | 168    |
| AGE    | 18-24  | Count      | 84  | 62      | 22     |
|        |        | Column N % | 24% | 35%     | 13%    |
|        | 25-34  | Count      | 134 | 66      | 68     |
|        |        | Column N % | 39% | 37%     | 41%    |
|        | 35-49  | Count      | 89  | 31      | 57     |
|        |        | Column N % | 26% | 17%     | 34%    |
|        | 50+    | Count      | 39  | 20      | 19     |
|        |        | Column N % | 11% | 11%     | 11%    |
|        | Total  | Count      | 346 | 179     | 166    |

 First-time visitors are younger than repeat visitors to Guam.