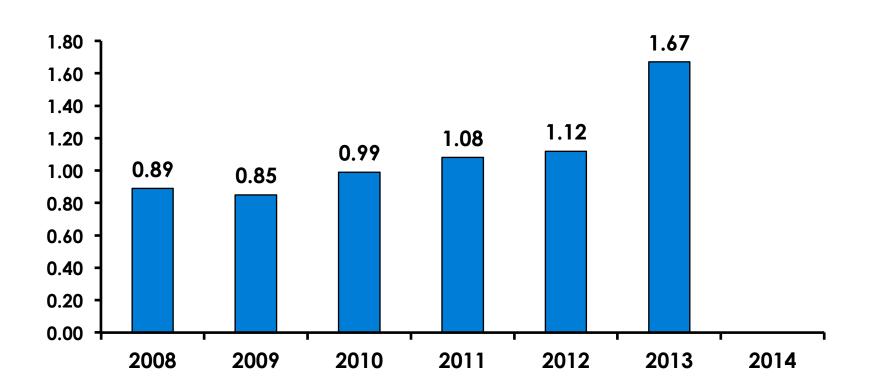

84  | 62      | 22     |
|        |        | Column N % | 24% | 35%     | 13%    |
|        | 25-34  | Count      | 134 | 66      | 68     |
|        |        | Column N % | 39% | 37%     | 41%    |
|        | 35-49  | Count      | 89  | 31      | 57     |
|        |        | Column N % | 26% | 17%     | 34%    |
|        | 50+    | Count      | 39  | 20      | 19     |
|        |        | Column N % | 11% | 11%     | 11%    |
|        | Total  | Count      | 346 | 179     | 166    |

 First-time visitors are younger than repeat visitors to Guam.



# Repeat Visitors Last Trip

n = 160



- The average repeat visitor has been to Guam 3.26 times.
- Half of the repeat visitors have been to Guam within the last 2 years.



#### Average Number Overnight Trips

(2008-2014) (2 nights or more)





### Length of Stay

Mean = 2.79 Days Median = 3.0 Days





### Average :ength of Stay





### Occupation by Income

|     |                                 |       | TOTAL |                                                                                                                                                                        |             |             | Q26         |             |              |         |           |
|-----|---------------------------------|-------|-------|------------------------------------------------------------------------------------------------------------------------------------------------------------------------|-------------|-------------|-------------|-------------|--------------|---------|-----------|
|     |