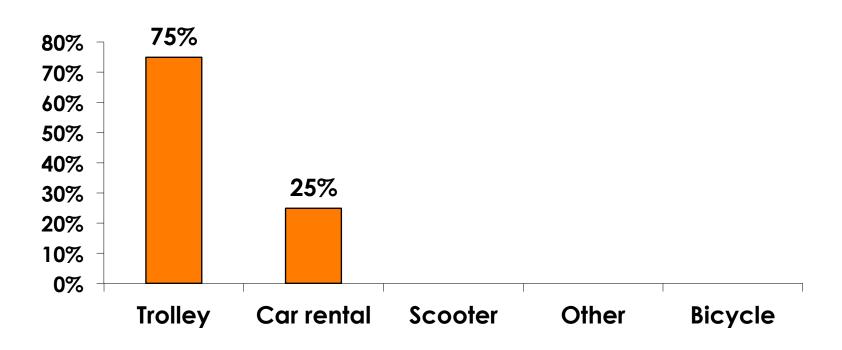

--------------|------------|
| Air & Accommodation package only          | \$1,384.35 |
| Air & Accommodation w/ daily meal package | \$2,617.67 |
| Air only                                  | \$1,334.23 |
| Accommodation only                        | \$756.52   |
| Accommodation w/ daily meal only          | \$-        |
| Food & Beverages in Hotel                 | \$-        |
| Ground transportation – Japan             | \$59.01    |
| Ground transportation – Guam              | \$43.38    |
| Optional tours/ activities                | \$237.92   |
| Other expenses                            | \$155.43   |
| Total Prepaid                             | \$1,323.73 |



#### Prepaid Meal Breakdown

Air/Accommodations with Daily Meal Package n=42





# Prepaid Ground Transportation n=4



Mean=\$38.25 per travel party



#### On-Island Expenditures

- \$766.66 = overall mean average on-island expense (for entire travel party size) by respondent
- \$0 = Minimum (lowest amount recorded for the entire sample)
- \$6,000 = Maximum (highest amount recorded for the entire sample)
- \$500.98 = overall mean average <u>per person</u> onisland expenditure



# On-Island Expenditures Per Person



$$YTD = $500.98$$



### Prepaid/On-Island Expenditures Per Person

Prepaid YTD = \$679.73 On-Isle YTD = \$500.98







# Total On-Island Expenditure by Gender & Age

| TOTAL GENDER |         |          |          |          | GENDER                |          |          |          |          |          |          |          |  |
|--------------|---------|----------|----------|----------|--