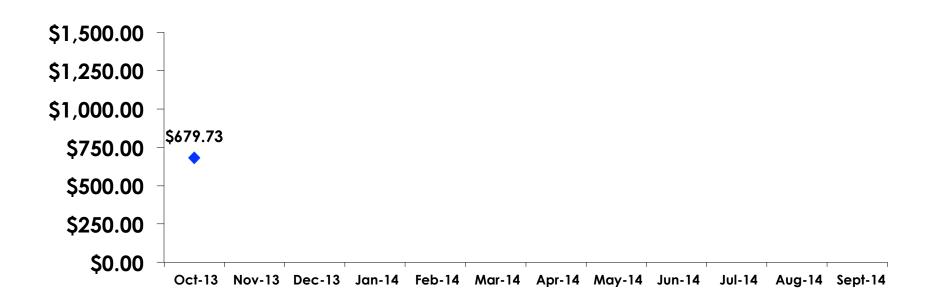

# Prepaid Expenditures

¥97.97/US\$1

- \$1,323.73 = overall mean average prepaid expense (for entire travel party size) by respondent
- \$0 = minimum (lowest amount recorded for the entire sample)
- \$15,311 = maximum (highest amount recorded for the entire sample)
- \$679.73 = overall mean average <u>per person</u> prepaid expenditures

### Prepaid/On-Island Expenditures Per Person

Prepaid YTD = \$679.73 On-Isle YTD = \$500.98