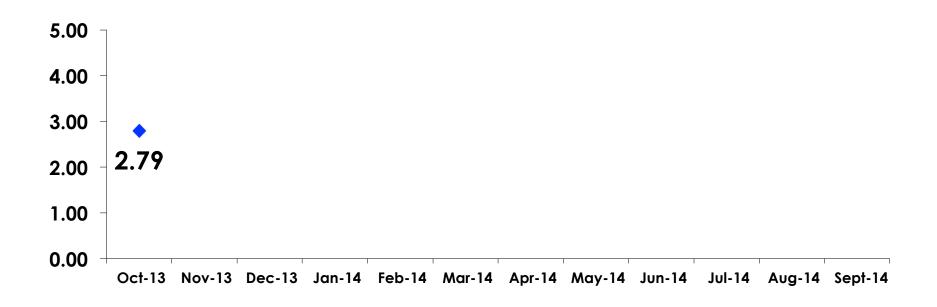

### Length of Stay

Mean = 2.79 Days Median = 3.0 Days

### Average :ength of Stay