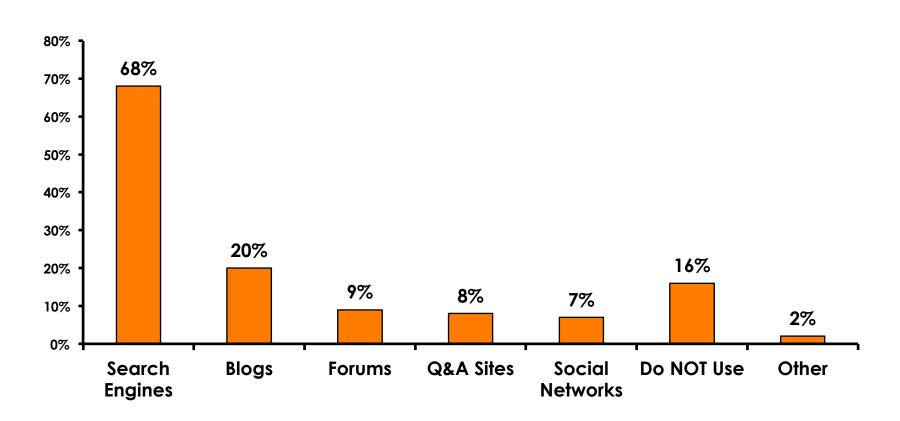

to 3 = <b>3</b> %     | Score 1 to 3 = <b>2</b> %    |
| MEAN = 5.39                   | MEAN = 5.32                  |



### **Night Tours Satisfaction**

| Quality of Night Tour        | Variety of Night Tour        |
|------------------------------|------------------------------|
| Score of 6 to 7 = <b>30%</b> | Score of 6 to 7 = <b>27%</b> |
| Score of 4 to 5 = <b>68%</b> | Score of 4 to 5 = <b>71%</b> |
| Score 1 to 3 = <b>2</b> %    | Score 1 to 3 = <b>2</b> %    |
| MEAN = 4.79                  | MEAN = 4.76                  |



#### Satisfaction with Other Activities





## What would it take to make you want to stay an extra day in Guam?





### **On-Island Perceptions**





### **On-Island Perceptions**





# SECTION 5 PROMOTIONS



#### **Internet- Guam Sources of Info**





# Internet- Things To Do Sources of Info





#### **Internet- GVB Sources**





#### **Travel Motivation-Info Sources**





#### **Sources of Information Pre-arrival**





#### Sources of Information Post-arrival





#### **Sources of Information - Motivation**

The primary motivational sources of information were.

• Prior trip to Guam,





# SECTION 6 OTHER ISSUES



# Concerns about travel outside of Japan - Overall





# Concerns about travel outside of Japan - By Age & Income

|     | TOTAL AGE                          |       |       |       |       | Q26 |                                                                                                                                                                        |             |             |             |