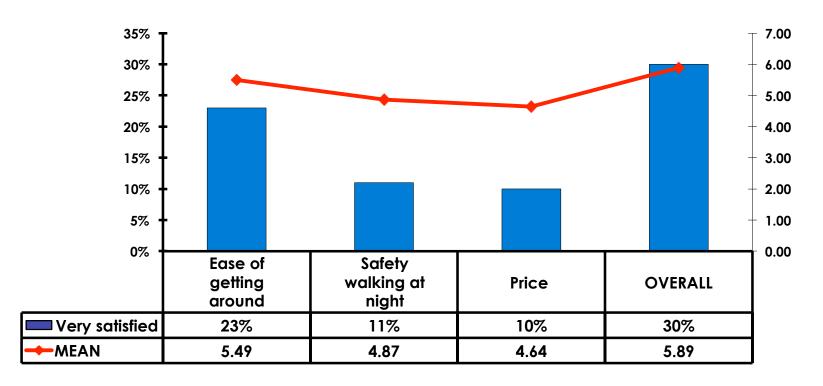

| \$13.77  |
| Other expenses not covered                                                | \$174.16 |
| Average Total                                                             | \$766.66 |



### **Local Transportation**

n=47

Mean=\$13.77 per travel party





### Guam Airport Expenditures

- \$19.13 = Mean
- \$5 = Median
- \$0 = Minimum (lowest amount recorded for the entire sample)
- \$500 = Maximum (highest amount recorded for the entire sample)



# Breakdown of Airport Expenditures

|                        | MEAN \$ |
|------------------------|---------|
| Food & Beverages       | \$6.84  |
| Gifts/Souvenirs Self   | \$7.03  |
| Gifts/Souvenirs Others | \$5.17  |
| Total                  | \$19.13 |



# SECTION 4 VISITOR SATISFACTION



#### **Satisfaction Scores Overall**





### Satisfaction Quality/ Cleanliness





### Quality of Accommodations





### **Quality of Dining Experience**





## Visits to Shopping Centers/Malls on Guam Top responses





### Satisfaction with Shopping

| Quality of Shopping           | Variety of Shopping           |
|-------------------------------|-------------------------------|
| Score of 6 to 7 = <b>55</b> % | Score of 6 to 7 = <b>52</b> % |
| Score of 4 to 5 = <b>43</b> % | Score of 4 to 5 = <b>43</b> % |
| Score 1 to 3 = <b>3</b> %     | Score 1 to 3 = <b>5</b> %     |
| MEAN = 5.47                   | MEAN = 5.36                   |



### **Optional Tour Participation**





# Optional Tours Participation & Satisfaction





#### **Day Tours Satisfaction**

| Quality of Day Tour           | Variety of Day Tour