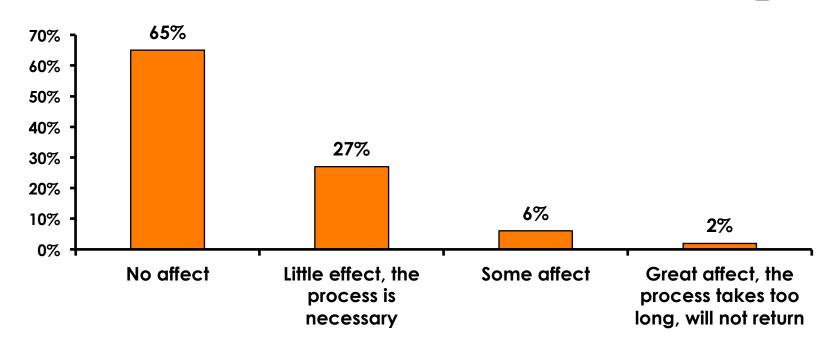

## Security Screening/Immigration Process at Guam International Airport

### **Airport Screening**

7pt Rating Scale