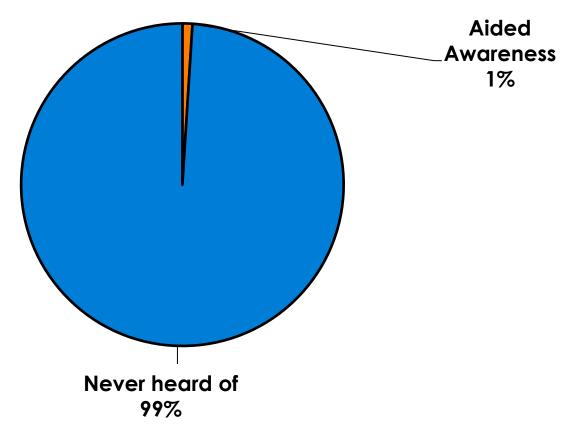

| 4%    | 2%    |       | 3%  | 6%                                                                                                                                                                     | 3%          | 2%          | 5%          |             | 2%           |         |           |
|     | Total Cou                          | t 349 | 84    | 133   | 89    | 38  | 17                                                                                                                                                                     | 29          | 57          | 41          | 71          | 41           | 54      | 4         |



## Security Screening/Immigration Process at Guam International Airport





### **Airport Screening**

7pt Rating Scale





### **Shop Guam Festival**





### **Shop Guam Festival - Impact**