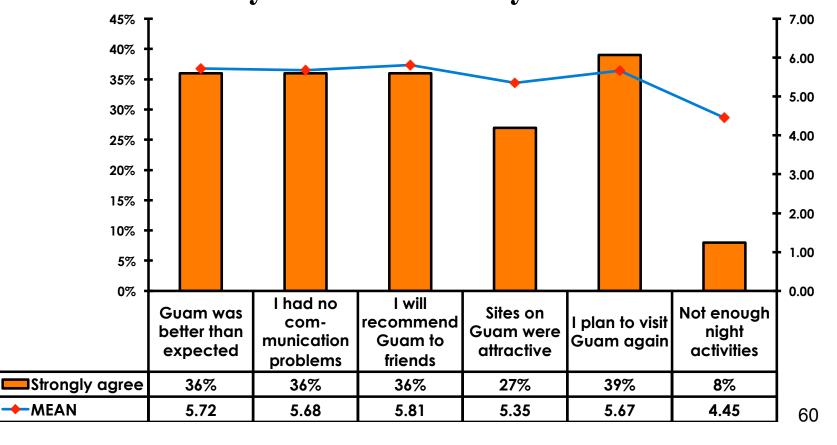

Score of 6 to 7 = <b>49%</b> |
| Score of 4 to 5 = <b>43%</b>  | Score of 4 to 5 = <b>49%</b> |
| Score 1 to 3 = <b>3</b> %     | Score 1 to 3 = <b>2</b> %    |
| MEAN = 5.39                   | MEAN = 5.32                  |



### **Night Tours Satisfaction**

| Quality of Night Tour        | Variety of Night Tour        |
|------------------------------|------------------------------|
| Score of 6 to 7 = <b>30%</b> | Score of 6 to 7 = <b>27%</b> |
| Score of 4 to 5 = <b>68%</b> | Score of 4 to 5 = <b>71%</b> |
| Score 1 to 3 = <b>2</b> %    | Score 1 to 3 = <b>2</b> %    |
| MEAN = 4.79                  | MEAN = 4.76                  |



#### Satisfaction with Other Activities





## What would it take to make you want to stay an extra day in Guam?





### **On-Island Perceptions**





### **On-Island Perceptions**





# SECTION 5 PROMOTIONS



#### **Internet- Guam Sources of Info**





# Internet- Things To Do Sources of Info





#### **Internet- GVB Sources**





#### **Travel Motivation-Info Sources**





#### **Sources of Information Pre-arrival**





#### Sources of Information Post-arrival





#### **Sources of Information - Motivation**

The primary motivational sources of information were.

• Prior trip to Guam,





# SECTION 6 OTHER ISSUES



# Concerns about travel outside of Japan - Overall





# Concerns about travel outside of Japan - By Age & Income

|     | TOTAL AGE                          |       |       |       |       | Q26 |