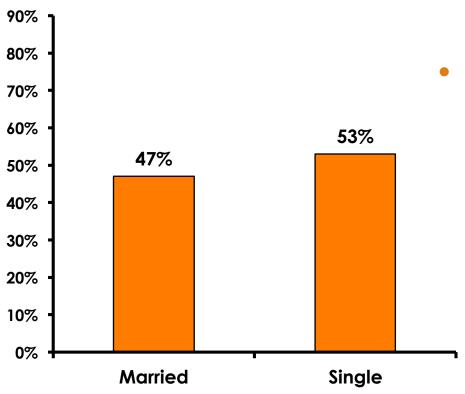

#### Marital Status - Overall

• 73% of female visitors are single.

#### **Marital Status**