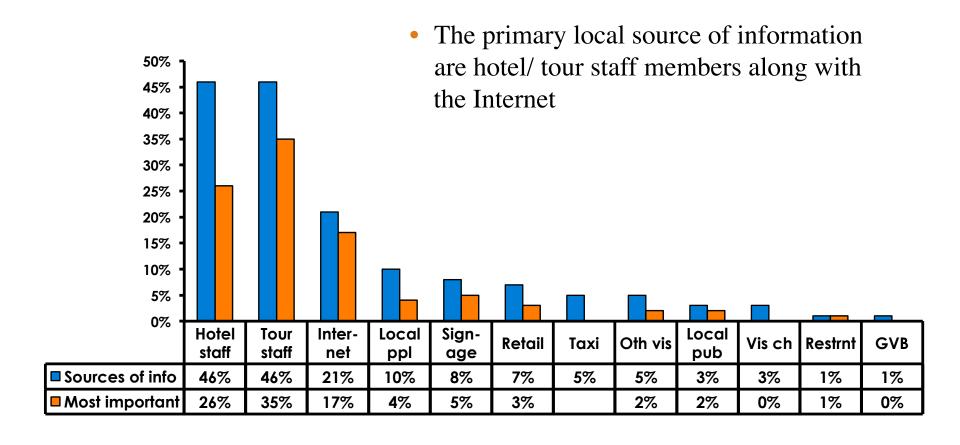

------------------------------|------------------------------|
| Score of 6 to 7 = <b>30%</b> | Score of 6 to 7 = <b>27%</b> |
| Score of 4 to 5 = <b>68%</b> | Score of 4 to 5 = <b>71%</b> |
| Score 1 to 3 = <b>2</b> %    | Score 1 to 3 = <b>2</b> %    |
| MEAN = 4.79                  | MEAN = 4.76                  |



#### Satisfaction with Other Activities





## What would it take to make you want to stay an extra day in Guam?





### **On-Island Perceptions**





### **On-Island Perceptions**





# SECTION 5 PROMOTIONS



#### **Internet- Guam Sources of Info**





# Internet- Things To Do Sources of Info





#### **Internet- GVB Sources**





#### **Travel Motivation-Info Sources**





#### **Sources of Information Pre-arrival**





#### Sources of Information Post-arrival





#### **Sources of Information - Motivation**

The primary motivational sources of information were.

• Prior trip to Guam,





# SECTION 6 OTHER ISSUES



# Concerns about travel outside of Japan - Overall





# Concerns about travel outside of Japan - By Age & Income

|     | TOTAL AGE                          |       |       |       |       | Q26 |                                                                                                                                                                        |             |             |             |             |              |         |           |
|-----|------------------------------------|-------|-------|-------|-------|-----|-------------------------------------------------------------------------------------------------