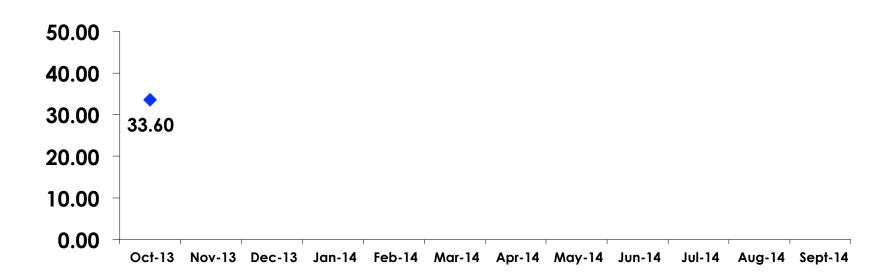

### Age - Overall

The average age of the respondents is 33.60 years of age.

## Average Age