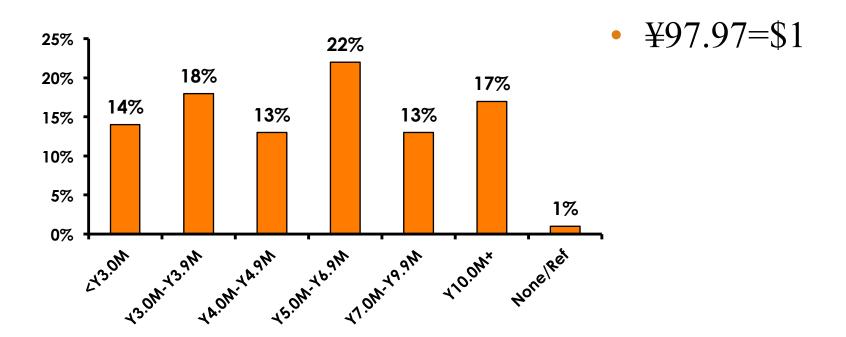

am in the same time period were asked these questions, we can be 95% certain that their responses would not differ by +/- 5.23 percentage points.



#### **Objectives**

- To monitor the effectiveness of the Japan seasonal campaigns in attracting Japanese visitors, refresh certain baseline data, to better understand the nature, and economic value or impact of each of the targeted segments in the Japan marketing plan.
- Identify significant determinants of visitor satisfaction, expenditures and the desire to return to Guam.



# SECTION 1 PROFILE OF RESPONDENTS



#### Marital Status - Overall



• 73% of female visitors are single.



#### **Marital Status**





### Age - Overall



The average age of the respondents is 33.60 years of age.



## Average Age





#### **Personal Income**





# Personal Income – 1st time vs. repeat





# Personal Income by Gender & Age

|     |                                                                                                                     |            | TOTAL | GEN  | DER    |       | AGE   |       |     |  |  |
|-----|---------------------------------------------------------------------------------------------------------------------|------------|-------|------|--------|-------|-------|-------|-----|--|--|
|     |                                                                                                                     |            | -     | Male | Female | 18-24 | 25-34 | 35-49 | 50+ |  |  |
| Q26 | <y2.0 million<="" td=""><td>Count</td><td>17</td><td>9</td><td>8</td><td>8</td><td>6</td><td>3</td><td></td></y