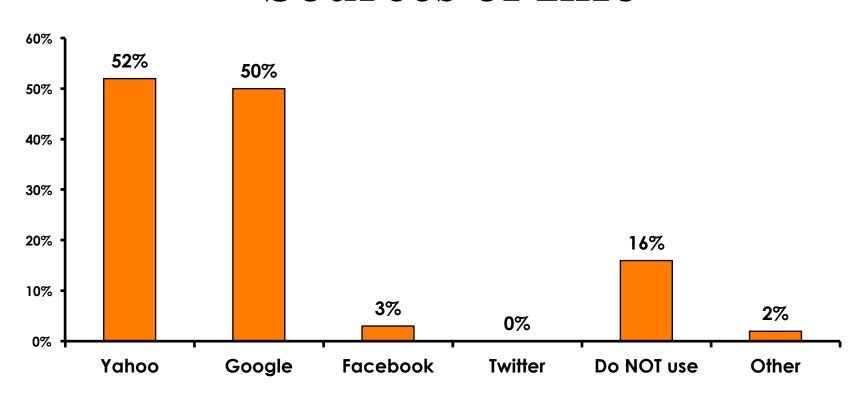

> %    |
| MEAN = 5.39                   | MEAN = 5.32                  |



### **Night Tours Satisfaction**

| Quality of Night Tour        | Variety of Night Tour        |
|------------------------------|------------------------------|
| Score of 6 to 7 = <b>30%</b> | Score of 6 to 7 = <b>27%</b> |
| Score of 4 to 5 = <b>68%</b> | Score of 4 to 5 = <b>71%</b> |
| Score 1 to 3 = <b>2</b> %    | Score 1 to 3 = <b>2</b> %    |
| MEAN = 4.79                  | MEAN = 4.76                  |



#### Satisfaction with Other Activities





## What would it take to make you want to stay an extra day in Guam?





### **On-Island Perceptions**





### **On-Island Perceptions**





# SECTION 5 PROMOTIONS



#### **Internet- Guam Sources of Info**





# Internet- Things To Do Sources of Info





#### **Internet- GVB Sources**





#### **Travel Motivation-Info Sources**





#### **Sources of Information Pre-arrival**





#### Sources of Information Post-arrival





#### **Sources of Information - Motivation**

The primary motivational sources of information were.

• Prior trip to Guam,





# SECTION 6 OTHER ISSUES



# Concerns about travel outside of Japan - Overall





# Concerns about travel outside of Japan - By Age & Income

|     | TOTAL AGE                          |       |       |       |       | Q26 |                                                                                                                                                                        |             |             |             |             |              |         |           |
|--