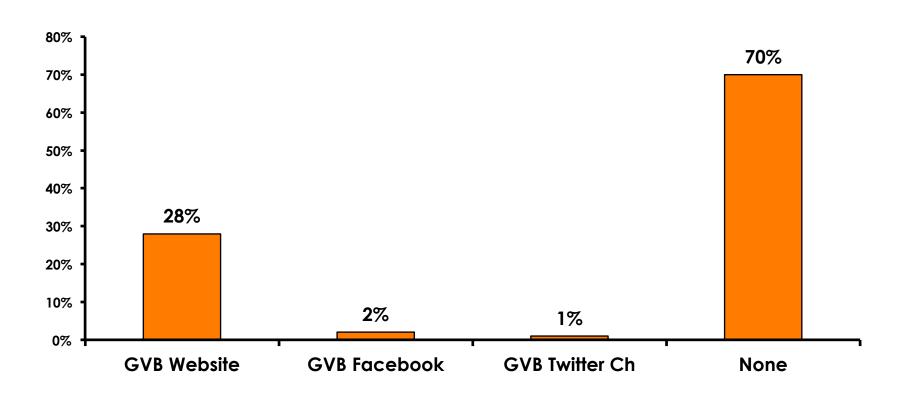

| MEAN = 5.32                  |



### **Night Tours Satisfaction**

| Quality of Night Tour        | Variety of Night Tour        |
|------------------------------|------------------------------|
| Score of 6 to 7 = <b>30%</b> | Score of 6 to 7 = <b>27%</b> |
| Score of 4 to 5 = <b>68%</b> | Score of 4 to 5 = <b>71%</b> |
| Score 1 to 3 = <b>2</b> %    | Score 1 to 3 = <b>2</b> %    |
| MEAN = 4.79                  | MEAN = 4.76                  |



#### Satisfaction with Other Activities





## What would it take to make you want to stay an extra day in Guam?





### **On-Island Perceptions**





### **On-Island Perceptions**





# SECTION 5 PROMOTIONS



#### **Internet- Guam Sources of Info**





# Internet- Things To Do Sources of Info





#### **Internet- GVB Sources**





#### **Travel Motivation-Info Sources**





#### **Sources of Information Pre-arrival**





#### Sources of Information Post-arrival





#### **Sources of Information - Motivation**

The primary motivational sources of information were.

• Prior trip to Guam,





# SECTION 6 OTHER ISSUES



# Concerns about travel outside of Japan - Overall





# Concerns about travel outside of Japan - By Age & Income

|     | TOTAL AGE                          |       |       |       |       | Q26 |                                                                                                                                                                        |             |             |             |             |              |         |           |
|-----|--------------------------------