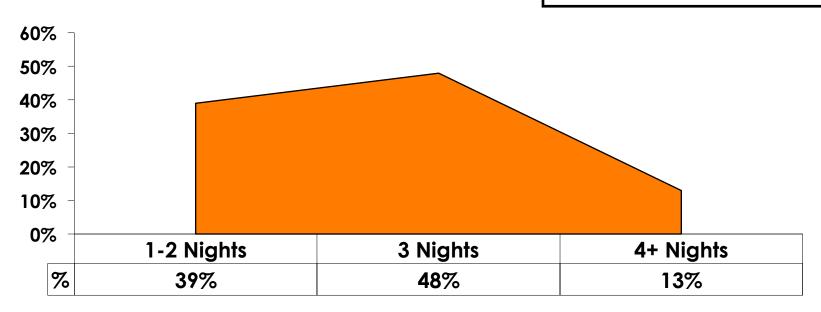

#### Average Number Overnight Trips

(2008-2014) (2 nights or more)

### Length of Stay

Mean = 2.79 Days Median = 3.0 Days

### Average :ength of Stay