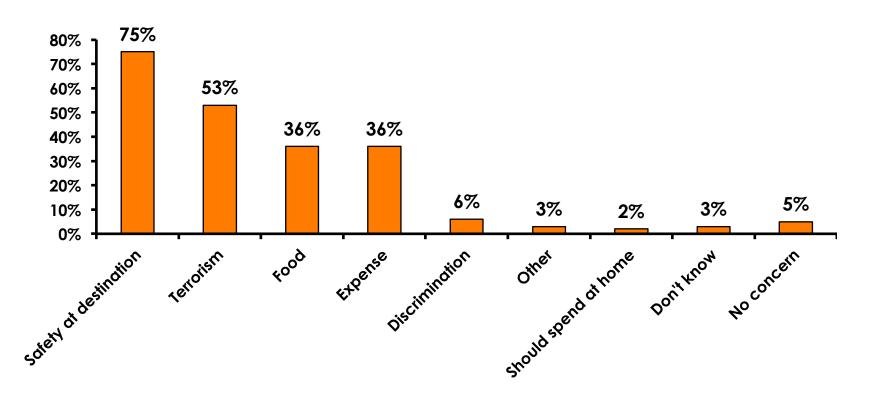

# Concerns about travel outside of Japan - Overall

# Concerns about travel outside of Japan - By Age & Income

|     | TOTAL AGE                          |       |       |       |       | Q26 |                                                                                                                                                                        |             |             |             |             |              |         |           |
|-----|------------------------------------|-------|-------|-------|-------|-----|------------------------------------------------------------------------------------------------------------------------------------------------------------------------|-------------|-------------|-------------|-------------|--------------|---------|-----------|
|     |                                    | -     | 18-24 | 25-34 | 35-49 | 50+ | <y2.0 million<="" td=""><td>Y2.0M-Y3.0M</td><td>Y3.0M-Y4.0M</td><td>Y4.0M-Y5.0M</td><td>Y5.0M-Y7.0M</td><td>Y7.0M-Y10.0M</td><td>Y10.0M+</td><td>No Income</td></y2.0> | Y2.0M-Y3.0M | Y3.0M-Y4.0M | Y4.0M-Y5.0M | Y5.0M-Y7.0M | Y7.0M-Y10.0M | Y10.0M+ | No Income |
| Q21 | Safety                             | 75%   | 67%   | 77%   | 76%   | 84% | 82%                                                                                                                                                                    | 69%         | 74%         | 80%         | 82%         | 76%          | 76%     | 50%       |
|     | Terrorism                          | 53%   | 48%   | 56%   | 56%   | 47% | 47%                                                                                                                                                                    | 52%         | 61%         | 49%         | 59%         | 56%          | 41%     | 25%       |
|     | Expense                            | 36%   | 26%   | 42%   | 42%   | 26% | 35%                                                                                                                                                                    | 31%         | 46%         | 46%         | 34%         | 37%          | 31%     | 25%       |
|     | Food                               | 36%   | 38%   | 38%   | 35%   | 24% | 29%                                                                                                                                                                    | 38%         | 33%         | 41%         | 37%         | 32%          | 37%     | 25%       |
|     | Discrimination against<br>Japanese | 6%    | 4%    | 9%    | 3%    | 5%  | 18%                                                                                                                                                                    |             | 9%          | 5%          | 8%          |              | 6%      |           |
|     | No concerns                        | 5%    | 8%    | 2%    | 7%    | 8%  | 6%                                                                                                                                                                     | 7%          | 7%          |             | 1%          | 10%          | 11%     |           |
|     | Don't know                         | 3%    | 8%    | 2%    | 2%    |     |                                                                                                                                                                        |             | 4%          |             | 1%          | 7%           | 2%      |           |
|     | Other                              | 3%    | 2%    | 2%    | 4%    |     |                                                                                                                                                                        | 3%          | 4%          |             | 7%          |              | 2%      |           |
|     | Should spend at home               | 2%    | 4%    | 2%    |       | 3%  | 6%                                                                                                                                                                     | 3%          | 2%          | 5%          |             | 2%           |         |           |
|     | Total Cou                          | t 349 | 84    | 133   | 89    | 38  | 17                                                                                                                                                                     | 29          | 57          | 41          | 71          | 41           | 54      | 4         |