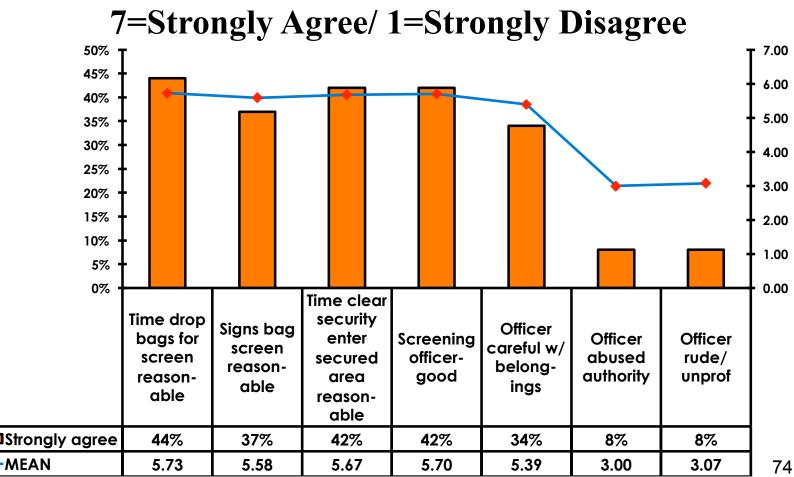

## Security Screening/Immigration Process at Guam International Airport

### **Airport Screening**

7pt Rating Scale