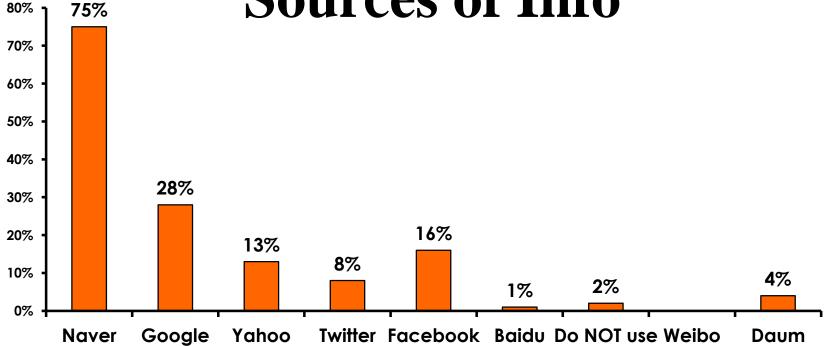

of 6 to 7 = <b>30%</b> |
| Score of 4 to 5 = <b>56%</b> | Score of 4 to 5 = <b>53%</b> |
| Score 1 to 3 = <b>18%</b>    | Score 1 to 3 = <b>17%</b>    |
| MEAN = 4.60                  | MEAN = 4.67                  |



### **Satisfaction with Other Activities**





#### What would it take to make you want to stay an extra day in Guam?









#### **On-Island Perceptions 7pt Rating Scale** 7=Very Satisfied/ 1=Very Dissatisfied 30% 5.70 25% 5.60 20% 5.50 15% 5.40 10% 5.30 5% 5.20 0% 5.10 Guam **Tour Guide-Tour Driver-**Taxi Driver-Taxi- Clean Airport-Professional Professional Professional Clean Strongly agree 24% 26% 28% 24% 17% -MEAN 5.44 5.59 5.61 5.55 5.28



### <u>SECTION 5</u> **PROMOTIONS**



### **Internet- Guam Sources of Info**





## Internet- Things To Do Sources of Info





### **Internet- GVB Sources**





### **Travel Motivation- Info Sources**





### **Sources of Information Pre-arrival**





### **Sources of Information Post-arrival**





### <u>SECTION 6</u> OTHER ISSUES



### **Concerns about travel outside of Korea - Overall**





### **Concerns about travel outside of Korea - By Age & Income**

|     |                                   |      | TOTAL |       | AG    | ε     |     | Q26                                                                                                                                                                                                             |                     |                     |                     |                     |                     |          |           |  |
|-----|------------