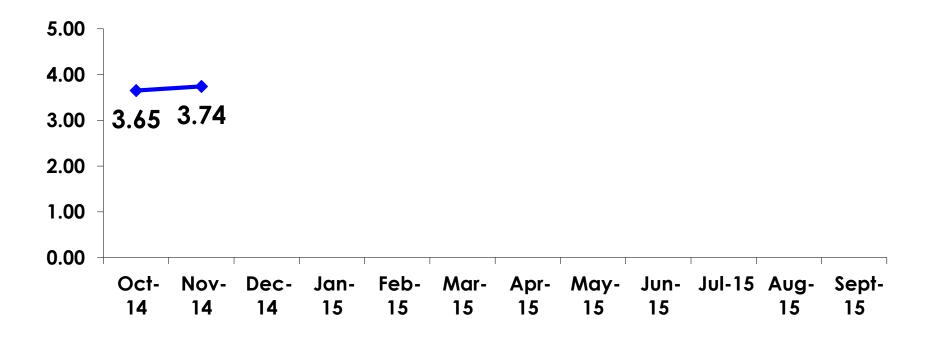

#### Average Number Overnight Trips (2009-2015) (2 nights or more)

### Length of Stay

#### **AVG LENGTH OF STAY**