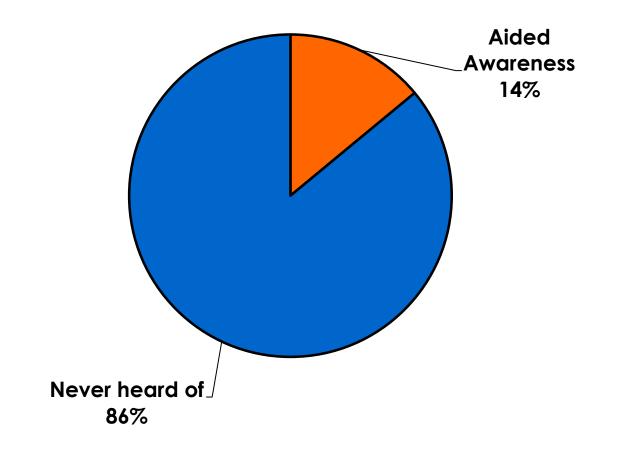

|                     | 2%                  | 3%                  |                     | 5%                  |          |           |  |
|     | Total C                           | ount | 343   | 18    | 146   | 157   | 15  | 3                                                                                                                                                                                                               | 18                  | 46                  | 61                  | 42                  | 38                  | 60       | 14        |  |



### Security Screening/ Immigration Process at Guam International Airport









### **Shop Guam Festival**





#### Shop Guam Festival - Impact n=47