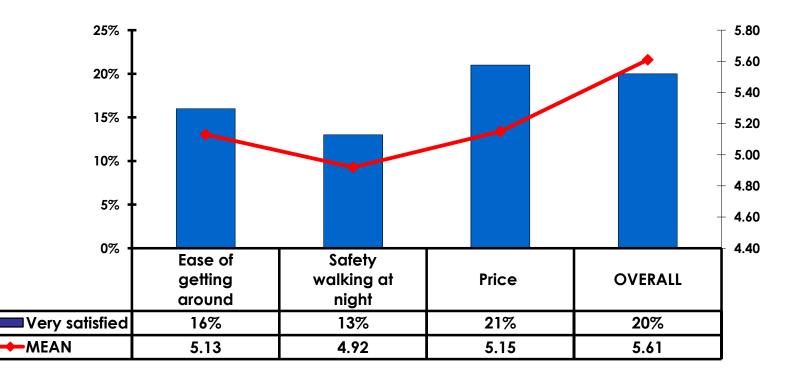

#### **On-Island Perceptions 7pt Rating Scale** 7=Very Satisfied/ 1=Very Dissatisfied 30% 5.70 25% 5.60 20% 5.50 15% 5.40 10% 5.30 5% 5.20 0% 5.10 Guam **Tour Guide-Tour Driver-**Taxi Driver-Taxi- Clean Airport-Professional Professional Professional Clean Strongly agree 24% 26% 28% 24% 17% -MEAN 5.44 5.59 5.61 5.55 5.28