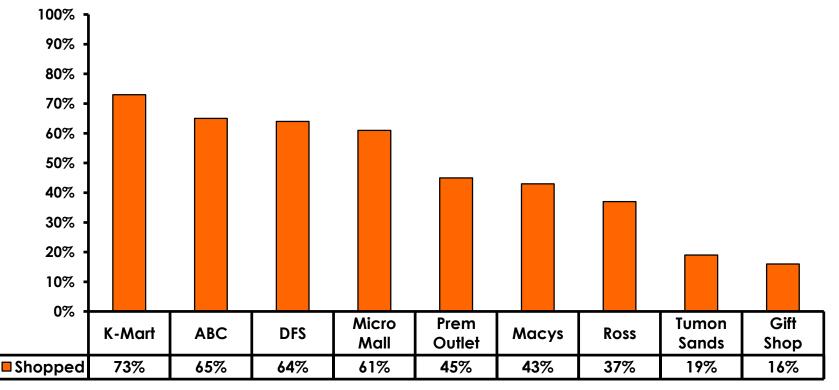

ximum (highest amount recorded for the entire sample)



### Breakdown of Airport Expenditures

|                        | MEAN \$ |
|------------------------|---------|
| Food & Beverages       | \$29.14 |
| Gifts/Souvenirs Self   | \$35.91 |
| Gifts/Souvenirs Others | \$40.31 |
| Total                  | \$97.67 |



### <u>SECTION 4</u> VISITOR SATISFACTION



#### Satisfaction Scores Overall 7pt Rating Scale 7=Very Satisfied/1=Very Dissatisfied





#### Satisfaction Quality/ Cleanliness 7pt Rating Scale 7=Very Satisfied/1=Very Dissatisfied





#### Quality of Accommodations 7pt Rating Scale 7=Very Satisfied/1=Very Dissatisfied





#### Quality of Dining Experience 7pt Rating Scale 7=Very Satisfied/1=Very Dissatisfied





#### Visits to Shopping Centers/Malls on Guam Top responses





#### Satisfaction with Shopping 7pt Rating Scale 7=Very Satisfied/ 1=Very Dissatisfied

| Quality of Shopping          | Variety of Shopping          |
|------------------------------|------------------------------|
| Score of 6 to 7 = <b>60%</b> | Score of 6 to 7 = <b>56%</b> |
| Score of 4 to 5 = <b>34%</b> | Score of 4 to 5 = <b>37%</b> |
| Score 1 to 3 = <b>5%</b>     | Score 1 to 3 = <b>6%</b>     |
| MEAN = 5.55                  | MEAN = 5.45                  |



### **Optional Tour Participation**





### **Optional Tours Participation & Satisfaction**





#### **Day Tours Satisfaction** 7pt Rating Scale 7=Very Satisfied/ 1=Very Dissatisfied

| Quality of Day Tour          | Variety of Day Tour          |
|------------------------------|------------------------------|
| Score