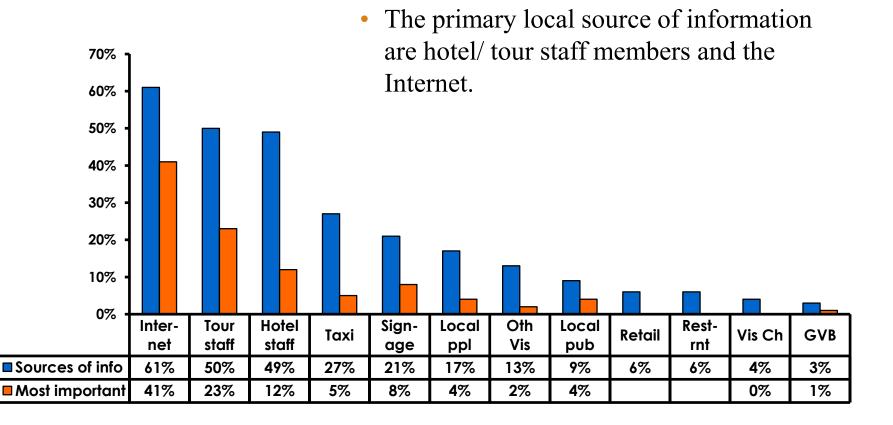

| MEAN = 4.67                  |



### **Satisfaction with Other Activities**





#### What would it take to make you want to stay an extra day in Guam?









#### **On-Island Perceptions 7pt Rating Scale** 7=Very Satisfied/ 1=Very Dissatisfied 30% 5.70 25% 5.60 20% 5.50 15% 5.40 10% 5.30 5% 5.20 0% 5.10 Guam **Tour Guide-Tour Driver-**Taxi Driver-Taxi- Clean Airport-Professional Professional Professional Clean Strongly agree 24% 26% 28% 24% 17% -MEAN 5.44 5.59 5.61 5.55 5.28



### <u>SECTION 5</u> **PROMOTIONS**



### **Internet- Guam Sources of Info**





## Internet- Things To Do Sources of Info





### **Internet- GVB Sources**





### **Travel Motivation- Info Sources**





### **Sources of Information Pre-arrival**





### **Sources of Information Post-arrival**





### <u>SECTION 6</u> OTHER ISSUES



### **Concerns about travel outside of Korea - Overall**





### **Concerns about travel outside of Korea - By Age & Income**

|     |                                   |      | TOTAL |       | AG    | ε     |     | Q26                                                                                                                                                                                                             |                     |                     |                     |                     |                     |          |           |  |
|-----|-----------------------------------|------|-------|-------|-------|-------|-----|------------------------------------------------------------------------------------------------------------