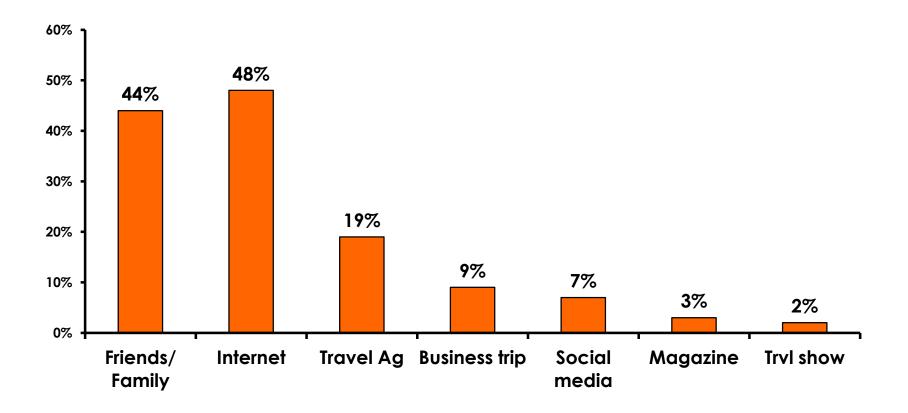

53%</b> |
| Score 1 to 3 = <b>18%</b>    | Score 1 to 3 = <b>17%</b>    |
| MEAN = 4.60                  | MEAN = 4.67                  |



### **Satisfaction with Other Activities**





#### What would it take to make you want to stay an extra day in Guam?









#### **On-Island Perceptions 7pt Rating Scale** 7=Very Satisfied/ 1=Very Dissatisfied 30% 5.70 25% 5.60 20% 5.50 15% 5.40 10% 5.30 5% 5.20 0% 5.10 Guam **Tour Guide-Tour Driver-**Taxi Driver-Taxi- Clean Airport-Professional Professional Professional Clean Strongly agree 24% 26% 28% 24% 17% -MEAN 5.44 5.59 5.61 5.55 5.28



### <u>SECTION 5</u> **PROMOTIONS**



### **Internet- Guam Sources of Info**





## Internet- Things To Do Sources of Info





### **Internet- GVB Sources**





### **Travel Motivation- Info Sources**





### **Sources of Information Pre-arrival**





### **Sources of Information Post-arrival**





### <u>SECTION 6</u> OTHER ISSUES



### **Concerns about travel outside of Korea - Overall**





### **Concerns about travel outside of Korea - By Age & Income**

|     |                                   |      | TOTAL |       | AG    | ε     |     | Q26                                                                                                                                                                                                             |                     |                     |                     |                     |                     |          |           |  |
|-----|-----------------------------------|------|-------|-------|-------|-------|-----|-----------