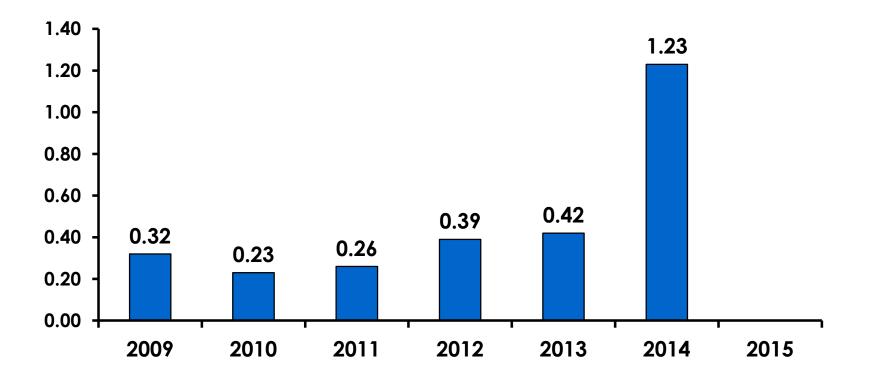

| 46%     | 69%    |
|        | Total  | Count      | 340   | 289     | 51     |
| AGE    | 18-24  | Count      | 19    | 14      | 4      |
|        |        | Column N % | 6%    | 5%      | 8%     |
|        | 25-34  | Count      | 149   | 135     | 14     |
|        |        | Column N % | 43%   | 47%     | 27%    |
|        | 35-49  | Count      | 160   | 127     | 33     |
|        |        | Column N % | 47%   | 44%     | 63%    |
|        | 50+    | Count      | 15    | 14      | 1      |
|        |        | Column N % | 4%    | 5%      | 2%     |
|        | Total  | Count      | 343   | 290     | 52     |



#### **Repeat Visitors Last Trip** n = 51



• The average repeat visitor has been to Guam 2.45 times.



#### Average Number Overnight Trips (2009-2015) (2 nights or more)





### Length of Stay





#### **AVG LENGTH OF STAY**





#### **Occupation by Income**

|     |                                       |       | TOTAL |                                                                                                                                                                                                                 | Q26                 |                     |                     |                     |                     |          |           |
|-----|---------------------------------------|-------|-------|-----------------------------------------------------------------------------------------------------------------------------------------------------------------------------------------------------------------|---------------------|------