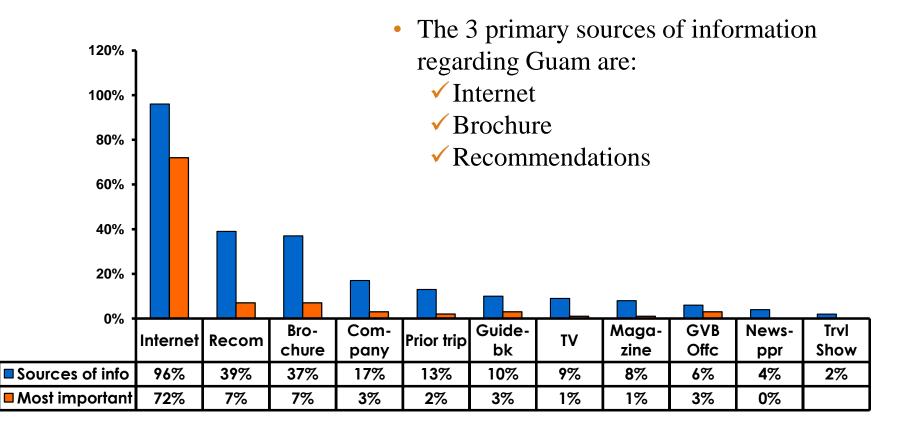

1 to 3 = <b>17%</b>    |
| MEAN = 4.60                  | MEAN = 4.67                  |



### **Satisfaction with Other Activities**





#### What would it take to make you want to stay an extra day in Guam?









#### **On-Island Perceptions 7pt Rating Scale** 7=Very Satisfied/ 1=Very Dissatisfied 30% 5.70 25% 5.60 20% 5.50 15% 5.40 10% 5.30 5% 5.20 0% 5.10 Guam **Tour Guide-Tour Driver-**Taxi Driver-Taxi- Clean Airport-Professional Professional Professional Clean Strongly agree 24% 26% 28% 24% 17% -MEAN 5.44 5.59 5.61 5.55 5.28



### <u>SECTION 5</u> **PROMOTIONS**



### **Internet- Guam Sources of Info**





## Internet- Things To Do Sources of Info





### **Internet- GVB Sources**





### **Travel Motivation- Info Sources**





### **Sources of Information Pre-arrival**





### **Sources of Information Post-arrival**





### <u>SECTION 6</u> OTHER ISSUES



### **Concerns about travel outside of Korea - Overall**





### **Concerns about travel outside of Korea - By Age & Income**

|     |                                   |      | TOTAL |       | AG    | ε     |     | Q26                                                                                                                                                                                                             |                     |                     |                     |                     |                     |          |           |  |
|-----|-----------------------------------|------|-------|-------|-------|-------|-----|-----------------------------------------------------------