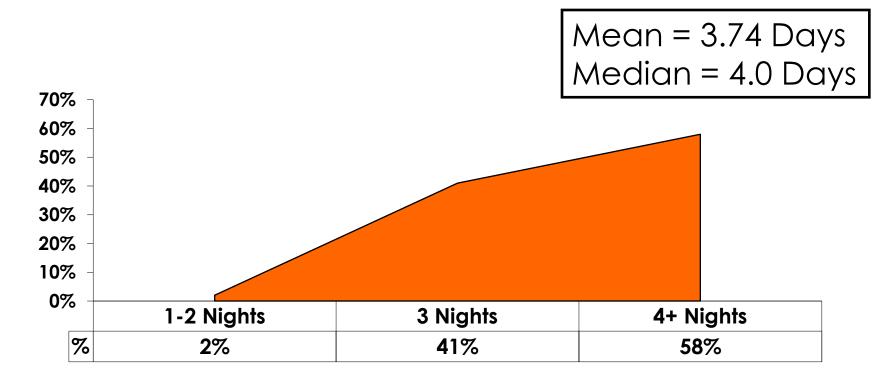

### Length of Stay

#### **AVG LENGTH OF STAY**

### **Accommodation by Income**

Average length of stay: 3.74 days

|    |                             |       | TOTAL | Q26                                                                                                                                                                                                             |                     |                     |                     |                     |                     |          |           |
|----|-----------------------------|-------|-------|-----------------------------------------------------------------------------------------------------------------------------------------------------------------------------------------------------------------|---------------------|---------------------|---------------------|---------------------|---------------------|----------|-----------|
|    |                             |       | -     | <kw12.0m< th=""><th>KW12.0M-<br/>KW24.0M</th><th>KW24.0M-<br/>KW36.0M</th><th>KW36.0M-<br/>KW48.0M</th><th>KW48.0M-<br/>KW60.0M</th><th>KW60.0M-<br/>KW72.0M</th><th>KW72.0M+</th><th>No Income</th></kw12.0m<> | KW12.0M-<br>KW24.0M | KW24.0M-<br>KW36.0M | KW36.0M-<br>KW48.0M | KW48.0M-<br>KW60.0M | KW60.0M-<br>KW72.0M | KW72.0M+ | No Income |
| Q9 | PIC Club                    |       | 40%   | 100%                                                                                                                                                                                                            | 42%                 | 28%                 | 44%                 | 38%                 | 39%                 | 50%      | 14%       |
|    | Lotte Hotel Guam            |       | 10%   |                                                                                                                                                                                                                 | 11%                 | 9%                  | 15%                 | 12%                 | 8%                  | 8%       | 7%        |
|    | Hyatt Regency Guam          |       | 10%   |                                                                                                                                                                                                                 | 21%                 | 13%                 | 5%                  | 12%                 | 8%                  | 13%      | 7%        |
|    | Hotel Nikko Guam            |       | 6%    |                                                                                                                                                                                                                 |                     | 4%                  | 8%                  | 10%                 | 5%                  | 3%       | 14%       |
|    | Onward Beach Resort         |       | 5%    |                                                                                                                                                                                                                 | 5%                  | 9%                  | 7%                  | 5%                  | 11%                 | 3%       |           |
|    | Sheraton Laguna Guam        |       | 5%    |                                                                                                                                                                                                                 | 5%                  | 9%                  | 3%                  | 7%                  | 3%                  | 6%       | 7%        |
|    | Outrigger Guam Resort       |       | 4%    |                                                                                                                                                                                                                 |                     | 11%                 | 3%                  | 5%                  | 3%                  | 3%       |           |
|    | Hilton Guam Resort          |       | 4%    |                                                                                                                                                                                                                 | 5%                  | 2%                  | 3%                  | 5%                  | 3%                  | 6%       |           |
|    | Holiday Resort Guam         |       | 4%    |                                                                                                                                                                                                                 |                     | 2%                  | 3%                  | 2%                  | 8%                  | 2%       | 7%        |
|    | Leo Palace Resort           |       | 3%    |                                                                                                                                                                                                                 |                     |                     | 2%                  |                     |                     | 3%       | 29%       |
|    | Home stay/ friend/ relative |       | 2%    |                                                                                                                                                                                                                 |                     | 2%                  | 2%                  |                     | 3%                  | 2%       |           |
|    | Westin Resort Guam          |       | 2%    |                                                                                                                                                                                                                 | 11%                 | 4%                  |                     |                     | 3%                  |          |           |
|    | Guam Reef & Olive Spa       |       | 1%    |                                                                                                                                                                                                                 |                     | 2%                  |                     | 2%                  | 3%                  |          | 7%        |
|    | Fiesta Resort Guam          |       | 1%    |                                                                                                                                                                                                                 |                     |                     |                     | 2%                  | 3%                  |          |           |
|    | Pacific Bay Hotel           |       | 1%    |                                                                                                                                                                                                                 |                     | 2%                  |                     |                     |                     |          |           |
|    | Oceanview Hotel             |       | 1%    |                                                                                                                                                                                                                 |                     |                     | 2%                  |                     |                     | 2%       |           |
|    | Pacific Star Resort & Spa   |       | 1%    |                                                                                                                                                                                                                 |                     | 2%                  | 2%                  |                     |                     |          |           |
|    | Verona Resort & Spa         |       | 0%    |                                                                                                                                                                                                                 |                     |                     |                     |                     | 3%                  |          |           |
|    | Aqua Suites                 |       | 0%    |                                                                                                                                                                                                                 |                     |                     | 2%                  |                     |                     |          |           |
|    | Days Inn (Tamuning)         |       | 0%    |                                                                                                                                                                                                                 |                     |                     |                     |                     |                     |          |           |
|    | Other                       |       | 0%    |                                                                                                                                                                                                                 |                     |                     |                     |                     |                     |          |           |
|    | Condo                       |       | 0%    |                                                                                                                                                                                                                 |                     |                     |                     |                     |                     |          | 7%        |
|    | Royal Orchid Guam           |       | 0%    |                                                                                                                                                                                                                 |                     |                     |                     |                     |                     |          |           |
|    | Grand Plaza Hotel           |       | 0%    |                                                                                                                                                                                                                 |                     |                     |                     |                     |                     |          |           |
|    | Total                       | Count | 349   | 3                                                                                                                                                                                                               | 19                  | 46                  | 61                  | 42                  | 38                  | 64       | 14        |