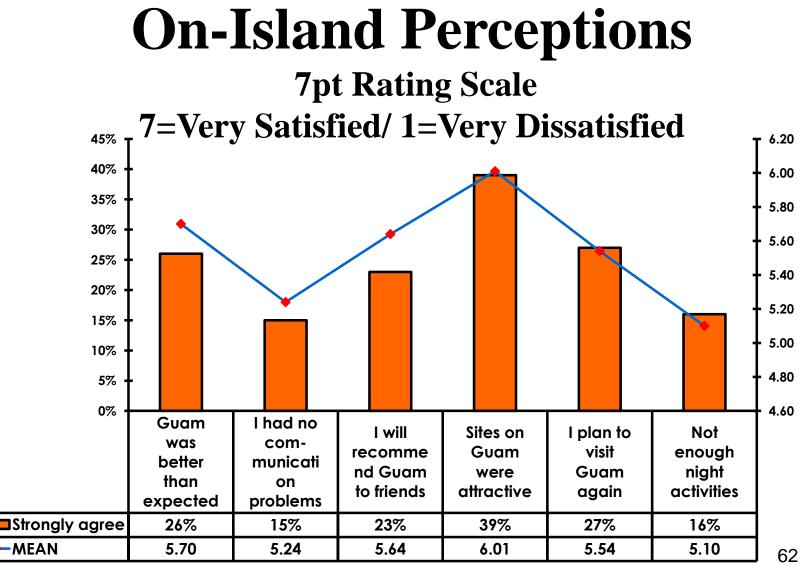

#### **On-Island Perceptions 7pt Rating Scale** 7=Very Satisfied/ 1=Very Dissatisfied 30% 5.70 25% 5.60 20% 5.50 15% 5.40 10% 5.30 5% 5.20 0% 5.10 Guam **Tour Guide-Tour Driver-**Taxi Driver-Taxi- Clean Airport-Professional Professional Professional Clean Strongly agree 24% 26% 28% 24% 17% -MEAN 5.44 5.59 5.61 5.55 5.28