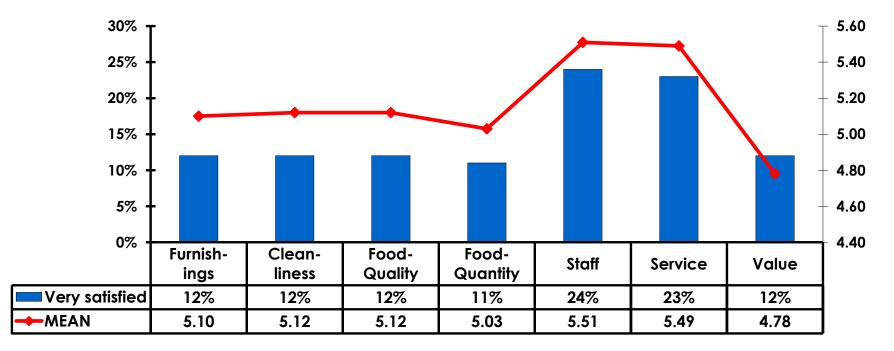

#### Quality of Dining Experience 7pt Rating Scale 7=Very Satisfied/1=Very Dissatisfied