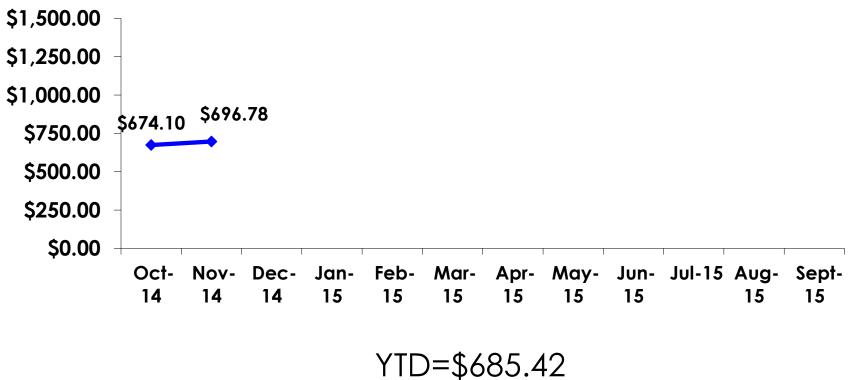

### PREPAID/ ON-ISLE EXPENDITURES – Per Person

On-Isle YTD = \$566.60Prepaid YTD = 685.42\$1,500.00 \$1,250.00 \$1,000.00 \$674.10 \$696.78 \$750.00 \$500.00 \$555.16 \$578.06 \$250.00 \$0.00 Feb-Mar-May-Jun- Jul-15 Aug-Oct-Nov-Dec-Jan-Apr-Sept-14 14 14 15 15 15 15 15 15 15 15 Prepaid On-isle