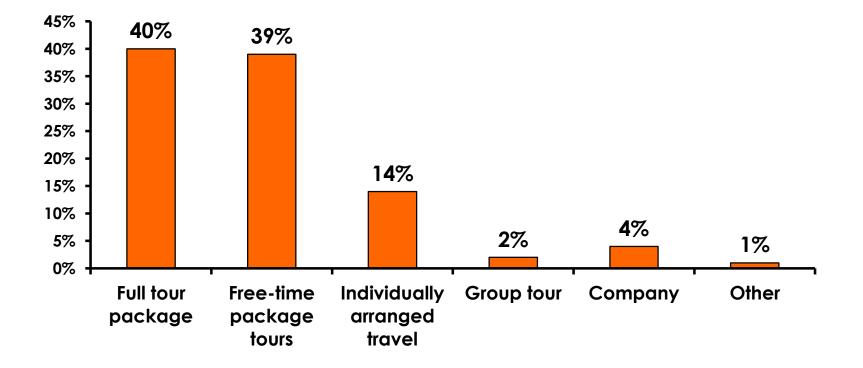

| 1                   | 1 '                 |                     |                     | 3%                  |          |           |
|     | Total                                 | Count | 325   | 3                                                                                                                                                                                                               | 19                  | 45                  | 60                  | 40                  | 37                  | 63       | 14        |



#### <u>SECTION 2</u> TRAVEL PLANNING



### **Travel Planning - Overall**





### **Accommodation by Income**

Average length of stay: 3.74 days

|    |                             |       | TOTAL | Q26                                                                                                                                                                                                             |                     |                     |                     |                     |                     |          |           |
|----|-----------------------------|-------|-------|-----------------------------------------------------------------------------------------------------------------------------------------------------------------------------------------------------------------|---------------------|---------------------|---------------------|----