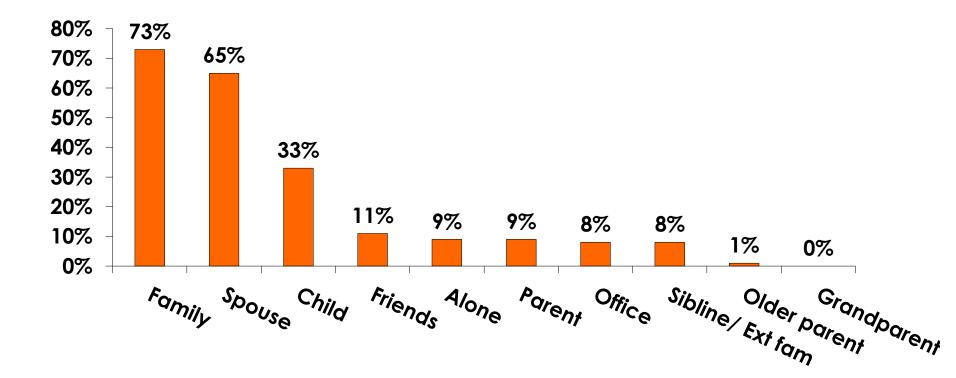

| 1   |  |
|     |                                                                                                              | Column N % | 22%   | 26%  | 17%    | 14%   | 11%   | 36%   | 8%  |  |
|     | No Income                                                                                                    | Count      | 14    | 5    | 8      | 2     | 8     | 3     | 1   |  |
|     |                                                                                                              | Column N % | 5%    | 3%   | 6%     | 14%   | 7%    | 2%    | 8%  |  |
|     | Total                                                                                                        | Count      | 287   | 145  | 135    | 14    | 121   | 134   | 12  |  |



#### **Travel Companions**





#### **Number of Children Travel Party**

N=117 total respondents traveling with children.

(Of those N=117 respondents, there is a total of 192 children 18 years or younger)





#### **Prior Trips to Guam**





#### PRIOR TRIPS TO GUAM





#### **Trips to Guam by Age & Gender**

|        |        |            | TOTAL | TRIPS T | O GUAM |
|--------|--------|------------|-------|---------|--------|
|        |        |            | -     | 1st     | Repeat |
| GENDER | Male   | Count      | 172   | 156     | 16     |
|        |        | Column N % | 51%   | 54%     | 31%    |
|        | Female | Count      | 168   | 133     | 35     |
|        |        | Column N % | 49%   | 46%     | 69%    |
|        | Total  | Count      | 340   | 289     | 51     |
| AGE    | 18-24  | Count      |