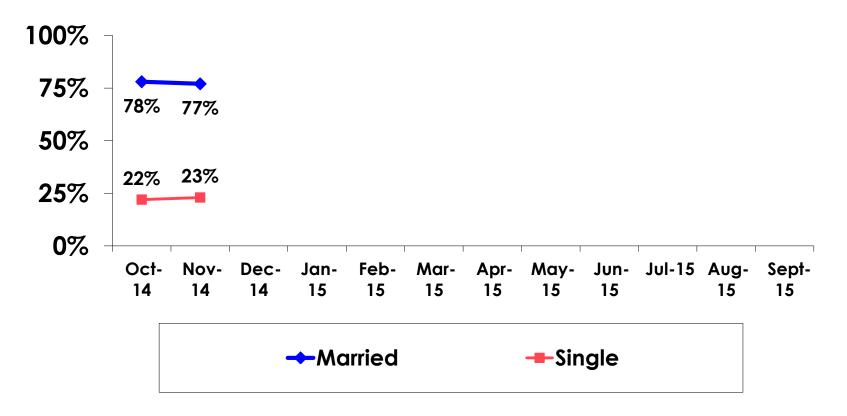

• The margin of error for a sample of **350** is +/- 5.23 percentage points with a 95% confidence level. That is, if all Korean visitors who traveled to Guam in the same time period were asked these questions, we can be 95% certain that their responses would not differ by +/- 5.23 percentage points.



#### **OBJECTIVES**

• To monitor the effectiveness of the Korean seasonal campaigns in attracting Korean visitors, refresh certain baseline data, to better understand the nature, and economic value or impact of each of the targeted segments in the Korea marketing plan.

• Identify significant determinants of visitor satisfaction, expenditures and the desire to return to Guam.



#### <u>SECTION 1</u> PROFILE OF RESPONDENTS



#### **Marital Status - Overall**





#### **MARITAL STATUS**





#### Age - Overall





#### AVERAGE - AGE





#### **Personal Income**



• KW1,107.75=\$1



## Personal Income – 1st time vs. repeat





# Personal Income by Gender & Age

|     |                                                                                                              |            | TOTAL | GEN  | DER    |       | AGE   |       |     |  |
|-----|--------------------------------------------------------------------------------------------------------------|------------|-------|------|--------|-------|-------|-------|-----|--|
|     |                                                                                                              |            | -     | Male | Female | 18-24 | 25-34 | 35-49 | 50+ |  |
| Q26 | <kw12.0m< td=""><td>Count</td><td>3</td><td>