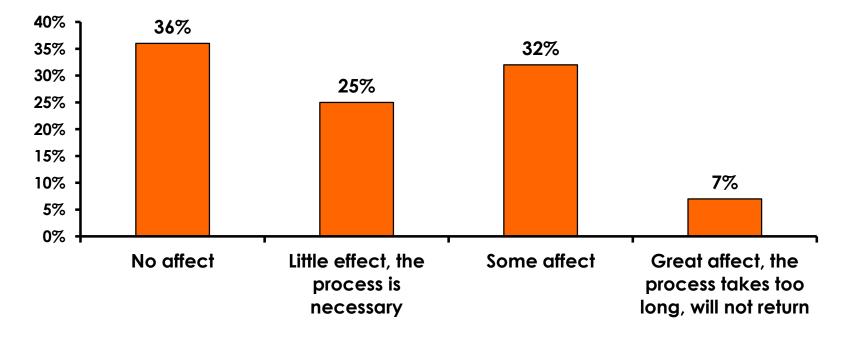

|                     | 2%                  | 3%                  |                     | 5%                  |          |           |  |
|     | Total C                           | ount | 343   | 18    | 146   | 157   | 15  | 3                                                                                                                                                                                                               | 18                  | 46                  | 61                  | 42                  | 38                  | 60       | 14        |  |



### Security Screening/ Immigration Process at Guam International Airport









### **Shop Guam Festival**





#### Shop Guam Festival - Impact n=47