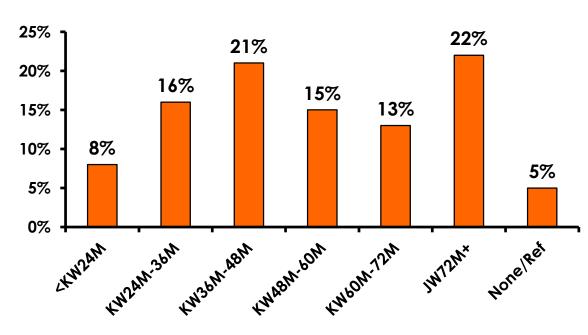

ith a 95% confidence level. That is, if all Korean visitors who traveled to Guam in the same time period were asked these questions, we can be 95% certain that their responses would not differ by +/- 5.23 percentage points.



#### **OBJECTIVES**

• To monitor the effectiveness of the Korean seasonal campaigns in attracting Korean visitors, refresh certain baseline data, to better understand the nature, and economic value or impact of each of the targeted segments in the Korea marketing plan.

• Identify significant determinants of visitor satisfaction, expenditures and the desire to return to Guam.



#### <u>SECTION 1</u> PROFILE OF RESPONDENTS



#### **Marital Status - Overall**





#### **MARITAL STATUS**





#### Age - Overall





#### AVERAGE - AGE





#### **Personal Income**



• KW1,107.75=\$1



## Personal Income – 1st time vs. repeat





# Personal Income by Gender & Age

|     |                                                                                                              |            | TOTAL | GEN  | DER    |       | AGE   |       |     |  |
|-----|--------------------------------------------------------------------------------------------------------------|------------|-------|------|--------|-------|-------|-------|-----|--|
|     |                                                                                                              |            | -     | Male | Female | 18-24 | 25-34 | 35-49 | 50+ |  |
| Q26 | <kw12.0m< td=""><td>Count</td><td>3</td><td>2</td><td></td><td>2</td><td>1</td><td></td><td></td></kw12.0m<> | Count