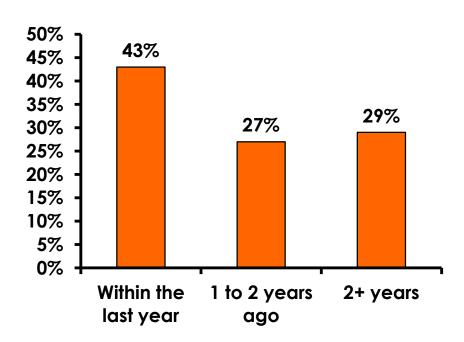

#### **Repeat Visitors Last Trip** n = 51

• The average repeat visitor has been to Guam 2.45 times.