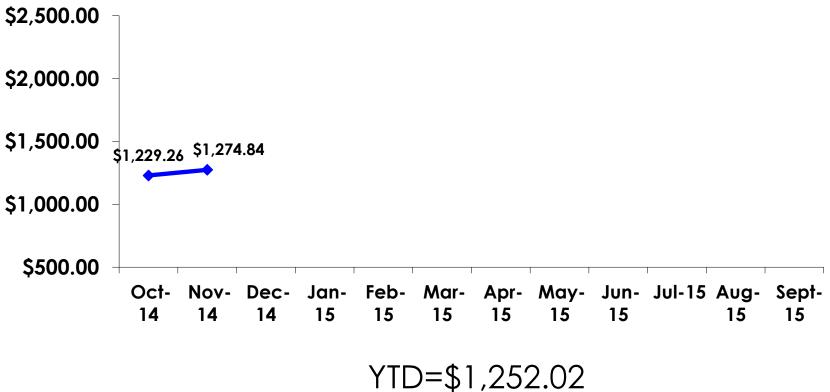

### **Total Expenditures Per Person** (**Prepaid & On-Island**)

- \$1,274.84 = overall average
- \$0 = Minimum (lowest amount recorded for the entire sample)
- \$6,444 = Maximum (highest amount recorded for the entire sample)

### TOTAL EXPENDITURES Per Person