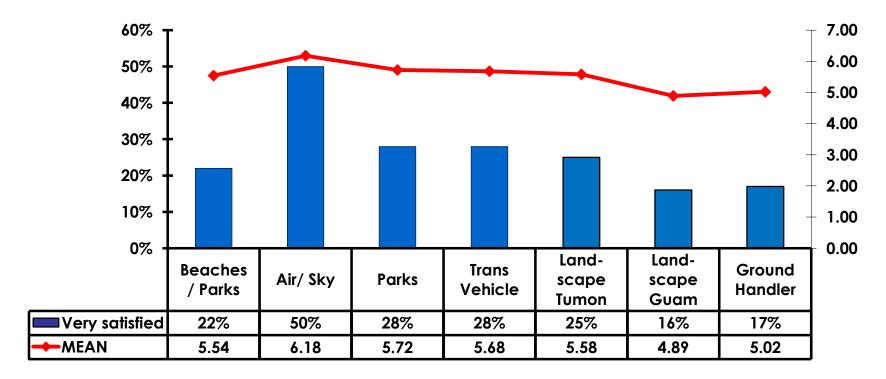

#### Quality of Accommodations 7pt Rating Scale 7=Very Satisfied/1=Very Dissatisfied