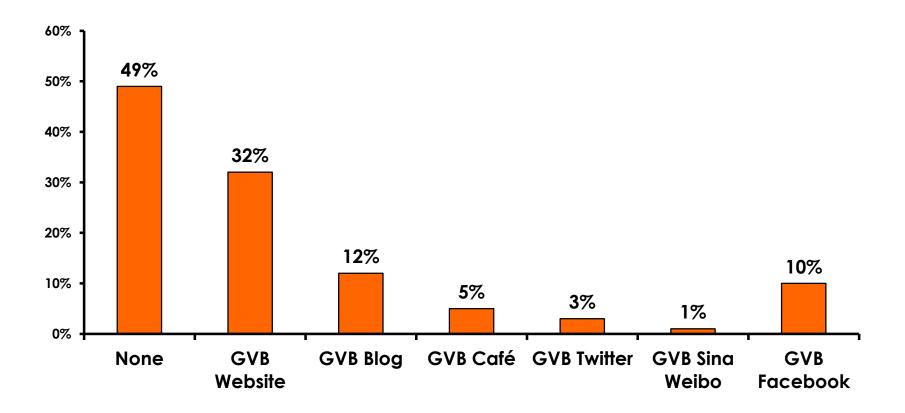

f 4 to 5 = <b>56%</b> | Score of 4 to 5 = <b>53%</b> |
| Score 1 to 3 = <b>18%</b>    | Score 1 to 3 = <b>17%</b>    |
| MEAN = 4.60                  | MEAN = 4.67                  |



### **Satisfaction with Other Activities**





#### What would it take to make you want to stay an extra day in Guam?









#### **On-Island Perceptions 7pt Rating Scale** 7=Very Satisfied/ 1=Very Dissatisfied 30% 5.70 25% 5.60 20% 5.50 15% 5.40 10% 5.30 5% 5.20 0% 5.10 Guam **Tour Guide-Tour Driver-**Taxi Driver-Taxi- Clean Airport-Professional Professional Professional Clean Strongly agree 24% 26% 28% 24% 17% -MEAN 5.44 5.59 5.61 5.55 5.28



### <u>SECTION 5</u> **PROMOTIONS**



### **Internet- Guam Sources of Info**





## Internet- Things To Do Sources of Info





### **Internet- GVB Sources**





### **Travel Motivation- Info Sources**





### **Sources of Information Pre-arrival**





### **Sources of Information Post-arrival**





### <u>SECTION 6</u> OTHER ISSUES



### **Concerns about travel outside of Korea - Overall**





### **Concerns about travel outside of Korea - By Age & Income**

|     |                                   |      | TOTAL |       | AG    | ε     |     | Q26                                                                                                                                                                                                             |                     |                     |                     |                     |                     |          |           |  |
|-----|-----------------------------------|------|----