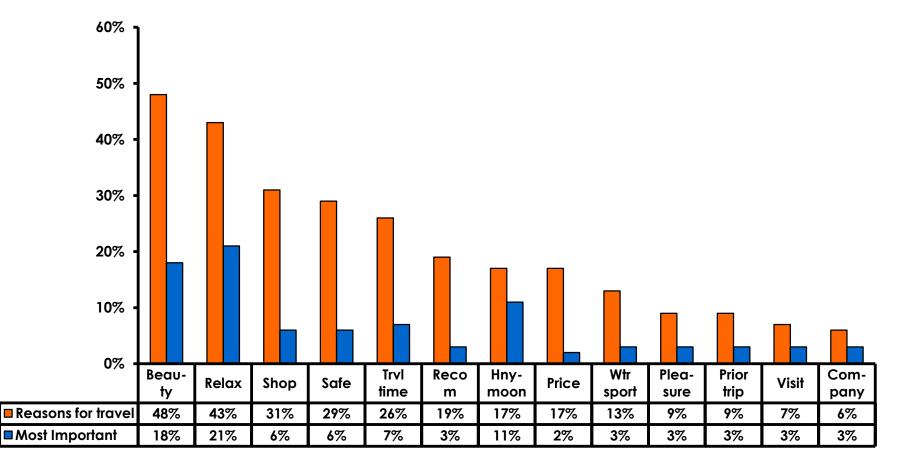

#### **Travel Motivation - Top Responses**

## Most Important Reason for Choosing Guam

- Relaxation,
- Guam's natural beauty/ beaches,
- Honeymoon

are the primary reasons for visiting during this period.

### Motivation by Age & Gender

|     |                                    |       | TOTAL |       | AGE   |       |     |      | GENDER |  |  |
|-----|------------------------------------|-------|-------|-------|-------|-------|-----|------|--------|--|--|
|     |                                    |       | -     | 18-24 | 25-34 | 35-49 | 50+ | Male | Female |  |  |
| Q5A | Natural beauty                     |       | 48%   | 47%   | 42%   | 55%   | 53% | 48%  | 48%    |  |  |
|     | Relax                              |       | 43%   | 37%   | 38%   | 48%   | 47% | 49%  | 35%    |  |  |
|     | Shopping                           |       | 31%   | 21%   | 33%   | 34%   | 13% | 27%  | 37%    |  |  |
|     | Safe                               |       | 29%   | 21%   | 25%   | 34%   | 33% | 24%  | 33%    |  |  |
|     | Short travel time                  |       | 26%   | 16%   | 28%   | 27%   | 13% | 26%  | 26%    |  |  |
|     | Recomm- friend/family/trvl<br>agnt |       | 19%   | 26%   | 15%   | 22%   | 27% | 18%  | 18%    |  |  |
|     | Honeymoon                          |       | 17%   | 11%   | 31%   | 8%    |     | 23%  | 11%    |  |  |
|     | Price                              |       | 17%   | 21%   | 16%   | 18%   | 27% | 17%  | 17%    |  |  |
|     | Water sports                       |       | 13%   | 11%   | 14%   | 12%   | 27% | 11%  | 15%    |  |  |
|     | Pleasure                           |       | 9%    | 11%   | 6%    | 12%   | 7%  | 9%   | 8%     |  |  |
|     | Previous trip                      |       | 9%    | 5%    | 7%    | 13%   | 7%  | 5%   | 13%    |  |  |
|     | Visit friends/ Relatives           |       | 7%    | 11%   | 4%    | 8%    | 27% | 9%   | 6%     |  |  |
|     | Company Sponsored                  |       | 6%    | 5%    | 7%    | 3%    | 20% | 6%   | 5%     |  |  |
|     | Scuba                              |       | 6%    | 11%   | 4%    | 8%    |     | 8%   | 4%     |  |  |
|     | Company/ Business Trip             |       | 4%    |       | 5%    | 4%    |     | 3%   | 5%     |  |  |
|     | Golf                               |       | 4%    | 5%    | 3%    | 4%    | 13% | 5%   | 3%     |  |  |
|     | Organized sports                   |       | 3%    |       | 3%    | 3%    |     | 2%   | 4%     |  |  |
|     | Other                              |       | 1%    | 5%    |       | 3%    |     | 2%   | 1%     |  |  |
|     | Married/ Attn wedding              |       | 1%    |       | 1%    | 1%    |     | 2%   | 1%     |  |  |
|     | Convention/ Trade/<br>Conference   |       | 1%    |       | 1%    | 1%    |     | 1%   | 1%     |  |  |
|     | Career Cert/ Testing               |       | 0%    |       | 1%    |       |     |      | 1%     |  |  |
|     | Total C                            | Count | 350   | 19    | 149   | 160   | 15  | 172  | 168    |  |  |