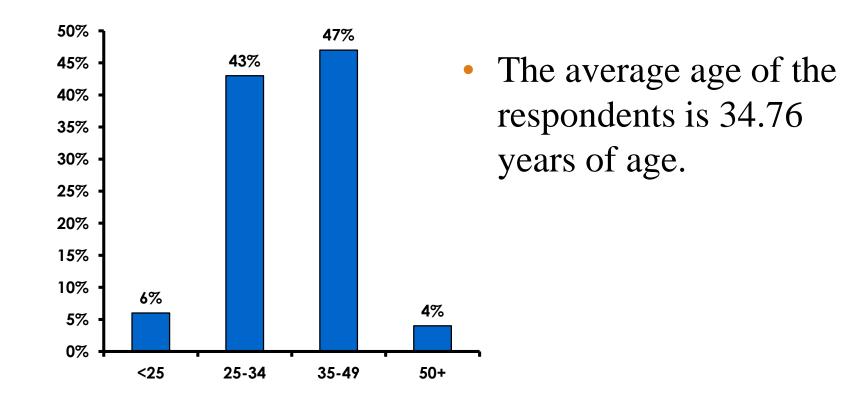

or a sample of **350** is +/- 5.23 percentage points with a 95% confidence level. That is, if all Korean visitors who traveled to Guam in the same time period were asked these questions, we can be 95% certain that their responses would not differ by +/- 5.23 percentage points.



#### **OBJECTIVES**

• To monitor the effectiveness of the Korean seasonal campaigns in attracting Korean visitors, refresh certain baseline data, to better understand the nature, and economic value or impact of each of the targeted segments in the Korea marketing plan.

• Identify significant determinants of visitor satisfaction, expenditures and the desire to return to Guam.



#### <u>SECTION 1</u> PROFILE OF RESPONDENTS



#### **Marital Status - Overall**





#### **MARITAL STATUS**





#### Age - Overall





#### AVERAGE - AGE





#### **Personal Income**



• KW1,107.75=\$1



## Personal Income – 1st time vs. repeat





# Personal Income by Gender & Age

|     |                                                                                                              |            | TOTAL | GEN  | DER    |       | AGE   |       |     |  |
|-----|--------------------------------------------------------------------------------------------------------------|------------|-------|------|--------|-------|-------|-------|-----|--|
|     |                                                                                                              |            | -     | Male | Female | 18-24 | 25-34 | 35-49 | 50+ |  |
| Q26 | <kw12.0m< td=""><td>Count</td><td>3</td><td>2</td><td></td><td>2</td