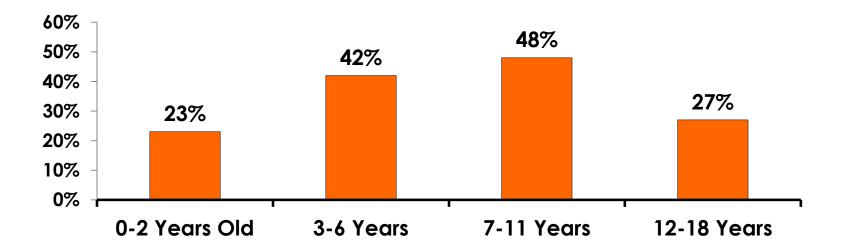

#### **Number of Children Travel Party**

N=117 total respondents traveling with children.

(Of those N=117 respondents, there is a total of 192 children 18 years or younger)