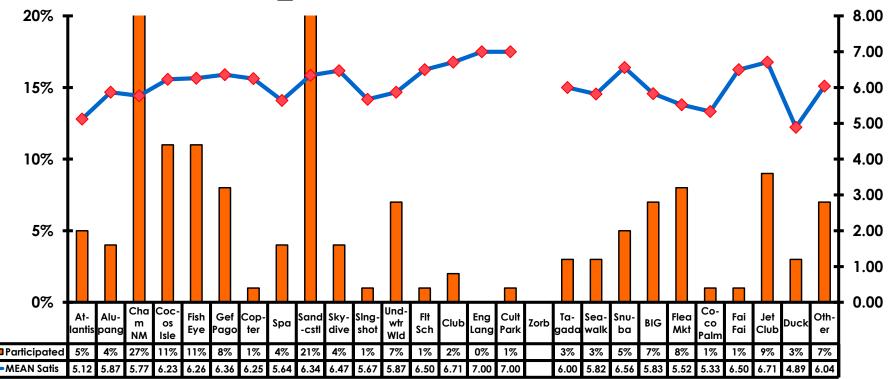

ccommodations 7pt Rating Scale 7=Very Satisfied/1=Very Dissatisfied





#### Quality of Dining Experience 7pt Rating Scale 7=Very Satisfied/1=Very Dissatisfied





#### Visits to Shopping Centers/Malls on Guam Top responses





#### Satisfaction with Shopping 7pt Rating Scale 7=Very Satisfied/ 1=Very Dissatisfied

| Quality of Shopping          | Variety of Shopping          |
|------------------------------|------------------------------|
| Score of 6 to 7 = <b>60%</b> | Score of 6 to 7 = <b>56%</b> |
| Score of 4 to 5 = <b>34%</b> | Score of 4 to 5 = <b>37%</b> |
| Score 1 to 3 = <b>5%</b>     | Score 1 to 3 = <b>6%</b>     |
| MEAN = 5.55                  | MEAN = 5.45                  |



### **Optional Tour Participation**





### **Optional Tours Participation & Satisfaction**





#### **Day Tours Satisfaction** 7pt Rating Scale 7=Very Satisfied/ 1=Very Dissatisfied

| Quality of Day Tour          | Variety of Day Tour          |
|------------------------------|------------------------------|
| Score of 6 to 7 = <b>46%</b> | Score of 6 to 7 = <b>44%</b> |
| Score of 4 to 5 = <b>47%</b> | Score of 4 to 5 = <b>46%</b> |
| Score 1 to 3 = <b>6%</b>     | Score 1 to 3 = <b>9%</b>     |
| MEAN = 5.20                  | MEAN = 5.04                  |



#### **Night Tours Satisfaction** 7pt Rating Scale 7=Very Satisfied/ 1=Very Dissatisfied

| Quality of Night Tour        | Variety of Night Tour        |
|------------------------------|------------------------------|
| Score of 6 to 7 = <b>27%</b> | Score of 6 to 7 = <b>30%</b> |
| Score of 4 to 5 = <b>56%</b> | Score