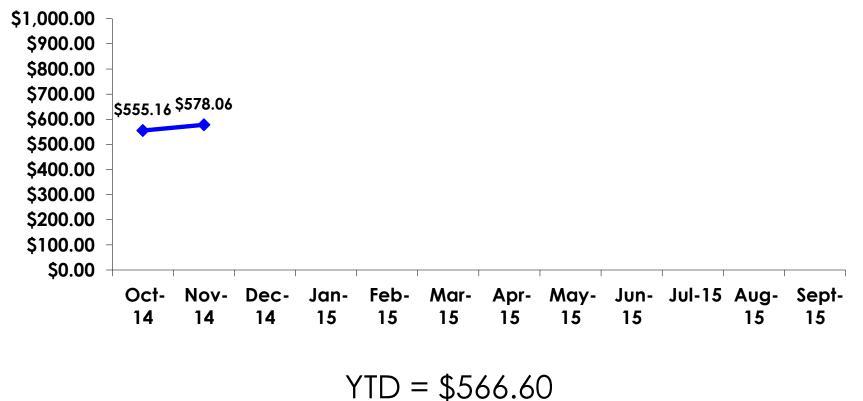

## **On-Island Expenditures**

- \$1,220.04 = overall mean average on-island expense (for entire travel party size) by respondent
- \$0 = Minimum (lowest amount recorded for the entire sample)
- \$9,000 = Maximum (highest amount recorded for the entire sample)
- \$578.06 = overall mean average <u>per person</u> onisland expenditure

### **ON-ISLAND EXPENDITURES** Per Person

### PREPAID/ ON-ISLE EXPENDITURES – Per Person

On-Isle YTD = \$566.60Prepaid YTD = 685.42\$1,500.00 \$1,250.00 \$1,000.00 \$674.10 \$696.78 \$750.00 \$500.00 \$555.16 \$578.06 \$250.00 \$0.00 Feb-Mar-May-Jun- Jul-15 Aug-Oct-Nov-Dec-Jan-Apr-Sept-14 14 14 15 15 15 15 15 15 15 15 Prepaid On-isle