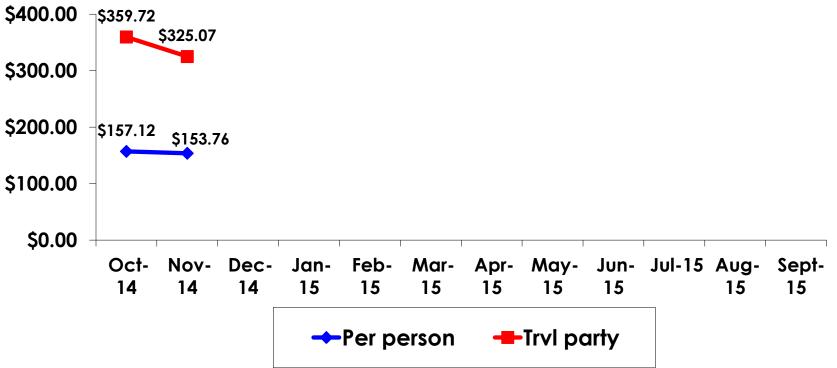

## ON-ISLE EXPENDITURES – By Day

YTD Per Person = \$155.43 YTD Travel Party = \$342.32