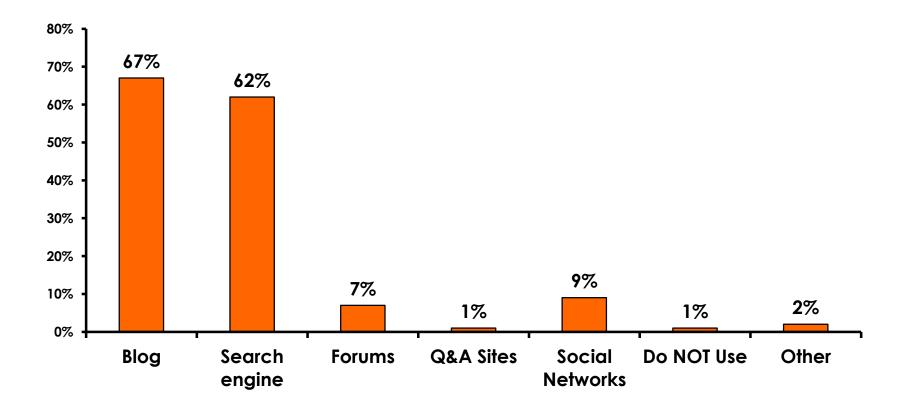

-------|
| Score of 6 to 7 = <b>27%</b> | Score of 6 to 7 = <b>30%</b> |
| Score of 4 to 5 = <b>56%</b> | Score of 4 to 5 = <b>53%</b> |
| Score 1 to 3 = <b>18%</b>    | Score 1 to 3 = <b>17%</b>    |
| MEAN = 4.60                  | MEAN = 4.67                  |



### **Satisfaction with Other Activities**





#### What would it take to make you want to stay an extra day in Guam?









#### **On-Island Perceptions 7pt Rating Scale** 7=Very Satisfied/ 1=Very Dissatisfied 30% 5.70 25% 5.60 20% 5.50 15% 5.40 10% 5.30 5% 5.20 0% 5.10 Guam **Tour Guide-Tour Driver-**Taxi Driver-Taxi- Clean Airport-Professional Professional Professional Clean Strongly agree 24% 26% 28% 24% 17% -MEAN 5.44 5.59 5.61 5.55 5.28



### <u>SECTION 5</u> **PROMOTIONS**



### **Internet- Guam Sources of Info**





## Internet- Things To Do Sources of Info





### **Internet- GVB Sources**





### **Travel Motivation- Info Sources**





### **Sources of Information Pre-arrival**





### **Sources of Information Post-arrival**





### <u>SECTION 6</u> OTHER ISSUES



### **Concerns about travel outside of Korea - Overall**





### **Concerns about travel outside of Korea - By Age & Income**

|     |                                   |      | TOTAL |       | AG    | ε     |     | Q26                                                                                                                                                                                                             |                     |                     |                     |                     |