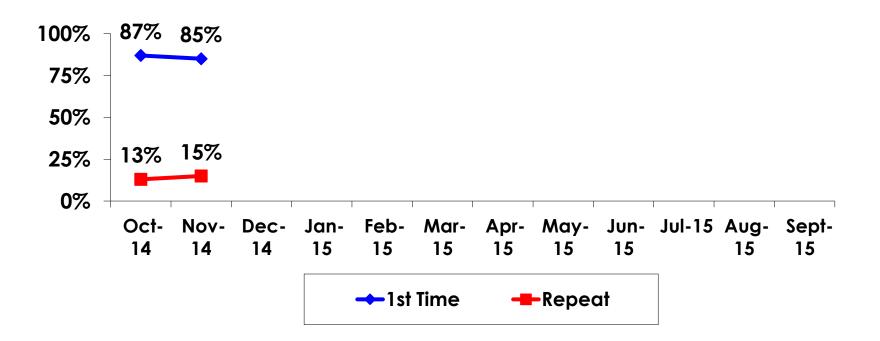

| Count      | 14    | 5    | 8      | 2     | 8     | 3     | 1   |  |
|     |                                                                                                              | Column N % | 5%    | 3%   | 6%     | 14%   | 7%    | 2%    | 8%  |  |
|     | Total                                                                                                        | Count      | 287   | 145  | 135    | 14    | 121   | 134   | 12  |  |



#### **Travel Companions**





#### **Number of Children Travel Party**

N=117 total respondents traveling with children.

(Of those N=117 respondents, there is a total of 192 children 18 years or younger)





#### **Prior Trips to Guam**





#### PRIOR TRIPS TO GUAM





#### **Trips to Guam by Age & Gender**

|        |        |            | TOTAL | TRIPS T | O GUAM |
|--------|--------|------------|-------|---------|--------|
|        |        |            | -     | 1st     | Repeat |
| GENDER | Male   | Count      | 172   | 156     | 16     |
|        |        | Column N % | 51%   | 54%     | 31%    |
|        | Female | Count      | 168   | 133     | 35     |
|        |        | Column N % | 49%   | 46%     | 69%    |
|        | Total  | Count      | 340   | 289     | 51     |
| AGE    | 18-24  | Count      | 19    | 14      | 4      |
|        |        | Column N % | 6%    | 5%      | 8%     |
|        | 25-34  | Count      | 149   | 135     | 14     |
|        |        | Column N % | 43%   | 47%     | 27%    |
|        | 35-49  | Count      | 160