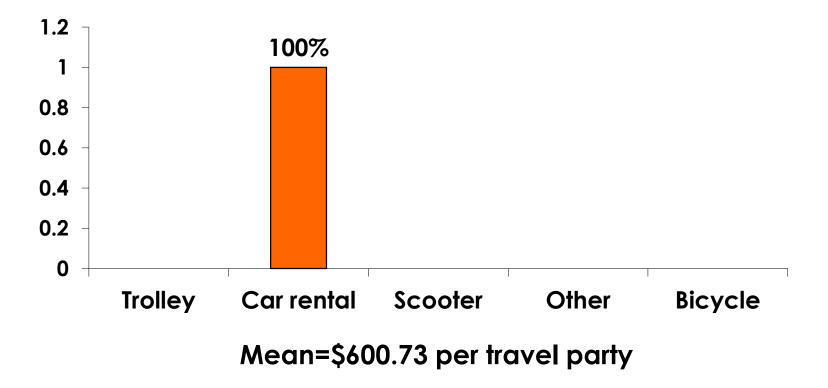

#### (Filter: Only those who responded/ Per Travel Party)

|                                           | MEAN \$    |
|-------------------------------------------|------------|
| Air & Accommodation package only          | \$2,679.59 |
| Air & Accommodation w/ daily meal package | \$2,879.05 |
| Air only                                  | \$936.38   |
| Accommodation only                        | \$669.66   |
| Accommodation w/ daily meal only          | \$680.66   |
| Food & Beverages in Hotel                 | \$-        |
| Ground transportation – Korea             | \$67.10    |
| Ground transportation – Guam              | \$600.73   |
| Optional tours/ activities                | \$546.15   |
| Other expenses                            | \$629.65   |
| Total Prepaid                             | \$1,817.47 |

# PREPAID GROUND TRANSPORTATION n=10