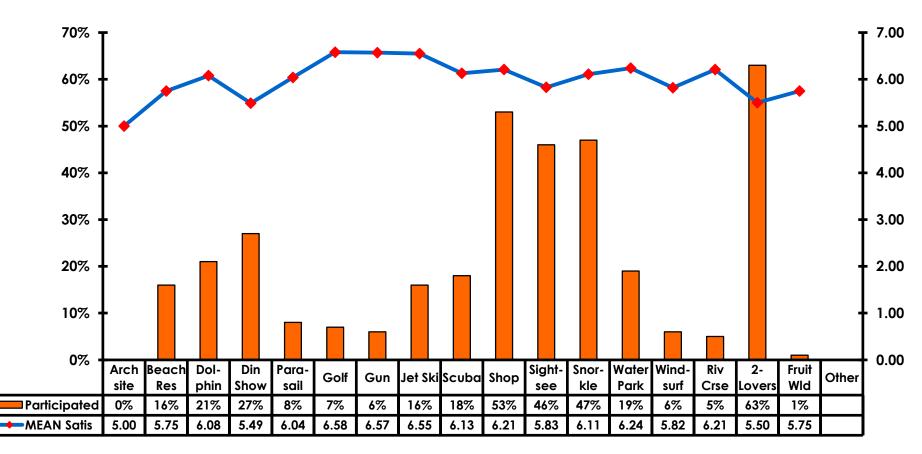

------------------|
| Score of 6 to 7 = <b>46%</b> | Score of 6 to 7 = <b>44%</b> |
| Score of 4 to 5 = <b>47%</b> | Score of 4 to 5 = <b>46%</b> |
| Score 1 to 3 = <b>6%</b>     | Score 1 to 3 = <b>9%</b>     |
| MEAN = 5.20                  | MEAN = 5.04                  |



#### **Night Tours Satisfaction** 7pt Rating Scale 7=Very Satisfied/ 1=Very Dissatisfied

| Quality of Night Tour        | Variety of Night Tour        |
|------------------------------|------------------------------|
| Score of 6 to 7 = <b>27%</b> | Score of 6 to 7 = <b>30%</b> |
| Score of 4 to 5 = <b>56%</b> | Score of 4 to 5 = <b>53%</b> |
| Score 1 to 3 = <b>18%</b>    | Score 1 to 3 = <b>17%</b>    |
| MEAN = 4.60                  | MEAN = 4.67                  |



### **Satisfaction with Other Activities**





#### What would it take to make you want to stay an extra day in Guam?









#### **On-Island Perceptions 7pt Rating Scale** 7=Very Satisfied/ 1=Very Dissatisfied 30% 5.70 25% 5.60 20% 5.50 15% 5.40 10% 5.30 5% 5.20 0% 5.10 Guam **Tour Guide-Tour Driver-**Taxi Driver-Taxi- Clean Airport-Professional Professional Professional Clean Strongly agree 24% 26% 28% 24% 17% -MEAN 5.44 5.59 5.61 5.55 5.28



### <u>SECTION 5</u> **PROMOTIONS**



### **Internet- Guam Sources of Info**





## Internet- Things To Do Sources of Info





### **Internet- GVB Sources**





### **Travel Motivation- Info Sources**





### **Sources of Information Pre-arrival**





### **Sources of Information Post-arrival**





### <u>SECTION 6</u> OTHER ISSUES



### **Concerns about travel outside of Korea -