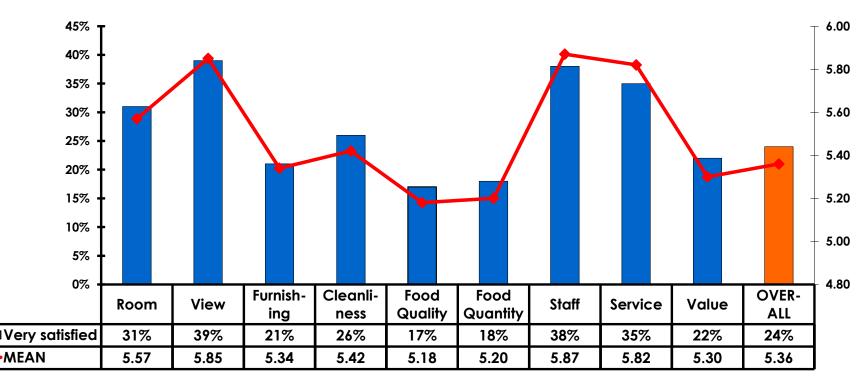

#### Satisfaction Scores Overall 7pt Rating Scale 7=Very Satisfied/1=Very Dissatisfied