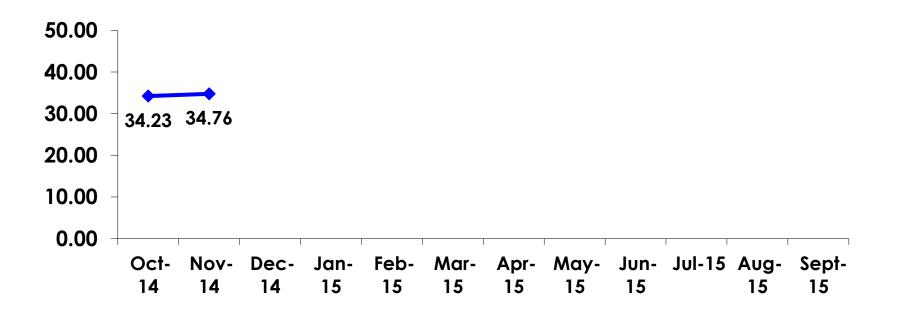

s +/- 5.23 percentage points with a 95% confidence level. That is, if all Korean visitors who traveled to Guam in the same time period were asked these questions, we can be 95% certain that their responses would not differ by +/- 5.23 percentage points.



#### **OBJECTIVES**

• To monitor the effectiveness of the Korean seasonal campaigns in attracting Korean visitors, refresh certain baseline data, to better understand the nature, and economic value or impact of each of the targeted segments in the Korea marketing plan.

• Identify significant determinants of visitor satisfaction, expenditures and the desire to return to Guam.



#### <u>SECTION 1</u> PROFILE OF RESPONDENTS



#### **Marital Status - Overall**





#### **MARITAL STATUS**





#### Age - Overall





#### AVERAGE - AGE





#### **Personal Income**



• KW1,107.75=\$1



## Personal Income – 1st time vs. repeat





# Personal Income by Gender & Age

|     |                                                                                                              |            | TOTAL | GEN  | DER    |       | AGE   |       |     |  |
|-----|--------------------------------------------------------------------------------------------------------------|------------|-------|------|--------|-------|-------|-------|-----|--|
|     |                                                                                                              |            | -     | Male | Female | 18-24 | 25-34 | 35-49 | 50+ |  |
| Q26 | <kw12.0m< td=""><td>Count</td><td>3</td><td>2</td><td></td><td>2</td><td>1</td><td></td><td>