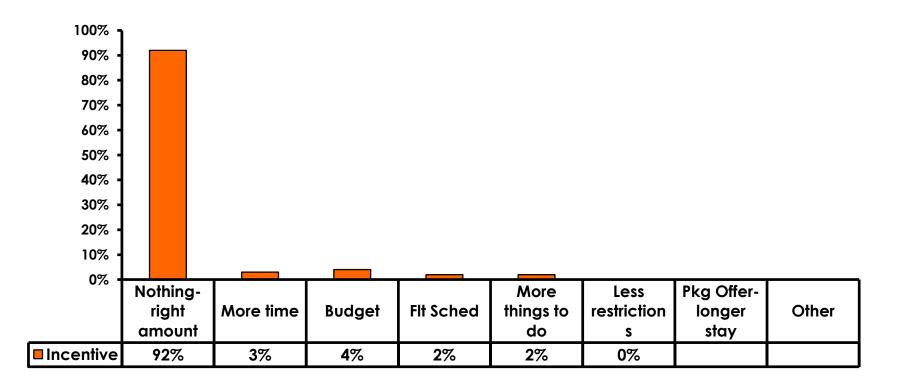

%</b> |
| Score of 4 to 5 = <b>47%</b> | Score of 4 to 5 = <b>46%</b> |
| Score 1 to 3 = <b>6%</b>     | Score 1 to 3 = <b>9%</b>     |
| MEAN = 5.20                  | MEAN = 5.04                  |



#### **Night Tours Satisfaction** 7pt Rating Scale 7=Very Satisfied/ 1=Very Dissatisfied

| Quality of Night Tour        | Variety of Night Tour        |
|------------------------------|------------------------------|
| Score of 6 to 7 = <b>27%</b> | Score of 6 to 7 = <b>30%</b> |
| Score of 4 to 5 = <b>56%</b> | Score of 4 to 5 = <b>53%</b> |
| Score 1 to 3 = <b>18%</b>    | Score 1 to 3 = <b>17%</b>    |
| MEAN = 4.60                  | MEAN = 4.67                  |



### **Satisfaction with Other Activities**





#### What would it take to make you want to stay an extra day in Guam?









#### **On-Island Perceptions 7pt Rating Scale** 7=Very Satisfied/ 1=Very Dissatisfied 30% 5.70 25% 5.60 20% 5.50 15% 5.40 10% 5.30 5% 5.20 0% 5.10 Guam **Tour Guide-Tour Driver-**Taxi Driver-Taxi- Clean Airport-Professional Professional Professional Clean Strongly agree 24% 26% 28% 24% 17% -MEAN 5.44 5.59 5.61 5.55 5.28



### <u>SECTION 5</u> **PROMOTIONS**



### **Internet- Guam Sources of Info**





## Internet- Things To Do Sources of Info





### **Internet- GVB Sources**





### **Travel Motivation- Info Sources**





### **Sources of Information Pre-arrival**





### **Sources of Information Post-arrival**





### <u>SECTION 6</u> OTHER ISSUES



### **Concerns about travel outside of Korea - Overall**





### **Concerns about travel outside of Korea - By Age & Incom