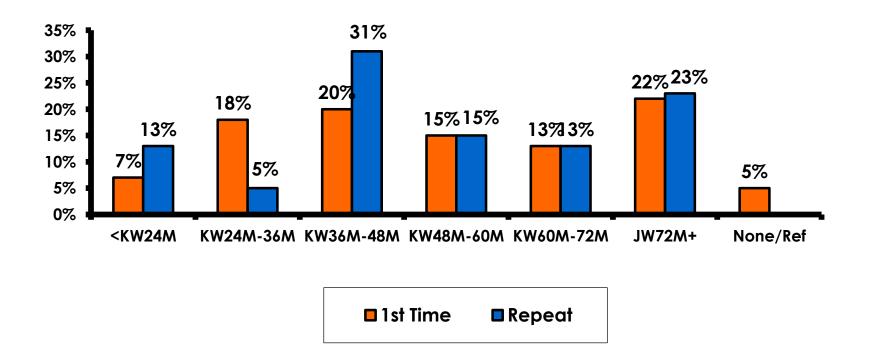

traveled to Guam in the same time period were asked these questions, we can be 95% certain that their responses would not differ by +/- 5.23 percentage points.



#### **OBJECTIVES**

• To monitor the effectiveness of the Korean seasonal campaigns in attracting Korean visitors, refresh certain baseline data, to better understand the nature, and economic value or impact of each of the targeted segments in the Korea marketing plan.

• Identify significant determinants of visitor satisfaction, expenditures and the desire to return to Guam.



#### <u>SECTION 1</u> PROFILE OF RESPONDENTS



#### **Marital Status - Overall**





#### **MARITAL STATUS**





#### Age - Overall





#### AVERAGE - AGE





#### **Personal Income**



• KW1,107.75=\$1



## Personal Income – 1st time vs. repeat





# Personal Income by Gender & Age

|     |                                                                                                              |            | TOTAL | GEN  | DER    |       | AGE   |       |     |  |
|-----|--------------------------------------------------------------------------------------------------------------|------------|-------|------|--------|-------|-------|-------|-----|--|
|     |                                                                                                              |            | -     | Male | Female | 18-24 | 25-34 | 35-49 | 50+ |  |
| Q26 | <kw12.0m< td=""><td>Count</td><td>3</td><td>2</td><td></td><td>2</td><td>1</td><td></td><td></td></kw12.0m<> | Count      | 3     | 2    |        | 2     | 1     |       |     |  |
|