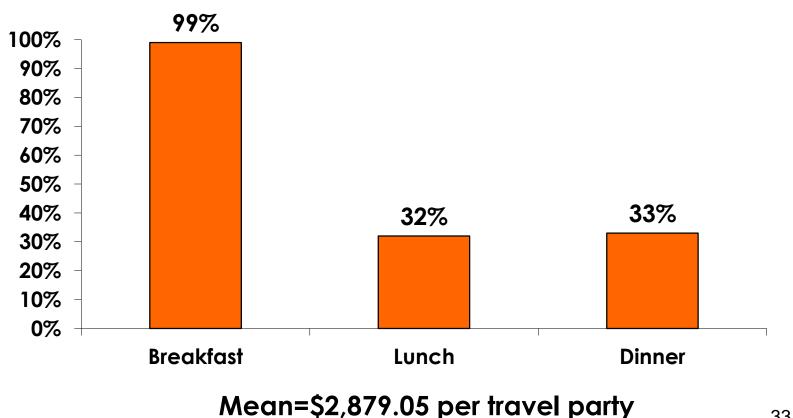

#### (Filter: Only those who responded/ Per Travel Party)

|                                           | MEAN \$    |
|-------------------------------------------|------------|
| Air & Accommodation package only          | \$2,679.59 |
| Air & Accommodation w/ daily meal package | \$2,879.05 |
| Air only                                  | \$936.38   |
| Accommodation only                        | \$669.66   |
| Accommodation w/ daily meal only          | \$680.66   |
| Food & Beverages in Hotel                 | \$-        |
| Ground transportation – Korea             | \$67.10    |
| Ground transportation – Guam              | \$600.73   |
| Optional tours/ activities                | \$546.15   |
| Other expenses                            | \$629.65   |
| Total Prepaid                             | \$1,817.47 |

#### Air/Accommodations with Daily Meal Pkg. n=138