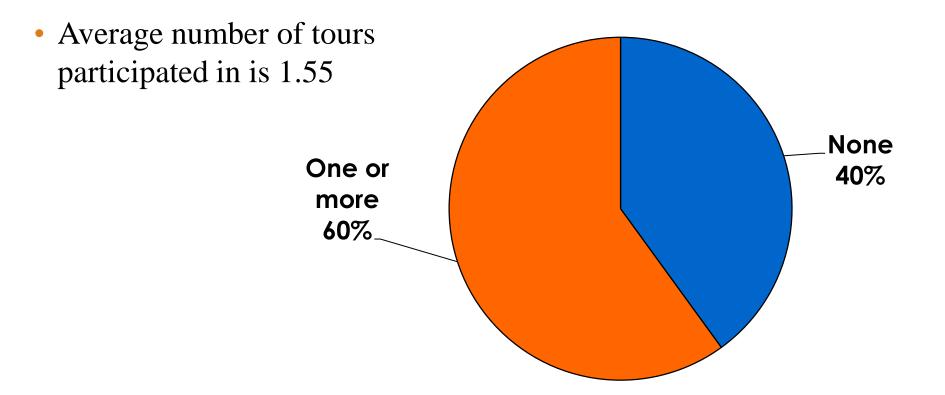

Very Satisfied/1=Very Dissatisfied





#### Quality of Accommodations 7pt Rating Scale 7=Very Satisfied/1=Very Dissatisfied





#### Quality of Dining Experience 7pt Rating Scale 7=Very Satisfied/1=Very Dissatisfied





#### Visits to Shopping Centers/Malls on Guam Top responses





#### Satisfaction with Shopping 7pt Rating Scale 7=Very Satisfied/ 1=Very Dissatisfied

| Quality of Shopping          | Variety of Shopping          |
|------------------------------|------------------------------|
| Score of 6 to 7 = <b>60%</b> | Score of 6 to 7 = <b>56%</b> |
| Score of 4 to 5 = <b>34%</b> | Score of 4 to 5 = <b>37%</b> |
| Score 1 to 3 = <b>5%</b>     | Score 1 to 3 = <b>6%</b>     |
| MEAN = 5.55                  | MEAN = 5.45                  |



### **Optional Tour Participation**





### **Optional Tours Participation & Satisfaction**





#### **Day Tours Satisfaction** 7pt Rating Scale 7=Very Satisfied/ 1=Very Dissatisfied

| Quality of Day Tour          | Variety of Day Tour          |
|------------------------------|------------------------------|
| Score of 6 to 7 = <b>46%</b> | Score of 6 to 7 = <b>44%</b> |
| Score of 4 to 5 = <b>47%</b> | Score of 4 to 5 = <b>46%</b> |
| Score 1 to 3 = <b>6%</b>     | Score 1 to 3 = <b>9%</b>     |
| MEAN = 5.20                  | MEAN = 5.04                  |



#### **Night Tours Satisfaction** 7pt Rating Scale 7=Very Satisfied/ 1=Very Dissatisfied

| Quality of Night Tour        | Variety of Night Tour        |
|------------------------------|------------------------------|
| Score of 6 to 7 = <b>27%</b> | Score of 6 to