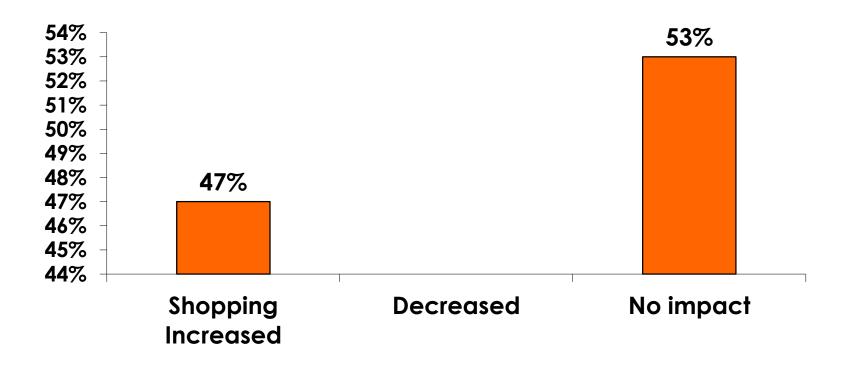

|                     | 2%                  | 3%                  |                     | 5%                  |          |           |  |
|     | Total C                           | ount | 343   | 18    | 146   | 157   | 15  | 3                                                                                                                                                                                                               | 18                  | 46                  | 61                  | 42                  | 38                  | 60       | 14        |  |



### Security Screening/ Immigration Process at Guam International Airport









### **Shop Guam Festival**





#### Shop Guam Festival - Impact n=47