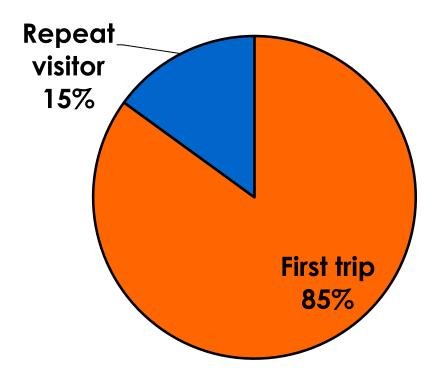

ncome                                                                                                    | Count      | 14    | 5    | 8      | 2     | 8     | 3     | 1   |  |
|     |                                                                                                              | Column N % | 5%    | 3%   | 6%     | 14%   | 7%    | 2%    | 8%  |  |
|     | Total                                                                                                        | Count      | 287   | 145  | 135    | 14    | 121   | 134   | 12  |  |



#### **Travel Companions**





#### **Number of Children Travel Party**

N=117 total respondents traveling with children.

(Of those N=117 respondents, there is a total of 192 children 18 years or younger)





#### **Prior Trips to Guam**





#### PRIOR TRIPS TO GUAM





#### **Trips to Guam by Age & Gender**

|        |        |            | TOTAL | TRIPS T | O GUAM |
|--------|--------|------------|-------|---------|--------|
|        |        |            | -     | 1st     | Repeat |
| GENDER | Male   | Count      | 172   | 156     | 16     |
|        |        | Column N % | 51%   | 54%     | 31%    |
|        | Female | Count      | 168   | 133     | 35     |
|        |        | Column N % | 49%   | 46%     | 69%    |
|        | Total  | Count      | 340   | 289     | 51     |
| AGE    | 18-24  | Count      | 19    | 14      | 4      |
|        |        | Column N % | 6%    | 5%      | 8%     |
|        | 25-34  | Count      | 149   | 135     | 14     |
|        |        | Column N % | 43%   | 47%     | 27%    |
|