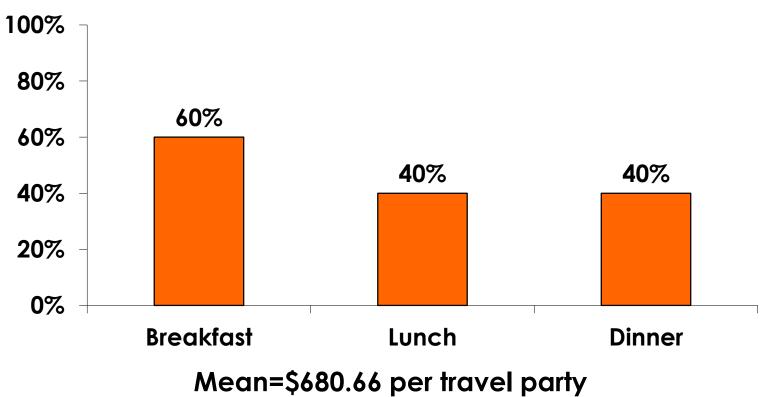

#### (Filter: Only those who responded/ Per Travel Party)

|                                           | MEAN \$    |
|-------------------------------------------|------------|
| Air & Accommodation package only          | \$2,679.59 |
| Air & Accommodation w/ daily meal package | \$2,879.05 |
| Air only                                  | \$936.38   |
| Accommodation only                        | \$669.66   |
| Accommodation w/ daily meal only          | \$680.66   |
| Food & Beverages in Hotel                 | \$-        |
| Ground transportation – Korea             | \$67.10    |
| Ground transportation – Guam              | \$600.73   |
| Optional tours/ activities                | \$546.15   |
| Other expenses                            | \$629.65   |
| Total Prepaid                             | \$1,817.47 |

#### Accommodations with Daily Meal Pkg.

N=5