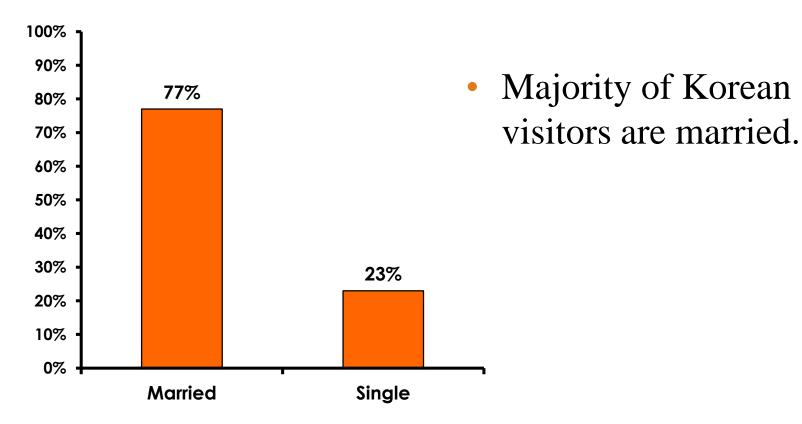

departure and waiting areas.

• The margin of error for a sample of **350** is +/- 5.23 percentage points with a 95% confidence level. That is, if all Korean visitors who traveled to Guam in the same time period were asked these questions, we can be 95% certain that their responses would not differ by +/- 5.23 percentage points.



#### **OBJECTIVES**

• To monitor the effectiveness of the Korean seasonal campaigns in attracting Korean visitors, refresh certain baseline data, to better understand the nature, and economic value or impact of each of the targeted segments in the Korea marketing plan.

• Identify significant determinants of visitor satisfaction, expenditures and the desire to return to Guam.



#### <u>SECTION 1</u> PROFILE OF RESPONDENTS



#### **Marital Status - Overall**





#### **MARITAL STATUS**





#### Age - Overall





#### AVERAGE - AGE





#### **Personal Income**



• KW1,107.75=\$1



## Personal Income – 1st time vs. repeat





# Personal Income by Gender & Age

|     |                                                                                                              |            | TOTAL | GEN  | DER    |       | AGE   |       |     |  |
|-----|--------------------------------------------------------------------------------------------------------------|------------|-------|------|--------|-------|-------|-------|-----|--|
|     |                                                                                                              |            | -     | Male | Female | 18-24 | 25-34 | 35-49 | 50+ |  |
| Q26 | <kw12.0m< td=""