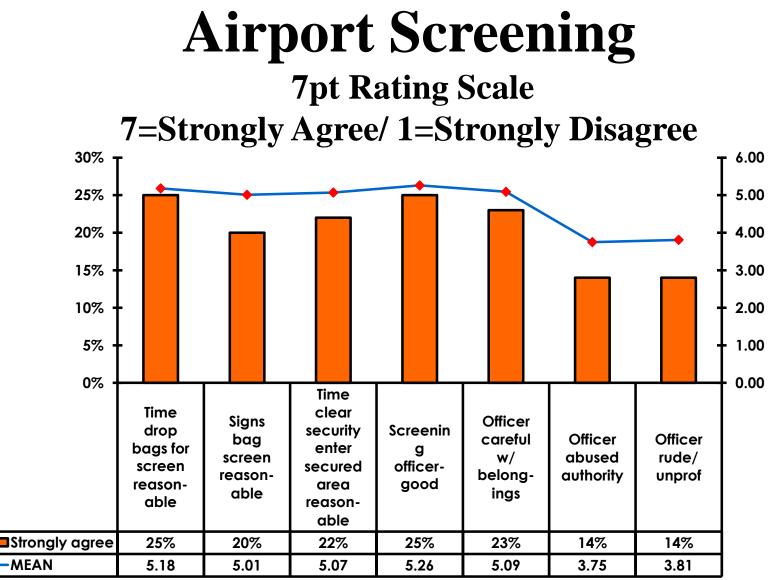

|                     | 2%                  | 3%                  |                     | 5%                  |          |           |  |
|     | Total C                           | ount | 343   | 18    | 146   | 157   | 15  | 3                                                                                                                                                                                                               | 18                  | 46                  | 61                  | 42                  | 38                  | 60       | 14        |  |



### Security Screening/ Immigration Process at Guam International Airport









### **Shop Guam Festival**





#### Shop Guam Festival - Impact n=47