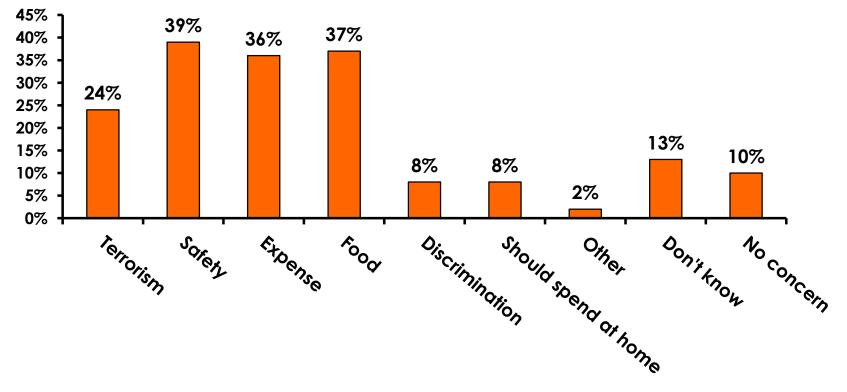

### **Concerns about travel outside of Korea - Overall**

### **Concerns about travel outside of Korea - By Age & Income**

|     |                                   |      | TOTAL |       | AG    | ε     |     | Q26                                                                                                                                                                                                             |                     |                     |                     |                     |                     |          |           |  |
|-----|-----------------------------------|------|-------|-------|-------|-------|-----|-----------------------------------------------------------------------------------------------------------------------------------------------------------------------------------------------------------------|---------------------|---------------------|---------------------|---------------------|---------------------|----------|-----------|--|
|     |                                   |      | -     | 18-24 | 25-34 | 35-49 | 50+ | <kw12.0m< td=""><td>KW12.0M-<br/>KW24.0M</td><td>KW24.0M-<br/>KW36.0M</td><td>KW36.0M-<br/>KW48.0M</td><td>KW48.0M-<br/>KW60.0M</td><td>KW60.0M-<br/>KW72.0M</td><td>KW72.0M+</td><td>No Income</td></kw12.0m<> | KW12.0M-<br>KW24.0M | KW24.0M-<br>KW36.0M | KW36.0M-<br>KW48.0M | KW48.0M-<br>KW60.0M | KW60.0M-<br>KW72.0M | KW72.0M+ | No Income |  |
| Q21 | Safety                            |      | 39%   | 17%   | 36%   | 46%   | 27% | 33%                                                                                                                                                                                                             | 33%                 | 50%                 | 39%                 | 52%                 | 45%                 | 38%      | 64%       |  |
|     | Food                              |      | 37%   | 17%   | 40%   | 36%   | 47% | 33%                                                                                                                                                                                                             | 50%                 | 37%                 | 43%                 | 45%                 | 53%                 | 40%      | 7%        |  |
|     | Expense                           |      | 36%   | 39%   | 36%   | 36%   | 27% | 67%                                                                                                                                                                                                             | 50%                 | 54%                 | 49%                 | 33%                 | 34%                 | 38%      | 14%       |  |
|     | Terrorism                         |      | 24%   | 6%    | 25%   | 25%   | 20% | 67%                                                                                                                                                                                                             | 22%                 | 24%                 | 20%                 | 21%                 | 24%                 | 28%      | 21%       |  |
|     | Don't know                        |      | 13%   | 39%   | 13%   | 10%   | 13% | 33%                                                                                                                                                                                                             | 6%                  |                     | 10%                 | 7%                  | 5%                  | 5%       | 14%       |  |
|     | No concerns                       |      | 10%   | 11%   | 7%    | 12%   | 20% |                                                                                                                                                                                                                 |                     | 9%                  | 3%                  | 7%                  | 16%                 | 15%      |           |  |
|     | Should spend at home              |      | 8%    | 6%    | 9%    | 7%    | 13% |                                                                                                                                                                                                                 | 6%                  | 15%                 | 13%                 | 5%                  |                     | 5%       | 7%        |  |
|     | Discrimination against<br>Koreans |      | 8%    | 6%    | 9%    | 8%    |     |                                                                                                                                                                                                                 | 11%                 | 13%                 | 8%                  | 14%                 | 3%                  | 8%       |           |  |
|     | Other                             |      | 2%    | 6%    | 3%    |       |     |                                                                                                                                                                                                                 |                     | 2%                  | 3%                  |                     | 5%                  |          |           |  |
|     | Total C                           | ount | 343   | 18    | 146   | 157   | 15  | 3                                                                                                                                                                                                               | 18                  | 46                  | 61                  | 42                  | 38                  | 60       | 14        |  |