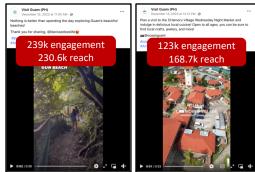

#### GUAM, AMERICA'S HIDDEN GEM - SM ANALYTICS

FACEBOOK BOOSTED ADS

#### Top content based on reach

۶