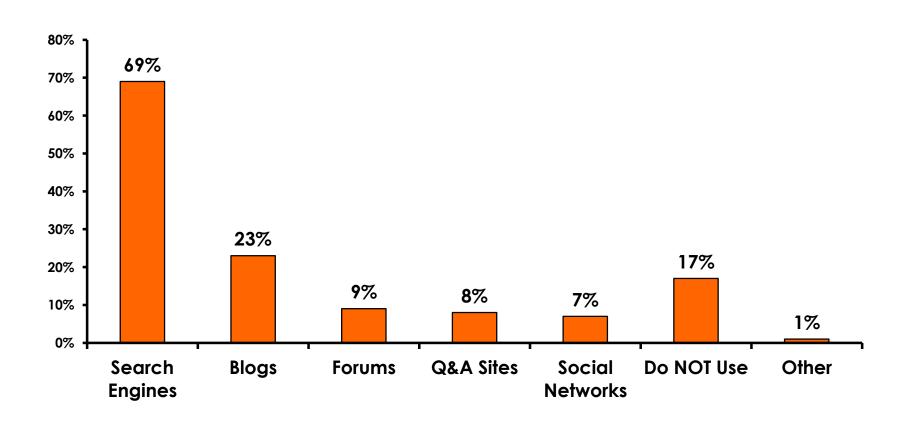

o 3 = <b>2</b> %     | Score 1 to 3 = <b>1%</b>     |
| MEAN = 5.44                   | MEAN = 5.43                  |



### **Night Tours Satisfaction**

| Quality of Night Tour        | Variety of Night Tour        |
|------------------------------|------------------------------|
| Score of 6 to 7 = <b>31%</b> | Score of 6 to 7 = <b>31%</b> |
| Score of 4 to 5 = <b>67%</b> | Score of 4 to 5 = <b>66%</b> |
| Score 1 to 3 = <b>2</b> %    | Score 1 to 3 = <b>2</b> %    |
| MEAN = 4.84                  | MEAN = 4.85                  |



### Satisfaction with Other Activities





## What would it take to make you want to stay an extra day in Guam?





### **On-Island Perceptions**







### **On-Island Perceptions**





## SECTION 5 PROMOTIONS



### **Internet- Guam Sources of Info**





## Internet- Things To Do Sources of Info





#### **Internet- GVB Sources**





#### **Travel Motivation-Info Sources**





#### **Sources of Information Pre-arrival**





#### **Sources of Information Post-arrival**





#### **Sources of Information - Motivation**

The primary motivational sources of information were.

Prior trip to Guam,





## SECTION 6 OTHER ISSUES



## Concerns about travel outside of Japan - Overall





## Concerns about travel outside of Japan - By Age & Income

|     | TOTAL AGE                          |       |     |       |       |       | Q26 |                                                                                                                                                                        |             |             |