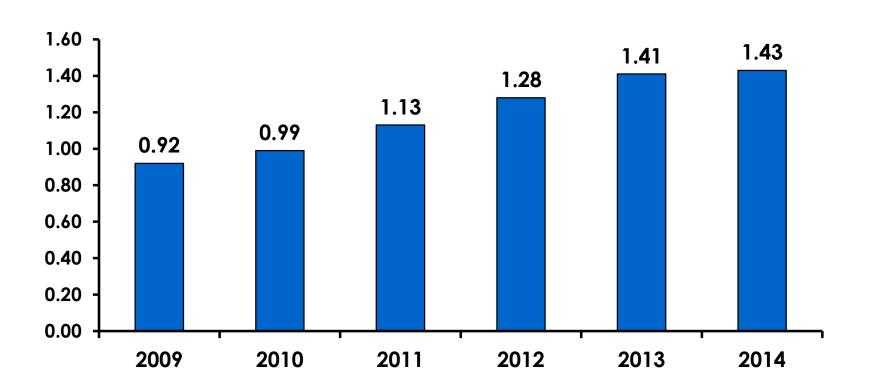

|
|        |        | Column N % | 22%   | 29%     | 14%    |
|        | 25-34  | Count      | 141   | 81      | 60     |
|        |        | Column N % | 41%   | 46%     | 35%    |
|        | 35-49  | Count      | 79    | 25      | 54     |
|        |        | Column N % | 23%   | 14%     | 31%    |
|        | 50+    | Count      | 53    | 18      | 35     |
|        |        | Column N % | 15%   | 10%     | 20%    |
|        | Total  | Count      | 348   | 175     | 173    |

• First-time visitors are younger than repeat visitors to Guam.



#### Repeat Visitors Last Trip

n = 173



- The average repeat visitor has been to Guam 3.99 times.
- Half the repeat visitors have been to Guam within the last 2 years.



#### **Average Number Overnight Trips**

(2009-2014) (2 nights or more)





#### Length of Stay

Mean = 3.03 Days Median = 3.0 Days





#### **AVG LENGTH OF STAY**





#### Occupation by Income

|     |                                 |       | TOTAL |                                                                                                                                                                        | Q26           |               |             |             |                                        |         |           |
|-----|---------------------------------|-------|-------|------------------------------------------------------------------------------------------------------------------------------------------------------------------------|---------------|---------------|-------------|-------------|---------------------------------------