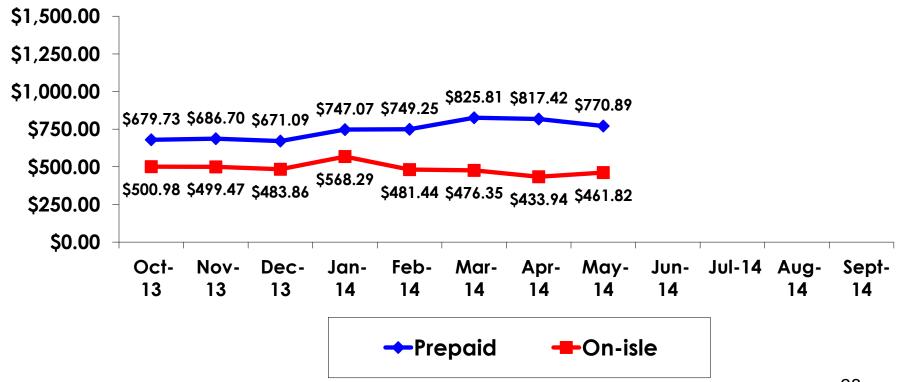

### Prepaid Expenditures ¥101.84/US\$1

- \$1,411.51 = overall mean average prepaid expense (for entire travel party size) by respondent
- \$0 = minimum (lowest amount recorded for the entire sample)
- \$12,765 = maximum (highest amount recorded for the entire sample)
- \$770.89 = overall mean average <u>per person</u> prepaid expenditures

#### **On-Island Expenditures**

- \$688.88 = overall mean average on-island expense (for entire travel party size) by respondent
- \$0 = Minimum (lowest amount recorded for the entire sample)
- \$6,450 = Maximum (highest amount recorded for the entire sample)
- \$461.82 = overall mean average <u>per person</u> onisland expenditure

## PREPAID/ ON-ISLE EXPENDITURES – Per Person

Prepaid YTD = \$743.48

On-Isle YTD = \$488.27