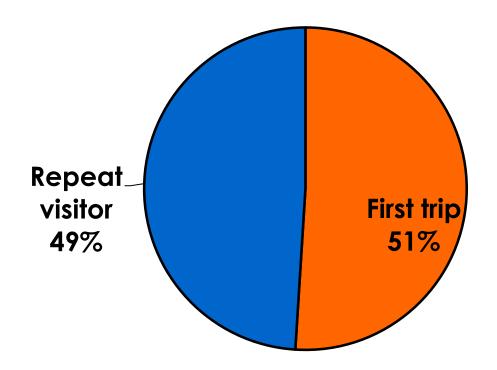

#### **Prior Trips to Guam**

#### PRIOR TRIPS TO GUAM

• First-time visitors are younger than repeat visitors to Guam.