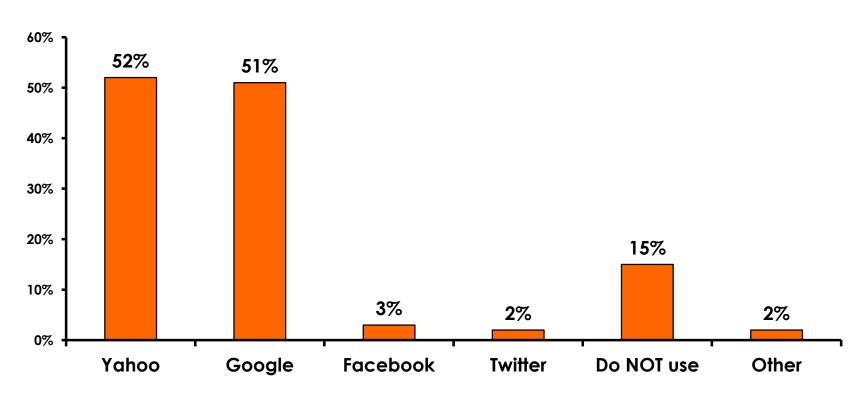

|
| MEAN = 5.44                   | MEAN = 5.43                  |



### **Night Tours Satisfaction**

| Quality of Night Tour        | Variety of Night Tour        |
|------------------------------|------------------------------|
| Score of 6 to 7 = <b>31%</b> | Score of 6 to 7 = <b>31%</b> |
| Score of 4 to 5 = <b>67%</b> | Score of 4 to 5 = <b>66%</b> |
| Score 1 to 3 = <b>2</b> %    | Score 1 to 3 = <b>2</b> %    |
| MEAN = 4.84                  | MEAN = 4.85                  |



### Satisfaction with Other Activities





## What would it take to make you want to stay an extra day in Guam?





### **On-Island Perceptions**







### **On-Island Perceptions**





## SECTION 5 PROMOTIONS



### **Internet- Guam Sources of Info**





## Internet- Things To Do Sources of Info





#### **Internet- GVB Sources**





#### **Travel Motivation-Info Sources**





#### **Sources of Information Pre-arrival**





#### **Sources of Information Post-arrival**





#### **Sources of Information - Motivation**

The primary motivational sources of information were.

Prior trip to Guam,





## SECTION 6 OTHER ISSUES



## Concerns about travel outside of Japan - Overall





## Concerns about travel outside of Japan - By Age & Income

|     | TOTAL AGE                          |       |     |       |       |       | Q26 |                                                                                                                                                                        |             |             |             |             |              |         |