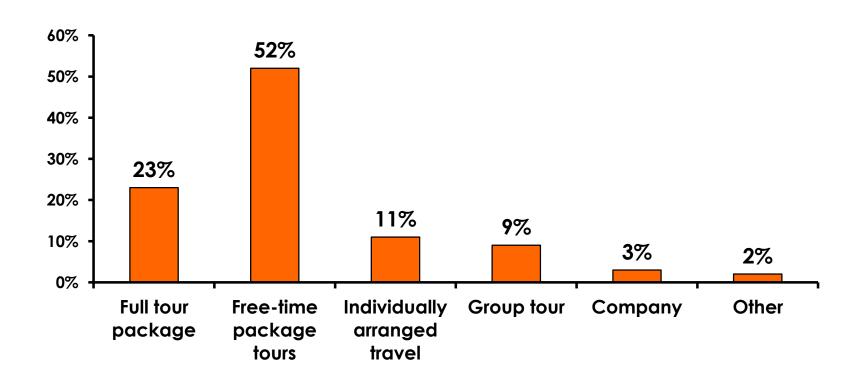

|         |           |
|     | Govt- Executive                 |       | 0%    |                                                                                                                                                                        |               |               |             | 1%          |                                        |         |           |
|     | Total                           | Count | 350   | 20                                                                                                                                                                     | 42            | 44            | 82          | 69          | 45                                     | 41      | 6         |



# SECTION 2 TRAVEL PLANNING



#### **Travel Planning - Overall**





#### **Accommodation by Income**

Average length of stay: 3.03 days

|    |                             |       | TOTAL |                                                                                                                                                                        |             |             | Q26         |             |              |         |           |
|----|-----------------------------|-------|-------|------------------------------------------------------------------------------------------------------------------------------------------------------------------------|-------------|-------------|-------------|-------------|--------------|---------|-----------|
|    |                             |       | -     | <y2.0 million<="" th=""><th>Y2.0M-Y3.0M</th>