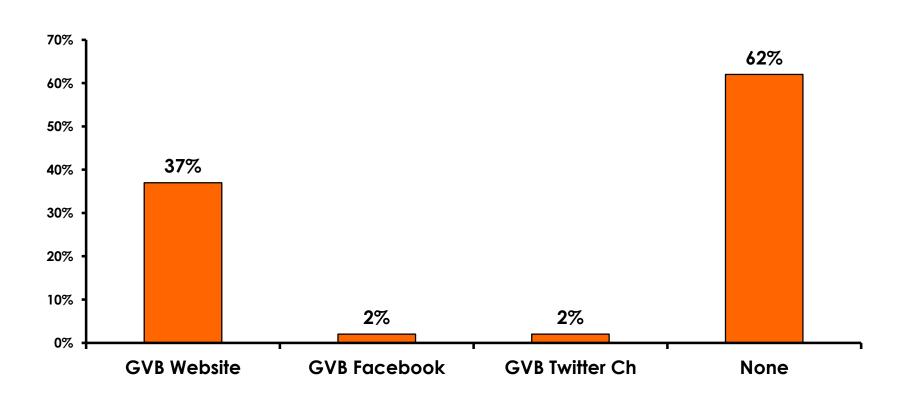

| MEAN = 5.43                  |



### **Night Tours Satisfaction**

| Quality of Night Tour        | Variety of Night Tour        |
|------------------------------|------------------------------|
| Score of 6 to 7 = <b>31%</b> | Score of 6 to 7 = <b>31%</b> |
| Score of 4 to 5 = <b>67%</b> | Score of 4 to 5 = <b>66%</b> |
| Score 1 to 3 = <b>2</b> %    | Score 1 to 3 = <b>2</b> %    |
| MEAN = 4.84                  | MEAN = 4.85                  |



### Satisfaction with Other Activities





## What would it take to make you want to stay an extra day in Guam?





### **On-Island Perceptions**







### **On-Island Perceptions**





## SECTION 5 PROMOTIONS



### **Internet- Guam Sources of Info**





## Internet- Things To Do Sources of Info





#### **Internet- GVB Sources**





#### **Travel Motivation-Info Sources**





#### **Sources of Information Pre-arrival**





#### **Sources of Information Post-arrival**





#### **Sources of Information - Motivation**

The primary motivational sources of information were.

Prior trip to Guam,





## SECTION 6 OTHER ISSUES



## Concerns about travel outside of Japan - Overall





## Concerns about travel outside of Japan - By Age & Income

|     | TOTAL AGE                          |       |     |       |       |       | Q26 |                                                                                                                                                                        |             |             |             |             |              |         |           |
|-----|---------------------