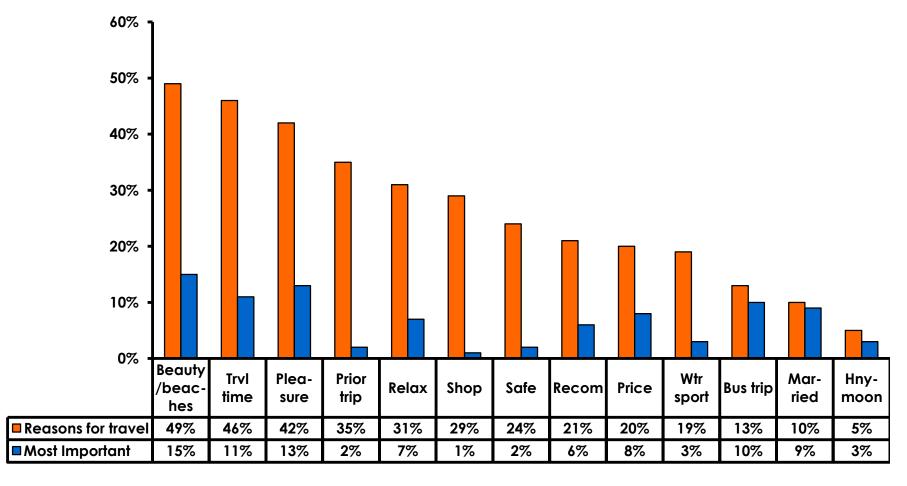

#### **Travel Motivation - Top Responses**

# **Most Important Reason for Choosing Guam**

- Guam's natural beauty/ beaches,
- Pleasure and
- Short travel time
   are the primary reasons for visiting during
   this period.