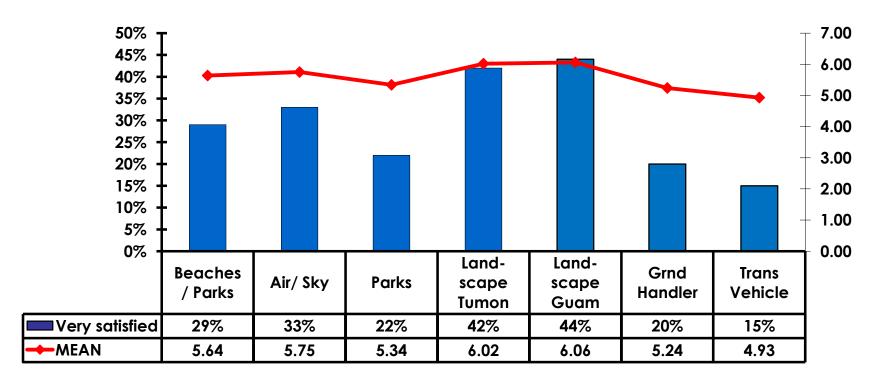

| \$156.23 |
| Average Total                                                             | \$688.88 |



### **Local Transportation**

n=80



Mean=\$25.49 per travel party



### **Guam Airport Expenditures**

- \$28.24 = Mean
- \$10 = Median
- \$0 = Minimum (lowest amount recorded for the entire sample)
- \$400 = Maximum (highest amount recorded for the entire sample)



### Breakdown of Airport Expenditures

|                        | MEAN \$ |
|------------------------|---------|
| Food & Beverages       | \$9.01  |
| Gifts/Souvenirs Self   | \$8.27  |
| Gifts/Souvenirs Others | \$11.01 |
| Total                  | \$28.24 |



## SECTION 4 VISITOR SATISFACTION



### **Satisfaction Scores Overall**





#### Satisfaction Quality/ Cleanliness





### Quality of Accommodations





### **Quality of Dining Experience**





### Visits to Shopping Centers/Malls on Guam Top responses





### Satisfaction with Shopping

| Quality of Shopping           | Variety of Shopping          |
|-------------------------------|------------------------------|
| Score of 6 to 7 = <b>52%</b>  | Score of 6 to 7 = <b>48%</b> |
| Score of 4 to 5 = <b>45</b> % | Score of 4 to 5 = <b>46%</b> |
| Score 1 to 3 = <b>3</b> %     | Score 1 to 3 = <b>6%</b>     |
| MEAN = 5.41                   | MEAN = 5.29                  |



### **Optional Tour Participation**





# Optional Tours Participation & Satisfaction





### **Day Tours Satisfaction**

| Quality of Day Tour           | Variety of Day Tour          |
|-------------------------------|--------