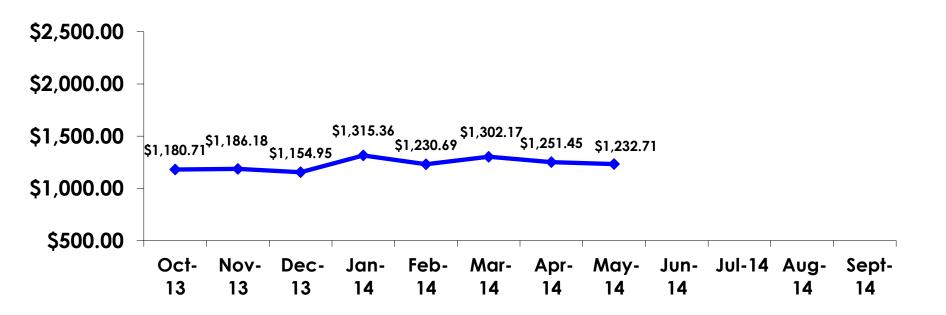

## Total Expenditures Per Person (Prepaid & On-Island)

- \$1,232.71 = overall average
- \$0 = Minimum (lowest amount recorded for the entire sample)
- \$5,884 = Maximum (highest amount recorded for the entire sample)

## TOTAL EXPENDITURES Per Person

YTD=\$1,231.78