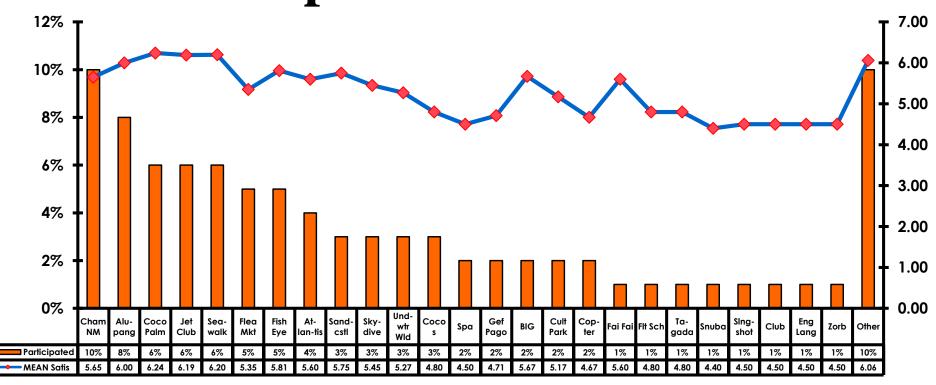

| \$28.24 |



## SECTION 4 VISITOR SATISFACTION



### **Satisfaction Scores Overall**





#### Satisfaction Quality/ Cleanliness





### Quality of Accommodations





### **Quality of Dining Experience**





### Visits to Shopping Centers/Malls on Guam Top responses





### Satisfaction with Shopping

| Quality of Shopping           | Variety of Shopping          |
|-------------------------------|------------------------------|
| Score of 6 to 7 = <b>52%</b>  | Score of 6 to 7 = <b>48%</b> |
| Score of 4 to 5 = <b>45</b> % | Score of 4 to 5 = <b>46%</b> |
| Score 1 to 3 = <b>3</b> %     | Score 1 to 3 = <b>6%</b>     |
| MEAN = 5.41                   | MEAN = 5.29                  |



### **Optional Tour Participation**





# Optional Tours Participation & Satisfaction





### **Day Tours Satisfaction**

| Quality of Day Tour           | Variety of Day Tour          |
|-------------------------------|------------------------------|
| Score of 6 to 7 = <b>53</b> % | Score of 6 to 7 = <b>52%</b> |
| Score of 4 to 5 = <b>44%</b>  | Score of 4 to 5 = <b>47%</b> |
| Score 1 to 3 = <b>2</b> %     | Score 1 to 3 = <b>1%</b>     |
| MEAN = 5.44                   | MEAN = 5.43                  |



### **Night Tours Satisfaction**

| Quality of Night Tour        | Variety of Night Tour        |
|------------------------------|------------------------------|
| Score of 6 to 7 = <b>31%</b> | Score of 6 to 7 = <b>31%</b> |
| Score of 4 to 5 = <b>67%</b> | Score of 4 to 5 = <b>66%</b> |
| Score 1 to 3 = <b>2</b> %    | Score 1 to 3 = <b>2</b> %    |
| MEAN = 4.84