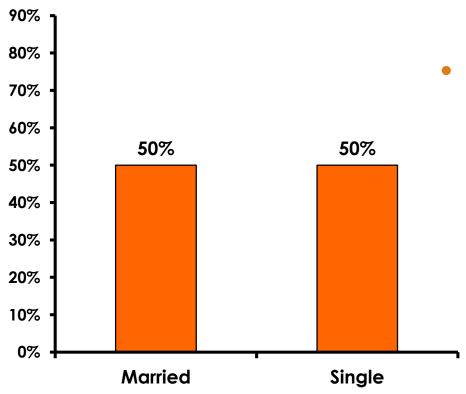

#### **Marital Status - Overall**

• 64% of male visitors are married.

#### MARITAL STATUS