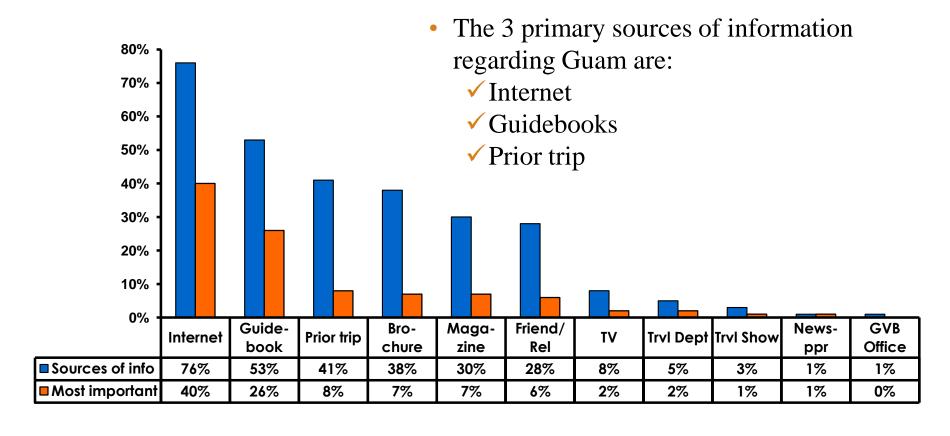

ur        | Variety of Night Tour        |
|------------------------------|------------------------------|
| Score of 6 to 7 = <b>31%</b> | Score of 6 to 7 = <b>31%</b> |
| Score of 4 to 5 = <b>67%</b> | Score of 4 to 5 = <b>66%</b> |
| Score 1 to 3 = <b>2</b> %    | Score 1 to 3 = <b>2</b> %    |
| MEAN = 4.84                  | MEAN = 4.85                  |



### Satisfaction with Other Activities





## What would it take to make you want to stay an extra day in Guam?





### **On-Island Perceptions**







### **On-Island Perceptions**





## SECTION 5 PROMOTIONS



### **Internet- Guam Sources of Info**





## Internet- Things To Do Sources of Info





#### **Internet- GVB Sources**





#### **Travel Motivation-Info Sources**





#### **Sources of Information Pre-arrival**





#### **Sources of Information Post-arrival**





#### **Sources of Information - Motivation**

The primary motivational sources of information were.

Prior trip to Guam,





## SECTION 6 OTHER ISSUES



## Concerns about travel outside of Japan - Overall





## Concerns about travel outside of Japan - By Age & Income

|     | TOTAL AGE                          |       |     |       |       |       | Q26 |                                                                                                                                                                        |             |             |             |             |              |         |           |
|-----|------------------------------------|-------|-----|-------|-------|-------|-----|----------------------------------