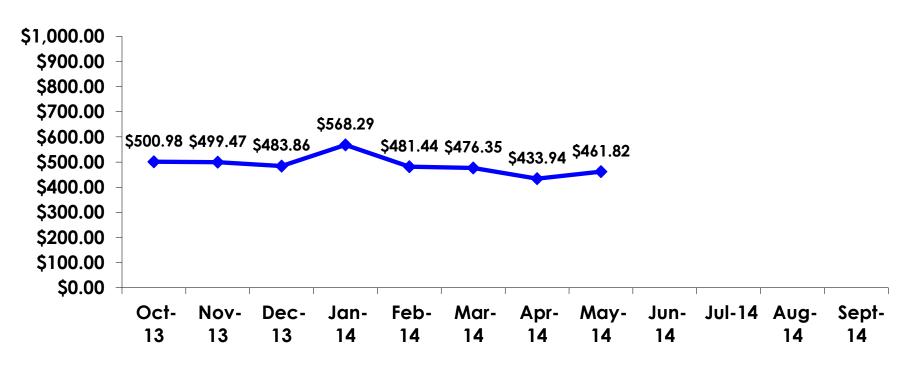

#### **On-Island Expenditures**

- \$688.88 = overall mean average on-island expense (for entire travel party size) by respondent
- \$0 = Minimum (lowest amount recorded for the entire sample)
- \$6,450 = Maximum (highest amount recorded for the entire sample)
- \$461.82 = overall mean average <u>per person</u> onisland expenditure

## ON-ISLAND EXPENDITURES Per Person

YTD = \$488.27