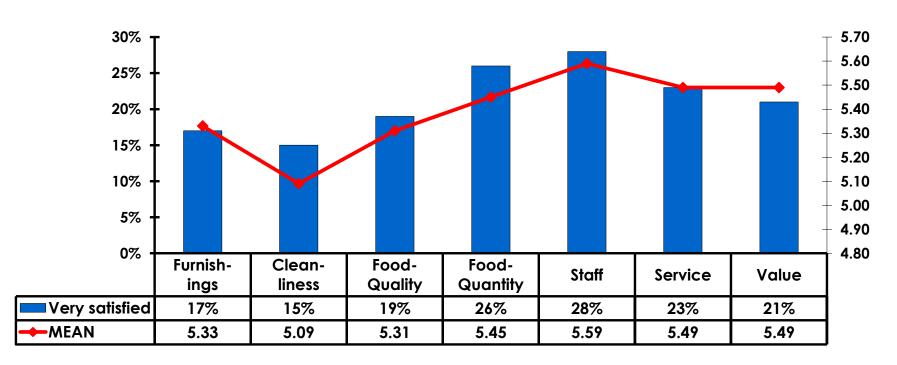

#### Satisfaction Quality/ Cleanliness

### Quality of Accommodations

### **Quality of Dining Experience**