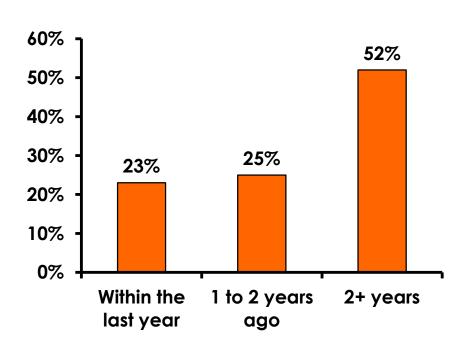

#### Repeat Visitors Last Trip

n = 173

- The average repeat visitor has been to Guam 3.99 times.
- Half the repeat visitors have been to Guam within the last 2 years.