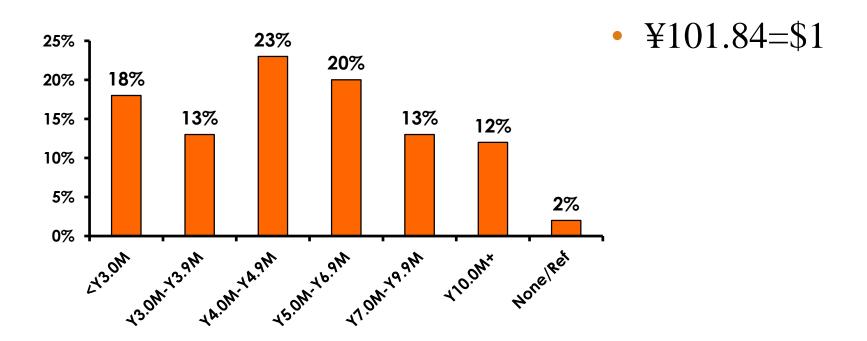

#### **Personal Income**

# Personal Income by Gender & Age

|     |                                                                                                                       |            | TOTAL | GEN  | DER    |       | AG    | E     |     |
|-----|-----------------------------------------------------------------------------------------------------------------------|------------|-------|------|--------|-------|-------|-------|-----|
|     |                                                                                                                       |            | 1     | Male | Female | 18-24 | 25-34 | 35-49 | 50+ |
| Q26 | <y2.0 million<="" td=""><td>Count</td><td>20</td><td>5</td><td>15</td><td>8</td><td>8</td><td>2</td><td>2</td></y2.0> | Count      | 20    | 5    | 15     | 8     | 8     | 2     | 2   |
|     |                                                                                                                       | Column N % | 6%    | 3%   | 8%     | 11%   | 6%    | 3%    | 4%  |
|     | Y2.0M-Y3.0M                                                                                                           | Count      | 42    | 12   | 30     | 15    | 18    | 5     | 4   |
|     |                                                                                                                       | Column N % | 12%   | 7%   | 17%    | 20%   | 13%   | 6%    | 8%  |
|     | Y3.0M-Y4.0M                                                                                                           | Count      | 44    | 22   | 22     | 8     | 30    | 2     | 4   |
|     |                                                                                                                       | Column N % | 13%   | 13%  | 12%    | 11%   | 21%   | 3%    | 8%  |
|     | Y4.0M-Y5.0M                                                                                                           | Count      | 82    | 41   | 41     | 18    | 38    | 14    | 11  |
|     |                                                                                                                       | Column N % | 23%   | 24%  | 23%    | 24%   | 27%   | 18%   | 21% |
|     | Y5.0M-Y7.0M                                                                                                           | Count      | 69    | 39   | 30     | 7     | 28    | 24    | 10  |
|     |                                                                                                                       | Column N % | 20%   | 23%  | 17%    | 9%    | 20%   | 30%   | 19% |
|     | Y7.0M-Y10.0M                                                                                                          | Count      | 45    | 29   | 16     | 4     | 12    | 17    | 12  |
|     |                                                                                                                       | Column N % | 13%   | 17%  | 9%     | 5%    | 9%    | 22%   | 23% |
|     | Y10.0M+                                                                                                               | Count      | 41    | 22   | 19     | 9     | 6     | 15    | 10  |
|     |                                                                                                                       | Column N % | 12%   | 13%  | 11%    | 12%   | 4%    | 19%   | 19% |
|     | No Income                                                                                                             | Count      | 6     | 1    | 5      | 5     | 1     |       |     |
|     |                                                                                                                       | Column N % | 2%    | 1%   | 3%     | 7%    | 1%    |       |     |
|     | Total                                                                                                                 | Count      | 349   | 171  | 178    | 74    | 141   | 79    | 53  |