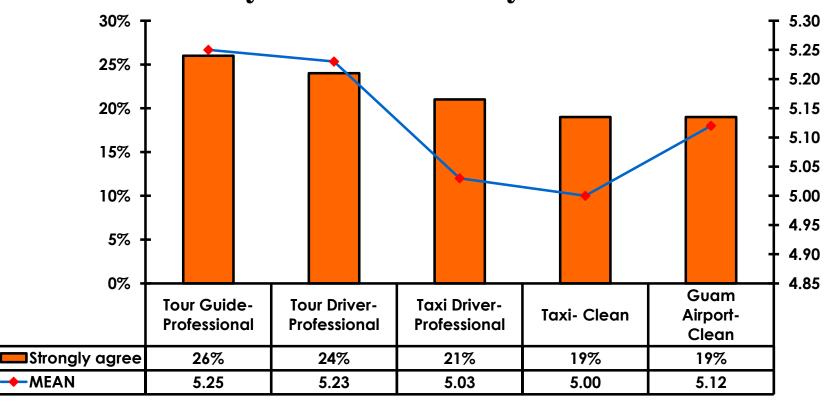

re of 4 to 5 = <b>44%</b>  | Score of 4 to 5 = <b>47%</b> |
| Score 1 to 3 = <b>2</b> %     | Score 1 to 3 = <b>1%</b>     |
| MEAN = 5.44                   | MEAN = 5.43                  |



### **Night Tours Satisfaction**

| Quality of Night Tour        | Variety of Night Tour        |
|------------------------------|------------------------------|
| Score of 6 to 7 = <b>31%</b> | Score of 6 to 7 = <b>31%</b> |
| Score of 4 to 5 = <b>67%</b> | Score of 4 to 5 = <b>66%</b> |
| Score 1 to 3 = <b>2</b> %    | Score 1 to 3 = <b>2</b> %    |
| MEAN = 4.84                  | MEAN = 4.85                  |



### Satisfaction with Other Activities





## What would it take to make you want to stay an extra day in Guam?





### **On-Island Perceptions**







### **On-Island Perceptions**





## SECTION 5 PROMOTIONS



### **Internet- Guam Sources of Info**





## Internet- Things To Do Sources of Info





#### **Internet- GVB Sources**





#### **Travel Motivation-Info Sources**





#### **Sources of Information Pre-arrival**





#### **Sources of Information Post-arrival**





#### **Sources of Information - Motivation**

The primary motivational sources of information were.

Prior trip to Guam,





## SECTION 6 OTHER ISSUES



## Concerns about travel outside of Japan - Overall





## Concerns about travel outside of Japan - By Age & Income

|     | TOTAL AGE                          |       |     |       |       |       | Q26 |