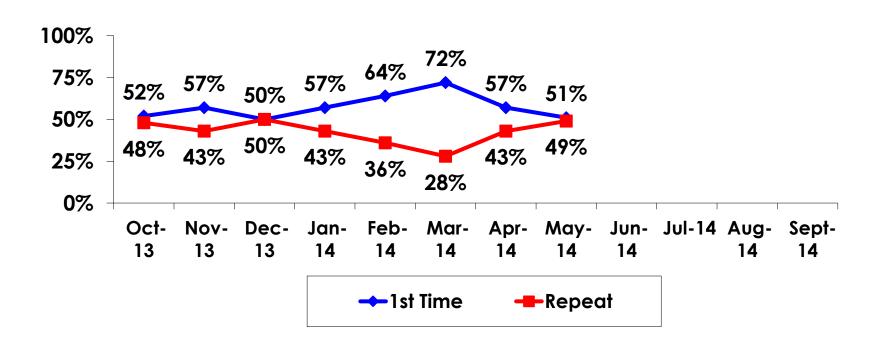

| Count      | 6     | 1    | 5      | 5     | 1     |       |     |
|     |                                                                                                                       | Column N % | 2%    | 1%   | 3%     | 7%    | 1%    |       |     |
|     | Total                                                                                                                 | Count      | 349   | 171  | 178    | 74    | 141   | 79    | 53  |



#### **Travel Companions**





#### **Number of Children Travel Party**

N=37 total respondents traveling with children.

(Of those N=37 respondents, there is a total of 48 children 18 years or younger)





#### **Prior Trips to Guam**





#### PRIOR TRIPS TO GUAM





#### Trips to Guam by Age & Gender

|        |        |            | TOTAL | TRIPS T | O GUAM |
|--------|--------|------------|-------|---------|--------|
|        |        |            | 1     | 1st     | Repeat |
| GENDER | Male   | Count      | 171   | 84      | 87     |
|        |        | Column N % | 49%   | 47%     | 50%    |
|        | Female | Count      | 179   | 93      | 86     |
|        |        | Column N % | 51%   | 53%     | 50%    |
|        | Total  | Count      | 350   | 177     | 173    |
| AGE    | 18-24  | Count      | 75    | 51      | 24     |
|        |        | Column N % | 22%   | 29%     | 14%    |
|        | 25-34  | Count      | 141   | 81      | 60     |
|        |        | Column N % | 41%   | 46%     | 35%    |
|        | 35-49  | Count      | 79    |