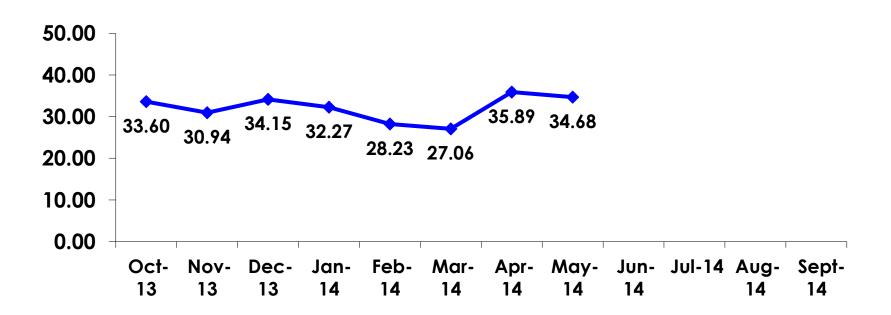

#### Age - Overall

The average age of the respondents is 34.68 years of age.

#### **AVERAGE - AGE**