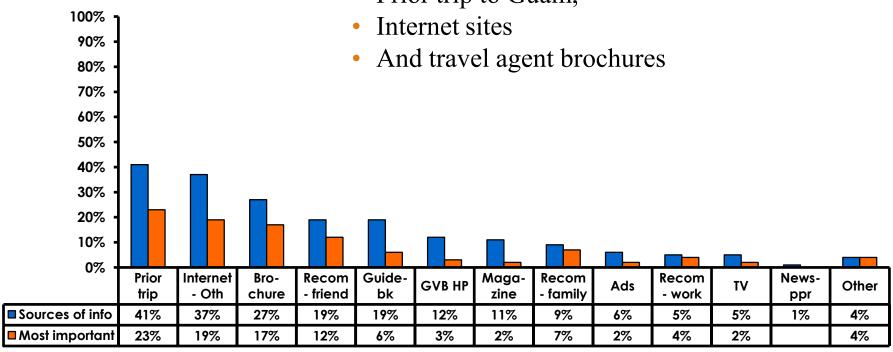

#### **Sources of Information - Motivation**

The primary motivational sources of information were.

Prior trip to Guam,