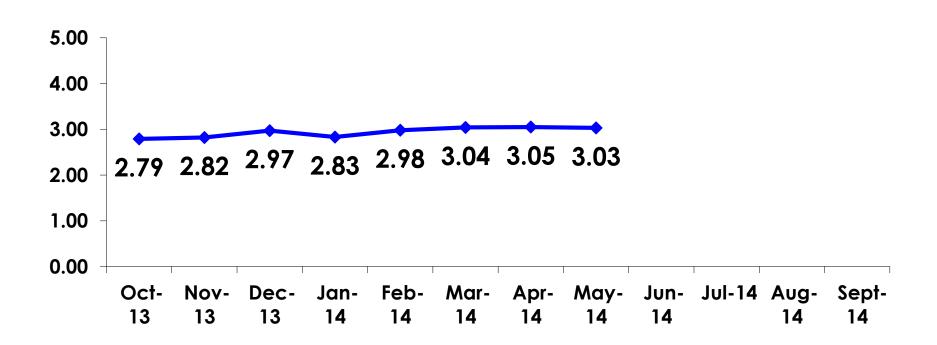

#### **Average Number Overnight Trips**

(2009-2014) (2 nights or more)

#### Length of Stay

Mean = 3.03 Days Median = 3.0 Days