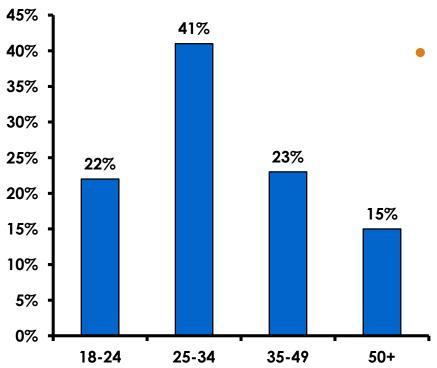

#### Age - Overall

The average age of the respondents is 34.68 years of age.

#### **AVERAGE - AGE**