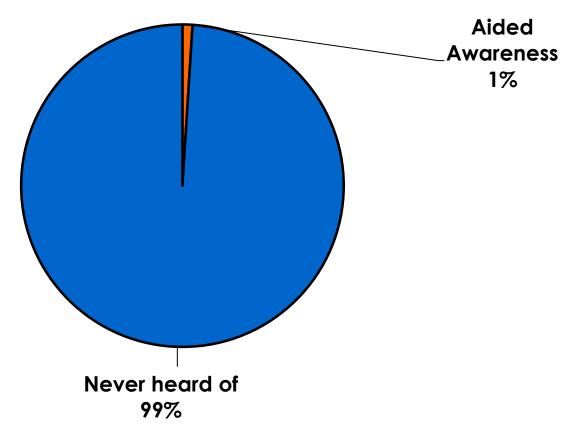

| 1%    | 1%    | 2%  | 5%                                                                                                                                                                     | 2%          | 7%          |             | 1%          |              | 2%      |           |
|     | Total                              | Count | 350 | 75    | 141   | 79    | 53  | 20                                                                                                                                                                     | 42          | 44          | 82          | 69          | 45           | 41      | 6         |



## Security Screening/Immigration Process at Guam International Airport





### **Airport Screening**

7pt Rating Scale







### **Shop Guam Festival**





### **Shop Guam Festival - Impact** n=2