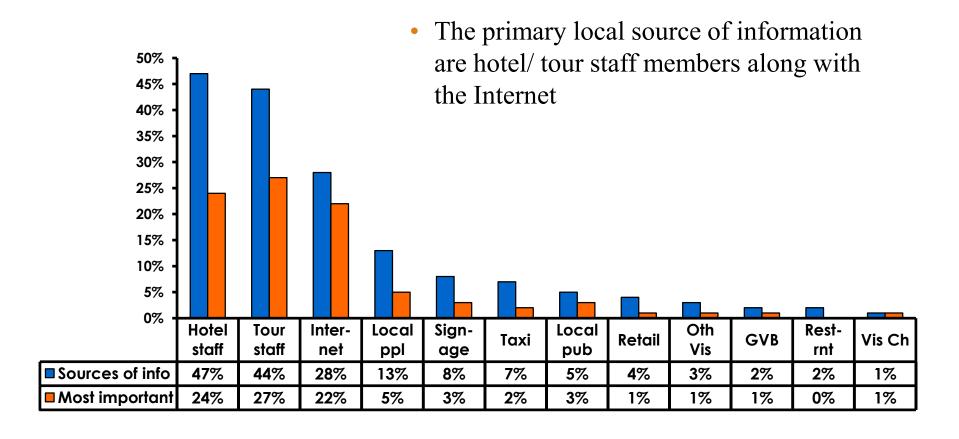

------------------------|------------------------------|
| Score of 6 to 7 = <b>31%</b> | Score of 6 to 7 = <b>31%</b> |
| Score of 4 to 5 = <b>67%</b> | Score of 4 to 5 = <b>66%</b> |
| Score 1 to 3 = <b>2</b> %    | Score 1 to 3 = <b>2</b> %    |
| MEAN = 4.84                  | MEAN = 4.85                  |



### Satisfaction with Other Activities





## What would it take to make you want to stay an extra day in Guam?





### **On-Island Perceptions**







### **On-Island Perceptions**





## SECTION 5 PROMOTIONS



### **Internet- Guam Sources of Info**





## Internet- Things To Do Sources of Info





#### **Internet- GVB Sources**





#### **Travel Motivation-Info Sources**





#### **Sources of Information Pre-arrival**





#### **Sources of Information Post-arrival**





#### **Sources of Information - Motivation**

The primary motivational sources of information were.

Prior trip to Guam,





## SECTION 6 OTHER ISSUES



## Concerns about travel outside of Japan - Overall





## Concerns about travel outside of Japan - By Age & Income

|     | TOTAL AGE                          |       |     |       |       |       | Q26 |                                                                                                                                                                        |             |             |             |             |              |         |           |
|-----|------------------------------------|-------|-----|-------|-------|-------|-----|------------------------------------------------------------------------------------