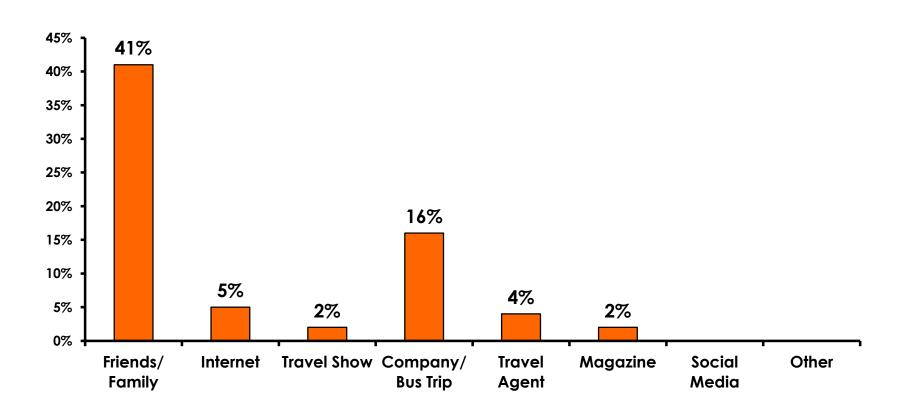

#### **Sources of Information - Motivation**

The primary motivational sources of information were.

Prior trip to Guam,