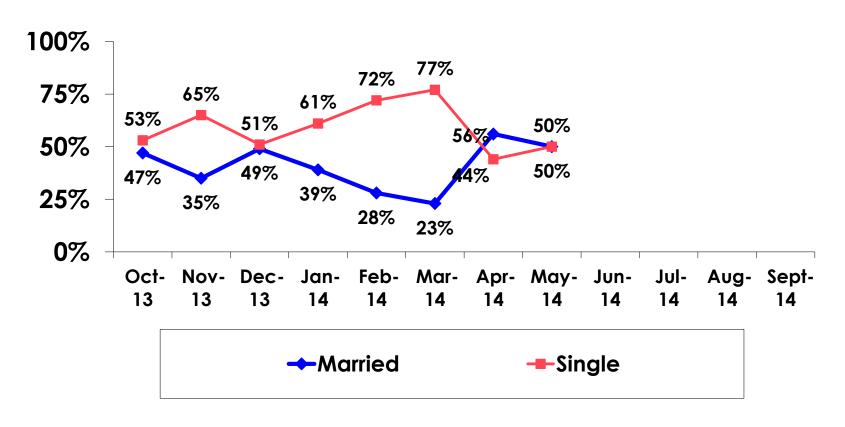

a sample of **350** is +/- 5.23 percentage points with a 95% confidence level. That is, if all Japanese visitors who traveled to Guam in the same time period were asked these questions, we can be 95% certain that their responses would not differ by +/- 5.23 percentage points.



#### **OBJECTIVES**

- To monitor the effectiveness of the Japan seasonal campaigns in attracting Japanese visitors, refresh certain baseline data, to better understand the nature, and economic value or impact of each of the targeted segments in the Japan marketing plan.
- Identify significant determinants of visitor satisfaction, expenditures and the desire to return to Guam.



## SECTION 1 PROFILE OF RESPONDENTS



#### **Marital Status - Overall**



• 64% of male visitors are married.



#### MARITAL STATUS





#### Age - Overall



The average age of the respondents is 34.68 years of age.



#### **AVERAGE - AGE**





#### **Personal Income**





# Personal Income – 1st time vs. repeat





# Personal Income by Gender & Age

|     |                                                                                                                       |            | TOTAL | GEN  | DER    |       | AG    | E     |     |
|-----|-----------------------------------------------------------------------------------------------------------------------|------------|-------|------|--------|-------|-------|-------|-----|
|     |                                                                                                                       |            | 1     | Male | Female | 18-24 | 25-34 | 35-4