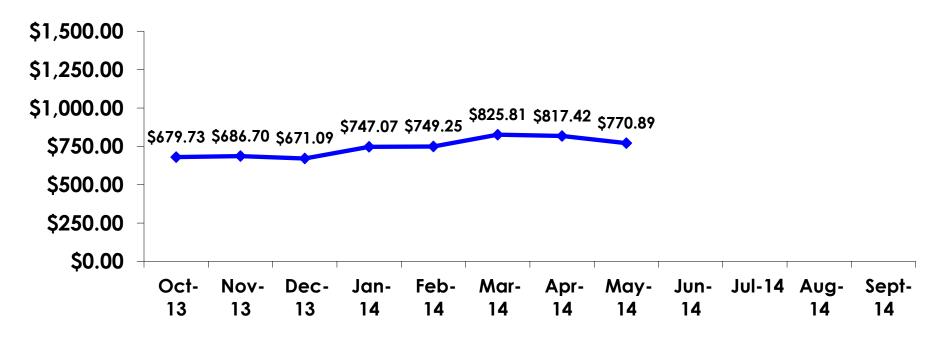

### Prepaid Expenditures ¥101.84/US\$1

- \$1,411.51 = overall mean average prepaid expense (for entire travel party size) by respondent
- \$0 = minimum (lowest amount recorded for the entire sample)
- \$12,765 = maximum (highest amount recorded for the entire sample)
- \$770.89 = overall mean average <u>per person</u> prepaid expenditures

### PREPAID EXPENDITURES Per Person