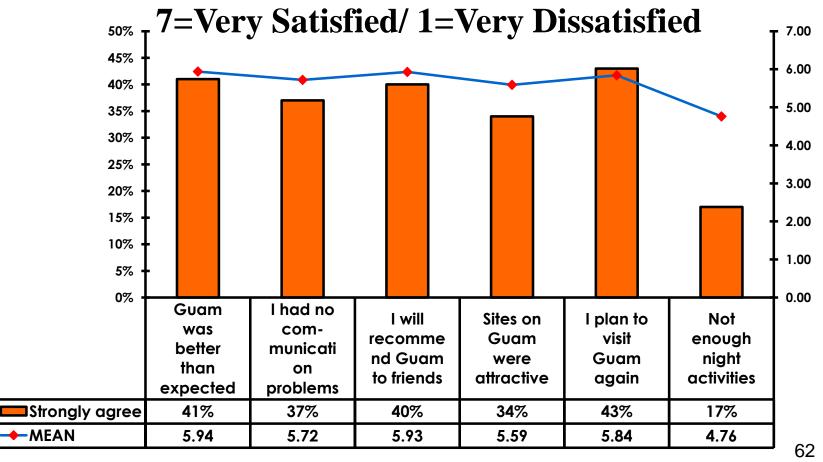

core of 6 to 7 = <b>52%</b> |
| Score of 4 to 5 = <b>44%</b>  | Score of 4 to 5 = <b>47%</b> |
| Score 1 to 3 = <b>2</b> %     | Score 1 to 3 = <b>1%</b>     |
| MEAN = 5.44                   | MEAN = 5.43                  |



### **Night Tours Satisfaction**

| Quality of Night Tour        | Variety of Night Tour        |
|------------------------------|------------------------------|
| Score of 6 to 7 = <b>31%</b> | Score of 6 to 7 = <b>31%</b> |
| Score of 4 to 5 = <b>67%</b> | Score of 4 to 5 = <b>66%</b> |
| Score 1 to 3 = <b>2</b> %    | Score 1 to 3 = <b>2</b> %    |
| MEAN = 4.84                  | MEAN = 4.85                  |



### Satisfaction with Other Activities





## What would it take to make you want to stay an extra day in Guam?





### **On-Island Perceptions**







### **On-Island Perceptions**





## SECTION 5 PROMOTIONS



### **Internet- Guam Sources of Info**





## Internet- Things To Do Sources of Info





#### **Internet- GVB Sources**





#### **Travel Motivation-Info Sources**





#### **Sources of Information Pre-arrival**





#### **Sources of Information Post-arrival**





#### **Sources of Information - Motivation**

The primary motivational sources of information were.

Prior trip to Guam,





## SECTION 6 OTHER ISSUES



## Concerns about travel outside of Japan - Overall





## Concerns about travel outside of Japan - By Age & Income

|     | TOTAL AGE                          |       |     |       |       |       | Q26 |