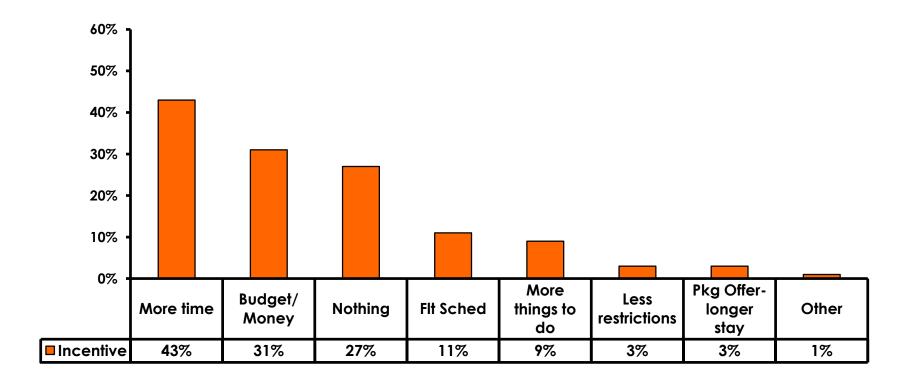

|
| Score of 6 to 7 = <b>53</b> % | Score of 6 to 7 = <b>52%</b> |
| Score of 4 to 5 = <b>44%</b>  | Score of 4 to 5 = <b>47%</b> |
| Score 1 to 3 = <b>2</b> %     | Score 1 to 3 = <b>1%</b>     |
| MEAN = 5.44                   | MEAN = 5.43                  |



### **Night Tours Satisfaction**

| Quality of Night Tour        | Variety of Night Tour        |
|------------------------------|------------------------------|
| Score of 6 to 7 = <b>31%</b> | Score of 6 to 7 = <b>31%</b> |
| Score of 4 to 5 = <b>67%</b> | Score of 4 to 5 = <b>66%</b> |
| Score 1 to 3 = <b>2</b> %    | Score 1 to 3 = <b>2</b> %    |
| MEAN = 4.84                  | MEAN = 4.85                  |



### Satisfaction with Other Activities





## What would it take to make you want to stay an extra day in Guam?





### **On-Island Perceptions**







### **On-Island Perceptions**





## SECTION 5 PROMOTIONS



### **Internet- Guam Sources of Info**





## Internet- Things To Do Sources of Info





#### **Internet- GVB Sources**





#### **Travel Motivation-Info Sources**





#### **Sources of Information Pre-arrival**





#### **Sources of Information Post-arrival**





#### **Sources of Information - Motivation**

The primary motivational sources of information were.

Prior trip to Guam,





## SECTION 6 OTHER ISSUES



## Concerns about travel outside of Japan - Overall





## Concerns about travel outside of Japan - By Age & Income

|     | TOTAL AGE                          |       |     |       |       |       | Q26 |