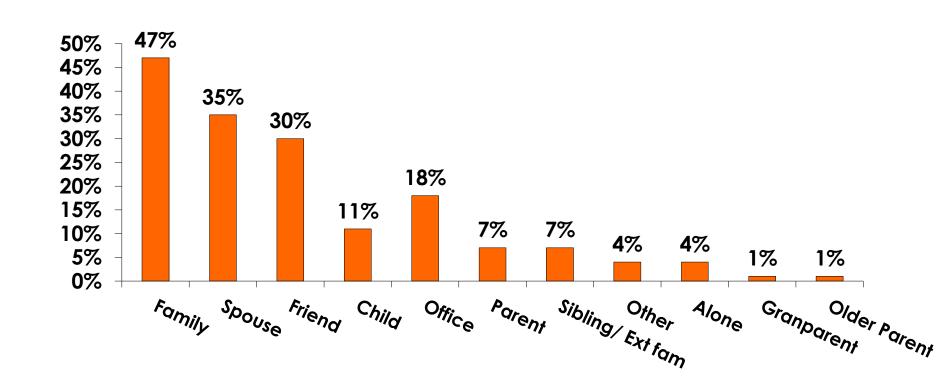

| Column N % | 12%   | 13%  | 11%    | 12%   | 4%    | 19%   | 19% |
|     | No Income                                                                                                             | Count      | 6     | 1    | 5      | 5     | 1     |       |     |
|     |                                                                                                                       | Column N % | 2%    | 1%   | 3%     | 7%    | 1%    |       |     |
|     | Total                                                                                                                 | Count      | 349   | 171  | 178    | 74    | 141   | 79    | 53  |



#### **Travel Companions**





#### **Number of Children Travel Party**

N=37 total respondents traveling with children.

(Of those N=37 respondents, there is a total of 48 children 18 years or younger)





#### **Prior Trips to Guam**





#### PRIOR TRIPS TO GUAM





#### Trips to Guam by Age & Gender

|        |        |            | TOTAL | TRIPS T | O GUAM |
|--------|--------|------------|-------|---------|--------|
|        |        |            | 1     | 1st     | Repeat |
| GENDER | Male   | Count      | 171   | 84      | 87     |
|        |        | Column N % | 49%   | 47%     | 50%    |
|        | Female | Count      | 179   | 93      | 86     |
|        |        | Column N % | 51%   | 53%     | 50%    |
|        | Total  | Count      | 350   | 177     | 173    |
| AGE    | 18-24  | Count      | 75