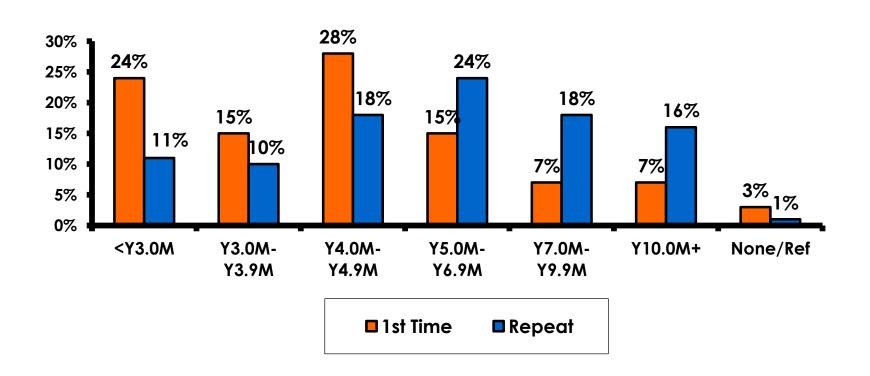

# Personal Income – 1st time vs. repeat

• First-time visitors are younger than repeat visitors to Guam.