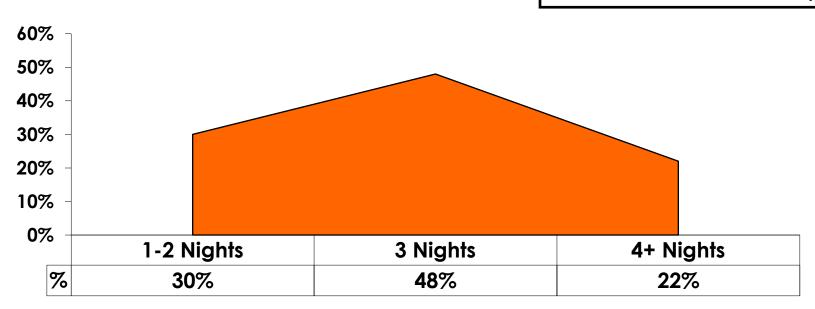

#### Length of Stay

Mean = 3.03 Days Median = 3.0 Days

#### **AVG LENGTH OF STAY**