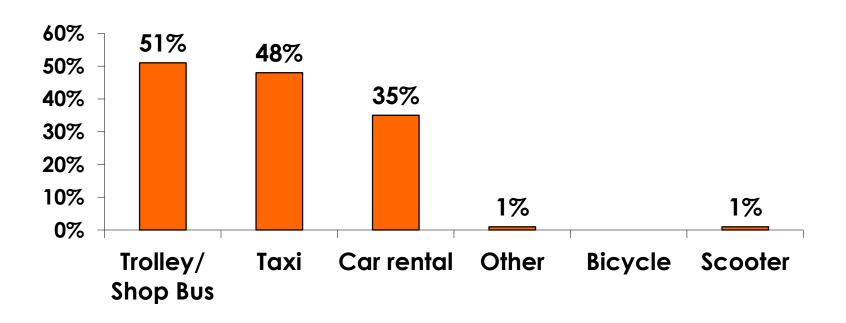

| \$46.83  |
| Food & beverage in fast food restaurant/convenience store                 | \$29.07  |
| Food & beverage at restaurants or drinking establishments outside a hotel | \$77.64  |
| Optional tours and activities                                             | \$54.67  |
| Gifts/ souvenirs for yourself/companions                                  | \$174.08 |
| Gifts/ souvenirs for friends/family at home                               | \$124.81 |
| Local transportation                                                      | \$25.49  |
| Other expenses not covered                                                | \$156.23 |
| Average Total                                                             | \$688.88 |



### **Local Transportation**

n=80



Mean=\$25.49 per travel party



### **Guam Airport Expenditures**

- \$28.24 = Mean
- \$10 = Median
- \$0 = Minimum (lowest amount recorded for the entire sample)
- \$400 = Maximum (highest amount recorded for the entire sample)



### Breakdown of Airport Expenditures

|                        | MEAN \$ |
|------------------------|---------|
| Food & Beverages       | \$9.01  |
| Gifts/Souvenirs Self   | \$8.27  |
| Gifts/Souvenirs Others | \$11.01 |
| Total                  | \$28.24 |



## SECTION 4 VISITOR SATISFACTION



### **Satisfaction Scores Overall**





#### Satisfaction Quality/ Cleanliness





### Quality of Accommodations





### **Quality of Dining Experience**





### Visits to Shopping Centers/Malls on Guam Top responses





### Satisfaction with Shopping

| Qual