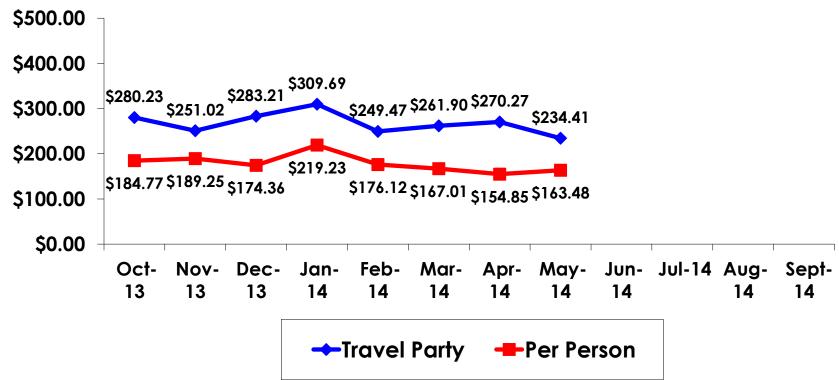

## ON-ISLE EXPENDITURES – Per Day

Travel Party YTD = \$267.49 Per Person YTD = \$178.60