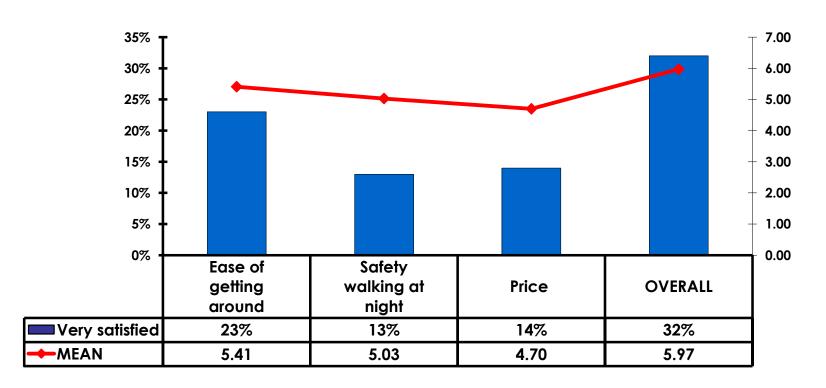

$25.49  |
| Other expenses not covered                                                | \$156.23 |
| Average Total                                                             | \$688.88 |



### **Local Transportation**

n=80



Mean=\$25.49 per travel party



### **Guam Airport Expenditures**

- \$28.24 = Mean
- \$10 = Median
- \$0 = Minimum (lowest amount recorded for the entire sample)
- \$400 = Maximum (highest amount recorded for the entire sample)



### Breakdown of Airport Expenditures

|                        | MEAN \$ |
|------------------------|---------|
| Food & Beverages       | \$9.01  |
| Gifts/Souvenirs Self   | \$8.27  |
| Gifts/Souvenirs Others | \$11.01 |
| Total                  | \$28.24 |



## SECTION 4 VISITOR SATISFACTION



### **Satisfaction Scores Overall**





#### Satisfaction Quality/ Cleanliness





### Quality of Accommodations





### **Quality of Dining Experience**





### Visits to Shopping Centers/Malls on Guam Top responses





### Satisfaction with Shopping

| Quality of Shopping           | Variety of Shopping          |
|-------------------------------|------------------------------|
| Score of 6 to 7 = <b>52%</b>  | Score of 6 to 7 = <b>48%</b> |
| Score of 4 to 5 = <b>45</b> % | Score of 4 to 5 = <b>46%</b> |
| Score 1 to 3 = <b>3</b> %     | Score 1 to 3 = <b>6%</b>     |
| MEAN = 5.41                   | MEAN = 5.29                  |



### **Optional Tour Participation**





# Optional Tours Participation & Satisfaction





### **Day Tours Satisfaction**

| Quality of Day Tour           | Variety of Day Tour