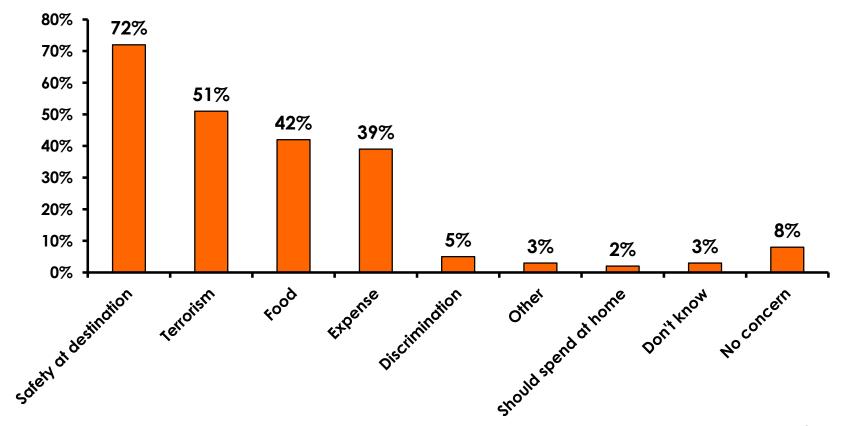

## Concerns about travel outside of Japan - Overall

## Concerns about travel outside of Japan - By Age & Income

|     | TOTAL AGE                          |       |     |       |       |       | Q26 |                                                                                                                                                                        |             |             |             |             |              |         |           |
|-----|------------------------------------|-------|-----|-------|-------|-------|-----|------------------------------------------------------------------------------------------------------------------------------------------------------------------------|-------------|-------------|-------------|-------------|--------------|---------|-----------|
|     |                                    |       | -   | 18-24 | 25-34 | 35-49 | 50+ | <y2.0 million<="" td=""><td>Y2.0M-Y3.0M</td><td>Y3.0M-Y4.0M</td><td>Y4.0M-Y5.0M</td><td>Y5.0M-Y7.0M</td><td>Y7.0M-Y10.0M</td><td>Y10.0M+</td><td>No Income</td></y2.0> | Y2.0M-Y3.0M | Y3.0M-Y4.0M | Y4.0M-Y5.0M | Y5.0M-Y7.0M | Y7.0M-Y10.0M | Y10.0M+ | No Income |
| Q21 | Safety                             |       | 72% | 75%   | 72%   | 71%   | 70% | 60%                                                                                                                                                                    | 76%         | 64%         | 70%         | 78%         | 82%          | 68%     | 67%       |
|     | Terrorism                          |       | 51% | 53%   | 54%   | 41%   | 53% | 45%                                                                                                                                                                    | 50%         | 57%         | 54%         | 51%         | 40%          | 51%     | 50%       |
|     | Food                               |       | 42% | 37%   | 43%   | 41%   | 45% | 50%                                                                                                                                                                    | 33%         | 45%         | 40%         | 43%         | 42%          | 44%     | 17%       |
|     | Expense                            |       | 39% | 43%   | 44%   | 30%   | 32% | 40%                                                                                                                                                                    | 48%         | 43%         | 34%         | 39%         | 29%          | 46%     | 17%       |
|     | No concerns                        |       | 8%  | 8%    | 6%    | 10%   | 9%  | 20%                                                                                                                                                                    | 5%          | 5%          | 5%          | 9%          | 9%           | 10%     | 17%       |
|     | Discrimination against<br>Japanese |       | 5%  | 7%    | 4%    | 8%    | 4%  | 5%                                                                                                                                                                     |             | 2%          | 5%          | 12%         | 7%           | 5%      |           |
|     | Other                              |       | 3%  | 4%    | 5%    | 1%    |     |                                                                                                                                                                        | 7%          | 2%          | 4%          | 6%          |              |         |           |
|     | Don't know                         |       | 3%  | 1%    | 3%    | 3%    | 6%  |                                                                                                                                                                        | 2%          |             | 7%          | 1%          |              | 2%      | 17%       |
|     | Should spend at home               |       | 2%  | 4%    | 1%    | 1%    | 2%  | 5%                                                                                                                                                                     | 2%          | 7%          |             | 1%          |              | 2%      |           |
|     | Total                              | Count | 350 | 75    | 141   | 79    | 53  | 20                                                                                                                                                                     | 42          | 44          | 82          | 69          | 45           | 41      | 6         |