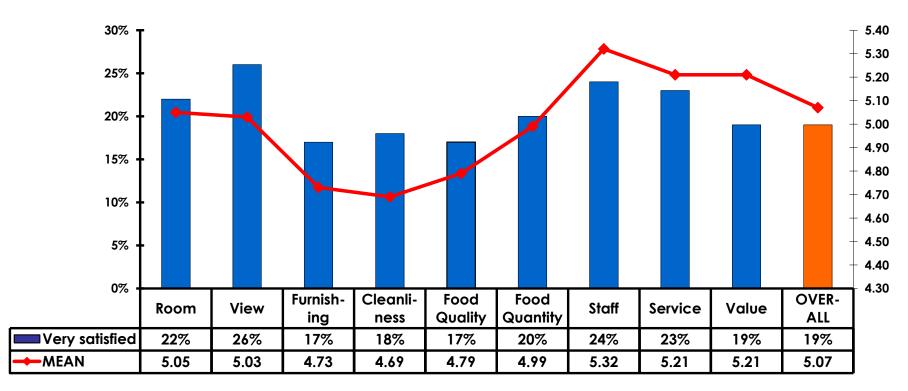

| \$156.23 |
| Average Total                                                             | \$688.88 |



### **Local Transportation**

n=80



Mean=\$25.49 per travel party



### **Guam Airport Expenditures**

- \$28.24 = Mean
- \$10 = Median
- \$0 = Minimum (lowest amount recorded for the entire sample)
- \$400 = Maximum (highest amount recorded for the entire sample)



### Breakdown of Airport Expenditures

|                        | MEAN \$ |
|------------------------|---------|
| Food & Beverages       | \$9.01  |
| Gifts/Souvenirs Self   | \$8.27  |
| Gifts/Souvenirs Others | \$11.01 |
| Total                  | \$28.24 |



## SECTION 4 VISITOR SATISFACTION



### **Satisfaction Scores Overall**





#### Satisfaction Quality/ Cleanliness





### Quality of Accommodations





### **Quality of Dining Experience**





### Visits to Shopping Centers/Malls on Guam Top responses





### Satisfaction with Shopping

| Quality of Shopping           | Variety of Shopping          |
|-------------------------------|------------------------------|
| Score of 6 to 7 = <b>52%</b>  | Score of 6 to 7 = <b>48%</b> |
| Score of 4 to 5 = <b>45</b> % | Score of 4 to 5 = <b>46%</b> |
| Score 1 to 3 = <b>3</b> %     | Score 1 to 3 = <b>6%</b>     |
| MEAN = 5.41                   | MEAN = 5.29                  |



### **Optional Tour Participation**





# Optional Tours Participation & Satisfaction





### **Day Tours Satisfaction**

| Quality of Day Tour           | Variety of Day Tour          |
|-------------------------------|------------------------------|
| Score of