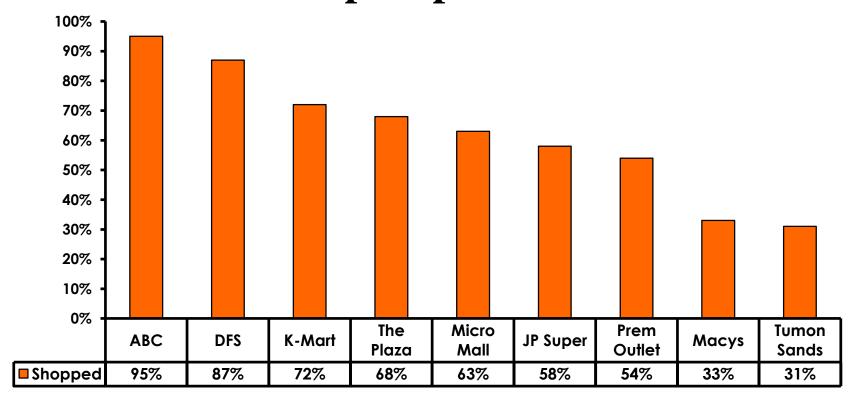

### Visits to Shopping Centers/Malls on Guam Top responses

### Satisfaction with Shopping

| Quality of Shopping           | Variety of Shopping          |
|-------------------------------|------------------------------|
| Score of 6 to 7 = <b>52%</b>  | Score of 6 to 7 = <b>48%</b> |
| Score of 4 to 5 = <b>45</b> % | Score of 4 to 5 = <b>46%</b> |
| Score 1 to 3 = <b>3</b> %     | Score 1 to 3 = <b>6%</b>     |
| MEAN = 5.41                   | MEAN = 5.29                  |