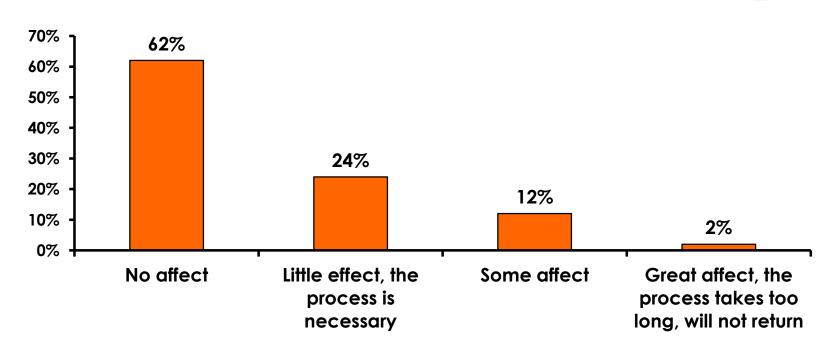

2%      | 17%       |
|     | Should spend at home               |       | 2%  | 4%    | 1%    | 1%    | 2%  | 5%                                                                                                                                                                     | 2%          | 7%          |             | 1%          |              | 2%      |           |
|     | Total                              | Count | 350 | 75    | 141   | 79    | 53  | 20                                                                                                                                                                     | 42          | 44          | 82          | 69          | 45           | 41      | 6         |



## Security Screening/Immigration Process at Guam International Airport





### **Airport Screening**

7pt Rating Scale







### **Shop Guam Festival**





### **Shop Guam Festival - Impact** n=2