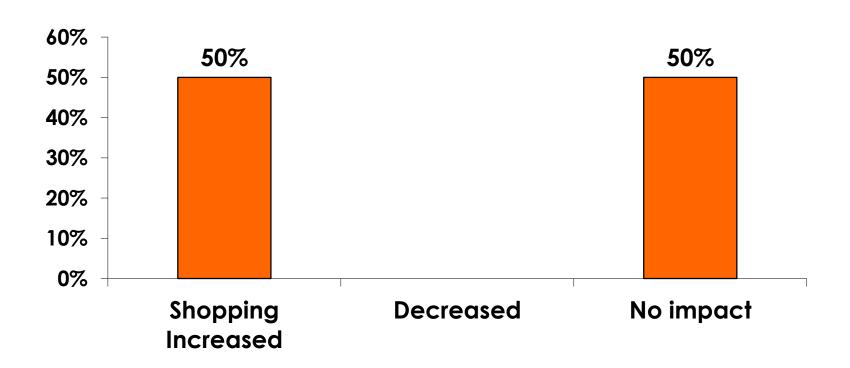

| 2%          | 7%          |             | 1%          |              | 2%      |           |
|     | Total                              | Count | 350 | 75    | 141   | 79    | 53  | 20                                                                                                                                                                     | 42          | 44          | 82          | 69          | 45           | 41      | 6         |



## Security Screening/Immigration Process at Guam International Airport





### **Airport Screening**

7pt Rating Scale







### **Shop Guam Festival**





### **Shop Guam Festival - Impact** n=2