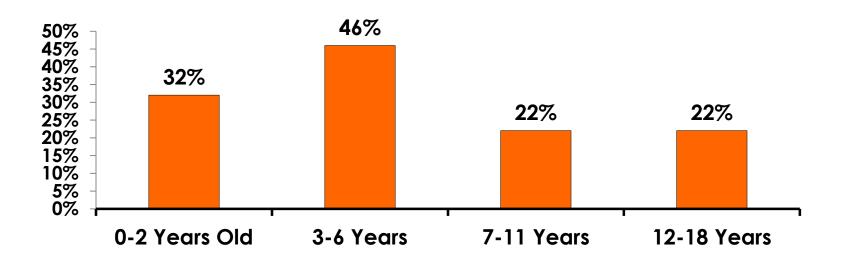

#### **Number of Children Travel Party**

N=37 total respondents traveling with children.

(Of those N=37 respondents, there is a total of 48 children 18 years or younger)