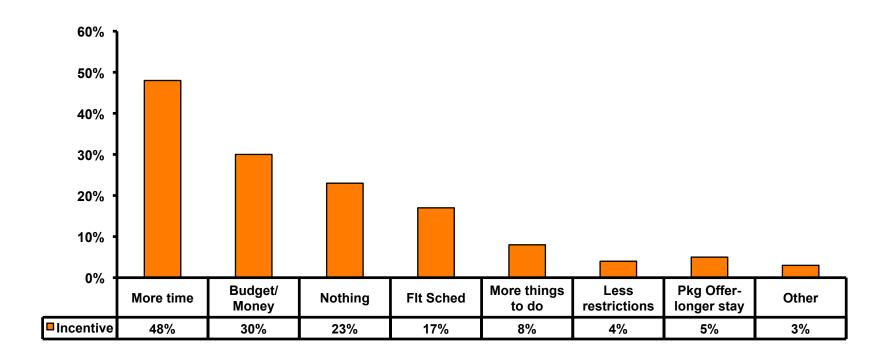

%</b> |
| Score of 4 to 5 = <b>43</b> % | Score of 4 to 5 = <b>47%</b> |
| Score 1 to 3 = <b>3</b> %     | Score 1 to 3 = <b>2</b> %    |
| MEAN = 5.43                   | MEAN = 5.34                  |



### **Night Tours Satisfaction**

## 7pt Rating Scale 7=Very Satisfied/ 1=Very Dissatisfied

| Quality of Night Tour        | Variety of Night Tour        |
|------------------------------|------------------------------|
| Score of 6 to 7 = <b>29%</b> | Score of 6 to 7 = <b>27%</b> |
| Score of 4 to 5 = <b>67%</b> | Score of 4 to 5 = <b>68%</b> |
| Score 1 to 3 = <b>3</b> %    | Score 1 to 3 = <b>5</b> %    |
| MEAN = 4.75                  | MEAN = 4.72                  |



### Satisfaction with Other Activities





## What would it take to make you want to stay an extra day in Guam?





## **On-Island Perceptions**

7pt Rating Scale
7=Very Satisfied/ 1=Very Dissatisfied





## **On-Island Perceptions**

7pt Rating Scale
7=Very Satisfied/ 1=Very Dissatisfied





## SECTION 5 PROMOTIONS



#### **Internet- Guam Sources of Info**





# Internet- Things To Do Sources of Info





### **Internet- GVB Sources**





#### **Travel Motivation-Info Sources**





#### **Sources of Information Pre-arrival**





#### Sources of Information Post-arrival





#### **Sources of Information - Motivation**

The primary motivational sources of information were.

• Prior trip to Guam,





## SECTION 6 OTHER ISSUES



## Concerns about travel outside of Japan - Overall





# Concerns about travel outside of Japan - By Age & Income

|     |                                    | Т