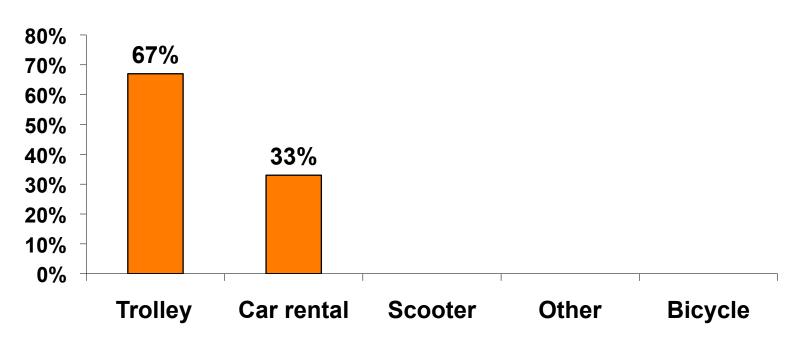

aily meal package | \$2,345.03 |
| Air only                                  | \$1,201.04 |
| Accommodation only                        | \$810.33   |
| Accommodation w/daily meal only           | \$1,102.61 |
| Food & Beverages in Hotel                 | \$149.51   |
| Ground transportation – Japan             | \$66.88    |
| Ground transportation - Guam              | \$89.08    |
| Optional tours/ activities                | \$471.05   |
| Other expenses                            | \$235.40   |
| Total Prepaid                             | \$1,369.38 |



#### Prepaid Meal Breakdown

Air/Accommodations with Daily Meal Package n=86





#### Prepaid Meal Breakdown

**Accommodations with Daily Meal Package** 



Mean=\$1,102.61 per travel party



### Prepaid Ground Transportation n=3



Mean=\$66.88 per travel party



#### On-Island Expenditures

- \$898.28 = overall mean average on-island expense (for entire travel party size) by respondent
- \$0 = Minimum (lowest amount recorded for the entire sample)
- \$8,000 = Maximum (highest amount recorded for the entire sample)
- \$512.73 = overall mean average <u>per person</u> onisland expenditure



# On-Island Expenditures Per Person





## Prepaid /On-Island Expenditures Per Person

Prepaid YTD = \$762.49 On-Island YTD = \$496.39



Oct-12 Nov-12 Dec-12 Jan-13 Feb-13 Mar-13 Apr-13 May-13 Jun-13 July-13 Aug-13 Sept-13





# Total On-Island Expenditure by Gender & Age

| TOTAL GENDER |         |          |          |          |          | GENDER   |          |          |          |          |          |          |  |  |
|