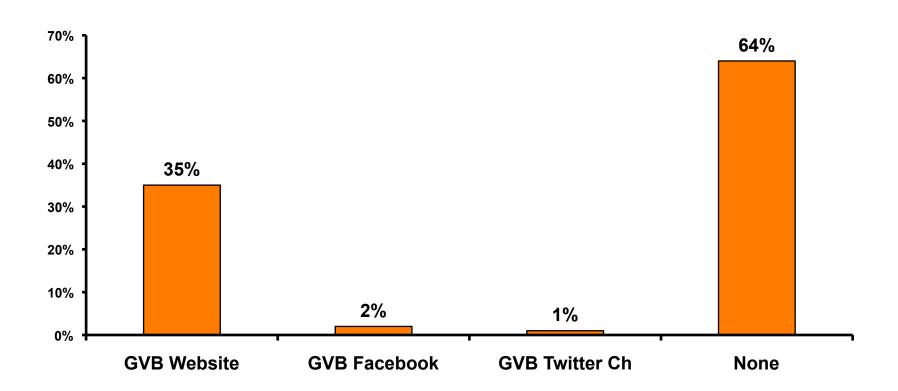

ariety of Night Tour        |
|------------------------------|------------------------------|
| Score of 6 to 7 = <b>29%</b> | Score of 6 to 7 = <b>27%</b> |
| Score of 4 to 5 = <b>67%</b> | Score of 4 to 5 = <b>68%</b> |
| Score 1 to 3 = <b>3</b> %    | Score 1 to 3 = <b>5</b> %    |
| MEAN = 4.75                  | MEAN = 4.72                  |



### Satisfaction with Other Activities





## What would it take to make you want to stay an extra day in Guam?





## **On-Island Perceptions**

7pt Rating Scale
7=Very Satisfied/ 1=Very Dissatisfied





## **On-Island Perceptions**

7pt Rating Scale
7=Very Satisfied/ 1=Very Dissatisfied





## SECTION 5 PROMOTIONS



#### **Internet- Guam Sources of Info**





# Internet- Things To Do Sources of Info





### **Internet- GVB Sources**





#### **Travel Motivation-Info Sources**





#### **Sources of Information Pre-arrival**





#### Sources of Information Post-arrival





#### **Sources of Information - Motivation**

The primary motivational sources of information were.

• Prior trip to Guam,





## SECTION 6 OTHER ISSUES



## Concerns about travel outside of Japan - Overall





# Concerns about travel outside of Japan - By Age & Income

|     |                                    | Т    | ΓΟΤΑL |       | AG    | E     |     |                                                                                                                                                                        | Q26         |             |             |             |              |         |           |
|-----|-----------------------