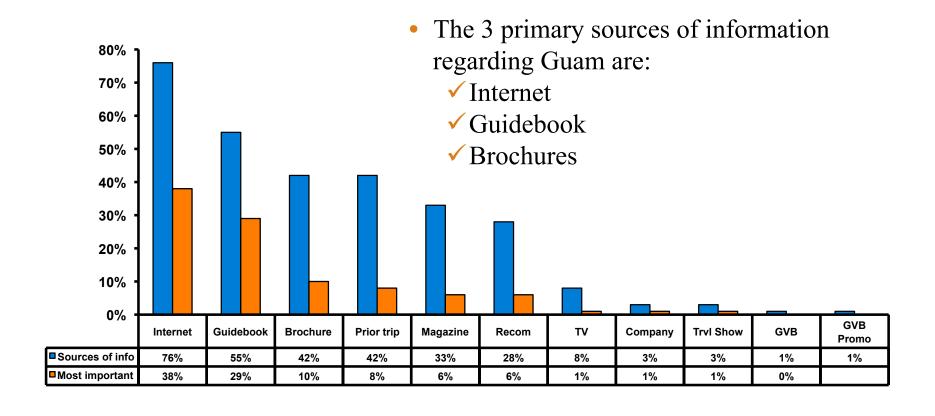

| Score of 6 to 7 = <b>29%</b> | Score of 6 to 7 = <b>27%</b> |
| Score of 4 to 5 = <b>67%</b> | Score of 4 to 5 = <b>68%</b> |
| Score 1 to 3 = <b>3</b> %    | Score 1 to 3 = <b>5</b> %    |
| MEAN = 4.75                  | MEAN = 4.72                  |



### Satisfaction with Other Activities





## What would it take to make you want to stay an extra day in Guam?





## **On-Island Perceptions**

7pt Rating Scale
7=Very Satisfied/ 1=Very Dissatisfied





## **On-Island Perceptions**

7pt Rating Scale
7=Very Satisfied/ 1=Very Dissatisfied





## SECTION 5 PROMOTIONS



#### **Internet- Guam Sources of Info**





# Internet- Things To Do Sources of Info





### **Internet- GVB Sources**





#### **Travel Motivation-Info Sources**





#### **Sources of Information Pre-arrival**





#### Sources of Information Post-arrival





#### **Sources of Information - Motivation**

The primary motivational sources of information were.

• Prior trip to Guam,





## SECTION 6 OTHER ISSUES



## Concerns about travel outside of Japan - Overall





# Concerns about travel outside of Japan - By Age & Income

|     |                                    | Т    | ΓΟΤΑL |       | AG    | E     |     |                                                                                                                                                                        | Q26         |             |             |             |              |         |           |
|-----|------------------------------------|------|-------|-------|-------|-------|-----|-----------------------------------