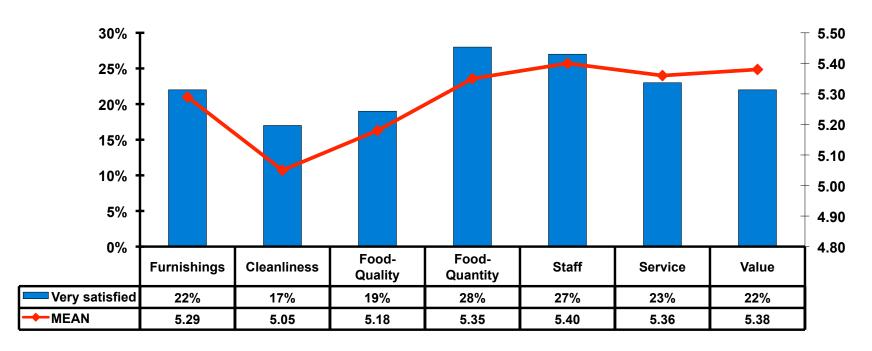

## Quality of Dining Experience

#### 7pt Rating Scale 7=Very Satisfied/1=Very Dissatisfied