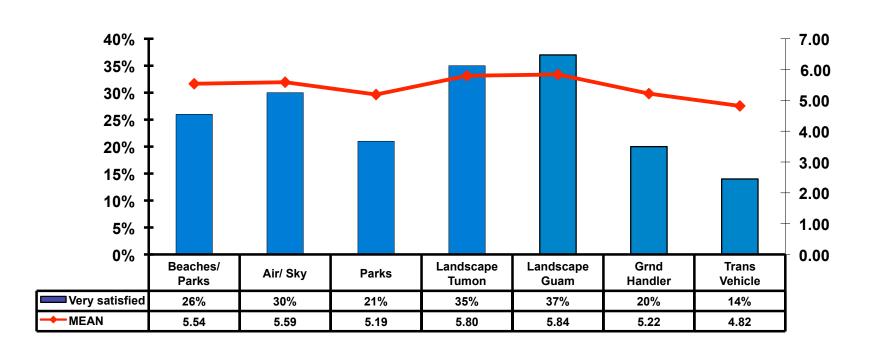

## **On-Island Perceptions**

7pt Rating Scale
7=Very Satisfied/ 1=Very Dissatisfied