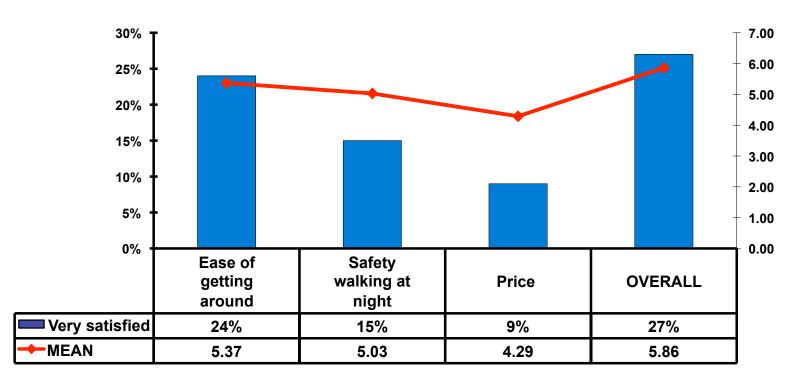

## **On-Island Perceptions**

7pt Rating Scale
7=Very Satisfied/ 1=Very Dissatisfied