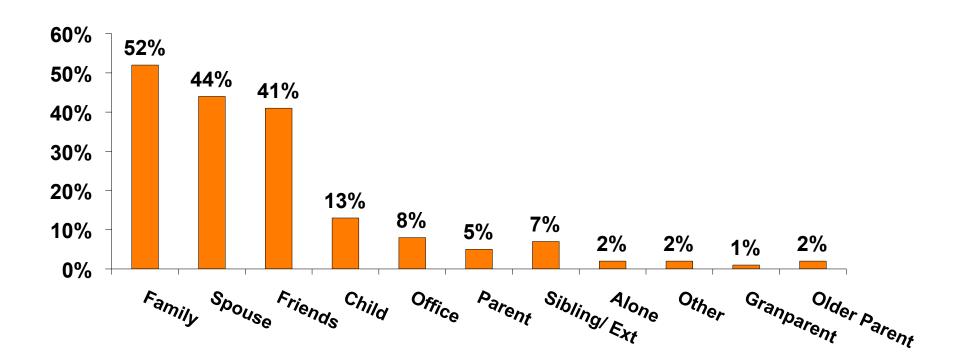

| Column N % | 15%   | 18%  | 11%    | 10%   | 6%    | 24%   | 22% |  |
|     | No Income                                                                                                            | Count      | 5     | 2    | 3      | 2     | 1     |       | 1   |  |
|     |                                                                                                                      | Column N % | 2%    | 1%   | 2%     | 4%    | 1%    |       | 2%  |  |
|     | Total                                                                                                                | Count      | 311   | 189  | 122    | 50    | 112   | 98    | 49  |  |



#### **Travel Companions**





#### **Number of Children Travel Party**

N=43 total respondents traveling with children. (Of those N=43 respondents, there is a total of 59 children 18 years or younger)





#### **Prior Trips to Guam**





#### **Prior Trips to Guam**







#### Trips to Guam by Age & Gender

|        |        |            |     | TRIPS T | O GUAM |
|--------|--------|------------|-----|---------|--------|
|        |        |            | ·   | 1st     | Repeat |
| GENDER | Male   | Count      | 200 | 98      | 102    |
| 1      |        | Column N % | 57% | 52%     | 62%    |
| 1      | Female | Count      | 152 | 89      | 63     |
| 1      |        | Column N % | 43% | 48%     | 38%    |
| 1      | Total  | Count      | 352 | 187     | 165    |
| AGE    | 18-24  | Count      | 64  | 50      | 1