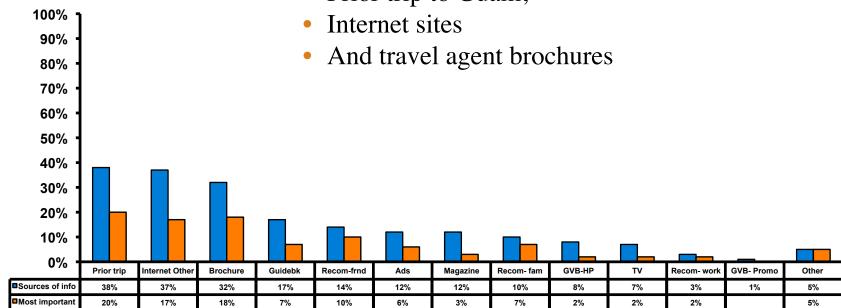

#### **Internet- Guam Sources of Info**

# Internet- Things To Do Sources of Info

### **Internet- GVB Sources**

#### **Travel Motivation-Info Sources**

#### **Sources of Information Pre-arrival**

#### Sources of Information Post-arrival

#### **Sources of Information - Motivation**

The primary motivational sources of information were.

• Prior trip to Guam,