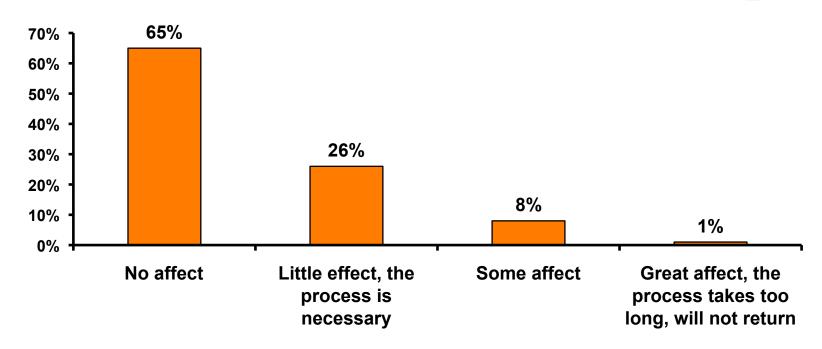

## Security Screening/Immigration Process at Guam International Airport

## **Airport Screening**