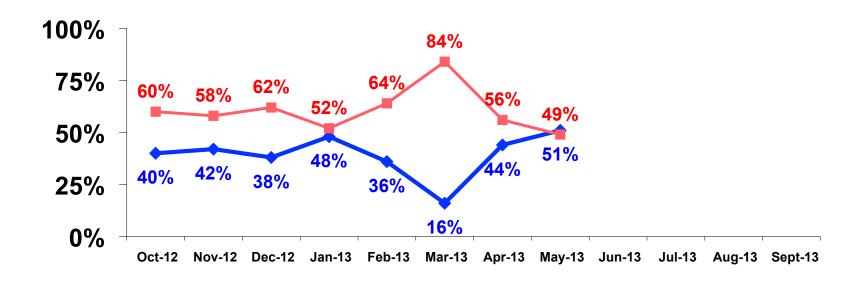

#### **Prior Trips to Guam**

• First-time visitors are younger than repeat visitors to Guam.