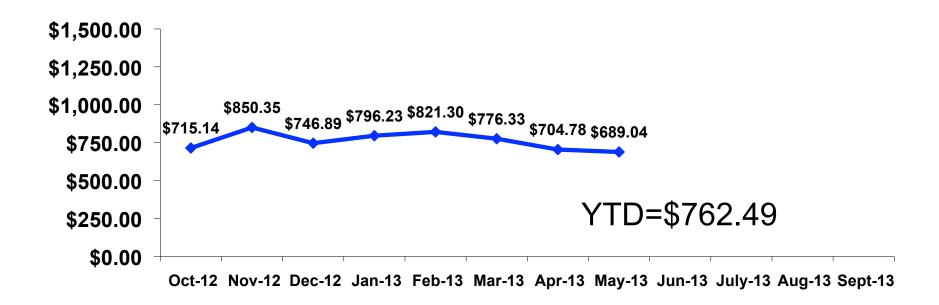

## Prepaid /On-Island Expenditures Per Person

Prepaid YTD = \$762.49 On-Island YTD = \$496.39

Oct-12 Nov-12 Dec-12 Jan-13 Feb-13 Mar-13 Apr-13 May-13 Jun-13 July-13 Aug-13 Sept-13