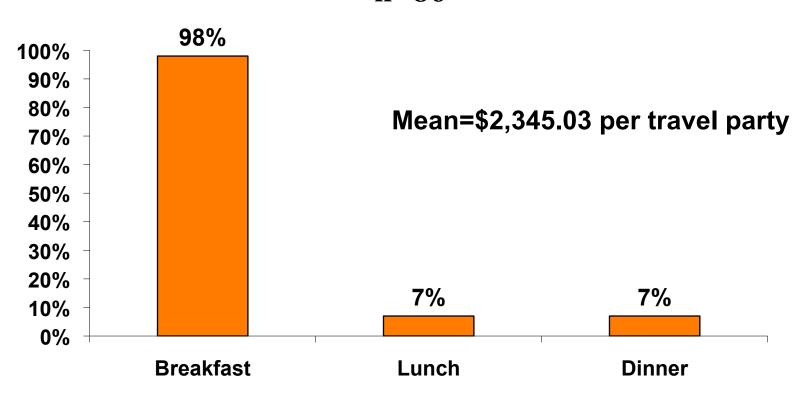

#### (Filter: Only those who responded/ Per Travel Party)

|                                           | MEAN \$    |
|-------------------------------------------|------------|
| Air & Accommodation package only          | \$1,172.35 |
| Air & Accommodation w/ daily meal package | \$2,345.03 |
| Air only                                  | \$1,201.04 |
| Accommodation only                        | \$810.33   |
| Accommodation w/daily meal only           | \$1,102.61 |
| Food & Beverages in Hotel                 | \$149.51   |
| Ground transportation – Japan             | \$66.88    |
| Ground transportation - Guam              | \$89.08    |
| Optional tours/ activities                | \$471.05   |
| Other expenses                            | \$235.40   |
| Total Prepaid                             | \$1,369.38 |

#### Prepaid Meal Breakdown

Air/Accommodations with Daily Meal Package n=86