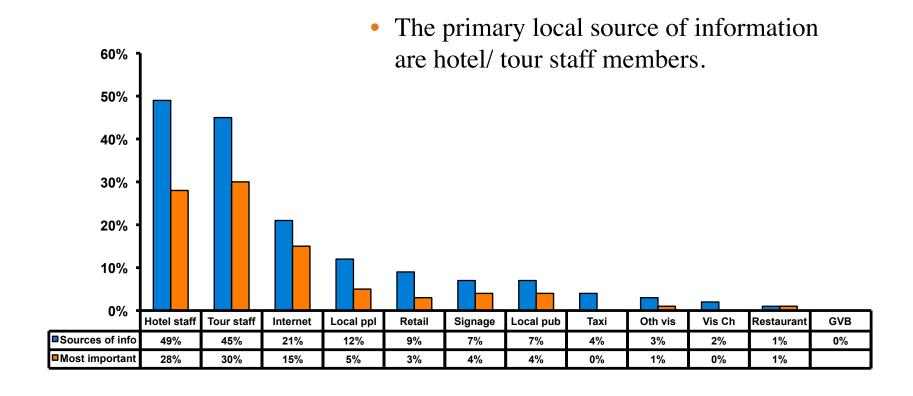

7 = <b>27%</b> |
| Score of 4 to 5 = <b>67%</b> | Score of 4 to 5 = <b>68%</b> |
| Score 1 to 3 = <b>3</b> %    | Score 1 to 3 = <b>5</b> %    |
| MEAN = 4.75                  | MEAN = 4.72                  |



### Satisfaction with Other Activities





## What would it take to make you want to stay an extra day in Guam?





## **On-Island Perceptions**

7pt Rating Scale
7=Very Satisfied/ 1=Very Dissatisfied





## **On-Island Perceptions**

7pt Rating Scale
7=Very Satisfied/ 1=Very Dissatisfied





## SECTION 5 PROMOTIONS



#### **Internet- Guam Sources of Info**





# Internet- Things To Do Sources of Info





### **Internet- GVB Sources**





#### **Travel Motivation-Info Sources**





#### **Sources of Information Pre-arrival**





#### Sources of Information Post-arrival





#### **Sources of Information - Motivation**

The primary motivational sources of information were.

• Prior trip to Guam,





## SECTION 6 OTHER ISSUES



## Concerns about travel outside of Japan - Overall





# Concerns about travel outside of Japan - By Age & Income

|     |                                    | Т    | ΓΟΤΑL |       | AG    | E     |     |                                                                                                                                                                        | Q26         |             |             |             |              |         |           |
|-----|------------------------------------|------|-------|-------|-------|-------|-----|---------------------------------------------------------------------------------