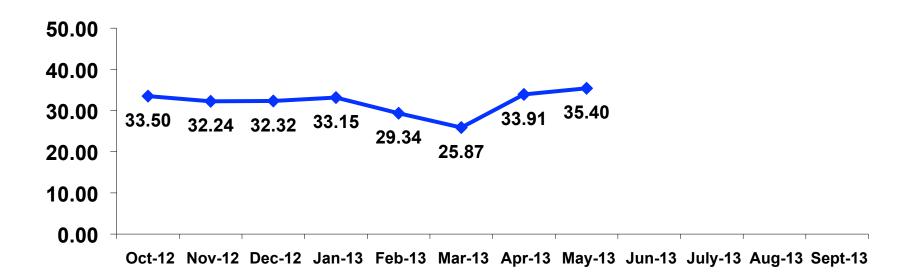

## Prepaid /On-Island Expenditures Per Person

Prepaid YTD = \$762.49 On-Island YTD = \$496.39

Oct-12 Nov-12 Dec-12 Jan-13 Feb-13 Mar-13 Apr-13 May-13 Jun-13 July-13 Aug-13 Sept-13