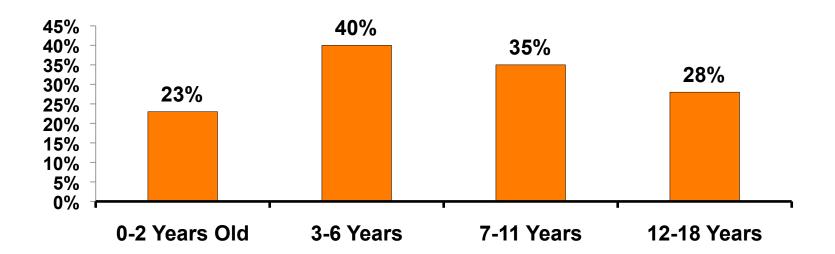

#### **Number of Children Travel Party**

N=43 total respondents traveling with children. (Of those N=43 respondents, there is a total of 59 children 18 years or younger)