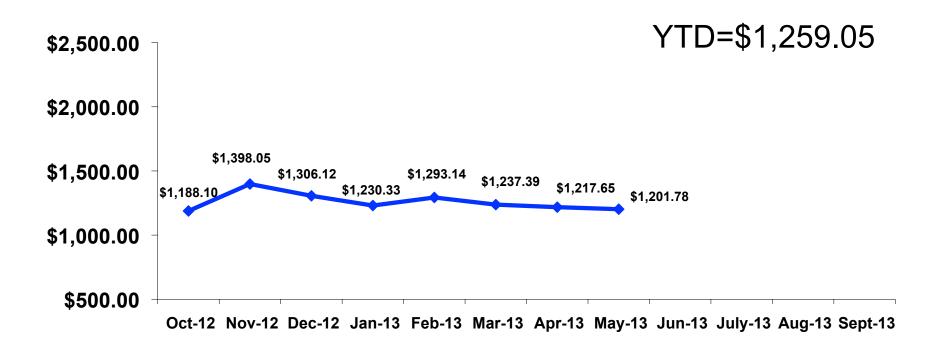

## Prepaid /On-Island Expenditures Per Person

Prepaid YTD = \$762.49 On-Island YTD = \$496.39

Oct-12 Nov-12 Dec-12 Jan-13 Feb-13 Mar-13 Apr-13 May-13 Jun-13 July-13 Aug-13 Sept-13