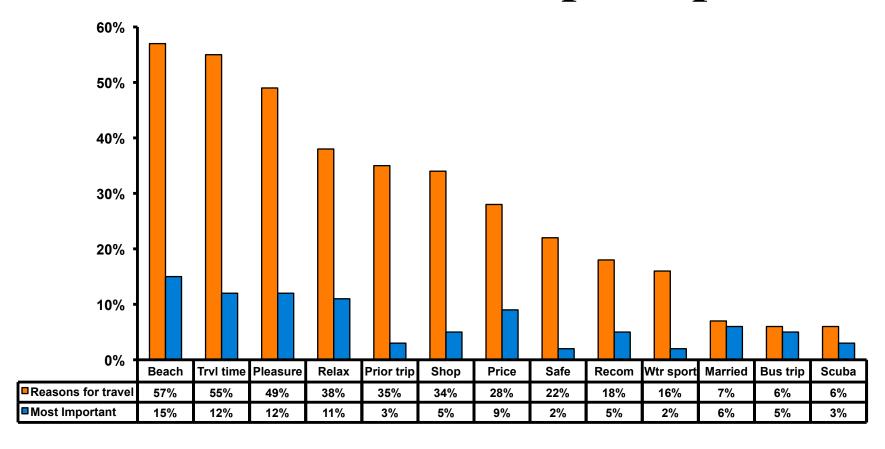

#### **Travel Motivation - Top Responses**

### Most Important Reason for Choosing Guam

- Guam's natural beauty/ beaches,
- Pleasure and
- Short travel time are the primary reasons for visiting during this period.