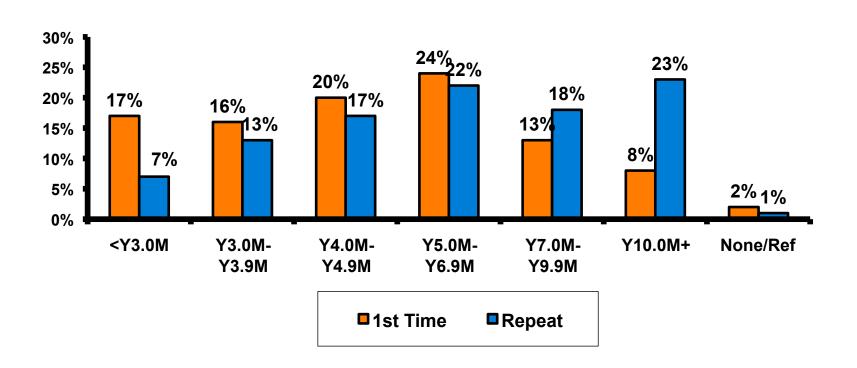

# Personal Income – 1st time vs. repeat

• First-time visitors are younger than repeat visitors to Guam.