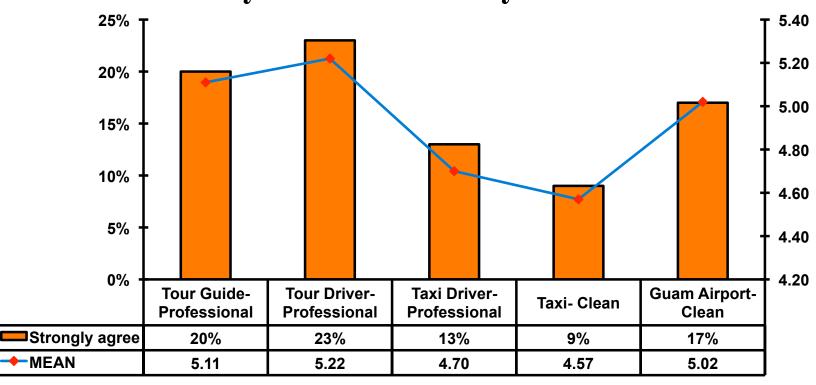

## Security Screening/Immigration Process at Guam International Airport

## **Airport Screening**

#### 7pt Rating Scale 7=Strongly Agree/ 1=Strongly Disagree