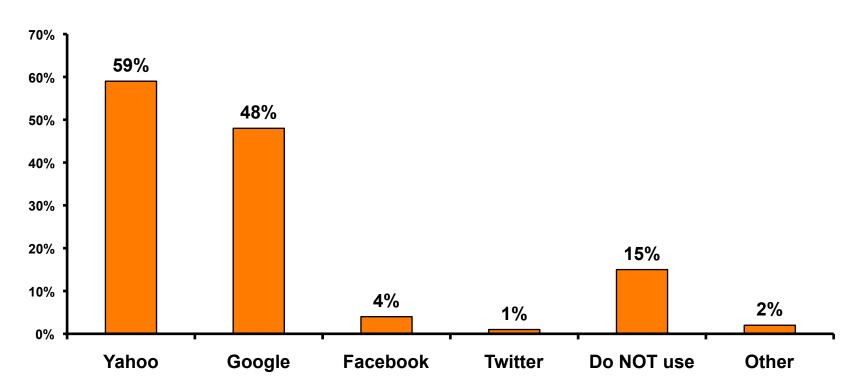

| Quality of Night Tour        | Variety of Night Tour        |
|------------------------------|------------------------------|
| Score of 6 to 7 = <b>29%</b> | Score of 6 to 7 = <b>27%</b> |
| Score of 4 to 5 = <b>67%</b> | Score of 4 to 5 = <b>68%</b> |
| Score 1 to 3 = <b>3</b> %    | Score 1 to 3 = <b>5</b> %    |
| MEAN = 4.75                  | MEAN = 4.72                  |



### Satisfaction with Other Activities





## What would it take to make you want to stay an extra day in Guam?





## **On-Island Perceptions**

7pt Rating Scale
7=Very Satisfied/ 1=Very Dissatisfied





## **On-Island Perceptions**

7pt Rating Scale
7=Very Satisfied/ 1=Very Dissatisfied





## SECTION 5 PROMOTIONS



#### **Internet- Guam Sources of Info**





# Internet- Things To Do Sources of Info





### **Internet- GVB Sources**





#### **Travel Motivation-Info Sources**





#### **Sources of Information Pre-arrival**





#### Sources of Information Post-arrival





#### **Sources of Information - Motivation**

The primary motivational sources of information were.

• Prior trip to Guam,





## SECTION 6 OTHER ISSUES



## Concerns about travel outside of Japan - Overall





# Concerns about travel outside of Japan - By Age & Income

|     |                                    | Т    | ΓΟΤΑL |       | AG    | E     |     |                                                                                                                                                                        | Q26         |             |             |             |              |         |