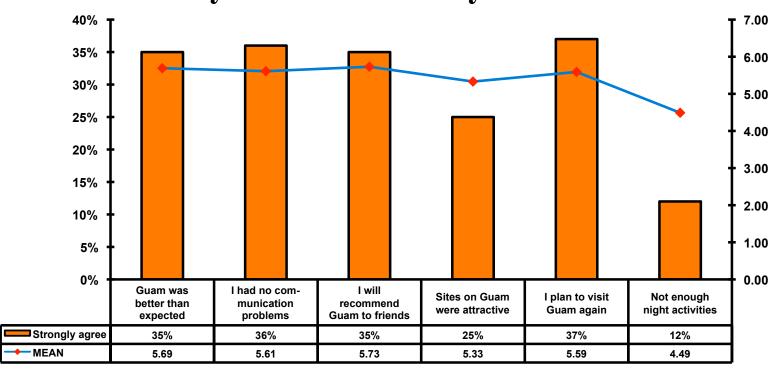

## **On-Island Perceptions**

7pt Rating Scale
7=Very Satisfied/ 1=Very Dissatisfied