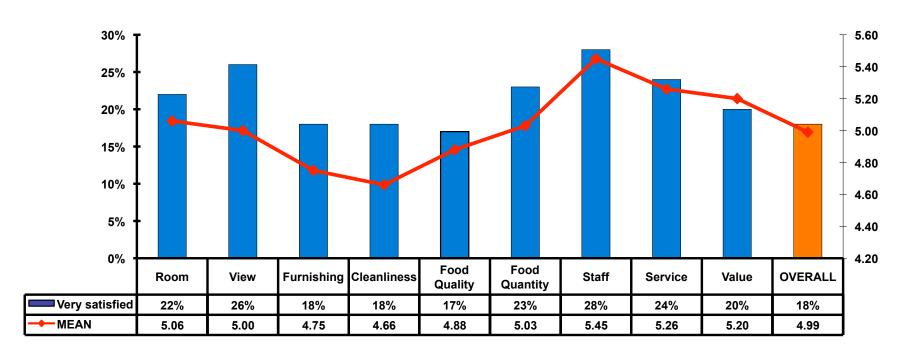

#### **Satisfaction Scores Overall**

#### 7pt Rating Scale 7=Very Satisfied/1=Very Dissatisfied