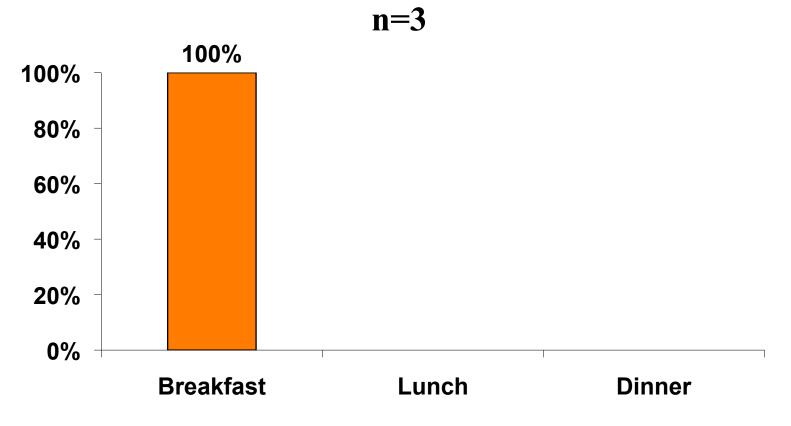

Accommodation package only          | \$1,172.35 |
| Air & Accommodation w/ daily meal package | \$2,345.03 |
| Air only                                  | \$1,201.04 |
| Accommodation only                        | \$810.33   |
| Accommodation w/daily meal only           | \$1,102.61 |
| Food & Beverages in Hotel                 | \$149.51   |
| Ground transportation – Japan             | \$66.88    |
| Ground transportation - Guam              | \$89.08    |
| Optional tours/ activities                | \$471.05   |
| Other expenses                            | \$235.40   |
| Total Prepaid                             | \$1,369.38 |



#### Prepaid Meal Breakdown

Air/Accommodations with Daily Meal Package n=86





#### Prepaid Meal Breakdown

**Accommodations with Daily Meal Package** 



Mean=\$1,102.61 per travel party



### Prepaid Ground Transportation n=3



Mean=\$66.88 per travel party



#### On-Island Expenditures

- \$898.28 = overall mean average on-island expense (for entire travel party size) by respondent
- \$0 = Minimum (lowest amount recorded for the entire sample)
- \$8,000 = Maximum (highest amount recorded for the entire sample)
- \$512.73 = overall mean average <u>per person</u> onisland expenditure



# On-Island Expenditures Per Person





## Prepaid /On-Island Expenditures Per Person

Prepaid YTD = \$762.49 On-Island YTD = \$496.39



Oct-12 Nov-12 Dec-12 Jan-13 Feb-13 Mar-13 Apr-13 May-13 Jun-13 July-13 Aug-13 Sept-13





# Total On-Island Expenditure by Gender & Age

| TOTAL GENDER |         |          |          |          |          | GENDER