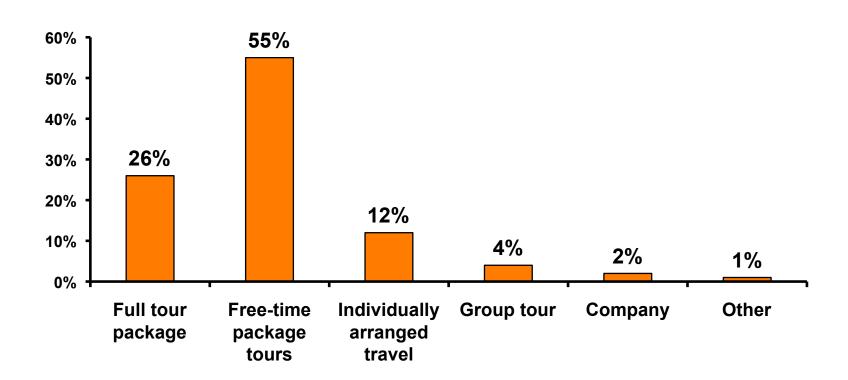

|             | 2%          | 3%          | 2%           |         |           |
|     | Retired                         |       | 1%    |                                                                                                                                                                        |             | 2%          |             | 1%          |              |         |           |
|     | Total                           | Count | 340   | 12                                                                                                                                                                     | 25          | 46          | 57          | 71          | 48           | 47      | 5         |



### SECTION 2 TRAVEL PLANNING



#### **Travel Planning - Overall**





#### Accommodation by Income

Average length of stay: 2.97 days

|    |                         |       | TOTAL |                                                                                                                                                                        |             |             | Q26         |             |              |         |           |
|----|-------------------------|-------|-------|------------------------------------------------------------------------------------------------------------------------------------------------------------------------|-------------|-------------|-------------|-------------|--------------|---------|-----------|
|    |                         |       |       | <y2.0 million<="" th=""><th>Y2.0M-Y3.0M</th><th>Y3.0M-Y4.0M<