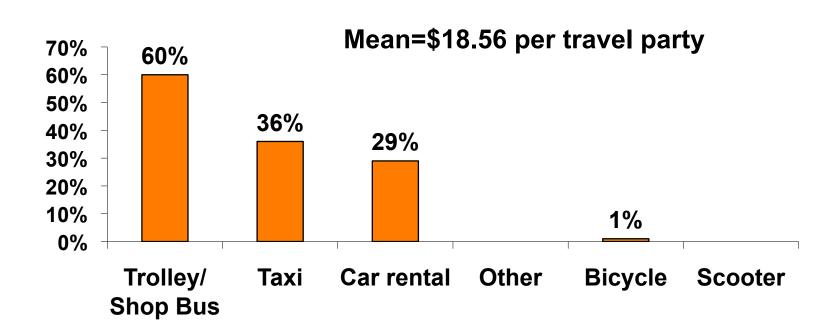

# Breakdown of On-Island Expenditures

|                                                                           | MEAN \$  |
|---------------------------------------------------------------------------|----------|
| Food & beverage in a hotel                                                | \$35.70  |
| Food & beverage in fast food restaurant/ convenience store                | \$31.02  |
| Food & beverage at restaurants or drinking establishments outside a hotel | \$88.14  |
| Optional tours and activities                                             | \$119.88 |
| Gifts/ souvenirs for yourself/companions                                  | \$205.33 |
| Gifts/ souvenirs for friends/family at home                               | \$142.63 |
| Local transportation                                                      | \$18.56  |
| Other expenses not covered                                                | \$254.30 |
| Average Total                                                             | \$898.28 |

### **Local Transportation**

n=85