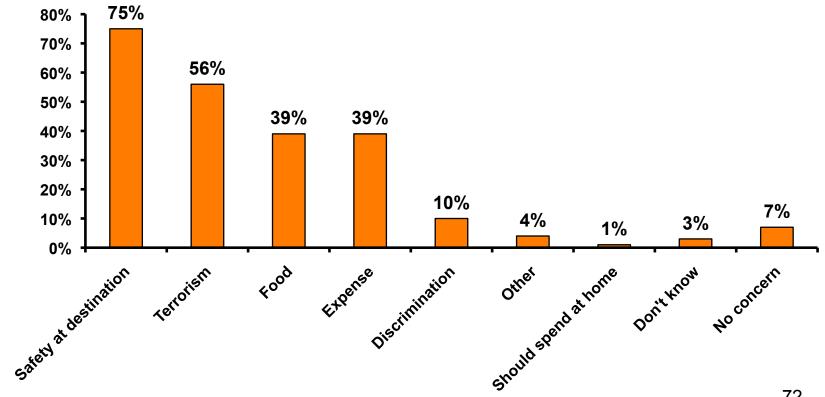

## Concerns about travel outside of Japan - Overall

# Concerns about travel outside of Japan - By Age & Income

|     |                                    | Т    | ΓΟΤΑL |       | AG    | E     |     |                                                                                                                                                                        | Q26         |             |             |             |              |         |           |
|-----|------------------------------------|------|-------|-------|-------|-------|-----|------------------------------------------------------------------------------------------------------------------------------------------------------------------------|-------------|-------------|-------------|-------------|--------------|---------|-----------|
|     |                                    |      | -     | 18-24 | 25-34 | 35-49 | 50+ | <y2.0 million<="" td=""><td>Y2.0M-Y3.0M</td><td>Y3.0M-Y4.0M</td><td>Y4.0M-Y5.0M</td><td>Y5.0M-Y7.0M</td><td>Y7.0M-Y10.0M</td><td>Y10.0M+</td><td>No Income</td></y2.0> | Y2.0M-Y3.0M | Y3.0M-Y4.0M | Y4.0M-Y5.0M | Y5.0M-Y7.0M | Y7.0M-Y10.0M | Y10.0M+ | No Income |
| Q21 | Safety                             |      | 75%   | 78%   | 73%   | 76%   | 76% | 92%                                                                                                                                                                    | 80%         | 72%         | 77%         | 79%         | 77%          | 78%     | 40%       |
|     | Terrorism                          |      | 56%   | 50%   | 52%   | 64%   | 60% | 75%                                                                                                                                                                    | 60%         | 52%         | 56%         | 54%         | 65%          | 59%     | 60%       |
|     | Food                               |      | 39%   | 44%   | 38%   | 34%   | 48% | 42%                                                                                                                                                                    | 32%         | 63%         | 39%         | 38%         | 44%          | 33%     | 20%       |
|     | Expense                            |      | 39%   | 39%   | 38%   | 39%   | 40% | 42%                                                                                                                                                                    | 52%         | 41%         | 42%         | 38%         | 40%          | 35%     | 20%       |
|     | Discrimination against<br>Japanese |      | 10%   | 13%   | 6%    | 12%   | 12% | 8%                                                                                                                                                                     | 16%         | 4%          | 16%         | 7%          | 8%           | 15%     |           |
|     | No concerns                        |      | 7%    | 5%    | 5%    | 10%   | 12% | 8%                                                                                                                                                                     | 4%          | 13%         | 4%          | 4%          | 6%           | 9%      | 40%       |
|     | Other                              |      | 4%    | 3%    | 6%    | 3%    |     |                                                                                                                                                                        | 8%          | 2%          | 9%          | 6%          |              |         |           |
|     | Don't know                         |      | 3%    | 3%    | 5%    | 2%    | 2%  |                                                                                                                                                                        |             |             |             | 3%          |              | 2%      |           |
|     | Should spend at home               |      | 1%    |       | 1%    | 1%    | 2%  | 8%                                                                                                                                                                     |             |             |             |             | 2%           | 2%      |           |
|     | Total C                            | ount | 351   | 64    | 132   | 103   | 50  | 12                                                                                                                                                                     | 25          | 46          | 57          | 71          | 48           | 46      | 5         |