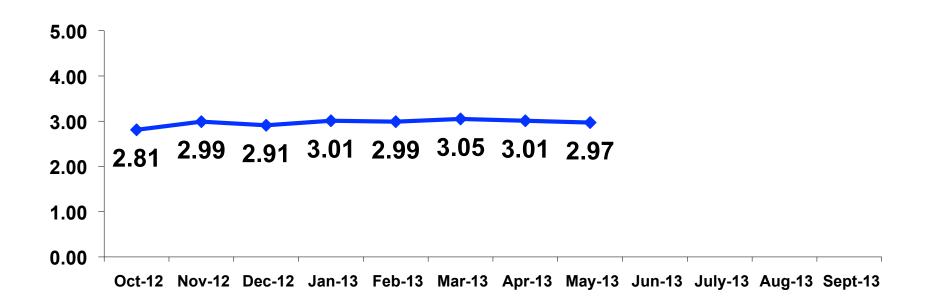

## Prepaid /On-Island Expenditures Per Person

Prepaid YTD = \$762.49 On-Island YTD = \$496.39

Oct-12 Nov-12 Dec-12 Jan-13 Feb-13 Mar-13 Apr-13 May-13 Jun-13 July-13 Aug-13 Sept-13