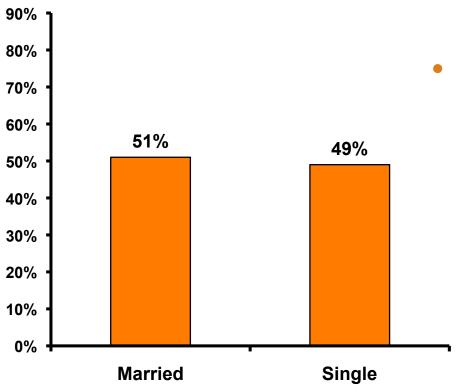

#### **Marital Status - Overall**

66% of female visitors are single.

#### **Marital Status**