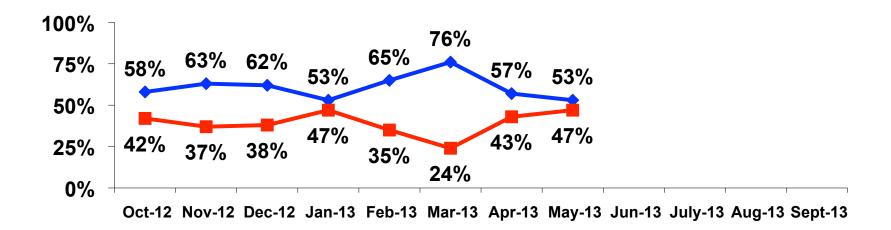

## Prepaid /On-Island Expenditures Per Person

Prepaid YTD = \$762.49 On-Island YTD = \$496.39

Oct-12 Nov-12 Dec-12 Jan-13 Feb-13 Mar-13 Apr-13 May-13 Jun-13 July-13 Aug-13 Sept-13