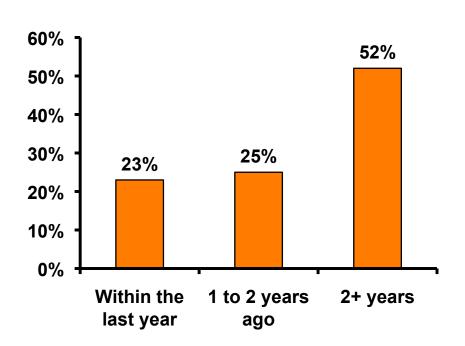

#### Repeat Visitors Last Trip

n = 165

- The average repeat visitor has been to Guam 3.43 times.
- Less than half the repeat visitors have been to Guam within the last 2 years.