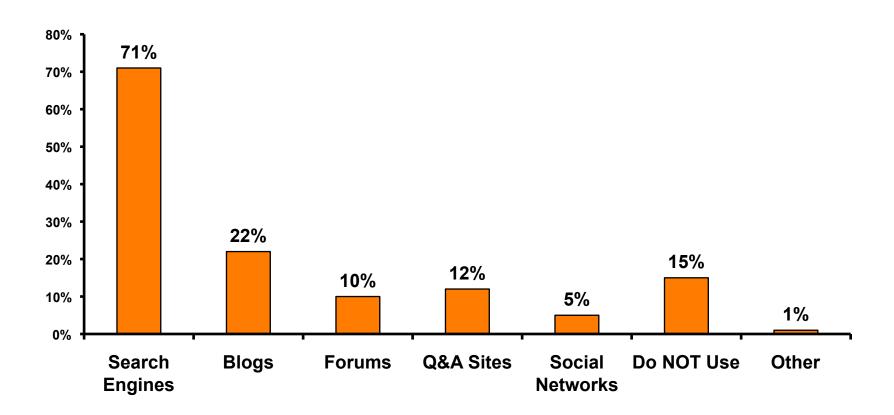

g Scale 7=Very Satisfied/ 1=Very Dissatisfied

| Quality of Night Tour        | Variety of Night Tour        |
|------------------------------|------------------------------|
| Score of 6 to 7 = <b>29%</b> | Score of 6 to 7 = <b>27%</b> |
| Score of 4 to 5 = <b>67%</b> | Score of 4 to 5 = <b>68%</b> |
| Score 1 to 3 = <b>3</b> %    | Score 1 to 3 = <b>5</b> %    |
| MEAN = 4.75                  | MEAN = 4.72                  |



### Satisfaction with Other Activities





## What would it take to make you want to stay an extra day in Guam?





## **On-Island Perceptions**

7pt Rating Scale
7=Very Satisfied/ 1=Very Dissatisfied





## **On-Island Perceptions**

7pt Rating Scale
7=Very Satisfied/ 1=Very Dissatisfied





## SECTION 5 PROMOTIONS



#### **Internet- Guam Sources of Info**





# Internet- Things To Do Sources of Info





### **Internet- GVB Sources**





#### **Travel Motivation-Info Sources**





#### **Sources of Information Pre-arrival**





#### Sources of Information Post-arrival





#### **Sources of Information - Motivation**

The primary motivational sources of information were.

• Prior trip to Guam,





## SECTION 6 OTHER ISSUES



## Concerns about travel outside of Japan - Overall





# Concerns about travel outside of Japan - By Age & Income

|     |                                    | Т    | ΓΟΤΑL |       | AG    | E     |     |                                                                                                                                                                        | Q26         |             |             |