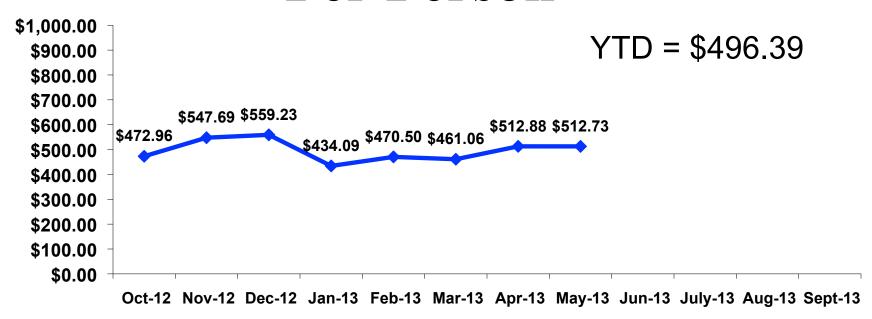

activities                | \$471.05   |
| Other expenses                            | \$235.40   |
| Total Prepaid                             | \$1,369.38 |



#### Prepaid Meal Breakdown

Air/Accommodations with Daily Meal Package n=86





#### Prepaid Meal Breakdown

**Accommodations with Daily Meal Package** 



Mean=\$1,102.61 per travel party



### Prepaid Ground Transportation n=3



Mean=\$66.88 per travel party



#### On-Island Expenditures

- \$898.28 = overall mean average on-island expense (for entire travel party size) by respondent
- \$0 = Minimum (lowest amount recorded for the entire sample)
- \$8,000 = Maximum (highest amount recorded for the entire sample)
- \$512.73 = overall mean average <u>per person</u> onisland expenditure



# On-Island Expenditures Per Person





## Prepaid /On-Island Expenditures Per Person

Prepaid YTD = \$762.49 On-Island YTD = \$496.39



Oct-12 Nov-12 Dec-12 Jan-13 Feb-13 Mar-13 Apr-13 May-13 Jun-13 July-13 Aug-13 Sept-13





# Total On-Island Expenditure by Gender & Age

| TOTAL GENDER |         |          |          |          |          | GENDER   |          |          |          |          |          |          |  |  |
|--------------|---------|----------|----------|----------|----------|----------|----------|----------|----------|----------|----------|----------|--|--|
|              |         |          |          |          |          | Ma       | ile      |          | Female   |          |          |          |  |  |
|              |         |          |          |          |          | AG       | Ε        |