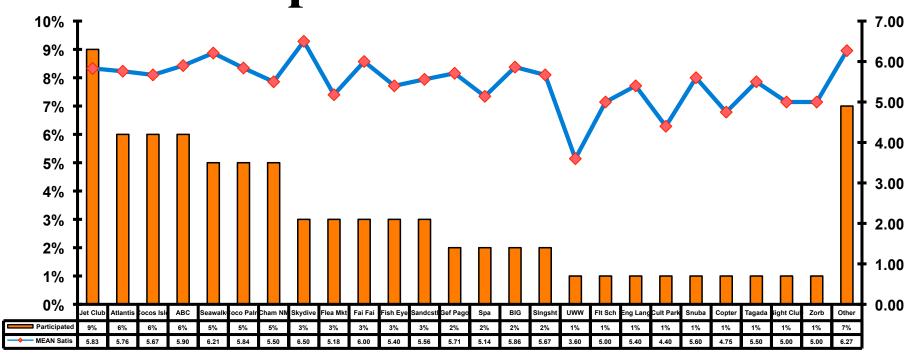

## Visits to Shopping Centers/Malls on Guam Top responses

## Satisfaction with Shopping

#### 7pt Rating Scale 7=Very Satisfied/ 1=Very Dissatisfied

| Quality of Shopping           | Variety of Shopping          |
|-------------------------------|------------------------------|
| Score of 6 to 7 = <b>49%</b>  | Score of 6 to 7 = <b>44%</b> |
| Score of 4 to 5 = <b>46</b> % | Score of 4 to 5 = <b>48%</b> |
| Score 1 to 3 = <b>5</b> %     | Score 1 to 3 = <b>7</b> %    |
| MEAN = 5.33                   | MEAN = 5.20                  |