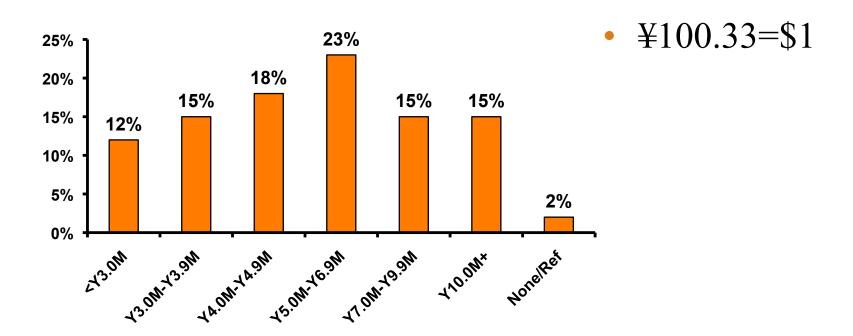

#### **Personal Income**

#### ¥100.33/US\$1

- \$1,369.38 = overall mean average prepaid expense (for entire travel party size) by respondent
- \$0 = minimum (lowest amount recorded for the entire sample)
- \$24,918 = maximum (highest amount recorded for the entire sample)
- \$689.04 = overall mean average <u>per person</u> prepaid expenditures