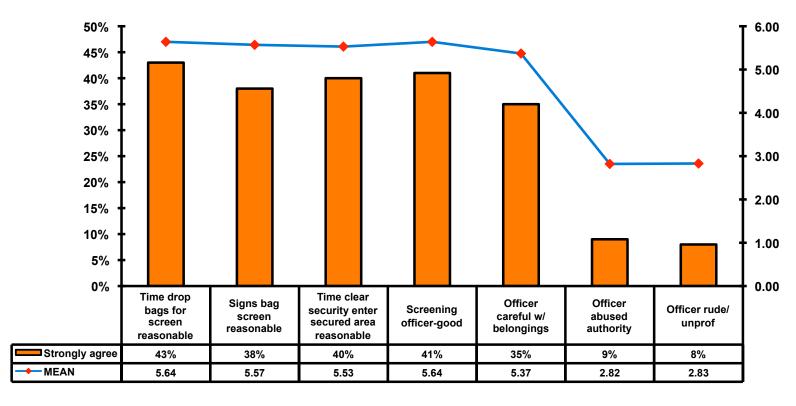

## Security Screening/Immigration Process at Guam International Airport

## **Airport Screening**

#### 7pt Rating Scale 7=Strongly Agree/ 1=Strongly Disagree