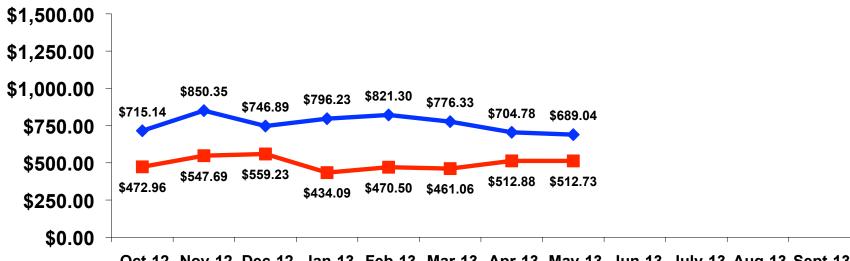

## Prepaid /On-Island Expenditures Per Person

Prepaid YTD = \$762.49 On-Island YTD = \$496.39

Oct-12 Nov-12 Dec-12 Jan-13 Feb-13 Mar-13 Apr-13 May-13 Jun-13 July-13 Aug-13 Sept-13