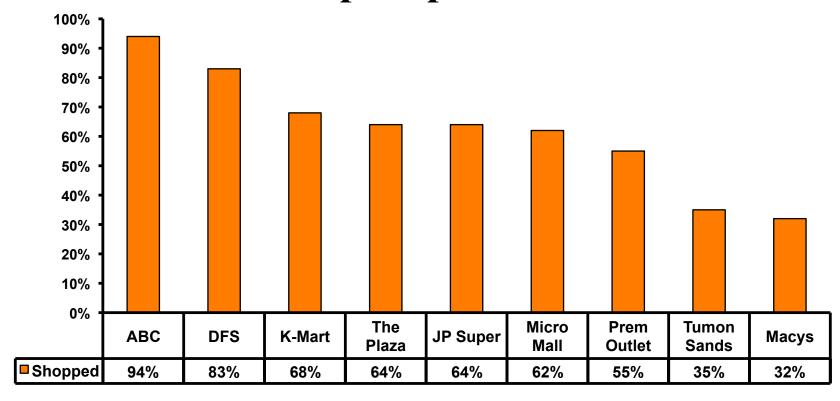

um (highest amount recorded for the entire sample)



# Breakdown of Airport Expenditures

|                        | MEAN \$ |
|------------------------|---------|
| Food & Beverages       | \$8.05  |
| Gifts/Souvenirs Self   | \$11.68 |
| Gifts/Souvenirs Others | \$8.49  |
| Total                  | \$28.21 |



## SECTION 4 VISITOR SATISFACTION



#### **Satisfaction Scores Overall**

#### 7pt Rating Scale 7=Very Satisfied/1=Very Dissatisfied





# Satisfaction Quality/ Cleanliness 7pt Rating Scale 7=Very Satisfied/1=Very Dissatisfied





## Quality of Accommodations

#### 7pt Rating Scale 7=Very Satisfied/1=Very Dissatisfied





## Quality of Dining Experience

#### 7pt Rating Scale 7=Very Satisfied/1=Very Dissatisfied





## Visits to Shopping Centers/Malls on Guam Top responses





## Satisfaction with Shopping

#### 7pt Rating Scale 7=Very Satisfied/ 1=Very Dissatisfied

| Quality of Shopping           | Variety of Shopping          |
|-------------------------------|------------------------------|
| Score of 6 to 7 = <b>49%</b>  | Score of 6 to 7 = <b>44%</b> |
| Score of 4 to 5 = <b>46</b> % | Score of 4 to 5 = <b>48%</b> |
| Score 1 to 3 = <b>5</b> %     | Score 1 to 3 = <b>7</b> %    |
| MEAN = 5.33                   | MEAN = 5.20                  |



## **Optional Tour Participation**





# Optional Tours Participation & Satisfaction





### **Day Tours Satisfaction**

#### 7pt Rating Scale 7=Very Satisfied/ 1=Very Dissatisfied

| Quality of Day Tour           | Variety of Day Tour          |
|-------------------------------|-----------------------------