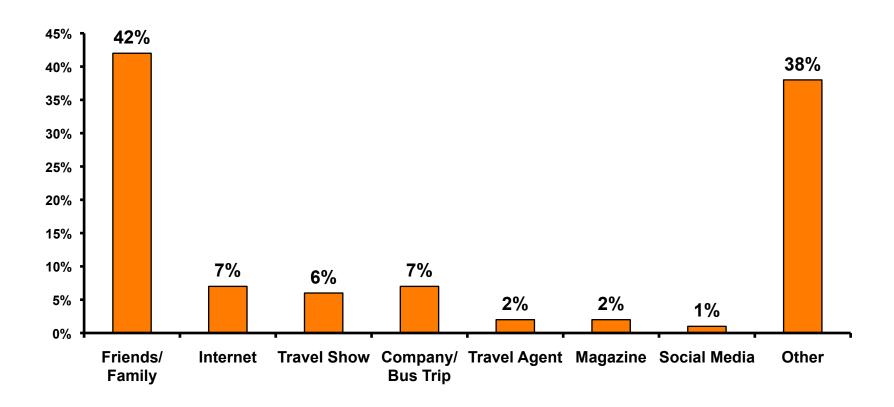

#### **Sources of Information - Motivation**

The primary motivational sources of information were.

• Prior trip to Guam,