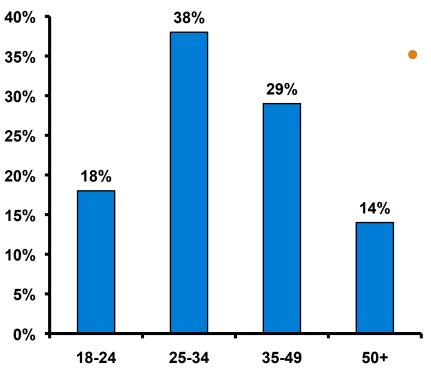

#### Age - Overall

The average age of the respondents is 35.40 years of age.

#### Average Age