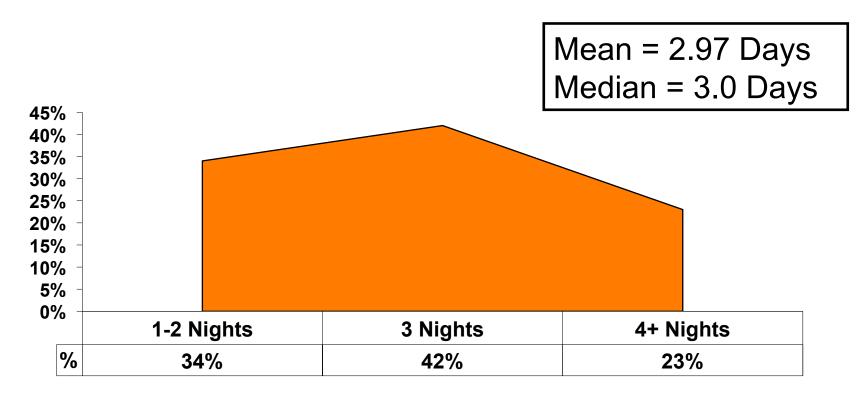

| Column N % | 18% | 27%     | 9%     |
| 1      | 25-34  | Count      | 133 | 77      | 56     |
| 1      |        | Column N % | 38% | 41%     | 34%    |
| 1      | 35-49  | Count      | 103 | 34      | 69     |
| 1      |        | Column N % | 29% | 18%     | 42%    |
| 1      | 50+    | Count      | 50  | 25      | 25     |
| 1      |        | Column N % | 14% | 13%     | 15%    |
|        | Total  | Count      | 350 | 186     | 164    |

• First-time visitors are younger than repeat visitors to Guam.



#### Repeat Visitors Last Trip

n = 165



- The average repeat visitor has been to Guam 3.43 times.
- Less than half the repeat visitors have been to Guam within the last 2 years.



#### Average Number Overnight Trips

(2008-2013) (2 nights or more)





#### Length of Stay





#### **Average Length of Stay**





#### Occupation by Income

|     |                                 |       | TOTAL |                                                                                                                                                                        |             |             | Q26         |             |              |         |           |
|-----|---------------------------------|-------|-------|------------------------------------------------------------------------------------------------------------------------------------------------------------------------|-------------|-------------|-------------|-------------|--------------|---------|-----------|
|     |                                 |       |       | <y2.0 million<="" th=""><th>Y2.0M-