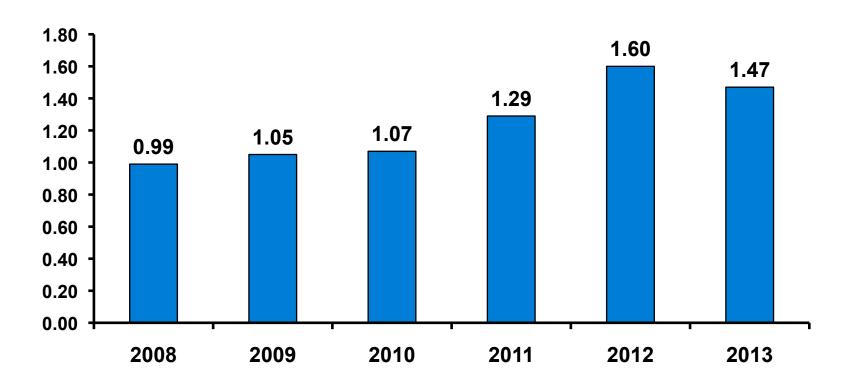

| 14     |
| 1      |        | Column N % | 18% | 27%     | 9%     |
| 1      | 25-34  | Count      | 133 | 77      | 56     |
| 1      |        | Column N % | 38% | 41%     | 34%    |
| 1      | 35-49  | Count      | 103 | 34      | 69     |
| 1      |        | Column N % | 29% | 18%     | 42%    |
| 1      | 50+    | Count      | 50  | 25      | 25     |
| 1      |        | Column N % | 14% | 13%     | 15%    |
|        | Total  | Count      | 350 | 186     | 164    |

• First-time visitors are younger than repeat visitors to Guam.



#### Repeat Visitors Last Trip

n = 165



- The average repeat visitor has been to Guam 3.43 times.
- Less than half the repeat visitors have been to Guam within the last 2 years.



#### Average Number Overnight Trips

(2008-2013) (2 nights or more)





#### Length of Stay





#### **Average Length of Stay**





#### Occupation by Income

|     |                                 |       | TOTAL |                                                                                                                                                                        |             |             | Q26         |             |              |         |           |
|-----|---------------------------------|-------|-------|------------------------------------------------------------------------------------------------------------------------------------------------------------------------|-------------|-------------|-------------|-------------|--------------|---------|-----------|
|     |                                 |       |       | <y2.0 mil