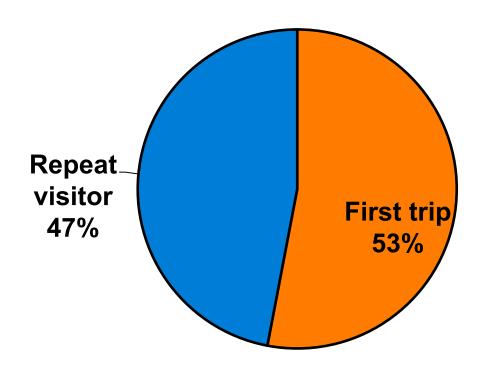

#### **Prior Trips to Guam**

• First-time visitors are younger than repeat visitors to Guam.