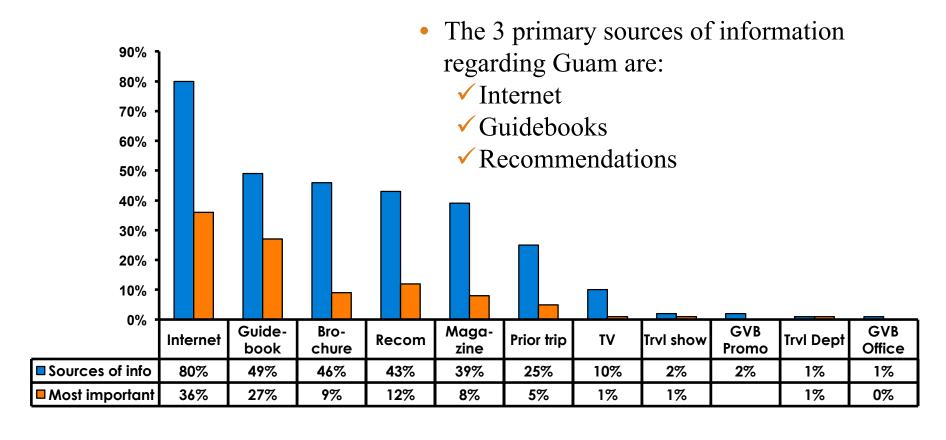

| Variety of Night Tour         |
|------------------------------|-------------------------------|
| Score of 6 to 7 = <b>31%</b> | Score of 6 to 7 = <b>32%</b>  |
| Score of 4 to 5 = <b>66%</b> | Score of 4 to 5 = <b>65</b> % |
| Score 1 to 3 = <b>2</b> %    | Score 1 to 3 = <b>3</b> %     |
| MEAN = 4.87                  | MEAN = 4.89                   |



#### Satisfaction with Other Activities





## What would it take to make you want to stay an extra day in Guam?





### **On-Island Perceptions**





### **On-Island Perceptions**





## SECTION 5 PROMOTIONS



#### **Internet- Guam Sources of Info**





## Internet- Things To Do Sources of Info





#### **Internet- GVB Sources**





#### **Travel Motivation-Info Sources**





#### Sources of Information Pre-arrival





#### Sources of Information Post-arrival





#### **Sources of Information - Motivation**

The primary motivational sources of information were.

- Prior trip to Guam,
- Internet sites





## SECTION 6 OTHER ISSUES



## Concerns about travel outside of Japan - Overall





## Concerns about travel outside of Japan - By Age & Income

|     | TOTAL AGE                          |        |      |     |       | Q26   |     |                                                                                                                                                                        |             |             |             |             |              |         |           |
|-----|------------------------------------|--------|------|-----|-------|-------|-----|-------------------