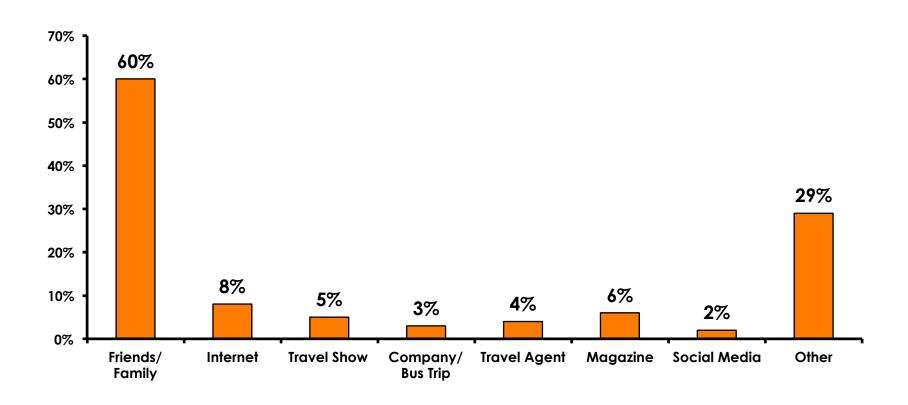

Tours Satisfaction**

| Quality of Night Tour        | Variety of Night Tour         |
|------------------------------|-------------------------------|
| Score of 6 to 7 = <b>31%</b> | Score of 6 to 7 = <b>32%</b>  |
| Score of 4 to 5 = <b>66%</b> | Score of 4 to 5 = <b>65</b> % |
| Score 1 to 3 = <b>2</b> %    | Score 1 to 3 = <b>3</b> %     |
| MEAN = 4.87                  | MEAN = 4.89                   |



#### Satisfaction with Other Activities





## What would it take to make you want to stay an extra day in Guam?





### **On-Island Perceptions**





### **On-Island Perceptions**





## SECTION 5 PROMOTIONS



#### **Internet- Guam Sources of Info**





## Internet- Things To Do Sources of Info





#### **Internet- GVB Sources**





#### **Travel Motivation-Info Sources**





#### Sources of Information Pre-arrival





#### Sources of Information Post-arrival





#### **Sources of Information - Motivation**

The primary motivational sources of information were.

- Prior trip to Guam,
- Internet sites





## SECTION 6 OTHER ISSUES



## Concerns about travel outside of Japan - Overall





## Concerns about travel outside of Japan - By Age & Income

|     | TOTAL AGE                          |        |      |     |       | Q26   |     |                                                                                                                                                                        |             |             |             |             |              |         |           |
|-----|------------------------------------|--------|------|--