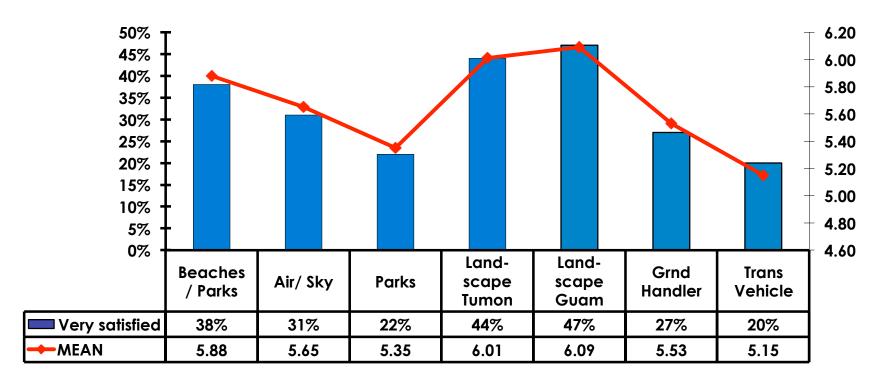

| \$175.93 |
| Average Total                                                             | \$773.79 |



### **Local Transportation**

n=66



Mean=\$16.53 per travel party



### Guam Airport Expenditures

- \$25.55 = Mean
- \$3 = Median
- \$0 = Minimum (lowest amount recorded for the entire sample)
- \$1,000 = Maximum (highest amount recorded for the entire sample)



# Breakdown of Airport Expenditures

|                        | MEAN \$ |
|------------------------|---------|
| Food & Beverages       | \$8.11  |
| Gifts/Souvenirs Self   | \$6.84  |
| Gifts/Souvenirs Others | \$10.57 |
| Total                  | \$25.55 |



## SECTION 4 VISITOR SATISFACTION



#### **Satisfaction Scores Overall**





### Satisfaction Quality/ Cleanliness





### Quality of Accommodations





### **Quality of Dining Experience**





## Visits to Shopping Centers/Malls on Guam Top responses





### Satisfaction with Shopping

| Quality of Shopping          | Variety of Shopping           |
|------------------------------|-------------------------------|
| Score of 6 to 7 = <b>61%</b> | Score of 6 to 7 = <b>62</b> % |
| Score of 4 to 5 = <b>35%</b> | Score of 4 to 5 = <b>33</b> % |
| Score 1 to 3 = <b>5</b> %    | Score 1 to 3 = <b>6%</b>      |
| MEAN = 5.61                  | MEAN = 5.57                   |



### **Optional Tour Participation**





# Optional Tours Participation & Satisfaction





### **Day Tours Satisfaction**

| Quality of Day Tour          | Variety of Day Tour          |
|------------------------------|-----------