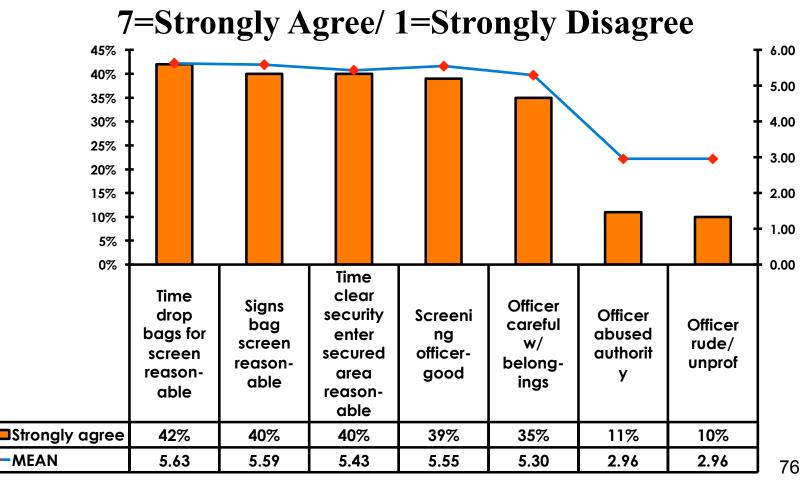

|        | %    | 1%  | 4%    | 2%    |     | 3%                                                                                                                                                                     |             | 4%          |             |             |              |         | 4%        |
|     | Total Co                           | ount 3 | 18   | 225 | 45    | 65    | 11  | 32                                                                                                                                                                     | 20          | 27          | 32          | 50          | 50           | 50      | 49        |



## Security Screening/Immigration Process at Guam International Airport





### **Airport Screening**

7pt Rating Scale





### **Shop Guam Festival**





### **Shop Guam Festival - Impact**<sub>n=6</sub>