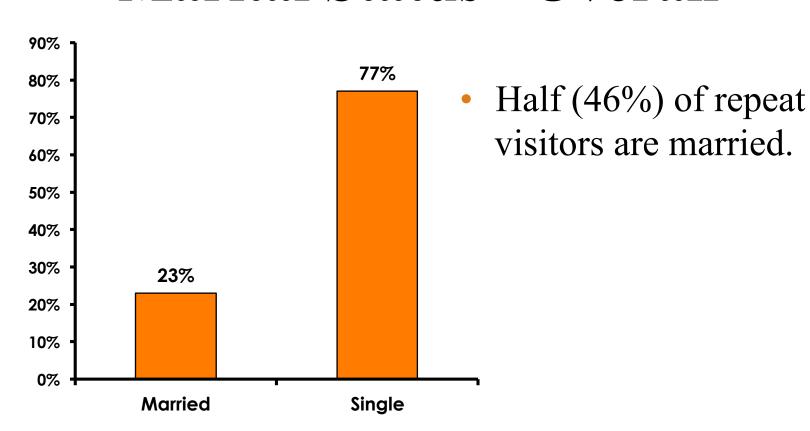

port's departure and waiting areas.
- The margin of error for a sample of **351** is +/- 5.23 percentage points with a 95% confidence level. That is, if all Japanese visitors who traveled to Guam in the same time period were asked these questions, we can be 95% certain that their responses would not differ by +/- 5.23 percentage points.



#### **Objectives**

- To monitor the effectiveness of the Japan seasonal campaigns in attracting Japanese visitors, refresh certain baseline data, to better understand the nature, and economic value or impact of each of the targeted segments in the Japan marketing plan.
- Identify significant determinants of visitor satisfaction, expenditures and the desire to return to Guam.



### SECTION 1 PROFILE OF RESPONDENTS



#### **Marital Status - Overall**





#### **Marital Status**







#### Age - Overall



• The average age of the respondents is 27.06 years of age.



#### Average Age





#### **Personal Income**





### Personal Income – 1st time vs. repeat





# Personal Income by Gender & Age

|     |                                                                                                                        |            | TOTAL | GEN  | DER    | AGE   |       |       |     |  |  |
|-----|------------------------------------------------------------------------------------------------------------------------|------------|-------|------|--------|-------|-------|-------|-----|--|--|
|     |                                                                                                                        |            |