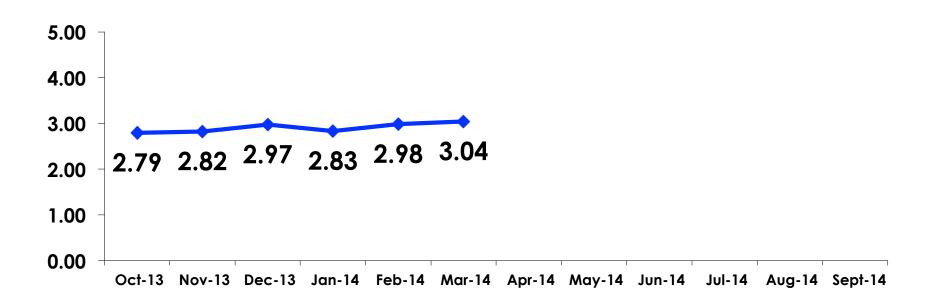

#### Length of Stay

Mean = 3.04 Days Median = 3.0 Days

#### **Average Length of Stay**