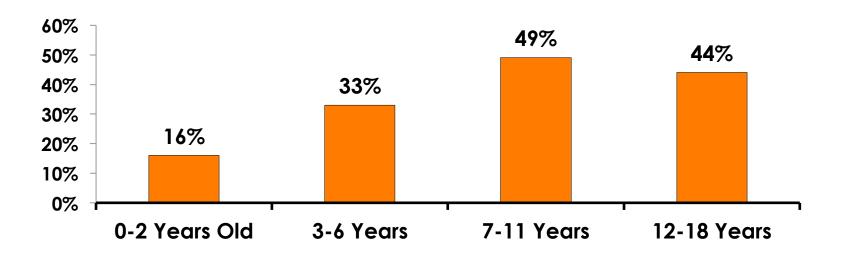

#### **Number of Children Travel Party**

N=46 total respondents traveling with children. (Of those N=46 respondents, there is a total of 79 children 18 years or younger)