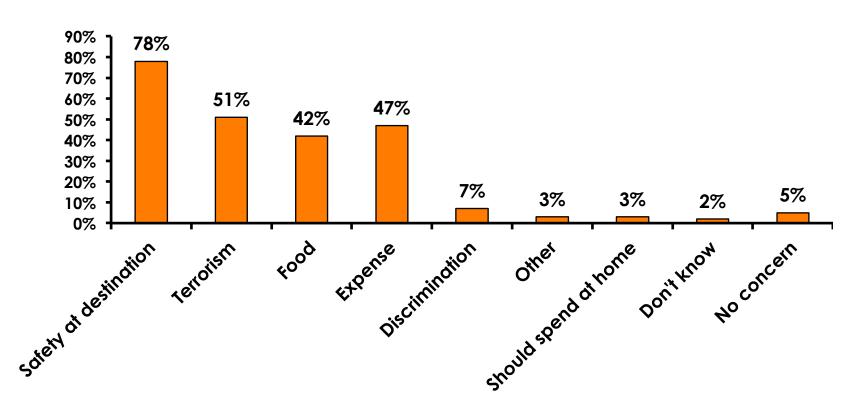

## Concerns about travel outside of Japan - Overall

## Concerns about travel outside of Japan - By Age & Income

|     | TOTAL AGE                          |        |      |     |       | Q26   |     |                                                                                                                                                                        |             |             |             |             |              |         |           |
|-----|------------------------------------|--------|------|-----|-------|-------|-----|------------------------------------------------------------------------------------------------------------------------------------------------------------------------|-------------|-------------|-------------|-------------|--------------|---------|-----------|
|     |                                    | -      | 18-2 | 24  | 25-34 | 35-49 | 50+ | <y2.0 million<="" td=""><td>Y2.0M-Y3.0M</td><td>Y3.0M-Y4.0M</td><td>Y4.0M-Y5.0M</td><td>Y5.0M-Y7.0M</td><td>Y7.0M-Y10.0M</td><td>Y10.0M+</td><td>No Income</td></y2.0> | Y2.0M-Y3.0M | Y3.0M-Y4.0M | Y4.0M-Y5.0M | Y5.0M-Y7.0M | Y7.0M-Y10.0M | Y10.0M+ | No Income |
| Q21 | Safety                             | 78     | % 8  | 1%  | 78%   | 74%   | 45% | 88%                                                                                                                                                                    | 75%         | 59%         | 78%         | 78%         | 72%          | 84%     | 84%       |
|     | Terrorism                          | 51     | % 4  | 6%  | 56%   | 65%   | 64% | 38%                                                                                                                                                                    | 50%         | 48%         | 69%         | 42%         | 64%          | 52%     | 47%       |
|     | Expense                            | 47     | % 5  | 1%  | 44%   | 38%   | 18% | 63%                                                                                                                                                                    | 50%         | 48%         | 53%         | 38%         | 42%          | 38%     | 55%       |
|     | Food                               | 42     | % 4  | 1%  | 42%   | 45%   | 36% | 44%                                                                                                                                                                    | 60%         | 37%         | 50%         | 40%         | 42%          | 44%     | 47%       |
|     | Discrimination against<br>Japanese | 1      | %    | 7%  | 13%   | 8%    |     | 3%                                                                                                                                                                     | 15%         | 7%          | 13%         | 8%          | 8%           | 10%     | 4%        |
|     | No concerns                        |        | %    | 3%  | 11%   | 5%    | 27% | 3%                                                                                                                                                                     |             | 7%          | 3%          | 10%         | 6%           | 8%      | 2%        |
|     | Other                              | 3      | %    | 3%  | 4%    | 3%    |     | 3%                                                                                                                                                                     |             | 11%         |             |             | 4%           | 2%      | 6%        |
|     | Should spend at home               | 3      | %    | 3%  | 2%    | 2%    |     | 3%                                                                                                                                                                     | 5%          |             | 6%          | 2%          | 4%           | 4%      |           |
|     | Don't know                         |        | %    | 1%  | 4%    | 2%    |     | 3%                                                                                                                                                                     |             | 4%          |             |             |              |         | 4%        |
|     | Total Co                           | ount 3 | 18   | 225 | 45    | 65    | 11  | 32                                                                                                                                                                     | 20          | 27          | 32          | 50          | 50           | 50      | 49        |