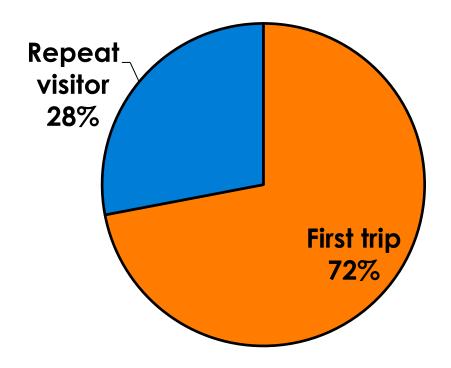

| Count      | 49    | 20   | 29     | 45    | 1     | 1     | 1   |  |  |
|     |                                                                                                                        | Column N % | 16%   | 12%  | 20%    | 24%   | 2%    | 2%    | 9%  |  |  |
|     | Total                                                                                                                  | Count      | 312   | 168  | 144    | 190   | 45    | 65    | 11  |  |  |



#### **Travel Companions**





#### **Number of Children Travel Party**

N=46 total respondents traveling with children. (Of those N=46 respondents, there is a total of 79 children 18 years or younger)





#### **Prior Trips to Guam**





#### **Prior Trips to Guam**





#### Trips to Guam by Age & Gender

|        |        |            | TOTAL | TRIPS T | O GUAM |
|--------|--------|------------|-------|---------|--------|
|        |        |            | 1     | 1st     | Repeat |
| GENDER | Male   | Count      | 178   | 122     | 56     |
|        |        | Column N % | 51%   | 48%     | 57%    |
|        | Female | Count      | 173   | 131     | 42     |
|        |        | Column N % | 49%   | 52%     | 43%    |
|        | Total  | Count      | 351   | 253     | 98     |
| AGE    | 18-24  | Count      | 227   | 195     | 32     |
|        |        | Column N % | 65%   | 77%     | 33%    |
|        | 25-34  | Count      | 46    | 32      | 14     |
|        |        | Column N % | 13%   | 13%     | 14%    |
|