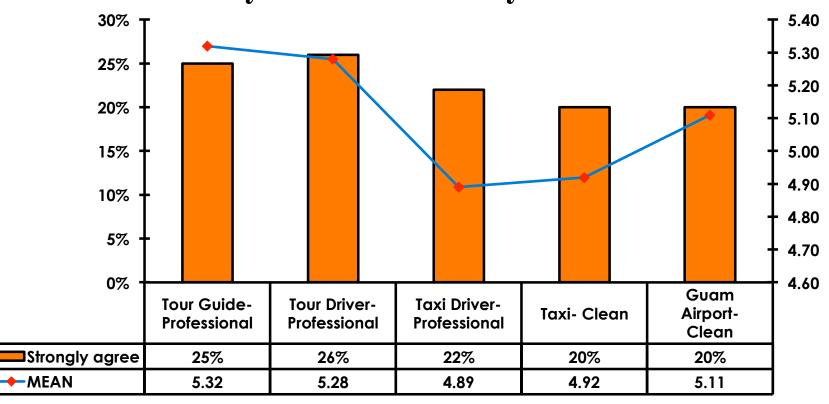

of 4 to 5 = <b>36%</b> | Score of 4 to 5 = <b>39%</b> |
| Score 1 to 3 = <b>1%</b>     | Score 1 to 3 = <b>1%</b>     |
| MEAN = 5.68                  | MEAN = 5.60                  |



### **Night Tours Satisfaction**

| Quality of Night Tour        | Variety of Night Tour         |
|------------------------------|-------------------------------|
| Score of 6 to 7 = <b>31%</b> | Score of 6 to 7 = <b>32%</b>  |
| Score of 4 to 5 = <b>66%</b> | Score of 4 to 5 = <b>65</b> % |
| Score 1 to 3 = <b>2</b> %    | Score 1 to 3 = <b>3</b> %     |
| MEAN = 4.87                  | MEAN = 4.89                   |



#### Satisfaction with Other Activities





## What would it take to make you want to stay an extra day in Guam?





### **On-Island Perceptions**





### **On-Island Perceptions**





## SECTION 5 PROMOTIONS



#### **Internet- Guam Sources of Info**





## Internet- Things To Do Sources of Info





#### **Internet- GVB Sources**





#### **Travel Motivation-Info Sources**





#### Sources of Information Pre-arrival





#### Sources of Information Post-arrival





#### **Sources of Information - Motivation**

The primary motivational sources of information were.

- Prior trip to Guam,
- Internet sites





## SECTION 6 OTHER ISSUES



## Concerns about travel outside of Japan - Overall





## Concerns about travel outside of Japan - By Age & Income

|     | TOTAL AGE                          |        |      |     |       | Q26   |     |