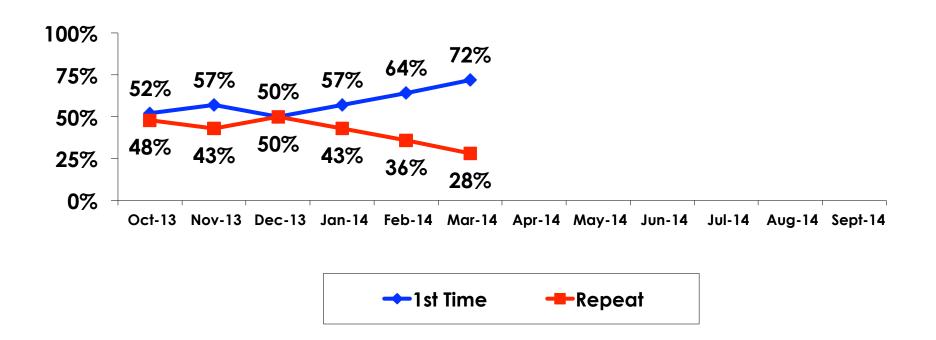

| Count      | 49    | 20   | 29     | 45    | 1     | 1     | 1   |  |  |
|     |                                                                                                                        | Column N % | 16%   | 12%  | 20%    | 24%   | 2%    | 2%    | 9%  |  |  |
|     | Total                                                                                                                  | Count      | 312   | 168  | 144    | 190   | 45    | 65    | 11  |  |  |



#### **Travel Companions**





#### **Number of Children Travel Party**

N=46 total respondents traveling with children. (Of those N=46 respondents, there is a total of 79 children 18 years or younger)





#### **Prior Trips to Guam**





#### **Prior Trips to Guam**





#### Trips to Guam by Age & Gender

|        |        |            | TOTAL | TRIPS T | O GUAM |
|--------|--------|------------|-------|---------|--------|
|        |        |            | 1     | 1st     | Repeat |
| GENDER | Male   | Count      | 178   | 122     | 56     |
|        |        | Column N % | 51%   | 48%     | 57%    |
|        | Female | Count      | 173   | 131     | 42     |
|        |        | Column N % | 49%   | 52%     | 43%    |
|        | Total  | Count      | 351   | 253     | 98     |
| AGE    | 18-24  | Count      | 227   | 195     | 32     |
|        |        | Column N % | 65%   | 77%     | 33%    |
|        | 25-34  | Count      | 46    | 32      | 14     |
|        |        | Column N % | 13%   | 13%     | 14%    |
|        | 35-49  | Count      | 65    |