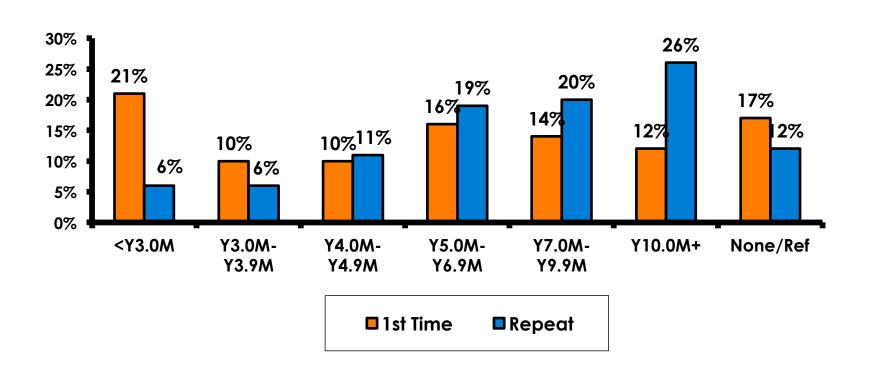

### Personal Income – 1st time vs. repeat

 First-time visitors are younger than repeat visitors to Guam.