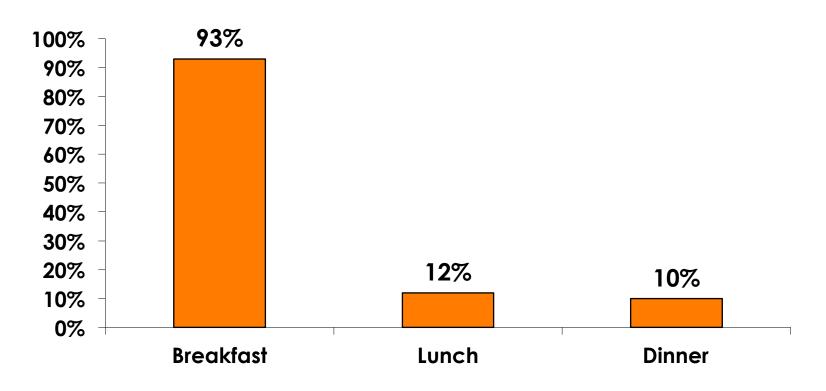

#### Prepaid Meal Breakdown

Air/Accommodations with Daily Meal Package n=42

Mean=\$2,215.26 per travel party