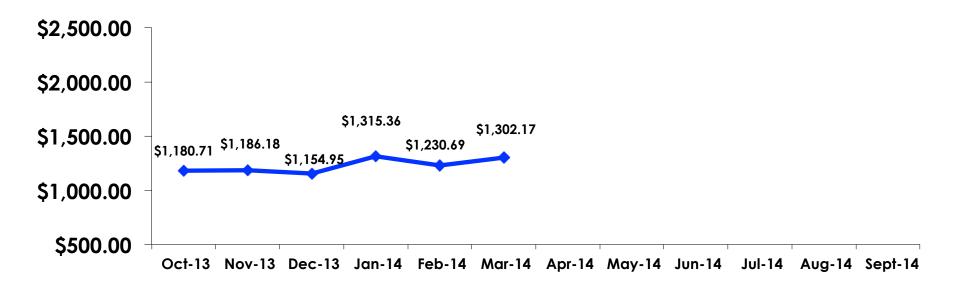

# Total Expenditures Per Person (Prepaid & On-Island)

- \$1,302.17 = overall average
- \$0 = Minimum (lowest amount recorded for the entire sample)
- \$11,380 = Maximum (highest amount recorded for the entire sample)

## Total Expenditures Per Person