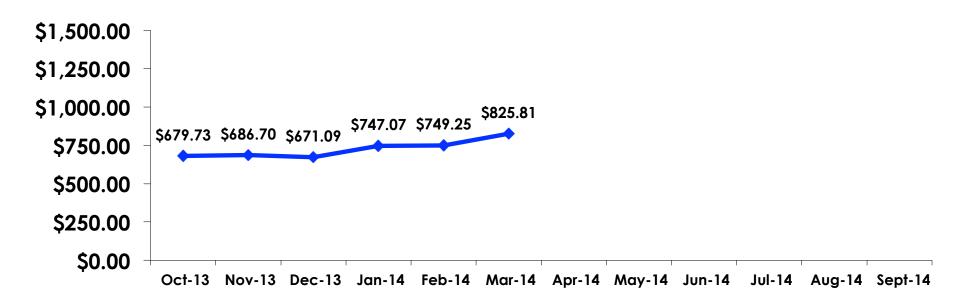

### Prepaid Expenditures ¥102.20/US\$1

- \$1,592.13 = overall mean average prepaid expense (for entire travel party size) by respondent
- \$0 = minimum (lowest amount recorded for the entire sample)
- \$34,247 = maximum (highest amount recorded for the entire sample)
- \$825.81 = overall mean average <u>per person</u> prepaid expenditures

### Prepaid Expenditures Per Person