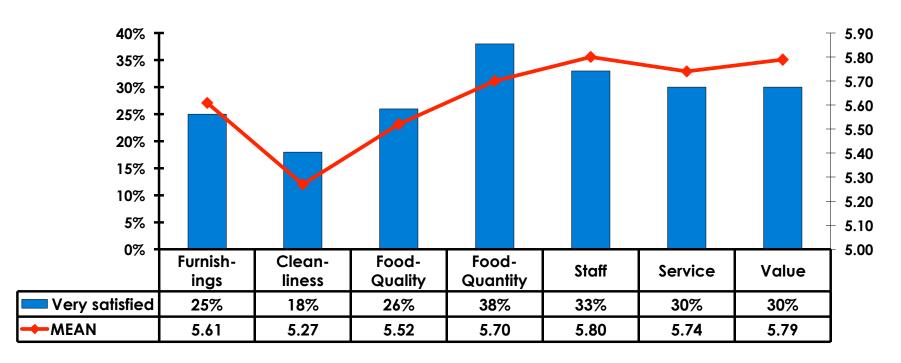

| \$773.79 |



### **Local Transportation**

n=66



Mean=\$16.53 per travel party



### Guam Airport Expenditures

- \$25.55 = Mean
- \$3 = Median
- \$0 = Minimum (lowest amount recorded for the entire sample)
- \$1,000 = Maximum (highest amount recorded for the entire sample)



# Breakdown of Airport Expenditures

|                        | MEAN \$ |
|------------------------|---------|
| Food & Beverages       | \$8.11  |
| Gifts/Souvenirs Self   | \$6.84  |
| Gifts/Souvenirs Others | \$10.57 |
| Total                  | \$25.55 |



## SECTION 4 VISITOR SATISFACTION



#### **Satisfaction Scores Overall**





### Satisfaction Quality/ Cleanliness





### Quality of Accommodations





### **Quality of Dining Experience**





## Visits to Shopping Centers/Malls on Guam Top responses





### Satisfaction with Shopping

| Quality of Shopping          | Variety of Shopping           |
|------------------------------|-------------------------------|
| Score of 6 to 7 = <b>61%</b> | Score of 6 to 7 = <b>62</b> % |
| Score of 4 to 5 = <b>35%</b> | Score of 4 to 5 = <b>33</b> % |
| Score 1 to 3 = <b>5</b> %    | Score 1 to 3 = <b>6%</b>      |
| MEAN = 5.61                  | MEAN = 5.57                   |



### **Optional Tour Participation**





# Optional Tours Participation & Satisfaction





### **Day Tours Satisfaction**

| Quality of Day Tour          | Variety of Day Tour          |
|------------------------------|------------------------------|
| Score of 6 to 7 = <b>64%</b> | Score of 6 to 7 = <b>60