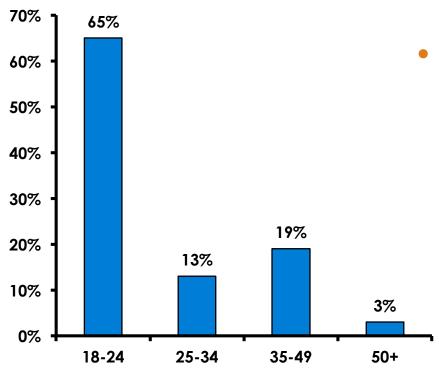

#### Age - Overall

• The average age of the respondents is 27.06 years of age.

#### Average Age