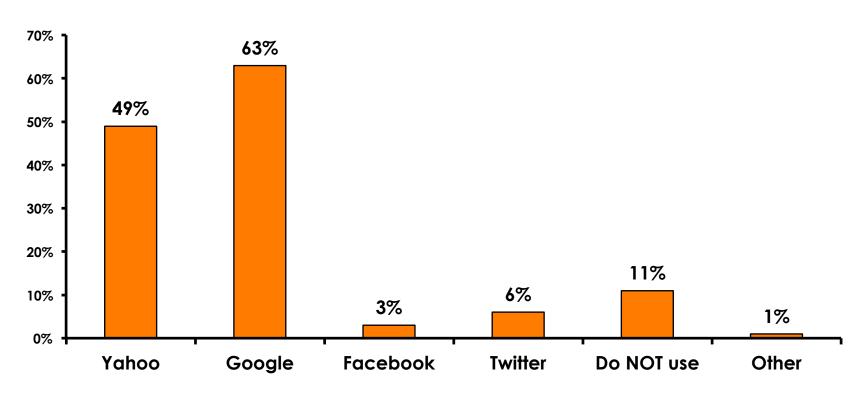

|
| MEAN = 5.68                  | MEAN = 5.60                  |



### **Night Tours Satisfaction**

| Quality of Night Tour        | Variety of Night Tour         |
|------------------------------|-------------------------------|
| Score of 6 to 7 = <b>31%</b> | Score of 6 to 7 = <b>32%</b>  |
| Score of 4 to 5 = <b>66%</b> | Score of 4 to 5 = <b>65</b> % |
| Score 1 to 3 = <b>2</b> %    | Score 1 to 3 = <b>3</b> %     |
| MEAN = 4.87                  | MEAN = 4.89                   |



#### Satisfaction with Other Activities





## What would it take to make you want to stay an extra day in Guam?





### **On-Island Perceptions**





### **On-Island Perceptions**





## SECTION 5 PROMOTIONS



#### **Internet- Guam Sources of Info**





## Internet- Things To Do Sources of Info





#### **Internet- GVB Sources**





#### **Travel Motivation-Info Sources**





#### Sources of Information Pre-arrival





#### Sources of Information Post-arrival





#### **Sources of Information - Motivation**

The primary motivational sources of information were.

- Prior trip to Guam,
- Internet sites





## SECTION 6 OTHER ISSUES



## Concerns about travel outside of Japan - Overall





## Concerns about travel outside of Japan - By Age & Income

|     | TOTAL AGE                          |        |      |     |       | Q26   |     |                                                                                                                                                                        |             |             |             |             |              |