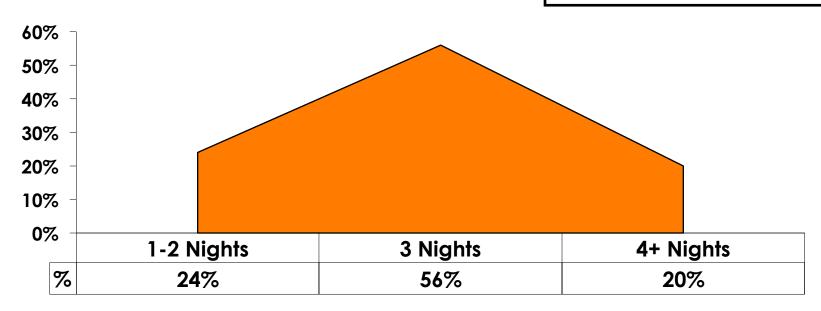

#### Length of Stay

Mean = 3.04 Days Median = 3.0 Days

#### **Average Length of Stay**