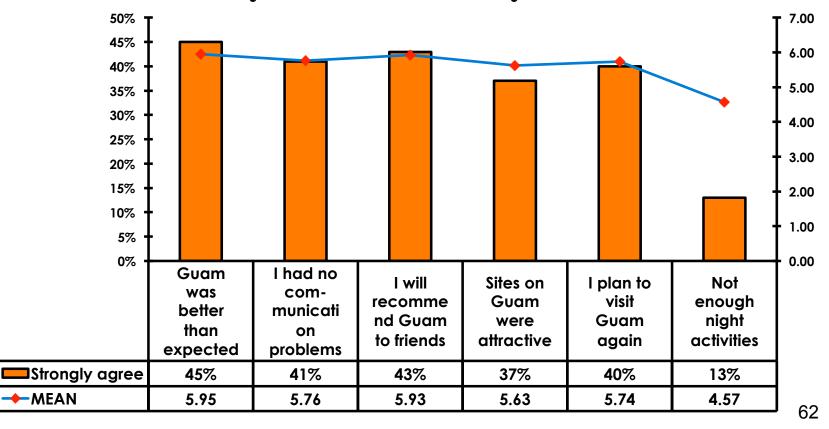

re of 6 to 7 = <b>60%</b> |
| Score of 4 to 5 = <b>36%</b> | Score of 4 to 5 = <b>39%</b> |
| Score 1 to 3 = <b>1%</b>     | Score 1 to 3 = <b>1%</b>     |
| MEAN = 5.68                  | MEAN = 5.60                  |



### **Night Tours Satisfaction**

| Quality of Night Tour        | Variety of Night Tour         |
|------------------------------|-------------------------------|
| Score of 6 to 7 = <b>31%</b> | Score of 6 to 7 = <b>32%</b>  |
| Score of 4 to 5 = <b>66%</b> | Score of 4 to 5 = <b>65</b> % |
| Score 1 to 3 = <b>2</b> %    | Score 1 to 3 = <b>3</b> %     |
| MEAN = 4.87                  | MEAN = 4.89                   |



#### Satisfaction with Other Activities





## What would it take to make you want to stay an extra day in Guam?





### **On-Island Perceptions**





### **On-Island Perceptions**





## SECTION 5 PROMOTIONS



#### **Internet- Guam Sources of Info**





## Internet- Things To Do Sources of Info





#### **Internet- GVB Sources**





#### **Travel Motivation-Info Sources**





#### Sources of Information Pre-arrival





#### Sources of Information Post-arrival





#### **Sources of Information - Motivation**

The primary motivational sources of information were.

- Prior trip to Guam,
- Internet sites





## SECTION 6 OTHER ISSUES



## Concerns about travel outside of Japan - Overall





## Concerns about travel outside of Japan - By Age & Income

|     | TOTAL AGE                          |        |      |     |       | Q26   |     |