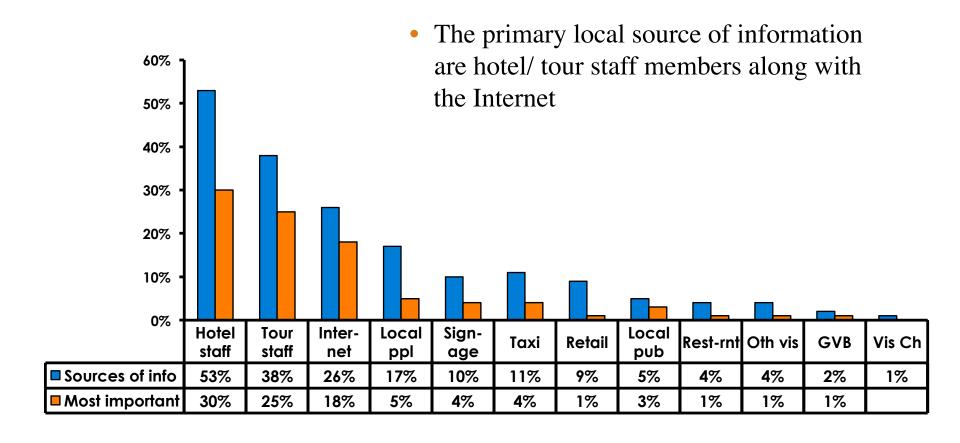

---------------------------|-------------------------------|
| Score of 6 to 7 = <b>31%</b> | Score of 6 to 7 = <b>32%</b>  |
| Score of 4 to 5 = <b>66%</b> | Score of 4 to 5 = <b>65</b> % |
| Score 1 to 3 = <b>2</b> %    | Score 1 to 3 = <b>3</b> %     |
| MEAN = 4.87                  | MEAN = 4.89                   |



#### Satisfaction with Other Activities





## What would it take to make you want to stay an extra day in Guam?





### **On-Island Perceptions**





### **On-Island Perceptions**





## SECTION 5 PROMOTIONS



#### **Internet- Guam Sources of Info**





## Internet- Things To Do Sources of Info





#### **Internet- GVB Sources**





#### **Travel Motivation-Info Sources**





#### Sources of Information Pre-arrival





#### Sources of Information Post-arrival





#### **Sources of Information - Motivation**

The primary motivational sources of information were.

- Prior trip to Guam,
- Internet sites





## SECTION 6 OTHER ISSUES



## Concerns about travel outside of Japan - Overall





## Concerns about travel outside of Japan - By Age & Income

|     | TOTAL AGE                          |        |      |     |       | Q26   |     |                                                                                                                                                                        |             |             |             |             |              |         |           |
|-----|------------------------------------|--------|------|-----|-------|-------|-----|-----------------------------------------------------------------