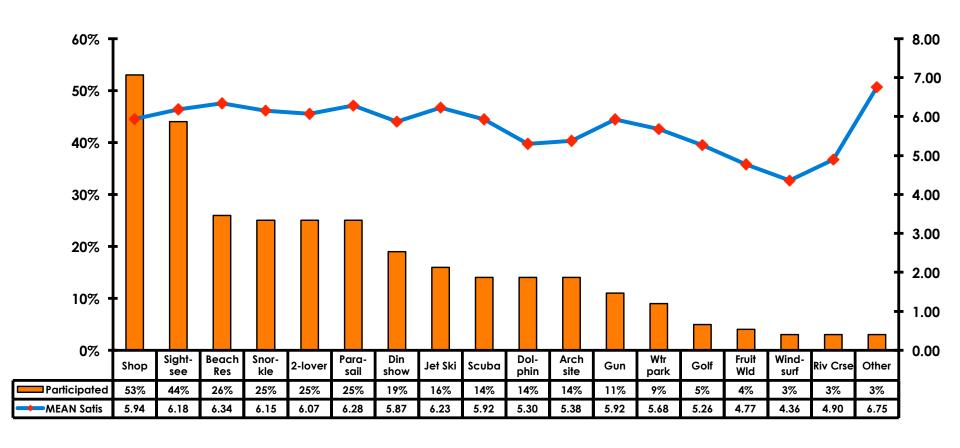

|
|------------------------------|------------------------------|
| Score of 6 to 7 = <b>64%</b> | Score of 6 to 7 = <b>60%</b> |
| Score of 4 to 5 = <b>36%</b> | Score of 4 to 5 = <b>39%</b> |
| Score 1 to 3 = <b>1%</b>     | Score 1 to 3 = <b>1%</b>     |
| MEAN = 5.68                  | MEAN = 5.60                  |



### **Night Tours Satisfaction**

| Quality of Night Tour        | Variety of Night Tour         |
|------------------------------|-------------------------------|
| Score of 6 to 7 = <b>31%</b> | Score of 6 to 7 = <b>32%</b>  |
| Score of 4 to 5 = <b>66%</b> | Score of 4 to 5 = <b>65</b> % |
| Score 1 to 3 = <b>2</b> %    | Score 1 to 3 = <b>3</b> %     |
| MEAN = 4.87                  | MEAN = 4.89                   |



#### Satisfaction with Other Activities





## What would it take to make you want to stay an extra day in Guam?





### **On-Island Perceptions**





### **On-Island Perceptions**





## SECTION 5 PROMOTIONS



#### **Internet- Guam Sources of Info**





## Internet- Things To Do Sources of Info





#### **Internet- GVB Sources**





#### **Travel Motivation-Info Sources**





#### Sources of Information Pre-arrival





#### Sources of Information Post-arrival





#### **Sources of Information - Motivation**

The primary motivational sources of information were.

- Prior trip to Guam,
- Internet sites





## SECTION 6 OTHER ISSUES



## Concerns about travel outside of Japan - Overall





## Concerns about travel outside of Japan - By Age & Income

|     | TOTAL AGE                          |        |      |     |