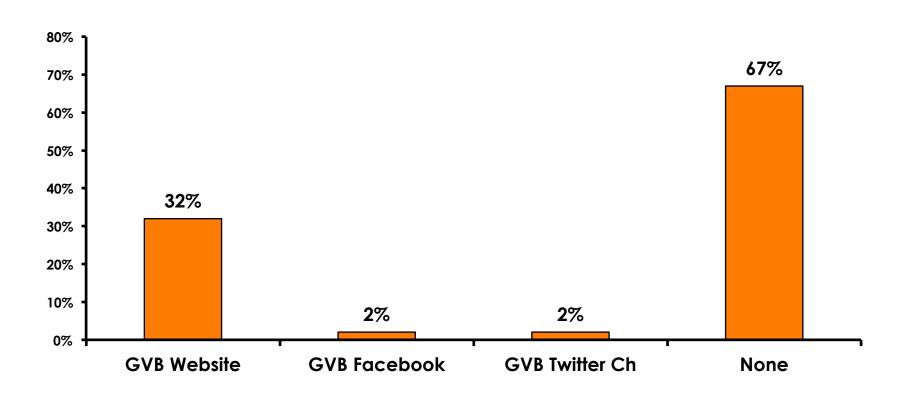

EAN = 5.60                  |



### **Night Tours Satisfaction**

| Quality of Night Tour        | Variety of Night Tour         |
|------------------------------|-------------------------------|
| Score of 6 to 7 = <b>31%</b> | Score of 6 to 7 = <b>32%</b>  |
| Score of 4 to 5 = <b>66%</b> | Score of 4 to 5 = <b>65</b> % |
| Score 1 to 3 = <b>2</b> %    | Score 1 to 3 = <b>3</b> %     |
| MEAN = 4.87                  | MEAN = 4.89                   |



#### Satisfaction with Other Activities





## What would it take to make you want to stay an extra day in Guam?





### **On-Island Perceptions**





### **On-Island Perceptions**





## SECTION 5 PROMOTIONS



#### **Internet- Guam Sources of Info**





## Internet- Things To Do Sources of Info





#### **Internet- GVB Sources**





#### **Travel Motivation-Info Sources**





#### Sources of Information Pre-arrival





#### Sources of Information Post-arrival





#### **Sources of Information - Motivation**

The primary motivational sources of information were.

- Prior trip to Guam,
- Internet sites





## SECTION 6 OTHER ISSUES



## Concerns about travel outside of Japan - Overall





## Concerns about travel outside of Japan - By Age & Income

|     | TOTAL AGE                          |        |      |     |       | Q26   |     |                                                                                                                                                                        |             |             |             |             |              |         |           |
|-----|----------