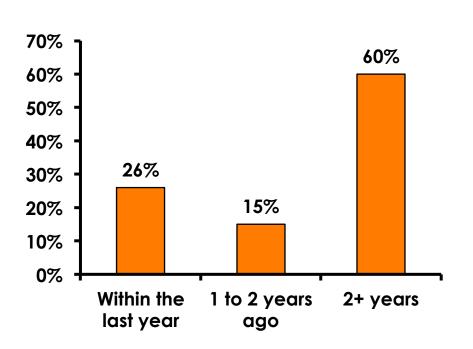

#### Repeat Visitors Last Trip

$$n = 94$$

- The average repeat visitor has been to Guam 3.76 times.
- Two in five repeat visitors have been to Guam within the last 2 years.