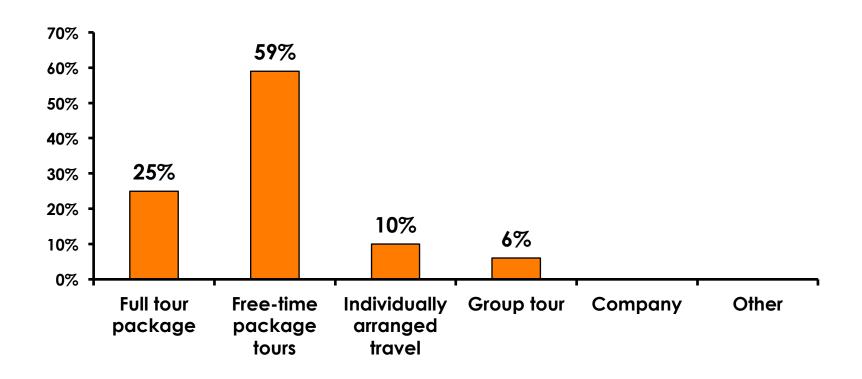

| 4%          |             |             |              |         |           |
|     | Skilled worker                  |       | 0%    |                                                                                                                                                                        |             |             |             |             |              |         |           |
|     | Total                           | Count | 348   | 32                                                                                                                                                                     | 20          | 27          | 32          | 52          | 50           | 50      | 49        |



### SECTION 2 TRAVEL PLANNING



#### **Travel Planning - Overall**





#### Accommodation by Income

Average length of stay: 3.04 days

|    |                         |       | TOTAL |                                                                                                                                                                        | Q26         |             |             |             |              |         |           |
|----|-------------------------|-------|-------|------------------------------------------------------------------------------------------------------------------------------------------------------------------------|-------------|-------------|-------------|-------------|--------------|---------|-----------|
|    |                         |       | -     | <y2.0 million<="" td=""><td>Y2.0M-Y3.0M</td><td>Y3.0M-Y4.0M<