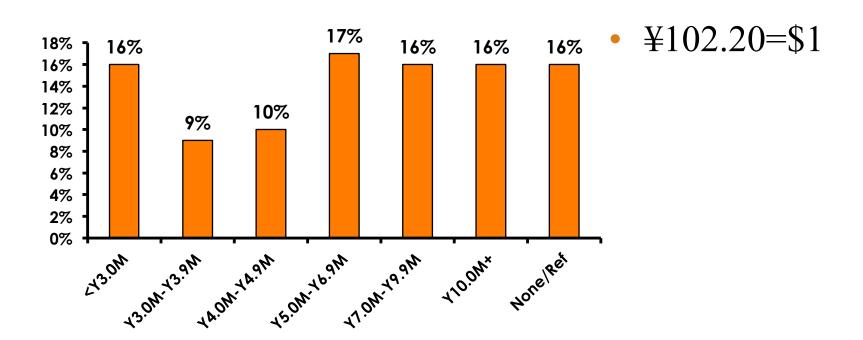

sitors who traveled to Guam in the same time period were asked these questions, we can be 95% certain that their responses would not differ by +/- 5.23 percentage points.



#### **Objectives**

- To monitor the effectiveness of the Japan seasonal campaigns in attracting Japanese visitors, refresh certain baseline data, to better understand the nature, and economic value or impact of each of the targeted segments in the Japan marketing plan.
- Identify significant determinants of visitor satisfaction, expenditures and the desire to return to Guam.



### SECTION 1 PROFILE OF RESPONDENTS



#### **Marital Status - Overall**





#### **Marital Status**







#### Age - Overall



• The average age of the respondents is 27.06 years of age.



#### Average Age





#### **Personal Income**





### Personal Income – 1st time vs. repeat





# Personal Income by Gender & Age

|     |                                                                                                                        |            | TOTAL | GEN  | DER    | AGE   |       |       |     |  |  |
|-----|------------------------------------------------------------------------------------------------------------------------|------------|-------|------|--------|-------|-------|-------|-----|--|--|
|     |                                                                                                                        |            | ,     | Male | Female | 18-24 | 25-34 | 35-49 | 50+ |  |  |
| Q26 | <y2.0 million<="" td=""><td>Count</td><td>32</td><td>16</td><td>16</td><td>27</td><td>4</td><td></td