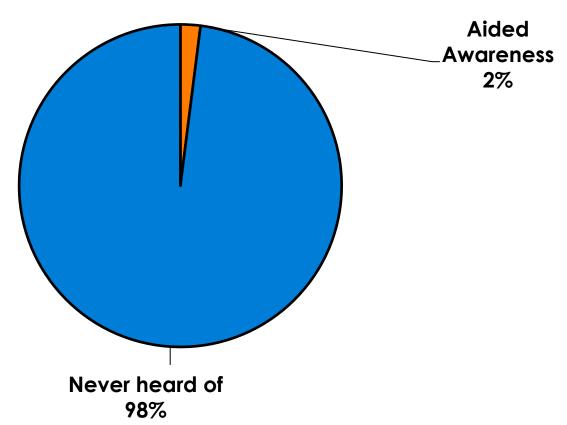

| 1%  | 4%    | 2%    |     | 3%                                                                                                                                                                     |             | 4%          |             |             |              |         | 4%        |
|     | Total Co                           | ount 3 | 18   | 225 | 45    | 65    | 11  | 32                                                                                                                                                                     | 20          | 27          | 32          | 50          | 50           | 50      | 49        |



## Security Screening/Immigration Process at Guam International Airport





### **Airport Screening**

7pt Rating Scale





### **Shop Guam Festival**





### **Shop Guam Festival - Impact**<sub>n=6</sub>