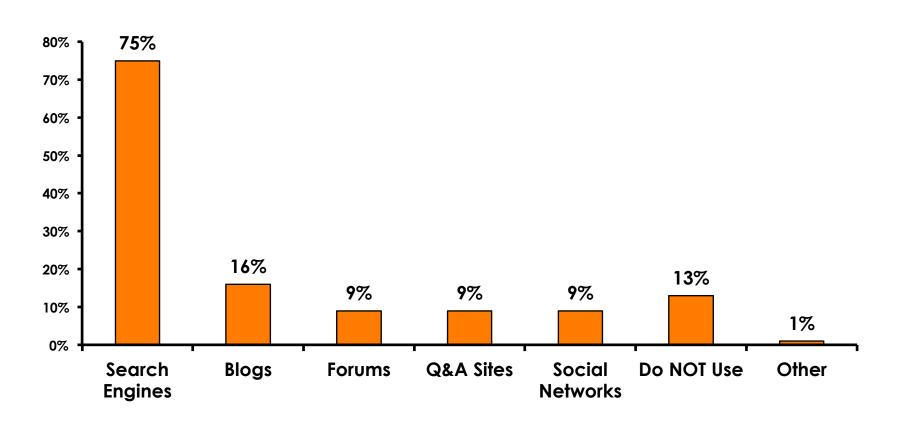

= <b>1%</b>     | Score 1 to 3 = <b>1%</b>     |
| MEAN = 5.68                  | MEAN = 5.60                  |



### **Night Tours Satisfaction**

| Quality of Night Tour        | Variety of Night Tour         |
|------------------------------|-------------------------------|
| Score of 6 to 7 = <b>31%</b> | Score of 6 to 7 = <b>32%</b>  |
| Score of 4 to 5 = <b>66%</b> | Score of 4 to 5 = <b>65</b> % |
| Score 1 to 3 = <b>2</b> %    | Score 1 to 3 = <b>3</b> %     |
| MEAN = 4.87                  | MEAN = 4.89                   |



#### Satisfaction with Other Activities





## What would it take to make you want to stay an extra day in Guam?





### **On-Island Perceptions**





### **On-Island Perceptions**





## SECTION 5 PROMOTIONS



#### **Internet- Guam Sources of Info**





## Internet- Things To Do Sources of Info





#### **Internet- GVB Sources**





#### **Travel Motivation-Info Sources**





#### Sources of Information Pre-arrival





#### Sources of Information Post-arrival





#### **Sources of Information - Motivation**

The primary motivational sources of information were.

- Prior trip to Guam,
- Internet sites





## SECTION 6 OTHER ISSUES



## Concerns about travel outside of Japan - Overall





## Concerns about travel outside of Japan - By Age & Income

|     | TOTAL AGE                          |        |      |     |       | Q26   |     |                                                                                                                                                                        |             |             |