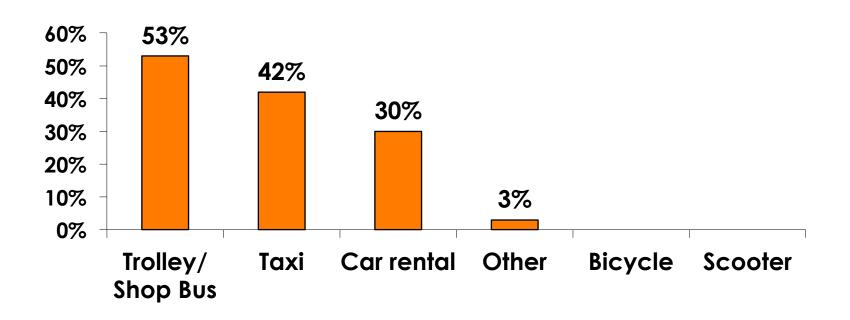

| \$44.57  |
| Food & beverage in fast food restaurant/<br>convenience store             | \$45.70  |
| Food & beverage at restaurants or drinking establishments outside a hotel | \$140.81 |
| Optional tours and activities                                             | \$76.43  |
| Gifts/ souvenirs for yourself/companions                                  | \$158.26 |
| Gifts/ souvenirs for friends/family at home                               | \$111.45 |
| Local transportation                                                      | \$16.53  |
| Other expenses not covered                                                | \$175.93 |
| Average Total                                                             | \$773.79 |



### **Local Transportation**

n=66



Mean=\$16.53 per travel party



### Guam Airport Expenditures

- \$25.55 = Mean
- \$3 = Median
- \$0 = Minimum (lowest amount recorded for the entire sample)
- \$1,000 = Maximum (highest amount recorded for the entire sample)



# Breakdown of Airport Expenditures

|                        | MEAN \$ |
|------------------------|---------|
| Food & Beverages       | \$8.11  |
| Gifts/Souvenirs Self   | \$6.84  |
| Gifts/Souvenirs Others | \$10.57 |
| Total                  | \$25.55 |



## SECTION 4 VISITOR SATISFACTION



#### **Satisfaction Scores Overall**





### Satisfaction Quality/ Cleanliness





### Quality of Accommodations





### **Quality of Dining Experience**





## Visits to Shopping Centers/Malls on Guam Top responses





### Satisfaction with Shopping

| Quality of