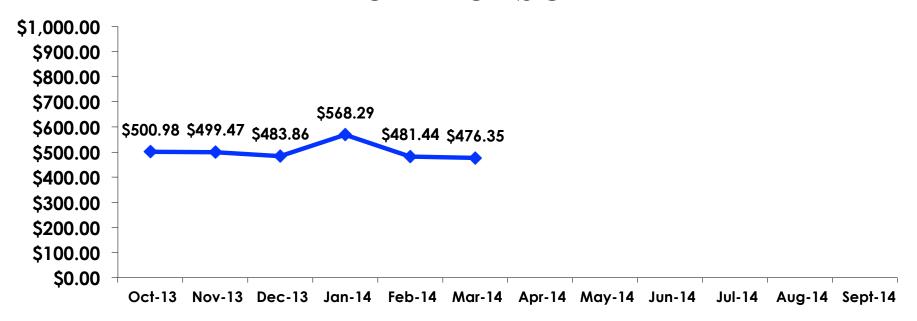

#### On-Island Expenditures

- \$773.79 = overall mean average on-island expense (for entire travel party size) by respondent
- \$0 = Minimum (lowest amount recorded for the entire sample)
- \$40,000 = Maximum (highest amount recorded for the entire sample)
- \$476.35 = overall mean average <u>per person</u> onisland expenditure

## On-Island Expenditures Per Person

$$YTD = $501.71$$