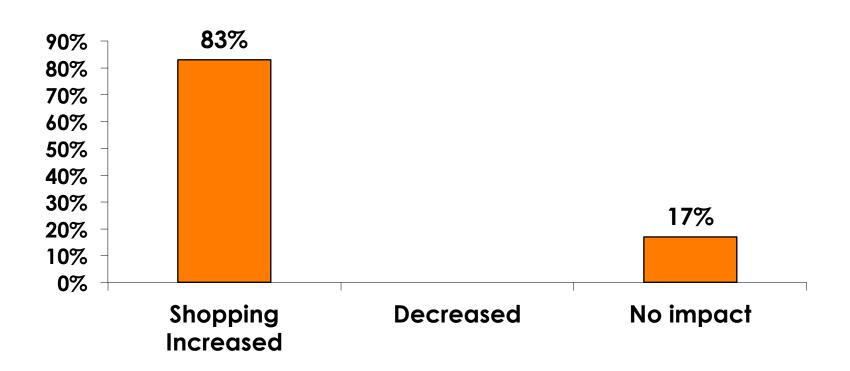

|             | 4%          |             |             |              |         | 4%        |
|     | Total Co                           | ount 3 | 18   | 225 | 45    | 65    | 11  | 32                                                                                                                                                                     | 20          | 27          | 32          | 50          | 50           | 50      | 49        |



## Security Screening/Immigration Process at Guam International Airport





### **Airport Screening**

7pt Rating Scale





### **Shop Guam Festival**





### **Shop Guam Festival - Impact**<sub>n=6</sub>