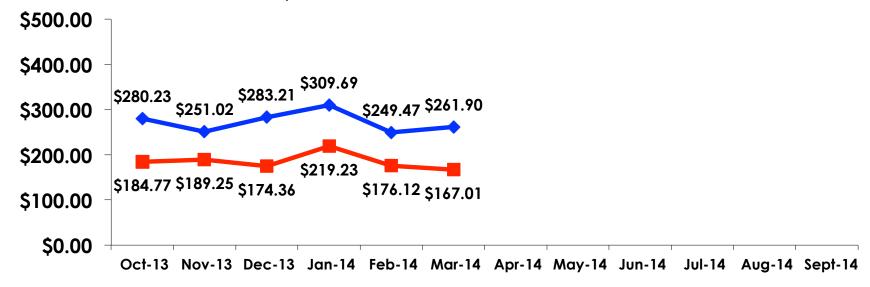

### Prepaid Expenditures ¥102.20/US\$1

- \$1,592.13 = overall mean average prepaid expense (for entire travel party size) by respondent
- \$0 = minimum (lowest amount recorded for the entire sample)
- \$34,247 = maximum (highest amount recorded for the entire sample)
- \$825.81 = overall mean average <u>per person</u> prepaid expenditures

### Prepaid Expenditures Per Person

#### (Filter: Only those who responded/ Per Travel Party)

|                                           | MEAN \$    |
|-------------------------------------------|------------|
| Air & Accommodation package only          | \$1,286.42 |
| Air & Accommodation w/ daily meal package | \$2,215.26 |
| Air only                                  | \$1,092.64 |
| Accommodation only                        | \$781.50   |
| Accommodation w/ daily meal only          | \$1,247.55 |
| Food & Beverages in Hotel                 | \$89.04    |
| Ground transportation – Japan             | \$130.21   |
| Ground transportation – Guam              | \$61.22    |
| Optional tours/ activities                | \$296.52   |
| Other expenses                            | \$1,368.40 |
| Total Prepaid                             | \$1,592.13 |

#### On-Island Expenditures

- \$773.79 = overall mean average on-island expense (for entire travel party size) by respondent
- \$0 = Minimum (lowest amount recorded for the entire sample)
- \$40,000 = Maximum (highest amount recorded for the entire sample)
- \$476.35 = overall mean average <u>per person</u> onisland expenditure

## On-Island Expenditures Per Person

$$YTD = $501.71$$

## Prepaid/ On-Island Expenditures Per Person

On-Island YTD = \$501.71

### **On-Island Expenditures** Per Day

Travel Party YTD = \$272.54 Per Person YTD = \$185.08

**→**Travel Party Per Person