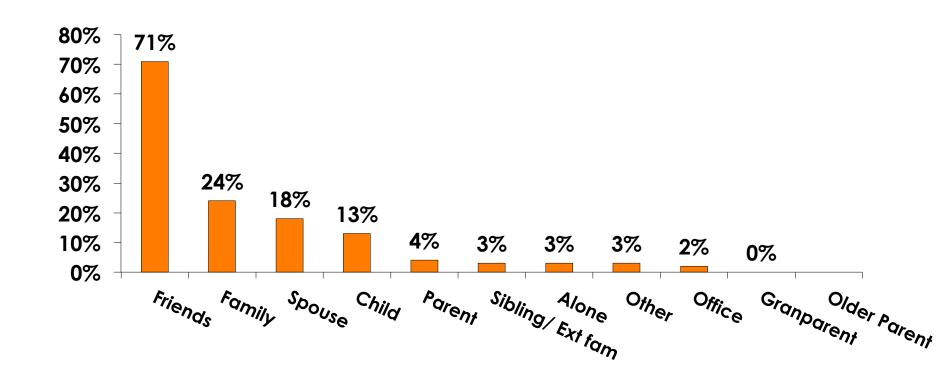

| Column N % | 16%   | 20%  | 12%    | 12%   | 11%   | 29%   | 36% |  |  |
|     | No Income                                                                                                              | Count      | 49    | 20   | 29     | 45    | 1     | 1     | 1   |  |  |
|     |                                                                                                                        | Column N % | 16%   | 12%  | 20%    | 24%   | 2%    | 2%    | 9%  |  |  |
|     | Total                                                                                                                  | Count      | 312   | 168  | 144    | 190   | 45    | 65    | 11  |  |  |



#### **Travel Companions**





#### **Number of Children Travel Party**

N=46 total respondents traveling with children. (Of those N=46 respondents, there is a total of 79 children 18 years or younger)





#### **Prior Trips to Guam**





#### **Prior Trips to Guam**





#### Trips to Guam by Age & Gender

|        |        |            | TOTAL | TRIPS T | O GUAM |
|--------|--------|------------|-------|---------|--------|
|        |        |            | 1     | 1st     | Repeat |
| GENDER | Male   | Count      | 178   | 122     | 56     |
|        |        | Column N % | 51%   | 48%     | 57%    |
|        | Female | Count      | 173   | 131     | 42     |
|        |        | Column N % | 49%   | 52%     | 43%    |
|        | Total  | Count      | 351   | 253     | 98     |
| AGE    | 18-24  | Count      | 227