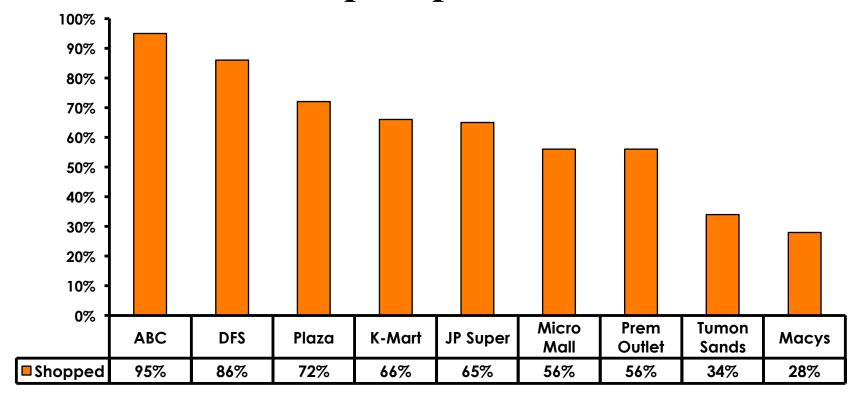

773.79 |



### **Local Transportation**

n=66



Mean=\$16.53 per travel party



### Guam Airport Expenditures

- \$25.55 = Mean
- \$3 = Median
- \$0 = Minimum (lowest amount recorded for the entire sample)
- \$1,000 = Maximum (highest amount recorded for the entire sample)



# Breakdown of Airport Expenditures

|                        | MEAN \$ |
|------------------------|---------|
| Food & Beverages       | \$8.11  |
| Gifts/Souvenirs Self   | \$6.84  |
| Gifts/Souvenirs Others | \$10.57 |
| Total                  | \$25.55 |



## SECTION 4 VISITOR SATISFACTION



#### **Satisfaction Scores Overall**





### Satisfaction Quality/ Cleanliness





### Quality of Accommodations





### **Quality of Dining Experience**





## Visits to Shopping Centers/Malls on Guam Top responses





### Satisfaction with Shopping

| Quality of Shopping          | Variety of Shopping           |
|------------------------------|-------------------------------|
| Score of 6 to 7 = <b>61%</b> | Score of 6 to 7 = <b>62</b> % |
| Score of 4 to 5 = <b>35%</b> | Score of 4 to 5 = <b>33</b> % |
| Score 1 to 3 = <b>5</b> %    | Score 1 to 3 = <b>6%</b>      |
| MEAN = 5.61                  | MEAN = 5.57                   |



### **Optional Tour Participation**





# Optional Tours Participation & Satisfaction





### **Day Tours Satisfaction**

| Quality of Day Tour          | Variety of Day Tour          |
|------------------------------|------------------------------|
| Score of 6 to 7 = <b>64%</b> | Score of 6 to 7 = <b>60%</b> |
| Score of 4 to 5 = <b>36%</b> | Score of 4 to 5 = <b>3