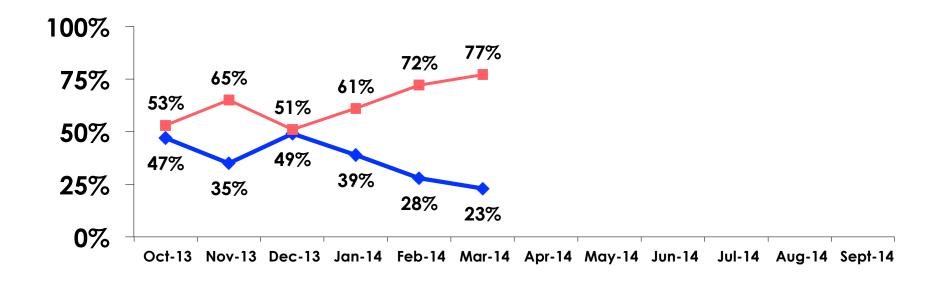

areas.
- The margin of error for a sample of **351** is +/- 5.23 percentage points with a 95% confidence level. That is, if all Japanese visitors who traveled to Guam in the same time period were asked these questions, we can be 95% certain that their responses would not differ by +/- 5.23 percentage points.



#### **Objectives**

- To monitor the effectiveness of the Japan seasonal campaigns in attracting Japanese visitors, refresh certain baseline data, to better understand the nature, and economic value or impact of each of the targeted segments in the Japan marketing plan.
- Identify significant determinants of visitor satisfaction, expenditures and the desire to return to Guam.



### SECTION 1 PROFILE OF RESPONDENTS



#### **Marital Status - Overall**





#### **Marital Status**







#### Age - Overall



• The average age of the respondents is 27.06 years of age.



#### Average Age





#### **Personal Income**





### Personal Income – 1st time vs. repeat





# Personal Income by Gender & Age

|     |                                                                                                                        |            | TOTAL | GEN  | DER    | AGE   |       |       |     |  |  |
|-----|------------------------------------------------------------------------------------------------------------------------|------------|-------|------|--------|-------|-------|-------|-----|--|--|
|     |                                                                                                                        |            | ,     | Male | Female | 18-24