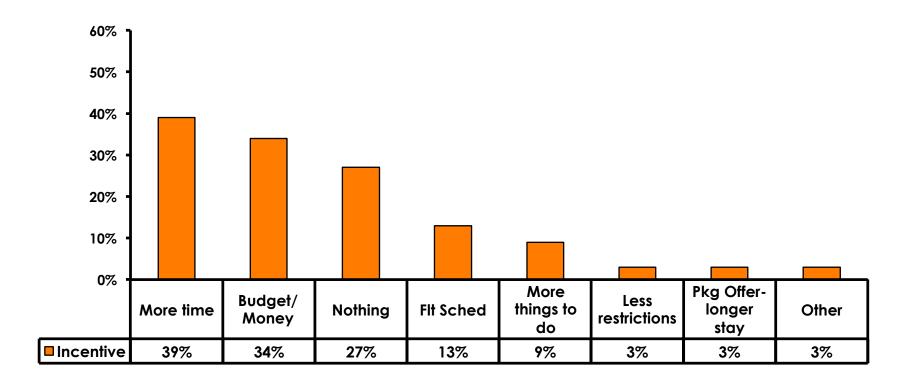

Score of 6 to 7 = <b>64%</b> | Score of 6 to 7 = <b>60%</b> |
| Score of 4 to 5 = <b>36%</b> | Score of 4 to 5 = <b>39%</b> |
| Score 1 to 3 = <b>1%</b>     | Score 1 to 3 = <b>1%</b>     |
| MEAN = 5.68                  | MEAN = 5.60                  |



### **Night Tours Satisfaction**

| Quality of Night Tour        | Variety of Night Tour         |
|------------------------------|-------------------------------|
| Score of 6 to 7 = <b>31%</b> | Score of 6 to 7 = <b>32%</b>  |
| Score of 4 to 5 = <b>66%</b> | Score of 4 to 5 = <b>65</b> % |
| Score 1 to 3 = <b>2</b> %    | Score 1 to 3 = <b>3</b> %     |
| MEAN = 4.87                  | MEAN = 4.89                   |



#### Satisfaction with Other Activities





## What would it take to make you want to stay an extra day in Guam?





### **On-Island Perceptions**





### **On-Island Perceptions**





## SECTION 5 PROMOTIONS



#### **Internet- Guam Sources of Info**





## Internet- Things To Do Sources of Info





#### **Internet- GVB Sources**





#### **Travel Motivation-Info Sources**





#### Sources of Information Pre-arrival





#### Sources of Information Post-arrival





#### **Sources of Information - Motivation**

The primary motivational sources of information were.

- Prior trip to Guam,
- Internet sites





## SECTION 6 OTHER ISSUES



## Concerns about travel outside of Japan - Overall





## Concerns about travel outside of Japan - By Age & Income

|     | TOTAL AGE                          |        |      |     |       | Q26   |     |