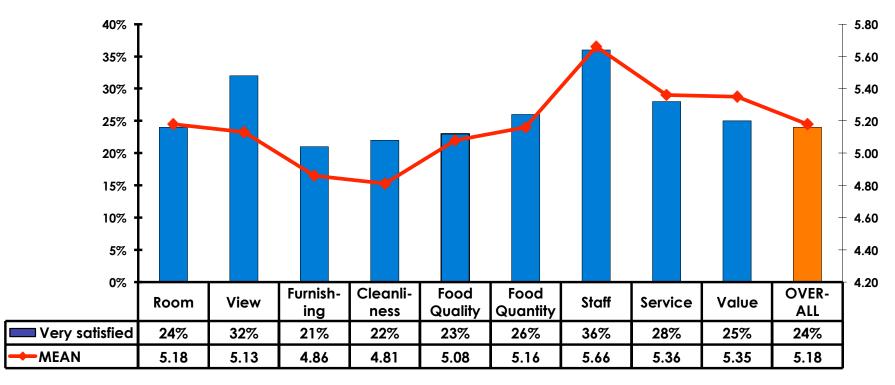

| \$175.93 |
| Average Total                                                             | \$773.79 |



### **Local Transportation**

n=66



Mean=\$16.53 per travel party



### Guam Airport Expenditures

- \$25.55 = Mean
- \$3 = Median
- \$0 = Minimum (lowest amount recorded for the entire sample)
- \$1,000 = Maximum (highest amount recorded for the entire sample)



# Breakdown of Airport Expenditures

|                        | MEAN \$ |
|------------------------|---------|
| Food & Beverages       | \$8.11  |
| Gifts/Souvenirs Self   | \$6.84  |
| Gifts/Souvenirs Others | \$10.57 |
| Total                  | \$25.55 |



## SECTION 4 VISITOR SATISFACTION



#### **Satisfaction Scores Overall**





### Satisfaction Quality/ Cleanliness





### Quality of Accommodations





### **Quality of Dining Experience**





## Visits to Shopping Centers/Malls on Guam Top responses





### Satisfaction with Shopping

| Quality of Shopping          | Variety of Shopping           |
|------------------------------|-------------------------------|
| Score of 6 to 7 = <b>61%</b> | Score of 6 to 7 = <b>62</b> % |
| Score of 4 to 5 = <b>35%</b> | Score of 4 to 5 = <b>33</b> % |
| Score 1 to 3 = <b>5</b> %    | Score 1 to 3 = <b>6%</b>      |
| MEAN = 5.61                  | MEAN = 5.57                   |



### **Optional Tour Participation**





# Optional Tours Participation & Satisfaction





### **Day Tours Satisfaction**

| Quality of Day Tour          | Variety of Day Tour          |
|------------------------------|------------------------------|
| Score of 6 t