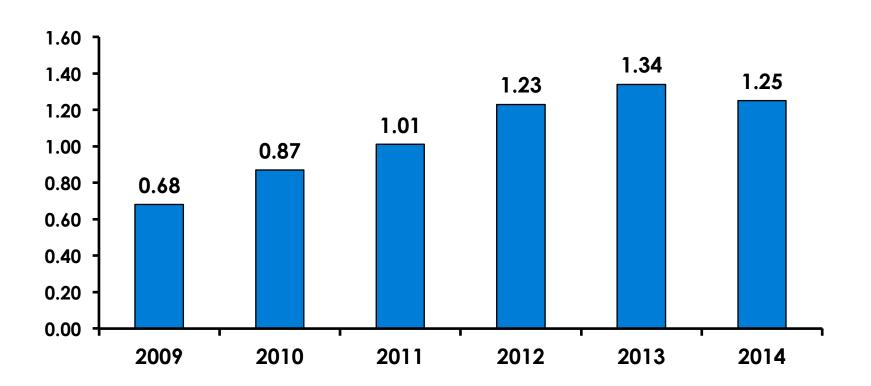

|
|        |        | Column N % | 65%   | 77%     | 33%    |
|        | 25-34  | Count      | 46    | 32      | 14     |
|        |        | Column N % | 13%   | 13%     | 14%    |
|        | 35-49  | Count      | 65    | 24      | 41     |
|        |        | Column N % | 19%   | 10%     | 42%    |
|        | 50+    | Count      | 11    | 1       | 10     |
|        |        | Column N % | 3%    | 0%      | 10%    |
|        | Total  | Count      | 349   | 252     | 97     |

 First-time visitors are younger than repeat visitors to Guam.



#### Repeat Visitors Last Trip

$$n = 94$$



- The average repeat visitor has been to Guam 3.76 times.
- Two in five repeat visitors have been to Guam within the last 2 years.



#### Average Number Overnight Trips

(2009-2014) (2 nights or more)





#### Length of Stay

Mean = 3.04 Days Median = 3.0 Days





#### **Average Length of Stay**





#### Occupation by Income

|     |                                 |       | TOTAL |                                                                                                                                                                        |             |             | Q26         |             |              |         |           |
|-----|---------------------------------|-------|-------|------------------------------------------------------------------------------------------------------------------------------------------------------------------------|-------------|-------------|-------------|-------------|--------------|---------|-----------|
|     |