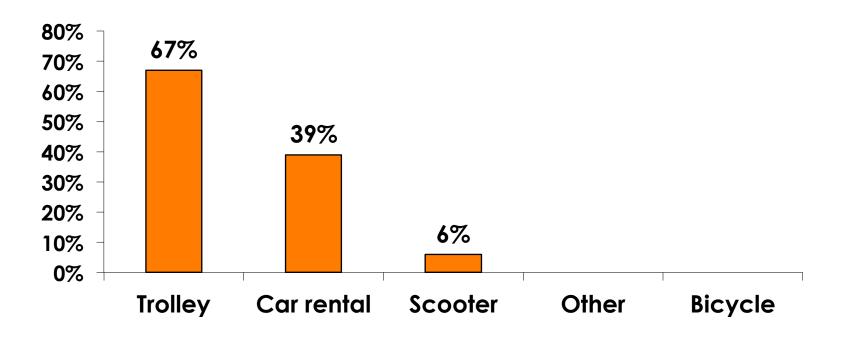

Air only                                  | \$1,092.64 |
| Accommodation only                        | \$781.50   |
| Accommodation w/ daily meal only          | \$1,247.55 |
| Food & Beverages in Hotel                 | \$89.04    |
| Ground transportation – Japan             | \$130.21   |
| Ground transportation – Guam              | \$61.22    |
| Optional tours/ activities                | \$296.52   |
| Other expenses                            | \$1,368.40 |
| Total Prepaid                             | \$1,592.13 |



#### Prepaid Meal Breakdown

Air/Accommodations with Daily Meal Package n=42



Mean=\$2,215.26 per travel party



#### Prepaid Meal Breakdown

Accommodations with Daily Meal Package N=2



Mean=\$1,247.55 per travel party



### Prepaid Ground Transportation n=18



Mean=\$61.22 per travel party



#### On-Island Expenditures

- \$773.79 = overall mean average on-island expense (for entire travel party size) by respondent
- \$0 = Minimum (lowest amount recorded for the entire sample)
- \$40,000 = Maximum (highest amount recorded for the entire sample)
- \$476.35 = overall mean average <u>per person</u> onisland expenditure



## On-Island Expenditures Per Person



$$YTD = $501.71$$



## Prepaid/ On-Island Expenditures Per Person



On-Island YTD = \$501.71







# Total On-Island Expenditure by Gender & Age

|            | TOTAL GENDER |          |          |          |          | GENDER   |          |               |          |          |          |          |  |  |
|------------|--------------|----------|----------|----------|----------|-------