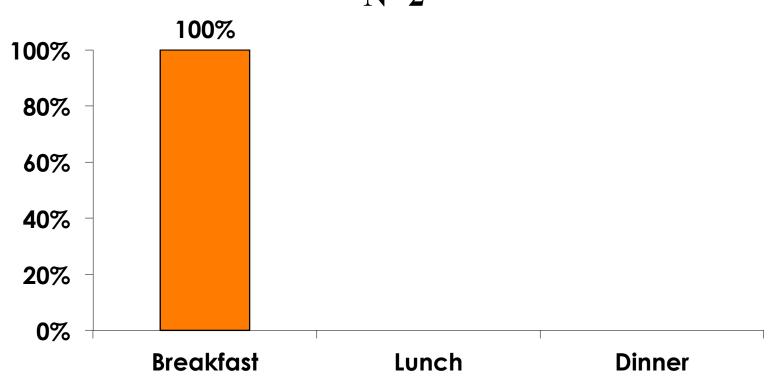

#### Prepaid Meal Breakdown

Accommodations with Daily Meal Package N=2

Mean=\$1,247.55 per travel party