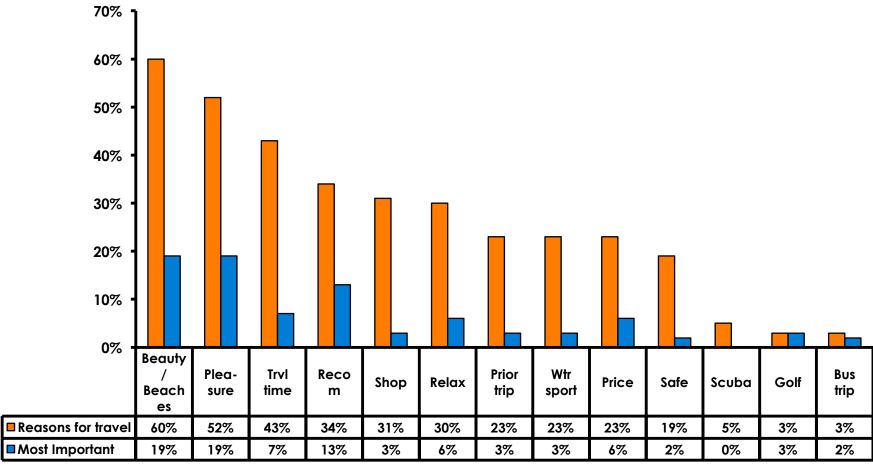

#### **Travel Motivation - Top Responses**

# Most Important Reason for Choosing Guam

- Guam's natural beauty/ beaches,
- Pleasure and
- Recommendations from friends/ family are the primary reasons for visiting during this period.

#### Motivation by Age & Gender

|     |                                    | TOTAL   |       | AC    |       | GENDER |      |        |
|-----|------------------------------------|---------|-------|-------|-------|--------|------|--------|
|     |                                    | -       | 18-24 | 25-34 | 35-49 | 50+    | Male | Female |
| Q5A | Natural beauty                     | 60%     | 59%   | 57%   | 68%   | 45%    | 56%  | 64%    |
|     | Pleasure                           | 52%     | 53%   | 57%   | 48%   | 45%    | 45%  | 60%    |
|     | Short travel time                  | 43%     | 34%   | 52%   | 71%   | 55%    | 45%  | 42%    |
|     | Recomm- friend/family/trvl<br>agnt | 34%     | 44%   | 30%   | 6%    | 9%     | 35%  | 34%    |
|     | Shopping                           | 31%     | 29%   | 41%   | 28%   | 45%    | 21%  | 42%    |
|     | Relax                              | 30%     | 24%   | 33%   | 46%   | 36%    | 27%  | 34%    |
|     | Previous trip                      | 23%     | 10%   | 22%   | 62%   | 73%    | 27%  | 20%    |
|     | Water sports                       | 23%     | 24%   | 22%   | 22%   | 18%    | 21%  | 25%    |
|     | Price                              | 23%     | 24%   | 22%   | 17%   | 18%    | 21%  | 24%    |
|     | Safe                               | 19%     | 16%   | 26%   | 20%   | 55%    | 19%  | 20%    |
|     | Other                              | 9%      | 13%   | 2%    | 3%    |        | 7%   | 12%    |
|     | Scuba                              | 5%      | 6%    | 7%    | 2%    |        | 6%   | 3%     |
|     | Golf                               | 3%      | 1%    | 4%    | 5%    | 36%    | 6%   | 1%     |
|     | Company/ Business Trip             | 3%      | 3%    | 7%    | 2%    |        | 2%   | 4%     |
|     | Visit friends/ Relatives           | 3%      | 4%    |       | 2%    |        | 4%   | 2%     |
|     | Organized sports                   | 3%      | 3%    | 4%    |       | 9%     | 5%   | 1%     |
|     | Married/ Attn wedding              | 3%      | 0%    | 9%    | 6%    |        | 3%   | 2%     |
|     | Honeymoon                          | 1%      | 0%    | 4%    | 3%    |        | 2%   | 1%     |
|     | Career Cert/ Testing               | 0%      | 0%    |       |       |        |      | 1%     |
|     | Total Co                           | unt 350 | 226   | 46    | 65    | 11     | 177  | 173    |