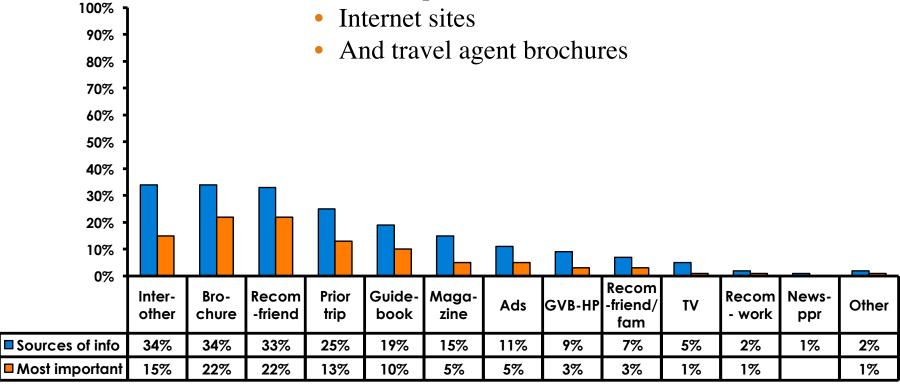

#### **Travel Motivation-Info Sources**

#### Sources of Information Pre-arrival

#### Sources of Information Post-arrival

#### **Sources of Information - Motivation**

The primary motivational sources of information were.

- Prior trip to Guam,
- Internet sites