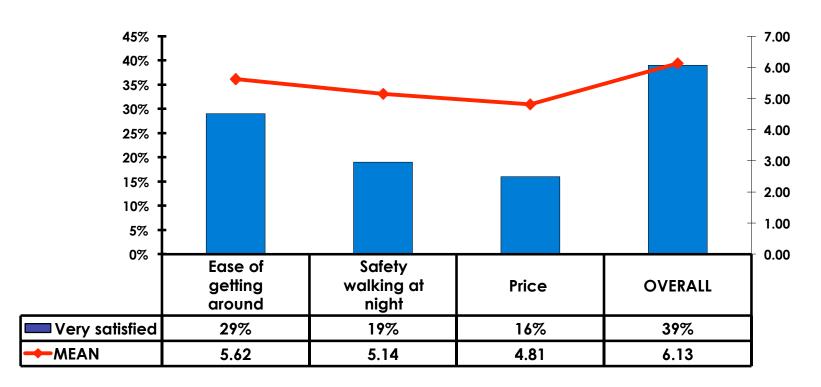

### Satisfaction with Shopping

| Quality of Shopping          | Variety of Shopping           |
|------------------------------|-------------------------------|
| Score of 6 to 7 = <b>61%</b> | Score of 6 to 7 = <b>62</b> % |
| Score of 4 to 5 = <b>35%</b> | Score of 4 to 5 = <b>33</b> % |
| Score 1 to 3 = <b>5</b> %    | Score 1 to 3 = <b>6%</b>      |
| MEAN = 5.61                  | MEAN = 5.57                   |