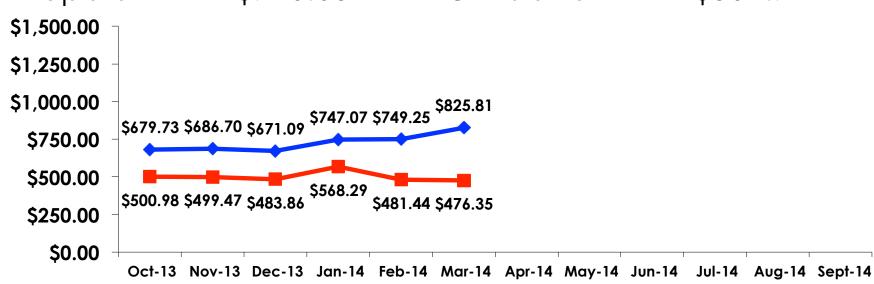

## Prepaid/ On-Island Expenditures Per Person

On-Island YTD = \$501.71

### **On-Island Expenditures** Per Day

Travel Party YTD = \$272.54 Per Person YTD = \$185.08

**→**Travel Party Per Person