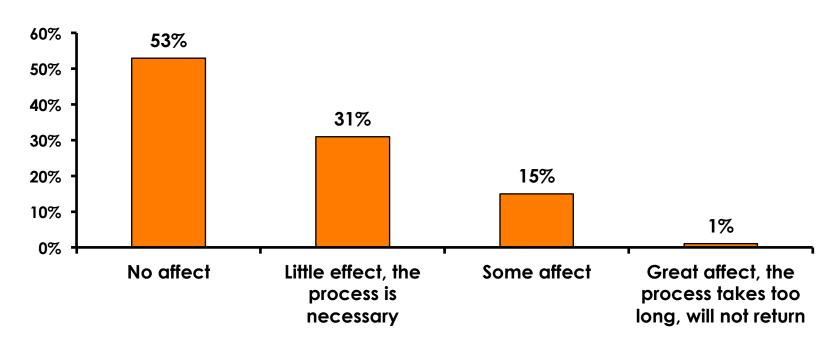

4%      |           |
|     | Don't know                         |        | %    | 1%  | 4%    | 2%    |     | 3%                                                                                                                                                                     |             | 4%          |             |             |              |         | 4%        |
|     | Total Co                           | ount 3 | 18   | 225 | 45    | 65    | 11  | 32                                                                                                                                                                     | 20          | 27          | 32          | 50          | 50           | 50      | 49        |



## Security Screening/Immigration Process at Guam International Airport





### **Airport Screening**

7pt Rating Scale





### **Shop Guam Festival**





### **Shop Guam Festival - Impact**<sub>n=6</sub>