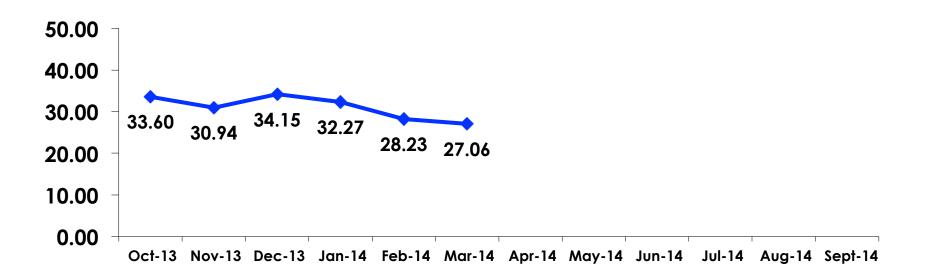

#### Age - Overall

• The average age of the respondents is 27.06 years of age.

#### Average Age