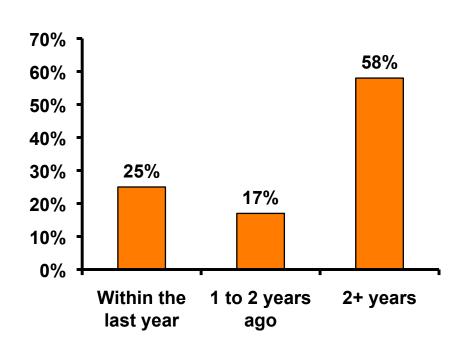

#### Repeat Visitors Last Trip

n = 81

- The average repeat visitor has been to Guam 2.81 times.
- Less than half of the repeat visitors have been to Guam within the last 2 years.