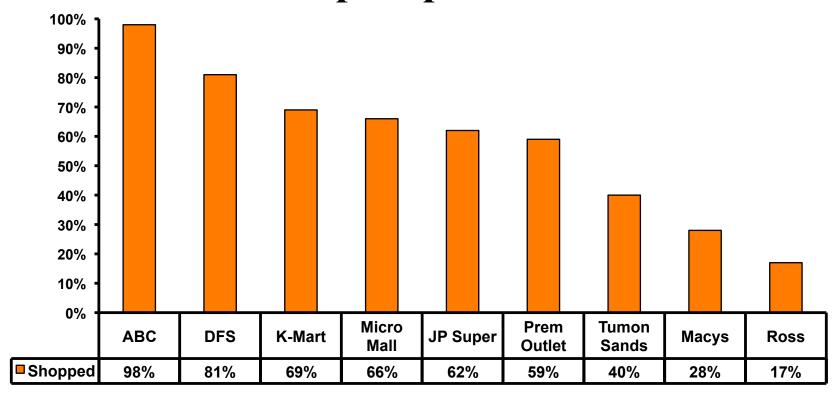

| \$639.18 |



### **Local Transportation**

n=63





### Guam Airport Expenditures

- \$23.07 = Mean
- \$0 = Median
- \$0 = Minimum (lowest amount recorded for the entire sample)
- \$550 = Maximum (highest amount recorded for the entire sample)



# Breakdown of Airport Expenditures

|                        | MEAN \$ |
|------------------------|---------|
| Food & Beverages       | \$6.07  |
| Gifts/Souvenirs Self   | \$5.51  |
| Gifts/Souvenirs Others | \$11.50 |
| Total                  | \$23.07 |



## SECTION 4 VISITOR SATISFACTION



### **Satisfaction Scores Overall**





### Satisfaction Quality/ Cleanliness





### Quality of Accommodations





### **Quality of Dining Experience**





## Visits to Shopping Centers/Malls on Guam Top responses





### Satisfaction with Shopping

| Quality of Shopping           | Variety of Shopping           |
|-------------------------------|-------------------------------|
| Score of 6 to 7 = <b>65</b> % | Score of 6 to 7 = <b>64</b> % |
| Score of 4 to 5 = <b>31%</b>  | Score of 4 to 5 = <b>32</b> % |
| Score 1 to 3 = <b>4</b> %     | Score 1 to 3 = <b>4</b> %     |
| MEAN = 5.77                   | MEAN = 5.71                   |



### **Optional Tour Participation**





# Optional Tours Participation & Satisfaction





### **Day Tours Satisfaction**

| Quality of Day Tour          | Variety of Day Tour          |
|------------------------------|------------------------------|
| Score of 6 to 7 = <b>66%</b> | Score of 6 to 7 = <b>64%</b> |
| Score of 4 to 5 = <b>31%</b> | Score of 4 to 5