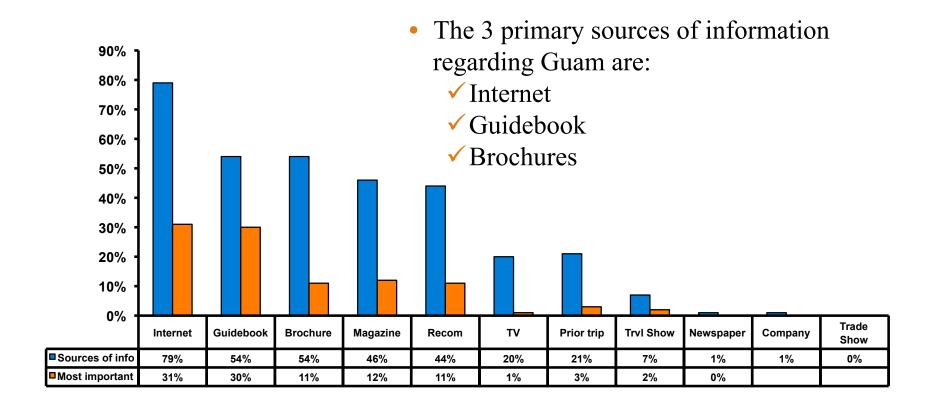

### **Sources of Information Pre-arrival**

### **Sources of Information - Motivation**

The primary motivational sources of information were:

- Brochures,