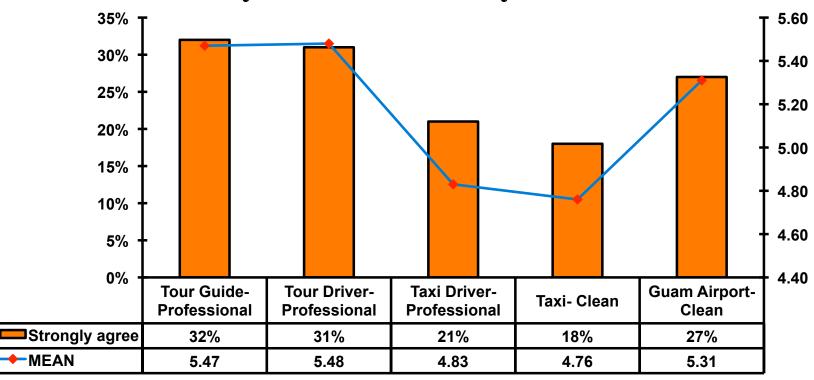

## Security Screening/Immigration Process at Guam International Airport

### **Airport Screening**

#### 7pt Rating Scale 7=Strongly Agree/ 1=Strongly Disagree