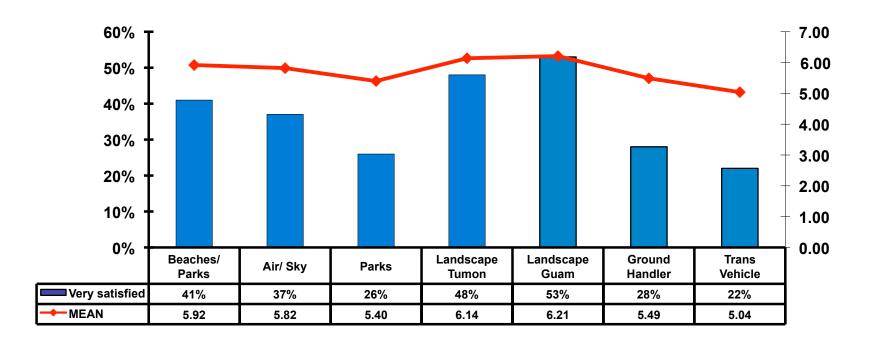

### **On-Island Perceptions**

7pt Rating Scale 7=Very Satisfied/ 1=Very Dissatisfied