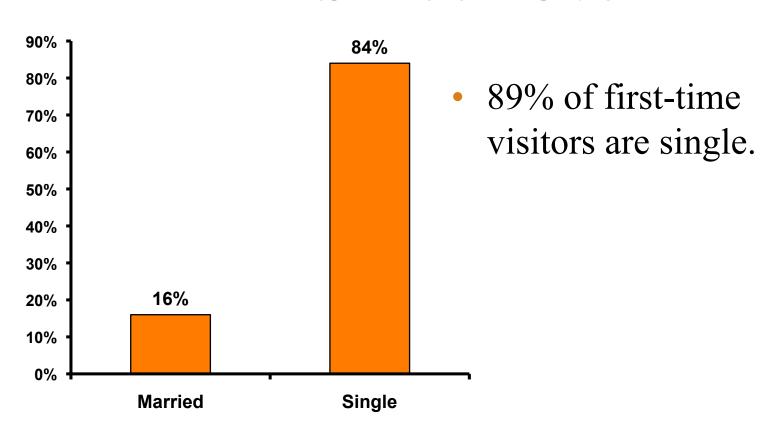

port's departure and waiting areas.
- The margin of error for a sample of **353** is +/- 5.23 percentage points with a 95% confidence level. That is, if all Japanese visitors who traveled to Guam in the same time period were asked these questions, we can be 95% certain that their responses would not differ by +/- 5.23 percentage points.



#### **Objectives**

- To monitor the effectiveness of the Japan seasonal campaigns in attracting Japanese visitors, refresh certain baseline data, to better understand the nature, and economic value or impact of each of the targeted segments in the Japan marketing plan.
- Identify significant determinants of visitor satisfaction, expenditures and the desire to return to Guam.



### SECTION 1 PROFILE OF RESPONDENTS



#### **Marital Status - Overall**





#### **Marital Status**







#### Age - Overall



The average age of the respondents is 25.87 years of age.



#### Average Age





#### **Personal Income**





# Personal Income – 1st time vs. repeat





## Personal Income by Gender & Age

|     |                                                                                                                         |            | TOTAL | GEN  | DER    |       | AG    | E     |     |
|-----|-------------------------------------------------------------------------------------------------------------------------|------------|-------|------|--------|-------|-------|-------|-----|
|     |                                                                                                                         |            | ı     | Male