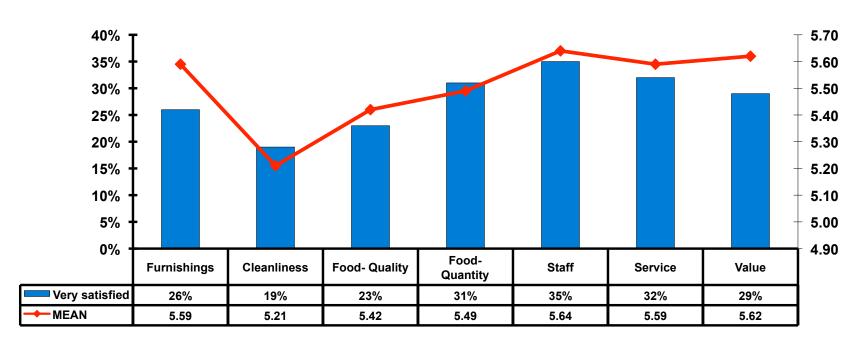

| \$202.58 |
| Average Total                                                             | \$639.18 |



### **Local Transportation**

n=63





### Guam Airport Expenditures

- \$23.07 = Mean
- \$0 = Median
- \$0 = Minimum (lowest amount recorded for the entire sample)
- \$550 = Maximum (highest amount recorded for the entire sample)



# Breakdown of Airport Expenditures

|                        | MEAN \$ |
|------------------------|---------|
| Food & Beverages       | \$6.07  |
| Gifts/Souvenirs Self   | \$5.51  |
| Gifts/Souvenirs Others | \$11.50 |
| Total                  | \$23.07 |



## SECTION 4 VISITOR SATISFACTION



### **Satisfaction Scores Overall**





### Satisfaction Quality/ Cleanliness





### Quality of Accommodations





### **Quality of Dining Experience**





## Visits to Shopping Centers/Malls on Guam Top responses





### Satisfaction with Shopping

| Quality of Shopping           | Variety of Shopping           |
|-------------------------------|-------------------------------|
| Score of 6 to 7 = <b>65</b> % | Score of 6 to 7 = <b>64</b> % |
| Score of 4 to 5 = <b>31%</b>  | Score of 4 to 5 = <b>32</b> % |
| Score 1 to 3 = <b>4</b> %     | Score 1 to 3 = <b>4</b> %     |
| MEAN = 5.77                   | MEAN = 5.71                   |



### **Optional Tour Participation**





# Optional Tours Participation & Satisfaction





### **Day Tours Satisfaction**

| Quality of Day Tour          | Variety of Day Tour          |
|------------------------------|------------------------------|
| Score of 6 to 7 = <b>66%</b> | Score of 6 to 7 =