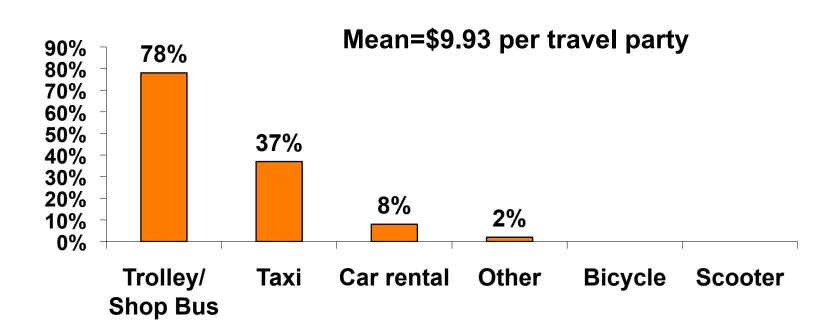

| \$24.15  |
| Food & beverage in fast food restaurant/ convenience store                | \$31.90  |
| Food & beverage at restaurants or drinking establishments outside a hotel | \$69.97  |
| Optional tours and activities                                             | \$61.02  |
| Gifts/ souvenirs for yourself/companions                                  | \$146.09 |
| Gifts/ souvenirs for friends/family at home                               | \$96.84  |
| Local transportation                                                      | \$9.93   |
| Other expenses not covered                                                | \$202.58 |
| Average Total                                                             | \$639.18 |



### **Local Transportation**

n=63





### Guam Airport Expenditures

- \$23.07 = Mean
- \$0 = Median
- \$0 = Minimum (lowest amount recorded for the entire sample)
- \$550 = Maximum (highest amount recorded for the entire sample)



# Breakdown of Airport Expenditures

|                        | MEAN \$ |
|------------------------|---------|
| Food & Beverages       | \$6.07  |
| Gifts/Souvenirs Self   | \$5.51  |
| Gifts/Souvenirs Others | \$11.50 |
| Total                  | \$23.07 |



## SECTION 4 VISITOR SATISFACTION



### **Satisfaction Scores Overall**





### Satisfaction Quality/ Cleanliness





### Quality of Accommodations





### **Quality of Dining Experience**





## Visits to Shopping Centers/Malls on Guam Top responses





### Satisfaction with Shopping

| Quality of Shopping           | Variety of S