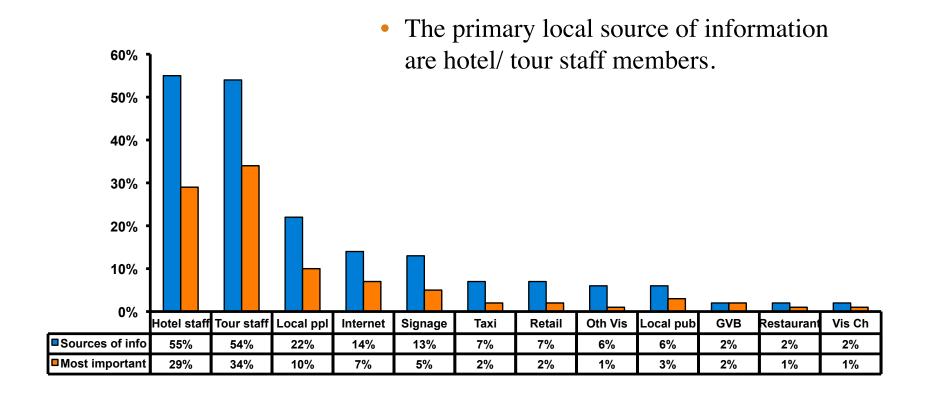

o 7 = <b>41%</b> |
| Score of 4 to 5 = <b>59%</b> | Score of 4 to 5 = <b>57%</b> |
| Score 1 to 3 = <b>0</b> %    | Score 1 to 3 = <b>2</b> %    |
| MEAN = 5.11                  | MEAN = 5.11                  |



### Satisfaction with Other Activities





## What would it take to make you want to stay an extra day in Guam?





### **On-Island Perceptions**

7pt Rating Scale
7=Very Satisfied/ 1=Very Dissatisfied





### **On-Island Perceptions**

7pt Rating Scale 7=Very Satisfied/ 1=Very Dissatisfied





## SECTION 5 PROMOTIONS



### **Internet- Guam Sources of Info**





# Internet- Things To Do Sources of Info





### **Internet- GVB Sources**





### **Travel Motivation-Info Sources**





### **Sources of Information Pre-arrival**





#### Sources of Information Post-arrival





### **Sources of Information - Motivation**

The primary motivational sources of information were:

- Brochures,





## SECTION 6 OTHER ISSUES



## Concerns about travel outside of Japan - Overall





# Concerns about travel outside of Japan - By Age & Income

| TOTA |                                    |       |     |       | AG    | E     |     |                                                                                                                                                                        |             |             | Q26         |             |              |         |           |
|------|------------------------------------|-------|-----|-------|-------|-------|-----|-------------------------------------------------------------------------------------------