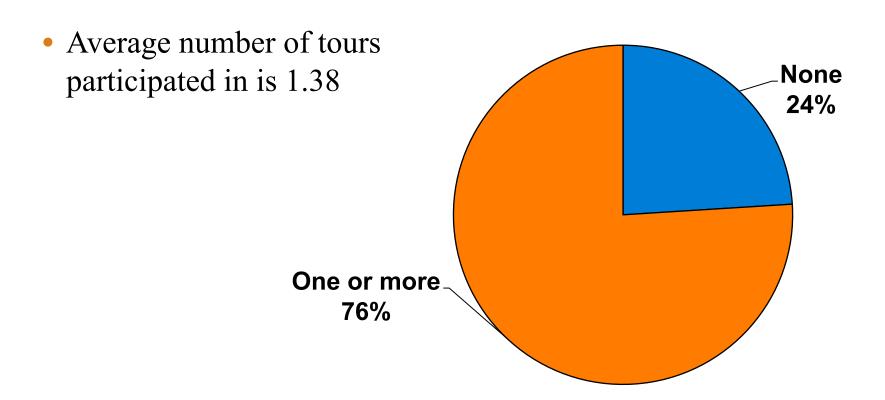

s/Souvenirs Others | \$11.50 |
| Total                  | \$23.07 |



## SECTION 4 VISITOR SATISFACTION



### **Satisfaction Scores Overall**





### Satisfaction Quality/ Cleanliness





### Quality of Accommodations





### **Quality of Dining Experience**





## Visits to Shopping Centers/Malls on Guam Top responses





### Satisfaction with Shopping

| Quality of Shopping           | Variety of Shopping           |
|-------------------------------|-------------------------------|
| Score of 6 to 7 = <b>65</b> % | Score of 6 to 7 = <b>64</b> % |
| Score of 4 to 5 = <b>31%</b>  | Score of 4 to 5 = <b>32</b> % |
| Score 1 to 3 = <b>4</b> %     | Score 1 to 3 = <b>4</b> %     |
| MEAN = 5.77                   | MEAN = 5.71                   |



### **Optional Tour Participation**





# Optional Tours Participation & Satisfaction





### **Day Tours Satisfaction**

| Quality of Day Tour          | Variety of Day Tour          |
|------------------------------|------------------------------|
| Score of 6 to 7 = <b>66%</b> | Score of 6 to 7 = <b>64%</b> |
| Score of 4 to 5 = <b>31%</b> | Score of 4 to 5 = <b>33%</b> |
| Score 1 to 3 = <b>2</b> %    | Score 1 to 3 = <b>3</b> %    |
| MEAN = 5.76                  | MEAN = 5.69                  |



### **Night Tours Satisfaction**

| Quality of Night Tour        | Variety of Night Tour        |
|------------------------------|------------------------------|
| Score of 6 to 7 = <b>41%</b> | Score of 6 to 7 = <b>41%</b> |
| Score of 4 to 5 = <b>59%</b> | Score of 4 to 5 = <b>57%</b> |
| Score 1 to 3 = <b>0</b> %    | Sco