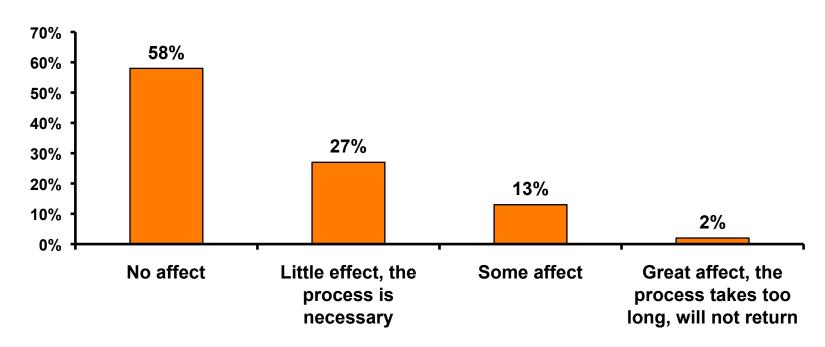

## Security Screening/Immigration Process at Guam International Airport

### **Airport Screening**

#### 7pt Rating Scale 7=Strongly Agree/ 1=Strongly Disagree