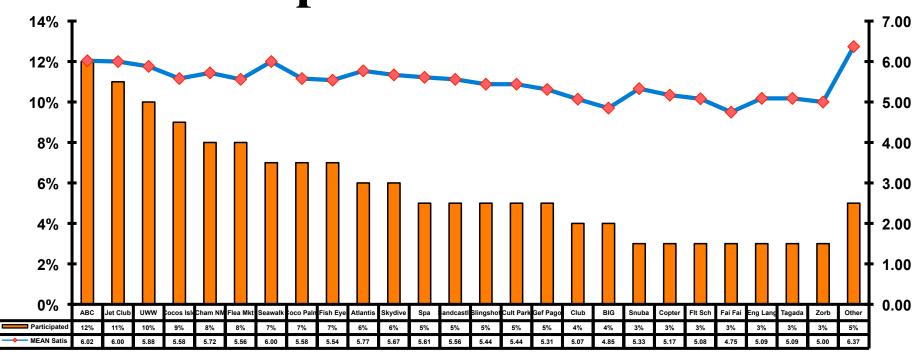

| \$23.07 |



## SECTION 4 VISITOR SATISFACTION



### **Satisfaction Scores Overall**





### Satisfaction Quality/ Cleanliness





### Quality of Accommodations





### **Quality of Dining Experience**





## Visits to Shopping Centers/Malls on Guam Top responses





### Satisfaction with Shopping

| Quality of Shopping           | Variety of Shopping           |
|-------------------------------|-------------------------------|
| Score of 6 to 7 = <b>65</b> % | Score of 6 to 7 = <b>64</b> % |
| Score of 4 to 5 = <b>31%</b>  | Score of 4 to 5 = <b>32</b> % |
| Score 1 to 3 = <b>4</b> %     | Score 1 to 3 = <b>4</b> %     |
| MEAN = 5.77                   | MEAN = 5.71                   |



### **Optional Tour Participation**





# Optional Tours Participation & Satisfaction





### **Day Tours Satisfaction**

| Quality of Day Tour          | Variety of Day Tour          |
|------------------------------|------------------------------|
| Score of 6 to 7 = <b>66%</b> | Score of 6 to 7 = <b>64%</b> |
| Score of 4 to 5 = <b>31%</b> | Score of 4 to 5 = <b>33%</b> |
| Score 1 to 3 = <b>2</b> %    | Score 1 to 3 = <b>3</b> %    |
| MEAN = 5.76                  | MEAN = 5.69                  |



### **Night Tours Satisfaction**

| Quality of Night Tour        | Variety of Night Tour        |
|------------------------------|------------------------------|
| Score of 6 to 7 = <b>41%</b> | Score of 6 to 7 = <b>41%</b> |
| Score of 4 to 5 = <b>59%</b> | Score of 4 to 5 = <b>57%</b> |
| Score 1 to 3 = <b>0</b> %    | Score 1 to 3 = <b>2</b> %    |
| MEAN = 5.11