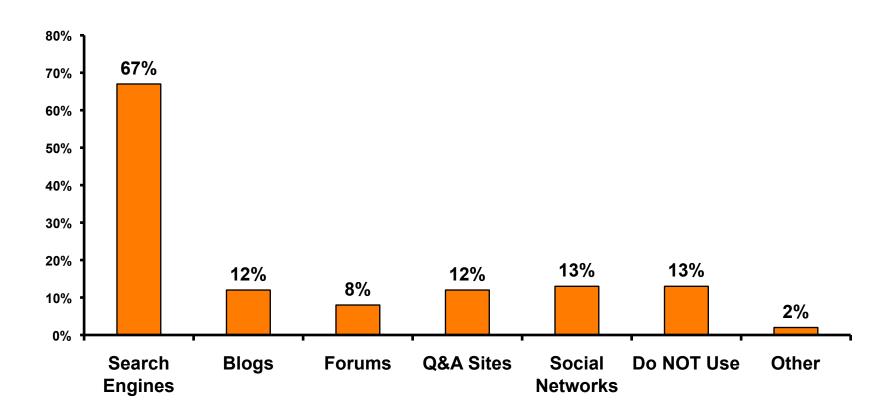

|



### **Night Tours Satisfaction**

| Quality of Night Tour        | Variety of Night Tour        |
|------------------------------|------------------------------|
| Score of 6 to 7 = <b>41%</b> | Score of 6 to 7 = <b>41%</b> |
| Score of 4 to 5 = <b>59%</b> | Score of 4 to 5 = <b>57%</b> |
| Score 1 to 3 = <b>0</b> %    | Score 1 to 3 = <b>2</b> %    |
| MEAN = 5.11                  | MEAN = 5.11                  |



### Satisfaction with Other Activities





## What would it take to make you want to stay an extra day in Guam?





### **On-Island Perceptions**

7pt Rating Scale
7=Very Satisfied/ 1=Very Dissatisfied





### **On-Island Perceptions**

7pt Rating Scale 7=Very Satisfied/ 1=Very Dissatisfied





## SECTION 5 PROMOTIONS



### **Internet- Guam Sources of Info**





# Internet- Things To Do Sources of Info





### **Internet- GVB Sources**





### **Travel Motivation-Info Sources**





### **Sources of Information Pre-arrival**





#### Sources of Information Post-arrival





### **Sources of Information - Motivation**

The primary motivational sources of information were:

- Brochures,





## SECTION 6 OTHER ISSUES



## Concerns about travel outside of Japan - Overall





# Concerns about travel outside of Japan - By Age & Income

| TOTA |                                    |       |     |       | AG    | E     |     |                                                                                                                                                                        |             |             | Q26         |