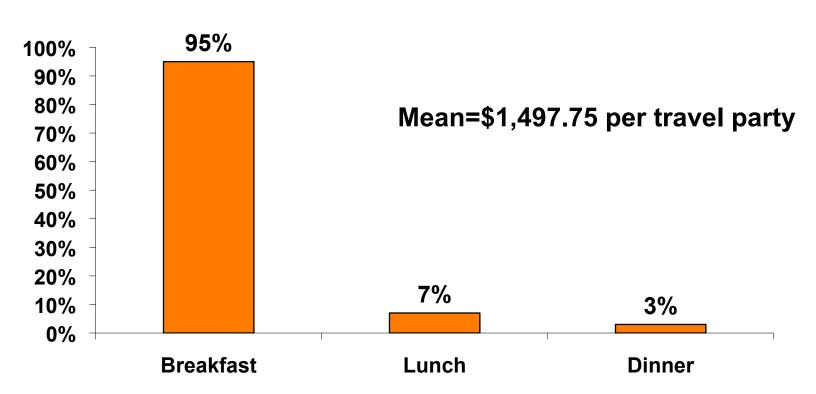

N \$    |
|-------------------------------------------|------------|
| Air & Accommodation package only          | \$1,223.66 |
| Air & Accommodation w/ daily meal package | \$1,497.75 |
| Air only                                  | \$800.25   |
| Accommodation only                        | \$211.15   |
| Accommodation w/daily meal only           | \$316.72   |
| Food & Beverages in Hotel                 | \$-        |
| Ground transportation – Japan             | \$71.98    |
| Ground transportation - Guam              | \$38.71    |
| Optional tours/ activities                | \$210.02   |
| Other expenses                            | \$366.87   |
| Total Prepaid                             | \$1,251.58 |



#### Prepaid Meal Breakdown

Air/Accommodations with Daily Meal Package n=101





#### Prepaid Meal Breakdown

Accommodations with Daily Meal Package



Mean=\$316.72 per travel party



#### Prepaid Transportation Breakdown n=4





#### On-Island Expenditures

- \$639.18 = overall mean average on-island expense (for entire travel party size) by respondent
- \$0 = Minimum (lowest amount recorded for the entire sample)
- \$10,000 = Maximum (highest amount recorded for the entire sample)
- \$461.06 = overall mean average <u>per person</u> onisland expenditure



## On-Island Expenditures Per Person





## Prepaid/On-Island Expenditures Per Person

Prepaid YTD = \$784.35 On-Island YTD = \$490.92







# Total On-Island Expenditure by Gender & Age

| TOTAL GENDER |         |          |          |          |          | GENDER   |          |          |          |