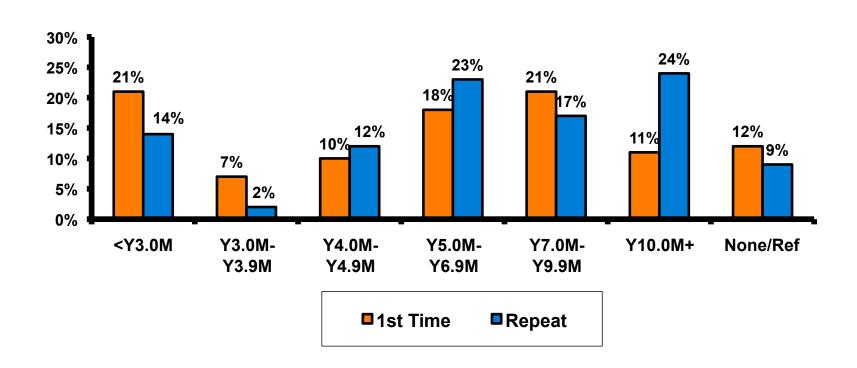

# Personal Income – 1st time vs. repeat

• First-time visitors are younger than repeat visitors to Guam.