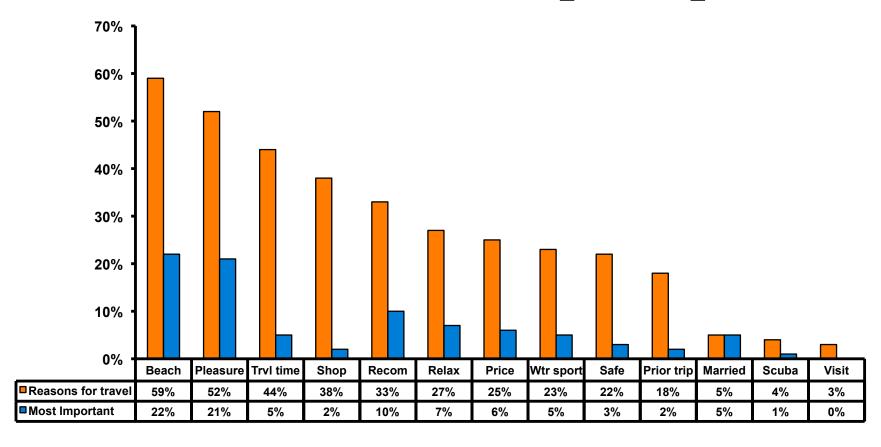

#### **Travel Motivation - Top Responses**

# Most Important Reason for Choosing Guam

- Guam's natural beauty/ beaches,
- Pleasure
- Recommendations
   are the primary reasons for visiting during this period.

#### Motivation by Age & Gender

|     |                            |      | TOTAL |       | AG    | Ε     |     | GENDER |        |  |
|-----|----------------------------|------|-------|-------|-------|-------|-----|--------|--------|--|
|     |                            |      | -     | 18-24 | 25-34 | 35-49 | 50+ | Male   | Female |  |
| Q5A | Natural beauty             |      | 59%   | 61%   | 49%   | 56%   | 65% | 53%    | 66%    |  |
|     | Pleasure                   |      | 52%   | 54%   | 40%   | 53%   | 59% | 45%    | 60%    |  |
|     | Short travel time          |      | 44%   | 39%   | 44%   | 71%   | 53% | 44%    | 43%    |  |
|     | Shopping                   |      | 38%   | 39%   | 40%   | 29%   | 35% | 28%    | 47%    |  |
|     | Recomm- friend/family/trvl |      | 33%   | 39%   | 24%   | 18%   | 6%  | 26%    | 40%    |  |
|     | agnt                       |      |       |       |       |       |     |        |        |  |
|     | Relax                      |      | 27%   | 22%   | 31%   | 50%   | 53% | 24%    | 31%    |  |
|     | Price                      |      | 25%   | 27%   | 24%   | 12%   | 24% | 21%    | 29%    |  |
|     | Water sports               |      | 23%   | 26%   | 18%   | 15%   | 12% | 24%    | 21%    |  |
|     | Safe                       |      | 22%   | 20%   | 24%   | 29%   | 35% | 21%    | 23%    |  |
|     | Previous trip              |      | 18%   | 9%    | 36%   | 47%   | 53% | 23%    | 12%    |  |
|     | Other                      |      | 8%    | 11%   |       | 3%    |     | 7%     | 9%     |  |
|     | Married/ Attn wedding      |      | 5%    | 2%    | 16%   | 6%    | 18% | 6%     | 3%     |  |
|     | Scuba                      |      | 4%    | 4%    | 9%    |       |     | 7%     | 1%     |  |
|     | Company/ Business Trip     |      | 3%    | 2%    | 16%   | 3%    |     | 4%     | 3%     |  |
|     | Visit friends/ Relatives   |      | 3%    | 2%    | 7%    |       | 6%  | 3%     | 2%     |  |
|     | Honeymoon                  |      | 2%    | 1%    | 11%   |       | 6%  | 4%     | 1%     |  |
|     | Organized sports           |      | 1%    | 0%    | 2%    | 3%    |     | 2%     |        |  |
|     | Golf                       |      | 1%    |       |       | 6%    | 6%  | 2%     |        |  |
|     | Company Sponsored          |      | 1%    | 0%    |       | 3%    |     | 1%     |        |  |
|     | Career Cert/ Testing       |      | 0%    |       |       |       | 6%  | 1%     |        |  |
|     | Total C                    | ount | 352   | 254   | 45    | 34    | 17  | 179    | 173    |  |