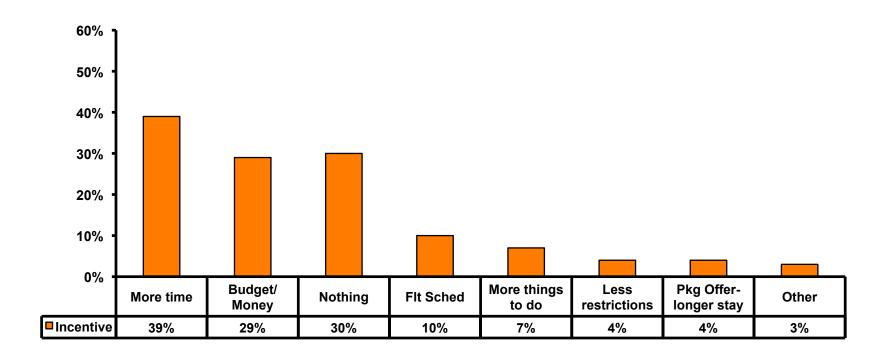

----|
| Score of 6 to 7 = <b>66%</b> | Score of 6 to 7 = <b>64%</b> |
| Score of 4 to 5 = <b>31%</b> | Score of 4 to 5 = <b>33%</b> |
| Score 1 to 3 = <b>2</b> %    | Score 1 to 3 = <b>3</b> %    |
| MEAN = 5.76                  | MEAN = 5.69                  |



### **Night Tours Satisfaction**

| Quality of Night Tour        | Variety of Night Tour        |
|------------------------------|------------------------------|
| Score of 6 to 7 = <b>41%</b> | Score of 6 to 7 = <b>41%</b> |
| Score of 4 to 5 = <b>59%</b> | Score of 4 to 5 = <b>57%</b> |
| Score 1 to 3 = <b>0</b> %    | Score 1 to 3 = <b>2</b> %    |
| MEAN = 5.11                  | MEAN = 5.11                  |



### Satisfaction with Other Activities





## What would it take to make you want to stay an extra day in Guam?





### **On-Island Perceptions**

7pt Rating Scale
7=Very Satisfied/ 1=Very Dissatisfied





### **On-Island Perceptions**

7pt Rating Scale 7=Very Satisfied/ 1=Very Dissatisfied





## SECTION 5 PROMOTIONS



### **Internet- Guam Sources of Info**





# Internet- Things To Do Sources of Info





### **Internet- GVB Sources**





### **Travel Motivation-Info Sources**





### **Sources of Information Pre-arrival**





#### Sources of Information Post-arrival





### **Sources of Information - Motivation**

The primary motivational sources of information were:

- Brochures,





## SECTION 6 OTHER ISSUES



## Concerns about travel outside of Japan - Overall





# Concerns about travel outside of Japan - By Age & Income

| TOTA |                                    |       |     |