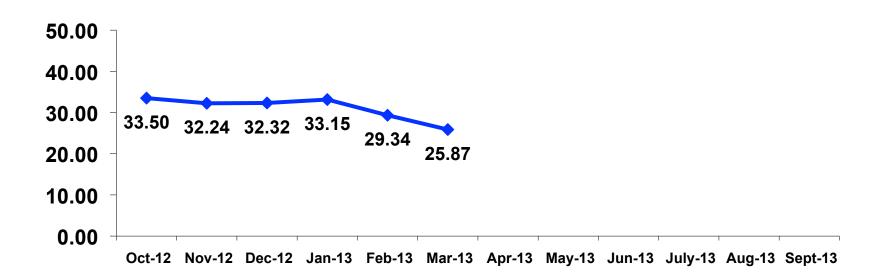

#### Age - Overall

The average age of the respondents is 25.87 years of age.

#### Average Age