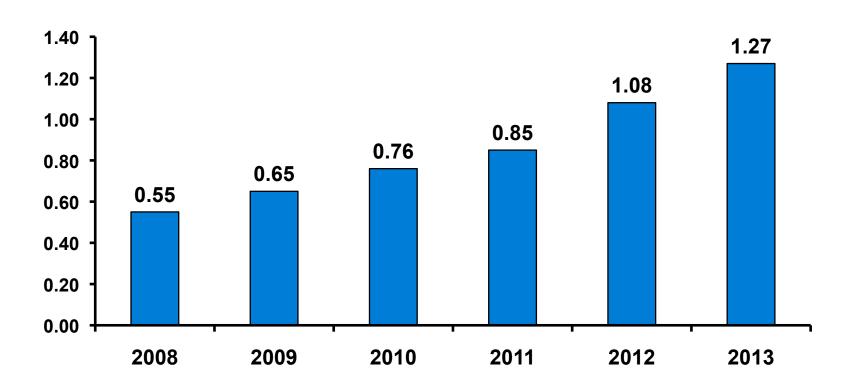

| 25-34  | Count      | 45    | 23            | 22     |  |
|        |        | Column N % | 13%   | 9%            | 27%    |  |
|        | 35-49  | Count      | 34    | 16            | 18     |  |
|        |        | Column N % | 10%   | 6%            | 22%    |  |
|        | 50+    | Count      | 17    | 7             | 10     |  |
|        |        | Column N % | 5%    | 3%            | 12%    |  |
|        | Total  | Count      | 351   | 268           | 83     |  |

• First-time visitors are younger than repeat visitors to Guam.



#### Repeat Visitors Last Trip

n = 81



- The average repeat visitor has been to Guam 2.81 times.
- Less than half of the repeat visitors have been to Guam within the last 2 years.



#### Average Number Overnight Trips

(2008-2013) (2 nights or more)





#### Length of Stay





#### **Average Length of Stay**





#### Occupation by Income

|     |                          |       | TOTAL |                                                                                                                                                                        |             |             | Q26         |             |              |         |           |
|-----|--------------------------|-------|-------|------------------------------------------------------------------------------------------------------------------------------------------------------------------------|-------------|-------------|-------------|-------------|--------------|---------|-----------|
|     |                          |       | -     | <y2.0 million<="" th=""><th>Y2