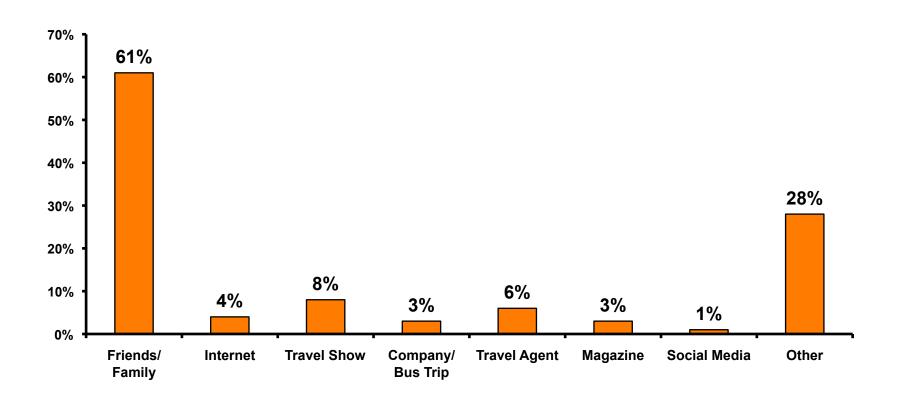

### **Travel Motivation-Info Sources**

### **Sources of Information - Motivation**

The primary motivational sources of information were:

- Brochures,