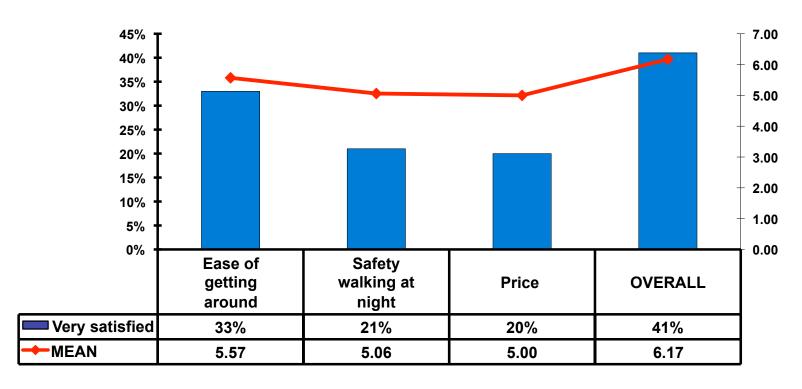

### **On-Island Perceptions**

7pt Rating Scale
7=Very Satisfied/ 1=Very Dissatisfied