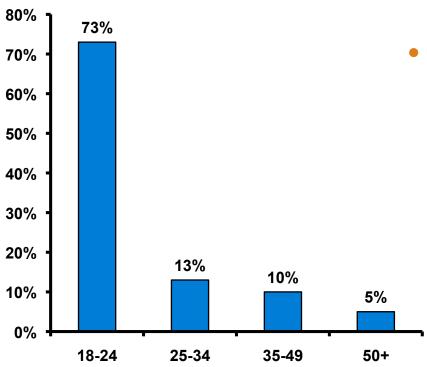

#### Age - Overall

The average age of the respondents is 25.87 years of age.

#### Average Age

• First-time visitors are younger than repeat visitors to Guam.