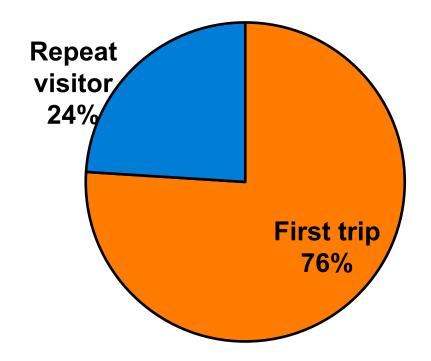

| Count      | 31    | 14   | 17     | 29    | 1     |       | 1   |
|     |                                                                                                                         | Column N % | 12%   | 10%  | 13%    | 16%   | 3%    |       | 7%  |
|     | Total                                                                                                                   | Count      | 269   | 140  | 129    | 182   | 39    | 31    | 15  |



#### **Travel Companions**





#### **Number of Children Travel Party**

N=19 total respondents traveling with children. (Of those N=19 respondents, there is a total of 29 children 18 years or younger)





#### **Prior Trips to Guam**





#### **Prior Trips to Guam**







#### Trips to Guam by Age & Gender

|        |        |            | TOTAL | TRIPS TO GUAM |        |  |
|--------|--------|------------|-------|---------------|--------|--|
|        |        |            | •     | 1st           | Repeat |  |
| GENDER | Male   | Count      | 180   | 123           | 57     |  |
|        |        | Column N % | 51%   | 46%           | 69%    |  |
|        | Female | Count      | 173   | 147           | 26     |  |
|        |        | Column N % | 49%   | 54%           | 31%    |  |
|        | Total  | Count      | 353   | 270           | 83     |  |
| AGE    | 18-24  | Count      | 255   | 222           | 33     |  |
|        |        | Column N % | 73%   | 83%           | 40%    |  |
|        | 25-34  | Count      | 4