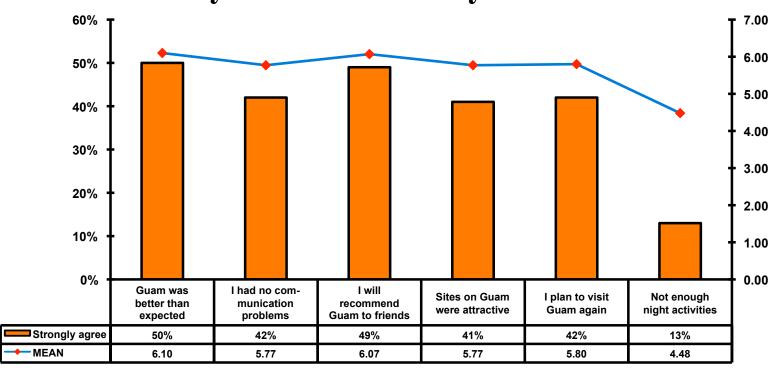

### **On-Island Perceptions**

7pt Rating Scale
7=Very Satisfied/ 1=Very Dissatisfied