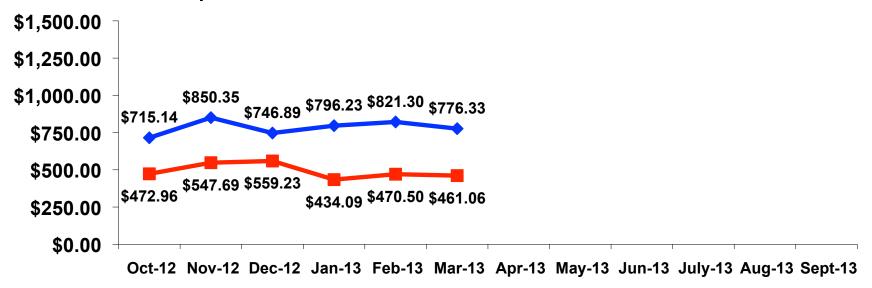

## Prepaid/On-Island Expenditures Per Person

Prepaid YTD = \$784.35 On-Island YTD = \$490.92