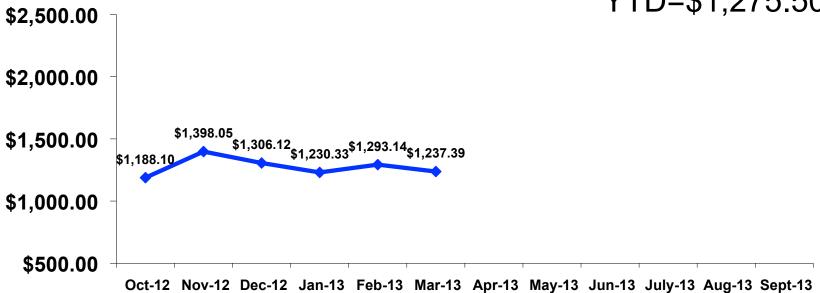

# Total Expenditures Per Person (Prepaid & On-Island)

- \$1,237.39 = overall average
- \$0 = Minimum (lowest amount recorded for the entire sample)
- \$11,057 = Maximum (highest amount recorded for the entire sample)