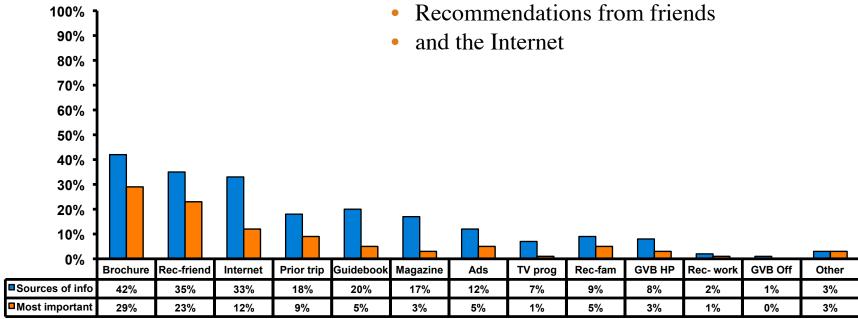

#### Sources of Information Post-arrival

### **Sources of Information - Motivation**

The primary motivational sources of information were:

- Brochures,