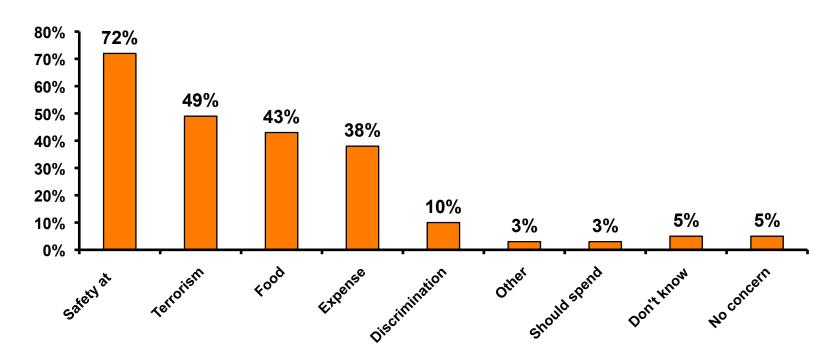

## Concerns about travel outside of Japan - Overall

# Concerns about travel outside of Japan - By Age & Income

| TOTA |                                    |       |     |       | AG    | E     |     |                                                                                                                                                                        |             |             | Q26         |             |              |         |           |
|------|------------------------------------|-------|-----|-------|-------|-------|-----|------------------------------------------------------------------------------------------------------------------------------------------------------------------------|-------------|-------------|-------------|-------------|--------------|---------|-----------|
|      |                                    |       | -   | 18-24 | 25-34 | 35-49 | 50+ | <y2.0 million<="" td=""><td>Y2.0M-Y3.0M</td><td>Y3.0M-Y4.0M</td><td>Y4.0M-Y5.0M</td><td>Y5.0M-Y7.0M</td><td>Y7.0M-Y10.0M</td><td>Y10.0M+</td><td>No Income</td></y2.0> | Y2.0M-Y3.0M | Y3.0M-Y4.0M | Y4.0M-Y5.0M | Y5.0M-Y7.0M | Y7.0M-Y10.0M | Y10.0M+ | No Income |
| Q21  | Safety                             |       | 72% | 73%   | 62%   | 88%   | 53% | 77%                                                                                                                                                                    | 69%         | 88%         | 86%         | 76%         | 79%          | 62%     | 81%       |
|      | Terrorism                          |       | 49% | 49%   | 47%   | 50%   | 59% | 40%                                                                                                                                                                    | 44%         | 63%         | 57%         | 41%         | 47%          | 62%     | 65%       |
|      | Food                               |       | 43% | 41%   | 42%   | 47%   | 53% | 51%                                                                                                                                                                    | 56%         | 44%         | 61%         | 31%         | 40%          | 41%     | 58%       |
|      | Expense                            |       | 38% | 39%   | 36%   | 38%   | 24% | 49%                                                                                                                                                                    | 56%         | 25%         | 54%         | 33%         | 38%          | 38%     | 35%       |
|      | Discrimination against<br>Japanese |       | 10% | 8%    | 16%   | 18%   | 12% | 11%                                                                                                                                                                    | 13%         | 19%         | 21%         | 4%          | 6%           | 13%     | 16%       |
|      | Don't know                         |       | 5%  | 4%    | 7%    | 3%    | 6%  |                                                                                                                                                                        |             |             |             | 4%          | 2%           | 3%      | 3%        |
|      | No concerns                        |       | 5%  | 5%    | 7%    |       | 6%  |                                                                                                                                                                        | 6%          |             | 4%          | 10%         | 4%           | 8%      |           |
|      | Other                              |       | 3%  | 4%    | 2%    | 6%    |     |                                                                                                                                                                        |             | 6%          |             | 4%          | 11%          | 3%      | 3%        |
|      | Should spend at home               |       | 3%  | 3%    |       | 3%    | 6%  | 3%                                                                                                                                                                     |             |             | 11%         |             | 4%           |         | 6%        |
|      | Total C                            | Count | 353 | 255   | 45    | 34    | 17  | 35                                                                                                                                                                     | 16          | 16          | 28          | 51          | 53           | 39      | 31        |