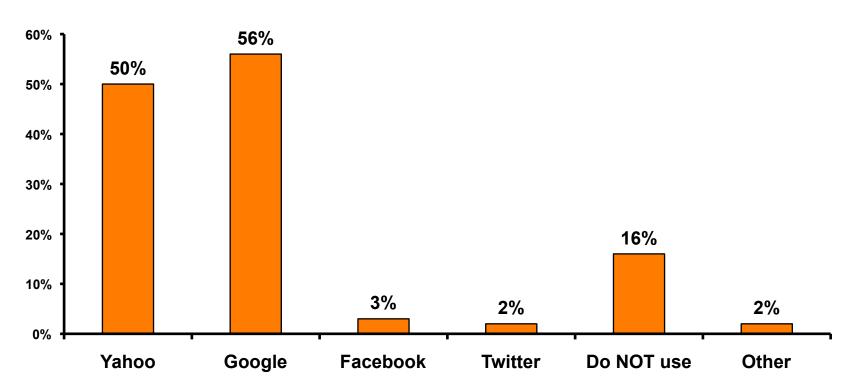

| Quality of Night Tour        | Variety of Night Tour        |
|------------------------------|------------------------------|
| Score of 6 to 7 = <b>41%</b> | Score of 6 to 7 = <b>41%</b> |
| Score of 4 to 5 = <b>59%</b> | Score of 4 to 5 = <b>57%</b> |
| Score 1 to 3 = <b>0</b> %    | Score 1 to 3 = <b>2</b> %    |
| MEAN = 5.11                  | MEAN = 5.11                  |



### Satisfaction with Other Activities





## What would it take to make you want to stay an extra day in Guam?





### **On-Island Perceptions**

7pt Rating Scale
7=Very Satisfied/ 1=Very Dissatisfied





### **On-Island Perceptions**

7pt Rating Scale 7=Very Satisfied/ 1=Very Dissatisfied





## SECTION 5 PROMOTIONS



### **Internet- Guam Sources of Info**





# Internet- Things To Do Sources of Info





### **Internet- GVB Sources**





### **Travel Motivation-Info Sources**





### **Sources of Information Pre-arrival**





#### Sources of Information Post-arrival





### **Sources of Information - Motivation**

The primary motivational sources of information were:

- Brochures,





## SECTION 6 OTHER ISSUES



## Concerns about travel outside of Japan - Overall





# Concerns about travel outside of Japan - By Age & Income

| TOTA |                                    |       |     |       | AG    | E     |     |                                                                                                                                                                        |             |             | Q26         |             |              |         |           |
|------