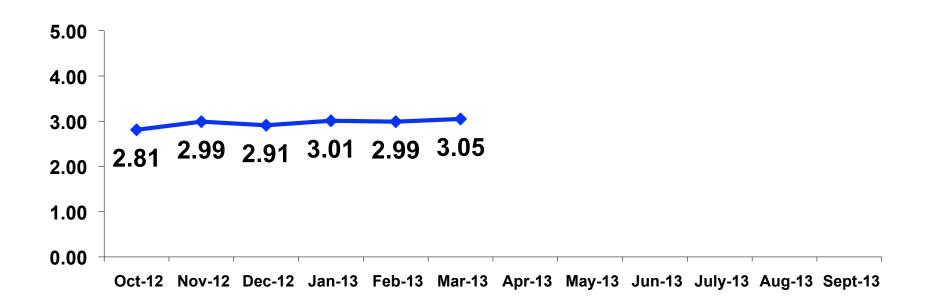

|        |        | Column N % | 13%   | 9%            | 27%    |  |
|        | 35-49  | Count      | 34    | 16            | 18     |  |
|        |        | Column N % | 10%   | 6%            | 22%    |  |
|        | 50+    | Count      | 17    | 7             | 10     |  |
|        |        | Column N % | 5%    | 3%            | 12%    |  |
|        | Total  | Count      | 351   | 268           | 83     |  |

• First-time visitors are younger than repeat visitors to Guam.



#### Repeat Visitors Last Trip

n = 81



- The average repeat visitor has been to Guam 2.81 times.
- Less than half of the repeat visitors have been to Guam within the last 2 years.



#### Average Number Overnight Trips

(2008-2013) (2 nights or more)





#### Length of Stay





#### **Average Length of Stay**





#### Occupation by Income

|     |                          |       | TOTAL |                                                                                                                                                                        |             |             | Q26         |             |              |         |           |
|-----|--------------------------|-------|-------|------------------------------------------------------------------------------------------------------------------------------------------------------------------------|-------------|-------------|-------------|-------------|--------------|---------|-----------|
|     |                          |       | -     | <y2.0 million<="" th=""><th>Y2.0M-Y3.0M</th><th>Y3.0M-Y4.0M</th><th>Y4.0M-Y5.0M</th><th>Y5.0