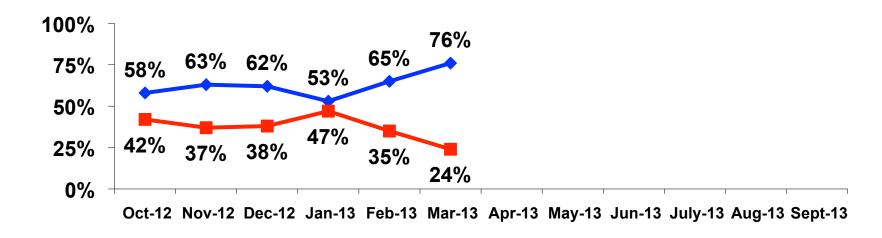

• First-time visitors are younger than repeat visitors to Guam.

#### Repeat Visitors Last Trip

n = 81

- The average repeat visitor has been to Guam 2.81 times.
- Less than half of the repeat visitors have been to Guam within the last 2 years.