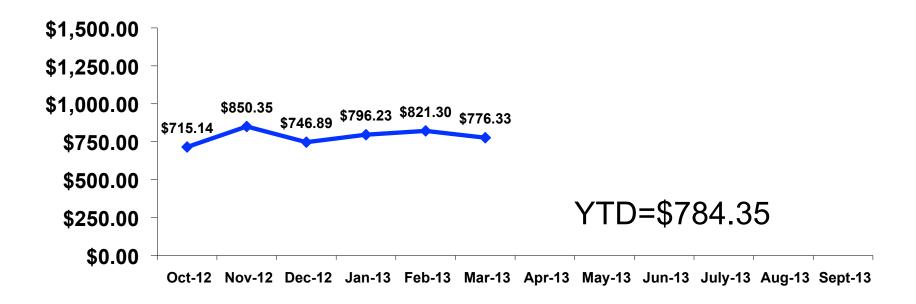

### Prepaid Expenditures Per Person

## Prepaid/On-Island Expenditures Per Person

Prepaid YTD = \$784.35 On-Island YTD = \$490.92