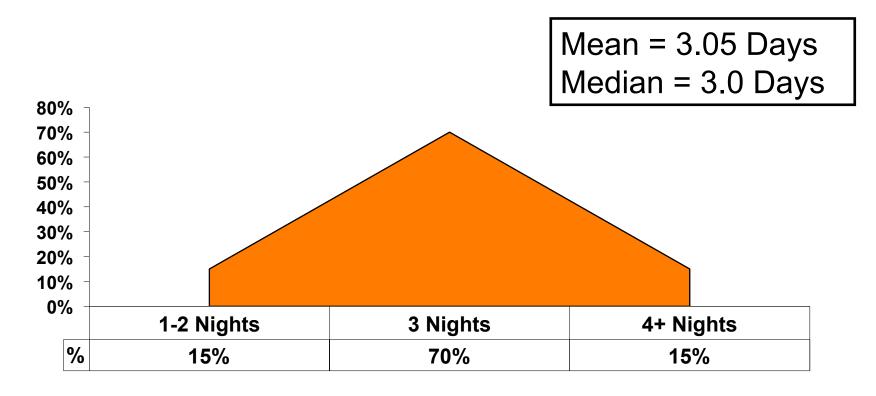

#### Length of Stay

#### **Average Length of Stay**

#### Accommodation by Income

Average length of stay: 3.05 days

|    |                             |       | TOTAL |                                                                                                                                                                        | Q26         |             |             |             |              |         |           |
|----|-----------------------------|-------|-------|------------------------------------------------------------------------------------------------------------------------------------------------------------------------|-------------|-------------|-------------|-------------|--------------|---------|-----------|
|    |                             |       | •     | <y2.0 million<="" th=""><th>Y2.0M-Y3.0M</th><th>Y3.0M-Y4.0M</th><th>Y4.0M-Y5.0M</th><th>Y5.0M-Y7.0M</th><th>Y7.0M-Y10.0M</th><th>Y10.0M+</th><th>No Income</th></y2.0> | Y2.0M-Y3.0M | Y3.0M-Y4.0M | Y4.0M-Y5.0M | Y5.0M-Y7.0M | Y7.0M-Y10.0M | Y10.0M+ | No Income |
| Q9 | Guam Plaza Hotel            |       | 13%   | 6%                                                                                                                                                                     | 6%          | 13%         | 7%          | 16%         | 17%          | 26%     | 6%        |
|    | Guam Reef Hotel             |       | 13%   | 18%                                                                                                                                                                    | 25%         | 7%          | 25%         | 8%          | 8%           | 5%      | 3%        |
|    | Outrigger Guam Resort       |       | 8%    | 6%                                                                                                                                                                     | 13%         | 40%         | 14%         | 6%          | 8%           | 10%     |           |
|    | Fiesta Resort Guam          |       | 6%    | 6%                                                                                                                                                                     |             |             | 7%          | 8%          | 8%           | 8%      | 6%        |
|    | Hilton Guam Resort          |       | 5%    | 6%                                                                                                                                                                     |             |             |             | 8%          | 8%           | 10%     |           |
|    | Oceanview Hotel             |       | 5%    | 3%                                                                                                                                                                     | 6%          |             | 7%          | 6%          | 4%           | 5%      | 6%        |
|    | Holiday Resort Guam         |       | 5%    | 3%                                                                                                                                                                     | 6%          | 7%          | 4%          | 4%          | 6%           |         | 6%        |
|    | Guam Marriott Resort        |       | 5%    | 9%                                                                                                                                                                     | 6%          | 13%         | 7%          |             | 6%           | 3%      |           |
|    | Grand Plaza Hotel           |       | 4%    |                                                                                                                                                                        |             |             |             | 6%          | 4%           |         | 6%        |
|    | Bayview Hotel               |       | 4%    | 3%                                                                                                                                                                     | 13%         |             | 4%          | 6%          |              | 3%      | 13%       |
|    | Ramada Suites Guam          |       | 4%    | 6%                                                                                                                                                                     |             |             |             | 8%          | 6%           |         | 3%        |
|    | Hotel Nikko Guam            |       | 4%    | 3%                                                                                                                                                                     |             |             | 7%          | 4%          | 8%           | 5%      | 6%        |
|    | Pacific Bay Hotel           |       | 4%    | 6%                                                                                                                                                                     |             |             | 4%          | 4%          | 2%           | 5%      |           |
|    | PIC Club                    |       | 4%    |                                                                                                                                                                        |             | 7%          | 7%          | 4%          |              | 5%      | 10%       |
|    | Hotel Santa Fe              |       | 3%    | 9%                                                                                                                                                                     |             |             |             | 4%          | 6%           |         | 6%        |
|    | Onward Beach Resort         |       | 3%    | 9%                                                                                                                                                                     |             |             | 4%          |             | 2%           |         | 6%        |
|    | Royal Orchid Guam           |       | 3%    |                                                                                                                                                                        | 6%          | 7%          |             | 4%          | 2%           | 3%      | 3%        |
|    | Sheraton Laguna Guam        |       | 2%    |                                                                                                                                                                        | 6%          |             |             | 2%          | 4%           | 5%      | 3%        |
|    | Westin Resort Guam          |       | 2%    | 6%                                                                                                                                                                     |             | 7%          | 4%          | 2%          |              | 3%      |           |
|    | Condo                       |       | 1%    |                                                                                                                                                                        | 6%          |             |             | 2%          |              |         | 3%        |
|    | Hyatt Regency Guam          |       | 1%    | 3%                                                                                                                                                                     | 6%          |             |             |             | 4%           | 3%      |           |
|    | Other                       |       | 1%    |                                                                                                                                                                        |             |             |             |             |              | 3%      | 6%        |
|    | Home stay/ friend/ relative |       | 0%    |                                                                                                                                                                        |             |             |             |             | 2%           |         |           |
|    | Guam Aurora Resort          |       | 0%    |                                                                                                                                                                        |             |             |             |             |              |         | 3%        |
|    | Total                       | Count | 351   | 34                                                                                                                                                                     | 16          | 15          | 28          | 51          | 53           | 39      | 31        |