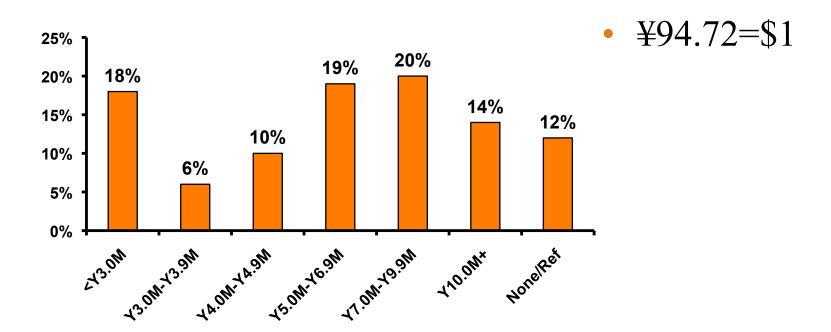

#### **Personal Income**

#### ¥94.72/US\$1

- \$1,251.58 = overall mean average prepaid expense (for entire travel party size) by respondent
- \$0 = minimum (lowest amount recorded for the entire sample)
- \$21,115 = maximum (highest amount recorded for the entire sample)
- \$776.33 = overall mean average <u>per person</u> prepaid expenditures