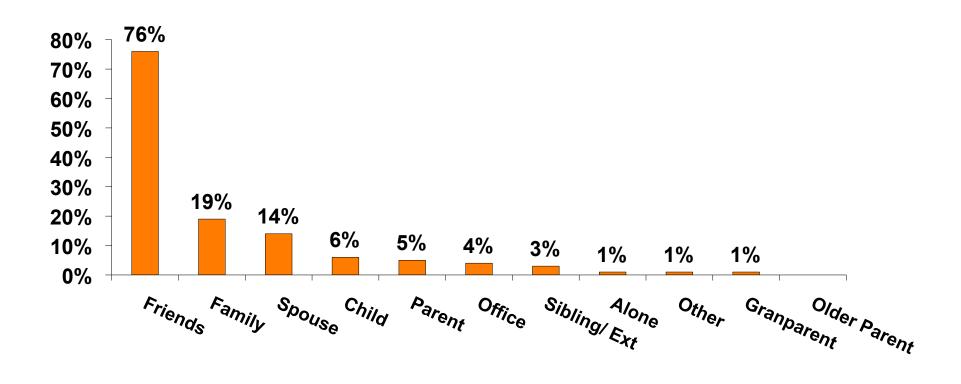

| Column N % | 14%   | 17%  | 12%    | 11%   | 21%   | 16%   | 33% |
|     | No Income                                                                                                               | Count      | 31    | 14   | 17     | 29    | 1     |       | 1   |
|     |                                                                                                                         | Column N % | 12%   | 10%  | 13%    | 16%   | 3%    |       | 7%  |
|     | Total                                                                                                                   | Count      | 269   | 140  | 129    | 182   | 39    | 31    | 15  |



#### **Travel Companions**





#### **Number of Children Travel Party**

N=19 total respondents traveling with children. (Of those N=19 respondents, there is a total of 29 children 18 years or younger)





#### **Prior Trips to Guam**





#### **Prior Trips to Guam**







#### Trips to Guam by Age & Gender

|        |        |            | TOTAL | TRIPS TO GUAM |        |  |
|--------|--------|------------|-------|---------------|--------|--|
|        |        |            | •     | 1st           | Repeat |  |
| GENDER | Male   | Count      | 180   | 123           | 57     |  |
|        |        | Column N % | 51%   | 46%           | 69%    |  |
|        | Female | Count      | 173   | 147           | 26     |  |
|        |        | Column N % | 49%   | 54%           | 31%    |  |
|        | Total  | Count