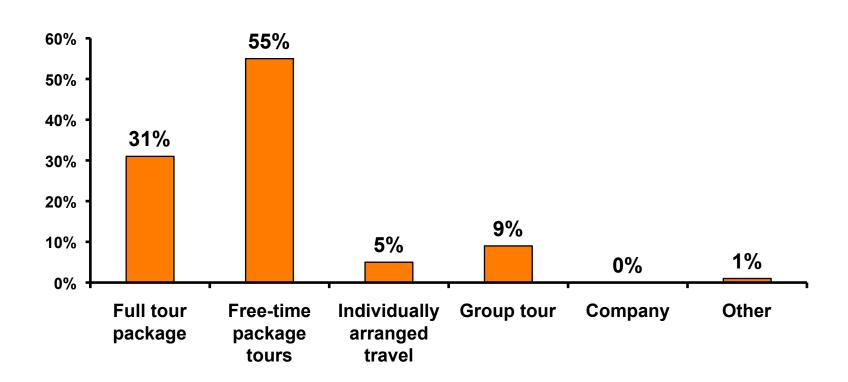

|             |             |             |             |              |         |           |
|     | Govt- Manager            |       | 0%    |                                                                                                                                                                        |             |             |             |             | 2%           |         |           |
|     | Total                    | Count | 340   | 35                                                                                                                                                                     | 16          | 16          | 28          | 51          | 53           | 39      | 31        |



### SECTION 2 TRAVEL PLANNING



#### **Travel Planning - Overall**





#### Accommodation by Income

Average length of stay: 3.05 days

|    |                             |       | TOTAL |                                                                                                                                                                        | Q26         |             |             |             |              |         |           |
|----|-----------------------------|-------|-------|------------------------------------------------------------------------------------------------------------------------------------------------------------------------|-------------|-------------|-------------|-------------|--------------|---------|-----------|
|    |                             |       | •     | <y2.0 million<="" th=""><th>Y2.0M-Y3.0M</th><th>