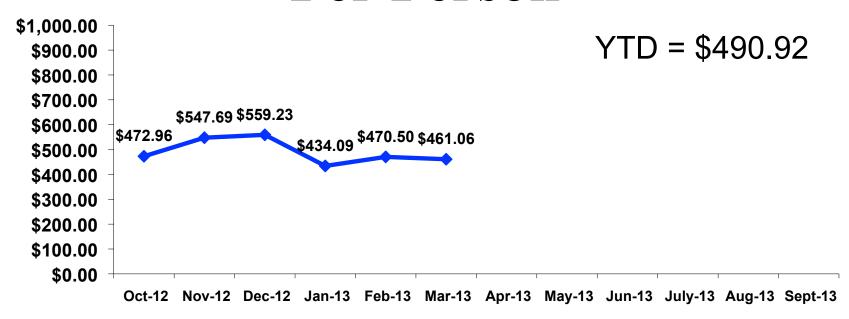

#### On-Island Expenditures

- \$639.18 = overall mean average on-island expense (for entire travel party size) by respondent
- \$0 = Minimum (lowest amount recorded for the entire sample)
- \$10,000 = Maximum (highest amount recorded for the entire sample)
- \$461.06 = overall mean average <u>per person</u> onisland expenditure

## Prepaid/On-Island Expenditures Per Person

Prepaid YTD = \$784.35 On-Island YTD = \$490.92