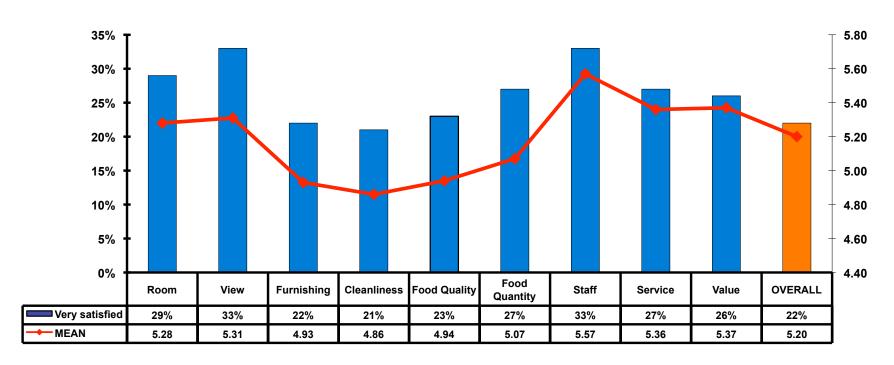

| \$202.58 |
| Average Total                                                             | \$639.18 |



### **Local Transportation**

n=63





### Guam Airport Expenditures

- \$23.07 = Mean
- \$0 = Median
- \$0 = Minimum (lowest amount recorded for the entire sample)
- \$550 = Maximum (highest amount recorded for the entire sample)



# Breakdown of Airport Expenditures

|                        | MEAN \$ |
|------------------------|---------|
| Food & Beverages       | \$6.07  |
| Gifts/Souvenirs Self   | \$5.51  |
| Gifts/Souvenirs Others | \$11.50 |
| Total                  | \$23.07 |



## SECTION 4 VISITOR SATISFACTION



### **Satisfaction Scores Overall**





### Satisfaction Quality/ Cleanliness





### Quality of Accommodations





### **Quality of Dining Experience**





## Visits to Shopping Centers/Malls on Guam Top responses





### Satisfaction with Shopping

| Quality of Shopping           | Variety of Shopping           |
|-------------------------------|-------------------------------|
| Score of 6 to 7 = <b>65</b> % | Score of 6 to 7 = <b>64</b> % |
| Score of 4 to 5 = <b>31%</b>  | Score of 4 to 5 = <b>32</b> % |
| Score 1 to 3 = <b>4</b> %     | Score 1 to 3 = <b>4</b> %     |
| MEAN = 5.77                   | MEAN = 5.71                   |



### **Optional Tour Participation**





# Optional Tours Participation & Satisfaction





### **Day Tours Satisfaction**

| Quality of Day Tour          | Variety of Day Tour          |
|------------------------------|------------------------------|
| Score