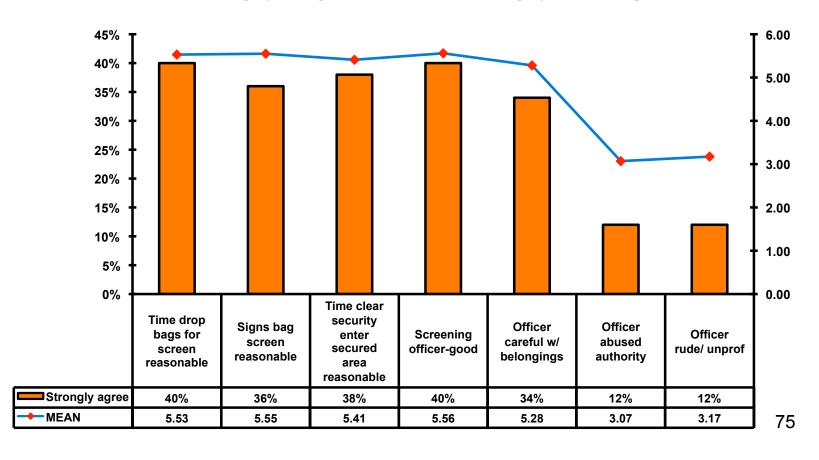

## Security Screening/Immigration Process at Guam International Airport

### **Airport Screening**

#### 7pt Rating Scale 7=Strongly Agree/ 1=Strongly Disagree