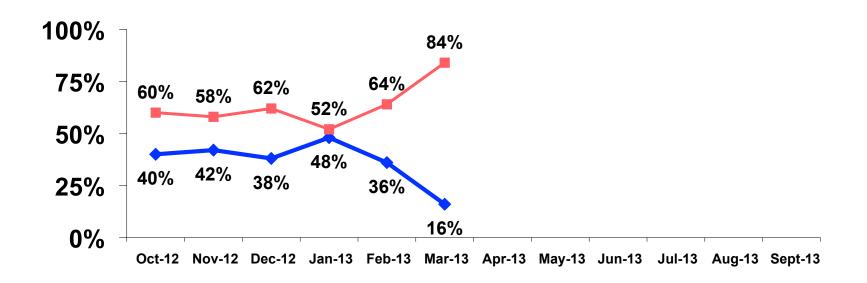

areas.
- The margin of error for a sample of **353** is +/- 5.23 percentage points with a 95% confidence level. That is, if all Japanese visitors who traveled to Guam in the same time period were asked these questions, we can be 95% certain that their responses would not differ by +/- 5.23 percentage points.



#### **Objectives**

- To monitor the effectiveness of the Japan seasonal campaigns in attracting Japanese visitors, refresh certain baseline data, to better understand the nature, and economic value or impact of each of the targeted segments in the Japan marketing plan.
- Identify significant determinants of visitor satisfaction, expenditures and the desire to return to Guam.



### SECTION 1 PROFILE OF RESPONDENTS



#### **Marital Status - Overall**





#### **Marital Status**







#### Age - Overall



The average age of the respondents is 25.87 years of age.



#### Average Age





#### **Personal Income**





# Personal Income – 1st time vs. repeat





## Personal Income by Gender & Age

|     |                                                                                                                         |            | TOTAL | GEN  | DER    |       | AG    | E     |     |
|-----|-------------------------------------------------------------------------------------------------------------------------|------------|-------|------|--------|-------|-------|-------|-----|
|     |                                                                                                                         |            | ı     | Male | Female | 18-24 | 25-34 | 3