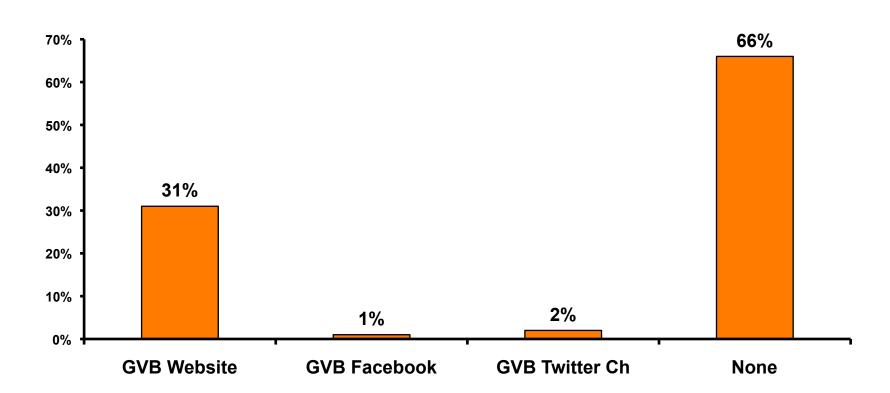

riety of Night Tour        |
|------------------------------|------------------------------|
| Score of 6 to 7 = <b>41%</b> | Score of 6 to 7 = <b>41%</b> |
| Score of 4 to 5 = <b>59%</b> | Score of 4 to 5 = <b>57%</b> |
| Score 1 to 3 = <b>0</b> %    | Score 1 to 3 = <b>2</b> %    |
| MEAN = 5.11                  | MEAN = 5.11                  |



### Satisfaction with Other Activities





## What would it take to make you want to stay an extra day in Guam?





### **On-Island Perceptions**

7pt Rating Scale
7=Very Satisfied/ 1=Very Dissatisfied





### **On-Island Perceptions**

7pt Rating Scale 7=Very Satisfied/ 1=Very Dissatisfied





## SECTION 5 PROMOTIONS



### **Internet- Guam Sources of Info**





# Internet- Things To Do Sources of Info





### **Internet- GVB Sources**





### **Travel Motivation-Info Sources**





### **Sources of Information Pre-arrival**





#### Sources of Information Post-arrival





### **Sources of Information - Motivation**

The primary motivational sources of information were:

- Brochures,





## SECTION 6 OTHER ISSUES



## Concerns about travel outside of Japan - Overall





# Concerns about travel outside of Japan - By Age & Income

| TOTA |                                    |       |     |       | AG    | E     |     |                                                                                                                                                                        |             |             | Q26         |             |              |         |           |
|------|----------------------------------