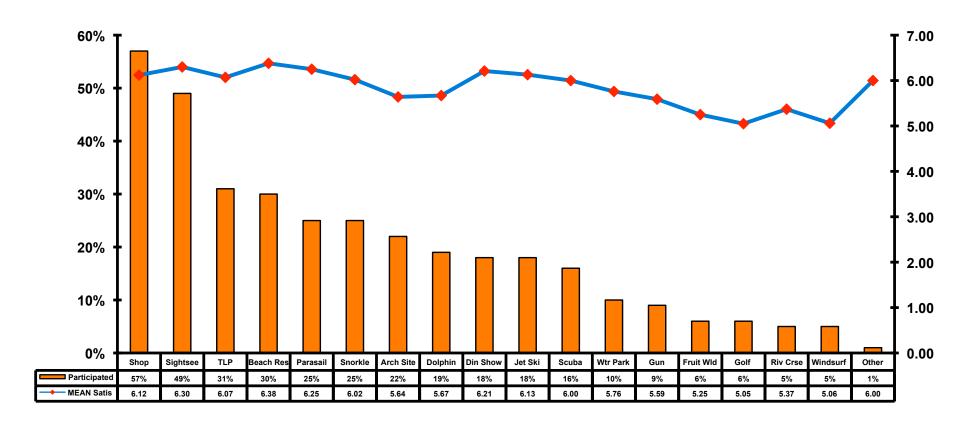

Tour          |
|------------------------------|------------------------------|
| Score of 6 to 7 = <b>66%</b> | Score of 6 to 7 = <b>64%</b> |
| Score of 4 to 5 = <b>31%</b> | Score of 4 to 5 = <b>33%</b> |
| Score 1 to 3 = <b>2</b> %    | Score 1 to 3 = <b>3</b> %    |
| MEAN = 5.76                  | MEAN = 5.69                  |



### **Night Tours Satisfaction**

| Quality of Night Tour        | Variety of Night Tour        |
|------------------------------|------------------------------|
| Score of 6 to 7 = <b>41%</b> | Score of 6 to 7 = <b>41%</b> |
| Score of 4 to 5 = <b>59%</b> | Score of 4 to 5 = <b>57%</b> |
| Score 1 to 3 = <b>0</b> %    | Score 1 to 3 = <b>2</b> %    |
| MEAN = 5.11                  | MEAN = 5.11                  |



### Satisfaction with Other Activities





## What would it take to make you want to stay an extra day in Guam?





### **On-Island Perceptions**

7pt Rating Scale
7=Very Satisfied/ 1=Very Dissatisfied





### **On-Island Perceptions**

7pt Rating Scale 7=Very Satisfied/ 1=Very Dissatisfied





## SECTION 5 PROMOTIONS



### **Internet- Guam Sources of Info**





# Internet- Things To Do Sources of Info





### **Internet- GVB Sources**





### **Travel Motivation-Info Sources**





### **Sources of Information Pre-arrival**





#### Sources of Information Post-arrival





### **Sources of Information - Motivation**

The primary motivational sources of information were:

- Brochures,





## SECTION 6 OTHER ISSUES



## Concerns about travel outside of Japan - Overall





# Concerns about travel outside of Japan - By