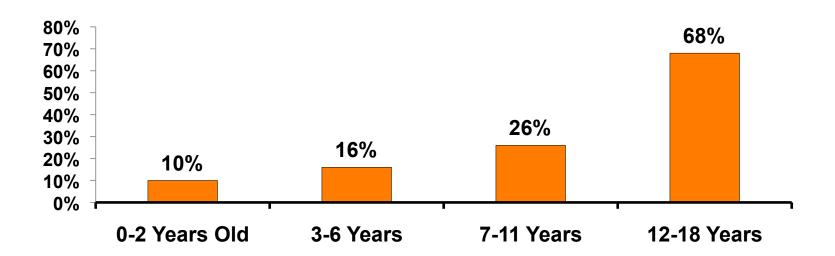

#### **Number of Children Travel Party**

N=19 total respondents traveling with children. (Of those N=19 respondents, there is a total of 29 children 18 years or younger)