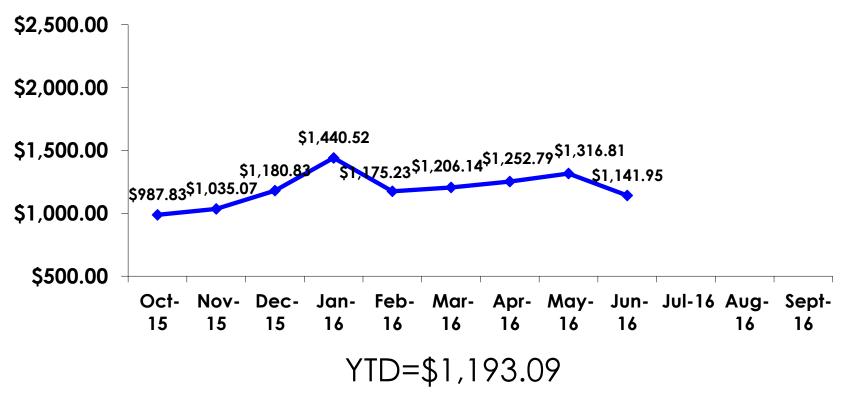

## TOTAL EXPENDITURES – TRACKING

## **TOTAL EXPENDITURES PER PERSON - SEGMENTATION**

|                  |         | TOTAL      | FAMILY     | OFFICE LADY | GROUP TRVL | SILVERS    | WEDDING    | SPORT      | 18-35      | 36-55      | WITH CHILD | HONEYMOO<br>N | REPEAT     |
|------------------|---------|------------|------------|-------------|------------|------------|------------|------------|------------|------------|------------|---------------|------------|
|                  |         | -          | -          | -           | -          | -          | -          | -          | -          | -          | -          | -             | -          |
| TOTAL PER PERSON | Mean    | \$1,141.95 | \$1,413.93 | \$984.50    | \$514.42   | \$1,263.18 | \$1,698.74 | \$1,362.85 | \$1,172.99 | \$1,084.63 | \$1,218.66 | \$2,241.43    | \$1,114.94 |
|                  | Median  | \$1,014    | \$1,159    | \$872       | \$300      | \$1,272    | \$1,196    | \$1,240    | \$1,030    | \$961      | \$1,054    | \$1,743       | \$1,018    |
|                  | Minimum | \$0        | \$0        | \$0         | \$0        | \$110      | \$0        | \$0        | \$0        | \$0        | \$200      | \$250         | \$0        |
|                  | Maximum | \$14,256   | \$14,256   | \$4,658     | \$2,505    | \$2,308    | \$14,256   | \$5,052    | \$14,256   | \$4,658    | \$2,982    | \$14,256      | \$3,752    |