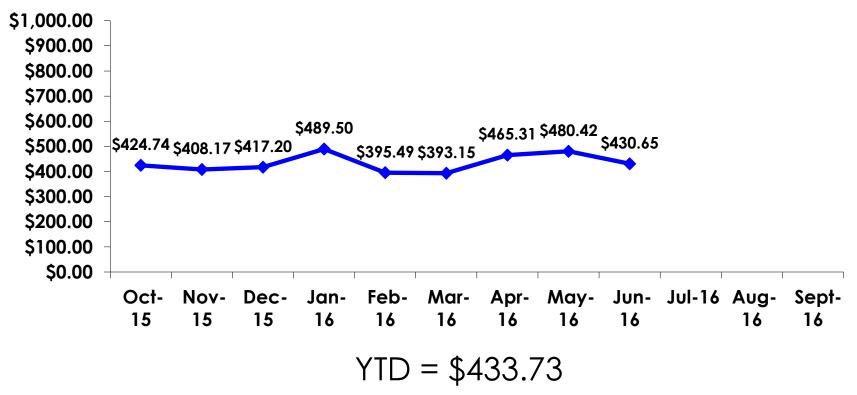

## ON-ISLAND EXPENDITURES -TRACKING

# ON-ISLAND EXPENDITURES PER PERSON -SEGMENTATION

|            |         | TOTAL    | FAMILY   | OFFICE LADY | GROUP TRVL | SILVERS  | WEDDING  | SPORT    | 18-35    | 36-55    | WITH CHILD | HONEYMOO<br>N | REPEAT   |
|------------|---------|----------|----------|-------------|------------|----------|----------|----------|----------|----------|------------|---------------|----------|
|            |         | -        | -        | -           | -          | -        | -        | -        | -        | -        | -          | -             | -        |
| PER PERSON | Mean    | \$430.65 | \$441.43 | \$474.45    | \$284.46   | \$384.87 | \$393.69 | \$512.16 | \$434.86 | \$454.49 | \$313.24   | \$486.75      | \$460.00 |
|            | Median  | \$300    | \$300    | \$350       | \$256      | \$333    | \$333    | \$333    | \$321    | \$300    | \$250      | \$350         | \$331    |
|            | Minimum | \$0      | \$0      | \$0         | \$0        | \$50     | \$0      | \$0      | \$0      | \$0      | \$0        | \$125         | \$0      |
|            | Maximum | \$4,000  | \$4,000  | \$4,000     | \$1,000    | \$795    | \$1,500  | \$4,000  | \$3,000  | \$4,000  | \$1,250    | \$2,950       | \$3,000  |