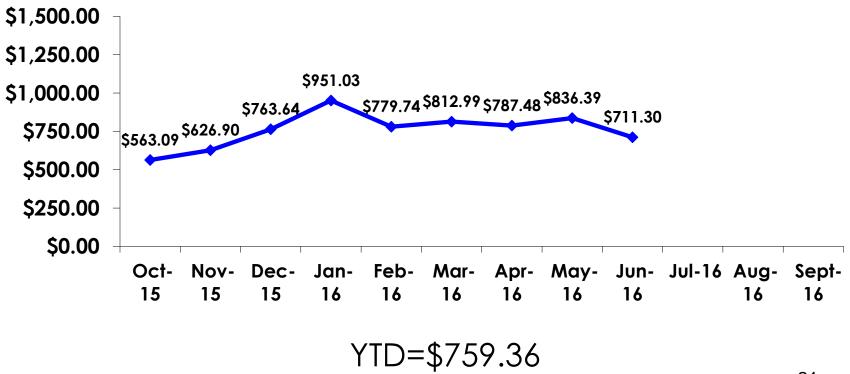

## PREPAID EXPENDITURES -TRACKING

# PREPAID EXPENDITURES PER PERSON -SEGMENTATION

|            |         | TOTAL    | FAMILY   | OFFICE LADY | GROUP TRVL | SILVERS  | WEDDING    | SPORT    | 18-35    | 36-55    | WITH CHILD | HONEYMOO<br>N | REPEAT   |
|------------|---------|----------|----------|-------------|------------|----------|------------|----------|----------|----------|------------|---------------|----------|
|            |         | -        | -        | -           | -          | -        | -          | -        | -        | -        | -          | -             | -        |
| PER PERSON | Mean    | \$711.30 | \$972.50 | \$510.06    | \$229.96   | \$878.31 | \$1,305.05 | \$850.69 | \$738.13 | \$630.14 | \$905.42   | \$1,754.68    | \$654.94 |
|            | Median  | \$611    | \$823    | \$470       | \$0        | \$846    | \$846      | \$846    | \$590    | \$611    | \$823      | \$1,175       | \$592    |
|            | Minimum | \$0      | \$0      | \$0         | \$0        | \$0      | \$0        | \$0      | \$0      | \$0      | \$0        | \$0           | \$0      |
|            | Maximum | \$14,106 | \$14,106 | \$2,257     | \$1,505    | \$1,707  | \$14,106   | \$4,702  | \$14,106 | \$2,802  | \$2,382    | \$14,106      | \$2,802  |