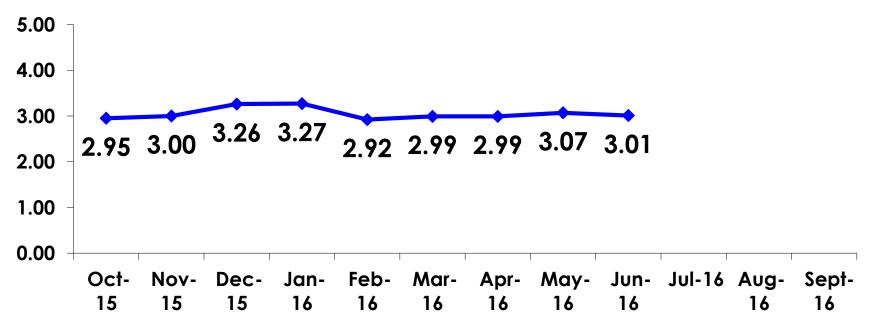

### AVG LENGTH OF STAY -TRACKING

14

## AVG LENGTH OF STAY -SEGMENTATION

|    |        | TOTAL | FAMILY | OFFICE LADY | GROUP TRVL | SILVERS | WEDDING | SPORT | 18-35 | 36-55 | WITH CHILD | HONEYMOO<br>N | REPEAT |
|----|--------|-------|--------|-------------|------------|---------|---------|-------|-------|-------|------------|---------------|--------|
|    |        | -     | -      | -           | -          | -       | -       | -     | -     | -     | -          | -             | -      |
| Q8 | Mean   | 3.01  | 3.33   | 2.77        | 2.79       | 3.13    | 3.33    | 3.16  | 3.00  | 3.02  | 3.43       | 3.63          | 3.00   |
|    | Median | 3     | 3      | 3           | 3          | 3       | 3       | 3     | 3     | 3     | 3          | 3             | 3      |