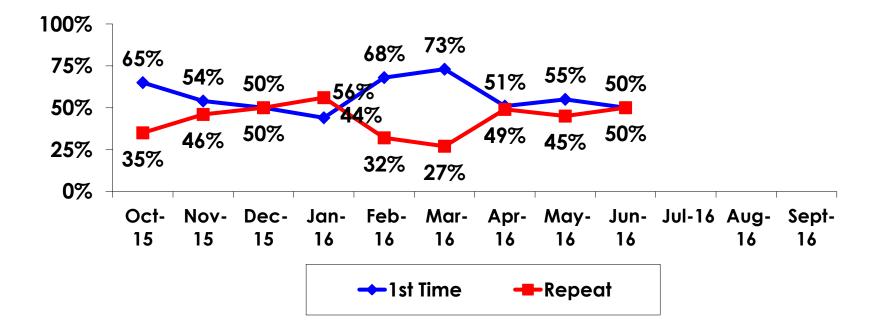

## PRIOR TRIPS TO GUAM -TRACKING

## PRIOR TRIPS TO GUAM -SEGMENTATION

|     |       |       | TOTAL | FAMILY | OFFICE LADY | GROUP TRVL | SILVERS | WEDDING | SPORT | 18-35 | 36-55 | WITH CHILD | HONEYMOO<br>N | REPEAT |
|-----|-------|-------|-------|--------|-------------|------------|---------|---------|-------|-------|-------|------------|---------------|--------|
|     |       |       | -     | -      | -           | -          | -       | -       | -     | -     | -     | -          | -             | -      |
| Q3A | Yes   |       | 50%   | 52%    | 52%         | 67%        | 35%     | 79%     | 54%   | 58%   | 36%   | 38%        | 77%           |        |
|     | No    |       | 50%   | 48%    | 48%         | 33%        | 65%     | 21%     | 46%   | 42%   | 64%   | 62%        | 23%           | 100%   |
|     | Total | Count | 352   | 135    | 56          | 24         | 23      | 39      | 97    | 209   | 103   | 37         | 30            | 176    |