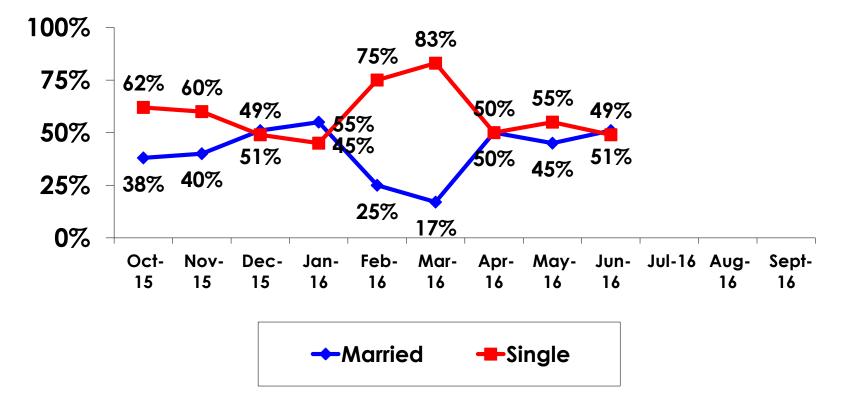

## MARITAL STATUS -TRACKING

## MARITAL STATUS-SEGMENTATION

|    |         |       | TOTAL | FAMILY | OFFICE LADY | GROUP TRVL | SILVERS | WEDDING | SPORT | 18-35 | 36-55 | WITH CHILD | HONEYMOO<br>N | REPEAT |
|----|---------|-------|-------|--------|-------------|------------|---------|---------|-------|-------|-------|------------|---------------|--------|
|    |         |       | -     | -      | -           | -          | -       | -       | -     | -     | -     | -          | -             | -      |
| QE | Married |       | 51%   | 90%    | 29%         | 58%        | 96%     | 64%     | 52%   | 35%   | 69%   | 95%        | 100%          | 57%    |
|    | Single  |       | 49%   | 10%    | 71%         | 42%        | 4%      | 36%     | 48%   | 65%   | 31%   | 5%         |               | 43%    |
|    | Total   | Count | 350   | 135    | 56          | 24         | 23      | 39      | 97    | 209   | 102   | 37         | 30            | 175    |