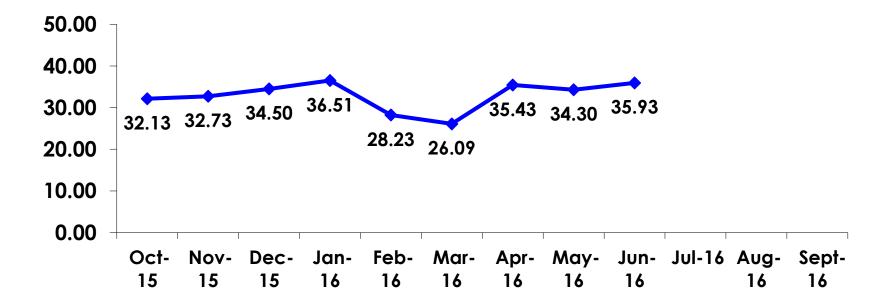

### **AVERAGE AGE - TRACKING**

### **AGE-SEGMENTATION**

|    |             | TOTAL    | FAMILY | OFFICE LADY | GROUP TRVL | SILVERS | WEDDING | SPORT    | 18-35 | 36-55 | WITH CHILD | HONEYMOO<br>N | REPEAT |
|----|-------------|----------|--------|-------------|------------|---------|---------|----------|-------|-------|------------|---------------|--------|
|    |             | <u> </u> | -      | - '         | - '        | -       | - '     | <u> </u> |       | -     | '          | - '           | -      |
| QF | 18-24       | 16%      | 6%     | 29%         | 8%         |         | 8%      | 19%      | 26%   | 1     | 3%         | 7%            | 9%     |
|    | 25-34       | 43%      | 39%    | 39%         | 38%        |         | 51%     | 37%      | 72%   | 1 '   | 38%        | 87%           | 40%    |
|    | 35-49       | 24%      | 26%    | 23%         | 33%        |         | 15%     | 24%      | 1%    | 78%   | 54%        | 7%            | 32%    |
|    | 50+         | 18%      | 29%    | 9%          | 21%        | 100%    | 26%     | 21%      | 1     | 22%   | 5%         | 1 '           | 20%    |
|    | Total Count | 351      | 135    | 56          | 24         | 23      | 39      | 97       | 209   | 103   | 37         | 30            | 176    |
| QF | Mean        | 35.93    | 40.61  | 32.13       | 39.00      | 63.00   | 37.74   | 36.20    | 27.27 | 44.13 | 37.24      | 29.00         | 38.37  |
|    | Median      | 32       | 38     | 28          | 37         | 62      | 31      | 32       | 27    | 43    | 38         | 29            | 37     |