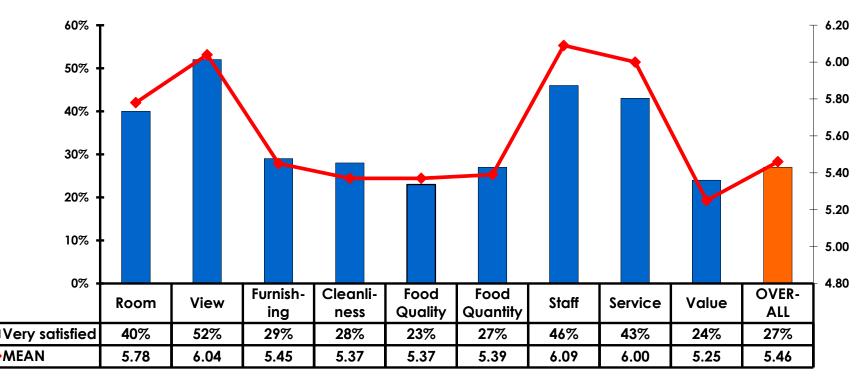

#### Satisfaction Scores Overall 7pt Rating Scale 7=Very Satisfied/1=Very Dissatisfied