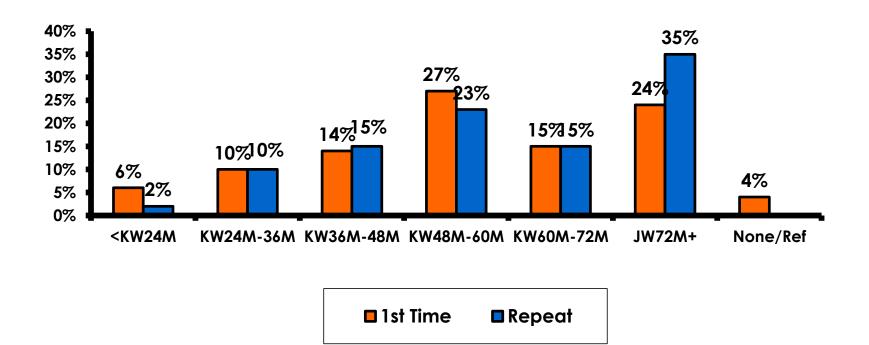

veled to Guam in the same time period were asked these questions, we can be 95% certain that their responses would not differ by +/-5.23 percentage points.



#### **OBJECTIVES**

• To monitor the effectiveness of the Korean seasonal campaigns in attracting Korean visitors, refresh certain baseline data, to better understand the nature, and economic value or impact of each of the targeted segments in the Korea marketing plan.

• Identify significant determinants of visitor satisfaction, expenditures and the desire to return to Guam.



#### <u>SECTION 1</u> PROFILE OF RESPONDENTS



#### **Marital Status - Overall**





#### **MARITAL STATUS**





#### Age - Overall





#### **AVERAGE - AGE**





#### **Personal Income**



• KW1,143.95=\$1



## Personal Income – 1st time vs. repeat





# Personal Income by Gender & Age

|     |                                                                                                                |            | TOTAL | GEN  | DER    |       | AG    | E     |     |
|-----|----------------------------------------------------------------------------------------------------------------|------------|-------|------|--------|-------|-------|-------|-----|
|     |                                                                                                                |            | -     | Male | Female | 18-24 | 25-34 | 35-49 | 50+ |
| Q26 | <kw12.0m< td=""><td>Count</td><td>4</td><td>2</td><td>2</td><td>2</td><td>1</td><td>1</td><td></td></kw12.0m<> | Count      | 4     | 2    | 2      | 2     | 1     | 1     |     |
|     |