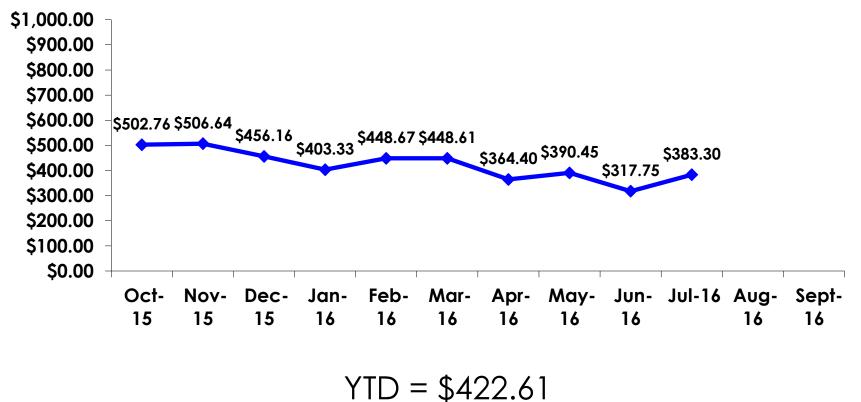

## **On-Island Expenditures**

- \$956.68 = overall mean average on-island expense (for entire travel party size) by respondent
- \$0 = Minimum (lowest amount recorded for the entire sample)
- \$6,000 = Maximum (highest amount recorded for the entire sample)
- \$383.30 = overall mean average <u>per person</u> onisland expenditure

# ON-ISLE EXPENDITURES – By Day

YTD Per Person = 121.10 YTD Travel Party = 311.23