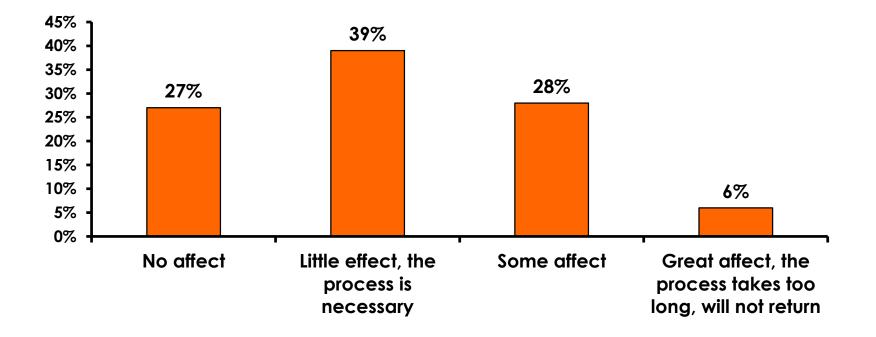

|                     |                     | 14%                 | 3%                  |                     | 2%       |           |
|     | Total Coun                        | t 329 | 29    | 151   | 132   | 17  | 4                                                                                                                                                                                                               | 8                   | 23                  | 35                  | 63                  | 35                  | 63       | 7         |



### Security Screening/ Immigration Process at Guam International Airport