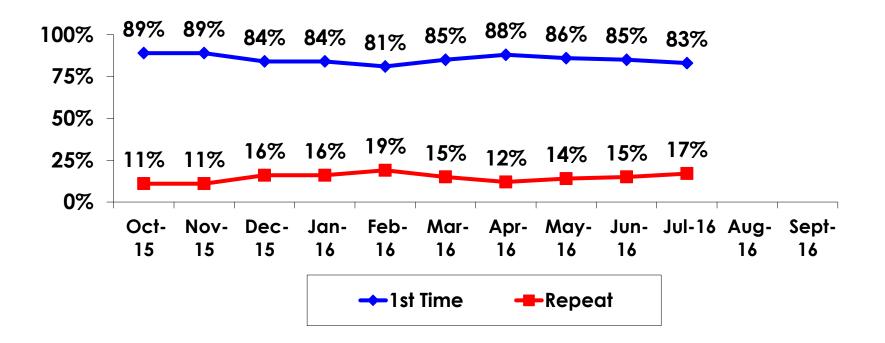

| Count      | 8     | 3    | 5      | 2     | 3     | 3     |     |
|     |                                                                                                                | Column N % | 3%    | 2%   | 4%     | 9%    | 3%    | 3%    |     |
|     | Total                                                                                                          | Count      | 245   | 123  | 120    | 23    | 99    | 108   | 15  |



#### **Travel Companions**





#### **Number of Children Travel Party**

N=145 total respondents traveling with children.

(Of those N=145 respondents, there is a total of 203 children 18 years or younger)





#### **Prior Trips to Guam**





#### PRIOR TRIPS TO GUAM





#### **Trips to Guam by Age & Gender**

|        |        |            | TOTAL | TRIPS T | O GUAM |
|--------|--------|------------|-------|---------|--------|
|        |        |            | -     | 1st     | Repeat |
| GENDER | Male   | Count      | 175   | 150     | 25     |
|        |        | Column N % | 50%   | 52%     | 42%    |
|        | Female | Count      | 175   | 141     | 34     |
|        |        | Column N % | 50%   | 48%     | 58%    |
|        | Total  | Count      | 350   | 291     | 59     |
| AGE    | 18-24  | Count      | 30    | 30      |        |
|        |        | Column N % | 9%    | 10%     |        |
|        | 25-34  | Count      | 162   | 142     | 20     |
|        |        | Column N % | 46%   | 49%     | 33%    |
|        | 35-49  | Count      | 142