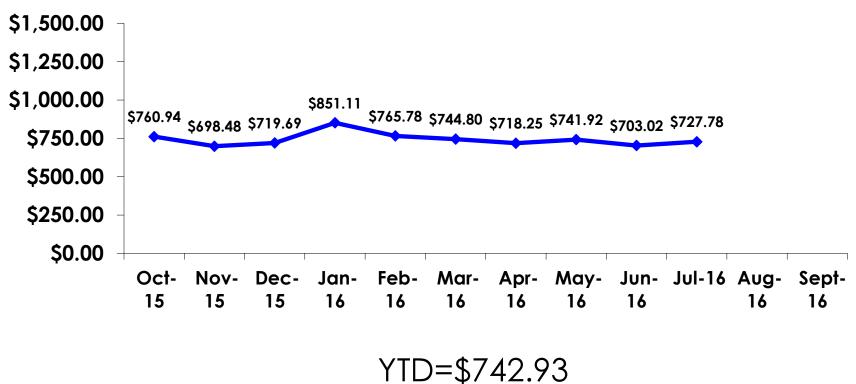

# PREPAID/ ON-ISLE EXPENDITURES – Per Person

Prepaid YTD = \$742.93 On-Isle YTD = \$422.61