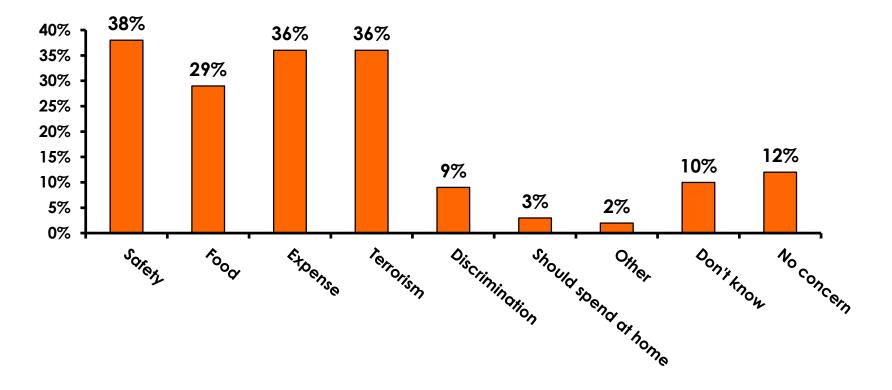

### **Concerns about travel outside of Korea - Overall**

# **Concerns about travel outside of Korea - By Age & Income**

|     | TOTAL AGE                         |       |       |       | Q26   |     |                                                                                                                                                                                                                 |                     |                     |                     |                     |                     |          |           |
|-----|-----------------------------------|-------|-------|-------|-------|-----|-----------------------------------------------------------------------------------------------------------------------------------------------------------------------------------------------------------------|---------------------|---------------------|---------------------|---------------------|---------------------|----------|-----------|
|     |                                   | -     | 18-24 | 25-34 | 35-49 | 50+ | <kw12.0m< td=""><td>KW12.0M-<br/>KW24.0M</td><td>KW24.0M-<br/>KW36.0M</td><td>KW36.0M-<br/>KW48.0M</td><td>KW48.0M-<br/>KW60.0M</td><td>KW60.0M-<br/>KW72.0M</td><td>KW72.0M+</td><td>No Income</td></kw12.0m<> | KW12.0M-<br>KW24.0M | KW24.0M-<br>KW36.0M | KW36.0M-<br>KW48.0M | KW48.0M-<br>KW60.0M | KW60.0M-<br>KW72.0M | KW72.0M+ | No Income |
| Q21 | Safety                            | 38%   | 24%   | 36%   | 45%   | 29% | 25%                                                                                                                                                                                                             | 38%                 | 39%                 | 37%                 | 41%                 | 46%                 | 48%      | 29%       |
|     | Terrorism                         | 36%   | 48%   | 30%   | 39%   | 41% | 25%                                                                                                                                                                                                             | 63%                 | 52%                 | 43%                 | 29%                 | 49%                 | 56%      | 71%       |
|     | Expense                           | 36%   | 48%   | 35%   | 36%   | 12% | 50%                                                                                                                                                                                                             | 63%                 | 35%                 | 46%                 | 30%                 | 23%                 | 38%      | 29%       |
|     | Food                              | 29%   | 45%   | 27%   | 29%   | 12% | 75%                                                                                                                                                                                                             | 13%                 | 35%                 | 29%                 | 25%                 | 31%                 | 37%      | 29%       |
|     | No concerns                       | 12%   | 10%   | 11%   | 13%   | 18% |                                                                                                                                                                                                                 |                     | 9%                  | 11%                 | 11%                 | 14%                 | 5%       |           |
|     | Don't know                        | 10%   |       | 14%   | 8%    | 12% |                                                                                                                                                                                                                 |                     |                     | 11%                 | 10%                 | 9%                  | 3%       | 14%       |
|     | Discrimination against<br>Koreans | 9%    | 7%    | 7%    | 11%   |     |                                                                                                                                                                                                                 | 13%                 | 4%                  | 11%                 | 11%                 | 3%                  | 11%      |           |
|     | Should spend at home              | 3%    | 3%    | 3%    | 4%    |     |                                                                                                                                                                                                                 | 13%                 | 4%                  |                     | 3%                  | 3%                  | 5%       | 29%       |
|     | Other                             | 2%    |       | 4%    | 2%    |     |                                                                                                                                                                                                                 |                     |                     | 14%                 | 3%                  |                     | 2%       |           |
|     | Total Coun                        | t 329 | 29    | 151   | 132   | 17  | 4                                                                                                                                                                                                               | 8                   | 23                  | 35                  | 63                  | 35                  | 63       | 7         |