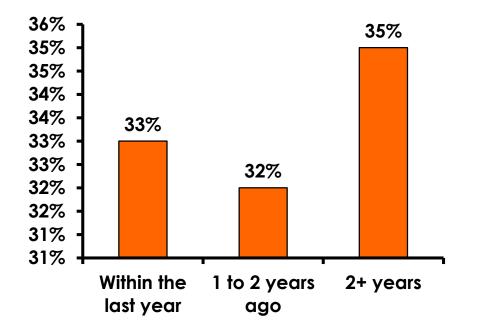

% | 50%   | 52%     | 42%    |
|        | Female | Count      | 175   | 141     | 34     |
|        |        | Column N % | 50%   | 48%     | 58%    |
|        | Total  | Count      | 350   | 291     | 59     |
| AGE    | 18-24  | Count      | 30    | 30      |        |
|        |        | Column N % | 9%    | 10%     |        |
|        | 25-34  | Count      | 162   | 142     | 20     |
|        |        | Column N % | 46%   | 49%     | 33%    |
|        | 35-49  | Count      | 142   | 108     | 34     |
|        |        | Column N % | 40%   | 37%     | 57%    |
|        | 50+    | Count      | 18    | 12      | 6      |
|        |        | Column N % | 5%    | 4%      | 10%    |
|        | Total  | Count      | 352   | 292     | 60     |



#### **Repeat Visitors Last Trip** n = 57







#### Average Number Overnight Trips (2011-2016) (2 nights or more)





## Length of Stay





#### **AVG LENGTH OF STAY**





#### **Occupation by Income**

|     |                                       |       | TOTAL |                                                                                                                                                                                                                 | Q26                 |                     |                     |                     |                     |          |           |  |
|-----|---------------------------------------|-------|-------|--------------------------------------------------------------------------------------------------------------------------------------------------------------------