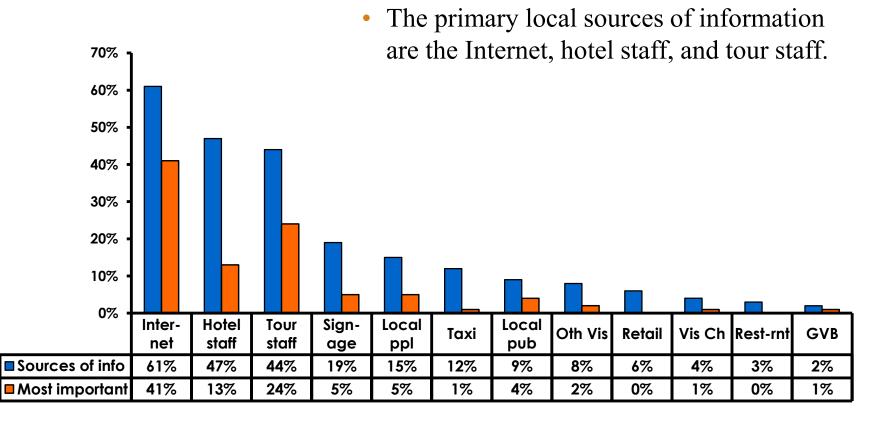

--------------|
| Score of 6 to 7 = <b>31%</b> | Score of 6 to 7 = <b>30%</b> |
| Score of 4 to 5 = <b>57%</b> | Score of 4 to 5 = <b>53%</b> |
| Score 1 to 3 = <b>12%</b>    | Score 1 to 3 = <b>17%</b>    |
| MEAN = 4.76                  | MEAN = 4.66                  |



#### **Satisfaction with Other Activities**





#### What would it take to make you want to stay an extra day in Guam?





# **On-Island Perceptions**

7pt Rating Scale 7=Very Satisfied/ 1=Very Dissatisfied



62







# <u>SECTION 5</u> **PROMOTIONS**



## **Internet- Guam Sources of Info**





# Internet- Things To Do Sources of Info





### **Internet- GVB Sources**



67



### **Travel Motivation- Info Sources**





### **Sources of Information Pre-arrival**





### **Sources of Information Post-arrival**





# <u>SECTION 6</u> OTHER ISSUES



### **Concerns about travel outside of Korea - Overall**





# **Concerns about travel outside of Korea - By Age & Income**

|     | TOTAL AGE                         |       |       |       | Q26   |     |                                                                                                                                                                                                                 |                     |                     |                     |                     |                     |          |           |
|-----|-----------------------------------|-------|-------|-------|-------|-----|---------------------------------------------------------------------------------------------------------------------------------