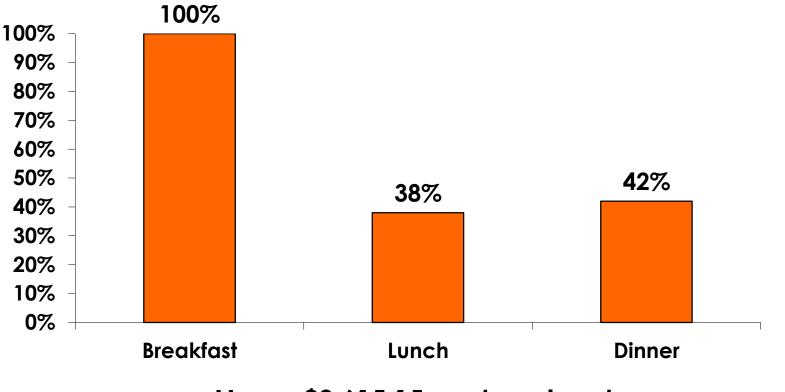

#### PREPAID MEAL BREAKDOWN

#### Air/ Accommodations with Daily Meal Pkg. n=108

Mean=\$2,615.15 per travel party