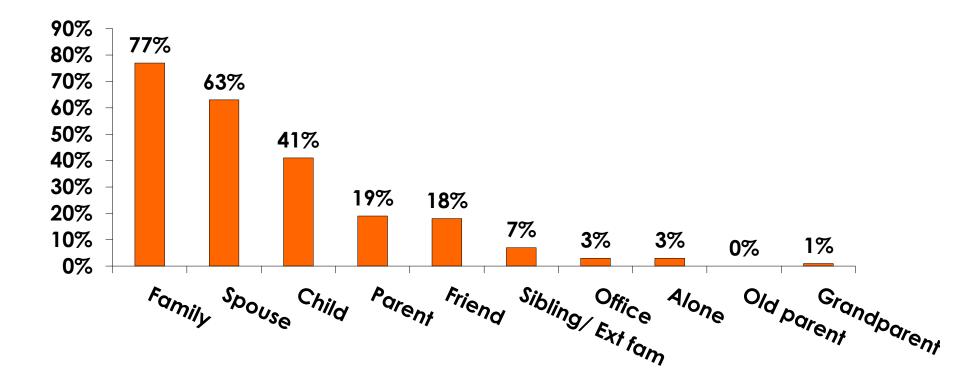

| 34    | 7   |
|     |                                                                                                                | Column N % | 27%   | 26%  | 28%    | 26%   | 18%   | 31%   | 47% |
|     | No Income                                                                                                      | Count      | 8     | 3    | 5      | 2     | 3     | 3     |     |
|     |                                                                                                                | Column N % | 3%    | 2%   | 4%     | 9%    | 3%    | 3%    |     |
|     | Total                                                                                                          | Count      | 245   | 123  | 120    | 23    | 99    | 108   | 15  |



#### **Travel Companions**





#### **Number of Children Travel Party**

N=145 total respondents traveling with children.

(Of those N=145 respondents, there is a total of 203 children 18 years or younger)





#### **Prior Trips to Guam**





#### PRIOR TRIPS TO GUAM





#### **Trips to Guam by Age & Gender**

|        |        |            | TOTAL | TRIPS T | O GUAM |
|--------|--------|------------|-------|---------|--------|
|        |        |            | -     | 1st     | Repeat |
| GENDER | Male   | Count      | 175   | 150     | 25     |
|        |        | Column N % | 50%   | 52%     | 42%    |
|        | Female | Count      | 175   | 141     | 34     |
|        |        | Column N % | 50%   | 48%     | 58%    |
|        | Total  | Count      | 350   | 291     | 59     |
| AGE    | 18-24  | Count      |