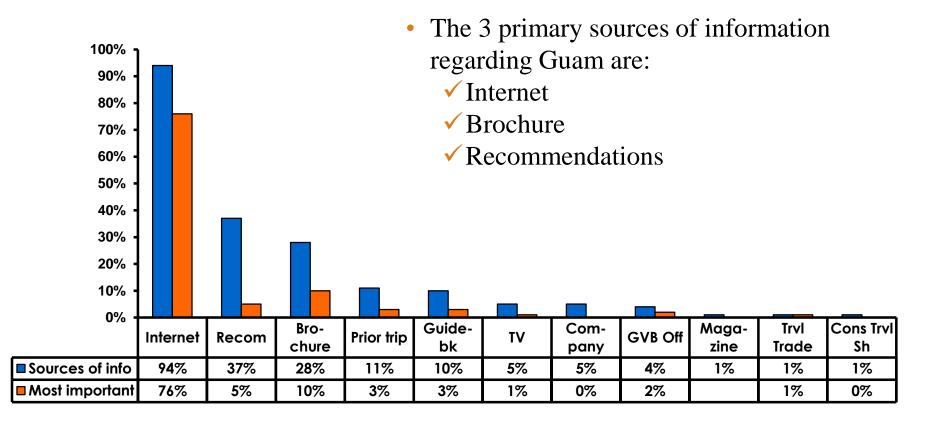

### **Travel Motivation- Info Sources**

### **Sources of Information Pre-arrival**