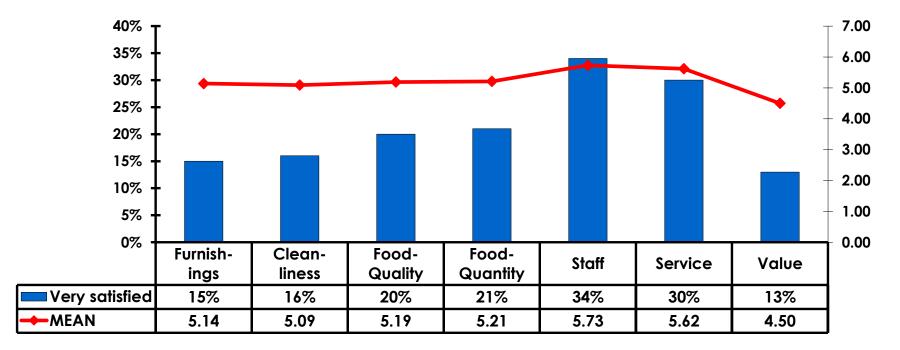

#### Satisfaction Quality/ Cleanliness 7pt Rating Scale 7=Very Satisfied/1=Very Dissatisfied