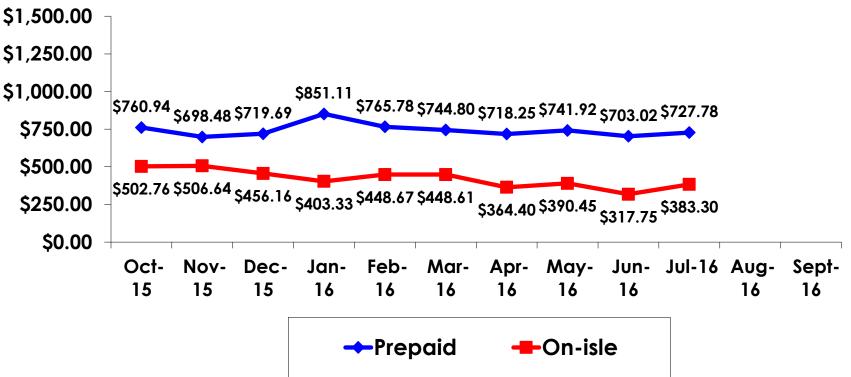

# PREPAID/ ON-ISLE EXPENDITURES – Per Person

Prepaid YTD = \$742.93 On-Isle YTD = \$422.61