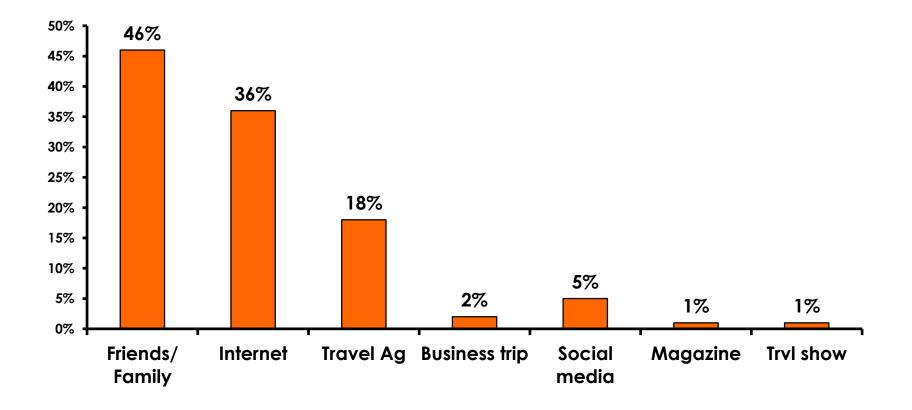

ght Tour        | Variety of Night Tour        |
|------------------------------|------------------------------|
| Score of 6 to 7 = <b>31%</b> | Score of 6 to 7 = <b>30%</b> |
| Score of 4 to 5 = <b>57%</b> | Score of 4 to 5 = <b>53%</b> |
| Score 1 to 3 = <b>12%</b>    | Score 1 to 3 = <b>17%</b>    |
| MEAN = 4.76                  | MEAN = 4.66                  |



#### **Satisfaction with Other Activities**





#### What would it take to make you want to stay an extra day in Guam?





# **On-Island Perceptions**

7pt Rating Scale 7=Very Satisfied/ 1=Very Dissatisfied



62







# <u>SECTION 5</u> **PROMOTIONS**



## **Internet- Guam Sources of Info**





# Internet- Things To Do Sources of Info





### **Internet- GVB Sources**



67



### **Travel Motivation- Info Sources**





### **Sources of Information Pre-arrival**





### **Sources of Information Post-arrival**





# <u>SECTION 6</u> OTHER ISSUES



### **Concerns about travel outside of Korea - Overall**





# **Concerns about travel outside of Korea - By Age & Income**

|     | TOTAL AGE                         |       |       |       | Q26   |     |                                                                                                                                                                                                                 |                     |                     |                     |                     |                     |          |           |
|-----|-----------------------------------|-------|-------|-------|-------|-----|--------------------------------