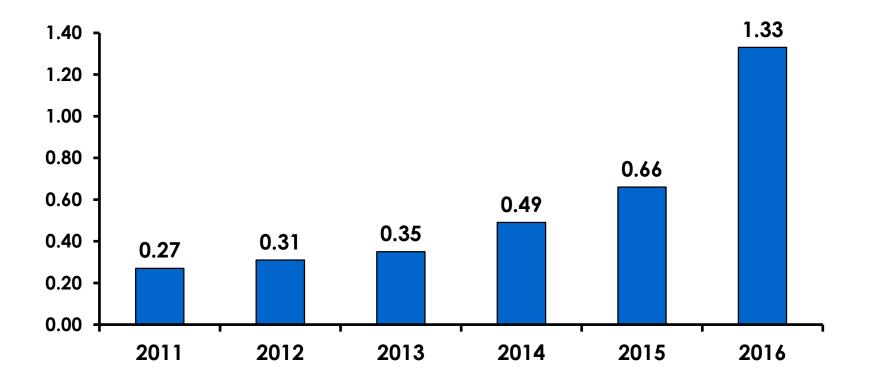

141     | 34     |
|        |        | Column N % | 50%   | 48%     | 58%    |
|        | Total  | Count      | 350   | 291     | 59     |
| AGE    | 18-24  | Count      | 30    | 30      |        |
|        |        | Column N % | 9%    | 10%     |        |
|        | 25-34  | Count      | 162   | 142     | 20     |
|        |        | Column N % | 46%   | 49%     | 33%    |
|        | 35-49  | Count      | 142   | 108     | 34     |
|        |        | Column N % | 40%   | 37%     | 57%    |
|        | 50+    | Count      | 18    | 12      | 6      |
|        |        | Column N % | 5%    | 4%      | 10%    |
|        | Total  | Count      | 352   | 292     | 60     |



#### **Repeat Visitors Last Trip** n = 57







#### Average Number Overnight Trips (2011-2016) (2 nights or more)





## Length of Stay





#### **AVG LENGTH OF STAY**





#### **Occupation by Income**

|     |                                       |       | TOTAL |                                                                                                                                                                                                                 | Q26                 |                     |                     |                     |                     |          |           |  |
|-----|---------------------------------------|-------|-------|-----------------------------------------------------------------------------------------------------------------------------------------------------------------------------------------------------------------|---------------------|----