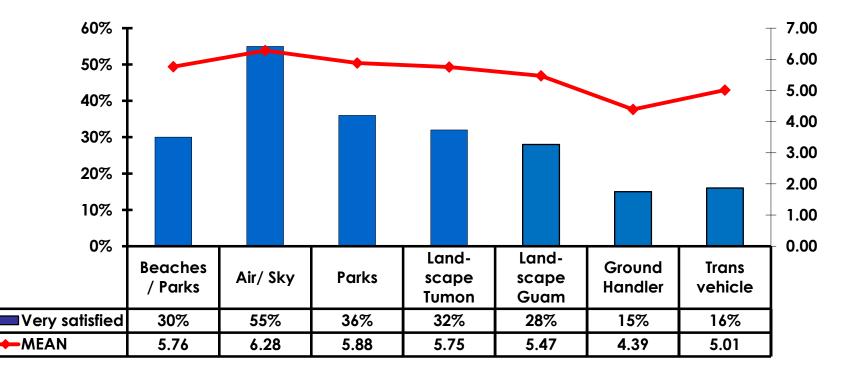

# **On-Island Perceptions**

7pt Rating Scale 7=Very Satisfied/ 1=Very Dissatisfied

62