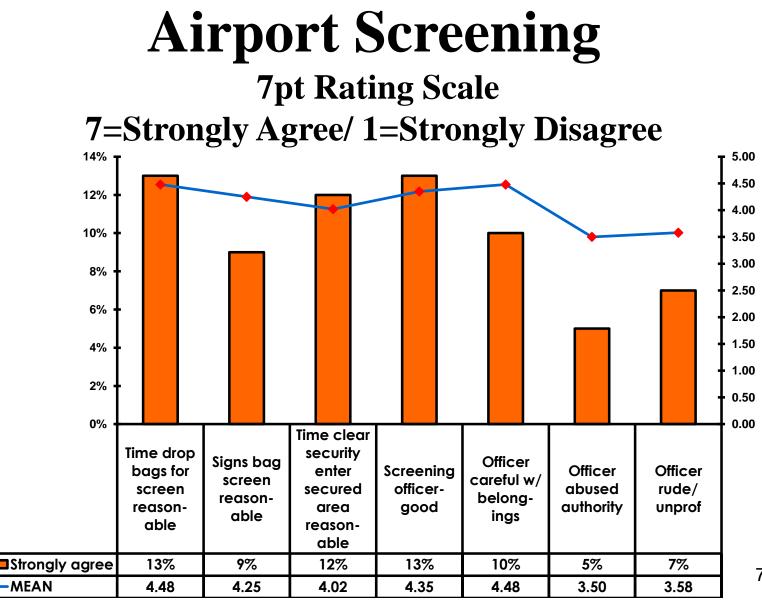

|                     |                     | 14%                 | 3%                  |                     | 2%       |           |
|     | Total Coun                        | t 329 | 29    | 151   | 132   | 17  | 4                                                                                                                                                                                                               | 8                   | 23                  | 35                  | 63                  | 35                  | 63       | 7         |



### Security Screening/ Immigration Process at Guam International Airport