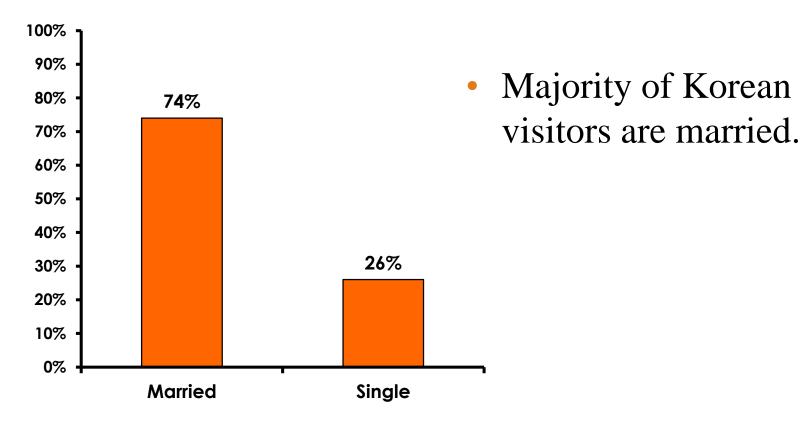

s departure and waiting areas.

• The margin of error for a sample of **352** is +/-5.23 percentage points with a 95% confidence level. That is, if all Korean visitors who traveled to Guam in the same time period were asked these questions, we can be 95% certain that their responses would not differ by +/-5.23 percentage points.



#### **OBJECTIVES**

• To monitor the effectiveness of the Korean seasonal campaigns in attracting Korean visitors, refresh certain baseline data, to better understand the nature, and economic value or impact of each of the targeted segments in the Korea marketing plan.

• Identify significant determinants of visitor satisfaction, expenditures and the desire to return to Guam.



#### <u>SECTION 1</u> PROFILE OF RESPONDENTS



#### **Marital Status - Overall**





#### **MARITAL STATUS**





#### Age - Overall





#### **AVERAGE - AGE**





#### **Personal Income**



• KW1,143.95=\$1



## Personal Income – 1st time vs. repeat





# Personal Income by Gender & Age

|     |                                                                                                                |            | TOTAL | GEN  | DER    |       | AG    | E     |     |
|-----|----------------------------------------------------------------------------------------------------------------|------------|-------|------|--------|-------|-------|-------|-----|
|     |                                                                                                                |            | -     | Male | Female | 18-24 | 25-34 | 35-49 | 50+ |
| Q26 | <kw12.0m< td="