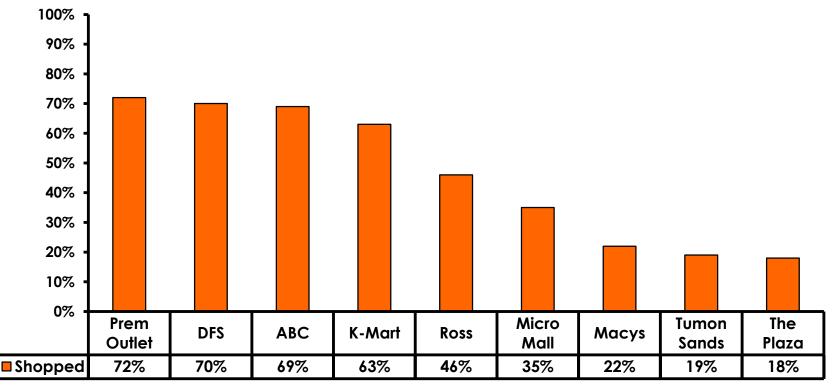

Maximum (highest amount recorded for the entire sample)



# Breakdown of Airport Expenditures

|                        | MEAN \$ |
|------------------------|---------|
| Food & Beverages       | \$17.63 |
| Gifts/Souvenirs Self   | \$23.35 |
| Gifts/Souvenirs Others | \$16.75 |
| Total                  | \$57.74 |



### <u>SECTION 4</u> VISITOR SATISFACTION



#### Satisfaction Scores Overall 7pt Rating Scale 7=Very Satisfied/1=Very Dissatisfied





#### Satisfaction Quality/ Cleanliness 7pt Rating Scale 7=Very Satisfied/1=Very Dissatisfied





#### Quality of Accommodations 7pt Rating Scale 7=Very Satisfied/1=Very Dissatisfied





#### Quality of Dining Experience 7pt Rating Scale 7=Very Satisfied/1=Very Dissatisfied





#### Visits to Shopping Centers/Malls on Guam Top responses





#### Satisfaction with Shopping 7pt Rating Scale 7=Very Satisfied/ 1=Very Dissatisfied

| Quality of Shopping          | Variety of Shopping          |
|------------------------------|------------------------------|
| Score of 6 to 7 = <b>60%</b> | Score of 6 to 7 = <b>57%</b> |
| Score of 4 to 5 = <b>35%</b> | Score of 4 to 5 = <b>36%</b> |
| Score 1 to 3 = <b>8%</b>     | Score 1 to 3 = <b>7%</b>     |
| MEAN = 5.51                  | MEAN = 5.42                  |



# **Optional Tour Participation**





# **Optional Tours Participation & Satisfaction**





#### **Day Tours Satisfaction** 7pt Rating Scale 7=Very Satisfied/ 1=Very Dissatisfied

| Quality of Day Tour          | Variety of Day Tour          |
|------------------------------|------------------------------|
| Score of