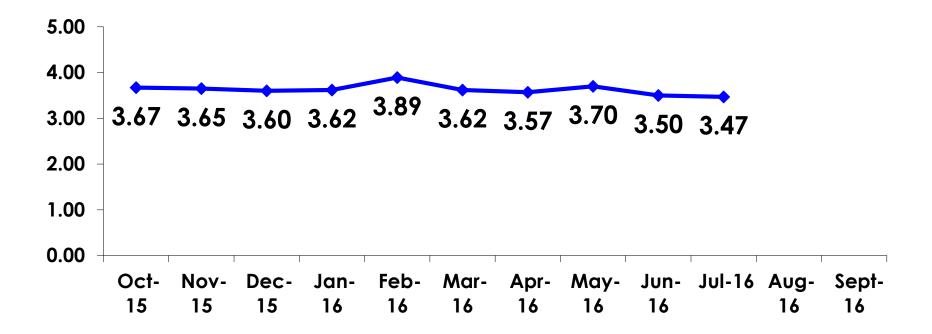

| 48%     | 58%    |
|        | Total  | Count      | 350   | 291     | 59     |
| AGE    | 18-24  | Count      | 30    | 30      |        |
|        |        | Column N % | 9%    | 10%     |        |
|        | 25-34  | Count      | 162   | 142     | 20     |
|        |        | Column N % | 46%   | 49%     | 33%    |
|        | 35-49  | Count      | 142   | 108     | 34     |
|        |        | Column N % | 40%   | 37%     | 57%    |
|        | 50+    | Count      | 18    | 12      | 6      |
|        |        | Column N % | 5%    | 4%      | 10%    |
|        | Total  | Count      | 352   | 292     | 60     |



#### **Repeat Visitors Last Trip** n = 57







#### Average Number Overnight Trips (2011-2016) (2 nights or more)





## Length of Stay





#### **AVG LENGTH OF STAY**





#### **Occupation by Income**

|     |                                       |       | TOTAL |                                                                                                                                                                                                                 | Q26                 |                     |                     |                     |                     |          |           |  |
|-----|---------------------------------------|-------|-------|-----------------------------------------------------------------------------------------------------------------------------------------------------------------------------------------------------------------|---------------------|---------------------|---------------------|----------------