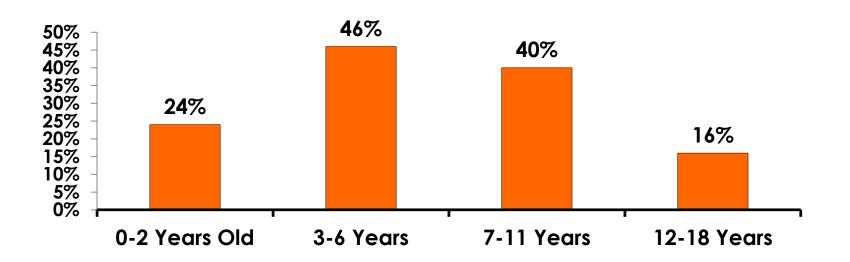

#### **Number of Children Travel Party**

N=145 total respondents traveling with children.

(Of those N=145 respondents, there is a total of 203 children 18 years or younger)