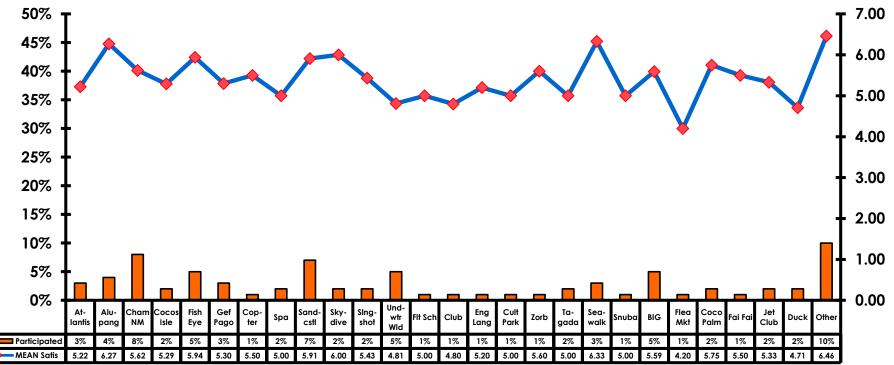

of Accommodations 7pt Rating Scale 7=Very Satisfied/1=Very Dissatisfied





#### Quality of Dining Experience 7pt Rating Scale 7=Very Satisfied/1=Very Dissatisfied





#### Visits to Shopping Centers/Malls on Guam Top responses





#### Satisfaction with Shopping 7pt Rating Scale 7=Very Satisfied/ 1=Very Dissatisfied

| Quality of Shopping          | Variety of Shopping          |
|------------------------------|------------------------------|
| Score of 6 to 7 = <b>60%</b> | Score of 6 to 7 = <b>57%</b> |
| Score of 4 to 5 = <b>35%</b> | Score of 4 to 5 = <b>36%</b> |
| Score 1 to 3 = <b>8%</b>     | Score 1 to 3 = <b>7%</b>     |
| MEAN = 5.51                  | MEAN = 5.42                  |



# **Optional Tour Participation**





# **Optional Tours Participation & Satisfaction**





#### **Day Tours Satisfaction** 7pt Rating Scale 7=Very Satisfied/ 1=Very Dissatisfied

| Quality of Day Tour          | Variety of Day Tour          |
|------------------------------|------------------------------|
| Score of 6 to 7 = <b>56%</b> | Score of 6 to 7 = <b>53%</b> |
| Score of 4 to 5 = <b>40%</b> | Score of 4 to 5 = <b>41%</b> |
| Score 1 to 3 = <b>4%</b>     | Score 1 to 3 = <b>5%</b>     |
| MEAN = 5.49                  | MEAN = 5.39                  |



#### **Night Tours Satisfaction** 7pt Rating Scale 7=Very Satisfied/ 1=Very Dissatisfied

| Quality of Night Tour        | Variety of Night Tour        |
|------------------------------|------------------------------|
| Score of 6 to 7 = <b>31%</b> | Score of 6 to 7 = <b>30%</b> |
| Score of 4 to 5 = <b>57%</b> | Score