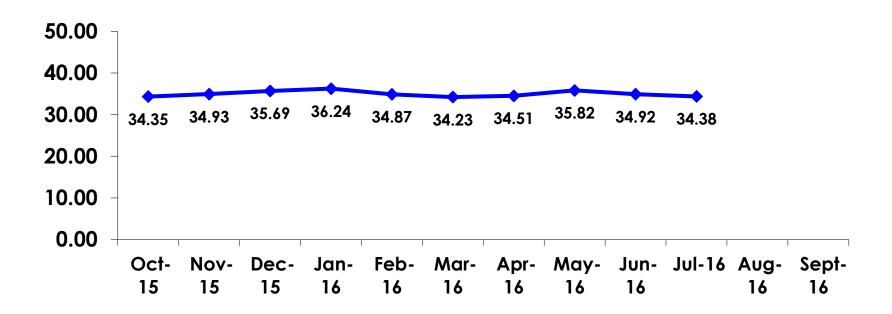

+/-5.23 percentage points with a 95% confidence level. That is, if all Korean visitors who traveled to Guam in the same time period were asked these questions, we can be 95% certain that their responses would not differ by +/-5.23 percentage points.



#### **OBJECTIVES**

• To monitor the effectiveness of the Korean seasonal campaigns in attracting Korean visitors, refresh certain baseline data, to better understand the nature, and economic value or impact of each of the targeted segments in the Korea marketing plan.

• Identify significant determinants of visitor satisfaction, expenditures and the desire to return to Guam.



#### <u>SECTION 1</u> PROFILE OF RESPONDENTS



#### **Marital Status - Overall**





#### **MARITAL STATUS**





#### Age - Overall





#### **AVERAGE - AGE**





#### **Personal Income**



• KW1,143.95=\$1



## Personal Income – 1st time vs. repeat





# Personal Income by Gender & Age

|     |                                                                                                                |            | TOTAL | GEN  | DER    |       | AG    | E     |     |
|-----|----------------------------------------------------------------------------------------------------------------|------------|-------|------|--------|-------|-------|-------|-----|
|     |                                                                                                                |            | -     | Male | Female | 18-24 | 25-34 | 35-49 | 50+ |
| Q26 | <kw12.0m< td=""><td>Count</td><td>4</td><td>2</td><td>2</td><td>2</td><td>1</td><td>1</td><td><