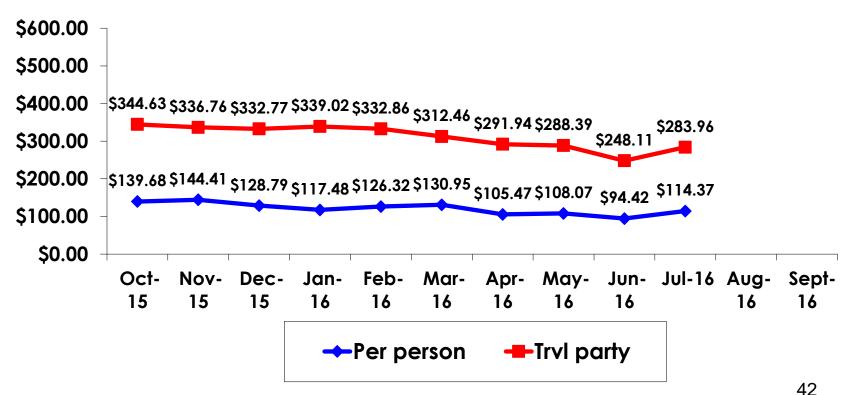

# PREPAID/ ON-ISLE EXPENDITURES – Per Person

Prepaid YTD = \$742.93 On-Isle YTD = \$422.61