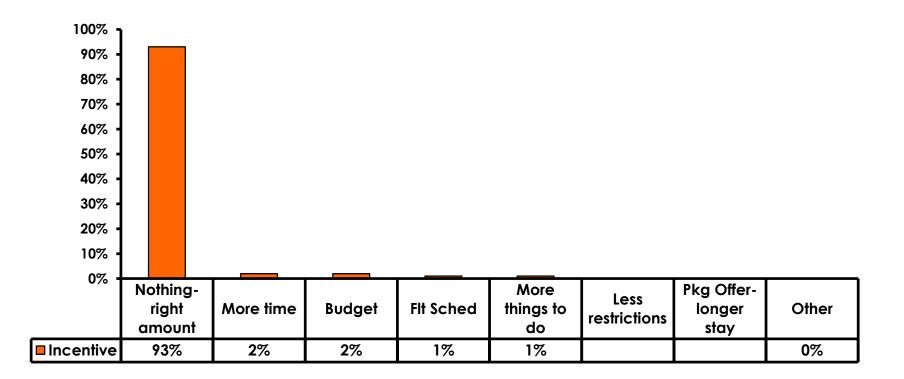

</b> |
| Score of 4 to 5 = <b>40%</b> | Score of 4 to 5 = <b>41%</b> |
| Score 1 to 3 = <b>4%</b>     | Score 1 to 3 = <b>5%</b>     |
| MEAN = 5.49                  | MEAN = 5.39                  |



#### **Night Tours Satisfaction** 7pt Rating Scale 7=Very Satisfied/ 1=Very Dissatisfied

| Quality of Night Tour        | Variety of Night Tour        |
|------------------------------|------------------------------|
| Score of 6 to 7 = <b>31%</b> | Score of 6 to 7 = <b>30%</b> |
| Score of 4 to 5 = <b>57%</b> | Score of 4 to 5 = <b>53%</b> |
| Score 1 to 3 = <b>12%</b>    | Score 1 to 3 = <b>17%</b>    |
| MEAN = 4.76                  | MEAN = 4.66                  |



#### **Satisfaction with Other Activities**





#### What would it take to make you want to stay an extra day in Guam?





# **On-Island Perceptions**

7pt Rating Scale 7=Very Satisfied/ 1=Very Dissatisfied



62







# <u>SECTION 5</u> **PROMOTIONS**



## **Internet- Guam Sources of Info**





# Internet- Things To Do Sources of Info





### **Internet- GVB Sources**



67



### **Travel Motivation- Info Sources**





### **Sources of Information Pre-arrival**





### **Sources of Information Post-arrival**





# <u>SECTION 6</u> OTHER ISSUES



### **Concerns about travel outside of Korea - Overall**





# **Concerns about travel outside of Korea - By Age & Income**

|     | TOTAL AGE                         |       |       |       | Q26   |     |