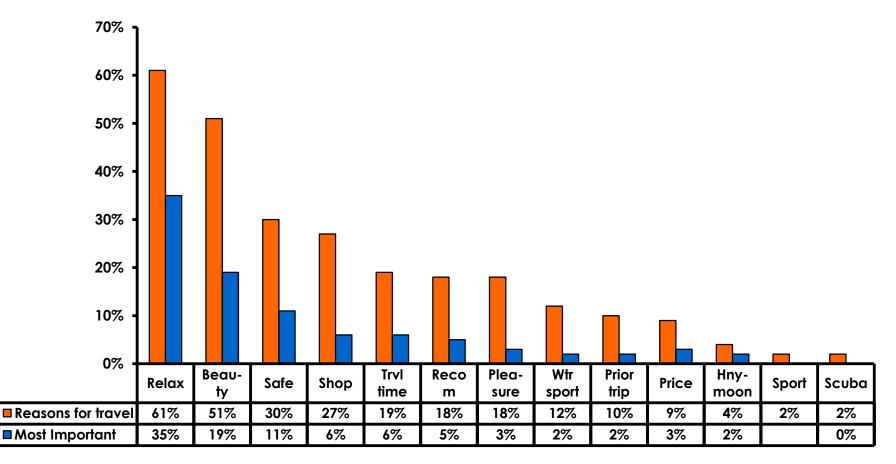

#### **Travel Motivation - Top Responses**

# Most Important Reason for Choosing Guam

- Relaxation,
- Natural beauty,
- Safety

are the primary reasons for visiting during this period.

## Motivation by Age & Gender

|     |                                    |       | TOTAL |       | AG    |       | GENDER |      |        |
|-----|------------------------------------|-------|-------|-------|-------|-------|--------|------|--------|
|     |                                    |       | -     | 18-24 | 25-34 | 35-49 | 50+    | Male | Female |
| Q5A | Relax                              |       | 61%   | 60%   | 60%   | 67%   | 28%    | 65%  | 58%    |
|     | Natural beauty                     |       | 51%   | 60%   | 51%   | 51%   | 39%    | 46%  | 57%    |
|     | Safe                               |       | 30%   | 30%   | 31%   | 29%   | 28%    | 28%  | 31%    |
|     | Shopping                           |       | 27%   | 33%   | 27%   | 25%   | 28%    | 23%  | 31%    |
|     | Short travel time                  |       | 19%   | 13%   | 23%   | 15%   | 22%    | 17%  | 21%    |
|     | Recomm-<br>friend/family/trvl agnt |       | 18%   | 20%   | 16%   | 21%   | 11%    | 18%  | 18%    |
|     | Pleasure                           |       | 18%   | 33%   | 16%   | 17%   | 11%    | 21%  | 14%    |
|     | Water sports                       |       | 12%   | 27%   | 10%   | 12%   | 6%     | 10%  | 14%    |
|     | Previous trip                      |       | 10%   |       | 7%    | 13%   | 22%    | 9%   | 10%    |
|     | Price                              |       | 9%    | 7%    | 12%   | 7%    |        | 11%  | 7%     |
|     | Honeymoon                          |       | 4%    | 10%   | 6%    |       | 6%     | 4%   | 4%     |
|     | Other                              |       | 3%    | 10%   | 2%    | 1%    | 6%     | 2%   | 3%     |
|     | Organized sports                   |       | 2%    | 10%   | 1%    | 1%    | 6%     | 2%   | 2%     |
|     | Scuba                              |       | 2%    |       | 2%    | 1%    | 6%     | 2%   | 2%     |
|     | Visit friends/ Relatives           |       | 2%    | 3%    | 1%    | 1%    | 6%     | 1%   | 2%     |
|     | Golf                               |       | 1%    |       | 1%    | 1%    | 6%     | 1%   | 1%     |
|     | Married/ Attn wedding              |       | 1%    |       | 1%    | 1%    |        | 1%   | 1%     |
|     | Career Cert/ Testing               |       | 1%    |       | 1%    |       |        |      | 1%     |
|     | Company Sponsored                  |       | 1%    |       | 1%    |       | 6%     | 1%   | 1%     |
|     | Company/ Business Trip             |       | 0%    |       |       | 1%    |        |      | 1%     |
|     | Total                              | Count | 352   | 30    | 162   | 142   | 18     | 175  | 175    |