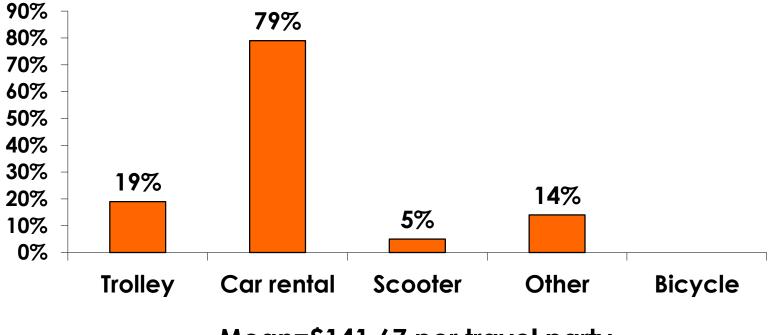

l package | \$2,615.15 |
| Air only                                  | \$974.86   |
| Accommodation only                        | \$833.42   |
| Accommodation w/ daily meal only          | \$351.65   |
| Food & Beverages in Hotel                 | \$196.69   |
| Ground transportation – Korea             | \$53.86    |
| Ground transportation – Guam              | \$141.67   |
| Optional tours/ activities                | \$275.72   |
| Other expenses                            | \$377.33   |
| Total Prepaid                             | \$2,087.53 |



#### PREPAID MEAL BREAKDOWN

#### Air/ Accommodations with Daily Meal Pkg. n=108



Mean=\$2,615.15 per travel party



#### PREPAID MEAL BREAKDOWN

#### Accommodations with Daily Meal Pkg. n=15





#### PREPAID GROUND TRANSPORTATION n=42



Mean=\$141.67 per travel party



## **On-Island Expenditures**

- \$956.68 = overall mean average on-island expense (for entire travel party size) by respondent
- \$0 = Minimum (lowest amount recorded for the entire sample)
- \$6,000 = Maximum (highest amount recorded for the entire sample)
- \$383.30 = overall mean average <u>per person</u> onisland expenditure



# ON-ISLAND EXPENDITURES Per Person





# PREPAID/ ON-ISLE EXPENDITURES – Per Person

Prepaid YTD = \$742.93 On-Isle YTD = \$422.61





# Total On-Island Expenditure by Gender & Age

| TOTAL      |         |          | GEN      | DER      | GENDER   |                   |          |          |          |          |          |          |
|------------|---------|----------|----------|----------|----------|-------------------|-