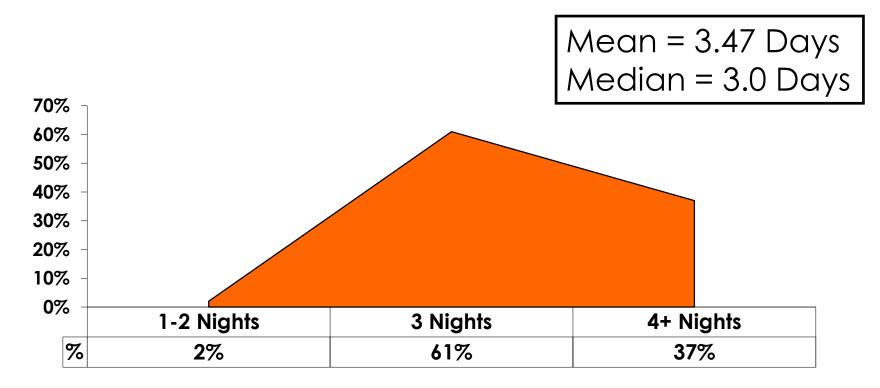

|        | Column N % | 50%   | 48%     | 58%    |
|        | Total  | Count      | 350   | 291     | 59     |
| AGE    | 18-24  | Count      | 30    | 30      |        |
|        |        | Column N % | 9%    | 10%     |        |
|        | 25-34  | Count      | 162   | 142     | 20     |
|        |        | Column N % | 46%   | 49%     | 33%    |
|        | 35-49  | Count      | 142   | 108     | 34     |
|        |        | Column N % | 40%   | 37%     | 57%    |
|        | 50+    | Count      | 18    | 12      | 6      |
|        |        | Column N % | 5%    | 4%      | 10%    |
|        | Total  | Count      | 352   | 292     | 60     |



#### **Repeat Visitors Last Trip** n = 57







#### Average Number Overnight Trips (2011-2016) (2 nights or more)





## Length of Stay





#### **AVG LENGTH OF STAY**





#### **Occupation by Income**

|     |                                       |       | TOTAL |                                                                                                                                                                                                                 | Q26                 |                     |                     |                     |                     |          |           |  |
|-----|---------------------------------------|-------|-------|-----------------------------------------------------------------------------------------------------------------------------------------------------------------------------------------------------------------|---------------------|---------------------|-----