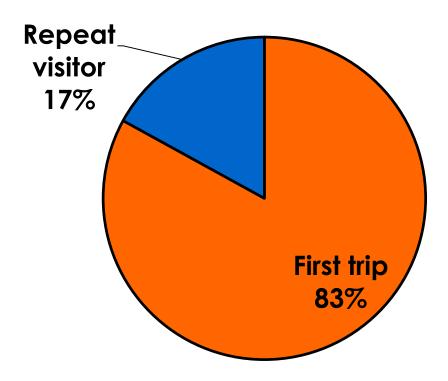

o Income                                                                                                      | Count      | 8     | 3    | 5      | 2     | 3     | 3     |     |
|     |                                                                                                                | Column N % | 3%    | 2%   | 4%     | 9%    | 3%    | 3%    |     |
|     | Total                                                                                                          | Count      | 245   | 123  | 120    | 23    | 99    | 108   | 15  |



#### **Travel Companions**





#### **Number of Children Travel Party**

N=145 total respondents traveling with children.

(Of those N=145 respondents, there is a total of 203 children 18 years or younger)





#### **Prior Trips to Guam**





#### PRIOR TRIPS TO GUAM





#### **Trips to Guam by Age & Gender**

|        |        |            | TOTAL | TRIPS T | O GUAM |
|--------|--------|------------|-------|---------|--------|
|        |        |            | -     | 1st     | Repeat |
| GENDER | Male   | Count      | 175   | 150     | 25     |
|        |        | Column N % | 50%   | 52%     | 42%    |
|        | Female | Count      | 175   | 141     | 34     |
|        |        | Column N % | 50%   | 48%     | 58%    |
|        | Total  | Count      | 350   | 291     | 59     |
| AGE    | 18-24  | Count      | 30    | 30      |        |
|        |        | Column N % | 9%    | 10%     |        |
|        | 25-34  | Count      | 162   | 142     | 20     |
|        |        | Column N % | 46%   | 49%     | 33%    |
|