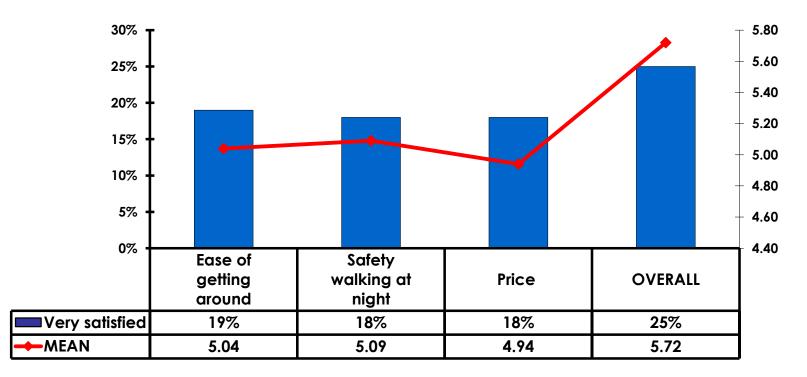

#### **Satisfaction with Other Activities**

#### What would it take to make you want to stay an extra day in Guam?