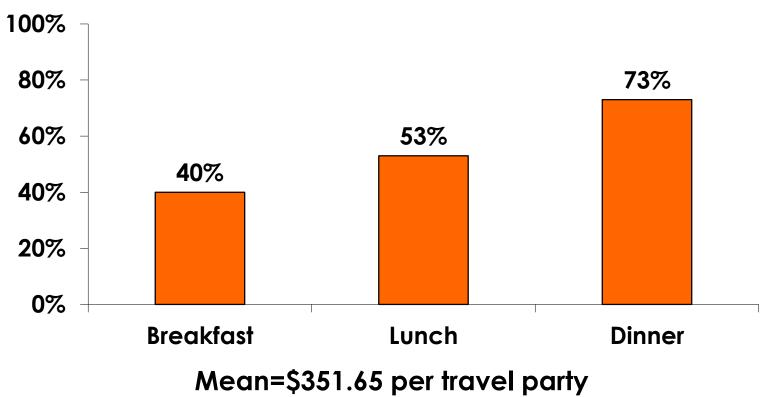

2,408.38 |
| Air & Accommodation w/ daily meal package | \$2,615.15 |
| Air only                                  | \$974.86   |
| Accommodation only                        | \$833.42   |
| Accommodation w/ daily meal only          | \$351.65   |
| Food & Beverages in Hotel                 | \$196.69   |
| Ground transportation – Korea             | \$53.86    |
| Ground transportation – Guam              | \$141.67   |
| Optional tours/ activities                | \$275.72   |
| Other expenses                            | \$377.33   |
| Total Prepaid                             | \$2,087.53 |



#### PREPAID MEAL BREAKDOWN

#### Air/ Accommodations with Daily Meal Pkg. n=108



Mean=\$2,615.15 per travel party



#### PREPAID MEAL BREAKDOWN

#### Accommodations with Daily Meal Pkg. n=15





#### PREPAID GROUND TRANSPORTATION n=42



Mean=\$141.67 per travel party



## **On-Island Expenditures**

- \$956.68 = overall mean average on-island expense (for entire travel party size) by respondent
- \$0 = Minimum (lowest amount recorded for the entire sample)
- \$6,000 = Maximum (highest amount recorded for the entire sample)
- \$383.30 = overall mean average <u>per person</u> onisland expenditure



# ON-ISLAND EXPENDITURES Per Person





# PREPAID/ ON-ISLE EXPENDITURES – Per Person

Prepaid YTD = \$742.93 On-Isle YTD = \$422.61





# Total On-Island Expenditure by Gender & Age

| TOTAL      |         |          | GEN      | DER      | GENDER   |                   |          |          |          |          |          |          |
|------------|---------|----------|---------