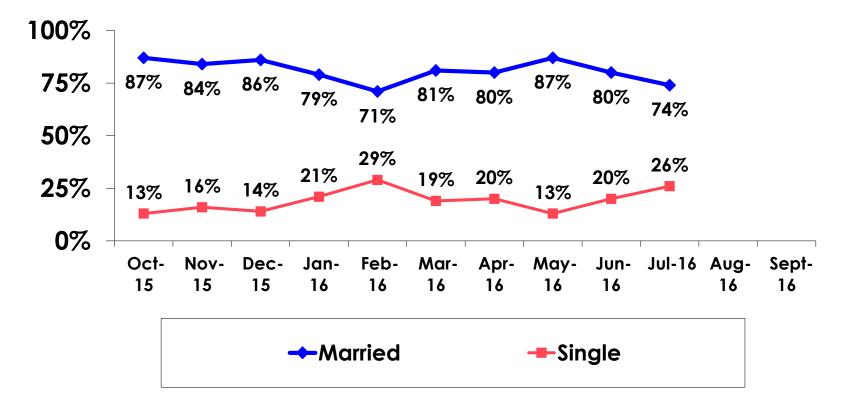

.

• The margin of error for a sample of **352** is +/-5.23 percentage points with a 95% confidence level. That is, if all Korean visitors who traveled to Guam in the same time period were asked these questions, we can be 95% certain that their responses would not differ by +/-5.23 percentage points.



#### **OBJECTIVES**

• To monitor the effectiveness of the Korean seasonal campaigns in attracting Korean visitors, refresh certain baseline data, to better understand the nature, and economic value or impact of each of the targeted segments in the Korea marketing plan.

• Identify significant determinants of visitor satisfaction, expenditures and the desire to return to Guam.



#### <u>SECTION 1</u> PROFILE OF RESPONDENTS



#### **Marital Status - Overall**





#### **MARITAL STATUS**





#### Age - Overall





#### **AVERAGE - AGE**





#### **Personal Income**



• KW1,143.95=\$1



## Personal Income – 1st time vs. repeat





# Personal Income by Gender & Age

|     |                                                                                                                |            | TOTAL | GEN  | DER    |       | AG    | E     |     |
|-----|----------------------------------------------------------------------------------------------------------------|------------|-------|------|--------|-------|-------|-------|-----|
|     |                                                                                                                |            | -     | Male | Female | 18-24 | 25-34 | 35-49 | 50+ |
| Q26 | <kw12.0m< td=""><td>Count</td><td>4</td><td