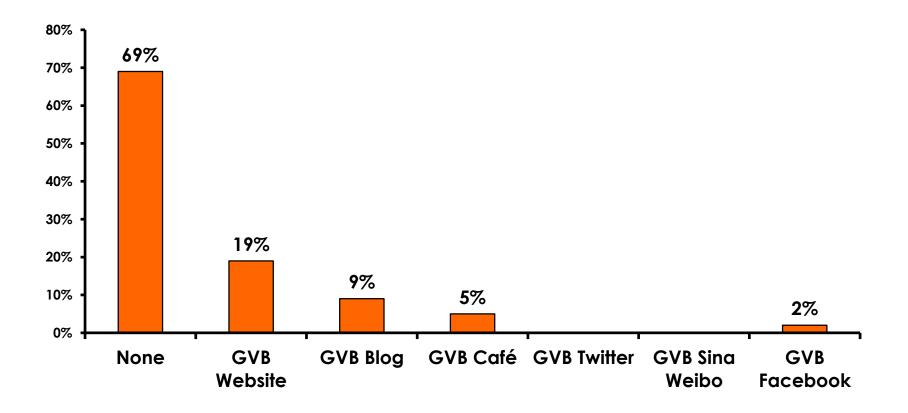

y Satisfied/ 1=Very Dissatisfied

| Quality of Night Tour        | Variety of Night Tour        |
|------------------------------|------------------------------|
| Score of 6 to 7 = <b>31%</b> | Score of 6 to 7 = <b>30%</b> |
| Score of 4 to 5 = <b>57%</b> | Score of 4 to 5 = <b>53%</b> |
| Score 1 to 3 = <b>12%</b>    | Score 1 to 3 = <b>17%</b>    |
| MEAN = 4.76                  | MEAN = 4.66                  |



#### **Satisfaction with Other Activities**





#### What would it take to make you want to stay an extra day in Guam?





# **On-Island Perceptions**

7pt Rating Scale 7=Very Satisfied/ 1=Very Dissatisfied



62







# <u>SECTION 5</u> **PROMOTIONS**



## **Internet- Guam Sources of Info**





# Internet- Things To Do Sources of Info





### **Internet- GVB Sources**



67



### **Travel Motivation- Info Sources**





### **Sources of Information Pre-arrival**





### **Sources of Information Post-arrival**





# <u>SECTION 6</u> OTHER ISSUES



### **Concerns about travel outside of Korea - Overall**





# **Concerns about travel outside of Korea - By Age & Income**

|     | TOTAL AGE                         |       |       |       | Q26   |     |                                                                                                                                                                                                                 |                     |                     |                     |                     |                     |          |           |
|-----|-----------------------------------|-------|-------|-----