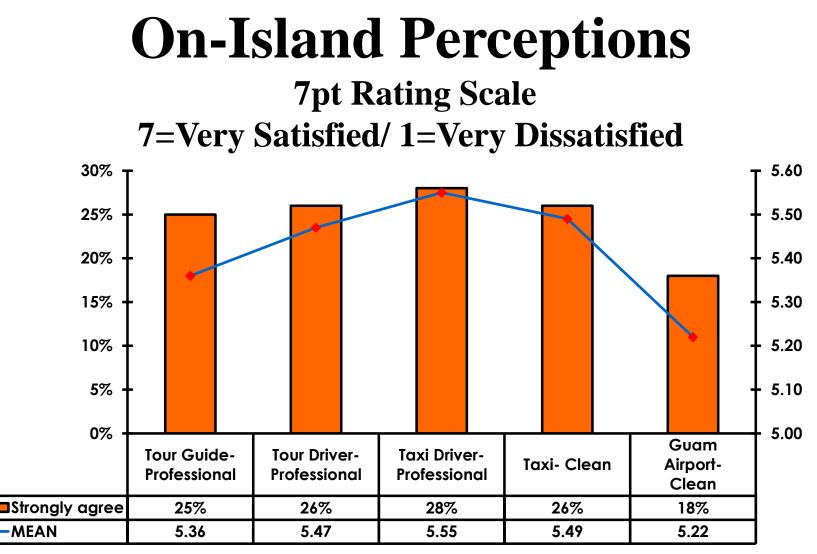

# **On-Island Perceptions**

7pt Rating Scale 7=Very Satisfied/ 1=Very Dissatisfied

62