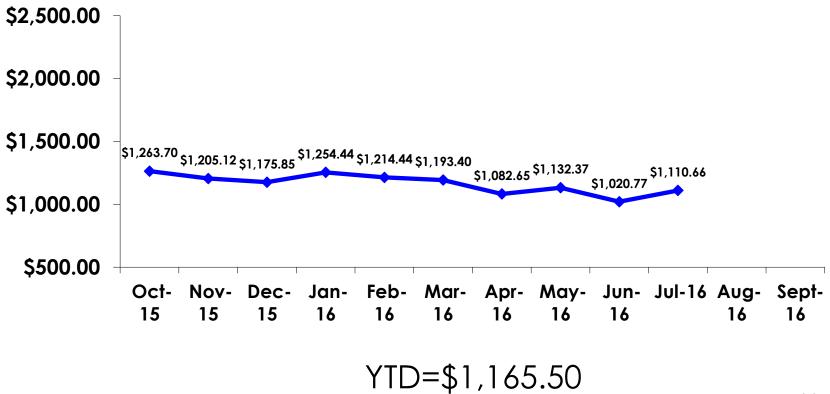

# ON-ISLE EXPENDITURES – By Day

YTD Per Person = 121.10 YTD Travel Party = 311.23

# **Total Expenditures Per Person** (**Prepaid & On-Island**)

- \$1,110.66 = overall average
- \$0 = Minimum (lowest amount recorded for the entire sample)
- \$5,245 = Maximum (highest amount recorded for the entire sample)

# TOTAL EXPENDITURES Per Person