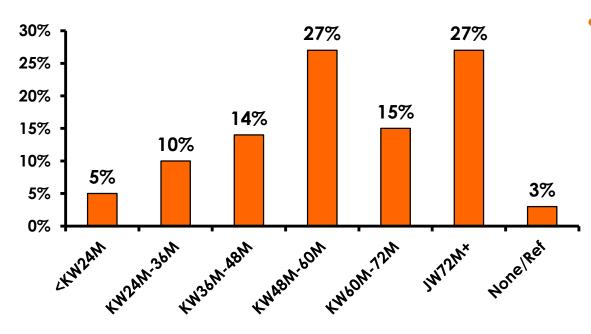

a 95% confidence level. That is, if all Korean visitors who traveled to Guam in the same time period were asked these questions, we can be 95% certain that their responses would not differ by +/-5.23 percentage points.



#### **OBJECTIVES**

• To monitor the effectiveness of the Korean seasonal campaigns in attracting Korean visitors, refresh certain baseline data, to better understand the nature, and economic value or impact of each of the targeted segments in the Korea marketing plan.

• Identify significant determinants of visitor satisfaction, expenditures and the desire to return to Guam.



#### <u>SECTION 1</u> PROFILE OF RESPONDENTS



#### **Marital Status - Overall**





#### **MARITAL STATUS**





#### Age - Overall





#### **AVERAGE - AGE**





#### **Personal Income**



• KW1,143.95=\$1



## Personal Income – 1st time vs. repeat





# Personal Income by Gender & Age

|     |                                                                                                                |            | TOTAL | GEN  | DER    |       | AG    | E     |     |
|-----|----------------------------------------------------------------------------------------------------------------|------------|-------|------|--------|-------|-------|-------|-----|
|     |                                                                                                                |            | -     | Male | Female | 18-24 | 25-34 | 35-49 | 50+ |
| Q26 | <kw12.0m< td=""><td>Count</td><td>4</td><td>2</td><td>2</td><td>2</td><td>1</td><td>1</td><td></td></kw12.0m<> | Count      |