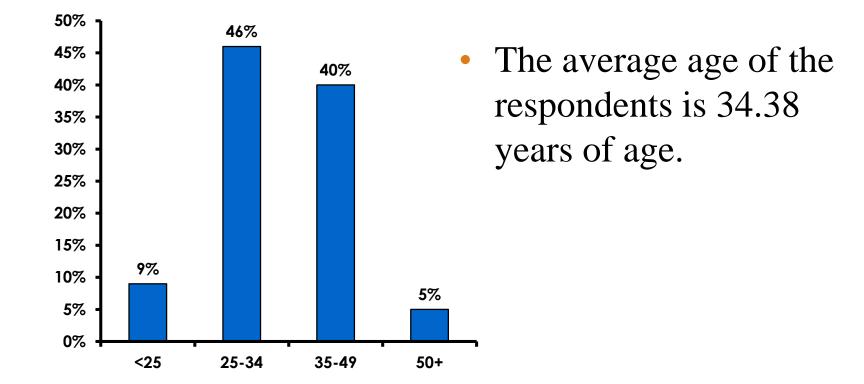

for a sample of **352** is +/-5.23 percentage points with a 95% confidence level. That is, if all Korean visitors who traveled to Guam in the same time period were asked these questions, we can be 95% certain that their responses would not differ by +/-5.23 percentage points.



#### **OBJECTIVES**

• To monitor the effectiveness of the Korean seasonal campaigns in attracting Korean visitors, refresh certain baseline data, to better understand the nature, and economic value or impact of each of the targeted segments in the Korea marketing plan.

• Identify significant determinants of visitor satisfaction, expenditures and the desire to return to Guam.



#### <u>SECTION 1</u> PROFILE OF RESPONDENTS



#### **Marital Status - Overall**





#### **MARITAL STATUS**





#### Age - Overall





#### **AVERAGE - AGE**





#### **Personal Income**



• KW1,143.95=\$1



## Personal Income – 1st time vs. repeat





# Personal Income by Gender & Age

|     |                                                                                                                |            | TOTAL | GEN  | DER    |       | AG    | E     |     |
|-----|----------------------------------------------------------------------------------------------------------------|------------|-------|------|--------|-------|-------|-------|-----|
|     |                                                                                                                |            | -     | Male | Female | 18-24 | 25-34 | 35-49 | 50+ |
| Q26 | <kw12.0m< td=""><td>Count</td><td>4</td><td>2</td><td>2</td><td>2</