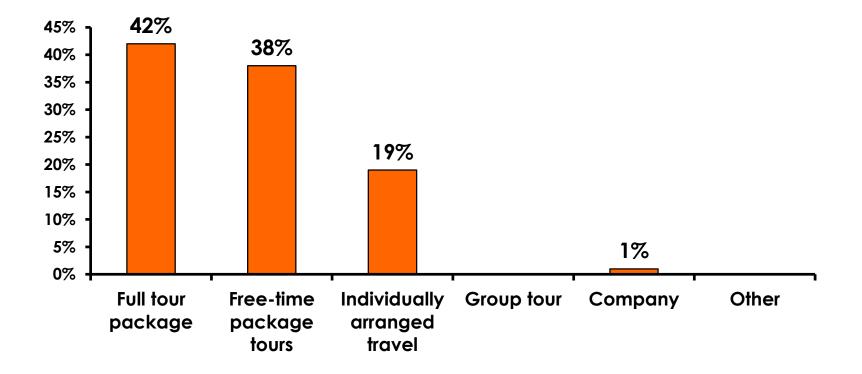

|                     |                     |                     |                     |                     | 2%       |           |  |
|     | Total                                 | Count | 336   | 4                                                                                                                                                                                                               | 8                   | 24                  | 35                  | 65                  | 36                  | 65       | 8         |  |



#### <u>SECTION 2</u> TRAVEL PLANNING



#### **Travel Planning - Overall**





## **Accommodation by Income**

Average length of stay: 3.47 days

|    |                           | TOTAL |                                                                                                                                                                                                                 |                     |                     | Q26                 |                     |                     |          |           |
|----|---------------------------|-------|-----------------------------------------------------------------------------------------------------------------------------------------------------------------------------------------------------------------|---------------------|---------------------|---------------------|---------------------|---