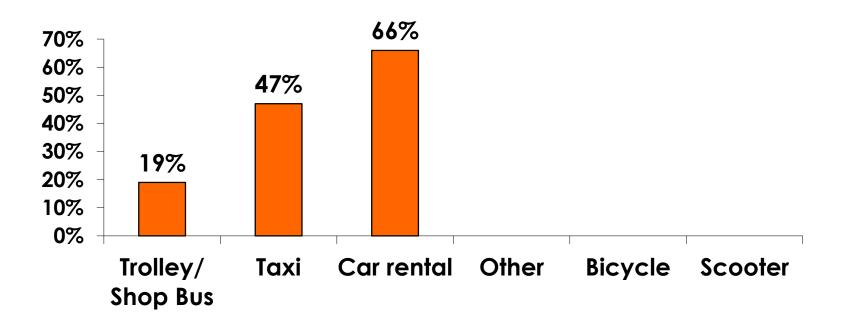

| \$30.06  |
| Food & beverage in fast food restaurant/convenience store                 | \$25.54  |
| Food & beverage at restaurants or drinking establishments outside a hotel | \$88.83  |
| Optional tours and activities                                             | \$64.98  |
| Gifts/ souvenirs for yourself/companions                                  | \$175.93 |
| Gifts/ souvenirs for friends/family at home                               | \$123.06 |
| Local transportation                                                      | \$32.51  |
| Other expenses not covered                                                | \$415.60 |
| Average Total                                                             | \$956.68 |



# Local Transportation n=77



Mean=\$32.51 per travel party



# **Guam Airport Expenditures**

- \$57.74 = overall average
- \$0 = Minimum (lowest amount recorded for the entire sample)
- \$2,000 = Maximum (highest amount recorded for the entire sample)



# Breakdown of Airport Expenditures

|                        | MEAN \$ |
|------------------------|---------|
| Food & Beverages       | \$17.63 |
| Gifts/Souvenirs Self   | \$23.35 |
| Gifts/Souvenirs Others | \$16.75 |
| Total                  | \$57.74 |



### <u>SECTION 4</u> VISITOR SATISFACTION



#### Satisfaction Scores Overall 7pt Rating Scale 7=Very Satisfied/1=Very Dissatisfied





#### Satisfaction Quality/ Cleanliness 7pt Rating Scale 7=Very Satisfied/1=Very Dissatisfied





#### Quality of Accommodations 7pt Rating Scale 7=Very Satisfied/1=Very D