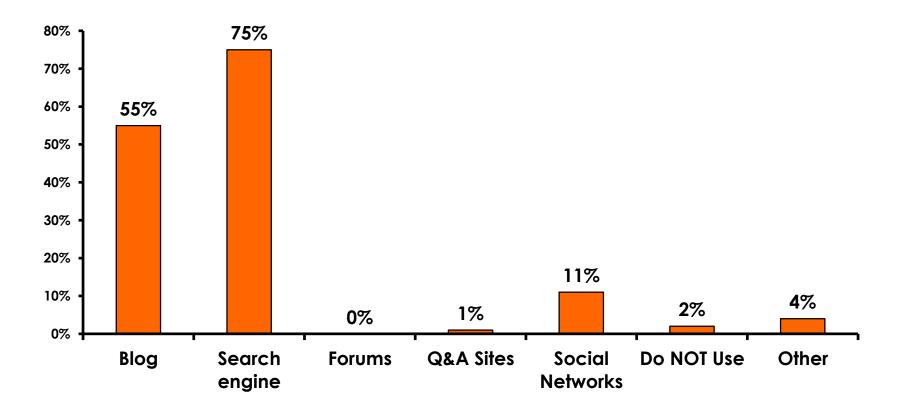

39                  |



#### **Night Tours Satisfaction** 7pt Rating Scale 7=Very Satisfied/ 1=Very Dissatisfied

| Quality of Night Tour        | Variety of Night Tour        |
|------------------------------|------------------------------|
| Score of 6 to 7 = <b>31%</b> | Score of 6 to 7 = <b>30%</b> |
| Score of 4 to 5 = <b>57%</b> | Score of 4 to 5 = <b>53%</b> |
| Score 1 to 3 = <b>12%</b>    | Score 1 to 3 = <b>17%</b>    |
| MEAN = 4.76                  | MEAN = 4.66                  |



#### **Satisfaction with Other Activities**





#### What would it take to make you want to stay an extra day in Guam?





# **On-Island Perceptions**

7pt Rating Scale 7=Very Satisfied/ 1=Very Dissatisfied



62







# <u>SECTION 5</u> **PROMOTIONS**



## **Internet- Guam Sources of Info**





# Internet- Things To Do Sources of Info





### **Internet- GVB Sources**



67



### **Travel Motivation- Info Sources**





### **Sources of Information Pre-arrival**





### **Sources of Information Post-arrival**





# <u>SECTION 6</u> OTHER ISSUES



### **Concerns about travel outside of Korea - Overall**





# **Concerns about travel outside of Korea - By Age & Income**

|     | TOTAL AGE                         |       |       |       | Q26   |     |                                                                                                                                                                                                                 |                     |                     |                     |                     |                     |