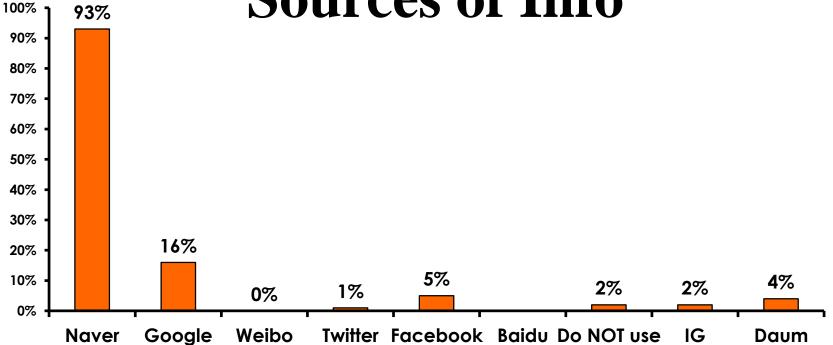

tisfaction** 7pt Rating Scale 7=Very Satisfied/ 1=Very Dissatisfied

| Quality of Night Tour        | Variety of Night Tour        |
|------------------------------|------------------------------|
| Score of 6 to 7 = <b>31%</b> | Score of 6 to 7 = <b>30%</b> |
| Score of 4 to 5 = <b>57%</b> | Score of 4 to 5 = <b>53%</b> |
| Score 1 to 3 = <b>12%</b>    | Score 1 to 3 = <b>17%</b>    |
| MEAN = 4.76                  | MEAN = 4.66                  |



#### **Satisfaction with Other Activities**





#### What would it take to make you want to stay an extra day in Guam?





# **On-Island Perceptions**

7pt Rating Scale 7=Very Satisfied/ 1=Very Dissatisfied



62







# <u>SECTION 5</u> **PROMOTIONS**



## **Internet- Guam Sources of Info**





# Internet- Things To Do Sources of Info





### **Internet- GVB Sources**



67



### **Travel Motivation- Info Sources**





### **Sources of Information Pre-arrival**





### **Sources of Information Post-arrival**





# <u>SECTION 6</u> OTHER ISSUES



### **Concerns about travel outside of Korea - Overall**





# **Concerns about travel outside of Korea - By Age & Income**

|     | TOTAL AGE                         |       |       |       | Q26   |     |                                                                                                                                                                                                                 |                     |                     |                     |                     |                     |          |           |
|-----|----------------------