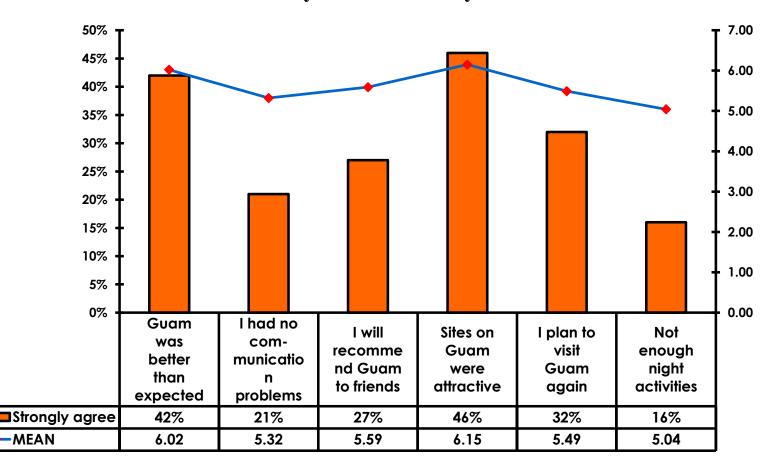

# **On-Island Perceptions**

7pt Rating Scale 7=Very Satisfied/ 1=Very Dissatisfied

62