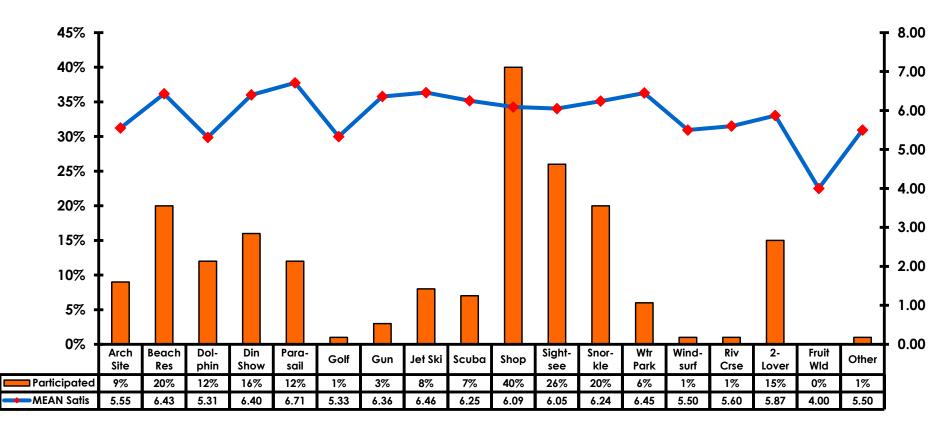

#### **Optional Tours Participation & Satisfaction** 20% 7.00 6.00 15% 5.00 4.00 10% 3.00 2.00 5% 1.00 0% 0.00 Und-Sky-dive Sing-shot Flt Sch Gef Alu Fish Cult Park Flea Mkt At-Cham Coco Cop-Sand-Eng Ta-Sea-Snub Coco Fai Jet wtr Wld BIG Spa Club Zorb Duck Other Club NM Lang Fai lan-tis pang s Isle Eye Pago ter cstl gada walk Palm a Participated 5% 9% 4% 7% 5% 1% 1% 5% 5% 1% 1% 1% 1% 0% 1% 1% 0% 4% 0% 1% 1% 3% 2% 4% 4% 1% 7% 4.00 4.50 5.47 5.85 5.67 4.50 6.08 5.00 6.07 MEAN Satis 5.67 5.38 6.28 4.00 5.41 6.00 5.33 5.75 4.00 6.00 4.00 5.25 4.00 5.33 6.55 6.29 5.47 6.39