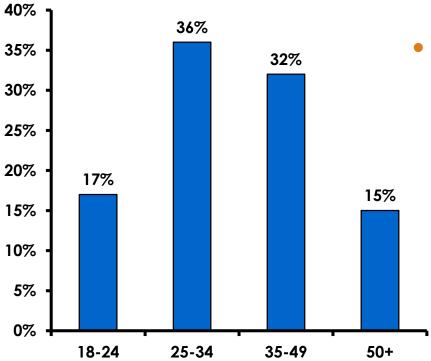

#### Age - Overall

• The average age of the respondents is 35.93 years of age.

#### **AVERAGE - AGE**