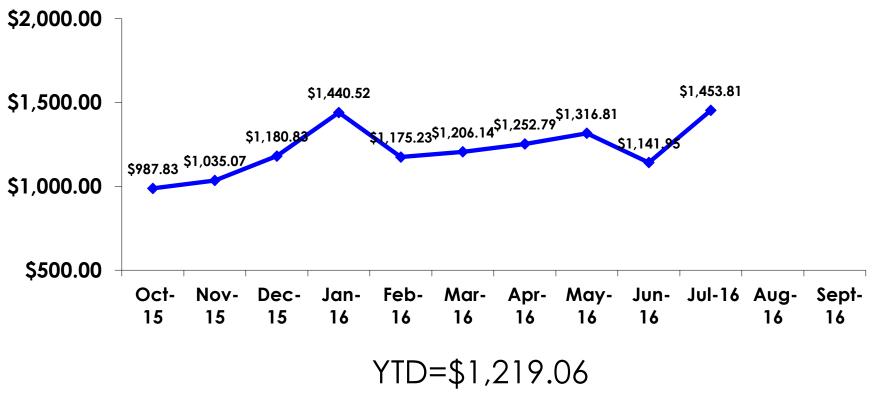

## **Total Expenditures Per Person** (Prepaid & On-Island)

- \$1,453.81 = overall average
- \$0 = Minimum (lowest amount recorded for the entire sample)
- \$6,943 = Maximum (highest amount recorded for the entire sample)

## TOTAL EXPENDITURES Per Person