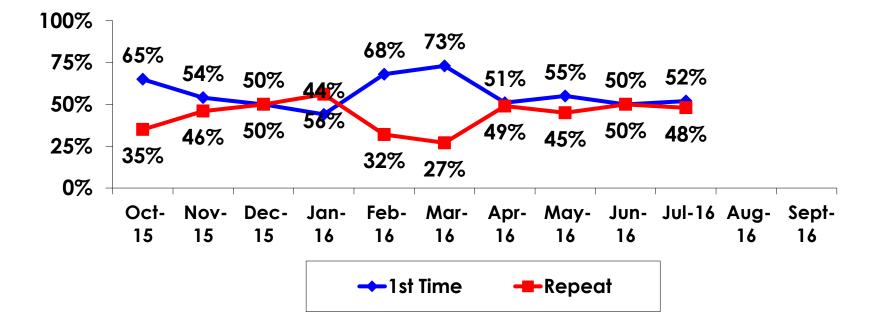

#### **Prior Trips to Guam**

### PRIOR TRIPS TO GUAM

 First-time visitors are younger than repeat visitors to Guam.