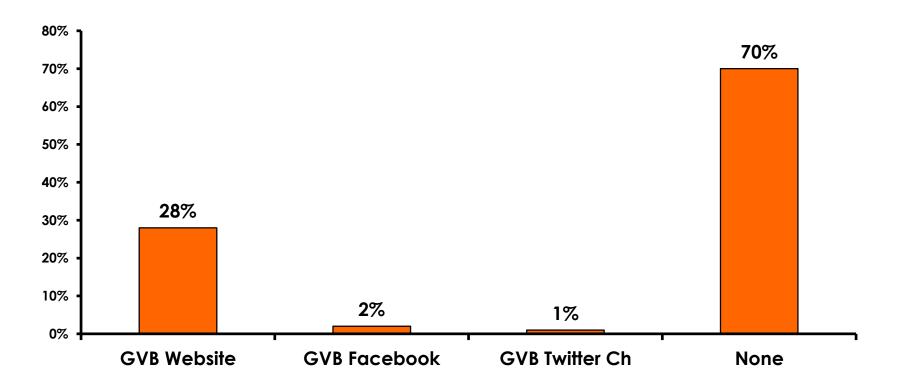

ur        |
|------------------------------|------------------------------|
| Score of 6 to 7 = <b>30%</b> | Score of 6 to 7 = <b>30%</b> |
| Score of 4 to 5 = <b>68%</b> | Score of 4 to 5 = <b>68%</b> |
| Score 1 to 3 = <b>1%</b>     | Score 1 to 3 = <b>1%</b>     |
| MEAN = 4.80                  | MEAN = 4.79                  |



### **Satisfaction with Other Activities**





# What would it take to make you want to stay an extra day in Guam?





#### **On-Island Perceptions** 7pt Rating Scale 7=Very Satisfied/ 1=Very Dissatisfied



62



#### **On-Island Perceptions** 7pt Rating Scale 7=Very Satisfied/ 1=Very Dissatisfied



63



## <u>SECTION 5</u> PROMOTIONS



## **Internet- Guam Sources of Info**





## Internet- Things To Do Sources of Info





## **Internet- GVB Sources**





## **Travel Motivation- Info Sources**





## **Sources of Information Pre-arrival**





## **Sources of Information Post-arrival**





## **Sources of Information - Motivation**





## <u>SECTION 6</u> OTHER ISSUES



## **Concerns about travel outside of Japan - Overall**





## **Concerns about travel outside of Japan - By Age & Income**

|     |                                    | TOTAL   |       | AC    | θE    |     |                                                                                                                                                                        |             |             | Q26         |             |              |         |           |
|-----|------------------------------------|---------|-------|-------|-------|-----|----------------