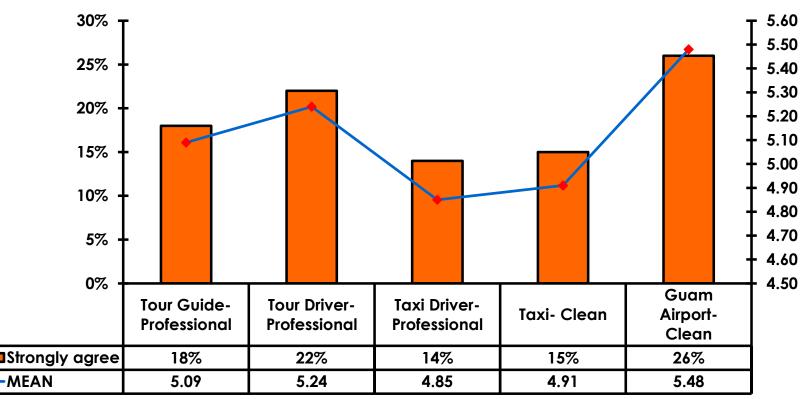

## Security Screening/ Immigration Process at Guam International Airport

#### **Airport Screening** 7pt Rating Scale

7=Strongly Agree/ 1=Strongly Disagree