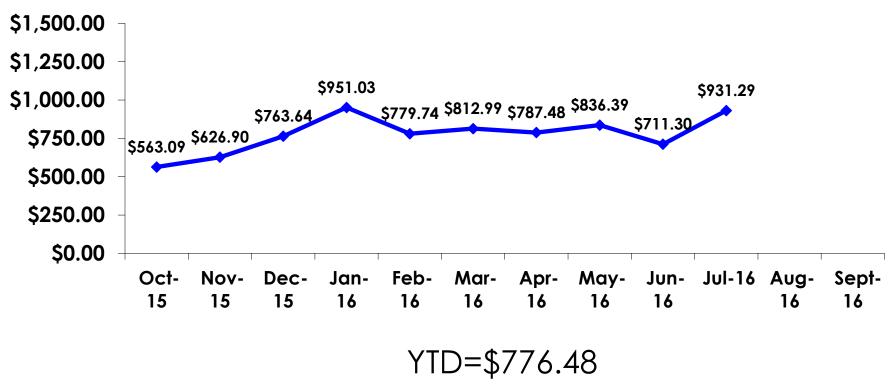

## PREPAID/ ON-ISLE EXPENDITURES – Per Person

Prepaid YTD = \$776.48 On-Isle YTD = \$442.57