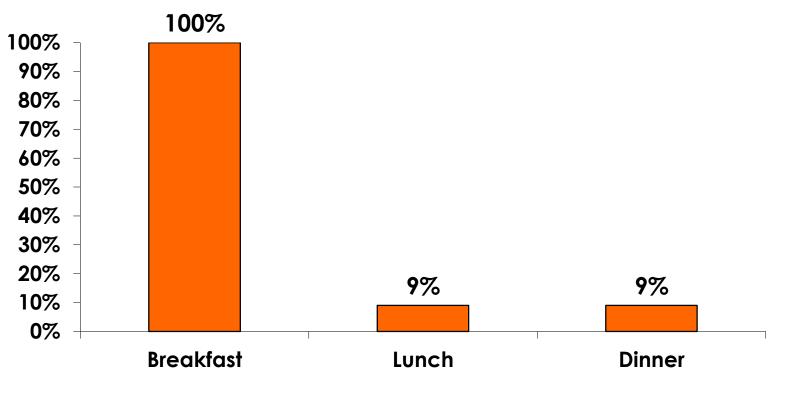

#### Air/ Accommodations with Daily Meal Pkg.

**n=11** 

Mean=\$2,795.09 per travel party