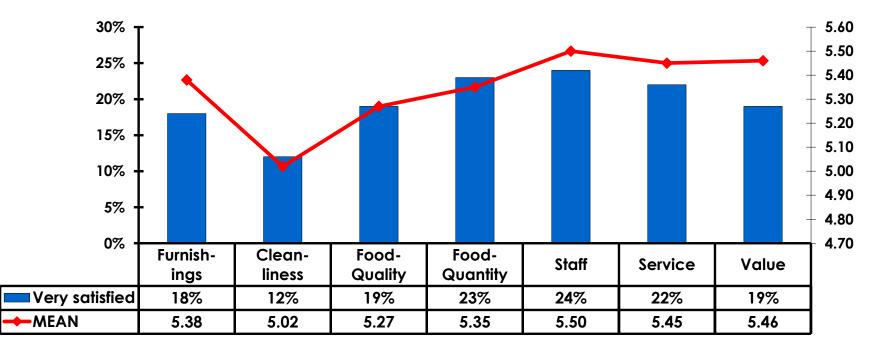

#### Satisfaction Quality/ Cleanliness 7pt Rating Scale 7=Very Satisfied/1=Very Dissatisfied