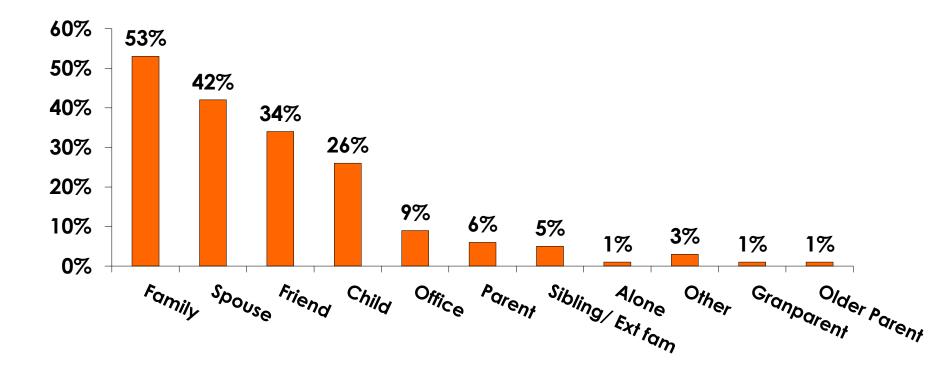

| Column N % | 16%   | 19%  | 14%    | 8%    | 16%   | 21%   | 16% |
|     | No Income                                                                                                            | Count      | 1     |      | 1      |       |       |       | 1   |
|     |                                                                                                                      | Column N % | 0%    |      | 1%     |       |       |       | 2%  |
|     | Total                                                                                                                | Count      | 318   | 162  | 156    | 49    | 116   | 103   | 50  |



#### **Travel Companions**





#### **Number of Children Travel Party**

N=91 total respondents traveling with children.

(Of those N=91 respondents, there is a total of 145 children 18 years or younger)





#### **Prior Trips to Guam**





### PRIOR TRIPS TO GUAM





### **Trips to Guam by Age & Gender**

|        |        |            | TOTAL | TRIPS T | O GUAM |
|--------|--------|------------|-------|---------|--------|
|        |        |            | -     | 1st     | Repeat |
| GENDER | Male   | Count      | 173   | 76      | 97     |
|        |        | Column N % | 49%   | 42%     | 57%    |
|        | Female | Count      | 178   | 106     | 72     |
|        |        | Column N % | 51%   | 58%     | 43%    |
|        | Total  | Count      | 351   | 182     | 169    |
| AGE    | 18-24  | Count      | 60