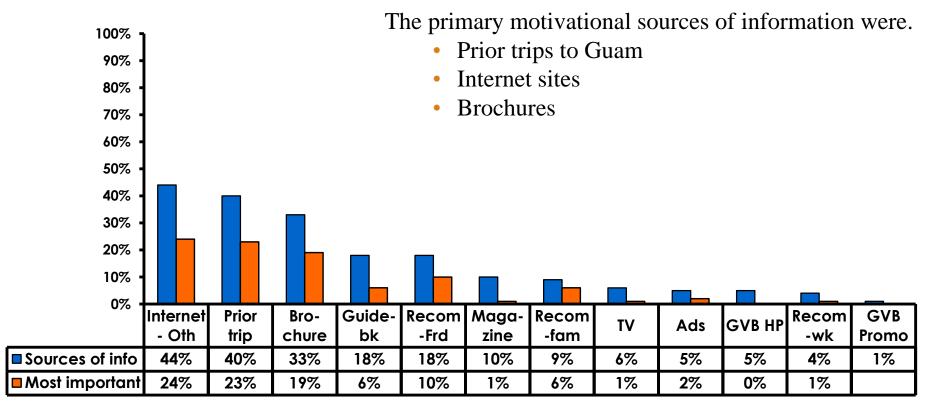

5 = <b>68%</b> |
| Score 1 to 3 = <b>1%</b>     | Score 1 to 3 = <b>1%</b>     |
| MEAN = 4.80                  | MEAN = 4.79                  |



### **Satisfaction with Other Activities**





# What would it take to make you want to stay an extra day in Guam?





#### **On-Island Perceptions** 7pt Rating Scale 7=Very Satisfied/ 1=Very Dissatisfied



62



#### **On-Island Perceptions** 7pt Rating Scale 7=Very Satisfied/ 1=Very Dissatisfied



63



## <u>SECTION 5</u> PROMOTIONS



## **Internet- Guam Sources of Info**





## Internet- Things To Do Sources of Info





## **Internet- GVB Sources**





## **Travel Motivation- Info Sources**





## **Sources of Information Pre-arrival**





## **Sources of Information Post-arrival**





## **Sources of Information - Motivation**





## <u>SECTION 6</u> OTHER ISSUES



## **Concerns about travel outside of Japan - Overall**





## **Concerns about travel outside of Japan - By Age & Income**

|     |                                    | TOTAL   |       | AC    | θE    |     |                                                                                                                                                                        |             |             | Q26         |             |              |         |           |
|-----|------------------------------------|---------|-------|-------|-------|-----|------------------------------------------------------------------------------------------------------------------------------------------------------------------------|-------------|-------------|------