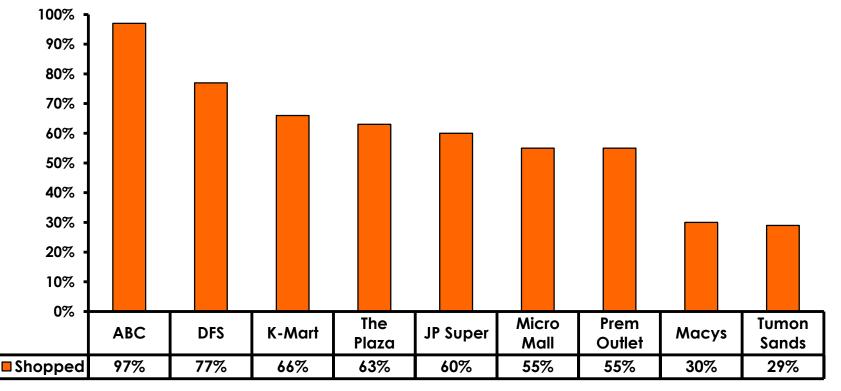

Maximum (highest amount recorded for the entire sample)



## Breakdown of Airport Expenditures

|                        | MEAN \$ |
|------------------------|---------|
| Food & Beverages       | \$11.04 |
| Gifts/Souvenirs Self   | \$11.55 |
| Gifts/Souvenirs Others | \$10.72 |
| Total                  | \$33.30 |



## <u>SECTION 4</u> VISITOR SATISFACTION



#### Satisfaction Scores Overall 7pt Rating Scale 7=Very Satisfied/1=Very Dissatisfied





#### Satisfaction Quality/ Cleanliness 7pt Rating Scale 7=Very Satisfied/1=Very Dissatisfied





#### Quality of Accommodations 7pt Rating Scale 7=Very Satisfied/1=Very Dissatisfied





#### Quality of Dining Experience 7pt Rating Scale 7=Very Satisfied/1=Very Dissatisfied





#### Visits to Shopping Centers/Malls on Guam Top responses





#### Satisfaction with Shopping 7pt Rating Scale 7=Very Satisfied/ 1=Very Dissatisfied

| Quality of Shopping          | Variety of Shopping          |
|------------------------------|------------------------------|
| Score of 6 to 7 = <b>53%</b> | Score of 6 to 7 = <b>50%</b> |
| Score of 4 to 5 = <b>43%</b> | Score of 4 to 5 = <b>44%</b> |
| Score 1 to 3 = <b>4%</b>     | Score 1 to 3 = <b>7%</b>     |
| MEAN = 5.43                  | MEAN = 5.31                  |



## **Optional Tour Participation**





#### **Optional Tours Participation & Satisfaction** 20% 7.00 6.00 15% 5.00 4.00 10% 3.00 2.00 5% 1.00 0% 0.00 Und-Sky-dive Sing-shot Flt Sch Gef Alu Fish Cult Park Flea Mkt At-Cham Coco Cop-Sand-Eng Ta-Sea-Snub Coco Fai Jet wtr Wld BIG Spa Club Zorb Duck Other Club NM Lang Fai la