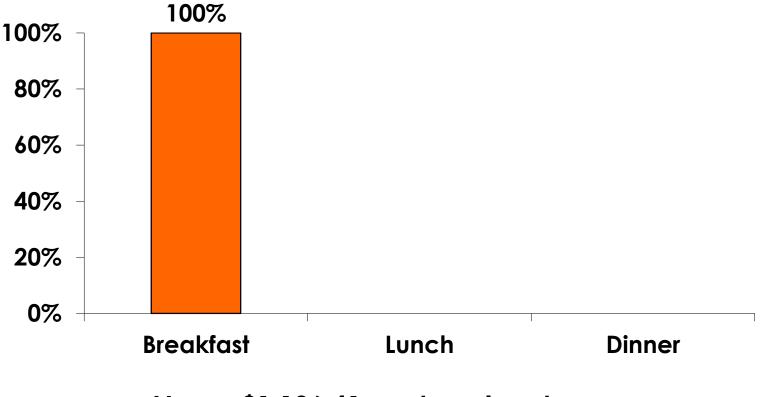

#### Accommodations with Daily Meal Pkg.

**n=2** 

Mean=\$1,106.41 per travel party