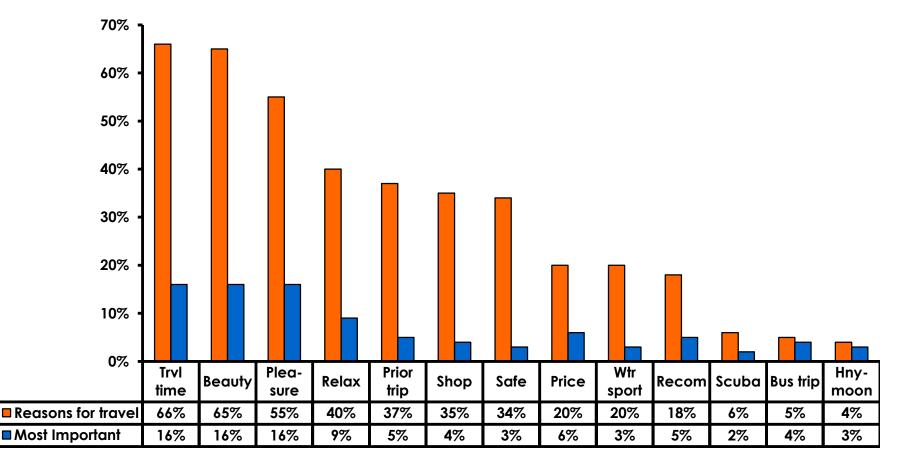

#### **Travel Motivation - Top Responses**

## Most Important Reason for Choosing Guam

- Guam's natural beauty/ beaches,
- Short travel distance, and
- Pleasure

were the primary reasons for visiting during this period.

27