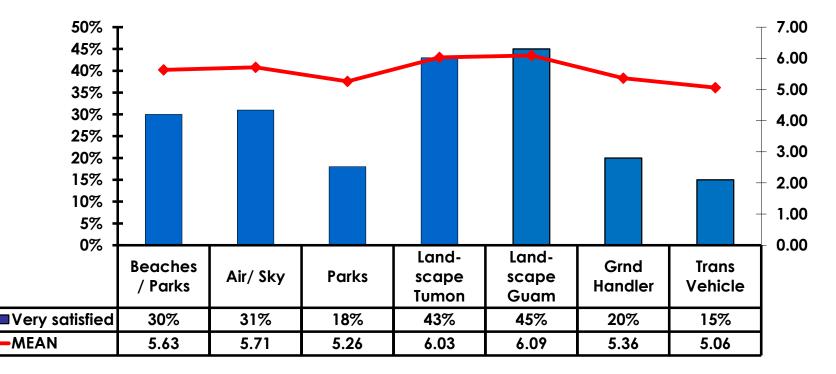

#### **On-Island Perceptions** 7pt Rating Scale 7=Very Satisfied/ 1=Very Dissatisfied

63