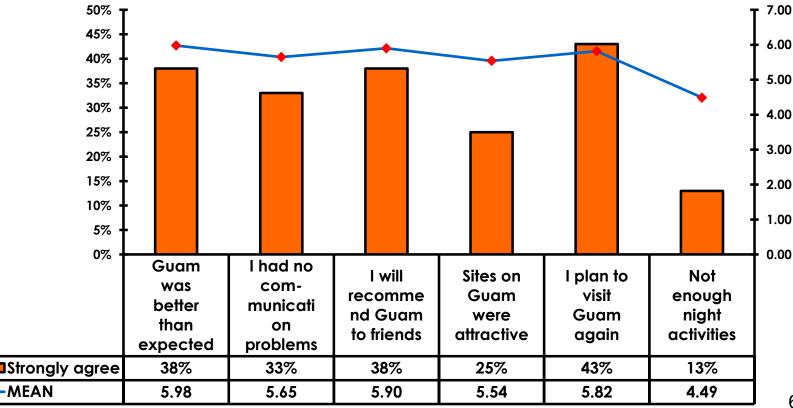

#### **On-Island Perceptions** 7pt Rating Scale 7=Very Satisfied/ 1=Very Dissatisfied

62

#### **On-Island Perceptions** 7pt Rating Scale 7=Very Satisfied/ 1=Very Dissatisfied

63