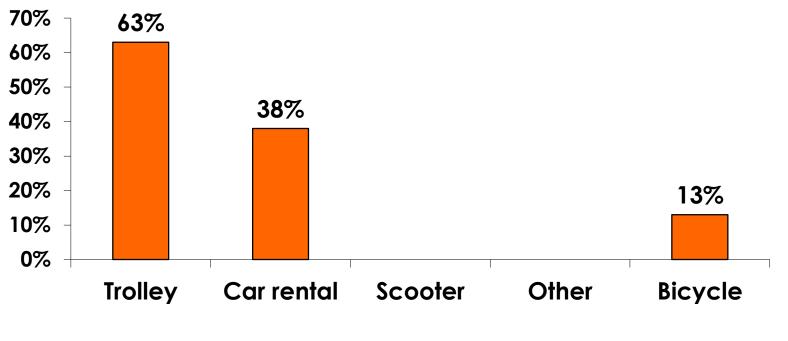

| \$822.78             |
| Accommodation w/ daily meal only          | \$1,106.41           |
| Food & Beverages in Hotel                 | \$206.85             |
| Ground transportation – Japan             | \$167.53             |
| Ground transportation – Guam              | \$64.89              |
| Optional tours/ activities                | \$302.02             |
| Other expenses                            | \$364.32             |
| Total Prepaid                             | <b>\$1,944.00</b> 32 |



#### PREPAID MEAL BREAKDOWN

#### Air/ Accommodations with Daily Meal Pkg.

**n=11** 



Mean=\$2,795.09 per travel party



#### PREPAID MEAL BREAKDOWN

#### Accommodations with Daily Meal Pkg.

**n=2** 



Mean=\$1,106.41 per travel party



## PREPAID GROUND TRANSPORTATION n=8



Mean=\$64.89 per travel party



## **On-Island Expenditures**

- \$913.71 = overall mean average on-island expense (for entire travel party size) by respondent
- \$0 = Minimum (lowest amount recorded for the entire sample)
- \$11,640 = Maximum (highest amount recorded for the entire sample)
- \$522.52 = overall mean average <u>per person</u> onisland expenditure



## ON-ISLAND EXPENDITURES Per Person





## PREPAID/ ON-ISLE EXPENDITURES – Per Person

Prepaid YTD = \$776.48 On-Isle YTD = \$442.57





## Total On-Island Expenditure by Gender & Age

| TOTAL GENDER |         |          |          |          | GENDER                |          |          |          |          |          |          |          |  |
|--------------|---------|----------|----------|----------|------------------