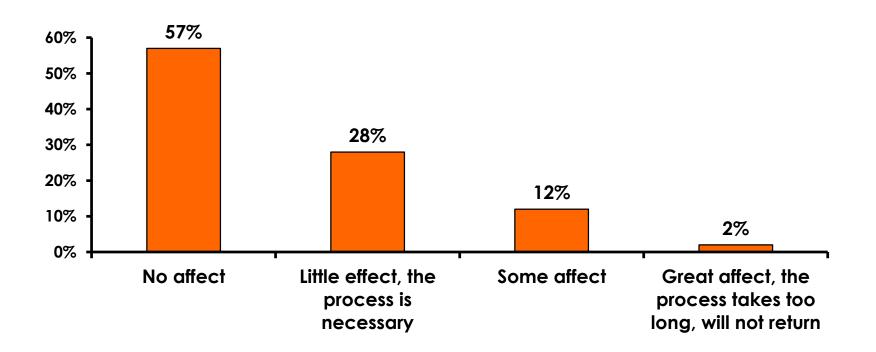

## Security Screening/ Immigration Process at Guam International Airport

#### **Airport Screening** 7pt Rating Scale

7=Strongly Agree/ 1=Strongly Disagree