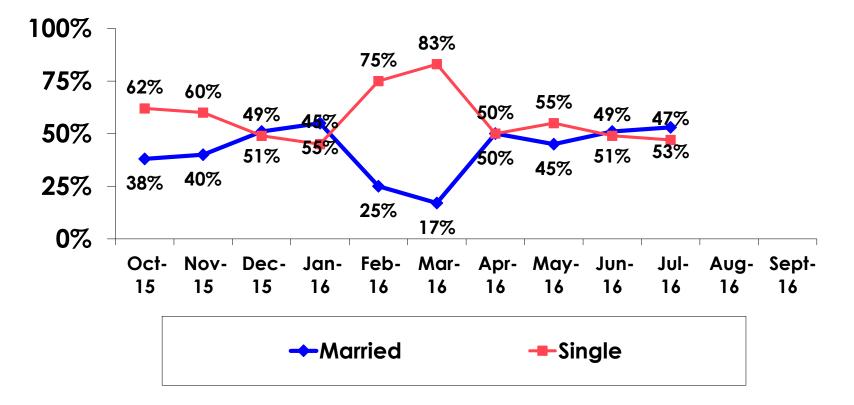

#### **Prior Trips to Guam**

### PRIOR TRIPS TO GUAM

 First-time visitors are younger than repeat visitors to Guam.