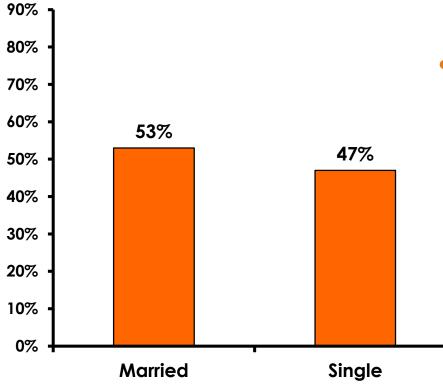

#### **Marital Status - Overall**

• 64% of repeat visitors this month were married.

#### **MARITAL STATUS**