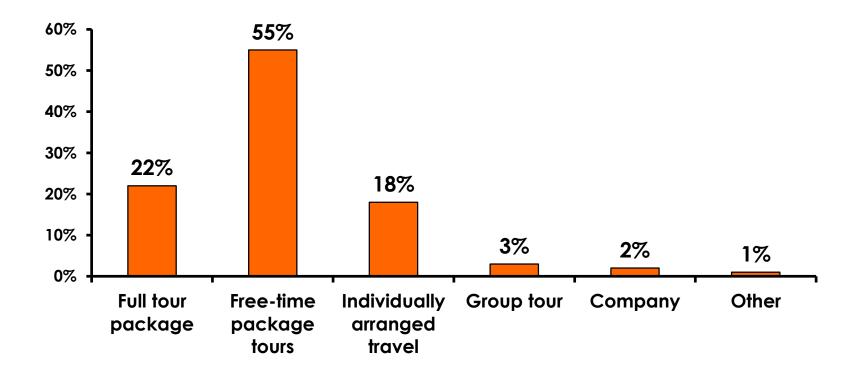

|             |             |             | 4%           |         |           |
|     | Govt- Executive                 |       | 1%    |                                                                                                                                                                        | 3%          |             |             |             |              |         |           |
|     | Total                           | Count | 345   | 18                                                                                                                                                                     | 32          | 43          | 48          | 66          | 57           | 52      | 1         |



#### <u>SECTION 2</u> TRAVEL PLANNING



### **Travel Planning - Overall**



23



#### **Accommodation by Income**

Average length of stay: 3.34 days

|    |                           |       | TOTAL |                                                                                                                                                                        |             |             | Q26         |             |              |         |           |
|----|---------------------------|-------|-------|------------------------------------------------------------------------------------------------------------------------------------------------------------------------|-------------|-------------|-------------|-------------|--------------|---------|-----------|
|    |                           |       | -     | <y2.0 million<="" th=""><th>Y2.0M-Y3.0M</th><t