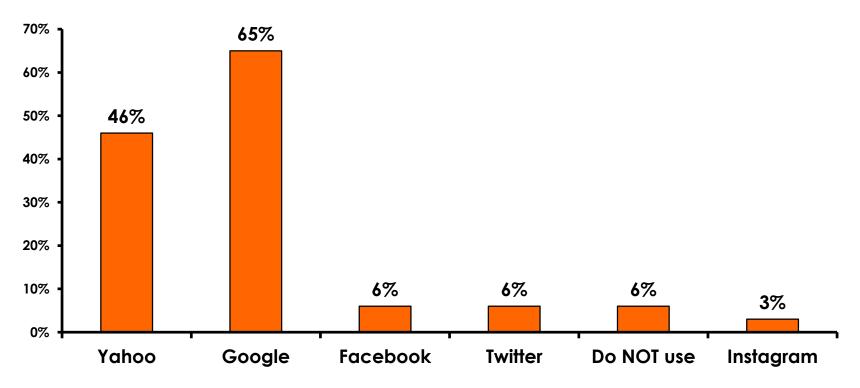

Tour        | Variety of Night Tour        |
|------------------------------|------------------------------|
| Score of 6 to 7 = <b>30%</b> | Score of 6 to 7 = <b>30%</b> |
| Score of 4 to 5 = <b>68%</b> | Score of 4 to 5 = <b>68%</b> |
| Score 1 to 3 = <b>1%</b>     | Score 1 to 3 = <b>1%</b>     |
| MEAN = 4.80                  | MEAN = 4.79                  |



### **Satisfaction with Other Activities**





# What would it take to make you want to stay an extra day in Guam?





#### **On-Island Perceptions** 7pt Rating Scale 7=Very Satisfied/ 1=Very Dissatisfied



62



#### **On-Island Perceptions** 7pt Rating Scale 7=Very Satisfied/ 1=Very Dissatisfied



63



## <u>SECTION 5</u> PROMOTIONS



## **Internet- Guam Sources of Info**





## Internet- Things To Do Sources of Info





## **Internet- GVB Sources**





## **Travel Motivation- Info Sources**





## **Sources of Information Pre-arrival**





## **Sources of Information Post-arrival**





## **Sources of Information - Motivation**





## <u>SECTION 6</u> OTHER ISSUES



## **Concerns about travel outside of Japan - Overall**





## **Concerns about travel outside of Japan - By Age & Income**

|     |                                    | TOTAL   |       | AC    | θE    |     |                                                                                                                                                                        |             |             | Q26         |             |              |         |           |
|-----|------------------------------------|---------|-------|----