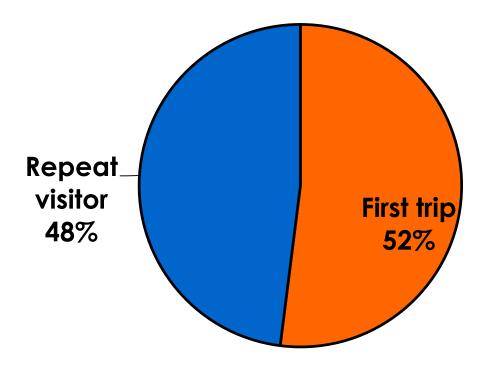

| Count      | 1     |      | 1      |       |       |       | 1   |
|     |                                                                                                                      | Column N % | 0%    |      | 1%     |       |       |       | 2%  |
|     | Total                                                                                                                | Count      | 318   | 162  | 156    | 49    | 116   | 103   | 50  |



#### **Travel Companions**





#### **Number of Children Travel Party**

N=91 total respondents traveling with children.

(Of those N=91 respondents, there is a total of 145 children 18 years or younger)





#### **Prior Trips to Guam**





### PRIOR TRIPS TO GUAM





### **Trips to Guam by Age & Gender**

|        |        |            | TOTAL | TRIPS T | O GUAM |
|--------|--------|------------|-------|---------|--------|
|        |        |            | -     | 1st     | Repeat |
| GENDER | Male   | Count      | 173   | 76      | 97     |
|        |        | Column N % | 49%   | 42%     | 57%    |
|        | Female | Count      | 178   | 106     | 72     |
|        |        | Column N % | 51%   | 58%     | 43%    |
|        | Total  | Count      | 351   | 182     | 169    |
| AGE    | 18-24  | Count      | 60    | 45      | 15     |
|        |        | Column N % | 17%   | 25%     | 9%     |
|        | 25-34  | Count      | 125   | 75      | 50     |
|        |        | Column N % | 36%   | 41%     | 30%    |
|