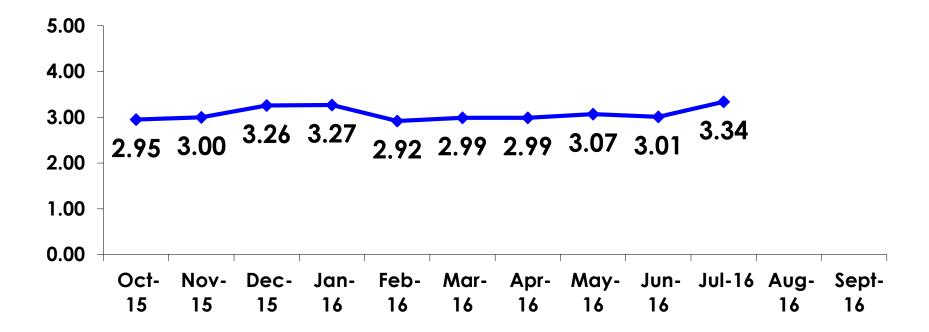

Column N % | 17%   | 25%     | 9%     |
|        | 25-34  | Count      | 125   | 75      | 50     |
|        |        | Column N % | 36%   | 41%     | 30%    |
|        | 35-49  | Count      | 112   | 34      | 78     |
|        |        | Column N % | 32%   | 19%     | 46%    |
|        | 50+    | Count      | 53    | 27      | 26     |
|        |        | Column N % | 15%   | 15%     | 15%    |
|        | Total  | Count      | 350   | 181     | 169    |

 First-time visitors are younger than repeat visitors to Guam.



#### **Repeat Visitors Last Trip** n = 167



• The average repeat visitor has been to Guam 2.99 times.



#### Average Number Overnight Trips (2011-2016) (2 nights or more)





### Length of Stay

#### Mean = 3.34 Days Median = 3.0 Days





#### **AVG LENGTH OF STAY**





#### **Occupation by Income**

|     |                                 |       | TOTAL |                                                                                                                                                                        |             |             | Q26         |             |              |         |           |
|-----|---------------------------------|-------|-------|------------------------------------------------------------------------------------------------------------------------------------------------------------------------|-------------|-------------|-------------|-------------|--------------|---------|-----------|
|     |                                 |       | -     | <y2.0 million<="" th=""><th>Y2.0M-Y3.0M</th><th>Y3.0M-Y4.0M</th><th