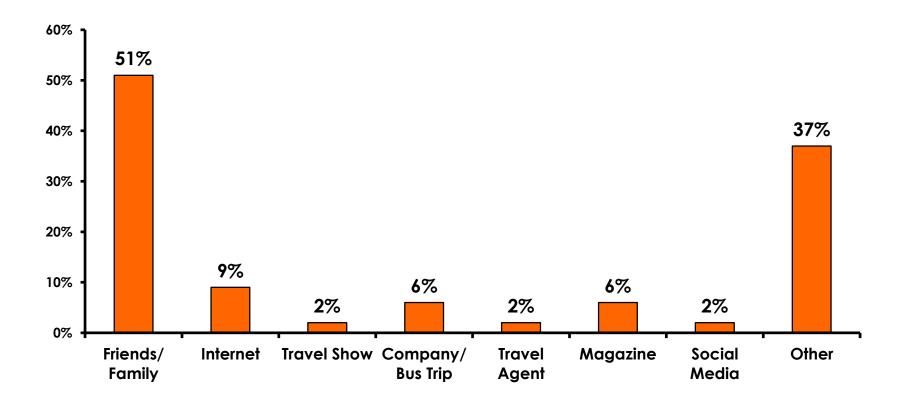

------------------------------|
| Score of 6 to 7 = <b>30%</b> | Score of 6 to 7 = <b>30%</b> |
| Score of 4 to 5 = <b>68%</b> | Score of 4 to 5 = <b>68%</b> |
| Score 1 to 3 = <b>1%</b>     | Score 1 to 3 = <b>1%</b>     |
| MEAN = 4.80                  | MEAN = 4.79                  |



### **Satisfaction with Other Activities**





# What would it take to make you want to stay an extra day in Guam?





#### **On-Island Perceptions** 7pt Rating Scale 7=Very Satisfied/ 1=Very Dissatisfied



62



#### **On-Island Perceptions** 7pt Rating Scale 7=Very Satisfied/ 1=Very Dissatisfied



63



## <u>SECTION 5</u> PROMOTIONS



## **Internet- Guam Sources of Info**





## Internet- Things To Do Sources of Info





## **Internet- GVB Sources**





## **Travel Motivation- Info Sources**





## **Sources of Information Pre-arrival**





## **Sources of Information Post-arrival**





## **Sources of Information - Motivation**





## <u>SECTION 6</u> OTHER ISSUES



## **Concerns about travel outside of Japan - Overall**





## **Concerns about travel outside of Japan - By Age & Income**

|     |                                    | TOTAL   |       | AC    | θE    |     |                                                                                                                                                                        |             |             | Q26         |             |              |         |           |
|-----|------------------------------------|---------|-------|-------|-------|-----|------------------------------------------------------------