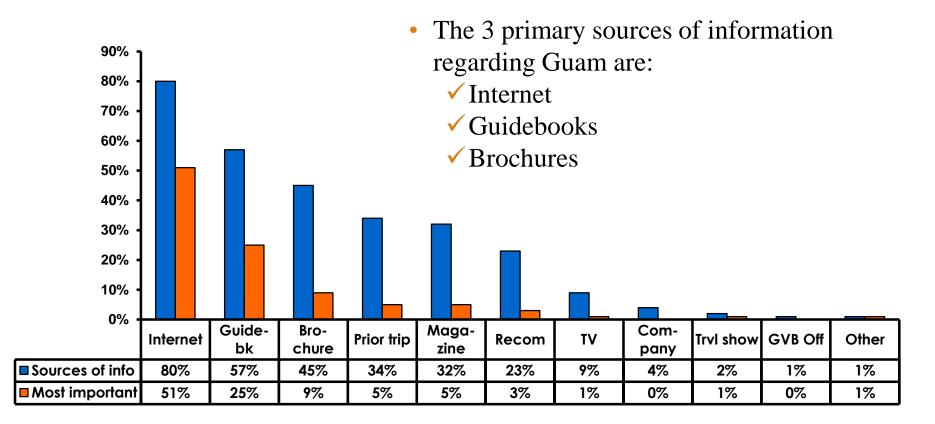

7 = <b>30%</b> | Score of 6 to 7 = <b>30%</b> |
| Score of 4 to 5 = <b>68%</b> | Score of 4 to 5 = <b>68%</b> |
| Score 1 to 3 = <b>1%</b>     | Score 1 to 3 = <b>1%</b>     |
| MEAN = 4.80                  | MEAN = 4.79                  |



### **Satisfaction with Other Activities**





# What would it take to make you want to stay an extra day in Guam?





#### **On-Island Perceptions** 7pt Rating Scale 7=Very Satisfied/ 1=Very Dissatisfied



62



#### **On-Island Perceptions** 7pt Rating Scale 7=Very Satisfied/ 1=Very Dissatisfied



63



## <u>SECTION 5</u> PROMOTIONS



## **Internet- Guam Sources of Info**





## Internet- Things To Do Sources of Info





## **Internet- GVB Sources**





## **Travel Motivation- Info Sources**





## **Sources of Information Pre-arrival**





## **Sources of Information Post-arrival**





## **Sources of Information - Motivation**





## <u>SECTION 6</u> OTHER ISSUES



## **Concerns about travel outside of Japan - Overall**





## **Concerns about travel outside of Japan - By Age & Income**

|     |                                    | TOTAL   |       | AC    | θE    |     |                                                                                                                                                                        |             |             | Q26         |             |              |         |           |
|-----|------------------------------------|---------|-------|-------|-------|-----|-----------------------------------------------------------------------------------------------------------