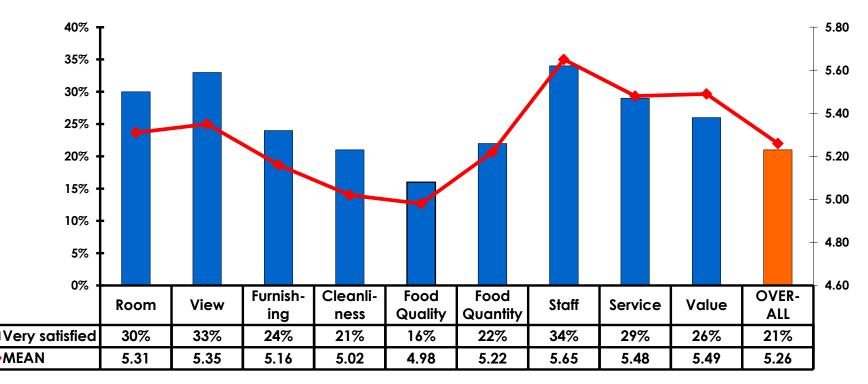

#### Satisfaction Scores Overall 7pt Rating Scale 7=Very Satisfied/1=Very Dissatisfied

#### Satisfaction Quality/ Cleanliness 7pt Rating Scale 7=Very Satisfied/1=Very Dissatisfied

#### Quality of Accommodations 7pt Rating Scale 7=Very Satisfied/1=Very Dissatisfied

#### Quality of Dining Experience 7pt Rating Scale 7=Very Satisfied/1=Very Dissatisfied