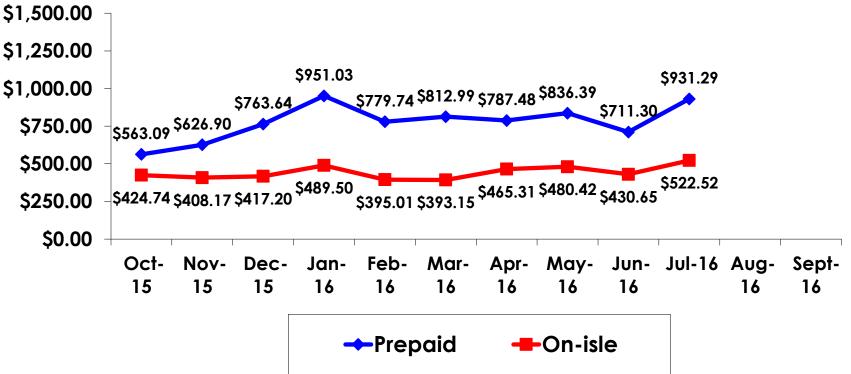

#### Prepaid Expenditures ¥103.94/US\$1

- \$1,944.00 = overall mean average prepaid expense (for entire travel party size) by respondent
- $\$0 = \min(1 \text{ minimum (lowest amount recorded for the entire sample)})$
- \$9,621 = maximum (highest amount recorded for the entire sample)
- \$931.29 = overall mean average <u>per person</u> prepaid expenditures

## **On-Island Expenditures**

- \$913.71 = overall mean average on-island expense (for entire travel party size) by respondent
- \$0 = Minimum (lowest amount recorded for the entire sample)
- \$11,640 = Maximum (highest amount recorded for the entire sample)
- \$522.52 = overall mean average <u>per person</u> onisland expenditure

## PREPAID/ ON-ISLE EXPENDITURES – Per Person

Prepaid YTD = \$776.48 On-Isle YTD = \$442.57