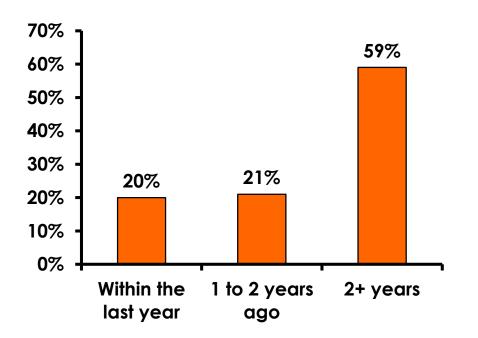

#### **Repeat Visitors Last Trip** n = 167

• The average repeat visitor has been to Guam 2.99 times.