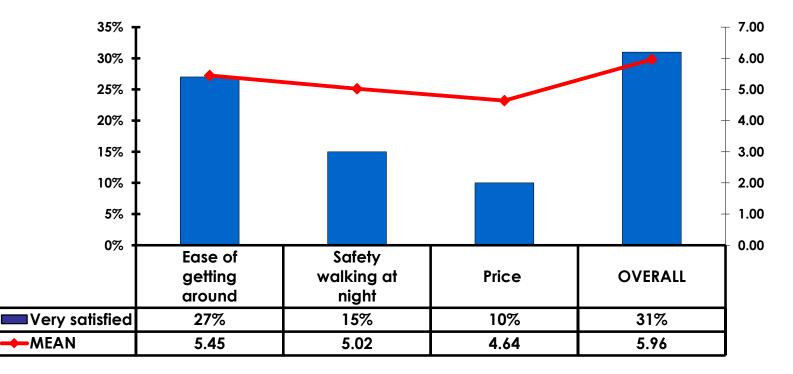

#### **On-Island Perceptions** 7pt Rating Scale 7=Very Satisfied/ 1=Very Dissatisfied

62