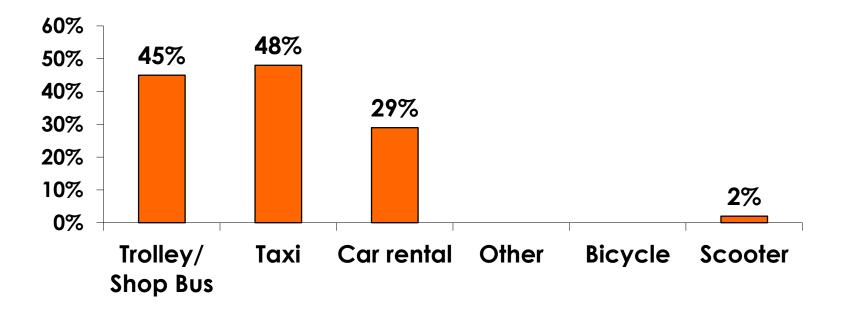

| \$58.30  |
| Food & beverage in fast food restaurant/convenience store                 | \$40.97  |
| Food & beverage at restaurants or drinking establishments outside a hotel | \$118.15 |
| Optional tours and activities                                             | \$60.09  |
| Gifts/ souvenirs for yourself/companions                                  | \$252.26 |
| Gifts/ souvenirs for friends/family at home                               | \$134.36 |
| Local transportation                                                      | \$13.96  |
| Other expenses not covered                                                | \$234.98 |
| Average Total                                                             | \$913.71 |



## Local Transportation n=62



Mean=\$13.96 per travel party



## **Guam Airport Expenditures**

- \$33.30 = Mean
- \$10 = Median
- \$0 = Minimum (lowest amount recorded for the entire sample)
- \$550 = Maximum (highest amount recorded for the entire sample)



## Breakdown of Airport Expenditures

|                        | MEAN \$ |
|------------------------|---------|
| Food & Beverages       | \$11.04 |
| Gifts/Souvenirs Self   | \$11.55 |
| Gifts/Souvenirs Others | \$10.72 |
| Total                  | \$33.30 |



## <u>SECTION 4</u> VISITOR SATISFACTION



#### Satisfaction Scores Overall 7pt Rating Scale 7=Very Satisfied/1=Very Dissatisfied





#### Satisfaction Quality/ Cleanliness 7pt Rating Scale 7=Very Satisfied/1=Very Dissatisfied





#### Quality of Accommodations 7pt Rating Scale 7=Very Satisfied/1=Ve