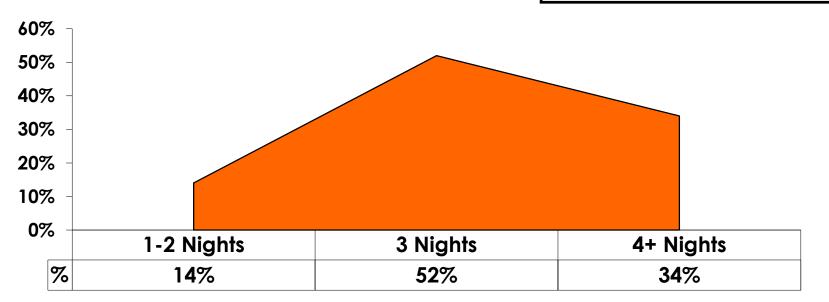

| 15     |
|        |        | Column N % | 17%   | 25%     | 9%     |
|        | 25-34  | Count      | 125   | 75      | 50     |
|        |        | Column N % | 36%   | 41%     | 30%    |
|        | 35-49  | Count      | 112   | 34      | 78     |
|        |        | Column N % | 32%   | 19%     | 46%    |
|        | 50+    | Count      | 53    | 27      | 26     |
|        |        | Column N % | 15%   | 15%     | 15%    |
|        | Total  | Count      | 350   | 181     | 169    |

 First-time visitors are younger than repeat visitors to Guam.



#### **Repeat Visitors Last Trip** n = 167



• The average repeat visitor has been to Guam 2.99 times.



#### Average Number Overnight Trips (2011-2016) (2 nights or more)





### Length of Stay

#### Mean = 3.34 Days Median = 3.0 Days





#### **AVG LENGTH OF STAY**





#### **Occupation by Income**

|     |                                 |       | TOTAL |                                                                                                                                                                        |             |             | Q26         |             |              |         |           |
|-----|---------------------------------|-------|-------|------------------------------------------------------------------------------------------------------------------------------------------------------------------------|-------------|-------------|-------------|-------------|--------------|---------|-----------|
|     |                                 |       | -     | <y2.0 million<="" th=""><th>Y2.0M-