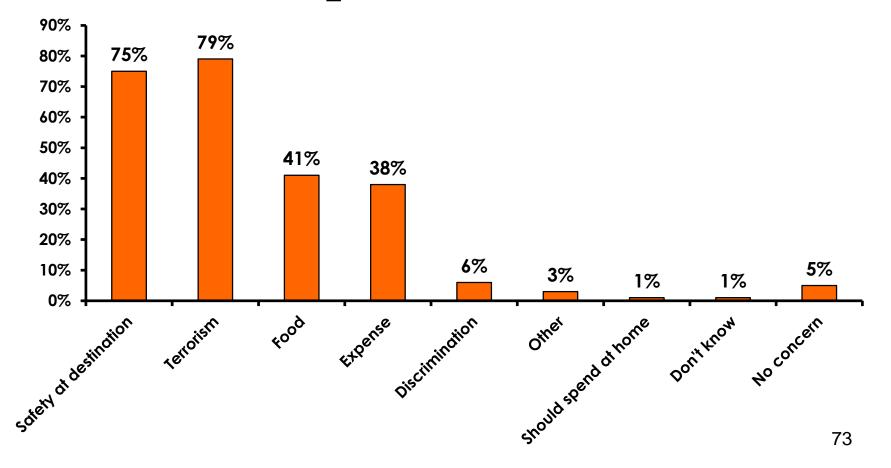

## **Concerns about travel outside of Japan - Overall**

## **Concerns about travel outside of Japan - By Age & Income**

|     |                                    | TOTAL   |       | AC    | θE    |     |                                                                                                                                                                        |             |             | Q26         |             |              |         |           |
|-----|------------------------------------|---------|-------|-------|-------|-----|------------------------------------------------------------------------------------------------------------------------------------------------------------------------|-------------|-------------|-------------|-------------|--------------|---------|-----------|
|     |                                    | -       | 18-24 | 25-34 | 35-49 | 50+ | <y2.0 million<="" td=""><td>Y2.0M-Y3.0M</td><td>Y3.0M-Y4.0M</td><td>Y4.0M-Y5.0M</td><td>Y5.0M-Y7.0M</td><td>Y7.0M-Y10.0M</td><td>Y10.0M+</td><td>No Income</td></y2.0> | Y2.0M-Y3.0M | Y3.0M-Y4.0M | Y4.0M-Y5.0M | Y5.0M-Y7.0M | Y7.0M-Y10.0M | Y10.0M+ | No Income |
| Q21 | Terrorism                          | 79%     | 73%   | 82%   | 77%   | 83% | 72%                                                                                                                                                                    | 81%         | 79%         | 83%         | 82%         | 74%          | 81%     | 100%      |
|     | Safety                             | 75%     | 68%   | 77%   | 71%   | 83% | 50%                                                                                                                                                                    | 91%         | 79%         | 68%         | 74%         | 72%          | 79%     | 100%      |
|     | Food                               | 41%     | 32%   | 44%   | 43%   | 42% | 28%                                                                                                                                                                    | 56%         | 47%         | 49%         | 38%         | 41%          | 42%     | 100%      |
|     | Expense                            | 38%     | 35%   | 46%   | 37%   | 21% | 22%                                                                                                                                                                    | 41%         | 44%         | 36%         | 33%         | 52%          | 38%     |           |
|     | Discrimination against<br>Japanese | 6%      | 7%    | 7%    | 7%    | 2%  |                                                                                                                                                                        | 3%          | 16%         | 9%          | 2%          | 10%          | 6%      |           |
|     | No concerns                        | 5%      | 7%    | 5%    | 5%    |     | 11%                                                                                                                                                                    |             | 2%          | 2%          | 6%          | 7%           | 4%      |           |
|     | Other                              | 3%      | 2%    | 5%    | 3%    | 2%  |                                                                                                                                                                        |             | 2%          | 2%          | 5%          | 3%           | 4%      |           |
|     | Don't know                         | 1%      | 3%    |       | 2%    |     |                                                                                                                                                                        |             |             |             |             |              | 2%      |           |
|     | Should spend at home               | 1%      |       | 2%    |       |     |                                                                                                                                                                        | 3%          | 2%          |             |             | 2%           |         |           |
|     | Total Co                           | unt 350 | 60    | 125   | 112   | 52  | 18                                                                                                                                                                     | 32          | 43          | 47          | 66          | 58           | 52      | 1         |