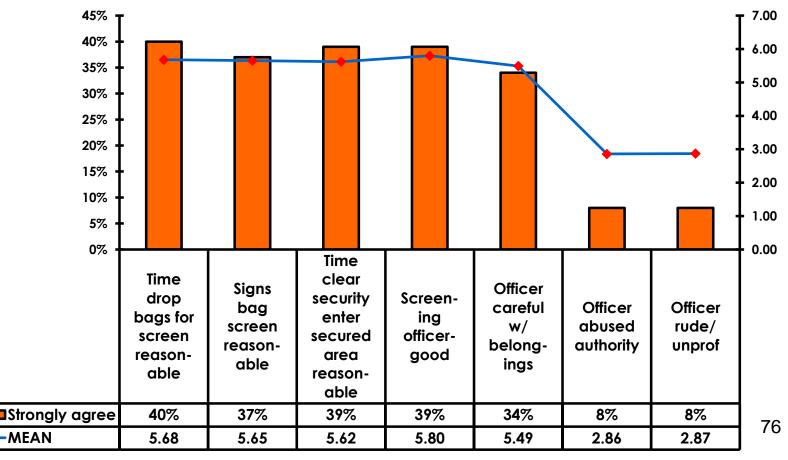

## Security Screening/ Immigration Process at Guam International Airport

#### **Airport Screening** 7pt Rating Scale

7=Strongly Agree/ 1=Strongly Disagree