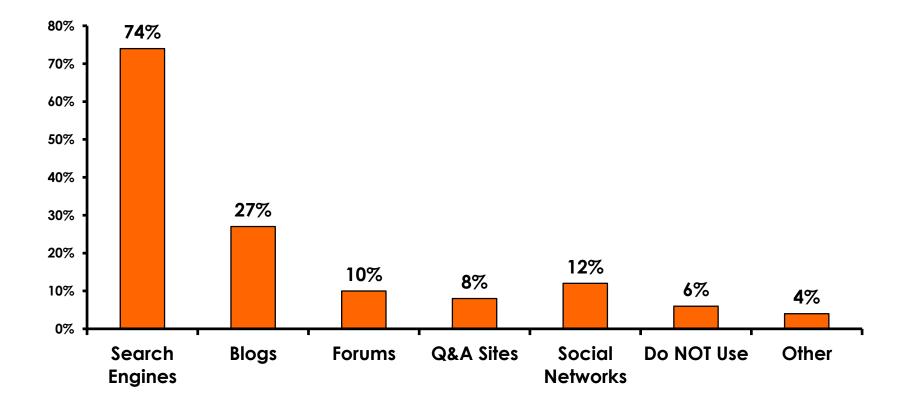

isfied/ 1=Very Dissatisfied

| Quality of Night Tour        | Variety of Night Tour        |
|------------------------------|------------------------------|
| Score of 6 to 7 = <b>30%</b> | Score of 6 to 7 = <b>30%</b> |
| Score of 4 to 5 = <b>68%</b> | Score of 4 to 5 = <b>68%</b> |
| Score 1 to 3 = <b>1%</b>     | Score 1 to 3 = <b>1%</b>     |
| MEAN = 4.80                  | MEAN = 4.79                  |



### **Satisfaction with Other Activities**





# What would it take to make you want to stay an extra day in Guam?





#### **On-Island Perceptions** 7pt Rating Scale 7=Very Satisfied/ 1=Very Dissatisfied



62



#### **On-Island Perceptions** 7pt Rating Scale 7=Very Satisfied/ 1=Very Dissatisfied



63



## <u>SECTION 5</u> PROMOTIONS



## **Internet- Guam Sources of Info**





## Internet- Things To Do Sources of Info





## **Internet- GVB Sources**





## **Travel Motivation- Info Sources**





## **Sources of Information Pre-arrival**





## **Sources of Information Post-arrival**





## **Sources of Information - Motivation**





## <u>SECTION 6</u> OTHER ISSUES



## **Concerns about travel outside of Japan - Overall**





## **Concerns about travel outside of Japan - By Age & Income**

|     |                                    | TOTAL   |       | AC    | θE    |     |                                                                                                                                                                        |             |             | Q26         |             |              |         |           |
|-----|------------