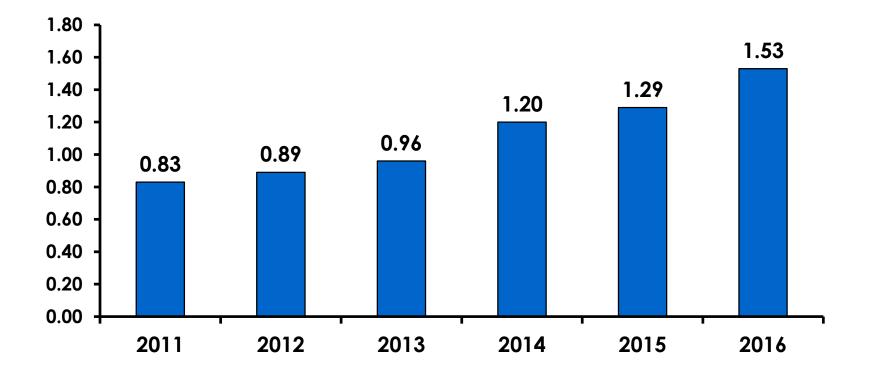

82     | 169    |
| AGE    | 18-24  | Count      | 60    | 45      | 15     |
|        |        | Column N % | 17%   | 25%     | 9%     |
|        | 25-34  | Count      | 125   | 75      | 50     |
|        |        | Column N % | 36%   | 41%     | 30%    |
|        | 35-49  | Count      | 112   | 34      | 78     |
|        |        | Column N % | 32%   | 19%     | 46%    |
|        | 50+    | Count      | 53    | 27      | 26     |
|        |        | Column N % | 15%   | 15%     | 15%    |
|        | Total  | Count      | 350   | 181     | 169    |

 First-time visitors are younger than repeat visitors to Guam.



#### **Repeat Visitors Last Trip** n = 167



• The average repeat visitor has been to Guam 2.99 times.



#### Average Number Overnight Trips (2011-2016) (2 nights or more)





### Length of Stay

#### Mean = 3.34 Days Median = 3.0 Days





#### **AVG LENGTH OF STAY**





#### **Occupation by Income**

|     |                                 |       | TOTAL |                                                                                                                                                                        |             |             | Q26         |             |              |         |           |
|-----|---------------------------------|-------|-------|------------------------------------------------------------------------------------------------------------------------------------------------------------------------|-------------|-------------|-------------|-------------|--------------|---------|-----------|
|     |