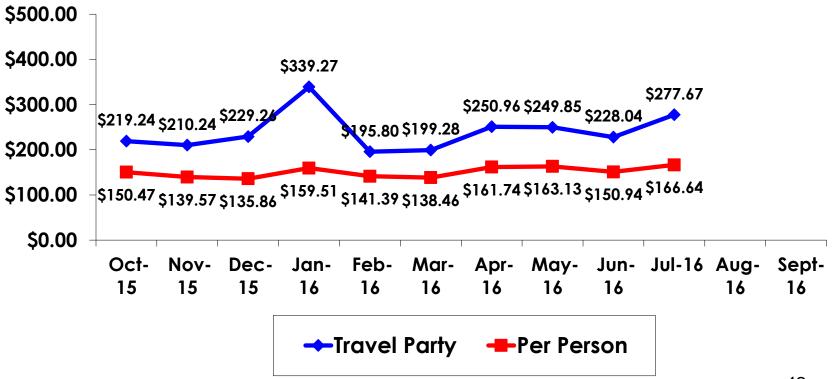

## ON-ISLE EXPENDITURES – Per Day

Travel Party YTD = \$239.88 Per Person YTD = \$150.70