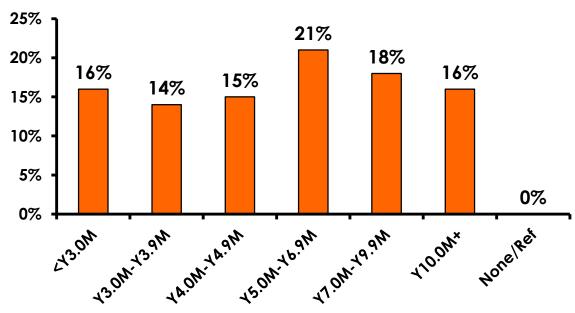

questions, we can be 95% certain that their responses would not differ by  $\pm$ -5.23 percentage points.



#### **OBJECTIVES**

• To monitor the effectiveness of the Japan seasonal campaigns in attracting Japanese visitors, refresh certain baseline data, to better understand the nature, and economic value or impact of each of the targeted segments in the Japan marketing plan.

• Identify significant determinants of visitor satisfaction, expenditures and the desire to return to Guam.



#### <u>SECTION 1</u> PROFILE OF RESPONDENTS



#### **Marital Status - Overall**



• 64% of repeat visitors this month were married.



#### **MARITAL STATUS**





#### Age - Overall



• The average age of the respondents is 35.93 years of age.



#### **AVERAGE - AGE**





#### **Personal Income**



• ¥103.94=\$1



## Personal Income – 1st time vs. repeat





# Personal Income by Gender & Age

|     |                                                                                                                      |            | TOTAL | GEN  | DER    |       |       |       |     |
|-----|----------------------------------------------------------------------------------------------------------------------|------------|-------|------|--------|-------|-------|-------|-----|
|     |                                                                                                                      |            | -     | Male | Female | 18-24 | 25-34 | 35-49 | 50+ |
| Q26 | <y2.0 million<="" td=""><td>Count</td><td>18</td><td>5</td><td>13</td><td>9</td><td>4</td><td></td><td>5</td><