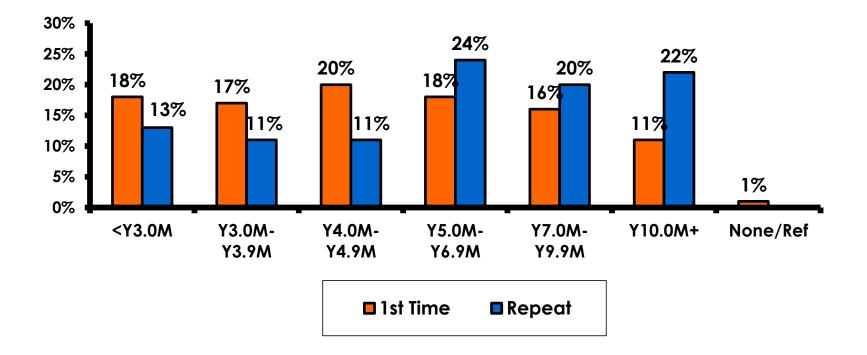

not differ by  $\pm$ -5.23 percentage points.



#### **OBJECTIVES**

• To monitor the effectiveness of the Japan seasonal campaigns in attracting Japanese visitors, refresh certain baseline data, to better understand the nature, and economic value or impact of each of the targeted segments in the Japan marketing plan.

• Identify significant determinants of visitor satisfaction, expenditures and the desire to return to Guam.



#### <u>SECTION 1</u> PROFILE OF RESPONDENTS



#### **Marital Status - Overall**



• 64% of repeat visitors this month were married.



#### **MARITAL STATUS**





#### Age - Overall



• The average age of the respondents is 35.93 years of age.



#### **AVERAGE - AGE**





#### **Personal Income**



• ¥103.94=\$1



## Personal Income – 1st time vs. repeat





# Personal Income by Gender & Age

|     |                                                                                                                      |            | TOTAL | GEN  | DER    |       |       |       |     |
|-----|----------------------------------------------------------------------------------------------------------------------|------------|-------|------|--------|-------|-------|-------|-----|
|     |                                                                                                                      |            | -     | Male | Female | 18-24 | 25-34 | 35-49 | 50+ |
| Q26 | <y2.0 million<="" td=""><td>Count</td><td>18</td><td>5</td><td>13</td><td>9</td><td>4</td><td></td><td>5</td></y2.0> | Count      | 18    | 5    | 13     | 9     | 4     |