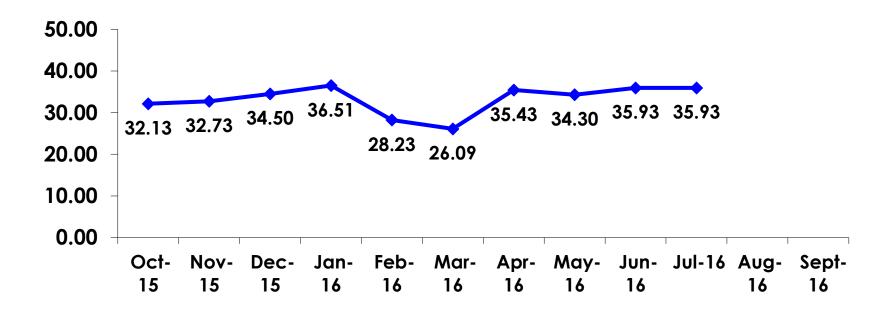

#### Average Number Overnight Trips (2011-2016) (2 nights or more)

### Length of Stay

#### Mean = 3.34 Days Median = 3.0 Days

#### **AVG LENGTH OF STAY**