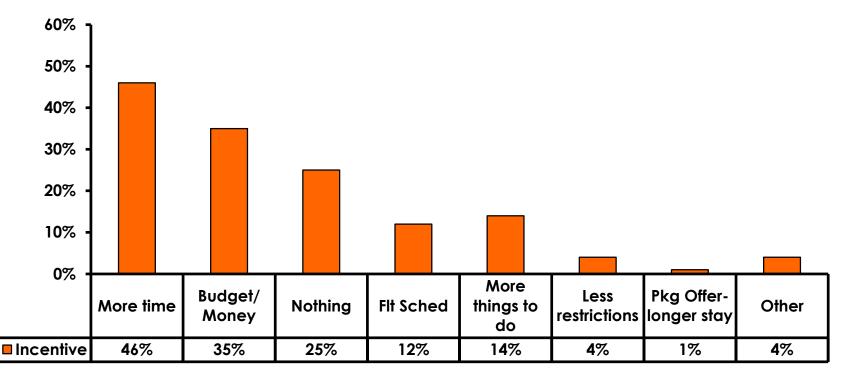

>52%</b> |
| Score of 4 to 5 = <b>35%</b> | Score of 4 to 5 = <b>47%</b> |
| Score 1 to 3 = <b>1%</b>     | Score 1 to 3 = <b>1%</b>     |
| MEAN = 5.44                  | MEAN = 5.37                  |



#### **Night Tours Satisfaction** 7pt Rating Scale 7=Very Satisfied/ 1=Very Dissatisfied

| Quality of Night Tour        | Variety of Night Tour        |
|------------------------------|------------------------------|
| Score of 6 to 7 = <b>30%</b> | Score of 6 to 7 = <b>30%</b> |
| Score of 4 to 5 = <b>68%</b> | Score of 4 to 5 = <b>68%</b> |
| Score 1 to 3 = <b>1%</b>     | Score 1 to 3 = <b>1%</b>     |
| MEAN = 4.80                  | MEAN = 4.79                  |



### **Satisfaction with Other Activities**





# What would it take to make you want to stay an extra day in Guam?





#### **On-Island Perceptions** 7pt Rating Scale 7=Very Satisfied/ 1=Very Dissatisfied



62



#### **On-Island Perceptions** 7pt Rating Scale 7=Very Satisfied/ 1=Very Dissatisfied



63



## <u>SECTION 5</u> PROMOTIONS



## **Internet- Guam Sources of Info**





## Internet- Things To Do Sources of Info





## **Internet- GVB Sources**





## **Travel Motivation- Info Sources**





## **Sources of Information Pre-arrival**





## **Sources of Information Post-arrival**





## **Sources of Information - Motivation**





## <u>SECTION 6</u> OTHER ISSUES



## **Concerns about travel outside of Japan - Overall**





## **Concerns about travel outside of Japan - By Age & Income**

|     |                                    | TOTAL   |       | AC    | θE    |     |