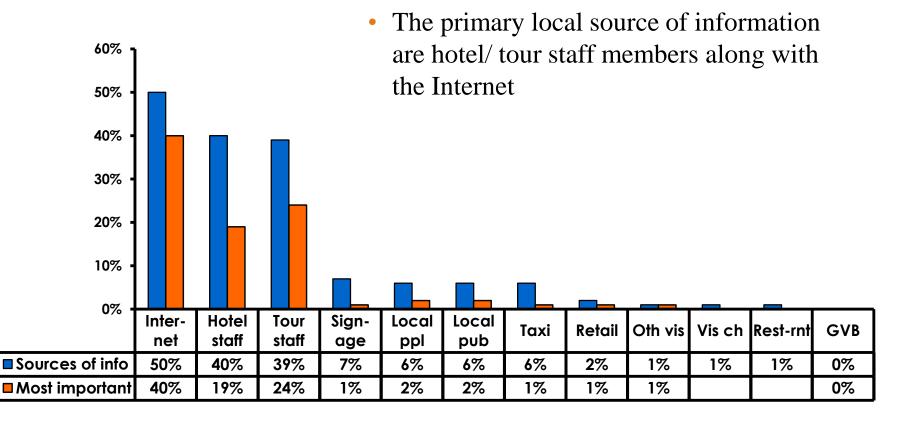

## **Sources of Information Pre-arrival**

## **Sources of Information Post-arrival**