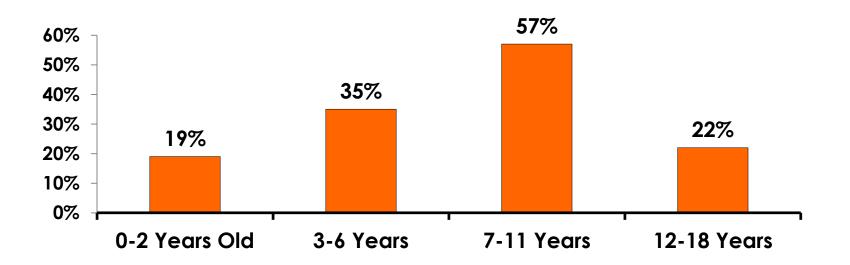

#### **Number of Children Travel Party**

N=91 total respondents traveling with children.

(Of those N=91 respondents, there is a total of 145 children 18 years or younger)