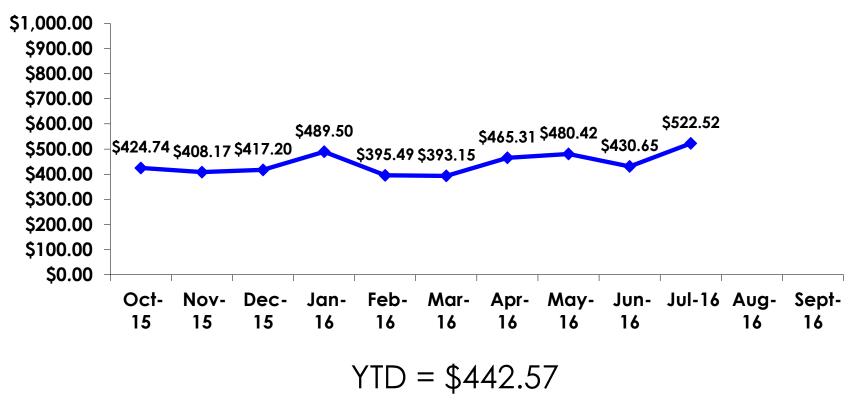

#### PREPAID EXPENDITURES Per Person

## PREPAID/ ON-ISLE EXPENDITURES – Per Person

Prepaid YTD = \$776.48 On-Isle YTD = \$442.57