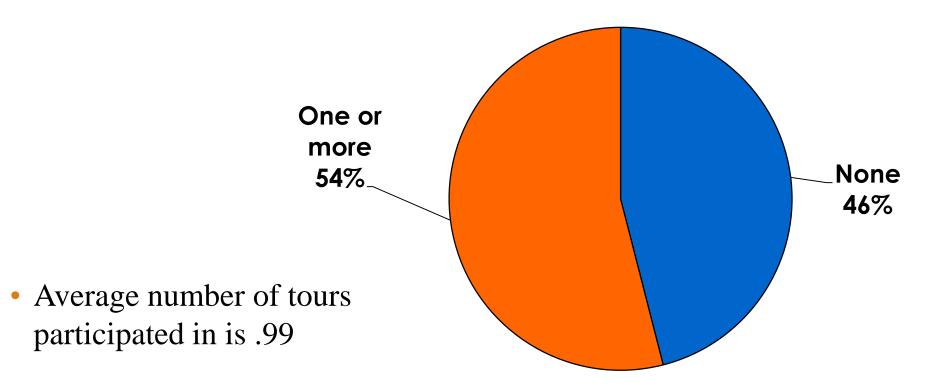

=Very Satisfied/1=Very Dissatisfied





#### Quality of Accommodations 7pt Rating Scale 7=Very Satisfied/1=Very Dissatisfied





#### Quality of Dining Experience 7pt Rating Scale 7=Very Satisfied/1=Very Dissatisfied





#### Visits to Shopping Centers/Malls on Guam Top responses





#### Satisfaction with Shopping 7pt Rating Scale 7=Very Satisfied/ 1=Very Dissatisfied

| Quality of Shopping          | Variety of Shopping          |
|------------------------------|------------------------------|
| Score of 6 to 7 = <b>53%</b> | Score of 6 to 7 = <b>50%</b> |
| Score of 4 to 5 = <b>43%</b> | Score of 4 to 5 = <b>44%</b> |
| Score 1 to 3 = <b>4%</b>     | Score 1 to 3 = <b>7%</b>     |
| MEAN = 5.43                  | MEAN = 5.31                  |



## **Optional Tour Participation**





#### **Optional Tours Participation & Satisfaction** 20% 7.00 6.00 15% 5.00 4.00 10% 3.00 2.00 5% 1.00 0% 0.00 Und-Sky-dive Sing-shot Flt Sch Gef Alu Fish Cult Park Flea Mkt At-Cham Coco Cop-Sand-Eng Ta-Sea-Snub Coco Fai Jet wtr Wld BIG Spa Club Zorb Duck Other Club NM Lang Fai lan-tis pang s Isle Eye Pago ter cstl gada walk Palm a Participated 5% 9% 4% 7% 5% 1% 1% 5% 5% 1% 1% 1% 1% 0% 1% 1% 0% 4% 0% 1% 1% 3% 2% 4% 4% 1% 7% 4.00 4.50 5.47 5.85 5.67 4.50 6.08 5.00 6.07 MEAN Satis 5.67 5.38 6.28 4.00 5.41 6.00 5.33 5.75 4.00 6.00 4.00 5.25 4.00 5.33 6.55 6.29 5.47 6.39



#### **Day Tours Satisfaction** 7pt Rating Scale 7=Very Satisfied/ 1=Very Dissatisfied

| Quality of Day Tour          | Variety of Day Tour          |
|------------------------------|------------------------------|
| S