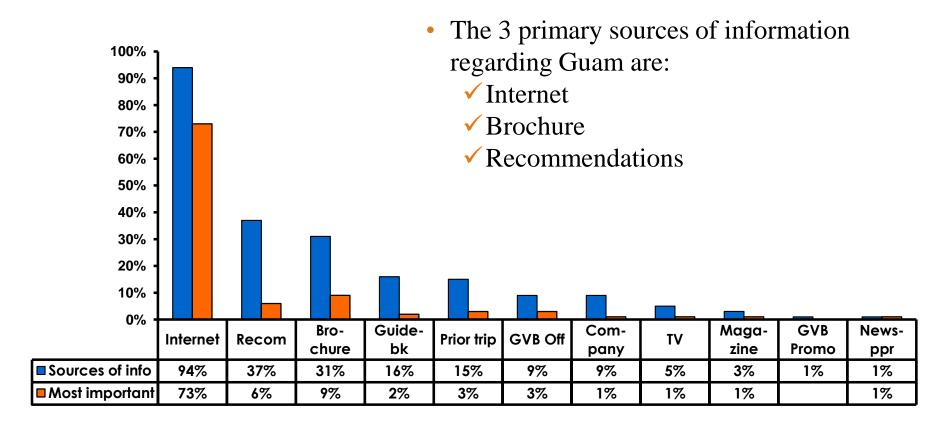

f 6 to 7 = <b>39%</b> | Score of 6 to 7 = <b>35</b> % |
| Score of 4 to 5 = <b>52%</b> | Score of 4 to 5 = <b>49%</b>  |
| Score 1 to 3 = <b>9%</b>     | Score 1 to 3 = <b>15</b> %    |
| MEAN = 5.00                  | MEAN = 4.83                   |



#### Satisfaction with Other Activities





### What would it take to make you want to stay an extra day in Guam?





### **On-Island Perceptions**

7pt Rating Scale 7=Very Satisfied/ 1=Very Dissatisfied





### **On-Island Perceptions**

7pt Rating Scale 7=Very Satisfied/ 1=Very Dissatisfied





## SECTION 5 PROMOTIONS



#### **Internet- Guam Sources of Info**





# Internet- Things To Do Sources of Info





#### **Internet- GVB Sources**





#### **Travel Motivation-Info Sources**





#### **Sources of Information Pre-arrival**





#### **Sources of Information Post-arrival**





## SECTION 6 OTHER ISSUES



## Concerns about travel outside of Korea - Overall





## Concerns about travel outside of Korea - By Age & Income

|     |                                   | TOTAL |       | AG    | E     |     | Q26                                                                                                                                                                                                             |                     |                     |                     |                     |                     | ,        |           |
|-----|-----------------------------------|-------|-------|-------|-------|-----|---------------------------------------------------------------------------------------------