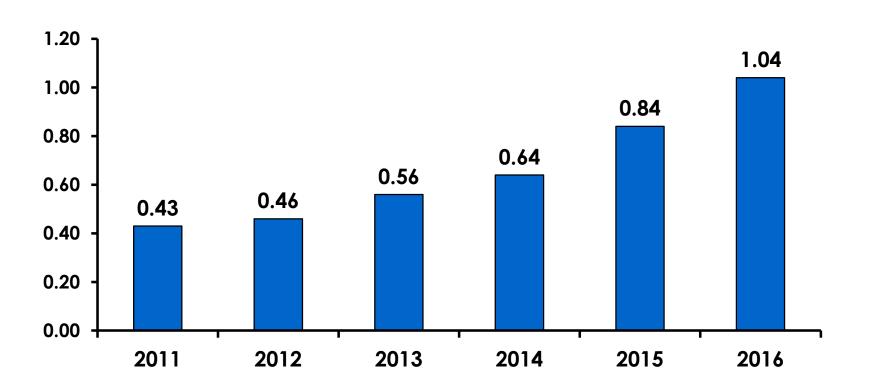

| 52%     | 38%    |
|        | Total  | Count      | 351   | 296     | 55     |
| AGE    | 18-24  | Count      | 24    | 23      | 1      |
|        |        | Column N % | 7%    | 8%      | 2%     |
|        | 25-34  | Count      | 116   | 103     | 13     |
|        |        | Column N % | 33%   | 35%     | 24%    |
|        | 35-49  | Count      | 197   | 158     | 39     |
|        |        | Column N % | 56%   | 53%     | 71%    |
|        | 50+    | Count      | 15    | 13      | 2      |
|        |        | Column N % | 4%    | 4%      | 4%     |
|        | Total  | Count      | 352   | 297     | 55     |



# Repeat Visitors Last Trip

$$n = 55$$



 The average repeat visitor has been to Guam 2.44 times.



#### **Average Number Overnight Trips**

(2011-2016) (2 nights or more)





# Length of Stay





#### **AVG LENGTH OF STAY**





# Occupation by Income

|     |                                       |       | TOTAL |                                                                                                                                                                                                                 |                     |                     | Q26                 |                     |                     |          |           |
|-----|---------------------------------------|-------|-------|-----------------------------------------------------------------------------------------------------------------------------------------------------------------------------------------------------------------|---------------------|---------------