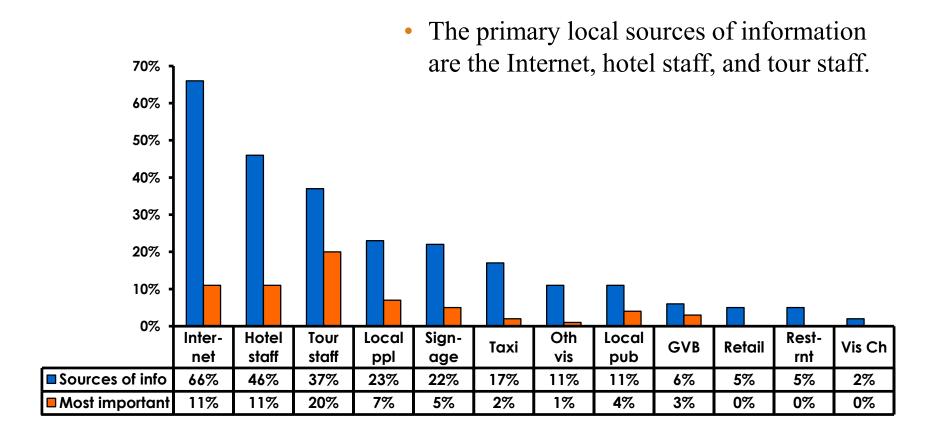

> % |
| Score of 4 to 5 = <b>52%</b> | Score of 4 to 5 = <b>49%</b>  |
| Score 1 to 3 = <b>9%</b>     | Score 1 to 3 = <b>15</b> %    |
| MEAN = 5.00                  | MEAN = 4.83                   |



#### Satisfaction with Other Activities





### What would it take to make you want to stay an extra day in Guam?





### **On-Island Perceptions**

7pt Rating Scale 7=Very Satisfied/ 1=Very Dissatisfied





### **On-Island Perceptions**

7pt Rating Scale 7=Very Satisfied/ 1=Very Dissatisfied





## SECTION 5 PROMOTIONS



#### **Internet- Guam Sources of Info**





# Internet- Things To Do Sources of Info





#### **Internet- GVB Sources**





#### **Travel Motivation-Info Sources**





#### **Sources of Information Pre-arrival**





#### **Sources of Information Post-arrival**





## SECTION 6 OTHER ISSUES



## Concerns about travel outside of Korea - Overall





## Concerns about travel outside of Korea - By Age & Income

|     |                                   | TOTAL |       | AG    | E     |     | Q26                                                                                                                                                                                                             |                     |                     |                     |                     |                     | ,        |           |
|-----|-----------------------------------|-------|-------|-------|-------|-----|-----------------------------------------------------------------------------------------------------------------------------------------------