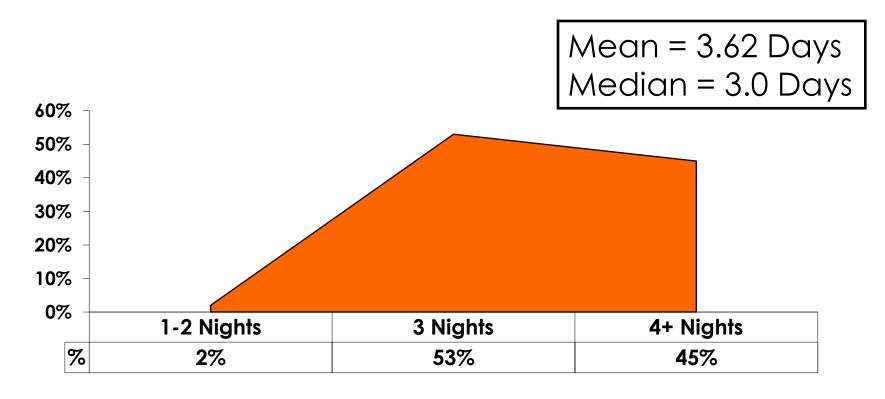

| Total  | Count      | 351   | 296     | 55     |
| AGE    | 18-24  | Count      | 24    | 23      | 1      |
|        |        | Column N % | 7%    | 8%      | 2%     |
|        | 25-34  | Count      | 116   | 103     | 13     |
|        |        | Column N % | 33%   | 35%     | 24%    |
|        | 35-49  | Count      | 197   | 158     | 39     |
|        |        | Column N % | 56%   | 53%     | 71%    |
|        | 50+    | Count      | 15    | 13      | 2      |
|        |        | Column N % | 4%    | 4%      | 4%     |
|        | Total  | Count      | 352   | 297     | 55     |



# Repeat Visitors Last Trip

$$n = 55$$



 The average repeat visitor has been to Guam 2.44 times.



#### **Average Number Overnight Trips**

(2011-2016) (2 nights or more)





# Length of Stay





#### **AVG LENGTH OF STAY**





# Occupation by Income

|     |                                       |       | TOTAL |                                                                                                                                                                                                                 |                     |                     | Q26                 |                     |                     |          |           |
|-----|---------------------------------------|-------|-------|-----------------------------------------------------------------------------------------------------------------------------------------------------------------------------------------------------------------|---------------------|---------------------|---------------