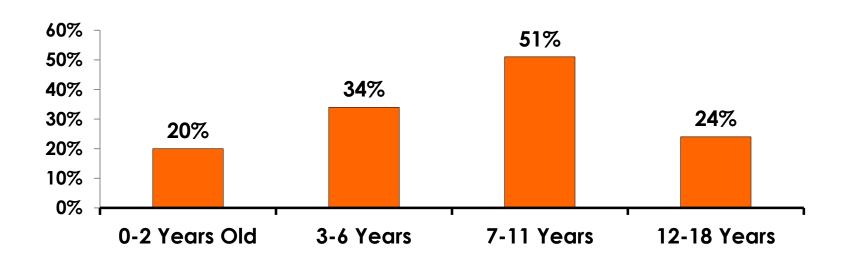

### **Number of Children Travel Party**

N=186 total respondents traveling with children.

(Of those N=186 respondents, there is a total of 285 children 18 years or younger)