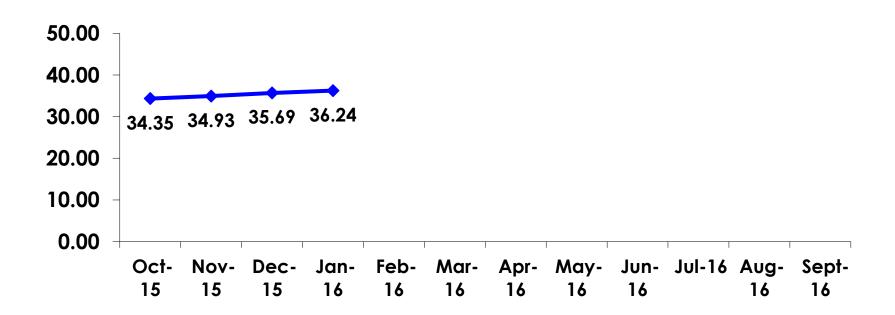

# Age - Overall

• The average age of the respondents is 36.24 years of age.

#### **AVERAGE - AGE**