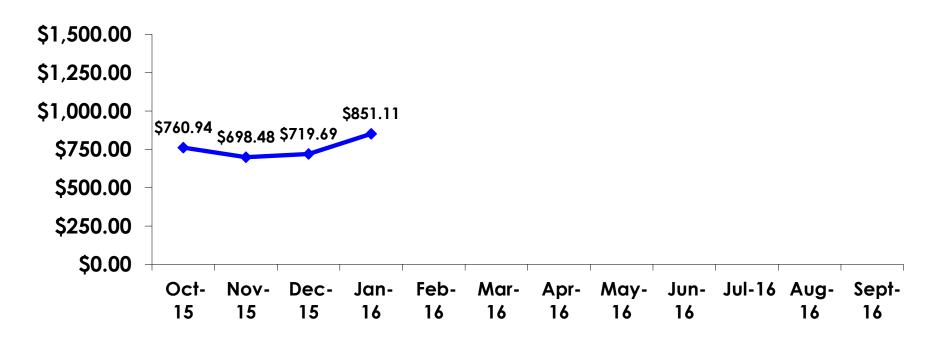

# **Prepaid Expenditures**

KW 1,194.29/US\$1

- \$2,784.62 = overall mean average prepaid expense (for entire travel party size) by respondent
- $\$0 = \min \text{minimum}$  (lowest amount recorded for the entire sample)
- \$77,033 = maximum (highest amount recorded for the entire sample)
- \$851.11 = overall mean average <u>per person</u> prepaid expenditures

## PREPAID/ ON-ISLE EXPENDITURES – Per Person

Prepaid YTD = \$756.66 On-Isle YTD = \$467.39