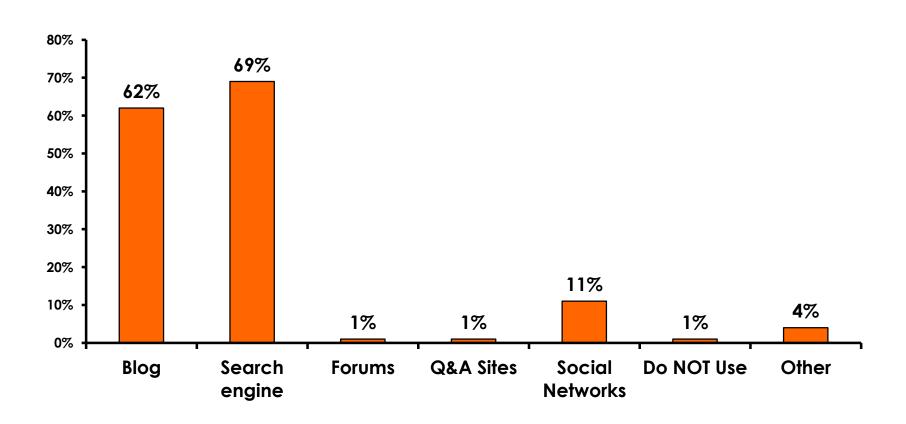

Very Satisfied/ 1=Very Dissatisfied

| Quality of Night Tour        | Variety of Night Tour         |
|------------------------------|-------------------------------|
| Score of 6 to 7 = <b>39%</b> | Score of 6 to 7 = <b>35</b> % |
| Score of 4 to 5 = <b>52%</b> | Score of 4 to 5 = <b>49%</b>  |
| Score 1 to 3 = <b>9%</b>     | Score 1 to 3 = <b>15</b> %    |
| MEAN = 5.00                  | MEAN = 4.83                   |



#### Satisfaction with Other Activities





### What would it take to make you want to stay an extra day in Guam?





### **On-Island Perceptions**

7pt Rating Scale 7=Very Satisfied/ 1=Very Dissatisfied





### **On-Island Perceptions**

7pt Rating Scale 7=Very Satisfied/ 1=Very Dissatisfied





## SECTION 5 PROMOTIONS



#### **Internet- Guam Sources of Info**





# Internet- Things To Do Sources of Info





#### **Internet- GVB Sources**





#### **Travel Motivation-Info Sources**





#### **Sources of Information Pre-arrival**





#### **Sources of Information Post-arrival**





## SECTION 6 OTHER ISSUES



## Concerns about travel outside of Korea - Overall





## Concerns about travel outside of Korea - By Age & Income

|     |                                   | TOTAL |       | AG    | E     |     | Q26                                                                                                                                                                                                             |                     |                     |                     |                     |                     | ,        |