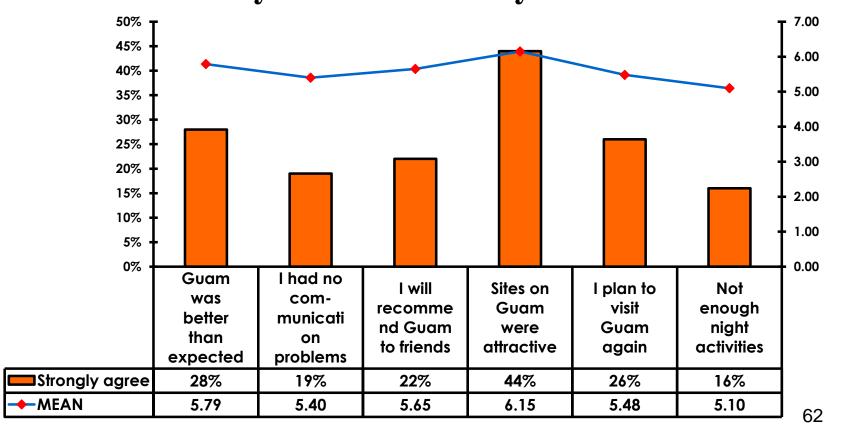

### **On-Island Perceptions**

7pt Rating Scale 7=Very Satisfied/ 1=Very Dissatisfied