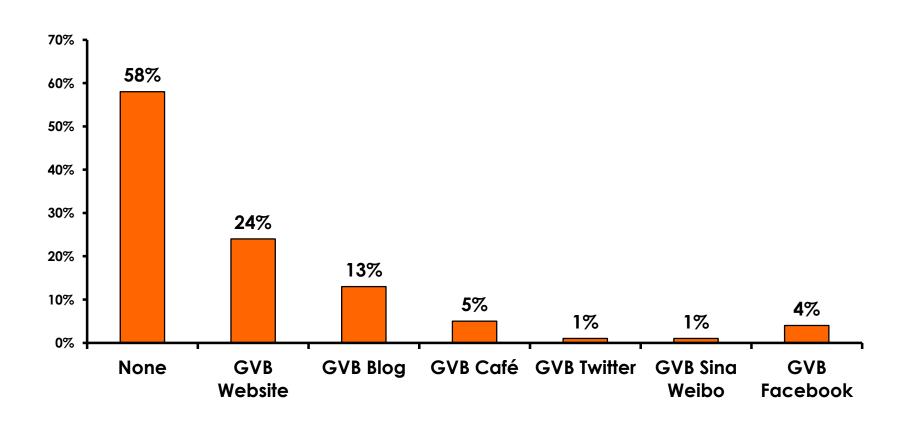

ight Tour         |
|------------------------------|-------------------------------|
| Score of 6 to 7 = <b>39%</b> | Score of 6 to 7 = <b>35</b> % |
| Score of 4 to 5 = <b>52%</b> | Score of 4 to 5 = <b>49%</b>  |
| Score 1 to 3 = <b>9%</b>     | Score 1 to 3 = <b>15</b> %    |
| MEAN = 5.00                  | MEAN = 4.83                   |



#### Satisfaction with Other Activities





### What would it take to make you want to stay an extra day in Guam?





### **On-Island Perceptions**

7pt Rating Scale 7=Very Satisfied/ 1=Very Dissatisfied





### **On-Island Perceptions**

7pt Rating Scale 7=Very Satisfied/ 1=Very Dissatisfied





## SECTION 5 PROMOTIONS



#### **Internet- Guam Sources of Info**





# Internet- Things To Do Sources of Info





#### **Internet- GVB Sources**





#### **Travel Motivation-Info Sources**





#### **Sources of Information Pre-arrival**





#### **Sources of Information Post-arrival**





## SECTION 6 OTHER ISSUES



## Concerns about travel outside of Korea - Overall





## Concerns about travel outside of Korea - By Age & Income

|     |                                   | TOTAL |       | AG    | E     |     | Q26                                                                                                                                                                                                             |                     |                     |                     |                     |                     | ,        |           |
|-----|-----------------------------------|-------|-------|-------|-------|-----