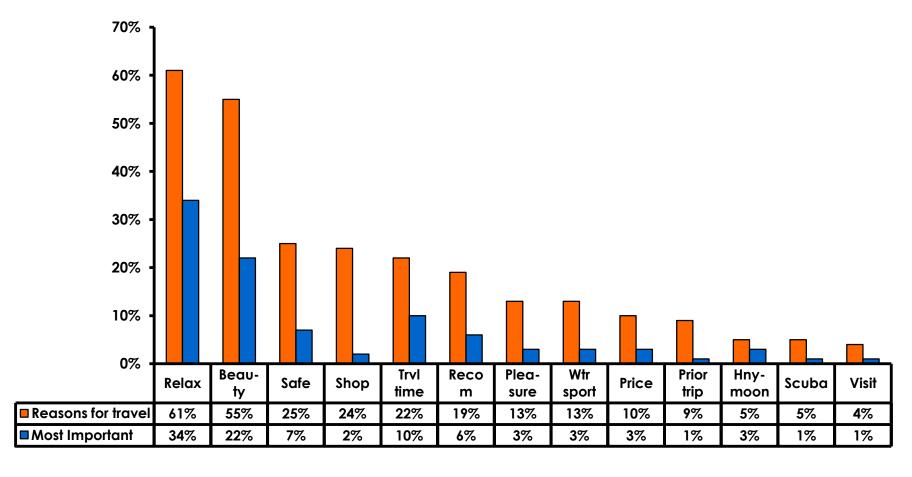

### **Travel Motivation - Top Responses**

# **Most Important Reason for Choosing Guam**

- Relaxation,
- Natural beauty,
- Short travel time are the primary reasons for visiting during this period.

# Motivation by Age & Gender

|     |                                    |       | TOTAL |       | AG    | GENDER |     |      |        |
|-----|------------------------------------|-------|-------|-------|-------|--------|-----|------|--------|
|     |                                    |       | -     | 18-24 | 25-34 | 35-49  | 50+ | Male | Female |
| Q5A | Relax                              |       | 61%   | 75%   | 57%   | 63%    | 47% | 60%  | 63%    |
|     | Natural beauty                     |       | 55%   | 46%   | 55%   | 55%    | 60% | 58%  | 51%    |
|     | Safe                               |       | 25%   | 21%   | 19%   | 29%    | 27% | 27%  | 23%    |
|     | Shopping                           |       | 24%   | 21%   | 32%   | 20%    | 13% | 24%  | 24%    |
|     | Short travel time                  |       | 22%   | 17%   | 24%   | 22%    | 20% | 22%  | 22%    |
|     | Recomm-<br>friend/family/trvl agnt |       | 19%   | 29%   | 22%   | 16%    | 20% | 15%  | 24%    |
|     | Pleasure                           |       | 13%   | 17%   | 12%   | 14%    | 7%  | 16%  | 11%    |
|     | Water sports                       |       | 13%   | 13%   | 16%   | 13%    | 7%  | 14%  | 13%    |
|     | Price                              |       | 10%   | 13%   | 16%   | 6%     |     | 8%   | 11%    |
|     | Previous trip                      |       | 9%    |       | 8%    | 12%    |     | 12%  | 7%     |
|     | Honeymoon                          |       | 5%    | 8%    | 12%   | 1%     |     | 5%   | 6%     |
|     | Scuba                              |       | 5%    | 17%   | 8%    | 2%     |     | 2%   | 7%     |
|     | Visit friends/ Relatives           |       | 4%    | 4%    | 3%    | 3%     | 20% | 5%   | 3%     |
|     | Other                              |       | 3%    | 4%    | 3%    | 3%     |     | 3%   | 3%     |
|     | Golf                               |       | 3%    | 8%    |       | 4%     | 7%  | 2%   | 3%     |
|     | Organized sports                   |       | 2%    | 17%   | 1%    | 1%     |     | 2%   | 2%     |
|     | Company Sponsored                  |       | 1%    | 4%    | 1%    | 2%     |     | 2%   | 1%     |
|     | Company/ Business Trip             |       | 1%    |       | 1%    | 1%     |     | 1%   | 1%     |
|     | Career Cert/ Testing               |       | 0%    |       |       | 1%     |     | 1%   |        |
|     | Convention/ Trade/<br>Conference   |       | 0%    | 4%    |       |        |     | 1%   |        |
|     | Total                              | Count | 352   | 24    | 116   | 196    | 15  | 176  | 174    |