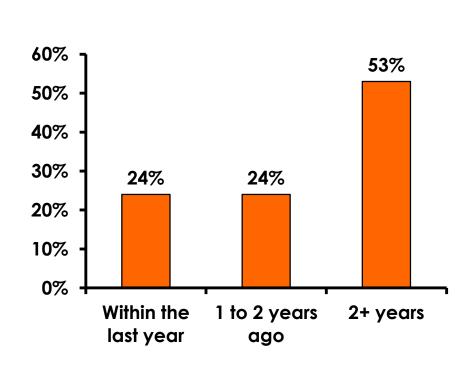

# Repeat Visitors Last Trip

$$n = 55$$

 The average repeat visitor has been to Guam 2.44 times.