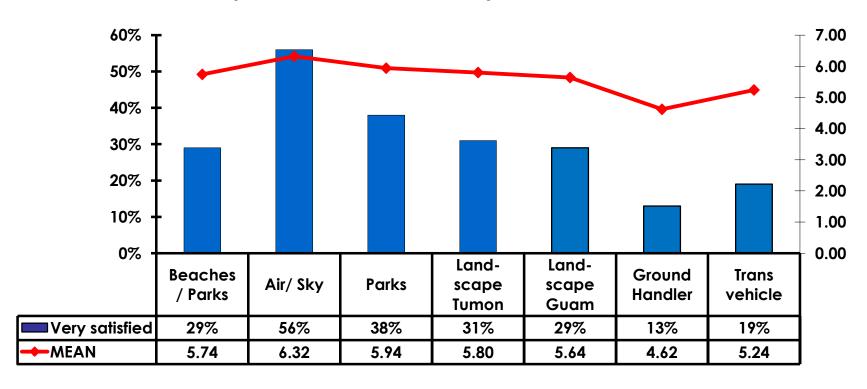

### **On-Island Perceptions**

7pt Rating Scale 7=Very Satisfied/ 1=Very Dissatisfied