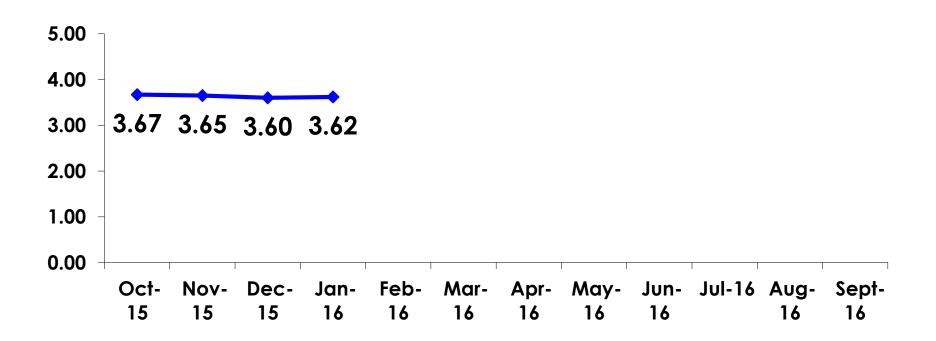

#### **AVG LENGTH OF STAY**

### **Accommodation by Income**

Average length of stay: 3.62 days

|    |                             |       | TOTAL |                                                                                                                                                | Q26      |          |          |          |          |            |           |
|----|-----------------------------|-------|-------|------------------------------------------------------------------------------------------------------------------------------------------------|----------|----------|----------|----------|----------|------------|-----------|
|    |                             |       |       | 10040 014                                                                                                                                      | KW12.0M- | KW24.0M- | KW36.0M- | KW48.0M- | KW60.0M- | 104/70 044 | Ī         |
|    |                             |       | -     | <kw12.0m< th=""><th>KW24.0M</th><th>KW36.0M</th><th>KW48.0M</th><th>KW60.0M</th><th>KW72.0M</th><th>KW72.0M+</th><th>No Income</th></kw12.0m<> | KW24.0M  | KW36.0M  | KW48.0M  | KW60.0M  | KW72.0M  | KW72.0M+   | No Income |
| Q9 | PIC Club                    |       | 31%   | 27%                                                                                                                                            |          | 13%      | 28%      | 31%      | 43%      | 36%        | 50%       |
|    | Hyatt Regency Guam          |       | 9%    |                                                                                                                                                | 17%      | 10%      | 17%      | 8%       | 5%       | 6%         |           |
|    | Hilton Guam Resort          |       | 7%    |                                                                                                                                                | 8%       | 17%      | 2%       | 6%       | 2%       | 10%        |           |
|    | Hotel Nikko Guam            |       | 6%    | 9%                                                                                                                                             | 8%       | 7%       | 4%       | 5%       | 2%       | 5%         |           |
|    | Dusit Thani Guam Resort     |       | 5%    |                                                                                                                                                | 8%       | 7%       |          | 8%       | 10%      | 6%         |           |
|    | Lotte Hotel Guam            |       | 5%    | 9%                                                                                                                                             |          | 7%       | 4%       | 13%      | 7%       | 3%         |           |
|    | Onward Beach Resort         |       | 4%    | 9%                                                                                                                                             | 17%      |          | 4%       | 3%       | 5%       | 5%         |           |
|    | Home stay/ friend/ relative |       | 3%    |                                                                                                                                                |          | 7%       | 9%       | 3%       |          | 3%         | 10%       |
|    | Westin Resort Guam          |       | 3%    | 18%                                                                                                                                            |          | 3%       | 7%       | 3%       |          | 4%         |           |
|    | Guam Reef & Olive Spa       |       | 3%    | 9%                                                                                                                                             |          |          |          | 3%       | 2%       | 5%         |           |
|    | Outrigger Guam Resort       |       | 3%    |                                                                                                                                                | 8%       | 7%       |          | 3%       | 2%       | 2%         | 10%       |
|    | Leo Palace Resort           |       | 3%    |                                                                                                                                                | 8%       | 3%       | 2%       | 2%       | 7%       | 3%         |           |
|    | Sheraton Laguna Guam        |       | 3%    |                                                                                                                                                | 8%       | 3%       | 2%       | 5%       | 2%       | 2%         |           |
|    | Holiday Resort Guam         |       | 2%    |                                                                                                                                                |          | 3%       | 4%       | 2%       |          | 2%         |           |
|    | Other                       |       | 2%    | 9%                                                                                                                                             | 8%       | 3%       | 4%       |          | 2%       |            |           |
|    | Pacific Star Resort & Spa   |       | 2%    |                                                                                                                                                | 8%       | 3%       | 2%       | 2%       | 2%       | 1%         |           |
|    | Fiesta Resort Guam          |       | 1%    |                                                                                                                                                |          | 7%       |          |          | 2%       |            | 20%       |
|    | Royal Orchid Guam           |       | 1%    |                                                                                                                                                |          |          |          |          | 2%       | 4%         |           |
|    | Oceanview Hotel             |       | 1%    |                                                                                                                                                |          |          | 4%       | 2%       | 2%       | 1%         |           |
|    | Bayview Hotel               |       | 1%    | 9%                                                                                                                                             |          |          |          |          |          | 3%         | 10%       |
|    | Verona Resort & Spa         |       | 1%    |                                                                                                                                                |          |          |          | 2%       |          | 1%         |           |
|    | Aqua Suites                 |       | 1%    |                                                                                                                                                |          |          | 4%       |          |          |            |           |
|    | Hotel Santa Fe              |       | 0%    |                                                                                                                                                |          |          |          |          |          | 1%         |           |
|    | Grand Plaza Hotel           |       | 0%    |                                                                                                                                                |          |          |          | 2%       |          |            |           |
|    | Total                       | Count | 353   | 11                                                                                                                                             | 12       | 30       | 46       | 64       | 42       | 108        | 10        |