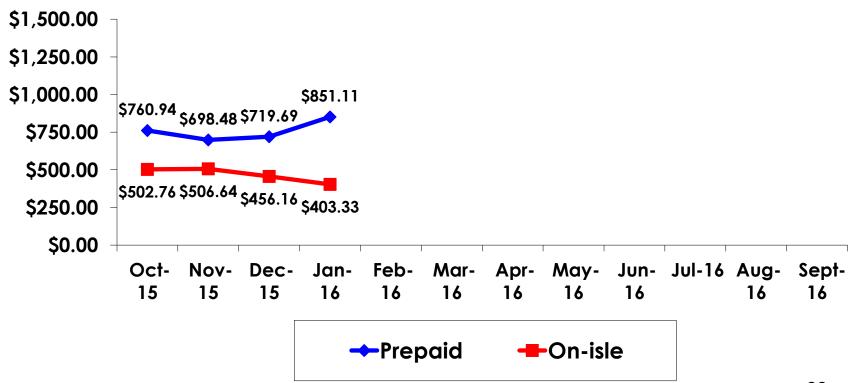

## PREPAID/ ON-ISLE EXPENDITURES – Per Person

Prepaid YTD = \$756.66 On-Isle YTD = \$467.39