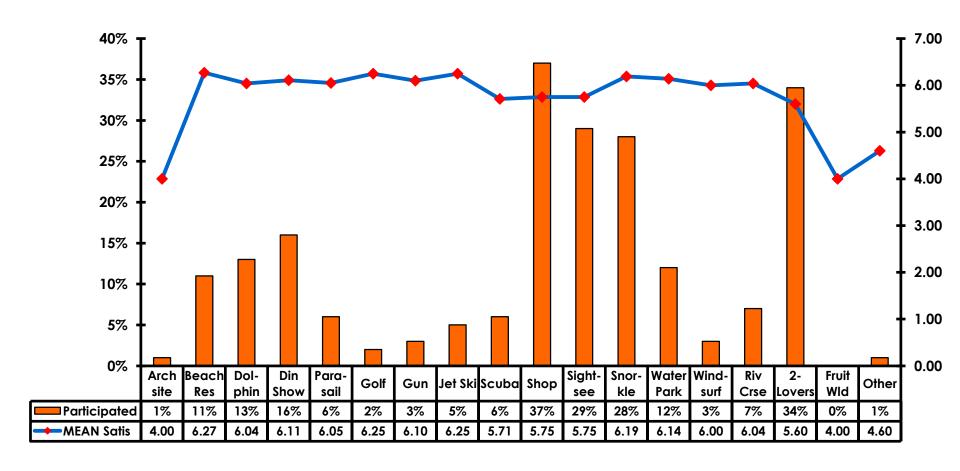

--|
| Score of 6 to 7 = <b>54%</b>  | Score of 6 to 7 = <b>49%</b>  |
| Score of 4 to 5 = <b>43</b> % | Score of 4 to 5 = <b>45</b> % |
| Score 1 to 3 = <b>3</b> %     | Score 1 to 3 = <b>7</b> %     |
| MEAN = 5.42                   | MEAN = 5.29                   |



### **Night Tours Satisfaction**

#### 7pt Rating Scale 7=Very Satisfied/ 1=Very Dissatisfied

| Quality of Night Tour        | Variety of Night Tour         |
|------------------------------|-------------------------------|
| Score of 6 to 7 = <b>39%</b> | Score of 6 to 7 = <b>35</b> % |
| Score of 4 to 5 = <b>52%</b> | Score of 4 to 5 = <b>49%</b>  |
| Score 1 to 3 = <b>9%</b>     | Score 1 to 3 = <b>15</b> %    |
| MEAN = 5.00                  | MEAN = 4.83                   |



#### Satisfaction with Other Activities





### What would it take to make you want to stay an extra day in Guam?





### **On-Island Perceptions**

7pt Rating Scale 7=Very Satisfied/ 1=Very Dissatisfied





### **On-Island Perceptions**

7pt Rating Scale 7=Very Satisfied/ 1=Very Dissatisfied





## SECTION 5 PROMOTIONS



#### **Internet- Guam Sources of Info**





# Internet- Things To Do Sources of Info





#### **Internet- GVB Sources**





#### **Travel Motivation-Info Sources**





#### **Sources of Information Pre-arrival**





#### **Sources of Information Post-arrival**





## SECTION 6 OTHER ISSUES



## Concerns about travel outside of Korea - Overall





## Concerns about travel outside of Korea - By Age & Income

|     |                                   | TOTAL |       | AG    | E     |     | Q26