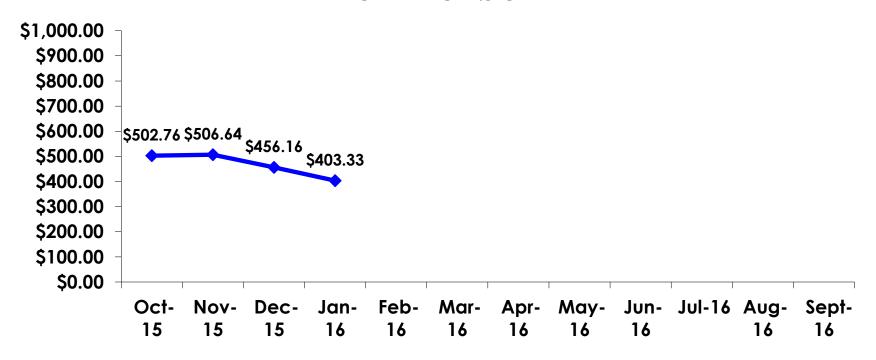

# **On-Island Expenditures**

- \$1,194.61 = overall mean average on-island expense (for entire travel party size) by respondent
- \$0 = Minimum (lowest amount recorded for the entire sample)
- \$12,000 = Maximum (highest amount recorded for the entire sample)
- \$403.33 = overall mean average <u>per person</u> onisland expenditure