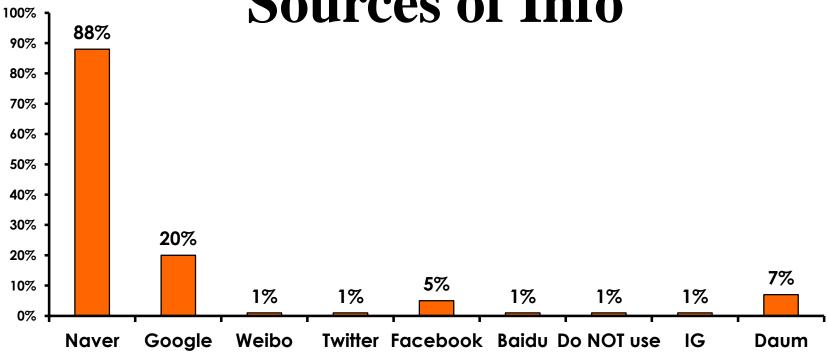

of Night Tour        | Variety of Night Tour         |
|------------------------------|-------------------------------|
| Score of 6 to 7 = <b>39%</b> | Score of 6 to 7 = <b>35</b> % |
| Score of 4 to 5 = <b>52%</b> | Score of 4 to 5 = <b>49%</b>  |
| Score 1 to 3 = <b>9%</b>     | Score 1 to 3 = <b>15</b> %    |
| MEAN = 5.00                  | MEAN = 4.83                   |



#### Satisfaction with Other Activities





### What would it take to make you want to stay an extra day in Guam?





### **On-Island Perceptions**

7pt Rating Scale 7=Very Satisfied/ 1=Very Dissatisfied





### **On-Island Perceptions**

7pt Rating Scale 7=Very Satisfied/ 1=Very Dissatisfied





## SECTION 5 PROMOTIONS



#### **Internet- Guam Sources of Info**





# Internet- Things To Do Sources of Info





#### **Internet- GVB Sources**





#### **Travel Motivation-Info Sources**





#### **Sources of Information Pre-arrival**





#### **Sources of Information Post-arrival**





## SECTION 6 OTHER ISSUES



## Concerns about travel outside of Korea - Overall





## Concerns about travel outside of Korea - By Age & Income

|     |                                   | TOTAL |       | AG    | E     |     | Q26                                                                                                                                                                                                             |                     |                     |                     |                     |                     | ,        |           |
|-----|-----------------------------------|-