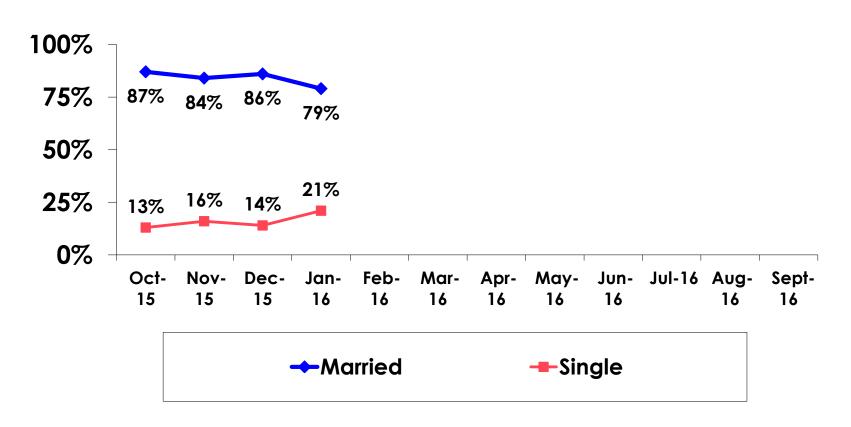

# Age - Overall

• The average age of the respondents is 36.24 years of age.

#### **AVERAGE - AGE**