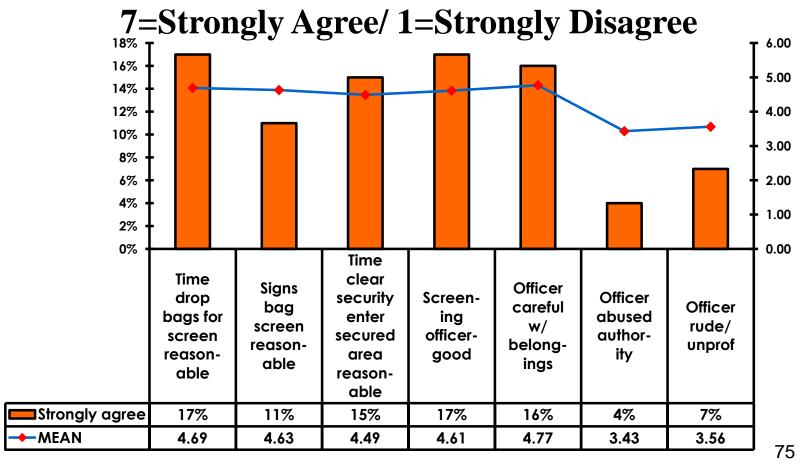

| 17%                 | 3%                  | 7%                  | 6%                  | 2%                  | 2%       |           |
|     | Total Coun                        | 351   | 24    | 115   | 196   | 15  | 11                                                                                                                                                                                                              | 12                  | 30                  | 45                  | 64                  | 42                  | 107      | 10        |



## Security Screening/Immigration Process at Guam International Airport





### **Airport Screening**

7pt Rating Scale





### **Shop Guam Festival**





### **Shop Guam Festival - Impact** n=41