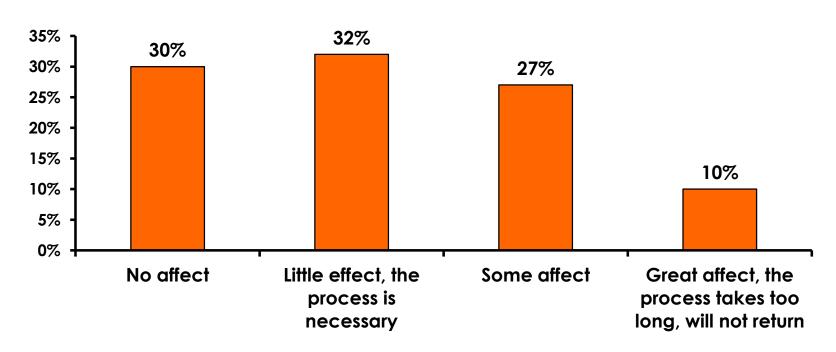

| 17%                 | 3%                  | 7%                  | 6%                  | 2%                  | 2%       |           |
|     | Total Coun                        | 351   | 24    | 115   | 196   | 15  | 11                                                                                                                                                                                                              | 12                  | 30                  | 45                  | 64                  | 42                  | 107      | 10        |



## Security Screening/Immigration Process at Guam International Airport





### **Airport Screening**

7pt Rating Scale





### **Shop Guam Festival**





### **Shop Guam Festival - Impact** n=41