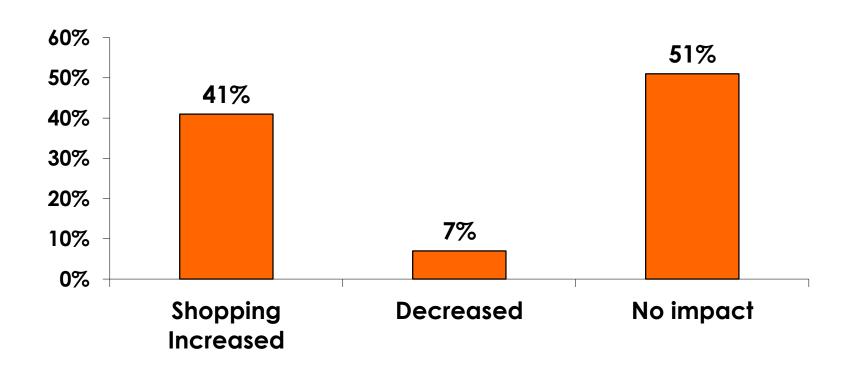

| 17%                 | 3%                  | 7%                  | 6%                  | 2%                  | 2%       |           |
|     | Total Coun                        | 351   | 24    | 115   | 196   | 15  | 11                                                                                                                                                                                                              | 12                  | 30                  | 45                  | 64                  | 42                  | 107      | 10        |



## Security Screening/Immigration Process at Guam International Airport





### **Airport Screening**

7pt Rating Scale





### **Shop Guam Festival**





### **Shop Guam Festival - Impact** n=41