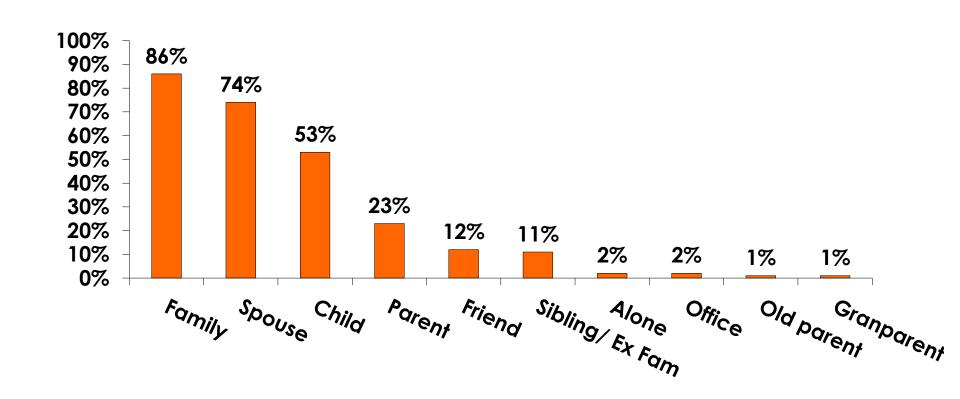

|
|     |                                                                                                                 | Column N % | 33%   | 36%  | 30%    | 42%   | 15%   | 40%   | 58% |  |
|     | No Income                                                                                                       | Count      | 10    | 4    | 6      | 4     | 4     | 2     |     |  |
|     |                                                                                                                 | Column N % | 3%    | 2%   | 4%     | 21%   | 4%    | 1%    |     |  |
|     | Total                                                                                                           | Count      | 323   | 164  | 158    | 19    | 98    | 193   | 12  |  |



# **Travel Companions**





### **Number of Children Travel Party**

N=186 total respondents traveling with children.

(Of those N=186 respondents, there is a total of 285 children 18 years or younger)





## **Prior Trips to Guam**





#### PRIOR TRIPS TO GUAM





# Trips to Guam by Age & Gender

|        |        |            | TOTAL | TRIPS T | O GUAM |
|--------|--------|------------|-------|---------|--------|
|        |        |            | -     | 1st     | Repeat |
| GENDER | Male   | Count      | 176   | 142     | 34     |
|        |        | Column N % | 50%   | 48%     | 62%    |
|        | Female | Count      | 175   | 154     | 21     |
|        |        | Column N % | 50%   | 52%     | 38%    |
|        | Total  | Count      | 351   | 296     | 55     |
| AGE    | 18-24  | Count      | 24    | 2