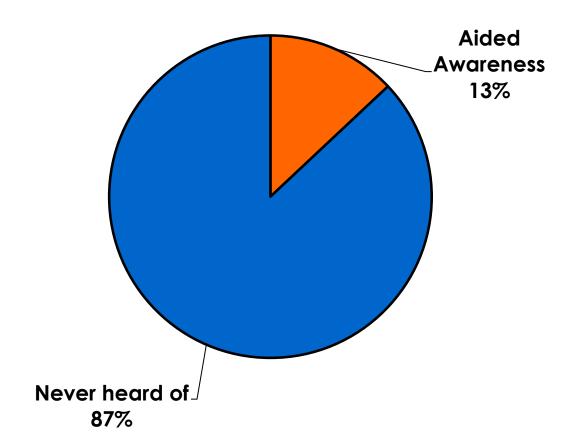

| 17%                 | 3%                  | 7%                  | 6%                  | 2%                  | 2%       |           |
|     | Total Coun                        | 351   | 24    | 115   | 196   | 15  | 11                                                                                                                                                                                                              | 12                  | 30                  | 45                  | 64                  | 42                  | 107      | 10        |



## Security Screening/Immigration Process at Guam International Airport





### **Airport Screening**

7pt Rating Scale





### **Shop Guam Festival**





### **Shop Guam Festival - Impact** n=41