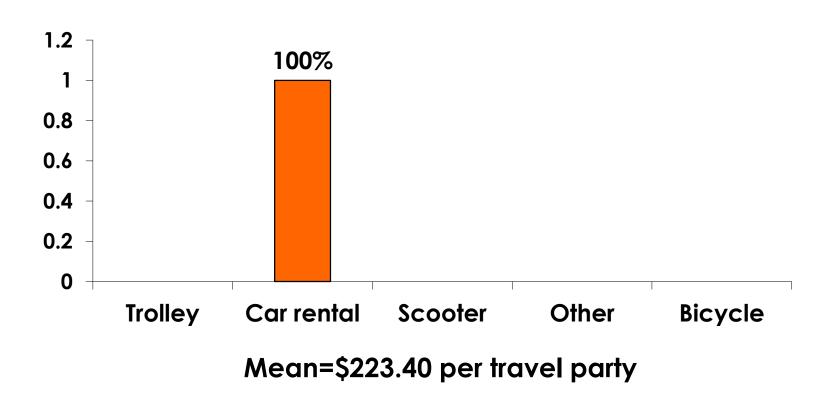

# PREPAID GROUND TRANSPORTATION

n=9

#### Breakdown of Prepaid Expenditures KW 1,194.29=\$1

(Filter: Only those who responded/ Per Travel Party)

|                                           | MEAN \$    |
|-------------------------------------------|------------|
| Air & Accommodation package only          | \$3,013.23 |
| Air & Accommodation w/ daily meal package | \$4,010.96 |
| Air only                                  | \$1,305.16 |
| Accommodation only                        | \$980.22   |
| Accommodation w/ daily meal only          | \$958.73   |
| Food & Beverages in Hotel                 | \$-        |
| Ground transportation – Korea             | \$82.06    |
| Ground transportation – Guam              | \$223.40   |
| Optional tours/ activities                | \$206.94   |
| Other expenses                            | \$627.09   |
| Total Prepaid                             | \$2,784.62 |