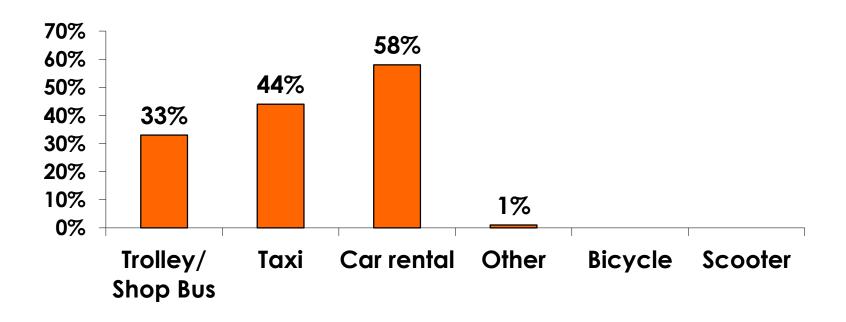

| \$91.99    |
| Food & beverage in fast food restaurant/convenience store                 | \$27.65    |
| Food & beverage at restaurants or drinking establishments outside a hotel | \$100.44   |
| Optional tours and activities                                             | \$98.69    |
| Gifts/souvenirs for yourself/companions                                   | \$130.43   |
| Gifts/ souvenirs for friends/family at home                               | \$100.67   |
| Local transportation                                                      | \$72.78    |
| Other expenses not covered                                                | \$571.96   |
| Average Total                                                             | \$1,194.61 |



### **Local Transportation**<sub>n=141</sub>



Mean=\$72.78 per travel party



### **Guam Airport Expenditures**

- \$73.34 = overall average
- \$0 = Minimum (lowest amount recorded for the entire sample)
- \$3,400 = Maximum (highest amount recorded for the entire sample)



### Breakdown of Airport Expenditures

|                        | MEAN \$ |
|------------------------|---------|
| Food & Beverages       | \$10.10 |
| Gifts/Souvenirs Self   | \$27.27 |
| Gifts/Souvenirs Others | \$35.97 |
| Total                  | \$73.34 |



## SECTION 4 VISITOR SATISFACTION



#### **Satisfaction Scores Overall**

#### 7pt Rating Scale 7=Very Satisfied/1=Very Dissatisfied





### Satisfaction Quality/ Cleanliness

7pt Rating Scale 7=Very Satisfied/1=Very Dissatisfied





### Quality of Accommodations

#### 7pt Rating Scale 7=Very Satisfi