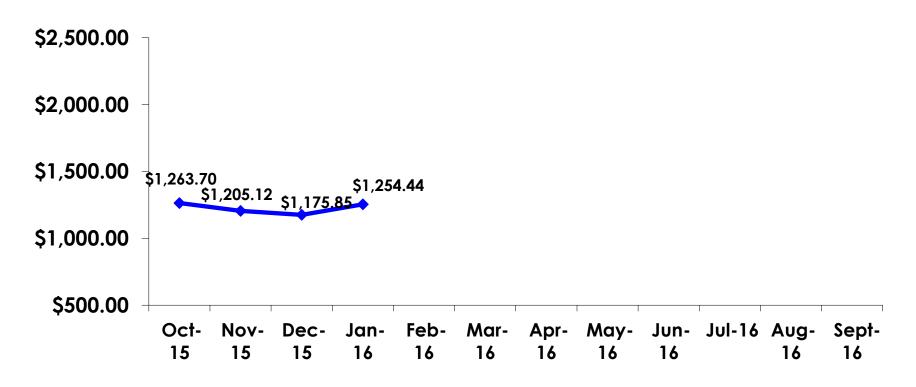

# Total Expenditures Per Person (Prepaid & On-Island)

- \$1,254.44 = overall average
- \$0 = Minimum (lowest amount recorded for the entire sample)
- \$11,159 = Maximum (highest amount recorded for the entire sample)

## TOTAL EXPENDITURES Per Person

YTD=\$1,224.05