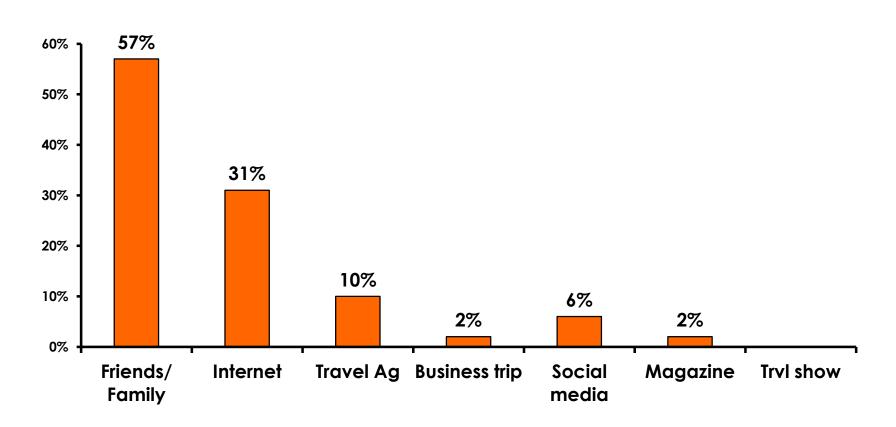

------|-------------------------------|
| Score of 6 to 7 = <b>39%</b> | Score of 6 to 7 = <b>35</b> % |
| Score of 4 to 5 = <b>52%</b> | Score of 4 to 5 = <b>49%</b>  |
| Score 1 to 3 = <b>9%</b>     | Score 1 to 3 = <b>15</b> %    |
| MEAN = 5.00                  | MEAN = 4.83                   |



#### Satisfaction with Other Activities





### What would it take to make you want to stay an extra day in Guam?





### **On-Island Perceptions**

7pt Rating Scale 7=Very Satisfied/ 1=Very Dissatisfied





### **On-Island Perceptions**

7pt Rating Scale 7=Very Satisfied/ 1=Very Dissatisfied





## SECTION 5 PROMOTIONS



#### **Internet- Guam Sources of Info**





# Internet- Things To Do Sources of Info





#### **Internet- GVB Sources**





#### **Travel Motivation-Info Sources**





#### **Sources of Information Pre-arrival**





#### **Sources of Information Post-arrival**





## SECTION 6 OTHER ISSUES



## Concerns about travel outside of Korea - Overall





## Concerns about travel outside of Korea - By Age & Income

|     |                                   | TOTAL |       | AG    | E     |     | Q26                                                                                                                                                                                                             |                     |                     |                     |                     |                     | ,        |           |
|-----|-----------------------------------|-------|-------|-------|-------|-----|--------------------------------------------