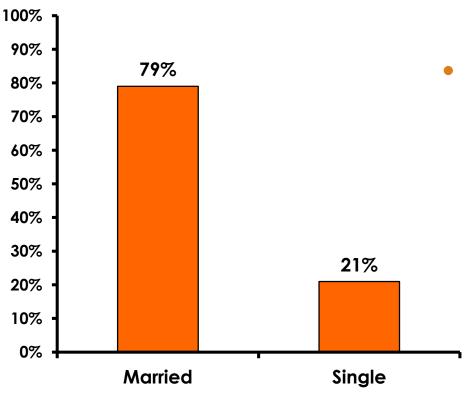

l Airport's departure and waiting areas.
- The margin of error for a sample of **353** is +/- 5.23 percentage points with a 95% confidence level. That is, if all Korean visitors who traveled to Guam in the same time period were asked these questions, we can be 95% certain that their responses would not differ by +/- 5.23 percentage points.



#### **OBJECTIVES**

- To monitor the effectiveness of the Korean seasonal campaigns in attracting Korean visitors, refresh certain baseline data, to better understand the nature, and economic value or impact of each of the targeted segments in the Korea marketing plan.
- Identify significant determinants of visitor satisfaction, expenditures and the desire to return to Guam.



# SECTION 1 PROFILE OF RESPONDENTS



#### **Marital Status - Overall**



 Majority of Korean visitors are married.



#### MARITAL STATUS





# Age - Overall



• The average age of the respondents is 36.24 years of age.



#### **AVERAGE - AGE**





#### **Personal Income**





# Personal Income – 1st time vs. repeat





# Personal Income by Gender & Age

|     |                                                                                                                 |            | TOTAL | GEN  | DER    |       | AGE   |       |     |  |
|-----|-----------------------------------------------------------------------------------------------------------------|------------|-------|------|--------|-------|-------|-------|-----|--|
|     |                                                                                                                 |