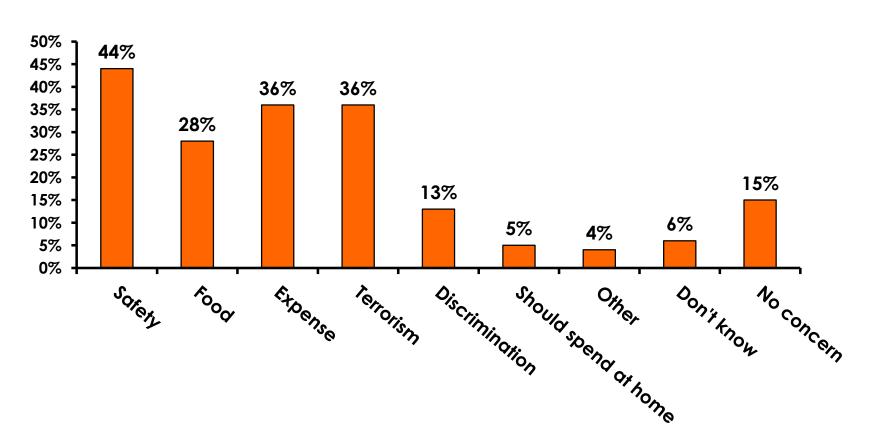

= <b>9%</b>     | Score 1 to 3 = <b>15</b> %    |
| MEAN = 5.00                  | MEAN = 4.83                   |



#### Satisfaction with Other Activities





### What would it take to make you want to stay an extra day in Guam?





### **On-Island Perceptions**

7pt Rating Scale 7=Very Satisfied/ 1=Very Dissatisfied





### **On-Island Perceptions**

7pt Rating Scale 7=Very Satisfied/ 1=Very Dissatisfied





## SECTION 5 PROMOTIONS



#### **Internet- Guam Sources of Info**





# Internet- Things To Do Sources of Info





#### **Internet- GVB Sources**





#### **Travel Motivation-Info Sources**





#### **Sources of Information Pre-arrival**





#### **Sources of Information Post-arrival**





## SECTION 6 OTHER ISSUES



## Concerns about travel outside of Korea - Overall





## Concerns about travel outside of Korea - By Age & Income

|     |                                   | TOTAL |       | AG    | E     |     | Q26                                                                                                                                                                                                             |                     |                     |                     |                     |                     | ,        |           |
|-----|-----------------------------------|-------|-------|-------|-------|-----|-----------------------------------------------------------------------------------------------------------------------------------------------------------------------------------------------------------------|-------------------