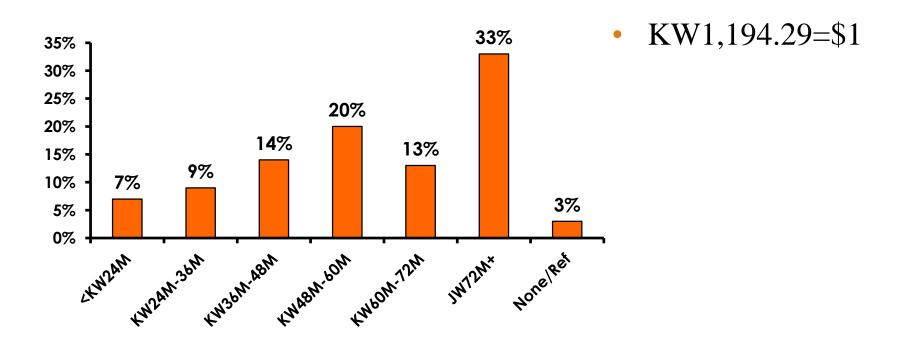

#### **Personal Income**

# Occupation by Income

|     |                                       |       | TOTAL |                                                                                                                                                                                                                 |                     |                     | Q26                 |                     |                     |          |           |
|-----|---------------------------------------|-------|-------|-----------------------------------------------------------------------------------------------------------------------------------------------------------------------------------------------------------------|---------------------|---------------------|---------------------|---------------------|---------------------|----------|-----------|
|     |                                       |       | -     | <kw12.0m< th=""><th>KW12.0M-<br/>KW24.0M</th><th>KW24.0M-<br/>KW36.0M</th><th>KW36.0M-<br/>KW48.0M</th><th>KW48.0M-<br/>KW60.0M</th><th>KW60.0M-<br/>KW72.0M</th><th>KW72.0M+</th><th>No Income</th></kw12.0m<> | KW12.0M-<br>KW24.0M | KW24.0M-<br>KW36.0M | KW36.0M-<br>KW48.0M | KW48.0M-<br>KW60.0M | KW60.0M-<br>KW72.0M | KW72.0M+ | No Income |
| Q25 | White Collar Office<br>Worker         |       | 26%   | 27%                                                                                                                                                                                                             | 33%                 | 38%                 | 33%                 | 33%                 | 17%                 | 23%      |           |
|     | Self-employed                         |       | 14%   | 9%                                                                                                                                                                                                              | 8%                  | 3%                  | 7%                  | 22%                 | 26%                 | 17%      | 10%       |
|     | Professor/ Teacher/ After-<br>school  |       | 12%   | 9%                                                                                                                                                                                                              | 17%                 | 14%                 | 16%                 | 11%                 | 5%                  | 19%      |           |
|     | Housewife/ Homemaker                  |       | 12%   | 18%                                                                                                                                                                                                             |                     | 10%                 | 16%                 |                     | 19%                 | 10%      |           |
|     | Professional/ Specialist/<br>Tech     |       | 8%    |                                                                                                                                                                                                                 | 17%                 | 10%                 | 9%                  | 9%                  | 7%                  | 9%       | 10%       |
|     | Student                               |       | 7%    |                                                                                                                                                                                                                 | 17%                 | 3%                  | 2%                  |                     |                     | 7%       | 60%       |
|     | Service worker/ Private<br>hse worker |       | 6%    | 27%                                                                                                                                                                                                             | 8%                  | 3%                  | 2%                  | 11%                 | 12%                 | 1%       |           |
|     | Manager/ Admin                        |       | 2%    |                                                                                                                                                                                                                 |                     | 3%                  |                     | 3%                  | 2%                  | 4%       |           |
|     | Unemployed                            |       | 2%    |                                                                                                                                                                                                                 |                     |                     |                     |                     | 2%                  | 2%       | 20%       |
|     | Govt- office worker non-<br>mgr       |       | 2%    | 9%                                                                                                                                                                                                              |                     |                     | 2%                  | 3%                  |                     | 2%       |           |
|     | Other                                 |       | 1%    |                                                                                                                                                                                                                 |                     |                     | 2%                  |                     |                     | 4%       |           |
|     | Govt- Executive                       |       | 1%    |                                                                                                                                                                                                                 |                     |                     | 2%                  | 3%                  | 2%                  |          |           |
|     | Govt- Manager                         |       | 1%    |                                                                                                                                                                                                                 |                     | 7%                  | 2%                  |                     | 2%                  | 1%       |           |
|     | Sales worker/ Clerical                |       | 1%    |                                                                                                                                                                                                                 |                     |                     | 4%                  | 2%                  |                     | 2%       |           |
|     | Skilled worker                        |       | 1%    |                                                                                                                                                                                                                 |                     |                     | 2%                  | 2%                  | 2%                  |          |           |
|     | Judicial                              |       | 1%    |                                                                                                                                                                                                                 |                     | 3%                  |                     | 2%                  |                     |          |           |
|     | Freelancer                            |       | 0%    |                                                                                                                                                                                                                 |                     | 3%                  |                     |                     |                     |          |           |
|     | Retired                               |       | 0%    |                                                                                                                                                                                                                 |                     |                     |                     |                     |                     |          |           |
|     | Farmer/ Forestry/<br>Fisherman        |       | 0%    |                                                                                                                                                                                                                 |                     |                     |                     |                     | 2%                  |          |           |
|     | Total                                 | Count | 349   | 11                                                                                                                                                                                                              | 12                  | 29                  | 45                  | 64                  | 42                  | 108      | 10        |