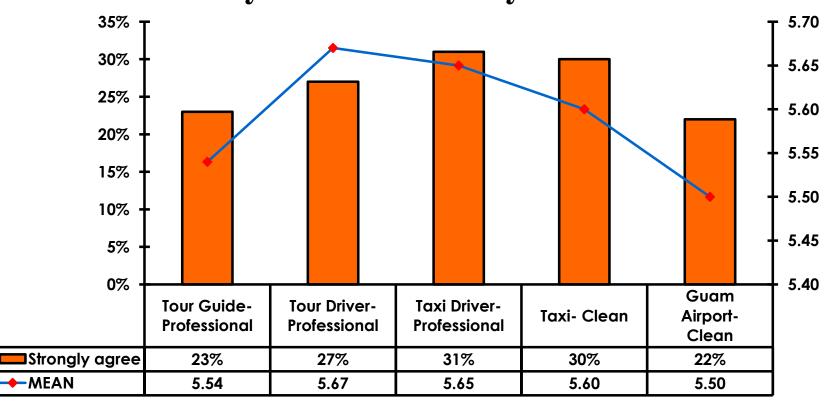

### **On-Island Perceptions**

7pt Rating Scale 7=Very Satisfied/ 1=Very Dissatisfied