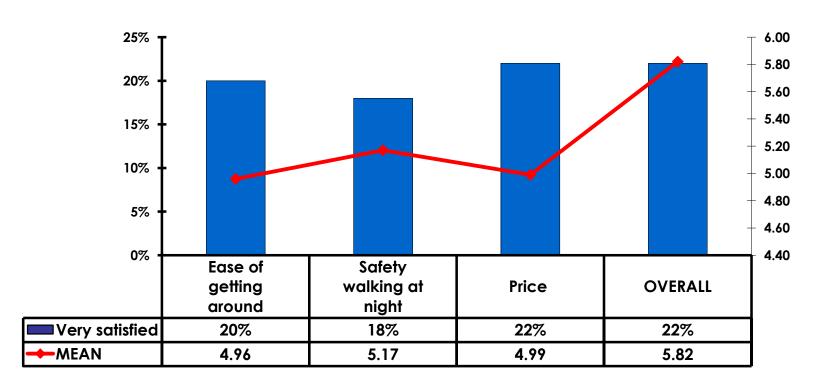

#### **Satisfaction Scores Overall**

#### 7pt Rating Scale 7=Very Satisfied/1=Very Dissatisfied