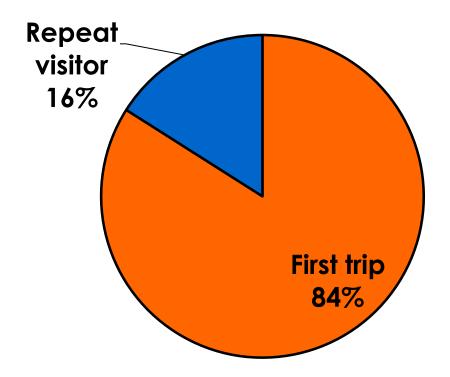

me                                                                                                       | Count      | 10    | 4    | 6      | 4     | 4     | 2     |     |  |
|     |                                                                                                                 | Column N % | 3%    | 2%   | 4%     | 21%   | 4%    | 1%    |     |  |
|     | Total                                                                                                           | Count      | 323   | 164  | 158    | 19    | 98    | 193   | 12  |  |



# **Travel Companions**





### **Number of Children Travel Party**

N=186 total respondents traveling with children.

(Of those N=186 respondents, there is a total of 285 children 18 years or younger)





## **Prior Trips to Guam**





#### PRIOR TRIPS TO GUAM





# Trips to Guam by Age & Gender

|        |        |            | TOTAL | TRIPS T | O GUAM |
|--------|--------|------------|-------|---------|--------|
|        |        |            | -     | 1st     | Repeat |
| GENDER | Male   | Count      | 176   | 142     | 34     |
|        |        | Column N % | 50%   | 48%     | 62%    |
|        | Female | Count      | 175   | 154     | 21     |
|        |        | Column N % | 50%   | 52%     | 38%    |
|        | Total  | Count      | 351   | 296     | 55     |
| AGE    | 18-24  | Count      | 24    | 23      | 1      |
|        |        | Column N % | 7%    | 8%      | 2%     |
|        | 25-34  | Count      | 116   | 103     | 13     |
|        |        | Column N % | 33%   | 35%     | 24%    |
|        | 35