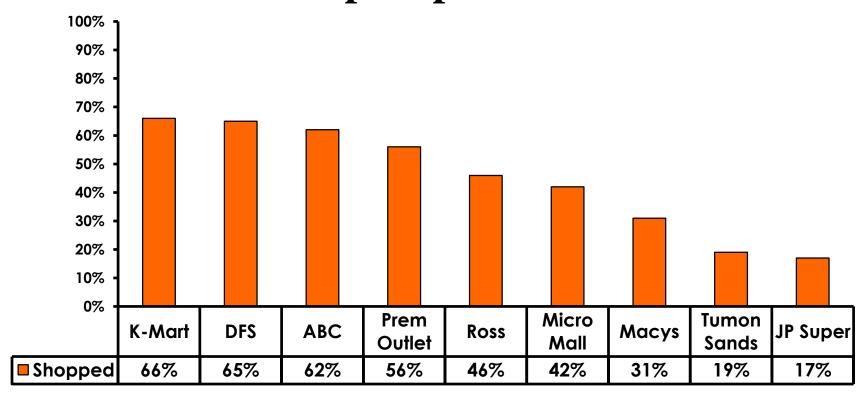

amount recorded for the entire sample)



### Breakdown of Airport Expenditures

|                        | MEAN \$ |
|------------------------|---------|
| Food & Beverages       | \$10.10 |
| Gifts/Souvenirs Self   | \$27.27 |
| Gifts/Souvenirs Others | \$35.97 |
| Total                  | \$73.34 |



## SECTION 4 VISITOR SATISFACTION



#### **Satisfaction Scores Overall**

#### 7pt Rating Scale 7=Very Satisfied/1=Very Dissatisfied





### Satisfaction Quality/ Cleanliness

7pt Rating Scale 7=Very Satisfied/1=Very Dissatisfied





### Quality of Accommodations

#### 7pt Rating Scale 7=Very Satisfied/1=Very Dissatisfied





### **Quality of Dining Experience**

#### 7pt Rating Scale 7=Very Satisfied/1=Very Dissatisfied





### Visits to Shopping Centers/Malls on Guam Top responses





### Satisfaction with Shopping

#### 7pt Rating Scale 7=Very Satisfied/ 1=Very Dissatisfied

| Quality of Shopping          | Variety of Shopping          |
|------------------------------|------------------------------|
| Score of 6 to 7 = <b>59%</b> | Score of 6 to 7 = <b>58%</b> |
| Score of 4 to 5 = <b>34%</b> | Score of 4 to 5 = <b>34%</b> |
| Score 1 to 3 = <b>6</b> %    | Score 1 to 3 = <b>8%</b>     |
| MEAN = 5.54                  | MEAN = 5.49                  |



### **Optional Tour Participation**





# Optional Tours Participation & Satisfaction





### **Day Tours Satisfaction**

#### 7pt Rating Scale 7=Very Satisfied/ 1=Very Dissatisfied

| Quality of Day Tour           | Variety of Day Tour           |
|-------------------------------|-------------------------------|