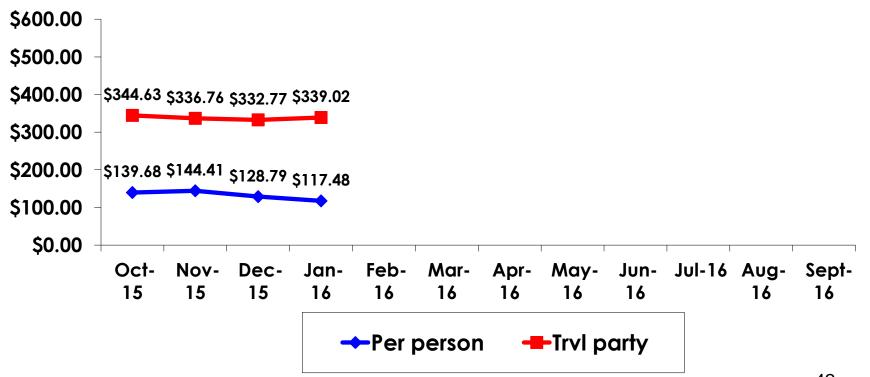

## ON-ISLE EXPENDITURES – Per Day

YTD Per Person = \$132.65 YTD Travel Party = \$338.21