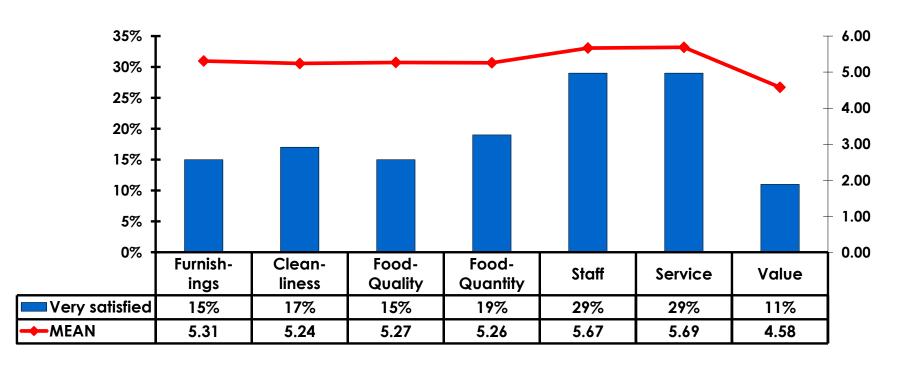

### Satisfaction Quality/ Cleanliness

7pt Rating Scale 7=Very Satisfied/1=Very Dissatisfied