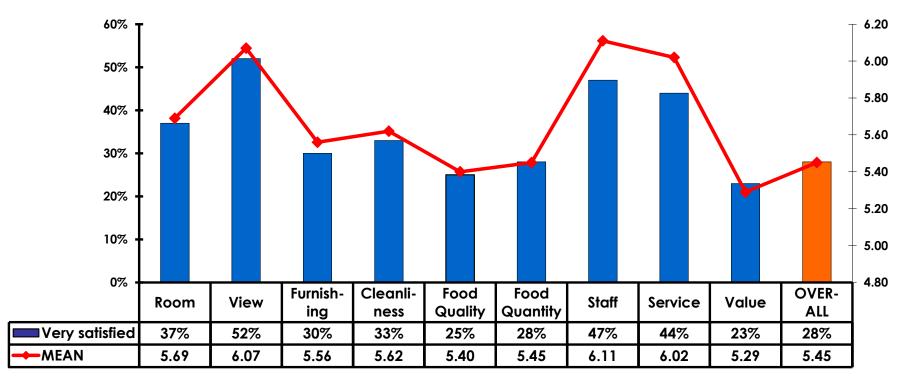

#### **Satisfaction Scores Overall**

#### 7pt Rating Scale 7=Very Satisfied/1=Very Dissatisfied