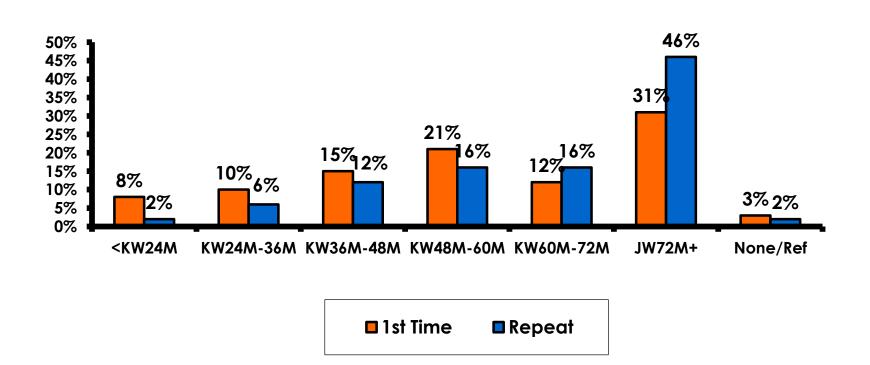

can be 95% certain that their responses would not differ by +/- 5.23 percentage points.



#### **OBJECTIVES**

- To monitor the effectiveness of the Korean seasonal campaigns in attracting Korean visitors, refresh certain baseline data, to better understand the nature, and economic value or impact of each of the targeted segments in the Korea marketing plan.
- Identify significant determinants of visitor satisfaction, expenditures and the desire to return to Guam.



# SECTION 1 PROFILE OF RESPONDENTS



#### **Marital Status - Overall**



 Majority of Korean visitors are married.



#### MARITAL STATUS





# Age - Overall



• The average age of the respondents is 36.24 years of age.



#### **AVERAGE - AGE**





#### **Personal Income**





# Personal Income – 1st time vs. repeat





# Personal Income by Gender & Age

|     |                                                                                                                 |            | TOTAL | GEN  | DER    |       | AGE   |       |     |  |
|-----|-----------------------------------------------------------------------------------------------------------------|------------|-------|------|--------|-------|-------|-------|-----|--|
|     |                                                                                                                 |            | -     | Male | Female | 18-24 | 25-34 | 35-49 | 50+ |  |
| Q26 | <kw12.0m< td=""><td>Count</td><td>11</td><td>2</td><td>9</td><td>2</td><td>5</td><td>4</td><td></td></kw12.0m<> | Count      | 11    | 2    | 9      | 2     | 5     | 4     |