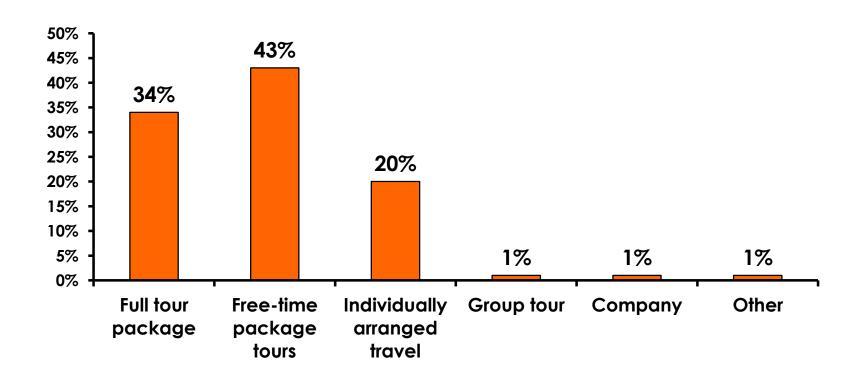

|                     |                     |                     |                     | 2%                  |          |           |
|     | Total                                 | Count | 349   | 11                                                                                                                                                                                                              | 12                  | 29                  | 45                  | 64                  | 42                  | 108      | 10        |



# SECTION 2 TRAVEL PLANNING



# **Travel Planning - Overall**





### **Accommodation by Income**

Average length of stay: 3.62 days

|    |                             |       | TOTAL |                                                                                                                                                | Q26      |          |          |          |          |            |           |
|----|-----------------------------|-------|-------|------------------------------------------------------------------------------------------------------------------------------------------------|----------|----------|----------|----------|----------|------------|-----------|
|    |                             |       |       | 10040 014