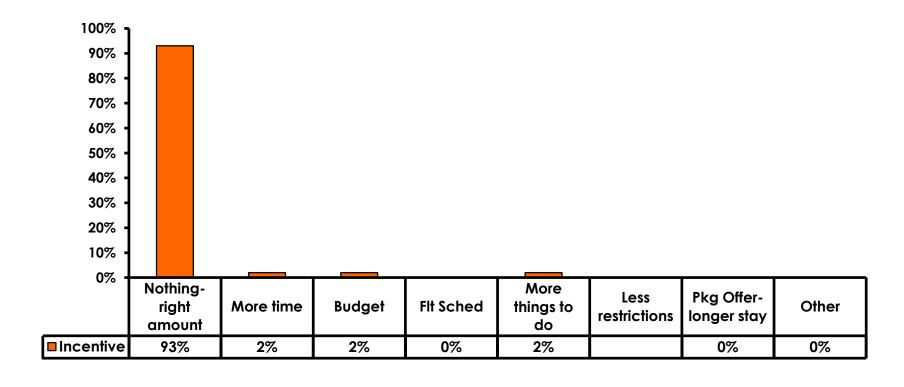

re of 4 to 5 = <b>43</b> % | Score of 4 to 5 = <b>45</b> % |
| Score 1 to 3 = <b>3</b> %     | Score 1 to 3 = <b>7</b> %     |
| MEAN = 5.42                   | MEAN = 5.29                   |



### **Night Tours Satisfaction**

#### 7pt Rating Scale 7=Very Satisfied/ 1=Very Dissatisfied

| Quality of Night Tour        | Variety of Night Tour         |
|------------------------------|-------------------------------|
| Score of 6 to 7 = <b>39%</b> | Score of 6 to 7 = <b>35</b> % |
| Score of 4 to 5 = <b>52%</b> | Score of 4 to 5 = <b>49%</b>  |
| Score 1 to 3 = <b>9%</b>     | Score 1 to 3 = <b>15</b> %    |
| MEAN = 5.00                  | MEAN = 4.83                   |



#### Satisfaction with Other Activities





### What would it take to make you want to stay an extra day in Guam?





### **On-Island Perceptions**

7pt Rating Scale 7=Very Satisfied/ 1=Very Dissatisfied





### **On-Island Perceptions**

7pt Rating Scale 7=Very Satisfied/ 1=Very Dissatisfied





## SECTION 5 PROMOTIONS



#### **Internet- Guam Sources of Info**





# Internet- Things To Do Sources of Info





#### **Internet- GVB Sources**





#### **Travel Motivation-Info Sources**





#### **Sources of Information Pre-arrival**





#### **Sources of Information Post-arrival**





## SECTION 6 OTHER ISSUES



## Concerns about travel outside of Korea - Overall





## Concerns about travel outside of Korea - By Age & Income

|     |                                   | TOTAL |       | AG    | E     |     | Q26