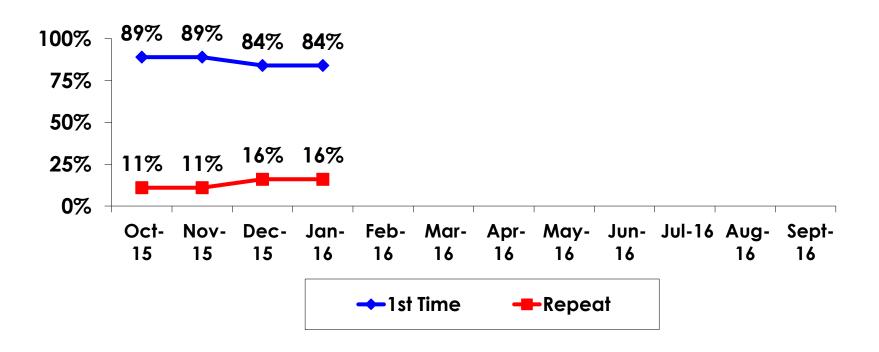

| Count      | 10    | 4    | 6      | 4     | 4     | 2     |     |  |
|     |                                                                                                                 | Column N % | 3%    | 2%   | 4%     | 21%   | 4%    | 1%    |     |  |
|     | Total                                                                                                           | Count      | 323   | 164  | 158    | 19    | 98    | 193   | 12  |  |



# **Travel Companions**





### **Number of Children Travel Party**

N=186 total respondents traveling with children.

(Of those N=186 respondents, there is a total of 285 children 18 years or younger)





## **Prior Trips to Guam**





#### PRIOR TRIPS TO GUAM





# Trips to Guam by Age & Gender

|        |        |            | TOTAL | TRIPS T | O GUAM |
|--------|--------|------------|-------|---------|--------|
|        |        |            | -     | 1st     | Repeat |
| GENDER | Male   | Count      | 176   | 142     | 34     |
|        |        | Column N % | 50%   | 48%     | 62%    |
|        | Female | Count      | 175   | 154     | 21     |
|        |        | Column N % | 50%   | 52%     | 38%    |
|        | Total  | Count      | 351   | 296     | 55     |
| AGE    | 18-24  | Count      | 24    | 23      | 1      |
|        |        | Column N % | 7%    | 8%      | 2%     |
|        | 25-34  | Count      | 116   | 103     | 13     |
|        |        | Column N % | 33%   | 35%     | 24%    |
|        | 35-49  | Count      | 197   | 15