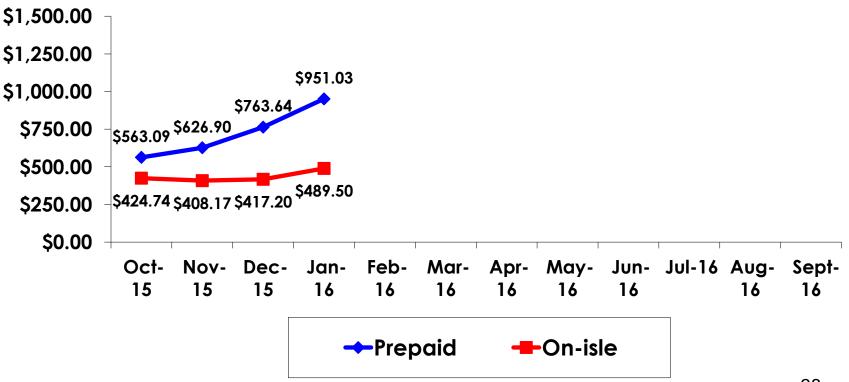

#### PREPAID EXPENDITURES Per Person

# PREPAID/ ON-ISLE EXPENDITURES – Per Person

Prepaid YTD = 726.62 On-Isle YTD = 434.92