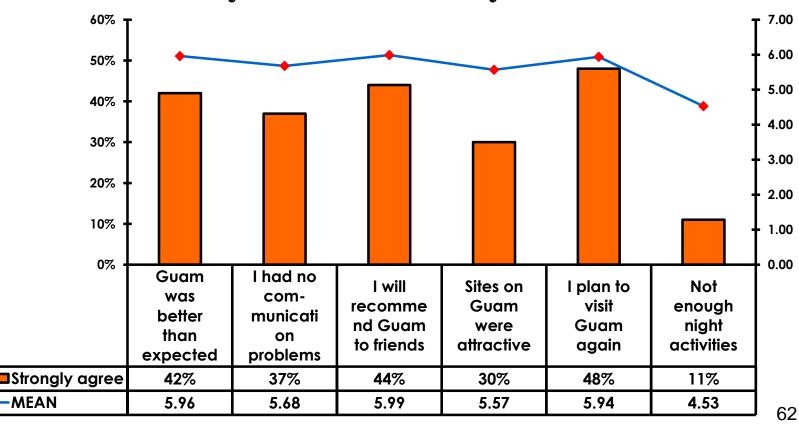

#### Satisfaction Scores Overall 7pt Rating Scale 7=Very Satisfied/1=Very Dissatisfied