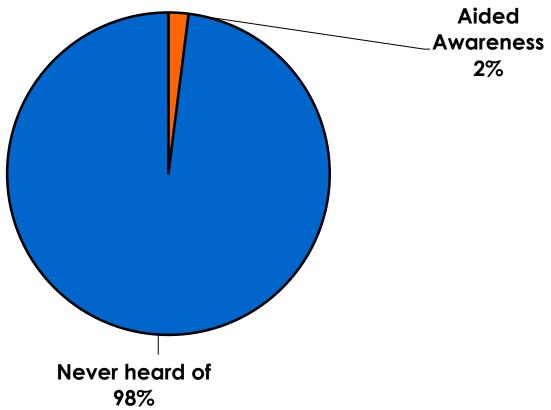

end at home               |       | 1%    |       | 1%    | 1%    | 2%  |                                                                                                                                                                        |             |             | 3%          |             | 2%           | 1%      |           |
|     | Total C                            | count | 348   | 76    | 88    | 138   | 46  | 11                                                                                                                                                                     | 29          | 32          | 39          | 61          | 50           | 67      | 10        |



## Security Screening/ Immigration Process at Guam International Airport









# **Shop Guam Festival**





#### Shop Guam Festival - Impact n=6