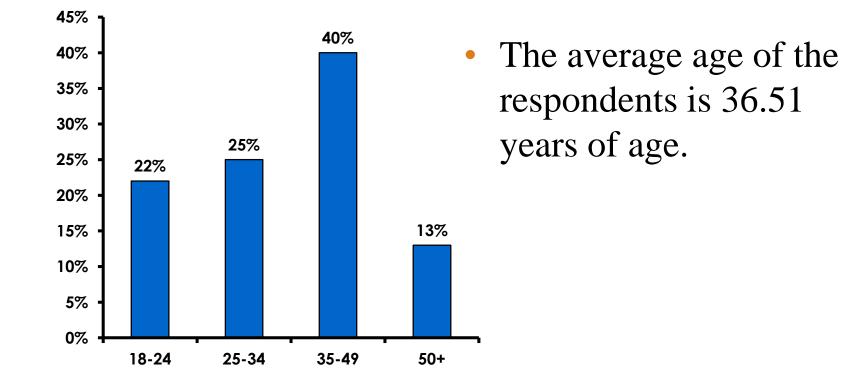

of **353** is  $\pm$ -5.23 percentage points with a 95% confidence level. That is, if all Japanese visitors who traveled to Guam in the same time period were asked these questions, we can be 95% certain that their responses would not differ by  $\pm$ -5.23 percentage points.



#### **OBJECTIVES**

• To monitor the effectiveness of the Japan seasonal campaigns in attracting Japanese visitors, refresh certain baseline data, to better understand the nature, and economic value or impact of each of the targeted segments in the Japan marketing plan.

• Identify significant determinants of visitor satisfaction, expenditures and the desire to return to Guam.



#### <u>SECTION 1</u> PROFILE OF RESPONDENTS



#### **Marital Status - Overall**





#### **MARITAL STATUS**





#### Age - Overall





#### AVERAGE - AGE



8



#### **Personal Income**



• ¥118.15=\$1



## Personal Income – 1st time vs. repeat





# Personal Income by Gender & Age

|     |                                                                                                                      |            | TOTAL | GEN  | DER    | AGE   |       |       |     |  |  |
|-----|----------------------------------------------------------------------------------------------------------------------|------------|-------|------|--------|-------|-------|-------|-----|--|--|
|     |                                                                                                                      |            | -     | Male | Female | 18-24 | 25-34 | 35-49 | 50+ |  |  |
| Q26 | <y2.0 million<="" td=""><td>Count</