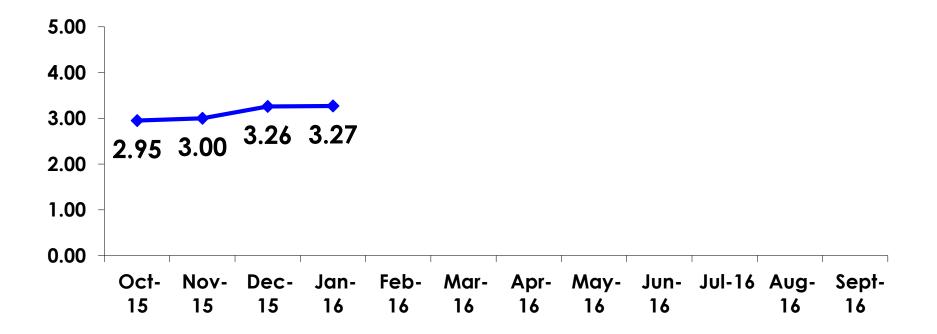

|  |
|        | 25-34  | Count      | 90  | 49      | 41        |  |
|        |        | Column N % | 25% | 32%     | 21%       |  |
|        | 35-49  | Count      | 141 | 37      | 103       |  |
|        |        | Column N % | 40% | 24%     | 52%       |  |
|        | 50+    | Count      | 46  | 11      | 35        |  |
|        |        | Column N % | 13% | 7%      | 18%       |  |
|        | Total  | Count      | 353 | 154     | 198       |  |

 First-time visitors are younger than repeat visitors to Guam.



#### **Repeat Visitors Last Trip** n = 196



• The average repeat visitor has been to Guam 4.09 times.



#### Average Number Overnight Trips (2011-2016) (2 nights or more)





#### Length of Stay

#### Mean = 3.27 Days Median = 3.0 Days





#### **AVG LENGTH OF STAY**



20



### **Occupation by Income**

|     |                                 |       | TOTAL |                                                                                                                                                                        |             |             | Q26         |             |              |         |           |
|-----|---------------------------------|-------|-------|------------------------------------------------------------------------------------------------------------------------------------------------------------------------|-------------|-------------|-------------|-------------|--------------|---------|-----------|
|     |                                 |       | -     | <y2.0 million<="" th=""><th>Y2.0M-Y3.0M</th><th>Y3.0M-Y4.0M</th>