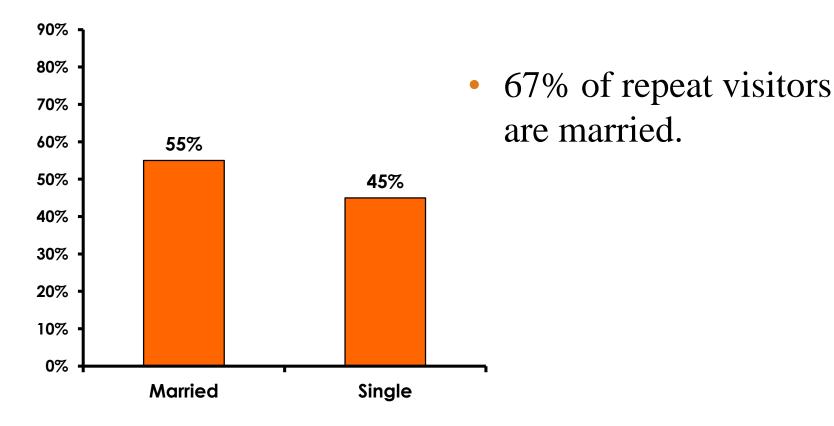

nd waiting areas.

• The margin of error for a sample of **353** is  $\pm$ -5.23 percentage points with a 95% confidence level. That is, if all Japanese visitors who traveled to Guam in the same time period were asked these questions, we can be 95% certain that their responses would not differ by  $\pm$ -5.23 percentage points.



#### **OBJECTIVES**

• To monitor the effectiveness of the Japan seasonal campaigns in attracting Japanese visitors, refresh certain baseline data, to better understand the nature, and economic value or impact of each of the targeted segments in the Japan marketing plan.

• Identify significant determinants of visitor satisfaction, expenditures and the desire to return to Guam.



#### <u>SECTION 1</u> PROFILE OF RESPONDENTS



#### **Marital Status - Overall**





#### **MARITAL STATUS**





#### Age - Overall





#### AVERAGE - AGE



8



#### **Personal Income**



• ¥118.15=\$1



## Personal Income – 1st time vs. repeat





# Personal Income by Gender & Age

|     |                                                                                                                      |            | TOTAL | GEN  | DER    | AGE   |       |       |     |  |  |
|-----|----------------------------------------------------------------------------------------------------------------------|------------|-------|------|--------|-------|-------|-------|-----|--|--|
|     |                                                                                                                      |            | -     | Male | Female | 18-24 | 25-34 | 35-49 | 50