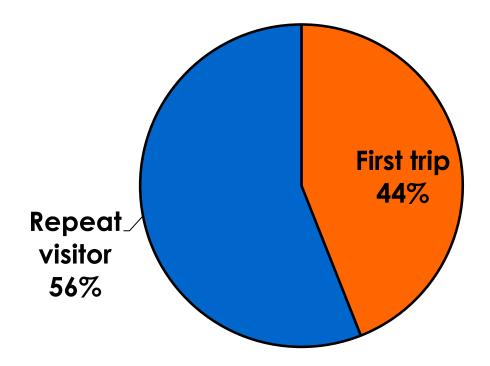

#### **Prior Trips to Guam**

### PRIOR TRIPS TO GUAM

### **Trips to Guam by Age & Gender**

|        |        |            |     | TRIPS T | S TO GUAM |  |
|--------|--------|------------|-----|---------|-----------|--|
|        |        |            | -   | 1st     | Repeat    |  |
| GENDER | Male   | Count      | 176 | 64      | 111       |  |
|        |        | Column N % | 50% | 42%     | 56%       |  |
|        | Female | Count      | 177 | 90      | 87        |  |
|        |        | Column N % | 50% | 58%     | 44%       |  |
|        | Total  | Count      | 353 | 154     | 198       |  |
| AGE    | 18-24  | Count      | 76  | 57      | 19        |  |
|        |        | Column N % | 22% | 37%     | 10%       |  |
|        | 25-34  | Count      | 90  | 49      | 41        |  |
|        |        | Column N % | 25% | 32%     | 21%       |  |
|        | 35-49  | Count      | 141 | 37      | 103       |  |
|        |        | Column N % | 40% | 24%     | 52%       |  |
|        | 50+    | Count      | 46  | 11      | 35        |  |
|        |        | Column N % | 13% | 7%      | 18%       |  |
|        | Total  | Count      | 353 | 154     | 198       |  |

 First-time visitors are younger than repeat visitors to Guam.