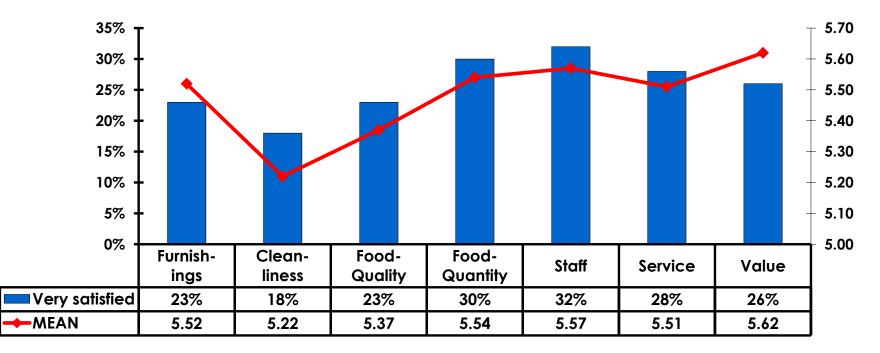

#### Satisfaction Quality/ Cleanliness 7pt Rating Scale 7=Very Satisfied/1=Very Dissatisfied

#### Quality of Dining Experience 7pt Rating Scale 7=Very Satisfied/1=Very Dissatisfied