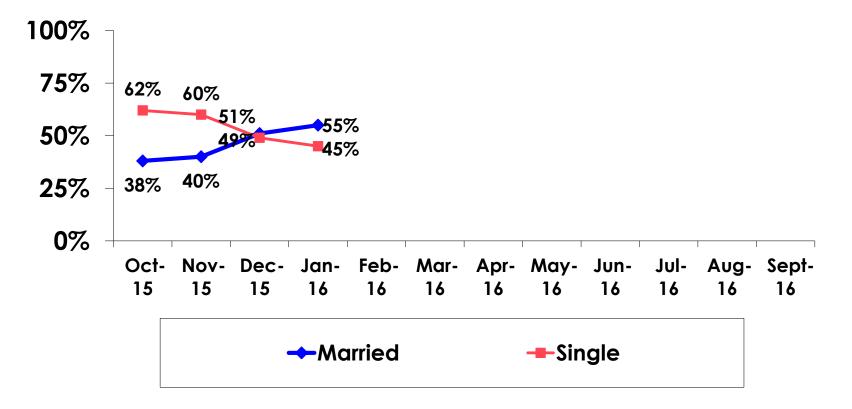

in of error for a sample of **353** is  $\pm$ -5.23 percentage points with a 95% confidence level. That is, if all Japanese visitors who traveled to Guam in the same time period were asked these questions, we can be 95% certain that their responses would not differ by  $\pm$ -5.23 percentage points.



#### **OBJECTIVES**

• To monitor the effectiveness of the Japan seasonal campaigns in attracting Japanese visitors, refresh certain baseline data, to better understand the nature, and economic value or impact of each of the targeted segments in the Japan marketing plan.

• Identify significant determinants of visitor satisfaction, expenditures and the desire to return to Guam.



#### <u>SECTION 1</u> PROFILE OF RESPONDENTS



#### **Marital Status - Overall**





#### **MARITAL STATUS**





#### Age - Overall





#### AVERAGE - AGE



8



#### **Personal Income**



• ¥118.15=\$1



## Personal Income – 1st time vs. repeat





# Personal Income by Gender & Age

|     |                                                                                                                      |            | TOTAL | GEN  | DER    | AGE   |       |       |     |  |  |
|-----|----------------------------------------------------------------------------------------------------------------------|------------|-------|------|--------|-------|-------|-------|-----|--|--|
|     |                                                                                                                      |            | -     | Male | Female | 18-24 | 25-34 | 35-49 | 50+ |  |  |
| Q26 | <y2.0 milli