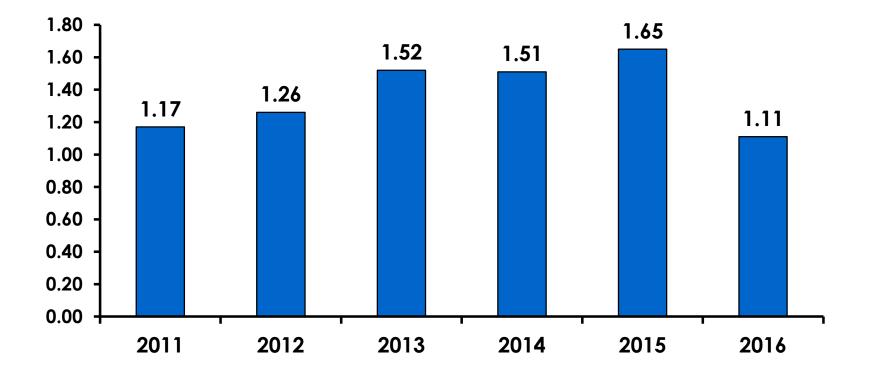

| Count      | 76  | 57      | 19        |  |
|        |        | Column N % | 22% | 37%     | 10%       |  |
|        | 25-34  | Count      | 90  | 49      | 41        |  |
|        |        | Column N % | 25% | 32%     | 21%       |  |
|        | 35-49  | Count      | 141 | 37      | 103       |  |
|        |        | Column N % | 40% | 24%     | 52%       |  |
|        | 50+    | Count      | 46  | 11      | 35        |  |
|        |        | Column N % | 13% | 7%      | 18%       |  |
|        | Total  | Count      | 353 | 154     | 198       |  |

 First-time visitors are younger than repeat visitors to Guam.



#### **Repeat Visitors Last Trip** n = 196



• The average repeat visitor has been to Guam 4.09 times.



#### Average Number Overnight Trips (2011-2016) (2 nights or more)





#### Length of Stay

#### Mean = 3.27 Days Median = 3.0 Days





#### **AVG LENGTH OF STAY**



20



### **Occupation by Income**

|     |                                 |       | TOTAL |                                                                                                                                                                        |             |             | Q26         |             |              |         |           |
|-----|---------------------------------|-------|-------|------------------------------------------------------------------------------------------------------------------------------------------------------------------------|-------------|-------------|-------------|-------------|--------------|---------|-----------|
|     |