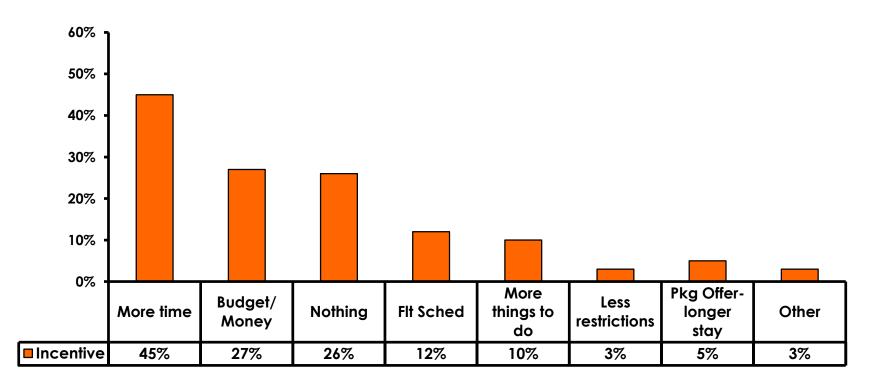

>55%</b> |
| Score of 4 to 5 = <b>40%</b> | Score of 4 to 5 = <b>42%</b> |
| Score 1 to 3 = <b>2%</b>     | Score 1 to 3 = <b>3%</b>     |
| MEAN = 5.49                  | MEAN = 5.43                  |



#### **Night Tours Satisfaction** 7pt Rating Scale 7=Very Satisfied/ 1=Very Dissatisfied

| Quality of Night Tour        | Variety of Night Tour        |
|------------------------------|------------------------------|
| Score of 6 to 7 = <b>33%</b> | Score of 6 to 7 = <b>34%</b> |
| Score of 4 to 5 = <b>66%</b> | Score of 4 to 5 = <b>63%</b> |
| Score 1 to 3 = <b>2%</b>     | Score 1 to 3 = <b>2%</b>     |
| MEAN = 4.91                  | MEAN = 4.90                  |



### **Satisfaction with Other Activities**





# What would it take to make you want to stay an extra day in Guam?





#### **On-Island Perceptions** 7pt Rating Scale 7=Very Satisfied/ 1=Very Dissatisfied





#### **On-Island Perceptions** 7pt Rating Scale 7=Very Satisfied/ 1=Very Dissatisfied





# <u>SECTION 5</u> **PROMOTIONS**



# **Internet- Guam Sources of Info**





# Internet- Things To Do Sources of Info





## **Internet- GVB Sources**





## **Travel Motivation- Info Sources**





## **Sources of Information Pre-arrival**





## **Sources of Information Post-arrival**





## **Sources of Information - Motivation**





# <u>SECTION 6</u> OTHER ISSUES



## **Concerns about travel outside of Japan - Overall**





# **Concerns about travel outside of Japan - By Age & Income**

|     |                                    |       | TOTAL |       | AG    | Ε     |     |