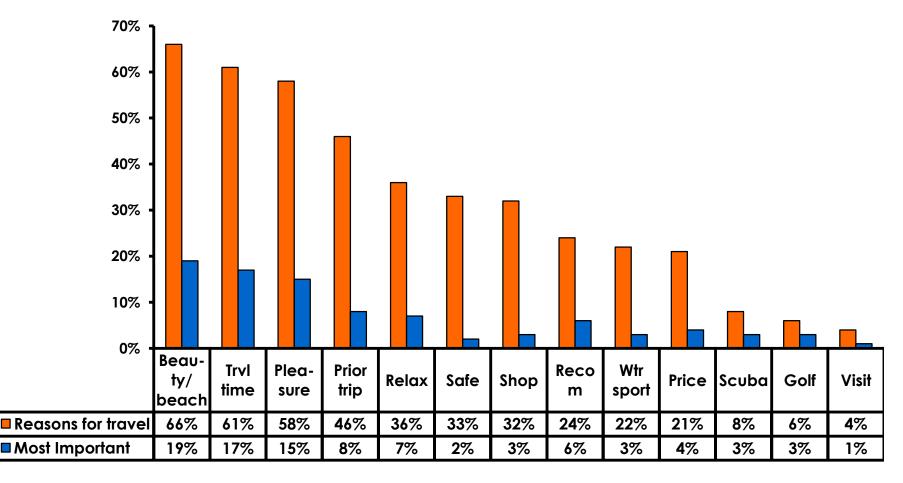

#### **Travel Motivation - Top Responses**

## Most Important Reason for Choosing Guam

- Guam's natural beauty/ beaches,
- Short travel time, and
- Pleasure

were the primary reasons for visiting during this period.

## Motivation by Age & Gender

|     |                                    |       | TOTAL |       | AG    |       | GENDER |      |        |
|-----|------------------------------------|-------|-------|-------|-------|-------|--------|------|--------|
|     |                                    |       | -     | 18-24 | 25-34 | 35-49 | 50+    | Male | Female |
| Q5A | Natural beauty                     |       | 66%   | 72%   | 69%   | 61%   | 67%    | 61%  | 72%    |
|     | Short travel time                  |       | 61%   | 57%   | 54%   | 66%   | 67%    | 62%  | 60%    |
|     | Pleasure                           |       | 58%   | 71%   | 62%   | 52%   | 44%    | 53%  | 62%    |
|     | Previous trip                      |       | 46%   | 17%   | 39%   | 61%   | 64%    | 51%  | 42%    |
|     | Relax                              |       | 36%   | 33%   | 42%   | 36%   | 29%    | 32%  | 40%    |
|     | Safe                               |       | 33%   | 24%   | 31%   | 37%   | 38%    | 34%  | 31%    |
|     | Shopping                           |       | 32%   | 41%   | 38%   | 24%   | 31%    | 24%  | 41%    |
|     | Recomm-<br>friend/family/trvl agnt |       | 24%   | 34%   | 29%   | 16%   | 18%    | 19%  | 29%    |
|     | Water sports                       |       | 22%   | 32%   | 20%   | 19%   | 18%    | 20%  | 23%    |
|     | Price                              |       | 21%   | 26%   | 20%   | 21%   | 11%    | 19%  | 22%    |
|     | Scuba                              |       | 8%    | 8%    | 12%   | 6%    | 7%     | 7%   | 10%    |
|     | Golf                               |       | 6%    | 1%    | 2%    | 8%    | 13%    | 7%   | 5%     |
|     | Visit friends/ Relatives           |       | 4%    | 7%    | 3%    | 3%    | 7%     | 5%   | 4%     |
|     | Other                              |       | 4%    | 7%    | 1%    | 4%    | 2%     | 2%   | 5%     |
|     | Company/ Business Trip             |       | 4%    | 3%    |       | 6%    | 7%     | 6%   | 1%     |
|     | Married/ Attn wedding              |       | 3%    | 1%    | 3%    | 4%    | 4%     | 5%   | 2%     |
|     | Organized sports                   |       | 3%    |       | 2%    | 4%    | 2%     | 3%   | 2%     |
|     | Honeymoon                          |       | 2%    | 1%    |       | 5%    |        | 4%   | 1%     |
|     | Company Sponsored                  |       | 0%    |       |       |       | 2%     | 1%   |        |
|     | Total                              | Count | 351   | 76    | 90    | 140   | 45     | 176  | 175    |