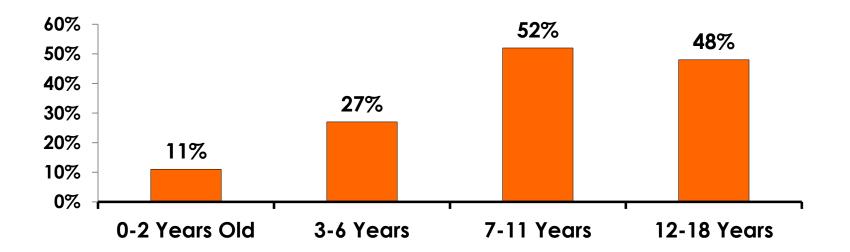

#### **Number of Children Travel Party**

N=121 total respondents traveling with children.

(Of those N=121 respondents, there is a total of 209 children 18 years or younger)