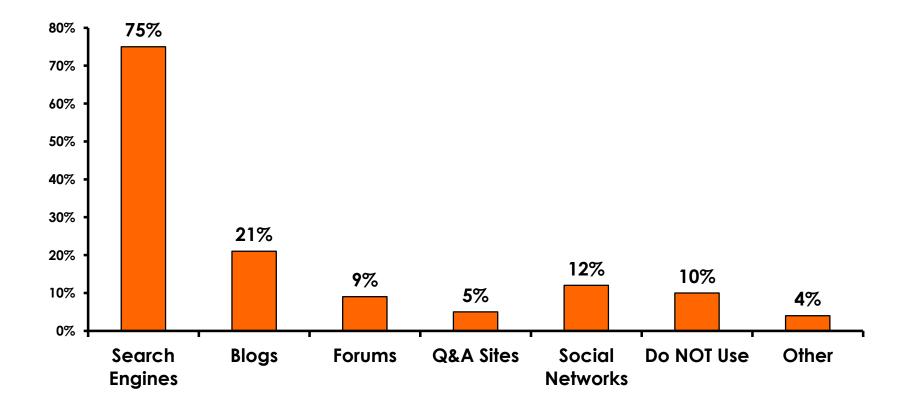

ry Satisfied/ 1=Very Dissatisfied

| Quality of Night Tour        | Variety of Night Tour        |
|------------------------------|------------------------------|
| Score of 6 to 7 = <b>33%</b> | Score of 6 to 7 = <b>34%</b> |
| Score of 4 to 5 = <b>66%</b> | Score of 4 to 5 = <b>63%</b> |
| Score 1 to 3 = <b>2%</b>     | Score 1 to 3 = <b>2%</b>     |
| MEAN = 4.91                  | MEAN = 4.90                  |



### **Satisfaction with Other Activities**





# What would it take to make you want to stay an extra day in Guam?





#### **On-Island Perceptions** 7pt Rating Scale 7=Very Satisfied/ 1=Very Dissatisfied





#### **On-Island Perceptions** 7pt Rating Scale 7=Very Satisfied/ 1=Very Dissatisfied





# <u>SECTION 5</u> **PROMOTIONS**



# **Internet- Guam Sources of Info**





# Internet- Things To Do Sources of Info





## **Internet- GVB Sources**





## **Travel Motivation- Info Sources**





## **Sources of Information Pre-arrival**





## **Sources of Information Post-arrival**





## **Sources of Information - Motivation**





# <u>SECTION 6</u> OTHER ISSUES



## **Concerns about travel outside of Japan - Overall**





# **Concerns about travel outside of Japan - By Age & Income**

|     |                                    |       | TOTAL |       | AG    | Ε     |     |                                                                                                                                                                        | Q26         |             |             |             |              |         |           |
|-----|---------