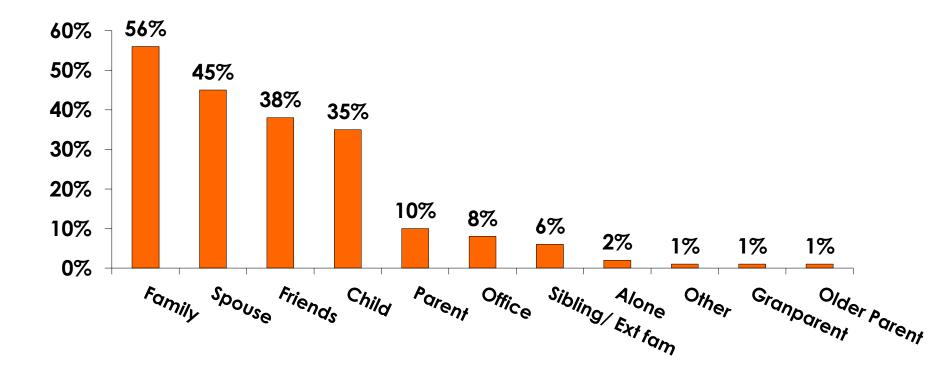

| Column N % | 23%   | 27%  | 18%    | 17%   | 19%   | 26%   | 27% |  |  |
|     | No Income                                                                                                            | Count      | 10    | 7    | 3      | 8     | 1     |       | 1   |  |  |
|     |                                                                                                                      | Column N % | 3%    | 5%   | 2%     | 14%   | 1%    |       | 2%  |  |  |
|     | Total                                                                                                                | Count      | 301   | 153  | 148    | 59    | 77    | 124   | 41  |  |  |



#### **Travel Companions**





#### **Number of Children Travel Party**

N=121 total respondents traveling with children.

(Of those N=121 respondents, there is a total of 209 children 18 years or younger)





#### **Prior Trips to Guam**





### PRIOR TRIPS TO GUAM





### **Trips to Guam by Age & Gender**

|        |        |            |     | TRIPS T | S TO GUAM |  |
|--------|--------|------------|-----|---------|-----------|--|
|        |        |            | -   | 1st     | Repeat    |  |
| GENDER | Male   | Count      | 176 | 64      | 111       |  |
|        |        | Column N % | 50% | 42%     | 56%       |  |
|        | Female | Count      | 177 | 90      | 87        |  |
|        |        | Column N % | 50% | 58%     | 44%       |  |
|        | Total  | Count      | 353 | 154     | 198       |  |
|