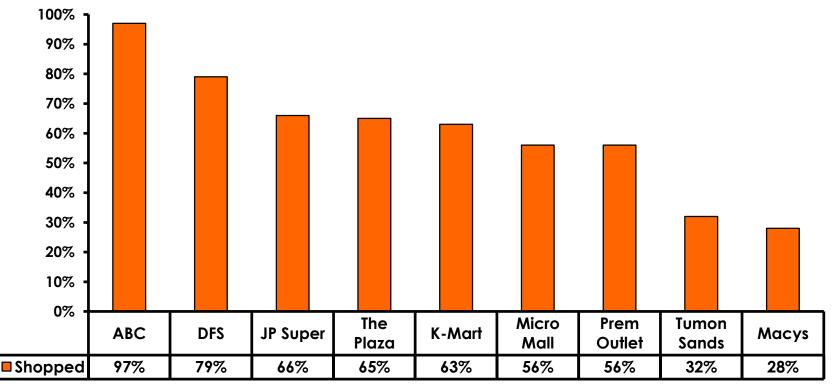

Maximum (highest amount recorded for the entire sample)



# Breakdown of Airport Expenditures

|                        | MEAN \$ |
|------------------------|---------|
| Food & Beverages       | \$10.41 |
| Gifts/Souvenirs Self   | \$9.76  |
| Gifts/Souvenirs Others | \$12.76 |
| Total                  | \$33.07 |



## <u>SECTION 4</u> VISITOR SATISFACTION



#### Satisfaction Scores Overall 7pt Rating Scale 7=Very Satisfied/1=Very Dissatisfied





#### Satisfaction Quality/ Cleanliness 7pt Rating Scale 7=Very Satisfied/1=Very Dissatisfied





#### Quality of Accommodations 7pt Rating Scale 7=Very Satisfied/1=Very Dissatisfied





#### Quality of Dining Experience 7pt Rating Scale 7=Very Satisfied/1=Very Dissatisfied





#### Visits to Shopping Centers/Malls on Guam Top responses





#### Satisfaction with Shopping 7pt Rating Scale 7=Very Satisfied/ 1=Very Dissatisfied

| Quality of Shopping          | Variety of Shopping          |
|------------------------------|------------------------------|
| Score of 6 to 7 = <b>54%</b> | Score of 6 to 7 = <b>52%</b> |
| Score of 4 to 5 = <b>40%</b> | Score of 4 to 5 = <b>43%</b> |
| Score 1 to 3 = <b>5%</b>     | Score 1 to 3 = <b>6%</b>     |
| MEAN = 5.45                  | MEAN = 5.35                  |



# **Optional Tour Participation**





# **Optional Tours Participation & Satisfaction**





#### **Day Tours Satisfaction** 7pt Rating Scale 7=Very Satisfied/ 1=Very Dissatisfied

| Quality of Day Tour          | Variety of Day Tour          |
|------------------------------|------------------------------|
| Score of