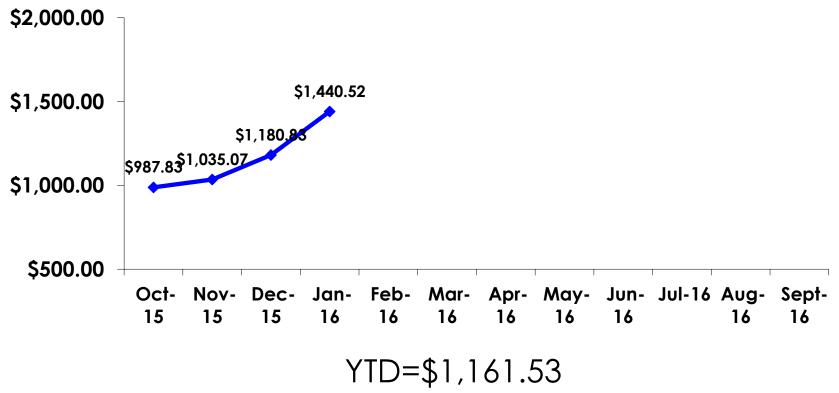

# **Total Expenditures Per Person** (**Prepaid & On-Island**)

- \$1,440.52 = overall average
- \$0 = Minimum (lowest amount recorded for the entire sample)
- \$7,488 = Maximum (highest amount recorded for the entire sample)

## TOTAL EXPENDITURES Per Person