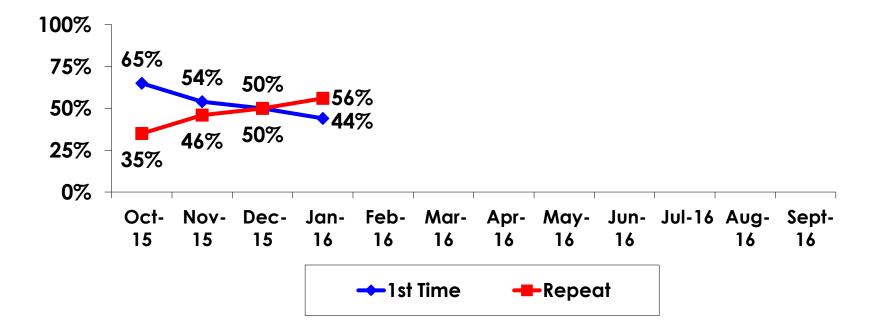

| Count      | 10    | 7    | 3      | 8     | 1     |       | 1   |  |  |
|     |                                                                                                                      | Column N % | 3%    | 5%   | 2%     | 14%   | 1%    |       | 2%  |  |  |
|     | Total                                                                                                                | Count      | 301   | 153  | 148    | 59    | 77    | 124   | 41  |  |  |



#### **Travel Companions**





#### **Number of Children Travel Party**

N=121 total respondents traveling with children.

(Of those N=121 respondents, there is a total of 209 children 18 years or younger)





#### **Prior Trips to Guam**





### PRIOR TRIPS TO GUAM





### **Trips to Guam by Age & Gender**

|        |        |            |     | TRIPS T | S TO GUAM |  |
|--------|--------|------------|-----|---------|-----------|--|
|        |        |            | -   | 1st     | Repeat    |  |
| GENDER | Male   | Count      | 176 | 64      | 111       |  |
|        |        | Column N % | 50% | 42%     | 56%       |  |
|        | Female | Count      | 177 | 90      | 87        |  |
|        |        | Column N % | 50% | 58%     | 44%       |  |
|        | Total  | Count      | 353 | 154     | 198       |  |
| AGE    | 18-24  | Count      | 76  | 57      | 19        |  |
|        |        | Column N % | 22% | 37%     | 10%       |  |
|        | 25-34  | Count      | 90  | 49      | 41        |  |
|        |        | Column N % | 25% | 32%     | 21%