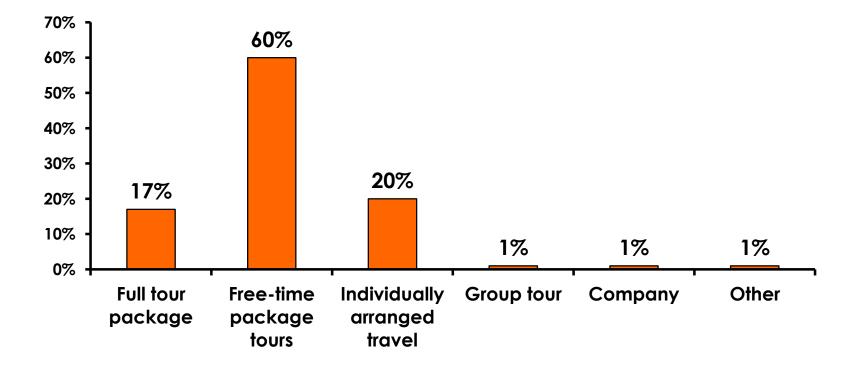

| 3%          |             |             |              |         |           |
|     | Govt- Manager                   |       | 0%    |                                                                                                                                                                        |             | 3%          |             |             |              |         |           |
|     | Total                           | Count | 338   | 11                                                                                                                                                                     | 29          | 32          | 39          | 62          | 50           | 68      | 10        |



#### <u>SECTION 2</u> TRAVEL PLANNING



### **Travel Planning - Overall**





### **Accommodation by Income**

Average length of stay: 3.27 days

|    |                             |       | TOTAL | Q26                                                                                                                                                                    |             |             |             |             |              |         |           |
|----|-----------------------------|-------|-------|------------------------------------------------------------------------------------------------------------------------------------------------------------------------|-------------|-------------|-------------|-------------|--------------|---------|-----------|
|    |                             |       | -     | <y2.0 million<="" th=""><th>Y2.0M-Y3.0M</th><