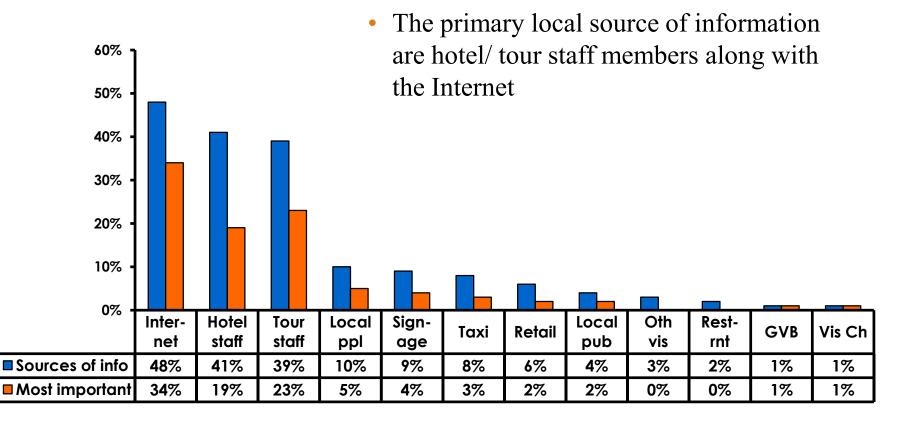

# **Internet- Guam Sources of Info**

## **Sources of Information Pre-arrival**

## **Sources of Information Post-arrival**