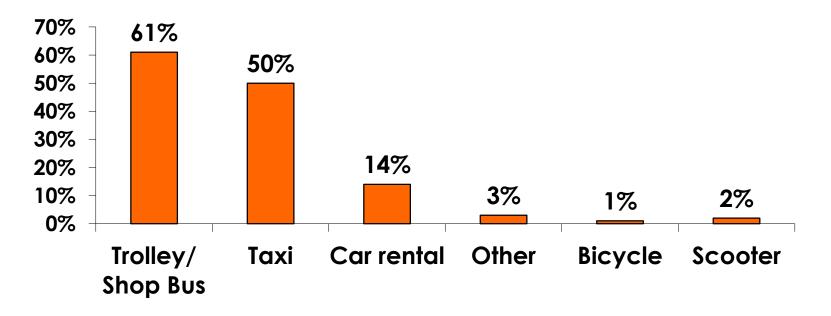

| \$71.01    |
| Food & beverage in fast food restaurant/convenience store                 | \$39.85    |
| Food & beverage at restaurants or drinking establishments outside a hotel | \$113.01   |
| Optional tours and activities                                             | \$106.45   |
| Gifts/ souvenirs for yourself/companions                                  | \$220.50   |
| Gifts/ souvenirs for friends/family at home                               | \$129.91   |
| Local transportation                                                      | \$34.56    |
| Other expenses not covered                                                | \$373.97   |
| Average Total                                                             | \$1,088.41 |



# Local Transportation n=103



Mean=\$34.56 per travel party



# **Guam Airport Expenditures**

- \$33.07 = Mean
- \$10 = Median
- \$0 = Minimum (lowest amount recorded for the entire sample)
- \$1,000 = Maximum (highest amount recorded for the entire sample)



# Breakdown of Airport Expenditures

|                        | MEAN \$ |
|------------------------|---------|
| Food & Beverages       | \$10.41 |
| Gifts/Souvenirs Self   | \$9.76  |
| Gifts/Souvenirs Others | \$12.76 |
| Total                  | \$33.07 |



## <u>SECTION 4</u> VISITOR SATISFACTION



#### Satisfaction Scores Overall 7pt Rating Scale 7=Very Satisfied/1=Very Dissatisfied





#### Satisfaction Quality/ Cleanliness 7pt Rating Scale 7=Very Satisfied/1=Very Dissatisfied





#### Quality of Accommodations 7pt Rating Scale 7=Very Satisfied/1=Ve