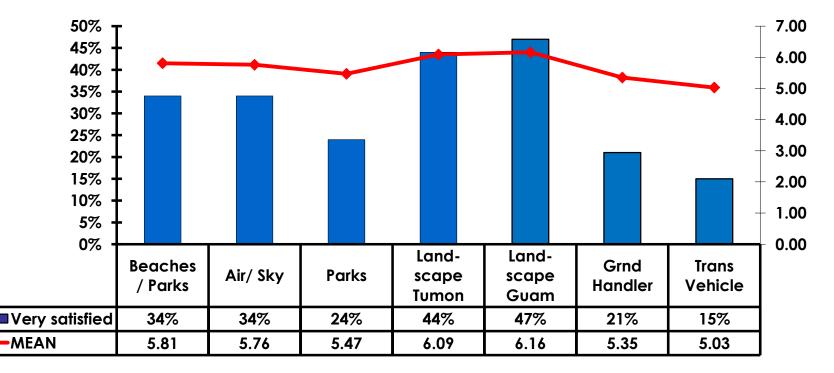

#### **On-Island Perceptions** 7pt Rating Scale 7=Very Satisfied/ 1=Very Dissatisfied