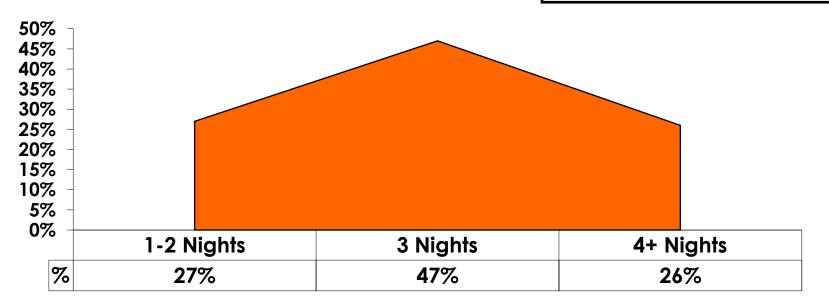

Column N % | 22% | 37%     | 10%       |  |
|        | 25-34  | Count      | 90  | 49      | 41        |  |
|        |        | Column N % | 25% | 32%     | 21%       |  |
|        | 35-49  | Count      | 141 | 37      | 103       |  |
|        |        | Column N % | 40% | 24%     | 52%       |  |
|        | 50+    | Count      | 46  | 11      | 35        |  |
|        |        | Column N % | 13% | 7%      | 18%       |  |
|        | Total  | Count      | 353 | 154     | 198       |  |

 First-time visitors are younger than repeat visitors to Guam.



#### **Repeat Visitors Last Trip** n = 196



• The average repeat visitor has been to Guam 4.09 times.



#### Average Number Overnight Trips (2011-2016) (2 nights or more)





#### Length of Stay

#### Mean = 3.27 Days Median = 3.0 Days





#### **AVG LENGTH OF STAY**



20



### **Occupation by Income**

|     |                                 |       | TOTAL |                                                                                                                                                                        |             |             | Q26         |             |              |         |           |
|-----|---------------------------------|-------|-------|------------------------------------------------------------------------------------------------------------------------------------------------------------------------|-------------|-------------|-------------|-------------|--------------|---------|-----------|
|     |                                 |       | -     | <y2.0 million<="" th=""><th>Y2.