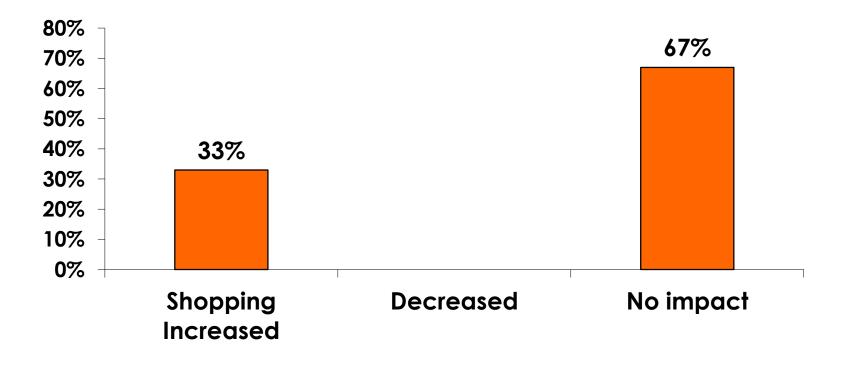

|       | 1%    | 1%    | 2%  |                                                                                                                                                                        |             |             | 3%          |             | 2%           | 1%      |           |
|     | Total C                            | count | 348   | 76    | 88    | 138   | 46  | 11                                                                                                                                                                     | 29          | 32          | 39          | 61          | 50           | 67      | 10        |



## Security Screening/ Immigration Process at Guam International Airport









# **Shop Guam Festival**





#### Shop Guam Festival - Impact n=6