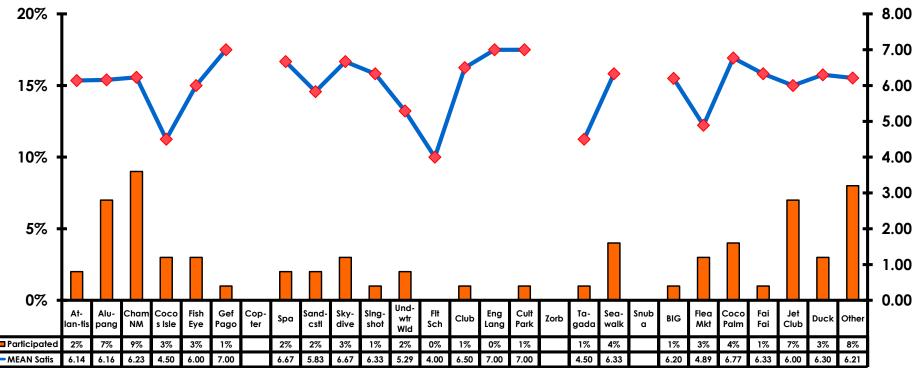

of Accommodations 7pt Rating Scale 7=Very Satisfied/1=Very Dissatisfied





#### Quality of Dining Experience 7pt Rating Scale 7=Very Satisfied/1=Very Dissatisfied





#### Visits to Shopping Centers/Malls on Guam Top responses





#### Satisfaction with Shopping 7pt Rating Scale 7=Very Satisfied/ 1=Very Dissatisfied

| Quality of Shopping          | Variety of Shopping          |
|------------------------------|------------------------------|
| Score of 6 to 7 = <b>54%</b> | Score of 6 to 7 = <b>52%</b> |
| Score of 4 to 5 = <b>40%</b> | Score of 4 to 5 = <b>43%</b> |
| Score 1 to 3 = <b>5%</b>     | Score 1 to 3 = <b>6%</b>     |
| MEAN = 5.45                  | MEAN = 5.35                  |



# **Optional Tour Participation**





# **Optional Tours Participation & Satisfaction**





#### **Day Tours Satisfaction** 7pt Rating Scale 7=Very Satisfied/ 1=Very Dissatisfied

| Quality of Day Tour          | Variety of Day Tour          |
|------------------------------|------------------------------|
| Score of 6 to 7 = <b>58%</b> | Score of 6 to 7 = <b>55%</b> |
| Score of 4 to 5 = <b>40%</b> | Score of 4 to 5 = <b>42%</b> |
| Score 1 to 3 = <b>2%</b>     | Score 1 to 3 = <b>3%</b>     |
| MEAN = 5.49                  | MEAN = 5.43                  |



#### **Night Tours Satisfaction** 7pt Rating Scale 7=Very Satisfied/ 1=Very Dissatisfied

| Quality of Night Tour        | Variety of Night Tour        |
|------------------------------|------------------------------|
| Score of 6 to 7 = <b>33%</b> | Score of 6 to 7 = <b>34%</b> |
| Score of 4 to 5 = <b>66%</b> | Score