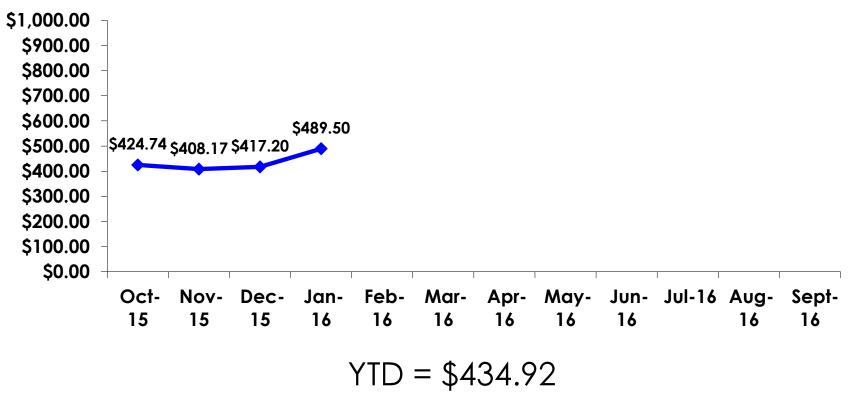

# **ON-ISLAND EXPENDITURES** Per Person

# PREPAID/ ON-ISLE EXPENDITURES – Per Person

Prepaid YTD = 726.62 On-Isle YTD = 434.92

# Total On-Island Expenditure by Gender & Age

| TOTAL      |         |                   | GEN      | GENDER GENDER |          |          |          |          |          |          |          |          |
|------------|---------|-------------------|----------|---------------|----------|----------|----------|----------|----------|----------|----------|----------|
|            |         |                   |          |               |          | Ма       | ile      |          | Female   |          |          |          |
|            |         |                   |          |               | AGE      |          |          |          |          | AG       |          |          |
|            |         | -                 | Male     | Female        | 18-24    | 25-34    | 35-49    | 50+      | 18-24    | 25-34    | 35-49    | 50+      |
| PER PERSON | Mean    | \$434.92          | \$437.56 | \$432.35      | \$395.87 | \$394.31 | \$445.76 | \$542.11 | \$386.39 | \$491.63 | \$406.01 | \$479.27 |
|            | Median  | \$333 \$333 \$332 |          |               | \$325    | \$345    | \$333    | \$370    | \$300    | \$390    | \$303    | \$400    |
|            | Minimum | \$0               | \$0      | \$0           | \$0      | \$0      | \$0      | \$0      | \$0      | \$0      | \$0      | \$0      |
|            | Maximum | \$4,667           | \$4,667  | \$3,720       | \$1,800  | \$2,000  | \$4,667  | \$4,000  | \$3,720  | \$3,000  | \$2,540  | \$2,054  |