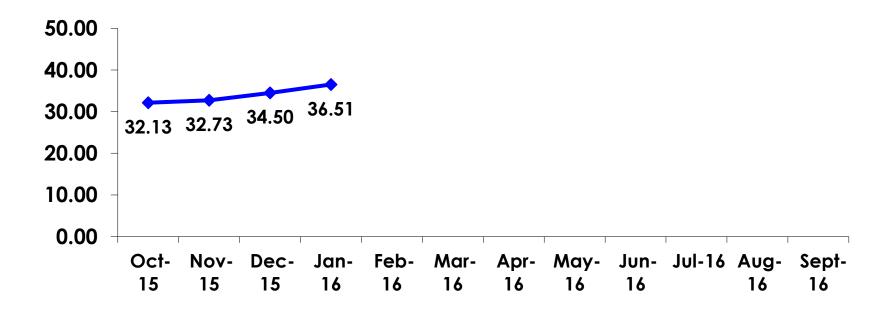

.23 percentage points with a 95% confidence level. That is, if all Japanese visitors who traveled to Guam in the same time period were asked these questions, we can be 95% certain that their responses would not differ by  $\pm$ -5.23 percentage points.



#### **OBJECTIVES**

• To monitor the effectiveness of the Japan seasonal campaigns in attracting Japanese visitors, refresh certain baseline data, to better understand the nature, and economic value or impact of each of the targeted segments in the Japan marketing plan.

• Identify significant determinants of visitor satisfaction, expenditures and the desire to return to Guam.



#### <u>SECTION 1</u> PROFILE OF RESPONDENTS



#### **Marital Status - Overall**





#### **MARITAL STATUS**





#### Age - Overall





#### AVERAGE - AGE



8



#### **Personal Income**



• ¥118.15=\$1



## Personal Income – 1st time vs. repeat





# Personal Income by Gender & Age

|     |                                                                                                                      |            | TOTAL | GEN  | DER    | AGE   |       |       |     |  |  |
|-----|----------------------------------------------------------------------------------------------------------------------|------------|-------|------|--------|-------|-------|-------|-----|--|--|
|     |                                                                                                                      |            | -     | Male | Female | 18-24 | 25-34 | 35-49 | 50+ |  |  |
| Q26 | <y2.0 million<="" td=""><td>Count</td><td>11</td><td>3</td>