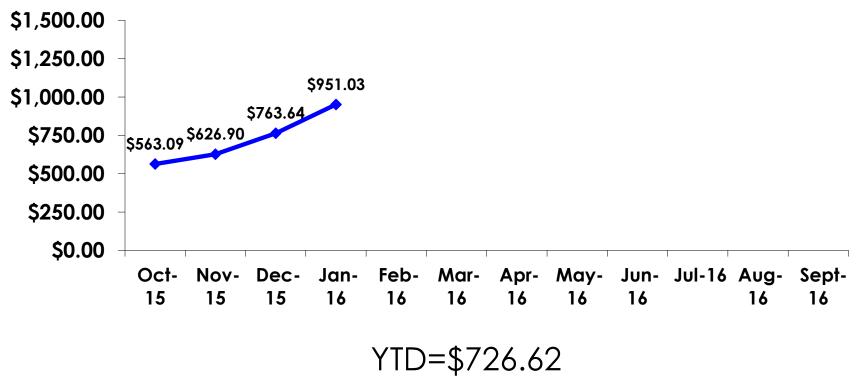

#### Prepaid Expenditures ¥118.15/US\$1

- \$2,374.42 = overall mean average prepaid expense (for entire travel party size) by respondent
- $\$0 = \min(1 \text{ minimum (lowest amount recorded for the entire sample)})$
- \$21,160 = maximum (highest amount recorded for the entire sample)
- \$951.03 = overall mean average <u>per person</u> prepaid expenditures

#### PREPAID EXPENDITURES Per Person

# PREPAID/ ON-ISLE EXPENDITURES – Per Person

Prepaid YTD = 726.62 On-Isle YTD = 434.92