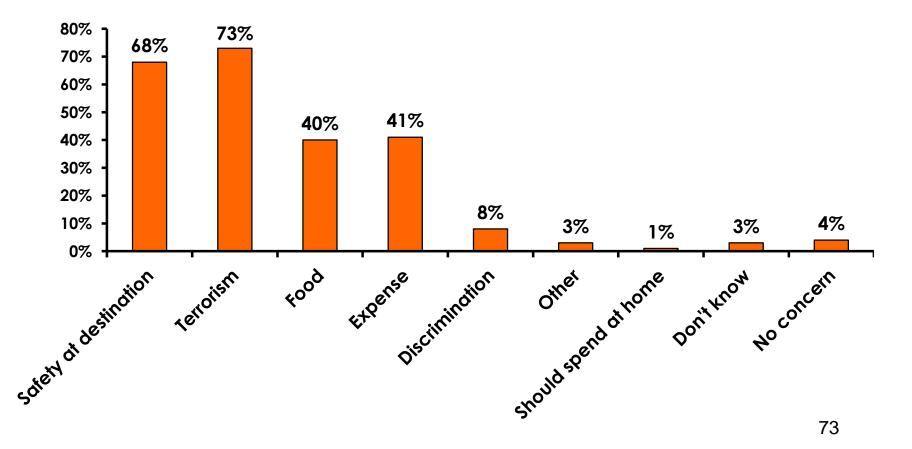

## **Concerns about travel outside of Japan - Overall**

# **Concerns about travel outside of Japan - By Age & Income**

|     |                                    |       | TOTAL |       | AG    | Ε     |     |                                                                                                                                                                        | Q26         |             |             |             |              |         |           |
|-----|------------------------------------|-------|-------|-------|-------|-------|-----|------------------------------------------------------------------------------------------------------------------------------------------------------------------------|-------------|-------------|-------------|-------------|--------------|---------|-----------|
|     |                                    |       | -     | 18-24 | 25-34 | 35-49 | 50+ | <y2.0 million<="" td=""><td>Y2.0M-Y3.0M</td><td>Y3.0M-Y4.0M</td><td>Y4.0M-Y5.0M</td><td>Y5.0M-Y7.0M</td><td>Y7.0M-Y10.0M</td><td>Y10.0M+</td><td>No Income</td></y2.0> | Y2.0M-Y3.0M | Y3.0M-Y4.0M | Y4.0M-Y5.0M | Y5.0M-Y7.0M | Y7.0M-Y10.0M | Y10.0M+ | No Income |
| Q21 | Terrorism                          |       | 73%   | 72%   | 68%   | 74%   | 78% | 73%                                                                                                                                                                    | 66%         | 88%         | 67%         | 80%         | 70%          | 69%     | 60%       |
|     | Safety                             |       | 68%   | 72%   | 73%   | 64%   | 65% | 45%                                                                                                                                                                    | 66%         | 84%         | 74%         | 64%         | 72%          | 72%     | 70%       |
|     | Expense                            |       | 41%   | 43%   | 43%   | 44%   | 24% | 9%                                                                                                                                                                     | 48%         | 50%         | 51%         | 39%         | 46%          | 33%     | 40%       |
|     | Food                               |       | 40%   | 38%   | 44%   | 41%   | 35% | 18%                                                                                                                                                                    | 28%         | 44%         | 46%         | 43%         | 42%          | 43%     | 30%       |
|     | Discrimination against<br>Japanese |       | 8%    | 12%   | 7%    | 8%    | 4%  |                                                                                                                                                                        | 21%         | 13%         | 8%          | 3%          | 6%           | 13%     |           |
|     | No concerns                        |       | 4%    | 1%    | 6%    | 7%    |     | 27%                                                                                                                                                                    | 3%          |             | 8%          | 5%          | 4%           | 4%      |           |
|     | Other                              |       | 3%    | 8%    | 2%    | 1%    |     |                                                                                                                                                                        |             | 6%          |             | 3%          | 4%           | 1%      |           |
|     | Don't know                         |       | 3%    | 3%    | 3%    | 2%    | 2%  |                                                                                                                                                                        | 3%          |             |             | 2%          |              |         |           |
|     | Should spend at home               |       | 1%    |       | 1%    | 1%    | 2%  |                                                                                                                                                                        |             |             | 3%          |             | 2%           | 1%      |           |
|     | Total C                            | count | 348   | 76    | 88    | 138   | 46  | 11                                                                                                                                                                     | 29          | 32          | 39          | 61          | 50           | 67      | 10        |