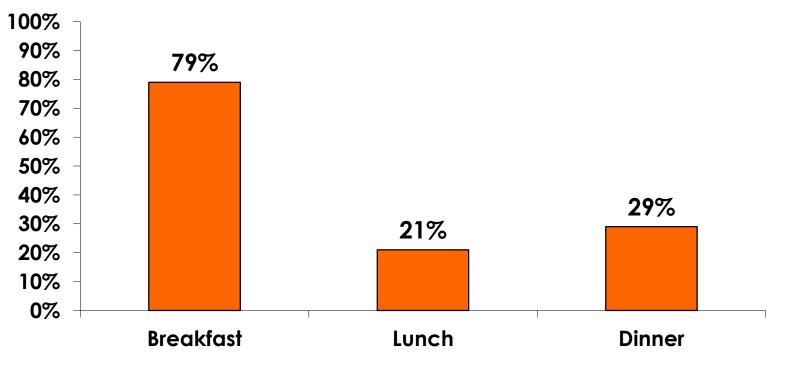

#### PREPAID MEAL BREAKDOWN

#### Air/ Accommodations with Daily Meal Pkg.

**n=24** 

Mean=\$3,549.56 per travel party