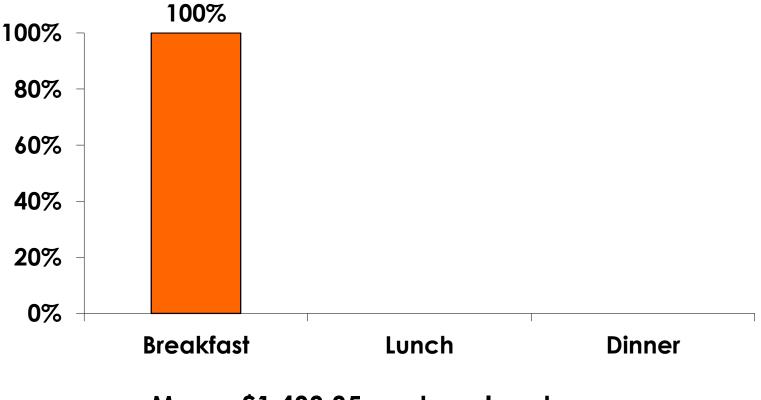

#### PREPAID MEAL BREAKDOWN

#### Accommodations with Daily Meal Pkg.

**n=2** 

Mean=\$1,438.85 per travel party