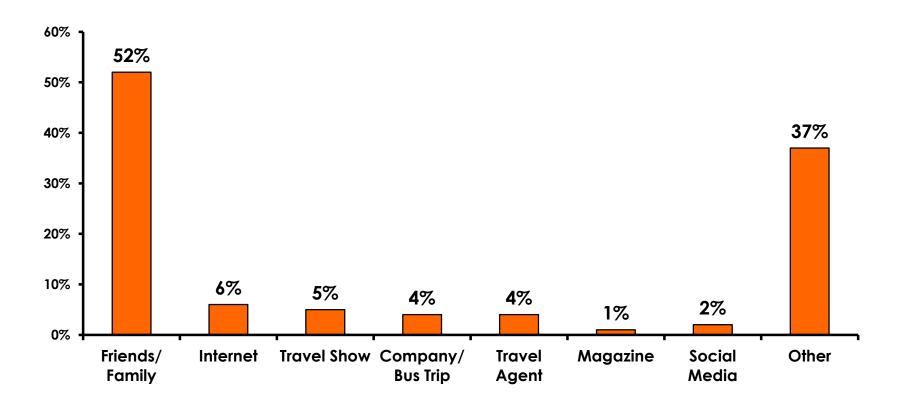

------|------------------------------|
| Score of 6 to 7 = <b>33%</b> | Score of 6 to 7 = <b>34%</b> |
| Score of 4 to 5 = <b>66%</b> | Score of 4 to 5 = <b>63%</b> |
| Score 1 to 3 = <b>2%</b>     | Score 1 to 3 = <b>2%</b>     |
| MEAN = 4.91                  | MEAN = 4.90                  |



### **Satisfaction with Other Activities**





# What would it take to make you want to stay an extra day in Guam?





#### **On-Island Perceptions** 7pt Rating Scale 7=Very Satisfied/ 1=Very Dissatisfied





#### **On-Island Perceptions** 7pt Rating Scale 7=Very Satisfied/ 1=Very Dissatisfied





# <u>SECTION 5</u> **PROMOTIONS**



# **Internet- Guam Sources of Info**





# Internet- Things To Do Sources of Info





## **Internet- GVB Sources**





## **Travel Motivation- Info Sources**





## **Sources of Information Pre-arrival**





## **Sources of Information Post-arrival**





## **Sources of Information - Motivation**





# <u>SECTION 6</u> OTHER ISSUES



## **Concerns about travel outside of Japan - Overall**





# **Concerns about travel outside of Japan - By Age & Income**

|     |                                    |       | TOTAL |       | AG    | Ε     |     |                                                                                                                                                                        | Q26         |             |             |             |              |         |           |
|-----|------------------------------------|-------|-------|-------|-------|-------|-----|--------------------------------------------------