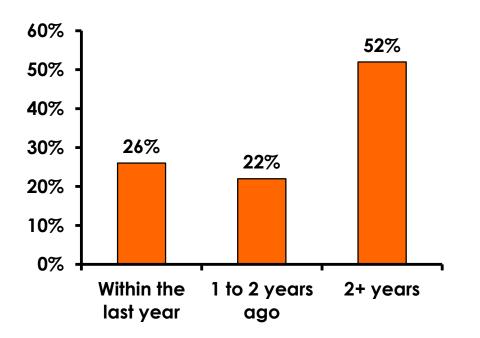

#### **Repeat Visitors Last Trip** n = 196

• The average repeat visitor has been to Guam 4.09 times.