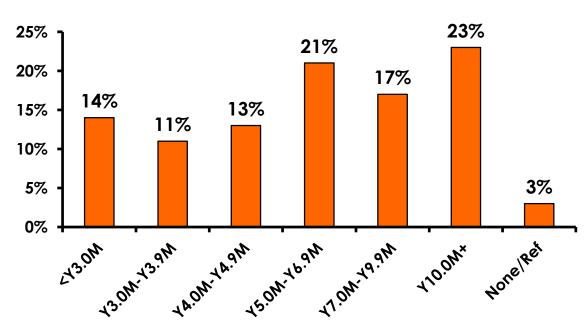

confidence level. That is, if all Japanese visitors who traveled to Guam in the same time period were asked these questions, we can be 95% certain that their responses would not differ by  $\pm$ -5.23 percentage points.



#### **OBJECTIVES**

• To monitor the effectiveness of the Japan seasonal campaigns in attracting Japanese visitors, refresh certain baseline data, to better understand the nature, and economic value or impact of each of the targeted segments in the Japan marketing plan.

• Identify significant determinants of visitor satisfaction, expenditures and the desire to return to Guam.



#### <u>SECTION 1</u> PROFILE OF RESPONDENTS



#### **Marital Status - Overall**





#### **MARITAL STATUS**





#### Age - Overall





#### AVERAGE - AGE



8



#### **Personal Income**



• ¥118.15=\$1



## Personal Income – 1st time vs. repeat





# Personal Income by Gender & Age

|     |                                                                                                                      |            | TOTAL | GEN  | DER    | AGE   |       |       |     |  |  |
|-----|----------------------------------------------------------------------------------------------------------------------|------------|-------|------|--------|-------|-------|-------|-----|--|--|
|     |                                                                                                                      |            | -     | Male | Female | 18-24 | 25-34 | 35-49 | 50+ |  |  |
| Q26 | <y2.0 million<="" td=""><td>Count</td><td>11</td><td>3</td><td>8</td><td>3</td><td>2</td><td