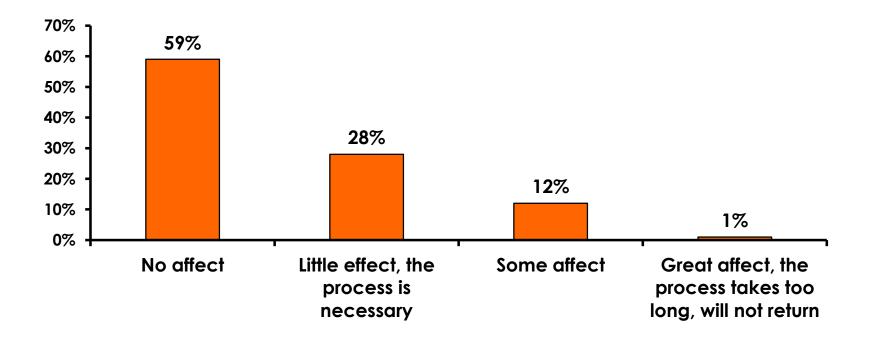

|           |
|     | Should spend at home               |       | 1%    |       | 1%    | 1%    | 2%  |                                                                                                                                                                        |             |             | 3%          |             | 2%           | 1%      |           |
|     | Total C                            | count | 348   | 76    | 88    | 138   | 46  | 11                                                                                                                                                                     | 29          | 32          | 39          | 61          | 50           | 67      | 10        |



## Security Screening/ Immigration Process at Guam International Airport









# **Shop Guam Festival**





#### Shop Guam Festival - Impact n=6