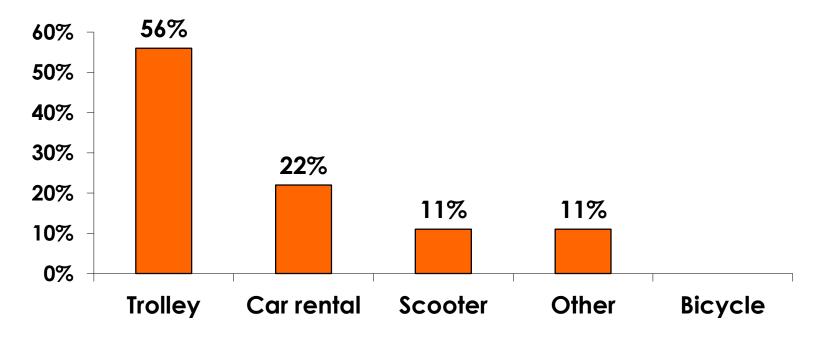

8.85           |  |  |  |  |
| Food & Beverages in Hotel                 | \$-                  |  |  |  |  |
| Ground transportation – Japan             | \$74.97              |  |  |  |  |
| Ground transportation – Guam              | \$53.20              |  |  |  |  |
| Optional tours/ activities                | \$335.06             |  |  |  |  |
| Other expenses                            | \$642.83             |  |  |  |  |
| Total Prepaid                             | <b>\$2,374.42</b> 32 |  |  |  |  |



#### PREPAID MEAL BREAKDOWN

#### Air/ Accommodations with Daily Meal Pkg.

**n=24** 



Mean=\$3,549.56 per travel party



#### PREPAID MEAL BREAKDOWN

#### Accommodations with Daily Meal Pkg.

**n=2** 



Mean=\$1,438.85 per travel party



## PREPAID GROUND TRANSPORTATION n=9



Mean=\$53.20 per travel party



## **On-Island Expenditures**

- \$1,088.41 = overall mean average on-island expense (for entire travel party size) by respondent
- \$0 = Minimum (lowest amount recorded for the entire sample)
- \$14,000 = Maximum (highest amount recorded for the entire sample)
- \$489.50 = overall mean average <u>per person</u> onisland expenditure



# **ON-ISLAND EXPENDITURES** Per Person





# PREPAID/ ON-ISLE EXPENDITURES – Per Person

Prepaid YTD = 726.62 On-Isle YTD = 434.92





# Total On-Island Expenditure by Gender & Age

| TOTAL      |         |                   | GEN      | GENDER GENDER |          |          |          |          |          |          |          |          |
|------------|---------|-------------------|----------|---------------|----------|