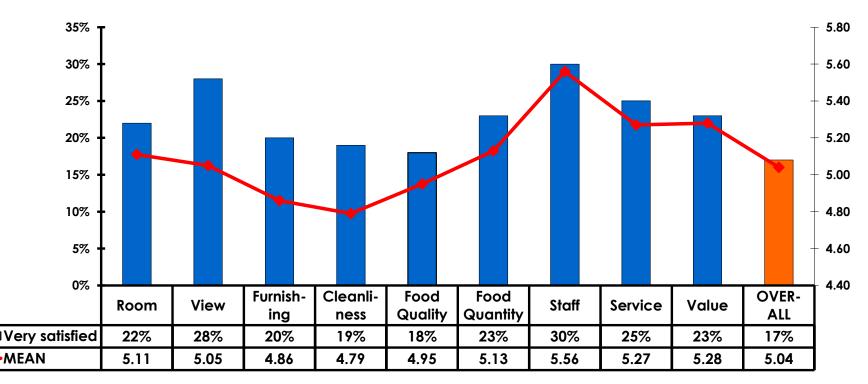

#### Satisfaction Quality/ Cleanliness 7pt Rating Scale 7=Very Satisfied/1=Very Dissatisfied

#### Quality of Accommodations 7pt Rating Scale 7=Very Satisfied/1=Very Dissatisfied