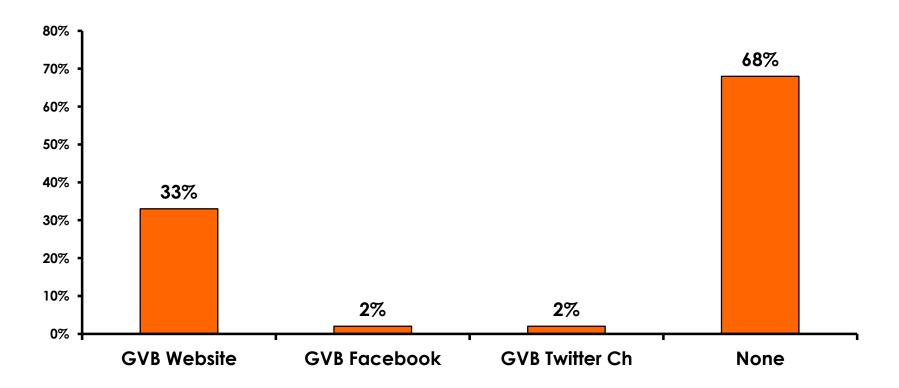

ight Tour        |
|------------------------------|------------------------------|
| Score of 6 to 7 = <b>33%</b> | Score of 6 to 7 = <b>34%</b> |
| Score of 4 to 5 = <b>66%</b> | Score of 4 to 5 = <b>63%</b> |
| Score 1 to 3 = <b>2%</b>     | Score 1 to 3 = <b>2%</b>     |
| MEAN = 4.91                  | MEAN = 4.90                  |



### **Satisfaction with Other Activities**





# What would it take to make you want to stay an extra day in Guam?





#### **On-Island Perceptions** 7pt Rating Scale 7=Very Satisfied/ 1=Very Dissatisfied





#### **On-Island Perceptions** 7pt Rating Scale 7=Very Satisfied/ 1=Very Dissatisfied





# <u>SECTION 5</u> **PROMOTIONS**



# **Internet- Guam Sources of Info**





# Internet- Things To Do Sources of Info





## **Internet- GVB Sources**





## **Travel Motivation- Info Sources**





## **Sources of Information Pre-arrival**





## **Sources of Information Post-arrival**





## **Sources of Information - Motivation**





# <u>SECTION 6</u> OTHER ISSUES



## **Concerns about travel outside of Japan - Overall**





# **Concerns about travel outside of Japan - By Age & Income**

|     |                                    |       | TOTAL |       | AG    | Ε     |     |                                                                                                                                                                        | Q26         |             |             |             |              |         |           |
|-----|------------------------------------|-------|-------|-------|-------|-------|-----|------