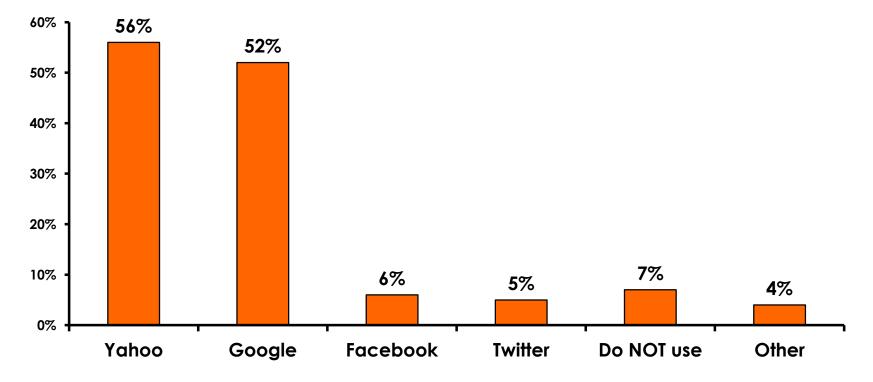

f Night Tour        | Variety of Night Tour        |
|------------------------------|------------------------------|
| Score of 6 to 7 = <b>33%</b> | Score of 6 to 7 = <b>34%</b> |
| Score of 4 to 5 = <b>66%</b> | Score of 4 to 5 = <b>63%</b> |
| Score 1 to 3 = <b>2%</b>     | Score 1 to 3 = <b>2%</b>     |
| MEAN = 4.91                  | MEAN = 4.90                  |



### **Satisfaction with Other Activities**





# What would it take to make you want to stay an extra day in Guam?





#### **On-Island Perceptions** 7pt Rating Scale 7=Very Satisfied/ 1=Very Dissatisfied





#### **On-Island Perceptions** 7pt Rating Scale 7=Very Satisfied/ 1=Very Dissatisfied





# <u>SECTION 5</u> **PROMOTIONS**



# **Internet- Guam Sources of Info**





# Internet- Things To Do Sources of Info





## **Internet- GVB Sources**





## **Travel Motivation- Info Sources**





## **Sources of Information Pre-arrival**





## **Sources of Information Post-arrival**





## **Sources of Information - Motivation**





# <u>SECTION 6</u> OTHER ISSUES



## **Concerns about travel outside of Japan - Overall**





# **Concerns about travel outside of Japan - By Age & Income**

|     |                                    |       | TOTAL |       | AG    | Ε     |     |                                                                                                                                                                        | Q26         |             |             |             |              |         |           |
|-----|------------------------------------|-------|-------|--