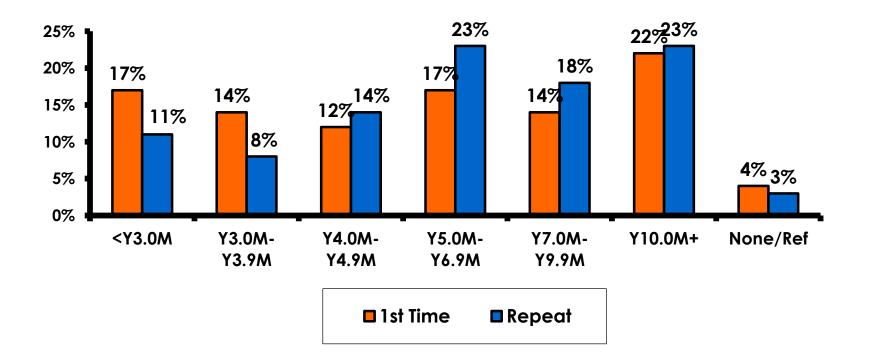

led to Guam in the same time period were asked these questions, we can be 95% certain that their responses would not differ by  $\pm$ -5.23 percentage points.



#### **OBJECTIVES**

• To monitor the effectiveness of the Japan seasonal campaigns in attracting Japanese visitors, refresh certain baseline data, to better understand the nature, and economic value or impact of each of the targeted segments in the Japan marketing plan.

• Identify significant determinants of visitor satisfaction, expenditures and the desire to return to Guam.



#### <u>SECTION 1</u> PROFILE OF RESPONDENTS



#### **Marital Status - Overall**





#### **MARITAL STATUS**





#### Age - Overall





#### AVERAGE - AGE



8



#### **Personal Income**



• ¥118.15=\$1



## Personal Income – 1st time vs. repeat





# Personal Income by Gender & Age

|     |                                                                                                                      |            | TOTAL | GEN  | DER    | AGE   |       |       |     |  |  |
|-----|----------------------------------------------------------------------------------------------------------------------|------------|-------|------|--------|-------|-------|-------|-----|--|--|
|     |                                                                                                                      |            | -     | Male | Female | 18-24 | 25-34 | 35-49 | 50+ |  |  |
| Q26 | <y2.0 million<="" td=""><td>Count</td><td>11</td><td>3</td><td>8</td><td>3</td><td>2</td><td>4</td><td>2</td></y2.0> | Count      | 11    | 3    | 8