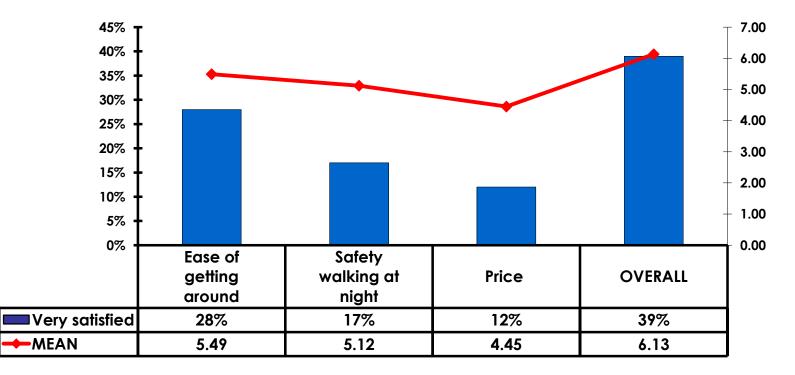

#### **On-Island Perceptions** 7pt Rating Scale 7=Very Satisfied/ 1=Very Dissatisfied