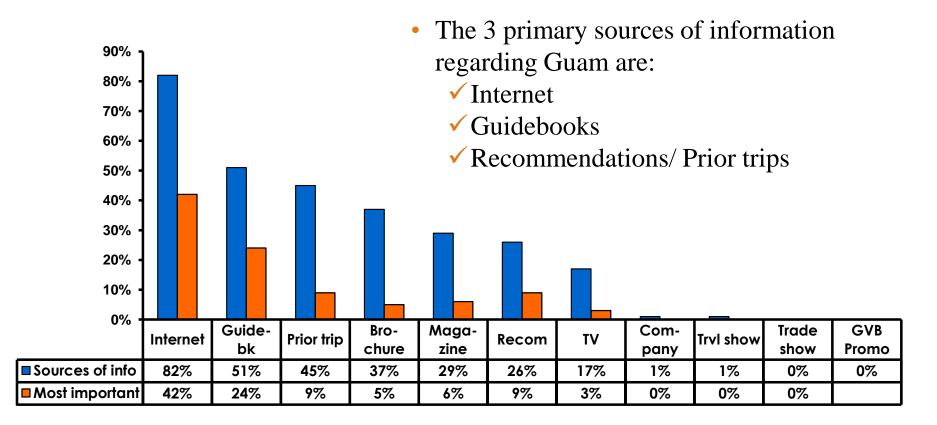

## **Travel Motivation- Info Sources**

## **Sources of Information - Motivation**