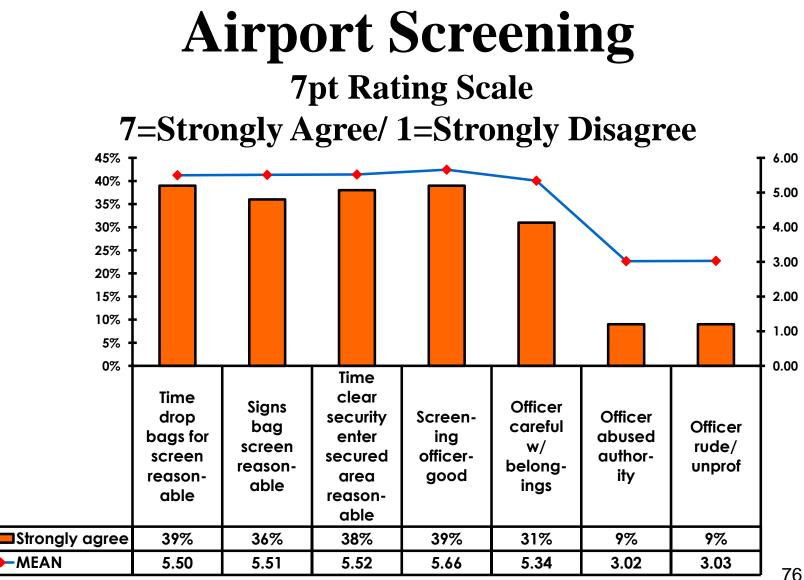

|
|     | Should spend at home               |       | 1%    |       | 1%    | 1%    | 2%  |                                                                                                                                                                        |             |             | 3%          |             | 2%           | 1%      |           |
|     | Total C                            | count | 348   | 76    | 88    | 138   | 46  | 11                                                                                                                                                                     | 29          | 32          | 39          | 61          | 50           | 67      | 10        |



## Security Screening/ Immigration Process at Guam International Airport









# **Shop Guam Festival**





#### Shop Guam Festival - Impact n=6