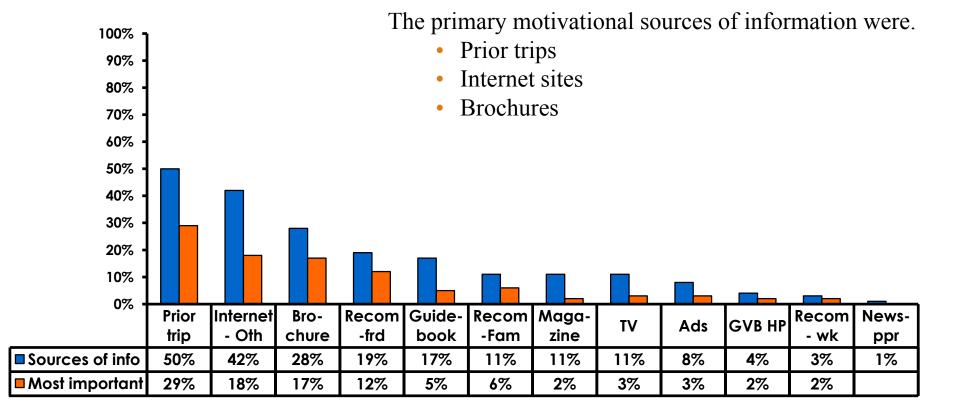

## **Travel Motivation- Info Sources**

## **Sources of Information - Motivation**