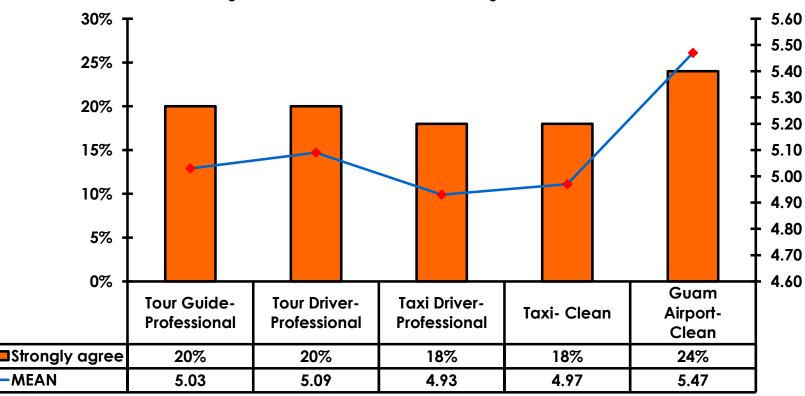

#### Satisfaction Quality/ Cleanliness 7pt Rating Scale 7=Very Satisfied/1=Very Dissatisfied