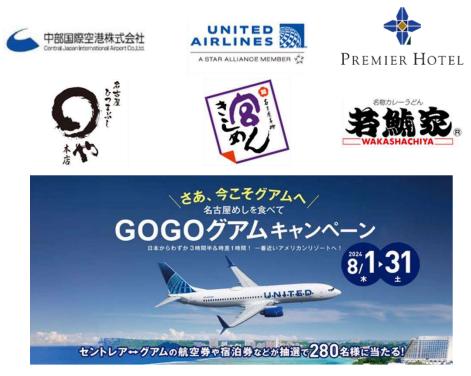

## **GOGO GUAM CAMPAIGN IN NAGOYA**

- In collaboration with United Airlines and Centrair Airport, GVB Japan trade team held a two-day promotion for consumers at Mozo Wonder City, a large shopping center in Nagoya.
- The purpose of the event was to increase awareness of Guam and increase the number of visitors to Guam from this area (mainly families).
- Eco-bags, guidebooks, and giveaways from various companies were distributed to over 200 people.

- Local Nagoya businesses will launch the GOGO Guam Campaign
  - Those that spend 5,000 yen or more at Wakashachi-ya, Maruya Honten, or Miya Kishimen are entered in a lottery to win round-trip air tickets to Guam and accommodations at Hotel Nikko
  - Available for up to 280 lucky winners