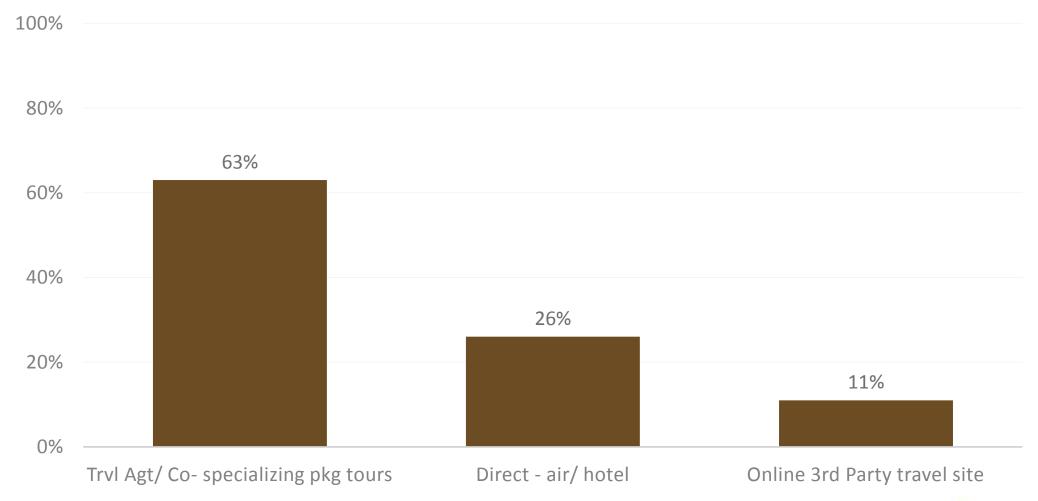

| 2%      | 13%    | 41%             |
|    | 4+         | 73%   | 77%    | 84%  | 53%           | 47%  | 87%           | 98%     | 87%    | 58%             |
|    | Total      | 4285  | 3685   | 2192 | 307           | 17   | 120           | 194     | 1677   | 1756            |
| SA | Mean       | 4.69  | 4.87   | 5.37 | 4.16          | 4.12 | 4.53          | 6.35    | 5.48   | 3.88            |
|    | Median     | 4     | 4      | 5    | 4             | 3    | 4             | 6       | 5      | 4               |

<sup>\*</sup>Prepared by Anthology Research\*







# OCCUPATION – Top Responses (10%+)

















# **ORGANIZED TOUR GROUP**









## ORGANIZED TOUR GROUP - TRACKING









# ONLINE BOOKING









# ONLINE BOOKING - TRACKING









## TRAVEL ARRANGEMENTS









## TRAVEL ARRANGEMENTS – TRACKING









# PREPAID PACKAGE TRIP









#### PREPAID PACKAGE TRIP









## ACCOMMODATIONS (5%+)









### TRAVEL MOTIVATIONS (10%+)









## TRAVEL MOTIVATIONS – Top 3

| FY2017             | FY2018             | FY2019            |  |  |  |  |
|--------------------|--------------------|-------------------|--|--|--|--|
| 52% Natural beauty | 59% Natural beauty | 37% Previous trip |  |  |  |  |
| 46% Relax          | 44% Shopping       | 34% Vacation      |  |  |  |  |
| 38% Safety         | 29% Price          | 33% Water sports  |  |  |  |  |







### TRAVEL MOTIVATIONS – SEGMENTATION

GVB VISITOR SATISFACTION STUDY

Q8 What top three reasons motivated you to travel to Guam on this trip?

|    |