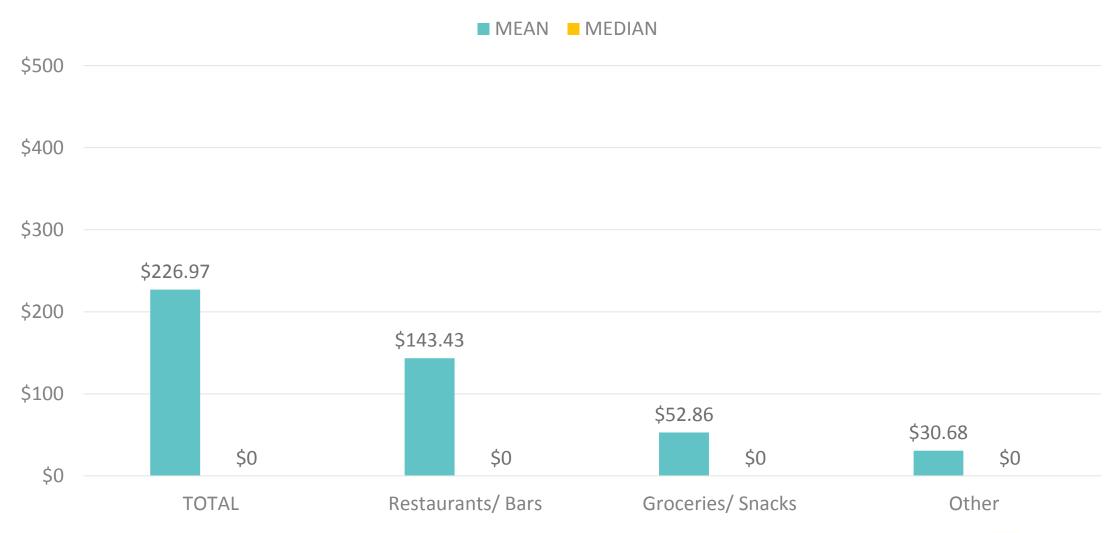

| FY2012   | FY2013   | FY2014     | FY2015     | FY2016     | FY2017   | FY2018   | FY2019     |
| <b>MEAN</b>     | \$1,051.20 | \$1,085.50 | \$679.80 | \$907.50 | \$939.30 | \$886.30 | \$835.06 | \$1,030.98 | \$1,357.77 | \$1,089.73 | \$972.69 | \$887.40 | \$1,939.59 |
| <b>→</b> MEDIAN |            |            |          |          |          |          |          |            |            |            | \$700.00 | \$700.00 | \$1,200.00 |







#### ONISLE – PER PERSON TRACKING







\$300.00 | \$175.00 | \$482.00



-- MEDIAN

### ONISLE – PER DAY SPENDING









### ONISLE – TRAVEL PARTY/ PER DAY TRACKING









#### ONISLE – PER PERSON/ PER DAY TRACKING









### ONISLE - ACCOMMODATIONS









#### ONISLE - ACCOMMODATIONS TRACKING









#### ONISLE – FOOD & BEVERAGE









## ONISLE – TOTAL FOOD & BEVERAGE TRACKING









### ONISLE - ENTERAINMENT & RECREATION









## ONISLE – TOTAL ENTERTAINMENT & RECREATION TRACKING









#### ONISLE - TRANSPORTATION









### ONISLE - TOTAL TRANSPORTATION TRACKING









#### ONISLE - SHOPPING









#### ONISLE – TOTAL SHOPPING TRACKING









## ONISLE - MISCELLANEOUS









#### ONISLE - MISCELLANEOUS TRACKING









# TOTAL EXPENDITURES PER PERSON (ONISLE + PREPAID)

• \$1,315.64 = Mean average per person

• \$1,111 = Median amount spent per person







### TOTAL EXPENDITURES PER PERSON TRACKING



| \$0             |            |            |          |            |            |            |            |            |            |            |            |            |            |
|---