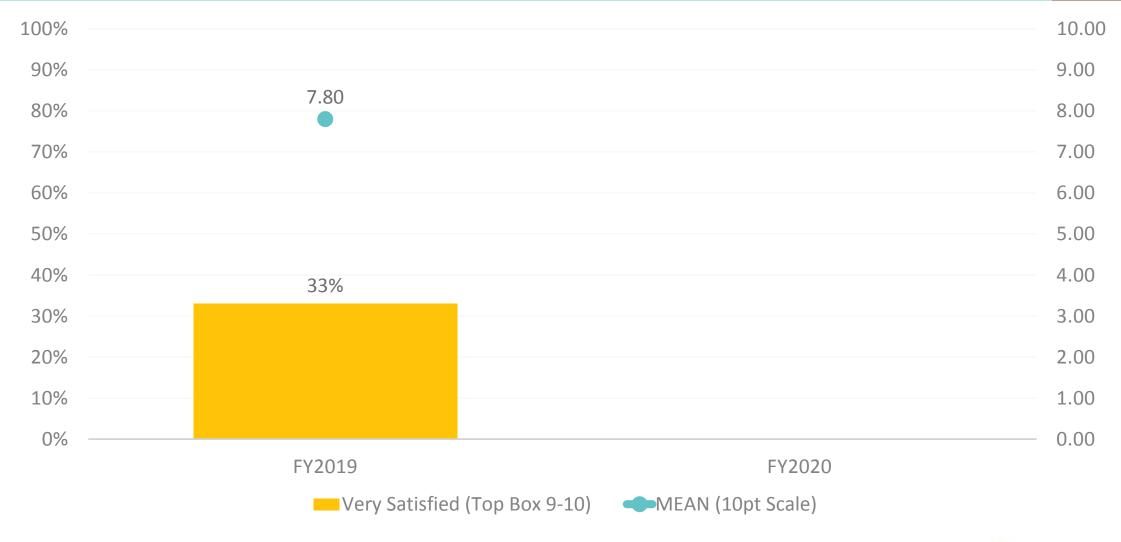

----|------------|------------|------------|------------|------------|------------|
| ŞÜ              | FY2007     | FY2008     | FY2009   | FY2010     | FY2011     | FY2012     | FY2013     | FY2014     | FY2015     | FY2016     | FY2017     | FY2018     | FY2019     |
| <b>MEAN</b>     | \$1,490.20 | \$1,404.40 | \$984.20 | \$1,202.80 | \$1,385.80 | \$1,307.90 | \$1,186.61 | \$1,317.36 | \$1,367.16 | \$1,184.87 | \$1,165.93 | \$1,088.17 | \$1,315.64 |
| <b>→</b> MEDIAN |            |            |          |            |            |            |            |            |            |            | \$1,091.00 | \$913.00   | \$1,111.00 |







### **GUAM AIRPORT EXPENDITURE TRACKING**

















# **OVERALL SATISFACTION – 7PT SCALE**









# **OVERALL SATISFACTION – 10PT SCALE**









# SWOT - POSITIVE ASPECT OF TRIP









# SWOT - NEGATIVE ASPECT OF TRIP









# SATISFACTION - ENTERTAINMENT









# SATISFACTION - SHOPPING









# SATISFACTION - DINING









# SATISFACTION - BEACHES









# SATISFACTION - PARKS









# SATISFACTION - ROADS









# SATISFACTION - SIGHTSEEING AREAS









# SATISFACTION - SAFETY & SECURITY









# SATISFACTION - ACCOMMODATIONS









# **BRAND ADVOCACY**









# **BRAND LOYALTY**









# TRIP EXPECTATIONS









# TRIP EXPECTATIONS - TRACKING

















### SHOPPING AREAS - PENETRATION









# **SHOPPING AREAS – TOP 3**

| FY2019               | FY2018               | FY2017              | FY2016               |  |  |
|----------------------|----------------------|-------------------