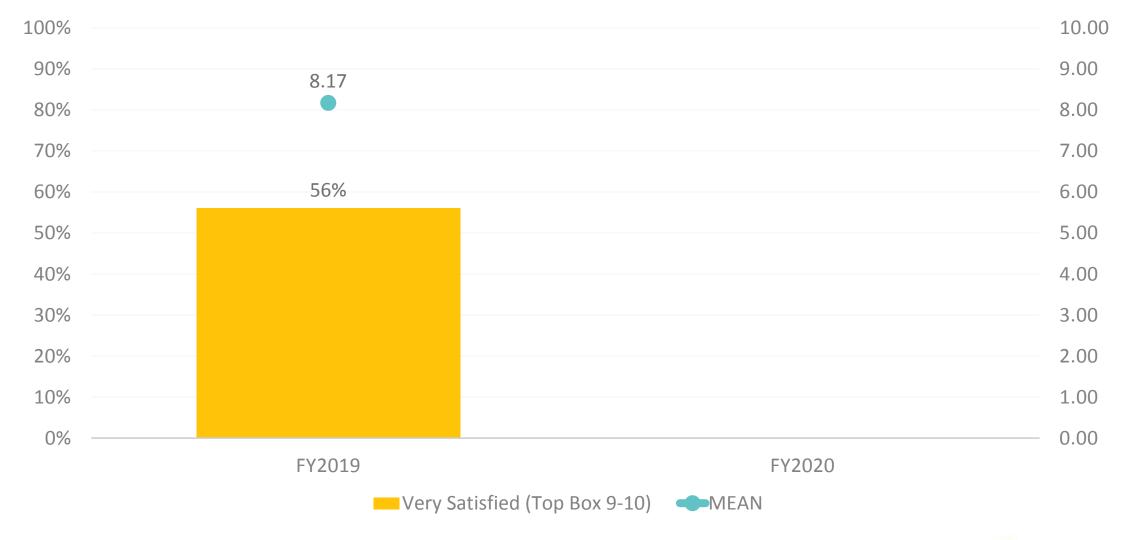

| FY2017     | FY2018     | FY2019     |
| <b>MEAN</b>     | \$1,490.20 | \$1,404.40 | \$984.20 | \$1,202.80 | \$1,385.80 | \$1,307.90 | \$1,186.61 | \$1,317.36 | \$1,367.16 | \$1,184.87 | \$1,165.93 | \$1,088.17 | \$1,315.64 |
| <b>→</b> MEDIAN |            |            |          |            |            |            |            |            |            |            | \$1,091.00 | \$913.00   | \$1,111.00 |







### **GUAM AIRPORT EXPENDITURE TRACKING**

















# **OVERALL SATISFACTION – 7PT SCALE**









# **OVERALL SATISFACTION – 10PT SCALE**









# SWOT - POSITIVE ASPECT OF TRIP









# SWOT - NEGATIVE ASPECT OF TRIP









# SATISFACTION - ENTERTAINMENT









# SATISFACTION - SHOPPING









# SATISFACTION - DINING









# SATISFACTION - BEACHES









# SATISFACTION - PARKS









# SATISFACTION - ROADS









# SATISFACTION - SIGHTSEEING AREAS









# SATISFACTION - SAFETY & SECURITY









# SATISFACTION - ACCOMMODATIONS









# **BRAND ADVOCACY**









# **BRAND LOYALTY**









# TRIP EXPECTATIONS









# TRIP EXPECTATIONS - TRACKING

















### SHOPPING AREAS - PENETRATION









# **SHOPPING AREAS – TOP 3**

| FY2019               | FY2018               | FY2017              | FY2016               |  |  |
|----------------------|----------------------|---------------------|----------------------|--|--|
| 64% DFS              | 58% DFS              | 63% DFS             | 68% DFS              |  |  |
| 61% ABC Stores       | 52% Micronesian Mall | 61% Premier Outlets | 66% ABC              |