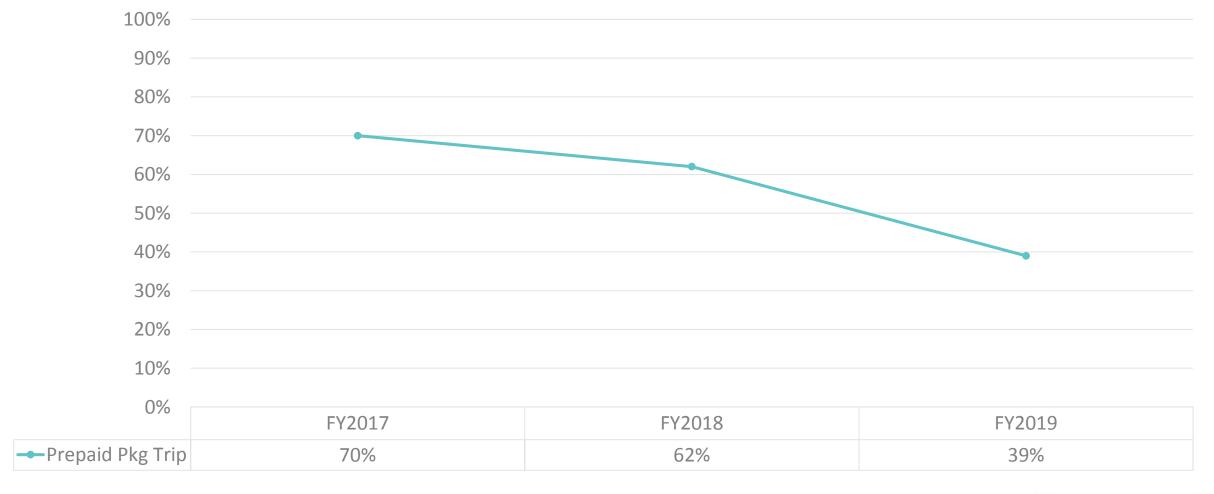

| 87%           | 98%     | 87%    | 58%             |
|    | Total      | 4285  | 3685   | 2192 | 307           | 17   | 120           | 194     | 1677   | 1756            |
| SA | Mean       | 4.69  | 4.87   | 5.37 | 4.16          | 4.12 | 4.53          | 6.35    | 5.48   | 3.88            |
|    | Median     | 4     | 4      | 5    | 4             | 3    | 4             | 6       | 5      | 4               |

<sup>\*</sup>Prepared by Anthology Research\*







# OCCUPATION – Top Responses (10%+)

















# **ORGANIZED TOUR GROUP**









## ORGANIZED TOUR GROUP - TRACKING









# ONLINE BOOKING









# ONLINE BOOKING - TRACKING









## TRAVEL ARRANGEMENTS









## TRAVEL ARRANGEMENTS – TRACKING









# PREPAID PACKAGE TRIP









#### PREPAID PACKAGE TRIP









## ACCOMMODATIONS (5%+)









### TRAVEL MOTIVATIONS (10%+)









## TRAVEL MOTIVATIONS – Top 3

| FY2017             | FY2018             | FY2019            |  |  |  |  |
|--------------------|--------------------|-------------------|--|--|--|--|
| 52% Natural beauty | 59% Natural beauty | 37% Previous trip |  |  |  |  |
| 46% Relax          | 44% Shopping       | 34% Vacation      |  |  |  |  |
| 38% Safety         | 29% Price          | 33% Water sports  |  |  |  |  |







### TRAVEL MOTIVATIONS – SEGMENTATION

GVB VISITOR SATISFACTION STUDY

Q8 What top three reasons motivated you to travel to Guam on this trip?

|    |                                                         | TOTAL | FAMILY | FIT  | GROUP<br>TOUR | MICE | HONEYMOO<br>N | WEDDING | REPEAT | LEISURE<br>