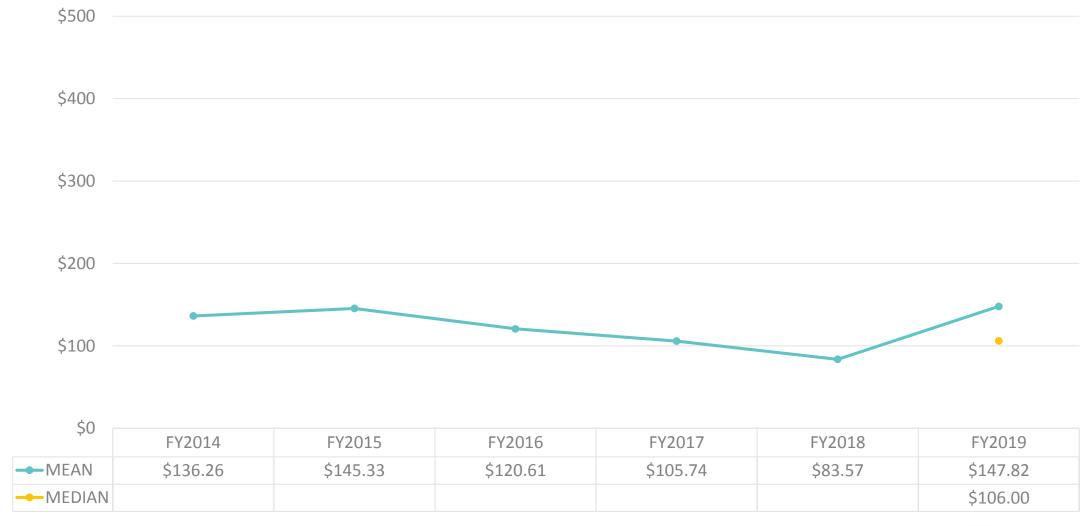

---------|----------|----------|------------|
|                 | FY2007     | FY2008     | FY2009   | FY2010   | FY2011   | FY2012   | FY2013   | FY2014     | FY2015     | FY2016     | FY2017   | FY2018   | FY2019     |
| <b>MEAN</b>     | \$1,051.20 | \$1,085.50 | \$679.80 | \$907.50 | \$939.30 | \$886.30 | \$835.06 | \$1,030.98 | \$1,357.77 | \$1,089.73 | \$972.69 | \$887.40 | \$1,939.59 |
| <b>→</b> MEDIAN |            |            |          |          |          |          |          |            |            |            | \$700.00 | \$700.00 | \$1,200.00 |







#### ONISLE – PER PERSON TRACKING







\$300.00 | \$175.00 | \$482.00



-- MEDIAN

### ONISLE – PER DAY SPENDING









### ONISLE – TRAVEL PARTY/ PER DAY TRACKING









#### ONISLE – PER PERSON/ PER DAY TRACKING









### ONISLE - ACCOMMODATIONS









#### ONISLE - ACCOMMODATIONS TRACKING









#### ONISLE – FOOD & BEVERAGE









## ONISLE – TOTAL FOOD & BEVERAGE TRACKING









### ONISLE - ENTERAINMENT & RECREATION









## ONISLE – TOTAL ENTERTAINMENT & RECREATION TRACKING









#### ONISLE - TRANSPORTATION









### ONISLE - TOTAL TRANSPORTATION TRACKING









#### ONISLE - SHOPPING









#### ONISLE – TOTAL SHOPPING TRACKING









## ONISLE - MISCELLANEOUS









#### ONISLE - MISCELLANEOUS TRACKING









# TOTAL EXPENDITURES PER PERSON (ONISLE + PREPAID)

• \$1,315.64 = Mean average per person

• \$1,111 = Median amount spent per person







### TOTAL EXPENDITURES PER PERSON TRACKING



| \$0             |            |            |          |