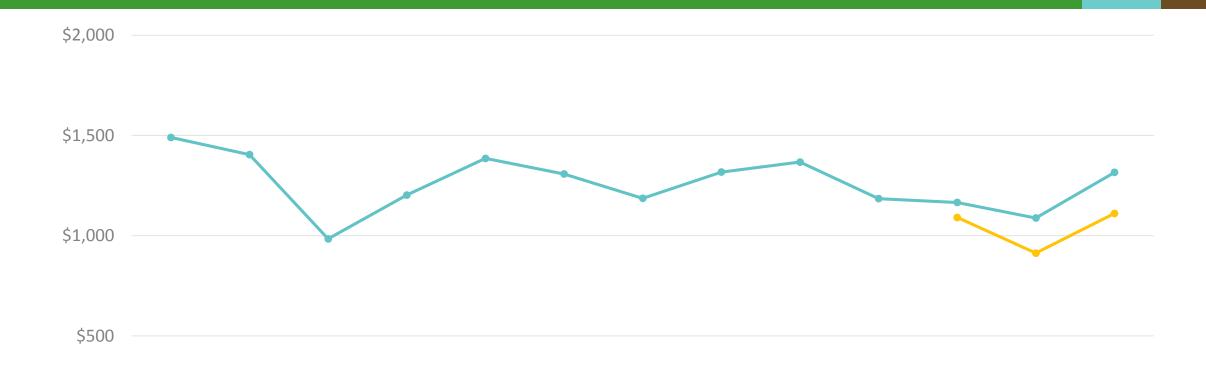

# TOTAL EXPENDITURES PER PERSON (ONISLE + PREPAID)

• \$1,315.64 = Mean average per person

• \$1,111 = Median amount spent per person

### TOTAL EXPENDITURES PER PERSON TRACKING

| \$0             |            |            |          |            |            |            |            |            |            |            |            |            |            |
|-----------------|------------|------------|----------|------------|------------|------------|------------|------------|------------|------------|------------|------------|------------|
| ŞÜ              | FY2007     | FY2008     | FY2009   | FY2010     | FY2011     | FY2012     | FY2013     | FY2014     | FY2015     | FY2016     | FY2017     | FY2018     | FY2019     |
| <b>MEAN</b>     | \$1,490.20 | \$1,404.40 | \$984.20 | \$1,202.80 | \$1,385.80 | \$1,307.90 | \$1,186.61 | \$1,317.36 | \$1,367.16 | \$1,184.87 | \$1,165.93 | \$1,088.17 | \$1,315.64 |
| <b>→</b> MEDIAN |            |            |          |            |            |            |            |            |            |            | \$1,091.00 | \$913.00   | \$1,111.00 |