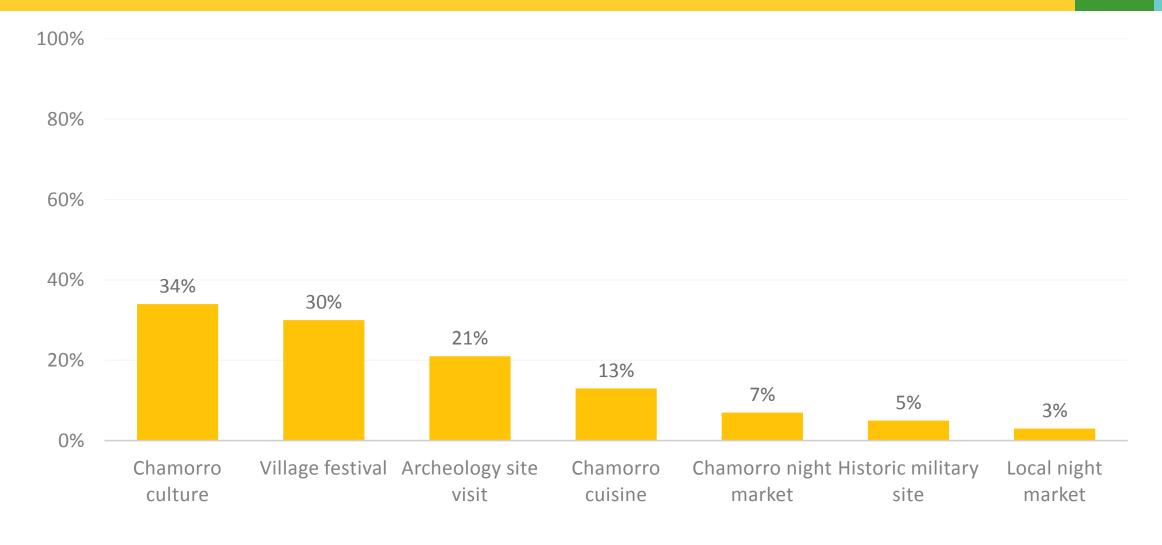

| 69% DFS              | 70% ABC              | 72% ABC             | 70% ABC              |  |  |
| 63% Micronesian Mall | 62% K-Mart           | 57% K-Mart          | 47% K-Mart           |  |  |
| FY2011               | FY2010               | FY2009              | FY2008               |  |  |
| 74% DFS              | 73% DFS              | 70% DFS             | 77% DFS              |  |  |
| 67% ABC              | 65% ABC              | 64% ABC             | 65% ABC              |  |  |
| 45% Micronesian Mall | 41% K-Mart           | 38% K-Mart          | 41% Micronesian Mall |  |  |

#### FY2007

73% DFS 59% ABC 35% K-Mart







# **ACTIVITIES – SIGHTSEEING**









# **ACTIVITIES - RECREATION**









# **ACTIVITIES – SPORTS**









# **ACTIVITIES – HISTORY, CULTURE, ARTS**









# **ACTIVITIES – ENTERTAINMENT & DINING**









# LOCAL ATTRACTIONS – TOP RESPONSES (5%+)









# LOCAL CULTURE - OBSTACLES

















# PRE-ARRIVAL SOURCES OF INFORMATION









# PRE-ARRIVAL SOURCES OF INFORMATION - SEGMENTATION

GVB VISITOR SATISFACTION STUDY
Q5 Please select the top three sources of information you used to find out about Guam before your trip

|    |                                                | TOTAL | FAMILY | FIT  | GROUP<br>TOUR | MICE | HONEYMOO<br>N | WEDDING | REPEAT | LEISURE<br>TRVL |
|----|------------------------------------------------|-------|--------|------|---------------|------|---------------|---------|--------|-----------------|
|    |                                                | -     | -      | -    | -             | -