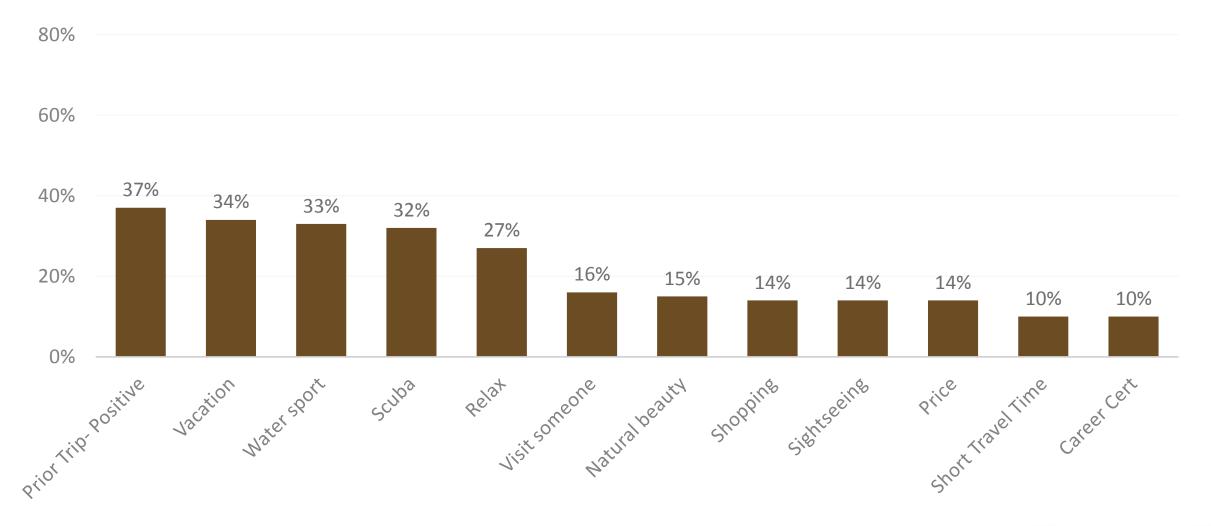

### TRAVEL MOTIVATIONS (10%+)

## TRAVEL MOTIVATIONS – Top 3

| FY2017             | FY2018             | FY2019            |  |  |  |  |
|--------------------|--------------------|-------------------|--|--|--|--|
| 52% Natural beauty | 59% Natural beauty | 37% Previous trip |  |  |  |  |
| 46% Relax          | 44% Shopping       | 34% Vacation      |  |  |  |  |
| 38% Safety         | 29% Price          | 33% Water sports  |  |  |  |  |

### TRAVEL MOTIVATIONS – SEGMENTATION

GVB VISITOR SATISFACTION STUDY

Q8 What top three reasons motivated you to travel to Guam on this trip?

|    |                                                         | TOTAL | FAMILY | FIT  | GROUP<br>TOUR | MICE | HONEYMOO<br>N | WEDDING | REPEAT | LEISURE<br>TRVL |
|----|---------------------------------------------------------|-------|--------|------|---------------|------|---------------|---------|--------|-----------------|
|    |                                                         | -     | -      | -    | -             | -    | -             | -       | -      | -               |
| 18 | A previous visit                                        | 37%   | 42%    | 47%  | 26%           | 24%  | 10%           | 37%     | 87%    | 169             |
|    | Vacation                                                | 34%   | 30%    | 28%  | 54%           | 53%  | 47%           | 2%      | 15%    | 639             |
|    | Water sports (snorkeling,<br>windsurfing, parasailing)  | 33%   | 31%    | 36%  | 20%           |      | 16%           | 14%     | 31%    | 239             |
|    | Scuba diving                                            | 32%   | 35%    | 44%  | 14%           | 6%   | 5%            | 29%     | 48%    | 4               |
|    | Just to relax                                           | 27%   | 27%    | 19%  | 37%           | 6%   | 29%           | 2%      | 14%    | 49              |
|    | To visit friends or<br>relatives                        | 16%   | 18%    | 22%  | 7%            | 18%  | 6%            | 26%     | 26%    | 1               |
|    | Beautiful seas, beaches,<br>tropical climate            | 15%   | 13%    | 10%  | 12%           |      | 11%           |         | 5%     | 28              |
|    | Price of the tour package                               | 14%   | 15%    | 17%  | 16%           | 6%   | 6%            | 44%     | 19%    | 5               |
|    | Sightseeing/ visiting tourist spots                     | 14%   | 12%    | 6%   | 14%           | 24%  | 7%            |         | 2%     | 26              |
|    | Shopping                                                | 14%   | 12%    | 12%  | 16%           | 12%  | 16%           |         | 7%     | 23              |
|    | Short travel time (not too<br>far from home)            | 10%   | 10%    | 9%   | 13%           | 12%  | 13%           | 4%      | 6%     | 16              |
|    | Career certification/<br>testing                        | 10%   | 11%    | 14%  | 6%            | 6%   | 2%            | 23%     | 12%    | 0               |
|    | Recommendation of<br>friend/ relative/ travel<br>agency | 9%    | 9%     | 4%   | 11%           |      | 8%            | 4%      | 3%     | 12              |
|    | To Get Married/ attend<br>Wedding                       | 6%    | 7%     | 8%   | 3%            |      | 6%            | 100%    | 8%     | C               |
|    | Honeymoon                                               | 4%    | 4%     | 3%   | 6%            |      | 100%          | 4%      | 2%     | 5               |
|    | Social Media networks                                   | 3%    | 3%     | 3%   | 5%            |      | 1%            | 3%      | 2%     | 4               |
|    | Organized sporting<br>activity/ event                   | 3%    | 3%     | 4%   | 4%            |      | 1%            | 5%      | 3%     | :               |
|    | It is a safe place to spend<br>a vacation               | 3%    | 3%     | 1%   | 3%            |      |               |         | 2%     | 4               |
|    | To golf                                                 | 2%    | 2%     | 2%   | 3%            | 6%   |               | 2%      | 2%     |                 |
|    | Adventure                                               | 1%    | 1%     | 1%   | 1%            |      | 1%            | 1%      | 1%     |                 |
|    | Incentive trip                                          | 0%    | 0%     | 0%   | 3%            | 82%  |               |         | 0%     |                 |
|    | Magazines/ newspapers/<br>publications                  | 0%    | 0%     | 0%   | 0%            |      | 1%            |         | 0%     | ,               |
|    | Company/ business trip                                  | 0%    | 0%     | 0%   | 4%            | 18%  |               |         | 0%     | (               |
|    | Shop Guam e-Festival                                    | 0%    | 0%     | 0%   | 0%            |      | 1%            |         | 0%     |                 |
|    | Convention/ conference/<br>trade show/ meeting          | 0%    | 0%     | 0%   | 0%            | 18%  |               |         | 0%     |                 |
|    | School trip                                             | 0%    | 0%     | 0%   | 1%            |      |               |         | 0%     |                 |
|    | Medical                                                 | 0%    | 0%     | 0%   |               |      |               |         |        |                 |
|    | Travel shows/ agents                                    | 0%    | 0%     | 0%   |               |      |               |         | 0%     |                 |
|    | Total                                                   | 3229  | 2811   | 2192 | 207           | 17   | 120           | 194     | 1374   | 17              |