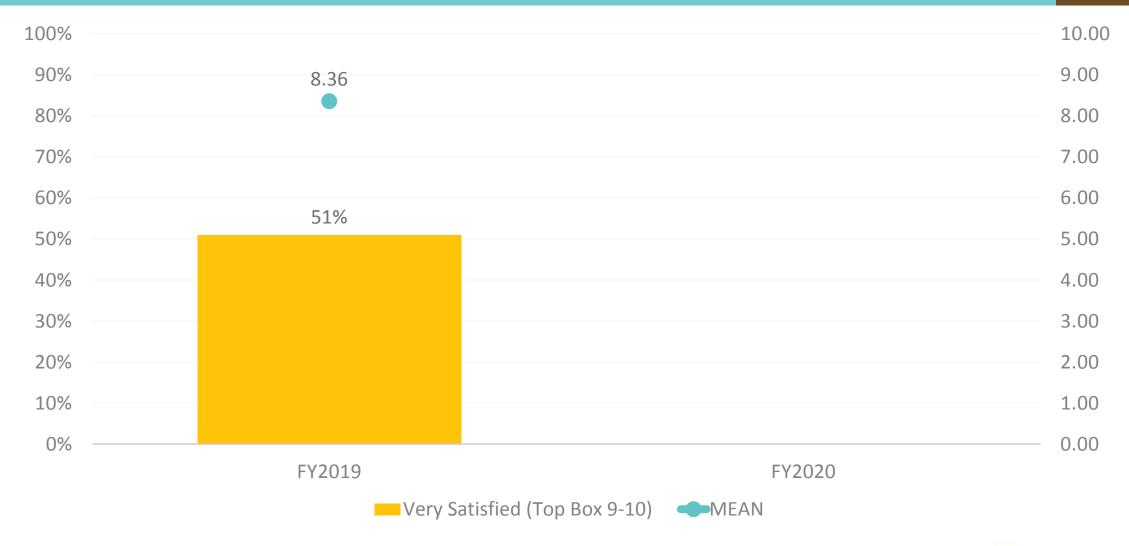

| FY2009   | FY2010     | FY2011     | FY2012     | FY2013     | FY2014     | FY2015     | FY2016     | FY2017     | FY2018     | FY2019     |
| <b>MEAN</b>     | \$1,490.20 | \$1,404.40 | \$984.20 | \$1,202.80 | \$1,385.80 | \$1,307.90 | \$1,186.61 | \$1,317.36 | \$1,367.16 | \$1,184.87 | \$1,165.93 | \$1,088.17 | \$1,315.64 |
| <b>→</b> MEDIAN |            |            |          |            |            |            |            |            |            |            | \$1,091.00 | \$913.00   | \$1,111.00 |







### **GUAM AIRPORT EXPENDITURE TRACKING**

















# **OVERALL SATISFACTION – 7PT SCALE**









# **OVERALL SATISFACTION – 10PT SCALE**









# SWOT - POSITIVE ASPECT OF TRIP









# SWOT - NEGATIVE ASPECT OF TRIP









# SATISFACTION - ENTERTAINMENT









# SATISFACTION - SHOPPING









# SATISFACTION - DINING









# SATISFACTION - BEACHES









# SATISFACTION - PARKS









# SATISFACTION - ROADS









# SATISFACTION - SIGHTSEEING AREAS









# SATISFACTION - SAFETY & SECURITY









# SATISFACTION - ACCOMMODATIONS









# **BRAND ADVOCACY**









# **BRAND LOYALTY**









# TRIP EXPECTATIONS









# TRIP EXPECTATIONS - TRACKING

















### SHOPPING AREAS - PENETRATION









# **SHOPPING AREAS – TOP 3**

| FY2019               | FY2018               | FY2017              | FY2016               |  |  |
|----------------------|----------------------|---------------------|----------------------|--|--|
| 64% DFS              | 58% DFS              | 63% DFS             | 68% DFS