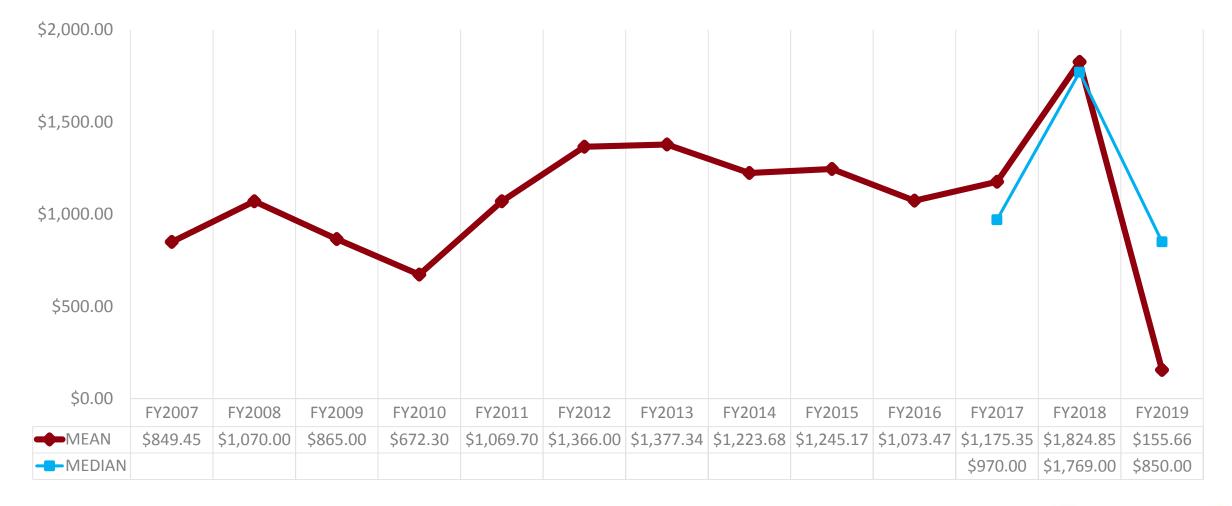

#### ONISLE EXPENDITURES

• \$1,939.59 = overall mean average expense (for entire travel party) by respondent

• \$590.13 = overall mean average **per person** expenditures

## ONISLE – TRAVEL PARTY TRACKING

| \$0             |            |            |          |          |          |          |          |            |            |            |          |          |            |
|-----------------|------------|------------|----------|----------|----------|----------|----------|------------|------------|------------|----------|----------|------------|
|                 | FY2007     | FY2008     | FY2009   | FY2010   | FY2011   | FY2012   | FY2013   | FY2014     | FY2015     | FY2016     | FY2017   | FY2018   | FY2019     |
| <b>MEAN</b>     | \$1,051.20 | \$1,085.50 | \$679.80 | \$907.50 | \$939.30 | \$886.30 | \$835.06 | \$1,030.98 | \$1,357.77 | \$1,089.73 | \$972.69 | \$887.40 | \$1,939.59 |
| <b>→</b> MEDIAN |            |            |          |          |          |          |          |            |            |            | \$700.00 | \$700.00 | \$1,200.00 |