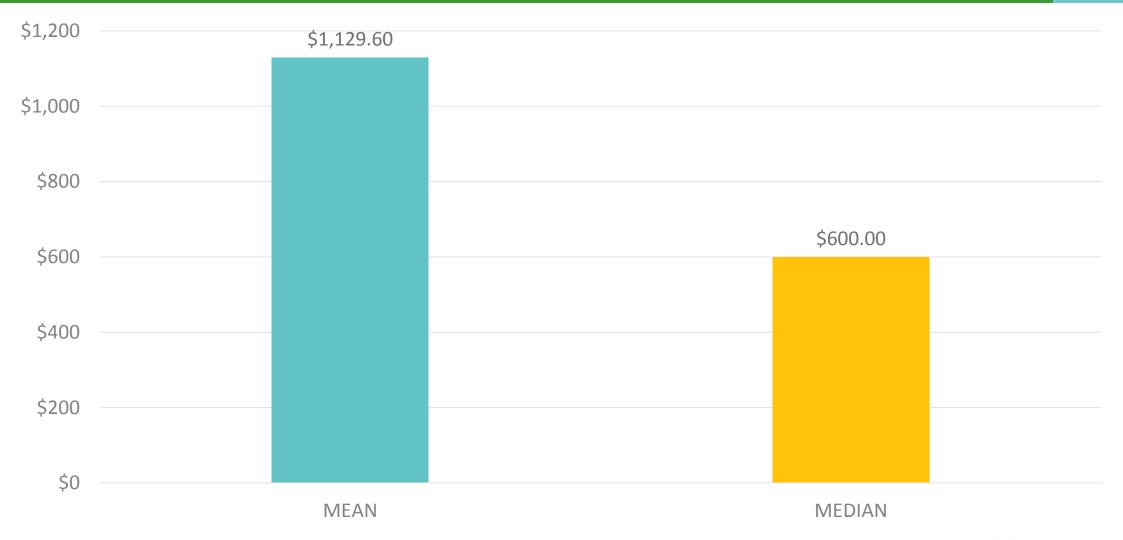

# TOTAL EXPENDITURES PER PERSON (ONISLE + PREPAID)

• \$1,315.64 = Mean average per person

• \$1,111 = Median amount spent per person

### TOTAL EXPENDITURES PER PERSON TRACKING

| \$0             |            |            |          |            |            |            |            |            |            |            |            |            |            |
|-----------------|------------|------------|----------|------------|------------|------------|------------|------------|------------|------------|------------|------------|------------|
| ŞÜ              | FY2007     | FY2008     | FY2009   | FY2010     | FY2011     | FY2012     | FY2013     | FY2014     | FY2015     | FY2016     | FY2017     | FY2018     | FY2019     |
| <b>MEAN</b>     | \$1,490.20 | \$1,404.40 | \$984.20 | \$1,202.80 | \$1,385.80 | \$1,307.90 | \$1,186.61 | \$1,317.36 | \$1,367.16 | \$1,184.87 | \$1,165.93 | \$1,088.17 | \$1,315.64 |
| <b>→</b> MEDIAN |            |            |          |            |            |            |            |            |            |            | \$1,091.00 | \$913.00   | \$1,111.00 |