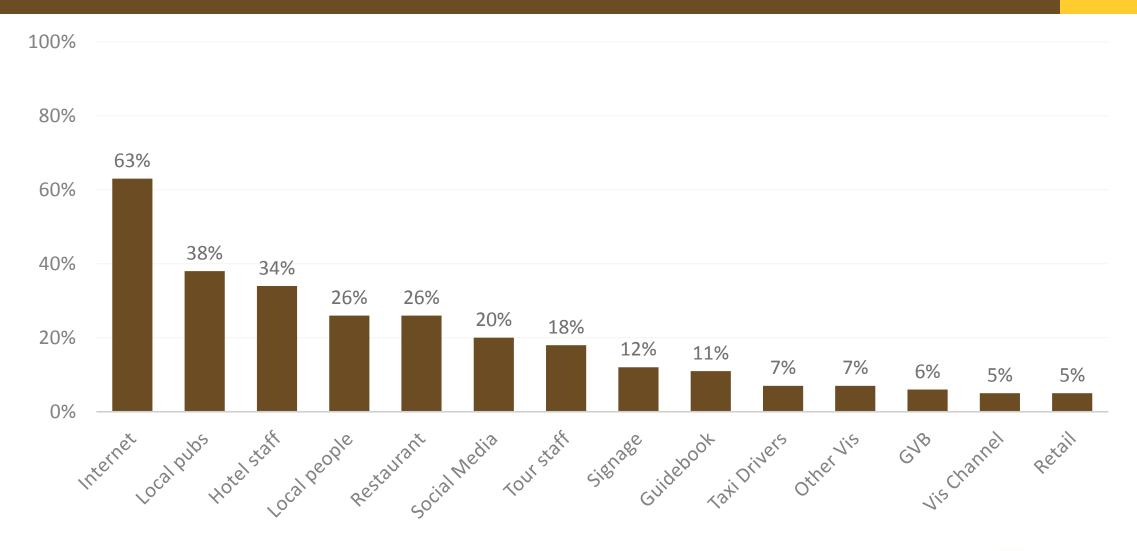

# ONISLE SOURCES OF INFORMATION

GVB VISITOR SATISFACTION STUDY

Q6 Please select the top three sources of information you used to find out about Guam while you were here

|    |                                     | TOTAL | FAMILY | FIT  | GROUP<br>TOUR | MICE | HONEYMOO<br>N | WEDDING | REPEAT | LEISURE<br>TRVL |
|----|-------------------------------------|-------|--------|------|---------------|------|---------------|---------|--------|-----------------|
|    |                                     | -     | -      | -    | -             | -    | -             | -       | -      | -               |
| Q6 | Internet/ Mobile App                | 63%   | 59%    | 57%  | 63%           | 47%  | 78%           | 43%     | 52%    | 73%             |
|    | Local publication                   | 38%   | 40%    | 48%  | 22%           | 29%  | 21%           | 61%     | 51%    | 18%             |
|    | Hotel staff                         | 34%   | 34%    | 28%  | 34%           | 29%  | 29%           | 31%     | 33%    | 33%             |
|    | Restaurant staff (outside<br>hotel) | 26%   | 28%    | 34%  | 16%           | 18%  | 10%           | 44%     | 39%    | 8%              |
|    | Local people                        | 26%   | 28%    | 36%  | 18%           | 18%  | 9%            | 51%     | 41%    | 10%             |
|    | Social Media                        | 20%   | 18%    | 29%  | 23%           | 29%  | 37%           | 16%     | 16%    | 38%             |
|    | Tour staff                          | 18%   | 19%    | 2%   | 25%           | 24%  | 34%           | 2%      | 6%     | 25%             |
|    | Signs/ advertisement                | 12%   | 11%    | 6%   | 10%           | 6%   | 16%           | 4%      | 8%     | 16%             |
|    | Guide books I brought<br>with me    | 11%   | 11%    | 7%   | 15%           | 12%  | 9%            | 1%      | 7%     | 14%             |
|    | Taxi drivers                        | 7%    | 6%     | 5%   | 9%            | 6%   | 3%            | 1%      | 4%     | 8%              |
|    | Other visitors                      | 7%    | 7%     | 5%   | 13%           |      | 8%            | 3%      | 6%     | 6%              |
|    | Guam Visitors Bureau                | 6%    | 6%     | 6%   | 6%            |      | 5%            | 16%     | 7%     | 2%              |
|    | Visitors channel                    | 5%    | 6%     | 7%   | 6%            | 6%   | 1%            | 11%     | 7%     | 3%              |
|    | Retail staff                        | 5%    | 5%     | 5%   | 5%            | 18%  | 4%            | 9%      | 5%     | 4%              |
|    | Total                               | 4278  | 3678   | 2192 | 306           | 17   | 120           | 194     | 1676   | 1756            |

<sup>\*</sup>Prepared by Anthology Research\*