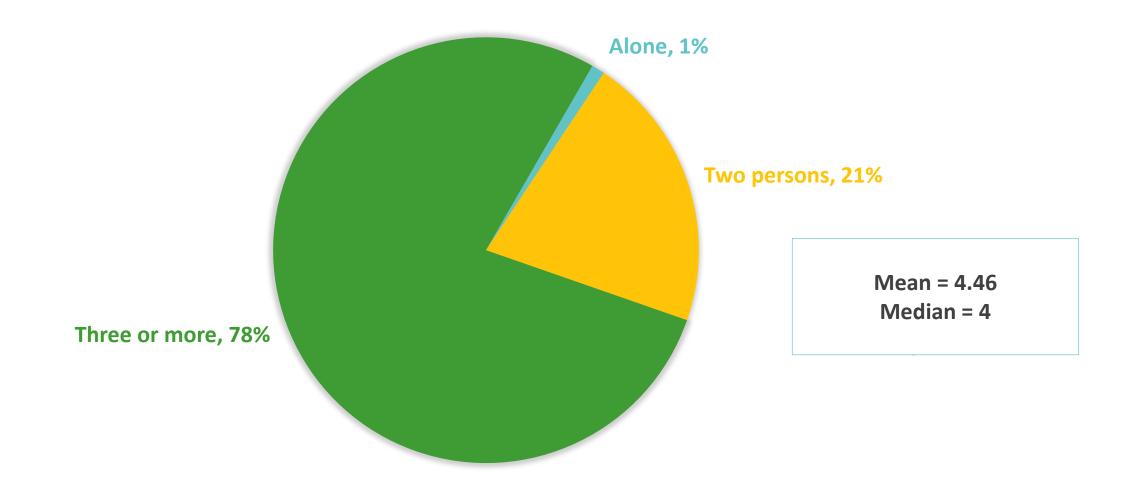

| 14%   | 14%    | 10%  | 19%           |      | 7%            | 2%      | 12%    | 21%             |
|    | No Income/Rf                                                                                                                           | 5%    | 3%     | 4%   | 7%            | 12%  | 7%            | 1%      | 2%     | 7%              |
|    | Total                                                                                                                                  | 4280  | 3682   | 2192 | 306           | 17   | 120           | 194     | 1675   | 1756            |

<sup>\*</sup>Prepared by Anthology Research\*







# TRAVEL PARTY









# TRAVEL PARTY - TRACKING









#### **TRAVEL PARTY – CHILD UNDER 18**









#### TRAVEL PARTY SIZE









#### TRAVEL PARTY SIZE - TRACKING









# TRIPS TO GUAM



**Mean = 1.54 Median = 1** 







## TRIPS TO GUAM - TRACKING



| 0%        |        |        |        |        |        |        |        |        |        |        |        |        |        |
|-----------|--------|--------|--------|--------|--------|--------|--------|--------|--------|--------|--------|--------|--------|
| 070       | FY2007 | FY2008 | FY2009 | FY2010 | FY2011 | FY2012 | FY2013 | FY2014 | FY2015 | FY2016 | FY2017 | FY2018 | FY2019 |
| —1st Time | 81%    | 80%    | 82%    | 80%    | 83%    | 85%    | 88%    | 85%    | 88%    | 86%    | 83%    | 63%    | 61%    |
| Repeat    | 19%    | 20%    | 18%    | 20%    | 17%    | 15%    | 12%    | 15%    | 12%    | 14%    | 17%    | 37%    | 39%    |







##