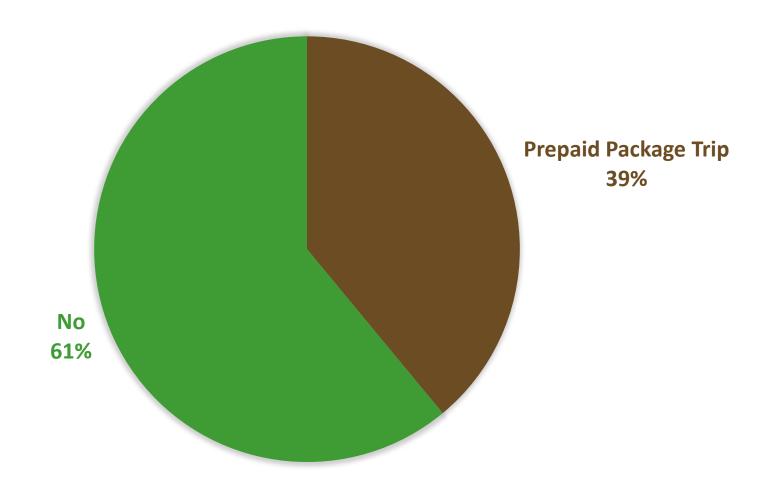

7%    | 84%  | 53%           | 47%  | 87%           | 98%     | 87%    | 58%             |
|    | Total      | 4285  | 3685   | 2192 | 307           | 17   | 120           | 194     | 1677   | 1756            |
| SA | Mean       | 4.69  | 4.87   | 5.37 | 4.16          | 4.12 | 4.53          | 6.35    | 5.48   | 3.88            |
|    | Median     | 4     | 4      | 5    | 4             | 3    | 4             | 6       | 5      | 4               |

<sup>\*</sup>Prepared by Anthology Research\*







# OCCUPATION – Top Responses (10%+)

















# **ORGANIZED TOUR GROUP**









## ORGANIZED TOUR GROUP - TRACKING









# ONLINE BOOKING









# ONLINE BOOKING - TRACKING









## TRAVEL ARRANGEMENTS









## TRAVEL ARRANGEMENTS – TRACKING









# PREPAID PACKAGE TRIP









#### PREPAID PACKAGE TRIP









## ACCOMMODATIONS (5%+)









### TRAVEL MOTIVATIONS (10%+)









## TRAVEL MOTIVATIONS – Top 3

| FY2017             | FY2018             | FY2019            |  |  |  |  |
|--------------------|--------------------|-------------------|--|--|--|--|
| 52% Natural beauty | 59% Natural beauty | 37% Previous trip |  |  |  |  |
| 46% Relax          | 44% Shopping       | 34% Vacation      |  |  |  |  |
| 38% Safety         | 29% Price          | 33% Water sports  |  |  |  |  |







### TRAVEL MOTIVATIONS – SEGMENTATION

GVB VISITOR SATISFACTION STUDY

Q8 What top three reasons motivated you to travel to Guam on this trip?

|    |                                                         | TOTAL | FAMILY | FIT  | GROUP<br>TOUR | MICE | HONEYMOO<br