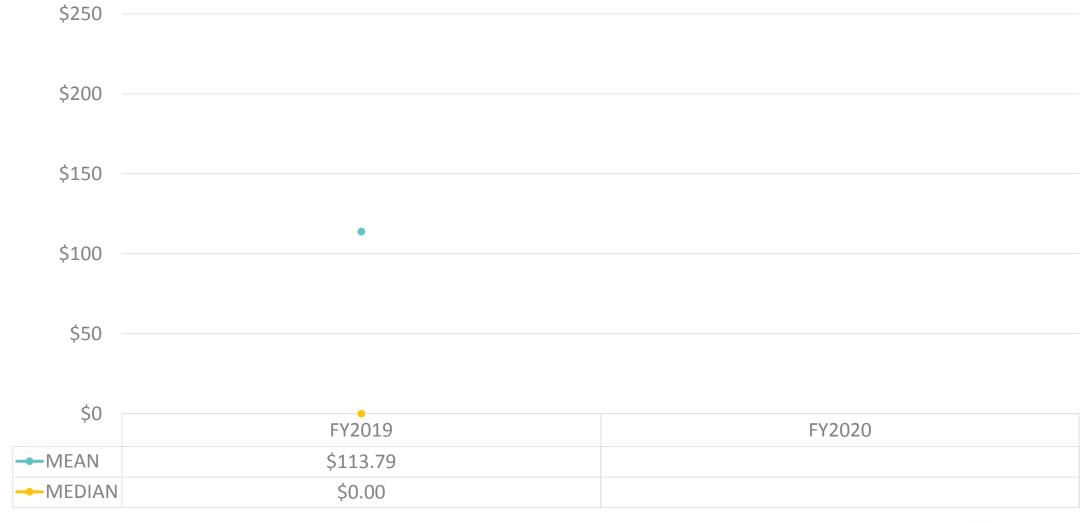

7.40 | \$1,939.59 |
| <b>→</b> MEDIAN |            |            |          |          |          |          |          |            |            |            | \$700.00 | \$700.00 | \$1,200.00 |







#### ONISLE – PER PERSON TRACKING







\$300.00 | \$175.00 | \$482.00



-- MEDIAN

### ONISLE – PER DAY SPENDING









### ONISLE – TRAVEL PARTY/ PER DAY TRACKING









#### ONISLE – PER PERSON/ PER DAY TRACKING









### ONISLE - ACCOMMODATIONS









#### ONISLE - ACCOMMODATIONS TRACKING









#### ONISLE – FOOD & BEVERAGE









## ONISLE – TOTAL FOOD & BEVERAGE TRACKING









### ONISLE - ENTERAINMENT & RECREATION









## ONISLE – TOTAL ENTERTAINMENT & RECREATION TRACKING









#### ONISLE - TRANSPORTATION









### ONISLE - TOTAL TRANSPORTATION TRACKING









#### ONISLE - SHOPPING









#### ONISLE – TOTAL SHOPPING TRACKING









## ONISLE - MISCELLANEOUS









#### ONISLE - MISCELLANEOUS TRACKING









# TOTAL EXPENDITURES PER PERSON (ONISLE + PREPAID)

• \$1,315.64 = Mean average per person

• \$1,111 = Median amount spent per person







### TOTAL EXPENDITURES PER PERSON TRACKING



| \$0             |            |            |          |            |            |            |            |            |            |            |            |            |            |
|-----------------|------------|------------|----------|------------|------------|------------|------------|------------|------------|------------|------------|------------|------------|
| ŞÜ              | FY2007     | FY2008     | FY2009   | FY2010     |