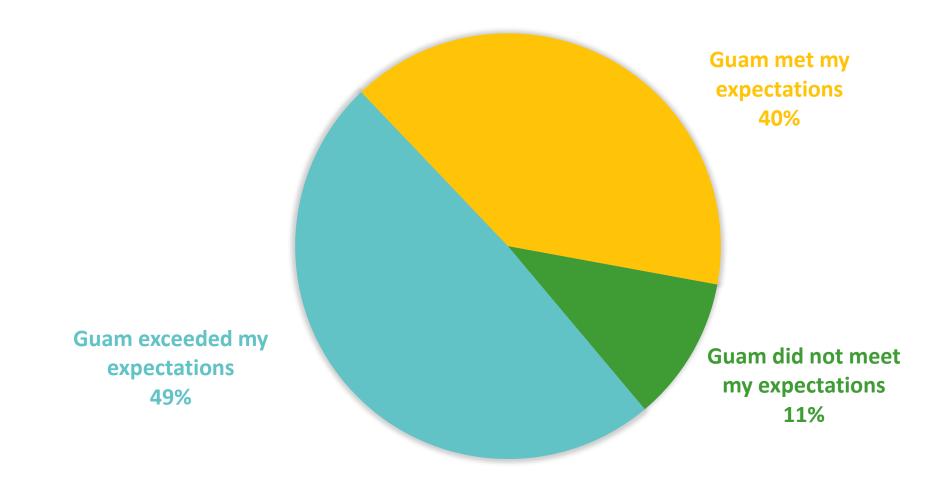

|            |            |            |            |            |            |            | \$1,091.00 | \$913.00   | \$1,111.00 |







### **GUAM AIRPORT EXPENDITURE TRACKING**

















# **OVERALL SATISFACTION – 7PT SCALE**









# **OVERALL SATISFACTION – 10PT SCALE**









# SWOT - POSITIVE ASPECT OF TRIP









# SWOT - NEGATIVE ASPECT OF TRIP









# SATISFACTION - ENTERTAINMENT









# SATISFACTION - SHOPPING









# SATISFACTION - DINING









# SATISFACTION - BEACHES









# SATISFACTION - PARKS









# SATISFACTION - ROADS









# SATISFACTION - SIGHTSEEING AREAS









# SATISFACTION - SAFETY & SECURITY









# SATISFACTION - ACCOMMODATIONS









# **BRAND ADVOCACY**









# **BRAND LOYALTY**









# TRIP EXPECTATIONS









# TRIP EXPECTATIONS - TRACKING

















### SHOPPING AREAS - PENETRATION









# **SHOPPING AREAS – TOP 3**

| FY2019               | FY2018               | FY2017              | FY2016               |  |  |
|----------------------|----------------------|---------------------|----------------------|--|--|
| 64% DFS              | 58% DFS              | 63% DFS             | 68% DFS              |  |  |
| 61% ABC Stores       | 52% Micronesian Mall | 61% Premier Outlets | 66% ABC              |  |  |
| 52% Micronesian      | 49% Premier Outlets  | 57% ABC Stores      | 67% K-Mart           |  |  |
| FY2015               | FY2014               | FY2013              | FY2012               |  |  |
| 77% K-Mart           | 72% DFS              | 73% DFS             | 75% DFS