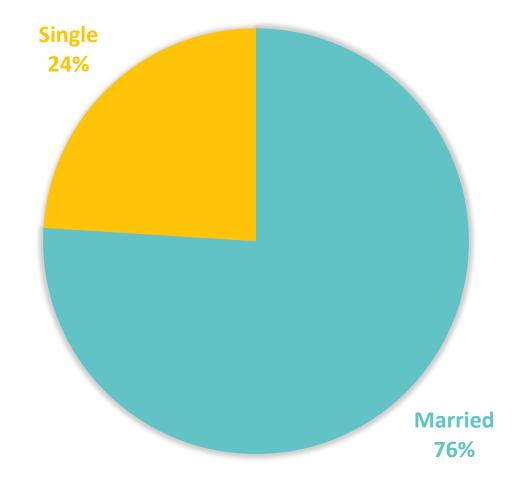

# **MARITAL STATUS**

#### GVB VISITOR SATISFACTION STUDY QE Are you married or single?

|    |         | TOTAL | FAMILY | FIT  | GROUP<br>TOUR | MICE | HONEYMOO<br>N | WEDDING | REPEAT | LEISURE<br>TRVL |
|----|---------|-------|--------|------|---------------|------|---------------|---------|--------|-----------------|
|    |         | -     | -      | -    | -             | -    | -             | -       | -      | -               |
| QE | Married | 76%   | 86%    | 73%  | 75%           | 59%  | 94%           | 78%     | 81%    | 74%             |
|    | Single  | 24%   | 14%    | 27%  | 25%           | 41%  | 6%            | 22%     | 19%    | 26%             |
|    | Total   | 4285  | 3685   | 2192 | 307           | 17   | 120           | 194     | 1677   | 1756            |