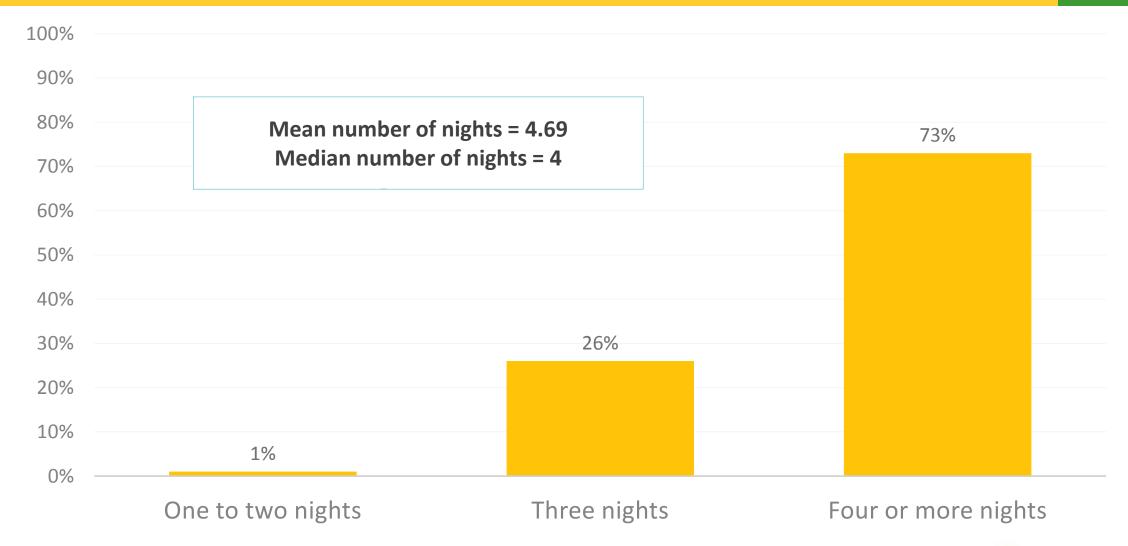

## **LENGTH OF STAY**

#### **LENGTH OF STAY – TRACKING**

#### GVB VISITOR SATISFACTION STUDY SA How many nights did you stay on Guam?

|    |            | TOTAL | FAMILY | FIT  | GROUP<br>TOUR | MICE | HONEYMOO<br>N | WEDDING | REPEAT | LEISURE<br>TRVL |
|----|------------|-------|--------|------|---------------|------|---------------|---------|--------|-----------------|
|    |            | •     | -      | 1    | 1             | 1    | -             | -       | -      | -               |
| SA | 1-2 nights | 1%    | 1%     | 1%   | 1%            | 6%   |               |         | 1%     | 1%              |
|    | 3 nights   | 26%   | 22%    | 15%  | 45%           | 47%  | 13%           | 2%      | 13%    | 41%             |
|    | 4+         | 73%   | 77%    | 84%  | 53%           | 47%  | 87%           | 98%     | 87%    | 58%             |
|    | Total      | 4285  | 3685   | 2192 | 307           | 17   | 120           | 194     | 1677   | 1756            |
| SA | Mean       | 4.69  | 4.87   | 5.37 | 4.16          | 4.12 | 4.53          | 6.35    | 5.48   | 3.88            |
|    | Median     | 4     | 4      | 5    | 4             | 3    | 4             | 6       | 5      | 4               |