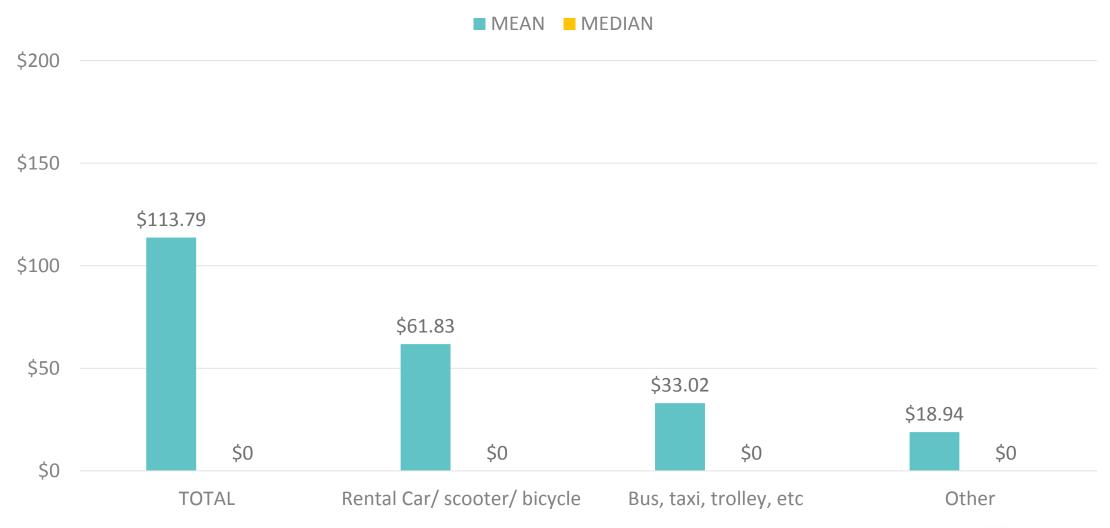

1,030.98 | \$1,357.77 | \$1,089.73 | \$972.69 | \$887.40 | \$1,939.59 |
| <b>→</b> MEDIAN |            |            |          |          |          |          |          |            |            |            | \$700.00 | \$700.00 | \$1,200.00 |







#### ONISLE – PER PERSON TRACKING







\$300.00 | \$175.00 | \$482.00



-- MEDIAN

### ONISLE – PER DAY SPENDING









### ONISLE – TRAVEL PARTY/ PER DAY TRACKING









#### ONISLE – PER PERSON/ PER DAY TRACKING









### ONISLE - ACCOMMODATIONS









#### ONISLE - ACCOMMODATIONS TRACKING









#### ONISLE – FOOD & BEVERAGE









## ONISLE – TOTAL FOOD & BEVERAGE TRACKING









### ONISLE - ENTERAINMENT & RECREATION









## ONISLE – TOTAL ENTERTAINMENT & RECREATION TRACKING









#### ONISLE - TRANSPORTATION









### ONISLE - TOTAL TRANSPORTATION TRACKING









#### ONISLE - SHOPPING









#### ONISLE – TOTAL SHOPPING TRACKING









## ONISLE - MISCELLANEOUS









#### ONISLE - MISCELLANEOUS TRACKING









# TOTAL EXPENDITURES PER PERSON (ONISLE + PREPAID)

• \$1,315.64 = Mean average per person

• \$1,111 = Median amount spent per person







### TOTAL EXPENDITURES PER PERSON TRACKING



| \$0             |            |            |          |            |            |            |            |            |            |            |            |            |            |
|-----------------|------------|------------|----------|------------|------------|------------|------------|------------|------------|------------|------------|------------|------------|
| ŞÜ