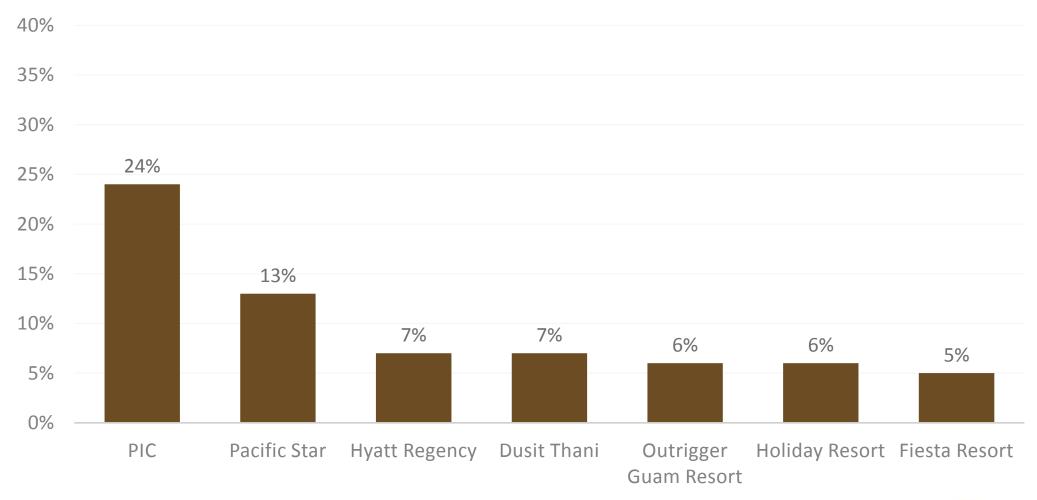

| 58%             |
|    | Total      | 4285  | 3685   | 2192 | 307           | 17   | 120           | 194     | 1677   | 1756            |
| SA | Mean       | 4.69  | 4.87   | 5.37 | 4.16          | 4.12 | 4.53          | 6.35    | 5.48   | 3.88            |
|    | Median     | 4     | 4      | 5    | 4             | 3    | 4             | 6       | 5      | 4               |

<sup>\*</sup>Prepared by Anthology Research\*







# OCCUPATION – Top Responses (10%+)

















# **ORGANIZED TOUR GROUP**









## ORGANIZED TOUR GROUP - TRACKING









# ONLINE BOOKING









# ONLINE BOOKING - TRACKING









## TRAVEL ARRANGEMENTS









## TRAVEL ARRANGEMENTS – TRACKING









# PREPAID PACKAGE TRIP









#### PREPAID PACKAGE TRIP









## ACCOMMODATIONS (5%+)









### TRAVEL MOTIVATIONS (10%+)









## TRAVEL MOTIVATIONS – Top 3

| FY2017             | FY2018             | FY2019            |  |  |  |  |
|--------------------|--------------------|-------------------|--|--|--|--|
| 52% Natural beauty | 59% Natural beauty | 37% Previous trip |  |  |  |  |
| 46% Relax          | 44% Shopping       | 34% Vacation      |  |  |  |  |
| 38% Safety         | 29% Price          | 33% Water sports  |  |  |  |  |







### TRAVEL MOTIVATIONS – SEGMENTATION

GVB VISITOR SATISFACTION STUDY

Q8 What top three reasons motivated you to travel to Guam on this trip?

|    |                                                         | TOTAL | FAMILY | FIT  | GROUP<br>TOUR | MICE | HONEYMOO<br>N | WEDDING | REPEAT | LEISURE<br>TRVL |
|----|--------------------