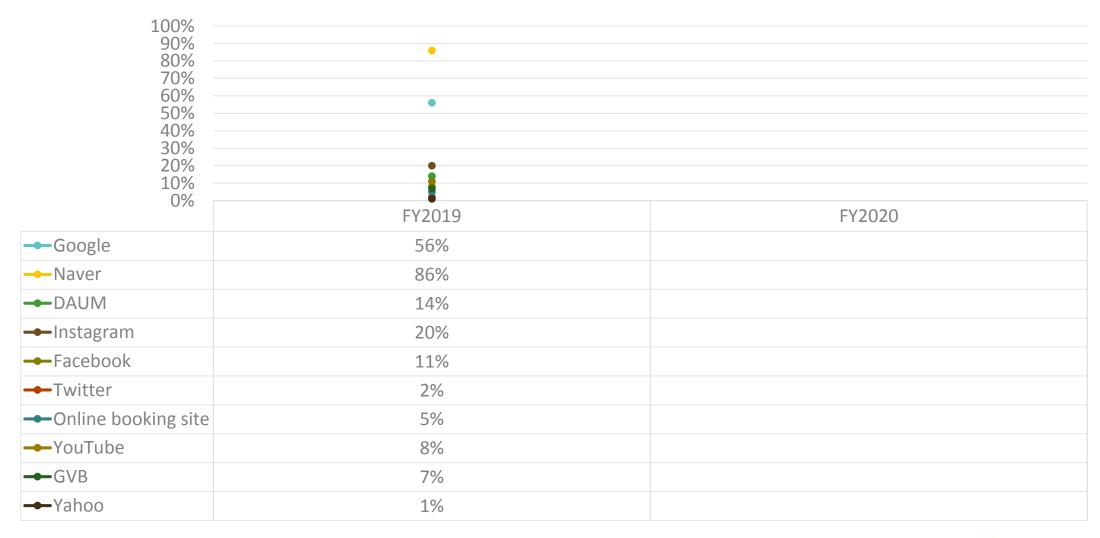

7%     | 5%   | 13%           |      | 8%            | 3%      | 6%     | 6%              |
|    | Guam Visitors Bureau                | 6%    | 6%     | 6%   | 6%            |      | 5%            | 16%     | 7%     | 2%              |
|    | Visitors channel                    | 5%    | 6%     | 7%   | 6%            | 6%   | 1%            | 11%     | 7%     | 3%              |
|    | Retail staff                        | 5%    | 5%     | 5%   | 5%            | 18%  | 4%            | 9%      | 5%     | 4%              |
|    | Total                               | 4278  | 3678   | 2192 | 306           | 17   | 120           | 194     | 1676   | 1756            |

<sup>\*</sup>Prepared by Anthology Research\*







# ONLINE SOURCES OF INFORMATION









# ONLINE SOURCES OF INFORMATION

















# IMPACT OF AIRPORT IMMIGRATION SVC ON FUTURE TRAVEL TO GUAM









# IMPACT OF AIRPORT IMMIGRATION SVC ON FUTURE TRAVEL TO GUAM



→ Immigration Will Impact Future Travel To Guam







# AIRPORT – SECURITY/ IMMIGRATION ISSUES

















# **ANALYSIS TECHNIQUE**

- Dependent variables: total per person on island expenditure and overall satisfaction (numeric)
- Independent variables are satisfaction with different aspects of trip to Guam (numeric).
- Use of linear stepwise regression to derive predictors (drivers) of on-island expenditure and overall satisfaction, Since both the independent and dependent variables are numeric.
- This determines the significant (p=<.05)drivers and the percentage of the dependent variables accounted for by each significant predictor a