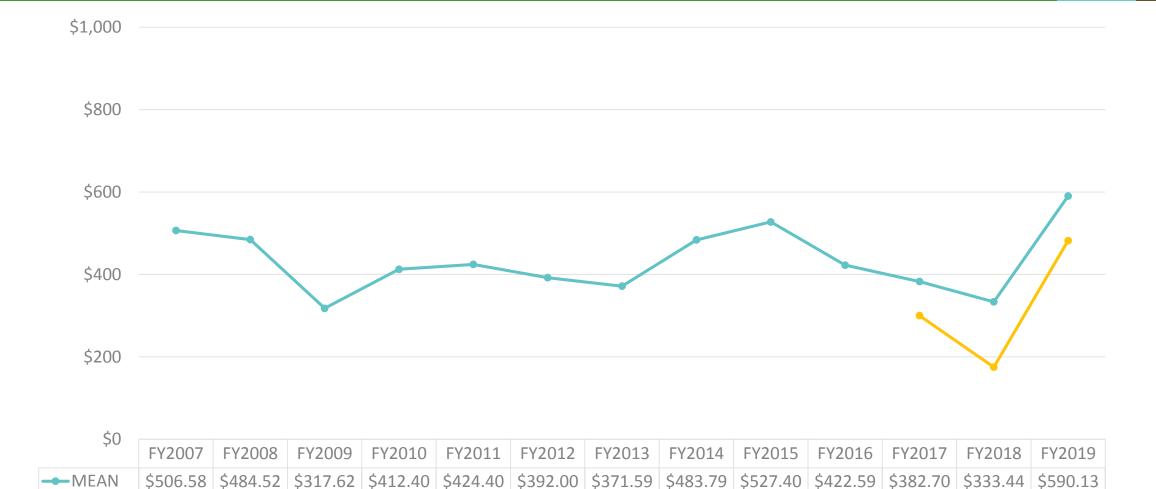

#### ONISLE EXPENDITURES

• \$1,939.59 = overall mean average expense (for entire travel party) by respondent

• \$590.13 = overall mean average **per person** expenditures

## ONISLE – TRAVEL PARTY TRACKING

| \$0             |            |            |          |          |          |          |          |            |            |            |          |          |            |
|-----------------|------------|------------|----------|----------|----------|----------|----------|------------|------------|------------|----------|----------|------------|
|                 | FY2007     | FY2008     | FY2009   | FY2010   | FY2011   | FY2012   | FY2013   | FY2014     | FY2015     | FY2016     | FY2017   | FY2018   | FY2019     |
| <b>MEAN</b>     | \$1,051.20 | \$1,085.50 | \$679.80 | \$907.50 | \$939.30 | \$886.30 | \$835.06 | \$1,030.98 | \$1,357.77 | \$1,089.73 | \$972.69 | \$887.40 | \$1,939.59 |
| <b>→</b> MEDIAN |            |            |          |          |          |          |          |            |            |            | \$700.00 | \$700.00 | \$1,200.00 |