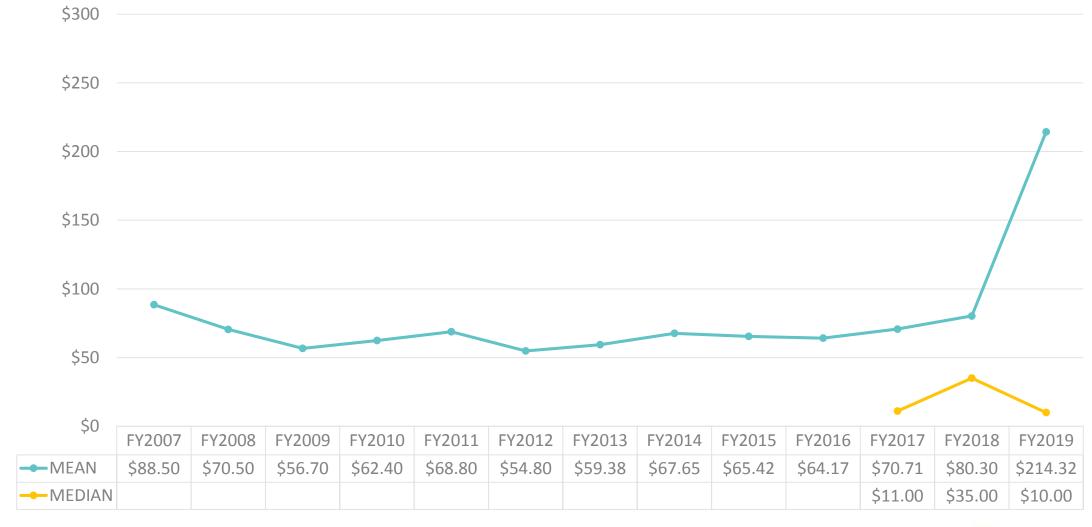

|
|-----------------|------------|------------|----------|------------|------------|------------|------------|------------|------------|------------|------------|------------|------------|
| ŞÜ              | FY2007     | FY2008     | FY2009   | FY2010     | FY2011     | FY2012     | FY2013     | FY2014     | FY2015     | FY2016     | FY2017     | FY2018     | FY2019     |
| <b>MEAN</b>     | \$1,490.20 | \$1,404.40 | \$984.20 | \$1,202.80 | \$1,385.80 | \$1,307.90 | \$1,186.61 | \$1,317.36 | \$1,367.16 | \$1,184.87 | \$1,165.93 | \$1,088.17 | \$1,315.64 |
| <b>→</b> MEDIAN |            |            |          |            |            |            |            |            |            |            | \$1,091.00 | \$913.00   | \$1,111.00 |







### **GUAM AIRPORT EXPENDITURE TRACKING**

















# **OVERALL SATISFACTION – 7PT SCALE**









# **OVERALL SATISFACTION – 10PT SCALE**









# SWOT - POSITIVE ASPECT OF TRIP









# SWOT - NEGATIVE ASPECT OF TRIP









# SATISFACTION - ENTERTAINMENT









# SATISFACTION - SHOPPING









# SATISFACTION - DINING









# SATISFACTION - BEACHES









# SATISFACTION - PARKS









# SATISFACTION - ROADS









# SATISFACTION - SIGHTSEEING AREAS









# SATISFACTION - SAFETY & SECURITY









# SATISFACTION - ACCOMMODATIONS









# **BRAND ADVOCACY**









# **BRAND LOYALTY**









# TRIP EXPECTATIONS









# TRIP EXPECTATIONS - TRACKING

















### SHOPPING AREAS - PENETRATION









# **SHOPPING AREAS – TOP 3**

| FY2019               | FY2018               | FY2017