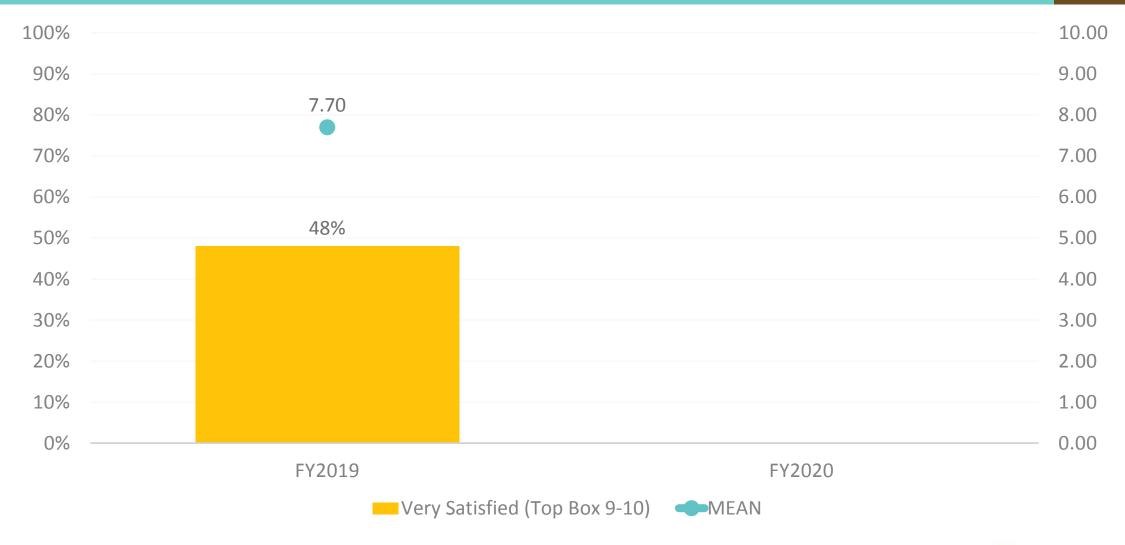

1     | FY2012     | FY2013     | FY2014     | FY2015     | FY2016     | FY2017     | FY2018     | FY2019     |
| <b>MEAN</b>     | \$1,490.20 | \$1,404.40 | \$984.20 | \$1,202.80 | \$1,385.80 | \$1,307.90 | \$1,186.61 | \$1,317.36 | \$1,367.16 | \$1,184.87 | \$1,165.93 | \$1,088.17 | \$1,315.64 |
| <b>→</b> MEDIAN |            |            |          |            |            |            |            |            |            |            | \$1,091.00 | \$913.00   | \$1,111.00 |







### **GUAM AIRPORT EXPENDITURE TRACKING**

















# **OVERALL SATISFACTION – 7PT SCALE**









# **OVERALL SATISFACTION – 10PT SCALE**









# SWOT - POSITIVE ASPECT OF TRIP









# SWOT - NEGATIVE ASPECT OF TRIP









# SATISFACTION - ENTERTAINMENT









# SATISFACTION - SHOPPING









# SATISFACTION - DINING









# SATISFACTION - BEACHES









# SATISFACTION - PARKS









# SATISFACTION - ROADS









# SATISFACTION - SIGHTSEEING AREAS









# SATISFACTION - SAFETY & SECURITY









# SATISFACTION - ACCOMMODATIONS









# **BRAND ADVOCACY**









# **BRAND LOYALTY**









# TRIP EXPECTATIONS









# TRIP EXPECTATIONS - TRACKING

















### SHOPPING AREAS - PENETRATION









# **SHOPPING AREAS – TOP 3**

| FY2019               | FY2018               | FY2017              | FY2016               |  |  |
|----------------------|----------------------|---------------------|----------------------|--|--|
| 64% DFS              | 58% DFS              | 63% DFS             | 68% DFS              |  |  |
| 61% ABC Stores       | 52