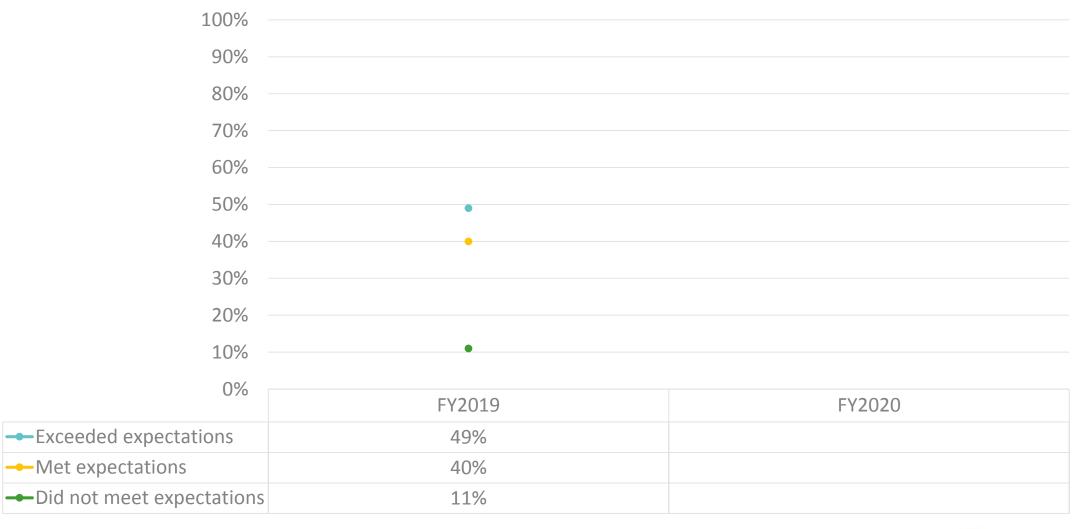

|            |            |            |            | \$1,091.00 | \$913.00   | \$1,111.00 |







### **GUAM AIRPORT EXPENDITURE TRACKING**

















# **OVERALL SATISFACTION – 7PT SCALE**









# **OVERALL SATISFACTION – 10PT SCALE**









# SWOT - POSITIVE ASPECT OF TRIP









# SWOT - NEGATIVE ASPECT OF TRIP









# SATISFACTION - ENTERTAINMENT









# SATISFACTION - SHOPPING









# SATISFACTION - DINING









# SATISFACTION - BEACHES









# SATISFACTION - PARKS









# SATISFACTION - ROADS









# SATISFACTION - SIGHTSEEING AREAS









# SATISFACTION - SAFETY & SECURITY









# SATISFACTION - ACCOMMODATIONS









# **BRAND ADVOCACY**









# **BRAND LOYALTY**









# TRIP EXPECTATIONS









# TRIP EXPECTATIONS - TRACKING

















### SHOPPING AREAS - PENETRATION









# **SHOPPING AREAS – TOP 3**

| FY2019               | FY2018               | FY2017              | FY2016               |  |  |
|----------------------|----------------------|---------------------|----------------------|--|--|
| 64% DFS              | 58% DFS              | 63% DFS             | 68% DFS              |  |  |
| 61% ABC Stores       | 52% Micronesian Mall | 61% Premier Outlets | 66% ABC              |  |  |
| 52% Micronesian      | 49% Premier Outlets  | 57% ABC Stores      | 67% K-Mart           |  |  |
| FY2015               | FY2014               | FY2013              | FY2012               |  |  |
| 77% K-Mart           | 72% DFS              | 73% DFS             | 75% DFS              |  |  |
| 69% DFS