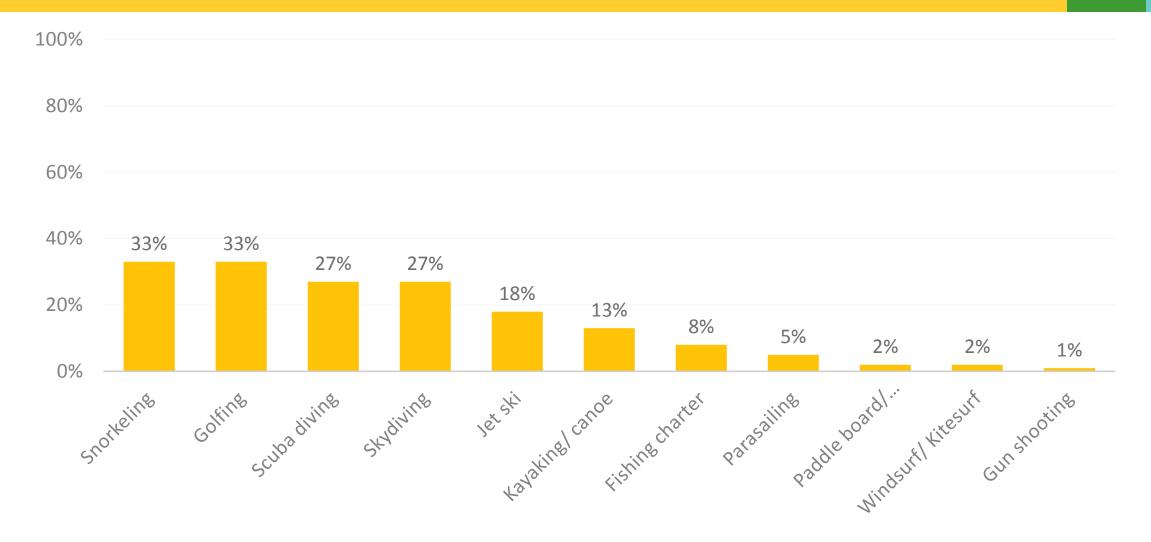

73% DFS             | 75% DFS              |  |  |
| 69% DFS              | 70% ABC              | 72% ABC             | 70% ABC              |  |  |
| 63% Micronesian Mall | 62% K-Mart           | 57% K-Mart          | 47% K-Mart           |  |  |
| FY2011               | FY2010               | FY2009              | FY2008               |  |  |
| 74% DFS              | 73% DFS              | 70% DFS             | 77% DFS              |  |  |
| 67% ABC              | 65% ABC              | 64% ABC             | 65% ABC              |  |  |
| 45% Micronesian Mall | 41% K-Mart           | 38% K-Mart          | 41% Micronesian Mall |  |  |

#### FY2007

73% DFS 59% ABC 35% K-Mart







# **ACTIVITIES – SIGHTSEEING**









# **ACTIVITIES - RECREATION**









# **ACTIVITIES – SPORTS**









# **ACTIVITIES – HISTORY, CULTURE, ARTS**









# **ACTIVITIES – ENTERTAINMENT & DINING**









# LOCAL ATTRACTIONS – TOP RESPONSES (5%+)









# LOCAL CULTURE - OBSTACLES

















# PRE-ARRIVAL SOURCES OF INFORMATION









# PRE-ARRIVAL SOURCES OF INFORMATION - SEGMENTATION

GVB VISITOR SATISFACTION STUDY
Q5 Please select the top three sources of information you used to find out about Guam before your trip

|    |                                                | TOTAL | FAMILY | FIT  | GROUP<br>TOUR | MICE | HONEYMOO<br>N | WEDDING | REPEAT | LEISURE<br>TRVL |
|----|------------------------------------------------|-------|--------|------|---------------|------|---------------|---------|--------|-----------------|
|    |