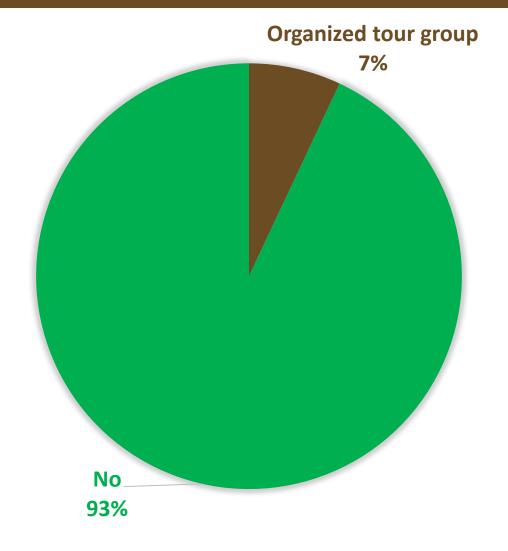

| 6%   |               |         | 1%     | 1%              |
|    | 3 nights   | 26%   | 22%    | 15%  | 45%           | 47%  | 13%           | 2%      | 13%    | 41%             |
|    | 4+         | 73%   | 77%    | 84%  | 53%           | 47%  | 87%           | 98%     | 87%    | 58%             |
|    | Total      | 4285  | 3685   | 2192 | 307           | 17   | 120           | 194     | 1677   | 1756            |
| SA | Mean       | 4.69  | 4.87   | 5.37 | 4.16          | 4.12 | 4.53          | 6.35    | 5.48   | 3.88            |
|    | Median     | 4     | 4      | 5    | 4             | 3    | 4             | 6       | 5      | 4               |

<sup>\*</sup>Prepared by Anthology Research\*







# OCCUPATION – Top Responses (10%+)

















# **ORGANIZED TOUR GROUP**









## ORGANIZED TOUR GROUP - TRACKING









# ONLINE BOOKING









# ONLINE BOOKING - TRACKING









## TRAVEL ARRANGEMENTS









## TRAVEL ARRANGEMENTS – TRACKING









# PREPAID PACKAGE TRIP









#### PREPAID PACKAGE TRIP









## ACCOMMODATIONS (5%+)









### TRAVEL MOTIVATIONS (10%+)









## TRAVEL MOTIVATIONS – Top 3

| FY2017             | FY2018             | FY2019            |  |  |  |  |
|--------------------|--------------------|-------------------|--|--|--|--|
| 52% Natural beauty | 59% Natural beauty | 37% Previous trip |  |  |  |  |
| 46% Relax          | 44% Shopping       | 34% Vacation      |  |  |  |  |
| 38% Safety         | 29% Price          | 33% Water sports  |  |  |  |  |







### TRAVEL MOTIVATIONS – SEGMENTATION

GVB VISITOR SA