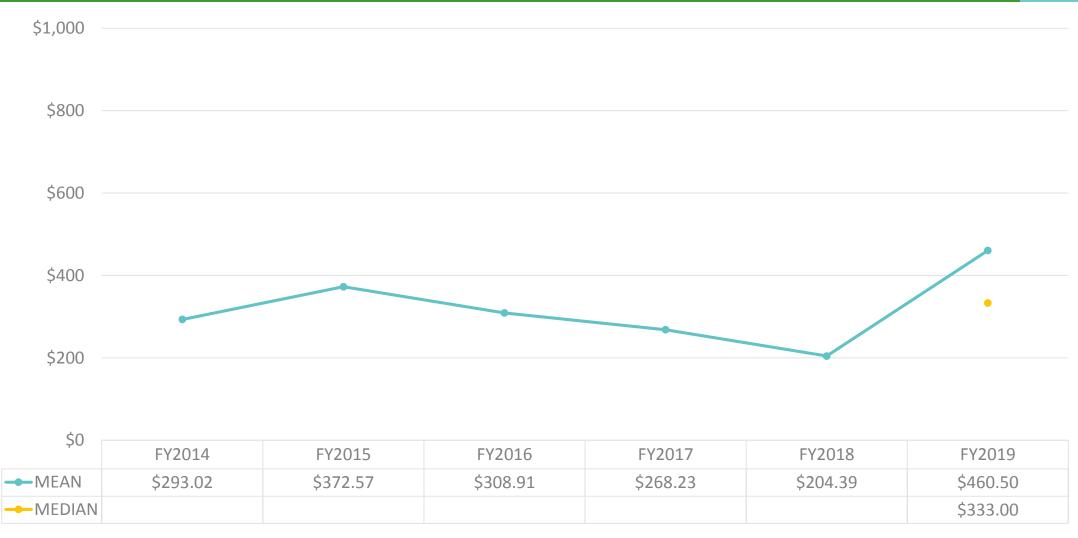

#### ONISLE EXPENDITURES

• \$1,939.59 = overall mean average expense (for entire travel party) by respondent

• \$590.13 = overall mean average **per person** expenditures

## ONISLE – TRAVEL PARTY TRACKING

| \$0             |            |            |          |          |          |          |          |            |            |            |          |          |            |
|-----------------|------------|------------|----------|----------|----------|----------|----------|------------|------------|------------|----------|----------|------------|
|                 | FY2007     | FY2008     | FY2009   | FY2010   | FY2011   | FY2012   | FY2013   | FY2014     | FY2015     | FY2016     | FY2017   | FY2018   | FY2019     |
| <b>MEAN</b>     | \$1,051.20 | \$1,085.50 | \$679.80 | \$907.50 | \$939.30 | \$886.30 | \$835.06 | \$1,030.98 | \$1,357.77 | \$1,089.73 | \$972.69 | \$887.40 | \$1,939.59 |
| <b>→</b> MEDIAN |            |            |          |          |          |          |          |            |            |            | \$700.00 | \$700.00 | \$1,200.00 |