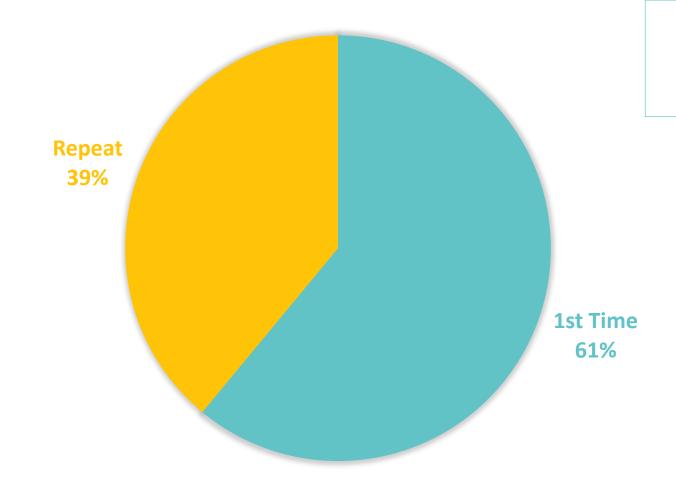

# TRIPS TO GUAM

**Mean = 1.54 Median = 1** 

## TRIPS TO GUAM - TRACKING

| 0%        |        |        |        |        |        |        |        |        |        |        |        |        |        |
|-----------|--------|--------|--------|--------|--------|--------|--------|--------|--------|--------|--------|--------|--------|
| 070       | FY2007 | FY2008 | FY2009 | FY2010 | FY2011 | FY2012 | FY2013 | FY2014 | FY2015 | FY2016 | FY2017 | FY2018 | FY2019 |
| —1st Time | 81%    | 80%    | 82%    | 80%    | 83%    | 85%    | 88%    | 85%    | 88%    | 86%    | 83%    | 63%    | 61%    |
| Repeat    | 19%    | 20%    | 18%    | 20%    | 17%    | 15%    | 12%    | 15%    | 12%    | 14%    | 17%    | 37%    | 39%    |

## TRIPS TO GUAM - SEGMENTATION

#### GVB VISITOR SATISFACTION STUDY Q9 Including this trip, how many times have you been to Guam?

|    |           | TOTAL | FAMILY | FIT  | GROUP<br>TOUR | MICE | HONEYMOO<br>N | WEDDING | REPEAT | LEISURE<br>TRVL |
|----|-----------|-------|--------|------|---------------|------|---------------|---------|--------|-----------------|
|    |           | -     | -      | 1    | 1             | -    | -             | -       | -      | -               |
| Q9 | 1 st time | 61%   | 56%    | 46%  | 67%           | 71%  | 83%           | 46%     |        | 79%             |
|    | Repeat    | 39%   | 44%    | 54%  | 33%           | 29%  | 18%           | 54%     | 100%   | 21%             |
|    | Total     | 4285  | 3685   | 2192 | 307           | 17   | 120           | 194     | 1677   | 1756            |
| Q9 | Mean      | 1.54  | 1.61   | 1.73 | 1.48          | 1.41 | 1.70          | 1.84    | 2.39   | 1.34            |
|    | Median    | 1     | 1      | 2    | 1             | 1    | 1             | 2       | 2      | 1               |