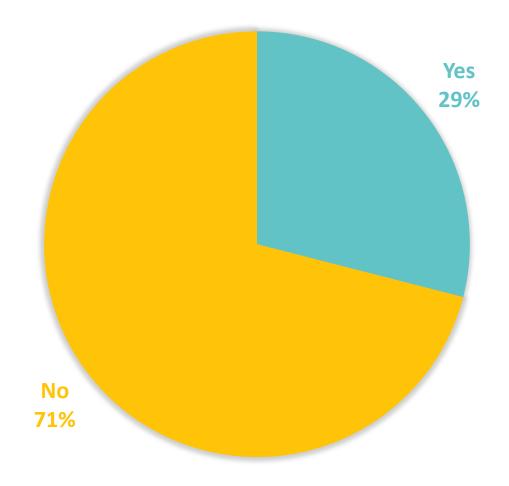

# IMPACT OF AIRPORT IMMIGRATION SVC ON FUTURE TRAVEL TO GUAM

# IMPACT OF AIRPORT IMMIGRATION SVC ON FUTURE TRAVEL TO GUAM

→ Immigration Will Impact Future Travel To Guam