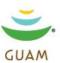

# TRIPS TO GUAM

**Mean = 1.54 Median = 1** 

## TRIPS TO GUAM - TRACKING

| 0%        |        |        |        |        |        |        |        |        |        |        |        |        |        |
|-----------|--------|--------|--------|--------|--------|--------|--------|--------|--------|--------|--------|--------|--------|
| 070       | FY2007 | FY2008 | FY2009 | FY2010 | FY2011 | FY2012 | FY2013 | FY2014 | FY2015 | FY2016 | FY2017 | FY2018 | FY2019 |
| —1st Time | 81%    | 80%    | 82%    | 80%    | 83%    | 85%    | 88%    | 85%    | 88%    | 86%    | 83%    | 63%    | 61%    |
| Repeat    | 19%    | 20%    | 18%    | 20%    | 17%    | 15%    | 12%    | 15%    | 12%    | 14%    | 17%    | 37%    | 39%    |