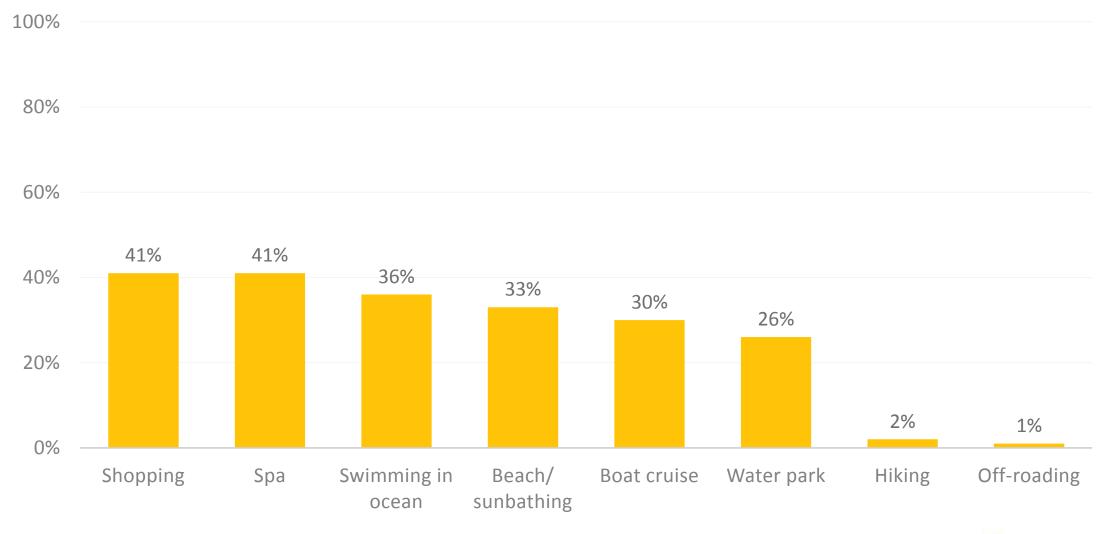

| 72% DFS              | 73% DFS             | 75% DFS              |  |  |
| 69% DFS              | 70% ABC              | 72% ABC             | 70% ABC              |  |  |
| 63% Micronesian Mall | 62% K-Mart           | 57% K-Mart          | 47% K-Mart           |  |  |
| FY2011               | FY2010               | FY2009              | FY2008               |  |  |
| 74% DFS              | 73% DFS              | 70% DFS             | 77% DFS              |  |  |
| 67% ABC              | 65% ABC              | 64% ABC             | 65% ABC              |  |  |
| 45% Micronesian Mall | 41% K-Mart           | 38% K-Mart          | 41% Micronesian Mall |  |  |

#### FY2007

73% DFS 59% ABC 35% K-Mart







# **ACTIVITIES – SIGHTSEEING**









# **ACTIVITIES - RECREATION**









# **ACTIVITIES – SPORTS**









# **ACTIVITIES – HISTORY, CULTURE, ARTS**









# **ACTIVITIES – ENTERTAINMENT & DINING**









# LOCAL ATTRACTIONS – TOP RESPONSES (5%+)









# LOCAL CULTURE - OBSTACLES

















# PRE-ARRIVAL SOURCES OF INFORMATION









# PRE-ARRIVAL SOURCES OF INFORMATION - SEGMENTATION

GVB VISITOR SATISFACTION STUDY
Q5 Please select the top three sources of information you used to find out about Guam before your trip

|    |                                                | TOTAL | FAMILY | FIT  | GROUP<br>TOUR | MICE | HONEYMOO<br>N | WEDDING | REPEAT | LEISURE<br>TRVL |
|----|------------------------------------------------|-------|--------|------|---------------|------|---------------|---------|--------|-----------------|
|    |