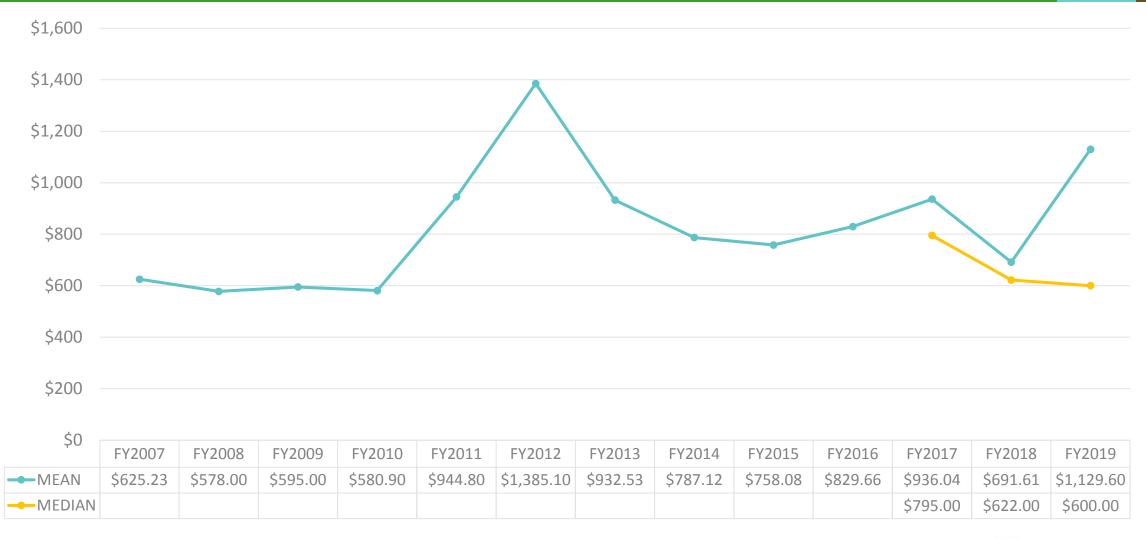

## ONISLE – TRAVEL PARTY TRACKING

| \$0             |            |            |          |          |          |          |          |            |            |            |          |          |            |
|-----------------|------------|------------|----------|----------|----------|----------|----------|------------|------------|------------|----------|----------|------------|
|                 | FY2007     | FY2008     | FY2009   | FY2010   | FY2011   | FY2012   | FY2013   | FY2014     | FY2015     | FY2016     | FY2017   | FY2018   | FY2019     |
| <b>MEAN</b>     | \$1,051.20 | \$1,085.50 | \$679.80 | \$907.50 | \$939.30 | \$886.30 | \$835.06 | \$1,030.98 | \$1,357.77 | \$1,089.73 | \$972.69 | \$887.40 | \$1,939.59 |
| <b>→</b> MEDIAN |            |            |          |          |          |          |          |            |            |            | \$700.00 | \$700.00 | \$1,200.00 |