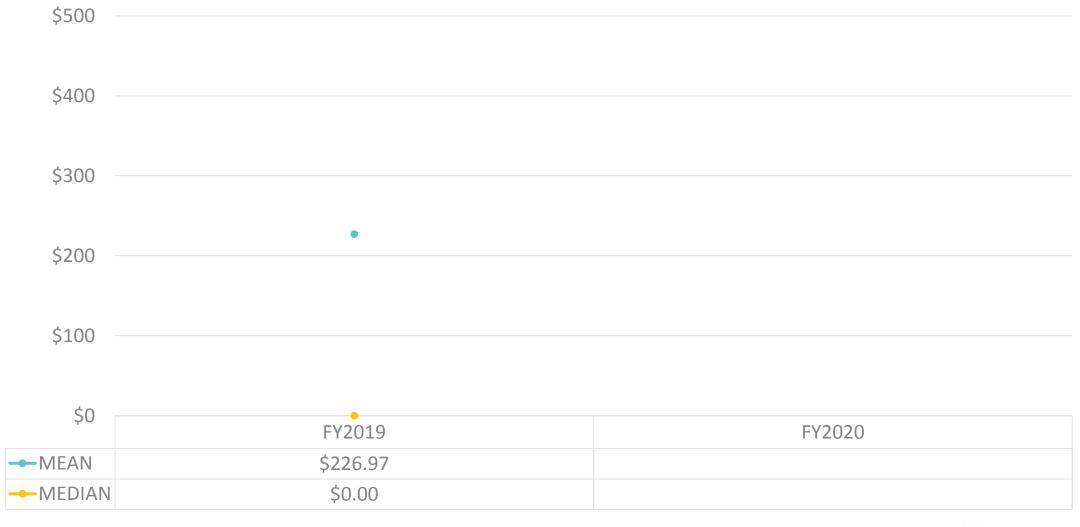

2016     | FY2017   | FY2018   | FY2019     |
| <b>MEAN</b>     | \$1,051.20 | \$1,085.50 | \$679.80 | \$907.50 | \$939.30 | \$886.30 | \$835.06 | \$1,030.98 | \$1,357.77 | \$1,089.73 | \$972.69 | \$887.40 | \$1,939.59 |
| <b>→</b> MEDIAN |            |            |          |          |          |          |          |            |            |            | \$700.00 | \$700.00 | \$1,200.00 |







#### ONISLE – PER PERSON TRACKING







\$300.00 | \$175.00 | \$482.00



-- MEDIAN

### ONISLE – PER DAY SPENDING









### ONISLE – TRAVEL PARTY/ PER DAY TRACKING









#### ONISLE – PER PERSON/ PER DAY TRACKING









### ONISLE - ACCOMMODATIONS









#### ONISLE - ACCOMMODATIONS TRACKING









#### ONISLE – FOOD & BEVERAGE









## ONISLE – TOTAL FOOD & BEVERAGE TRACKING









### ONISLE - ENTERAINMENT & RECREATION









## ONISLE – TOTAL ENTERTAINMENT & RECREATION TRACKING









#### ONISLE - TRANSPORTATION









### ONISLE - TOTAL TRANSPORTATION TRACKING









#### ONISLE - SHOPPING









#### ONISLE – TOTAL SHOPPING TRACKING









## ONISLE - MISCELLANEOUS









#### ONISLE - MISCELLANEOUS TRACKING









# TOTAL EXPENDITURES PER PERSON (ONISLE + PREPAID)

• \$1,315.64 = Mean average per person

• \$1,111 = Median amount spent per person







### TOTAL EXPENDITURES PER PERSON TRACKING



| \$0             |            |            |          |            |            |            |            |            |            |            |            |            |            |
|-----------------|------------|------------|----------|