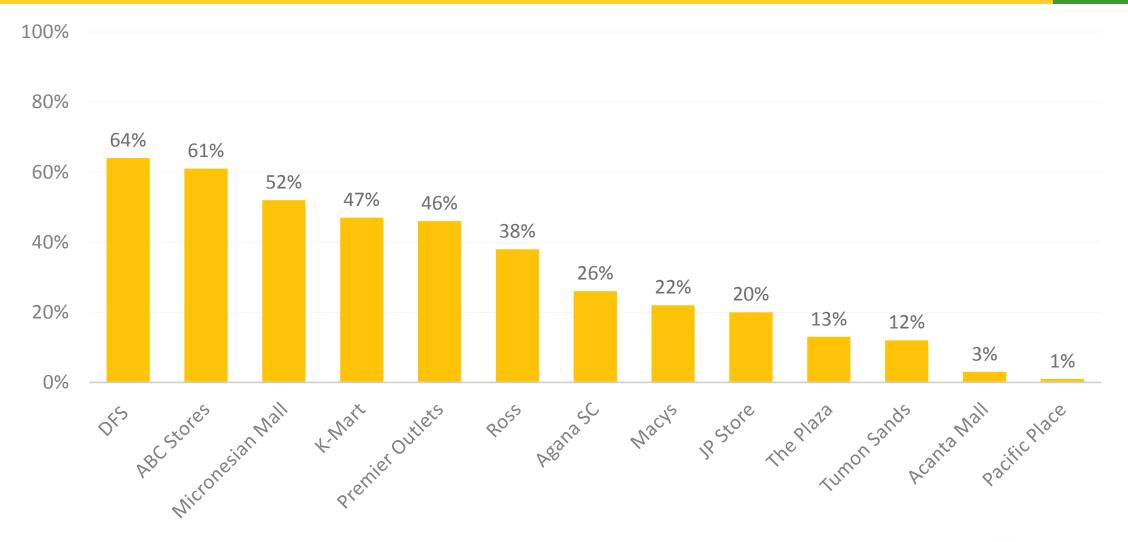

### SHOPPING AREAS - PENETRATION

# **SHOPPING AREAS – TOP 3**

| FY2019               | FY2018               | FY2017              | FY2016               |  |  |
|----------------------|----------------------|---------------------|----------------------|--|--|
| 64% DFS              | 58% DFS              | 63% DFS             | 68% DFS              |  |  |
| 61% ABC Stores       | 52% Micronesian Mall | 61% Premier Outlets | 66% ABC              |  |  |
| 52% Micronesian      | 49% Premier Outlets  | 57% ABC Stores      | 67% K-Mart           |  |  |
| FY2015               | FY2014               | FY2013              | FY2012               |  |  |
| 77% K-Mart           | 72% DFS              | 73% DFS             | 75% DFS              |  |  |
| 69% DFS              | 70% ABC              | 72% ABC             | 70% ABC              |  |  |
| 63% Micronesian Mall | 62% K-Mart           | 57% K-Mart          | 47% K-Mart           |  |  |
| FY2011               | FY2010               | FY2009              | FY2008               |  |  |
| 74% DFS              | 73% DFS              | 70% DFS             | 77% DFS              |  |  |
| 67% ABC              | 65% ABC              | 64% ABC             | 65% ABC              |  |  |
| 45% Micronesian Mall | 41% K-Mart           | 38% K-Mart          | 41% Micronesian Mall |  |  |