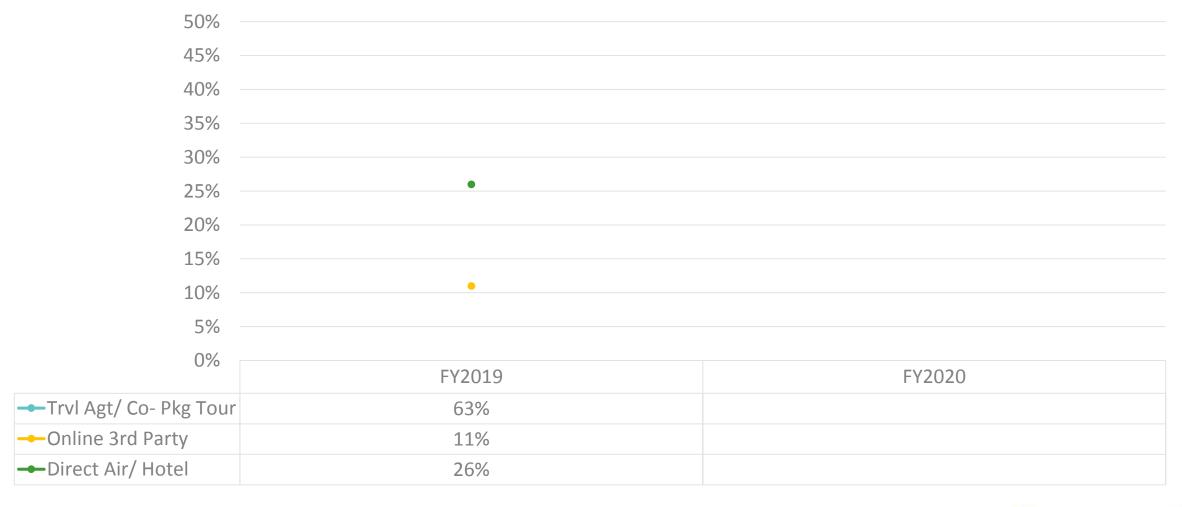

|
|    | 4+         | 73%   | 77%    | 84%  | 53%           | 47%  | 87%           | 98%     | 87%    | 58%             |
|    | Total      | 4285  | 3685   | 2192 | 307           | 17   | 120           | 194     | 1677   | 1756            |
| SA | Mean       | 4.69  | 4.87   | 5.37 | 4.16          | 4.12 | 4.53          | 6.35    | 5.48   | 3.88            |
|    | Median     | 4     | 4      | 5    | 4             | 3    | 4             | 6       | 5      | 4               |

<sup>\*</sup>Prepared by Anthology Research\*







# OCCUPATION – Top Responses (10%+)

















# **ORGANIZED TOUR GROUP**









## ORGANIZED TOUR GROUP - TRACKING









# ONLINE BOOKING









# ONLINE BOOKING - TRACKING









## TRAVEL ARRANGEMENTS









## TRAVEL ARRANGEMENTS – TRACKING









# PREPAID PACKAGE TRIP









#### PREPAID PACKAGE TRIP









## ACCOMMODATIONS (5%+)









### TRAVEL MOTIVATIONS (10%+)









## TRAVEL MOTIVATIONS – Top 3

| FY2017             | FY2018             | FY2019            |  |  |  |  |
|--------------------|--------------------|-------------------|--|--|--|--|
| 52% Natural beauty | 59% Natural beauty | 37% Previous trip |  |  |  |  |
| 46% Relax          | 44% Shopping       | 34% Vacation      |  |  |  |  |
| 38% Safety         | 29% Price          | 33% Water sports  |  |  |  |  |







### TRAVEL MOTIVATIONS – SEGMENTATION

GVB VISITOR SATISFACTION STUDY

Q8 What top three reasons motivated you to travel to Guam on this trip?

|    |                                                         | TOTAL | FAMILY | FIT  | GR