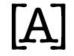

## MARITAL STATUS - TRACKING

| 0%       |        |        |        |        |        |        |        |        |        |        |        |        |        |
|----------|--------|--------|--------|--------|--------|--------|--------|--------|--------|--------|--------|--------|--------|
| 070      | FY2007 | FY2008 | FY2009 | FY2010 | FY2011 | FY2012 | FY2013 | FY2014 | FY2015 | FY2016 | FY2017 | FY2018 | FY2019 |
| —Married | 80%    | 77%    | 74%    | 78%    | 82%    | 83%    | 83%    | 77%    | 82%    | 80%    | 78%    | 69%    | 76%    |
| Single   | 20%    | 23%    | 26%    | 22%    | 18%    | 17%    | 17%    | 23%    | 18%    | 20%    | 22%    | 31%    | 24%    |