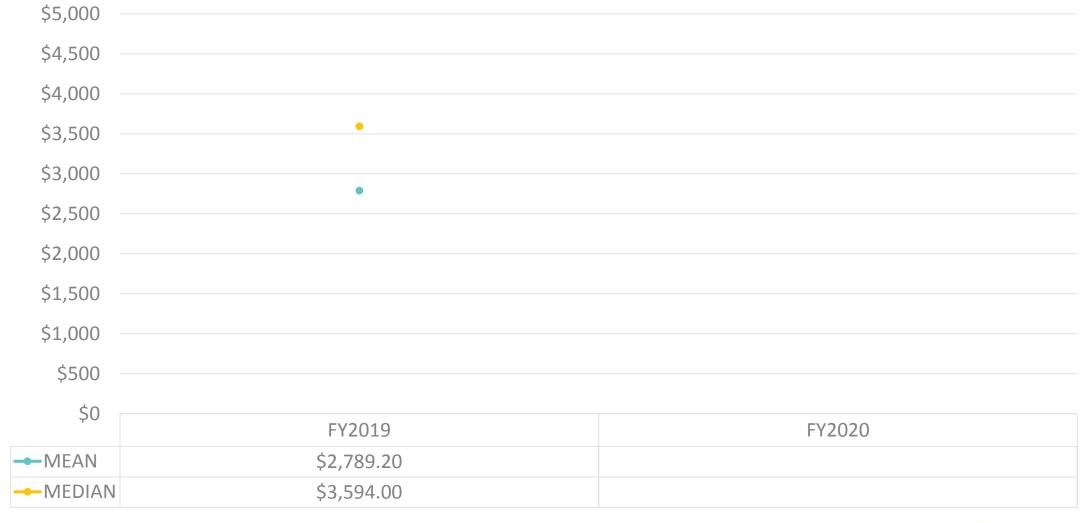

#### AIRFARE – FIT TRAVELER

• \$2,789.20 = overall mean average airfare expense (for entire travel party) by respondent

• \$678.97 = overall mean average **per person** airfare expenditures