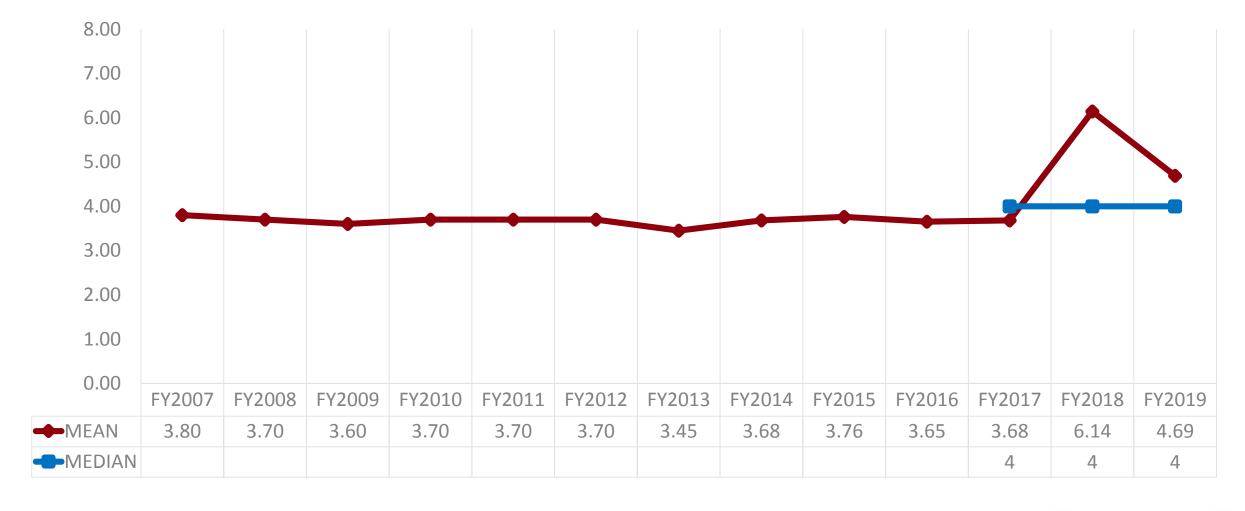

#### GVB VISITOR SATISFACTION STUDY SA How many nights did you stay on Guam?

|    |            | TOTAL | FAMILY | FIT  | GROUP<br>TOUR | MICE | HONEYMOO<br>N | WEDDING | REPEAT | LEISURE<br>TRVL |
|----|------------|-------|--------|------|---------------|------|---------------|---------|--------|-----------------|
|    |            | •     | -      | 1    | 1             | 1    | -             | -       | -      | -               |
| SA | 1-2 nights | 1%    | 1%     | 1%   | 1%            | 6%   |               |         | 1%     | 1%              |
|    | 3 nights   | 26%   | 22%    | 15%  | 45%           | 47%  | 13%           | 2%      | 13%    | 41%             |
|    | 4+         | 73%   | 77%    | 84%  | 53%           | 47%  | 87%           | 98%     | 87%    | 58%             |
|    | Total      | 4285  | 3685   | 2192 | 307           | 17   | 120           | 194     | 1677   | 1756            |
| SA | Mean       | 4.69  | 4.87   | 5.37 | 4.16          | 4.12 | 4.53          | 6.35    | 5.48   | 3.88            |
|    | Median     | 4     | 4      | 5    | 4             | 3    | 4             | 6       | 5      | 4               |