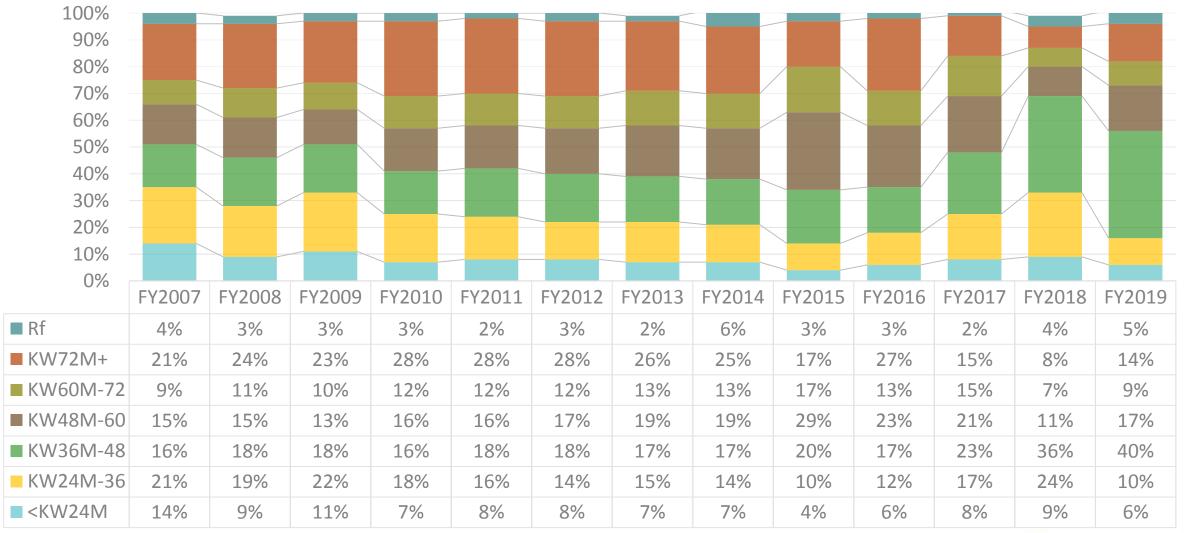

## TRIPS TO GUAM - TRACKING

| 0%        |        |        |        |        |        |        |        |        |        |        |        |        |        |
|-----------|--------|--------|--------|--------|--------|--------|--------|--------|--------|--------|--------|--------|--------|
| 070       | FY2007 | FY2008 | FY2009 | FY2010 | FY2011 | FY2012 | FY2013 | FY2014 | FY2015 | FY2016 | FY2017 | FY2018 | FY2019 |
| —1st Time | 81%    | 80%    | 82%    | 80%    | 83%    | 85%    | 88%    | 85%    | 88%    | 86%    | 83%    | 63%    | 61%    |
| Repeat    | 19%    | 20%    | 18%    | 20%    | 17%    | 15%    | 12%    | 15%    | 12%    | 14%    | 17%    | 37%    | 39%    |