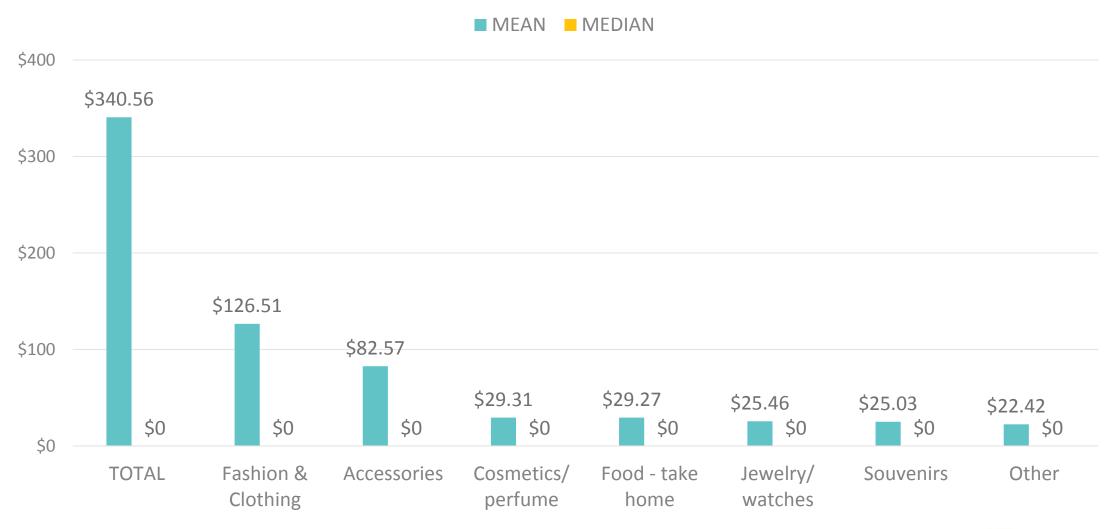

EDIAN |            |            |          |          |          |          |          |            |            |            | \$700.00 | \$700.00 | \$1,200.00 |







#### ONISLE – PER PERSON TRACKING







\$300.00 | \$175.00 | \$482.00



-- MEDIAN

### ONISLE – PER DAY SPENDING









### ONISLE – TRAVEL PARTY/ PER DAY TRACKING









#### ONISLE – PER PERSON/ PER DAY TRACKING









### ONISLE - ACCOMMODATIONS









#### ONISLE - ACCOMMODATIONS TRACKING









#### ONISLE – FOOD & BEVERAGE









## ONISLE – TOTAL FOOD & BEVERAGE TRACKING









### ONISLE - ENTERAINMENT & RECREATION









## ONISLE – TOTAL ENTERTAINMENT & RECREATION TRACKING









#### ONISLE - TRANSPORTATION









### ONISLE - TOTAL TRANSPORTATION TRACKING









#### ONISLE - SHOPPING









#### ONISLE – TOTAL SHOPPING TRACKING









## ONISLE - MISCELLANEOUS









#### ONISLE - MISCELLANEOUS TRACKING









# TOTAL EXPENDITURES PER PERSON (ONISLE + PREPAID)

• \$1,315.64 = Mean average per person

• \$1,111 = Median amount spent per person







### TOTAL EXPENDITURES PER PERSON TRACKING



| \$0             |            |            |          |            |            |            |            |            |            |            |            |            |            |
|-----------------|------------|------------|----------|------------|------------|------------|------------|------------|------------|------------|------------|------------|------------|
| ŞÜ              | FY2007     | FY2008     | FY2009   | FY2010     | FY2011     | FY2012     | FY2013