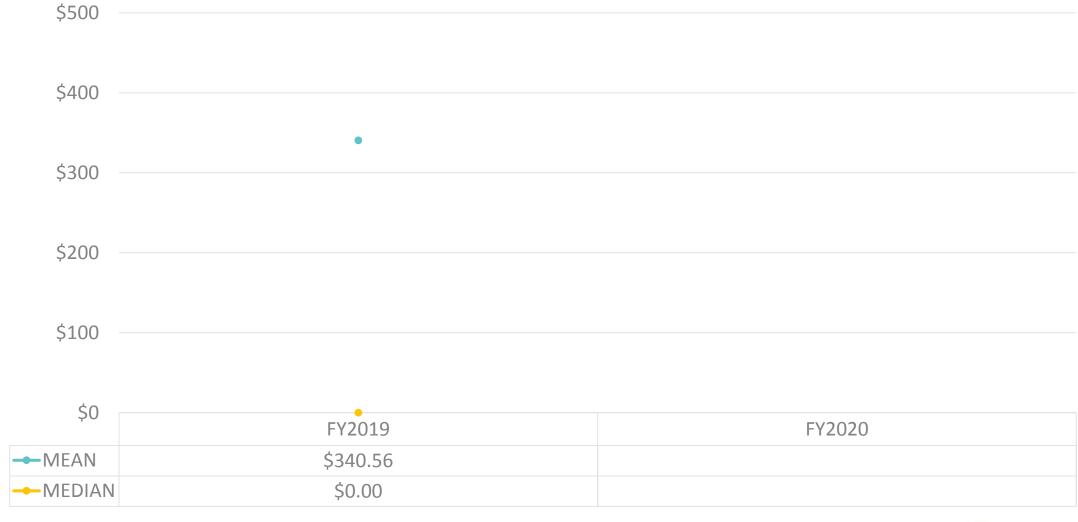

|          |          |          |            |            |            | \$700.00 | \$700.00 | \$1,200.00 |







#### ONISLE – PER PERSON TRACKING







\$300.00 | \$175.00 | \$482.00



-- MEDIAN

### ONISLE – PER DAY SPENDING









### ONISLE – TRAVEL PARTY/ PER DAY TRACKING









#### ONISLE – PER PERSON/ PER DAY TRACKING









### ONISLE - ACCOMMODATIONS









#### ONISLE - ACCOMMODATIONS TRACKING









#### ONISLE – FOOD & BEVERAGE









## ONISLE – TOTAL FOOD & BEVERAGE TRACKING









### ONISLE - ENTERAINMENT & RECREATION









## ONISLE – TOTAL ENTERTAINMENT & RECREATION TRACKING









#### ONISLE - TRANSPORTATION









### ONISLE - TOTAL TRANSPORTATION TRACKING









#### ONISLE - SHOPPING









#### ONISLE – TOTAL SHOPPING TRACKING









## ONISLE - MISCELLANEOUS









#### ONISLE - MISCELLANEOUS TRACKING









# TOTAL EXPENDITURES PER PERSON (ONISLE + PREPAID)

• \$1,315.64 = Mean average per person

• \$1,111 = Median amount spent per person







### TOTAL EXPENDITURES PER PERSON TRACKING



| \$0             |            |            |          |            |            |            |            |            |            |            |            |            |            |
|-----------------|------------|------------|----------|------------|------------|------------|------------|------------|------------|------------|------------|------------|------------|
| ŞÜ              | FY2007     | FY2008     | FY2009   | FY2010     | FY2011     | FY2012     | FY2013     | FY2014     | FY2015     | FY2016     | F