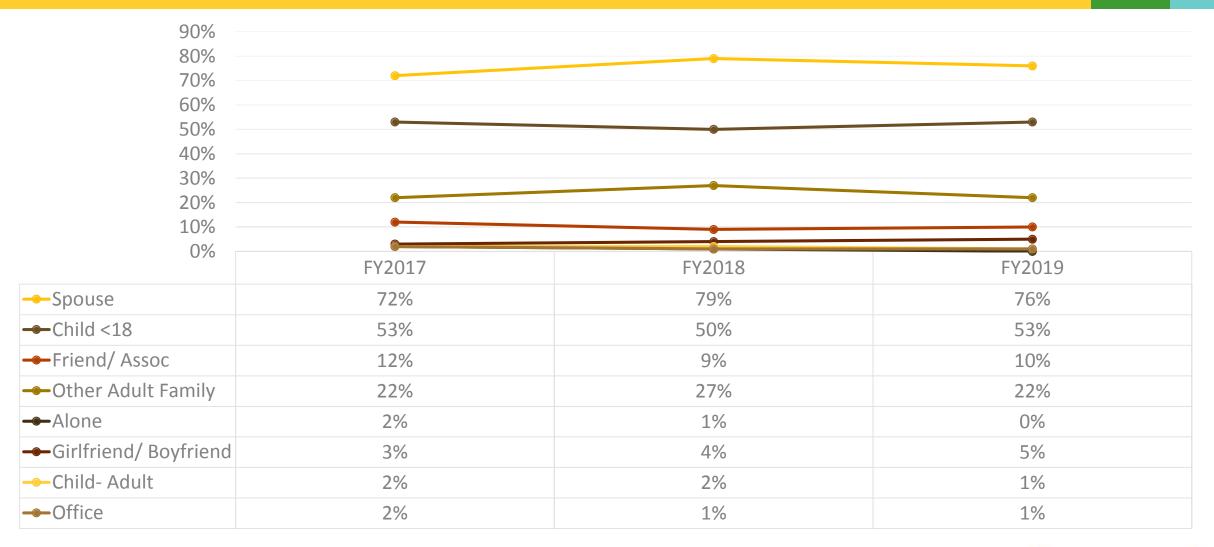

| 14%   | 14%    | 10%  | 19%           |      | 7%            | 2%      | 12%    | 21%             |
|    | No Income/Rf                                                                                                                           | 5%    | 3%     | 4%   | 7%            | 12%  | 7%            | 1%      | 2%     | 7%              |
|    | Total                                                                                                                                  | 4280  | 3682   | 2192 | 306           | 17   | 120           | 194     | 1675   | 1756            |

<sup>\*</sup>Prepared by Anthology Research\*







# TRAVEL PARTY









# TRAVEL PARTY - TRACKING









#### **TRAVEL PARTY – CHILD UNDER 18**









#### TRAVEL PARTY SIZE









#### TRAVEL PARTY SIZE - TRACKING









# TRIPS TO GUAM



**Mean = 1.54 Median = 1** 







## TRIPS TO GUAM - TRACKING



| 0%        |        |        |        |        |        |        |        |        |        |        |        |        |        |
|-----------|--------|--------|--------|--------|--------|--------|--------|--------|--------|--------|--------|--------|--------|
| 070       | FY2007 | FY2008 | FY2009 | FY2010 | FY2011 | FY2012 | FY2013 | FY2014 | FY2015 | FY2016 | FY2017 | FY2018 | FY2019 |
| —1st Time | 81%    | 80%    | 82%    | 80%    | 83%    | 85%    | 88%    | 85%    | 88%    | 86%    | 83%    | 63%    | 61%    |
| Repeat    | 19%    | 20%    | 18%    | 20%    | 17%    | 1