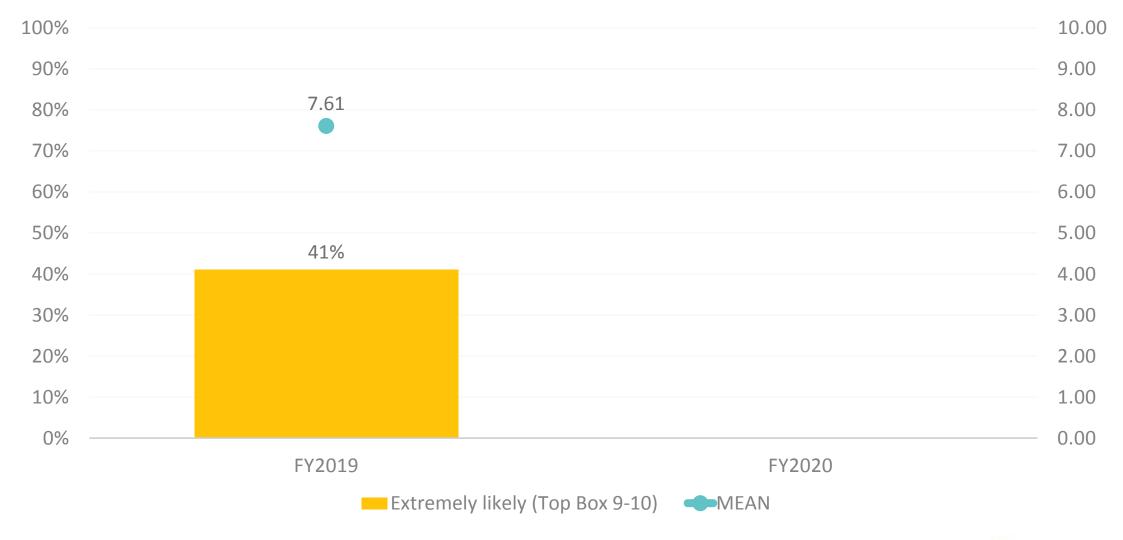

|            |          |            |            |            |            |            |            |            | \$1,091.00 | \$913.00   | \$1,111.00 |







### **GUAM AIRPORT EXPENDITURE TRACKING**

















# **OVERALL SATISFACTION – 7PT SCALE**









# **OVERALL SATISFACTION – 10PT SCALE**









# SWOT - POSITIVE ASPECT OF TRIP









# SWOT - NEGATIVE ASPECT OF TRIP









# SATISFACTION - ENTERTAINMENT









# SATISFACTION - SHOPPING









# SATISFACTION - DINING









# SATISFACTION - BEACHES









# SATISFACTION - PARKS









# SATISFACTION - ROADS









# SATISFACTION - SIGHTSEEING AREAS









# SATISFACTION - SAFETY & SECURITY









# SATISFACTION - ACCOMMODATIONS









# **BRAND ADVOCACY**









# **BRAND LOYALTY**









# TRIP EXPECTATIONS









# TRIP EXPECTATIONS - TRACKING

















### SHOPPING AREAS - PENETRATION









# **SHOPPING AREAS – TOP 3**

| FY2019               | FY2018               | FY2017              | FY2016               |  |  |
|----------------------|----------------------|---------------------|----------------------|--|--|
| 64% DFS              | 58% DFS              | 63% DFS             | 68% DFS              |  |  |
| 61% ABC Stores       | 52% Micronesian Mall | 61% Premier Outlets | 66% ABC              |  |  |
| 52% Micronesian      | 49% Premier Outlets  | 57% ABC Stores      | 67% K-Mart           |  |  |
| FY2015               | FY2014               | FY2013              | FY2012               |  |  |
| 77% K-Mart           | 72% DFS              | 7