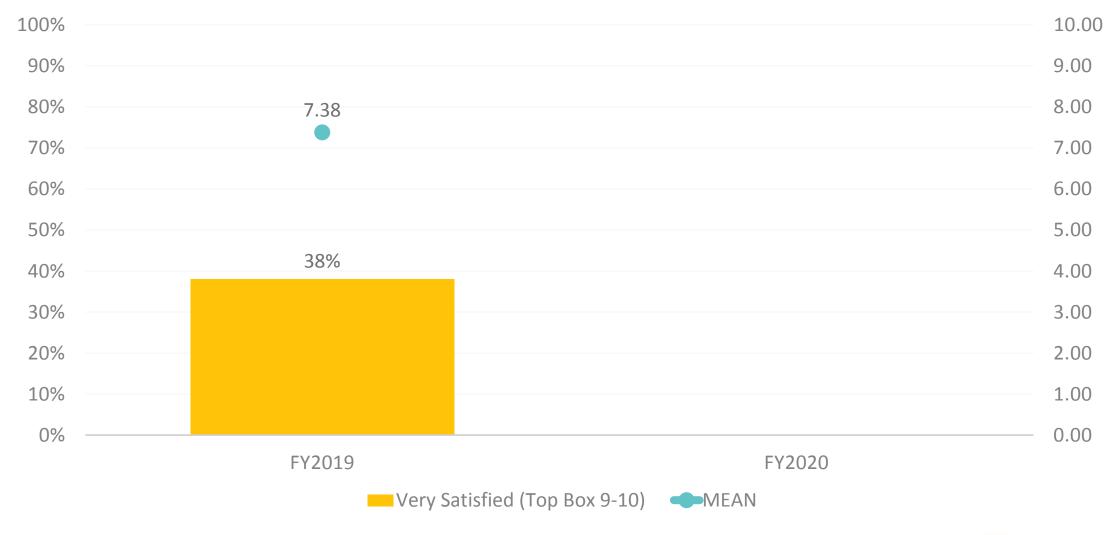

FY2014     | FY2015     | FY2016     | FY2017     | FY2018     | FY2019     |
| <b>MEAN</b>     | \$1,490.20 | \$1,404.40 | \$984.20 | \$1,202.80 | \$1,385.80 | \$1,307.90 | \$1,186.61 | \$1,317.36 | \$1,367.16 | \$1,184.87 | \$1,165.93 | \$1,088.17 | \$1,315.64 |
| <b>→</b> MEDIAN |            |            |          |            |            |            |            |            |            |            | \$1,091.00 | \$913.00   | \$1,111.00 |







### **GUAM AIRPORT EXPENDITURE TRACKING**

















# **OVERALL SATISFACTION – 7PT SCALE**









# **OVERALL SATISFACTION – 10PT SCALE**









# SWOT - POSITIVE ASPECT OF TRIP









# SWOT - NEGATIVE ASPECT OF TRIP









# SATISFACTION - ENTERTAINMENT









# SATISFACTION - SHOPPING









# SATISFACTION - DINING









# SATISFACTION - BEACHES









# SATISFACTION - PARKS









# SATISFACTION - ROADS









# SATISFACTION - SIGHTSEEING AREAS









# SATISFACTION - SAFETY & SECURITY









# SATISFACTION - ACCOMMODATIONS









# **BRAND ADVOCACY**









# **BRAND LOYALTY**









# TRIP EXPECTATIONS









# TRIP EXPECTATIONS - TRACKING

















### SHOPPING AREAS - PENETRATION









# **SHOPPING AREAS – TOP 3**

| FY2019               | FY2018               | FY2017              | FY2016               |  |  |
|----------------------|----------------------|---------------------|----------------------|--|--|
| 64% DFS              | 58% DFS              | 63% DFS             | 68% DFS              |  |  |
| 61% ABC Stores       | 52% Micronesian Mall | 61% Premier