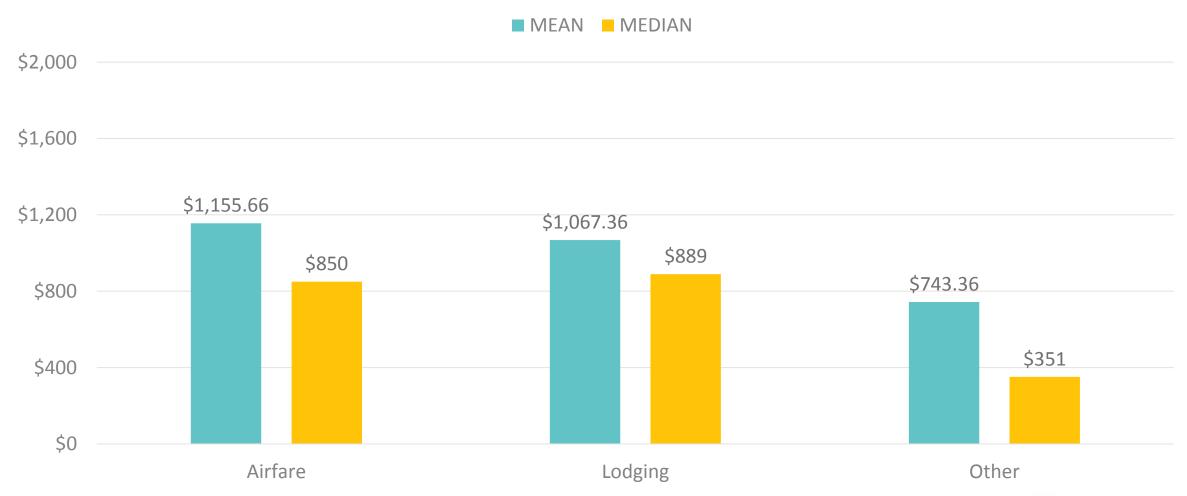

### PREPAID PACKAGE – BREAKDOWN

### Prepaid –Tracking: Airfare

### Prepaid -Tracking: Accommodations

### PREPAID PACKAGE - BREAKDOWN