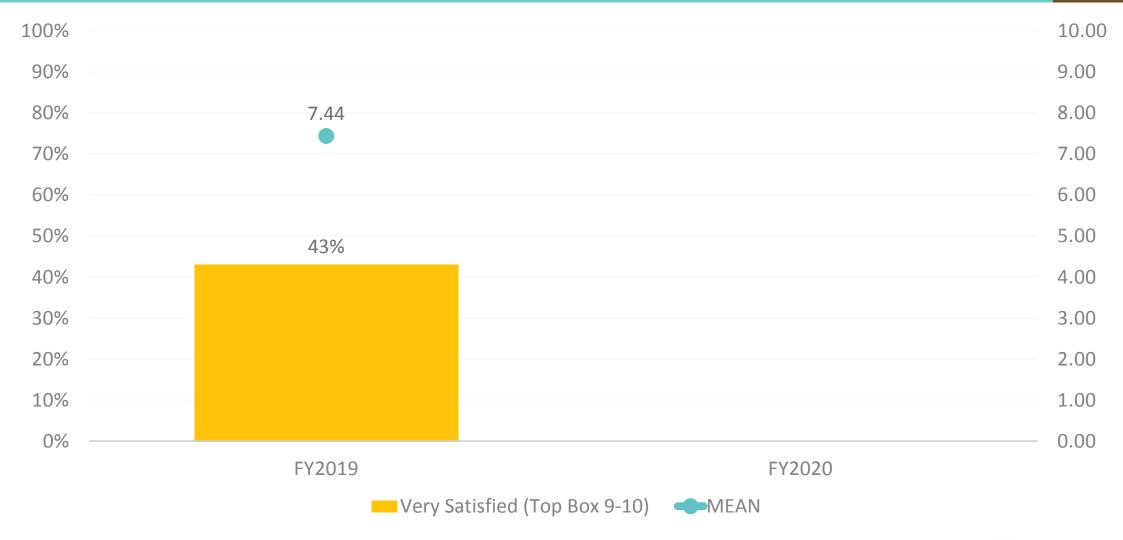

2.80 | \$1,385.80 | \$1,307.90 | \$1,186.61 | \$1,317.36 | \$1,367.16 | \$1,184.87 | \$1,165.93 | \$1,088.17 | \$1,315.64 |
| <b>→</b> MEDIAN |            |            |          |            |            |            |            |            |            |            | \$1,091.00 | \$913.00   | \$1,111.00 |







### **GUAM AIRPORT EXPENDITURE TRACKING**

















# **OVERALL SATISFACTION – 7PT SCALE**









# **OVERALL SATISFACTION – 10PT SCALE**









# SWOT - POSITIVE ASPECT OF TRIP









# SWOT - NEGATIVE ASPECT OF TRIP









# SATISFACTION - ENTERTAINMENT









# SATISFACTION - SHOPPING









# SATISFACTION - DINING









# SATISFACTION - BEACHES









# SATISFACTION - PARKS









# SATISFACTION - ROADS









# SATISFACTION - SIGHTSEEING AREAS









# SATISFACTION - SAFETY & SECURITY









# SATISFACTION - ACCOMMODATIONS









# **BRAND ADVOCACY**









# **BRAND LOYALTY**









# TRIP EXPECTATIONS









# TRIP EXPECTATIONS - TRACKING

















### SHOPPING AREAS - PENETRATION









# **SHOPPING AREAS – TOP 3**

| FY2019               | FY2018               | FY2017              | FY2016               |  |  |
|----------------------|----------------------|---------------------|----------------------|--|--|
| 64% DFS              | 58% DFS              | 63% DFS             | 68% DFS              |  |  |
| 61% ABC Stores       | 52% Micronesian Mall | 61% Premier Outlets | 66% ABC              |  |  |
| 52% Micronesian      | 49% Premier Outlets  | 57% ABC Stores      | 67% K-Mart           |  |  |
| FY