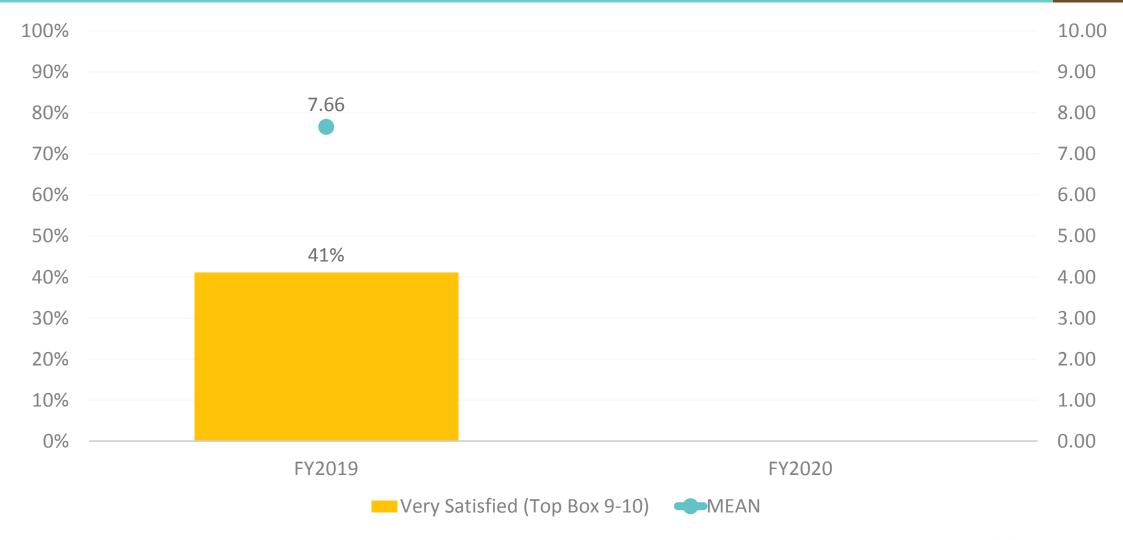

FY2019     |
| <b>MEAN</b>     | \$1,490.20 | \$1,404.40 | \$984.20 | \$1,202.80 | \$1,385.80 | \$1,307.90 | \$1,186.61 | \$1,317.36 | \$1,367.16 | \$1,184.87 | \$1,165.93 | \$1,088.17 | \$1,315.64 |
| <b>→</b> MEDIAN |            |            |          |            |            |            |            |            |            |            | \$1,091.00 | \$913.00   | \$1,111.00 |







### **GUAM AIRPORT EXPENDITURE TRACKING**

















# **OVERALL SATISFACTION – 7PT SCALE**









# **OVERALL SATISFACTION – 10PT SCALE**









# SWOT - POSITIVE ASPECT OF TRIP









# SWOT - NEGATIVE ASPECT OF TRIP









# SATISFACTION - ENTERTAINMENT









# SATISFACTION - SHOPPING









# SATISFACTION - DINING









# SATISFACTION - BEACHES









# SATISFACTION - PARKS









# SATISFACTION - ROADS









# SATISFACTION - SIGHTSEEING AREAS









# SATISFACTION - SAFETY & SECURITY









# SATISFACTION - ACCOMMODATIONS









# **BRAND ADVOCACY**









# **BRAND LOYALTY**









# TRIP EXPECTATIONS









# TRIP EXPECTATIONS - TRACKING

















### SHOPPING AREAS - PENETRATION









# **SHOPPING AREAS – TOP 3**

| FY2019               | FY2018               | FY2017              | FY2016               |  |  |
|----------------------|----------------------|---------------------|----------------------|--|--|
| 64% DFS              | 58% DFS              | 63% DFS             | 68% DFS              |  |  |
| 61% ABC Stores       | 52% Micronesian Mall | 61% Premier Outlets | 66% ABC              |  |  |
| 52% Micronesian      | 49