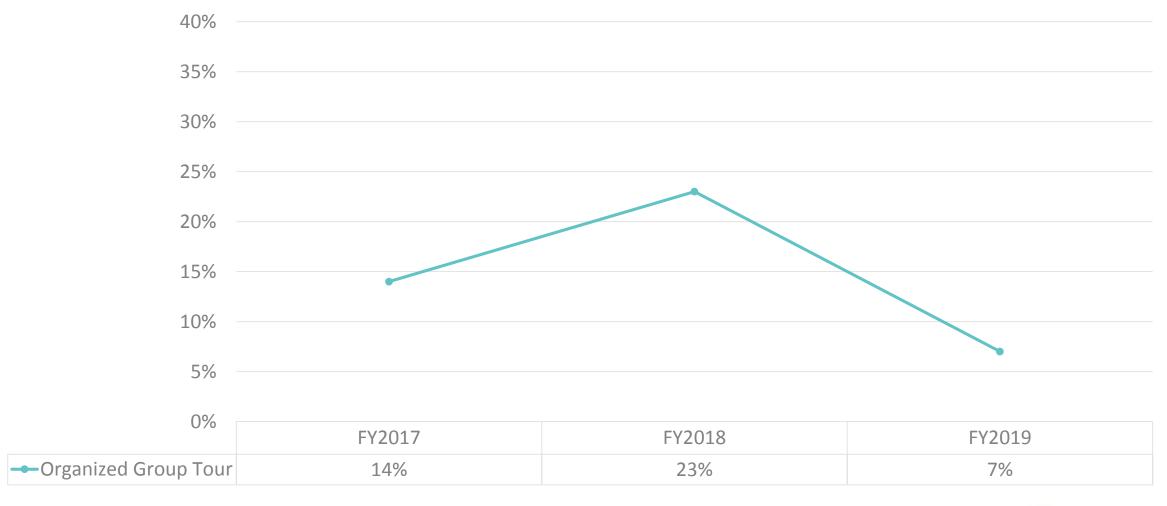

| 1%              |
|    | 3 nights   | 26%   | 22%    | 15%  | 45%           | 47%  | 13%           | 2%      | 13%    | 41%             |
|    | 4+         | 73%   | 77%    | 84%  | 53%           | 47%  | 87%           | 98%     | 87%    | 58%             |
|    | Total      | 4285  | 3685   | 2192 | 307           | 17   | 120           | 194     | 1677   | 1756            |
| SA | Mean       | 4.69  | 4.87   | 5.37 | 4.16          | 4.12 | 4.53          | 6.35    | 5.48   | 3.88            |
|    | Median     | 4     | 4      | 5    | 4             | 3    | 4             | 6       | 5      | 4               |

<sup>\*</sup>Prepared by Anthology Research\*







# OCCUPATION – Top Responses (10%+)

















# **ORGANIZED TOUR GROUP**









## ORGANIZED TOUR GROUP - TRACKING









# ONLINE BOOKING









# ONLINE BOOKING - TRACKING









## TRAVEL ARRANGEMENTS









## TRAVEL ARRANGEMENTS – TRACKING









# PREPAID PACKAGE TRIP









#### PREPAID PACKAGE TRIP









## ACCOMMODATIONS (5%+)









### TRAVEL MOTIVATIONS (10%+)









## TRAVEL MOTIVATIONS – Top 3

| FY2017             | FY2018             | FY2019            |  |  |  |  |
|--------------------|--------------------|-------------------|--|--|--|--|
| 52% Natural beauty | 59% Natural beauty | 37% Previous trip |  |  |  |  |
| 46% Relax          | 44% Shopping       | 34% Vacation      |  |  |  |  |
| 38% Safety         | 29% Price          | 33% Water sports  |  |  |  |  |







### TRAVEL MOTIVATIONS – SEGMENTATION

GVB VISITOR SATISFACTION STUDY

Q8 What top three reasons