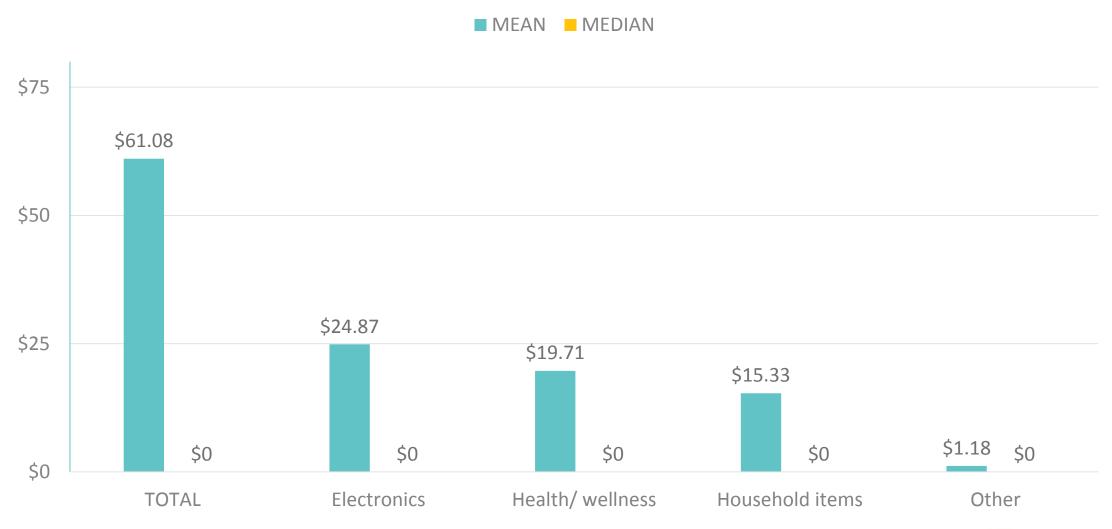

|            |            |            | \$700.00 | \$700.00 | \$1,200.00 |







#### ONISLE – PER PERSON TRACKING







\$300.00 | \$175.00 | \$482.00



-- MEDIAN

### ONISLE – PER DAY SPENDING









### ONISLE – TRAVEL PARTY/ PER DAY TRACKING









#### ONISLE – PER PERSON/ PER DAY TRACKING









### ONISLE - ACCOMMODATIONS









#### ONISLE - ACCOMMODATIONS TRACKING









#### ONISLE – FOOD & BEVERAGE









## ONISLE – TOTAL FOOD & BEVERAGE TRACKING









### ONISLE - ENTERAINMENT & RECREATION









## ONISLE – TOTAL ENTERTAINMENT & RECREATION TRACKING









#### ONISLE - TRANSPORTATION









### ONISLE - TOTAL TRANSPORTATION TRACKING









#### ONISLE - SHOPPING









#### ONISLE – TOTAL SHOPPING TRACKING









## ONISLE - MISCELLANEOUS









#### ONISLE - MISCELLANEOUS TRACKING









# TOTAL EXPENDITURES PER PERSON (ONISLE + PREPAID)

• \$1,315.64 = Mean average per person

• \$1,111 = Median amount spent per person







### TOTAL EXPENDITURES PER PERSON TRACKING



| \$0             |            |            |          |            |            |            |            |            |            |            |            |            |            |
|-----------------|------------|------------|----------|------------|------------|------------|------------|------------|------------|------------|------------|------------|------------|
| ŞÜ              | FY2007     | FY2008     | FY2009   | FY2010     | FY2011     | FY2012     | FY2013     | FY2014     | FY2015     | FY2016     | FY2017     | FY2018     | FY2019