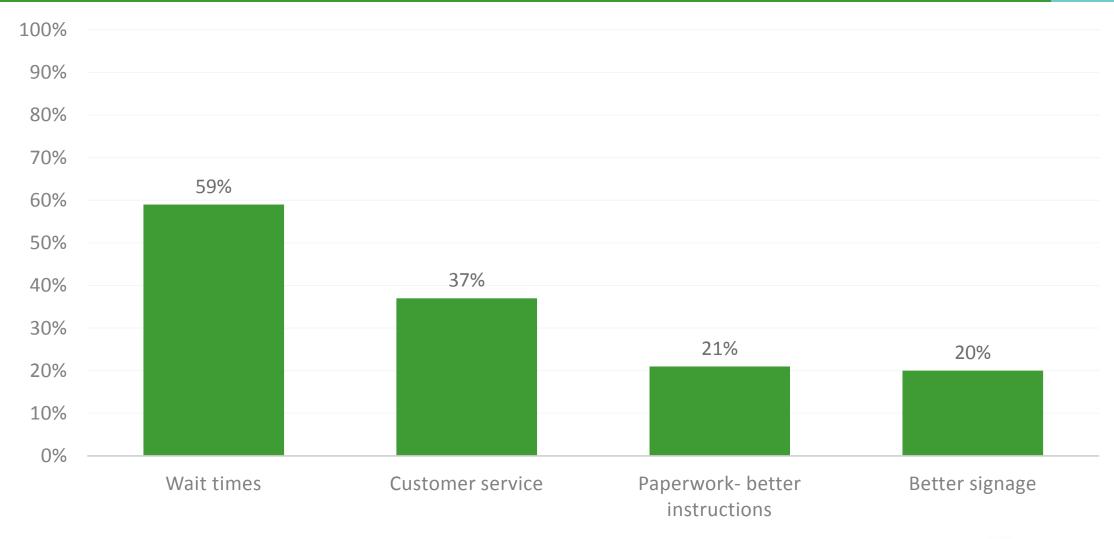

itors channel                    | 5%    | 6%     | 7%   | 6%            | 6%   | 1%            | 11%     | 7%     | 3%              |
|    | Retail staff                        | 5%    | 5%     | 5%   | 5%            | 18%  | 4%            | 9%      | 5%     | 4%              |
|    | Total                               | 4278  | 3678   | 2192 | 306           | 17   | 120           | 194     | 1676   | 1756            |

<sup>\*</sup>Prepared by Anthology Research\*







# ONLINE SOURCES OF INFORMATION









# ONLINE SOURCES OF INFORMATION

















# IMPACT OF AIRPORT IMMIGRATION SVC ON FUTURE TRAVEL TO GUAM









# IMPACT OF AIRPORT IMMIGRATION SVC ON FUTURE TRAVEL TO GUAM



→ Immigration Will Impact Future Travel To Guam







# AIRPORT – SECURITY/ IMMIGRATION ISSUES

















# **ANALYSIS TECHNIQUE**

- Dependent variables: total per person on island expenditure and overall satisfaction (numeric)
- Independent variables are satisfaction with different aspects of trip to Guam (numeric).
- Use of linear stepwise regression to derive predictors (drivers) of on-island expenditure and overall satisfaction, Since both the independent and dependent variables are numeric.
- This determines the significant (p=<.05)drivers and the percentage of the dependent variables accounted for by each significant predictor and by all of them combined.
- The predictor variables (drivers) are ranked on the percentage they account for the dependent variable. The top two ranked independent variables generally account for the largest percentages of the dependent variable