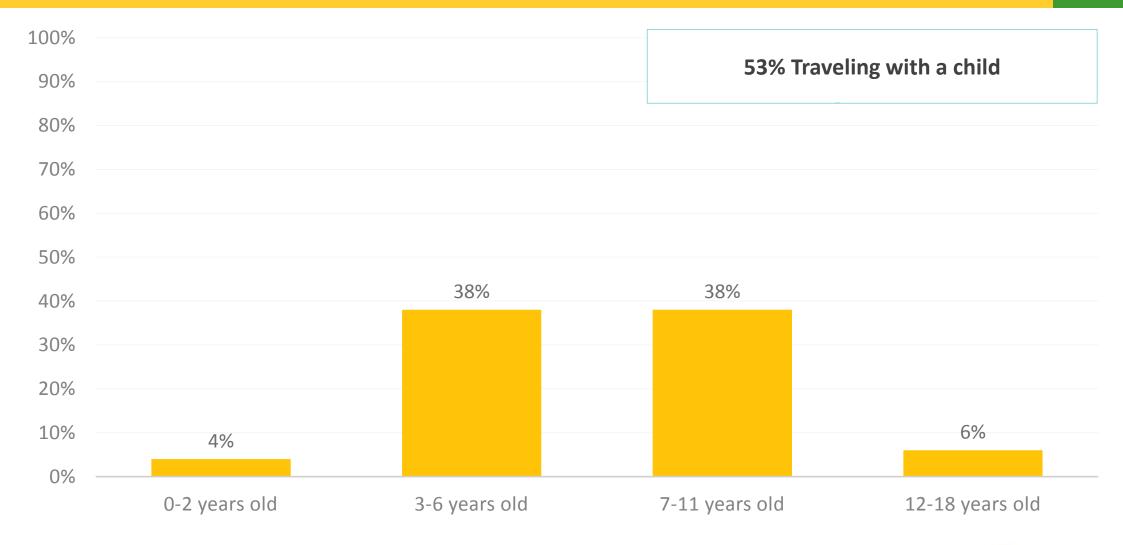

| 14%   | 14%    | 10%  | 19%           |      | 7%            | 2%      | 12%    | 21%             |
|    | No Income/Rf                                                                                                                           | 5%    | 3%     | 4%   | 7%            | 12%  | 7%            | 1%      | 2%     | 7%              |
|    | Total                                                                                                                                  | 4280  | 3682   | 2192 | 306           | 17   | 120           | 194     | 1675   | 1756            |

<sup>\*</sup>Prepared by Anthology Research\*







# TRAVEL PARTY









# TRAVEL PARTY - TRACKING









#### **TRAVEL PARTY – CHILD UNDER 18**









#### TRAVEL PARTY SIZE









#### TRAVEL PARTY SIZE - TRACKING









# TRIPS TO GUAM



**Mean = 1.54 Median = 1** 







## TRIPS TO GUAM - TRACKING



| 0%        |        |        |        |        |        |        |        |        |        |        |        |        |        |
|-----------|--------|--------|--------|--------|--------|--------|--------|--------|--------|--------|--------|--------|--------|
| 070       | FY2007 | FY2008 | FY2009 | FY2010 | FY2011 | FY2012 | FY2013 | FY2014 | FY2015 | FY2016 | FY2017 | FY2018 | FY2019 |
| —1st Time | 81%    | 80%    | 82%    | 80%    | 83%    | 85%    | 88%    | 85%    | 88%    | 86%    | 83%    | 63%    | 61%    |
| Repeat    | 19%    | 20%    | 18%    | 20%    | 17%    | 15%    | 12%    | 15%    | 12%    | 14%    | 17%