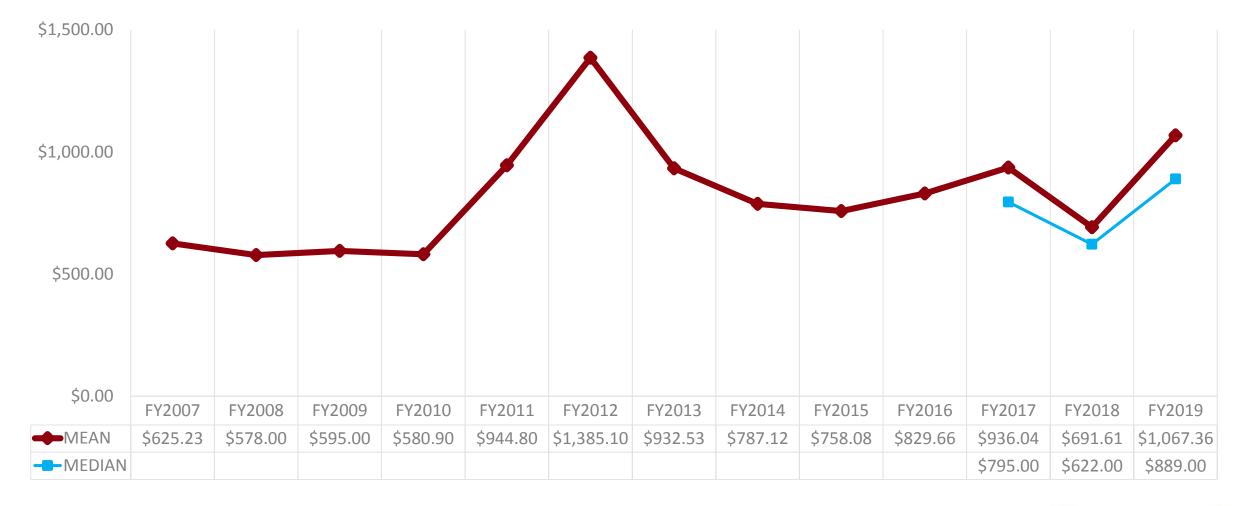

# TOTAL EXPENDITURES PER PERSON (ONISLE + PREPAID)

• \$1,315.64 = Mean average per person

• \$1,111 = Median amount spent per person

### TOTAL EXPENDITURES PER PERSON TRACKING

| \$0             |            |            |          |            |            |            |            |            |            |            |            |            |            |
|-----------------|------------|------------|----------|------------|------------|------------|------------|------------|------------|------------|------------|------------|------------|
| ŞÜ              | FY2007     | FY2008     | FY2009   | FY2010     | FY2011     | FY2012     | FY2013     | FY2014     | FY2015     | FY2016     | FY2017     | FY2018     | FY2019     |
| <b>MEAN</b>     | \$1,490.20 | \$1,404.40 | \$984.20 | \$1,202.80 | \$1,385.80 | \$1,307.90 | \$1,186.61 | \$1,317.36 | \$1,367.16 | \$1,184.87 | \$1,165.93 | \$1,088.17 | \$1,315.64 |
| <b>→</b> MEDIAN |            |            |          |            |            |            |            |            |            |            | \$1,091.00 | \$913.00   | \$1,111.00 |