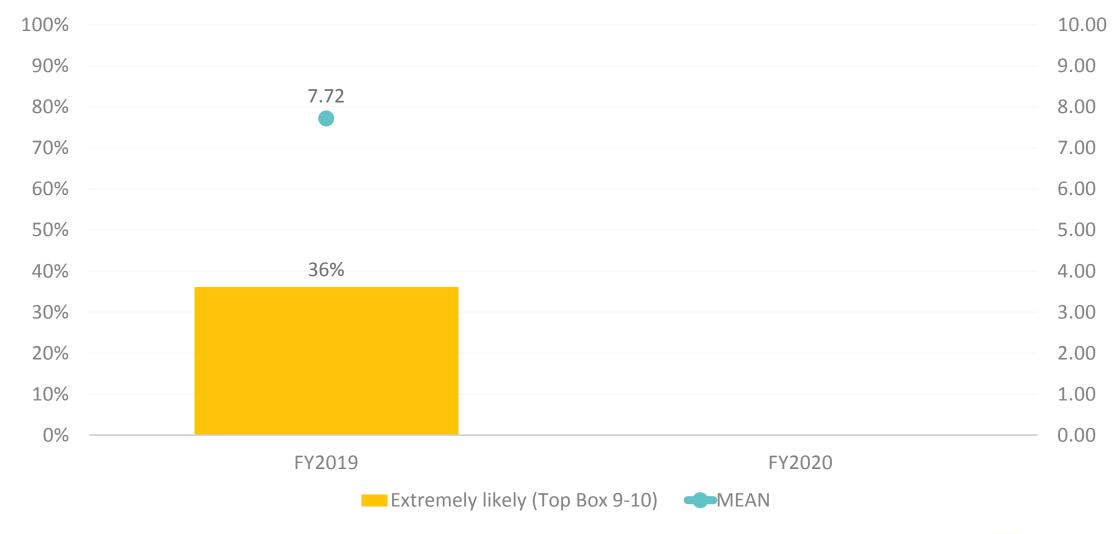

315.64 |
| <b>→</b> MEDIAN |            |            |          |            |            |            |            |            |            |            | \$1,091.00 | \$913.00   | \$1,111.00 |







### **GUAM AIRPORT EXPENDITURE TRACKING**

















# **OVERALL SATISFACTION – 7PT SCALE**









# **OVERALL SATISFACTION – 10PT SCALE**









# SWOT - POSITIVE ASPECT OF TRIP









# SWOT - NEGATIVE ASPECT OF TRIP









# SATISFACTION - ENTERTAINMENT









# SATISFACTION - SHOPPING









# SATISFACTION - DINING









# SATISFACTION - BEACHES









# SATISFACTION - PARKS









# SATISFACTION - ROADS









# SATISFACTION - SIGHTSEEING AREAS









# SATISFACTION - SAFETY & SECURITY









# SATISFACTION - ACCOMMODATIONS









# **BRAND ADVOCACY**









# **BRAND LOYALTY**









# TRIP EXPECTATIONS









# TRIP EXPECTATIONS - TRACKING

















### SHOPPING AREAS - PENETRATION









# **SHOPPING AREAS – TOP 3**

| FY2019               | FY2018               | FY2017              | FY2016               |  |  |
|----------------------|----------------------|---------------------|----------------------|--|--|
| 64% DFS              | 58% DFS              | 63% DFS             | 68% DFS              |  |  |
| 61% ABC Stores       | 52% Micronesian Mall | 61% Premier Outlets | 66% ABC              |  |  |
| 52% Micronesian      | 49% Premier Outlets  | 57% ABC Stores      | 67% K-Mart           |  |  |
| FY2015               | FY2014               | FY2013              | FY2012               |  |  |
| 77% K-Mart