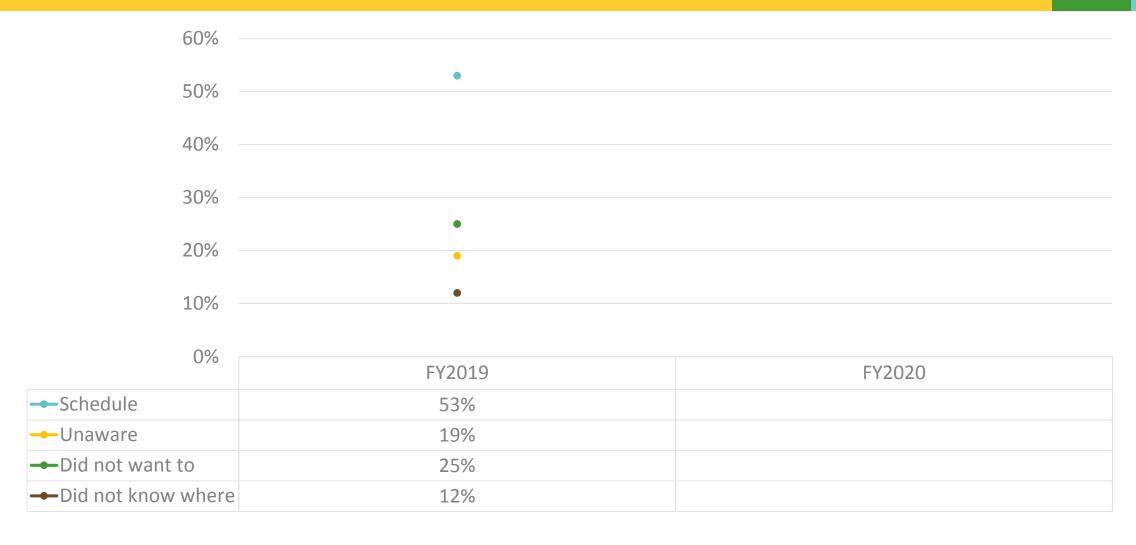

| 57% K-Mart          | 47% K-Mart           |  |  |
| FY2011               | FY2010               | FY2009              | FY2008               |  |  |
| 74% DFS              | 73% DFS              | 70% DFS             | 77% DFS              |  |  |
| 67% ABC              | 65% ABC              | 64% ABC             | 65% ABC              |  |  |
| 45% Micronesian Mall | 41% K-Mart           | 38% K-Mart          | 41% Micronesian Mall |  |  |

#### FY2007

73% DFS 59% ABC 35% K-Mart







# **ACTIVITIES – SIGHTSEEING**









# **ACTIVITIES - RECREATION**









# **ACTIVITIES – SPORTS**









# **ACTIVITIES – HISTORY, CULTURE, ARTS**









# **ACTIVITIES – ENTERTAINMENT & DINING**









# LOCAL ATTRACTIONS – TOP RESPONSES (5%+)









# LOCAL CULTURE - OBSTACLES

















# PRE-ARRIVAL SOURCES OF INFORMATION









# PRE-ARRIVAL SOURCES OF INFORMATION - SEGMENTATION

GVB VISITOR SATISFACTION STUDY
Q5 Please select the top three sources of information you used to find out about Guam before your trip

|    |                                                | TOTAL | FAMILY | FIT  | GROUP<br>TOUR | MICE | HONEYMOO<br>N | WEDDING | REPEAT | LEISURE<br>TRVL |
|----|------------------------------------------------|-------|--------|------|---------------|------|---------------|---------|--------|-----------------|
|    |                                                | -     | -      | -    | -             | -    | -             | -       | -      | -               |
| Q5 | Internet/Mobile App                            | 82%   | 80%    | 85%  | 79