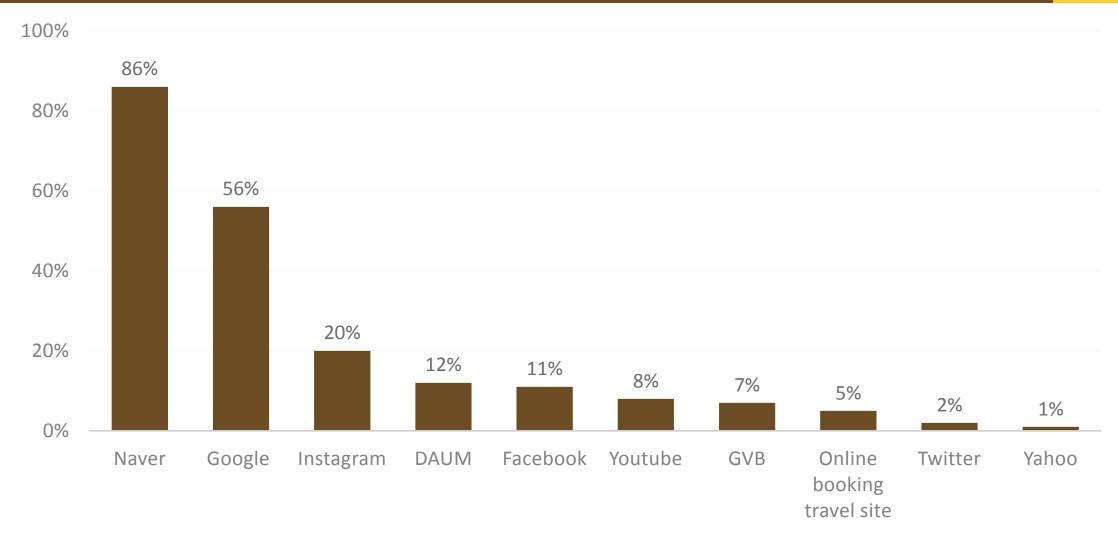

visitors                      | 7%    | 7%     | 5%   | 13%           |      | 8%            | 3%      | 6%     | 6%              |
|    | Guam Visitors Bureau                | 6%    | 6%     | 6%   | 6%            |      | 5%            | 16%     | 7%     | 2%              |
|    | Visitors channel                    | 5%    | 6%     | 7%   | 6%            | 6%   | 1%            | 11%     | 7%     | 3%              |
|    | Retail staff                        | 5%    | 5%     | 5%   | 5%            | 18%  | 4%            | 9%      | 5%     | 4%              |
|    | Total                               | 4278  | 3678   | 2192 | 306           | 17   | 120           | 194     | 1676   | 1756            |

<sup>\*</sup>Prepared by Anthology Research\*







# ONLINE SOURCES OF INFORMATION









# ONLINE SOURCES OF INFORMATION

















# IMPACT OF AIRPORT IMMIGRATION SVC ON FUTURE TRAVEL TO GUAM









# IMPACT OF AIRPORT IMMIGRATION SVC ON FUTURE TRAVEL TO GUAM



→ Immigration Will Impact Future Travel To Guam







# AIRPORT – SECURITY/ IMMIGRATION ISSUES

















# **ANALYSIS TECHNIQUE**

- Dependent variables: total per person on island expenditure and overall satisfaction (numeric)
- Independent variables are satisfaction with different aspects of trip to Guam (numeric).
- Use of linear stepwise regression to derive predictors (drivers) of on-island expenditure and overall satisfaction, Since both the independent and dependent variables are numeric.
- This determines the significant (p=<.05)drivers and the percentage of the dependent variables acco