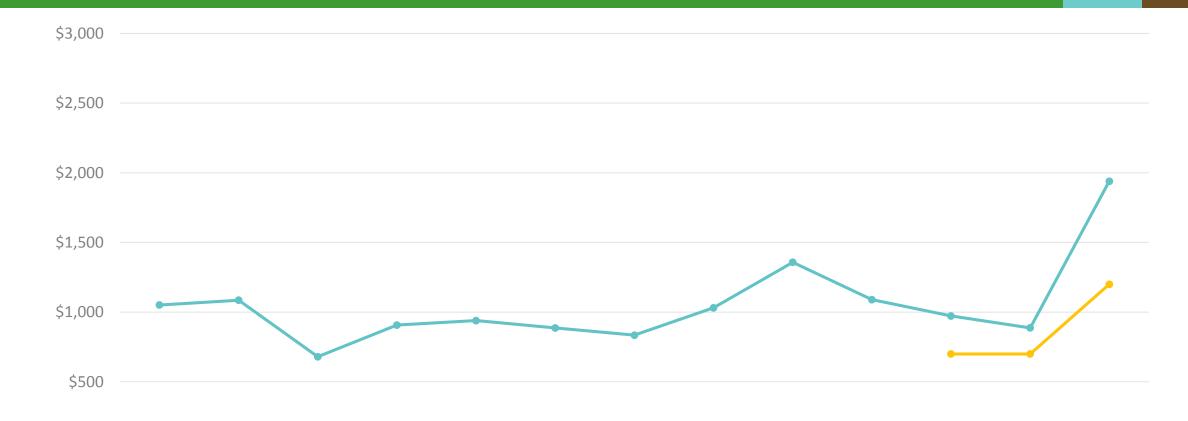

## ONISLE – TRAVEL PARTY TRACKING

| \$0             |            |            |          |          |          |          |          |            |            |            |          |          |            |
|-----------------|------------|------------|----------|----------|----------|----------|----------|------------|------------|------------|----------|----------|------------|
|                 | FY2007     | FY2008     | FY2009   | FY2010   | FY2011   | FY2012   | FY2013   | FY2014     | FY2015     | FY2016     | FY2017   | FY2018   | FY2019     |
| <b>MEAN</b>     | \$1,051.20 | \$1,085.50 | \$679.80 | \$907.50 | \$939.30 | \$886.30 | \$835.06 | \$1,030.98 | \$1,357.77 | \$1,089.73 | \$972.69 | \$887.40 | \$1,939.59 |
| <b>→</b> MEDIAN |            |            |          |          |          |          |          |            |            |            | \$700.00 | \$700.00 | \$1,200.00 |