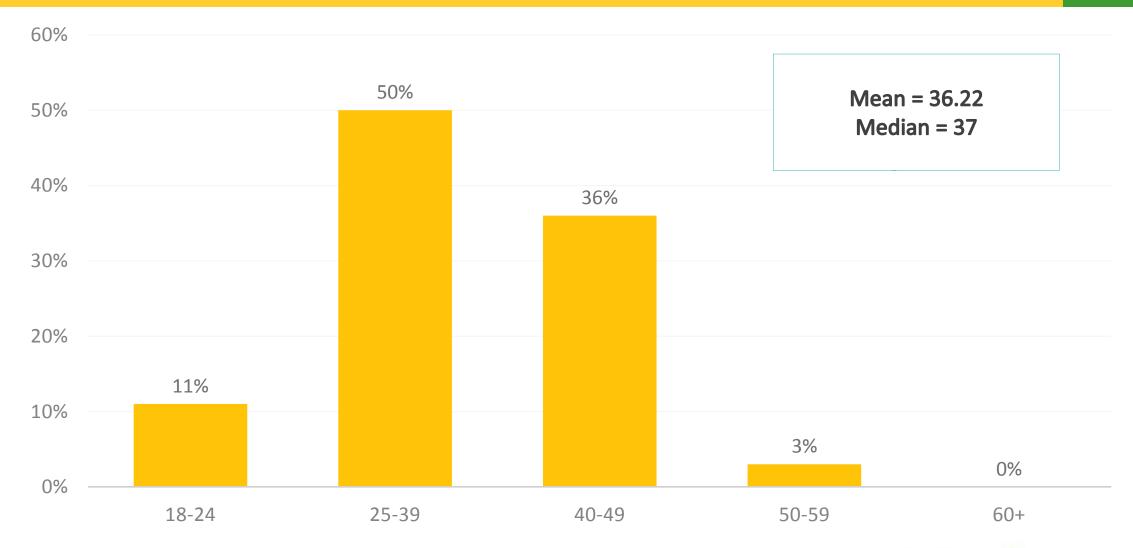

#### AGE - TRACKING

#### GVB VISITOR SATISFACTION STUDY QF What was your age on your last birthday?

|    |        | TOTAL | FAMILY | FIT   | GROUP<br>TOUR | MICE  | HONEYMOO<br>N | WEDDING | REPEAT | LEISURE<br>TRVL |
|----|--------|-------|--------|-------|---------------|-------|---------------|---------|--------|-----------------|
|    |        | -     | -      | -     | -             | -     | -             | -       | -      | -               |
| QF | 18-24  | 11%   | 11%    | 17%   | 13%           | 6%    | 10%           | 23%     | 15%    | 6%              |
|    | 25-39  | 50%   | 45%    | 37%   | 48%           | 53%   | 81%           | 14%     | 31%    | 68%             |
|    | 40-49  | 36%   | 41%    | 43%   | 33%           | 41%   | 8%            | 56%     | 51%    | 22%             |
|    | 50-59  | 3%    | 3%     | 2%    | 6%            |       | 1%            | 7%      | 3%     | 3%              |
|    | 60+    | 0%    | 0%     | 0%    | 0%            |       |               |         | 0%     | 0%              |
|    | Total  | 4285  | 3685   | 2192  | 307           | 17    | 120           | 194     | 1677   | 1756            |
| QF | Mean   | 36.22 | 37.34  | 36.49 | 36.05         | 35.82 | 31.78         | 37.91   | 38.19  | 35.00           |
|    | Median | 37    | 39     | 39    | 37            | 37    | 31            | 40      | 40     | 35              |