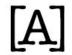

## MARITAL STATUS - TRACKING

| 0%       |        |        |        |        |        |        |        |        |        |        |        |        |        |
|----------|--------|--------|--------|--------|--------|--------|--------|--------|--------|--------|--------|--------|--------|
| 070      | FY2007 | FY2008 | FY2009 | FY2010 | FY2011 | FY2012 | FY2013 | FY2014 | FY2015 | FY2016 | FY2017 | FY2018 | FY2019 |
| —Married | 80%    | 77%    | 74%    | 78%    | 82%    | 83%    | 83%    | 77%    | 82%    | 80%    | 78%    | 69%    | 76%    |
| Single   | 20%    | 23%    | 26%    | 22%    | 18%    | 17%    | 17%    | 23%    | 18%    | 20%    | 22%    | 31%    | 24%    |