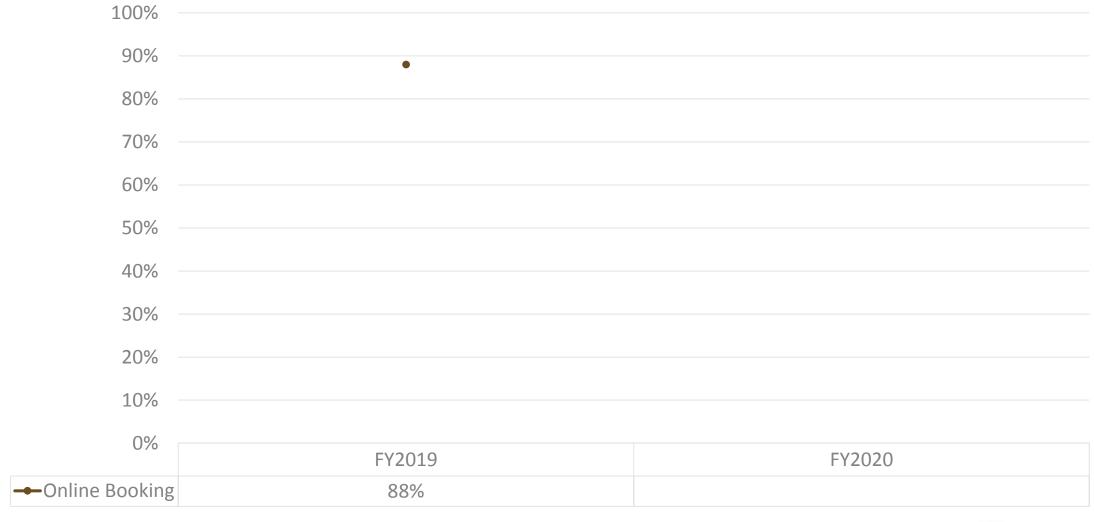

| 45%           | 47%  | 13%           | 2%      | 13%    | 41%             |
|    | 4+         | 73%   | 77%    | 84%  | 53%           | 47%  | 87%           | 98%     | 87%    | 58%             |
|    | Total      | 4285  | 3685   | 2192 | 307           | 17   | 120           | 194     | 1677   | 1756            |
| SA | Mean       | 4.69  | 4.87   | 5.37 | 4.16          | 4.12 | 4.53          | 6.35    | 5.48   | 3.88            |
|    | Median     | 4     | 4      | 5    | 4             | 3    | 4             | 6       | 5      | 4               |

<sup>\*</sup>Prepared by Anthology Research\*







# OCCUPATION – Top Responses (10%+)

















# **ORGANIZED TOUR GROUP**









## ORGANIZED TOUR GROUP - TRACKING









# ONLINE BOOKING









# ONLINE BOOKING - TRACKING









## TRAVEL ARRANGEMENTS









## TRAVEL ARRANGEMENTS – TRACKING









# PREPAID PACKAGE TRIP









#### PREPAID PACKAGE TRIP









## ACCOMMODATIONS (5%+)









### TRAVEL MOTIVATIONS (10%+)









## TRAVEL MOTIVATIONS – Top 3

| FY2017             | FY2018             | FY2019            |  |  |  |  |
|--------------------|--------------------|-------------------|--|--|--|--|
| 52% Natural beauty | 59% Natural beauty | 37% Previous trip |  |  |  |  |
| 46% Relax          | 44% Shopping       | 34% Vacation      |  |  |  |  |
| 38% Safety         | 29% Price          | 33% Water sports  |  |  |  |  |







### TRAVEL MOTIVATIONS – SEGMENTATION

GVB VISITOR SATISFACTION STUDY

Q8 What top three reasons motivated you to travel to Guam on this trip?

|    |