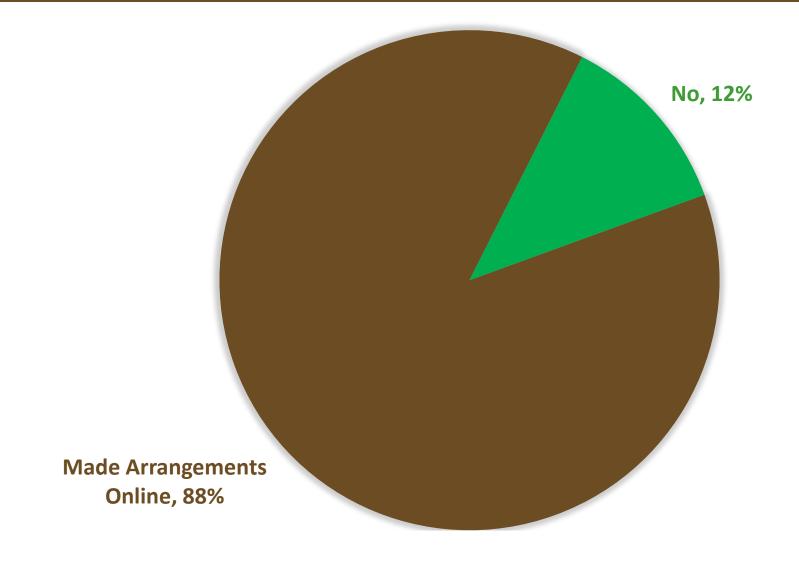

| 3 nights   | 26%   | 22%    | 15%  | 45%           | 47%  | 13%           | 2%      | 13%    | 41%             |
|    | 4+         | 73%   | 77%    | 84%  | 53%           | 47%  | 87%           | 98%     | 87%    | 58%             |
|    | Total      | 4285  | 3685   | 2192 | 307           | 17   | 120           | 194     | 1677   | 1756            |
| SA | Mean       | 4.69  | 4.87   | 5.37 | 4.16          | 4.12 | 4.53          | 6.35    | 5.48   | 3.88            |
|    | Median     | 4     | 4      | 5    | 4             | 3    | 4             | 6       | 5      | 4               |

<sup>\*</sup>Prepared by Anthology Research\*







# OCCUPATION – Top Responses (10%+)

















# **ORGANIZED TOUR GROUP**









## ORGANIZED TOUR GROUP - TRACKING









# ONLINE BOOKING









# ONLINE BOOKING - TRACKING









## TRAVEL ARRANGEMENTS









## TRAVEL ARRANGEMENTS – TRACKING









# PREPAID PACKAGE TRIP









#### PREPAID PACKAGE TRIP









## ACCOMMODATIONS (5%+)









### TRAVEL MOTIVATIONS (10%+)









## TRAVEL MOTIVATIONS – Top 3

| FY2017             | FY2018             | FY2019            |  |  |  |  |
|--------------------|--------------------|-------------------|--|--|--|--|
| 52% Natural beauty | 59% Natural beauty | 37% Previous trip |  |  |  |  |
| 46% Relax          | 44% Shopping       | 34% Vacation      |  |  |  |  |
| 38% Safety         | 29% Price          | 33% Water sports  |  |  |  |  |







### TRAVEL MOTIVATIONS – SEGMENTATION

GVB VISITOR SATISFACTION STUDY

Q8 What top three reasons motivated you to travel to