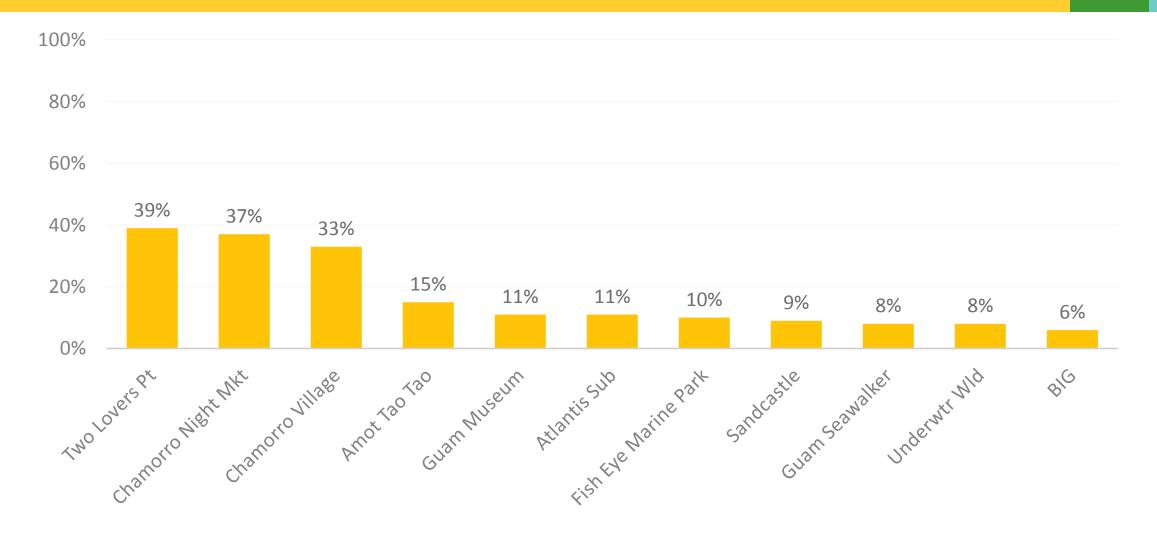

63% Micronesian Mall | 62% K-Mart           | 57% K-Mart          | 47% K-Mart           |  |  |
| FY2011               | FY2010               | FY2009              | FY2008               |  |  |
| 74% DFS              | 73% DFS              | 70% DFS             | 77% DFS              |  |  |
| 67% ABC              | 65% ABC              | 64% ABC             | 65% ABC              |  |  |
| 45% Micronesian Mall | 41% K-Mart           | 38% K-Mart          | 41% Micronesian Mall |  |  |

#### FY2007

73% DFS 59% ABC 35% K-Mart







# **ACTIVITIES – SIGHTSEEING**









# **ACTIVITIES - RECREATION**









# **ACTIVITIES – SPORTS**









# **ACTIVITIES – HISTORY, CULTURE, ARTS**









# **ACTIVITIES – ENTERTAINMENT & DINING**









# LOCAL ATTRACTIONS – TOP RESPONSES (5%+)









# LOCAL CULTURE - OBSTACLES

















# PRE-ARRIVAL SOURCES OF INFORMATION









# PRE-ARRIVAL SOURCES OF INFORMATION - SEGMENTATION

GVB VISITOR SATISFACTION STUDY
Q5 Please select the top three sources of information you used to find out about Guam before your trip

|    |                                                | TOTAL | FAMILY | FIT  | GROUP<br>TOUR | MICE | HONEYMOO<br>N | WEDDING | REPEAT | LEISURE<br>TRVL |
|----|------------------------------------------------|-------|--------|------|---------------|------|---------------|---------|--------|-----------------|
|    |                                                | -     | -      | -    | -             | -    | -             | -       | -      | -               |
| Q5 | Internet/Mobile App