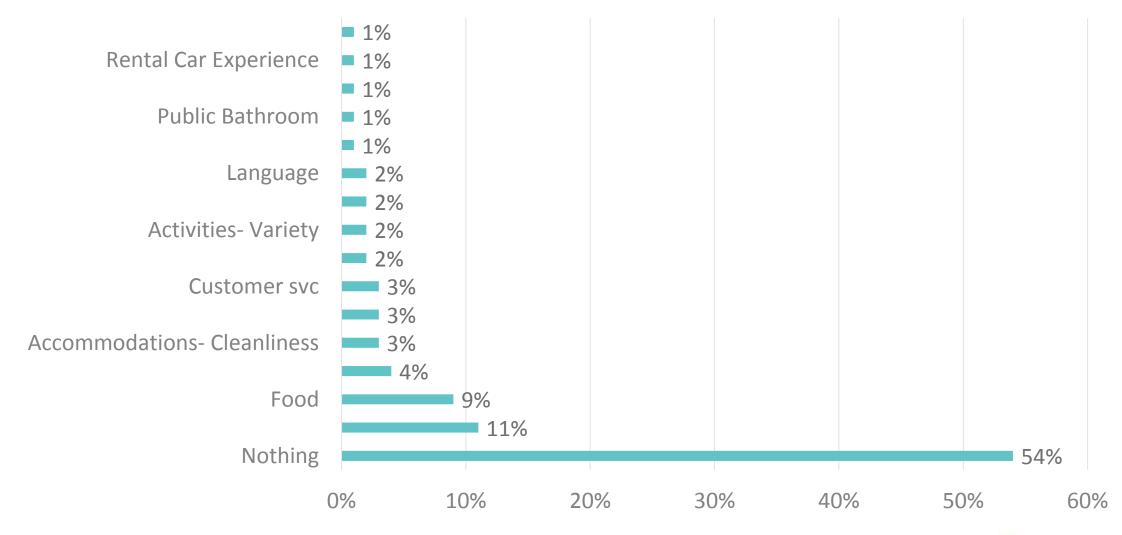

| ŞÜ              | FY2007     | FY2008     | FY2009   | FY2010     | FY2011     | FY2012     | FY2013     | FY2014     | FY2015     | FY2016     | FY2017     | FY2018     | FY2019     |
| <b>MEAN</b>     | \$1,490.20 | \$1,404.40 | \$984.20 | \$1,202.80 | \$1,385.80 | \$1,307.90 | \$1,186.61 | \$1,317.36 | \$1,367.16 | \$1,184.87 | \$1,165.93 | \$1,088.17 | \$1,315.64 |
| <b>→</b> MEDIAN |            |            |          |            |            |            |            |            |            |            | \$1,091.00 | \$913.00   | \$1,111.00 |







### **GUAM AIRPORT EXPENDITURE TRACKING**

















# **OVERALL SATISFACTION – 7PT SCALE**









# **OVERALL SATISFACTION – 10PT SCALE**









# SWOT - POSITIVE ASPECT OF TRIP









# SWOT - NEGATIVE ASPECT OF TRIP









# SATISFACTION - ENTERTAINMENT









# SATISFACTION - SHOPPING









# SATISFACTION - DINING









# SATISFACTION - BEACHES









# SATISFACTION - PARKS









# SATISFACTION - ROADS









# SATISFACTION - SIGHTSEEING AREAS









# SATISFACTION - SAFETY & SECURITY









# SATISFACTION - ACCOMMODATIONS









# **BRAND ADVOCACY**









# **BRAND LOYALTY**









# TRIP EXPECTATIONS









# TRIP EXPECTATIONS - TRACKING

















### SHOPPING AREAS - PENETRATION









# **SHOPPING AREAS – TOP 3**

| FY2019               | FY2018               | FY2017              | FY2016               |  |  |
|----------------------|----------------------|---------------------|----------------------|--|--|
| 64% DFS              | 58% DFS              | 63%