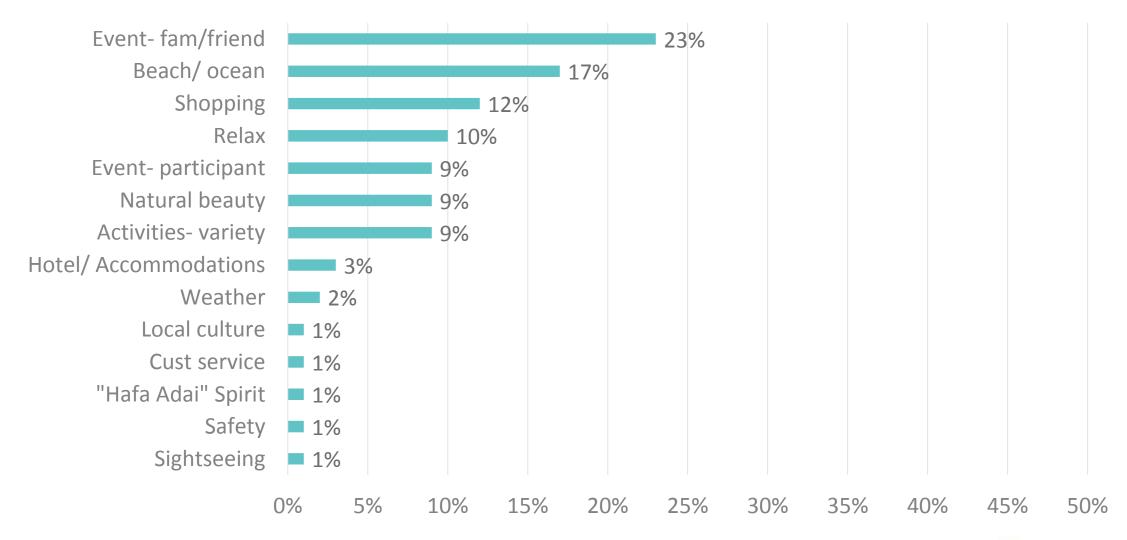

-|------------|------------|------------|
| ŞÜ              | FY2007     | FY2008     | FY2009   | FY2010     | FY2011     | FY2012     | FY2013     | FY2014     | FY2015     | FY2016     | FY2017     | FY2018     | FY2019     |
| <b>MEAN</b>     | \$1,490.20 | \$1,404.40 | \$984.20 | \$1,202.80 | \$1,385.80 | \$1,307.90 | \$1,186.61 | \$1,317.36 | \$1,367.16 | \$1,184.87 | \$1,165.93 | \$1,088.17 | \$1,315.64 |
| <b>→</b> MEDIAN |            |            |          |            |            |            |            |            |            |            | \$1,091.00 | \$913.00   | \$1,111.00 |







### **GUAM AIRPORT EXPENDITURE TRACKING**

















# **OVERALL SATISFACTION – 7PT SCALE**









# **OVERALL SATISFACTION – 10PT SCALE**









# SWOT - POSITIVE ASPECT OF TRIP









# SWOT - NEGATIVE ASPECT OF TRIP









# SATISFACTION - ENTERTAINMENT









# SATISFACTION - SHOPPING









# SATISFACTION - DINING









# SATISFACTION - BEACHES









# SATISFACTION - PARKS









# SATISFACTION - ROADS









# SATISFACTION - SIGHTSEEING AREAS









# SATISFACTION - SAFETY & SECURITY









# SATISFACTION - ACCOMMODATIONS









# **BRAND ADVOCACY**









# **BRAND LOYALTY**









# TRIP EXPECTATIONS









# TRIP EXPECTATIONS - TRACKING

















### SHOPPING AREAS - PENETRATION









# **SHOPPING AREAS – TOP 3**

| FY2019               | FY2018               | FY2017              | FY2016               |  |  |
|----------------------|----------------------|---------------------|----------------------|--|--|
| 64% DFS