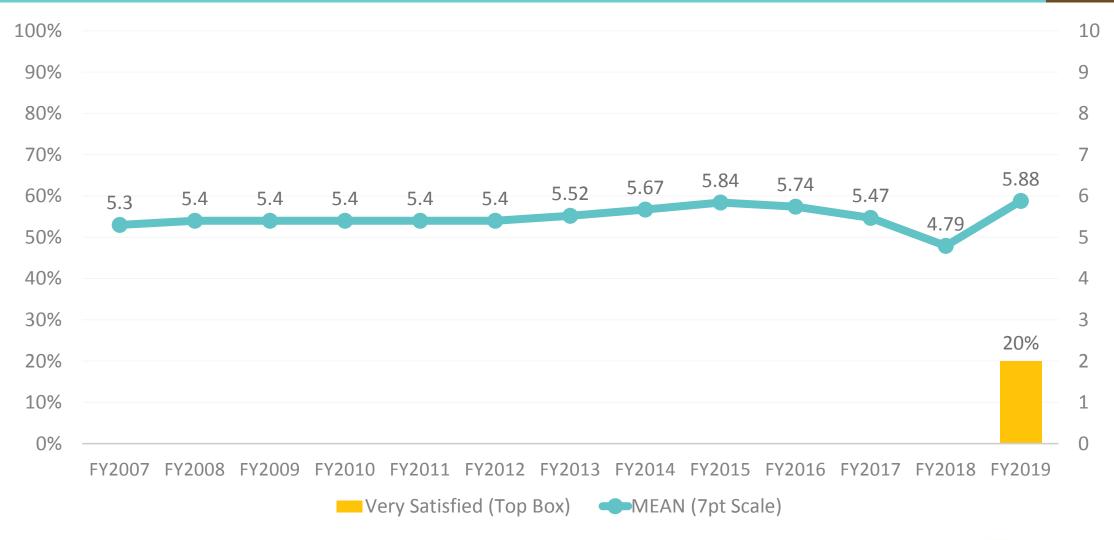

-|------------|------------|------------|------------|------------|------------|------------|------------|------------|------------|
| ŞÜ              | FY2007     | FY2008     | FY2009   | FY2010     | FY2011     | FY2012     | FY2013     | FY2014     | FY2015     | FY2016     | FY2017     | FY2018     | FY2019     |
| <b>MEAN</b>     | \$1,490.20 | \$1,404.40 | \$984.20 | \$1,202.80 | \$1,385.80 | \$1,307.90 | \$1,186.61 | \$1,317.36 | \$1,367.16 | \$1,184.87 | \$1,165.93 | \$1,088.17 | \$1,315.64 |
| <b>→</b> MEDIAN |            |            |          |            |            |            |            |            |            |            | \$1,091.00 | \$913.00   | \$1,111.00 |







### **GUAM AIRPORT EXPENDITURE TRACKING**

















# **OVERALL SATISFACTION – 7PT SCALE**









# **OVERALL SATISFACTION – 10PT SCALE**









# SWOT - POSITIVE ASPECT OF TRIP









# SWOT - NEGATIVE ASPECT OF TRIP









# SATISFACTION - ENTERTAINMENT









# SATISFACTION - SHOPPING









# SATISFACTION - DINING









# SATISFACTION - BEACHES









# SATISFACTION - PARKS









# SATISFACTION - ROADS









# SATISFACTION - SIGHTSEEING AREAS









# SATISFACTION - SAFETY & SECURITY









# SATISFACTION - ACCOMMODATIONS









# **BRAND ADVOCACY**









# **BRAND LOYALTY**









# TRIP EXPECTATIONS









# TRIP EXPECTATIONS - TRACKING

















### SHOPPING AREAS - PENETRATION









# **SHOPPING AREAS – TOP 3**

| FY2019               | FY2018               | FY2017              | FY2016               |  |  |
|----------------