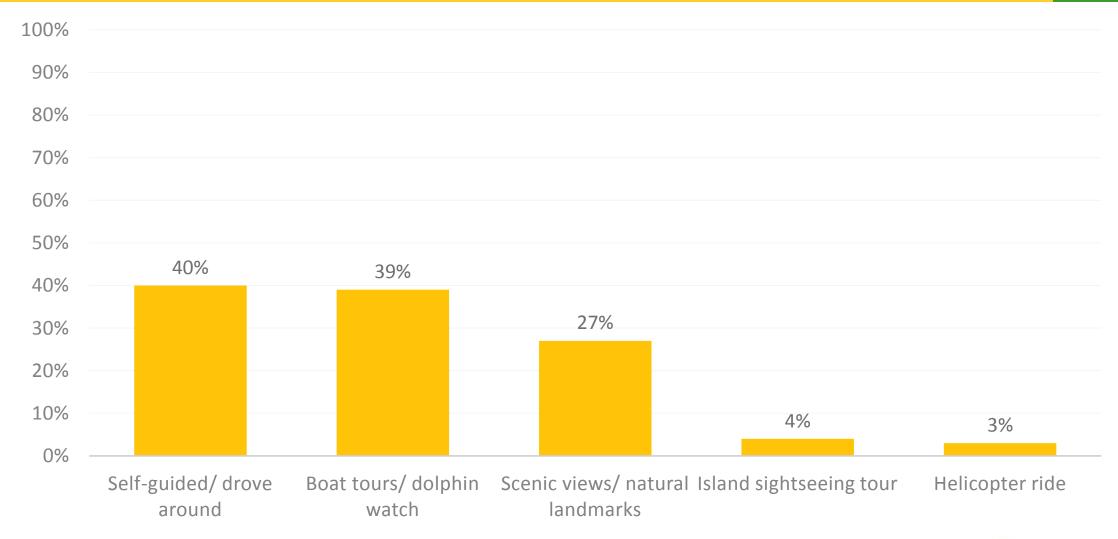

2012               |  |  |
| 77% K-Mart           | 72% DFS              | 73% DFS             | 75% DFS              |  |  |
| 69% DFS              | 70% ABC              | 72% ABC             | 70% ABC              |  |  |
| 63% Micronesian Mall | 62% K-Mart           | 57% K-Mart          | 47% K-Mart           |  |  |
| FY2011               | FY2010               | FY2009              | FY2008               |  |  |
| 74% DFS              | 73% DFS              | 70% DFS             | 77% DFS              |  |  |
| 67% ABC              | 65% ABC              | 64% ABC             | 65% ABC              |  |  |
| 45% Micronesian Mall | 41% K-Mart           | 38% K-Mart          | 41% Micronesian Mall |  |  |

#### FY2007

73% DFS 59% ABC 35% K-Mart







# **ACTIVITIES – SIGHTSEEING**









# **ACTIVITIES - RECREATION**









# **ACTIVITIES – SPORTS**









# **ACTIVITIES – HISTORY, CULTURE, ARTS**









# **ACTIVITIES – ENTERTAINMENT & DINING**









# LOCAL ATTRACTIONS – TOP RESPONSES (5%+)









# LOCAL CULTURE - OBSTACLES

















# PRE-ARRIVAL SOURCES OF INFORMATION









# PRE-ARRIVAL SOURCES OF INFORMATION - SEGMENTATION

GVB VISITOR SATISFACTION STUDY
Q5 Please select the top three sources of information you used to find out about Guam before your trip

|    |                                                | TOTAL | FAMILY | FIT  | GROUP<br>TOUR | MICE | HONEYMOO<br>N | WEDDING | REPEAT | LEISURE<br>TRVL |
|----|------------------------------------------------|-------|--------|------|---------------|------|---------------|---------|--