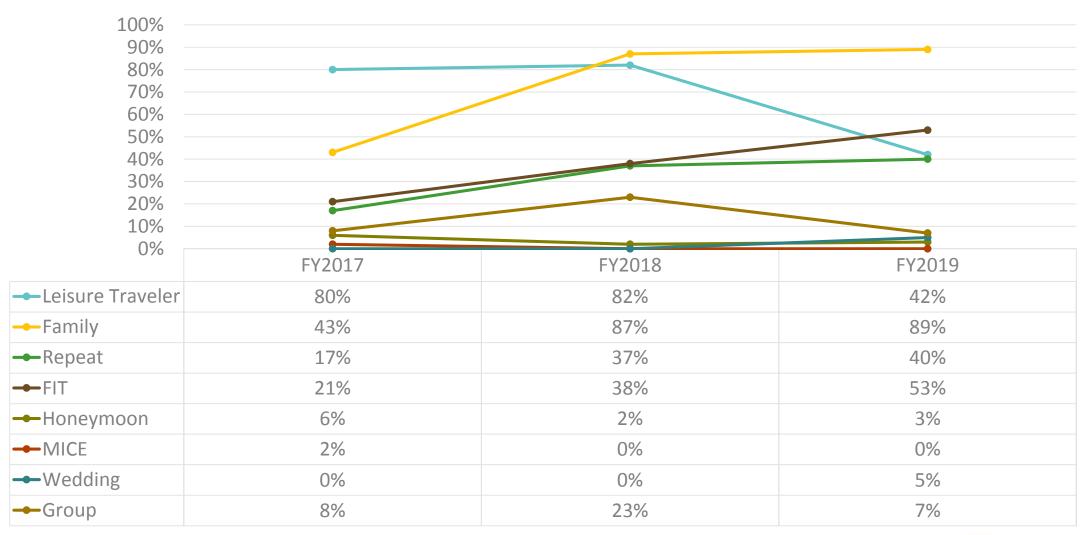

# **Key Highlighted Segments**

- The specific objectives were:
  - To determine the relative size and expenditure behavior of the following market segments:
    - Families (Q11 Traveling w/ spouse/ child/ other family)
    - FIT (Q12/Q17- Not on group tour or prepaid package trip/ Q14 Direct booking air/ hotel)
    - o Group Tour (Q12)
    - MICE (Q8 Convention/ Conference/ Trade Show/ Incentive Trip)
    - Honeymoon (Q8)
    - Wedding (Q8 Get married/ attend wedding)
    - Repeat Visitor (Q9)
    - Leisure traveler (Q8 Vacation/ relax/ beautiful beaches/ sightseeing)
  - To identify the most significant factors affecting overall visitor satisfaction.
  - To identify (for all visitors from Korea) the most important determinants of on-island spending.





# **Key Highlighted Segments**

















# **GENDER**









# **MARITAL STATUS**









## MARITAL STATUS - TRACKING



| 0%       |        |        |        |        |        |        |        |        |        |        |        |        |        |
|----------|--------|--------|--------|--------|--------|--------|--------|--------|--------|--------|--------|--------|--------|
| 070      | FY2007 | FY2008 | FY2009 | FY2010 | FY2011 | FY2012 | FY2013 | FY2014 | FY2015 | FY2016 | FY2017 | FY2018 | FY2019 |
| —Married | 80%    | 77%    | 74%    | 78%    | 82%    | 83%    | 83%    | 77%    | 82%    | 80%    | 78%    | 69%    | 76%    |
| Single   | 20%    | 23%    | 26%    | 22%    | 18%    | 17%    | 17%    | 23%    | 18%    | 20%    | 22%    | 31%    | 24%    |







#### **MARITAL STATUS – SEGMENTATION**

###