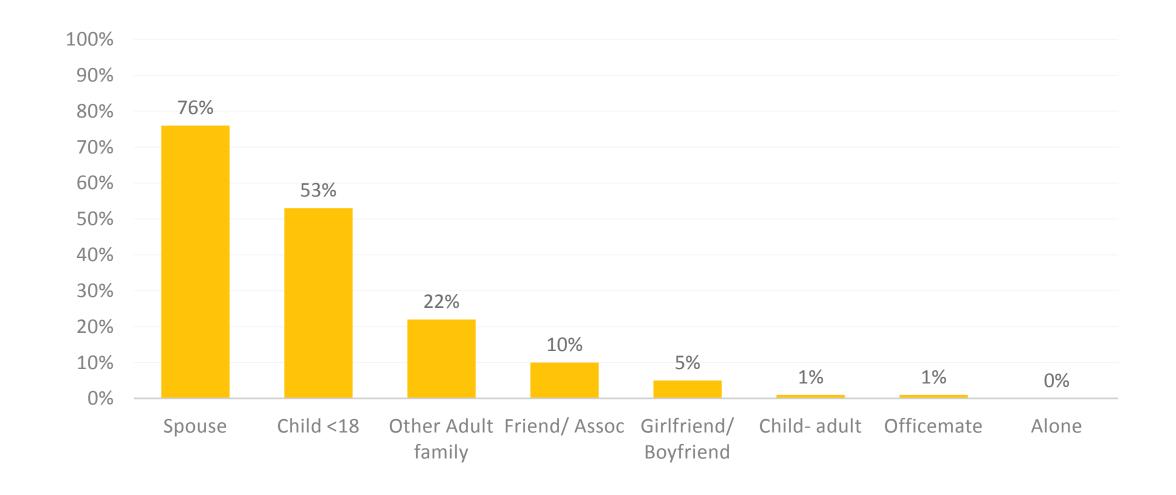

| KW72,000,001+                                                                                                                          | 14%   | 14%    | 10%  | 19%           |      | 7%            | 2%      | 12%    | 21%             |
|    | No Income/Rf                                                                                                                           | 5%    | 3%     | 4%   | 7%            | 12%  | 7%            | 1%      | 2%     | 7%              |
|    | Total                                                                                                                                  | 4280  | 3682   | 2192 | 306           | 17   | 120           | 194     | 1675   | 1756            |

<sup>\*</sup>Prepared by Anthology Research\*







# TRAVEL PARTY









# TRAVEL PARTY - TRACKING









#### **TRAVEL PARTY – CHILD UNDER 18**









#### TRAVEL PARTY SIZE









#### TRAVEL PARTY SIZE - TRACKING









# TRIPS TO GUAM



**Mean = 1.54 Median = 1** 







## TRIPS TO GUAM - TRACKING



| 0%        |        |        |        |        |        |        |        |        |        |        |        |        |        |
|-----------|--------|--------|--------|--------|--------|--------|--------|--------|--------|--------|--------|--------|--------|
| 070       | FY2007 | FY2008 | FY2009 | FY2010 | FY2011 | FY2012 | FY2013 | FY2014 | FY2015 | FY2016 | FY2017 | FY2018 | FY2019 |
| —1st Time | 81%    | 80%    | 82%    | 80%    | 83%    | 85%    | 88%    | 85%    | 88%    | 86%    | 83%    | 63%    | 61%    |
| Repeat    | 19%    | 20