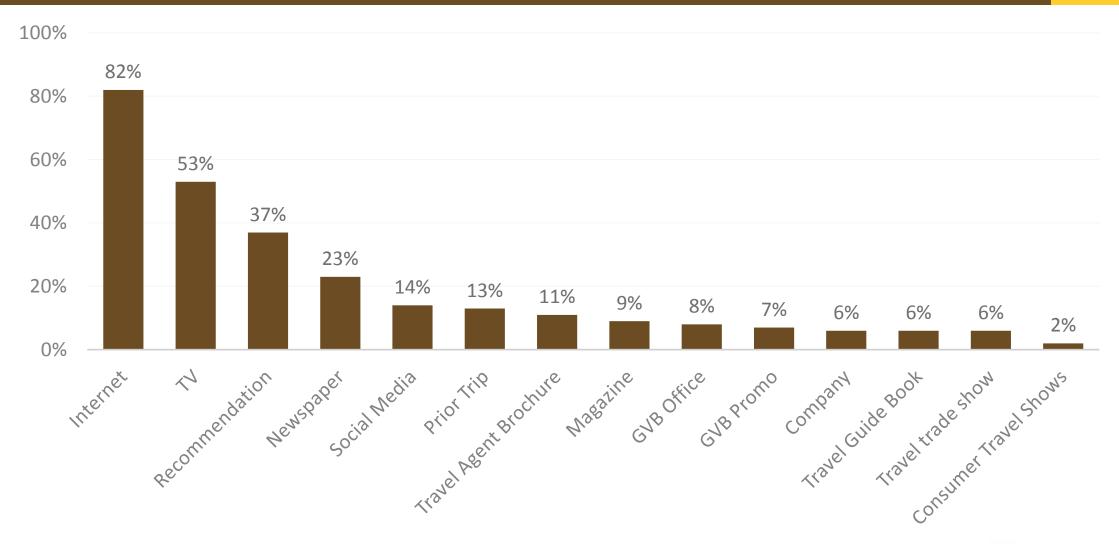

# PRE-ARRIVAL SOURCES OF INFORMATION

# PRE-ARRIVAL SOURCES OF INFORMATION - SEGMENTATION

GVB VISITOR SATISFACTION STUDY
Q5 Please select the top three sources of information you used to find out about Guam before your trip

|    |                                                | TOTAL | FAMILY | FIT  | GROUP<br>TOUR | MICE | HONEYMOO<br>N | WEDDING | REPEAT | LEISURE<br>TRVL |
|----|------------------------------------------------|-------|--------|------|---------------|------|---------------|---------|--------|-----------------|
|    |                                                | -     | -      | -    | -             | -    | -             | -       | -      | -               |
| Q5 | Internet/Mobile App                            | 82%   | 80%    | 85%  | 79%           | 88%  | 85%           | 84%     | 79%    | 80%             |
|    | TV                                             | 53%   | 58%    | 64%  | 33%           | 47%  | 27%           | 93%     | 65%    | 33%             |
|    | Friend or relative                             | 37%   | 31%    | 22%  | 43%           | 29%  | 51%           | 6%      | 16%    | 51%             |
|    | Newspaper                                      | 23%   | 26%    | 35%  | 11%           | 29%  | 8%            | 41%     | 34%    | 7%              |
|    | Social media                                   | 14%   | 12%    | 20%  | 17%           | 24%  | 34%           | 5%      | 8%     | 29%             |
|    | l have been to Guam<br>before                  | 13%   | 14%    | 8%   | 15%           | 6%   | 7%            | 3%      | 33%    | 13%             |
|    | Travel agent brochure                          | 11%   | 12%    | 2%   | 20%           | 12%  | 19%           | 1%      | 4%     | 10%             |
|    | Magazine (consumer)                            | 9%    | 8%     | 1%   | 4%            | 6%   | 10%           | 1%      | 2%     | 13%             |
|    | Guam Visitors Bureau<br>office                 | 8%    | 8%     | 6%   | 9%            | 6%   | 3%            | 16%     | 11%    | 2%              |
|    | Guam Visitors Bureau<br>promotional activities | 7%    | 8%     | 12%  | 4%            |      | 1%            | 20%     | 12%    | 1%              |
|    | Travel guide book at<br>bookstores             | 6%    | 6%     | 3%   | 5%            | 6%   | 3%            | 2%      | 3%     | 6%              |
|    | Co-worker/ company<br>travel department        | 6%    | 6%     | 4%   | 12%           | 12%  | 6%            | 1%      | 2%     | 7%              |
|    | Travel trade shows                             | 6%    | 7%     | 6%   | 7%            |      | 2%            | 15%     | 11%    | 0%              |
|    | Consumer travel shows                          | 2%    | 2%     | 4%   |               |      |               | 6%      | 3%     | 0%              |
|    | Radio                                          | 0%    | 0%     | 0%   |               |      | 1%            |         | 0%     | 1%              |
|    | Theater ads                                    | 0%    | 0%     | 1%   | 1%            |      | 1%            | 2%      | 1%     |                 |
|    | Total                                          | 4279  | 3681   | 2192 | 307           | 17   | 120           | 194     | 1675   | 1756            |