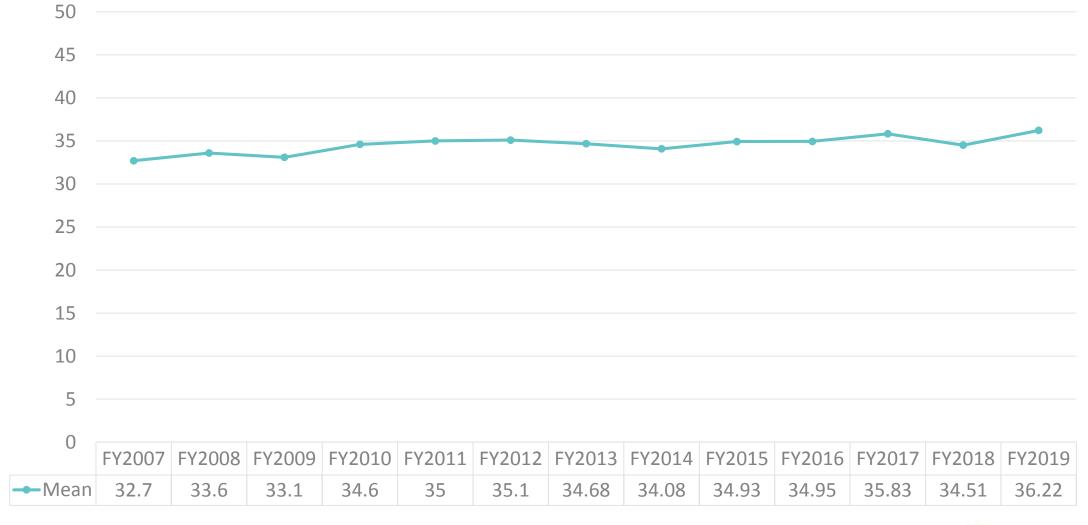

#### AGE - TRACKING

#### GVB VISITOR SATISFACTION STUDY QF What was your age on your last birthday?

|    |        | TOTAL | FAMILY | FIT   | GROUP<br>TOUR | MICE  | HONEYMOO<br>N | WEDDING | REPEAT | LEISURE<br>TRVL |
|----|--------|-------|--------|-------|---------------|-------|---------------|---------|--------|-----------------|
|    |        | -     | -      | -     | -             | -     | -             | -       | -      | -               |
| QF | 18-24  | 11%   | 11%    | 17%   | 13%           | 6%    | 10%           | 23%     | 15%    | 6%              |
|    | 25-39  | 50%   | 45%    | 37%   | 48%           | 53%   | 81%           | 14%     | 31%    | 68%             |
|    | 40-49  | 36%   | 41%    | 43%   | 33%           | 41%   | 8%            | 56%     | 51%    | 22%             |
|    | 50-59  | 3%    | 3%     | 2%    | 6%            |       | 1%            | 7%      | 3%     | 3%              |
|    | 60+    | 0%    | 0%     | 0%    | 0%            |       |               |         | 0%     | 0%              |
|    | Total  | 4285  | 3685   | 2192  | 307           | 17    | 120           | 194     | 1677   | 1756            |
| QF | Mean   | 36.22 | 37.34  | 36.49 | 36.05         | 35.82 | 31.78         | 37.91   | 38.19  | 35.00           |
|    | Median | 37    | 39     | 39    | 37            | 37    | 31            | 40      | 40     | 35              |