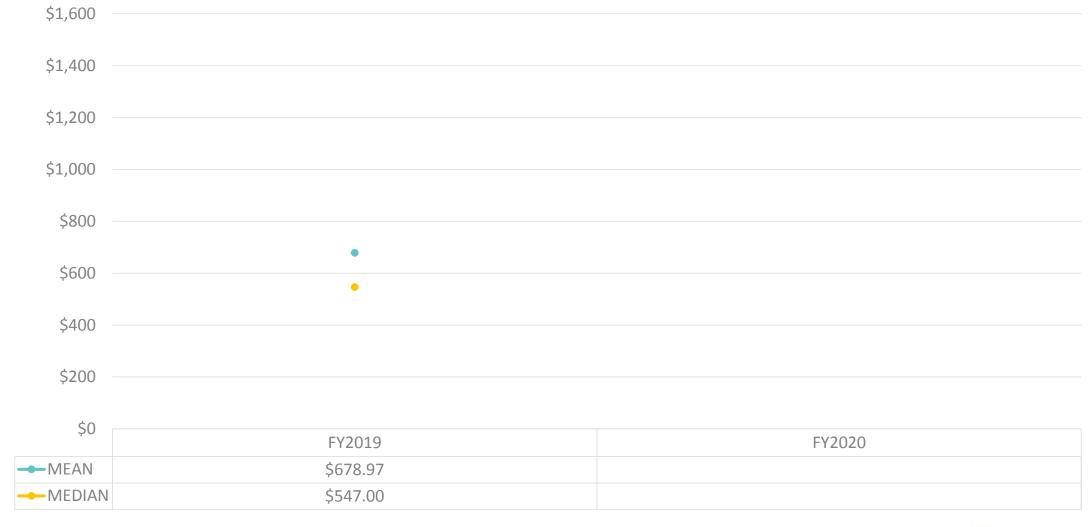

#### AIRFARE – FIT TRAVELER

• \$2,789.20 = overall mean average airfare expense (for entire travel party) by respondent

• \$678.97 = overall mean average **per person** airfare expenditures