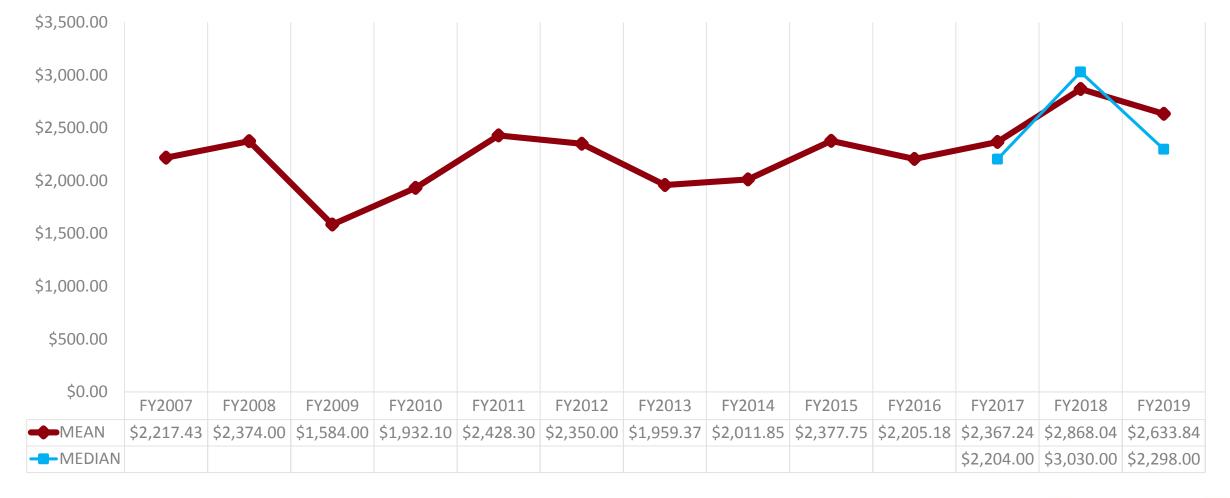

#### PREPAID PACKAGE EXPENDITURES

• \$2,633.84 = overall mean average prepaid package expense (for entire travel party) by respondent

• \$782.37 = overall mean average **per person** prepaid package expenditures

#### GVB VISITOR SATISFACTION STUDY Q20 How much did the total prepaid package trip cost for you and other members of your covered travel party?

|                    |        | TOTAL      | FAMILY     | FIT        | GROUP<br>TOUR | MICE       | HONEYMOO<br>N | WEDDING    | REPEAT     | LEISURE<br>TRVL |
|--------------------|--------|------------|------------|------------|---------------|------------|---------------|------------|------------|-----------------|
|                    |        | -          | -          | -          | -             | -          | -             | -          | -          | -               |
| PREPAID PKG TRAVEL | Mean   | \$2,633.84 | \$2,894.79 | \$1,888.10 | \$2,581.09    | \$1,366.92 | \$2,327.92    | \$2,914.06 | \$3,010.09 | \$2,676.98      |
| PARTY              | Median | \$2,298    | \$2,511    | \$1,701    | \$1,674       | \$0        | \$2,556       | \$2,556    | \$2,649    | \$2,316         |