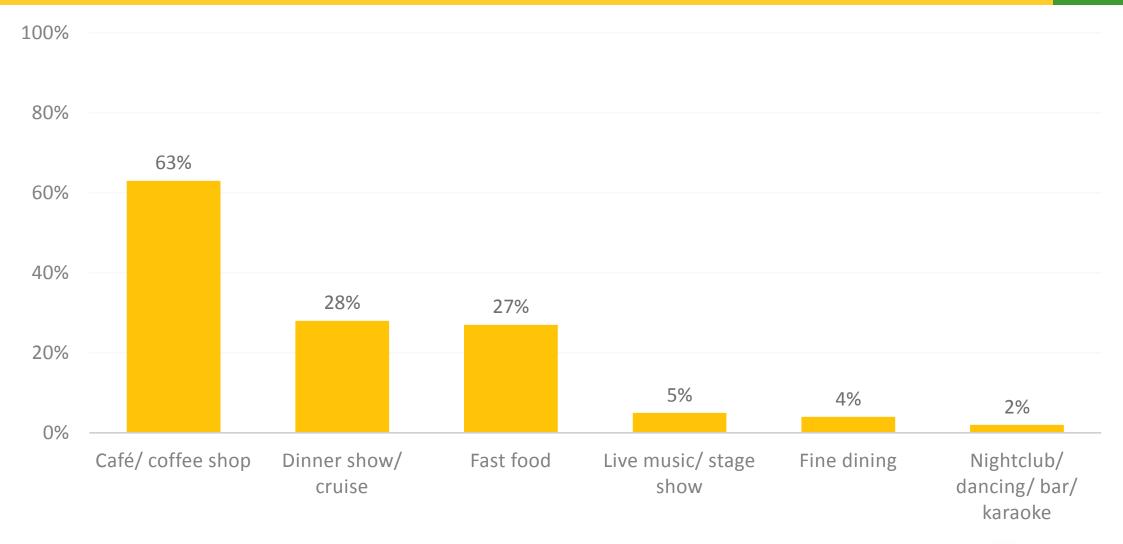

% ABC             | 70% ABC              |  |  |
| 63% Micronesian Mall | 62% K-Mart           | 57% K-Mart          | 47% K-Mart           |  |  |
| FY2011               | FY2010               | FY2009              | FY2008               |  |  |
| 74% DFS              | 73% DFS              | 70% DFS             | 77% DFS              |  |  |
| 67% ABC              | 65% ABC              | 64% ABC             | 65% ABC              |  |  |
| 45% Micronesian Mall | 41% K-Mart           | 38% K-Mart          | 41% Micronesian Mall |  |  |

#### FY2007

73% DFS 59% ABC 35% K-Mart







# **ACTIVITIES – SIGHTSEEING**









# **ACTIVITIES - RECREATION**









# **ACTIVITIES – SPORTS**









# **ACTIVITIES – HISTORY, CULTURE, ARTS**









# **ACTIVITIES – ENTERTAINMENT & DINING**









# LOCAL ATTRACTIONS – TOP RESPONSES (5%+)









# LOCAL CULTURE - OBSTACLES

















# PRE-ARRIVAL SOURCES OF INFORMATION









# PRE-ARRIVAL SOURCES OF INFORMATION - SEGMENTATION

GVB VISITOR SATISFACTION STUDY
Q5 Please select the top three sources of information you used to find out about Guam before your trip

|    |                                                | TOTAL | FAMILY | FIT  | GROUP<br>TOUR | MICE | HONEYMOO<br>N | WEDDING | REPEAT | LEISURE<br>TRVL |
|----|------------------------------------------------|-------|--------|------|---------------|------|---------------|---------|--------|-----------------|
|    |                                                | -     | -      | -    | -             | -    | -             | -       | -      | -