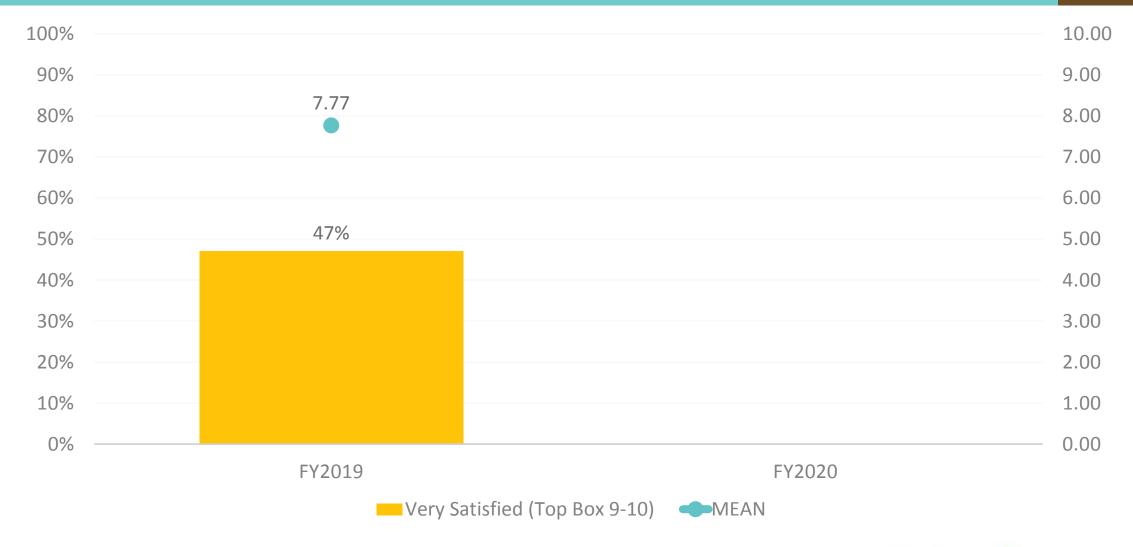

| \$1,317.36 | \$1,367.16 | \$1,184.87 | \$1,165.93 | \$1,088.17 | \$1,315.64 |
| <b>→</b> MEDIAN |            |            |          |            |            |            |            |            |            |            | \$1,091.00 | \$913.00   | \$1,111.00 |







### **GUAM AIRPORT EXPENDITURE TRACKING**

















# **OVERALL SATISFACTION – 7PT SCALE**









# **OVERALL SATISFACTION – 10PT SCALE**









# SWOT - POSITIVE ASPECT OF TRIP









# SWOT - NEGATIVE ASPECT OF TRIP









# SATISFACTION - ENTERTAINMENT









# SATISFACTION - SHOPPING









# SATISFACTION - DINING









# SATISFACTION - BEACHES









# SATISFACTION - PARKS









# SATISFACTION - ROADS









# SATISFACTION - SIGHTSEEING AREAS









# SATISFACTION - SAFETY & SECURITY









# SATISFACTION - ACCOMMODATIONS









# **BRAND ADVOCACY**









# **BRAND LOYALTY**









# TRIP EXPECTATIONS









# TRIP EXPECTATIONS - TRACKING

















### SHOPPING AREAS - PENETRATION









# **SHOPPING AREAS – TOP 3**

| FY2019               | FY2018               | FY2017              | FY2016               |  |  |
|----------------------|----------------------|---------------------|----------------------|--|--|
| 64% DFS              | 58% DFS              | 63% DFS             | 68% DFS              |  |  |
| 61% ABC Stores       | 52% Micronesian Mall | 61% Premier Outlets | 66% ABC              |  |  |
| 52% Micronesian      | 49% Premier Outlets  | 57% ABC Stores      | 67% K-Mart           |  |  |
| FY2015               | FY2014               |