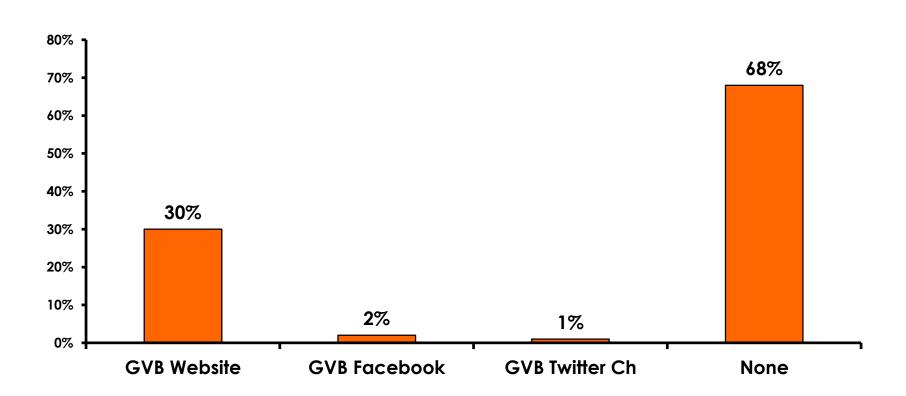

#### **Internet- GVB Sources**

#### **Internet- GVB Sources**

|                 | FY2013 | FY2014 | FY2015 | FY2016 |
|-----------------|--------|--------|--------|--------|
| None            | 65%    | 65%    | 65%    | 68%    |
| GVB Website     | 33%    | 33%    | 32%    | 30%    |
| GVB<br>Facebook | 2%     | 2%     | 2%     | 2%     |
| GVB Twitter     | 1%     | 1%     | 2%     | 1%     |