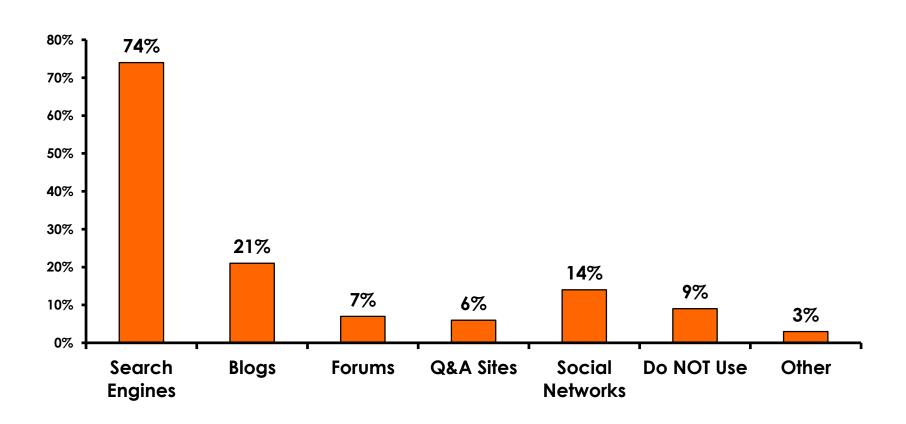

#### **Internet- Guam Sources of Info**

#### **Internet- Guam Sources of Info**

|                   | FY2013 | FY2014 | FY2015 | FY2016 |
|-------------------|--------|--------|--------|--------|
| Search<br>Engines | 70%    | 71%    | 73%    | 74%    |
| Blogs             | 20%    | 22%    | 24%    | 21%    |
| None              | 15%    | 14%    | 11%    | 9%     |
| Q&A sites         | 10%    | 8%     | 7%     | 6%     |
| Social<br>Network | 8%     | 8%     | 11%    | 14%    |
| Forums            | 9%     | 8%     | 8%     | 7%     |
| Other             | 2%     | 1%     | 2%     | 3%     |