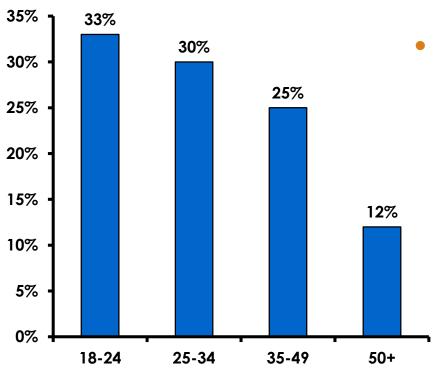

### Age - Overall

The average age of the respondents is 32.94 years of age.

#### **AVERAGE - AGE**