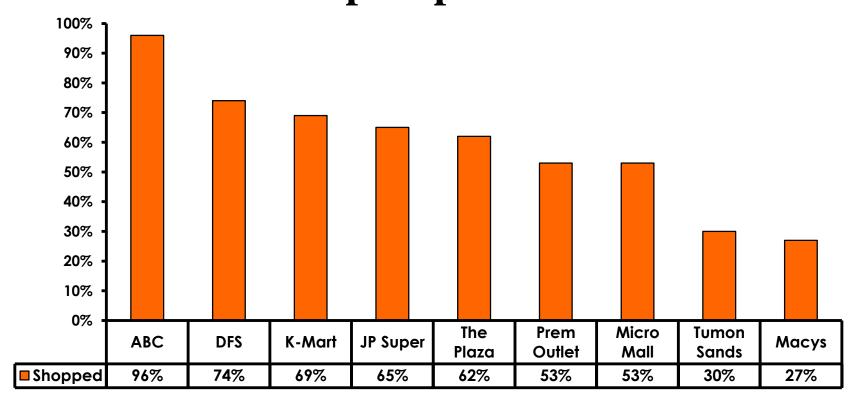

#### Visits to Shopping Centers/Malls on Guam Top responses

## **Shopping Mall - Top 6**

|                | FY2006      | FY2007      | FY2008      | FY2009      | FY2010      | FY2011      | FY2012      | FY2013      | FY2014      | FY2015 | FY2016 |
|----------------|-------------|-------------|-------------|-------------|-------------|-------------|-------------|-------------|-------------|--------|--------|
| ABC            | 94%         | 95%         | 96%         | 95%         | 94%         | 94%         | 95%         | 95%         | 95%         | 96%    | 96%    |
| DFS            | 95%         | 95%         | 94%         | 92%         | 89%         | 91%         | 90%         | 87%         | 85%         | 79%    | 74%    |
| The<br>Plaza   | 54%         | 56%         | 60%         | 60%         | 57%         | 62%         | 66%         | 67%         | 69%         | 68%    | 62%    |
| JP<br>Super    | Not<br>top6 | Not<br>top6 | Not<br>top6 | Not<br>top6 | Not<br>top6 | 63%         | 71%         | 67%         | 65%         | 66%    | 65%    |
| K-Mart         | 55%         | 58%         | 66%         | 61%         | 64%         | 64%         | 62%         | 66%         | 66%         | 70%    | 69%    |
| Micro<br>Mall  | 66%         | 70%         | 72%         | 71%         | 65%         | 64%         | 65%         | 64%         | 60%         | 55%    | 53%    |
| Prem<br>Outlet | 59%         | 56%         | 63%         | 64%         | 58%         | Not<br>top6 | Not<br>top6 | Not<br>top6 | Not<br>top6 | 55%    | 53%    |