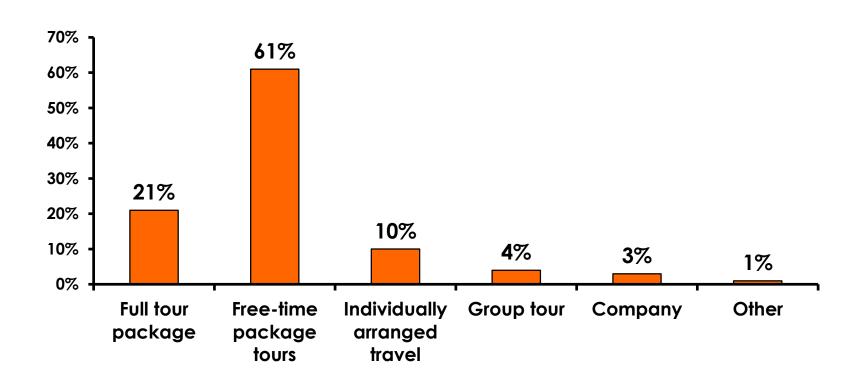

### **Travel Planning - Overall**

# **Travel Planning**

|                              | FY2006 | FY2007 | FY2008 | FY2009 | FY2010 | FY2011 | FY2012 | FY2013 | FY2014 | FY2015 | FY2016 |
|------------------------------|--------|--------|--------|--------|--------|--------|--------|--------|--------|--------|--------|
| Full-<br>pkg<br>tour         | 19%    | 23%    | 25%    | 25%    | 20%    | 23%    | 22%    | 25%    | 22%    | 21%    | 21%    |
| Free-<br>time<br>pkg<br>tour | 69%    | 64%    | 64%    | 65%    | 66%    | 68%    | 69%    | 62%    | 60%    | 62%    | 61%    |
| FIT                          | 3%     | 7%     | 7%     | 6%     | 10%    | 6%     | 5%     | 7%     | 9%     | 11%    | 10%    |
| Group<br>tour                | 8%     | 6%     | 4%     | 3%     | 3%     | 3%     | 3%     | 3%     | 5%     | 3%     | 4%     |
| Com-<br>pany                 | NA     | NA     | NA     | NA     | NA     | 1%     | 1%     | 2%     | 3%     | 2%     | 3%     |
| Other                        | 0%     | 0%     | 0%     | 1%     | 1%     | 0%     | 0%     | 1%     | 1%     | 1%     | 1%     |