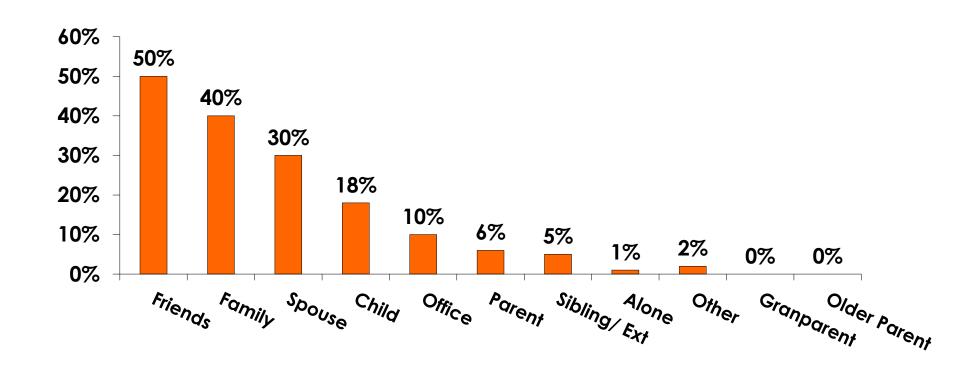

### **Travel Companions**

# **Travel Companions**

|                         | FY2006 | FY2007 | FY2008 | FY2009 | FY2010 | FY2011 | FY2012 | FY2013 | FY2014 | FY2015 | FY2016 |
|-------------------------|--------|--------|--------|--------|--------|--------|--------|--------|--------|--------|--------|
| Friends                 | 53%    | 35%    | 39%    | 40%    | 46%    | 49%    | 53%    | 53%    | 47%    | 49%    | 50%    |
| Family                  | 14%    | 28%    | 23%    | 27%    | 25%    | 26%    | 23%    | 39%    | 39%    | 42%    | 40%    |
| Spouse                  | 18%    | 25%    | 28%    | 25%    | 20%    | 18%    | 16%    | 31%    | 30%    | 31%    | 30%    |
| Child                   | 7%     | 18%    | 11%    | 14%    | 15%    | 15%    | 13%    | 15%    | 17%    | 18%    | 18%    |
| Parent                  | NA     | 6%     | 5%     | 6%     | 6%     |
| Office                  | 13%    | 8%     | 7%     | 5%     | 5%     | 5%     | 5%     | 8%     | 12%    | 9%     | 10%    |
| Sibling<br>/ Ext<br>Fam | NA     | 5%     | 5%     | 5%     | 5%     |
| Alone                   | 0%     | 1%     | 2%     | 2%     | 3%     | 2%     | 2%     | 1%     | 2%     | 2%     | 1%     |
| Other                   | 3%     | 3%     | 2%     | 2%     | 1%     | 0%     | 1%     | 1%     | 3%     | 2%     | 2%     |