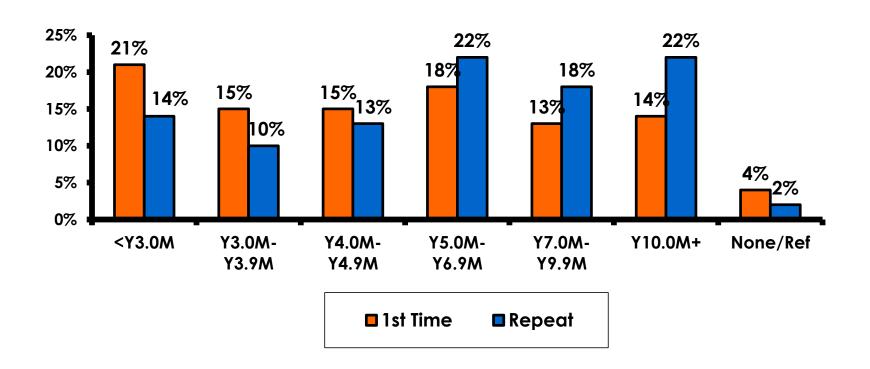

# Personal Income – 1st time vs. repeat

#### **Personal Income**

|                      | FY2006 | FY2007 | FY2008 | FY2009 | FY2010 | FY2011 | FY2012 | FY2013 | FY2014 | FY2015 | FY2016 |
|----------------------|--------|--------|--------|--------|--------|--------|--------|--------|--------|--------|--------|
| <¥3.0m               | 21%    | 14%    | 15%    | 16%    | 16%    | 18%    | 19%    | 19%    | 17%    | 17%    | 17%    |
| ¥3.0m-<br>¥3.9m      | 16%    | 14%    | 14%    | 14%    | 15%    | 14%    | 13%    | 14%    | 13%    | 14%    | 13%    |
| ¥4.0m-<br>¥4.9m      | 12%    | 12%    | 14%    | 14%    | 14%    | 15%    | 14%    | 15%    | 17%    | 14%    | 14%    |
| ¥5.0m-<br>¥6.9m      | 17%    | 19%    | 19%    | 18%    | 19%    | 20%    | 20%    | 20%    | 20%    | 19%    | 20%    |
| ¥7.0m-<br>¥9.9m      | 13%    | 16%    | 18%    | 16%    | 14%    | 17%    | 15%    | 15%    | 14%    | 15%    | 15%    |
| ¥10.0m<br>+          | 17%    | 21%    | 18%    | 18%    | 18%    | 14%    | 16%    | 15%    | 14%    | 17%    | 17%    |
| Refuse<br>d/<br>None | 4%     | 2%     | 2%     | 3%     | 3%     | 2%     | 2%     | 3%     | 4%     | 3%     | 3%     |