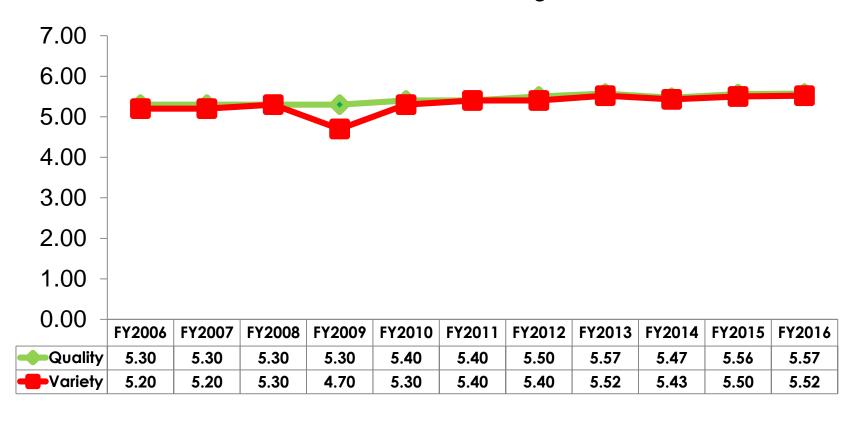

### **Day Tours Satisfaction**

#### 7pt Rating Scale 7=Very Satisfied/ 1=Very Dissatisfied

| Quality of Day Tour          | Variety of Day Tour          |
|------------------------------|------------------------------|
| Score of 6 to 7 = <b>59%</b> | Score of 6 to 7 = <b>57%</b> |
| Score of 4 to 5 = <b>39%</b> | Score of 4 to 5 = <b>41%</b> |
| Score 1 to 3 = <b>1%</b>     | Score 1 to 3 = <b>1%</b>     |
| MEAN = 5.57                  | MEAN = 5.52                  |

### Satisfaction – Day Tours