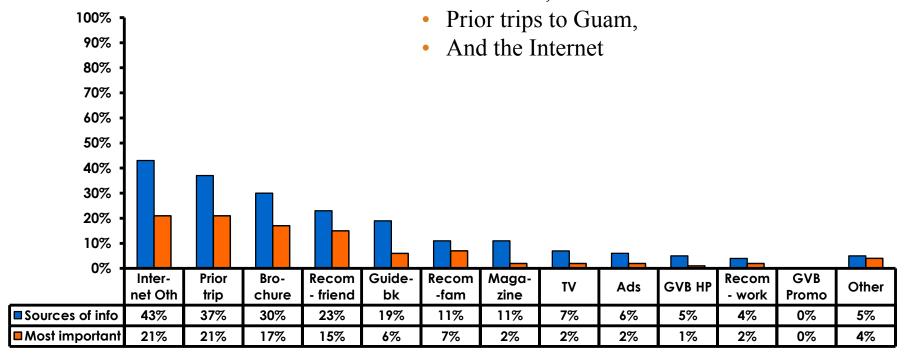

#### **Sources of Information - Motivation**

The primary motivational sources of information were.

Brochures,

## Sources of Information – Motivation – Most Important

|                         | FY2013 | FY2014 | FY2015 | FY2016 |
|-------------------------|--------|--------|--------|--------|
| Prior Trip              | 18%    | 21%    | 21%    | 21%    |
| Travel agent brochure   | 22%    | 19%    | 19%    | 17%    |
| Internet- Other<br>Guam | 15%    | 16%    | 19%    | 21%    |