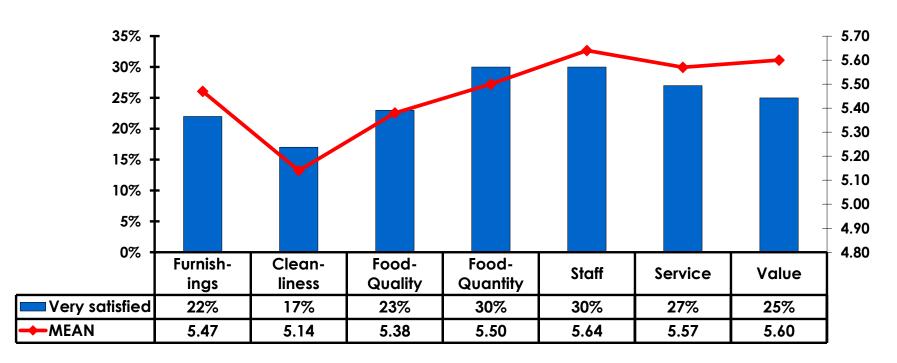

### **Quality of Dining Experience**

#### 7pt Rating Scale 7=Very Satisfied/1=Very Dissatisfied