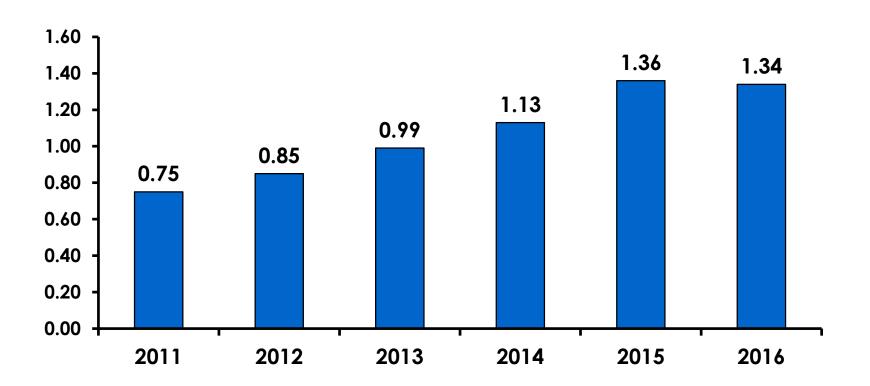

99    | 1821   |
| AGE    | 18-24  | Count      | 1389  | 1057    | 330    |
|        |        | Column N % | 33%   | 44%     | 18%    |
|        | 25-34  | Count      | 1271  | 774     | 495    |
|        |        | Column N % | 30%   | 32%     | 27%    |
|        | 35-49  | Count      | 1061  | 379     | 680    |
|        |        | Column N % | 25%   | 16%     | 37%    |
|        | 50+    | Count      | 487   | 173     | 314    |
|        |        | Column N % | 12%   | 7%      | 17%    |
|        | Total  | Count      | 4208  | 2383    | 1819   |

 First-time visitors are younger than repeat visitors to Guam.



### Repeat Visitors Last Trip

n = 1780



 The average repeat visitor has been to Guam 3.26 times.



#### **Average Number Overnight Trips**

(2011-2016) (2 nights or more)





### Length of Stay





#### **AVG LENGTH OF STAY**





## Occupation by Income

|     |                                 |       | TOTAL |                                                                                                                                                                        |             |             | Q26         |             |              |         |           |
|-----|---------------------------------|-------|-------|------------------------------------------------------------------------------------------------------------------------------------------------------------------------|-------------|-------------|-------------|-------------|--------------|---------|-----------|
|     |                                 |       | -     | <y2.0 million<="