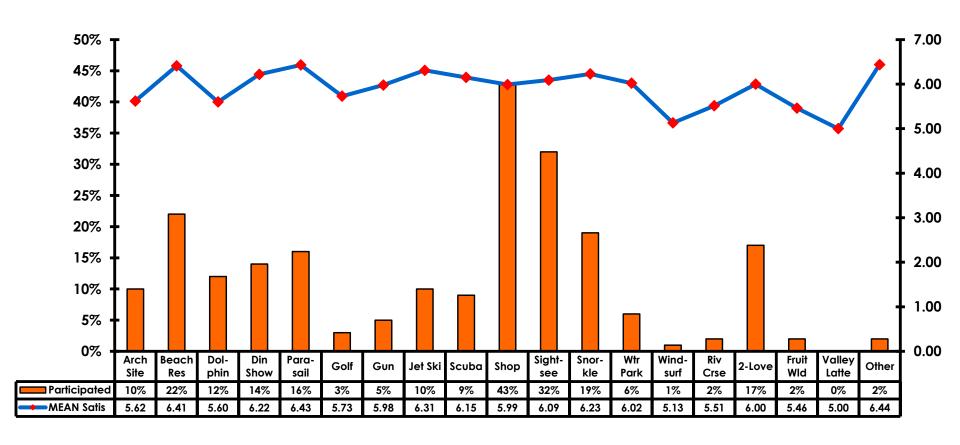

#### Visits to Shopping Centers/Malls on Guam Top responses

### Satisfaction with Shopping

#### 7pt Rating Scale 7=Very Satisfied/ 1=Very Dissatisfied

| Quality of Shopping          | Variety of Shopping           |
|------------------------------|-------------------------------|
| Score of 6 to 7 = <b>58%</b> | Score of 6 to 7 = <b>55</b> % |
| Score of 4 to 5 = <b>39%</b> | Score of 4 to 5 = <b>39%</b>  |
| Score 1 to 3 = <b>4</b> %    | Score 1 to 3 = <b>5</b> %     |
| MEAN = 5.53                  | MEAN = 5.45                   |

### **Satisfaction - Shopping**