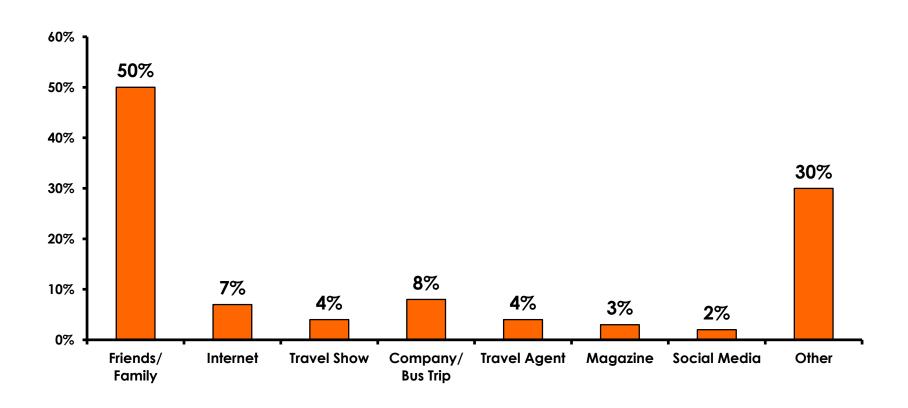

#### **Travel Motivation-Info Sources**

#### **Travel Motivation- Info Sources**

|                           | FY2013 | FY2014 | FY2015 | FY2016 |
|---------------------------|--------|--------|--------|--------|
| Friends/<br>Family        | 56%    | 49%    | 51%    | 50%    |
| Other                     | 23%    | 32%    | 33%    | 33%    |
| Company/<br>Business trip | 4%     | 10%    | 7%     | 8%     |
| Internet                  | 8%     | 6%     | 6%     | 7%     |
| Travel show               | 8%     | 4%     | 4%     | 4%     |
| Travel agent              | 6%     | 4%     | 4%     | 4%     |
| Magazine                  | 4%     | 3%     | 3%     | 3%     |
| Social media              | 1%     | 1%     | 2%     | 2%     |