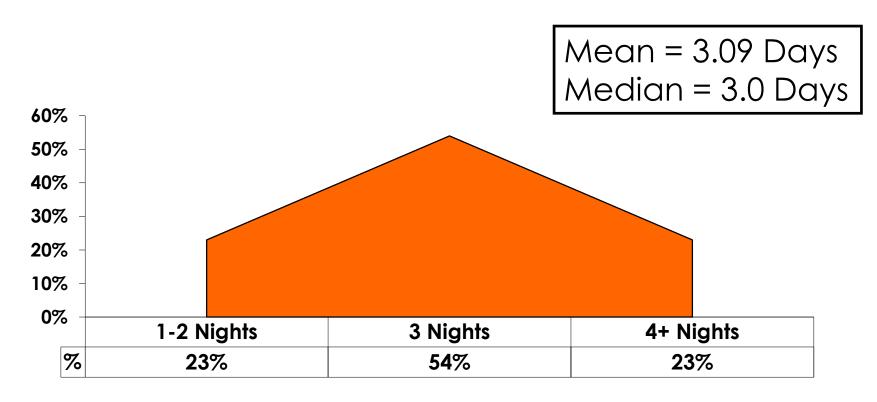

### Length of Stay

#### **AVG LENGTH OF STAY**

#### **Accommodation by Income**

Average length of stay: 3.09 days

|    |                             |       | TOTAL |                                                                                                                                                                        |             |             | Q26         |             |              |         |           |
|----|-----------------------------|-------|-------|------------------------------------------------------------------------------------------------------------------------------------------------------------------------|-------------|-------------|-------------|-------------|--------------|---------|-----------|
|    |                             |       | -     | <y2.0 million<="" th=""><th>Y2.0M-Y3.0M</th><th>Y3.0M-Y4.0M</th><th>Y4.0M-Y5.0M</th><th>Y5.0M-Y7.0M</th><th>Y7.0M-Y10.0M</th><th>Y10.0M+</th><th>No Income</th></y2.0> | Y2.0M-Y3.0M | Y3.0M-Y4.0M | Y4.0M-Y5.0M | Y5.0M-Y7.0M | Y7.0M-Y10.0M | Y10.0M+ | No Income |
| Q9 | Guam Plaza Hotel            |       | 16%   | 24%                                                                                                                                                                    | 18%         | 15%         | 13%         | 13%         | 16%          | 12%     | 21%       |
|    | Outrigger Guam Resort       |       | 10%   | 8%                                                                                                                                                                     | 8%          | 12%         | 10%         | 11%         | 11%          | 12%     |           |
|    | Guam Reef & Olive Spa       |       | 7%    | 3%                                                                                                                                                                     | 9%          | 9%          | 10%         | 7%          | 5%           | 6%      | 5%        |
|    | Hilton Guam Resort          |       | 6%    | 5%                                                                                                                                                                     | 8%          | 7%          | 5%          | 7%          | 8%           | 6%      | 3%        |
|    | Royal Orchid Guam           |       | 6%    | 6%                                                                                                                                                                     | 8%          | 5%          | 5%          | 7%          | 5%           | 5%      | 18%       |
|    | Grand Plaza Hotel           |       | 6%    | 8%                                                                                                                                                                     | 7%          | 7%          | 7%          | 6%          | 3%           | 5%      | 7%        |
|    | Fiesta Resort Guam          |       | 6%    | 5%                                                                                                                                                                     | 5%          | 8%          | 6%          | 5%          | 5%           | 5%      | 7%        |
|    | PIC Club                    |       | 5%    | 4%                                                                                                                                                                     | 4%          | 3%          | 5%          | 7%          | 7%           | 7%      | 1%        |
|    | Hotel Nikko Guam            |       | 5%    | 5%                                                                                                                                                                     | 4%          | 4%          | 7%          | 7%          | 5%           | 5%      | 2%        |
|    | Onward Beach Resort         |       | 5%    | 2%                                                                                                                                                                     | 5%          | 3%          | 5%          | 5%          | 7%           | 7%      | 3%        |
|    | Holiday Resort Guam         |       | 4%    | 5%                                                                                                                                                                     | 3%          | 4%          | 4%          | 4%          | 4%           | 3%      | 6%        |
|    | Westin Resort Guam          |       | 3%    | 5%                                                                                                                                                                     | 3%          | 4%          | 3%          | 3%          | 3%           | 5%      | 2%        |
|    | Pacific Bay Hotel           |       | 3%    | 4%                                                                                                                                                                     | 3%          | 4%          | 3%          | 2%          | 2%           | 2%      | 4%        |
|    | Leo Palace Resort           |       | 2%    | 1%                                                                                                                                                                     | 3%          | 1%          | 3%          | 3%          | 4%           | 2%      | 4%        |
|    | Hyatt Regency Guam          |       | 2%    | 0%                                                                                                                                                                     | 2%          | 2%          | 3%          | 2%          | 2%           | 3%      | 3%        |
|    | Pacific Star Resort & Spa   |       | 2%    | 3%                                                                                                                                                                     | 2%          | 2%          | 3%          | 2%          | 2%           | 2%      | 3%        |
|    | Other                       |       | 2%    | 3%                                                                                                                                                                     | 2%          | 0%          | 2%          | 2%          | 1%           | 1%      | 5%        |
|    | Sheraton Laguna Guam        |       | 2%    | 1%                                                                                                                                                                     | 2%          | 1%          | 2%          | 3%          | 1%           | 1%      |           |
|    | Oceanview Hotel             |       | 1%    | 1%                                                                                                                                                                     | 0%          | 1%          | 1%          | 1%          | 2%           | 2%      | 1%        |
|    | Bayview Hotel               |       | 1%    | 1%                                                                                                                                                                     | 1%          | 1%          | 2%          | 1%          | 1%           | 1%      | 4%        |
|    | Aqua Suites                 |       | 1%    | 3%                                                                                                                                                                     | 0%          | 1%          | 1%          | 1%          | 1%           | 1%      | 2%        |
|    | Dusit Thani Guam            |       | 1%    |                                                                                                                                                                        | 1%          | 1%          | 1%          | 1%          | 1%           | 2%      |           |
|    | Verona Resort & Spa         |       | 1%    | 1%                                                                                                                                                                     | 0%          | 1%          | 1%          | 0%          | 1%           | 1%      |           |
|    | Hotel Santa Fe              |       | 1%    | 2%                                                                                                                                                                     |             | 1%          | 1%          | 0%          | 1%           | 1%      | 1%        |
|    | Lotte Hotel Guam            |       | 1%    | 0%                                                                                                                                                                     | 0%          | 1%          | 0%          | 0%          | 1%           | 1%      |           |
|    | Condo                       |       | 0%    | 0%                                                                                                                                                                     | 0%          | 1%          | 0%          | 0%          |              | 0%      |           |
|    | Home stay/ friend/ relative |       | 0%    |                                                                                                                                                                        |             | 0%          |             | 0%          | 0%           | 0%      | 1%        |
| 1  | Days Inn (Tamuning)         |       | 0%    |                                                                                                                                                                        |             | 1%          |             | 0%          |              | 0%      |           |
|    | Tumon Bay Capital Hotel     |       | 0%    |                                                                                                                                                                        | 0%          |             |             |             |              |         |           |
| 1  | Days Inn (Maite)            |       | 0%    |                                                                                                                                                                        |             |             |             |             |              |         | 1%        |
|    | Total                       | Count | 4216  | 235                                                                                                                                                                    | 411         | 482         | 515         | 721         | 551          | 630     | 106       |