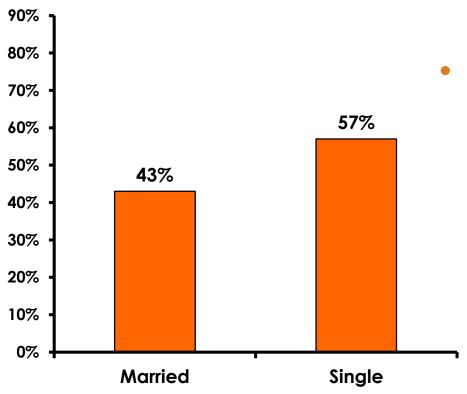

#### **Marital Status - Overall**

• 75% of female visitors are single.

#### MARITAL STATUS