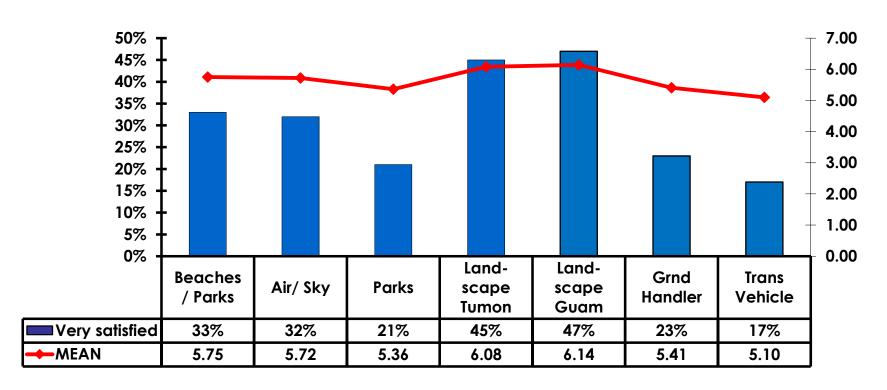

\$7.00  | \$7.00  | \$7.40  | \$9.70  | \$7.79  | \$8.00  | \$9.19  | \$10.49 |
| Gifts/<br>Sou-<br>venirs<br>Self   | \$9.50  | \$18.40 | \$13.00 | \$15.00 | \$15.20 | \$14.90 | \$12.40 | \$9.31  | \$10.60 | \$11.44 | \$11.50 |
| Gifts/<br>Sou-<br>venirs<br>Others | \$7.70  | \$12.40 | \$11.50 | \$10.20 | \$11.60 | \$8.50  | \$10.00 | \$11.90 | \$10.33 | \$11.77 | \$10.84 |
| Total                              | \$24.40 | \$39.80 | \$34.20 | \$32.10 | \$33.20 | \$30.80 | \$32.10 | \$28.95 | \$28.96 | \$32.12 | \$32.89 |



## SECTION 4 VISITOR SATISFACTION



#### **Satisfaction Scores Overall**

#### 7pt Rating Scale 7=Very Satisfied/1=Very Dissatisfied





#### **Satisfaction Mean**





### Satisfaction Quality/ Cleanliness

#### 7pt Rating Scale 7=Very Satisfied/1=Very Dissatisfied





#### Satisfaction Quality/ Cleanliness





### Quality of Accommodations

#### 7pt Rating Scale 7=Very Satisfied/1=Very Dissatisfied





### ACCOMMODATIONS OVERALL SATISFACTION





### **Quality of Dining Experience**

#### 7pt Rating Scale 7=Very Satisfied/1=Very Dissatisfied





#### Visits to Shopping Centers/Malls on Guam Top responses





## **Shopping Mall - Top 6**

|                | FY2006      | FY2007      | FY2008      | FY2009      | FY2010      | FY2011      | FY2012      | FY2013      | FY2014      | FY2015 | FY2016 |
|----------------|-------------|-------------|-------------|-------------|-------------|-------------|-------------|-------------|-------------|--------|--------|
| ABC            | 94%         | 95%         | 96%         | 95%         | 94%         |