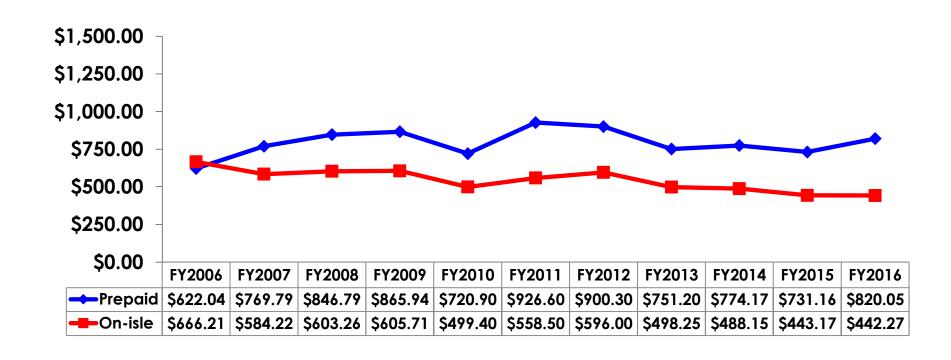

.70 | \$1,820.20 | \$1,492.88 | \$1,546.41 | \$1,475.15 | \$1,679.34 |



#### PREPAID MEAL BREAKDOWN

Air/Accommodations with Daily Meal Pkg. n=303



Mean=\$2,805.90 per travel party



#### PREPAID MEAL BREAKDOWN

Accommodations with Daily Meal Pkg. n=30



Mean=\$1,138.20 per travel party



#### PREPAID GROUND TRANSPORTATION

n=85



Mean=\$88.91 per travel party



### **On-Island Expenditures**

- \$741.74 = overall mean average on-island expense (for entire travel party size) by respondent
- \$0 = Minimum (lowest amount recorded for the entire sample)
- \$17,000 = Maximum (highest amount recorded for the entire sample)
- \$442.27 = overall mean average <u>per person</u> onisland expenditure



## ON-ISLAND EXPENDITURES Per Person





## PREPAID/ ON-ISLE EXPENDITURES – Per Person





# Total On-Island Expenditure by Gender & Age

| TOTAL GENDER |         |          | DER      | GENDER   |          |          |          |          |          |          |          |          |  |
|--------------|---------|----------|----------|----------|----------|----------|----------|----------|----------|----------|----------|----------|--|
|              |         |          |          |          | Male     |          |          |          |          | Female   |          |          |  |
|              |         |          |          |          | AGE      |          |          |          |          | AGE      |          |          |  |
|              |         | -        | Male     | Female   | 18-24    | 25-34    | 35-49    | 50+      | 18-24    | 25-34    | 35-49    | 50+