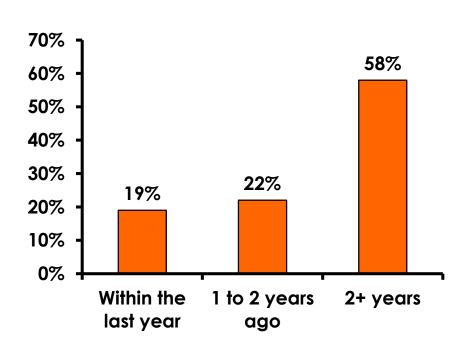

### Repeat Visitors Last Trip

n = 1780

 The average repeat visitor has been to Guam 3.26 times.