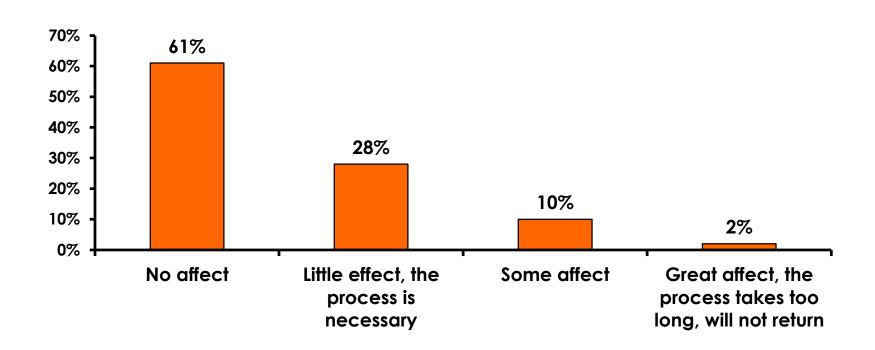

## Security Screening/Immigration Process at Guam International Airport

## Security Screening/Immigration Process at Guam International Airport

|                  | FY2006 | FY2007 | FY2008 | FY2009 | FY2010 | FY2011 | FY2012 | FY2013 | FY2014 | FY2015 | FY2016 |
|------------------|--------|--------|--------|--------|--------|--------|--------|--------|--------|--------|--------|
| No<br>effect     | 43%    | 43%    | 50%    | 50%    | 46%    | 48%    | 50%    | 60%    | 61%    | 63%    | 61%    |
| Little<br>effect | 43%    | 41%    | 38%    | 36%    | 39%    | 41%    | 37%    | 29%    | 28%    | 29%    | 28%    |
| Some effect      | 12%    | 13%    | 11%    | 12%    | 13%    | 10%    | 11%    | 10%    | 10%    | 7%     | 10%    |
| Great<br>effect  | 2%     | 2%     | 2%     | 2%     | 2%     | 1%     | 2%     | 1%     | 1%     | 1%     | 2%     |