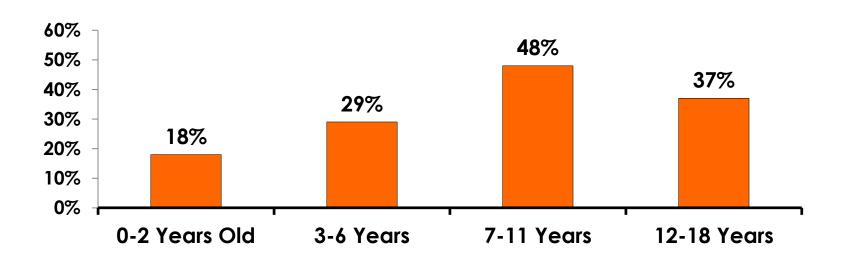

#### **Number of Children Travel Party**

N=739 total respondents traveling with children. (Of those N=739 respondents, there is a total of 1,193 children 18 years or younger)