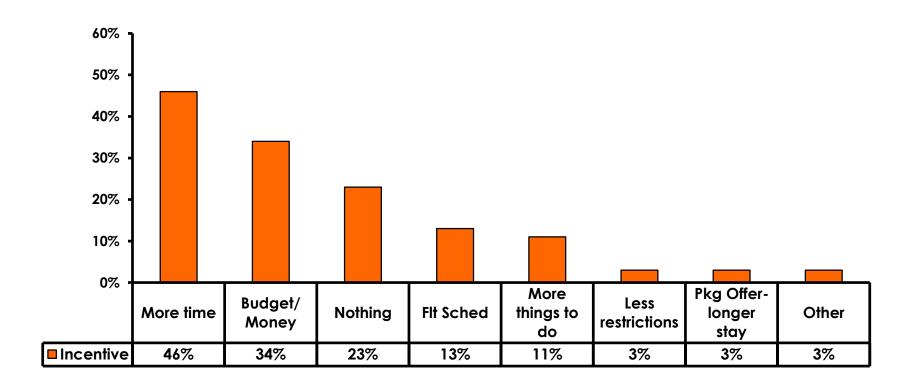

## What would it take to make you want to stay an extra day in Guam?

## What would it take to make you want to stay an extra day in Guam?

|                                              | FY2009 | FY2010 | FY2011 | FY2012 | FY2013 | FY2014 | FY2015 | FY2016 |
|----------------------------------------------|--------|--------|--------|--------|--------|--------|--------|--------|
| More time                                    | 46%    | 52%    | 51%    | 48%    | 48%    | 45%    | 45%    | 46%    |
| Budget/<br>money                             | 35%    | 31%    | 35%    | 34%    | 29%    | 30%    | 33%    | 34%    |
| Nothing-<br>spent right<br>amount of<br>time | 19%    | 17%    | 18%    | 19%    | 24%    | 27%    | 25%    | 23%    |
| More things to do                            | 12%    | 11%    | 9%     | 12%    | 9%     | 9%     | 10%    | 11%    |
| Less<br>restrictions                         | 7%     | 6%     | 5%     | 6%     | 4%     | 4%     | 4%     | 3%     |
| Flight<br>schedule<br>times                  | 14%    | 17%    | 20%    | 16%    | 14%    | 12%    | 13%    | 13%    |
| Packages –<br>longer stays                   | -      | -      | 1%     | 4%     | 3%     | 3%     | 4%     | 3%     |
| Other                                        | 5%     | 4%     | 3%     | 3%     | 2%     | 3%     | 3%     | 3%     |