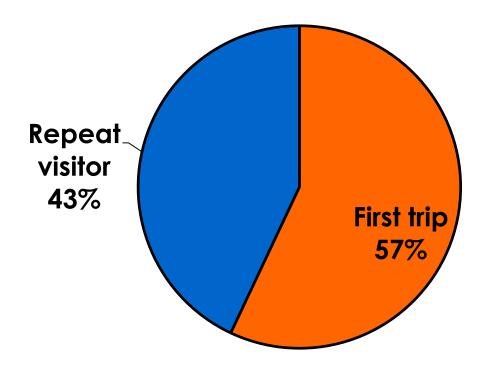

### **Prior Trips to Guam**

#### PRIOR TRIPS TO GUAM

 First-time visitors are younger than repeat visitors to Guam.