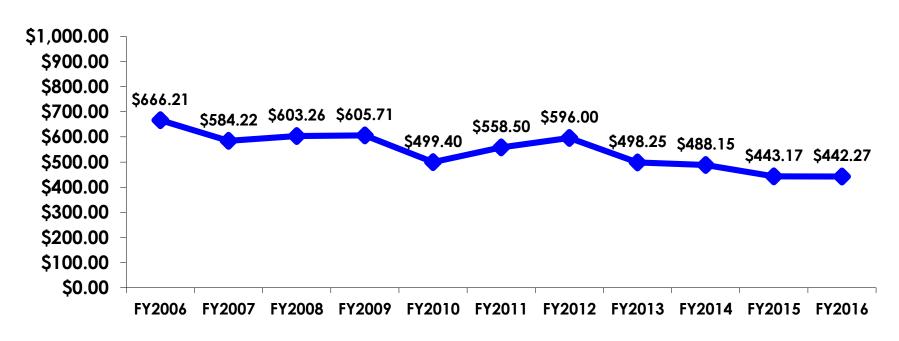

### **On-Island Expenditures**

- \$741.74 = overall mean average on-island expense (for entire travel party size) by respondent
- \$0 = Minimum (lowest amount recorded for the entire sample)
- \$17,000 = Maximum (highest amount recorded for the entire sample)
- \$442.27 = overall mean average <u>per person</u> onisland expenditure

## ON-ISLAND EXPENDITURES Per Person