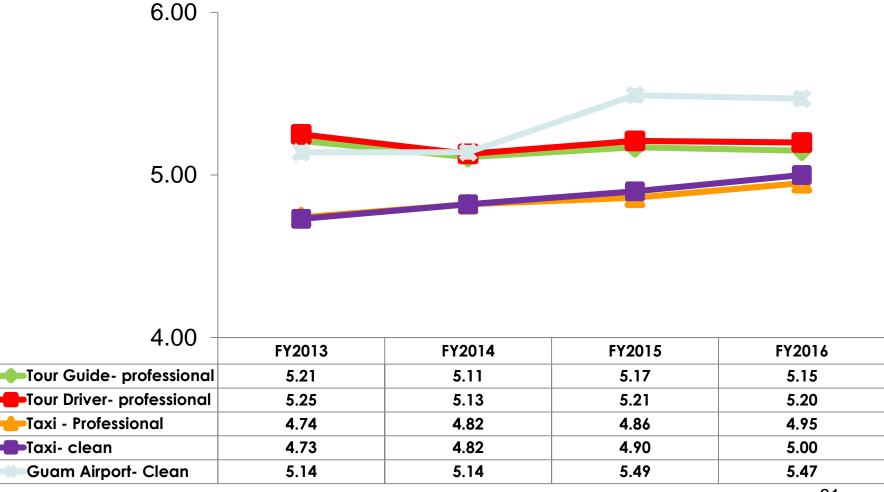

### Satisfaction Quality/ Cleanliness

#### 7pt Rating Scale 7=Very Satisfied/1=Very Dissatisfied

#### Satisfaction Quality/ Cleanliness