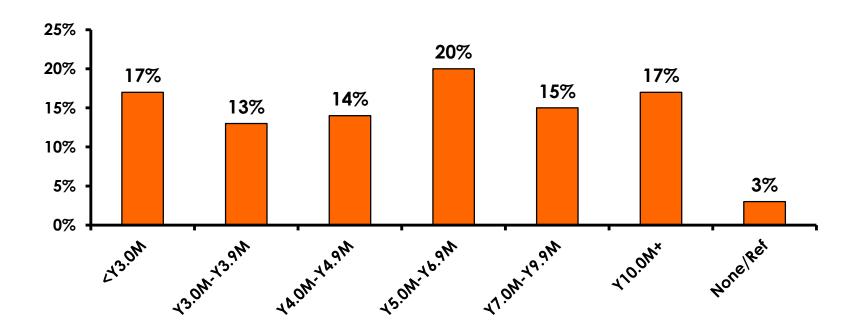

#### **Personal Income**

#### **Personal Income**

|                      | FY2006 | FY2007 | FY2008 | FY2009 | FY2010 | FY2011 | FY2012 | FY2013 | FY2014 | FY2015 | FY2016 |
|----------------------|--------|--------|--------|--------|--------|--------|--------|--------|--------|--------|--------|
| <¥3.0m               | 21%    | 14%    | 15%    | 16%    | 16%    | 18%    | 19%    | 19%    | 17%    | 17%    | 17%    |
| ¥3.0m-<br>¥3.9m      | 16%    | 14%    | 14%    | 14%    | 15%    | 14%    | 13%    | 14%    | 13%    | 14%    | 13%    |
| ¥4.0m-<br>¥4.9m      | 12%    | 12%    | 14%    | 14%    | 14%    | 15%    | 14%    | 15%    | 17%    | 14%    | 14%    |
| ¥5.0m-<br>¥6.9m      | 17%    | 19%    | 19%    | 18%    | 19%    | 20%    | 20%    | 20%    | 20%    | 19%    | 20%    |
| ¥7.0m-<br>¥9.9m      | 13%    | 16%    | 18%    | 16%    | 14%    | 17%    | 15%    | 15%    | 14%    | 15%    | 15%    |
| ¥10.0m<br>+          | 17%    | 21%    | 18%    | 18%    | 18%    | 14%    | 16%    | 15%    | 14%    | 17%    | 17%    |
| Refuse<br>d/<br>None | 4%     | 2%     | 2%     | 3%     | 3%     | 2%     | 2%     | 3%     | 4%     | 3%     | 3%     |