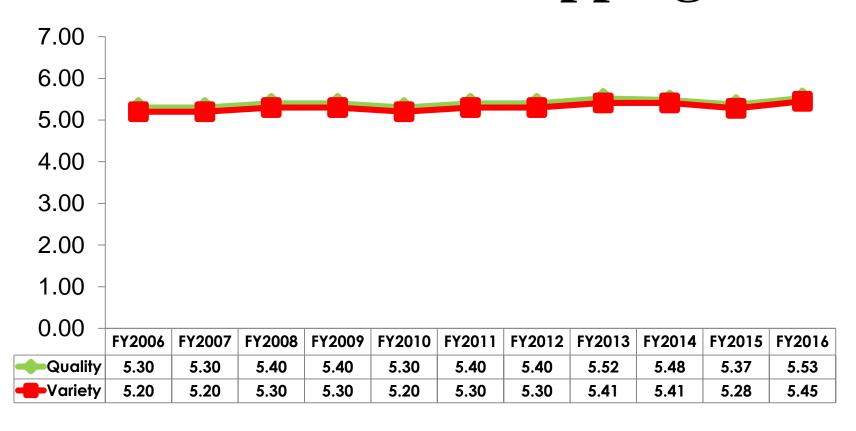

### Satisfaction with Shopping

#### 7pt Rating Scale 7=Very Satisfied/ 1=Very Dissatisfied

| Quality of Shopping          | Variety of Shopping           |
|------------------------------|-------------------------------|
| Score of 6 to 7 = <b>58%</b> | Score of 6 to 7 = <b>55</b> % |
| Score of 4 to 5 = <b>39%</b> | Score of 4 to 5 = <b>39%</b>  |
| Score 1 to 3 = <b>4</b> %    | Score 1 to 3 = <b>5</b> %     |
| MEAN = 5.53                  | MEAN = 5.45                   |

### **Satisfaction - Shopping**