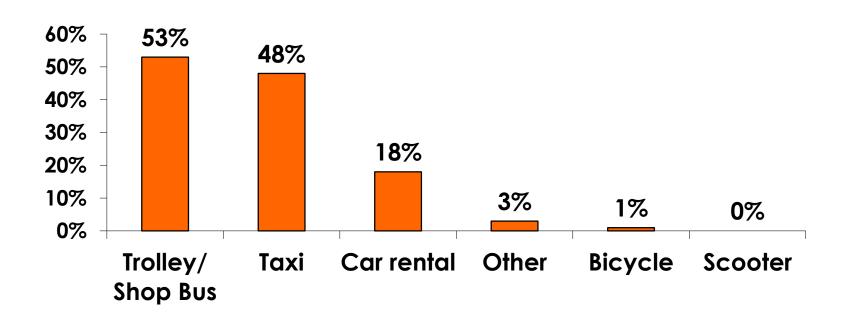

| \$181.60 | \$174.70   | \$143.70   | \$181.90   | \$126.50 | \$129.30 | \$136.40 | \$121.09 | \$121.41 | \$106.32 | \$107.27 |
| Local<br>transportatio<br>n                                                | \$15.10  | \$20.00    | \$16.70    | \$17.50    | \$17.30  | \$15.20  | \$16.50  | \$16.36  | \$18.60  | \$16.62  | \$17.31  |
| Other expenses not covered                                                 | \$110.30 | \$284.80   | \$304.10   | \$269.50   | \$233.70 | \$289.30 | \$247.70 | \$208.18 | \$190.45 | \$237.69 | \$206.23 |
| Average<br>Total                                                           | \$976.60 | \$1,145.20 | \$1,058.30 | \$1,120.80 | \$866.50 | \$933.40 | \$899.50 | \$781.50 | \$777.05 | \$745.03 | \$741.74 |



### **Local Transportation**

n=979



Mean=\$17.31 per travel party



### **Guam Airport Expenditures**

- \$32.89 = Mean
- \$10 = Median
- \$0 = Minimum (lowest amount recorded for the entire sample)
- \$2,800 = Maximum (highest amount recorded for the entire sample)



## Breakdown of Airport Expenditures

|                        | MEAN \$ |
|------------------------|---------|
| Food & Beverages       | \$10.49 |
| Gifts/Souvenirs Self   | \$11.50 |
| Gifts/Souvenirs Others | \$10.84 |
| Total                  | \$32.89 |



# Breakdown of Airport Expenditures

|                                    | FY2006  | FY2007  | FY2008  | FY2009  | FY2010  | FY2011  | FY2012  | FY2013  | FY2014  | FY2015  | FY2016  |
|------------------------------------|---------|---------|---------|---------|---------|---------|---------|------