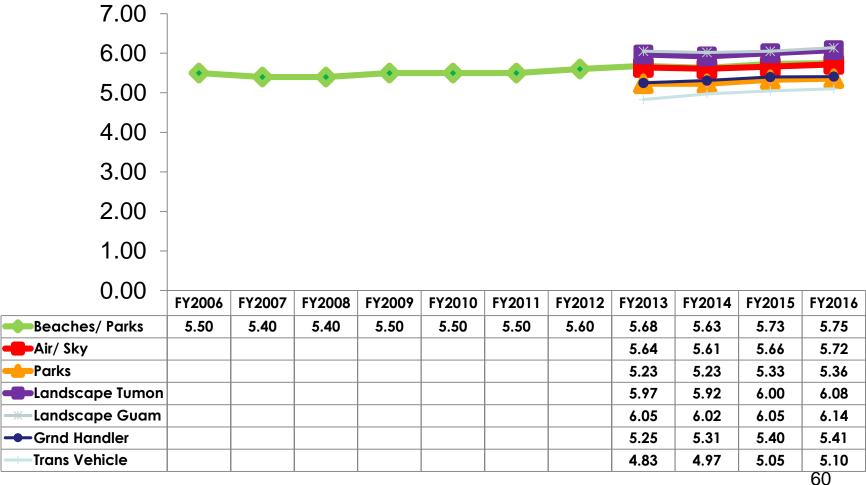

#### **Satisfaction Scores Overall**

#### 7pt Rating Scale 7=Very Satisfied/1=Very Dissatisfied

#### **Satisfaction Mean**