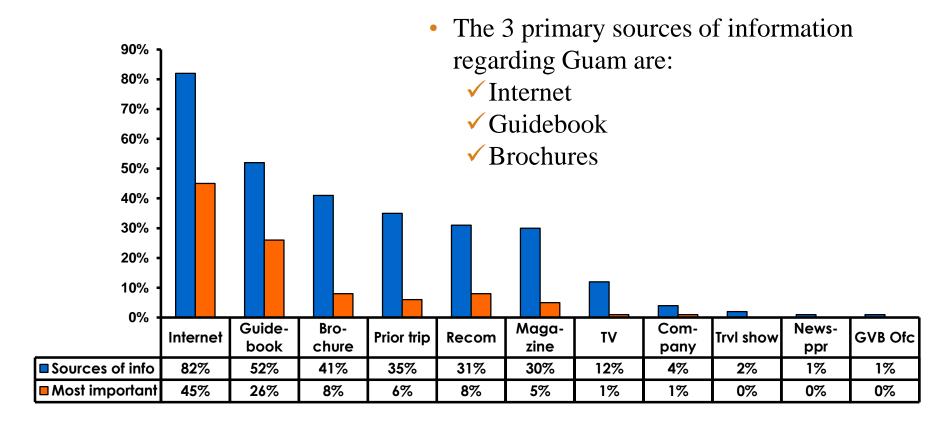

|



#### **Travel Motivation-Info Sources**





#### **Travel Motivation- Info Sources**

|                           | FY2013 | FY2014 | FY2015 | FY2016 |
|---------------------------|--------|--------|--------|--------|
| Friends/<br>Family        | 56%    | 49%    | 51%    | 50%    |
| Other                     | 23%    | 32%    | 33%    | 33%    |
| Company/<br>Business trip | 4%     | 10%    | 7%     | 8%     |
| Internet                  | 8%     | 6%     | 6%     | 7%     |
| Travel show               | 8%     | 4%     | 4%     | 4%     |
| Travel agent              | 6%     | 4%     | 4%     | 4%     |
| Magazine                  | 4%     | 3%     | 3%     | 3%     |
| Social media              | 1%     | 1%     | 2%     | 2%     |



#### **Sources of Information Pre-arrival**





## Pre-Arrival Sources – Top 3 Most Important

|                          | FY2006       | FY2007       | FY2008       | FY2009       | FY2010       | FY2011       | FY2012       | FY2013       | FY2014       | FY2015       | FY2016       |
|--------------------------|--------------|--------------|--------------|--------------|--------------|--------------|--------------|--------------|--------------|--------------|--------------|
| Guide-<br>book           | 43%          | 36%          | 41%          | 36%          | 34%          | 37%          | 39%          | 32%          | 27%          | 27%          | 26%          |
| Internet                 | 22%          | 28%          | 25%          | 30%          | 36%          | 34%          | 32%          | 33%          | 38%          | 42%