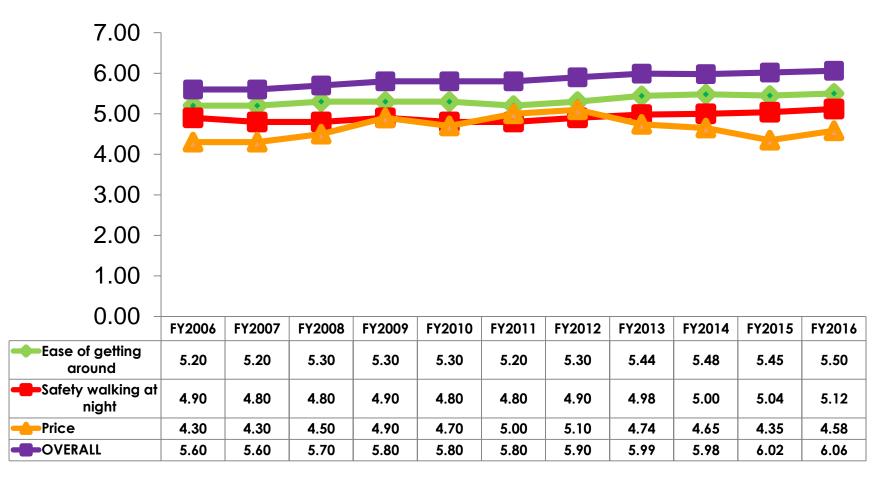

#### **Satisfaction Scores Overall**

#### 7pt Rating Scale 7=Very Satisfied/1=Very Dissatisfied

#### **Satisfaction Mean**