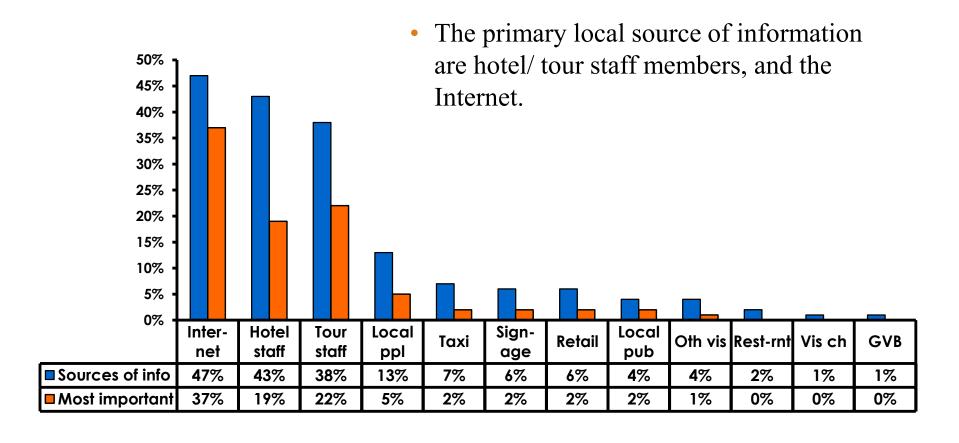

#### **Sources of Information Post-arrival**

## Post-Arrival Sources – Top 3 Most Important

|                | FY2006       | FY2007       | FY2008       | FY2009       | FY2010       | FY2011       | FY2012       | FY2013       | FY2014       | FY2015       | FY2016       |
|----------------|--------------|--------------|--------------|--------------|--------------|--------------|--------------|--------------|--------------|--------------|--------------|
| Tour<br>staff  | 46%          | 42%          | 44%          | 47%          | 44%          | 46%          | 40%          | 33%          | 31%          | 27%          | 22%          |
| Hotel<br>staff | 13%          | 16%          | 15%          | 17%          | 22%          | 22%          | 21%          | 25%          | 25%          | 22%          | 19%          |
| Internet       |              |              |              |              |              |              |              | 11%          | 18%          | 28%          | 37%          |
| Sign-<br>age   | 6%           | Not top<br>3 | Not top<br>3 | 6%           | 7%           | Not top<br>3 | 6%           | Not top<br>3 | Not top<br>3 | Not top<br>3 | Not top<br>3 |
| Vis Ch.        | Not top      | 9%           | 10%          | 6%           | Not<br>top3  | Not top<br>3 | Not top      |
| Local<br>ppl   | Not top<br>3 | 7%           | 6%           | Not top<br>3 | Not top<br>3 | Not top<br>3 | Not top<br>3 |