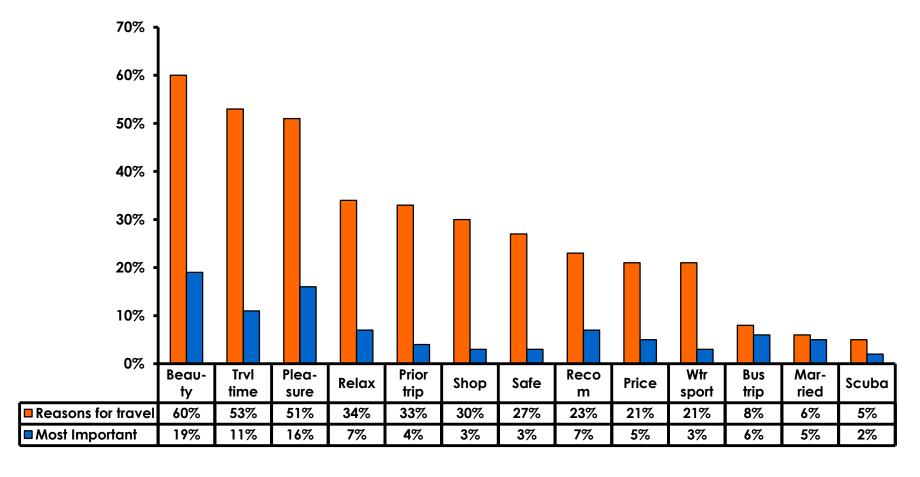

#### **Travel Motivation - Top Responses**

# Most Important Reason for Choosing Guam

- Guam's natural beauty/ beaches,
- Pleasure
- Short travel time
   are the primary reasons for visiting during
   this period.

# Motivation by Age & Gender

|     |                                    |       | TOTAL |       | AG    | Ε     |     | GEN  | DER    |
|-----|------------------------------------|-------|-------|-------|-------|-------|-----|------|--------|
|     |                                    |       | -     | 18-24 | 25-34 | 35-49 | 50+ | Male | Female |
| Q5A | Natural beauty                     |       | 60%   | 67%   | 59%   | 59%   | 48% | 55%  | 65%    |
|     | Short travel time                  |       | 53%   | 49%   | 52%   | 61%   | 52% | 53%  | 54%    |
|     | Pleasure                           |       | 51%   | 59%   | 49%   | 47%   | 41% | 45%  | 56%    |
|     | Relax                              |       | 34%   | 31%   | 39%   | 34%   | 32% | 32%  | 36%    |
|     | Previous trip                      |       | 33%   | 17%   | 30%   | 52%   | 49% | 36%  | 31%    |
|     | Shopping                           |       | 30%   | 36%   | 29%   | 25%   | 31% | 23%  | 38%    |
|     | Safe                               |       | 27%   | 22%   | 25%   | 34%   | 32% | 28%  | 26%    |
|     | Recomm-<br>friend/family/trvl agnt |       | 23%   | 34%   | 23%   | 13%   | 15% | 19%  | 27%    |
|     | Price                              |       | 21%   | 24%   | 21%   | 19%   | 20% | 19%  | 24%    |
|     | Water sports                       |       | 21%   | 27%   | 19%   | 20%   | 17% | 19%  | 23%    |
|     | Company/ Business Trip             |       | 8%    | 5%    | 9%    | 9%    | 9%  | 8%   | 7%     |
|     | Married/ Attn wedding              |       | 6%    | 2%    | 9%    | 4%    | 10% | 8%   | 4%     |
|     | Scuba                              |       | 5%    | 5%    | 7%    | 4%    | 5%  | 5%   | 6%     |
|     | Honeymoon                          |       | 4%    | 2%    | 9%    | 4%    | 1%  | 7%   | 1%     |
|     | Other                              |       | 3%    | 4%    | 2%    | 3%    | 6%  | 3%   | 4%     |
|     | Golf                               |       | 3%    | 1%    | 2%    | 4%    | 8%  | 4%   | 2%     |
|     | Visit friends/ Relatives           |       | 3%    | 3%    | 2%    | 2%    | 3%  | 2%   | 3%     |
|     | Organized sports                   |       | 2%    | 2%    | 1%    | 2%    | 2%  | 2%   | 1%     |
|     | Company Sponsored                  |       | 1%    | 0%    | 1%    | 2%    | 2%  | 2%   | 1%     |
|     | Career Cert/ Testing               |       | 0%    | 0%    | 0%    | 0%    |     | 1%   | 0%     |
|     | Convention/ Trade/<br>Conference   |       | 0%    | 0%    | 0%    |       |     | 0%   |        |
|     | Total                              | Count | 4205  | 1378  | 1266  | 1057  | 485 | 2096 | 2108   |