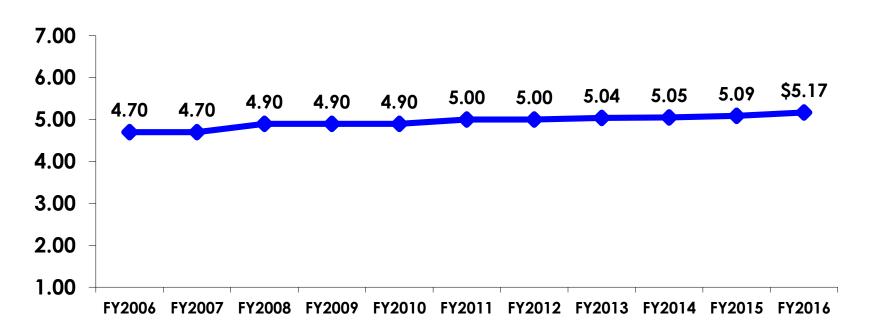

#### **Satisfaction Scores Overall**

#### 7pt Rating Scale 7=Very Satisfied/1=Very Dissatisfied

#### **Satisfaction Mean**