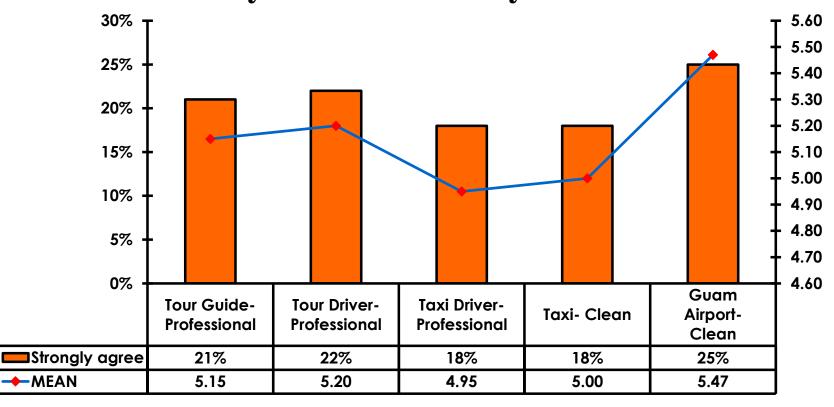

94   | 5.99   |
| <b>—</b> I had no com-munication problems | 5.80   | 5.70   | 5.90   | 5.80   | 5.80   | 5.80   | 5.80   | 5.78   | 5.72   | 5.78   | 5.74   |
| will recommend Guam to friends            | 5.60   | 5.50   | 5.60   | 5.70   | 5.70   | 5.70   | 5.90   | 5.95   | 5.90   | 5.99   | 5.99   |
| Sites on Guam were attractive             | 5.00   | 5.00   | 5.10   | 5.20   | 5.10   | 5.10   | 5.40   | 5.53   | 5.50   | 5.61   | 5.61   |
| I plan to visit Guam again                | 5.40   | 5.40   | 5.50   | 5.60   | 5.60   | 5.60   | 5.70   | 5.77   | 5.73   | 5.83   | 5.83   |
| Not enough night activities               |        | 4.40   | 4.40   | 4.40   | 4.40   | 4.40   | 4.40   | 4.49   | 4.56   | 4.61   | 4.55   |



7pt Rating Scale 7=Very Satisfied/ 1=Very Dissatisfied









## SECTION 5 PROMOTIONS



#### **Internet- Guam Sources of Info**





#### **Internet- Guam Sources of Info**

|                   | FY2013 | FY2014 | FY2015 | FY2016 |
|-------------------|--------|--------|--------|--------|
| Search<br>Engines | 70%    | 71%    | 73%    | 74%    |
| Blogs             | 20%    | 22%    | 24%    | 21%    |
| None              | 15%    | 14%    | 11%    | 9%     |
| Q&A sites         | 10%    | 8%     | 7%     | 6%     |
| Social<br>Network | 8%     | 8%     | 11%    | 14%    |
| Forums            | 9%     | 8%     | 8%     | 7%     |
| Other             | 2%     | 1%     | 2%     | 3%     |



# Internet- Things To Do Sources of Info





#### **Internet- Things To Do Sources of Info**

|                        | FY2013 | FY2014 | FY2015 | FY201