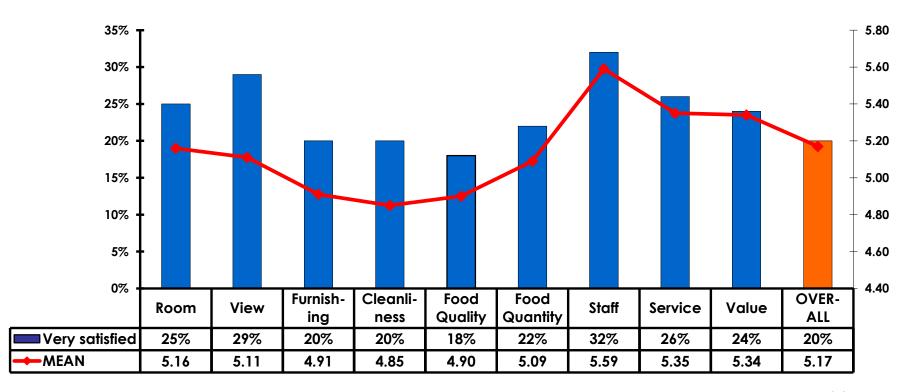

### Quality of Accommodations

#### 7pt Rating Scale 7=Very Satisfied/1=Very Dissatisfied

### ACCOMMODATIONS OVERALL SATISFACTION