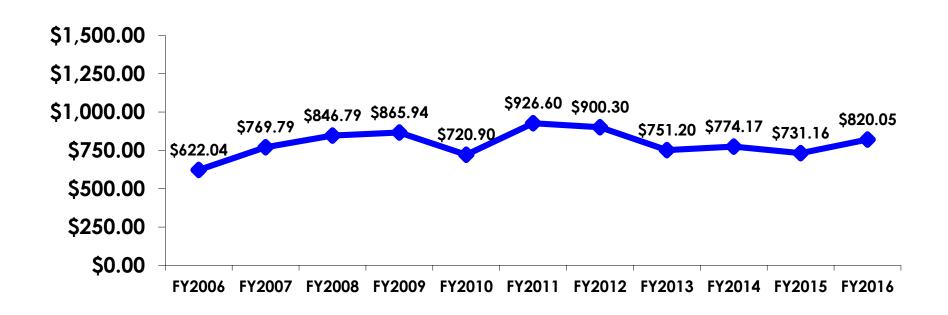

#### **¥Varies/US\$1**

- \$1,679.34 = overall mean average prepaid expense (for entire travel party size) by respondent
- \$0 = minimum (lowest amount recorded for the entire sample)
- \$47,788 = maximum (highest amount recorded for the entire sample)
- \$820.05 = overall mean average <u>per person</u> prepaid expenditures

# PREPAID EXPENDITURES Per Person