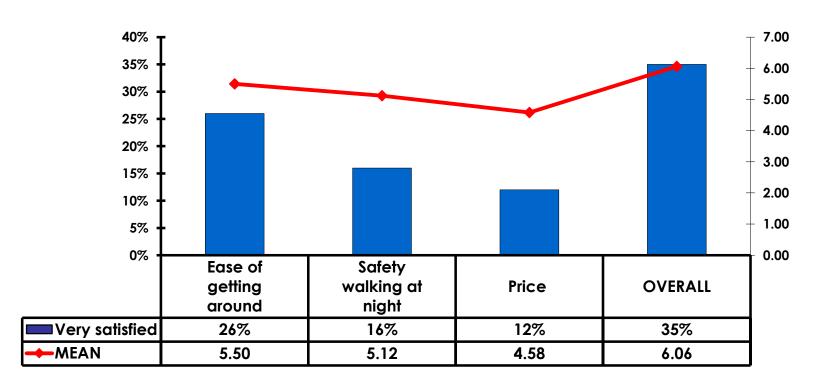

#### **Satisfaction Scores Overall**

#### 7pt Rating Scale 7=Very Satisfied/1=Very Dissatisfied

#### **Satisfaction Mean**