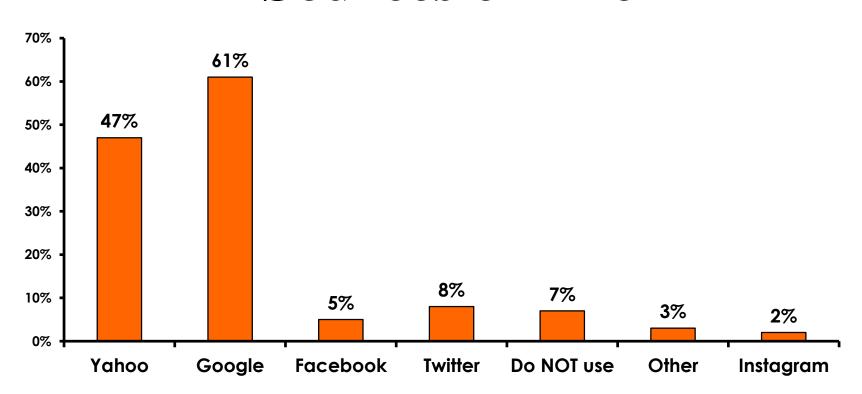

# Internet- Things To Do Sources of Info

#### **Internet- Things To Do Sources of Info**

|                        | FY2013 | FY2014 | FY2015 | FY2016 |
|------------------------|--------|--------|--------|--------|
| Google                 | 50%    | 54%    | 57%    | 61%    |
| Yahoo                  | 55%    | 52%    | 50%    | 47%    |
| Do Not Use<br>Internet | 15%    | 12%    | 9%     | 7%     |
| Facebook               | 3%     | 3%     | 5%     | 5%     |
| Twitter                | 2%     | 3%     | 5%     | 8%     |
| Other                  | 3%     | 2%     | 3%     | 3%     |
| Instagram              |        |        |        | 2%     |