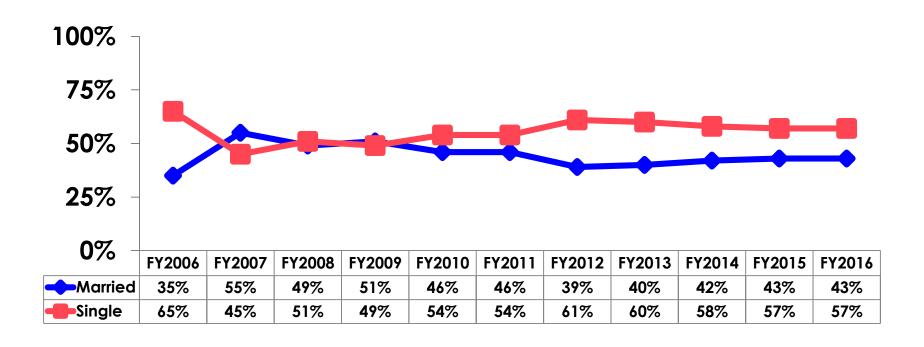

a sample of **4227** is +/- 1.51 percentage points with a 95% confidence level. That is, if all Japanese visitors who traveled to Guam in the same time period were asked these questions, we can be 95% certain that their responses would not differ by +/- 1.51 percentage points.



#### **OBJECTIVES**

- To monitor the effectiveness of the Japan seasonal campaigns in attracting Japanese visitors, refresh certain baseline data, to better understand the nature, and economic value or impact of each of the targeted segments in the Japan marketing plan.
- Identify significant determinants of visitor satisfaction, expenditures and the desire to return to Guam.



# SECTION 1 PROFILE OF RESPONDENTS



#### **Marital Status - Overall**



• 75% of female visitors are single.



#### MARITAL STATUS





### Age - Overall



The average age of the respondents is 32.94 years of age.



#### **AVERAGE - AGE**





#### **Personal Income**





#### **Personal Income**

|                      | FY2006 | FY2007 | FY2008 | FY2009 | FY2010 | FY2011 | FY2012 | FY2013 | FY2014 | FY2015 | FY2016 |
|----------------------|--------|--------|--------|--------|--------|--------|--------|--------|--------|--------|--------|
| <¥3.0m               | 21%    | 14%    | 15%    | 16%    | 16%    | 18%    | 19%    | 19%    | 17%    | 17%    | 17%    |
| ¥3.0m-<br>¥3.9m      | 16%    | 14%    | 14%    | 14%    | 15%    | 14%    | 13%    | 14%    | 13%    | 14%    | 13%    |
| ¥4.0m-<br>¥4.9m      | 12%    | 12%    | 14%    | 14%    | 14%    | 15%    | 14%    | 15%    | 17%    | 14%    | 14%    |
| ¥5.0m-<b