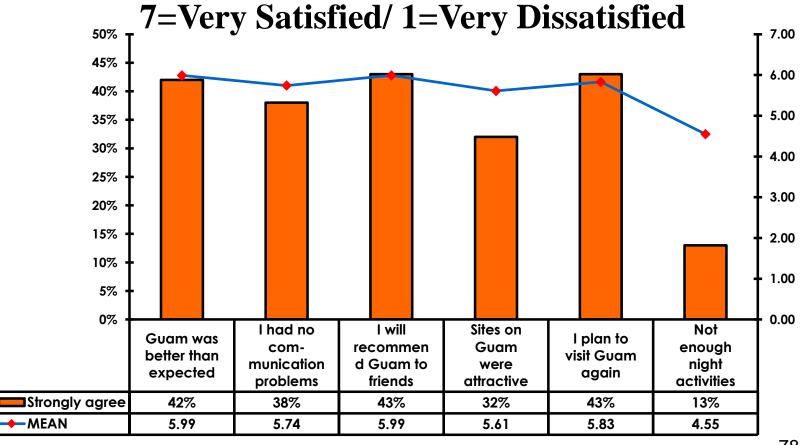

**7pt Rating Scale** 

| 4.00 -                                    |        |        |        |        |        |        |        |        |        |        |        |
|-------------------------------------------|--------|--------|--------|--------|--------|--------|--------|--------|--------|--------|--------|
| 4.00                                      | FY2006 | FY2007 | FY2008 | FY2009 | FY2010 | FY2011 | FY2012 | FY2013 | FY2014 | FY2015 | FY2016 |
| Guam was better than expected             | 5.50   | 5.40   | 5.60   | 5.70   | 5.60   | 5.80   | 5.80   | 5.88   | 5.84   | 5.94   | 5.99   |
| <b>—</b> I had no com-munication problems | 5.80   | 5.70   | 5.90   | 5.80   | 5.80   | 5.80   | 5.80   | 5.78   | 5.72   | 5.78   | 5.74   |
| will recommend Guam to friends            | 5.60   | 5.50   | 5.60   | 5.70   | 5.70   | 5.70   | 5.90   | 5.95   | 5.90   | 5.99   | 5.99   |
| Sites on Guam were attractive             | 5.00   | 5.00   | 5.10   | 5.20   | 5.10   | 5.10   | 5.40   | 5.53   | 5.50   | 5.61   | 5.61   |
| I plan to visit Guam again                | 5.40   | 5.40   | 5.50   | 5.60   | 5.60   | 5.60   | 5.70   | 5.77   | 5.73   | 5.83   | 5.83   |
| Not enough night activities               |        | 4.40   | 4.40   | 4.40   | 4.40   | 4.40   | 4.40   | 4.49   | 4.56   | 4.61   | 4.55   |