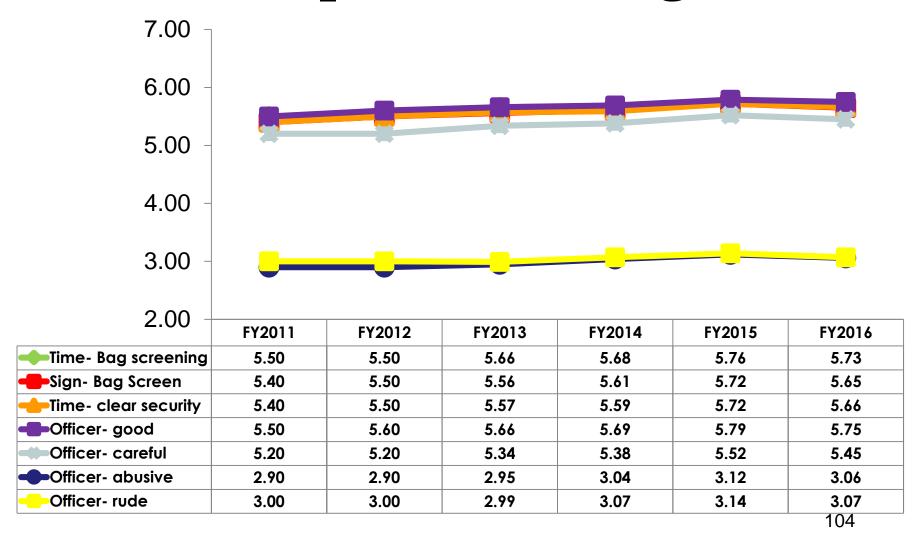

|                  | FY2006 | FY2007 | FY2008 | FY2009 | FY2010 | FY2011 | FY2012 | FY2013 | FY2014 | FY2015 | FY2016 |
|------------------|--------|--------|--------|--------|--------|--------|--------|--------|--------|--------|--------|
| No<br>effect     | 43%    | 43%    | 50%    | 50%    | 46%    | 48%    | 50%    | 60%    | 61%    | 63%    | 61%    |
| Little<br>effect | 43%    | 41%    | 38%    | 36%    | 39%    | 41%    | 37%    | 29%    | 28%    | 29%    | 28%    |
| Some effect      | 12%    | 13%    | 11%    | 12%    | 13%    | 10%    | 11%    | 10%    | 10%    | 7%     | 10%    |
| Great<br>effect  | 2%     | 2%     | 2%     | 2%     | 2%     | 1%     | 2%     | 1%     | 1%     | 1%     | 2%     |



## **Airport Screening**

7pt Rating Scale







## **Airport Screening**





## SHOP GUAM FESTIVAL AWARENESS

|                    | FY2014 | FY2015 | FY2016 |
|--------------------|--------|--------|--------|
| Aided<br>Awareness | 2%     | 1%     | 1%     |
| No awareness       | 98%    | 99%    | 99%    |



#### SHOP GUAM FESTIVAL – IMPACT

|           | FY2014 | FY2015 | FY2016 |
|-----------|--------|--------|--------|
| Increased | 51%    | 20%    | 35%    |
| Decreased | 2%     | 8%     | 8%     |
| No change | 46%    | 72%    | 57%    |