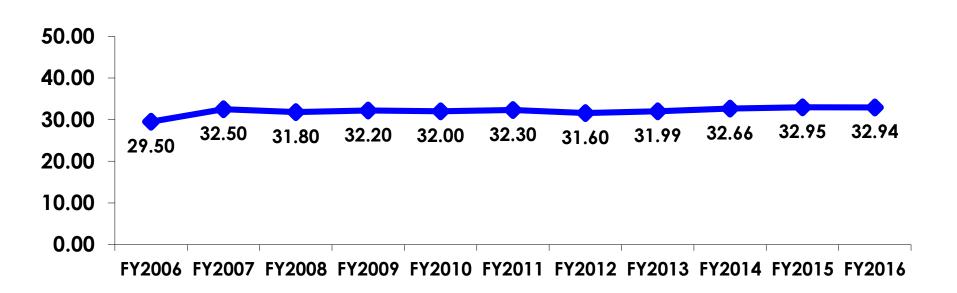

### Age - Overall

The average age of the respondents is 32.94 years of age.

#### **AVERAGE - AGE**