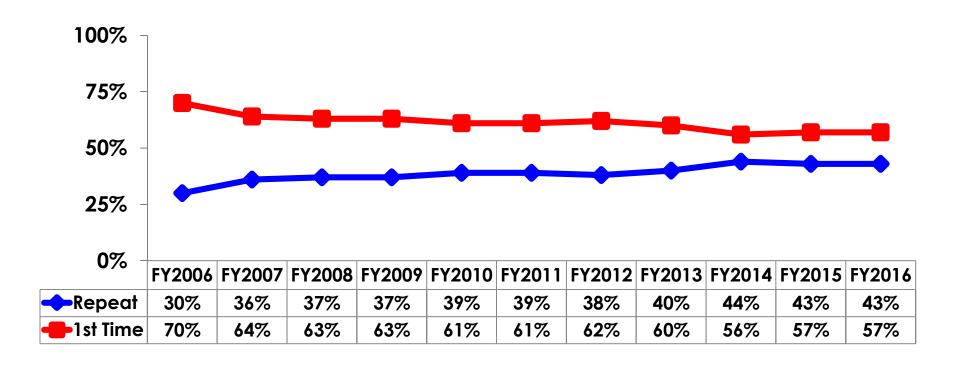

### **Prior Trips to Guam**

#### PRIOR TRIPS TO GUAM

 First-time visitors are younger than repeat visitors to Guam.