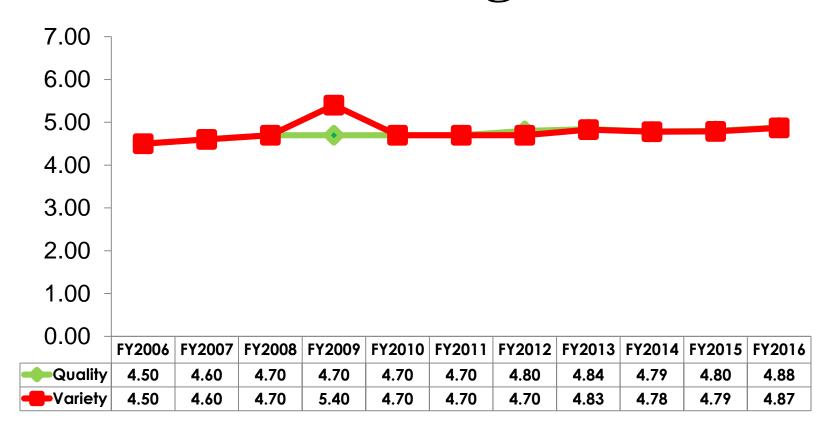

## **Night Tours Satisfaction**

#### 7pt Rating Scale 7=Very Satisfied/ 1=Very Dissatisfied

| Quality of Night Tour        | Variety of Night Tour         |
|------------------------------|-------------------------------|
| Score of 6 to 7 = <b>34%</b> | Score of 6 to 7 = <b>33%</b>  |
| Score of 4 to 5 = <b>64%</b> | Score of 4 to 5 = <b>64</b> % |
| Score 1 to 3 = <b>2</b> %    | Score 1 to 3 = <b>2</b> %     |
| MEAN = 4.88                  | MEAN = 4.87                   |

### Satisfaction – Night Tours