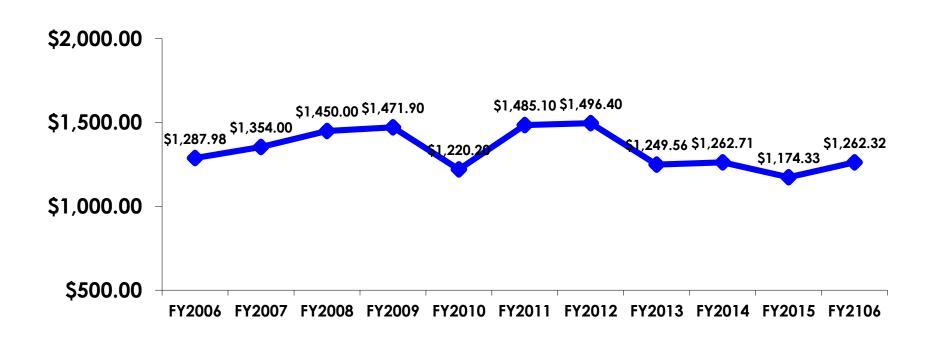

# Total Expenditures Per Person (Prepaid & On-Island)

- \$1,262.32 = overall average
- \$0 = Minimum (lowest amount recorded for the entire sample)
- \$14,388 = Maximum (highest amount recorded for the entire sample)

## TOTAL EXPENDITURES Per Person