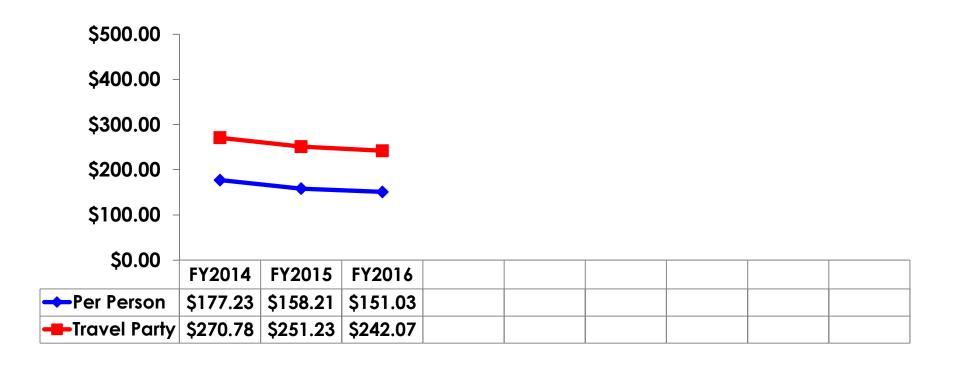

20     | \$5      | \$50     |
| GIFT- OTHER  | Mean   | \$107.27 | \$93.44  | \$125.67 |
|              | Median | \$50     | \$40     | \$50     |
| TRANS        | Mean   | \$17.31  | \$11.66  | \$24.78  |
|              | Median | \$0      | \$0      | \$0      |
| OTHER        | Mean   | \$206.23 | \$171.67 | \$251.59 |
|              | Median | \$0      | \$0      | \$0      |
| TOTAL        | Mean   | \$741.74 | \$606.86 | \$919.23 |
|              | Median | \$500    | \$420    | \$600    |



# Total Expenditures Per Person (Prepaid & On-Island)

- \$1,262.32 = overall average
- \$0 = Minimum (lowest amount recorded for the entire sample)
- \$14,388 = Maximum (highest amount recorded for the entire sample)



## TOTAL EXPENDITURES Per Person





## ON-ISLE EXPENDITURES – Per Day





# Breakdown of On-Island Expenditures

|                                                                           | MEAN \$  |
|---------------------------------------------------------------------------|----------|
| Food & beverage in a hotel                                                | \$42.86  |
| Food & beverage in fast food restaurant/convenience store                 | \$35.64  |
| Food & beverage at restaurants or drinking establishments outside a hotel | \$92.26  |
| Optional tours and activities                                             | \$64.81  |
| Gifts/ souvenirs for yourself/companions                                  | \$175.38 |
| Gifts/ souvenirs for friends/family at home                               | \$107.27 |
| Local transportation