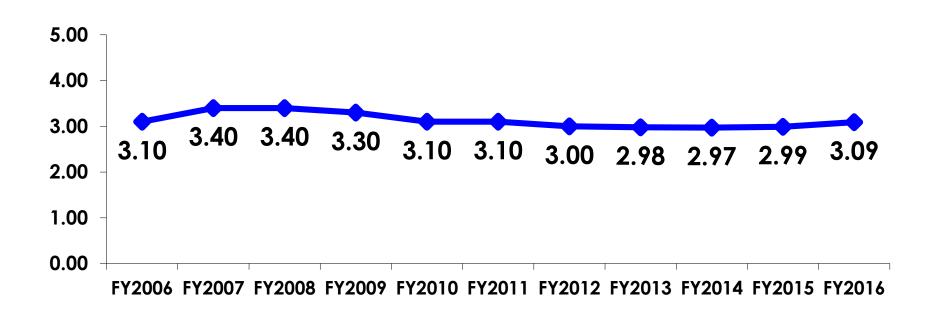

### Length of Stay

#### **AVG LENGTH OF STAY**

#### **Accommodation by Income**

Average length of stay: 3.09 days

|    |                             |       | TOTAL |                                                                                                                                                                        |             |             | Q26         |             |              |         |           |
|----|-----------------------------|-------|-------|------------------------------------------------------------------------------------------------------------------------------------------------------------------------|-------------|-------------|-------------|-------------|--------------|---------|-----------|
|    |                             |       | -     | <y2.0 million<="" th=""><th>Y2.0M-Y3.0M</th><th>Y3.0M-Y4.0M</th><th>Y4.0M-Y5.0M</th><th>Y5.0M-Y7.0M</th><th>Y7.0M-Y10.0M</th><th>Y10.0M+</th><th>No Income</th></y2.0> | Y2.0M-Y3.0M | Y3.0M-Y4.0M | Y4.0M-Y5.0M | Y5.0M-Y7.0M | Y7.0M-Y10.0M | Y10.0M+ | No Income |
| Q9 | Guam Plaza Hotel            |       | 16%   | 24%                                                                                                                                                                    | 18%         | 15%         | 13%         | 13%         | 16%          | 12%     | 21%       |
|    | Outrigger Guam Resort       |       | 10%   | 8%                                                                                                                                                                     | 8%          | 12%         | 10%         | 11%         | 11%          | 12%     |           |
|    | Guam Reef & Olive Spa       |       | 7%    | 3%                                                                                                                                                                     | 9%          | 9%          | 10%         | 7%          | 5%           | 6%      | 5%        |
|    | Hilton Guam Resort          |       | 6%    | 5%                                                                                                                                                                     | 8%          | 7%          | 5%          | 7%          | 8%           | 6%      | 3%        |
|    | Royal Orchid Guam           |       | 6%    | 6%                                                                                                                                                                     | 8%          | 5%          | 5%          | 7%          | 5%           | 5%      | 18%       |
|    | Grand Plaza Hotel           |       | 6%    | 8%                                                                                                                                                                     | 7%          | 7%          | 7%          | 6%          | 3%           | 5%      | 7%        |
|    | Fiesta Resort Guam          |       | 6%    | 5%                                                                                                                                                                     | 5%          | 8%          | 6%          | 5%          | 5%           | 5%      | 7%        |
|    | PIC Club                    |       | 5%    | 4%                                                                                                                                                                     | 4%          | 3%          | 5%          | 7%          | 7%           | 7%      | 1%        |
|    | Hotel Nikko Guam            |       | 5%    | 5%                                                                                                                                                                     | 4%          | 4%          | 7%          | 7%          | 5%           | 5%      | 2%        |
|    | Onward Beach Resort         |       | 5%    | 2%                                                                                                                                                                     | 5%          | 3%          | 5%          | 5%          | 7%           | 7%      | 3%        |
|    | Holiday Resort Guam         |       | 4%    | 5%                                                                                                                                                                     | 3%          | 4%          | 4%          | 4%          | 4%           | 3%      | 6%        |
|    | Westin Resort Guam          |       | 3%    | 5%                                                                                                                                                                     | 3%          | 4%          | 3%          | 3%          | 3%           | 5%      | 2%        |
|    | Pacific Bay Hotel           |       | 3%    | 4%                                                                                                                                                                     | 3%          | 4%          | 3%          | 2%          | 2%           | 2%      | 4%        |
|    | Leo Palace Resort           |       | 2%    | 1%                                                                                                                                                                     | 3%          | 1%          | 3%          | 3%          | 4%           | 2%      | 4%        |
|    | Hyatt Regency Guam          |       | 2%    | 0%                                                                                                                                                                     | 2%          | 2%          | 3%          | 2%          | 2%           | 3%      | 3%        |
|    | Pacific Star Resort & Spa   |       | 2%    | 3%                                                                                                                                                                     | 2%          | 2%          | 3%          | 2%          | 2%           | 2%      | 3%        |
|    | Other                       |       | 2%    | 3%                                                                                                                                                                     | 2%          | 0%          | 2%          | 2%          | 1%           | 1%      | 5%        |
|    | Sheraton Laguna Guam        |       | 2%    | 1%                                                                                                                                                                     | 2%          | 1%          | 2%          | 3%          | 1%           | 1%      |           |
|    | Oceanview Hotel             |       | 1%    | 1%                                                                                                                                                                     | 0%          | 1%          | 1%          | 1%          | 2%           | 2%      | 1%        |
|    | Bayview Hotel               |       | 1%    | 1%                                                                                                                                                                     | 1%          | 1%          | 2%          | 1%          | 1%           | 1%      | 4%        |
|    | Aqua Suites                 |       | 1%    | 3%                                                                                                                                                                     | 0%          | 1%          | 1%          | 1%          | 1%           | 1%      | 2%        |
|    | Dusit Thani Guam            |       | 1%    |                                                                                                                                                                        | 1%          | 1%          | 1%          | 1%          | 1%           | 2%      |           |
|    | Verona Resort & Spa         |       | 1%    | 1%                                                                                                                                                                     | 0%          | 1%          | 1%          | 0%          | 1%           | 1%      |           |
|    | Hotel Santa Fe              |       | 1%    | 2%                                                                                                                                                                     |             | 1%          | 1%          | 0%          | 1%           | 1%      | 1%        |
|    | Lotte Hotel Guam            |       | 1%    | 0%                                                                                                                                                                     | 0%          | 1%          | 0%          | 0%          | 1%           | 1%      |           |
|    | Condo                       |       | 0%    | 0%                                                                                                                                                                     | 0%          | 1%          | 0%          | 0%          |              | 0%      |           |
|    | Home stay/ friend/ relative |       | 0%    |                                                                                                                                                                        |             | 0%          |             | 0%          | 0%           | 0%      | 1%        |
| 1  | Days Inn (Tamuning)         |       | 0%    |                                                                                                                                                                        |             | 1%          |             | 0%          |              | 0%      |           |
|    | Tumon Bay Capital Hotel     |       | 0%    |                                                                                                                                                                        | 0%          |             |             |             |              |         |           |
| 1  | Days Inn (Maite)            |       | 0%    |                                                                                                                                                                        |             |             |             |             |              |         | 1%        |
|    | Total                       | Count | 4216  | 235                                                                                                                                                                    | 411         | 482         | 515         | 721         | 551          | 630     | 106       |