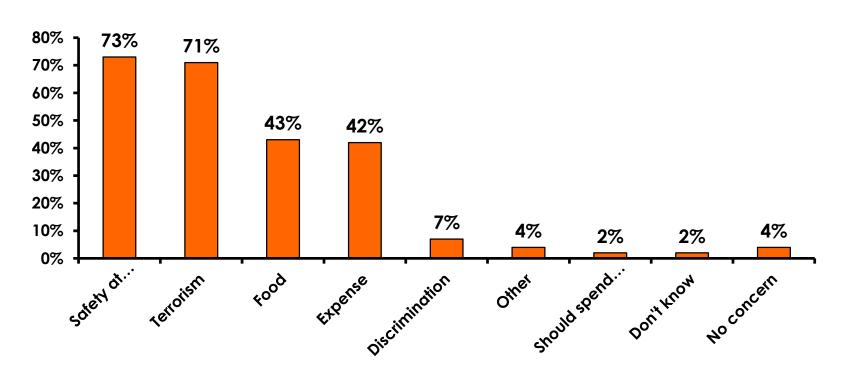

# Concerns about travel outside of Japan - Overall

#### Concerns about travel outside of Japan

|                          | FY2006 | FY2007 | FY2008 | FY2009 | FY2010 | FY2011 | FY2012 | FY2013 | FY2014 | FY2015 | FY2016 |
|--------------------------|--------|--------|--------|--------|--------|--------|--------|--------|--------|--------|--------|
| Safety                   | 81%    | 79%    | 81%    | 83%    | 80%    | 78%    | 83%    | 75%    | 76%    | 75%    | 73%    |
| Terror-<br>ism           | 73%    | 70%    | 60%    | 59%    | 56%    | 56%    | 47%    | 48%    | 50%    | 59%    | 71%    |
| Food                     | 35%    | 35%    | 42%    | 41%    | 35%    | 35%    | 41%    | 41%    | 44%    | 44%    | 43%    |
| Ex-<br>pense             | 46%    | 45%    | 49%    | 50%    | 45%    | 44%    | 47%    | 38%    | 41%    | 42%    | 42%    |
| Discrim ination          | -      | -      | -      | -      | -      | 3%     | 10%    | 10%    | 7%     | 7%     | 7%     |
| Should<br>spend<br>@home | 2%     | 2%     | 2%     | 2%     | 2%     | 3%     | 2%     | 3%     | 2%     | 2%     | 2%     |
| Other                    | 4%     | 4%     | 4%     | 6%     | 4%     | 4%     | 4%     | 4%     | 4%     | 4%     | 4%     |
| DK                       | 2%     | 2%     | 3%     | 2%     | 3%     | 3%     | 3%     | 3%     | 2%     | 2%     | 2%     |
| No<br>Concer<br>n        | 2%     | 2%     | 2%     | 2%     | 3%     | 3%     | 3%     | 6%     | 6%     | 5%     | 4%     |

# Concerns about travel outside of Japan - By Age & Income

|     |                                    |       | TOTAL |       | AG    | E     |     |                                                                                                                                                                        |             |             | Q26         |             |              |         |           |
|-----|------------------------------------|-------|-------|-------|-------|-------|-----|------------------------------------------------------------------------------------------------------------------------------------------------------------------------|-------------|-------------|-------------|-------------|--------------|---------|-----------|
|     |                                    |       | -     | 18-24 | 25-34 | 35-49 | 50+ | <y2.0 million<="" th=""><th>Y2.0M-Y3.0M</th><th>Y3.0M-Y4.0M</th><th>Y4.0M-Y5.0M</th><th>Y5.0M-Y7.0M</th><th>Y7.0M-Y10.0M</th><th>Y10.0M+</th><th>No Income</th></y2.0> | Y2.0M-Y3.0M | Y3.0M-Y4.0M | Y4.0M-Y5.0M | Y5.0M-Y7.0M | Y7.0M-Y10.0M | Y10.0M+ | No Income |
| Q21 | Safety                             |       | 73%   | 70%   | 75%   | 71%   | 77% | 63%                                                                                                                                                                    | 75%         | 74%         | 72%         | 76%         | 76%          | 75%     | 57%       |
|     | Terrorism                          |       | 71%   | 65%   | 73%   | 72%   | 75% | 69%                                                                                                                                                                    | 73%         | 73%         | 72%         | 73%         | 72%          | 72%     | 63%       |
|     | Food                               |       | 43%   | 41%   | 45%   | 43%   | 44% | 36%                                                                                                                                                                    | 47%         | 50%         | 46%         | 43%         | 43%          | 42%     | 35%       |
|     | Expense                            |       | 42%   | 44%   | 45%   | 39%   | 33% | 43%                                                                                                                                                                    | 45%         | 42%         | 45%         | 46%         | 43%          | 38%     | 41%       |
|     | Discrimination against<br>Japanese |       | 7%    | 8%    | 7%    | 6%    | 5%  | 6%                                                                                                                                                                     | 10%         | 6%          | 6%          | 7%          | 6%           | 7%      | 9%        |
|     | No concerns                        |       | 4%    | 5%    | 3%    | 6%    | 4%  | 8%                                                                                                                                                                     | 3%          | 5%          | 5%          | 3%          | 4%           | 5%      | 9%        |
|     | Other                              |       | 4%    | 5%    | 4%    | 3%    | 3%  | 2%                                                                                                                                                                     | 5%          | 5%          | 3%          | 5%          | 5%           | 3%      | 6%        |
|     | Don't know                         |       | 2%    | 4%    | 2%    | 1%    | 1%  | 1%                                                                                                                                                                     | 2%          | 1%          | 1%          | 1%          | 0%           | 1%      | 3%        |
|     | Should spend at home               |       | 2%    | 3%    | 2%    | 1%    | 1%  | 3%                                                                                                                                                                     | 3%          | 1%          | 2%          | 2%          | 2%           | 1%      | 6%        |
|     | Total                              | Count | 4182  | 1378  | 1252  | 1052  | 481 | 233                                                                                                                                                                    | 410         | 481         | 509         | 719         | 552          | 629     | 105       |