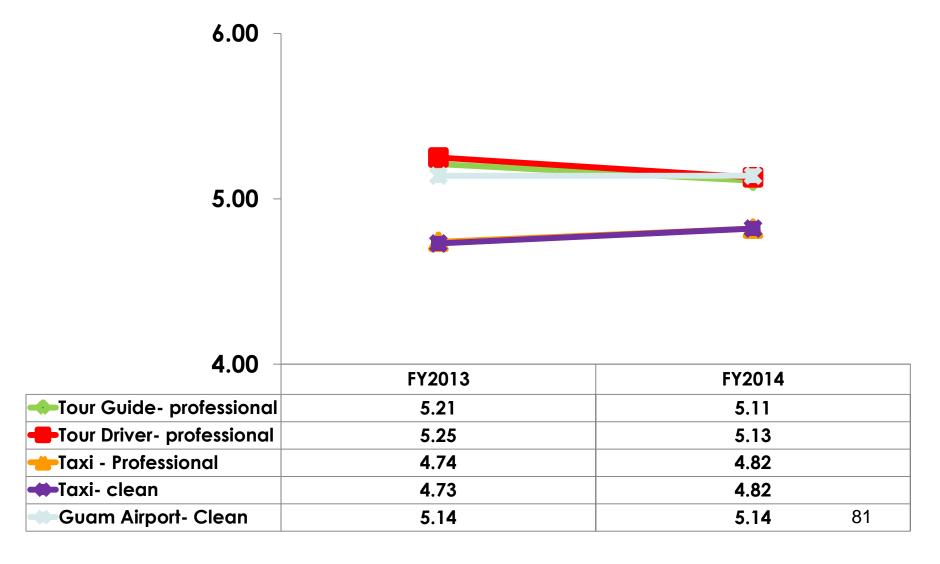

## Satisfaction Quality/ Cleanliness

#### 7pt Rating Scale 7=Very Satisfied/1=Very Dissatisfied

### Satisfaction Quality/ Cleanliness

#### Quality of Accommodations

## ACCOMMODATIONS OVERALL SATISFACTION