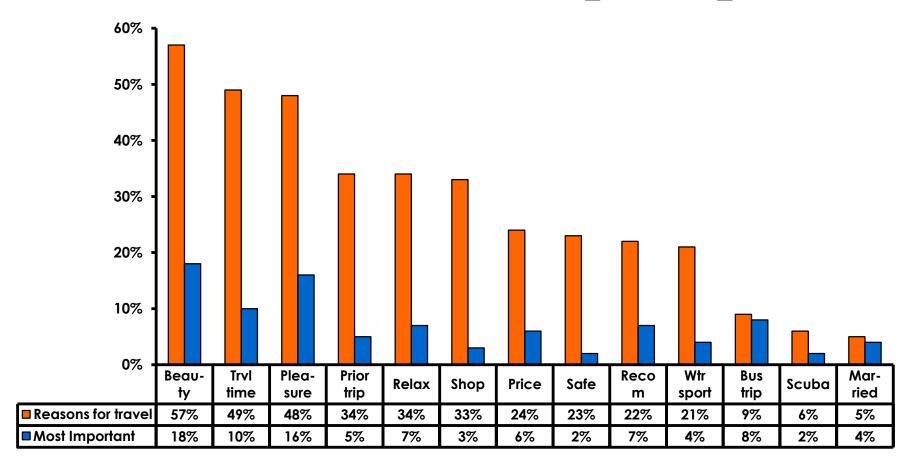

#### **Travel Motivation - Top Responses**

# **Most Important Reason for Choosing Guam**

- Guam's natural beauty/ beaches,
- Pleasure and
- Short travel time
   are the primary reasons for visiting during
   this period.

## Motivation by Age & Gender

|     |                                    |       | TOTAL | AGE   |       |       |     |      | DER    |
|-----|------------------------------------|-------|-------|-------|-------|-------|-----|------|--------|
|     |                                    |       | -     | 18-24 | 25-34 | 35-49 | 50+ | Male | Female |
| Q5A | Natural beauty                     |       | 57%   | 62%   | 57%   | 56%   | 47% | 52%  | 63%    |
|     | Short travel time                  |       | 49%   | 41%   | 50%   | 58%   | 50% | 49%  | 49%    |
|     | Pleasure                           |       | 48%   | 54%   | 48%   | 45%   | 39% | 42%  | 55%    |
|     | Previous trip                      |       | 34%   | 18%   | 31%   | 51%   | 48% | 36%  | 32%    |
|     | Relax                              |       | 34%   | 30%   | 35%   | 37%   | 34% | 31%  | 37%    |
|     | Shopping                           |       | 33%   | 36%   | 36%   | 28%   | 27% | 24%  | 42%    |
|     | Price                              |       | 24%   | 26%   | 22%   | 24%   | 21% | 22%  | 26%    |
|     | Safe                               |       | 23%   | 18%   | 21%   | 26%   | 30% | 24%  | 22%    |
|     | Recomm- friend/family/trvl<br>agnt |       | 22%   | 34%   | 20%   | 11%   | 16% | 18%  | 25%    |
|     | Water sports                       |       | 21%   | 25%   | 22%   | 18%   | 16% | 19%  | 23%    |
|     | Company/ Business Trip             |       | 9%    | 8%    | 10%   | 11%   | 8%  | 9%   | 9%     |
|     | Scuba                              |       | 6%    | 6%    | 7%    | 4%    | 4%  | 6%   | 6%     |
|     | Married/ Attn wedding              |       | 5%    | 2%    | 8%    | 4%    | 6%  | 6%   | 3%     |
|     | Other                              |       | 4%    | 6%    | 2%    | 4%    | 4%  | 4%   | 4%     |
|     | Honeymoon                          |       | 4%    | 2%    | 7%    | 3%    | 1%  | 6%   | 1%     |
|     | Golf                               |       | 3%    | 0%    | 1%    | 4%    | 16% | 6%   | 1%     |
|     | Visit friends/ Relatives           |       | 2%    | 3%    | 1%    | 2%    | 3%  | 2%   | 2%     |
|     | Organized sports                   |       | 1%    | 2%    | 1%    | 1%    | 2%  | 2%   | 1%     |
|     | Company Sponsored                  |       | 1%    | 1%    | 1%    | 1%    | 2%  | 1%   | 1%     |
|     | Career Cert/ Testing               |       | 0%    | 0%    | 0%    |       | 0%  | 0%   | 0%     |
|     | Convention/ Trade/<br>Conference   |       | 0%    |       | 0%    |       |     |      | 0%     |
|     | Total                              | Count | 4198  | 1287  | 1369  | 1076  | 431 | 2120 | 2077   |