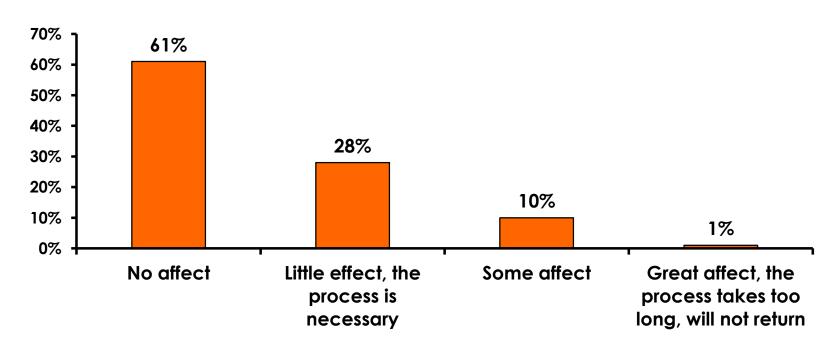

# Security Screening/Immigration Process at Guam International Airport

# Security Screening/Immigration Process at Guam International Airport

|                  | FY<br>2006 | FY2007 | FY2008 | FY2009 | FY2010 | FY2011 | FY2012 | FY2013 | FY2014 |
|------------------|------------|--------|--------|--------|--------|--------|--------|--------|--------|
| No effect        | 43%        | 43%    | 50%    | 50%    | 46%    | 48%    | 50%    | 60%    | 61%    |
| Little<br>effect | 43%        | 41%    | 38%    | 36%    | 39%    | 41%    | 37%    | 29%    | 28%    |
| Some effect      | 12%        | 13%    | 11%    | 12%    | 13%    | 10%    | 11%    | 10%    | 10%    |
| Great<br>effect  | 2%         | 2%     | 2%     | 2%     | 2%     | 1%     | 2%     | 1%     | 1%     |