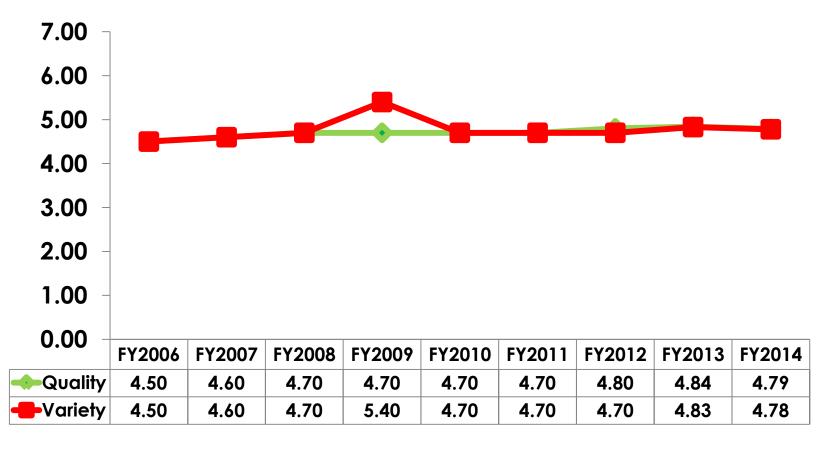

### **Night Tours Satisfaction**

#### 7pt Rating Scale 7=Very Satisfied/ 1=Very Dissatisfied

| Quality of Night Tour        | Variety of Night Tour        |
|------------------------------|------------------------------|
| Score of 6 to 7 = <b>29%</b> | Score of 6 to 7 = <b>29%</b> |
| Score of 4 to 5 = <b>68%</b> | Score of 4 to 5 = <b>69%</b> |
| Score 1 to 3 = <b>2</b> %    | Score 1 to 3 = <b>3</b> %    |
| MEAN = 4.79                  | MEAN = 4.78                  |

### Satisfaction – Night Tours