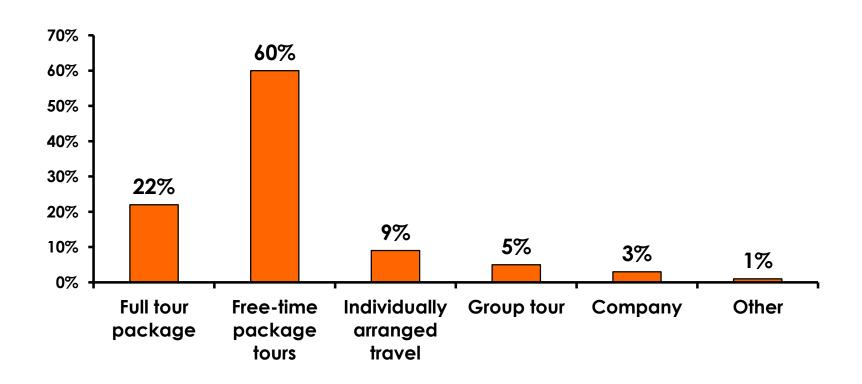

### **Travel Planning - Overall**

# **Travel Planning**

|                           | FY 2006 | FY2007 | FY2008 | FY2009 | FY2010 | FY2011 | FY2012 | FY2013 | FY2014 |
|---------------------------|---------|--------|--------|--------|--------|--------|--------|--------|--------|
| Full-pkg<br>tour          | 19%     | 23%    | 25%    | 25%    | 20%    | 23%    | 22%    | 25%    | 22%    |
| Free-<br>time pkg<br>tour | 69%     | 64%    | 64%    | 65%    | 66%    | 68%    | 69%    | 62%    | 60%    |
| FIT                       | 3%      | 7%     | 7%     | 6%     | 10%    | 6%     | 5%     | 7%     | 9%     |
| Group<br>tour             | 8%      | 6%     | 4%     | 3%     | 3%     | 3%     | 3%     | 3%     | 5%     |
| Com-<br>pany              | NA      | NA     | NA     | NA     | NA     | 1%     | 1%     | 2%     | 3%     |
| Other                     | 0%      | 0%     | 0%     | 1%     | 1%     | 0%     | 0%     | 1%     | 1%     |