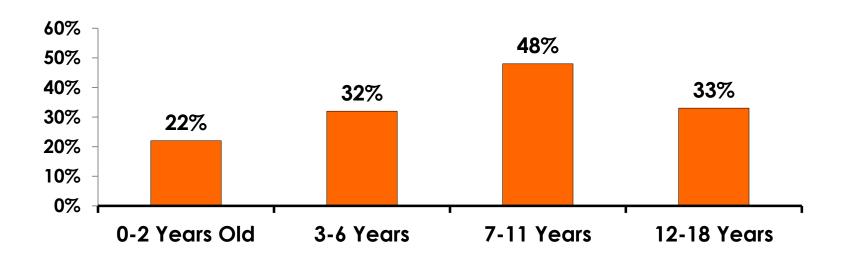

#### **Number of Children Travel Party**

N=696 total respondents traveling with children. (Of those N=696 respondents, there is a total of **1,124** children 18 years or younger)