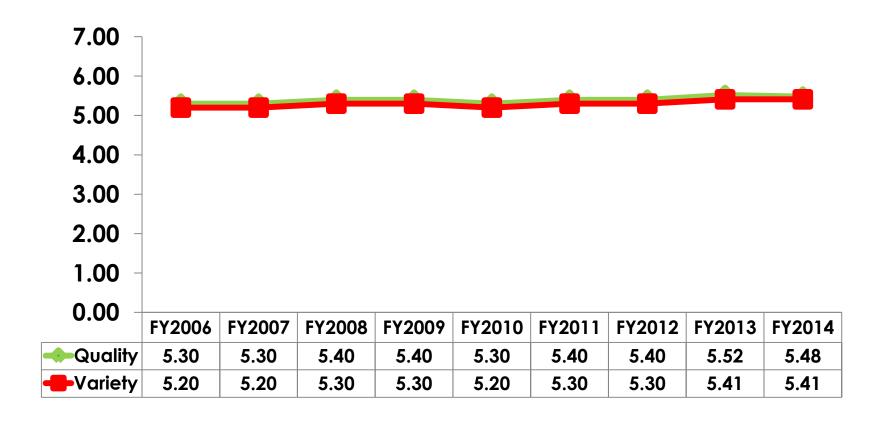

## Satisfaction with Shopping

#### 7pt Rating Scale 7=Very Satisfied/ 1=Very Dissatisfied

| Quality of Shopping          | Variety of Shopping           |
|------------------------------|-------------------------------|
| Score of 6 to 7 = <b>55%</b> | Score of 6 to 7 = <b>53</b> % |
| Score of 4 to 5 = <b>41%</b> | Score of 4 to 5 = <b>41%</b>  |
| Score 1 to 3 = <b>3</b> %    | Score 1 to 3 = <b>5</b> %     |
| MEAN = 5.48                  | MEAN = 5.41                   |