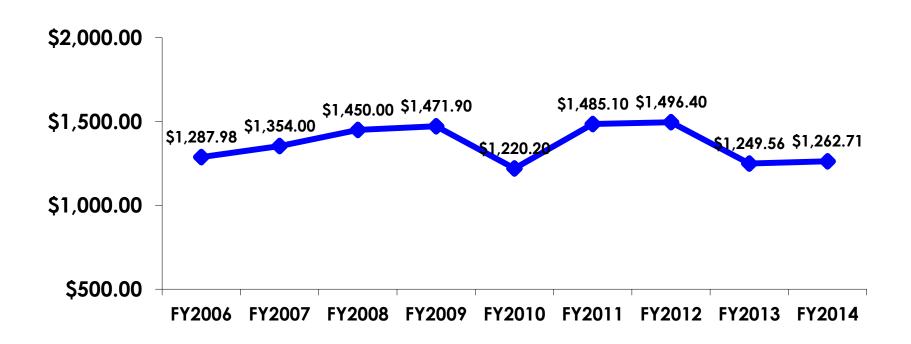

#### **¥Varies/US\$1**

- \$1,546.41 = overall mean average prepaid expense (for entire travel party size) by respondent
- $\$0 = \min \text{minimum}$  (lowest amount recorded for the entire sample)
- \$39,162 = maximum (highest amount recorded for the entire sample)
- \$774.17 = overall mean average <u>per person</u> prepaid expenditures