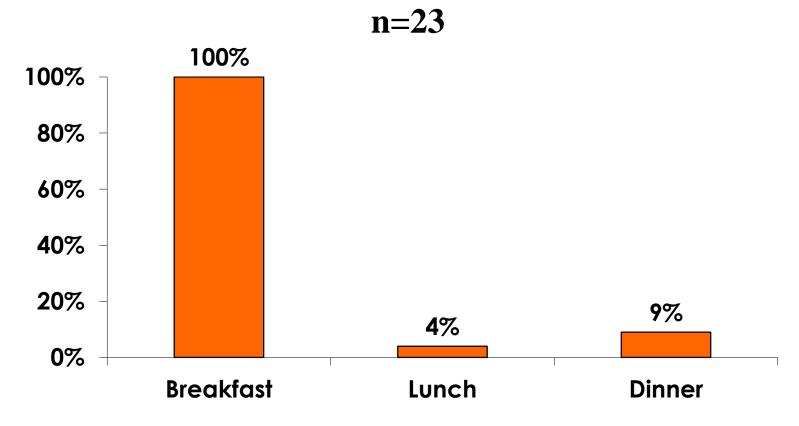

| \$68.87    | \$88.70    |
| Ground<br>transportation –<br>Guam              | \$62    | \$88    | \$93    | \$93.90    | \$58.60    | \$100.80   | \$75.43    | \$116.66   |
| Optional tours/<br>activities                   | \$274   | \$255   | \$316   | \$289.50   | \$298.60   | \$302.40   | \$273.09   | \$303.01   |
| Other expenses                                  | \$417   | \$726   | \$834   | \$530.00   | \$512.40   | \$420.20   | \$609.30   | \$537.87   |
| Total Prepaid                                   | \$1,728 | \$1,816 | \$1,925 | \$1,513.90 | \$1,993.70 | \$1,820.20 | \$1,492.88 | \$1,546.41 |



#### PREPAID MEAL BREAKDOWN

Air/Accommodations with Daily Meal Pkg. n=518



Mean=\$2,779.61 per travel party



#### PREPAID MEAL BREAKDOWN

Accommodations with Daily Meal Pkg.



Mean=\$1,207.25 per travel party



#### PREPAID GROUND TRANSPORTATION

n=159



Mean=\$116.66 per travel party



#### **On-Island Expenditures**

- \$777.05 = overall mean average on-island expense (for entire travel party size) by respondent
- \$0 = Minimum (lowest amount recorded for the entire sample)
- \$40,000 = Maximum (highest amount recorded for the entire sample)
- \$488.15 = overall mean average <u>per person</u> onisland expenditure



## ON-ISLAND EXPENDITURES Per Person





## PREPAID/ ON-ISLE EXPENDITURES – Per Person





# Total On-Island Expenditure by Gender & Age

|            |         | TOTAL    | GEN      | DER      |          | GENDER   |          |          |          |          |          |          |
|------------|---------|----------|----------|----------|--