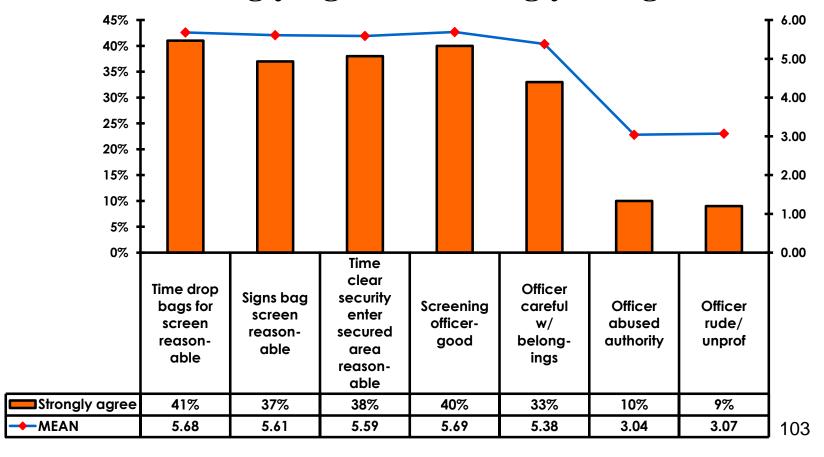

### **Airport Screening**

7pt Rating Scale 7=Strongly Agree/ 1=Strongly Disagree

## **Airport Screening**