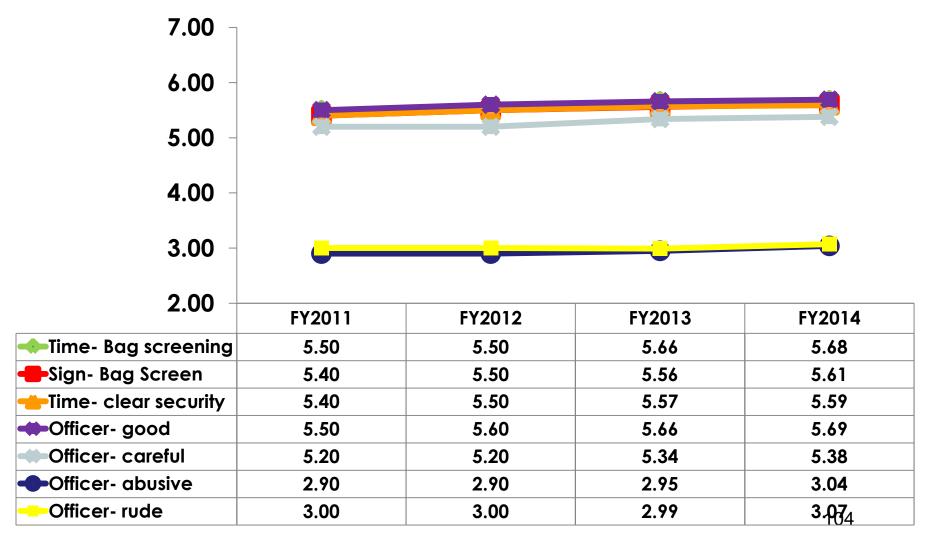

### **Airport Screening**

7pt Rating Scale 7=Strongly Agree/ 1=Strongly Disagree

## **Airport Screening**