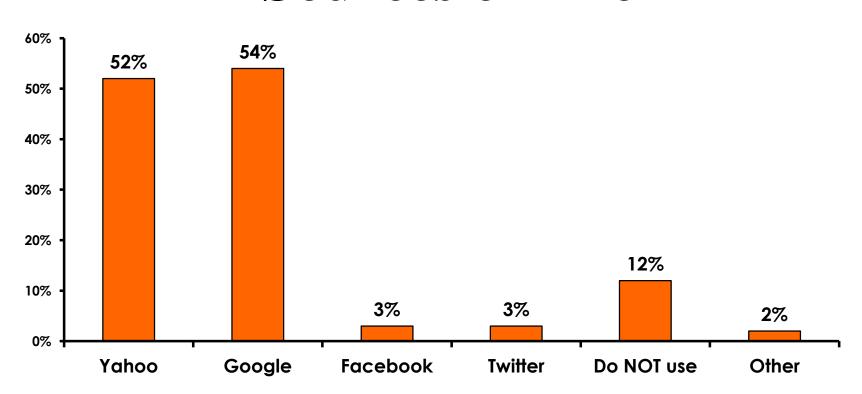

# Internet- Things To Do Sources of Info

### Internet- Things To Do Sources of Info

|                        | FY2013 | FY2014 |
|------------------------|--------|--------|
| Google                 | 50%    | 54%    |
| Yahoo                  | 55%    | 52%    |
| Do Not Use<br>Internet | 15%    | 12%    |
| Facebook               | 3%     | 3%     |
| Twitter                | 2%     | 3%     |
| Other                  | 3%     | 2%     |