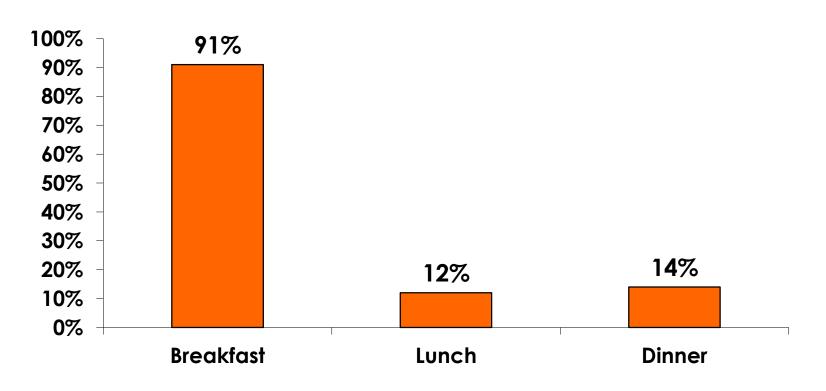

ansportation –<br>Japan             | \$110   | \$121   | \$100   | \$95.30    | \$129.70   | \$156.70   | \$68.87    | \$88.70    |
| Ground<br>transportation –<br>Guam              | \$62    | \$88    | \$93    | \$93.90    | \$58.60    | \$100.80   | \$75.43    | \$116.66   |
| Optional tours/<br>activities                   | \$274   | \$255   | \$316   | \$289.50   | \$298.60   | \$302.40   | \$273.09   | \$303.01   |
| Other expenses                                  | \$417   | \$726   | \$834   | \$530.00   | \$512.40   | \$420.20   | \$609.30   | \$537.87   |
| Total Prepaid                                   | \$1,728 | \$1,816 | \$1,925 | \$1,513.90 | \$1,993.70 | \$1,820.20 | \$1,492.88 | \$1,546.41 |



#### PREPAID MEAL BREAKDOWN

Air/Accommodations with Daily Meal Pkg. n=518



Mean=\$2,779.61 per travel party



#### PREPAID MEAL BREAKDOWN

Accommodations with Daily Meal Pkg.



Mean=\$1,207.25 per travel party



#### PREPAID GROUND TRANSPORTATION

n=159



Mean=\$116.66 per travel party



#### **On-Island Expenditures**

- \$777.05 = overall mean average on-island expense (for entire travel party size) by respondent
- \$0 = Minimum (lowest amount recorded for the entire sample)
- \$40,000 = Maximum (highest amount recorded for the entire sample)
- \$488.15 = overall mean average <u>per person</u> onisland expenditure



## ON-ISLAND EXPENDITURES Per Person





## PREPAID/ ON-ISLE EXPENDITURES – Per Person





# Total On-Island Expenditure by Gender & Age

|            |         | TOTAL    | GEN      | DER      |          | GENDER   |          |          |