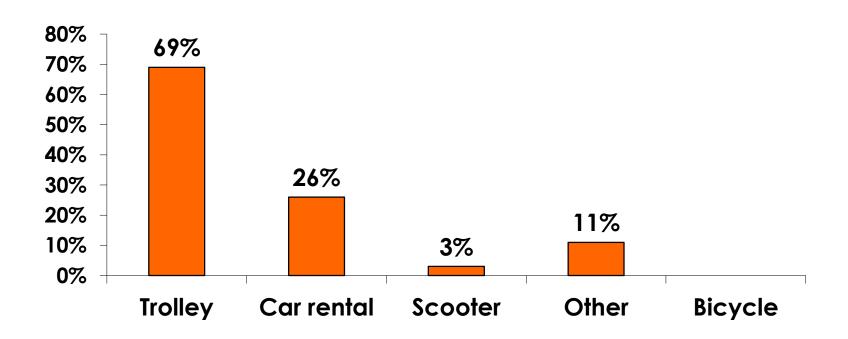

\$62    | \$88    | \$93    | \$93.90    | \$58.60    | \$100.80   | \$75.43    | \$116.66   |
| Optional tours/<br>activities                   | \$274   | \$255   | \$316   | \$289.50   | \$298.60   | \$302.40   | \$273.09   | \$303.01   |
| Other expenses                                  | \$417   | \$726   | \$834   | \$530.00   | \$512.40   | \$420.20   | \$609.30   | \$537.87   |
| Total Prepaid                                   | \$1,728 | \$1,816 | \$1,925 | \$1,513.90 | \$1,993.70 | \$1,820.20 | \$1,492.88 | \$1,546.41 |



#### PREPAID MEAL BREAKDOWN

Air/Accommodations with Daily Meal Pkg. n=518



Mean=\$2,779.61 per travel party



#### PREPAID MEAL BREAKDOWN

Accommodations with Daily Meal Pkg.



Mean=\$1,207.25 per travel party



#### PREPAID GROUND TRANSPORTATION

n=159



Mean=\$116.66 per travel party



#### **On-Island Expenditures**

- \$777.05 = overall mean average on-island expense (for entire travel party size) by respondent
- \$0 = Minimum (lowest amount recorded for the entire sample)
- \$40,000 = Maximum (highest amount recorded for the entire sample)
- \$488.15 = overall mean average <u>per person</u> onisland expenditure



## ON-ISLAND EXPENDITURES Per Person





## PREPAID/ ON-ISLE EXPENDITURES – Per Person





# Total On-Island Expenditure by Gender & Age

|            |         | TOTAL    | GEN      | DER      |          | GENDER   |          |          |          |          |          |          |
|------------|---------|----------|----------|----------|----------|----------|----------|----------|----------|----------|----------|------