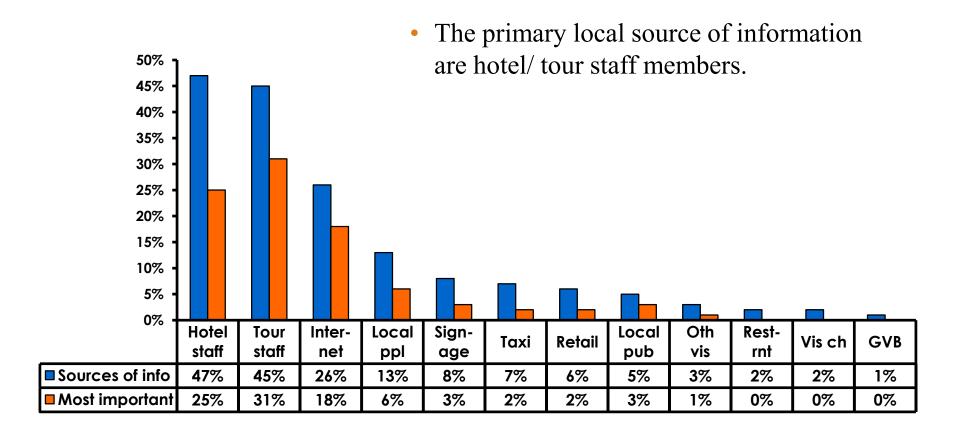

#### **Sources of Information Post-arrival**

# Post-Arrival Sources – Top 3 Most Important

|                | FY<br>2006   | FY2007       | FY2008       | FY2009       | FY2010       | FY2011       | FY2012       | FY2013       | FY2014       |
|----------------|--------------|--------------|--------------|--------------|--------------|--------------|--------------|--------------|--------------|
| Tour staff     | 46%          | 42%          | 44%          | 47%          | 44%          | 46%          | 40%          | 33%          | 31%          |
| Hotel<br>staff | 13%          | 16%          | 15%          | 17%          | 22%          | 22%          | 21%          | 25%          | 25%          |
| Internet       |              |              |              |              |              |              |              | 11%          | 18%          |
| Signage        | 6%           | Not top<br>3 | Not top<br>3 | 6%           | 7%           | Not top<br>3 | 6%           | Not top<br>3 | Not top 3    |
| Vis Ch.        | Not top<br>3 | 9%           | 10%          | 6%           | Not top3     | Not top<br>3 | Not top<br>3 | Not top<br>3 | Not top 3    |
| Local ppl      | Not top<br>3 | 7%           | 6%           | Not top<br>3 | Not top<br>3 |