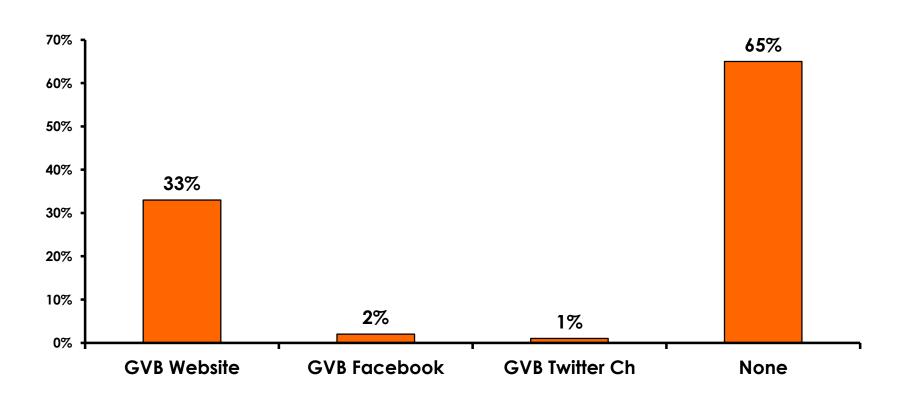

#### **Internet- GVB Sources**

#### **Internet- GVB Sources**

|                 | FY2013 | FY2014 |
|-----------------|--------|--------|
| None            | 65%    | 65%    |
| GVB<br>Website  | 33%    | 33%    |
| GVB<br>Facebook | 2%     | 2%     |
| GVB Twitter     | 1%     | 1%     |