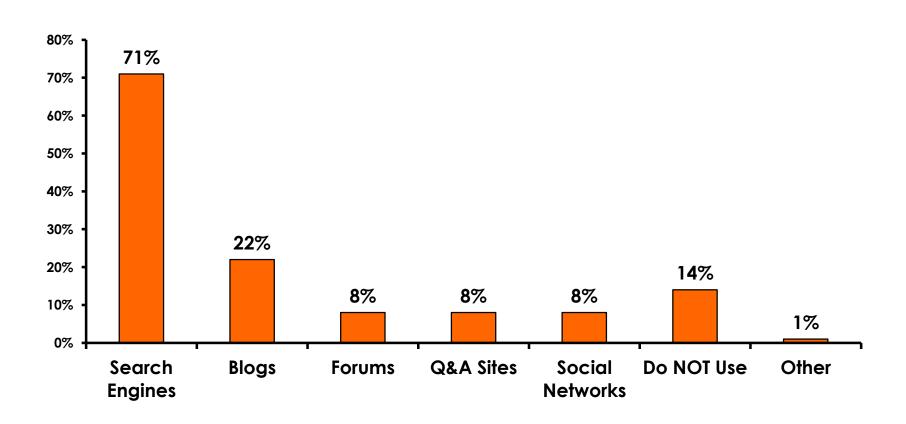

#### **Internet- Guam Sources of Info**

#### **Internet- Guam Sources of Info**

|                   | FY2013 | FY2014 |
|-------------------|--------|--------|
| Search<br>engines | 70%    | 71%    |
| Blogs             | 20%    | 22%    |
| None              | 15%    | 14%    |
| Q&A sites         | 10%    | 8%     |
| Social<br>Network | 8%     | 8%     |
| Forums            | 9%     | 8%     |
| Other             | 2%     | 1%     |