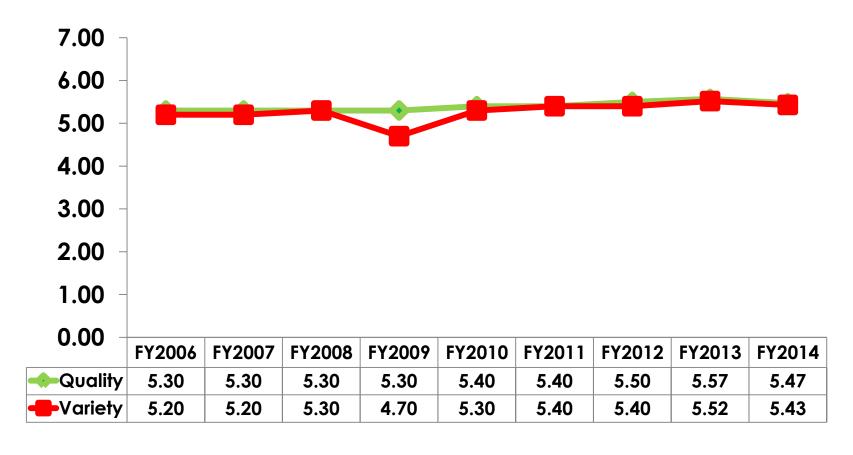

#### **Day Tours Satisfaction**

#### 7pt Rating Scale 7=Very Satisfied/ 1=Very Dissatisfied

| Quality of Day Tour           | Variety of Day Tour          |
|-------------------------------|------------------------------|
| Score of 6 to 7 = <b>55</b> % | Score of 6 to 7 = <b>54%</b> |
| Score of 4 to 5 = <b>42%</b>  | Score of 4 to 5 = <b>44%</b> |
| Score 1 to 3 = <b>3</b> %     | Score 1 to 3 = <b>1%</b>     |
| MEAN = 5.47                   | MEAN = 5.43                  |

#### Satisfaction – Day Tours