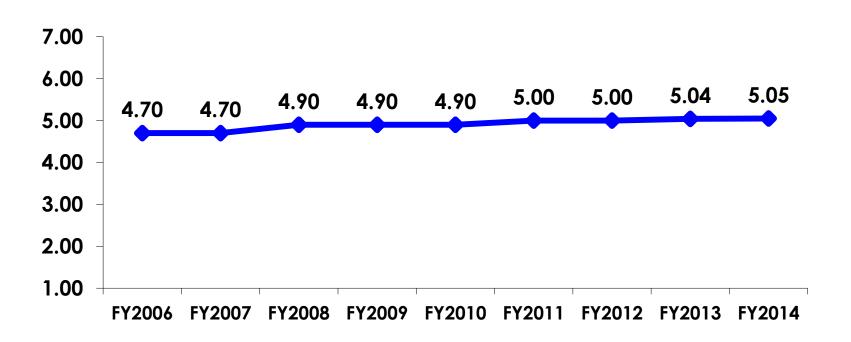

#### **Satisfaction Scores Overall**

#### 7pt Rating Scale 7=Very Satisfied/1=Very Dissatisfied

#### **Satisfaction Mean**