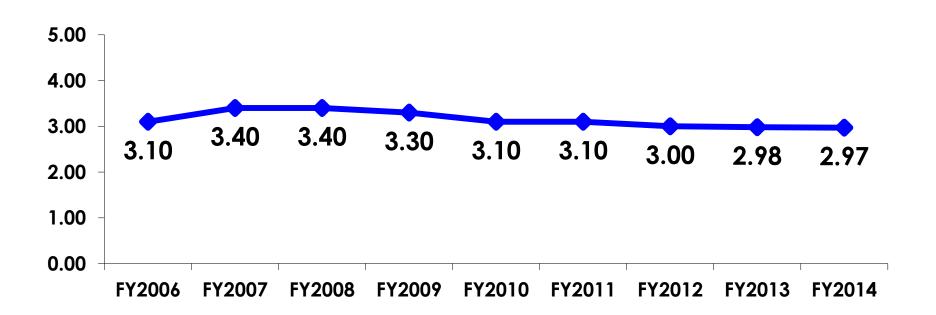

#### **Average Number Overnight Trips**

(2009-2014) (2 nights or more)

### Length of Stay

#### **AVG LENGTH OF STAY**