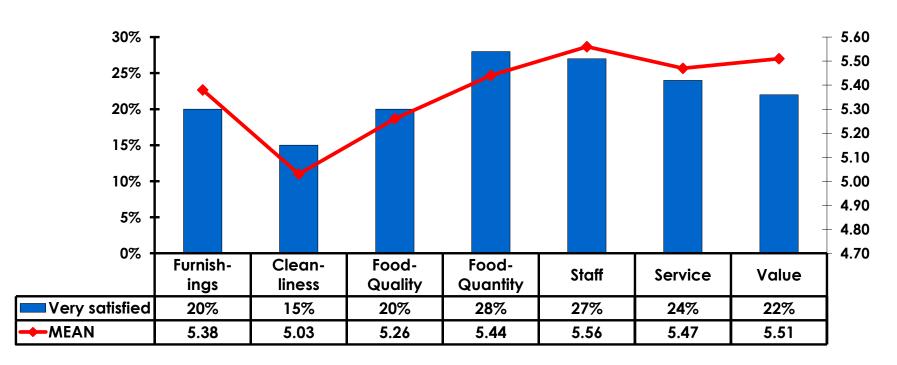

## **Quality of Dining Experience**

#### 7pt Rating Scale 7=Very Satisfied/1=Very Dissatisfied