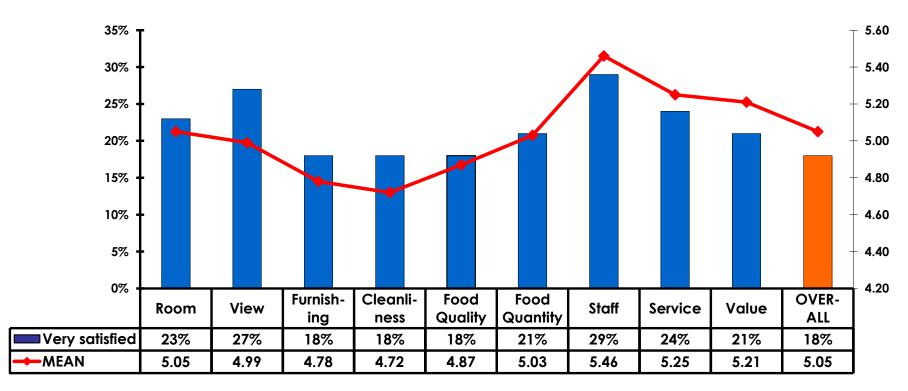

#### Quality of Accommodations

#### 7pt Rating Scale 7=Very Satisfied/1=Very Dissatisfied

## ACCOMMODATIONS OVERALL SATISFACTION