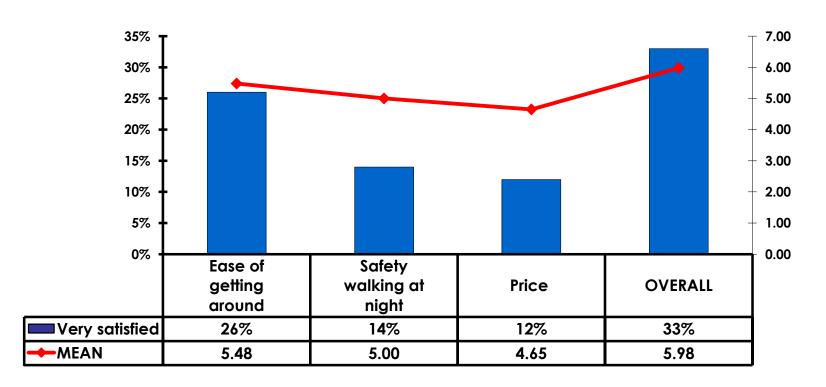

#### **Satisfaction Scores Overall**

#### 7pt Rating Scale 7=Very Satisfied/1=Very Dissatisfied

#### **Satisfaction Mean**