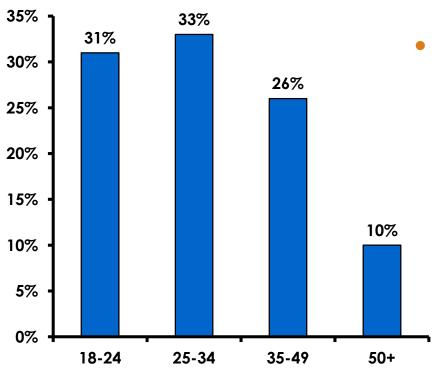

### Age - Overall

• The average age of the respondents is 32.66 years of age.

#### **AVERAGE - AGE**

#### Trips to Guam by Age & Gender

|        |        |            | TOTAL | TRIPS T | O GUAM |
|--------|--------|------------|-------|---------|--------|
|        |        |            | 1     | 1st     | Repeat |
| GENDER | Male   | Count      | 2124  | 1126    | 995    |
|        |        | Column N % | 50%   | 48%     | 54%    |
|        | Female | Count      | 2083  | 1216    | 863    |
|        |        | Column N % | 50%   | 52%     | 46%    |
|        | Total  | Count      | 4207  | 2342    | 1858   |
| AGE    | 18-24  | Count      | 1293  | 974     | 318    |
|        |        | Column N % | 31%   | 42%     | 17%    |
|        | 25-34  | Count      | 1371  | 798     | 570    |
|        |        | Column N % | 33%   | 34%     | 31%    |
|        | 35-49  | Count      | 1078  | 396     | 679    |
|        |        | Column N % | 26%   | 17%     | 37%    |
|        | 50+    | Count      | 431   | 151     | 280    |
|        |        | Column N % | 10%   | 7%      | 15%    |
|        | Total  | Count      | 4173  | 2319    | 1847   |

 First-time visitors are younger than repeat visitors to Guam.