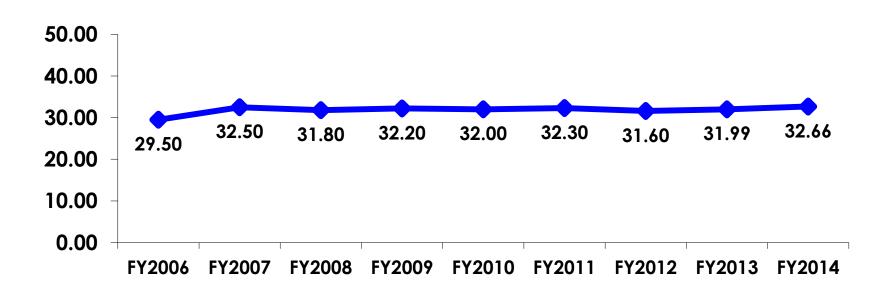

### Age - Overall

• The average age of the respondents is 32.66 years of age.

#### **AVERAGE - AGE**