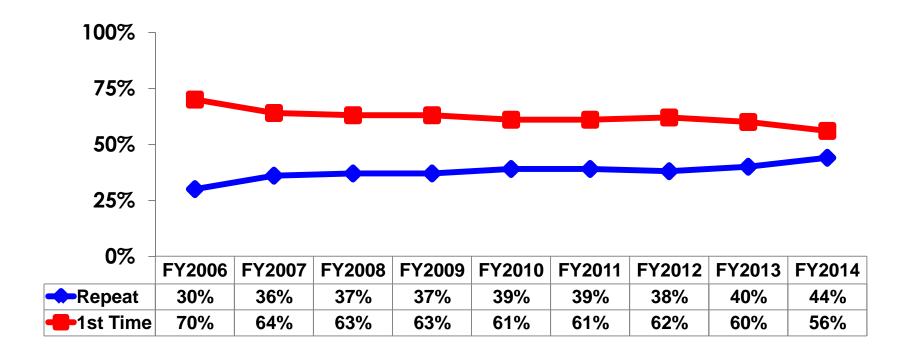

### **Prior Trips to Guam**

#### PRIOR TRIPS TO GUAM

 First-time visitors are younger than repeat visitors to Guam.