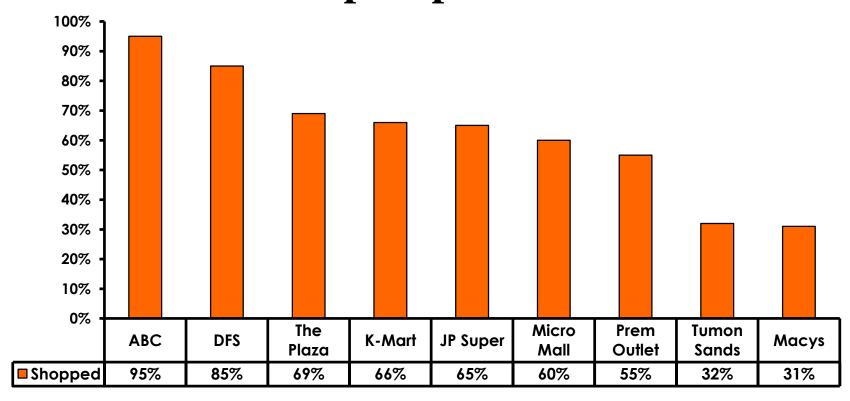

## Visits to Shopping Centers/Malls on Guam Top responses

## **Shopping Mall - Top 6**

|                 | FY 2006  | FY2007   | FY2008   | FY2009   | FY2010   | FY2011   | FY2012   | FY2013   | FY2014   |
|-----------------|----------|----------|----------|----------|----------|----------|----------|----------|----------|
| ABC             | 94%      | 95%      | 96%      | 95%      | 94%      | 94%      | 95%      | 95%      | 95%      |
| DFS<br>Galleria | 95%      | 95%      | 94%      | 92%      | 89%      | 91%      | 90%      | 87%      | 85%      |
| The<br>Plaza    | 54%      | 56%      | 60%      | 60%      | 57%      | 62%      | 66%      | 67%      | 69%      |
| JP Super        | Not top6 | 63%      | 71%      | 67%      | 65%      |
| K-Mart          | 55%      | 58%      | 66%      | 61%      | 64%      | 64%      | 62%      | 66%      | 66%      |
| Micro<br>Mall   | 66%      | 70%      | 72%      | 71%      | 65%      | 64%      | 65%      | 64%      | 60%      |
| Prem<br>Outlet  | 59%      | 56%      | 63%      | 64%      | 58%      | Not top6 | Not top6 | Not top6 | Not top6 |