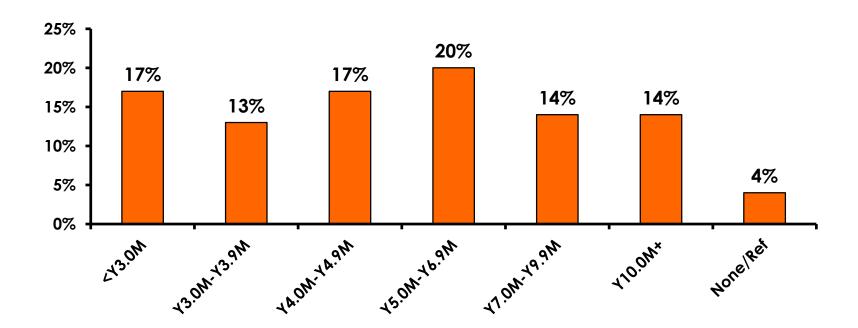

#### **Personal Income**

#### **Personal Income**

|                  | FY 2006 | FY2007 | FY2008 | FY2009 | FY2010 | FY2011 | FY2012 | FY2013 | FY2014 |
|------------------|---------|--------|--------|--------|--------|--------|--------|--------|--------|
| <¥3.0m           | 21%     | 14%    | 15%    | 16%    | 16%    | 18%    | 19%    | 19%    | 17%    |
| ¥3.0m-<br>¥3.9m  | 16%     | 14%    | 14%    | 14%    | 15%    | 14%    | 13%    | 14%    | 13%    |
| ¥4.0m-<br>¥4.9m  | 12%     | 12%    | 14%    | 14%    | 14%    | 15%    | 14%    | 15%    | 17%    |
| ¥5.0m-<br>¥6.9m  | 17%     | 19%    | 19%    | 18%    | 19%    | 20%    | 20%    | 20%    | 20%    |
| ¥7.0m-<br>¥9.9m  | 13%     | 16%    | 18%    | 16%    | 14%    | 17%    | 15%    | 15%    | 14%    |
| ¥10.0m+          | 17%     | 21%    | 18%    | 18%    | 18%    | 14%    | 16%    | 15%    | 14%    |
| Refused/<br>None | 4%      | 2%     | 2%     | 3%     | 3%     | 2%     | 2%     | 3%     | 4%     |