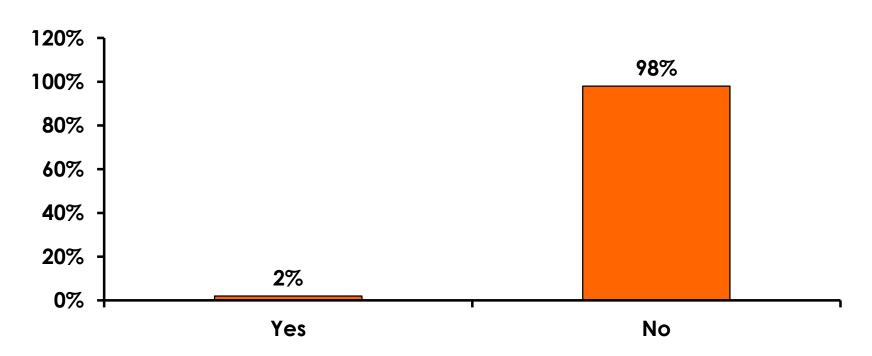

al Airport

|                  | FY<br>2006 | FY2007 | FY2008 | FY2009 | FY2010 | FY2011 | FY2012 | FY2013 | FY2014 |
|------------------|------------|--------|--------|--------|--------|--------|--------|--------|--------|
| No effect        | 43%        | 43%    | 50%    | 50%    | 46%    | 48%    | 50%    | 60%    | 61%    |
| Little<br>effect | 43%        | 41%    | 38%    | 36%    | 39%    | 41%    | 37%    | 29%    | 28%    |
| Some effect      | 12%        | 13%    | 11%    | 12%    | 13%    | 10%    | 11%    | 10%    | 10%    |
| Great<br>effect  | 2%         | 2%     | 2%     | 2%     | 2%     | 1%     | 2%     | 1%     | 1%     |



### **Airport Screening**

7pt Rating Scale 7=Strongly Agree/ 1=Strongly Disagree





## **Airport Screening**





# SHOP GUAM FESTIVAL AWARENESS





#### SHOP GUAM FESTIVAL – IMPACT

n=69