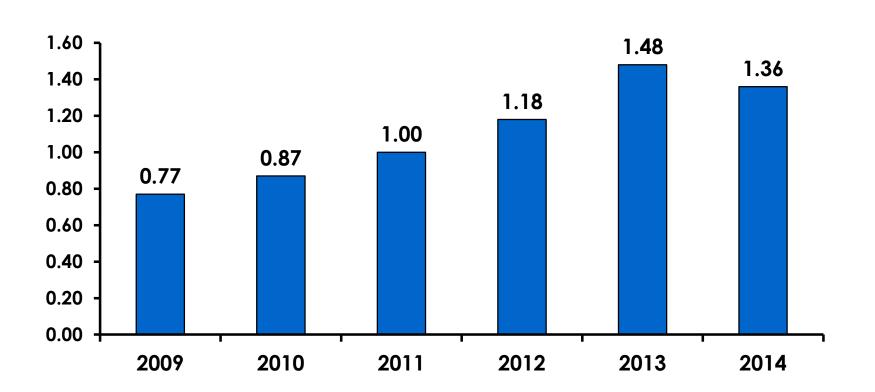

|        | Column N % | 31%   | 42%     | 17%    |
|        | 25-34  | Count      | 1371  | 798     | 570    |
|        |        | Column N % | 33%   | 34%     | 31%    |
|        | 35-49  | Count      | 1078  | 396     | 679    |
|        |        | Column N % | 26%   | 17%     | 37%    |
|        | 50+    | Count      | 431   | 151     | 280    |
|        |        | Column N % | 10%   | 7%      | 15%    |
|        | Total  | Count      | 4173  | 2319    | 1847   |

 First-time visitors are younger than repeat visitors to Guam.



### Repeat Visitors Last Trip

n = 1810



- The average repeat visitor has been to Guam 3.12 times.
- Less than half the repeat visitors have been to Guam within the last 2 years.



#### **Average Number Overnight Trips**

(2009-2014) (2 nights or more)





### Length of Stay





#### **AVG LENGTH OF STAY**





# Occupation by Income

|     |                                 |       | TOTAL |                                                                                                                                                                        |             |             | Q26         |             |              |         |           |
|-----|---------------------------------|-------|-------|------------------------------------------------------------------------------------------------------------------------------------------------------------------------|-------------|-------------|-------------|-------------|--------------|---------|-----------|
|     |                                 |       | -     | <y2.0 million<=""