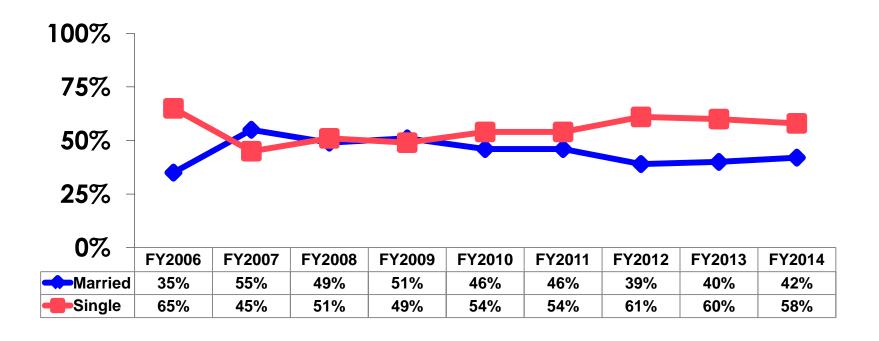

mple of **4208** is +/- 1.51 percentage points with a 95% confidence level. That is, if all Japanese visitors who traveled to Guam in the same time period were asked these questions, we can be 95% certain that their responses would not differ by +/- 1.51 percentage points.



#### **OBJECTIVES**

- To monitor the effectiveness of the Japan seasonal campaigns in attracting Japanese visitors, refresh certain baseline data, to better understand the nature, and economic value or impact of each of the targeted segments in the Japan marketing plan.
- Identify significant determinants of visitor satisfaction, expenditures and the desire to return to Guam.



# SECTION 1 PROFILE OF RESPONDENTS



#### **Marital Status - Overall**



• 67% of first-time visitors are single.



#### MARITAL STATUS





### Age - Overall



• The average age of the respondents is 32.66 years of age.



#### **AVERAGE - AGE**





#### **Personal Income**





#### **Personal Income**

|                  | FY 2006 | FY2007 | FY2008 | FY2009 | FY2010 | FY2011 | FY2012 | FY2013 | FY2014 |
|------------------|---------|--------|--------|--------|--------|--------|--------|--------|--------|
| <¥3.0m           | 21%     | 14%    | 15%    | 16%    | 16%    | 18%    | 19%    | 19%    | 17%    |
| ¥3.0m-<br>¥3.9m  | 16%     | 14%    | 14%    | 14%    | 15%    | 14%    | 13%    | 14%    | 13%    |
| ¥4.0m-<br>¥4.9m  | 12%     | 12%    | 14%    | 14%    | 14%    | 15%    | 14%    | 15%    | 17%    |
| ¥5.0m-<br>¥6.9m  | 17%     | 19%    | 19%    | 18%    | 19%    | 20%    | 20%    | 20%    | 20%    |
| ¥7.0m-<b