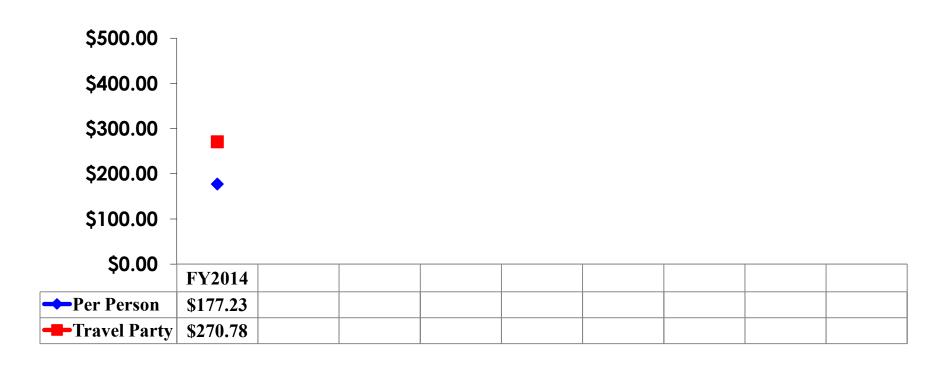

# Total Expenditures Per Person (Prepaid & On-Island)

- \$1,262.71 = overall average
- \$0 = Minimum (lowest amount recorded for the entire sample)
- \$15,008 = Maximum (highest amount recorded for the entire sample)