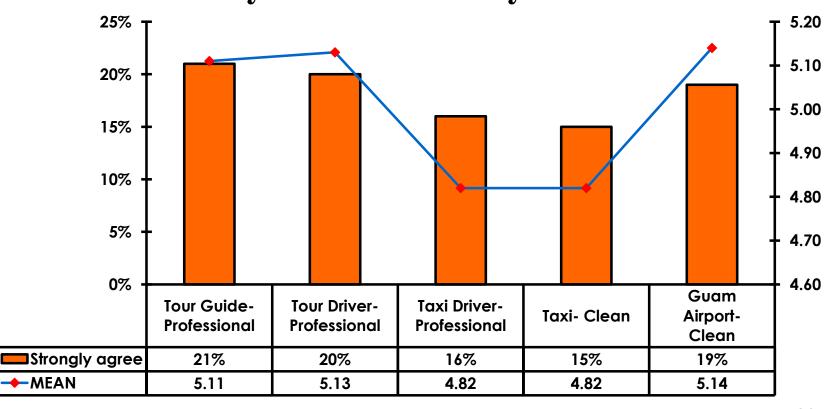

#### Quality of Accommodations

#### 7pt Rating Scale 7=Very Satisfied/1=Very Dissatisfied

## ACCOMMODATIONS OVERALL SATISFACTION