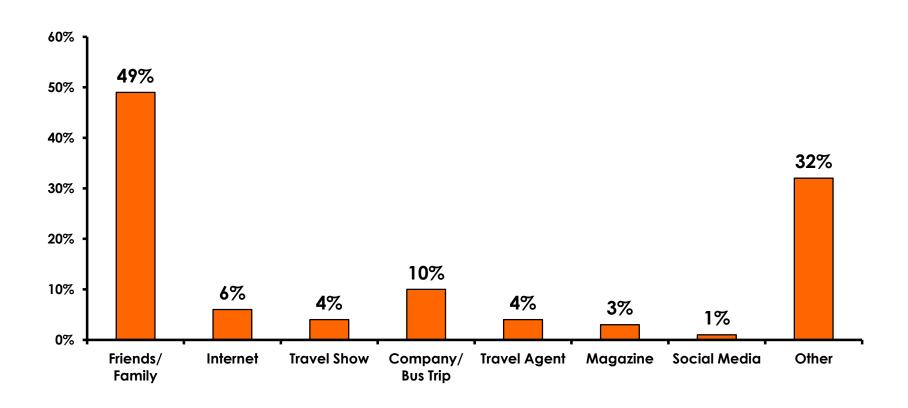

#### **Travel Motivation-Info Sources**

#### **Travel Motivation-Info Sources**

|                           | FY2013 | FY2014 |
|---------------------------|--------|--------|
| Friends/<br>Family        | 56%    | 49%    |
| Other                     | 23%    | 32%    |
| Company/<br>Business trip | 4%     | 10%    |
| Internet                  | 8%     | 6%     |
| Travel show               | 8%     | 4%     |
| Travel agent              | 6%     | 4%     |
| Magazine                  | 4%     | 3%     |
| Social media              | 1%     | 1%     |