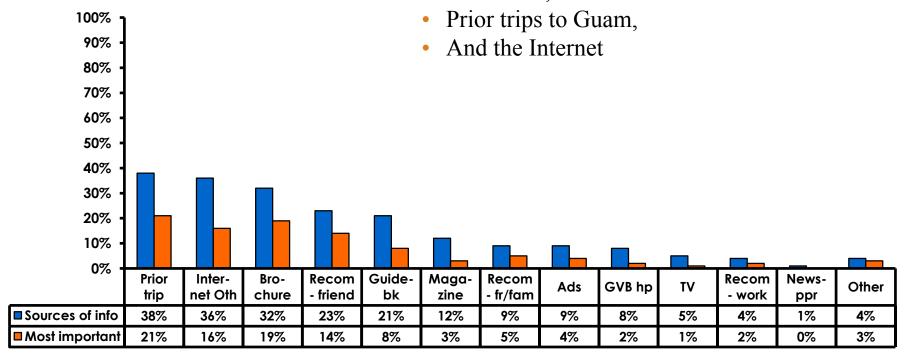

#### **Sources of Information - Motivation**

The primary motivational sources of information were.

Brochures,

## Sources of Information – Motivation – Most Important

|                            | FY2013 | FY2014 |
|----------------------------|--------|--------|
| Prior Trip                 | 18%    | 21%    |
| Travel agent brochure      | 22%    | 19%    |
| Internet-<br>Other<br>Guam | 15%    | 16%    |