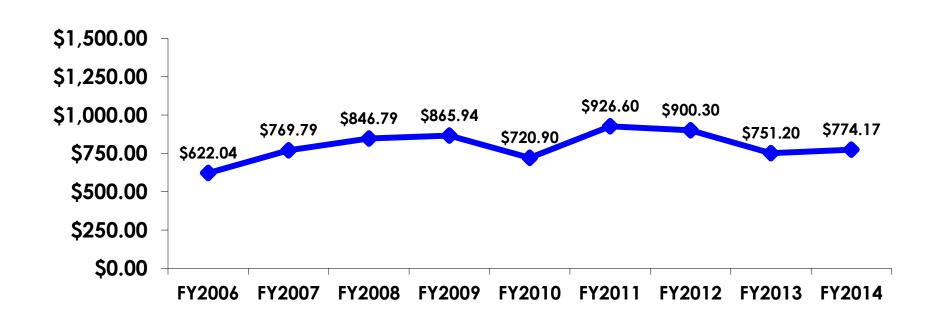

#### **¥Varies/US\$1**

- \$1,546.41 = overall mean average prepaid expense (for entire travel party size) by respondent
- $\$0 = \min \text{minimum}$  (lowest amount recorded for the entire sample)
- \$39,162 = maximum (highest amount recorded for the entire sample)
- \$774.17 = overall mean average <u>per person</u> prepaid expenditures

# PREPAID EXPENDITURES Per Person