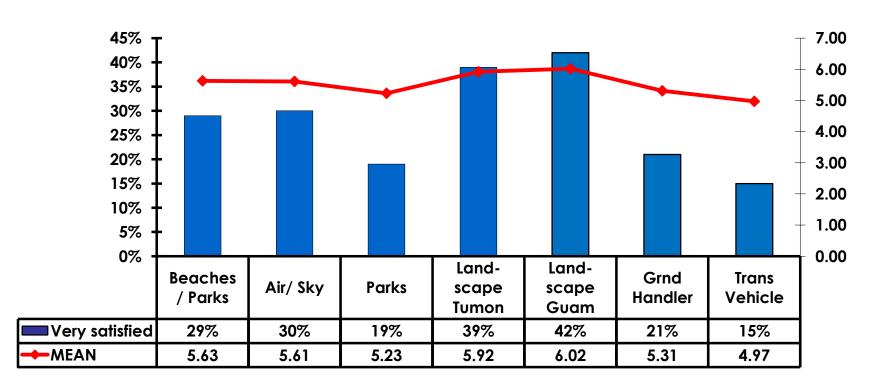

## Satisfaction Quality/ Cleanliness

#### 7pt Rating Scale 7=Very Satisfied/1=Very Dissatisfied

### Satisfaction Quality/ Cleanliness