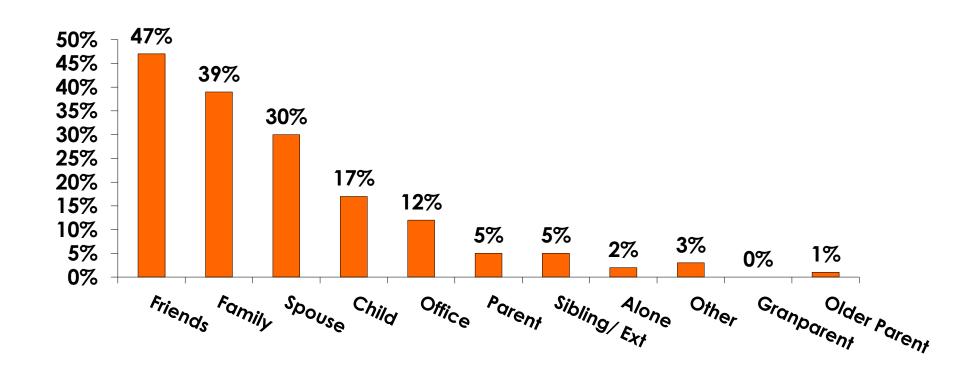

### **Travel Companions**

# **Travel Companions**

|                     | FY 2006 | FY2007 | FY2008 | FY2009 | FY2010 | FY2011 | FY2012 | FY2013 | FY2014 |
|---------------------|---------|--------|--------|--------|--------|--------|--------|--------|--------|
| Friends             | 53%     | 35%    | 39%    | 40%    | 46%    | 49%    | 53%    | 53%    | 47%    |
| Family              | 14%     | 28%    | 23%    | 27%    | 25%    | 26%    | 23%    | 39%    | 39%    |
| Spouse              | 18%     | 25%    | 28%    | 25%    | 20%    | 18%    | 16%    | 31%    | 30%    |
| Child               | 7%      | 18%    | 11%    | 14%    | 15%    | 15%    | 13%    | 15%    | 17%    |
| Parent              | NA      | NA     | NA     | NA     | NA     | NA     | NA     | 6%     | 5%     |
| Office              | 13%     | 8%     | 7%     | 5%     | 5%     | 5%     | 5%     | 8%     | 12%    |
| Sibling/<br>Ext Fam | NA      | NA     | NA     | NA     | NA     | NA     | NA     | 5%     | 5%     |
| Alone               | 0%      | 1%     | 2%     | 2%     | 3%     | 2%     | 2%     | 1%     | 2%     |
| Other               | 3%      | 3%     | 2%     | 2%     | 1%     | 0%     | 1%     | 1%     | 3%     |