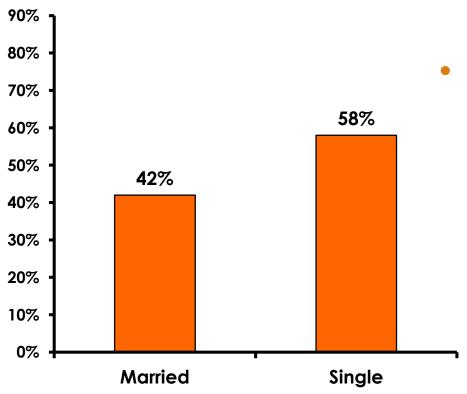

#### **Marital Status - Overall**

• 67% of first-time visitors are single.

#### MARITAL STATUS