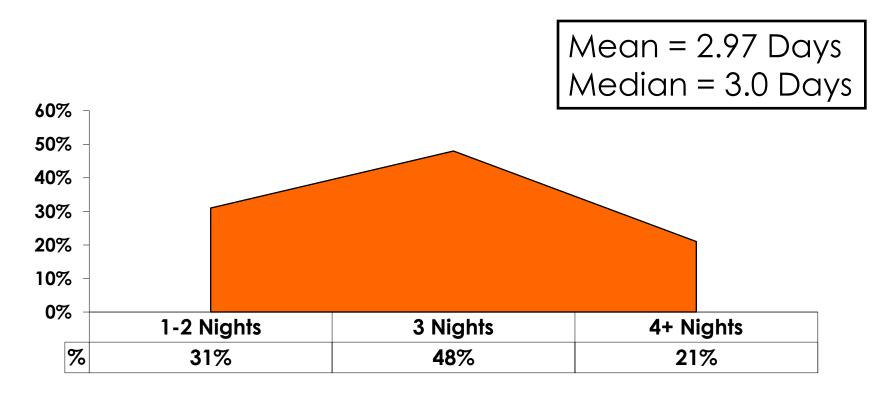

### Length of Stay

#### **AVG LENGTH OF STAY**

#### **Accommodation by Income**

Average length of stay: 2.97 days

|    |                             |       |       |                                                                                                                                                                        |             | _ ~ ~ ~ ~ ~ ~ ~ ~ ~ ~ ~ ~ ~ ~ ~ ~ ~ ~ ~ |             |             |              |         |           |
|----|-----------------------------|-------|-------|------------------------------------------------------------------------------------------------------------------------------------------------------------------------|-------------|-----------------------------------------|-------------|-------------|--------------|---------|-----------|
|    |                             |       | TOTAL |                                                                                                                                                                        |             |                                         | Q26         |             |              |         |           |
|    |                             |       | -     | <y2.0 million<="" th=""><th>Y2.0M-Y3.0M</th><th>Y3.0M-Y4.0M</th><th>Y4.0M-Y5.0M</th><th>Y5.0M-Y7.0M</th><th>Y7.0M-Y10.0M</th><th>Y10.0M+</th><th>No Income</th></y2.0> | Y2.0M-Y3.0M | Y3.0M-Y4.0M                             | Y4.0M-Y5.0M | Y5.0M-Y7.0M | Y7.0M-Y10.0M | Y10.0M+ | No Income |
| Q9 | Guam Plaza Hotel            |       | 18%   | 19%                                                                                                                                                                    | 26%         | 19%                                     | 19%         | 18%         | 17%          | 13%     | 19%       |
|    | Guam Reef & Olive Spa       |       | 10%   | 8%                                                                                                                                                                     | 14%         | 9%                                      | 11%         | 8%          | 10%          | 9%      | 6%        |
|    | Outrigger Guam Resort       |       | 8%    | 5%                                                                                                                                                                     | 7%          | 9%                                      | 8%          | 10%         | 9%           | 10%     | 1%        |
|    | Grand Plaza Hotel           |       | 6%    | 10%                                                                                                                                                                    | 8%          | 6%                                      | 7%          | 5%          | 3%           | 6%      | 12%       |
|    | Onward Beach Resort         |       | 6%    | 5%                                                                                                                                                                     | 3%          | 7%                                      | 4%          | 8%          | 9%           | 6%      | 3%        |
|    | Hotel Nikko Guam            |       | 5%    | 2%                                                                                                                                                                     | 3%          | 4%                                      | 7%          | 5%          | 8%           | 7%      | 3%        |
|    | Fiesta Resort Guam          |       | 5%    | 3%                                                                                                                                                                     | 5%          | 7%                                      | 4%          | 5%          | 6%           | 4%      | 3%        |
|    | PIC Club                    |       | 5%    | 6%                                                                                                                                                                     | 3%          | 4%                                      | 5%          | 5%          | 5%           | 7%      | 8%        |
|    | Pacific Bay Hotel           |       | 5%    | 8%                                                                                                                                                                     | 5%          | 4%                                      | 4%          | 5%          | 3%           | 5%      | 6%        |
|    | Holiday Resort Guam         |       | 4%    | 3%                                                                                                                                                                     | 3%          | 4%                                      | 5%          | 5%          | 4%           | 3%      | 6%        |
|    | Westin Resort Guam          |       | 4%    | 2%                                                                                                                                                                     | 4%          | 5%                                      | 4%          | 3%          | 4%           | 5%      | 2%        |
|    | Hilton Guam Resort          |       | 4%    | 5%                                                                                                                                                                     | 2%          | 3%                                      | 4%          | 3%          | 4%           | 4%      | 1%        |
|    | Royal Orchid Guam           |       | 3%    | 2%                                                                                                                                                                     | 4%          | 3%                                      | 4%          | 3%          | 2%           | 2%      | 3%        |
|    | Hyatt Regency Guam          |       | 3%    | 2%                                                                                                                                                                     | 1%          | 2%                                      | 3%          | 3%          | 2%           | 4%      | 1%        |
|    | Leo Palace Resort           |       | 2%    | 2%                                                                                                                                                                     | 3%          | 2%                                      | 1%          | 3%          | 3%           | 3%      | 3%        |
|    | Oceanview Hotel             |       | 2%    | 4%                                                                                                                                                                     | 2%          | 1%                                      | 2%          | 2%          | 3%           | 1%      | 6%        |
|    | Sheraton Laguna Guam        |       | 2%    | 2%                                                                                                                                                                     | 2%          | 2%                                      | 2%          | 2%          | 3%           | 2%      |           |
|    | Bayview Hotel               |       | 2%    | 3%                                                                                                                                                                     | 2%          | 2%                                      | 1%          | 2%          | 1%           | 1%      | 6%        |
|    | Other                       |       | 1%    | 2%                                                                                                                                                                     | 1%          | 1%                                      | 2%          | 1%          | 1%           | 1%      | 3%        |
|    | Hotel Santa Fe              |       | 1%    | 4%                                                                                                                                                                     | 1%          | 1%                                      | 0%          | 1%          | 1%           | 1%      | 1%        |
|    | Guam Marriott Resort        |       | 1%    |                                                                                                                                                                        |             | 1%                                      | 1%          | 2%          | 1%           | 2%      | 1%        |
|    | Ramada Suites Guam          |       | 1%    |                                                                                                                                                                        | 0%          | 1%                                      | 1%          | 1%          | 1%           | 1%      | 2%        |
|    | Verona Resort & Spa         |       | 1%    | 1%                                                                                                                                                                     | 0%          | 1%                                      | 0%          | 1%          | 0%           | 1%      | 1%        |
|    | Condo                       |       | 1%    | 1%                                                                                                                                                                     | 0%          | 1%                                      |             | 0%          | 0%           | 1%      | 1%        |
|    | Tumon Bay Capital Hotel     |       | 0%    | 0%                                                                                                                                                                     | 1%          | 0%                                      | 0%          | 1%          |              | 0%      | 1%        |
|    | Home stay/ friend/ relative |       | 0%    | 0%                                                                                                                                                                     |             | 0%                                      | 0%          | 0%          |              | 0%      |           |
|    | Apartment                   |       | 0%    |                                                                                                                                                                        |             | 0%                                      |             |             |              |         |           |
|    | Guam Aurora Resort          |       | 0%    |                                                                                                                                                                        | 0%          |                                         |             |             | 0%           |         |           |
|    | Days Inn (Tamuning)         |       | 0%    |                                                                                                                                                                        |             |                                         | 0%          |             |              |         | <b> </b>  |
|    | Total                       | Count | 4199  | 246                                                                                                                                                                    | 426         | 491                                     | 669         | 758         | 538          | 554     | 172       |