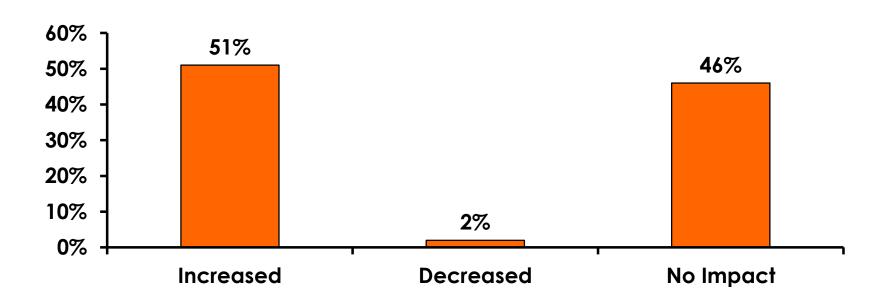

| FY2007 | FY2008 | FY2009 | FY2010 | FY2011 | FY2012 | FY2013 | FY2014 |
|------------------|------------|--------|--------|--------|--------|--------|--------|--------|--------|
| No effect        | 43%        | 43%    | 50%    | 50%    | 46%    | 48%    | 50%    | 60%    | 61%    |
| Little<br>effect | 43%        | 41%    | 38%    | 36%    | 39%    | 41%    | 37%    | 29%    | 28%    |
| Some effect      | 12%        | 13%    | 11%    | 12%    | 13%    | 10%    | 11%    | 10%    | 10%    |
| Great<br>effect  | 2%         | 2%     | 2%     | 2%     | 2%     | 1%     | 2%     | 1%     | 1%     |



### **Airport Screening**

7pt Rating Scale 7=Strongly Agree/ 1=Strongly Disagree





## **Airport Screening**





# SHOP GUAM FESTIVAL AWARENESS





#### SHOP GUAM FESTIVAL – IMPACT

n=69