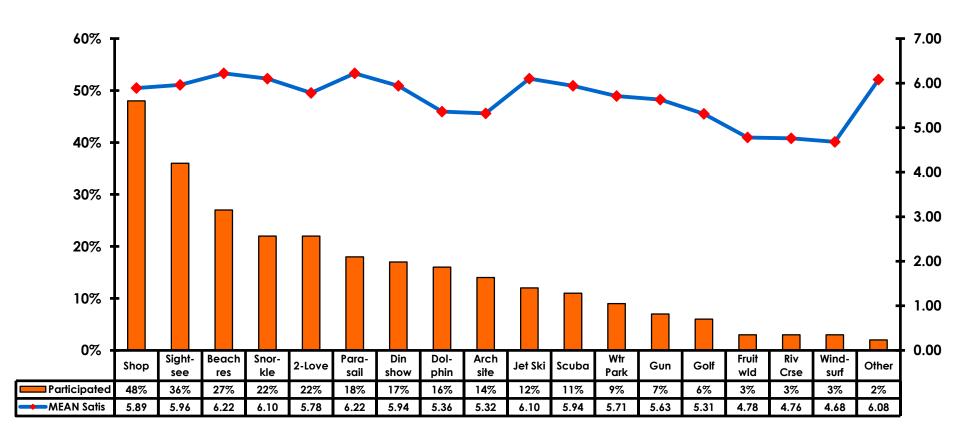

## Visits to Shopping Centers/Malls on Guam Top responses

#### Satisfaction with Other Activities