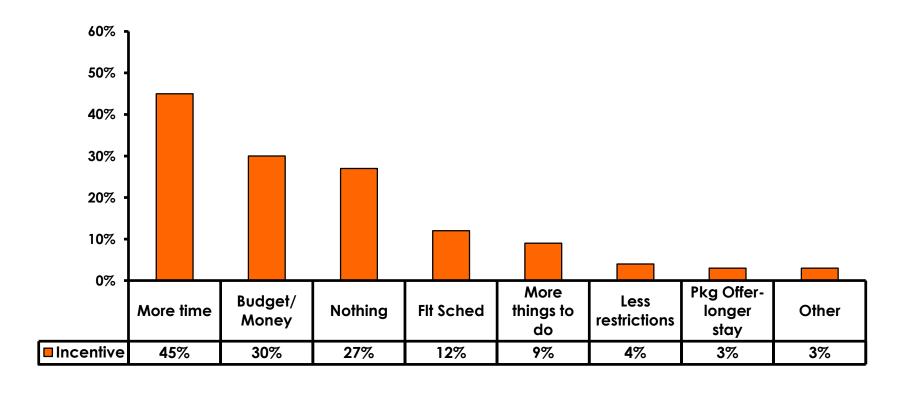

# What would it take to make you want to stay an extra day in Guam?

# What would it take to make you want to stay an extra day in Guam?

|                                    | FY2009 | FY2010 | FY2011 | FY2012 | FY2013 | FY2014 |
|------------------------------------|--------|--------|--------|--------|--------|--------|
| More time                          | 46%    | 52%    | 51%    | 48%    | 48%    | 45%    |
| Budget/ money                      | 35%    | 31%    | 35%    | 34%    | 29%    | 30%    |
| Nothing-spent right amount of time | 19%    | 17%    | 18%    | 19%    | 24%    | 27%    |
| More things to do                  | 12%    | 11%    | 9%     | 12%    | 9%     | 9%     |
| Less restrictions                  | 7%     | 6%     | 5%     | 6%     | 4%     | 4%     |
| Flight schedule<br>times           | 14%    | 17%    | 20%    | 16%    | 14%    | 12%    |
| Packages – longer<br>stays         | -      | -      | 1%     | 4%     | 3%     | 3%     |
| Other                              | 5%     | 4%     | 3%     | 3%     | 2%     | 3%     |