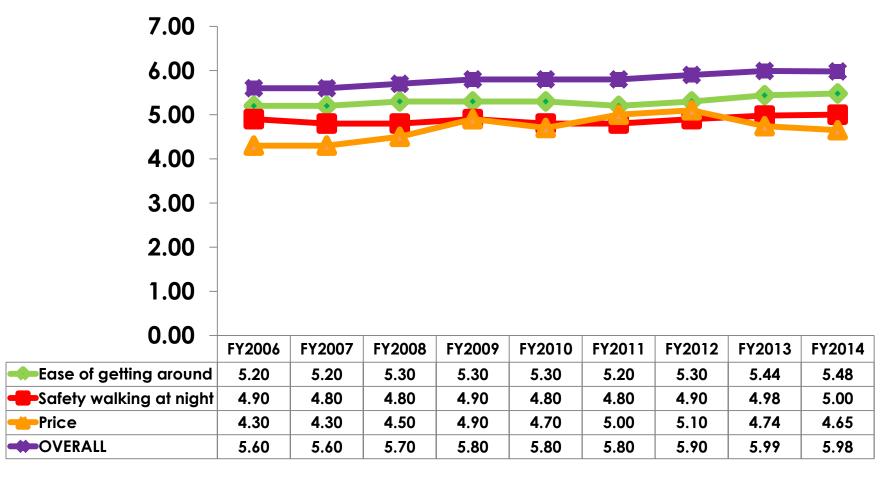

#### **Satisfaction Scores Overall**

#### 7pt Rating Scale 7=Very Satisfied/1=Very Dissatisfied

#### **Satisfaction Mean**