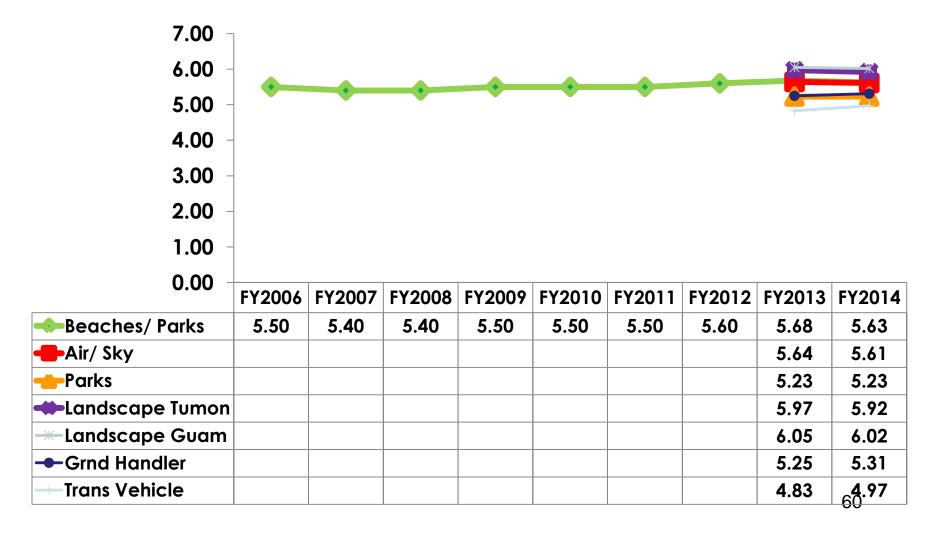

## Satisfaction Quality/ Cleanliness

#### 7pt Rating Scale 7=Very Satisfied/1=Very Dissatisfied

### Satisfaction Quality/ Cleanliness