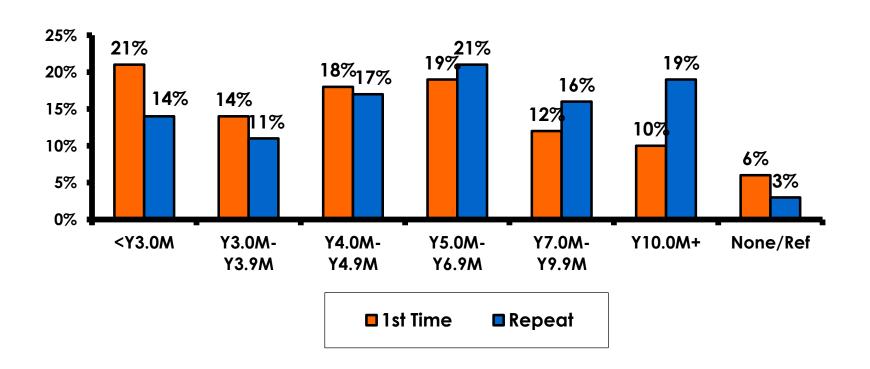

------|--------|--------|--------|
| <¥3.0m           | 21%     | 14%    | 15%    | 16%    | 16%    | 18%    | 19%    | 19%    | 17%    |
| ¥3.0m-<br>¥3.9m  | 16%     | 14%    | 14%    | 14%    | 15%    | 14%    | 13%    | 14%    | 13%    |
| ¥4.0m-<br>¥4.9m  | 12%     | 12%    | 14%    | 14%    | 14%    | 15%    | 14%    | 15%    | 17%    |
| ¥5.0m-<br>¥6.9m  | 17%     | 19%    | 19%    | 18%    | 19%    | 20%    | 20%    | 20%    | 20%    |
| ¥7.0m-<br>¥9.9m  | 13%     | 16%    | 18%    | 16%    | 14%    | 17%    | 15%    | 15%    | 14%    |
| ¥10.0m+          | 17%     | 21%    | 18%    | 18%    | 18%    | 14%    | 16%    | 15%    | 14%    |
| Refused/<br>None | 4%      | 2%     | 2%     | 3%     | 3%     | 2%     | 2%     | 3%     | 4%     |



# Personal Income – 1st time vs. repeat





# Personal Income by Gender & Age

|     |                                                                                                                               |            | TOTAL | GEN  | DER    |       | AG    | Ε     |     |
|-----|-------------------------------------------------------------------------------------------------------------------------------|------------|-------|------|--------|-------|-------|-------|-----|
|     |                                                                                                                               |            | -     | Male | Female | 18-24 | 25-34 | 35-49 | 50+ |
| Q26 | <y2.0 million<="" td=""><td>Count</td><td>247</td><td>90</td><td>157</td><td>145</td><td>66</td><td>23</td><td>13</td></y2.0> | Count      | 247