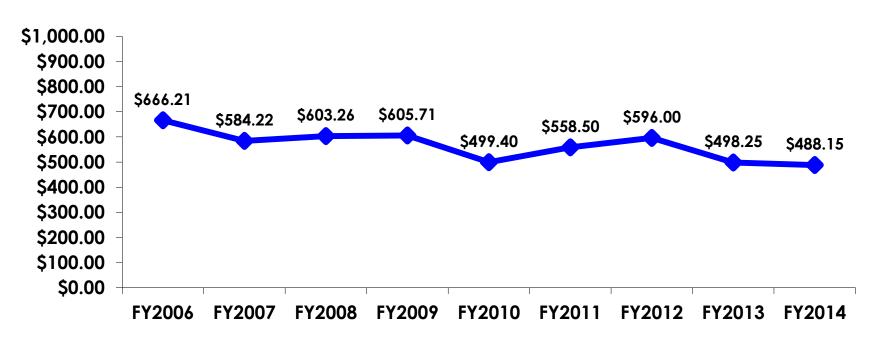

#### **On-Island Expenditures**

- \$777.05 = overall mean average on-island expense (for entire travel party size) by respondent
- \$0 = Minimum (lowest amount recorded for the entire sample)
- \$40,000 = Maximum (highest amount recorded for the entire sample)
- \$488.15 = overall mean average <u>per person</u> onisland expenditure

#### **Breakdown of On-Island Expenditures**

|                                                                           | FY2006   | FY2007     | FY2008     | FY2009     | FY2010   | FY2011   | FY2012   | FY2013   | FY2014   |
|---------------------------------------------------------------------------|----------|------------|------------|------------|----------|----------|----------|----------|----------|
| Food &<br>beverage in a<br>hotel                                          | \$37.30  | \$56.40    | \$54.50    | \$46.10    | \$41.80  | \$34.50  | \$33.10  | \$35.62  | \$39.76  |
| Food & beverage in fast food restaurant/con venience store                | \$35.60  | \$41.70    | \$36.20    | \$44.90    | \$34.10  | \$33.10  | \$34.00  | \$32.98  | \$35.01  |
| Food & beverage at restaurants or drinking establishments outside a hotel | \$91.10  | \$105.40   | \$94.00    | \$95.50    | \$76.70  | \$84.00  | \$80.70  | \$80.56  | \$92.32  |
| Optional tours and activities                                             | \$122.40 | \$127.10   | \$119.30   | \$119.40   | \$96.10  | \$95.30  | \$97.10  | \$83.82  | \$79.19  |
| Gifts/ souvenirs<br>for yourself/<br>companions                           | \$380.80 | \$338.40   | \$287.10   | \$354.00   | \$245.40 | \$253.30 | \$258.00 | \$204.79 | \$203.01 |
| Gifts/ souvenirs<br>for<br>friends/family                                 | \$181.60 | \$174.70   | \$143.70   | \$181.90   | \$126.50 | \$129.30 | \$136.40 | \$121.09 | \$121.41 |
| Local<br>transportation                                                   | \$15.10  | \$20.00    | \$16.70    | \$17.50    | \$17.30  | \$15.20  | \$16.50  | \$16.36  | \$18.60  |
| Other expenses not covered                                                | \$110.30 | \$284.80   | \$304.10   | \$269.50   | \$233.70 | \$289.30 | \$247.70 | \$208.18 | \$190.45 |
| Average Total                                                             | \$976.60 | \$1,145.20 | \$1,058.30 | \$1,120.80 | \$866.50 | \$933.40 | \$899.50 | \$781.50 | \$777.05 |