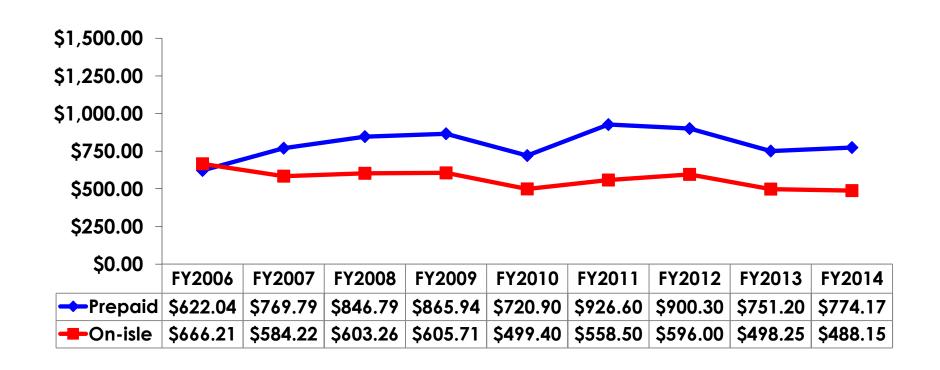

### **Prepaid Expenditures**

#### **On-Island Expenditures**

- \$777.05 = overall mean average on-island expense (for entire travel party size) by respondent
- \$0 = Minimum (lowest amount recorded for the entire sample)
- \$40,000 = Maximum (highest amount recorded for the entire sample)
- \$488.15 = overall mean average <u>per person</u> onisland expenditure