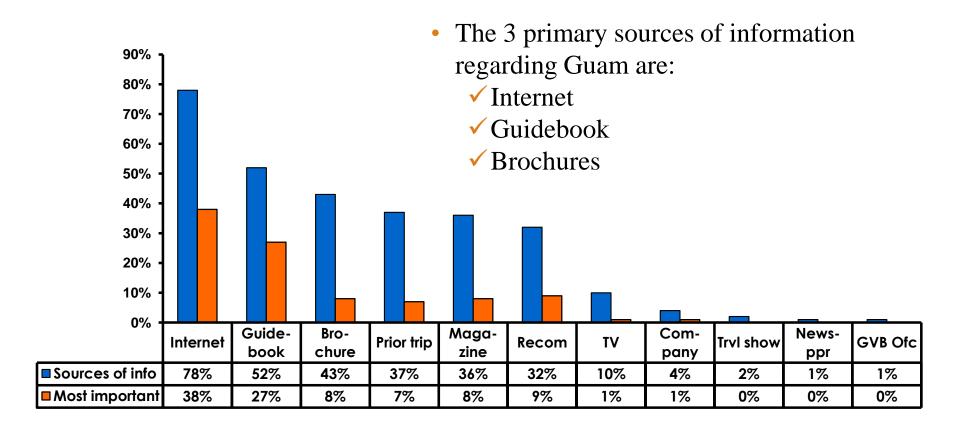

#### **Sources of Information Pre-arrival**

# Pre-Arrival Sources – Top 3 Most Important

|                | FY 2006 | FY2007 | FY2008 | FY2009 | FY2010 | FY2011 | FY2012 | FY2013 | FY2014 |
|----------------|---------|--------|--------|--------|--------|--------|--------|--------|--------|
| Guide-<br>book | 43%     | 36%    | 41%    | 36%    | 34%    | 37%    | 39%    | 32%    | 27%    |
| Internet       | 22%     | 28%    | 25%    | 30%    | 36%    | 34%    | 32%    | 33%    | 38%    |
| Brochure       | 15%     | 16%    | 15%    | 15%    | 11%    | 12%    | 10%    | 9%     | 8%     |