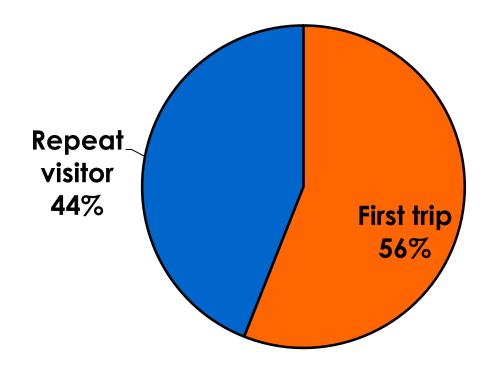

### **Prior Trips to Guam**

#### PRIOR TRIPS TO GUAM

 First-time visitors are younger than repeat visitors to Guam.