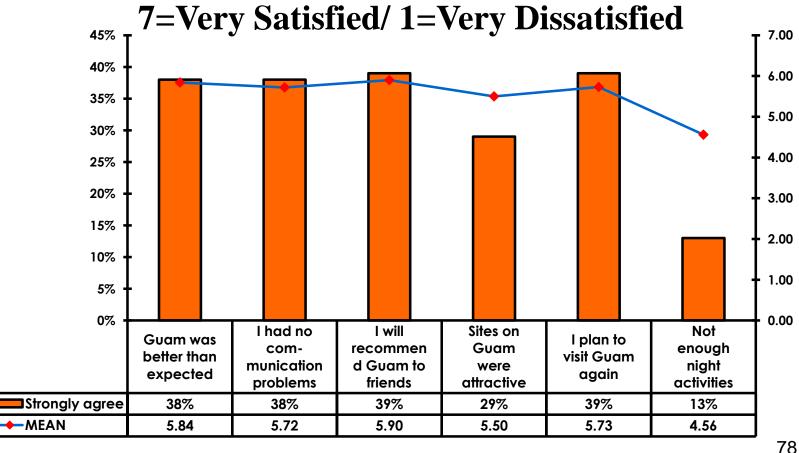

#### 7pt Rating Scale 7=Very Satisfied/1=Very Dissatisfied

7pt Rating Scale

| <i>A</i> ()()                  |        |        |        |        |        |        |        |        |        |
|--------------------------------|--------|--------|--------|--------|--------|--------|--------|--------|--------|
| 4.00                           | FY2006 | FY2007 | FY2008 | FY2009 | FY2010 | FY2011 | FY2012 | FY2013 | FY2014 |
| Guam was better than expected  | 5.50   | 5.40   | 5.60   | 5.70   | 5.60   | 5.80   | 5.80   | 5.88   | 5.84   |
| had no com-munication problems | 5.80   | 5.70   | 5.90   | 5.80   | 5.80   | 5.80   | 5.80   | 5.78   | 5.72   |
| will recommend Guam to friends | 5.60   | 5.50   | 5.60   | 5.70   | 5.70   | 5.70   | 5.90   | 5.95   | 5.90   |
| Sites on Guam were attractive  | 5.00   | 5.00   | 5.10   | 5.20   | 5.10   | 5.10   | 5.40   | 5.53   | 5.50   |
| I plan to visit Guam again     | 5.40   | 5.40   | 5.50   | 5.60   | 5.60   | 5.60   | 5.70   | 5.77   | 5.73   |
| Not enough night activities    |        | 4.40   | 4.40   | 4.40   | 4.40   | 4.40   | 4.40   | 4.49   | 794.56 |