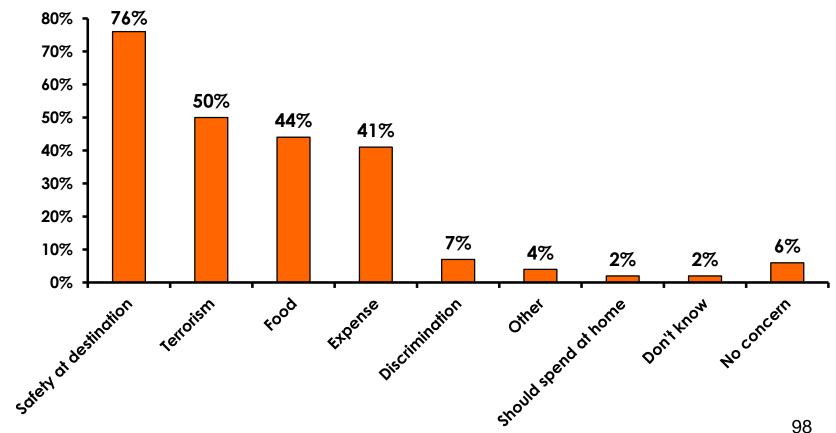

## Concerns about travel outside of Japan - Overall

#### Concerns about travel outside of Japan

|                          | FY<br>2006 | FY2007 | FY2008 | FY2009 | FY2010 | FY2011 | FY2012 | FY2013 | FY2014 |
|--------------------------|------------|--------|--------|--------|--------|--------|--------|--------|--------|
| Safety                   | 81%        | 79%    | 81%    | 83%    | 80%    | 78%    | 83%    | 75%    | 76%    |
| Terrorism                | 73%        | 70%    | 60%    | 59%    | 56%    | 56%    | 47%    | 48%    | 50%    |
| Food                     | 35%        | 35%    | 42%    | 41%    | 35%    | 35%    | 41%    | 41%    | 44%    |
| Expense                  | 46%        | 45%    | 49%    | 50%    | 45%    | 44%    | 47%    | 38%    | 41%    |
| Discrimin ation          | -          | -      | -      | -      | -      | 3%     | 10%    | 10%    | 7%     |
| Should<br>spend<br>@home | 2%         | 2%     | 2%     | 2%     | 2%     | 3%     | 2%     | 3%     | 2%     |
| Other                    | 4%         | 4%     | 4%     | 6%     | 4%     | 4%     | 4%     | 4%     | 4%     |
| DK                       | 2%         | 2%     | 3%     | 2%     | 3%     | 3%     | 3%     | 3%     | 2%     |
| No<br>Concern            | 2%         | 2%     | 2%     | 2%     | 3%     | 3%     | 3%     | 6%     | 6%     |