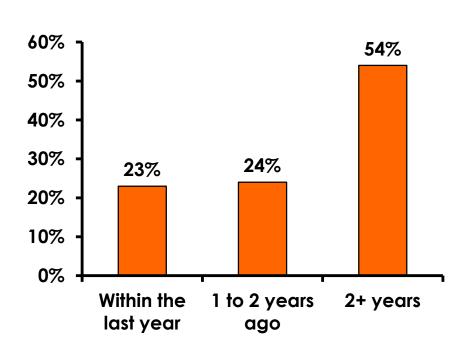

### Repeat Visitors Last Trip

n = 1810

- The average repeat visitor has been to Guam 3.12 times.
- Less than half the repeat visitors have been to Guam within the last 2 years.