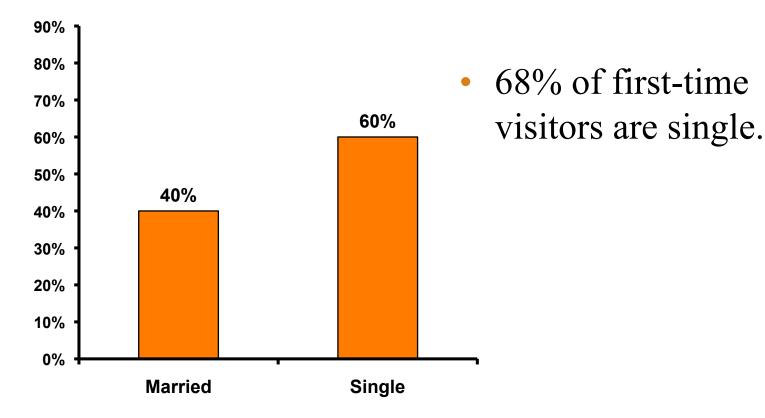

irport's departure and waiting areas.

• The margin of error for a sample of **4216** is +/- 1.51 percentage points with a 95% confidence level. That is, if all Japanese visitors who traveled to Guam in the same time period were asked these questions, we can be 95% certain that their responses would not differ by +/- 1.51 percentage points.



# Objectives

• To monitor the effectiveness of the Japan seasonal campaigns in attracting Japanese visitors, refresh certain baseline data, to better understand the nature, and economic value or impact of each of the targeted segments in the Japan marketing plan.

• Identify significant determinants of visitor satisfaction, expenditures and the desire to return to Guam.



### <u>SECTION 1</u> PROFILE OF RESPONDENTS



### Marital Status - Overall





#### **Marital Status**





## Age - Overall



• The average age of the respondents is 31.99 years of age.



## Average Age





#### **Personal Income**





### **Personal Income**

|                  | FY2006 | FY2007 | FY2008 | FY2009 | FY2010 | FY2011 | FY2012 | FY2013 |
|------------------|--------|--------|--------|--------|--------|--------|--------|--------|
| <¥3.0m           | 21%    | 14%    | 15%    | 16%    | 16%    | 18%    | 19%    | 19%    |
| ¥3.0m-<br>¥3.9m  | 16%    | 14%    | 14%    | 14%    | 15%    | 14%    | 13%    | 14%    |
| ¥4.0m-<br>¥4.9m  | 12%    | 12%    | 14%    | 14%    | 14%    | 15%    | 14%    | 15%    |
| ¥5.0m-<br>¥6.9m  | 17%    | 19%    | 19%    | 18%    | 19%    | 20%    | 20%    | 20%    |
| ¥7.0m-<br>¥9.9m  | 13%    | 16%    | 18%    | 16%