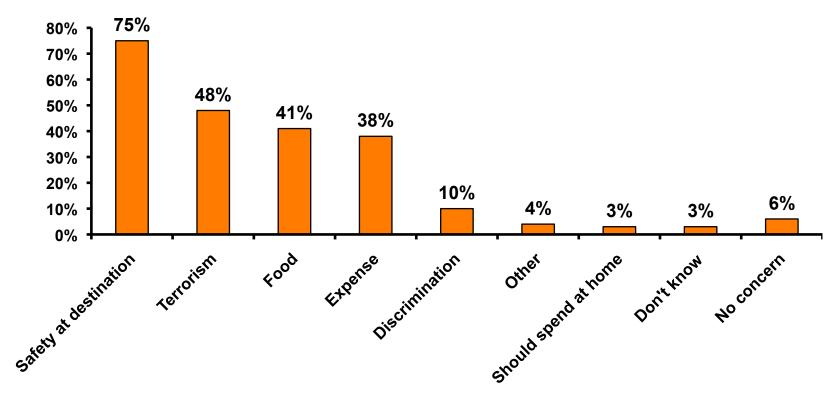

# **Concerns about travel outside of Japan - Overall**

#### **Concerns about travel outside of Japan**

|                          | FY2006 | FY2007 | FY2008 | FY2009 | FY2010 | FY2011 | FY2012 | FY2013 |
|--------------------------|--------|--------|--------|--------|--------|--------|--------|--------|
| Safety                   | 81%    | 79%    | 81%    | 83%    | 80%    | 78%    | 83%    | 75%    |
| Terrorism                | 73%    | 70%    | 60%    | 59%    | 56%    | 56%    | 47%    | 48%    |
| Food                     | 35%    | 35%    | 42%    | 41%    | 35%    | 35%    | 41%    | 41%    |
| Expense                  | 46%    | 45%    | 49%    | 50%    | 45%    | 44%    | 47%    | 38%    |
| Discrimin-<br>ation      | -      | -      | -      | -      | -      | 3%     | 10%    | 10%    |
| Should<br>spend<br>@home | 2%     | 2%     | 2%     | 2%     | 2%     | 3%     | 2%     | 3%     |
| Other                    | 4%     | 4%     | 4%     | 6%     | 4%     | 4%     | 4%     | 4%     |
| DK                       | 2%     | 2%     | 3%     | 2%     | 3%     | 3%     | 3%     | 3%     |
| No<br>Concern            | 2%     | 2%     | 2%     | 2%     | 3%     | 3%     | 3%     | 6%     |