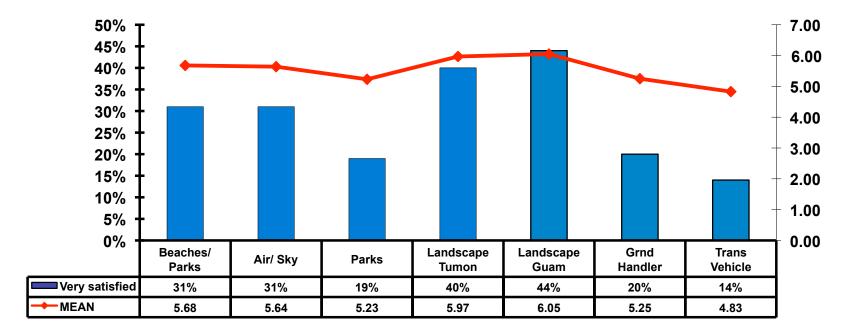

--------|---------|---------|---------|---------|---------|---------|---------|
| Food &<br>Beverage            | \$7.40  | \$9.20  | \$9.80  | \$7.00  | \$7.00  | \$7.40  | \$9.70  | \$7.79  |
| Gifts/<br>Souvenirs<br>Self   | \$9.50  | \$18.40 | \$13.00 | \$15.00 | \$15.20 | \$14.90 | \$12.40 | \$9.31  |
| Gifts/<br>Souvenirs<br>Others | \$7.70  | \$12.40 | \$11.50 | \$10.20 | \$11.60 | \$8.50  | \$10.00 | \$11.90 |
| Total                         | \$24.40 | \$39.80 | \$34.20 | \$32.10 | \$33.20 | \$30.80 | \$32.10 | \$28.95 |



## SECTION 4 VISITOR SATISFACTION



## **Satisfaction Scores Overall**

#### 7pt Rating Scale 7=Very Satisfied/1=Very Dissatisfied





## **Satisfaction Mean**





#### Satisfaction Quality/ Cleanliness 7pt Rating Scale 7=Very Satisfied/1=Very Dissatisfied





#### Satisfaction Quality/ Cleanliness





## **Quality of Accommodations**

7pt Rating Scale 7=Very Satisfied/1=Very Dissatisfied





# Accommodations Overall Satisfaction





#### Quality of Dining Experience 7pt Rating Scale

#### 7=Very Satisfied/1=Very Dissatisfied





#### Visits to Shopping Centers/Malls on Guam Top responses





# **Shopping Mall - Top 6**

|                 | FY2006   | FY2007   | FY2008   | FY2009   | FY2010   | FY2011   | FY2012   | FY2013   |
|-----------------|----------|----------|----------|----------|----------|----------|----------|----------|
| ABC             | 94%      | 95%      | 96%      | 95%      | 94%      | 94%      | 95%      | 95%      |
| DFS<br>Galleria | 95%      | 95%      | 94%      | 92%      | 89%      | 91%      | 90%      | 87