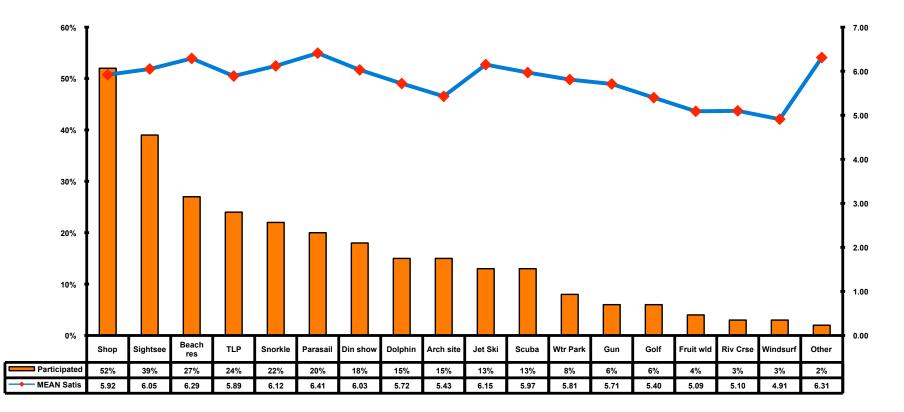

# **Optional Tour Participation**

# Optional Tours

| 0% -          |        |        |        |        |        |        |        |        |
|---------------|--------|--------|--------|--------|--------|--------|--------|--------|
| <b>U</b> 70   | FY2006 | FY2007 | FY2008 | FY2009 | FY2010 | FY2011 | FY2012 | FY2013 |
| Optional tour | 70%    | 70%    | 74%    | 72%    | 60%    | 65%    | 71%    | 67%    |

## **Optional Tours Participation & Satisfaction**