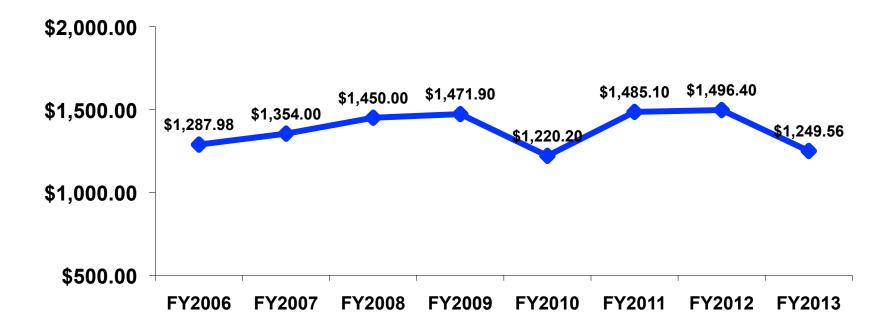

# Total Expenditures Per Person (Prepaid & On-Island)

- \$1,249.56 = overall average
- \$0 = Minimum (lowest amount recorded for the entire sample)
- \$11,057 = Maximum (highest amount recorded for the entire sample)