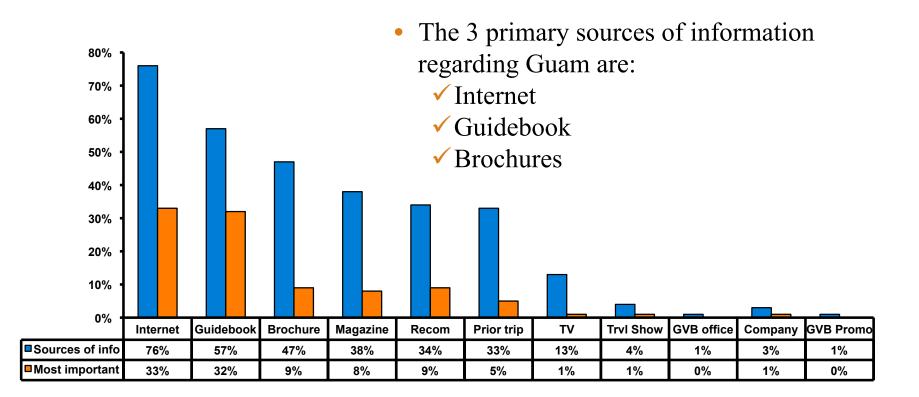

# **Sources of Information Pre-arrival**

# Pre-Arrival Sources – Top 3 Most Important

|               | FY2006 | FY2007 | FY2008 | FY2009 | FY2010 | FY2011 | FY2012 | FY2013 |
|---------------|--------|--------|--------|--------|--------|--------|--------|--------|
| Guide<br>book | 43%    | 36%    | 41%    | 36%    | 34%    | 37%    | 39%    | 32%    |
| Internet      | 22%    | 28%    | 25%    | 30%    | 36%    | 34%    | 32%    | 33%    |
| Brochure      | 15%    | 16%    | 15%    | 15%    | 11%    | 12%    | 10%    | 9%     |