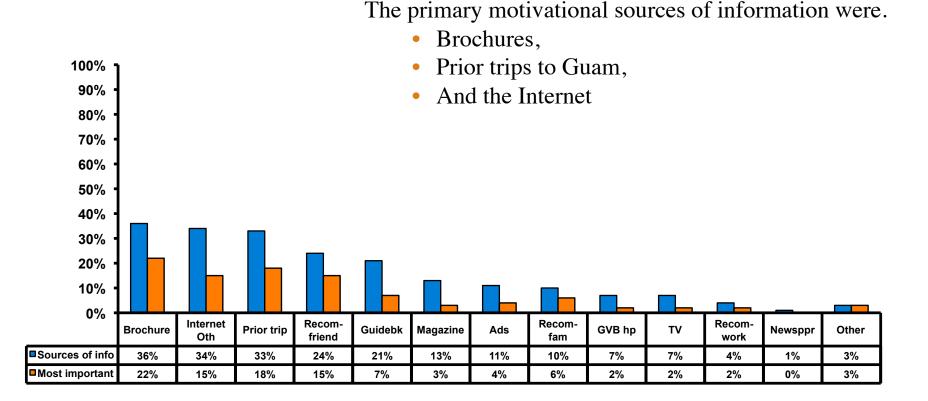

6%          | 42%          | 44%          | 47%          | 44%          | 46%          | 40%          | 33%          |
| Hotel<br>staff | 13%          | 16%          | 15%          | 17%          | 22%          | 22%          | 21%          | 25%          |
| Internet       |              |              |              |              |              |              |              | 11%          |
| Signage        | 6%           | Not top<br>3 | Not top<br>3 | 6%           | 7%           | Not top<br>3 | 6%           | Not top<br>3 |
| Vis Ch.        | Not top<br>3 | 9%           | 10%          | 6%           | Not top<br>3 | Not top<br>3 | Not top<br>3 | Not top<br>3 |
| Local<br>ppl   | Not top<br>3 | 7%           | 6%           | Not top<br>3 |



# **Sources of Information - Motivation**





# <u>SECTION 6</u> OTHER ISSUES



# **Concerns about travel outside of Japan - Overall**





#### **Concerns about travel outside of Japan**

|                          | FY2006 | FY2007 | FY2008 | FY2009 | FY2010 | FY2011 | FY2012 | FY2013 |
|--------------------------|--------|--------|--------|--------|--------|--------|--------|--------|
| Safety                   | 81%    | 79%    | 81%    | 83%    | 80%    | 78%    | 83%    | 75%    |
| Terrorism                | 73%    | 70%    | 60%    | 59%    | 56%    | 56%    | 47%    | 48%    |
| Food                     | 35%    | 35%    | 42%    | 41%    | 35%    | 35%    | 41%    | 41%    |
| Expense                  | 46%    | 45%    | 49%    | 50%    | 45%    | 44%    | 47%    | 38%    |
| Discrimin-<br>ation      | -      | -      |