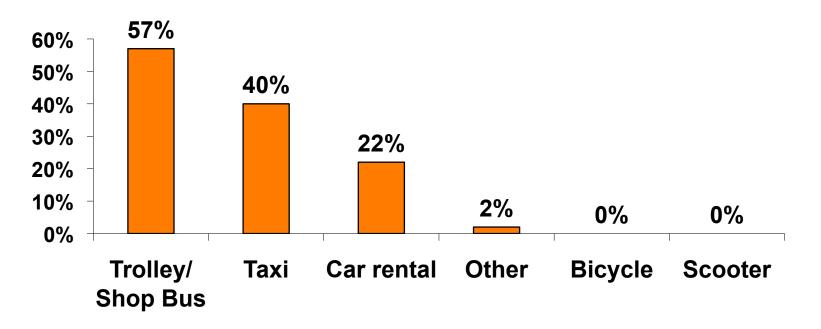

# **Optional Tour Participation**

# Optional Tours

| 0% -          |        |        |        |        |        |        |        |        |
|---------------|--------|--------|--------|--------|--------|--------|--------|--------|
| <b>U</b> 70   | FY2006 | FY2007 | FY2008 | FY2009 | FY2010 | FY2011 | FY2012 | FY2013 |
| Optional tour | 70%    | 70%    | 74%    | 72%    | 60%    | 65%    | 71%    | 67%    |