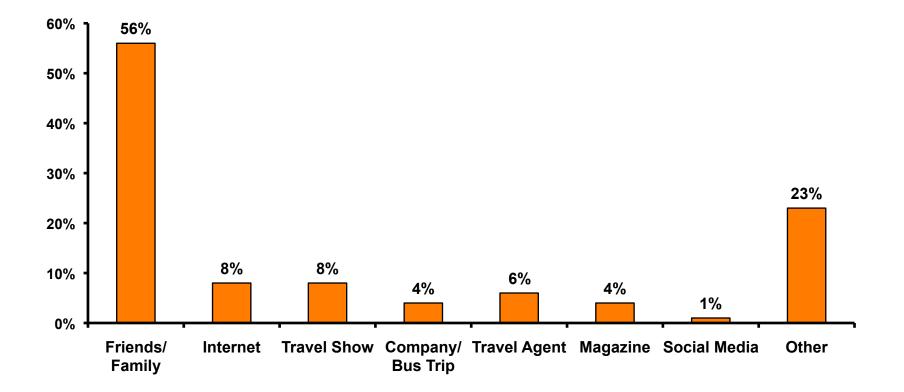

# **Sources of Information Pre-arrival**

# Pre-Arrival Sources – Top 3 Most Important

|               | FY2006 | FY2007 | FY2008 | FY2009 | FY2010 | FY2011 | FY2012 | FY2013 |
|---------------|--------|--------|--------|--------|--------|--------|--------|--------|
| Guide<br>book | 43%    | 36%    | 41%    | 36%    | 34%    | 37%    | 39%    | 32%    |
| Internet      | 22%    | 28%    | 25%    | 30%    | 36%    | 34%    | 32%    | 33%    |
| Brochure      | 15%    | 16%    | 15%    | 15%    | 11%    | 12%    | 10%    | 9%     |