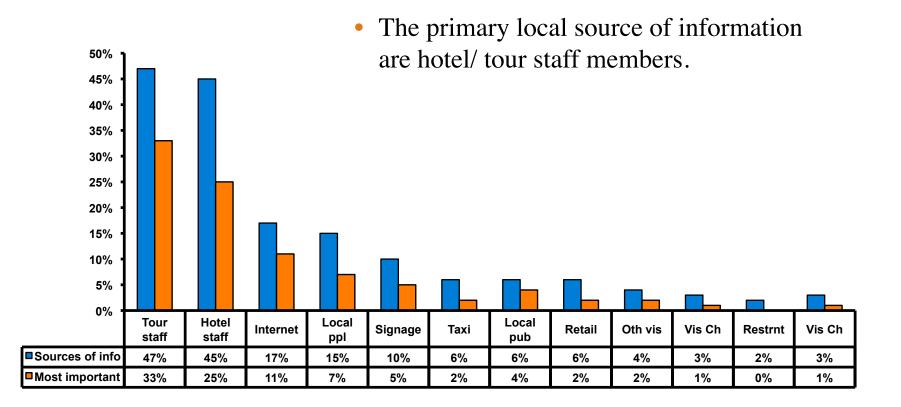

## **Sources of Information Post-arrival**

# Post-Arrival Sources – Top 3 Most Important

|                | FY2006       | FY2007       | FY2008       | FY2009       | FY2010       | FY2011       | FY2012       | FY2013       |
|----------------|--------------|--------------|--------------|--------------|--------------|--------------|--------------|--------------|
| Tour<br>staff  | 46%          | 42%          | 44%          | 47%          | 44%          | 46%          | 40%          | 33%          |
| Hotel<br>staff | 13%          | 16%          | 15%          | 17%          | 22%          | 22%          | 21%          | 25%          |
| Internet       |              |              |              |              |              |              |              | 11%          |
| Signage        | 6%           | Not top<br>3 | Not top<br>3 | 6%           | 7%           | Not top<br>3 | 6%           | Not top<br>3 |
| Vis Ch.        | Not top<br>3 | 9%           | 10%          | 6%           | Not top<br>3 | Not top<br>3 | Not top<br>3 | Not top<br>3 |
| Local<br>ppl   | Not top<br>3 | 7%           | 6%           | Not top<br>3 |