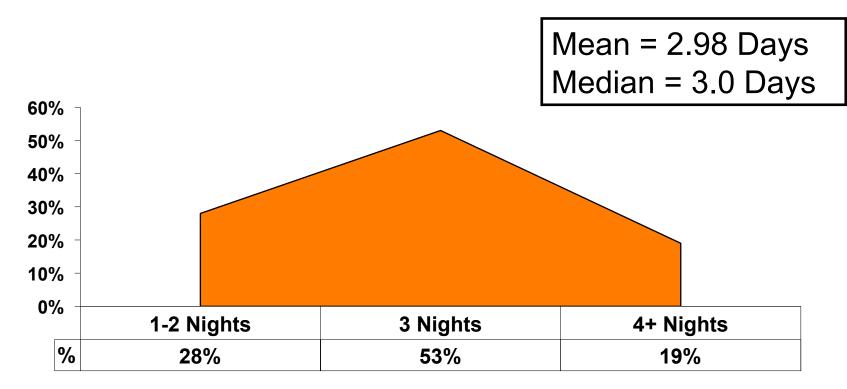

## Length of Stay

## Average Length of Stay

#### Average length of stay: 2.98 days

|     |                             |       | TOTAL |                                                                                                                                                                        |             |             | Q26         |             |              |         |           |
|-----|-----------------------------|-------|-------|------------------------------------------------------------------------------------------------------------------------------------------------------------------------|-------------|-------------|-------------|-------------|--------------|---------|-----------|
|     |                             |       | -     | <y2.0 million<="" th=""><th>Y2.0M-Y3.0M</th><th>Y3.0M-Y4.0M</th><th>Y4.0M-Y5.0M</th><th>Y5.0M-Y7.0M</th><th>Y7.0M-Y10.0M</th><th>Y10.0M+</th><th>No Income</th></y2.0> | Y2.0M-Y3.0M | Y3.0M-Y4.0M | Y4.0M-Y5.0M | Y5.0M-Y7.0M | Y7.0M-Y10.0M | Y10.0M+ | No Income |
| Q.9 | Guam Plaza Hotel            |       | 18%   | 19%                                                                                                                                                                    | 22%         | 20%         | 19%         | 16%         | 13%          | 15%     | 18%       |
|     | Guam Reef & Olive Spa       |       | 8%    | 9%                                                                                                                                                                     | 8%          | 9%          | 9%          | 8%          | 7%           | 8%      | 4%        |
|     | Hotel Nikko Guam            |       | 6%    | 5%                                                                                                                                                                     | 6%          | 6%          | 8%          | 8%          | 8%           | 7%      | 3%        |
|     | Outrigger Guam Resort       |       | 6%    | 4%                                                                                                                                                                     | 5%          | 7%          | 7%          | 6%          | 9%           | 7%      | 1%        |
|     | Grand Plaza Hotel           |       | 6%    | 7%                                                                                                                                                                     | 8%          | 5%          | 4%          | 4%          | 4%           | 6%      | 5%        |
|     | Pacific Bay Hotel           |       | 6%    | 8%                                                                                                                                                                     | 8%          | 4%          | 5%          | 4%          | 6%           | 5%      | 8%        |
|     | PIC Club                    |       | 6%    | 5%                                                                                                                                                                     | 2%          | 5%          | 6%          | 6%          | 6%           | 9%      | 5%        |
|     | Fiesta Resort Guam          |       | 5%    | 5%                                                                                                                                                                     | 4%          | 5%          | 7%          | 6%          | 6%           | 5%      | 6%        |
|     | Hilton Guam Resort          |       | 5%    | 3%                                                                                                                                                                     | 4%          | 4%          | 6%          | 5%          | 5%           | 6%      | 1%        |
|     | Onward Beach Resort         |       | 4%    | 1%                                                                                                                                                                     | 3%          | 3%          | 4%          | 6%          | 7%           | 4%      | 2%        |
|     | Oceanview Hotel             |       | 4%    | 8%                                                                                                                                                                     | 5%          | 4%          | 3%          | 4%          | 3%           | 3%      | 9%        |
|     | Holiday Resort Guam         |       | 4%    | 2%                                                                                                                                                                     | 6%          | 6%          | 2%          | 4%          | 3%           | 2%      | 3%        |
|     | Westin Resort Guam          |       | 3%    | 2%                                                                                                                                                                     | 1%          | 3%          | 4%          | 4%          | 4%           | 4%      | 2%        |
|     | Hotel Santa Fe              |       | 3%    | 5%                                                                                                                                                                     | 3%          | 3%          | 2%          | 2%          | 4%           | 1%      | 6%        |
|     | Leo Palace Resort           |       | 3%    | 1%                                                                                                                                                                     | 2%          | 2%          | 3%          | 4%          | 3%           | 2%      | 3%        |
|     | Bayview Hotel               |       | 3%    | 5%                                                                                                                                                                     | 4%          | 2%          | 2%          | 2%          | 1%           | 2%      | 9%        |
|     | Sheraton Laguna Guam        |       | 2%    | 2%                                                                                                                                                                     | 1%          | 2%          | 2%          | 3%          | 3%           | 4%      | 1%        |
|     | Hyatt Regency Guam          |       | 2%    | 1%                                                                                                                                                                     | 0%          | 3%          | 3%          | 2%          | 2%           | 3%      |           |
|     | Royal Orchid Guam           |       | 2%    | 2%                                                                                                                                                                     | 4%          | 2%          | 1%          | 2%          | 2%           | 1%      | 4%        |
|     | Guam Marriott Resort        |       | 2%    | 2%                                                                                                                                                                     | 1%          | 2%          | 2%          | 2%          | 2%           | 2%      | 2%        |
|     | Other                       |       | 1%    | 2%                                                                                                                                                                     | 1%          | 1%          | 1%          | 0%          | 0%           | 1%      | 4%        |
|     | Ramada Suites Guam          |       | 1%    | 1%                                                                                                                                                                     | 0%          | 0%          | 0%          | 1%          | 1%           | 1%      | 1%        |
|     | Condo                       |       | 1%    |                                                                                                                                                                        | 2%          | 1%          | 0%          | 1%          | 1%           | 1%      | 1%        |
|     | Tumon Bay Capital Hotel     |       | 0%    |                                                                                                                                                                        | 0%          | 1%          | 1%          | 1%          | 0%           | 0%      |           |
|     | Guam Aurora Resort          |       | 0%    |                                                                                                                                                                        |             | 0%          | 0%          | 0%          |              |         | 2%        |
|     | Home stay/ friend/ relative |       | 0%    |                                                                                                                                                                        | 0%          | 0%          |             | 0%          | 0%           | 0%      |           |
|     | Total                       | Count | 4207  | 242                                                                                                                                                                    | 425         | 507         | 529         | 737         | 532          | 535     | 121       |