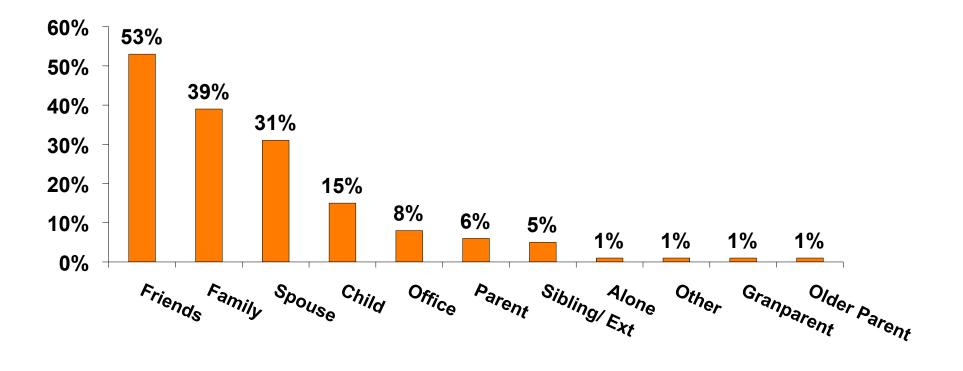

## **Travel Companions**

## **Travel Companions**

|                     | FY2006 | FY2007 | FY2008 | FY2009 | FY2010 | FY2011 | FY2012 | FY2013 |
|---------------------|--------|--------|--------|--------|--------|--------|--------|--------|
| Friends             | 53%    | 35%    | 39%    | 40%    | 46%    | 49%    | 53%    | 53%    |
| Family              | 14%    | 28%    | 23%    | 27%    | 25%    | 26%    | 23%    | 39%    |
| Spouse              | 18%    | 25%    | 28%    | 25%    | 20%    | 18%    | 16%    | 31%    |
| Child               | 7%     | 18%    | 11%    | 14%    | 15%    | 15%    | 13%    | 15%    |
| Parent              | NA     | 6%     |
| Office              | 13%    | 8%     | 7%     | 5%     | 5%     | 5%     | 5%     | 8%     |
| Sibling/<br>Ext Fam | NA     | 5%     |
| Alone               | 0%     | 1%     | 2%     | 2%     | 3%     | 2%     | 2%     | 1%     |
| Other               | 3%     | 3%     | 2%     | 2%     | 1%     | 0%     | 1%     | 1%     |