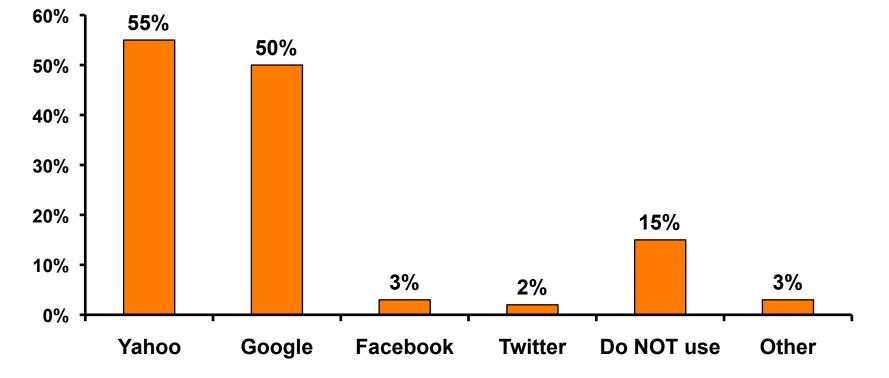

was better than expected    | 5.50   | 5.40   | 5.60   | 5.70   | 5.60   | 5.80   | 5.80   | 5.88   |
| I had no com-munication problems | 5.80   | 5.70   | 5.90   | 5.80   | 5.80   | 5.80   | 5.80   | 5.78   |
| I will recommend Guam to friends | 5.60   | 5.50   | 5.60   | 5.70   | 5.70   | 5.70   | 5.90   | 5.95   |
| Sites on Guam were attractive    | 5.00   | 5.00   | 5.10   | 5.20   | 5.10   | 5.10   | 5.40   | 5.53   |
| ───I plan to visit Guam again    | 5.40   | 5.40   | 5.50   | 5.60   | 5.60   | 5.60   | 5.70   | 5.77   |
| Not enough night activities      |        | 4.40   | 4.40   | 4.40   | 4.40   | 4.40   | 4.40   | 4.49   |



# **On-Island Perceptions**





# <u>SECTION 5</u> PROMOTIONS



# **Internet- Guam Sources of Info**





# Internet- Things To Do Sources of Info





## **Internet- GVB Sources**





# **Travel Motivation- Info Sources**





# **Sources of Information Pre-arrival**





# Pre-Arrival Sources – Top 3 Most Important

|               | FY2006 | FY2007 | FY2008 | FY2009 | FY2010 | FY2011 | FY2012 | FY2013 |
|---------------|--------|--------|--------|--------|--------|--------|--------|--------|
| Guide<br>book | 43%    | 36%    | 41%    | 36%    | 34%    | 37%    | 39%    | 32%    |
| Internet      | 22%    | 28%    | 25%    | 30%    | 36%    | 34%    | 32%    | 33%    |
| Brochure      | 15%    | 16%    | 15%    | 15%    | 11%    | 12%    | 10%    | 9%     |



## **Sources of Information Post-arrival**





# Post-Arrival Sources – Top 3 Most Important

|                | FY2006       | FY2007       | FY2008       | FY2009       |