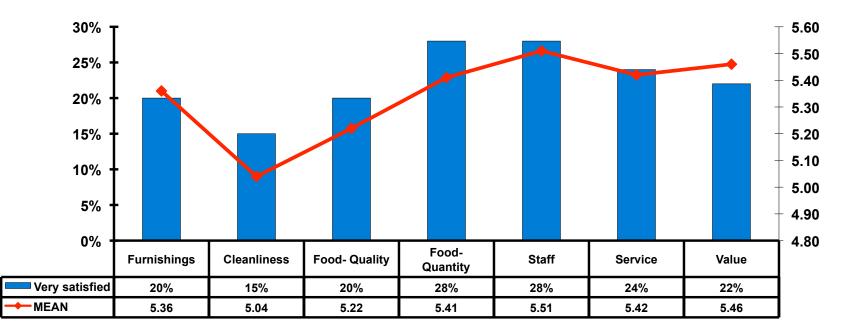

# **Satisfaction with Shopping**

#### **7pt Rating Scale**

#### 7=Very Satisfied/ 1=Very Dissatisfied

| Quality of Shopping          | Variety of Shopping          |
|------------------------------|------------------------------|
| Score of 6 to 7 = <b>57%</b> | Score of 6 to 7 = <b>54%</b> |
| Score of 4 to 5 = <b>39%</b> | Score of 4 to 5 = <b>39%</b> |
| Score 1 to 3 = <b>4%</b>     | Score 1 to 3 = <b>7%</b>     |
| MEAN = 5.52                  | MEAN = 5.41                  |

## **Satisfaction - Shopping**