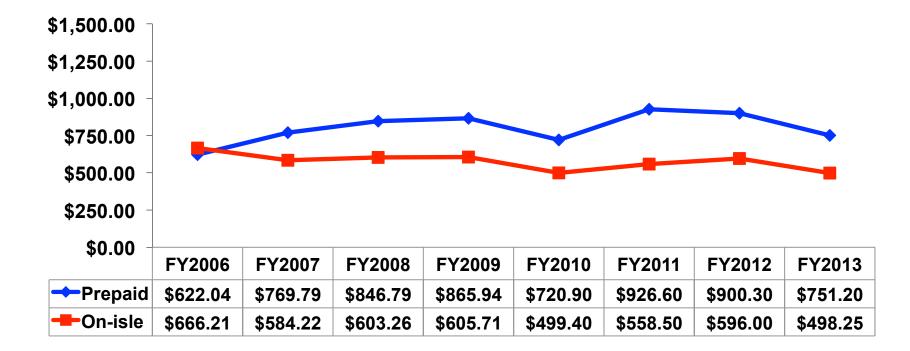

#### **Prepaid Expenditures** ¥Varies/US\$1

- \$1,492.88 = overall mean average prepaid expense (for entire travel party size) by respondent
- $\$0 = \min(\text{lowest amount recorded for the entire sample})$
- \$42,012 = maximum (highest amount recorded for the entire sample)
- \$751.20 = overall mean average <u>per person</u> prepaid expenditures

## **Breakdown of Prepaid Expenditures**

|                                                 | FY2007  | FY2008  | FY2009  | FY2010     | FY2011     | FY2012     | FY2013     |
|-------------------------------------------------|---------|---------|---------|------------|------------|------------|------------|
| Air &<br>Accommodation<br>package only          | \$1,550 | \$1,589 | \$1,696 | \$1402.50  | \$1,767.00 | \$1,681.20 | \$1,369.90 |
| Air &<br>Accommodation w/<br>daily meal package | \$2,536 | \$3,404 | \$3,006 | \$3199.80  | \$3,555.90 | \$3,546.00 | \$2,276.72 |
| Air only                                        | \$1,129 | \$924   | \$937   | \$952.90   | \$1,359.60 | \$1,836.40 | \$1,454.43 |
| Accommodation only                              | \$532   | \$520   | \$748   | \$524.30   | \$748.30   | \$1,136.90 | \$843.15   |
| Accommodation w/<br>daily meal only             | \$934   | \$887   | \$595   | \$944.70   | \$1,040.70 | \$838.10   | \$1,596.78 |
| Food & Beverages<br>in Hotel                    | \$103   | \$394   | \$232   | \$168.50   | \$209.90   | \$194.20   | \$116.71   |
| Ground<br>transportation –<br>Japan             | \$110   | \$121   | \$100   | \$95.30    | \$129.70   | \$156.70   | \$68.87    |
| Ground<br>transportation –<br>Guam              | \$62    | \$88    | \$93    | \$93.90    | \$58.60    | \$100.80   | \$75.43    |
| Optional tours/<br>activities                   | \$274   | \$255   | \$316   | \$289.50   | \$298.60   | \$302.40   | \$273.09   |
| Other expenses                                  | \$417   | \$726   | \$834   | \$530.00   | \$512.40   | \$420.20   | \$609.30   |
| Total Prepaid                                   | \$1,728 | \$1,816 | \$1,925 | \$1,513.90 | \$1,993.70 | \$1,820.20 | \$1,492.88 |

# **On-Island Expenditures**

- \$781.50 = overall mean average on-island expense (for entire travel party size) by respondent
- \$0 = Minimum (lowest amount recorded for the entire sample)
- \$15,000 = Maximum (highest amount recorded for the entire sample)
- \$498.25 = overall mean average <u>per person</u> onisland expenditure

#### **Breakdown of On-Island Expenditures**

|                                                                                       | FY2006   | FY2007     | FY2008     | FY2009     | FY2010   | FY2011   | FY2012   | FY2013   |
|---------------------------------------------------------------------------------------|----------|------------|------------|------------|----------|----------|----------|----------|
| Food & beverage in a hotel                                                            | \$37.30  | \$56.40    | \$54.50    | \$46.10    | \$41.80  | \$34.50  | \$33.10  | \$35.62  |
| Food & beverage in<br>fast food<br>restaurant/<br>convenience store                   | \$35.60  | \$41.70    | \$36.20    | \$44.90    | \$34.10  | \$33.10  | \$34.00  | \$32.98  |
| Food & beverage<br>at restaurants or<br>drinking<br>establishments<br>outside a hotel | \$91.10  | \$105.40   | \$94.00    | \$95.50    | \$76.70  | \$84.00  | \$80.70  | \$80.56  |
| Optional tours and activities                                                         | \$122.40 | \$127.10   | \$119.30   | \$119.40   | \$96.10  | \$95.30  | \$97.10  | \$83.82  |
| Gifts/ souvenirs for<br>yourself/<br>companions                                       | \$380.80 | \$338.40   | \$287.10   | \$354.00   | \$245.40 | \$253.30 | \$258.00 | \$204.79 |
| Gifts/ souvenirs for<br>friends/family                                                | \$181.60 | \$174.70   | \$143.70   | \$181.90   | \$126.50 | \$129.30 | \$136.40 | \$121.09 |
| Local<br>transportation                                                               | \$15.10  | \$20.00    | \$16.70    | \$17.50    | \$17.30  | \$15.20  | \$16.50  | \$16.36  |
| Other expenses not covered                                                            | \$110.30 | \$284.80   | \$304.10   | \$269.50   | \$233.70 | \$289.30 | \$247.70 | \$208.18 |
| Average Total                                                                         | \$976.60 | \$1,145.20 | \$1,058.30 | \$1,120.80 | \$866.50 | \$933.40 | \$899.50 | \$781.50 |