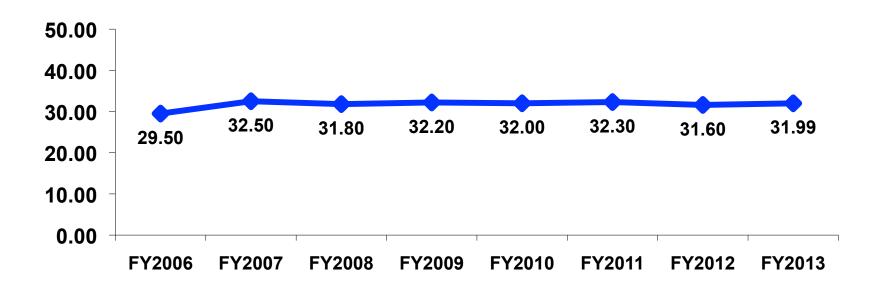

## Age - Overall

• The average age of the respondents is 31.99 years of age.

## Average Age