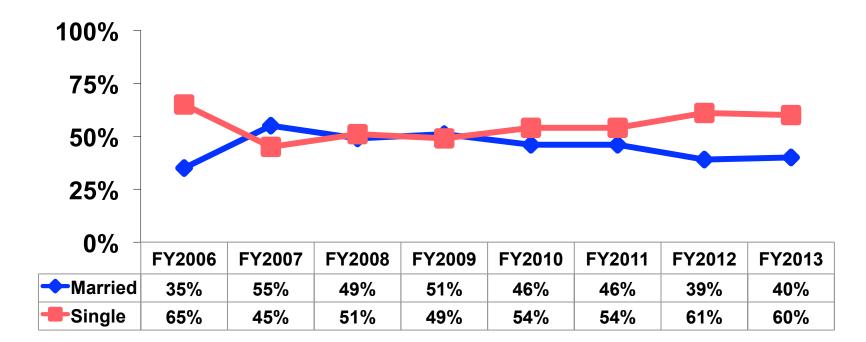

g areas.

• The margin of error for a sample of **4216** is +/- 1.51 percentage points with a 95% confidence level. That is, if all Japanese visitors who traveled to Guam in the same time period were asked these questions, we can be 95% certain that their responses would not differ by +/- 1.51 percentage points.



# Objectives

• To monitor the effectiveness of the Japan seasonal campaigns in attracting Japanese visitors, refresh certain baseline data, to better understand the nature, and economic value or impact of each of the targeted segments in the Japan marketing plan.

• Identify significant determinants of visitor satisfaction, expenditures and the desire to return to Guam.



### <u>SECTION 1</u> PROFILE OF RESPONDENTS



### Marital Status - Overall





#### **Marital Status**





## Age - Overall



• The average age of the respondents is 31.99 years of age.



## Average Age





#### **Personal Income**





### **Personal Income**

|                  | FY2006 | FY2007 | FY2008 | FY2009 | FY2010 | FY2011 | FY2012 | FY2013 |
|------------------|--------|--------|--------|--------|--------|--------|--------|--------|
| <¥3.0m           | 21%    | 14%    | 15%    | 16%    | 16%    | 18%    | 19%    | 19%    |
| ¥3.0m-<br>¥3.9m  | 16%    | 14%    | 14%    | 14%    | 15%    | 14%    | 13%    | 14%    |
| ¥4.0m-<br>¥4.9m  | 12%    | 12%    | 14%    | 14%    | 14%    | 15%    | 14%    | 15%    |
| ¥5.0m-<br>¥6.9m  | 17%    | 19%    | 19%    | 18%    | 19%    | 20%    | 20%    | 20%    |
| ¥7.0m-<br>¥9.9m  | 13%    | 16%    | 18%    | 16%    | 14%    | 17%    | 15%