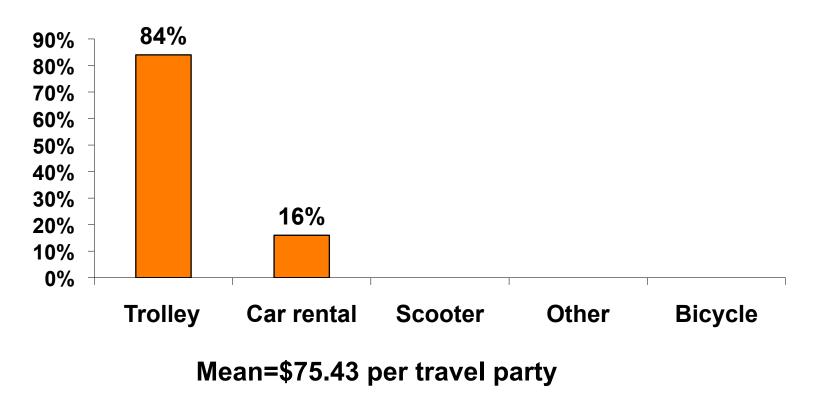

#### Prepaid Ground Transportation n=38

#### Local Transportation n=898

#### Mean=\$16.36 per travel party