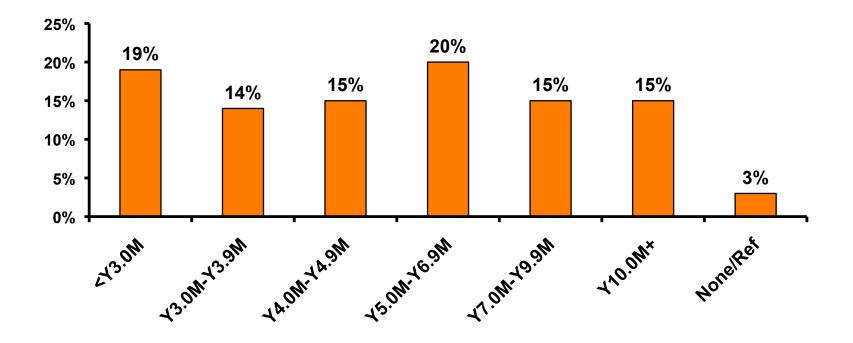

#### **Personal Income**

### **Personal Income**

|                  | FY2006 | FY2007 | FY2008 | FY2009 | FY2010 | FY2011 | FY2012 | FY2013 |
|------------------|--------|--------|--------|--------|--------|--------|--------|--------|
| <¥3.0m           | 21%    | 14%    | 15%    | 16%    | 16%    | 18%    | 19%    | 19%    |
| ¥3.0m-<br>¥3.9m  | 16%    | 14%    | 14%    | 14%    | 15%    | 14%    | 13%    | 14%    |
| ¥4.0m-<br>¥4.9m  | 12%    | 12%    | 14%    | 14%    | 14%    | 15%    | 14%    | 15%    |
| ¥5.0m-<br>¥6.9m  | 17%    | 19%    | 19%    | 18%    | 19%    | 20%    | 20%    | 20%    |
| ¥7.0m-<br>¥9.9m  | 13%    | 16%    | 18%    | 16%    | 14%    | 17%    | 15%    | 15%    |
| ¥10.0m+          | 17%    | 21%    | 18%    | 18%    | 18%    | 14%    | 16%    | 15%    |
| Refused/<br>None | 4%     | 2%     | 2%     | 3%     | 3%     | 2%     | 2%     | 3%     |