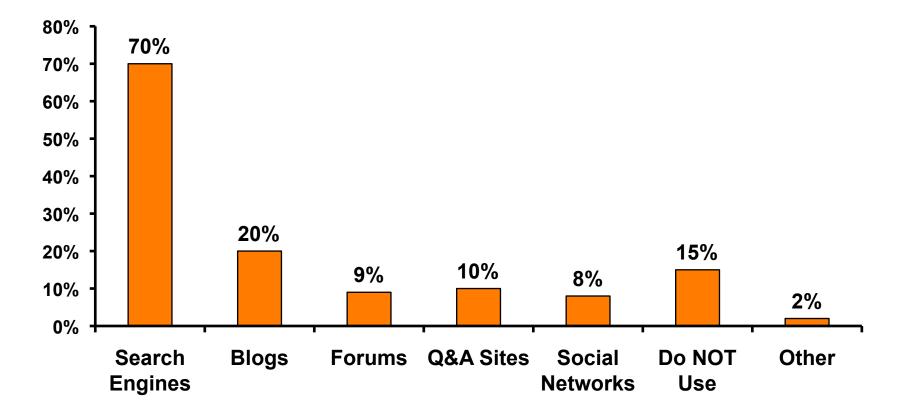

| FY2010 | FY2011 | FY2012 | FY2013 |
| Guam was better than expected    | 5.50   | 5.40   | 5.60   | 5.70   | 5.60   | 5.80   | 5.80   | 5.88   |
| I had no com-munication problems | 5.80   | 5.70   | 5.90   | 5.80   | 5.80   | 5.80   | 5.80   | 5.78   |
| I will recommend Guam to friends | 5.60   | 5.50   | 5.60   | 5.70   | 5.70   | 5.70   | 5.90   | 5.95   |
| Sites on Guam were attractive    | 5.00   | 5.00   | 5.10   | 5.20   | 5.10   | 5.10   | 5.40   | 5.53   |
| ───I plan to visit Guam again    | 5.40   | 5.40   | 5.50   | 5.60   | 5.60   | 5.60   | 5.70   | 5.77   |
| Not enough night activities      |        | 4.40   | 4.40   | 4.40   | 4.40   | 4.40   | 4.40   | 4.49   |



# **On-Island Perceptions**





# <u>SECTION 5</u> PROMOTIONS



# **Internet- Guam Sources of Info**





# Internet- Things To Do Sources of Info





## **Internet- GVB Sources**





# **Travel Motivation- Info Sources**





# **Sources of Information Pre-arrival**





# Pre-Arrival Sources – Top 3 Most Important

|               | FY2006 | FY2007 | FY2008 | FY2009 | FY2010 | FY2011 | FY2012 | FY2013 |
|---------------|--------|--------|--------|--------|--------|--------|--------|--------|
| Guide<br>book | 43%    | 36%    | 41%    | 36%    | 34%    | 37%    | 39%    | 32%    |
| Internet      | 22%    | 28%    | 25%    | 30%    | 36%    | 34%    | 32%    | 33%    |
| Brochure      | 15%    | 16%    | 15%    | 15%    | 11%    | 12%    | 10%    | 9%     |



## **Sources of Information Post-arrival**





# Post-Arrival Sources – Top 3 Most Important

|                | FY2006       |