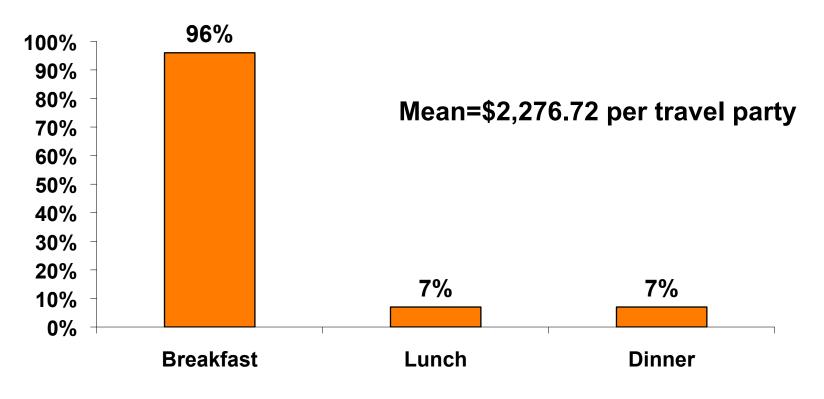

#### (Filter: Only those who responded/ Per Travel Party)

|                                          | MEAN \$    |
|------------------------------------------|------------|
| Air & Accommodation package only         | \$1,369.90 |
| Air & Accommodation w/daily meal package | \$2,276.72 |
| Aironly                                  | \$1,454.43 |
| Accommodation only                       | \$843.15   |
| Accommodation w/daily meal only          | \$1,596.78 |
| Food & Beverages in Hotel                | \$116.71   |
| Ground transportation – Japan            | \$68.87    |
| Ground transportation - Guam             | \$75.43    |
| Optional tours/ activities               | \$273.09   |
| Otherexpenses                            | \$609.30   |
| Total Prepaid                            | \$1,492.88 |

## **Prepaid Meal Breakdown**

#### Air/ Accommodations with Daily Meal Package n=895

# Accommodations with Daily Meal Package n=10

Mean=\$1,596.78 per travel party