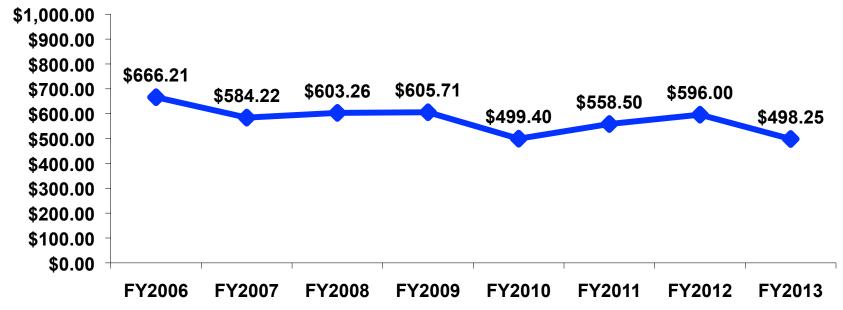

# **On-Island Expenditures**

- \$781.50 = overall mean average on-island expense (for entire travel party size) by respondent
- \$0 = Minimum (lowest amount recorded for the entire sample)
- \$15,000 = Maximum (highest amount recorded for the entire sample)
- \$498.25 = overall mean average <u>per person</u> onisland expenditure

#### **Breakdown of On-Island Expenditures**

|                                                                                       | FY2006   | FY2007     | FY2008     | FY2009     | FY2010   | FY2011   | FY2012   | FY2013   |
|---------------------------------------------------------------------------------------|----------|------------|------------|------------|----------|----------|----------|----------|
| Food & beverage in a hotel                                                            | \$37.30  | \$56.40    | \$54.50    | \$46.10    | \$41.80  | \$34.50  | \$33.10  | \$35.62  |
| Food & beverage in<br>fast food<br>restaurant/<br>convenience store                   | \$35.60  | \$41.70    | \$36.20    | \$44.90    | \$34.10  | \$33.10  | \$34.00  | \$32.98  |
| Food & beverage<br>at restaurants or<br>drinking<br>establishments<br>outside a hotel | \$91.10  | \$105.40   | \$94.00    | \$95.50    | \$76.70  | \$84.00  | \$80.70  | \$80.56  |
| Optional tours and activities                                                         | \$122.40 | \$127.10   | \$119.30   | \$119.40   | \$96.10  | \$95.30  | \$97.10  | \$83.82  |
| Gifts/ souvenirs for<br>yourself/<br>companions                                       | \$380.80 | \$338.40   | \$287.10   | \$354.00   | \$245.40 | \$253.30 | \$258.00 | \$204.79 |
| Gifts/ souvenirs for<br>friends/family                                                | \$181.60 | \$174.70   | \$143.70   | \$181.90   | \$126.50 | \$129.30 | \$136.40 | \$121.09 |
| Local<br>transportation                                                               | \$15.10  | \$20.00    | \$16.70    | \$17.50    | \$17.30  | \$15.20  | \$16.50  | \$16.36  |
| Other expenses not covered                                                            | \$110.30 | \$284.80   | \$304.10   | \$269.50   | \$233.70 | \$289.30 | \$247.70 | \$208.18 |
| Average Total                                                                         | \$976.60 | \$1,145.20 | \$1,058.30 | \$1,120.80 | \$866.50 | \$933.40 | \$899.50 | \$781.50 |