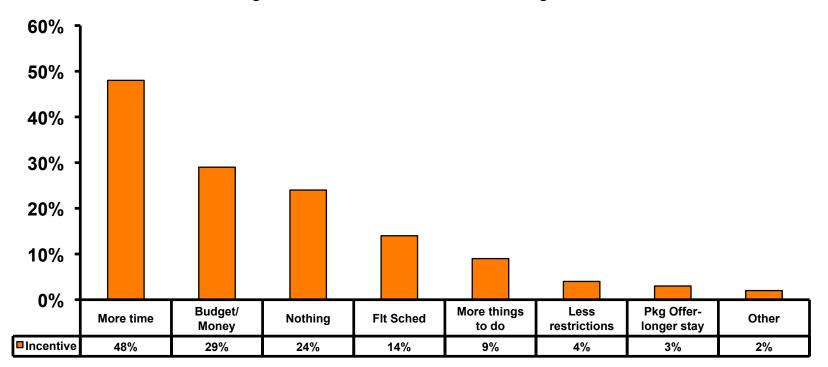

# What would it take to make you want to stay an extra day in Guam?

# What would it take to make you want to stay an extra day in Guam?

|                                           | FY2009 | FY2010 | FY2011 | FY2012 | FY2013 |
|-------------------------------------------|--------|--------|--------|--------|--------|
| More time                                 | 46%    | 52%    | 51%    | 48%    | 48%    |
| Budget/ money                             | 35%    | 31%    | 35%    | 34%    | 29%    |
| Nothing- spent<br>right amount of<br>time | 19%    | 17%    | 18%    | 19%    | 24%    |
| More things to do                         | 12%    | 11%    | 9%     | 12%    | 9%     |
| Less restrictions                         | 7%     | 6%     | 5%     | 6%     | 4%     |
| Flight schedule<br>times                  | 14%    | 17%    | 20%    | 16%    | 14%    |
| Packages – longer<br>stays                | -      | -      | 1%     | 4%     | 3%     |
| Other                                     | 5%     | 4%     | 3%     | 3%     | 2%     |