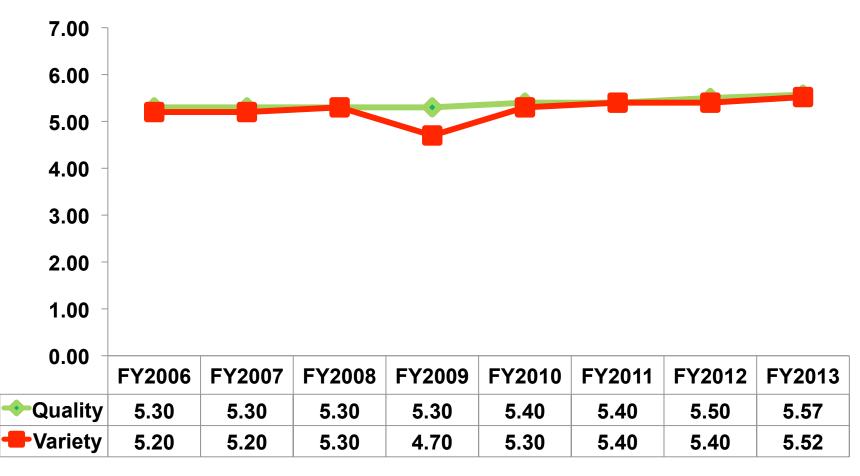

## **Day Tours Satisfaction**

#### 7pt Rating Scale 7=Very Satisfied/ 1=Very Dissatisfied

| Quality of Day Tour          | Variety of Day Tour          |
|------------------------------|------------------------------|
| Score of 6 to 7 = <b>60%</b> | Score of 6 to 7 = <b>57%</b> |
| Score of 4 to 5 = <b>38%</b> | Score of 4 to 5 = <b>41%</b> |
| Score 1 to 3 = <b>2%</b>     | Score 1 to 3 = <b>2%</b>     |
| MEAN = 5.57                  | MEAN = 5.52                  |

#### **Satisfaction – Day Tours**