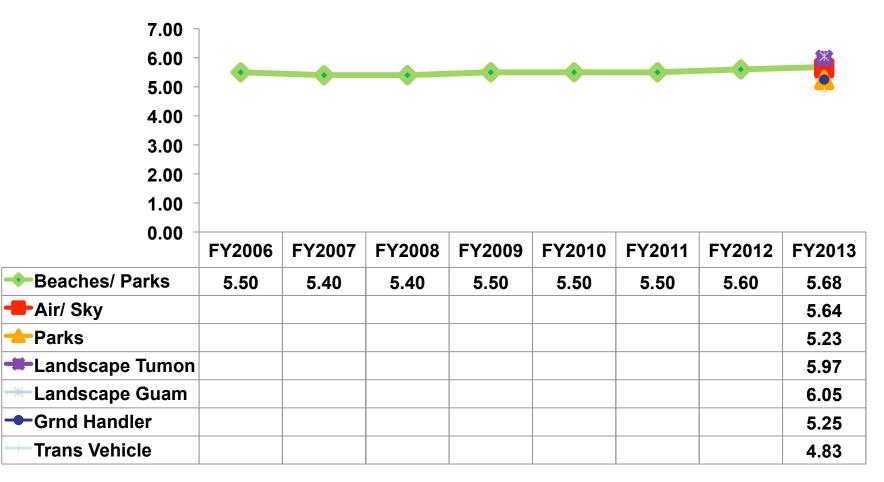

----|---------|---------|---------|
| Food &<br>Beverage            | \$7.40  | \$9.20  | \$9.80  | \$7.00  | \$7.00  | \$7.40  | \$9.70  | \$7.79  |
| Gifts/<br>Souvenirs<br>Self   | \$9.50  | \$18.40 | \$13.00 | \$15.00 | \$15.20 | \$14.90 | \$12.40 | \$9.31  |
| Gifts/<br>Souvenirs<br>Others | \$7.70  | \$12.40 | \$11.50 | \$10.20 | \$11.60 | \$8.50  | \$10.00 | \$11.90 |
| Total                         | \$24.40 | \$39.80 | \$34.20 | \$32.10 | \$33.20 | \$30.80 | \$32.10 | \$28.95 |



## SECTION 4 VISITOR SATISFACTION



## **Satisfaction Scores Overall**

#### 7pt Rating Scale 7=Very Satisfied/1=Very Dissatisfied





## **Satisfaction Mean**





#### Satisfaction Quality/ Cleanliness 7pt Rating Scale 7=Very Satisfied/1=Very Dissatisfied





#### Satisfaction Quality/ Cleanliness





## **Quality of Accommodations**

7pt Rating Scale 7=Very Satisfied/1=Very Dissatisfied





# Accommodations Overall Satisfaction





#### Quality of Dining Experience 7pt Rating Scale

#### 7=Very Satisfied/1=Very Dissatisfied





#### Visits to Shopping Centers/Malls on Guam Top responses





# **Shopping Mall - Top 6**

|                 | FY2006   | FY2007   | FY2008   | FY2009   | FY2010   | FY2011   | FY2012   | FY2013   |
|-----------------|----------|----------|----------|----------|----------|----------|----------|----------|
| ABC             | 94%      | 95%      | 96%      | 95%      | 94%      | 94%      | 95%      | 95%      |
| DFS<br>Galleria | 95%      | 95%      | 94%      | 92%      | 89%      | 91%      | 90%      | 87%      |
| The<br>Plaza    | 54%      | 56%