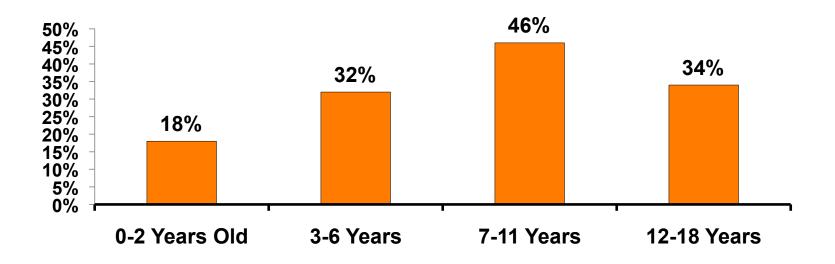

#### **Number of Children Travel Party**

N=593 total respondents traveling with children.

(Of those N=593 respondents, there is a total of 937 children 18 years or younger)