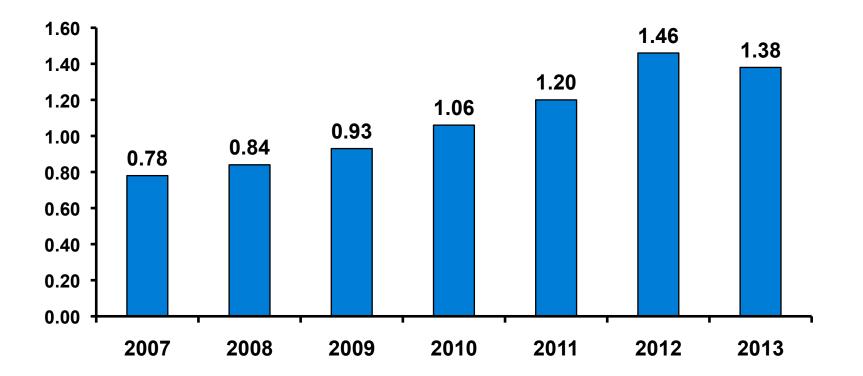

|        | Column N % | 32%   | 43%     | 16%    |
|        | 25-34  | Count      | 1484  | 902     | 576    |
|        |        | Column N % | 35%   | 36%     | 35%    |
|        | 35-49  | Count      | 966   | 345     | 615    |
|        |        | Column N % | 23%   | 14%     | 37%    |
|        | 50+    | Count      | 395   | 191     | 202    |
|        |        | Column N % | 9%    | 8%      | 12%    |
|        | Total  | Count      | 4186  | 2504    | 1663   |

• First-time visitors are younger than repeat visitors to Guam.



#### **Repeat Visitors Last Trip** n = 1651



- The average repeat visitor has been to Guam 3.16 times.
- Less than half the repeat visitors have been to Guam within the last 2 years.



#### Average Number Overnight Trips (2007-2013) (2 nights or more)



20



## Length of Stay





## Average Length of Stay





## **Occupation by Income**

|     |                                 |       | TOTAL |                                                                                                                                                                        |             |             | Q26         |             |              |         |           |
|-----|---------------------------------|-------|-------|------------------------------------------------------------------------------------------------------------------------------------------------------------------------|-------------|-------------|-------------|-------------|--------------|---------|-----------|
|     |                                 |       | -     | <y2.0 milli