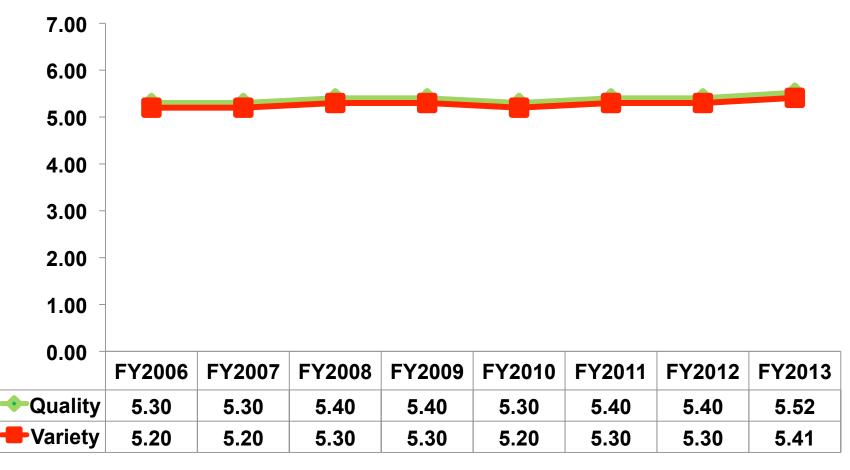

# **Satisfaction with Shopping**

#### **7pt Rating Scale**

#### 7=Very Satisfied/ 1=Very Dissatisfied

| Quality of Shopping          | Variety of Shopping          |
|------------------------------|------------------------------|
| Score of 6 to 7 = <b>57%</b> | Score of 6 to 7 = <b>54%</b> |
| Score of 4 to 5 = <b>39%</b> | Score of 4 to 5 = <b>39%</b> |
| Score 1 to 3 = <b>4%</b>     | Score 1 to 3 = <b>7%</b>     |
| MEAN = 5.52                  | MEAN = 5.41                  |