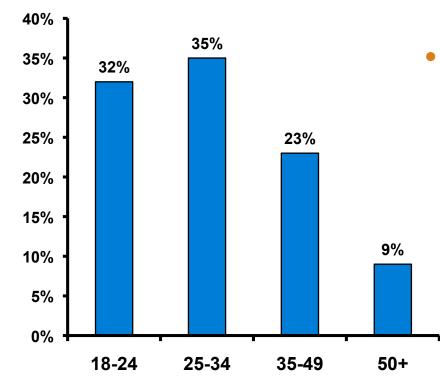

## Age - Overall

• The average age of the respondents is 31.99 years of age.

## Average Age

• First-time visitors are younger than repeat visitors to Guam.