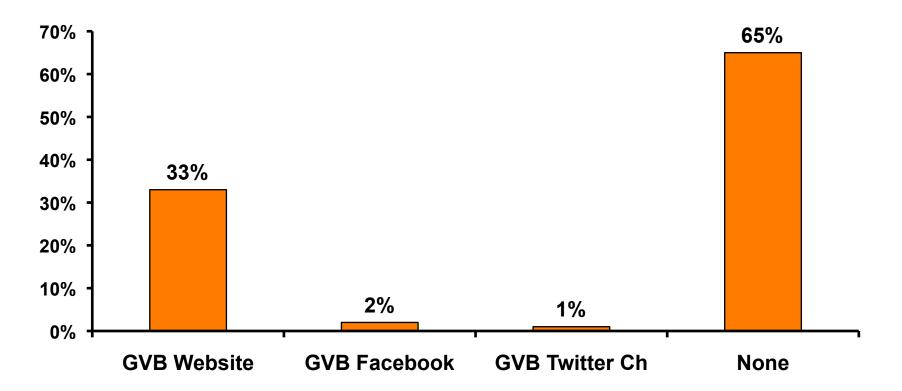

| 5.40   | 5.60   | 5.70   | 5.60   | 5.80   | 5.80   | 5.88   |
| I had no com-munication problems | 5.80   | 5.70   | 5.90   | 5.80   | 5.80   | 5.80   | 5.80   | 5.78   |
| I will recommend Guam to friends | 5.60   | 5.50   | 5.60   | 5.70   | 5.70   | 5.70   | 5.90   | 5.95   |
| Sites on Guam were attractive    | 5.00   | 5.00   | 5.10   | 5.20   | 5.10   | 5.10   | 5.40   | 5.53   |
| ───I plan to visit Guam again    | 5.40   | 5.40   | 5.50   | 5.60   | 5.60   | 5.60   | 5.70   | 5.77   |
| Not enough night activities      |        | 4.40   | 4.40   | 4.40   | 4.40   | 4.40   | 4.40   | 4.49   |



# **On-Island Perceptions**





# <u>SECTION 5</u> PROMOTIONS



# **Internet- Guam Sources of Info**





# Internet- Things To Do Sources of Info





## **Internet- GVB Sources**





# **Travel Motivation- Info Sources**





# **Sources of Information Pre-arrival**





# Pre-Arrival Sources – Top 3 Most Important

|               | FY2006 | FY2007 | FY2008 | FY2009 | FY2010 | FY2011 | FY2012 | FY2013 |
|---------------|--------|--------|--------|--------|--------|--------|--------|--------|
| Guide<br>book | 43%    | 36%    | 41%    | 36%    | 34%    | 37%    | 39%    | 32%    |
| Internet      | 22%    | 28%    | 25%    | 30%    | 36%    | 34%    | 32%    | 33%    |
| Brochure      | 15%    | 16%    | 15%    | 15%    | 11%    | 12%    | 10%    | 9%     |



## **Sources of Information Post-arrival**





# Post-Arrival Sources – Top 3 Most Important

|                | FY2006       | FY2007       | FY2008       | FY2009       | FY2010       | FY2011       | FY20