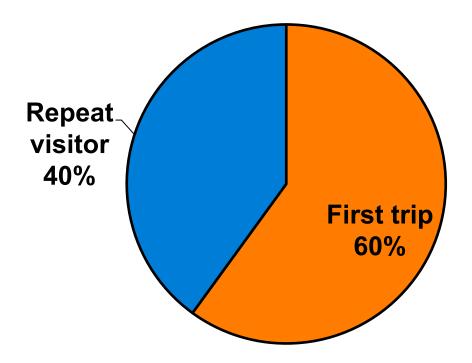

## **Prior Trips to Guam**

## Trips to Guam by Age & Gender

|        |        |            | TOTAL | TRIPS T | O GUAM |
|--------|--------|------------|-------|---------|--------|
|        |        |            | -     | 1st     | Repeat |
| GENDER | Male   | Count      | 2155  | 1189    | 957    |
|        |        | Column N % | 51%   | 47%     | 57%    |
|        | Female | Count      | 2061  | 1330    | 721    |
|        |        | Column N % | 49%   | 53%     | 43%    |
|        | Total  | Count      | 4216  | 2519    | 1678   |
| AGE    | 18-24  | Count      | 1341  | 1066    | 270    |
|        |        | Column N % | 32%   | 43%     | 16%    |
|        | 25-34  | Count      | 1484  | 902     | 576    |
|        |        | Column N % | 35%   | 36%     | 35%    |
|        | 35-49  | Count      | 966   | 345     | 615    |
|        |        | Column N % | 23%   | 14%     | 37%    |
|        | 50+    | Count      | 395   | 191     | 202    |
|        |        | Column N % | 9%    | 8%      | 12%    |
|        | Total  | Count      | 4186  | 2504    | 1663   |