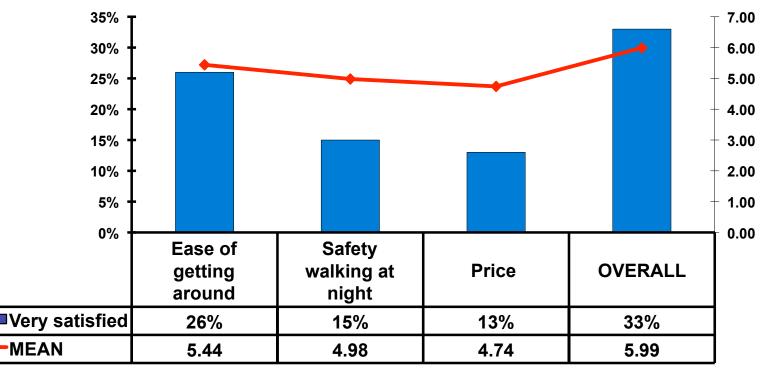

## **Satisfaction Scores Overall**

#### 7pt Rating Scale 7=Very Satisfied/1=Very Dissatisfied

## **Satisfaction Mean**