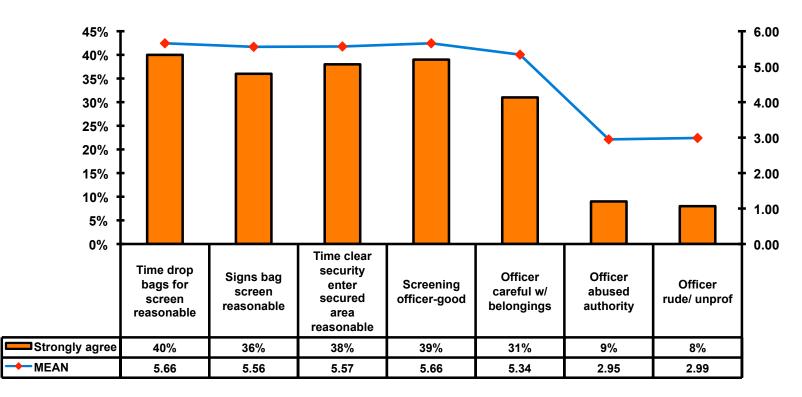

#### **Airport Screening** 7pt Rating Scale 7=Strongly Agree/ 1=Strongly Disagree

# **Airport Screening**