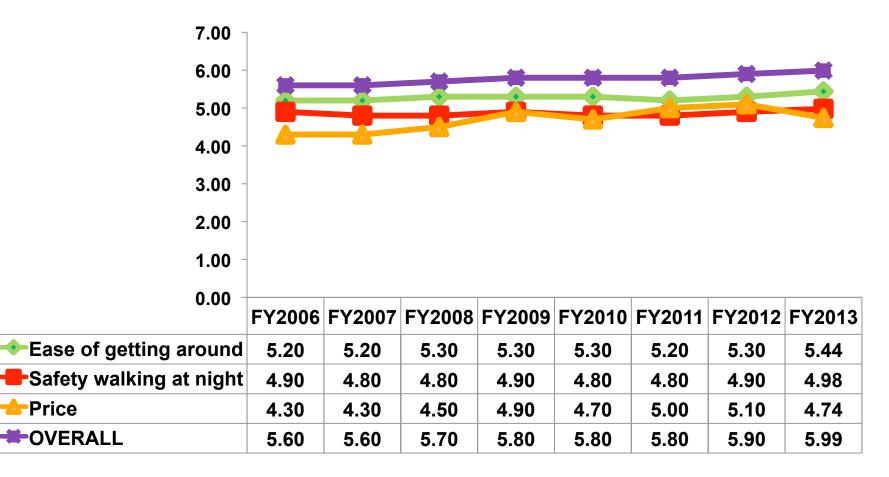

## **Satisfaction Scores Overall**

#### 7pt Rating Scale 7=Very Satisfied/1=Very Dissatisfied

## **Satisfaction Mean**