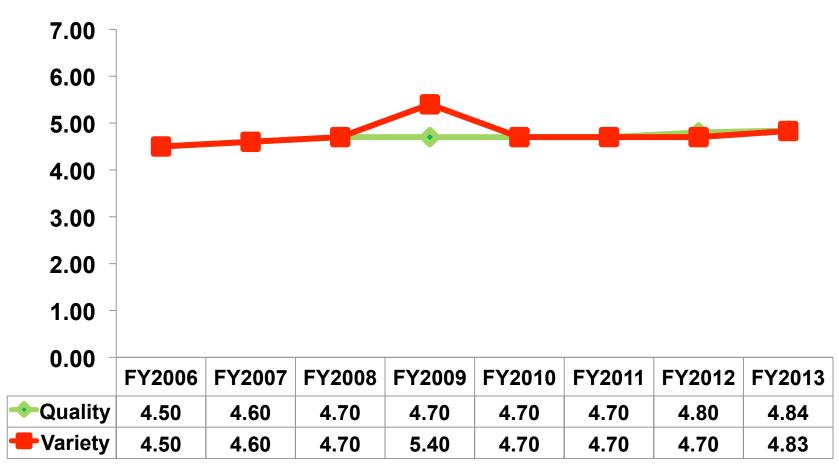

# **Satisfaction – Night Tours**

#### 7pt Rating Scale 7=Very Satisfied/ 1=Very Dissatisfied

| Quality of Night Tour        | Variety of Night Tour        |
|------------------------------|------------------------------|
| Score of 6 to 7 = <b>30%</b> | Score of 6 to 7 = <b>30%</b> |
| Score of 4 to 5 = <b>67%</b> | Score of 4 to 5 = <b>67%</b> |
| Score 1 to 3 = <b>2%</b>     | Score 1 to 3 = <b>3%</b>     |
| MEAN = 4.84                  | MEAN = 4.83                  |