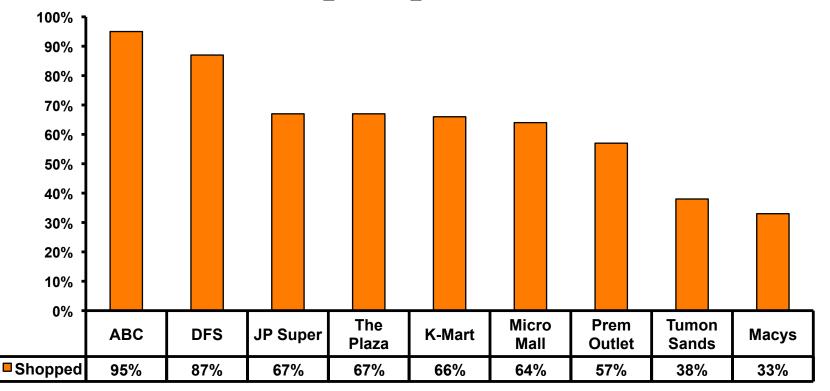

#### Visits to Shopping Centers/Malls on Guam Top responses

# **Shopping Mall - Top 6**

|                 | FY2006   | FY2007   | FY2008   | FY2009   | FY2010   | FY2011   | FY2012   | FY2013   |
|-----------------|----------|----------|----------|----------|----------|----------|----------|----------|
| ABC             | 94%      | 95%      | 96%      | 95%      | 94%      | 94%      | 95%      | 95%      |
| DFS<br>Galleria | 95%      | 95%      | 94%      | 92%      | 89%      | 91%      | 90%      | 87%      |
| The<br>Plaza    | 54%      | 56%      | 60%      | 60%      | 57%      | 62%      | 66%      | 67%      |
| JP<br>Super     | Not top6 | 63%      | 71%      | 67%      |
| K-Mart          | 55%      | 58%      | 66%      | 61%      | 64%      | 64%      | 62%      | 66%      |
| Micro<br>Mall   | 66%      | 70%      | 72%      | 71%      | 65%      | 64%      | 65%      | 64%      |
| Prem<br>Outlet  | 59%      | 56%      | 63%      | 64%      | 58%      | Not top6 | Not top6 | Not top6 |