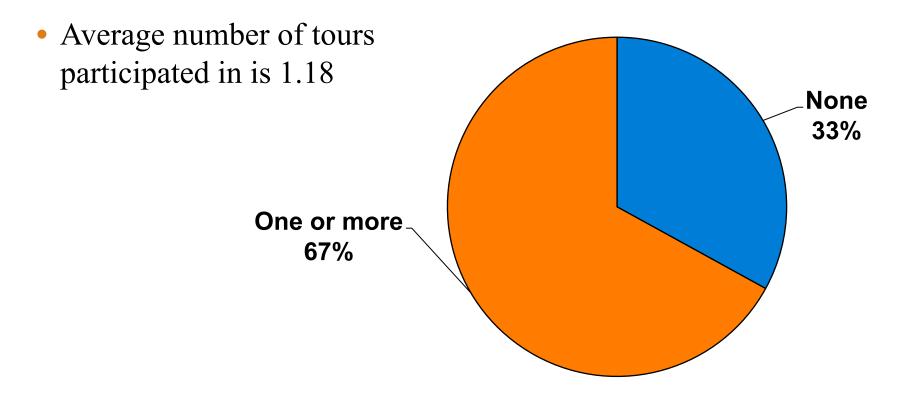

# **Optional Tour Participation**

# Optional Tours

| 0% -          |        |        |        |        |        |        |        |        |
|---------------|--------|--------|--------|--------|--------|--------|--------|--------|
| <b>U</b> 70   | FY2006 | FY2007 | FY2008 | FY2009 | FY2010 | FY2011 | FY2012 | FY2013 |
| Optional tour | 70%    | 70%    | 74%    | 72%    | 60%    | 65%    | 71%    | 67%    |