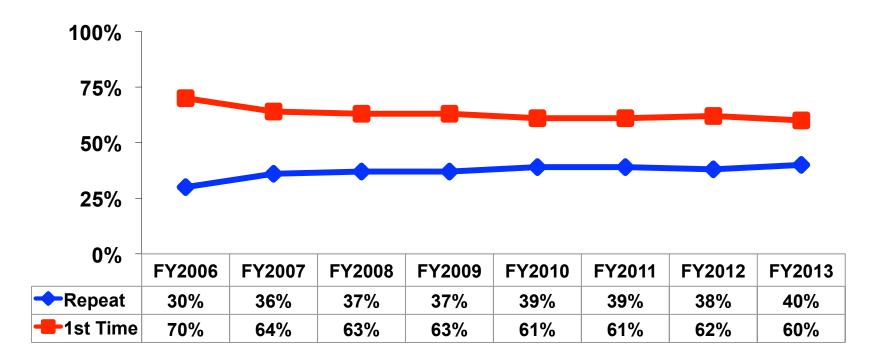

## **Prior Trips to Guam**

• First-time visitors are younger than repeat visitors to Guam.