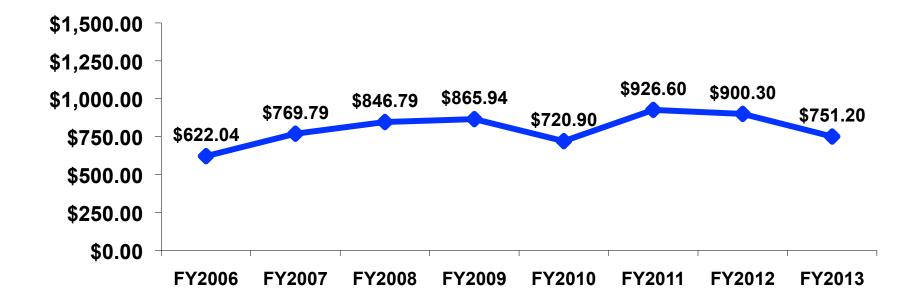

#### **Prepaid Expenditures** ¥Varies/US\$1

- \$1,492.88 = overall mean average prepaid expense (for entire travel party size) by respondent
- $\$0 = \min(\text{lowest amount recorded for the entire sample})$
- \$42,012 = maximum (highest amount recorded for the entire sample)
- \$751.20 = overall mean average <u>per person</u> prepaid expenditures

## Prepaid Expenditures Per Person