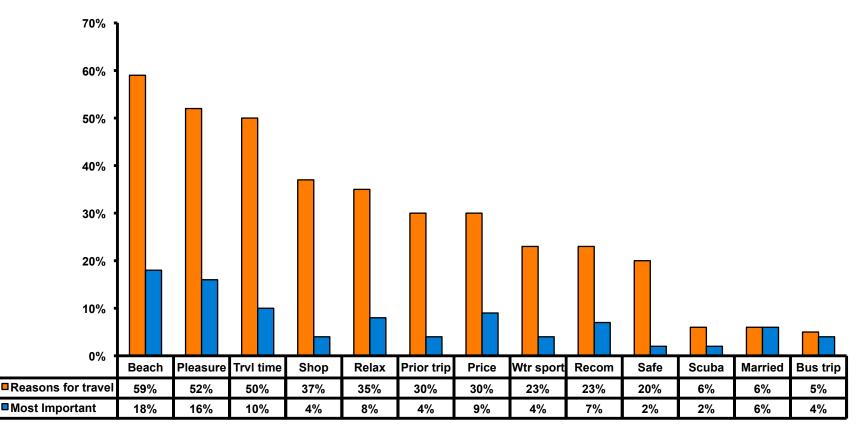

#### **Travel Motivation - Top Responses**

# Most Important Reason for Choosing Guam

- Guam's natural beauty/ beaches,
- Pleasure and
- Short travel time

are the primary reasons for visiting during this period.

### Motivation by Age & Gender

|     |                                    |       | TOTAL |       | AG    | θE    |     | GEN  | DER    |
|-----|------------------------------------|-------|-------|-------|-------|-------|-----|------|--------|
|     |                                    |       | -     | 18-24 | 25-34 | 35-49 | 50+ | Male | Female |
| Q5A | Natural beauty                     |       | 59%   | 65%   | 58%   | 56%   | 52% | 57%  | 62%    |
|     | Pleasure                           |       | 52%   | 59%   | 50%   | 51%   | 42% | 48%  | 57%    |
|     | Short travel time                  |       | 50%   | 41%   | 52%   | 61%   | 51% | 51%  | 50%    |
|     | Shopping                           |       | 37%   | 44%   | 38%   | 29%   | 28% | 28%  | 46%    |
|     | Relax                              |       | 35%   | 31%   | 35%   | 38%   | 35% | 35%  | 34%    |
|     | Previous trip                      |       | 30%   | 15%   | 29%   | 51%   | 34% | 34%  | 26%    |
|     | Price                              |       | 30%   | 33%   | 29%   | 28%   | 25% | 28%  | 31%    |
|     | Water sports                       |       | 23%   | 30%   | 23%   | 19%   | 12% | 21%  | 26%    |
|     | Recomm- friend/family/trvl<br>agnt |       | 23%   | 34%   | 21%   | 13%   | 16% | 18%  | 28%    |
|     | Safe                               |       | 20%   | 18%   | 17%   | 27%   | 27% | 21%  | 20%    |
|     | Scuba                              |       | 6%    | 7%    | 7%    | 5%    | 5%  | 7%   | 6%     |
|     | Married/ Attn wedding              |       | 6%    | 1%    | 10%   | 5%    | 13% | 8%   | 5%     |
|     | Company/ Business Trip             |       | 5%    | 3%    | 5%    | 7%    | 4%  | 6%   | 4%     |
|     | Other                              |       | 4%    | 5%    | 3%    | 5%    | 5%  | 4%   | 4%     |
|     | Honeymoon                          |       | 4%    | 1%    | 7%    | 3%    | 1%  | 6%   | 1%     |
|     | Golf                               |       | 2%    | 0%    | 2%    | 4%    | 8%  | 4%   | 1%     |
|     | Visit friends/ Relatives           |       | 2%    | 2%    | 2%    | 2%    | 2%  | 2%   | 2%     |
|     | Organized sports                   |       | 2%    | 1%    | 2%    | 1%    | 3%  | 2%   | 2%     |
|     | Company Sponsored                  |       | 1%    | 1%    | 1%    | 1%    | 0%  | 1%   | 1%     |
|     | Career Cert/ Testing               |       | 0%    | 0%    | 0%    | 0%    | 1%  | 0%   | 0%     |
|     | Convention/ Trade/<br>Conference   |       | 0%    |       |       | 0%    | 0%  | 0%   |        |
|     | Total                              | Count | 4206  | 1338  | 1482  | 965   | 391 | 2150 | 2056   |