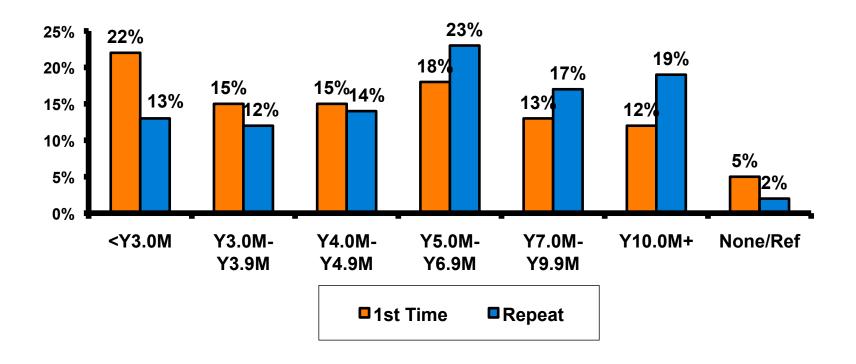

## Personal Income – 1st time vs. repeat

### **Personal Income**

|                  | FY2006 | FY2007 | FY2008 | FY2009 | FY2010 | FY2011 | FY2012 | FY2013 |
|------------------|--------|--------|--------|--------|--------|--------|--------|--------|
| <¥3.0m           | 21%    | 14%    | 15%    | 16%    | 16%    | 18%    | 19%    | 19%    |
| ¥3.0m-<br>¥3.9m  | 16%    | 14%    | 14%    | 14%    | 15%    | 14%    | 13%    | 14%    |
| ¥4.0m-<br>¥4.9m  | 12%    | 12%    | 14%    | 14%    | 14%    | 15%    | 14%    | 15%    |
| ¥5.0m-<br>¥6.9m  | 17%    | 19%    | 19%    | 18%    | 19%    | 20%    | 20%    | 20%    |
| ¥7.0m-<br>¥9.9m  | 13%    | 16%    | 18%    | 16%    | 14%    | 17%    | 15%    | 15%    |
| ¥10.0m+          | 17%    | 21%    | 18%    | 18%    | 18%    | 14%    | 16%    | 15%    |
| Refused/<br>None | 4%     | 2%     | 2%     | 3%     | 3%     | 2%     | 2%     | 3%     |