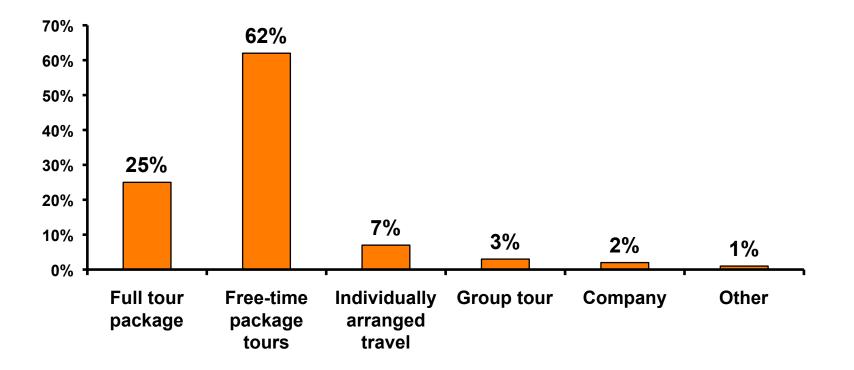

## **Travel Planning - Overall**

## **Travel Planning**

|                       | FY2006 | FY2007 | FY2008 | FY2009 | FY2010 | FY2011 | FY2012 | FY2013 |
|-----------------------|--------|--------|--------|--------|--------|--------|--------|--------|
| Full-pkg<br>tour      | 19%    | 23%    | 25%    | 25%    | 20%    | 23%    | 22%    | 25%    |
| Free-time<br>pkg tour | 69%    | 64%    | 64%    | 65%    | 66%    | 68%    | 69%    | 62%    |
| FIT                   | 3%     | 7%     | 7%     | 6%     | 10%    | 6%     | 5%     | 7%     |
| Group tour            | 8%     | 6%     | 4%     | 3%     | 3%     | 3%     | 3%     | 3%     |
| Company               | NA     | NA     | NA     | NA     | NA     | 1%     | 1%     | 2%     |
| Other                 | 0%     | 0%     | 0%     | 1%     | 1%     | 0%     | 0%     | 1%     |