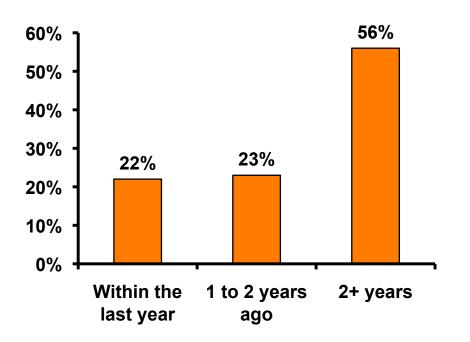

#### **Repeat Visitors Last Trip** n = 1651

- The average repeat visitor has been to Guam 3.16 times.
- Less than half the repeat visitors have been to Guam within the last 2 years.