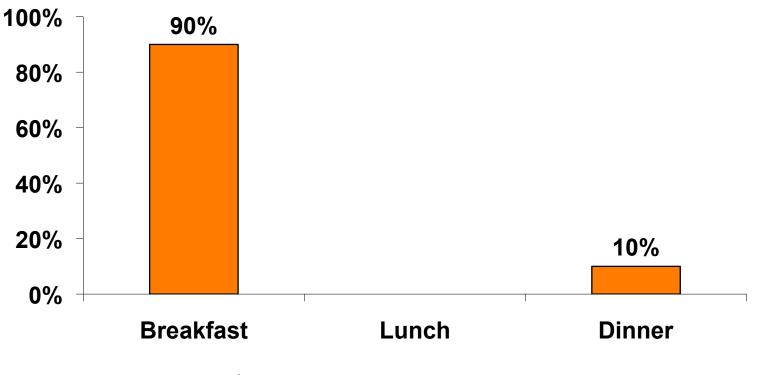

| \$110   | \$121   | \$100   | \$95.30    | \$129.70   | \$156.70   | \$68.87    |
| Ground<br>transportation –<br>Guam              | \$62    | \$88    | \$93    | \$93.90    | \$58.60    | \$100.80   | \$75.43    |
| Optional tours/<br>activities                   | \$274   | \$255   | \$316   | \$289.50   | \$298.60   | \$302.40   | \$273.09   |
| Other expenses                                  | \$417   | \$726   | \$834   | \$530.00   | \$512.40   | \$420.20   | \$609.30   |
| Total Prepaid                                   | \$1,728 | \$1,816 | \$1,925 | \$1,513.90 | \$1,993.70 | \$1,820.20 | \$1,492.88 |



## **Prepaid Meal Breakdown**

#### Air/ Accommodations with Daily Meal Package n=895





#### **Prepaid Meal Breakdown**

# Accommodations with Daily Meal Package n=10



Mean=\$1,596.78 per travel party



#### Prepaid Ground Transportation n=38





# **On-Island Expenditures**

- \$781.50 = overall mean average on-island expense (for entire travel party size) by respondent
- \$0 = Minimum (lowest amount recorded for the entire sample)
- \$15,000 = Maximum (highest amount recorded for the entire sample)
- \$498.25 = overall mean average <u>per person</u> onisland expenditure



# **On-Island Expenditures Per Person**





## Prepaid/ On-Island Expenditures Per Person





## Total On-Island Expenditure by Gender & Age

|            |         | TOTAL    | GEN      | GENDER   |          | GENDER   |          |          |          |          |          |          |
|------------|---------|----------|----------|----------|----------|----------|----------|--