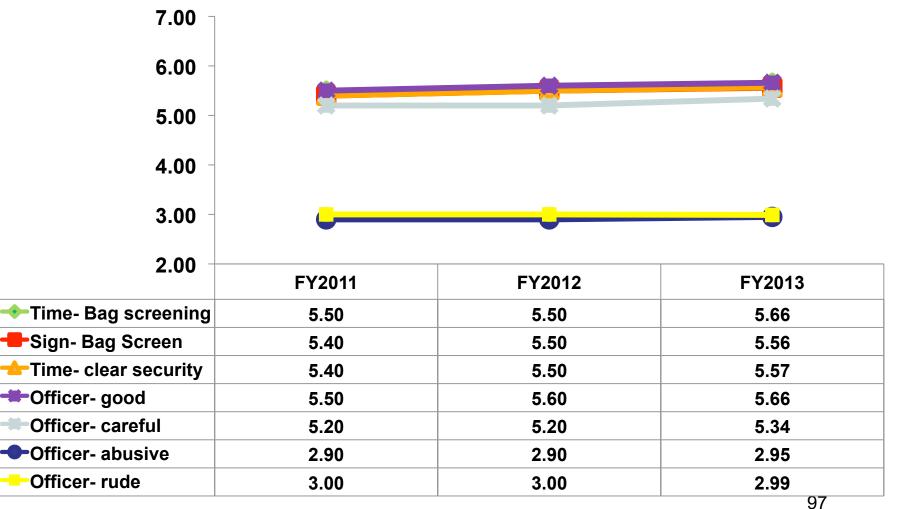

#### **Airport Screening** 7pt Rating Scale 7=Strongly Agree/ 1=Strongly Disagree

# **Airport Screening**