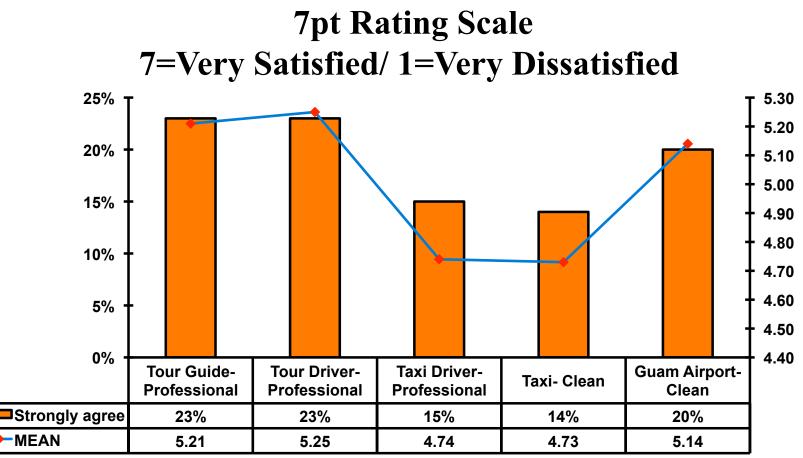

#### **Airport Screening** 7pt Rating Scale 7=Strongly Agree/ 1=Strongly Disagree

# **Airport Screening**