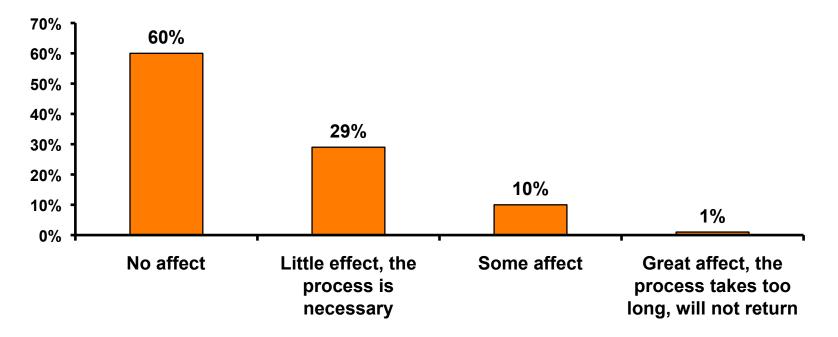

# Security Screening/ Immigration Process at Guam International Airport

#### Security Screening/ Immigration Process at Guam International Airport

|                  | FY2006 | FY2007 | FY2008 | FY2009 | FY2010 | FY2011 | FY2012 | FY2013 |
|------------------|--------|--------|--------|--------|--------|--------|--------|--------|
| No<br>effect     | 43%    | 43%    | 50%    | 50%    | 46%    | 48%    | 50%    | 60%    |
| Little<br>effect | 43%    | 41%    | 38%    | 36%    | 39%    | 41%    | 37%    | 29%    |
| Some<br>effect   | 12%    | 13%    | 11%    | 12%    | 13%    | 10%    | 11%    | 10%    |
| Great<br>effect  | 2%     | 2%     | 2%     | 2%     | 2%     | 1%     | 2%     | 1%     |