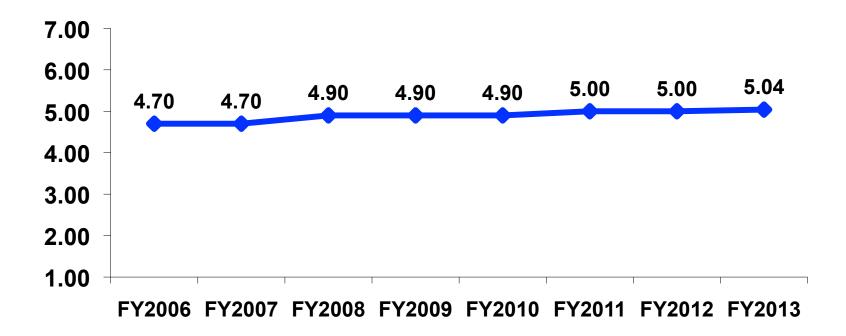

| \$7.79  |
| Gifts/<br>Souvenirs<br>Self   | \$9.50  | \$18.40 | \$13.00 | \$15.00 | \$15.20 | \$14.90 | \$12.40 | \$9.31  |
| Gifts/<br>Souvenirs<br>Others | \$7.70  | \$12.40 | \$11.50 | \$10.20 | \$11.60 | \$8.50  | \$10.00 | \$11.90 |
| Total                         | \$24.40 | \$39.80 | \$34.20 | \$32.10 | \$33.20 | \$30.80 | \$32.10 | \$28.95 |



## SECTION 4 VISITOR SATISFACTION



## **Satisfaction Scores Overall**

#### 7pt Rating Scale 7=Very Satisfied/1=Very Dissatisfied





## **Satisfaction Mean**





#### Satisfaction Quality/ Cleanliness 7pt Rating Scale 7=Very Satisfied/1=Very Dissatisfied





#### Satisfaction Quality/ Cleanliness





## **Quality of Accommodations**

7pt Rating Scale 7=Very Satisfied/1=Very Dissatisfied





# Accommodations Overall Satisfaction





#### Quality of Dining Experience 7pt Rating Scale

#### 7=Very Satisfied/1=Very Dissatisfied





#### Visits to Shopping Centers/Malls on Guam Top responses





# **Shopping Mall - Top 6**

|                 | FY2006   | FY2007   | FY2008   | FY2009   | FY2010   | FY2011   | FY2012   | FY2013   |
|-----------------|----------|----------|----------|----------|----------|----------|----------|----------|
| ABC             | 94%      | 95%      | 96%      | 95%      | 94%      | 94%      | 95%      | 95%      |
| DFS<br>Galleria | 95%      | 95%      | 94%      | 92%      | 89%      | 91%      | 90%      | 87%      |
| The<br>Plaza    | 54%      | 56%      | 60%      | 60%      | 57%      | 62%      | 66%      | 67%      |
| JP<br>Super     | Not top6 | 63%      | 71%      | 67%      |