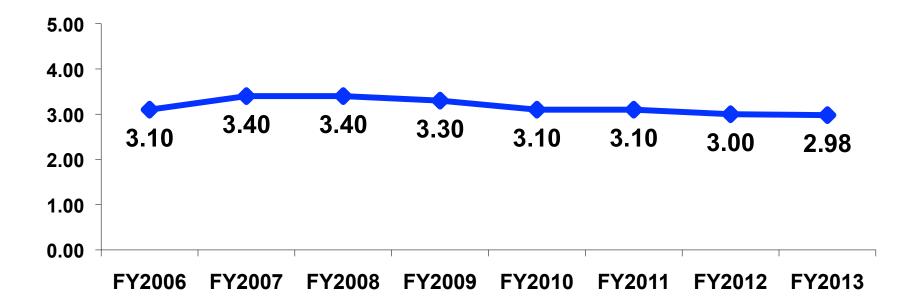

## Average Length of Stay

#### Average length of stay: 2.98 days

|     |                             |       | TOTAL |                                                                                                                                                                        |             |             | Q26         |             |              |         |           |
|-----|-----------------------------|-------|-------|------------------------------------------------------------------------------------------------------------------------------------------------------------------------|-------------|-------------|-------------|-------------|--------------|---------|-----------|
|     |                             |       | -     | <y2.0 million<="" th=""><th>Y2.0M-Y3.0M</th><th>Y3.0M-Y4.0M</th><th>Y4.0M-Y5.0M</th><th>Y5.0M-Y7.0M</th><th>Y7.0M-Y10.0M</th><th>Y10.0M+</th><th>No Income</th></y2.0> | Y2.0M-Y3.0M | Y3.0M-Y4.0M | Y4.0M-Y5.0M | Y5.0M-Y7.0M | Y7.0M-Y10.0M | Y10.0M+ | No Income |
| Q.9 | Guam Plaza Hotel            |       | 18%   | 19%                                                                                                                                                                    | 22%         | 20%         | 19%         | 16%         | 13%          | 15%     | 18%       |
|     | Guam Reef & Olive Spa       |       | 8%    | 9%                                                                                                                                                                     | 8%          | 9%          | 9%          | 8%          | 7%           | 8%      | 4%        |
|     | Hotel Nikko Guam            |       | 6%    | 5%                                                                                                                                                                     | 6%          | 6%          | 8%          | 8%          | 8%           | 7%      | 3%        |
|     | Outrigger Guam Resort       |       | 6%    | 4%                                                                                                                                                                     | 5%          | 7%          | 7%          | 6%          | 9%           | 7%      | 1%        |
|     | Grand Plaza Hotel           |       | 6%    | 7%                                                                                                                                                                     | 8%          | 5%          | 4%          | 4%          | 4%           | 6%      | 5%        |
|     | Pacific Bay Hotel           |       | 6%    | 8%                                                                                                                                                                     | 8%          | 4%          | 5%          | 4%          | 6%           | 5%      | 8%        |
|     | PIC Club                    |       | 6%    | 5%                                                                                                                                                                     | 2%          | 5%          | 6%          | 6%          | 6%           | 9%      | 5%        |
|     | Fiesta Resort Guam          |       | 5%    | 5%                                                                                                                                                                     | 4%          | 5%          | 7%          | 6%          | 6%           | 5%      | 6%        |
|     | Hilton Guam Resort          |       | 5%    | 3%                                                                                                                                                                     | 4%          | 4%          | 6%          | 5%          | 5%           | 6%      | 1%        |
|     | Onward Beach Resort         |       | 4%    | 1%                                                                                                                                                                     | 3%          | 3%          | 4%          | 6%          | 7%           | 4%      | 2%        |
|     | Oceanview Hotel             |       | 4%    | 8%                                                                                                                                                                     | 5%          | 4%          | 3%          | 4%          | 3%           | 3%      | 9%        |
|     | Holiday Resort Guam         |       | 4%    | 2%                                                                                                                                                                     | 6%          | 6%          | 2%          | 4%          | 3%           | 2%      | 3%        |
|     | Westin Resort Guam          |       | 3%    | 2%                                                                                                                                                                     | 1%          | 3%          | 4%          | 4%          | 4%           | 4%      | 2%        |
|     | Hotel Santa Fe              |       | 3%    | 5%                                                                                                                                                                     | 3%          | 3%          | 2%          | 2%          | 4%           | 1%      | 6%        |
|     | Leo Palace Resort           |       | 3%    | 1%                                                                                                                                                                     | 2%          | 2%          | 3%          | 4%          | 3%           | 2%      | 3%        |
|     | Bayview Hotel               |       | 3%    | 5%                                                                                                                                                                     | 4%          | 2%          | 2%          | 2%          | 1%           | 2%      | 9%        |
|     | Sheraton Laguna Guam        |       | 2%    | 2%                                                                                                                                                                     | 1%          | 2%          | 2%          | 3%          | 3%           | 4%      | 1%        |
|     | Hyatt Regency Guam          |       | 2%    | 1%                                                                                                                                                                     | 0%          | 3%          | 3%          | 2%          | 2%           | 3%      |           |
|     | Royal Orchid Guam           |       | 2%    | 2%                                                                                                                                                                     | 4%          | 2%          | 1%          | 2%          | 2%           | 1%      | 4%        |
|     | Guam Marriott Resort        |       | 2%    | 2%                                                                                                                                                                     | 1%          | 2%          | 2%          | 2%          | 2%           | 2%      | 2%        |
|     | Other                       |       | 1%    | 2%                                                                                                                                                                     | 1%          | 1%          | 1%          | 0%          | 0%           | 1%      | 4%        |
|     | Ramada Suites Guam          |       | 1%    | 1%                                                                                                                                                                     | 0%          | 0%          | 0%          | 1%          | 1%           | 1%      | 1%        |
|     | Condo                       |       | 1%    |                                                                                                                                                                        | 2%          | 1%          | 0%          | 1%          | 1%           | 1%      | 1%        |
|     | Tumon Bay Capital Hotel     |       | 0%    |                                                                                                                                                                        | 0%          | 1%          | 1%          | 1%          | 0%           | 0%      |           |
|     | Guam Aurora Resort          |       | 0%    |                                                                                                                                                                        |             | 0%          | 0%          | 0%          |              |         | 2%        |
|     | Home stay/ friend/ relative |       | 0%    |                                                                                                                                                                        | 0%          | 0%          |             | 0%          | 0%           | 0%      |           |
|     | Total                       | Count | 4207  | 242                                                                                                                                                                    | 425         | 507         | 529         | 737         | 532          | 535     | 121       |