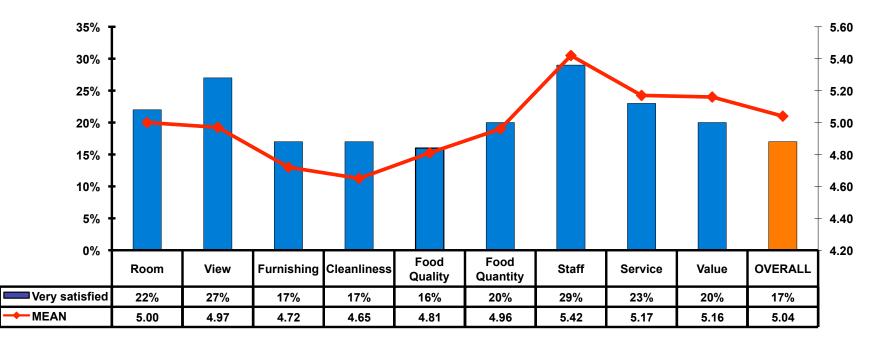

## **Satisfaction Scores Overall**

#### 7pt Rating Scale 7=Very Satisfied/1=Very Dissatisfied

## **Satisfaction Mean**