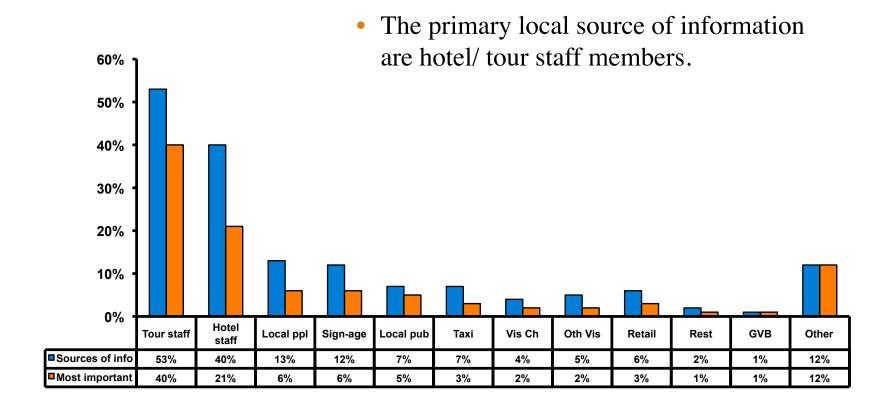

AN = 4.7                   |



#### Satisfaction with Other Activities





# Which activities or attractions would you most likely participate in if they were available on Guam?





### What would it take to make you want to stay an extra day in Guam?





#### **On-Island Perceptions**

7pt Rating Scale
7=Very Satisfied/ 1=Very Dissatisfied





### SECTION 5 PROMOTIONS



#### **Guam Promotion - Media**

Past 90 days





#### Message Recall

(Filter: recall ad/promo n=2590)

- 73% An image
- 9% Other
- 5% Tag line
- 14% Don't recall



#### Aided Awareness – Hafa Adai Guam 365 Monitor Campaign





### Media Source – Hafa Adai Guam 365 Monitor Campaign





#### **Omoide Guam Commercial**





#### **Sources of Information Pre-arrival**





#### Sources of Information Post-arrival





### Visited GVB website





### **Satellite TV**





### SECTION 6 OTHER ISSUES



### Rating the Japan economy compared to 12 months ago - Overall





### Rating the Japan economy compared to 12 months ago - By Age & Income

|       | AGE                               |     |       |       |       |     | PERSONAL INCOME                                                                                                                       |             |             |             |             |         |       |  |
|-------|-----------------------------------|-----|-------|-------|-------|-----|---------------------------------------------------------------------------------------------------------------------------------------|-------------|-------------|-------------|-------------