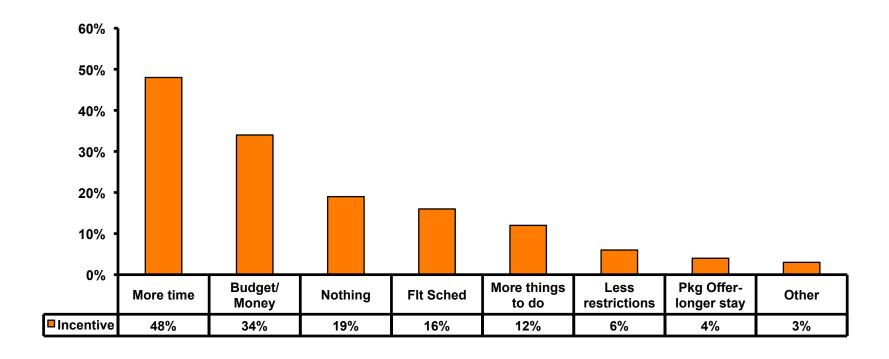

to 3 = <b>2</b> %     |
| MEAN = 5.5                    | MEAN = 5.4                    |



#### **Night Tours Satisfaction**

#### 7pt Rating Scale 7=Very Satisfied/ 1=Very Dissatisfied

| Quality of Night Tour        | Variety of Night Tour        |
|------------------------------|------------------------------|
| Score of 6 to 7 = <b>30%</b> | Score of 6 to 7 = <b>28%</b> |
| Score of 4 to 5 = <b>67%</b> | Score of 4 to 5 = <b>68%</b> |
| Score 1 to 3 = <b>3</b> %    | Score 1 to 3 = <b>4</b> %    |
| MEAN = 4.8                   | MEAN = 4.7                   |



#### Satisfaction with Other Activities





# Which activities or attractions would you most likely participate in if they were available on Guam?





### What would it take to make you want to stay an extra day in Guam?





#### **On-Island Perceptions**

7pt Rating Scale
7=Very Satisfied/ 1=Very Dissatisfied





### SECTION 5 PROMOTIONS



#### **Guam Promotion - Media**

Past 90 days





#### Message Recall

(Filter: recall ad/promo n=2590)

- 73% An image
- 9% Other
- 5% Tag line
- 14% Don't recall



#### Aided Awareness – Hafa Adai Guam 365 Monitor Campaign





### Media Source – Hafa Adai Guam 365 Monitor Campaign





#### **Omoide Guam Commercial**





#### **Sources of Information Pre-arrival**





#### Sources of Information Post-arrival





### Visited GVB website





### **Satellite TV**





### SECTION 6 OTHER ISSUES



### Rating the Japan economy compared to 12 months ago - Overall





### Rating the Japan economy compared to 12 months ago - By Age & Income

|       | AGE