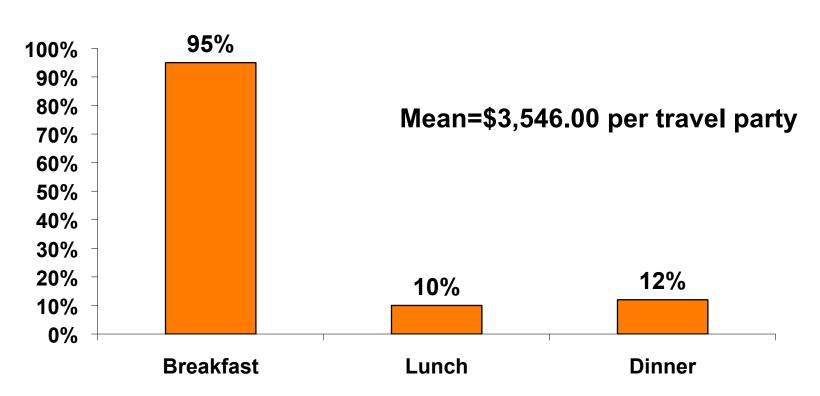

#### Prepaid Meal Breakdown

Air/Accommodations with Daily Meal Package n=344

#### (Filter: Only those who responded/ Per Travel Party)

|                                           | MEAN \$    |
|-------------------------------------------|------------|
| Air & Accommodation package only          | \$1,681.20 |
| Air & Accommodation w/ daily meal package | \$3,546.00 |
| Aironly                                   | \$1,836.40 |
| Accommodation only                        | \$1,136.90 |
| Accommodation w/ daily meal only          | \$838.10   |
| Food & Beverages in Hotel                 | \$194.20   |
| G round transportation – Japan            | \$156.70   |
| G round transportation - G uam            | \$100.80   |
| Optional tours/activities                 | \$302.40   |
| Otherexpenses                             | \$420.20   |
| Total Prepaid                             | \$1,820.20 |