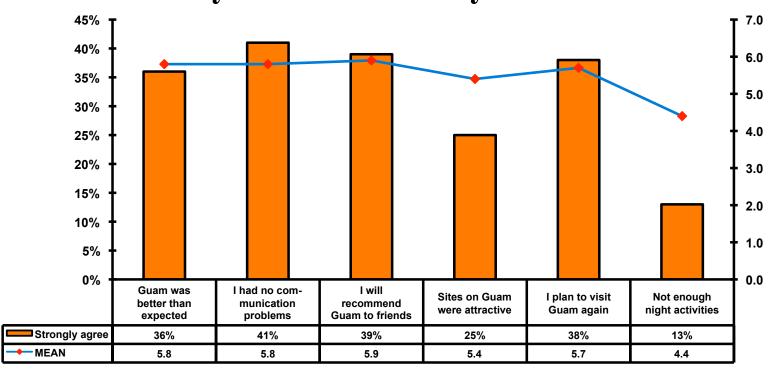

#### **On-Island Perceptions**

7pt Rating Scale
7=Very Satisfied/ 1=Very Dissatisfied