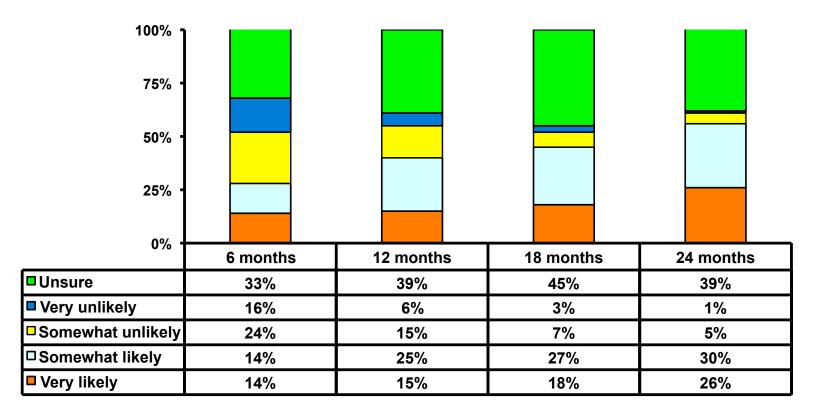

| 625                                                                                                                                   | 434         | 480         | 663         | 512         | 527     | 79    |  |  |



### Security Screening/Immigration Process at Guam International Airport





### Hotel Room Surcharge by \$3.00/ Per day/ Per room, to help build Guam Museum

- Mean Rating 3.3 out of possible 7.0
- Agree (Score 6-7) 11%
- Neutral (Score 4-5) 46%
- Disagree (Score 1-3) 43%



## Awareness of U.S. Military troops moving from Japan to Guam





## Effects of U.S. military troop movement on future trips to Guam





### **Airport Screening**

7pt Rating Scale
7=Strongly Agree/ 1=Strongly Disagree





### Likelihood of travel outside of Japan within the next 6 to 24 months