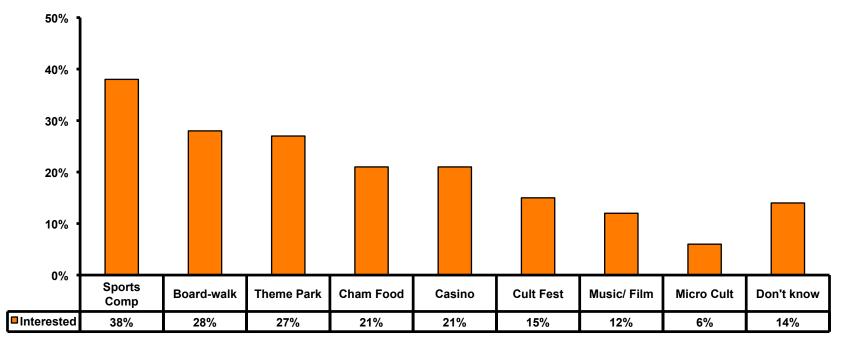

# Which activities or attractions would you most likely participate in if they were available on Guam?