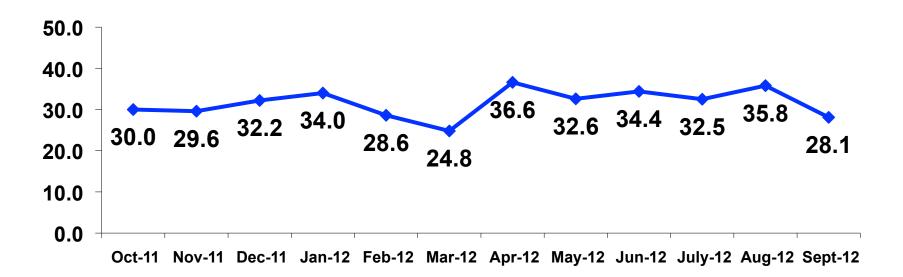

#### **Marital Status**

Oct-11 Nov-11 Dec-11 Jan-12 Feb-12 Mar-12 Apr-12 May-12 Jun-12 Jul-12 Aug-12 Sept-12