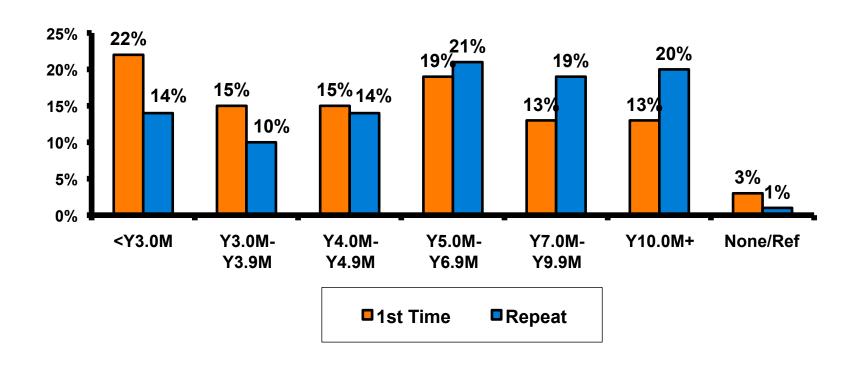

points.



#### **Objectives**

- To monitor the effectiveness of the Japan seasonal campaigns in attracting Japanese visitors, refresh certain baseline data, to better understand the nature, and economic value or impact of each of the targeted segments in the Japan marketing plan.
- Identify significant determinants of visitor satisfaction, expenditures and the desire to return to Guam.



### SECTION 1 PROFILE OF RESPONDENTS



#### Marital Status - Overall



• 52% of repeat visitors are married.



#### **Marital Status**



Oct-11 Nov-11 Dec-11 Jan-12 Feb-12 Mar-12 Apr-12 May-12 Jun-12 Jul-12 Aug-12 Sept-12





#### Age - Overall



The average age of the respondents is 31.6 years of age.



#### Average Age





#### **Personal Income**





# Personal Income – 1st time vs. repeat





## Personal Income by Gender & Age

|          |                                                                                                                                   |       |       | GENDER |         |     |       | AGE   |       |     |  |
|----------|-----------------------------------------------------------------------------------------------------------------------------------|-------|-------|--------|---------|-----|-------|-------|-------|-----|--|
|          |                                                                                                                                   |       | TOTAL | Male   | Fem ale | <20 | 20-29 | 30-39 | 40-49 | 50+ |  |
| PERSONAL | <y3.0m< td=""><td>Count</td><td>626</td><td>232</td><td>394</td><td>18</td><td>481</td><td