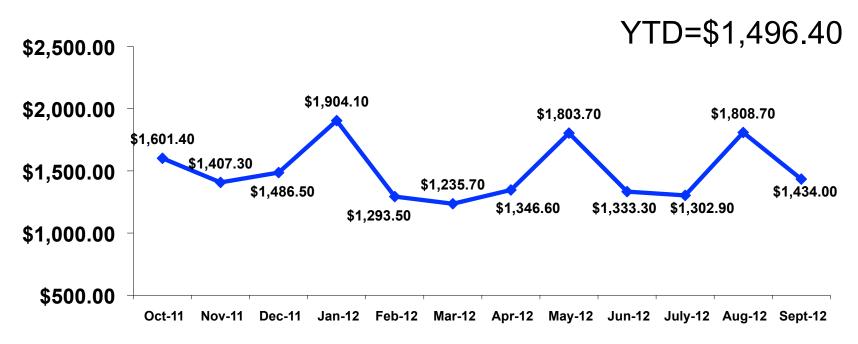

### Total Expenditures Per Person (Prepaid & On-Island)

- \$1,496.40 = overall average
- \$0 = Minimum (lowest amount recorded for the entire sample)
- \$11,548 = Maximum (highest amount recorded for the entire sample)

### Total Expenditures Per Person