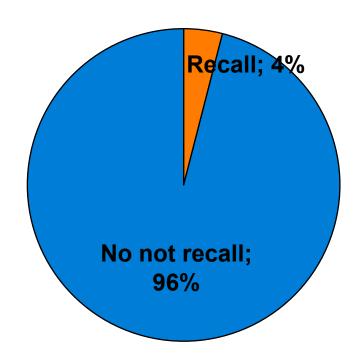

#### Message Recall

(Filter: recall ad/promo n=2590)

- 73% An image
- 9% Other
- 5% Tag line
- 14% Don't recall