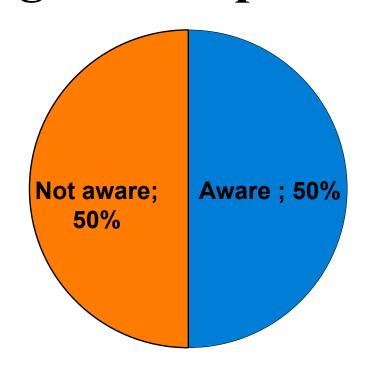

| 1%          | 1%          | 0%          | 1%          | 1%      | 8%    |  |  |
| Total | Cases                                                 | 95  | 2112  | 818   | 556   | 317 | 625                                                                                                                                   | 434         | 480         | 663         | 512         | 527     | 79    |  |  |



### Security Screening/Immigration Process at Guam International Airport





### Hotel Room Surcharge by \$3.00/ Per day/ Per room, to help build Guam Museum

- Mean Rating 3.3 out of possible 7.0
- Agree (Score 6-7) 11%
- Neutral (Score 4-5) 46%
- Disagree (Score 1-3) 43%



## Awareness of U.S. Military troops moving from Japan to Guam





## Effects of U.S. military troop movement on future trips to Guam





### **Airport Screening**

7pt Rating Scale
7=Strongly Agree/ 1=Strongly Disagree





### Likelihood of travel outside of Japan within the next 6 to 24 months