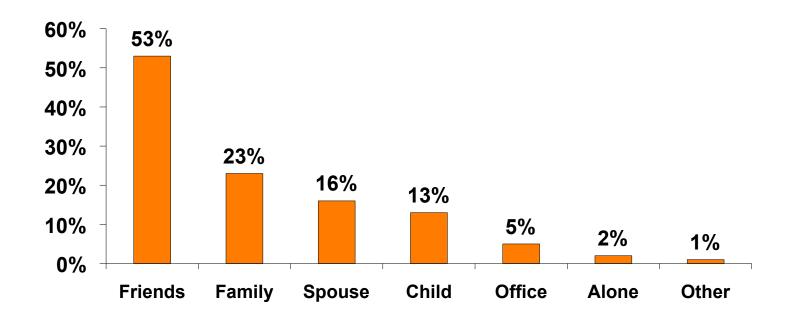

|       | 16%   | 17%    | 15%     | 21% | 12%   | 14%   | 24%   | 26% |  |
|          | NoInc                                                                                                                             | Count | 79    | 29     | 50      | 7   | 64    | 3     | 2     | 3   |  |
|          |                                                                                                                                   |       | 2%    | 2%     | 3%      | 10% | 4%    | 0%    | 0%    | 1%  |  |
| Total    | Count                                                                                                                             |       | 3334  | 1739   | 1595    | 67  | 1721  | 751   | 510   | 278 |  |



#### **Travel Companions**





#### **Number of Children Travel Party**

N=491 total respondents traveling with children. (Of those N=491 respondents, there is a total of 795 children 18 years or younger)





#### **Prior Trips to Guam**





#### **Prior Trips to Guam**







#### Trips to Guam by Age & Gender

|        |         |       |       | TRIP<br>GU. |        |
|--------|---------|-------|-------|-------------|--------|
|        |         |       | TOTAL | 1 st        | Repeat |
| GENDER | Male    | Count | 1957  | 1165        | 789    |
|        |         |       | 50%   | 48%         | 52%    |
|        | Fem ale | Count | 1966  | 1247        | 717    |
|        |         |       | 50%   | 52%         | 48%    |
| Total  | Count   |       | 3923  | 2412        | 1506   |
| AGE    | <20     | Count | 96