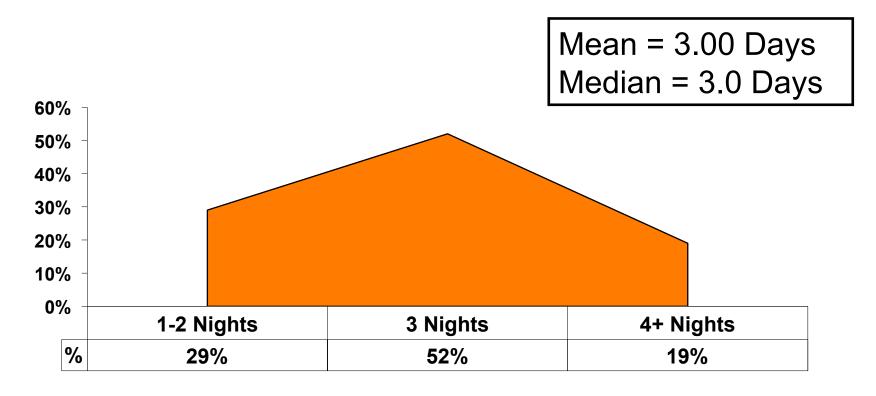

| 37%    |
|        | 30-39   | Count | 823   | 420         | 402    |
|        |         |       | 21%   | 17%         | 27%    |
|        | 40-49   | Count | 559   | 210         | 348    |
|        |         |       | 14%   | 9%          | 23%    |
|        | 50+     | Count | 317   | 143         | 174    |
|        |         |       | 8%    | 6%          | 12%    |
| Total  | Count   |       | 3916  | 2409        | 1502   |

 First-time visitors tend to be younger than repeat visitors to Guam.



#### Repeat Visitors Last Trip

n = 1496



- The average repeat visitor has been to Guam 3.0 times.
- A little less than half the repeat visitors have been to Guam within the last 2 years.



#### Average Number Overnight Trips

(2007-2012) (2 nights or more)





#### Length of Stay





#### **Average Length of Stay**





#### Living Accommodations





#### Occupation by Income

|       |                                                      |       |                                                                                                                                       |             | PERSO       | ONAL INCOME |             |         |       |
|-------|------------------------------------------------------|-------|---------------------------------------------------------------------------------------------------------------------------------------|-------------|-------------|-------------|-------------|---------|-------|
|       |                                                      | TOTAL | <y3.0m< th=""><th>Y3.0M-Y3.9M</th><th>Y4.0M-Y4.9M</th><th>Y5.