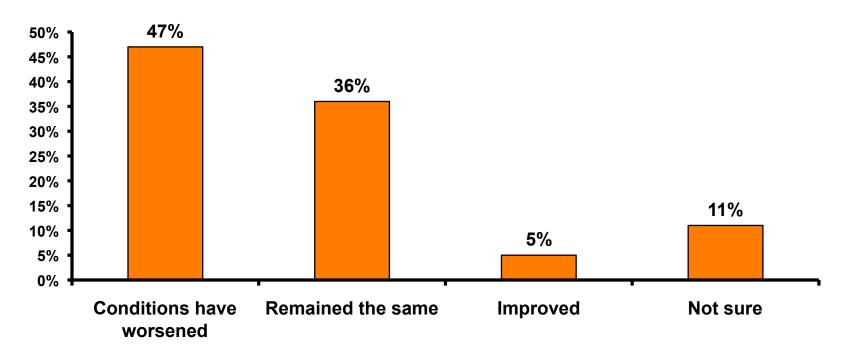

### Rating the Japan economy compared to 12 months ago - Overall

### Rating the Japan economy compared to 12 months ago - By Age & Income

|       | AGE                               |     |       |       |       |     | PERSONAL INCOME                                                                                                                       |             |             |             |             |         |       |  |
|-------|-----------------------------------|-----|-------|-------|-------|-----|---------------------------------------------------------------------------------------------------------------------------------------|-------------|-------------|-------------|-------------|---------|-------|--|
|       |                                   | <20 | 20-29 | 30-39 | 40-49 | 50+ | <y3.0m< th=""><th>Y3.0M-Y3.9M</th><th>Y4.0M-Y4.9M</th><th>Y5.0M-Y6.9M</th><th>Y7.0M-Y9.9M</th><th>Y10.0M+</th><th>NoInc</th></y3.0m<> | Y3.0M-Y3.9M | Y4.0M-Y4.9M | Y5.0M-Y6.9M | Y7.0M-Y9.9M | Y10.0M+ | NoInc |  |
| Q.23  | Conditions have worsened          | 59% | 45%   | 49%   | 49%   | 54% | 48%                                                                                                                                   | 49%         | 49%         | 50%         | 48%         | 49%     | 38%   |  |
|       | Conditions have remained the same | 17% | 35%   | 38%   | 41%   | 34% | 30%                                                                                                                                   | 37%         | 37%         | 39%         | 42%         | 38%     | 34%   |  |
|       | Conditions have improved          |     | 5%    | 5%    | 6%    | 7%  | 5%                                                                                                                                    | 5%          | 6%          | 4%          | 6%          | 6%      | 3%    |  |
|       | Do not know                       | 24% | 16%   | 7%    | 4%    | 5%  | 17%                                                                                                                                   | 9%          | 8%          | 7%          | 4%          | 7%      | 25%   |  |
| Total | Count                             | 96  | 2114  | 817   | 557   | 314 | 623                                                                                                                                   | 437         | 480         | 662         | 514         | 529     | 79    |  |