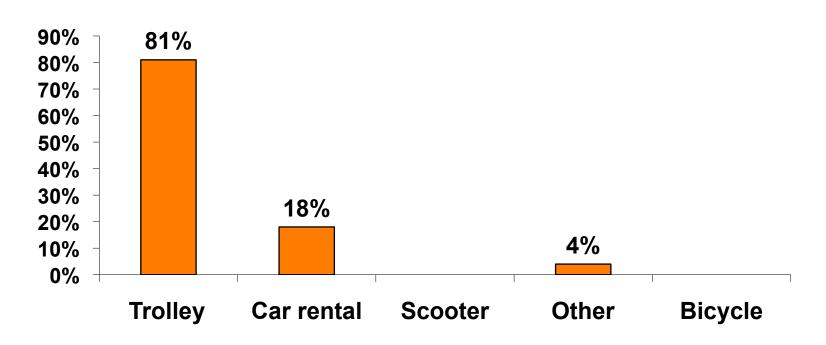

meal package | \$3,546.00 |
| Aironly                                   | \$1,836.40 |
| Accommodation only                        | \$1,136.90 |
| Accommodation w/ daily meal only          | \$838.10   |
| Food & Beverages in Hotel                 | \$194.20   |
| G round transportation – Japan            | \$156.70   |
| G round transportation - G uam            | \$100.80   |
| Optional tours/activities                 | \$302.40   |
| Otherexpenses                             | \$420.20   |
| Total Prepaid                             | \$1,820.20 |



#### Prepaid Meal Breakdown

Air/Accommodations with Daily Meal Package n=344





#### Prepaid Meal Breakdown

Accommodations with Daily Meal Package n=11



Mean=\$838.10per travel party



#### **Prepaid Ground Transportation** n=130



Mean=\$100.80 per travel party



#### On-Island Expenditures

- \$899.50 = overall mean average on-island expense (for entire travel party size) by respondent
- \$0 = Minimum (lowest amount recorded for the entire sample)
- \$12,000 = Maximum (highest amount recorded for the entire sample)
- \$596.00 = overall mean average <u>per person</u> onisland expenditure



### On-Island Expenditures Per Person





### Prepaid / On-Island Expenditures Per Person

Prepaid YTD = \$900.30 On-Island YTD = \$596.00







# Total On-Island Expenditure by Gender & Age

|       |        |          | GEN      | GENDER GENDER |          |          |            |            |            |          |          |          |            |            |
|-------|--------|----------|----------|---------------|---