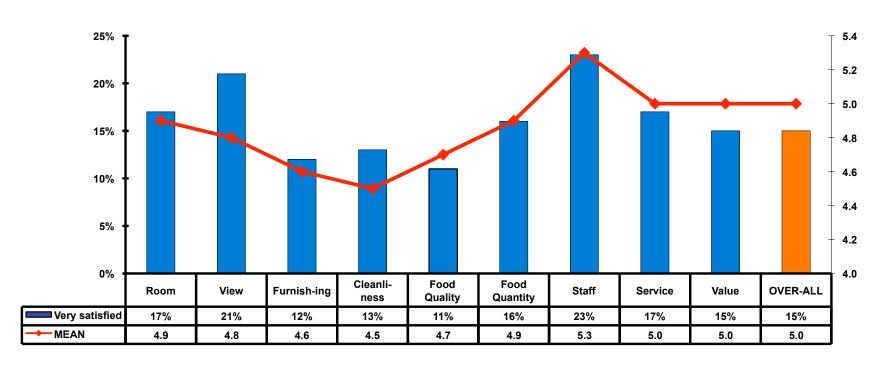

#### **Satisfaction Scores Overall**

#### 7pt Rating Scale 7=Very Satisfied/1=Very Dissatisfied