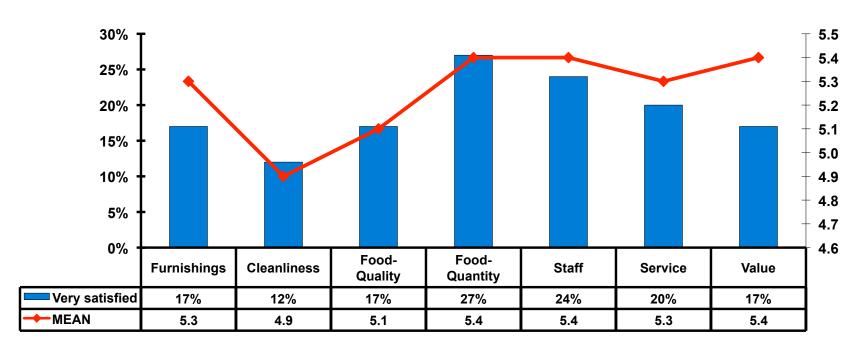

#### Quality of Accommodations

#### 7pt Rating Scale 7=Very Satisfied/1=Very Dissatisfied