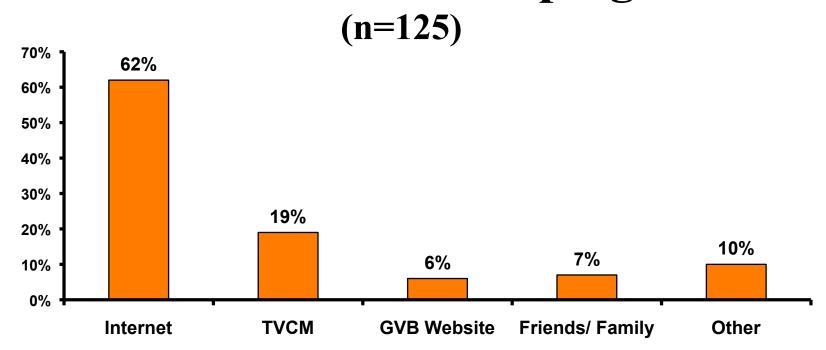

| Score of 4 to 5 = <b>68%</b> |
| Score 1 to 3 = <b>3</b> %    | Score 1 to 3 = <b>4</b> %    |
| MEAN = 4.8                   | MEAN = 4.7                   |



#### Satisfaction with Other Activities





# Which activities or attractions would you most likely participate in if they were available on Guam?





### What would it take to make you want to stay an extra day in Guam?





#### **On-Island Perceptions**

7pt Rating Scale
7=Very Satisfied/ 1=Very Dissatisfied





### SECTION 5 PROMOTIONS



#### **Guam Promotion - Media**

Past 90 days





#### Message Recall

(Filter: recall ad/promo n=2590)

- 73% An image
- 9% Other
- 5% Tag line
- 14% Don't recall



#### Aided Awareness – Hafa Adai Guam 365 Monitor Campaign





### Media Source – Hafa Adai Guam 365 Monitor Campaign





#### **Omoide Guam Commercial**





#### **Sources of Information Pre-arrival**





#### Sources of Information Post-arrival





### Visited GVB website





### **Satellite TV**





### SECTION 6 OTHER ISSUES



### Rating the Japan economy compared to 12 months ago - Overall





### Rating the Japan economy compared to 12 months ago - By Age & Income

|       | AGE                               |     |       |       |       |     | PERSONAL INCOME                                                                                                                       |             |             |             |             |         |       |  |
|-------|-----------------------------------|-----|-------|-------|-------|-----|-----------------------------------------------------------