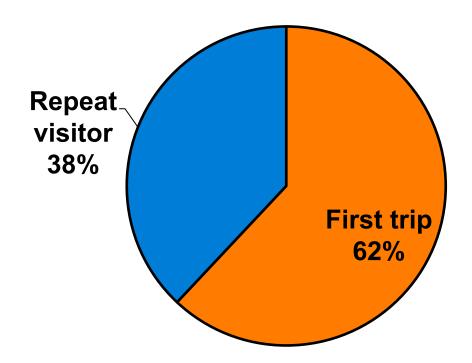

| Count | 79    | 29     | 50      | 7   | 64    | 3     | 2     | 3   |  |
|          |                                                                                                                                   |       | 2%    | 2%     | 3%      | 10% | 4%    | 0%    | 0%    | 1%  |  |
| Total    | Count                                                                                                                             |       | 3334  | 1739   | 1595    | 67  | 1721  | 751   | 510   | 278 |  |



#### **Travel Companions**





#### **Number of Children Travel Party**

N=491 total respondents traveling with children. (Of those N=491 respondents, there is a total of 795 children 18 years or younger)





#### **Prior Trips to Guam**





#### **Prior Trips to Guam**







#### Trips to Guam by Age & Gender

|        |         |       |       | TRIP<br>GU. |        |
|--------|---------|-------|-------|-------------|--------|
|        |         |       | TOTAL | 1 st        | Repeat |
| GENDER | Male    | Count | 1957  | 1165        | 789    |
|        |         |       | 50%   | 48%         | 52%    |
|        | Fem ale | Count | 1966  | 1247        | 717    |
|        |         |       | 50%   | 52%         | 48%    |
| Total  | Count   |       | 3923  | 2412        | 1506   |
| AGE    | <20     | Count | 96    | 80          | 16     |
|        |         |       | 2%    | 3%          | 1%     |
|        | 20-29   | Count | 2121  | 1556        | 562    |
|        |         |       | 54%   | 65%         | 37%    |
|