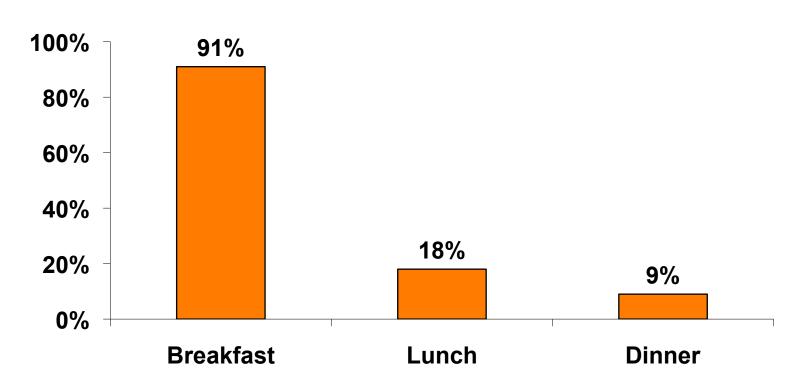

#### Prepaid Meal Breakdown

Accommodations with Daily Meal Package n=11

Mean=\$838.10per travel party