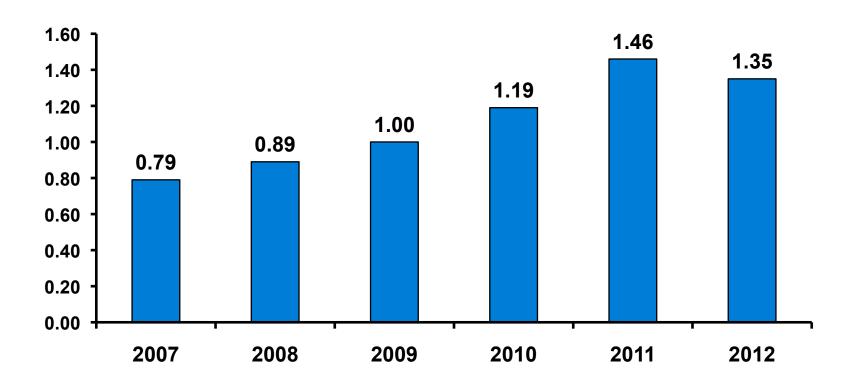

|       | 54%   | 65%         | 37%    |
|        | 30-39   | Count | 823   | 420         | 402    |
|        |         |       | 21%   | 17%         | 27%    |
|        | 40-49   | Count | 559   | 210         | 348    |
|        |         |       | 14%   | 9%          | 23%    |
|        | 50+     | Count | 317   | 143         | 174    |
|        |         |       | 8%    | 6%          | 12%    |
| Total  | Count   |       | 3916  | 2409        | 1502   |

 First-time visitors tend to be younger than repeat visitors to Guam.



#### Repeat Visitors Last Trip

n = 1496



- The average repeat visitor has been to Guam 3.0 times.
- A little less than half the repeat visitors have been to Guam within the last 2 years.



#### Average Number Overnight Trips

(2007-2012) (2 nights or more)





#### Length of Stay





#### **Average Length of Stay**





#### Living Accommodations





#### Occupation by Income

|       |                                                      |       |                                                                                                                                       |             | PERSO       | ONAL INCOME |             |         |       |
|-------|------------------------------------------------------|-------|---------------------------------------------------------------------------------------------------------------------------------------|-------------|-------------|-------------|-------------|---------|-------|
|       |                                                      | TOTAL | <y3.0m< th=""><th>Y3.0M-Y3.9M</th><t