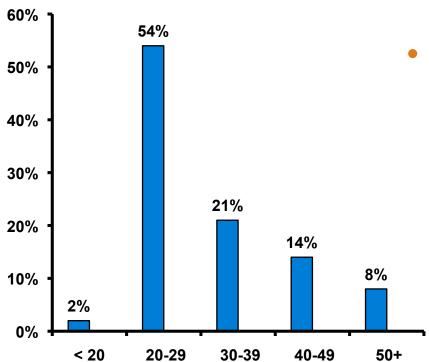

#### Age - Overall

The average age of the respondents is 31.6 years of age.

#### Average Age