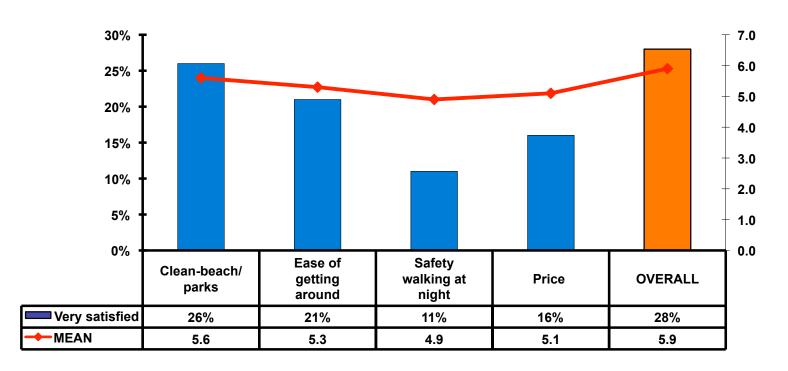

#### **On-Island Perceptions**

7pt Rating Scale
7=Very Satisfied/ 1=Very Dissatisfied