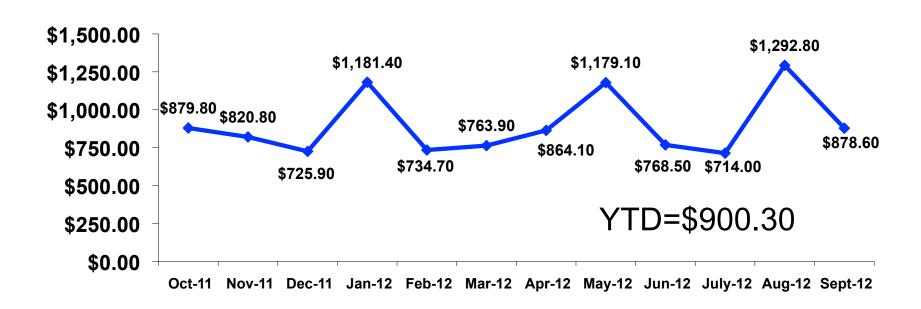

#### **¥Varies/US\$1**

- \$1,820.20 = overall mean average prepaid expense (for entire travel party size) by respondent
- \$0 = minimum (lowest amount recorded for the entire sample)
- \$25,990 = maximum (highest amount recorded for the entire sample)
- \$900.30 = overall mean average <u>per person</u> prepaid expenditures

### Prepaid / On-Island Expenditures Per Person

Prepaid YTD = \$900.30 On-Island YTD = \$596.00