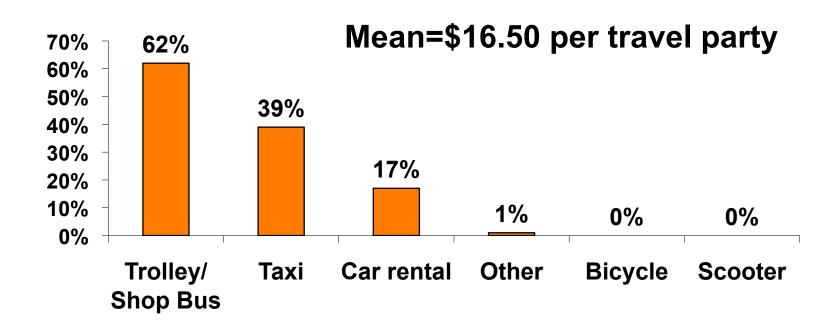

| \$33.10  |
| Food & beverage in fast food restaurant/ convenience store                | \$34.00  |
| Food & beverage at restaurants or drinking establishments outside a hotel | \$80.70  |
| Optional tours and activities                                             | \$97.10  |
| Gifts/ souvenirs for yourself/companions                                  | \$258.00 |
| Gifts/ souvenirs for friends/family at home                               | \$136.40 |
| Local transportation                                                      | \$16.50  |
| Other expenses not covered                                                | \$247.70 |
| Average Total                                                             | \$899.50 |



#### **Local Transportation**

n=1014





#### **Guam Airport Expenditures**

- \$32.10 = overall average
- \$0 = Minimum (lowest amount recorded for the entire sample)
- \$2,300 = Maximum (highest amount recorded for the entire sample)



# Breakdown of Airport Expenditures

|                        | MEAN \$ |
|------------------------|---------|
| Food & Beverages       | \$9.70  |
| Gifts/Souvenirs Self   | \$12.40 |
| Gifts/Souvenirs Others | \$10.00 |
| Total                  | \$32.10 |



### SECTION 4 VISITOR SATISFACTION



#### **Satisfaction Scores Overall**

#### 7pt Rating Scale 7=Very Satisfied/1=Very Dissatisfied





#### Quality of Accommodations

#### 7pt Rating Scale 7=Very Satisfied/1=Very Dissatisfied





#### **Quality of Dining Experience**

7pt Rating Scale 7=Very Satisfied/1=Very Dissatisfied





##