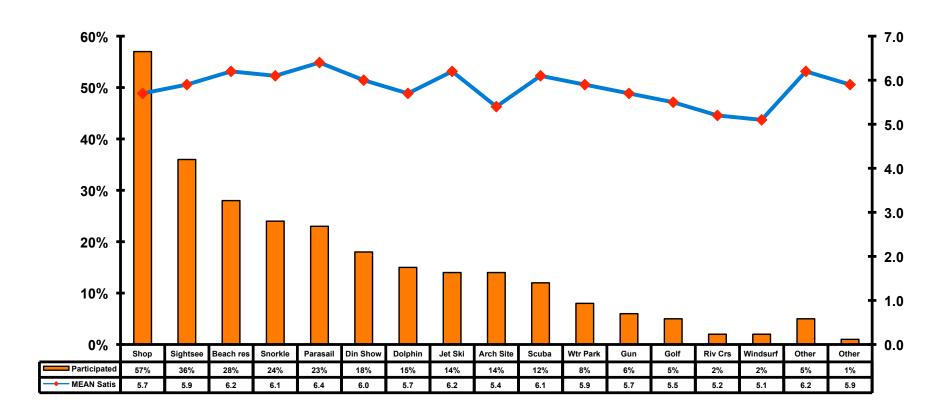

-------|
| Score of 6 to 7 = <b>55</b> % | Score of 6 to 7 = <b>52%</b>  |
| Score of 4 to 5 = <b>43</b> % | Score of 4 to 5 = <b>45</b> % |
| Score 1 to 3 = <b>3</b> %     | Score 1 to 3 = <b>2</b> %     |
| MEAN = 5.5                    | MEAN = 5.4                    |



#### **Night Tours Satisfaction**

#### 7pt Rating Scale 7=Very Satisfied/ 1=Very Dissatisfied

| Quality of Night Tour        | Variety of Night Tour        |
|------------------------------|------------------------------|
| Score of 6 to 7 = <b>30%</b> | Score of 6 to 7 = <b>28%</b> |
| Score of 4 to 5 = <b>67%</b> | Score of 4 to 5 = <b>68%</b> |
| Score 1 to 3 = <b>3</b> %    | Score 1 to 3 = <b>4</b> %    |
| MEAN = 4.8                   | MEAN = 4.7                   |



#### Satisfaction with Other Activities





# Which activities or attractions would you most likely participate in if they were available on Guam?





### What would it take to make you want to stay an extra day in Guam?





#### **On-Island Perceptions**

7pt Rating Scale
7=Very Satisfied/ 1=Very Dissatisfied





### SECTION 5 PROMOTIONS



#### **Guam Promotion - Media**

Past 90 days





#### Message Recall

(Filter: recall ad/promo n=2590)

- 73% An image
- 9% Other
- 5% Tag line
- 14% Don't recall



#### Aided Awareness – Hafa Adai Guam 365 Monitor Campaign





### Media Source – Hafa Adai Guam 365 Monitor Campaign





#### **Omoide Guam Commercial**





#### **Sources of Information Pre-arrival**





#### Sources of Information Post-arrival





### Visited GVB website





### **Satellite TV**





### SECTION 6