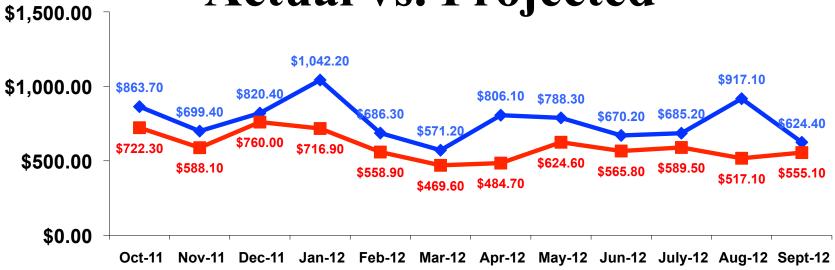

#### Projected On-Island Expenditures

- \$764.50 = overall mean average projected on-island expense by respondent
- \$0 = Minimum (lowest amount recorded for the entire sample)
- \$20,000 = Maximum (highest amount recorded for the entire sample)

# Projected On-Island Expenditures Actual vs. Projected