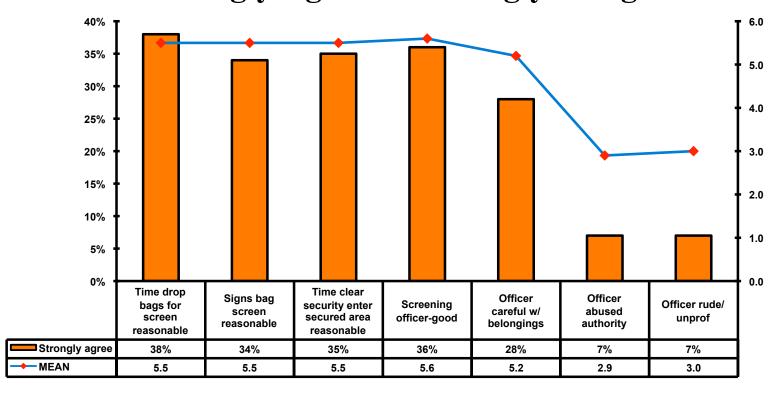

### Security Screening/Immigration Process at Guam International Airport

### **Airport Screening**

7pt Rating Scale
7=Strongly Agree/ 1=Strongly Disagree