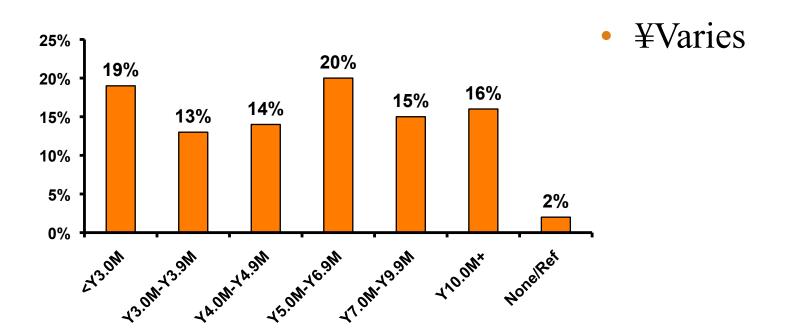

#### **Personal Income**

## Personal Income by Gender & Age

|          |                                                                                                                                   |       |       | GENDER |         |     |       | AGE   |       |     |  |
|----------|-----------------------------------------------------------------------------------------------------------------------------------|-------|-------|--------|---------|-----|-------|-------|-------|-----|--|
|          |                                                                                                                                   |       | TOTAL | Male   | Fem ale | <20 | 20-29 | 30-39 | 40-49 | 50+ |  |
| PERSONAL | <y3.0m< td=""><td>Count</td><td>626</td><td>232</td><td>394</td><td>18</td><td>481</td><td>74</td><td>29</td><td>23</td></y3.0m<> | Count | 626   | 232    | 394     | 18  | 481   | 74    | 29    | 23  |  |
| INCOME   |                                                                                                                                   |       | 19%   | 13%    | 25%     | 27% | 28%   | 10%   | 6%    | 8%  |  |
|          | Y3.0M-Y3.9M                                                                                                                       | Count | 438   | 204    | 234     | 4   | 290   | 97    | 25    | 21  |  |
|          |                                                                                                                                   |       | 13%   | 12%    | 15%     | 6%  | 17%   | 13%   | 5%    | 8%  |  |
|          | Y4.0M-Y4.9M                                                                                                                       | Count | 481   | 271    | 210     | 8   | 253   | 138   | 52    | 28  |  |
|          |                                                                                                                                   |       | 14%   | 16%    | 13%     | 12% | 15%   | 18%   | 10%   | 10% |  |
|          | Y5.0M-Y6.9M                                                                                                                       | Count | 666   | 381    | 285     | 9   | 263   | 183   | 143   | 67  |  |
|          |                                                                                                                                   |       | 20%   | 22%    | 18%     | 13% | 15%   | 24%   | 28%   | 24% |  |
|          | Y7.0M-Y9.9M                                                                                                                       | Count | 514   | 324    | 190     | 7   | 158   | 150   | 135   | 63  |  |
|          |                                                                                                                                   |       | 15%   | 19%    | 12%     | 10% | 9%    | 20%   | 26%   | 23% |  |
|          | Y10.0M+                                                                                                                           | Count | 530   | 298    | 232     | 14  | 212   | 106   | 124   | 73  |  |
|          |                                                                                                                                   |       | 16%   | 17%    | 15%     | 21% | 12%   | 14%   | 24%   | 26% |  |
|          | NoInc                                                                                                                             | Count | 79    | 29     | 50      | 7   | 64    | 3     | 2     | 3   |  |
|          |                                                                                                                                   |       | 2%    | 2%     | 3%      | 10% | 4%    | 0%    | 0%    | 1%  |  |
| Total    | Count                                                                                                                             |       | 3334  | 1739   | 1595    | 67  | 1721  | 751   | 510   | 278 |  |