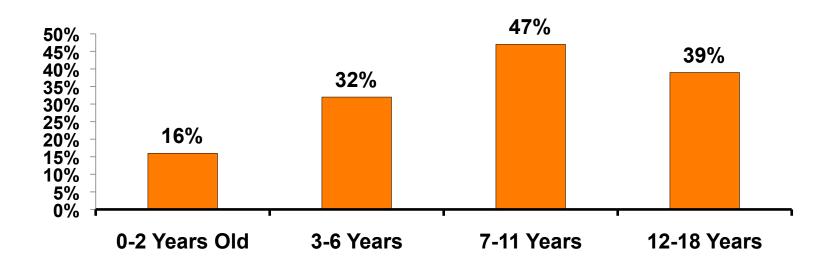

#### **Number of Children Travel Party**

N=491 total respondents traveling with children. (Of those N=491 respondents, there is a total of 795 children 18 years or younger)