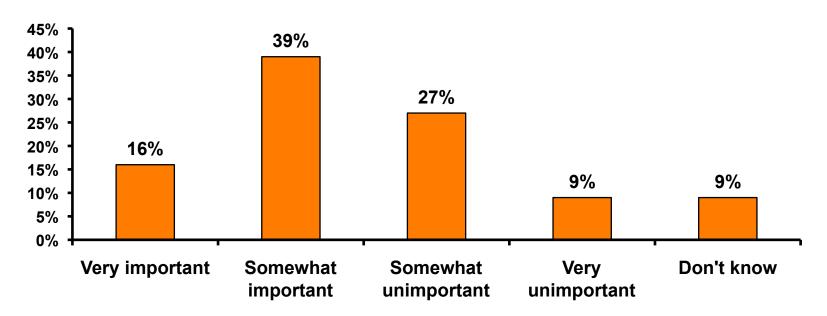

## The importance of the state of the Japanese economy in decision to travel outside of Japan - Overall

# The importance of the state of the Japanese economy in decision to travel outside of Japan by Age & Income

|       |                      |     |       | AGE   |       |     | PERSONAL INCOME                                                                                                                       |             |             |             |             |         |       |  |  |
|-------|----------------------|-----|-------|-------|-------|-----|---------------------------------------------------------------------------------------------------------------------------------------|-------------|-------------|-------------|-------------|---------|-------|--|--|
|       |                      | <20 | 20-29 | 30-39 | 40-49 | 50+ | <y3.0m< td=""><td>Y3.0M-Y3.9M</td><td>Y4.0M-Y4.9M</td><td>Y5.0M-Y6.9M</td><td>Y7.0M-Y9.9M</td><td>Y10.0M+</td><td>NcInc</td></y3.0m<> | Y3.0M-Y3.9M | Y4.0M-Y4.9M | Y5.0M-Y6.9M | Y7.0M-Y9.9M | Y10.0M+ | NcInc |  |  |
| Q.25  | Very unimportant     | 8%  | 8%    | 13%   | 9%    | 8%  | 7%                                                                                                                                    | 7%          | 9%          | 8%          | 13%         | 15%     | 5%    |  |  |
|       | Somewhat unimportant | 28% | 25%   | 27%   | 29%   | 33% | 26%                                                                                                                                   | 27%         | 25%         | 27%         | 34%         | 31%     | 16%   |  |  |
|       | Somewhat important   | 29% | 40%   | 39%   | 38%   | 37% | 40%                                                                                                                                   | 39%         | 39%         | 43%         | 36%         | 36%     | 39%   |  |  |
|       | Very important       | 22% | 14%   | 16%   | 22%   | 17% | 13%                                                                                                                                   | 19%         | 21%         | 18%         | 16%         | 14%     | 15%   |  |  |
|       | Do not know          | 13% | 13%   | 5%    | 3%    | 4%  | 14%                                                                                                                                   | 8%          | 6%          | 5%          | 2%          | 5%      | 24%   |  |  |
| Total | Count                | 96  | 2117  | 817   | 557   | 316 | 624                                                                                                                                   | 438         | 479         | 664         | 513         | 529     | 79    |  |  |