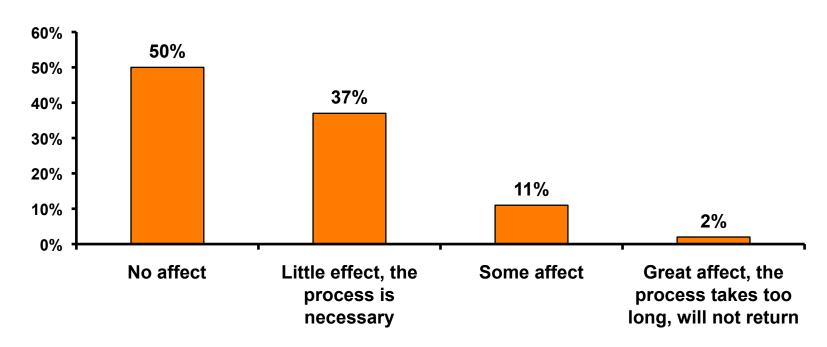

| 3%          | 2%          | 1%          | 3%          | 3%      | 3%    |  |  |
|       | Do not know                                           | 3%  | 4%    | 2%    | 1%    | 3%  | 3%                                                                                                                                    | 1%          | 1%          | 0%          | 1%          | 1%      | 8%    |  |  |
| Total | Cases                                                 | 95  | 2112  | 818   | 556   | 317 | 625                                                                                                                                   | 434         | 480         | 663         | 512         | 527     | 79    |  |  |



### Security Screening/Immigration Process at Guam International Airport





### Hotel Room Surcharge by \$3.00/ Per day/ Per room, to help build Guam Museum

- Mean Rating 3.3 out of possible 7.0
- Agree (Score 6-7) 11%
- Neutral (Score 4-5) 46%
- Disagree (Score 1-3) 43%



## Awareness of U.S. Military troops moving from Japan to Guam





## Effects of U.S. military troop movement on future trips to Guam





### **Airport Screening**

7pt Rating Scale
7=Strongly Agree/ 1=Strongly Disagree





### Likelihood of travel outside of Japan within the next 6 to 24 months