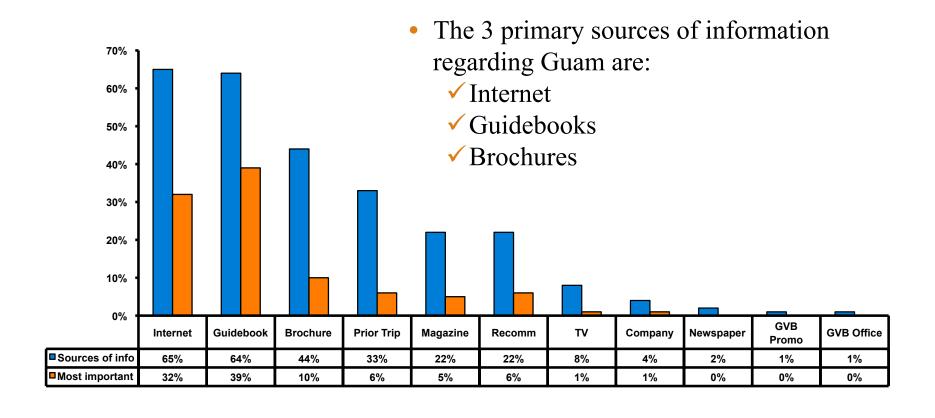

/b> %    |
| MEAN = 4.8                   | MEAN = 4.7                   |



#### Satisfaction with Other Activities





# Which activities or attractions would you most likely participate in if they were available on Guam?





### What would it take to make you want to stay an extra day in Guam?





#### **On-Island Perceptions**

7pt Rating Scale
7=Very Satisfied/ 1=Very Dissatisfied





### SECTION 5 PROMOTIONS



#### **Guam Promotion - Media**

Past 90 days





#### Message Recall

(Filter: recall ad/promo n=2590)

- 73% An image
- 9% Other
- 5% Tag line
- 14% Don't recall



#### Aided Awareness – Hafa Adai Guam 365 Monitor Campaign





### Media Source – Hafa Adai Guam 365 Monitor Campaign





#### **Omoide Guam Commercial**





#### **Sources of Information Pre-arrival**





#### Sources of Information Post-arrival





### Visited GVB website





### **Satellite TV**





### SECTION 6 OTHER ISSUES



### Rating the Japan economy compared to 12 months ago - Overall





### Rating the Japan economy compared to 12 months ago - By Age & Income

|       | AGE                               |     |       |       |       |     | PERSONAL INCOME                                                                                                                       |             |             |             |             |         |       |  |
|-------|-----------------------------------|-----|-------|-------|-------|-----|---------------------------------------------------------------------------------------------------------------------------------------|---------