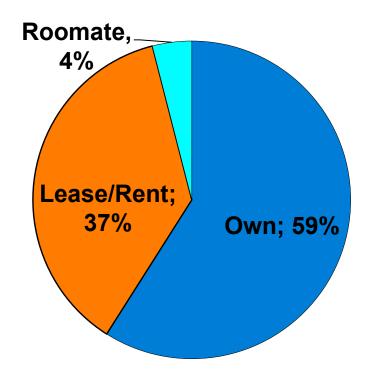

402    |
|        |         |       | 21%   | 17%         | 27%    |
|        | 40-49   | Count | 559   | 210         | 348    |
|        |         |       | 14%   | 9%          | 23%    |
|        | 50+     | Count | 317   | 143         | 174    |
|        |         |       | 8%    | 6%          | 12%    |
| Total  | Count   |       | 3916  | 2409        | 1502   |

 First-time visitors tend to be younger than repeat visitors to Guam.



#### Repeat Visitors Last Trip

n = 1496



- The average repeat visitor has been to Guam 3.0 times.
- A little less than half the repeat visitors have been to Guam within the last 2 years.



#### Average Number Overnight Trips

(2007-2012) (2 nights or more)





#### Length of Stay





#### **Average Length of Stay**





#### Living Accommodations





#### Occupation by Income

|       |                                                      |       |                                                                                                                                       |             | PERSO       | ONAL INCOME |             |         |       |
|-------|------------------------------------------------------|-------|---------------------------------------------------------------------------------------------------------------------------------------|-------------|-------------|-------------|-------------|---------|-------|
|       |                                                      | TOTAL | <y3.0m< th=""><th>Y3.0M-Y3.9M</th><th>Y4.0M-Y4.9M</th><th>Y5.0M-Y6.9M</th><th>Y7.0M-Y9.9M</th><th>Y10.0M+</th><th>Nolne</th></y3.0