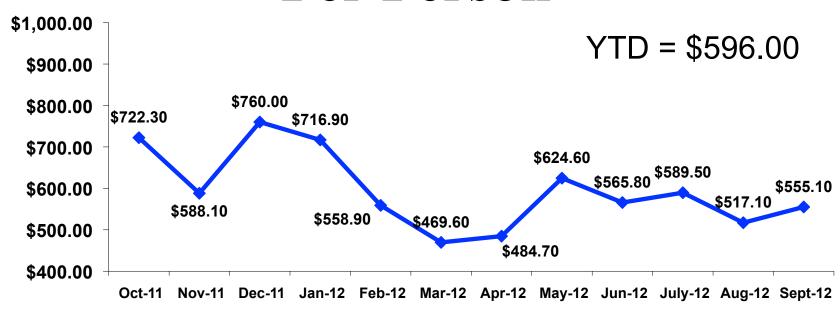

### On-Island Expenditures Per Person

### Prepaid / On-Island Expenditures Per Person

Prepaid YTD = \$900.30 On-Island YTD = \$596.00