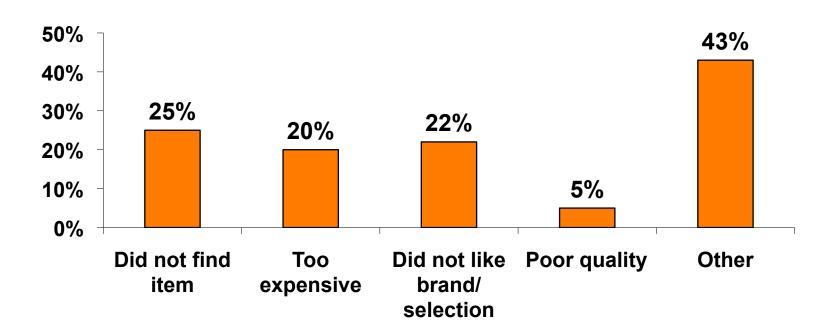

| \$100        |
| GIFT/SOUV-    | Mean   | \$123.24 | \$157.62     |
| F&F AT HOME   | Median | \$50     | \$60         |
| LOCAL TRANS   | Mean   | \$12.71  | \$22.73      |
|               | Median | \$0      | \$0          |
| OTHER EXP     | Mean   | \$240.82 | \$259.32     |
|               | Median | \$0      | \$0          |
| TOTAL ON      | Mean   | \$815.98 | \$1,034.40   |
| ISLAND        | Median | \$550    | \$716        |



#### Projected On-Island Expenditures

- \$764.50 = overall mean average projected on-island expense by respondent
- \$0 = Minimum (lowest amount recorded for the entire sample)
- \$20,000 = Maximum (highest amount recorded for the entire sample)



# Projected On-Island Expenditures Actual vs. Projected







#### Reasons for Spending Less

n=1280





### Total Expenditures Per Person (Prepaid & On-Island)

- \$1,496.40 = overall average
- \$0 = Minimum (lowest amount recorded for the entire sample)
- \$11,548 = Maximum (highest amount recorded for the entire sample)



### Total Expenditures Per Person





# Breakdown of On-Island Expenditures

|                                                                           | MEAN \$  |
|---------------------------------------------------------------------------|----------|
| Food & beverage in a hotel                                                | \$33.10  |
| Food & beverage in fast food restaurant/ convenience store                | \$34.00  |
| Food & beverage at restaurants or drinking establishments outside a hotel | \$80.70  |
| Optional tours and activities