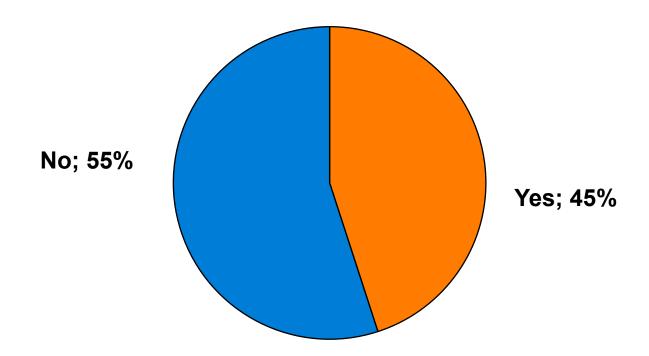

## Good time to spend money on travel outside of Japan - Overall

## Good time to spend money on travel outside of Japan by Age & Income

|       |             |     |       | AGE   |       |     | PERSONAL INCOME                                                                                                                        |             |             |             |             |         |        |  |  |  |
|-------|-------------|-----|-------|-------|-------|-----|----------------------------------------------------------------------------------------------------------------------------------------|-------------|-------------|-------------|-------------|---------|--------|--|--|--|
|       |             | <20 | 20-29 | 30-39 | 40-49 | 50+ | <y3.0m< td=""><td>Y3.0M-Y3.9M</td><td>Y4.0M-Y4.9M</td><td>Y5.0M-Y6.9M</td><td>Y7.0M-Y9.9M</td><td>Y10.0M+</td><td>No Inc</td></y3.0m<> | Y3.0M-Y3.9M | Y4.0M-Y4.9M | Y5.0M-Y6.9M | Y7.0M-Y9.9M | Y10.0M+ | No Inc |  |  |  |
| Q.24  | No          | 16% | 11%   | 13%   | 11%   | 10% | 12%                                                                                                                                    | 13%         | 12%         | 11%         | 11%         | 12%     | 3%     |  |  |  |
|       | Yes         | 45% | 43%   | 43%   | 43%   | 46% | 44%                                                                                                                                    | 41%         | 42%         | 46%         | 49%         | 48%     | 42%    |  |  |  |
|       | Not sure    | 32% | 39%   | 39%   | 43%   | 41% | 36%                                                                                                                                    | 43%         | 41%         | 41%         | 37%         | 36%     | 41%    |  |  |  |
|       | Do not know | 7%  | 7%    | 5%    | 2%    | 3%  | 7%                                                                                                                                     | 4%          | 5%          | 2%          | 3%          | 3%      | :.5%   |  |  |  |
| Total | Count       | 96  | 2118  | 816   | 557   | 317 | 625                                                                                                                                    | 437         | 481         | 664         | 513         | 528     | 79     |  |  |  |