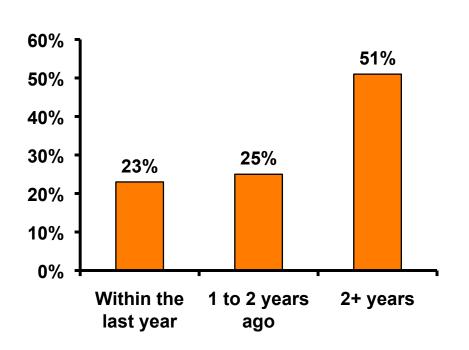

#### Repeat Visitors Last Trip

n = 1496

- The average repeat visitor has been to Guam 3.0 times.
- A little less than half the repeat visitors have been to Guam within the last 2 years.