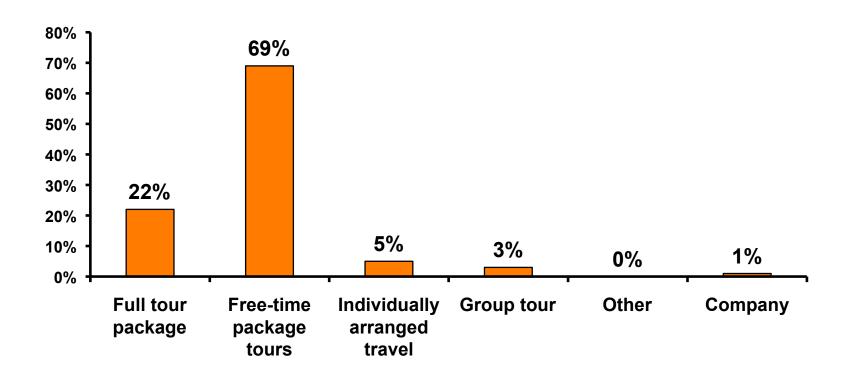

| 1%          | 1%          | 1%          | 0%          |         | 1%    |
|       | Government Employee:<br>Executive                    | 0%    | 0%                                                                                                                                    | 0%          | 0%          |             | 0%          |         |       |
| Total | Count                                                | 3821  | 623                                                                                                                                   | 433         | 478         | 665         | 512         | 528     | 79    |



### SECTION 2 TRAVEL PLANNING



#### **Travel Planning - Overall**





#### Accommodation by Income

Average length of stay: 3.00 days

|       |                                   |       | PERSONAL INCOME                                                                                                                       |             |             |             |             |         |       |
|-------|-----------------------------------|-------|---------------------------------------------------------------------------------------------------------------------------------------|-------------|-------------|-------------|-------------|---------|-------|
|       |                                   | TOTAL | <y3.0m< th=""><th>Y3.0M-Y3.9M</th><th>Y4.0M-Y4.9M</th><th>Y5.0M-Y6.9M</th><th>Y7.0M-Y9.9M</th><th>Y10.0M+</th><th>NoInc</th></y3.0m<> | Y3.0M-Y3.9M |