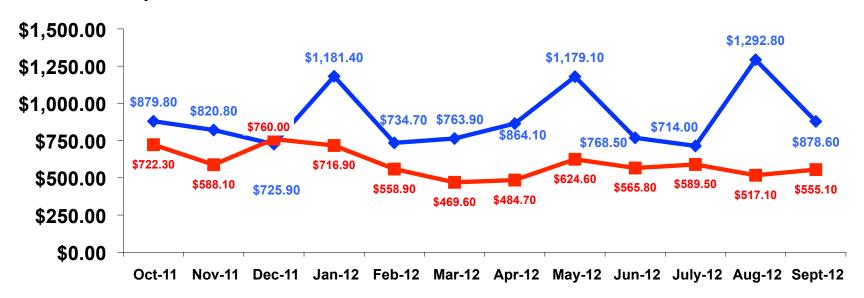

### Prepaid Expenditures Per Person

### Prepaid / On-Island Expenditures Per Person

Prepaid YTD = \$900.30 On-Island YTD = \$596.00