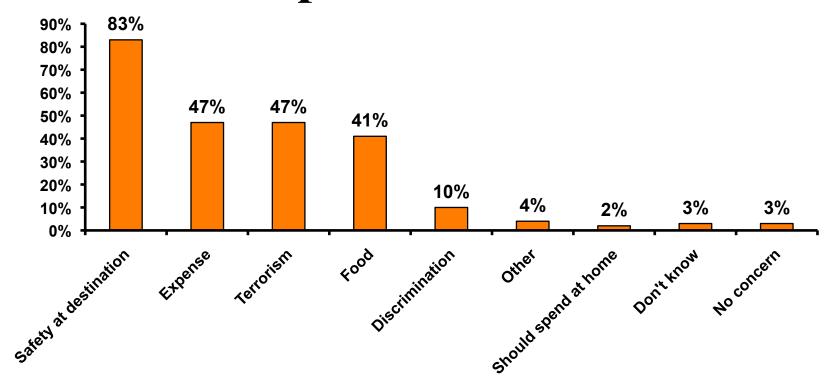

## Concerns about travel outside of Japan - Overall

## Concerns about travel outside of Japan - By Age & Income

|       |                                                       | AGE |       |       |       |     | PERSONAL INCOME                                                                                                                       |             |             |             |             |         |       |  |  |
|-------|-------------------------------------------------------|-----|-------|-------|-------|-----|---------------------------------------------------------------------------------------------------------------------------------------|-------------|-------------|-------------|-------------|---------|-------|--|--|
|       |                                                       | <20 | 20-29 | 30-39 | 40-49 | 50+ | <y3.0m< td=""><td>Y3.0M-Y3.9M</td><td>Y4.0M-Y4.9M</td><td>Y5.0M-Y6.9M</td><td>Y7.0M-Y9.9M</td><td>Y10.0M+</td><td>NoInc</td></y3.0m<> | Y3.0M-Y3.9M | Y4.0M-Y4.9M | Y5.0M-Y6.9M | Y7.0M-Y9.9M | Y10.0M+ | NoInc |  |  |
| Q.26  | Safety at my destination                              | 83% | 83%   | 81%   | 86%   | 81% | 81%                                                                                                                                   | 85%         | 84%         | 86%         | 85%         | 83%     | 80%   |  |  |
|       | Terrorism                                             | 47% | 46%   | 49%   | 51%   | 51% | 45%                                                                                                                                   | 49%         | 54%         | 48%         | 47%         | 52%     | 41%   |  |  |
|       | Expense                                               | 42% | 50%   | 49%   | 47%   | 31% | 50%                                                                                                                                   | 53%         | 47%         | 51%         | 50%         | 41%     | 44%   |  |  |
|       | Food                                                  | 40% | 44%   | 37%   | 35%   | 36% | 43%                                                                                                                                   | 50%         | 43%         | 40%         | 40%         | 36%     | 37%   |  |  |
|       | Other                                                 | 1%  | 4%    | 5%    | 5%    | 3%  | 3%                                                                                                                                    | 4%          | 5%          | 5%          | 5%          | 5%      | 4%    |  |  |
|       | No concerns                                           | 3%  | 3%    | 4%    | 4%    | 5%  | 3%                                                                                                                                    | 2%          | 3%          | 3%          | 4%          | 4%      | 1%    |  |  |
|       | Spending money abroad when it should be spent at home | 3%  | 2%    | 3%    | 2%    | 3%  | 3%                                                                                                                                    | 3%          | 2%          | 1%          | 3%          | 3%      | 3%    |  |  |
|       | Do not know                                           | 3%  | 4%    | 2%    | 1%    | 3%  | 3%                                                                                                                                    | 1%          | 1%          | 0%          | 1%          | 1%      | 8%    |  |  |
| Total | Cases                                                 | 95  | 2112  | 818   | 556   | 317 | 625                                                                                                                                   | 434         | 480         | 663         | 512         | 527     | 79    |  |  |