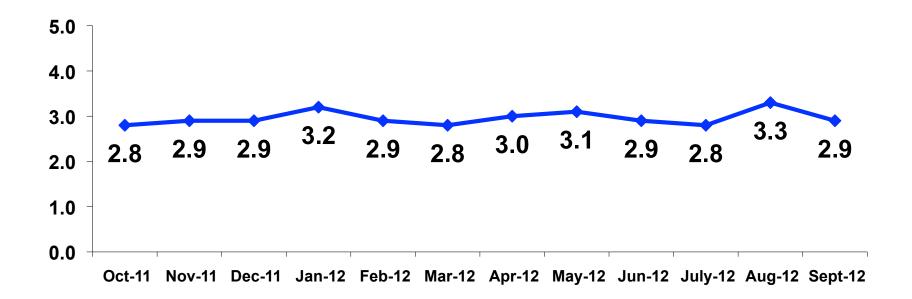

#### **Marital Status**

Oct-11 Nov-11 Dec-11 Jan-12 Feb-12 Mar-12 Apr-12 May-12 Jun-12 Jul-12 Aug-12 Sept-12