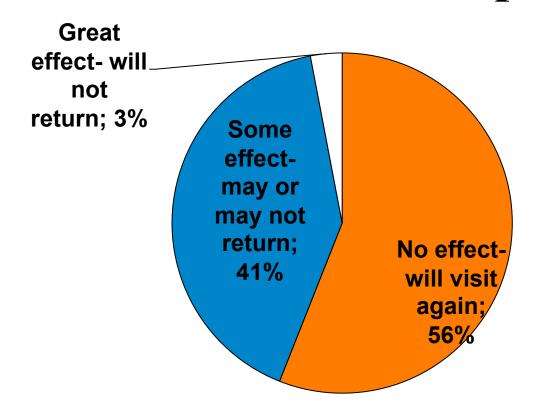

%          | 0%          | 1%          | 1%      | 8%    |  |  |
| Total | Cases                                                 | 95  | 2112  | 818   | 556   | 317 | 625                                                                                                                                   | 434         | 480         | 663         | 512         | 527     | 79    |  |  |



### Security Screening/Immigration Process at Guam International Airport





### Hotel Room Surcharge by \$3.00/ Per day/ Per room, to help build Guam Museum

- Mean Rating 3.3 out of possible 7.0
- Agree (Score 6-7) 11%
- Neutral (Score 4-5) 46%
- Disagree (Score 1-3) 43%



## Awareness of U.S. Military troops moving from Japan to Guam





## Effects of U.S. military troop movement on future trips to Guam





### **Airport Screening**

7pt Rating Scale
7=Strongly Agree/ 1=Strongly Disagree





### Likelihood of travel outside of Japan within the next 6 to 24 months