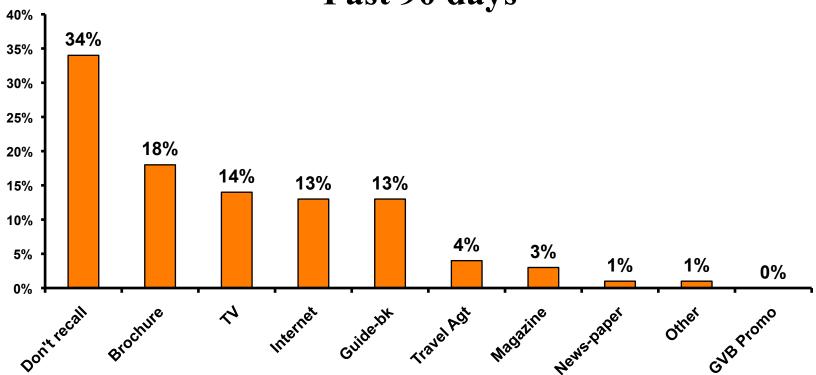

ery Dissatisfied

| Quality of Night Tour        | Variety of Night Tour        |
|------------------------------|------------------------------|
| Score of 6 to 7 = <b>30%</b> | Score of 6 to 7 = <b>28%</b> |
| Score of 4 to 5 = <b>67%</b> | Score of 4 to 5 = <b>68%</b> |
| Score 1 to 3 = <b>3</b> %    | Score 1 to 3 = <b>4</b> %    |
| MEAN = 4.8                   | MEAN = 4.7                   |



#### Satisfaction with Other Activities





# Which activities or attractions would you most likely participate in if they were available on Guam?





### What would it take to make you want to stay an extra day in Guam?





#### **On-Island Perceptions**

7pt Rating Scale
7=Very Satisfied/ 1=Very Dissatisfied





### SECTION 5 PROMOTIONS



#### **Guam Promotion - Media**

Past 90 days





#### Message Recall

(Filter: recall ad/promo n=2590)

- 73% An image
- 9% Other
- 5% Tag line
- 14% Don't recall



#### Aided Awareness – Hafa Adai Guam 365 Monitor Campaign





### Media Source – Hafa Adai Guam 365 Monitor Campaign





#### **Omoide Guam Commercial**





#### **Sources of Information Pre-arrival**





#### Sources of Information Post-arrival





### Visited GVB website





### **Satellite TV**





### SECTION 6 OTHER ISSUES



### Rating the Japan economy compared to 12 months ago - Overall





### Rating the Japan economy compared to 12 months ago - By Age & Income

|       | AGE                               |     |       |       |       |     | PERSONAL INCOME