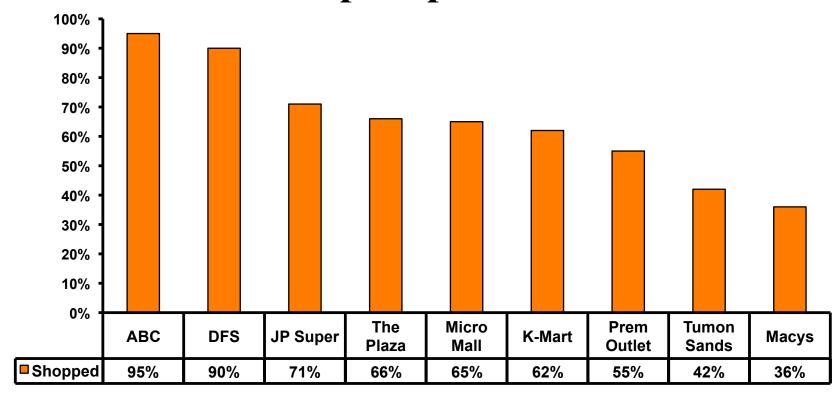

l average
- \$0 = Minimum (lowest amount recorded for the entire sample)
- \$2,300 = Maximum (highest amount recorded for the entire sample)



# Breakdown of Airport Expenditures

|                        | MEAN \$ |
|------------------------|---------|
| Food & Beverages       | \$9.70  |
| Gifts/Souvenirs Self   | \$12.40 |
| Gifts/Souvenirs Others | \$10.00 |
| Total                  | \$32.10 |



### SECTION 4 VISITOR SATISFACTION



#### **Satisfaction Scores Overall**

#### 7pt Rating Scale 7=Very Satisfied/1=Very Dissatisfied





#### Quality of Accommodations

#### 7pt Rating Scale 7=Very Satisfied/1=Very Dissatisfied





#### **Quality of Dining Experience**

7pt Rating Scale 7=Very Satisfied/1=Very Dissatisfied





### Visits to Shopping Centers/Malls on Guam Top responses





#### Satisfaction with Shopping

#### 7pt Rating Scale 7=Very Satisfied/ 1=Very Dissatisfied

| Quality of Shopping          | Variety of Shopping           |
|------------------------------|-------------------------------|
| Score of 6 to 7 = <b>55%</b> | Score of 6 to 7 = <b>50%</b>  |
| Score of 4 to 5 = <b>41%</b> | Score of 4 to 5 = <b>43</b> % |
| Score 1 to 3 = <b>4</b> %    | Score 1 to 3 = <b>8%</b>      |
| MEAN = 5.4                   | MEAN = 5.3                    |



#### **Optional Tour Participation**





# Optional Tours Participation & Satisfaction





#### **Day Tours Satisfaction**

#### 7pt Rating Scale 7=Very Satisfied/ 1=Very Dissatisfied

| Quality of Day Tour           | Variety of Day Tour           |
|-------------------------------|-----------------------