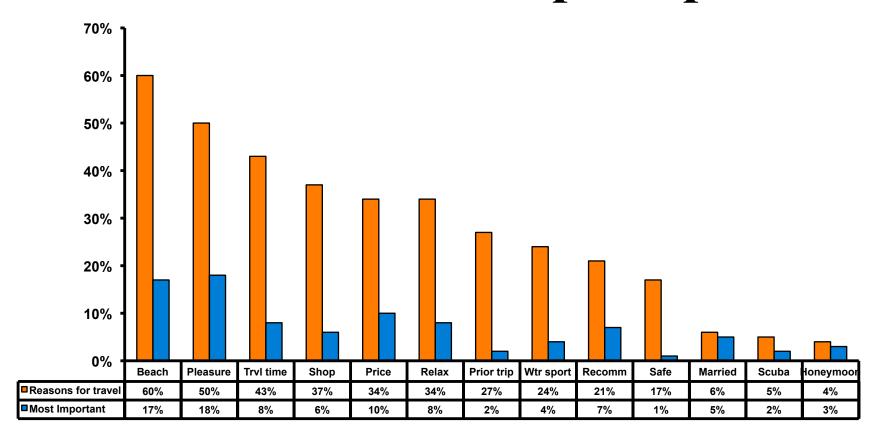

#### **Travel Motivation - Top Responses**

# Most Important Reason for Choosing Guam

- Pleasure,
- Guam's natural beauty/ beaches and
- Price
   are the primary reasons for visiting during this period.