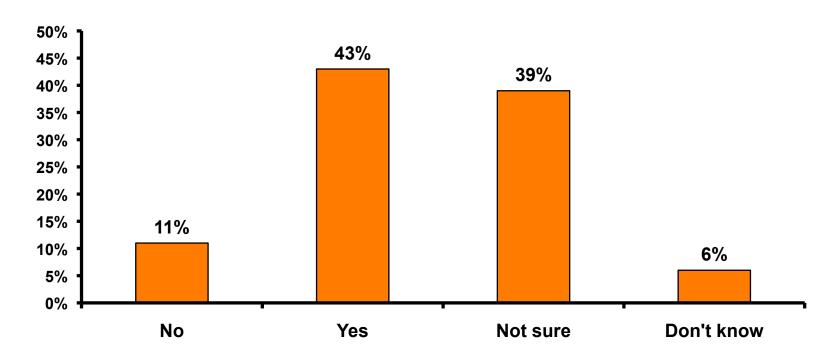

## Good time to spend money on travel outside of Japan - Overall

## Good time to spend money on travel outside of Japan by Age & Income

|       |             |     |       | AGE   |       |     | PERSONAL INCOME                                                                                                                        |             |             |             |             |         |        |  |  |  |
|-------|-------------|-----|-------|-------|-------|-----|----------------------------------------------------------------------------------------------------------------------------------------|-------------|-------------|-------------|-------------|---------|--------|--|--|--|
|       |             | <20 | 20-29 | 30-39 | 40-49 | 50+ | <y3.0m< td=""><td>Y3.0M-Y3.9M</td><td>Y4.0M-Y4.9M</td><td>Y5.0M-Y6.9M</td><td>Y7.0M-Y9.9M</td><td>Y10.0M+</td><td>No Inc</td></y3.0m<> | Y3.0M-Y3.9M | Y4.0M-Y4.9M | Y5.0M-Y6.9M | Y7.0M-Y9.9M | Y10.0M+ | No Inc |  |  |  |
| Q.24  | No          | 16% | 11%   | 13%   | 11%   | 10% | 12%                                                                                                                                    | 13%         | 12%         | 11%         | 11%         | 12%     | 3%     |  |  |  |
|       | Yes         | 45% | 43%   | 43%   | 43%   | 46% | 44%                                                                                                                                    | 41%         | 42%         | 46%         | 49%         | 48%     | 42%    |  |  |  |
|       | Not sure    | 32% | 39%   | 39%   | 43%   | 41% | 36%                                                                                                                                    | 43%         | 41%         | 41%         | 37%         | 36%     | 41%    |  |  |  |
|       | Do not know | 7%  | 7%    | 5%    | 2%    | 3%  | 7%                                                                                                                                     | 4%          | 5%          | 2%          | 3%          | 3%      | :.5%   |  |  |  |
| Total | Count       | 96  | 2118  | 816   | 557   | 317 | 625                                                                                                                                    | 437         | 481         | 664         | 513         | 528     | 79     |  |  |  |