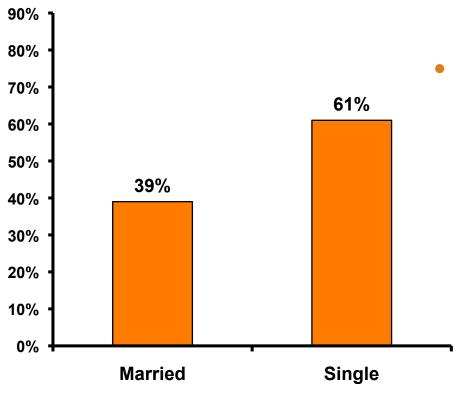

Airport's departure and waiting areas.
- The margin of error for a sample of **3923** is +/- 1.56 percentage points with a 95% confidence level. That is, if all Japanese visitors who traveled to Guam in the same time period were asked these questions, we can be 95% certain that their responses would not differ by +/- 1.56 percentage points.



#### **Objectives**

- To monitor the effectiveness of the Japan seasonal campaigns in attracting Japanese visitors, refresh certain baseline data, to better understand the nature, and economic value or impact of each of the targeted segments in the Japan marketing plan.
- Identify significant determinants of visitor satisfaction, expenditures and the desire to return to Guam.



### SECTION 1 PROFILE OF RESPONDENTS



#### Marital Status - Overall



• 52% of repeat visitors are married.



#### **Marital Status**



Oct-11 Nov-11 Dec-11 Jan-12 Feb-12 Mar-12 Apr-12 May-12 Jun-12 Jul-12 Aug-12 Sept-12





#### Age - Overall



The average age of the respondents is 31.6 years of age.



#### Average Age





#### **Personal Income**





# Personal Income – 1st time vs. repeat





## Personal Income by Gender & Age

|          |                                                                                                                                   |       |       | GENDER |         |     |       | AGE   |       |     |  |
|----------|-----------------------------------------------------------------------------------------------------------------------------------|-------|-------|--------|---------|-----|-------|-------|-----