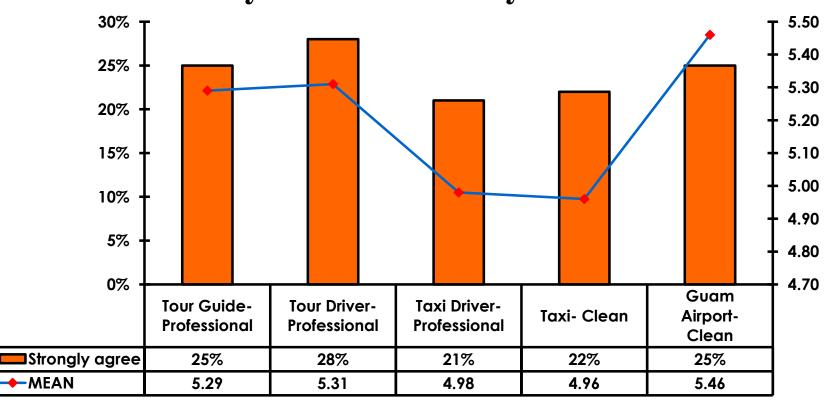

## Security Screening/Immigration Process at Guam International Airport

### **Airport Screening**

#### 7pt Rating Scale

7=Strongly Agree/ 1=Strongly Disagree