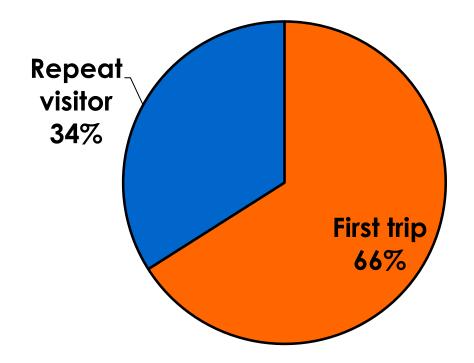

| Count      | 18    | 14   | 4      | 17    |       | 1     |     |
|     |                                                                                                                    | Column N % | 6%    | 9%   | 3%     | 11%   |       | 3%    |     |
|     | Total                                                                                                              | Count      | 281   | 155  | 124    | 152   | 68    | 36    | 25  |



#### **Travel Companions**





#### **Number of Children Travel Party**

N=24 total respondents traveling with children.

(Of those N=24 respondents, there is a total of 43 children 18 years or younger)





#### **Prior Trips to Guam**





#### PRIOR TRIPS TO GUAM





#### Trips to Guam by Age & Gender

|        |        |            | TOTAL | TRIPS T | O GUAM |
|--------|--------|------------|-------|---------|--------|
|        |        |            | 1     | 1st     | Repeat |
| GENDER | Male   | Count      | 169   | 102     | 67     |
|        |        | Column N % | 49%   | 45%     | 56%    |
|        | Female | Count      | 178   | 125     | 53     |
|        |        | Column N % | 51%   | 55%     | 44%    |
|        | Total  | Count      | 347   | 227     | 120    |
| AGE    | 18-24  | Count      | 213   | 169     | 44     |
|        |        | Column N % | 61%   | 74%     | 37%    |
|        | 25-34  | Count      | 71    | 39      | 32     |
|        |        | Column N % | 20%   | 17%     | 27%    |
|        |