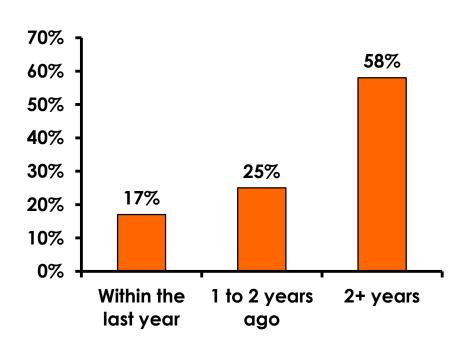

### Repeat Visitors Last Trip n = 118

- The average repeat visitor has been to Guam 2.26 times.
- Less than half of repeat visitors have been to Guam within the last 2 years.