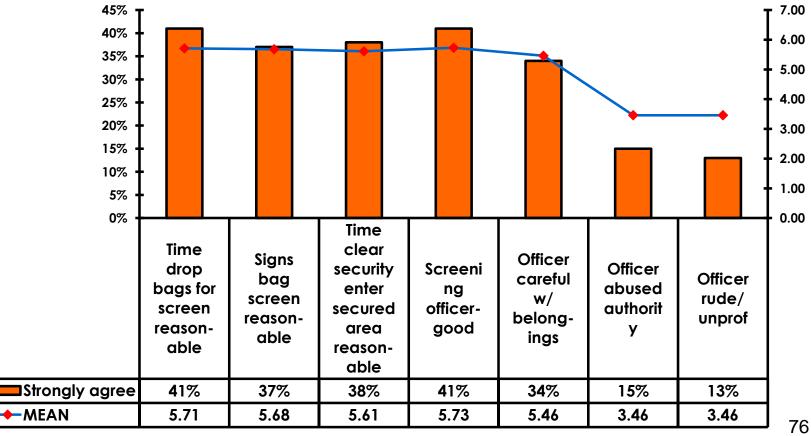

## Security Screening/Immigration Process at Guam International Airport

### **Airport Screening**

#### 7pt Rating Scale

7=Strongly Agree/ 1=Strongly Disagree