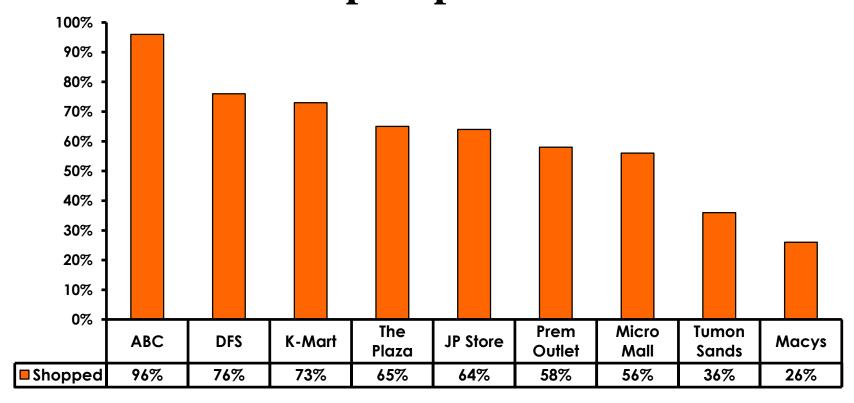

## **Local Transportation**<sub>n=67</sub>



Mean=\$9.41 per travel party



### **Guam Airport Expenditures**

- \$34.03 = Mean
- \$6 = Median
- \$0 = Minimum (lowest amount recorded for the entire sample)
- \$2,000 = Maximum (highest amount recorded for the entire sample)



## Breakdown of Airport Expenditures

|                        | MEAN \$ |
|------------------------|---------|
| Food & Beverages       | \$8.29  |
| Gifts/Souvenirs Self   | \$13.64 |
| Gifts/Souvenirs Others | \$12.09 |
| Total                  | \$34.03 |



## SECTION 4 VISITOR SATISFACTION



#### **Satisfaction Scores Overall**





### Satisfaction Quality/ Cleanliness





### Quality of Accommodations





## **Quality of Dining Experience**





## Visits to Shopping Centers/Malls on Guam Top responses





### Satisfaction with Shopping

| Quality of Shopping           | Variety of Shopping          |
|-------------------------------|------------------------------|
| Score of 6 to 7 = <b>57</b> % | Score of 6 to 7 = <b>54%</b> |
| Score of 4 to 5 = <b>39%</b>  | Score of 4 to 5 = <b>39%</b> |
| Score 1 to 3 = <b>5</b> %     | Score 1 to 3 = <b>7%</b>     |
| MEAN = 5.54                   | MEAN = 5.47                  |



### **Optional Tour Participation**





# Optional Tours Participation & Satisfaction





### **Day Tours Satisfaction**

| Quality of Day Tour          | Variety of Day Tour          |
|------------------------------|------------------------------|
| Score of 6 to 7 = <b>61%</b> | Score of 6 to 7 = <b>58%</b> |
| Score of 4 to 5 = <b>38%</b> | Score of 4 to 5 = <b>4