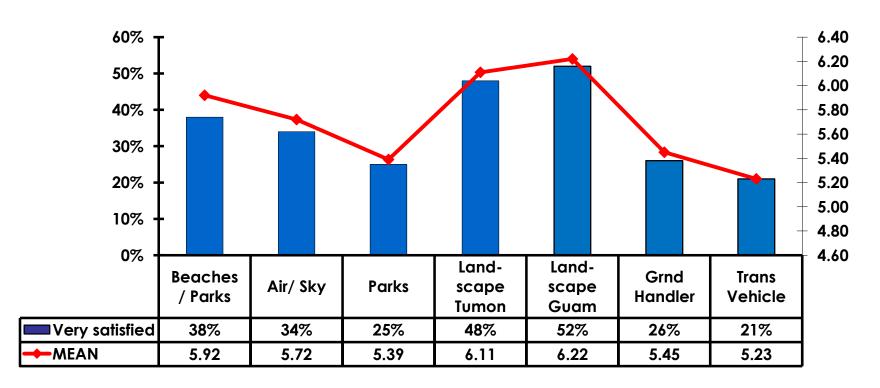

### **On-Island Perceptions**

### **On-Island Perceptions**

7pt Rating Scale 7=Very Satisfied/ 1=Very Dissatisfied