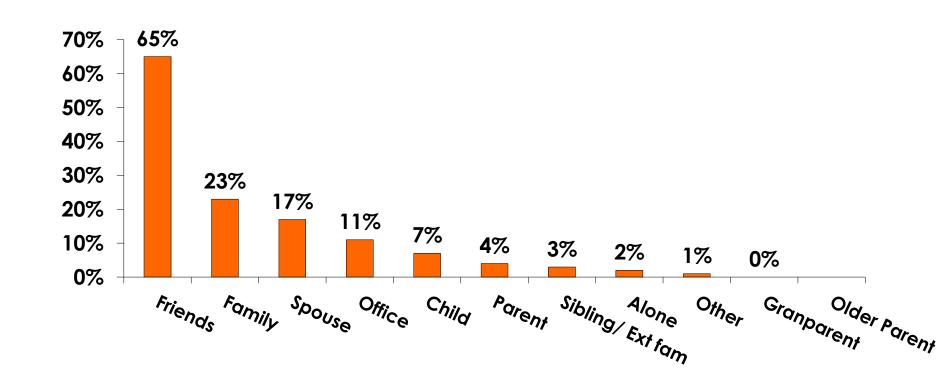

|     |                                                                                                                    | Column N % | 16%   | 17%  | 15%    | 14%   | 12%   | 14%   | 40% |
|     | No Income                                                                                                          | Count      | 18    | 14   | 4      | 17    |       | 1     |     |
|     |                                                                                                                    | Column N % | 6%    | 9%   | 3%     | 11%   |       | 3%    |     |
|     | Total                                                                                                              | Count      | 281   | 155  | 124    | 152   | 68    | 36    | 25  |



#### **Travel Companions**





#### **Number of Children Travel Party**

N=24 total respondents traveling with children.

(Of those N=24 respondents, there is a total of 43 children 18 years or younger)





#### **Prior Trips to Guam**





#### PRIOR TRIPS TO GUAM





#### Trips to Guam by Age & Gender

|        |        |            | TOTAL | TRIPS T | O GUAM |
|--------|--------|------------|-------|---------|--------|
|        |        |            | 1     | 1st     | Repeat |
| GENDER | Male   | Count      | 169   | 102     | 67     |
|        |        | Column N % | 49%   | 45%     | 56%    |
|        | Female | Count      | 178   | 125     | 53     |
|        |        | Column N % | 51%   | 55%     | 44%    |
|        | Total  | Count      | 347   | 227     | 120    |
| AGE    | 18-24  | Count      | 213