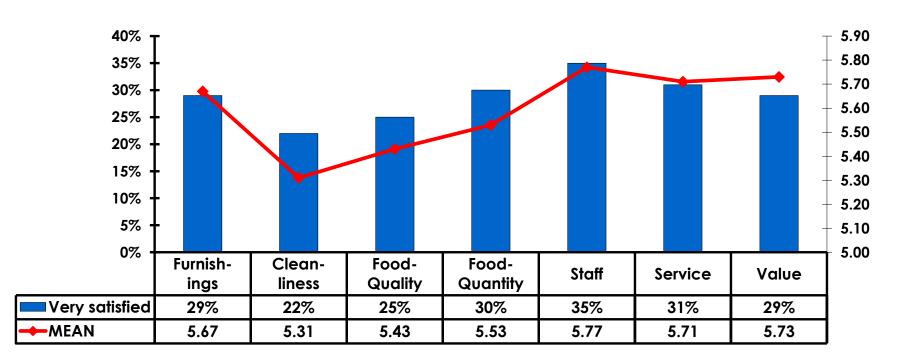

### **On-Island Perceptions**

### **On-Island Perceptions**

7pt Rating Scale 7=Very Satisfied/ 1=Very Dissatisfied