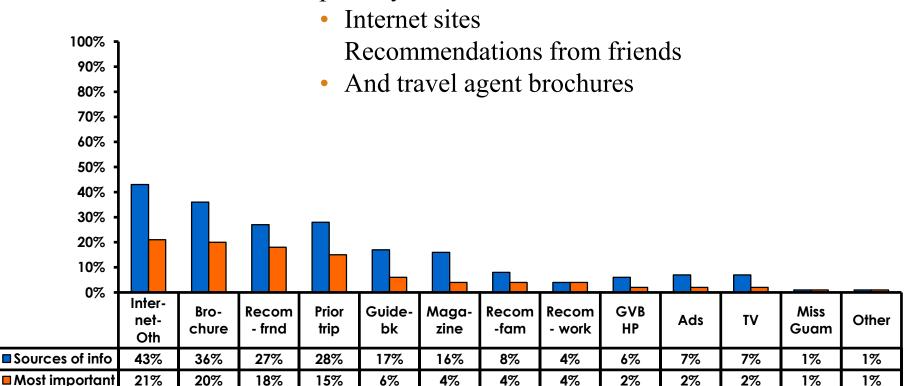

4 to 5 = <b>66%</b> |
| Score 1 to 3 = <b>1%</b>     | Score 1 to 3 = <b>2</b> %    |
| MEAN = 4.89                  | MEAN = 4.89                  |



#### Satisfaction with Other Activities





## What would it take to make you want to stay an extra day in Guam?





### **On-Island Perceptions**







### **On-Island Perceptions**

7pt Rating Scale 7=Very Satisfied/ 1=Very Dissatisfied





## SECTION 5 PROMOTIONS



#### **Internet- Guam Sources of Info**





# Internet- Things To Do Sources of Info





#### **Internet- GVB Sources**





#### **Travel Motivation-Info Sources**





#### **Sources of Information Pre-arrival**





#### **Sources of Information Post-arrival**





#### **Sources of Information - Motivation**

The primary motivational sources of information were:





## SECTION 6 OTHER ISSUES



### Concerns about travel outside of Japan - Overall





# Concerns about travel outside of Japan - By Age & Income

| TOTAL |                                    |      |     |       | AC    | E     |     |                                                                                                                                                                        |             |             | Q26         |             |              |         |           |
|-------|------------------------------------|------|-----|-------|-------|-------|-----|------------------------------------------------------------------------------------------------------------------------------------------------------------------------|-------------|-------------|-----------