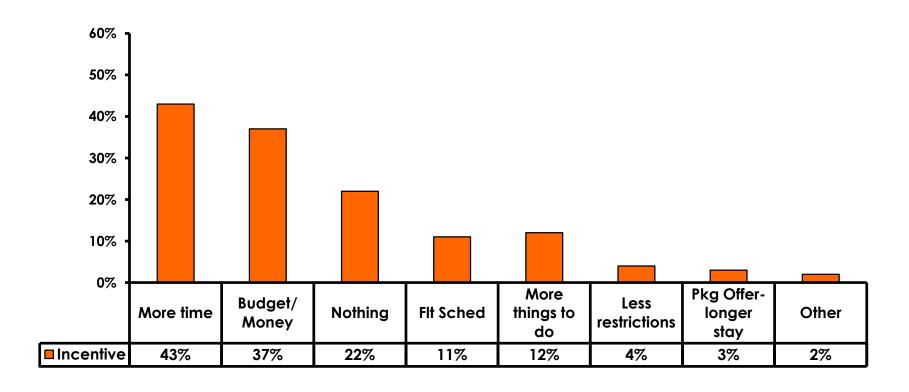

---|
| Score of 6 to 7 = <b>61%</b> | Score of 6 to 7 = <b>58%</b> |
| Score of 4 to 5 = <b>38%</b> | Score of 4 to 5 = <b>41%</b> |
| Score 1 to 3 = <b>1%</b>     | Score 1 to 3 = <b>1%</b>     |
| MEAN = 5.69                  | MEAN = 5.61                  |



### **Night Tours Satisfaction**

| Quality of Night Tour        | Variety of Night Tour        |
|------------------------------|------------------------------|
| Score of 6 to 7 = <b>31%</b> | Score of 6 to 7 = <b>31%</b> |
| Score of 4 to 5 = <b>67%</b> | Score of 4 to 5 = <b>66%</b> |
| Score 1 to 3 = <b>1%</b>     | Score 1 to 3 = <b>2</b> %    |
| MEAN = 4.89                  | MEAN = 4.89                  |



#### Satisfaction with Other Activities





## What would it take to make you want to stay an extra day in Guam?





### **On-Island Perceptions**







### **On-Island Perceptions**

7pt Rating Scale 7=Very Satisfied/ 1=Very Dissatisfied





## SECTION 5 PROMOTIONS



#### **Internet- Guam Sources of Info**





# Internet- Things To Do Sources of Info





#### **Internet- GVB Sources**





#### **Travel Motivation-Info Sources**





#### **Sources of Information Pre-arrival**





#### **Sources of Information Post-arrival**





#### **Sources of Information - Motivation**

The primary motivational sources of information were:





## SECTION 6 OTHER ISSUES



### Concerns about travel outside of Japan - Overall





# Concerns about travel outside of Japan - By Age & Income

| TOTAL |                                    |      |     |       | AC    | E     |     |