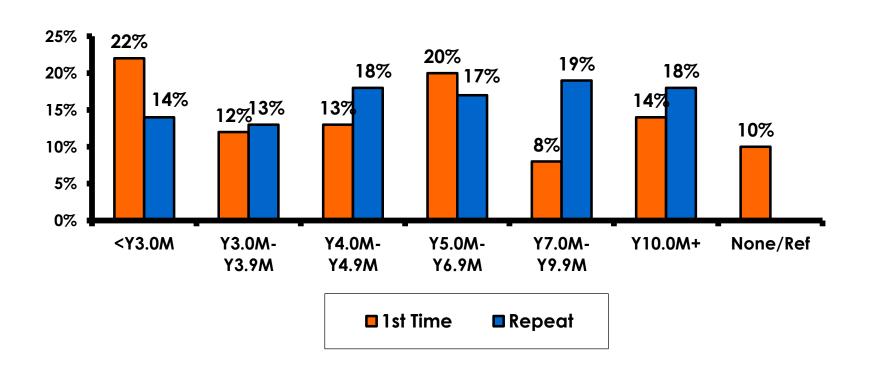

period were asked these questions, we can be 95% certain that their responses would not differ by +/- 5.23 percentage points.



#### **OBJECTIVES**

- To monitor the effectiveness of the Japan seasonal campaigns in attracting Japanese visitors, refresh certain baseline data, to better understand the nature, and economic value or impact of each of the targeted segments in the Japan marketing plan.
- Identify significant determinants of visitor satisfaction, expenditures and the desire to return to Guam.



### SECTION 1 PROFILE OF RESPONDENTS



#### **Marital Status - Overall**





#### MARITAL STATUS





#### Age - Overall



• The average age of the respondents is 27.60 years of age.



#### **AVERAGE - AGE**





#### **Personal Income**





# Personal Income – 1st time vs. repeat





# Personal Income by Gender & Age

|     |                                                                                                                    |            | TOTAL | GEN  | DER    |       | AC    | E .   |     |
|-----|--------------------------------------------------------------------------------------------------------------------|------------|-------|------|--------|-------|-------|-------|-----|
|     |                                                                                                                    |            | -     | Male | Female | 18-24 | 25-34 | 35-49 | 50+ |
| Q26 | <y2.0 million<="" td=""><td>Count</td><td>19</td><td>9</td><td>9</td><td>19</td><td></td><td></td><td></td></y2.0> | Count      | 19    | 9    | 9      | 19    |       |       |