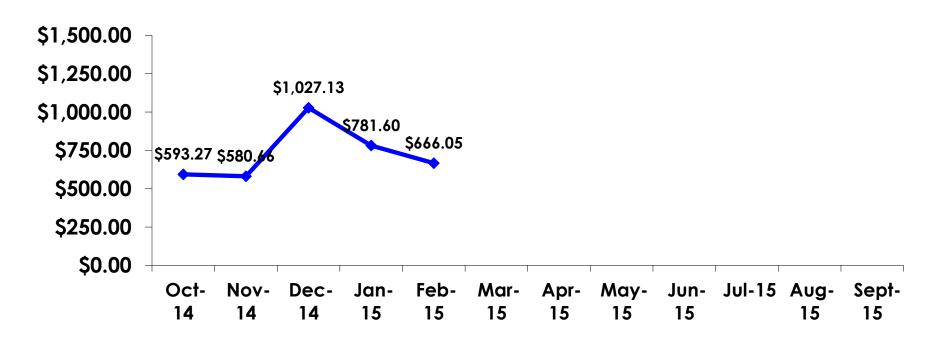

### Prepaid Expenditures ¥118.70/US\$1

- \$1,070.63 = overall mean average prepaid expense (for entire travel party size) by respondent
- $\$0 = \min \text{minimum}$  (lowest amount recorded for the entire sample)
- \$8,425 = maximum (highest amount recorded for the entire sample)
- \$666.05 = overall mean average <u>per person</u> prepaid expenditures

### PREPAID EXPENDITURES Per Person

YTD=\$729.91