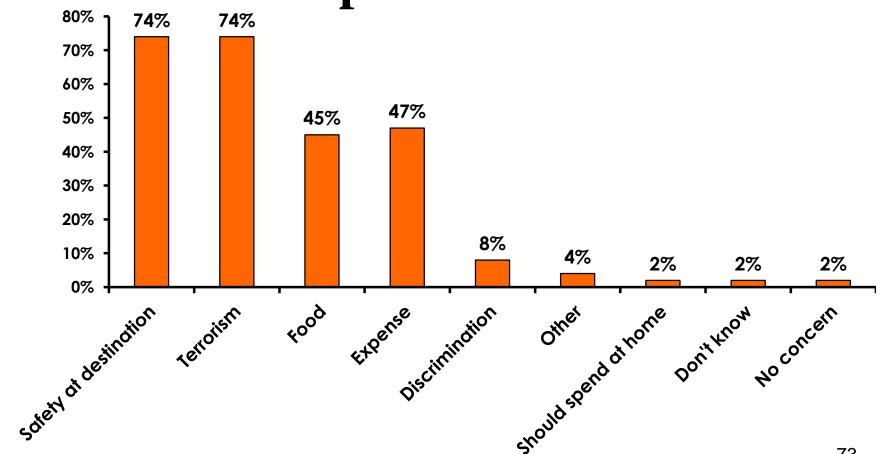

### Concerns about travel outside of Japan - Overall

# Concerns about travel outside of Japan - By Age & Income

| TOTAL |                                    |      |     |       | AC    | E     |     |                                                                                                                                                                        |             |             | Q26         |             |              |         |           |
|-------|------------------------------------|------|-----|-------|-------|-------|-----|------------------------------------------------------------------------------------------------------------------------------------------------------------------------|-------------|-------------|-------------|-------------|--------------|---------|-----------|
|       |                                    |      | -   | 18-24 | 25-34 | 35-49 | 50+ | <y2.0 million<="" td=""><td>Y2.0M-Y3.0M</td><td>Y3.0M-Y4.0M</td><td>Y4.0M-Y5.0M</td><td>Y5.0M-Y7.0M</td><td>Y7.0M-Y10.0M</td><td>Y10.0M+</td><td>No Income</td></y2.0> | Y2.0M-Y3.0M | Y3.0M-Y4.0M | Y4.0M-Y5.0M | Y5.0M-Y7.0M | Y7.0M-Y10.0M | Y10.0M+ | No Income |
| Q21   | Safety                             |      | 74% | 71%   | 77%   | 86%   | 73% | 74%                                                                                                                                                                    | 71%         | 71%         | 88%         | 78%         | 74%          | 79%     | 72%       |
|       | Terrorism                          |      | 74% | 70%   | 73%   | 92%   | 77% | 74%                                                                                                                                                                    | 68%         | 74%         | 85%         | 74%         | 74%          | 84%     | 72%       |
|       | Expense                            |      | 47% | 47%   | 46%   | 46%   | 46% | 42%                                                                                                                                                                    | 47%         | 40%         | 54%         | 48%         | 49%          | 49%     | 56%       |
|       | Food                               |      | 45% | 41%   | 50%   | 49%   | 58% | 26%                                                                                                                                                                    | 44%         | 49%         | 59%         | 43%         | 40%          | 56%     | 44%       |
|       | Discrimination against<br>Japanese |      | 8%  | 8%    | 10%   | 11%   | 4%  |                                                                                                                                                                        | 15%         | 3%          | 12%         | 6%          | 6%           | 14%     | 22%       |
|       | Other                              |      | 4%  | 4%    | 4%    | 3%    | 4%  |                                                                                                                                                                        | 3%          |             | 2%          | 6%          | 11%          | 5%      |           |
|       | No concerns                        |      | 2%  | 2%    | 3%    |       | 8%  | 5%                                                                                                                                                                     | 3%          |             | 2%          | 4%          | 6%           | 2%      |           |
|       | Should spend at home               |      | 2%  | 1%    | 3%    | 5%    | 4%  |                                                                                                                                                                        | 6%          | 3%          |             | 2%          |              | 2%      | 6%        |
|       | Don't know                         |      | 2%  | 2%    | 1%    |       |     | 5%                                                                                                                                                                     |             |             | 2%          |             |              |         |           |
|       | Total C                            | ount | 344 | 210   | 70    | 37    | 26  | 19                                                                                                                                                                     | 34          | 35          | 41          | 54          | 35           | 43      | 18        |