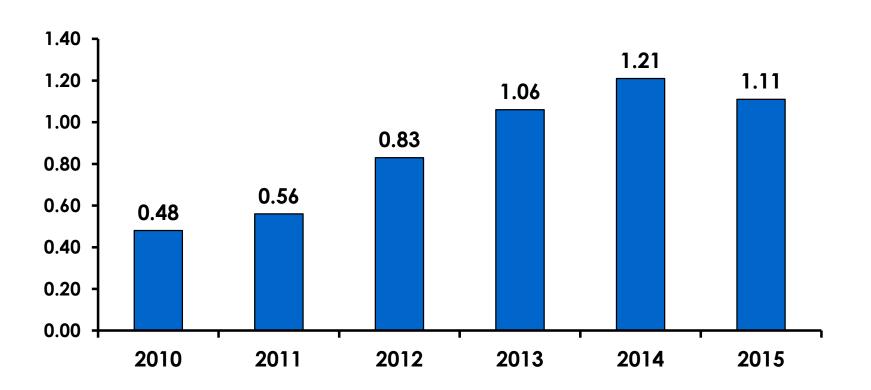

|        | Column N % | 61%   | 74%     | 37%    |
|        | 25-34  | Count      | 71    | 39      | 32     |
|        |        | Column N % | 20%   | 17%     | 27%    |
|        | 35-49  | Count      | 39    | 13      | 26     |
|        |        | Column N % | 11%   | 6%      | 22%    |
|        | 50+    | Count      | 26    | 8       | 18     |
|        |        | Column N % | 7%    | 3%      | 15%    |
|        | Total  | Count      | 349   | 229     | 120    |

 First-time visitors are younger than repeat visitors to Guam.



### Repeat Visitors Last Trip n = 118



- The average repeat visitor has been to Guam 2.26 times.
- Less than half of repeat visitors have been to Guam within the last 2 years.



#### **Average Number Overnight Trips**

(2010-2015) (2 nights or more)





#### Length of Stay

Mean = 2.83 Days Median = 3.0 Days





#### **AVG LENGTH OF STAY**





#### Occupation by Income

|     |                                 |       | TOTAL |                                                                                                                                                                        |             |             | Q26         |             |              |         |           |
|-----|---------------------------------|-------|-------|------------------------------------------------------------------------------------------------------------------------------------------------------------------------|-------------|-------------|-------------|-------------|--------------|---------|-----------|
|     |