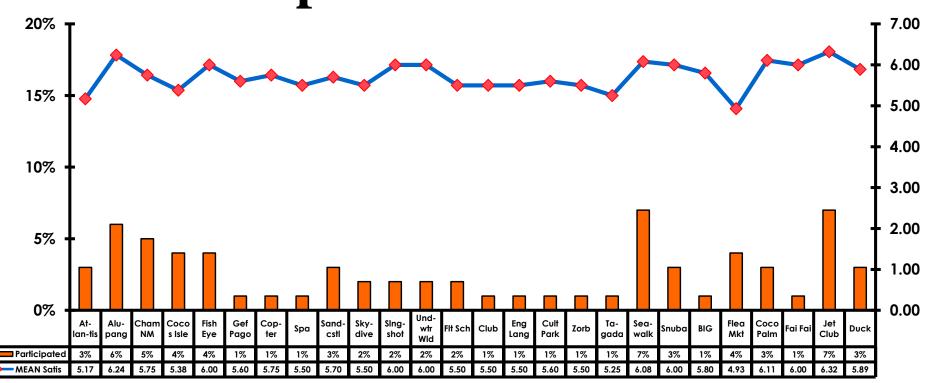

| \$34.03 |



## SECTION 4 VISITOR SATISFACTION



#### **Satisfaction Scores Overall**





### Satisfaction Quality/ Cleanliness





### Quality of Accommodations





## **Quality of Dining Experience**





## Visits to Shopping Centers/Malls on Guam Top responses





### Satisfaction with Shopping

| Quality of Shopping           | Variety of Shopping          |
|-------------------------------|------------------------------|
| Score of 6 to 7 = <b>57</b> % | Score of 6 to 7 = <b>54%</b> |
| Score of 4 to 5 = <b>39%</b>  | Score of 4 to 5 = <b>39%</b> |
| Score 1 to 3 = <b>5</b> %     | Score 1 to 3 = <b>7%</b>     |
| MEAN = 5.54                   | MEAN = 5.47                  |



### **Optional Tour Participation**





# Optional Tours Participation & Satisfaction





### **Day Tours Satisfaction**

| Quality of Day Tour          | Variety of Day Tour          |
|------------------------------|------------------------------|
| Score of 6 to 7 = <b>61%</b> | Score of 6 to 7 = <b>58%</b> |
| Score of 4 to 5 = <b>38%</b> | Score of 4 to 5 = <b>41%</b> |
| Score 1 to 3 = <b>1%</b>     | Score 1 to 3 = <b>1%</b>     |
| MEAN = 5.69                  | MEAN = 5.61                  |



### **Night Tours Satisfaction**

| Quality of Night Tour        | Variety of Night Tour        |
|------------------------------|------------------------------|
| Score of 6 to 7 = <b>31%</b> | Score of 6 to 7 = <b>31%</b> |
| Score of 4 to 5 = <b>67%</b> | Score of 4 to 5 = <b>66%</b> |
| Score 1 to 3 = <b>1%</b>     | Score 1 to 3 = <b>2</b> %    |
| MEAN = 4.89