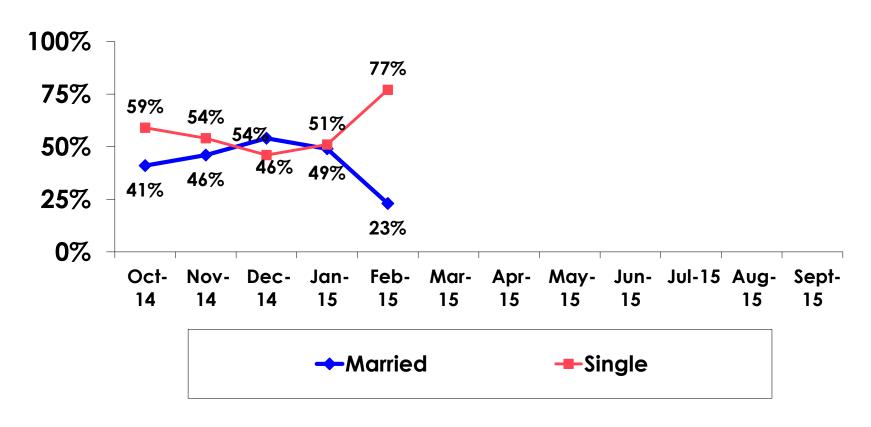

#### **Marital Status - Overall**

#### MARITAL STATUS

 First-time visitors are younger than repeat visitors to Guam.