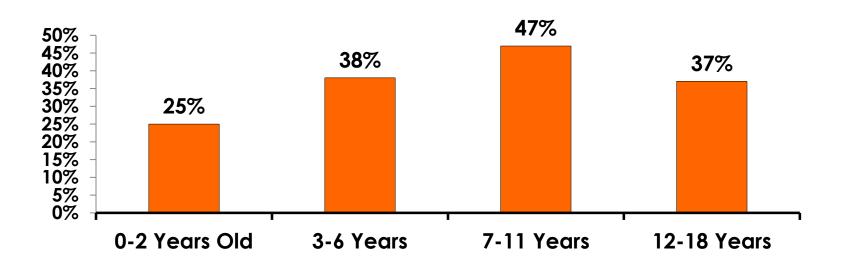

#### **Number of Children Travel Party**

N=24 total respondents traveling with children.

(Of those N=24 respondents, there is a total of 43 children 18 years or younger)