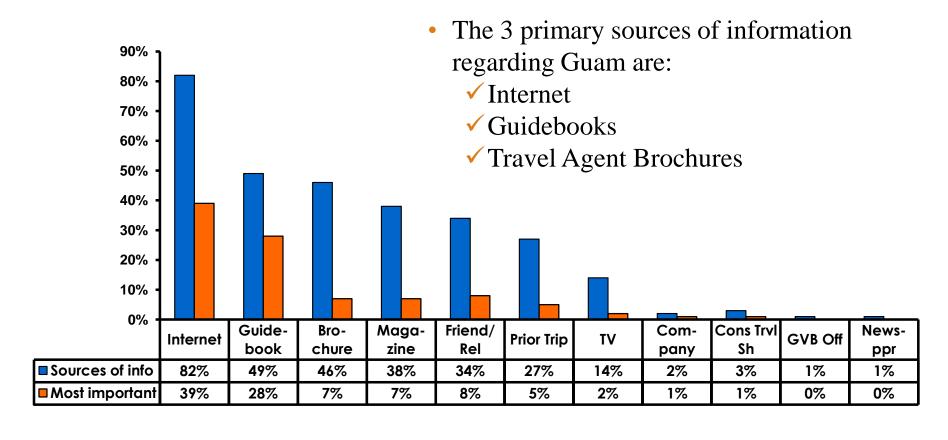

-----------------|------------------------------|
| Score of 6 to 7 = <b>31%</b> | Score of 6 to 7 = <b>31%</b> |
| Score of 4 to 5 = <b>67%</b> | Score of 4 to 5 = <b>66%</b> |
| Score 1 to 3 = <b>1%</b>     | Score 1 to 3 = <b>2</b> %    |
| MEAN = 4.89                  | MEAN = 4.89                  |



#### Satisfaction with Other Activities





## What would it take to make you want to stay an extra day in Guam?





### **On-Island Perceptions**







### **On-Island Perceptions**

7pt Rating Scale 7=Very Satisfied/ 1=Very Dissatisfied





## SECTION 5 PROMOTIONS



#### **Internet- Guam Sources of Info**





# Internet- Things To Do Sources of Info





#### **Internet- GVB Sources**





#### **Travel Motivation-Info Sources**





#### **Sources of Information Pre-arrival**





#### **Sources of Information Post-arrival**





#### **Sources of Information - Motivation**

The primary motivational sources of information were:





## SECTION 6 OTHER ISSUES



### Concerns about travel outside of Japan - Overall





# Concerns about travel outside of Japan - By Age & Income

| TOTAL |                                    |      |     |       | AC    | E     |     |                                                                                                                                                                        |             |             | Q26         |             |              |         |           |
|-------|------------------------------------|------|-----|-------|-------|-------|-----|-----------------------------------------------------