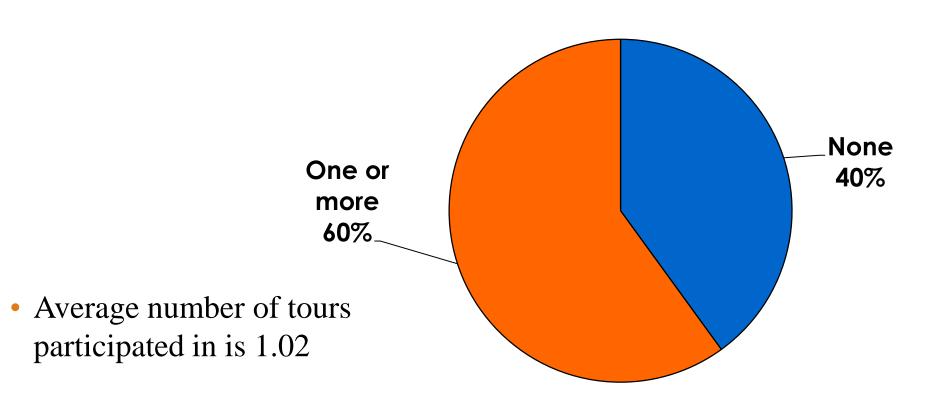

### **Optional Tour Participation**

### Repeat Visitors Last Trip n = 118

- The average repeat visitor has been to Guam 2.26 times.
- Less than half of repeat visitors have been to Guam within the last 2 years.