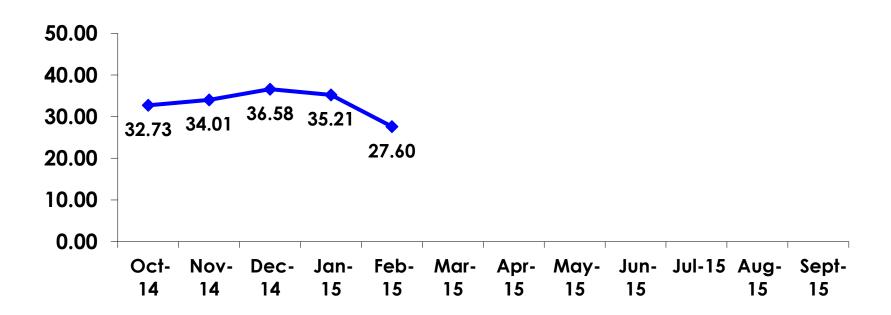

#### Age - Overall

• The average age of the respondents is 27.60 years of age.

#### **AVERAGE - AGE**