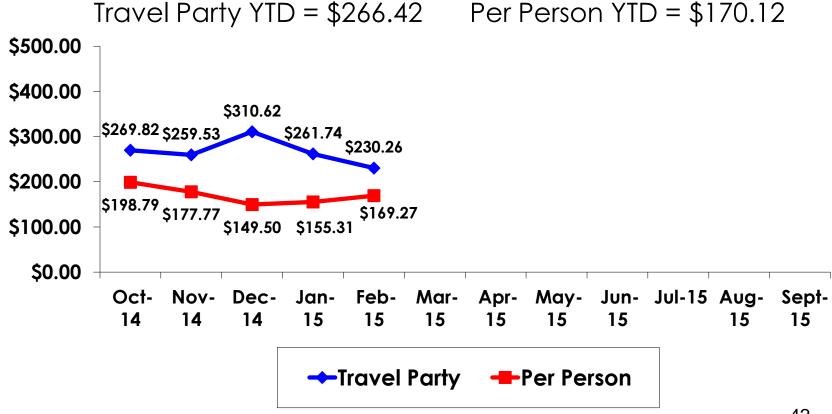

#### **Number of Children Travel Party**

N=24 total respondents traveling with children.

(Of those N=24 respondents, there is a total of 43 children 18 years or younger)