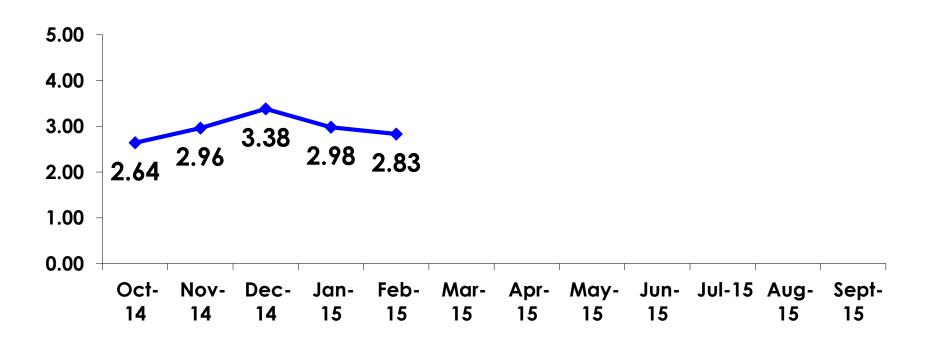

| 39      | 32     |
|        |        | Column N % | 20%   | 17%     | 27%    |
|        | 35-49  | Count      | 39    | 13      | 26     |
|        |        | Column N % | 11%   | 6%      | 22%    |
|        | 50+    | Count      | 26    | 8       | 18     |
|        |        | Column N % | 7%    | 3%      | 15%    |
|        | Total  | Count      | 349   | 229     | 120    |

 First-time visitors are younger than repeat visitors to Guam.



### Repeat Visitors Last Trip n = 118



- The average repeat visitor has been to Guam 2.26 times.
- Less than half of repeat visitors have been to Guam within the last 2 years.



#### **Average Number Overnight Trips**

(2010-2015) (2 nights or more)





#### Length of Stay

Mean = 2.83 Days Median = 3.0 Days





#### **AVG LENGTH OF STAY**





#### Occupation by Income

|     |                                 |       | TOTAL |                                                                                                                                                                        |             |             | Q26         |             |              |         |           |
|-----|---------------------------------|-------|-------|------------------------------------------------------------------------------------------------------------------------------------------------------------------------|-------------|-------------|-------------|-------------|--------------|---------|-----------|
|     |                                 |       | -     | <y2.0 million<="" td=""><td>Y2.0M-Y3.0M</td><td>Y3.0M-Y4.0M</td><td>Y4.