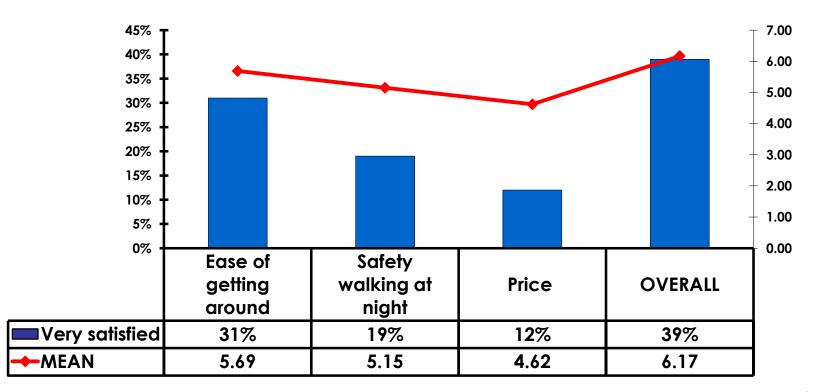

### **On-Island Perceptions**

### **On-Island Perceptions**

7pt Rating Scale 7=Very Satisfied/ 1=Very Dissatisfied