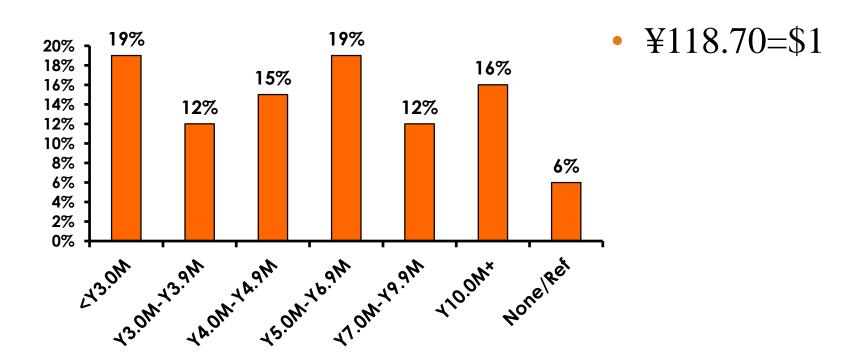

sitors who traveled to Guam in the same time period were asked these questions, we can be 95% certain that their responses would not differ by +/- 5.23 percentage points.



#### **OBJECTIVES**

- To monitor the effectiveness of the Japan seasonal campaigns in attracting Japanese visitors, refresh certain baseline data, to better understand the nature, and economic value or impact of each of the targeted segments in the Japan marketing plan.
- Identify significant determinants of visitor satisfaction, expenditures and the desire to return to Guam.



### SECTION 1 PROFILE OF RESPONDENTS



#### **Marital Status - Overall**





#### MARITAL STATUS





#### Age - Overall



• The average age of the respondents is 27.60 years of age.



#### **AVERAGE - AGE**





#### **Personal Income**





# Personal Income – 1st time vs. repeat





# Personal Income by Gender & Age

|     |                                                                                                                    |            | TOTAL | GEN  | DER    |       | AC    | E .   |     |
|-----|--------------------------------------------------------------------------------------------------------------------|------------|-------|------|--------|-------|-------|-------|-----|
|     |                                                                                                                    |            | -     | Male | Female | 18-24 | 25-34 | 35-49 | 50+ |
| Q26 | <y2.0 million<="" td=""><td>Count</td><td>19</td><td>9</td><td>9</td><td>19</td><td></td><td></td><td></td></y2.0> | Count      | 19