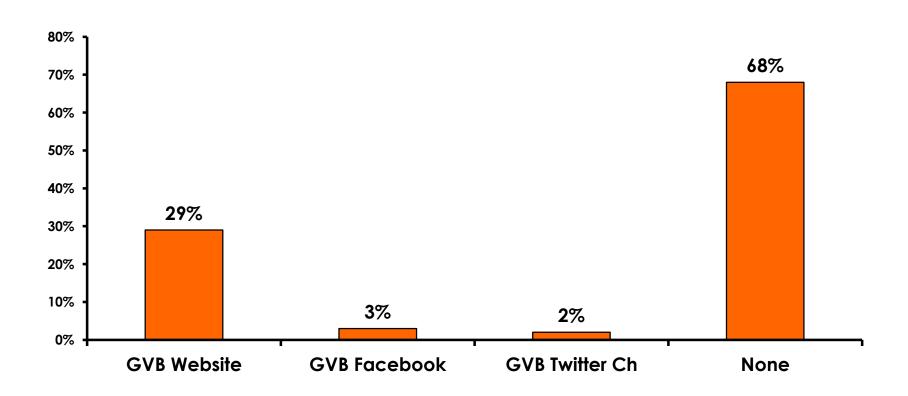

#### **Internet- GVB Sources**

#### **Sources of Information - Motivation**

The primary motivational sources of information were: