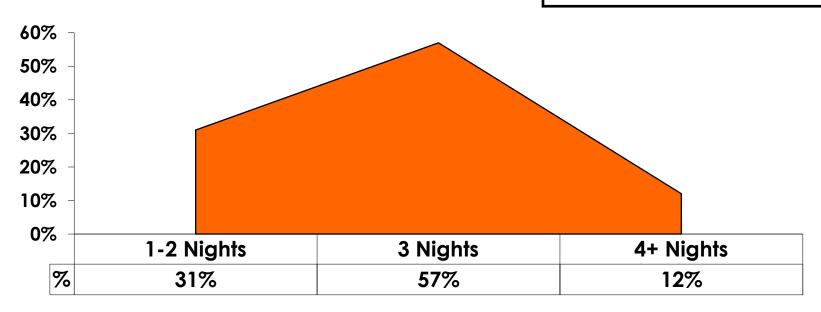

#### Length of Stay

Mean = 2.83 Days Median = 3.0 Days

#### **AVG LENGTH OF STAY**