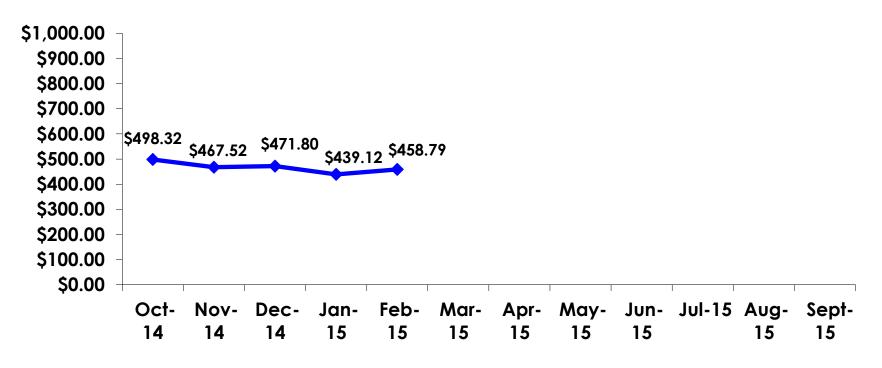

#### **On-Island Expenditures**

- \$632.30 = overall mean average on-island expense (for entire travel party size) by respondent
- \$0 = Minimum (lowest amount recorded for the entire sample)
- \$6,500 = Maximum (highest amount recorded for the entire sample)
- \$458.79 = overall mean average <u>per person</u> onisland expenditure

## ON-ISLAND EXPENDITURES Per Person

YTD = \$467.11