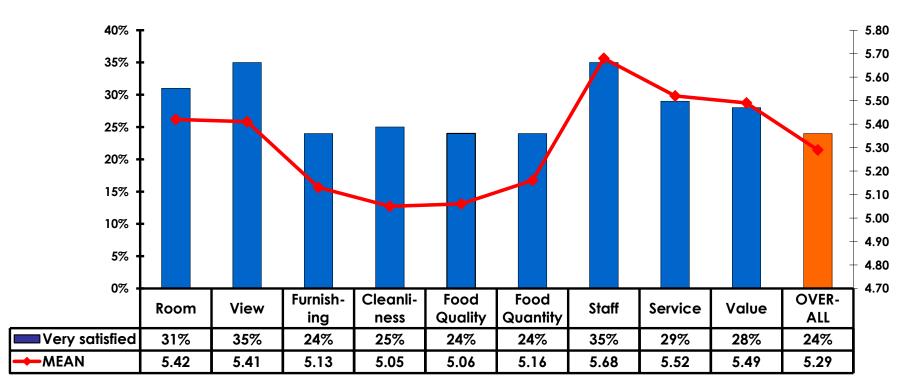

#### **Satisfaction Scores Overall**

### Satisfaction Quality/ Cleanliness

### Quality of Accommodations

## **Quality of Dining Experience**