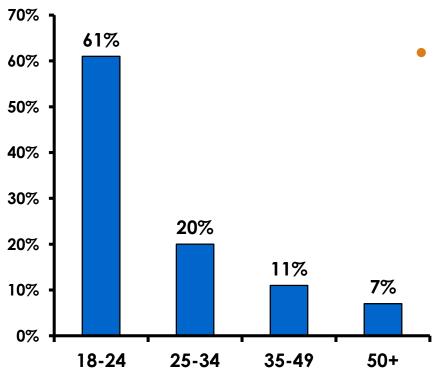

#### Age - Overall

• The average age of the respondents is 27.60 years of age.

#### **AVERAGE - AGE**

 First-time visitors are younger than repeat visitors to Guam.