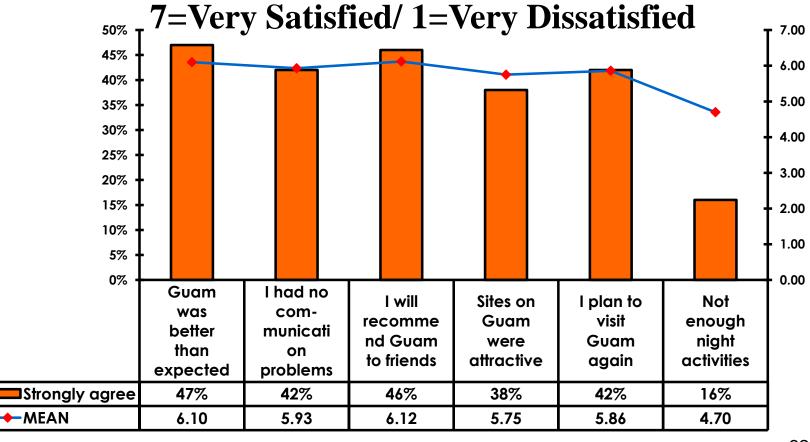

### **On-Island Perceptions**

### **On-Island Perceptions**

7pt Rating Scale 7=Very Satisfied/ 1=Very Dissatisfied