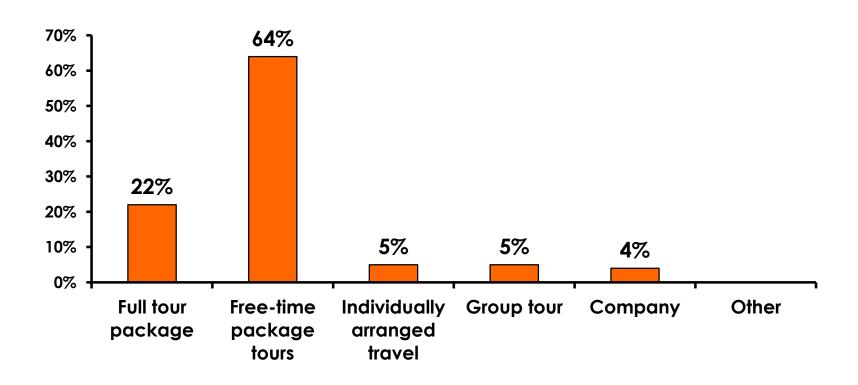

|             |             | 2%          |              |         |           |
|     | Govt- Manager                   |       | 0%    |                                                                                                                                                                        |             |             |             | 2%          |              |         |           |
|     | Total                           | Count | 341   | 19                                                                                                                                                                     | 34          | 35          | 42          | 54          | 35           | 44      | 18        |



## SECTION 2 TRAVEL PLANNING



#### **Travel Planning - Overall**





#### **Accommodation by Income**

Average length of stay: 2.83 days

|    |                           |       | TOTAL | Q26                                                                                                                                                                    |             |             |             |             |              |         |           |
|----|---------------------------|-------|-------|------------------------------------------------------------------------------------------------------------------------------------------------------------------------|-------------|-------------|-------------|-------------|--------------|---------|-----------|
|    |                           |       | 1     | <y2.0 million<="" th=""><th>Y2.0M-Y3.0M</th><th>Y3