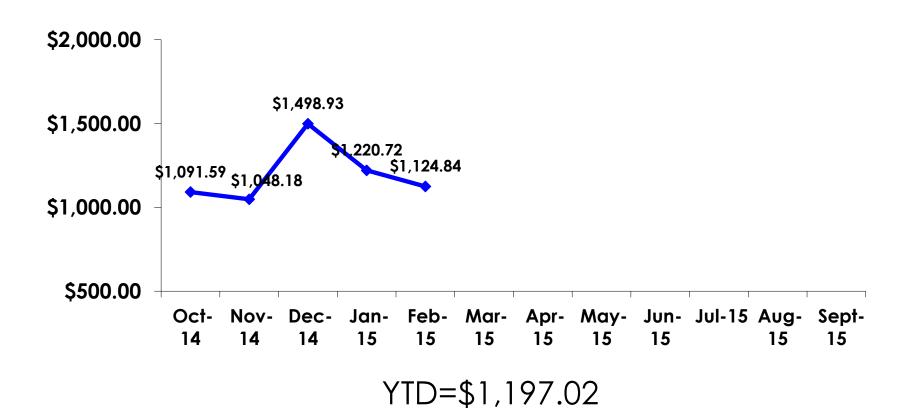

# Total Expenditures Per Person (Prepaid & On-Island)

- \$1,124.84 = overall average
- \$0 = Minimum (lowest amount recorded for the entire sample)
- \$7,425 = Maximum (highest amount recorded for the entire sample)

## TOTAL EXPENDITURES Per Person