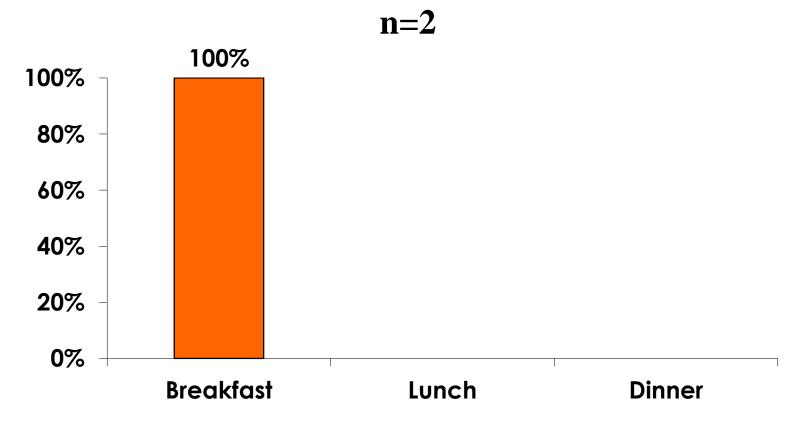

nly          | \$1,058.62 |
| Air & Accommodation w/ daily meal package | \$2,257.27 |
| Air only                                  | \$843.30   |
| Accommodation only                        | \$463.35   |
| Accommodation w/ daily meal only          | \$577.09   |
| Food & Beverages in Hotel                 | \$-        |
| Ground transportation – Japan             | \$55.39    |
| Ground transportation – Guam              | \$35.35    |
| Optional tours/ activities                | \$181.20   |
| Other expenses                            | \$327.44   |
| Total Prepaid                             | \$1,070.63 |



#### PREPAID MEAL BREAKDOWN

Air/Accommodations with Daily Meal Pkg. n=25



Mean=\$2,257.27 per travel party



#### PREPAID MEAL BREAKDOWN

Accommodations with Daily Meal Pkg.



Mean=\$577.09 per travel party



#### PREPAID GROUND TRANSPORTATION

n=7



Mean=\$35.35 per travel party



#### **On-Island Expenditures**

- \$632.30 = overall mean average on-island expense (for entire travel party size) by respondent
- \$0 = Minimum (lowest amount recorded for the entire sample)
- \$6,500 = Maximum (highest amount recorded for the entire sample)
- \$458.79 = overall mean average <u>per person</u> onisland expenditure



## ON-ISLAND EXPENDITURES Per Person



YTD = \$467.11



## PREPAID/ ON-ISLE EXPENDITURES – Per Person

Prepaid YTD = \$729.91

On-Isle YTD = \$467.11





# Total On-Island Expenditure by Gender & Age

|            | TOTAL GENDER |          |          |          |          | GENDER   |          |          |          |          |          |