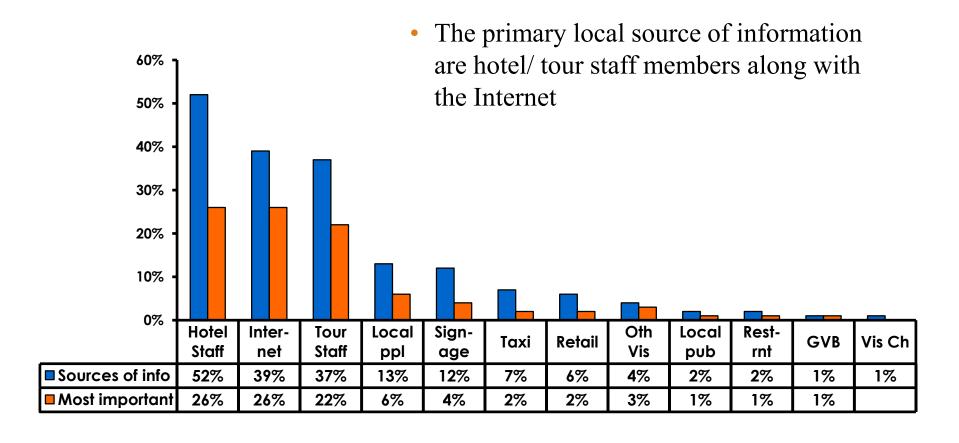

| Score of 6 to 7 = <b>31%</b> | Score of 6 to 7 = <b>31%</b> |
| Score of 4 to 5 = <b>67%</b> | Score of 4 to 5 = <b>66%</b> |
| Score 1 to 3 = <b>1%</b>     | Score 1 to 3 = <b>2</b> %    |
| MEAN = 4.89                  | MEAN = 4.89                  |



#### Satisfaction with Other Activities





## What would it take to make you want to stay an extra day in Guam?





### **On-Island Perceptions**







### **On-Island Perceptions**

7pt Rating Scale 7=Very Satisfied/ 1=Very Dissatisfied





## SECTION 5 PROMOTIONS



#### **Internet- Guam Sources of Info**





# Internet- Things To Do Sources of Info





#### **Internet- GVB Sources**





#### **Travel Motivation-Info Sources**





#### **Sources of Information Pre-arrival**





#### **Sources of Information Post-arrival**





#### **Sources of Information - Motivation**

The primary motivational sources of information were:





## SECTION 6 OTHER ISSUES



### Concerns about travel outside of Japan - Overall





# Concerns about travel outside of Japan - By Age & Income

| TOTAL |                                    |      |     |       | AC    | E     |     |                                                                                                                                                                        |             |             | Q26         |             |              |         |           |
|-------|------------------------------------|------|-----|-------|-------|-------|-----|-------------------------------------------------------------------------------------------------------