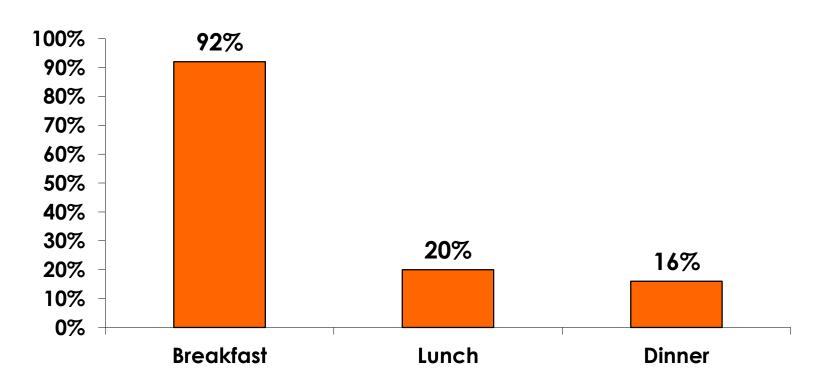

#### PREPAID MEAL BREAKDOWN

Air/Accommodations with Daily Meal Pkg. n=25

Mean=\$2,257.27 per travel party