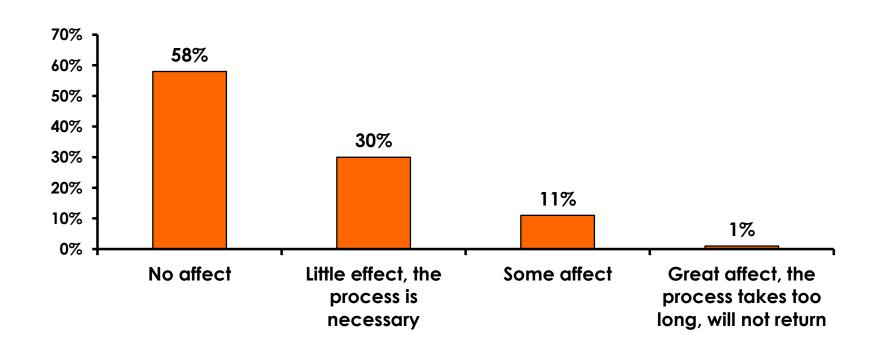

## Security Screening/Immigration Process at Guam International Airport

### **Airport Screening**