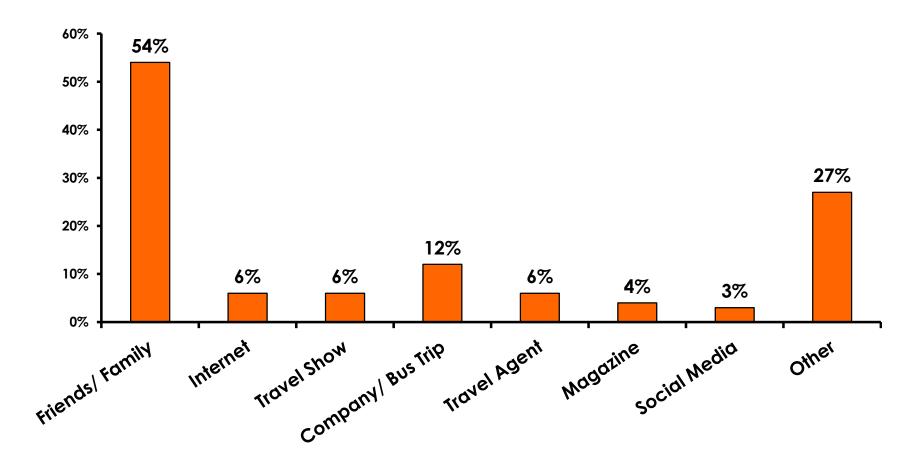

#### **Sources of Information - Motivation**

The primary motivational sources of information were: