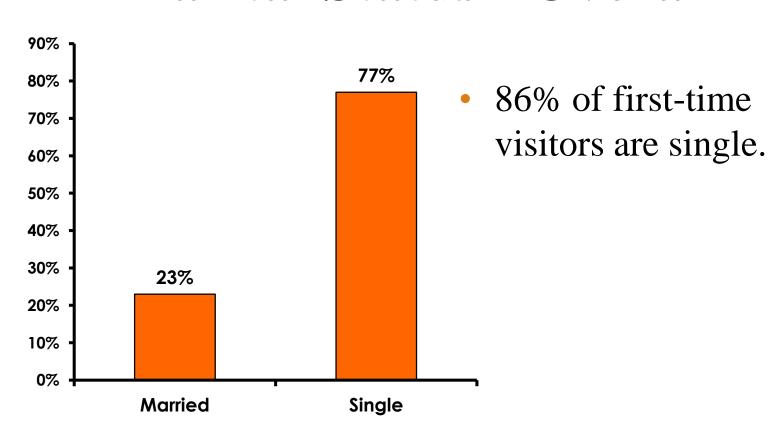

port's departure and waiting areas.
- The margin of error for a sample of **350** is +/- 5.23 percentage points with a 95% confidence level. That is, if all Japanese visitors who traveled to Guam in the same time period were asked these questions, we can be 95% certain that their responses would not differ by +/- 5.23 percentage points.



#### **OBJECTIVES**

- To monitor the effectiveness of the Japan seasonal campaigns in attracting Japanese visitors, refresh certain baseline data, to better understand the nature, and economic value or impact of each of the targeted segments in the Japan marketing plan.
- Identify significant determinants of visitor satisfaction, expenditures and the desire to return to Guam.



### SECTION 1 PROFILE OF RESPONDENTS



#### **Marital Status - Overall**





#### MARITAL STATUS





#### Age - Overall



• The average age of the respondents is 27.60 years of age.



#### **AVERAGE - AGE**





#### **Personal Income**





# Personal Income – 1st time vs. repeat





# Personal Income by Gender & Age

|     |                                                                                                                    |            | TOTAL | GEN  | DER    |       | AC    | E .   |     |
|-----|--------------------------------------------------------------------------------------------------------------------|------------|-------|------|--------|-------|-------|-------|-----|
|     |                                                                                                                    |            | -     | Male | Female | 18