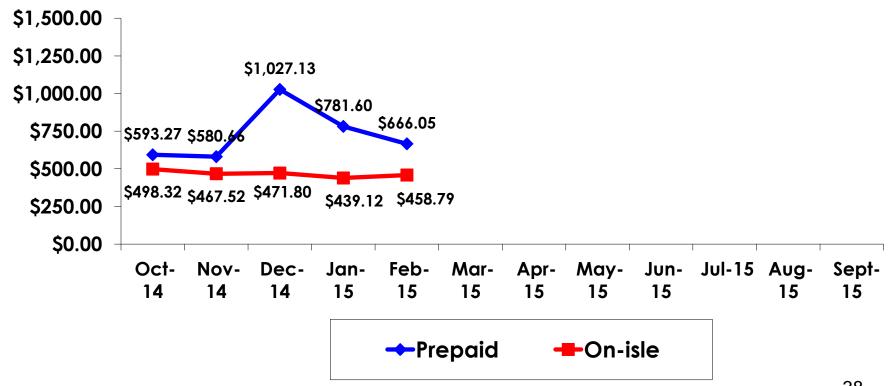

### Prepaid Expenditures ¥118.70/US\$1

- \$1,070.63 = overall mean average prepaid expense (for entire travel party size) by respondent
- $\$0 = \min \text{minimum}$  (lowest amount recorded for the entire sample)
- \$8,425 = maximum (highest amount recorded for the entire sample)
- \$666.05 = overall mean average <u>per person</u> prepaid expenditures

#### **On-Island Expenditures**

- \$632.30 = overall mean average on-island expense (for entire travel party size) by respondent
- \$0 = Minimum (lowest amount recorded for the entire sample)
- \$6,500 = Maximum (highest amount recorded for the entire sample)
- \$458.79 = overall mean average <u>per person</u> onisland expenditure

## PREPAID/ ON-ISLE EXPENDITURES – Per Person

Prepaid YTD = \$729.91

On-Isle YTD = \$467.11