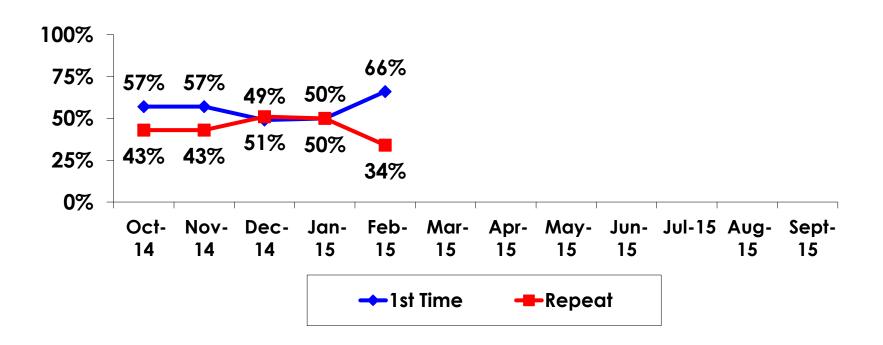

#### **Prior Trips to Guam**

#### PRIOR TRIPS TO GUAM

 First-time visitors are younger than repeat visitors to Guam.