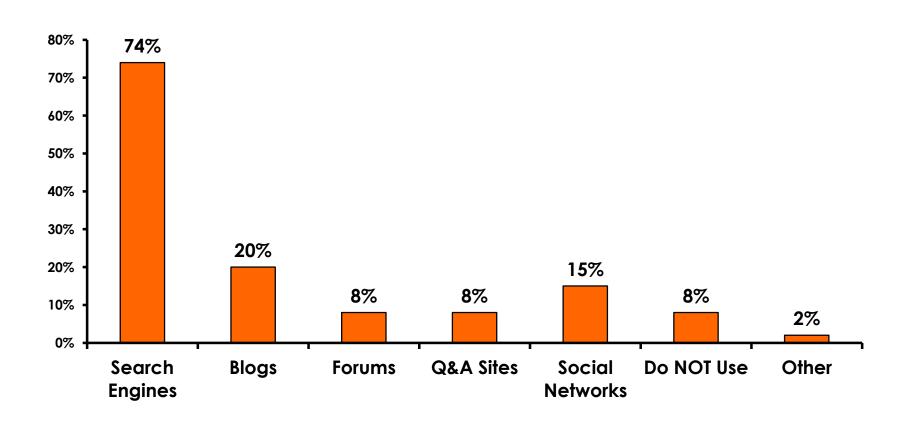

#### **Internet- Guam Sources of Info**

#### **Sources of Information - Motivation**

The primary motivational sources of information were: