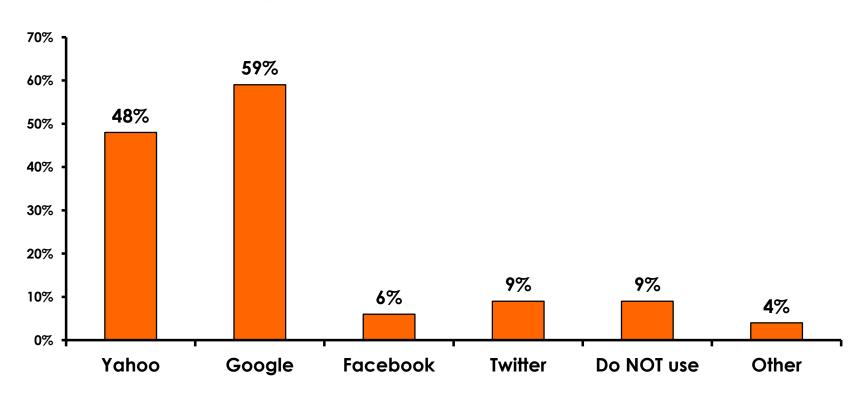

# Internet- Things To Do Sources of Info

#### **Sources of Information - Motivation**

The primary motivational sources of information were: