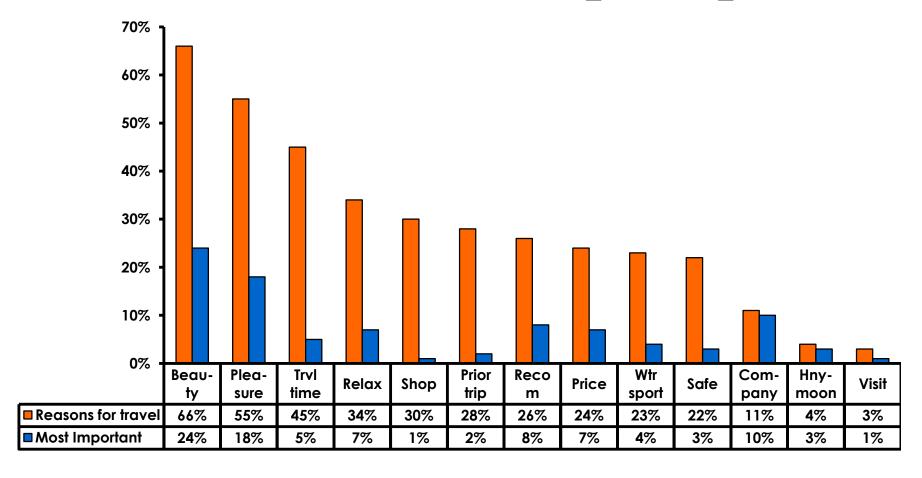

#### **Travel Motivation - Top Responses**

# **Most Important Reason for Choosing Guam**

- Guam's natural beauty/ beaches,
- Pleasure,
- Business trip
   are the primary reasons for visiting during
   this period.