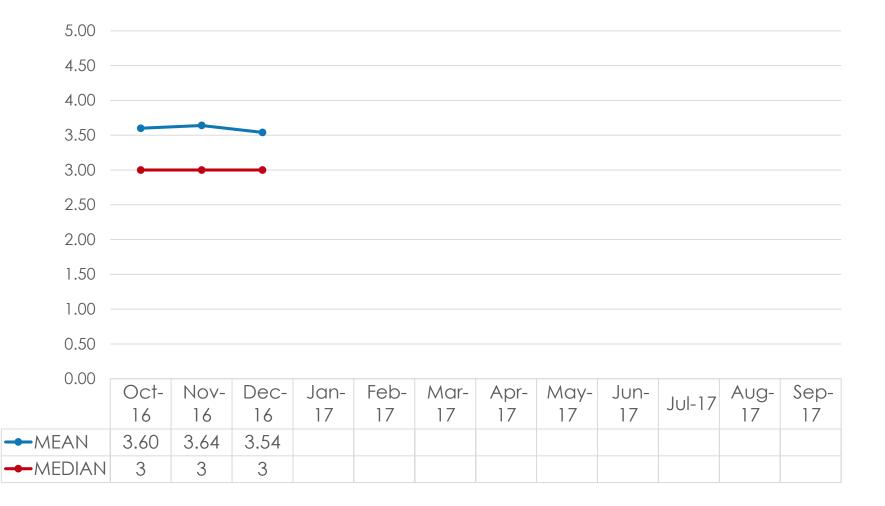

----|-------------------|
|     |       | -     | -   | -    | -              | -       | -                           | -   | -             | -                 |
| Q3A | Yes   | 88%   | 80% | 71%  | 94%            | 100%    | 90%                         | 89% | 50%           |                   |
|     | No    | 12%   | 20% | 29%  | 6%             |         | 10%                         | 11% | 50%           | 100%              |
|     | Total | 350   | 54  | 14   | 17             | 1       | 320                         | 287 | 2             | 42                |

### **Repeat Visitor- Most Recent Trip**



Within the last year One to two years ago More than two years

## Length of Stay

### MEAN NUMBER OF NIGHTS = 3.54 MEDIAN NUMBER OF NIGHTS = 3





## Length of Stay – FY2017 Tracking



### Length of Stay – Key Segments

#### GUAM VISITORS BUREAU - EXIT SURVEY

#### Q3C REPEAT VISITOR - When was your last visit?

|     |                     | TOTAL | FIT | MICE | LEISURE<br>TRAVELER | FAMILY | GROUP<br>TOUR | REPEAT<br>VISITOR |
|-----|---------------------|-------|-----|------|---------------------|--------|---------------|-------------------|
|     |                     | -     | -   | -    | -                   | -      | -             | -                 |
| Q3C | Within last year    | 46%   | 82% |      | 53%                 | 48%    |               | 46%               |
|     | One to Two years    | 10%   |     |      | 7%                  | 10%    |               | 10%               |
|     | More than two years | 44%   | 18% | 100% | 40%                 | 41%