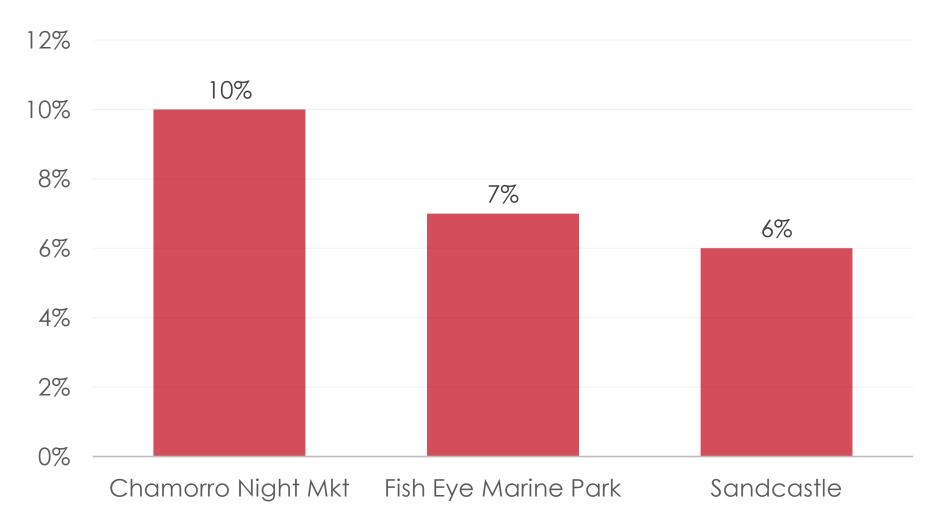

unication problems



#### I will recommend Guam to friends



#### Sites on Guam were attractive



#### I plan to visit Guam again



#### Not enough night time activities



#### Tour guides were professional



#### Tour drivers were professional



#### Taxi drivers were professional



#### Taxis were clean



#### Guam airport was clean



#### **GENERAL SATISFACTION**



#### **GENERAL SATISFACTION – Quality**/**Cleanliness**



#### ACCOMMODATIONS – OVERALL SATISFACTION



#### ACCOMMODATIONS – Satisfaction by Category



#### **DINING EXPERIENCE (Outside Hotel) –** Satisfaction by Category



86

#### Shopping Malls/ Stores (Top Responses)



#### **SHOPPING - SATISFACTION**



### OPTIONAL TOUR PARTICIPATION – FY2017 Tracking



#### Optional Tour Participation (Top Responses)



#### Optional Tour Satisfaction Top Responses only - Participation (5%+)



#### **DAY TOUR - SATISFACTION**



#### **NIGHT TOUR - SATISFACTION**



#### **Activities Participation (Top Responses)**



SECTION 5 PROMOTIONS



#### INTERNET- GUAM SOURCES OF INFORMATION



#### INTERNET- SOURCES OF INFORMATION Things to do on Guam



#### INTERNET- SOURCES OF INFORMATION GVB



#### **TRAVEL MOTIVATION**



#### PRE-ARRIVAL SOURCES OF INFOMATION



#### PRE-ARRIVAL SOURCES OF INFORMATION – Key Segments

**GUAM VISITORS BUREAU - EXIT SURVEY** 

Q1 Please select the top 3 sources of information you used to find out about Guam before you trip.

|    |                                 | TOTAL | FIT  | MICE | HONEY-<br>MOON | WEDDING | LEISURE<br>TRAVELER | FAMILY | GROUP<br>TOUR | REPEAT<br>VI