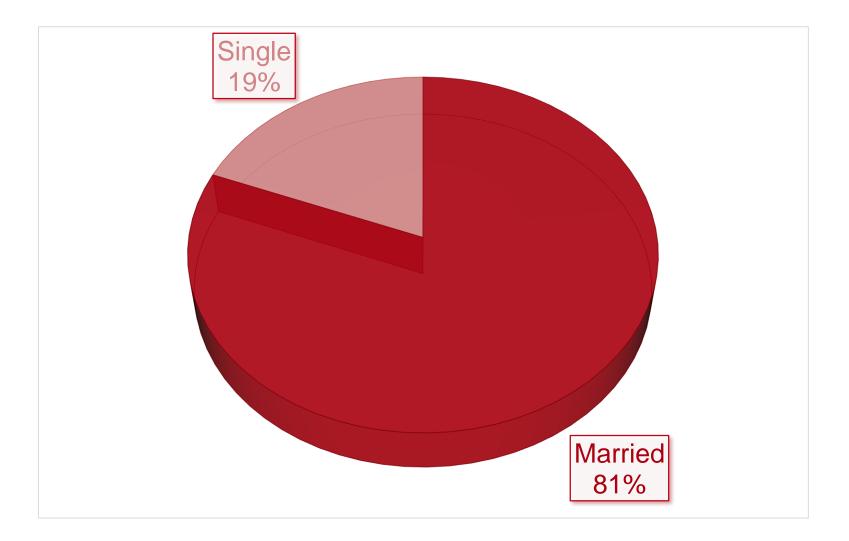

### **Marital Status**

#### QE Are you married or single?

|    |         | TOTAL | FIT | MICE | HONEY-<br>MOON | WEDDING | LEISURE<br>TRAVELER | FAMILY | GROUP<br>TOUR | REPEAT<br>VISITOR |
|----|---------|-------|-----|------|----------------|---------|---------------------|--------|---------------|-------------------|
|    |         | -     | -   | -    | -              | -       | -                   | -      | -             | -                 |
| QE | Married | 81%   | 72% | 79%  | 88%            | 100%    | 81%                 | 93%    | 100%          | 83%               |
|    | Single  | 19%   | 28% | 21%  | 12%            |         | 19%                 | 7%     |               | 17%               |
|    | Total   | 350   | 54  | 14   | 17             | 1       | 320                 | 287    | 2             | 42                |