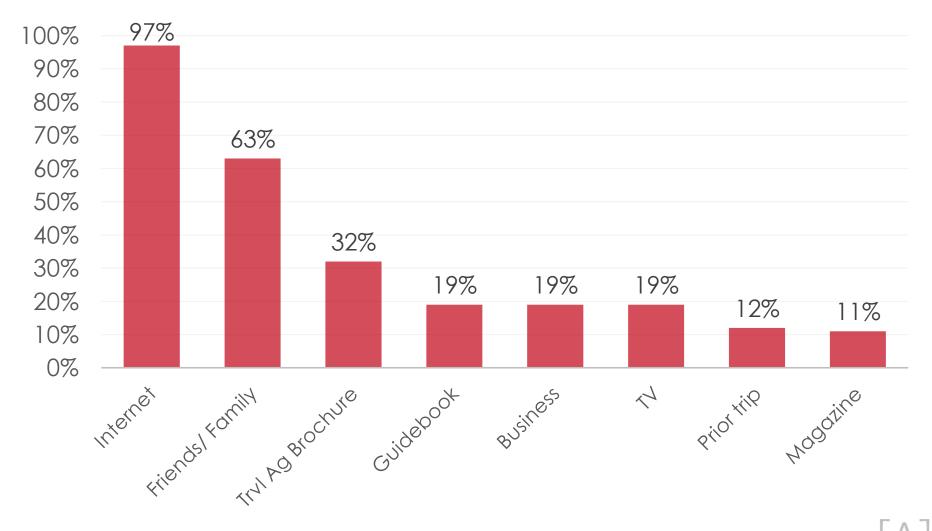

#### PRE-ARRIVAL SOURCES OF INFOMATION

#### PRE-ARRIVAL SOURCES OF INFORMATION – Key Segments

**GUAM VISITORS BUREAU - EXIT SURVEY** 

Q1 Please select the top 3 sources of information you used to find out about Guam before you trip.

|    |                                 | TOTAL | FIT  | MICE | HONEY-<br>MOON | WEDDING | LEISURE<br>TRAVELER | FAMILY | GROUP<br>TOUR | REPEAT<br>VISITOR |
|----|---------------------------------|-------|------|------|----------------|---------|---------------------|--------|---------------|-------------------|
|    |                                 | -     | -    | -    | -              | -       | -                   | -      | -             | -                 |
| Q1 | Internet                        | 97%   | 100% | 93%  | 100%           | 100%    | 97%                 | 96%    | 100%          | 98%               |
|    | Friend/ Relative                | 63%   | 59%  | 21%  | 59%            |         | 64%                 | 63%    |               | 40%               |
|    | Travel Agent Brochure           | 32%   | 20%  | 36%  | 59%            | 100%    | 32%                 | 34%    |               | 21%               |
|    | Co-Worker/ Company Trvl<br>Dept | 19%   | 19%  | 29%  | 12%            |         | 20%                 | 18%    |               | 5%                |
|    | Travel Guidebook-<br>Bookstore  | 19%   | 20%  | 7%   | 24%            | 100%    | 20%                 | 17%    |               | 7%                |
|    | TV                              | 19%   | 24%  | 14%  | 12%            |         | 18%                 | 21%    | 100%          | 26%               |
|    | Prior Trip                      | 12%   | 20%  | 29%  | 6%             |         | 10%                 | 11%    | 100%          | 98%               |
|    | Magazine (Consumer)             | 11%   | 9%   | 7%   | 18%            |         | 12%                 | 10%    |               | 7%                |
|    | Newspaper                       | 7%    | 2%   |      |                |         | 7%                  | 8%     |               |                   |
|    | GVB Office                      | 3%    | 11%  |      |                |         | 3%                  | 3%     |               | 2%                |
|    | Travel Trade Show               | 2%    |      | 7%   |                |         | 2%                  | 2%     |               | 5%                |
|    | Consumer TrvI Show              | 1%    |      |      |                |         | 2%                  | 1%     |               |                   |
|    | GVB Promo                       | 1%    |      |      | 6%             |         | 1%                  | 0%     |               |                   |
|    | Other                           | 1%    |      |      |                |         | 1%                  | 1%     |               |                   |
|    | Total                           | 349   | 54   | 14   | 17             | 1       | 319                 | 286    | 1             | 42                |