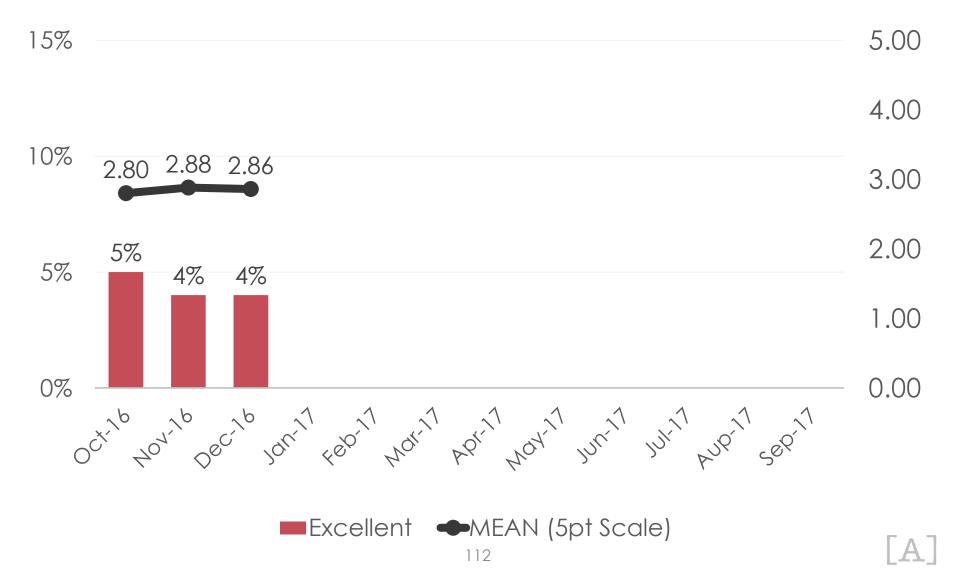

| 2%                  | 0%     |               |                   |
|    | Total                | 345   | 53  | 14   | 17             | 1       | 315                 | 282    | 1             | 41                |

#### Q2 Please select the top 3 sources of information you used to find out about Guam while you were here.

Prepared by QMark Research

## SECTION 6 FUTURE TRAVEL TO GUAM

## Will security screening/ immigration at Guam Airport impact future travel to Guam?



# What would it take to make you stay an extra day on Guam?



#### **FUTURE TRAVEL CONCERNS**



SECTION 7 GUAM CULTURE



#### EXPERIENCED-CHAMORRO/ HAFA ADAI SPIRIT



#### EXPERIENCED-OTHER CULTURAL ACTIVITY/EVENTS



#### SOURCES OF INFORMATION-CULTURAL ACTIVITY/EVENTS



#### SATISFACTION-CULTURAL ACTIVITY/EVENTS



#### OBSTACLES-CULTURAL ACTIVITY/EVENTS



SECTION 7 ADVANCED STATISTICS

#### **Analysis Technique**

- Dependent variables: total per person on island expenditure and overall satisfaction (numeric)
- Independent variables are satisfaction with different aspects of trip to Guam (numeric).
- Use of linear stepwise regression to derive predictors (drivers) of on-island expenditure and overall satisfaction, Since both the independent and dependent variables are numeric.
- This determines the significant (p=<.05)drivers and the percentage of the dependent variables accounted for by each significant predictor and by all of them combined.

#### **Drivers- Overall Satisfaction**

| Comparison of Drivers of Overall Satisfaction, Oct, Nov, Dec 2016, and Overall Oct-Dec 2016 |