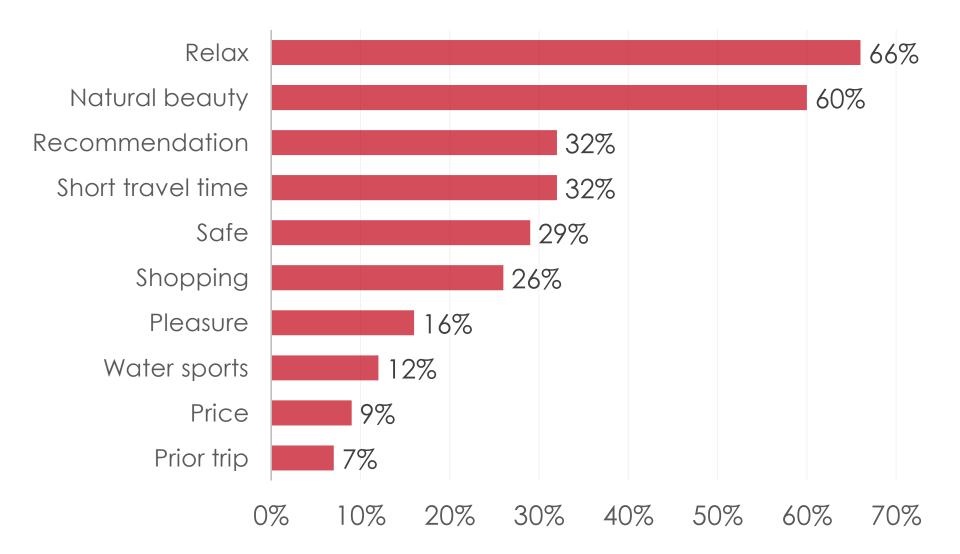

## Travel Motivation (Top Responses)

#### Q5A Please select the top 3 reasons that motivated you to travel to Guam?

|     |                                    | TOTAL | FIT | MICE | HONEY-<br>MOON | WEDDING | LEISURE<br>TRAVELER | FAMILY | GROUP<br>TOUR | REPEAT<br>VISITOR |
|-----|------------------------------------|-------|-----|------|----------------|---------|---------------------|--------|---------------|-------------------|
|     |                                    | -     | -   | -    | -              | -       | -                   | -      | -             | -                 |
| Q5A | Relax                              | 66%   | 69% | 57%  | 65%            |         | 71%                 | 69%    | 100%          | 59%               |
|     | Natural beauty                     | 60%   | 63% | 36%  | 47%            | 100%    | 65%                 | 58%    |               | 51%               |
|     | Recomm-<br>friend/family/trvl agnt | 32%   | 26% | 7%   | 12%            |         | 30%                 | 32%    |               | 7%                |
|     | Short travel time                  | 32%   | 39% | 29%  | 18%            |         | 29%                 | 32%    |               | 27%               |
|     | Safe                               | 29%   | 26% | 21%  | 24%            |         | 28%                 | 31%    |               | 32%               |
|     | Shopping                           | 26%   | 35% | 14%  | 29%            |         | 26%                 | 27%    |               | 27%               |
|     | Pleasure                           | 16%   | 9%  |      | 24%            |         | 18%                 | 15%    |               | 20%               |
|     | Water sports                       | 12%   | 20% | 7%   |                |         | 11%                 | 13%    |               | 7%                |
|     | Price                              | 9%    | 4%  | 7%   |                |         | 8%                  | 8%     |               | 7%                |
|     | Previous trip                      | 7%    | 13% | 14%  |                |         | 6%                  | 6%     |               | 61%               |
|     | Honeymoon                          | 5%    | 2%  |      | 100%           | 100%    | 5%                  | 5%     |               | 2%                |
|     | Visit friends/ Relatives           | 4%    | 2%  |      |                |         | 3%                  | 5%     |               | 2%                |
|     | Company Sponsored                  | 4%    | 2%  | 93%  |                |         | 3%                  | 2%     | 50%           | 10%               |
|     | Other                              | 2%    |     |      |                |         | 2%                  | 3%     |               | 5%                |
|     | Company/ Business Trip             | 2%    |     | 14%  |                |         | 1%                  | 1%     |               |                   |
|     | Golf                               | 1%    | 2%  | 7%   | 6%             |         | 2%                  | 1%     | 50%           | 5%                |
|     | Career Cert/ Testing               | 1%    | 4%  |      |                |         | 1%                  | 0%     |               |                   |
|     | Scuba                              | 1%    |     |      |                |         | 1%                  | 1%     |               |                   |
|     | Organized sports                   | 1%    |     |      |                |         | 1%                  | 0%     |               |                   |
|     | Married/ Attn wedding              | 0%    |     |      | 6%             | 100%    | 0%                  | 0%     |               |                   |
|     | Convention/ Trade/<br>Conference   | 0%    |     | 7%   |                |         | 0%                  |        |               |                   |
|     | Total                              | 348   | 54  | 14   | 17             | 1       | 320                 | 285    | 2             | 41                |