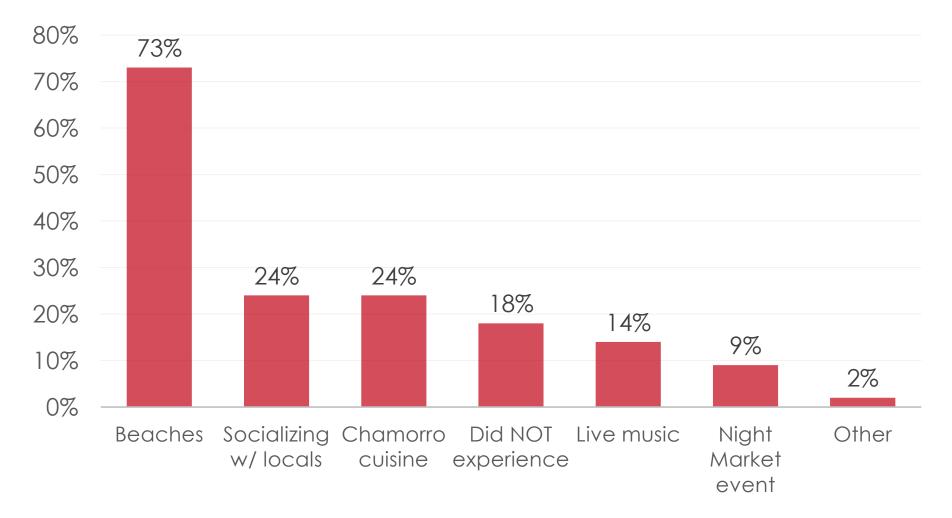

#### EXPERIENCED-CHAMORRO/ HAFA ADAI SPIRIT

#### EXPERIENCED-OTHER CULTURAL ACTIVITY/EVENTS