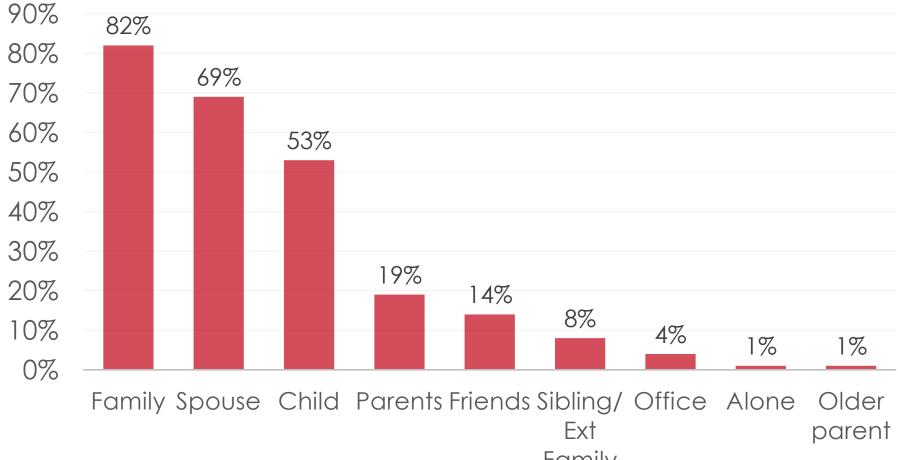

| 15%   | 19% | 31%  | 7%             | 15%                 | 15%    |               | 13%               |
|     | KW72.0M+                                                                                                  | 22%   | 23% | 23%  |                | 22%                 | 25%    |               | 45%               |
|     | No Income                                                                                                 | 3%    |     | 8%   | 7%             | 3%                  | 4%     | 50%           | 3%                |
|     | Total                                                                                                     | 314   | 47  | 13   | 14             | 287                 | 253    | 2             | 38                |

### **Travel Party**



Family

### Travel Party - Children

### N = 184 53% TRAVELING WITH A CHILD



### **Trips to Guam**



### Trips to Guam – FY2017 Tracking



### Trips to Guam – Key Segments

#### **GUAM VISITORS BUREAU - EXIT SURVEY**

#### Q3A Is this your first trip to Guam?

|     |       | TOTAL | FIT | MICE | HONEY-<br>MOON | WEDDING | LEISURE<br>WEDDING TRAVELER |     | GROUP<br>TOUR | REPEAT<br>VISITOR |
|-----|-------|-------|-----|------|----------------|---------|-----------------------------|-----|---------------|-------------------|
|     |       | -     | -   | -    | -              | -       | -                           | -   | -             | -                 |
| Q3A | Yes   | 88%   | 80% | 71%  | 94%            | 100%    | 90%                         | 89% | 50%           |