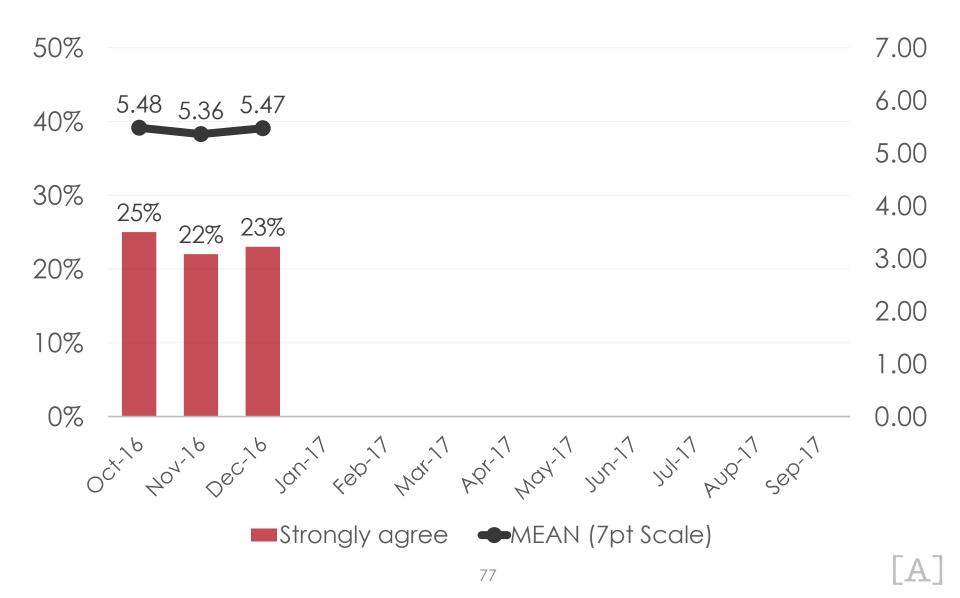

|        |        |        |        |        |        |        |        |        |
| 50        |        |        |          |        |        |        |        |        |        |        |        |        |
| 0<br>MEAN | Oct-16 | Nov-16 |          | Jan-17 | Feb-17 | Mar-17 | Apr-17 | May-17 | Jun-17 | Jul-17 | Aug-17 | Sep-17 |
| IMEAN     |        |        | \$169.19 |        |        |        |        |        |        |        |        |        |



SECTION 4 VISITOR SATISFACTION BEHAVIOR

ΓΑ

## **OVERALL SATISFACTION**



## Guam was better than expected



# I had no communication problems



#### I will recommend Guam to friends



#### Sites on Guam were attractive



#### I plan to visit Guam again



#### Not enough night time activities



#### Tour guides were professional



#### Tour drivers were professional



#### Taxi drivers were professional



#### Taxis were clean



#### Guam airport was clean



#### **GENERAL SATISFACTION**



#### **GENERAL SATISFACTION – Quality**/**Cleanliness**



#### ACCOMMODATIONS – OVERALL SATISFACTION



#### ACCOMMODATIONS – Satisfaction by Category



#### **DINING EXPERIENCE (Outside Hotel) –** Satisfaction by Category



86

#### Shopping Malls/ Stores (Top Responses)



#### **SHOPPING - SATISFACTION**



### OPTIONAL TOUR PARTICIPATION – FY2017 Tracking



#### Optional Tour Participation (Top Responses)



#### Optional Tour Satisfaction Top Responses only - Participation (5%+)



#### **DAY TOUR - SATISFACTION**



#### **NIGHT TOUR - SATISFACTION**



#### **Activities Participation (Top Responses)**



SECTION