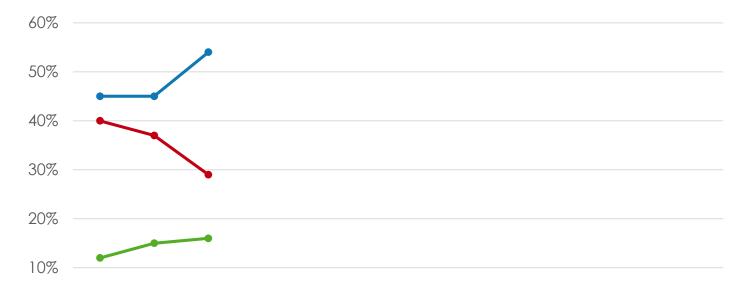

### Travel Planning – FY2017 Tracking

| 0%                  |            |            |            |            |            |            |            |      |            |            |      |      |
|---------------------|------------|------------|------------|------------|------------|------------|------------|------|------------|------------|------|------|
| 076                 | Oct-<br>16 | Nov-<br>16 | Dec-<br>16 | Jan-<br>17 | Feb-<br>17 | Mar-<br>17 | Apr-<br>17 | May- | Jun-<br>17 | Jul-<br>17 | Aug- | Sep- |
|                     | 10         | 10         | 10         | 17         | 17         | 17         | 17         | 17   | 17         | 17         | 17   | 17   |
| -Free-time pkg tour | 45%        | 45%        | 54%        |            |            |            |            |      |            |            |      |      |
| Full pkg tour       | 40%        | 37%        | 29%        |            |            |            |            |      |            |            |      |      |
| <b>→</b> FIT        | 12%        | 15%        | 16%        |            |            |            |            |      |            |            |      |      |
| Company             | 2%         | 1%         | 1%         |            |            |            |            |      |            |            |      |      |
| <b>→</b> Group      | 1%         | 1%         | 1%         |            |            |            |            |      |            |            |      |      |