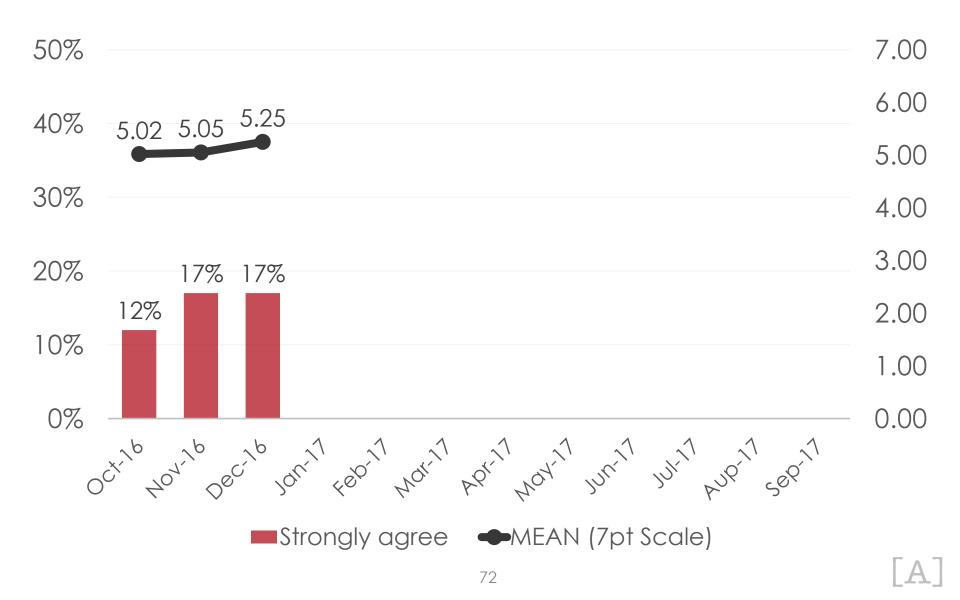

|        |        |        |
| 150       |        |        | •        |        |        |        |        |        |        |        |        |        |
| 100       |        |        |          |        |        |        |        |        |        |        |        |        |
| 50        |        |        |          |        |        |        |        |        |        |        |        |        |
| 0<br>MEAN | Oct-16 | Nov-16 |          | Jan-17 | Feb-17 | Mar-17 | Apr-17 | May-17 | Jun-17 | Jul-17 | Aug-17 | Sep-17 |
| IMEAN     |        |        | \$169.19 |        |        |        |        |        |        |        |        |        |



SECTION 4 VISITOR SATISFACTION BEHAVIOR

ΓΑ

## **OVERALL SATISFACTION**



## Guam was better than expected



# I had no communication problems



#### I will recommend Guam to friends



#### Sites on Guam were attractive



#### I plan to visit Guam again



#### Not enough night time activities



#### Tour guides were professional



#### Tour drivers were professional



#### Taxi drivers were professional



#### Taxis were clean



#### Guam airport was clean



#### **GENERAL SATISFACTION**



#### **GENERAL SATISFACTION – Quality**/**Cleanliness**



#### ACCOMMODATIONS – OVERALL SATISFACTION



#### ACCOMMODATIONS – Satisfaction by Category



#### **DINING EXPERIENCE (Outside Hotel) –** Satisfaction by Category



86

#### Shopping Malls/ Stores (Top Responses)



#### **SHOPPING - SATISFACTION**



### OPTIONAL TOUR PARTICIPATION – FY2017 Tracking



#### Optional Tour Participation (Top Responses)



#### Optional Tour