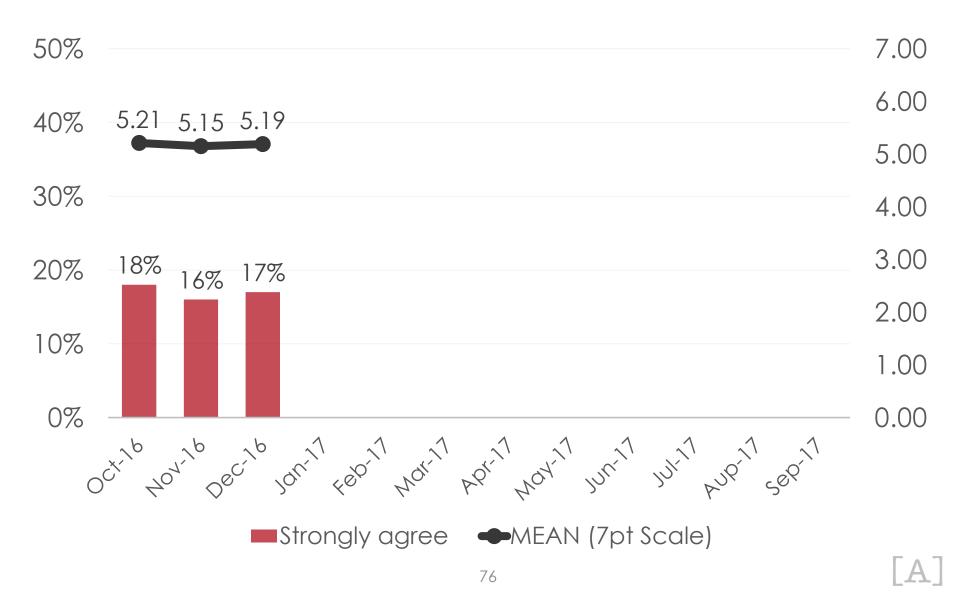

100       |        |        |          |        |        |        |        |        |        |        |        |        |
| 50        |        |        |          |        |        |        |        |        |        |        |        |        |
| 0<br>MEAN | Oct-16 | Nov-16 |          | Jan-17 | Feb-17 | Mar-17 | Apr-17 | May-17 | Jun-17 | Jul-17 | Aug-17 | Sep-17 |
| IMEAN     |        |        | \$169.19 |        |        |        |        |        |        |        |        |        |



SECTION 4 VISITOR SATISFACTION BEHAVIOR

ΓΑ

## **OVERALL SATISFACTION**



## Guam was better than expected



# I had no communication problems



#### I will recommend Guam to friends



#### Sites on Guam were attractive



#### I plan to visit Guam again



#### Not enough night time activities



#### Tour guides were professional



#### Tour drivers were professional



#### Taxi drivers were professional



#### Taxis were clean



#### Guam airport was clean



#### **GENERAL SATISFACTION**



#### **GENERAL SATISFACTION – Quality**/**Cleanliness**



#### ACCOMMODATIONS – OVERALL SATISFACTION



#### ACCOMMODATIONS – Satisfaction by Category



#### **DINING EXPERIENCE (Outside Hotel) –** Satisfaction by Category



86

#### Shopping Malls/ Stores (Top Responses)



#### **SHOPPING - SATISFACTION**



### OPTIONAL TOUR PARTICIPATION – FY2017 Tracking



#### Optional Tour Participation (Top Responses)



#### Optional Tour Satisfaction Top Responses only - Participation (5%+)



#### **DAY TOUR - SATISFACTION**



#### **NIGHT TOUR - SATISFACTION**



#### **Activities Parti