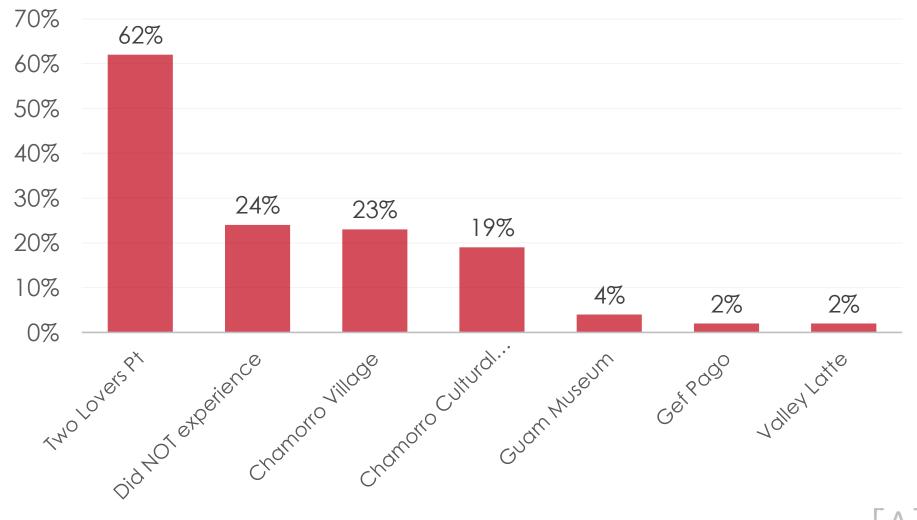

|                   |
|    | Other                | 1%    | 2%  | 7%   |                |         | 2%                  | 0%     |               |                   |
|    | Total                | 345   | 53  | 14   | 17             | 1       | 315                 | 282    | 1             | 41                |

#### Q2 Please select the top 3 sources of information you used to find out about Guam while you were here.

Prepared by QMark Research

## SECTION 6 FUTURE TRAVEL TO GUAM

## Will security screening/ immigration at Guam Airport impact future travel to Guam?



# What would it take to make you stay an extra day on Guam?



#### **FUTURE TRAVEL CONCERNS**



SECTION 7 GUAM CULTURE



#### EXPERIENCED-CHAMORRO/ HAFA ADAI SPIRIT



#### EXPERIENCED-OTHER CULTURAL ACTIVITY/EVENTS



#### SOURCES OF INFORMATION-CULTURAL ACTIVITY/EVENTS



#### SATISFACTION-CULTURAL ACTIVITY/EVENTS



#### OBSTACLES-CULTURAL ACTIVITY/EVENTS



SECTION 7 ADVANCED STATISTICS

#### **Analysis Technique**

- Dependent variables: total per person on island expenditure and overall satisfaction (numeric)
- Independent variables are satisfaction with different aspects of trip to Guam (numeric).
- Use of linear stepwise regression to derive predictors (drivers) of on-island expenditure and overall satisfaction, Since both the independent and dependent variables are numeric.
- This determines the significant (p=<.05)drivers and the percentage of the dependent variables accounted for by each significant predictor and by all of them combined.

#### **Drivers- Overall Satisfaction**

| Comparison