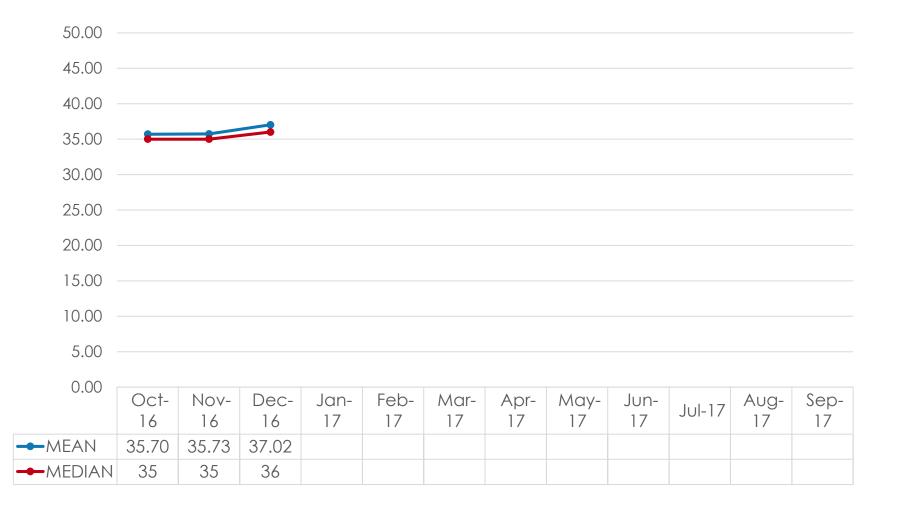

### Age – FY2017 Tracking

#### QF And what was your age on your last birthday?

|    |        | TOTAL | FIT   | MICE  | HONEY-<br>MOON | WEDDING | LEISURE<br>TRAVELER | FAMILY | GROUP<br>TOUR | REPEAT<br>VISITOR |
|----|--------|-------|-------|-------|----------------|---------|---------------------|--------|---------------|-------------------|
|    |        | -     | -     | -     | -              | -       | -                   | -      | -             | -                 |
| QF | 18-24  | 2%    | 2%    | 7%    |                |         | 2%                  | 1%     |               |                   |
|    | 25-34  | 40%   | 46%   | 29%   | 82%            | 100%    | 41%                 | 36%    |               | 21%               |
|    | 35-49  | 50%   | 46%   | 57%   | 18%            |         | 49%                 | 55%    |               | 69%               |
|    | 50+    | 7%    | 6%    | 7%    |                |         | 8%                  | 8%     | 100%          | 10%               |
|    | Total  | 349   | 54    | 14    | 17             | 1       | 319                 | 286    | 2             | 42                |
| QF | Mean   | 37.02 | 35.46 | 39.07 | 31.59          | 29.00   | 36.81               | 37.64  | 58.00         | 39.50             |
|    | Median | 36    | 35    | 42    | 31             | 29      | 36                  | 36     | 58            | 39                |