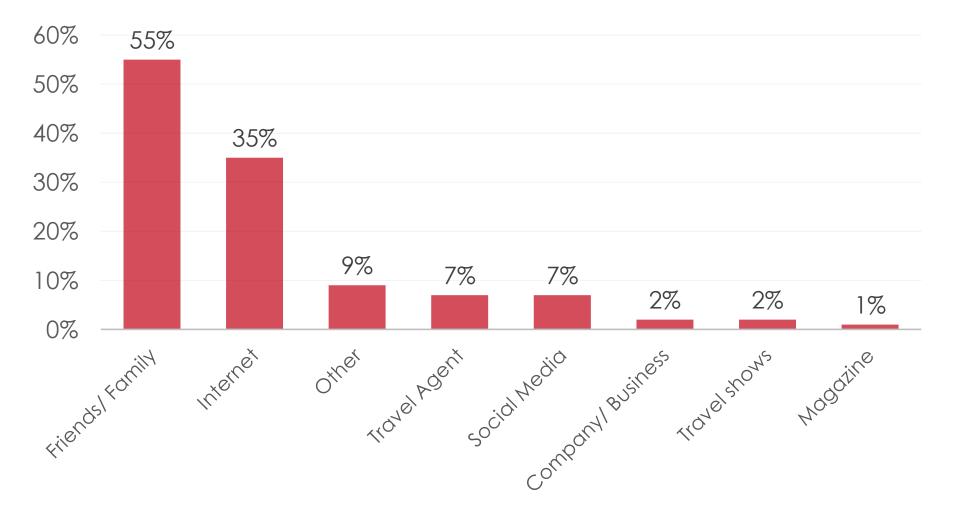

#### PRE-ARRIVAL SOURCES OF INFOMATION

#### PRE-ARRIVAL SOURCES OF INFORMATION – Key Segments

**GUAM VISITORS BUREAU - EXIT SURVEY** 

Q1 Please select the top 3 sources of information you used to find out about Guam before you trip.

|    |                                 | TOTAL | FIT  | MICE | HONEY-<br>MOON | WEDDING | LEISURE<br>TRAVELER | FAMILY | GROUP<br>TOUR | REPEAT<br>VISITOR |
|----|---------------------------------|-------|------|------|----------------|---------|---------------------|--------|---------------|-------------------|
|    |                                 | -     | -    | -    | -              | -       | -                   | -      | -             | -                 |
| Q1 | Internet                        | 97%   | 100% | 93%  | 100%           | 100%    | 97%                 | 96%    | 100%          | 98%               |
|    | Friend/ Relative                | 63%   | 59%  | 21%  | 59%            |         | 64%                 | 63%    |               | 40%               |
|    | Travel Agent Brochure           | 32%   | 20%  | 36%  | 59%            | 100%    | 32%                 | 34%    |               | 21%               |
|    | Co-Worker/ Company Trvl<br>Dept | 19%   | 19%  | 29%  | 12%            |         | 20%                 | 18%    |               | 5%                |
|    | Travel Guidebook-<br>Bookstore  | 19%   | 20%  | 7%   | 24%            | 100%    | 20%                 | 17%    |               | 7%                |
|    | TV                              | 19%   | 24%  | 14%  | 12%            |         | 18%                 | 21%    | 100%          | 26%               |
|    | Prior Trip                      | 12%   | 20%  | 29%  | 6%             |         | 10%                 | 11%    | 100%          | 98%               |
|    | Magazine (Consumer)             | 11%   | 9%   | 7%   | 18%            |         | 12%                 | 10%    |               | 7%                |
|    | Newspaper                       | 7%    | 2%   |      |                |         | 7%                  | 8%     |               |                   |
|    | GVB Office                      | 3%    | 11%  |      |                |         | 3%                  | 3%     |               | 2%                |
|    | Travel Trade Show               | 2%    |      | 7%   |                |         | 2%                  | 2%     |               | 5%                |
|    | Consumer TrvI Show              | 1%    |      |      |                |         | 2%                  | 1%     |               |                   |
|    | GVB Promo                       | 1%    |      |      | 6%             |         | 1%                  | 0%     |               |                   |
|    | Other                           | 1%    |      |      |                |         | 1%                  | 1%     |               |                   |
|    | Total                           | 349   | 54   | 14   | 17             | 1       | 319                 | 286    | 1             | 42                |