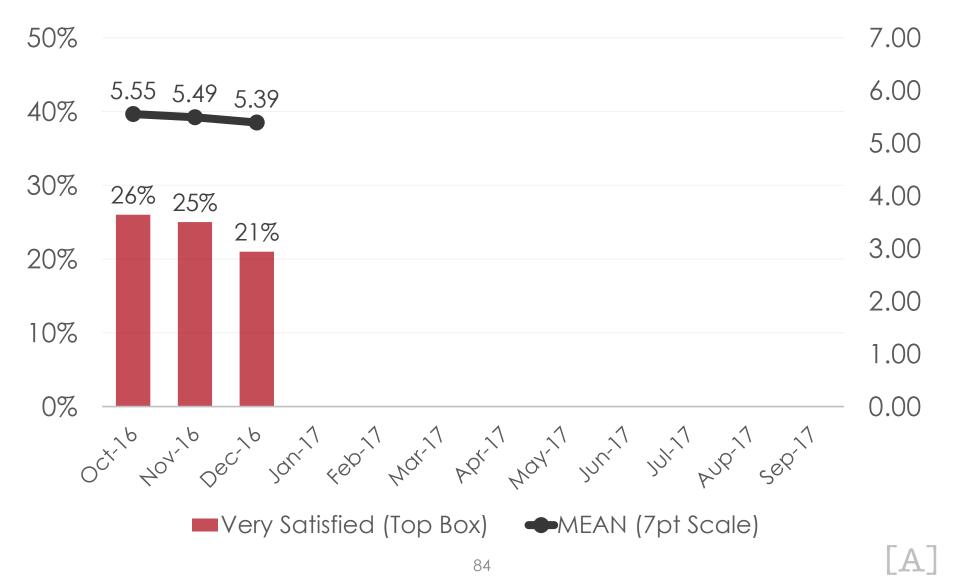

#### **Drivers- Overall Satisfaction**

| Comparison of Drivers of Overall Satisfaction, Oct, Nov, Dec 2016, and Overall Oct-Dec 2016 |                                       |        |          |                             |  |  |
|---------------------------------------------------------------------------------------------|---------------------------------------|--------|----------|-----------------------------|--|--|
|                                                                                             | Oct-16                                | Nov-16 | Dec-16   | Combined<br>Oct-Dec<br>2016 |  |  |
| Drivers:                                                                                    | rank                                  | rank   | rank     | rank                        |  |  |
| Quality & Cleanliness of beaches & parks                                                    | 3                                     | 3      | Tank     | 3                           |  |  |
| Ease of getting around                                                                      | 5                                     | 5      | 4        | 7                           |  |  |
| Safety walking around at night                                                              | 7                                     |        |          | 1                           |  |  |
| Quality of daytime tours                                                                    | , , , , , , , , , , , , , , , , , , , |        | 3        |                             |  |  |
| Variety of daytime tours                                                                    |                                       |        | <b>.</b> |                             |  |  |
| Quality of nighttime tours                                                                  |                                       |        |          |                             |  |  |
| Variety of nighttime tours                                                                  |                                       |        |          |                             |  |  |
| Quality of shopping                                                                         |                                       |        | 6        | 5                           |  |  |
| Variety of shopping                                                                         | 6                                     |        |          | 0                           |  |  |
| Price of things on Guam                                                                     |                                       |        |          |                             |  |  |
| Quality of hotel accommodations                                                             | 4                                     | 4      |          | 4                           |  |  |
| Quality/cleanliness of air, sky                                                             |                                       | -      |          |                             |  |  |
| Quality/cleanliness of parks                                                                | 1                                     |        |          | 8                           |  |  |
| Quality of landscape in Tumon                                                               |                                       | 2      | 1        | 1                           |  |  |
| Quality of landscape in Guam                                                                |                                       |        | 5        | 9                           |  |  |
| Quality of ground handler                                                                   | 5                                     |        | 2        | 6                           |  |  |
| Quality/cleanliness of transportation                                                       |                                       |        |          |                             |  |  |
| vehicles                                                                                    | 2                                     | 1      |          | 2                           |  |  |
|                                                                                             |                                       |        |          |                             |  |  |
| % of Overall Satisfaction Accounted For:                                                    | 64.0%                                 | 61.8%  | 44.1%    | 56.4%                       |  |  |
| NOTE: Only significant drivers are included.                                                |                                       |        |          |                             |  |  |

#### **Drivers of Overall Satisfaction**

- **Overall satisfaction** with the Korean visitor's experience on Guam is driven by six significant factors in the December 2016 Period. By rank order they are:
  - Quality of landscape in Tumon,
  - Quality of ground handler,
  - Quality of day time tours,
  - Ease of getting around at night,
  - Quality of landscape in Guam, and
  - Quality of shopping.
- With all six factors the overall r<sup>2</sup> is .441 meaning that 44.1% of overall satisfaction is accounted for by these factors.