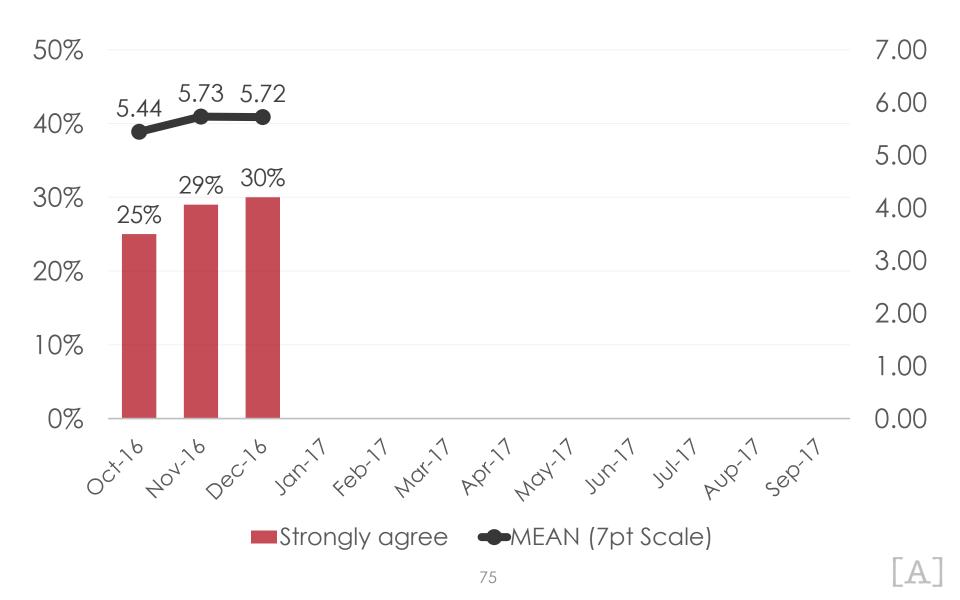

|        |        |        |        |
| 100       |        |        |          |        |        |        |        |        |        |        |        |        |
| 50        |        |        |          |        |        |        |        |        |        |        |        |        |
| 0<br>MEAN | Oct-16 | Nov-16 |          | Jan-17 | Feb-17 | Mar-17 | Apr-17 | May-17 | Jun-17 | Jul-17 | Aug-17 | Sep-17 |
| IMEAN     |        |        | \$169.19 |        |        |        |        |        |        |        |        |        |



SECTION 4 VISITOR SATISFACTION BEHAVIOR

ΓΑ

## **OVERALL SATISFACTION**



## Guam was better than expected



# I had no communication problems



#### I will recommend Guam to friends



#### Sites on Guam were attractive



#### I plan to visit Guam again



#### Not enough night time activities



#### Tour guides were professional



#### Tour drivers were professional



#### Taxi drivers were professional



#### Taxis were clean



#### Guam airport was clean



#### **GENERAL SATISFACTION**



#### **GENERAL SATISFACTION – Quality**/**Cleanliness**



#### ACCOMMODATIONS – OVERALL SATISFACTION



#### ACCOMMODATIONS – Satisfaction by Category



#### **DINING EXPERIENCE (Outside Hotel) –** Satisfaction by Category



86

#### Shopping Malls/ Stores (Top Responses)



#### **SHOPPING - SATISFACTION**



### OPTIONAL TOUR PARTICIPATION – FY2017 Tracking



#### Optional Tour Participation (Top Responses)



#### Optional Tour Satisfaction Top Responses only - Participation (5%+)



#### **DAY TOUR - SATISFACTION**



#### **NIGHT TOUR -