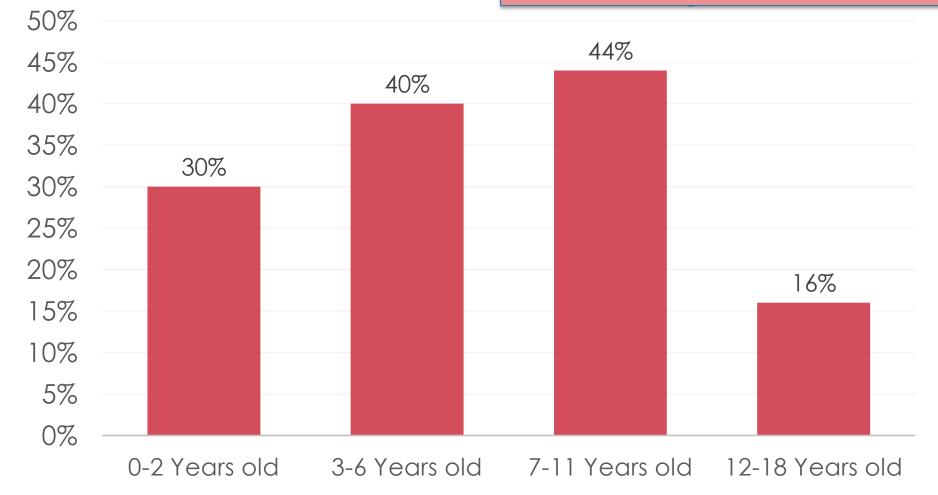

| 13%               |
|     | KW72.0M+                                                                                                  | 22%   | 23% | 23%  |                | 22%                 | 25%    |               | 45%               |
|     | No Income                                                                                                 | 3%    |     | 8%   | 7%             | 3%                  | 4%     | 50%           | 3%                |
|     | Total                                                                                                     | 314   | 47  | 13   | 14             | 287                 | 253    | 2             | 38                |

### **Travel Party**



Family

### Travel Party - Children

### N = 184 53% TRAVELING WITH A CHILD



### **Trips to Guam**



### Trips to Guam – FY2017 Tracking



### Trips to Guam – Key Segments

#### **GUAM VISITORS BUREAU - EXIT SURVEY**

#### Q3A Is this your first trip to Guam?

|     |       | TOTAL | FIT | MICE | HONEY-<br>MOON | WEDDING | LEISURE<br>WEDDING TRAVELER |     | GROUP<br>TOUR | REPEAT<br>VISITOR |
|-----|-------|-------|-----|------|----------------|---------|-----------------------------|-----|---------------|-------------------|
|     |       | -     | -   | -    | -              | -       | -                           | -   | -             | -                 |
| Q3A | Yes   | 88%   | 80% | 71%  | 94%            | 100%    | 90%                         | 89% | 50%           |                   |
|     | No    | 12%   | 20% | 29%  | 6%             |         | 10%