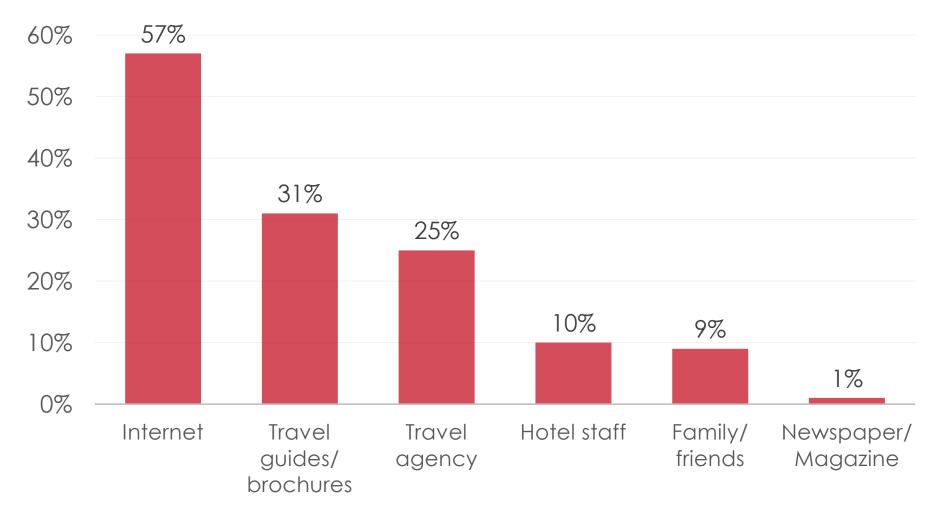

#### PRE-ARRIVAL SOURCES OF INFOMATION

#### PRE-ARRIVAL SOURCES OF INFORMATION – Key Segments

**GUAM VISITORS BUREAU - EXIT SURVEY** 

Q1 Please select the top 3 sources of information you used to find out about Guam before you trip.

|    |                                 | TOTAL | FIT  | MICE | HONEY-<br>MOON | WEDDING | LEISURE<br>TRAVELER | FAMILY | GROUP<br>TOUR | REPEAT<br>VISITOR |
|----|---------------------------------|-------|------|------|----------------|---------|---------------------|--------|---------------|-------------------|
|    |                                 | -     | -    | -    | -              | -       | -                   | -      | -             | -                 |
| Q1 | Internet                        | 97%   | 100% | 93%  | 100%           | 100%    | 97%                 | 96%    | 100%          | 98%               |
|    | Friend/ Relative                | 63%   | 59%  | 21%  | 59%            |         | 64%                 | 63%    |               | 40%               |
|    | Travel Agent Brochure           | 32%   | 20%  | 36%  | 59%            | 100%    | 32%                 | 34%    |               | 21%               |
|    | Co-Worker/ Company Trvl<br>Dept | 19%   | 19%  | 29%  | 12%            |         | 20%                 | 18%    |               | 5%                |
|    | Travel Guidebook-<br>Bookstore  | 19%   | 20%  | 7%   | 24%            | 100%    | 20%                 | 17%    |               | 7%                |
|    | TV                              | 19%   | 24%  | 14%  | 12%            |         | 18%                 | 21%    | 100%          | 26%               |
|    | Prior Trip                      | 12%   | 20%  | 29%  | 6%             |         | 10%                 | 11%    | 100%          | 98%               |
|    | Magazine (Consumer)             | 11%   | 9%   | 7%   | 18%            |         | 12%                 | 10%    |               | 7%                |
|    | Newspaper                       | 7%    | 2%   |      |                |         | 7%                  | 8%     |               |                   |
|    | GVB Office                      | 3%    | 11%  |      |                |         | 3%                  | 3%     |               | 2%                |
|    | Travel Trade Show               | 2%    |      | 7%   |                |         | 2%                  | 2%     |               | 5%                |
|    | Consumer TrvI Show              | 1%    |      |      |                |         | 2%                  | 1%     |               |                   |
|    | GVB Promo                       | 1%    |      |      | 6%             |         | 1%                  | 0%     |               |                   |
|    | Other                           | 1%    |      |      |                |         | 1%                  | 1%     |               |                   |
|    | Total                           | 349   | 54   | 14   | 17             | 1       | 319                 | 286    | 1             | 42                |