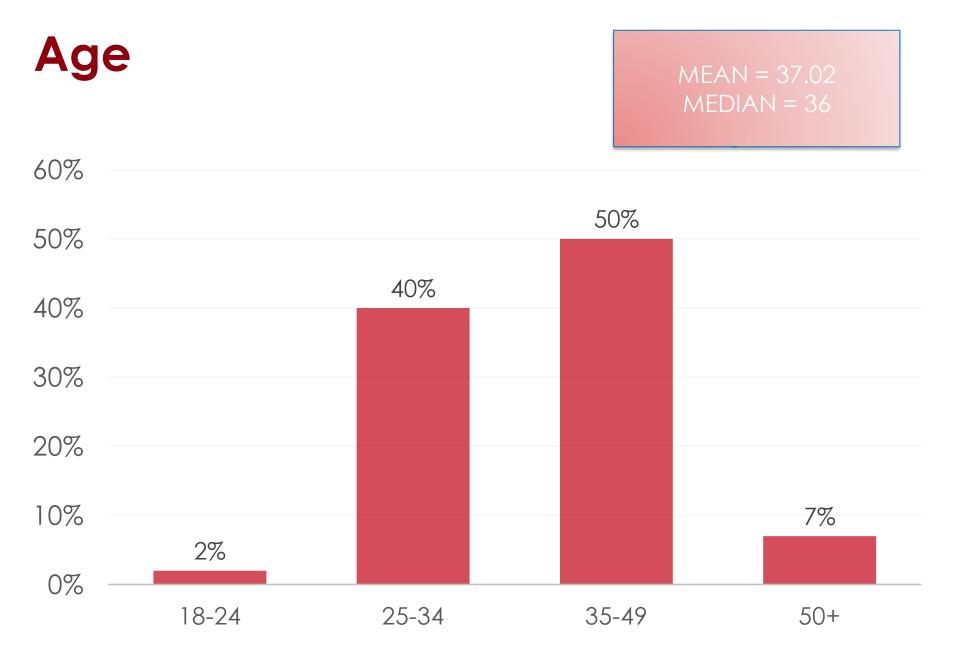

### Age – FY2017 Tracking

#### QF And what was your age on your last birthday?

|    |        | TOTAL | FIT   | MICE  | HONEY-<br>MOON | WEDDING | LEISURE<br>TRAVELER | FAMILY | GROUP<br>TOUR | REPEAT<br>VISITOR |
|----|--------|-------|-------|-------|----------------|---------|---------------------|--------|---------------|-------------------|
|    |        | -     | -     | -     | -              | -       | -                   | -      | -             | -                 |
| QF | 18-24  | 2%    | 2%    | 7%    |                |         | 2%                  | 1%     |               |                   |
|    | 25-34  | 40%   | 46%   | 29%   | 82%            | 100%    | 41%                 | 36%    |               | 21%               |
|    | 35-49  | 50%   | 46%   | 57%   | 18%            |         | 49%                 | 55%    |               | 69%               |
|    | 50+    | 7%    | 6%    | 7%    |                |         | 8%                  | 8%     | 100%          | 10%               |
|    | Total  | 349   | 54    | 14    | 17             | 1       | 319                 | 286    | 2             | 42                |
| QF | Mean   | 37.02 | 35.46 | 39.07 | 31.59          | 29.00   | 36.81               | 37.64  | 58.00         | 39.50             |
|    | Median | 36    | 35    | 42    | 31             | 29      | 36                  | 36     | 58            | 39                |