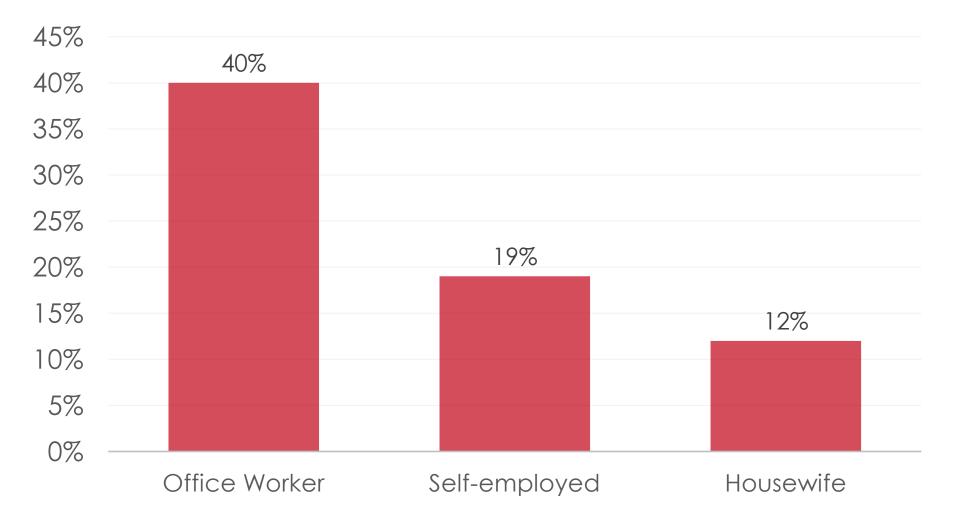

ELER | FAMILY | GROUP<br>TOUR | REPEAT<br>VISITOR |
|-----|---------------------|-------|-----|------|---------------------|--------|---------------|-------------------|
|     |                     | -     | -   | -    | -                   | -      | -             | -                 |
| Q3C | Within last year    | 46%   | 82% |      | 53%                 | 48%    |               | 46%               |
|     | One to Two years    | 10%   |     |      | 7%                  | 10%    |               | 10%               |
|     | More than two years | 44%   | 18% | 100% | 40%                 | 41%    | 100%          | 44%               |
|     | Total               | 39    | 11  | 4    | 30                  | 29     | 1             | 39                |

### Occupation – Top Responses (10%+)



# SECTION 2 TRAVEL PLANNING

[A]

### **Travel Planning**



[A]

### Travel Planning – FY2017 Tracking



| 0%                  |            |            |            |            |            |            |            |      |            |            |      |      |
|---------------------|------------|------------|------------|------------|------------|------------|------------|------|------------|------------|------|------|
| 076                 | Oct-<br>16 | Nov-<br>16 | Dec-<br>16 | Jan-<br>17 | Feb-<br>17 | Mar-<br>17 | Apr-<br>17 | May- | Jun-<br>17 | Jul-<br>17 | Aug- | Sep- |
|                     | 10         | 10         | 10         | 17         | 17         | 17         | 17         | 17   | 17         | 17         | 17   | 17   |
| -Free-time pkg tour | 45%        | 45%