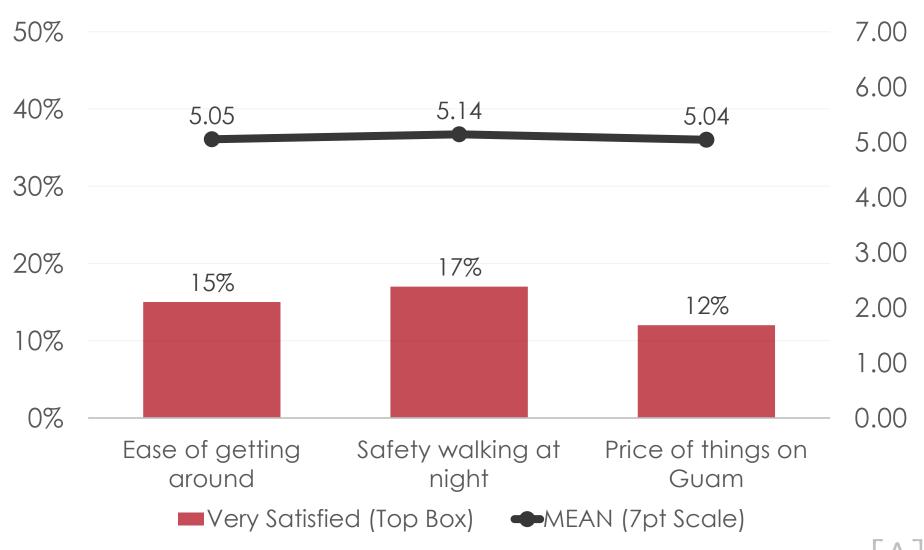

#### **Drivers- Overall Satisfaction**

| Comparison of Drivers of Overall Satisfaction, Oct, Nov, Dec 2016, and Overall Oct-Dec 2016 |                                       |        |          |                             |  |  |
|---------------------------------------------------------------------------------------------|---------------------------------------|--------|----------|-----------------------------|--|--|
|                                                                                             | Oct-16                                | Nov-16 | Dec-16   | Combined<br>Oct-Dec<br>2016 |  |  |
| Drivers:                                                                                    | rank                                  | rank   | rank     | rank                        |  |  |
| Quality & Cleanliness of beaches & parks                                                    | 3                                     | 3      | Tank     | 3                           |  |  |
| Ease of getting around                                                                      | 5                                     | 5      | 4        | 7                           |  |  |
| Safety walking around at night                                                              | 7                                     |        |          | 1                           |  |  |
| Quality of daytime tours                                                                    | , , , , , , , , , , , , , , , , , , , |        | 3        |                             |  |  |
| Variety of daytime tours                                                                    |                                       |        | <b>.</b> |                             |  |  |
| Quality of nighttime tours                                                                  |                                       |        |          |                             |  |  |
| Variety of nighttime tours                                                                  |                                       |        |          |                             |  |  |
| Quality of shopping                                                                         |                                       |        | 6        | 5                           |  |  |
| Variety of shopping                                                                         | 6                                     |        |          | 0                           |  |  |
| Price of things on Guam                                                                     |                                       |        |          |                             |  |  |
| Quality of hotel accommodations                                                             | 4                                     | 4      |          | 4                           |  |  |
| Quality/cleanliness of air, sky                                                             |                                       | -      |          |                             |  |  |
| Quality/cleanliness of parks                                                                | 1                                     |        |          | 8                           |  |  |
| Quality of landscape in Tumon                                                               |                                       | 2      | 1        | 1                           |  |  |
| Quality of landscape in Guam                                                                |                                       |        | 5        | 9                           |  |  |
| Quality of ground handler                                                                   | 5                                     |        | 2        | 6                           |  |  |
| Quality/cleanliness of transportation                                                       |                                       |        |          |                             |  |  |
| vehicles                                                                                    | 2                                     | 1      |          | 2                           |  |  |
|                                                                                             |                                       |        |          |                             |  |  |
| % of Overall Satisfaction Accounted For:                                                    | 64.0%                                 | 61.8%  | 44.1%    | 56.4%                       |  |  |
| NOTE: Only significant drivers are included.                                                |                                       |        |          |                             |  |  |

#### **Drivers of Overall Satisfaction**

- **Overall satisfaction** with the Korean visitor's experience on Guam is driven by six significant factors in the December 2016 Period. By rank order they are:
  - Quality of landscape in Tumon,
  - Quality of ground handler,
  - Quality of day time tours,
  - Ease of getting around at night,
  - Quality of landscape in Guam, and
  - Quality of shopping.
- With all six factors the overall r<sup>2</sup> is .441 meaning that 44.1% of overall satisfaction is accounted for by these factors.