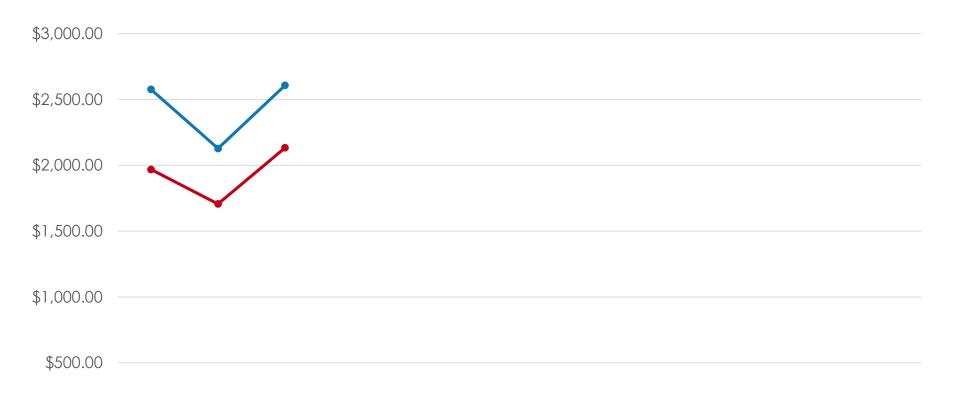

## Prepaid– FY2017 Tracking Airfare & Accommodation Packages

| \$0.00 | Oct-16     | Nov-16     | Dec-16     | Jan-17 | Feb-17 | Mar-17   | Apr-17  | Mav-17     | Jun-17  | Jul-17 | Aua-17  | Sep-17 |
|--------|------------|------------|------------|--------|--------|----------|---------|------------|---------|--------|---------|--------|
|        | 00.10      |            |            |        | 100-17 | Twich-17 | 7101-17 | TVICI y=17 | 3011-17 | 301-17 | 7.0g-17 | 3CP-17 |
| MEAN   | \$2,578.15 | \$2,128.73 | \$2,608.73 |        |        |          |         |            |         |        |         |        |
| MEDIAN | \$1,969.00 | \$1,707.00 | \$2,134.00 |        |        |          |         |            |         |        |         |        |

| \$0.00       |            |            |            |        |        |        |        |        |        |        |        |        |
|--------------|------------|------------|------------|--------|--------|--------|--------|--------|--------|--------|--------|--------|
| <b>ФО.ОО</b> | Oct-16     | Nov-16     | Dec-16     | Jan-17 | Feb-17 | Mar-17 | Apr-17 | May-17 | Jun-17 | Jul-17 | Aug-17 | Sep-17 |
| MEAN         | \$2,995.82 | \$2,671.84 | \$2,829.30 |        |        |        |        |        |        |        |        |        |
| MEDIAN       | \$2,637.00 | \$2,560.00 | \$2,390.00 |        |        |        |        |        |        |        |        |        |