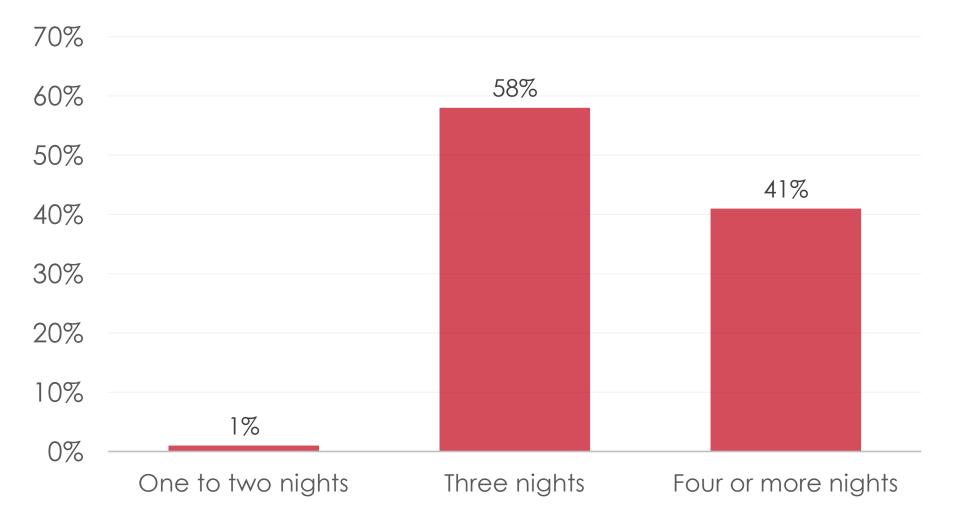

-----------------------|-----|---------------|-------------------|
|     |       | -     | -   | -    | -              | -       | -                           | -   | -             | -                 |
| Q3A | Yes   | 88%   | 80% | 71%  | 94%            | 100%    | 90%                         | 89% | 50%           |                   |
|     | No    | 12%   | 20% | 29%  | 6%             |         | 10%                         | 11% | 50%           | 100%              |
|     | Total | 350   | 54  | 14   | 17             | 1       | 320                         | 287 | 2             | 42                |

### **Repeat Visitor- Most Recent Trip**



Within the last year One to two years ago More than two years

## Length of Stay

### MEAN NUMBER OF NIGHTS = 3.54 MEDIAN NUMBER OF NIGHTS = 3





## Length of Stay – FY2017 Tracking



### Length of Stay – Key Segments

#### GUAM VISITORS BUREAU - EXIT SURVEY

#### Q3C REPEAT VISITOR - When was your last visit?

|     |                     | TOTAL | FIT | MICE | LEISURE<br>TRAVELER | FAMILY | GROUP<br>TOUR | REPEAT<br>VISITOR |
|-----|---------------------|-------|-----|------|---------------------|--------|---------------|-------------------|
|     |                     | -     | -   | -    | -                   | -      | -             | -                 |
| Q3C | Within last year    | 46%   | 82% |      | 53%                 | 48%    |               | 46%               |
|     | One to Two years    | 10%   |     |      | 7%                  | 10%    |               | 10%               |
|     | More than two years | 44%   |