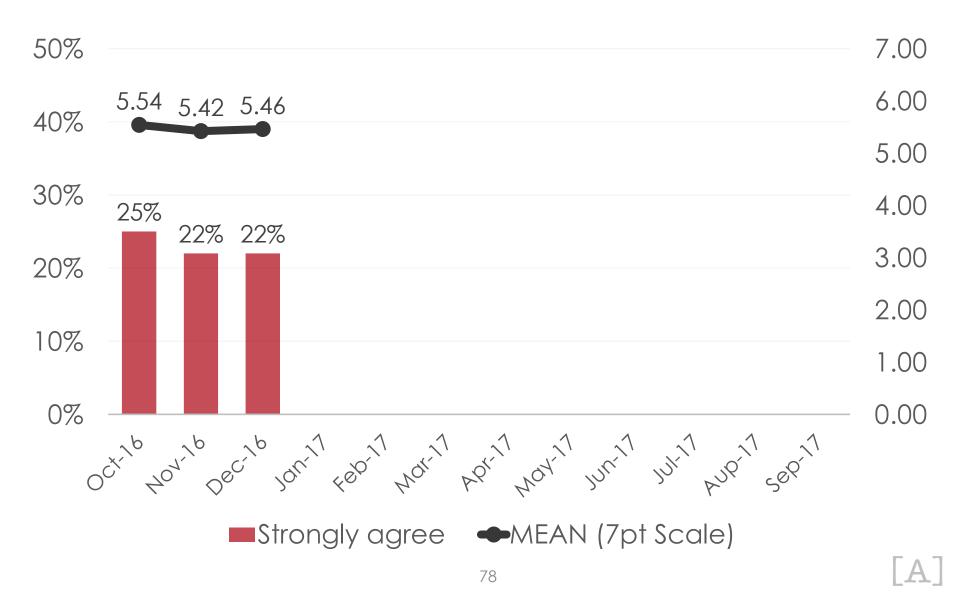

|        |        |        |        |
| 50        |        |        |          |        |        |        |        |        |        |        |        |        |
| 0<br>MEAN | Oct-16 | Nov-16 |          | Jan-17 | Feb-17 | Mar-17 | Apr-17 | May-17 | Jun-17 | Jul-17 | Aug-17 | Sep-17 |
| IMEAN     |        |        | \$169.19 |        |        |        |        |        |        |        |        |        |



SECTION 4 VISITOR SATISFACTION BEHAVIOR

ΓΑ

## **OVERALL SATISFACTION**



## Guam was better than expected



# I had no communication problems



#### I will recommend Guam to friends



#### Sites on Guam were attractive



#### I plan to visit Guam again



#### Not enough night time activities



#### Tour guides were professional



#### Tour drivers were professional



#### Taxi drivers were professional



#### Taxis were clean



#### Guam airport was clean



#### **GENERAL SATISFACTION**



#### **GENERAL SATISFACTION – Quality**/**Cleanliness**



#### ACCOMMODATIONS – OVERALL SATISFACTION



#### ACCOMMODATIONS – Satisfaction by Category



#### **DINING EXPERIENCE (Outside Hotel) –** Satisfaction by Category



86

#### Shopping Malls/ Stores (Top Responses)



#### **SHOPPING - SATISFACTION**



### OPTIONAL TOUR PARTICIPATION – FY2017 Tracking



#### Optional Tour Participation (Top Responses)



#### Optional Tour Satisfaction Top Responses only - Participation (5%+)



#### **DAY TOUR - SATISFACTION**



#### **NIGHT TOUR - SATISFACTION**



#### **Activities Participation (Top Responses)**



SECTION 5 PROMOTIONS



#### INTERNET- GUAM SOU