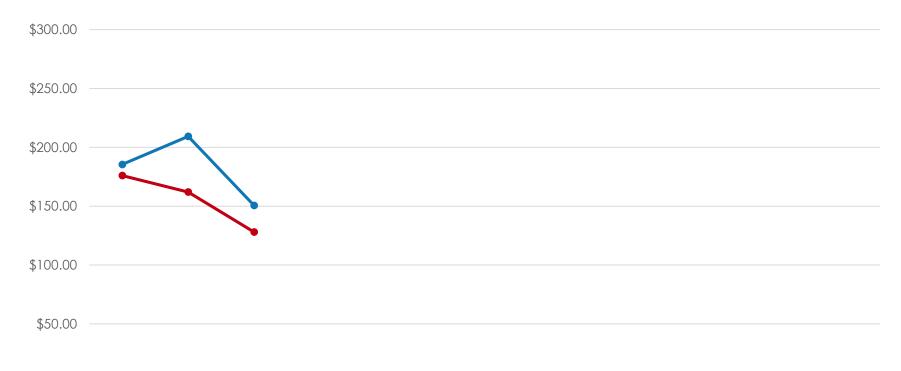

## Prepaid– FY2017 Tracking Ground Transportation - Guam

| 00 02         |          |          |          |        |        |        |        |        |        |        |        |        |
|---------------|----------|----------|----------|--------|--------|--------|--------|--------|--------|--------|--------|--------|
| <b>р</b> 0.00 | Oct-16   | Nov-16   | Dec-16   | Jan-17 | Feb-17 | Mar-17 | Apr-17 | May-17 | Jun-17 | Jul-17 | Aug-17 | Sep-17 |
| MEAN          | \$185.47 | \$209.35 | \$150.57 |        |        |        |        |        |        |        |        |        |
| MEDIAN        | \$176.00 | \$162.00 | \$128.00 |        |        |        |        |        |        |        |        |        |