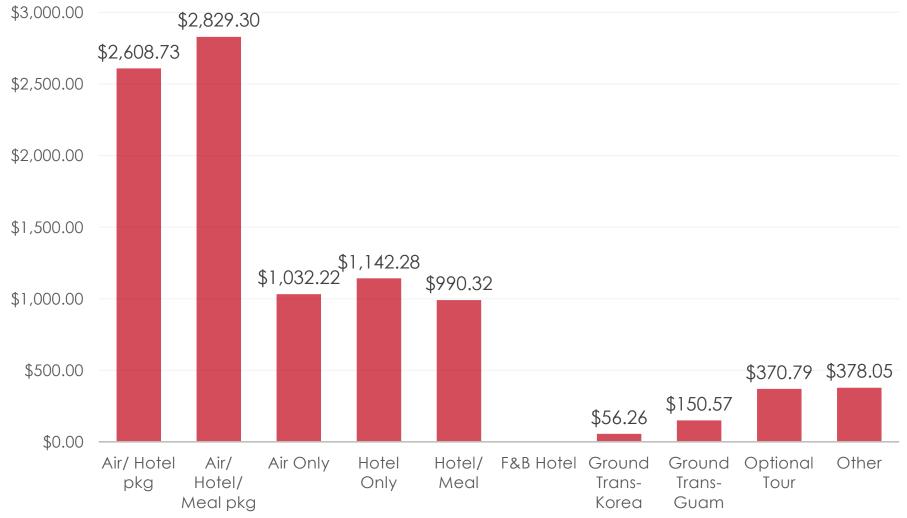

# Prepaid Expenses by Category – MEAN Entire Travel Party

## Prepaid– FY2017 Tracking Airfare & Accommodation Packages

| \$0.00 | Oct-16     | Nov-16     | Dec-16     | Jan-17 | Feb-17 | Mar-17   | Apr-17  | Mav-17     | Jun-17  | Jul-17 | Aua-17  | Sep-17 |
|--------|------------|------------|------------|--------|--------|----------|---------|------------|---------|--------|---------|--------|
|        | 00.10      |            |            |        | 100-17 | Twich-17 | 7101-17 | TVICI y=17 | 3011-17 | 301-17 | 7.0g-17 | 3CP-17 |
| MEAN   | \$2,578.15 | \$2,128.73 | \$2,608.73 |        |        |          |         |            |         |        |         |        |
| MEDIAN | \$1,969.00 | \$1,707.00 | \$2,134.00 |        |        |          |         |            |         |        |         |        |

## Prepaid– FY2017 Tracking Airfare & Accommodation W/ Meal Packages

| \$4,000.00 |  |
|------------|--|
| \$3,500.00 |  |
| \$3,000.00 |  |
| \$2,500.00 |  |
| \$2,000.00 |  |
| \$1,500.00 |  |
| \$1,000.00 |  |
| \$500.00   |  |

| \$0.00       |            |            |            |        |        |        |        |        |        |        |        |        |
|--------------|------------|------------|------------|--------|--------|--------|--------|--------|--------|--------|--------|--------|
| <b>ФО.ОО</b> | Oct-16     | Nov-16     | Dec-16     | Jan-17 | Feb-17 | Mar-17 | Apr-17 | May-17 | Jun-17 | Jul-17 | Aug-17 | Sep-17 |
| MEAN         | \$2,995.82 | \$2,671.84 | \$2,829.30 |        |        |        |        |        |        |        |        |        |
| MEDIAN       | \$2,637.00 | \$2,560.00 | \$2,390.00 |        |        |        |        |        |        |        |        |        |

## **Prepaid– FY2017 Tracking** Airfare Only

| \$1,500.00 |           |  |  |
|------------|-----------|--|--|
|            |           |  |  |
| \$1,000.00 | • • • • • |  |  |
|            |           |  |  |
| \$500.00   |           |  |  |

| \$0.00 |        |          |          |            |        |        |        |        |        |        |        |        |        |
|--------|--------|----------|----------|------------|--------|--------|--------|--------|--------|--------|--------|--------|--------|
|        | φ0.00  | Oct-16   | Nov-16   | Dec-16     | Jan-17 | Feb-17 | Mar-17 | Apr-17 | May-17 | Jun-17 | Jul-17 | Aug-17 | Sep-17 |
|        | MEAN   | \$930.99 | \$991.20 | \$1,032.22 |        |        |        |        |        |        |        |        |        |
|        | MEDIAN | \$703.00 | \$853.00 | \$854.00   |        |        |        |        |        |        |        |        |        |

## Prepaid– FY2017 Tracking Accommodations Only

| \$1,400.00 |  |
|------------|--|
| \$1,200.00 |  |
| \$1,000.00 |  |
| \$800.00   |  |
| \$600.00   |  |
| \$400.00   |  |
| \$200.00   |  |
| 00.02      |  |

| \$0.00 | Oct-16   | Nov-16   | Dec-16     | Jan-17 | Feb-17 | Mar-17 | Apr-17 | May-17 | Jun-17 | Jul-17 | Aug-17 | Sep-17 |
|--------|----------|----------|------------|--------|--------|--------|--------|--------|--------|--------|--------|--------|
| MEAN   | \$686.81 | \$974.76 | \$1,142.28 |        |        |        |        |        |        |        |        |        |
| MEDIAN | \$545.00 | \$819.00 | \$854.00   |        |        |        |        |        |        |        |        |        |

## Prepaid- FY2017 Tracking Accommodations w/ Meal Only

| αΩ  | $\cap \cap$ |
|-----|-------------|
| .DU | .()()       |

| \$0.00 | Oct-16   | Nov-16   | Dec-16   | Jan-17 | Feb-17 | Mar-17 | Apr-17 | May-17 | Jun-17 | Jul-17 | Aug-17 | Sep-17 |
|--------|----------|----------|----------|--------|--------|--------|--------|--------|--------|--------|--------|--------|
| MEAN   | \$799.92 | \$901.21 | \$990.32 |        |        |        |        |        |        |        |        |        |
| MEDIAN | \$879.00 | \$853.00 | \$768.00 |        |        |        |        |        |        |        |        |        |

## Prepaid- FY2017 Tracking Food & Beverage in Hotel

| \$0.00 |          |          |        |        |        |        |        |        |        |        |        |        |
|--------|----------|----------|--------|--------|--------|--------|--------|--------|--------|--------|--------|--------|
| ф0.00  | Oct-16   | Nov-16   | Dec-16 | Jan-17 | Feb-17 | Mar-17 | Apr-17 | May-17 | Jun-17 | Jul-17 | Aug-17 | Sep-17 |
| MEAN   | \$791.13 | \$426.71 |        |        |        |        |        |        |        |        |        |        |
| MEDIAN | \$791.00 | \$427.00 |        |        |        |        |        |        |        |        |        |        |

## Prepaid– FY2017 Tracking Ground Transportation - Korea

| \$100.00 |  |
|----------|--|
| \$90.00  |  |
| \$90.00  |  |
| \$80.00  |  |
| \$70.00  |  |
| \$60.00  |  |
| \$50.00  |  |
| \$40.00  |  |
| \$30.00  |  |
| \$20.00  |  |
| \$10.00  |  |
|          |  |

| 0002   |         |         |         |        |        |        |        |        |        |        |        |        |
|--------|---------|---------|---------|--------|--------|--------|--------|--------|--------|--------|--------|--------|
| \$0.00 | Oct-16  | Nov-16  | Dec-16  | Jan-17 | Feb-17 | Mar-17 | Apr-17 | May-17 | Jun-17 | Jul-17 | Aug-17 | Sep-17 |
| MEAN   | \$81.02 | \$53.95 | \$56.26 |        |        |        |        |        |        |        |        |        |
| MEDIAN | \$44.00 | \$43.00 | \$51.00 |        |        |        |        |        |        |        |        |        |

## Prepaid– FY2017 Tracking Ground Transportation - Guam

| 00 02         |          |          |          |        |        |        |        |        |        |        |        |        |
|---------------|----------|----------|----------|--------|--------|--------|--------|--------|--------|--------|--------|--------|
| <b>р</b> 0.00 | Oct-16   | Nov-16   | Dec-16   | Jan-17 | Feb-17 | Mar-17 | Apr-17 | May-17 | Jun-17 | Jul-17 | Aug-17 | Sep-17 |
| MEAN          | \$185.47 | \$209.35 | \$150.57 |        |        |        |        |        |        |        |        |        |
| MEDIAN        | \$176.00 | \$162.00 | \$128.00 |        |        |        |        |        |        |        |        |        |

## Prepaid– FY2017 Tracking Optional tours/ Activities

| \$0.00 |          |          |          |        |        |        |        |        |        |        |        |        |
|--------|----------|----------|----------|--------|--------|--------|--------|--------|--------|--------|--------|--------|
| φ0.00  | Oct-16   | Nov-16   | Dec-16   | Jan-17 | Feb-17 | Mar-17 | Apr-17 | May-17 | Jun-17 | Jul-17 | Aug-17 | Sep-17 |
| MEAN   | \$394.68 | \$444.49 | \$370.79 |        |        |        |        |        |        |        |        |        |
| MEDIAN | \$242.00 | \$256.00 | \$256.00 |        |        |        |        |        |        |        |        |        |