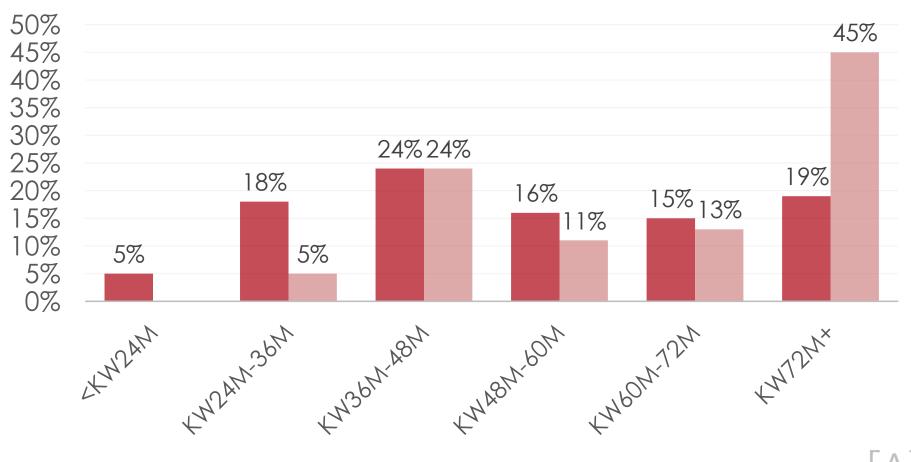

## Annual Household Income – Key Segments

**GUAM VISITORS BUREAU - EXIT SURVEY** 

#### Q26 What is your approximate annual household income before taxes?

|     |                                                                                                           | TOTAL | FIT | MICE | HONEY-<br>MOON | LEISURE<br>TRAVELER | FAMILY | GROUP<br>TOUR | REPEAT<br>VISITOR |
|-----|-----------------------------------------------------------------------------------------------------------|-------|-----|------|----------------|---------------------|--------|---------------|-------------------|
|     |                                                                                                           | -     | -   | -    | -              | -                   | -      | -             | -                 |
| Q26 | <kw12.0m< td=""><td>1%</td><td></td><td></td><td></td><td>0%</td><td>1%</td><td></td><td></td></kw12.0m<> | 1%    |     |      |                | 0%                  | 1%     |               |                   |
|     | KW12.0M-KW24.0M                                                                                           | 4%    | 2%  |      |                | 3%                  | 1%     |               |                   |
|     | KW24.0M-KW36.0M                                                                                           | 16%   | 15% | 15%  | 43%            | 16%                 | 13%    |               | 5%                |
|     | KW36.0M-KW48.0M                                                                                           | 24%   | 26% | 15%  | 36%            | 25%                 | 25%    | 50%           | 24%               |
|     | KW48.0M-KW60.0M                                                                                           | 15%   | 15% | 8%   | 7%             | 15%                 | 17%    |               | 11%               |
|     | KW60.0M-KW72.0M                                                                                           | 15%   | 19% | 31%  | 7%             | 15%                 | 15%    |               | 13%               |
|     | KW72.0M+                                                                                                  | 22%   | 23% | 23%  |                | 22%                 | 25%    |               | 45%               |
|     | No Income                                                                                                 | 3%    |     | 8%   | 7%             | 3%                  | 4%     | 50%           | 3%                |
|     | Total                                                                                                     | 314   | 47  | 13   | 14             | 287                 | 253    | 2             | 38                |