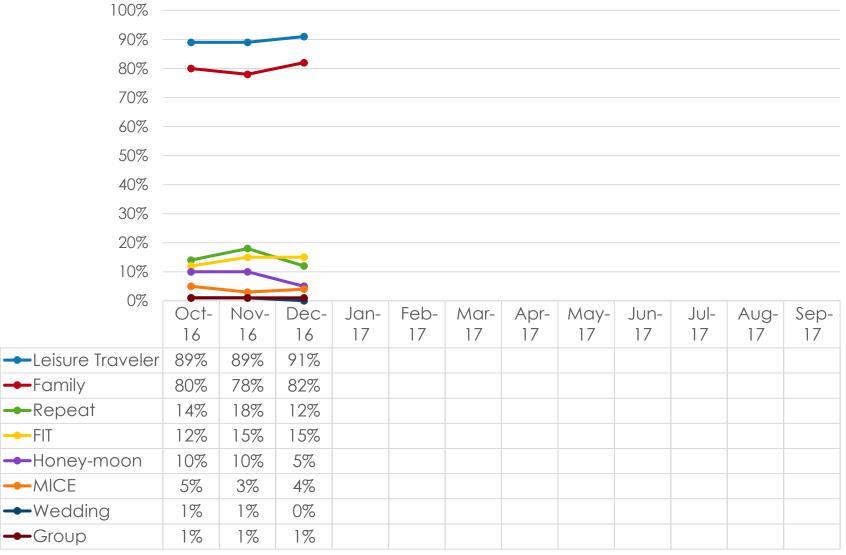

## **Key Highlighted Segments**

### • The specific objectives were:

- To determine the relative size and expenditure behavior of the following market segments:
  - Families (Q6)
  - FITS (Q7)
  - MICE (Q5A Convention/ Conference/ Trade Show/ Company sponsored)
  - Leisure Traveler (Q5A Here to relax/ Here to see beaches, tropical climate, here for pleasure)
  - Wedding (Q5A)
  - Honeymoon (Q5A)
  - Group Tour (Q7)
  - Repeat Visitor (Q3A)
- To identify the most significant factors affecting overall visitor satisfaction.
- To identify (for all Korean visitors) the most important determinants of on-island spending

### **Key Highlighted Segments**