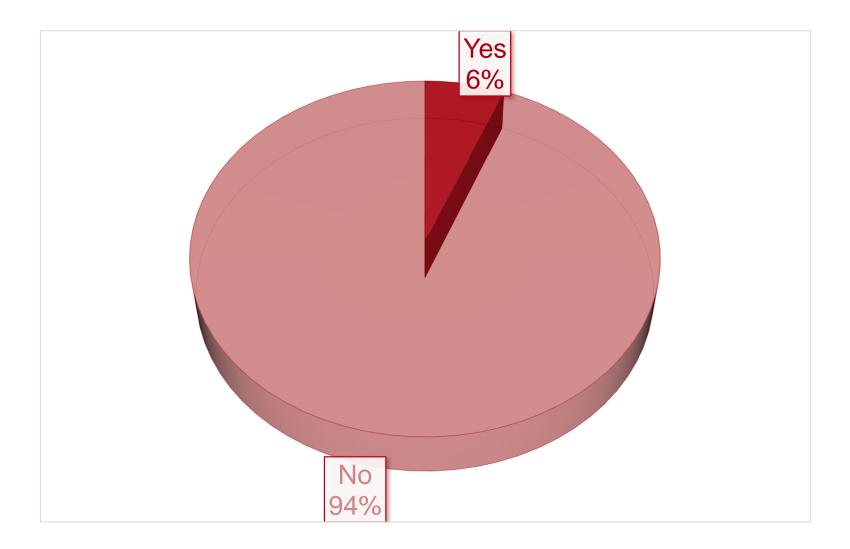

## Will security screening/ immigration at Guam Airport impact future travel to Guam?