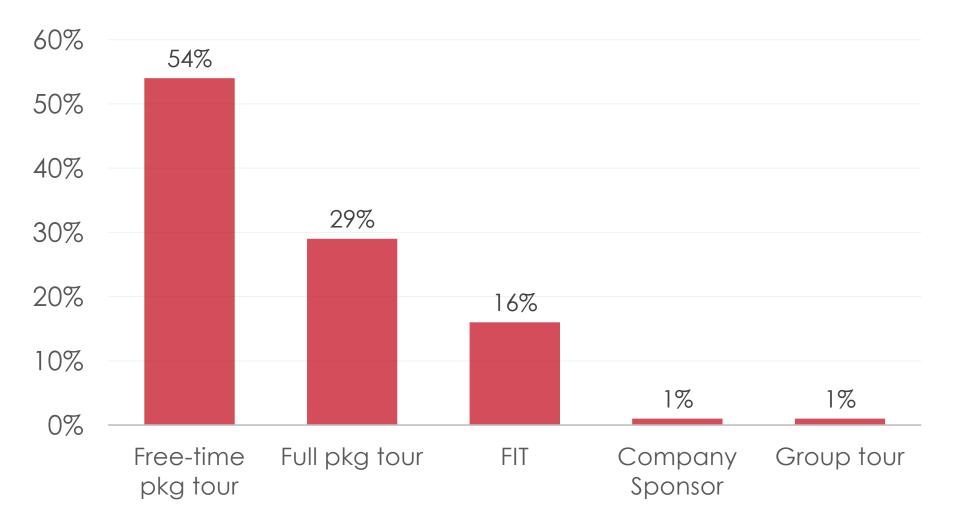

### **Travel Planning**

[A]

### Travel Planning – FY2017 Tracking

| 0%                  |            |            |            |            |            |            |            |      |            |            |      |      |
|---------------------|------------|------------|------------|------------|------------|------------|------------|------|------------|------------|------|------|
| 076                 | Oct-<br>16 | Nov-<br>16 | Dec-<br>16 | Jan-<br>17 | Feb-<br>17 | Mar-<br>17 | Apr-<br>17 | May- | Jun-<br>17 | Jul-<br>17 | Aug- | Sep- |
|                     | 10         | 10         | 10         | 17         | 17         | 17         | 17         | 17   | 17         | 17         | 17   | 17   |
| -Free-time pkg tour | 45%        | 45%        | 54%        |            |            |            |            |      |            |            |      |      |
| Full pkg tour       | 40%        | 37%        | 29%        |            |            |            |            |      |            |            |      |      |
| <b>→</b> FIT        | 12%        | 15%        | 16%        |            |            |            |            |      |            |            |      |      |
| Company             | 2%         | 1%         | 1%         |            |            |            |            |      |            |            |      |      |
| <b>→</b> Group      | 1%         | 1%         | 1%         |            |            |            |            |      |            |            |      |      |