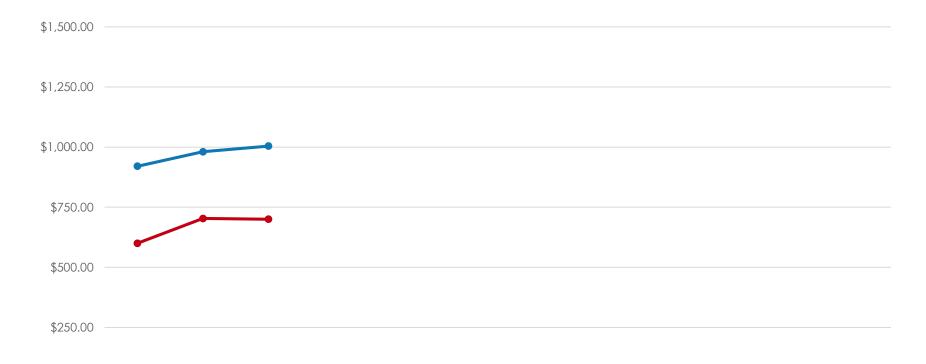

# On-Island Entire Travel Party – FY2017 Tracking

| \$0.00         |          |          |            |        |        |        |        |        |        |        |        |        |
|----------------|----------|----------|------------|--------|--------|--------|--------|--------|--------|--------|--------|--------|
| ф0 <b>.</b> 00 | Oct-16   | Nov-16   | Dec-16     | Jan-17 | Feb-17 | Mar-17 | Apr-17 | May-17 | Jun-17 | Jul-17 | Aug-17 | Sep-17 |
| MEAN           | \$920.41 | \$980.55 | \$1,004.04 |        |        |        |        |        |        |        |        |        |
| MEDIAN         | \$600.00 | \$703.00 | \$700.00   |        |        |        |        |        |        |        |        |        |

## **On-Island Per Person – FY2017 Tracking**

| 00.02  |          |          |          |        |        |        |        |        |        |        |        |        |
|--------|----------|----------|----------|--------|--------|--------|--------|--------|--------|--------|--------|--------|
| \$0.00 | Oct-16   | Nov-16   | Dec-16   | Jan-17 | Feb-17 | Mar-17 | Apr-17 | May-17 | Jun-17 | Jul-17 | Aug-17 | Sep-17 |
| MEAN   | \$356.05 | \$412.21 | \$366.24 |        |        |        |        |        |        |        |        |        |
| MEDIAN | \$269.00 | \$300.00 | \$300.00 |        |        |        |        |        |        |        |        |        |