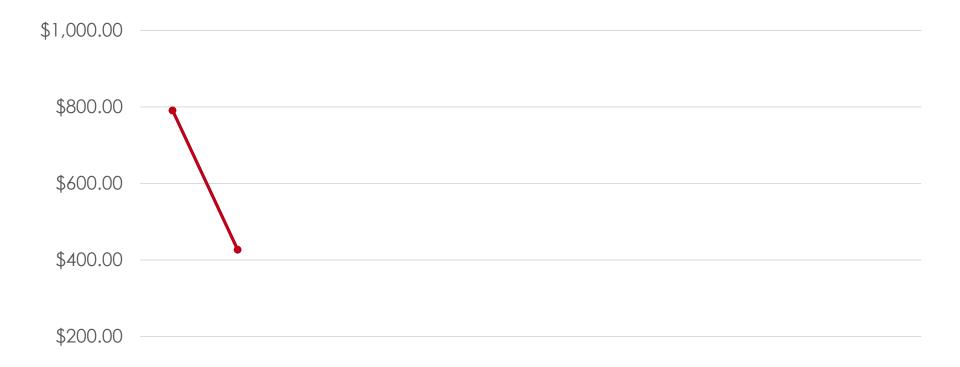

## Prepaid- FY2017 Tracking Food & Beverage in Hotel

| \$0.00 |          |          |        |        |        |        |        |        |        |        |        |        |
|--------|----------|----------|--------|--------|--------|--------|--------|--------|--------|--------|--------|--------|
| ф0.00  | Oct-16   | Nov-16   | Dec-16 | Jan-17 | Feb-17 | Mar-17 | Apr-17 | May-17 | Jun-17 | Jul-17 | Aug-17 | Sep-17 |
| MEAN   | \$791.13 | \$426.71 |        |        |        |        |        |        |        |        |        |        |
| MEDIAN | \$791.00 | \$427.00 |        |        |        |        |        |        |        |        |        |        |