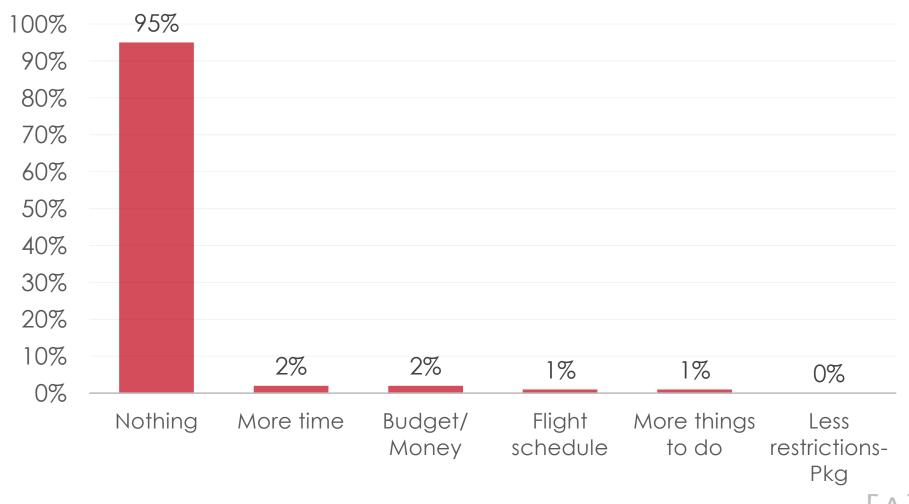

|               | 2%                |
|    | Visitor Channel      | 3%    | 2%  |      |                |         | 3%                  | 4%     |               |                   |
|    | Other                | 1%    | 2%  | 7%   |                |         | 2%                  | 0%     |               |                   |
|    | Total                | 345   | 53  | 14   | 17             | 1       | 315                 | 282    | 1             | 41                |

#### Q2 Please select the top 3 sources of information you used to find out about Guam while you were here.

Prepared by QMark Research

## SECTION 6 FUTURE TRAVEL TO GUAM

## Will security screening/ immigration at Guam Airport impact future travel to Guam?



# What would it take to make you stay an extra day on Guam?



#### **FUTURE TRAVEL CONCERNS**



SECTION 7 GUAM CULTURE



#### EXPERIENCED-CHAMORRO/ HAFA ADAI SPIRIT



#### EXPERIENCED-OTHER CULTURAL ACTIVITY/EVENTS



#### SOURCES OF INFORMATION-CULTURAL ACTIVITY/EVENTS



#### SATISFACTION-CULTURAL ACTIVITY/EVENTS



#### OBSTACLES-CULTURAL ACTIVITY/EVENTS



SECTION 7 ADVANCED STATISTICS

#### **Analysis Technique**

- Dependent variables: total per person on island expenditure and overall satisfaction (numeric)
- Independent variables are satisfaction with different aspects of trip to Guam (numeric).
- Use of linear stepwise regression to derive predictors (drivers) of on-island expenditure and overall satisfaction, Since both the independent and dependent variables are numeric.
- This determines the significant (p=<.05)drivers and the percen