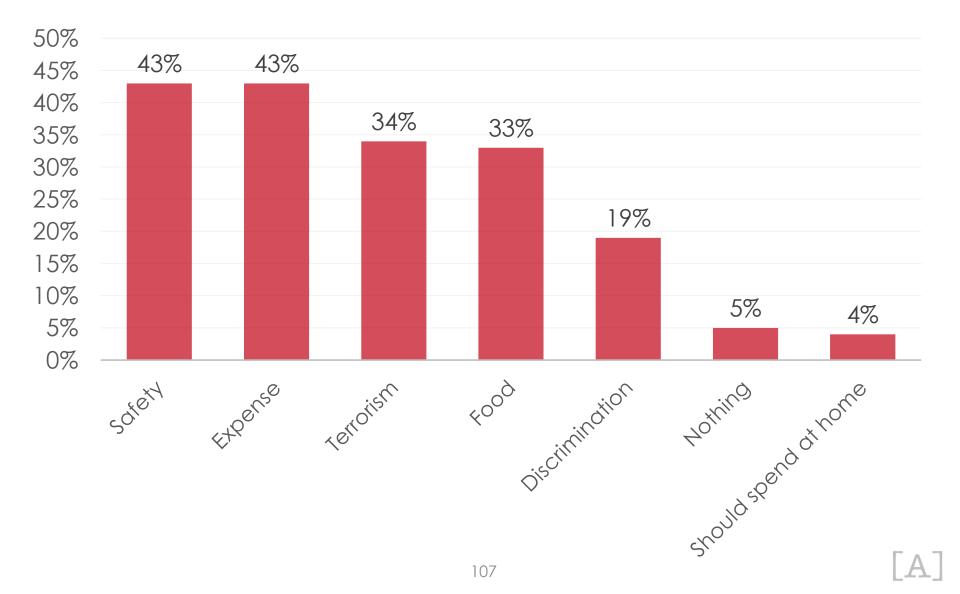

|
|    | Visitor Channel      | 3%    | 2%  |      |                |         | 3%                  | 4%     |               |                   |
|    | Other                | 1%    | 2%  | 7%   |                |         | 2%                  | 0%     |               |                   |
|    | Total                | 345   | 53  | 14   | 17             | 1       | 315                 | 282    | 1             | 41                |

#### Q2 Please select the top 3 sources of information you used to find out about Guam while you were here.

Prepared by QMark Research

## SECTION 6 FUTURE TRAVEL TO GUAM

## Will security screening/ immigration at Guam Airport impact future travel to Guam?



# What would it take to make you stay an extra day on Guam?



#### **FUTURE TRAVEL CONCERNS**



SECTION 7 GUAM CULTURE



#### EXPERIENCED-CHAMORRO/ HAFA ADAI SPIRIT



#### EXPERIENCED-OTHER CULTURAL ACTIVITY/EVENTS



#### SOURCES OF INFORMATION-CULTURAL ACTIVITY/EVENTS



#### SATISFACTION-CULTURAL ACTIVITY/EVENTS



#### OBSTACLES-CULTURAL ACTIVITY/EVENTS



SECTION 7 ADVANCED STATISTICS

#### **Analysis Technique**

- Dependent variables: total per person on island expenditure and overall satisfaction (numeric)
- Independent variables are satisfaction with different aspects of trip to Guam (numeric).
- Use of linear stepwise regression to derive predictors (drivers) of on-island expenditure and overall satisfaction, Since both the independent and dependent variables are numeric.
- This determines the significant (p=<.05)drivers and the percentage of the dependent variables acc