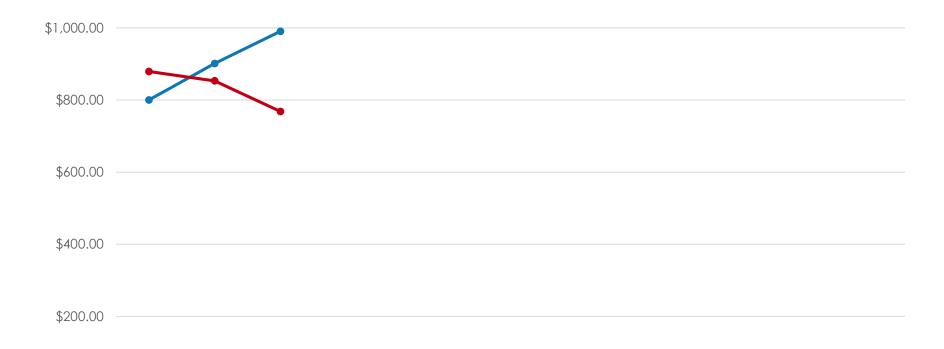

| \$0.00 |        |          |          |            |        |        |        |        |        |        |        |        |        |
|--------|--------|----------|----------|------------|--------|--------|--------|--------|--------|--------|--------|--------|--------|
|        | φ0.00  | Oct-16   | Nov-16   | Dec-16     | Jan-17 | Feb-17 | Mar-17 | Apr-17 | May-17 | Jun-17 | Jul-17 | Aug-17 | Sep-17 |
|        | MEAN   | \$930.99 | \$991.20 | \$1,032.22 |        |        |        |        |        |        |        |        |        |
|        | MEDIAN | \$703.00 | \$853.00 | \$854.00   |        |        |        |        |        |        |        |        |        |

| \$0.00 | Oct-16   | Nov-16   | Dec-16     | Jan-17 | Feb-17 | Mar-17 | Apr-17 | May-17 | Jun-17 | Jul-17 | Aug-17 | Sep-17 |
|--------|----------|----------|------------|--------|--------|--------|--------|--------|--------|--------|--------|--------|
| MEAN   | \$686.81 | \$974.76 | \$1,142.28 |        |        |        |        |        |        |        |        |        |
| MEDIAN | \$545.00 | \$819.00 | \$854.00   |        |        |        |        |        |        |        |        |        |