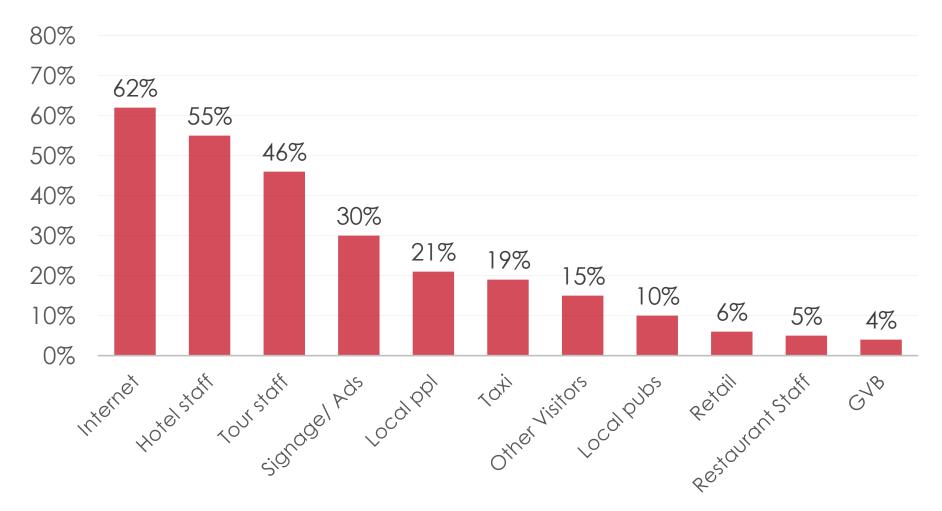

## ONISLE SOURCES OF INFOMATION

#### ON-ISLE SOURCES OF INFORMATION – Key Segments

#### Q2 Please select the top 3 sources of information you used to find out about Guam while you were here.

Prepared by QMark Research