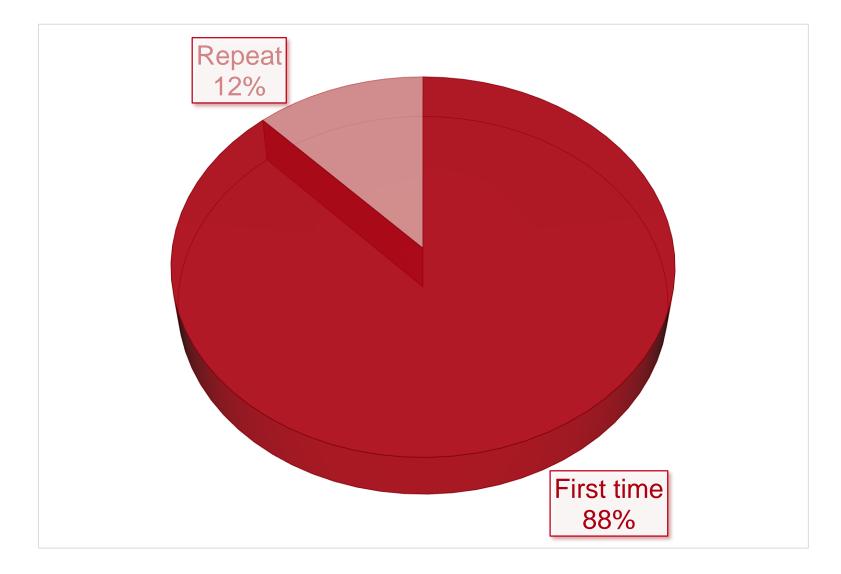

### **Trips to Guam**

#### Q3A Is this your first trip to Guam?

|     |       | TOTAL | FIT | MICE | HONEY-<br>MOON | WEDDING | LEISURE<br>WEDDING TRAVELER |     | GROUP<br>TOUR | REPEAT<br>VISITOR |
|-----|-------|-------|-----|------|----------------|---------|-----------------------------|-----|---------------|-------------------|
|     |       | -     | -   | -    | -              | -       | -                           | -   | -             | -                 |
| Q3A | Yes   | 88%   | 80% | 71%  | 94%            | 100%    | 90%                         | 89% | 50%           |                   |
|     | No    | 12%   | 20% | 29%  | 6%             |         | 10%                         | 11% | 50%           | 100%              |
|     | Total | 350   | 54  | 14   | 17             | 1       | 320                         | 287 | 2             | 42                |