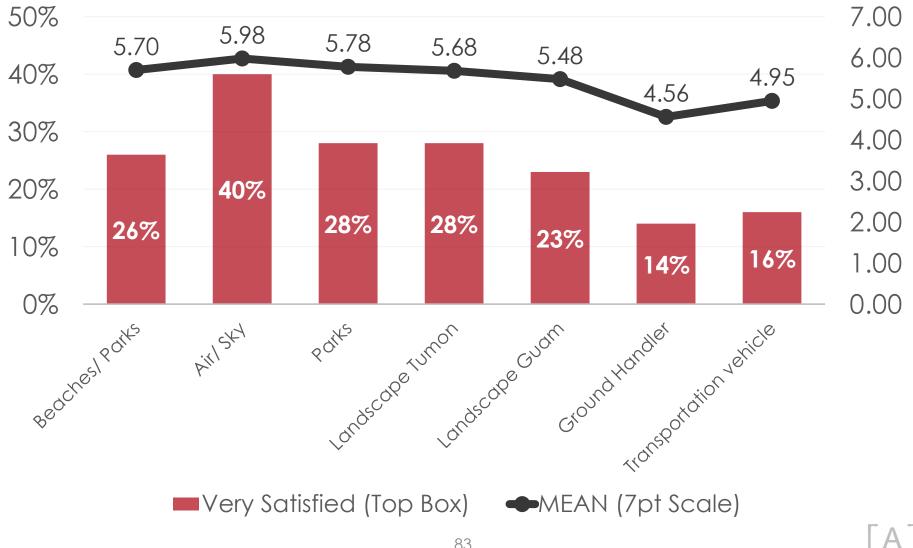

#### **Drivers- Overall Satisfaction**

| Comparison of Drivers of Overall Satisfaction, Oct, Nov, Dec 2016, and Overall Oct-Dec 2016 |                                       |        |          |                             |  |  |
|---------------------------------------------------------------------------------------------|---------------------------------------|--------|----------|-----------------------------|--|--|
|                                                                                             | Oct-16                                | Nov-16 | Dec-16   | Combined<br>Oct-Dec<br>2016 |  |  |
| Drivers:                                                                                    | rank                                  | rank   | rank     | rank                        |  |  |
| Quality & Cleanliness of beaches & parks                                                    | 3                                     | 3      | Tank     | 3                           |  |  |
| Ease of getting around                                                                      | 5                                     | 5      | 4        | 7                           |  |  |
| Safety walking around at night                                                              | 7                                     |        |          | 1                           |  |  |
| Quality of daytime tours                                                                    | , , , , , , , , , , , , , , , , , , , |        | 3        |                             |  |  |
| Variety of daytime tours                                                                    |                                       |        | <b>.</b> |                             |  |  |
| Quality of nighttime tours                                                                  |                                       |        |          |                             |  |  |
| Variety of nighttime tours                                                                  |                                       |        |          |                             |  |  |
| Quality of shopping                                                                         |                                       |        | 6        | 5                           |  |  |
| Variety of shopping                                                                         | 6                                     |        |          | 0                           |  |  |
| Price of things on Guam                                                                     |                                       |        |          |                             |  |  |
| Quality of hotel accommodations                                                             | 4                                     | 4      |          | 4                           |  |  |
| Quality/cleanliness of air, sky                                                             |                                       | -      |          |                             |  |  |
| Quality/cleanliness of parks                                                                | 1                                     |        |          | 8                           |  |  |
| Quality of landscape in Tumon                                                               |                                       | 2      | 1        | 1                           |  |  |
| Quality of landscape in Guam                                                                |                                       |        | 5        | 9                           |  |  |
| Quality of ground handler                                                                   | 5                                     |        | 2        | 6                           |  |  |
| Quality/cleanliness of transportation                                                       |                                       |        |          |                             |  |  |
| vehicles                                                                                    | 2                                     | 1      |          | 2                           |  |  |
|                                                                                             |                                       |        |          |                             |  |  |
| % of Overall Satisfaction Accounted For:                                                    | 64.0%                                 | 61.8%  | 44.1%    | 56.4%                       |  |  |
| NOTE: Only significant drivers are included.                                                |                                       |        |          |                             |  |  |

#### **Drivers of Overall Satisfaction**

- **Overall satisfaction** with the Korean visitor's experience on Guam is driven by six significant factors in the December 2016 Period. By rank order they are:
  - Quality of landscape in Tumon,
  - Quality of ground handler,
  - Quality of day time tours,
  - Ease of getting around at night,
  - Quality of landscape in Guam, and
  - Quality of shopping.
- With all six factors the overall r<sup>2</sup> is .441 meaning that 44.1% of overall satisfaction is accounted for by these factors.