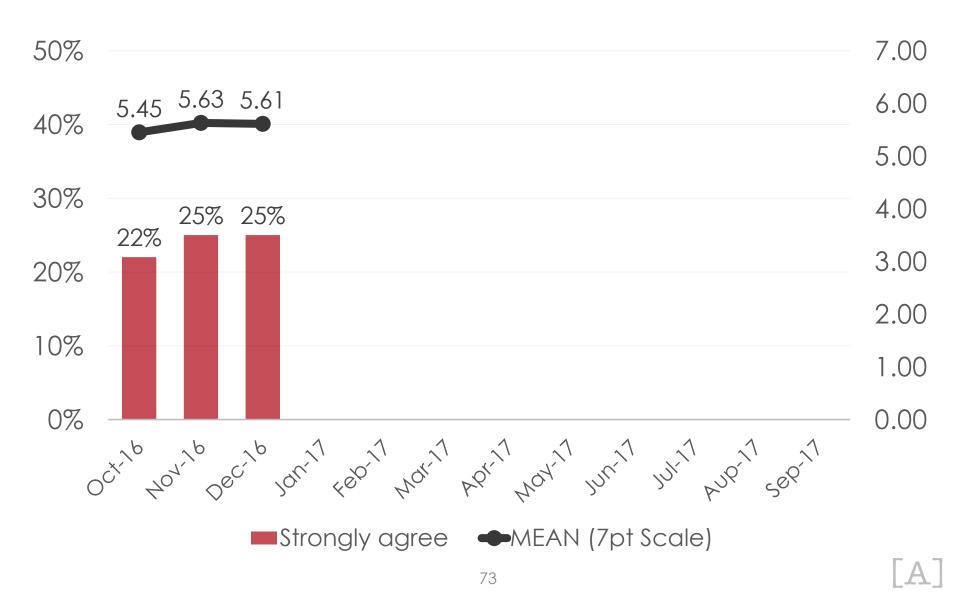

|        |        | •        |        |        |        |        |        |        |        |        |        |
| 100       |        |        |          |        |        |        |        |        |        |        |        |        |
| 50        |        |        |          |        |        |        |        |        |        |        |        |        |
| 0<br>MEAN | Oct-16 | Nov-16 |          | Jan-17 | Feb-17 | Mar-17 | Apr-17 | May-17 | Jun-17 | Jul-17 | Aug-17 | Sep-17 |
| IMEAN     |        |        | \$169.19 |        |        |        |        |        |        |        |        |        |



SECTION 4 VISITOR SATISFACTION BEHAVIOR

ΓΑ

## **OVERALL SATISFACTION**



## Guam was better than expected



# I had no communication problems



#### I will recommend Guam to friends



#### Sites on Guam were attractive



#### I plan to visit Guam again



#### Not enough night time activities



#### Tour guides were professional



#### Tour drivers were professional



#### Taxi drivers were professional



#### Taxis were clean



#### Guam airport was clean



#### **GENERAL SATISFACTION**



#### **GENERAL SATISFACTION – Quality**/**Cleanliness**



#### ACCOMMODATIONS – OVERALL SATISFACTION



#### ACCOMMODATIONS – Satisfaction by Category



#### **DINING EXPERIENCE (Outside Hotel) –** Satisfaction by Category



86

#### Shopping Malls/ Stores (Top Responses)



#### **SHOPPING - SATISFACTION**



### OPTIONAL TOUR PARTICIPATION – FY2017 Tracking



#### Optional Tour Participation (Top Responses)



#### Optional Tour Satisfaction Top Responses only - Partic