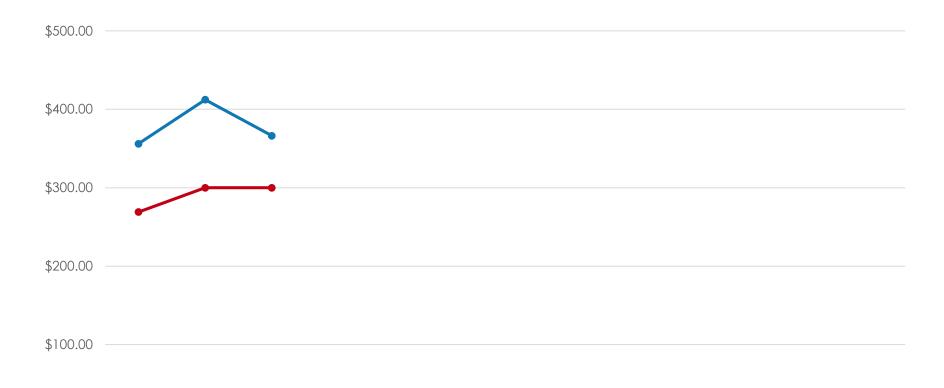

## **On-Island Per Person – FY2017 Tracking**

| 00.02  |          |          |          |        |        |        |        |        |        |        |        |        |
|--------|----------|----------|----------|--------|--------|--------|--------|--------|--------|--------|--------|--------|
| \$0.00 | Oct-16   | Nov-16   | Dec-16   | Jan-17 | Feb-17 | Mar-17 | Apr-17 | May-17 | Jun-17 | Jul-17 | Aug-17 | Sep-17 |
| MEAN   | \$356.05 | \$412.21 | \$366.24 |        |        |        |        |        |        |        |        |        |
| MEDIAN | \$269.00 | \$300.00 | \$300.00 |        |        |        |        |        |        |        |        |        |