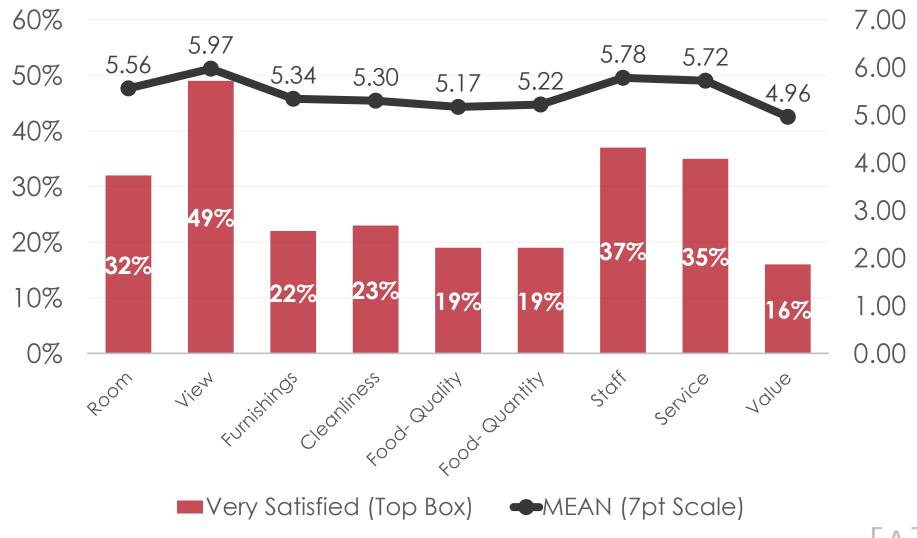

#### ACCOMMODATIONS – OVERALL SATISFACTION

#### ACCOMMODATIONS – Satisfaction by Category