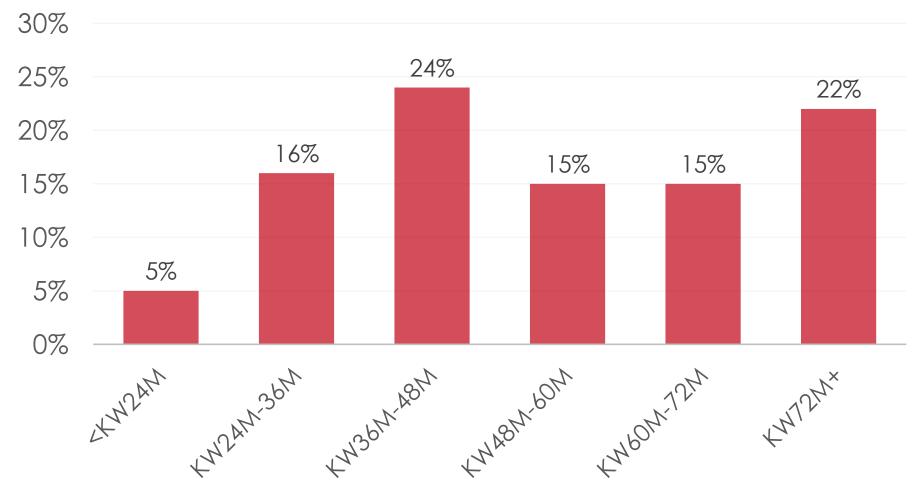

### **Annual Household Income**

#### Q26 What is your approximate annual household income before taxes?

|     |                                                                                                           | TOTAL | FIT | MICE | HONEY-<br>MOON | LEISURE<br>TRAVELER | FAMILY | GROUP<br>TOUR | REPEAT<br>VISITOR |
|-----|-----------------------------------------------------------------------------------------------------------|-------|-----|------|----------------|---------------------|--------|---------------|-------------------|
|     |                                                                                                           | -     | -   | -    | -              | -                   | -      | -             | -                 |
| Q26 | <kw12.0m< td=""><td>1%</td><td></td><td></td><td></td><td>0%</td><td>1%</td><td></td><td></td></kw12.0m<> | 1%    |     |      |                | 0%                  | 1%     |               |                   |
|     | KW12.0M-KW24.0M                                                                                           | 4%    | 2%  |      |                | 3%                  | 1%     |               |                   |
|     | KW24.0M-KW36.0M                                                                                           | 16%   | 15% | 15%  | 43%            | 16%                 | 13%    |               | 5%                |
|     | KW36.0M-KW48.0M                                                                                           | 24%   | 26% | 15%  | 36%            | 25%                 | 25%    | 50%           | 24%               |
|     | KW48.0M-KW60.0M                                                                                           | 15%   | 15% | 8%   | 7%             | 15%                 | 17%    |               | 11%               |
|     | KW60.0M-KW72.0M                                                                                           | 15%   | 19% | 31%  | 7%             | 15%                 | 15%    |               | 13%               |
|     | KW72.0M+                                                                                                  | 22%   | 23% | 23%  |                | 22%                 | 25%    |               | 45%               |
|     | No Income                                                                                                 | 3%    |     | 8%   | 7%             | 3%                  | 4%     | 50%           | 3%                |
|     | Total                                                                                                     | 314   | 47  | 13   | 14             | 287                 | 253    | 2             | 38                |