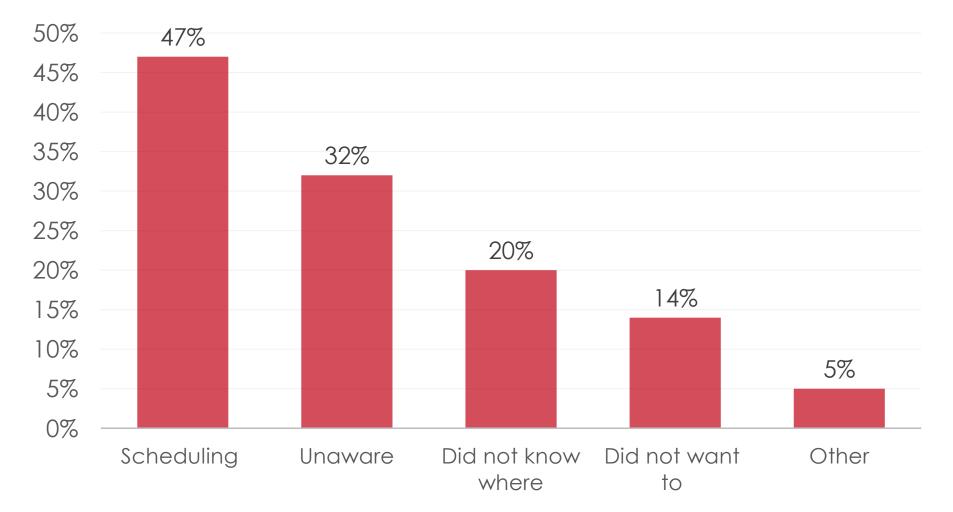

|                   |
|    | Total                | 345   | 53  | 14   | 17             | 1       | 315                 | 282    | 1             | 41                |

#### Q2 Please select the top 3 sources of information you used to find out about Guam while you were here.

Prepared by QMark Research

## SECTION 6 FUTURE TRAVEL TO GUAM

## Will security screening/ immigration at Guam Airport impact future travel to Guam?



# What would it take to make you stay an extra day on Guam?



#### **FUTURE TRAVEL CONCERNS**



SECTION 7 GUAM CULTURE



#### EXPERIENCED-CHAMORRO/ HAFA ADAI SPIRIT



#### EXPERIENCED-OTHER CULTURAL ACTIVITY/EVENTS



#### SOURCES OF INFORMATION-CULTURAL ACTIVITY/EVENTS



#### SATISFACTION-CULTURAL ACTIVITY/EVENTS



#### OBSTACLES-CULTURAL ACTIVITY/EVENTS



SECTION 7 ADVANCED STATISTICS

#### **Analysis Technique**

- Dependent variables: total per person on island expenditure and overall satisfaction (numeric)
- Independent variables are satisfaction with different aspects of trip to Guam (numeric).
- Use of linear stepwise regression to derive predictors (drivers) of on-island expenditure and overall satisfaction, Since both the independent and dependent variables are numeric.
- This determines the significant (p=<.05)drivers and the percentage of the dependent variables accounted for by each significant predictor and by all of them combined.

#### **Drivers- Overall Satisfaction**

| Comparison of Drivers of Overall Satisfaction, Oct, Nov, Dec 2016, and Overall Oct-Dec 2016 |                                       |        |          |