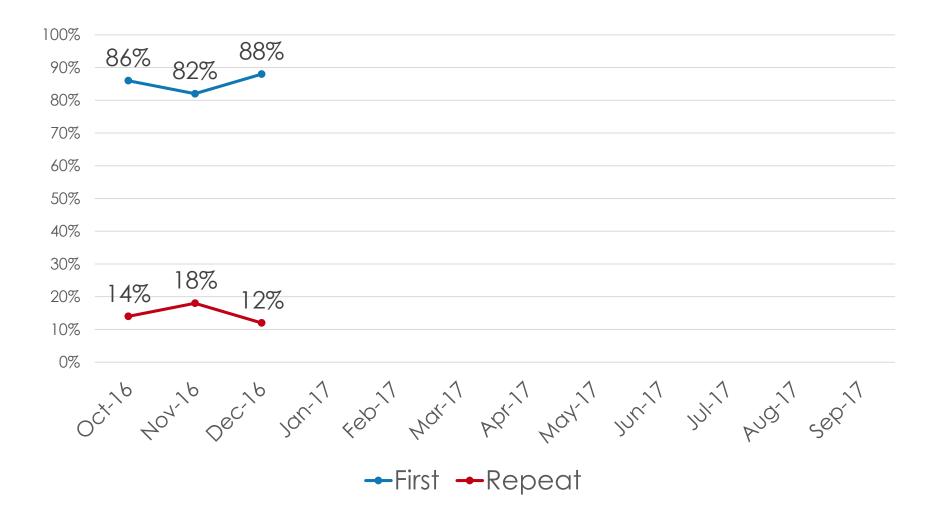

### Trips to Guam – FY2017 Tracking

#### Q3A Is this your first trip to Guam?

|     |       | TOTAL | FIT | MICE | HONEY-<br>MOON | WEDDING | LEISURE<br>WEDDING TRAVELER |     | GROUP<br>TOUR | REPEAT<br>VISITOR |
|-----|-------|-------|-----|------|----------------|---------|-----------------------------|-----|---------------|-------------------|
|     |       | -     | -   | -    | -              | -       | -                           | -   | -             | -                 |
| Q3A | Yes   | 88%   | 80% | 71%  | 94%            | 100%    | 90%                         | 89% | 50%           |                   |
|     | No    | 12%   | 20% | 29%  | 6%             |         | 10%                         | 11% | 50%           | 100%              |
|     | Total | 350   | 54  | 14   | 17             | 1       | 320                         | 287 | 2             | 42                |