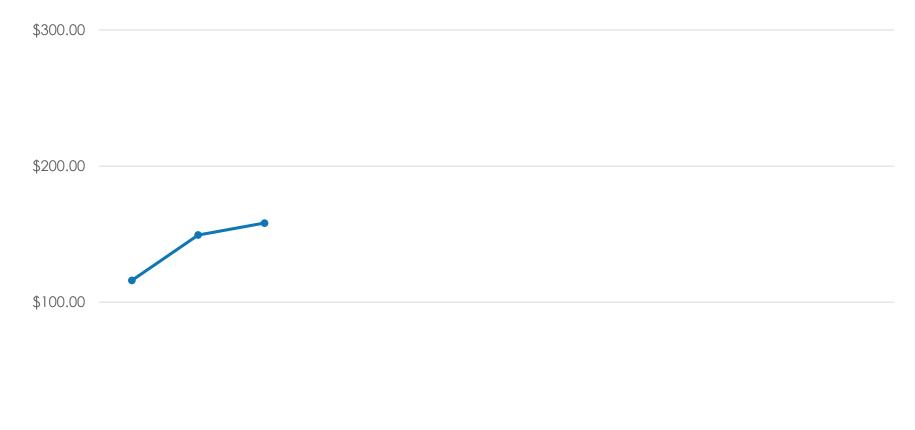

## **On-Island – FY2017 Tracking** Gift/ Souvenir – Self/ Companion

| \$0.00 | Oct-16   | Nov-16   | Dec-16   | Jan-17 | Feb-17 | Mar-17 | Apr-17 | May-17 | Jun-17 | Jul-17 | Aug-17 | Sep-17 |
|--------|----------|----------|----------|--------|--------|--------|--------|--------|--------|--------|--------|--------|
| -MEAN  | \$116.00 | \$149.39 | \$158.19 |        |        |        |        |        |        |        |        |        |