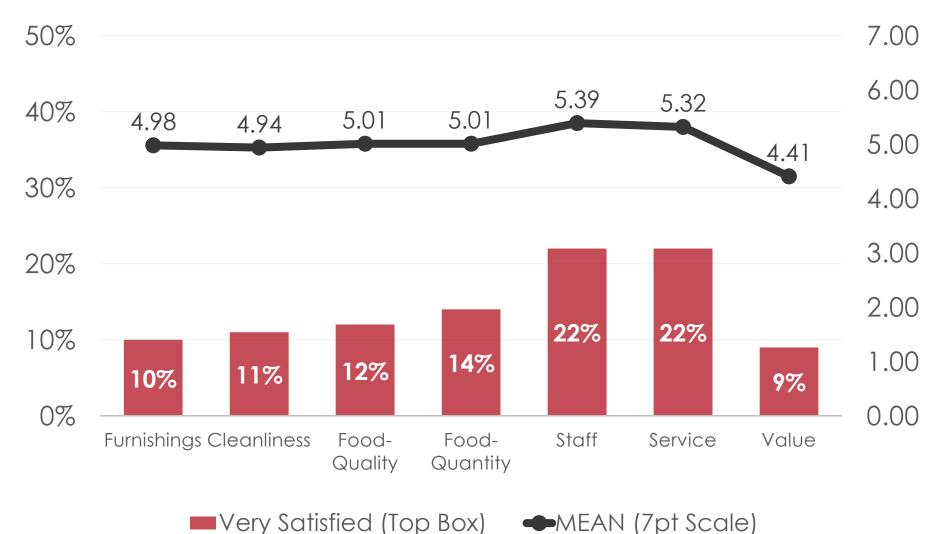

#### **Drivers – On-Isle Expenditures**

| Comparison of Drivers of Per Person On Isle<br>Overall Oct-De |        | ure, Oct, N | lov, Dec 2 | 2016, and           |
|---------------------------------------------------------------|--------|-------------|------------|---------------------|
|                                                               |        |             |            | Combined<br>Oct-Dec |
|                                                               | Oct-16 | Nov-16      | Dec-16     | 2016                |
| Drivers:                                                      | rank   | rank        | rank       | rank                |
| Quality & Cleanliness of beaches & parks                      | 1      |             |            | 3                   |
| Ease of getting around                                        |        | 2           |            |                     |
| Safety walking around at night                                |        |             |            |                     |
| Quality of daytime tours                                      |        |             |            |                     |
| Variety of daytime tours                                      |        |             |            |                     |
| Quality of nighttime tours                                    |        |             |            |                     |
| Variety of nighttime tours                                    |        |             |            |                     |
| Quality of shopping                                           |        | 3           |            |                     |
| Variety of shopping                                           |        |             |            |                     |
| Price of things on Guam                                       |        | 1           |            | 2                   |
| Quality of hotel accommodations                               |        |             |            |                     |
| Quality/cleanliness of air, sky                               |        |             |            |                     |
| Quality/cleanliness of parks                                  |        |             |            |                     |
| Quality of landscape in Tumon                                 |        |             |            |                     |
| Quality of landscape in Guam                                  |        |             |            |                     |
| Quality of ground handler                                     | 2      |             |            | 1                   |
| Quality/cleanliness of transportation vehicles                |        |             |            |                     |
| % of Per Person On Island Expenditures                        |        |             |            |                     |
| Accounted For                                                 | 5.9%   | 7.2%        | 0.0%       | 2.9%                |
| NOTE: Only significant drivers are included.                  |        |             |            |                     |

#### **Drivers of On-Isle Expenditures**

• Per Person On Island Expenditure of Korean visitors on Guam is driven by no significant factor in the December 2016 period