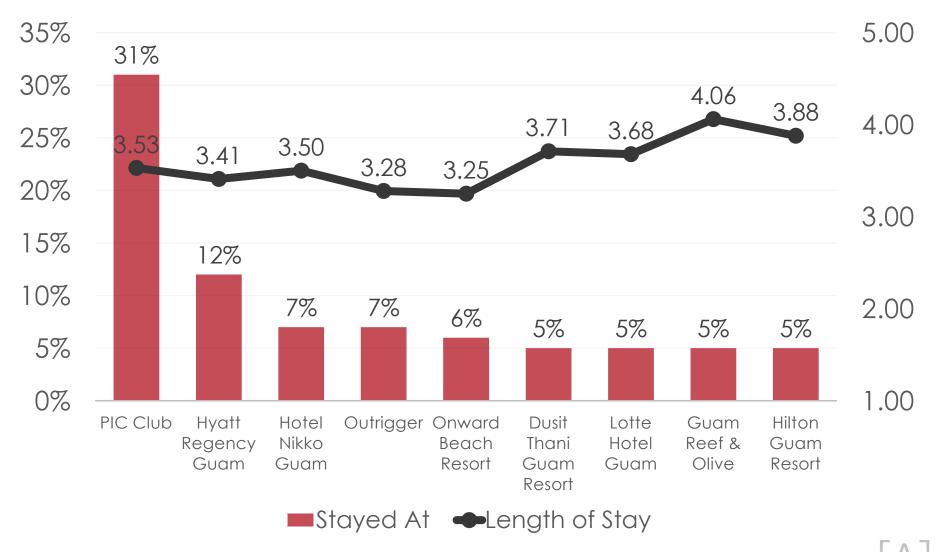

|      | 50%  | 24%            |         | 29%                 | 30%    |               | 19%               |
|    | Individually arranged<br>travel (FIT) | 16%   | 100% | 7%   | 6%             |         | 16%                 | 14%    |               | 26%               |
|    | Company paid travel                   | 1%    |      | 29%  |                |         | 1%                  | 0%     |               |                   |
|    | Group tour                            | 1%    |      | 7%   |                |         | 1%                  | 1%     | 100%          | 2%                |
|    | Total                                 | 348   | 54   | 14   | 17             | 1       | 318                 | 286    | 2             | 42                |

### Accommodations (Top Responses)



## Travel Motivation (Top Responses)



### **Travel Motivation – Key Segments**

**GUAM VISITORS BUREAU - EXIT SURVEY** 

#### Q5A Please select the top 3 reasons that motivated you to travel to Guam?

|     |                                    | TOTAL | FIT | MICE | HONEY-<br>MOON | WEDDING | LEISURE<br>TRAVELER | FAMILY | GROUP<br>TOUR | REPEAT<br>VISITOR |
|-----|------------------------------------|-------|-----|------|----------------|---------|---------------------|--------|---------------|-------------------|
|     |                                    | -     | -   | -    | -              | -       | -                   | -      | -             | -                 |
| Q5A | Relax                              | 66%   | 69% | 57%  | 65%            |         | 71%                 |