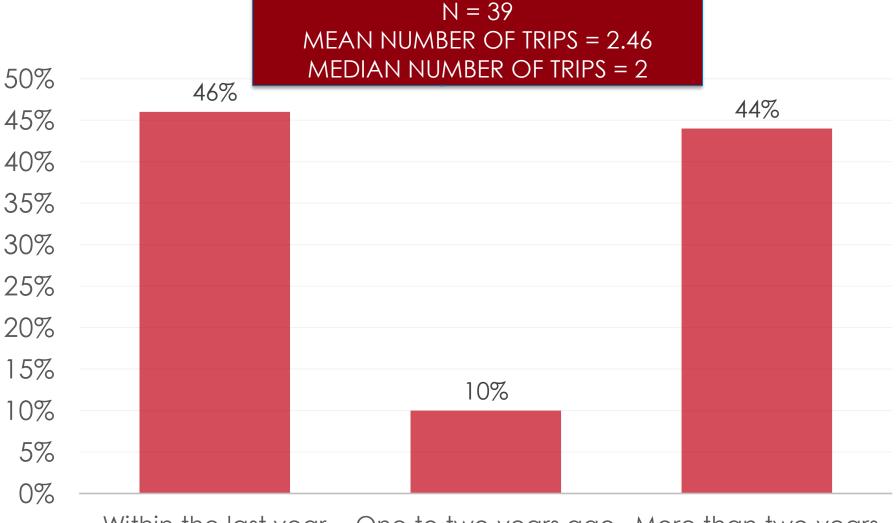

### **Repeat Visitor- Most Recent Trip**

Within the last year One to two years ago More than two years

#### Q3C REPEAT VISITOR - When was your last visit?

|     |                     | TOTAL | FIT | MICE | LEISURE<br>TRAVELER | FAMILY | GROUP<br>TOUR | REPEAT<br>VISITOR |
|-----|---------------------|-------|-----|------|---------------------|--------|---------------|-------------------|
|     |                     | -     | -   | -    | -                   | -      | -             | -                 |
| Q3C | Within last year    | 46%   | 82% |      | 53%                 | 48%    |               | 46%               |
|     | One to Two years    | 10%   |     |      | 7%                  | 10%    |               | 10%               |
|     | More than two years | 44%   | 18% | 100% | 40%                 | 41%    | 100%          | 44%               |
|     | Total               | 39    | 11  | 4    | 30                  | 29     | 1             | 39                |