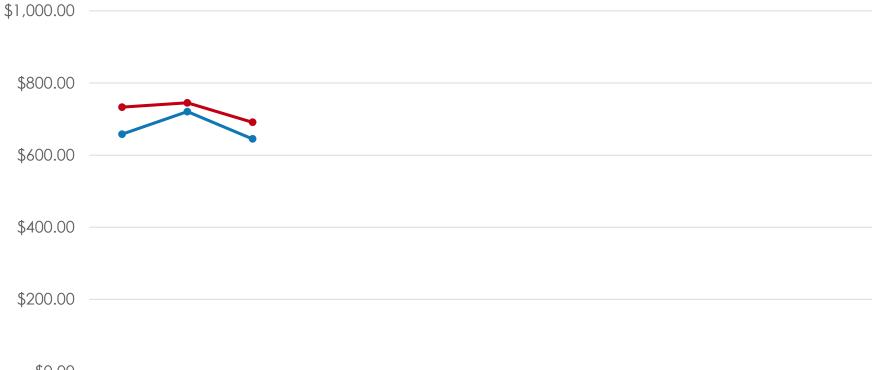

### Prepaid Per Person- FY2017 Tracking

| \$0.00  | Oct-16   | Nov-16   | Dec-16   | Jan-17 | Feb-17 | Mar-17 | Apr-17 | May-<br>17 | Jun-17 | Jul-17 | Aug-17 | Sep-17 |
|---------|----------|----------|----------|--------|--------|--------|--------|------------|--------|--------|--------|--------|
| -MEAN   | \$658.04 | \$720.62 | \$645.02 |        |        |        |        |            |        |        |        |        |
| -MEDIAN | \$733.00 | \$745.00 | \$691.00 |        |        |        |        |            |        |        |        |        |