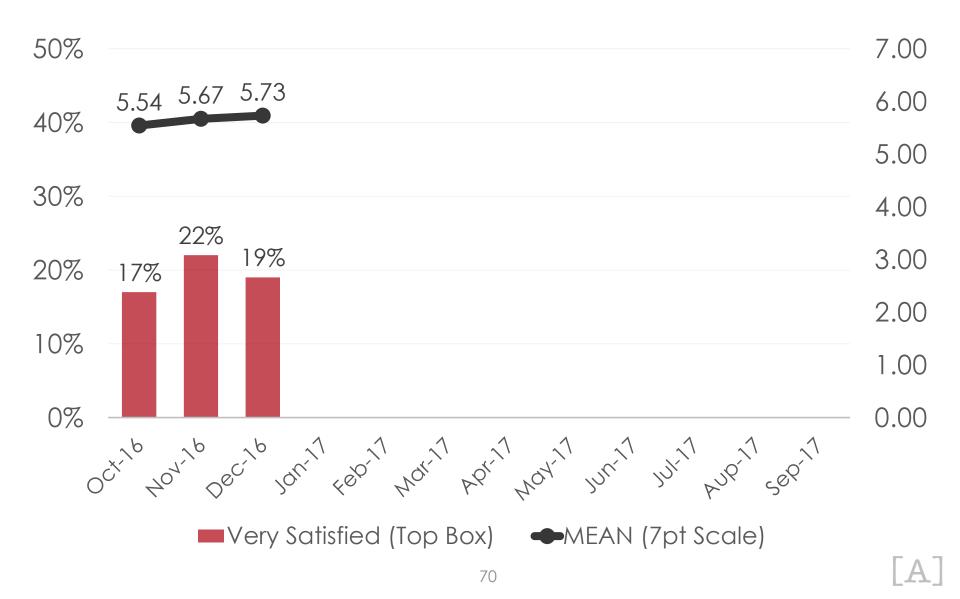

|        |          |        |        |        |        |        |        |        |        |        |
| 150       |        |        | •        |        |        |        |        |        |        |        |        |        |
| 100       |        |        |          |        |        |        |        |        |        |        |        |        |
| 50        |        |        |          |        |        |        |        |        |        |        |        |        |
| 0<br>MEAN | Oct-16 | Nov-16 |          | Jan-17 | Feb-17 | Mar-17 | Apr-17 | May-17 | Jun-17 | Jul-17 | Aug-17 | Sep-17 |
| IMEAN     |        |        | \$169.19 |        |        |        |        |        |        |        |        |        |



SECTION 4 VISITOR SATISFACTION BEHAVIOR

ΓΑ

## **OVERALL SATISFACTION**



## Guam was better than expected



# I had no communication problems



#### I will recommend Guam to friends



#### Sites on Guam were attractive



#### I plan to visit Guam again



#### Not enough night time activities



#### Tour guides were professional



#### Tour drivers were professional



#### Taxi drivers were professional



#### Taxis were clean



#### Guam airport was clean



#### **GENERAL SATISFACTION**



#### **GENERAL SATISFACTION – Quality**/**Cleanliness**



#### ACCOMMODATIONS – OVERALL SATISFACTION



#### ACCOMMODATIONS – Satisfaction by Category



#### **DINING EXPERIENCE (Outside Hotel) –** Satisfaction by Category



86

#### Shopping Malls/ Stores (Top Responses)



#### **SHOPPING - SATISFACTION**



### OPTIONAL TOUR PARTICIPATION – FY2017 Tracking