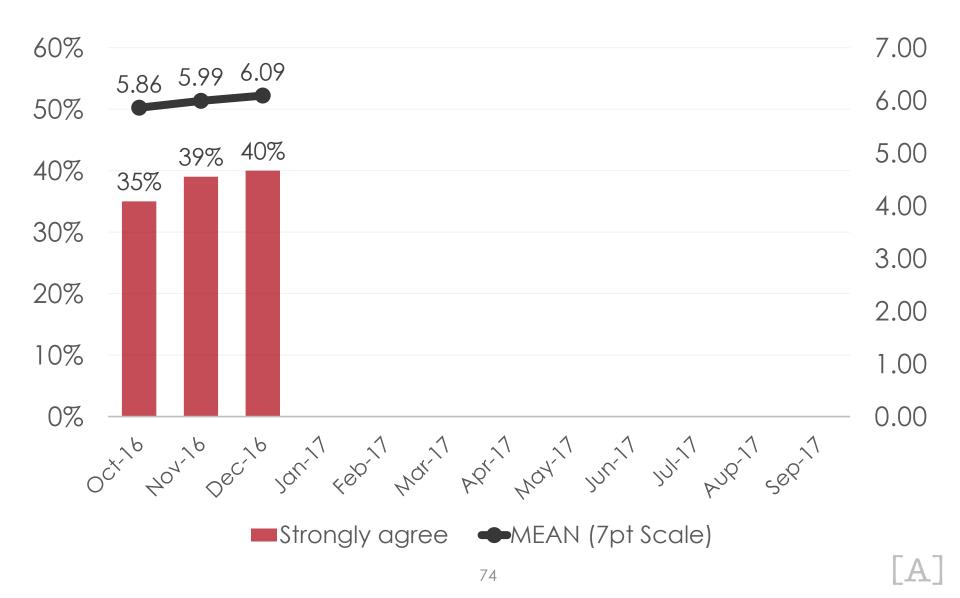

|        |        |        |        |        |        |        |        |
| 100       |        |        |          |        |        |        |        |        |        |        |        |        |
| 50        |        |        |          |        |        |        |        |        |        |        |        |        |
| 0<br>MEAN | Oct-16 | Nov-16 |          | Jan-17 | Feb-17 | Mar-17 | Apr-17 | May-17 | Jun-17 | Jul-17 | Aug-17 | Sep-17 |
| IMEAN     |        |        | \$169.19 |        |        |        |        |        |        |        |        |        |



SECTION 4 VISITOR SATISFACTION BEHAVIOR

ΓΑ

## **OVERALL SATISFACTION**



## Guam was better than expected



# I had no communication problems



#### I will recommend Guam to friends



#### Sites on Guam were attractive



#### I plan to visit Guam again



#### Not enough night time activities



#### Tour guides were professional



#### Tour drivers were professional



#### Taxi drivers were professional



#### Taxis were clean



#### Guam airport was clean



#### **GENERAL SATISFACTION**



#### **GENERAL SATISFACTION – Quality**/**Cleanliness**



#### ACCOMMODATIONS – OVERALL SATISFACTION



#### ACCOMMODATIONS – Satisfaction by Category



#### **DINING EXPERIENCE (Outside Hotel) –** Satisfaction by Category



86

#### Shopping Malls/ Stores (Top Responses)



#### **SHOPPING - SATISFACTION**



### OPTIONAL TOUR PARTICIPATION – FY2017 Tracking



#### Optional Tour Participation (Top Responses)



#### Optional Tour Satisfaction Top Responses only - Participation (5%+)



#### **DAY TOUR - SAT