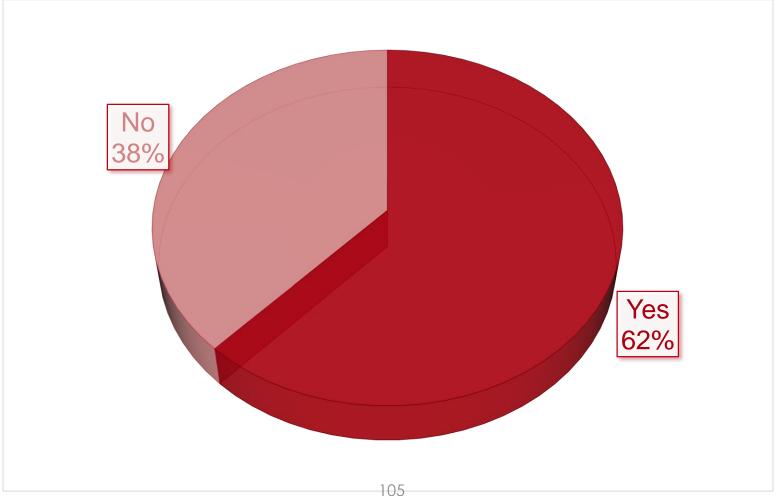

## Will security screening/ immigration at Guam Airport impact future travel to Guam?