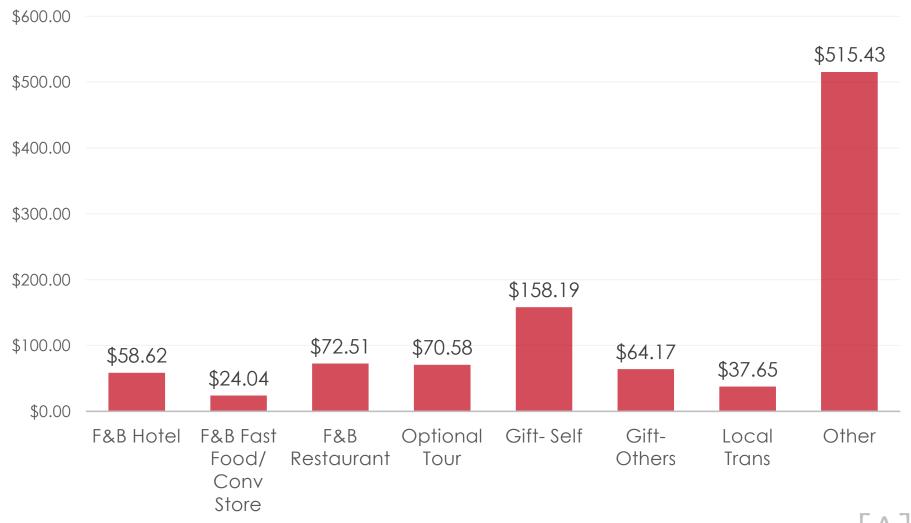

## On-Island Expenses by Category – MEAN Entire Travel Party

## On-Island – FY2017 Tracking Food & Beverage - Hotel

| \$100.00 |        |              |         |        |        |          |        |          |         |        |        |        |
|----------|--------|--------------|---------|--------|--------|----------|--------|----------|---------|--------|--------|--------|
| \$90.00  |        |              |         |        |        |          |        |          |         |        |        |        |
| \$80.00  |        |              |         |        |        |          |        |          |         |        |        |        |
| \$70.00  |        |              |         |        |        |          |        |          |         |        |        |        |
| \$60.00  |        |              | _       |        |        |          |        |          |         |        |        |        |
| \$50.00  |        | $\checkmark$ |         |        |        |          |        |          |         |        |        |        |
| \$40.00  |        |              |         |        |        |          |        |          |         |        |        |        |
| \$30.00  |        |              |         |        |        |          |        |          |         |        |        |        |
| \$20.00  |        |              |         |        |        |          |        |          |         |        |        |        |
| \$10.00  |        |              |         |        |        |          |        |          |         |        |        |        |
| \$0.00   | Oct-16 | Nov-16       | Dec-16  | Jan-17 | Feb-17 | Mar-17   | Apr-17 | May-17   | Jun-17  | Jul-17 | Aug-17 | Sep-17 |
| MEAN     |        | \$48.88      | \$58.62 | JUITI  | 160-17 | 14101-17 | Αρι-17 | 1viGy-17 | JUII-17 | JUI-17 | Aug-17 | 36h-11 |

## **On-Island – FY2017 Tracking** Food & Beverage – Fast Food/ Convenience Store

| \$100.00 - |        |         |         |        |        |        |        |        |        |        |        |        |
|------------|--------|---------|---------|--------|--------|--------|--------|--------|--------|--------|--------|--------|
| \$90.00 -  |        |         |         |        |        |        |        |        |        |        |        |        |
| \$80.00 -  |        |         |         |        |        |        |        |        |        |        |        |        |
| \$70.00 -  |        |         |         |        |        |        |        |        |        |        |        |        |
| \$60.00 -  |        |         |         |        |        |        |        |        |        |        |        |        |
| \$50.00 -  |        |         |         |        |        |        |        |        |        |        |        |        |
| \$40.00    |        |         |         |        |        |        |        |        |        |        |        |        |
| \$30.00 -  |        |         |         |        |        |        |        |        |        |        |        |        |
| \$20.00    |        |         |         |        |        |        |        |        |        |        |        |        |
| \$10.00    |        |         |         |        |        |        |        |        |        |        |        |        |
| \$0.00     | Oct-16 | Nov-16  | Dec-16  | Jan-17 | Feb-17 | Mar-17 | Apr-17 | May-17 | Jun-17 | Jul-17 | Aug-17 | Sep-17 |
| - MEAN     |        | \$19.20 | \$24.04 |        |        |        |        |        |        |        |        |        |

### **On-Island – FY2017 Tracking** Food & Beverage – Restaurant/ Drinking Est Outside Hotel

| \$100.00 |         |          |         |         |        |        |         |        |        |        |          |        |
|----------|---------|----------|---------|---------|--------|--------|---------|--------|--------|--------|----------|--------|
| \$90.00  |         |          |         |         |        |        |         |        |        |        |          |        |
| \$80.00  |         | $\wedge$ |         |         |        |        |         |        |        |        |          |        |
| \$70.00  | /       |          |         |         |        |        |         |        |        |        |          |        |
| \$60.00  |         |          |         |         |        |        |         |        |        |        |          |        |
| \$50.00  |         |          |         |         |        |        |         |        |        |        |          |        |
| \$40.00  |         |          |         |         |        |        |         |        |        |        |          |        |
| \$30.00  |         |          |         |         |        |        |         |        |        |        |          |        |
| \$20.00  |         |          |         |         |        |        |         |        |        |        |          |        |
| \$10.00  |         |          |         |         |        |        |         |        |        |        |          |        |
| \$0.00   | Oct-16  | Nov-16   | Dec-16  | Jan-17  | Feb-17 | Mar-17 | Apr-17  | May-17 | Jun-17 | Jul-17 | Aug-17   | Sep-17 |
| MEAN     | \$68.52 | \$79.78  | \$72.51 | JGIT 17 |        |        | /\Pi i/ |        | 501117 | 50117  | , tog 17 |        |

## **On-Island – FY2017 Tracking** Optional tour/ Activities

| \$100.00 |         |         |         |        |        |        |        |        |        |        |        |        |
|----------|---------|---------|---------|--------|--------|--------|--------|--------|--------|--------|--------|--------|
| \$90.00  |         |         |         |        |        |        |        |        |        |        |        |        |
| \$80.00  |         |         |         |        |        |        |        |        |        |        |        |        |
| \$70.00  |         |         | /       |        |        |        |        |        |        |        |        |        |
| \$60.00  |         | /       |         |        |        |        |        |        |        |        |        |        |
| \$50.00  | •       |         |         |        |        |        |        |        |        |        |        |        |
| \$40.00  |         |         |         |        |        |        |        |        |        |        |        |        |
| \$30.00  |         |         |         |        |        |        |        |        |        |        |        |        |
| \$20.00  |         |         |         |        |        |        |        |        |        |        |        |        |
| \$10.00  |         |         |         |        |        |        |        |        |        |        |        |        |
| \$0.00   | Oct-16  | Nov-16  | Dec-16  | Jan-17 | Feb-17 | Mar-17 | Apr-17 | May-17 | Jun-17 | Jul-17 | Aug-17 | Sep-17 |
| - MEAN   | \$52.30 | \$53.47 | \$70.58 |        |        |        |        | ,      |        |        |        |        |

## **On-Island – FY2017 Tracking** Gift/ Souvenir – Self/ Companion

| \$0.00 | Oct-16   | Nov-16   | Dec-16   | Jan-17 | Feb-17 | Mar-17 | Apr-17 | May-17 | Jun-17 | Jul-17 | Aug-17 | Sep-17 |
|--------|----------|----------|----------|--------|--------|--------|--------|--------|--------|--------|--------|--------|
| -MEAN  | \$116.00 | \$149.39 | \$158.19 |        |        |        |        |        |        |        |        |        |

## **On-Island – FY2017 Tracking** Gift/ Souvenir – Friends/ Family

| \$300.00 |                   |                   |                   |        |        |        |        |        |        |        |        |        |
|----------|-------------------|-------------------|-------------------|--------|--------|--------|--------|--------|--------|--------|--------|--------|
| \$200.00 |                   |                   |                   |        |        |        |        |        |        |        |        |        |
| \$100.00 | ~                 | -                 | ~                 |        |        |        |        |        |        |        |        |        |
| \$0.00   | Oct-16<br>\$93.73 | Nov-16<br>\$80.82 | Dec-16<br>\$64.17 | Jan-17 | Feb-17 | Mar-17 | Apr-17 | May-17 | Jun-17 | Jul-17 | Aug-17 | Sep-17 |

## **On-Island – FY2017 Tracking** Local Transportation

| \$100.00 |        |        |                   |        |         |        |            |          |        |        |        |         |
|----------|--------|--------|-------------------|--------|---------|--------|------------|----------|--------|--------|--------|---------|
| \$90.00  |        |        |                   |        |         |        |            |          |        |        |        |         |
| \$80.00  |        |        |                   |        |         |        |            |          |        |        |        |         |
| \$70.00  |        |        |                   |        |         |        |            |          |        |        |        |         |
| \$60.00  |        |        |                   |        |         |        |            |          |        |        |        |         |
| \$50.00  |        |        |                   |        |         |        |            |          |        |        |        |         |
| \$40.00  |        |        | <b>`</b>          |        |         |        |            |          |        |        |        |         |
| \$30.00  |        |        |                   |        |         |        |            |          |        |        |        |         |
| \$20.00  |        |        |                   |        |         |        |            |          |        |        |        |         |
| \$10.00  |        |        |                   |        |         |        |            |          |        |        |        |         |
| \$0.00   |        | Nev 1/ | Daa 1/            |        | Tolo 17 | Mar 17 | A 10 m 1 7 | Man ( 17 | l      |        | A 17   | Cara 17 |
| MEAN     | Oct-16 | Nov-16 | Dec-16<br>\$37.65 | Jan-17 | Feb-17  | Mar-17 | Apr-17     | May-17   | Jun-17 | Jul-17 | Aug-17 | Sep-17  |

## **On-Island – FY2017 Tracking** Other Not Included

| \$1,000.00 |        |        |        |        |        |        |        |        |        |        |        |        |
|------------|--------|--------|--------|--------|--------|--------|--------|--------|--------|--------|--------|--------|
| \$900.00   |        |        |        |        |        |        |        |        |        |        |        |        |
| \$800.00   |        |        |        |        |        |        |        |        |        |        |        |        |
| \$700.00   |        |        |        |        |        |        |        |        |        |        |        |        |
| \$600.00   |        |        |        |        |        |        |        |        |        |        |        |        |
| \$500.00   | •      | _      |        |        |        |        |        |        |        |        |        |        |
| \$400.00   |        |        |        |        |        |        |        |        |        |        |        |        |
| \$300.00   |        |        |        |        |        |        |        |        |        |        |        |        |
| \$200.00   |        |        |        |        |        |        |        |        |        |        |        |        |
| \$100.00   |        |        |        |        |        |        |        |        |        |        |        |        |
| \$0.00     | Oct-16 | Nov-16 | Dec-16 | Jan-17 | Ech 17 | Mar 17 | Apr 17 | May 17 | lup 17 | 1.1.17 | Aug 17 | Sop 17 |
| MEAN       |        |        |        | JUN-17 | Feb-17 | Mar-17 | Apr-17 | May-17 | Jun-17 | Jul-17 | Aug-17 | Sep-17 |