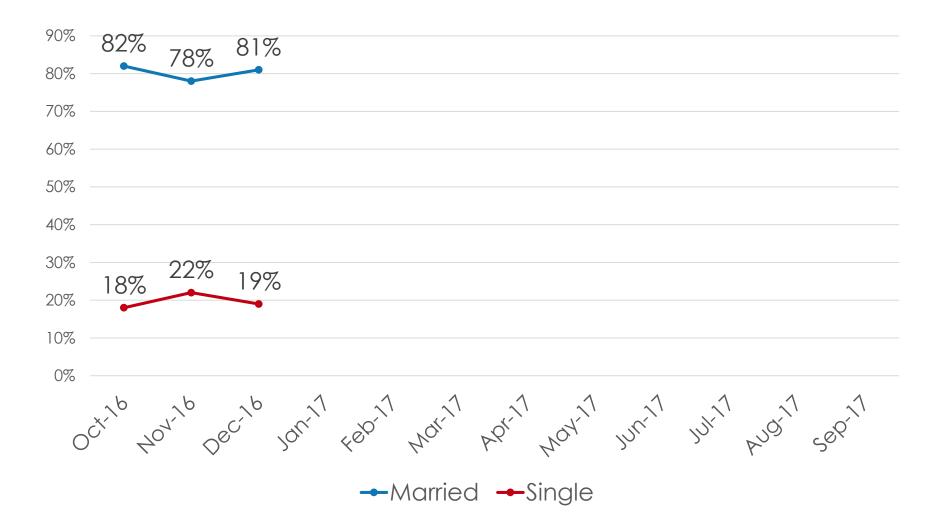

### Marital status – FY2017 Tracking

#### QE Are you married or single?

|    |         | TOTAL | FIT | MICE | HONEY-<br>MOON | WEDDING | LEISURE<br>TRAVELER | FAMILY | GROUP<br>TOUR | REPEAT<br>VISITOR |
|----|---------|-------|-----|------|----------------|---------|---------------------|--------|---------------|-------------------|
|    |         | -     | -   | -    | -              | -       | -                   | -      | -             | -                 |
| QE | Married | 81%   | 72% | 79%  | 88%            | 100%    | 81%                 | 93%    | 100%          | 83%               |
|    | Single  | 19%   | 28% | 21%  | 12%            |         | 19%                 | 7%     |               | 17%               |
|    | Total   | 350   | 54  | 14   | 17             | 1       | 320                 | 287    | 2             | 42                |