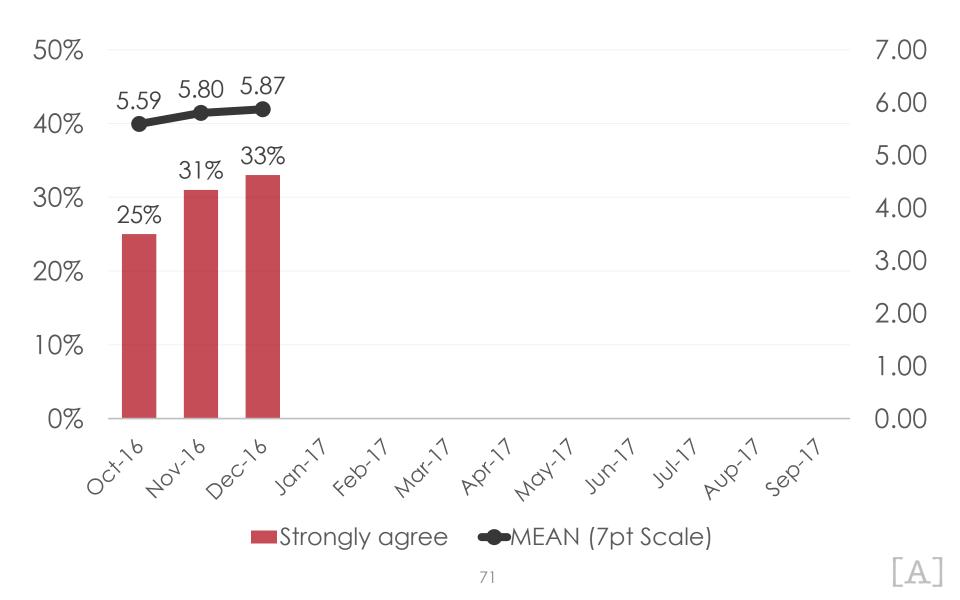

|        |        |        |        |        |        |        |
| 150       |        |        | •        |        |        |        |        |        |        |        |        |        |
| 100       |        |        |          |        |        |        |        |        |        |        |        |        |
| 50        |        |        |          |        |        |        |        |        |        |        |        |        |
| 0<br>MEAN | Oct-16 | Nov-16 |          | Jan-17 | Feb-17 | Mar-17 | Apr-17 | May-17 | Jun-17 | Jul-17 | Aug-17 | Sep-17 |
| IMEAN     |        |        | \$169.19 |        |        |        |        |        |        |        |        |        |



SECTION 4 VISITOR SATISFACTION BEHAVIOR

ΓΑ

## **OVERALL SATISFACTION**



## Guam was better than expected



# I had no communication problems



#### I will recommend Guam to friends



#### Sites on Guam were attractive



#### I plan to visit Guam again



#### Not enough night time activities



#### Tour guides were professional



#### Tour drivers were professional



#### Taxi drivers were professional



#### Taxis were clean



#### Guam airport was clean



#### **GENERAL SATISFACTION**



#### **GENERAL SATISFACTION – Quality**/**Cleanliness**



#### ACCOMMODATIONS – OVERALL SATISFACTION



#### ACCOMMODATIONS – Satisfaction by Category



#### **DINING EXPERIENCE (Outside Hotel) –** Satisfaction by Category



86

#### Shopping Malls/ Stores (Top Responses)



#### **SHOPPING - SATISFACTION**



### OPTIONAL TOUR PARTICIPATION – FY2017 Tracking



#### Optional Tour Participation