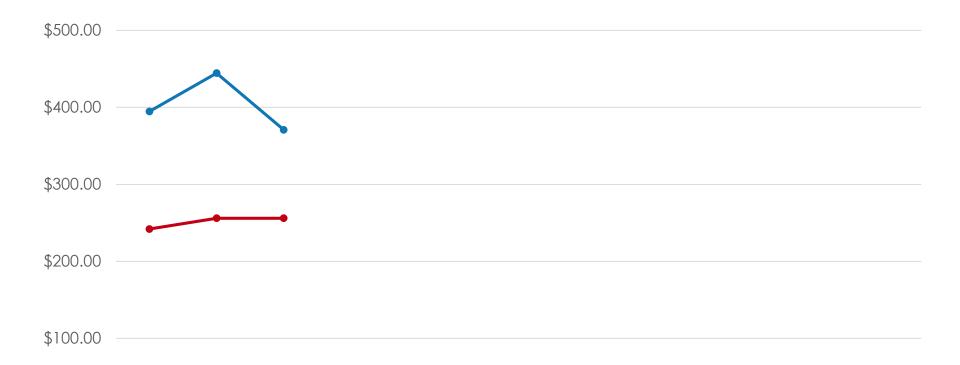

## Prepaid– FY2017 Tracking Optional tours/ Activities

| \$0.00 |          |          |          |        |        |        |        |        |        |        |        |        |
|--------|----------|----------|----------|--------|--------|--------|--------|--------|--------|--------|--------|--------|
| φ0.00  | Oct-16   | Nov-16   | Dec-16   | Jan-17 | Feb-17 | Mar-17 | Apr-17 | May-17 | Jun-17 | Jul-17 | Aug-17 | Sep-17 |
| MEAN   | \$394.68 | \$444.49 | \$370.79 |        |        |        |        |        |        |        |        |        |
| MEDIAN | \$242.00 | \$256.00 | \$256.00 |        |        |        |        |        |        |        |        |        |