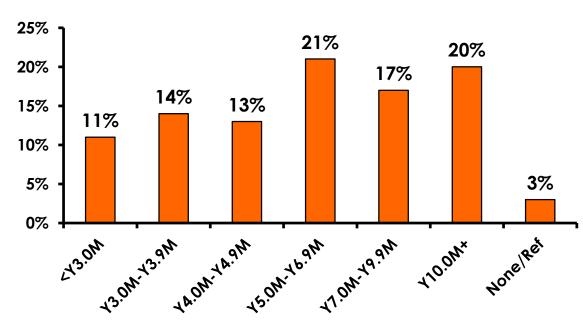

o traveled to Guam in the same time period were asked these questions, we can be 95% certain that their responses would not differ by  $\pm$ -5.23 percentage points.



#### **OBJECTIVES**

• To monitor the effectiveness of the Japan seasonal campaigns in attracting Japanese visitors, refresh certain baseline data, to better understand the nature, and economic value or impact of each of the targeted segments in the Japan marketing plan.

• Identify significant determinants of visitor satisfaction, expenditures and the desire to return to Guam.



#### <u>SECTION 1</u> PROFILE OF RESPONDENTS



#### **Marital Status - Overall**





#### MARITAL STATUS





#### Age - Overall



• The average age of the respondents is 34.50 years of age.



#### AVERAGE - AGE





#### **Personal Income**



• ¥121.58=\$1



## Personal Income – 1st time vs. repeat





# Personal Income by Gender & Age

|     |                                                                                                                     |            | TOTAL | GEN  | DER    | AGE   |       |       |     |  |
|-----|---------------------------------------------------------------------------------------------------------------------|------------|-------|------|--------|-------|-------|-------|-----|--|
|     |                                                                                                                     |            | -     | Male | Female | 18-24 | 25-34 | 35-49 | 50+ |  |
| Q26 | <y2.0 million<="" td=""><td>Count</td><td>11</td><td>5</td><td>6</td><td>8</td><td>2</td><td></td><td>1<