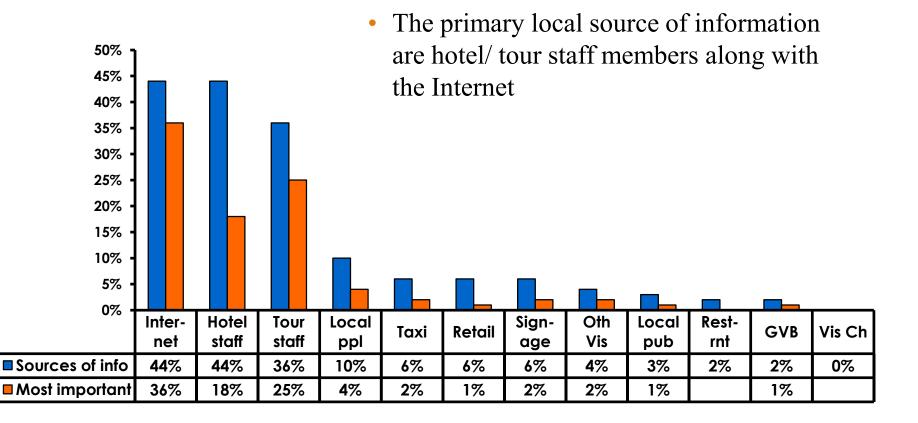

| Score of 4 to 5 = <b>64%</b> | Score of 4 to 5 = <b>65%</b> |
| Score 1 to 3 = <b>3%</b>     | Score 1 to 3 = <b>5%</b>     |
| MEAN = 4.83                  | MEAN = 4.77                  |



#### **Satisfaction with Other Activities**





# What would it take to make you want to stay an extra day in Guam?





#### **On-Island Perceptions 7pt Rating Scale** 7=Very Satisfied/ 1=Very Dissatisfied



62



#### **On-Island Perceptions** 7pt Rating Scale 7=Very Satisfied/ 1=Very Dissatisfied





## <u>SECTION 5</u> **PROMOTIONS**



## **Internet- Guam Sources of Info**





# Internet- Things To Do Sources of Info





## **Internet- GVB Sources**





## **Travel Motivation- Info Sources**





## **Sources of Information Pre-arrival**





## **Sources of Information Post-arrival**





## **Sources of Information - Motivation**





## <u>SECTION 6</u> OTHER ISSUES



## **Concerns about travel outside of Japan - Overall**





## **Concerns about travel outside of Japan - By Age & Income**

| TOTAL |                                    |       |     | AG    | Ε     |       |     |                                                                                                                                                                        |             | Q26         |             |             |              |         |           |
|-------|------------------------------------|-------|-----|-------|-------|-------|-----|-----------------------------------------------------------------------------------------------------------------------------------------------