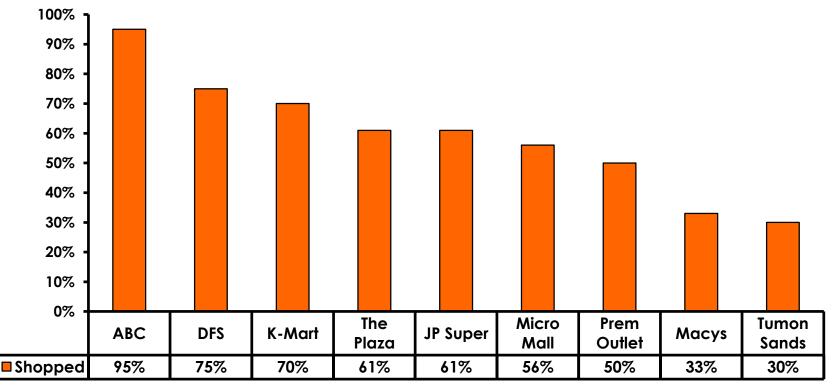

Maximum (highest amount recorded for the entire sample)



# Breakdown of Airport Expenditures

|                        | MEAN \$ |
|------------------------|---------|
| Food & Beverages       | \$10.07 |
| Gifts/Souvenirs Self   | \$6.67  |
| Gifts/Souvenirs Others | \$10.84 |
| Total                  | \$28.12 |



## <u>SECTION 4</u> VISITOR SATISFACTION



#### Satisfaction Scores Overall 7pt Rating Scale 7=Very Satisfied/1=Very Dissatisfied





#### Satisfaction Quality/ Cleanliness 7pt Rating Scale 7=Very Satisfied/1=Very Dissatisfied





#### Quality of Accommodations 7pt Rating Scale 7=Very Satisfied/1=Very Dissatisfied





#### Quality of Dining Experience 7pt Rating Scale 7=Very Satisfied/1=Very Dissatisfied





#### Visits to Shopping Centers/Malls on Guam Top responses





#### Satisfaction with Shopping 7pt Rating Scale 7=Very Satisfied/ 1=Very Dissatisfied

| Quality of Shopping          | Variety of Shopping          |
|------------------------------|------------------------------|
| Score of 6 to 7 = <b>54%</b> | Score of 6 to 7 = <b>50%</b> |
| Score of 4 to 5 = <b>43%</b> | Score of 4 to 5 = <b>46%</b> |
| Score 1 to 3 = <b>3%</b>     | Score 1 to 3 = <b>5%</b>     |
| MEAN = 5.52                  | MEAN = 5.43                  |



# **Optional Tour Participation**





# **Optional Tours Participation & Satisfaction**





#### **Day Tours Satisfaction** 7pt Rating Scale 7=Very Satisfied/ 1=Very Dissatisfied

| Quality of Day Tour          | Variety of Day Tour          |
|------------------------------|------------------------------|
| Score of