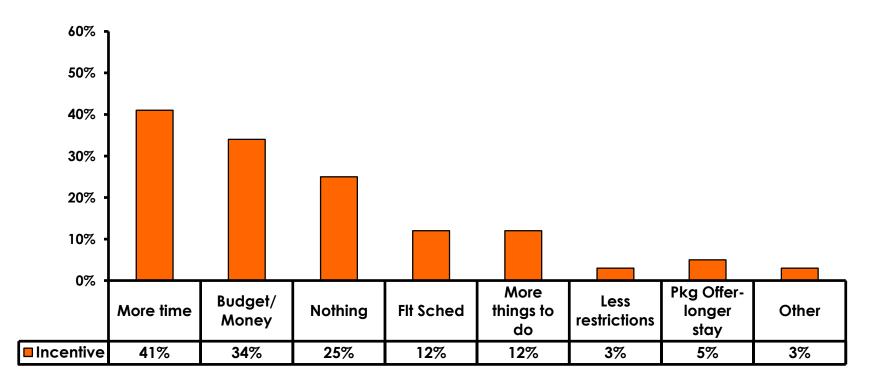

53%</b> |
| Score of 4 to 5 = <b>44%</b> | Score of 4 to 5 = <b>47%</b> |
| Score 1 to 3 = <b>2%</b>     | Score 1 to 3 = <b>1%</b>     |
| MEAN = 5.46                  | MEAN = 5.44                  |



#### **Night Tours Satisfaction** 7pt Rating Scale 7=Very Satisfied/ 1=Very Dissatisfied

| Quality of Night Tour        | Variety of Night Tour        |
|------------------------------|------------------------------|
| Score of 6 to 7 = <b>33%</b> | Score of 6 to 7 = <b>30%</b> |
| Score of 4 to 5 = <b>64%</b> | Score of 4 to 5 = <b>65%</b> |
| Score 1 to 3 = <b>3%</b>     | Score 1 to 3 = <b>5%</b>     |
| MEAN = 4.83                  | MEAN = 4.77                  |



#### **Satisfaction with Other Activities**





# What would it take to make you want to stay an extra day in Guam?





#### **On-Island Perceptions 7pt Rating Scale** 7=Very Satisfied/ 1=Very Dissatisfied



62



#### **On-Island Perceptions** 7pt Rating Scale 7=Very Satisfied/ 1=Very Dissatisfied





## <u>SECTION 5</u> **PROMOTIONS**



## **Internet- Guam Sources of Info**





# Internet- Things To Do Sources of Info





## **Internet- GVB Sources**





## **Travel Motivation- Info Sources**





## **Sources of Information Pre-arrival**





## **Sources of Information Post-arrival**





## **Sources of Information - Motivation**





## <u>SECTION 6</u> OTHER ISSUES



## **Concerns about travel outside of Japan - Overall**





## **Concerns about travel outside of Japan - By Age & Income**

| TOTAL |                                    |       |     | AG    | Ε     |       |     |