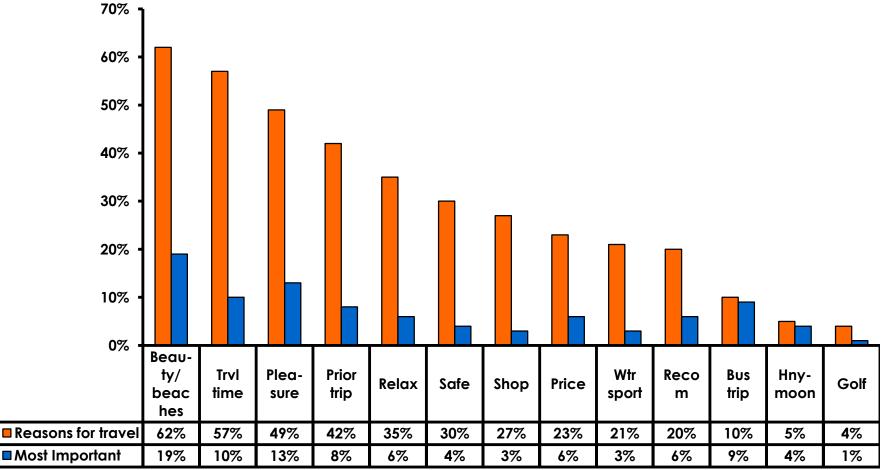

#### **Travel Motivation - Top Responses**

## Most Important Reason for Choosing Guam

- Guam's natural beauty/ beaches,
- Pleasure,
- Short travel time

were the primary reasons for visiting during this period.

#### Motivation by Age & Gender

|     |                                    |       | TOTAL |       | AG    | ε     |     | GEN  | DER    |
|-----|------------------------------------|-------|-------|-------|-------|-------|-----|------|--------|
|     |                                    |       | -     | 18-24 | 25-34 | 35-49 | 50+ | Male | Female |
| Q5A | Natural beauty                     |       | 62%   | 65%   | 58%   | 58%   | 69% | 61%  | 63%    |
|     | Short travel time                  |       | 57%   | 53%   | 50%   | 62%   | 69% | 59%  | 56%    |
|     | Pleasure                           |       | 49%   | 51%   | 46%   | 45%   | 62% | 47%  | 52%    |
|     | Previous trip                      |       | 42%   | 26%   | 30%   | 61%   | 57% | 44%  | 40%    |
|     | Relax                              |       | 35%   | 27%   | 36%   | 36%   | 45% | 36%  | 33%    |
|     | Safe                               |       | 30%   | 25%   | 22%   | 34%   | 50% | 36%  | 24%    |
|     | Shopping                           |       | 27%   | 33%   | 21%   | 27%   | 31% | 18%  | 37%    |
|     | Price                              |       | 23%   | 28%   | 17%   | 16%   | 45% | 19%  | 28%    |
|     | Water sports                       |       | 21%   | 22%   | 22%   | 19%   | 29% | 20%  | 23%    |
|     | Recomm-<br>friend/family/trvl agnt |       | 20%   | 23%   | 23%   | 14%   | 19% | 15%  | 24%    |
|     | Company/ Business Trip             |       | 10%   | 16%   | 11%   | 7%    | 2%  | 11%  | 9%     |
|     | Honeymoon                          |       | 5%    | 2%    | 14%   | 2%    |     | 8%   | 1%     |
|     | Golf                               |       | 4%    |       | 7%    | 3%    | 7%  | 4%   | 3%     |
|     | Scuba                              |       | 4%    | 5%    | 4%    | 1%    | 5%  | 4%   | 3%     |
|     | Married/ Attn wedding              |       | 3%    | 1%    | 10%   | 2%    |     | 6%   | 1%     |
|     | Visit friends/ Relatives           |       | 2%    | 5%    | 2%    | 1%    |     | 2%   | 2%     |
|     | Company Sponsored                  |       | 2%    |       | 1%    | 3%    | 2%  | 3%   |        |
|     | Other                              |       | 1%    |       | 2%    | 2%    | 2%  | 1%   | 2%     |
|     | Organized sports                   |       | 1%    | 1%    | 1%    | 2%    | 2%  | 2%   | 1%     |
|     | Career Cert/ Testing               |       | 1%    |       | 2%    | 1%    |     | 2%   |        |
|     | Total                              | Count | 355   | 101   | 90    | 118   | 42  | 181  | 174    |