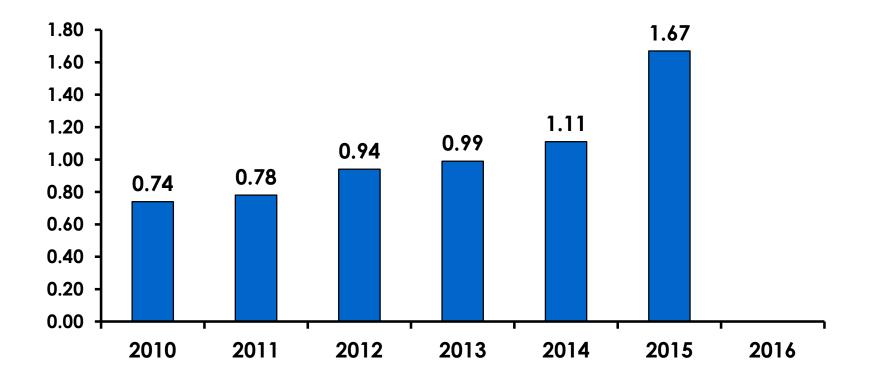

78     | 177    |
| AGE    | 18-24  | Count      | 101   | 65      | 36     |
|        |        | Column N % | 29%   | 37%     | 20%    |
|        | 25-34  | Count      | 91    | 58      | 32     |
|        |        | Column N % | 26%   | 33%     | 18%    |
|        | 35-49  | Count      | 118   | 39      | 79     |
|        |        | Column N % | 34%   | 22%     | 45%    |
|        | 50+    | Count      | 42    | 13      | 29     |
|        |        | Column N % | 12%   | 7%      | 16%    |
|        | Total  | Count      | 352   | 175     | 176    |

 First-time visitors are younger than repeat visitors to Guam.



#### **Repeat Visitors Last Trip** n = 173



• The average repeat visitor has been to Guam 3.51 times.



#### Average Number Overnight Trips (2010-2015) (2 nights or more)





#### Length of Stay







#### **AVG LENGTH OF STAY**



20



#### **Occupation by Income**

|     |                                 |       | TOTAL |                                                                                                                                                                        |             |             | Q26         |             |              |         |           |
|-----|---------------------------------|-------|-------|------------------------------------------------------------------------------------------------------------------------------------------------------------------------|-------------|-------------|-------------|-------------|--------------|---------|-----------|
|     |                                 |       | -     | <y2