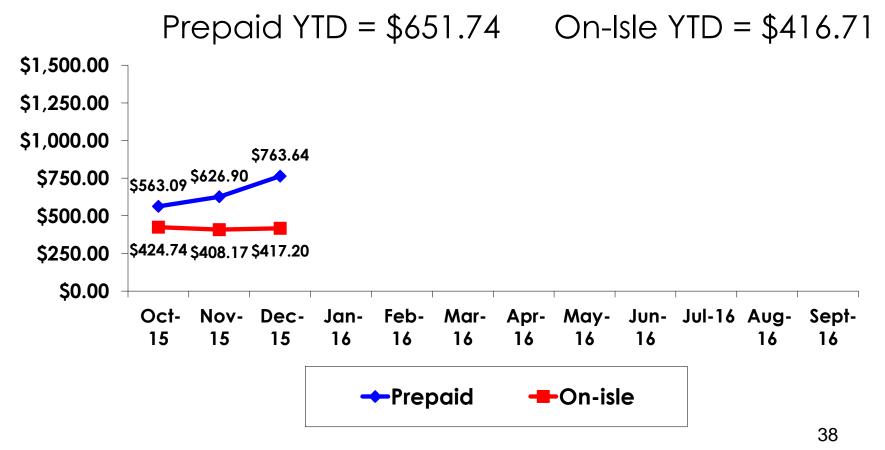

#### Prepaid Expenditures ¥121.58/US\$1

- \$1,704.30 = overall mean average prepaid expense (for entire travel party size) by respondent
- $\$0 = \min(1 \text{ minimum (lowest amount recorded for the entire sample)})$
- \$28,788 = maximum (highest amount recorded for the entire sample)
- \$763.64 = overall mean average <u>per person</u> prepaid expenditures

## **On-Island Expenditures**

- \$748.05 = overall mean average on-island expense (for entire travel party size) by respondent
- \$0 = Minimum (lowest amount recorded for the entire sample)
- \$5,500 = Maximum (highest amount recorded for the entire sample)
- \$417.20 = overall mean average <u>per person</u> onisland expenditure

## PREPAID/ ON-ISLE EXPENDITURES – Per Person