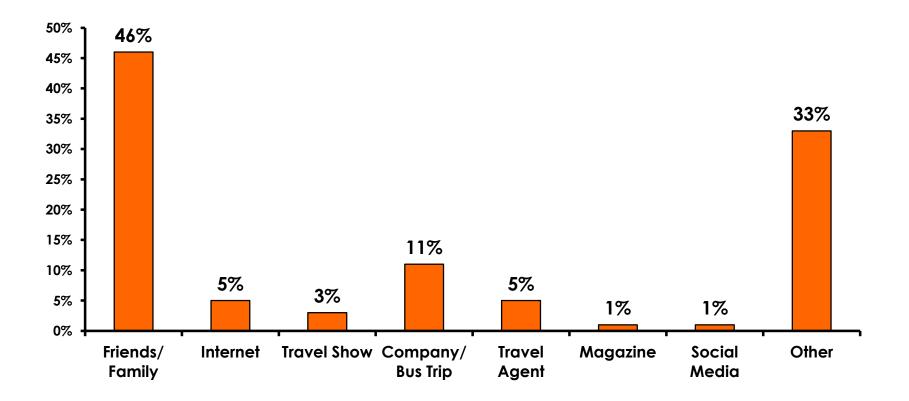

------------------------------|
| Score of 6 to 7 = <b>33%</b> | Score of 6 to 7 = <b>30%</b> |
| Score of 4 to 5 = <b>64%</b> | Score of 4 to 5 = <b>65%</b> |
| Score 1 to 3 = <b>3%</b>     | Score 1 to 3 = <b>5%</b>     |
| MEAN = 4.83                  | MEAN = 4.77                  |



#### **Satisfaction with Other Activities**





# What would it take to make you want to stay an extra day in Guam?





#### **On-Island Perceptions 7pt Rating Scale** 7=Very Satisfied/ 1=Very Dissatisfied



62



#### **On-Island Perceptions** 7pt Rating Scale 7=Very Satisfied/ 1=Very Dissatisfied





## <u>SECTION 5</u> **PROMOTIONS**



## **Internet- Guam Sources of Info**





# Internet- Things To Do Sources of Info





## **Internet- GVB Sources**





## **Travel Motivation- Info Sources**





## **Sources of Information Pre-arrival**





## **Sources of Information Post-arrival**





## **Sources of Information - Motivation**





## <u>SECTION 6</u> OTHER ISSUES



## **Concerns about travel outside of Japan - Overall**





## **Concerns about travel outside of Japan - By Age & Income**

| TOTAL |                                    |       |     | AG    | Ε     |       |     |                                                                                                                                                                        |             | Q26         |             |             |              |         |           |
|-------|------------------------------------|-------|-----|-------|-------|-------|-----|------------------------------------------------