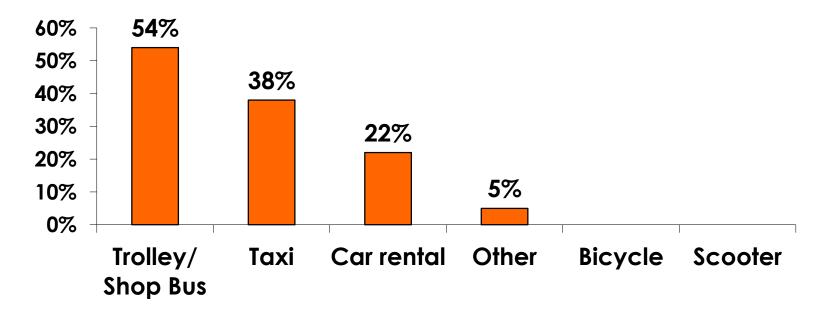

| \$41.97  |
| Food & beverage in fast food restaurant/convenience store                 | \$37.41  |
| Food & beverage at restaurants or drinking establishments outside a hotel | \$90.42  |
| Optional tours and activities                                             | \$67.63  |
| Gifts/ souvenirs for yourself/companions                                  | \$178.64 |
| Gifts/ souvenirs for friends/family at home                               | \$111.34 |
| Local transportation                                                      | \$18.99  |
| Other expenses not covered                                                | \$201.65 |
| Average Total                                                             | \$748.05 |



# Local Transportation n=82



Mean=\$18.99 per travel party



# **Guam Airport Expenditures**

- \$28.12 = Mean
- \$10 = Median
- \$0 = Minimum (lowest amount recorded for the entire sample)
- \$400 = Maximum (highest amount recorded for the entire sample)



# Breakdown of Airport Expenditures

|                        | MEAN \$ |
|------------------------|---------|
| Food & Beverages       | \$10.07 |
| Gifts/Souvenirs Self   | \$6.67  |
| Gifts/Souvenirs Others | \$10.84 |
| Total                  | \$28.12 |



## <u>SECTION 4</u> VISITOR SATISFACTION



#### Satisfaction Scores Overall 7pt Rating Scale 7=Very Satisfied/1=Very Dissatisfied





#### Satisfaction Quality/ Cleanliness 7pt Rating Scale 7=Very Satisfied/1=Very Dissatisfied





#### Quality of Accommodations 7pt Rating Scale 7=Very Satisfied/1=Very