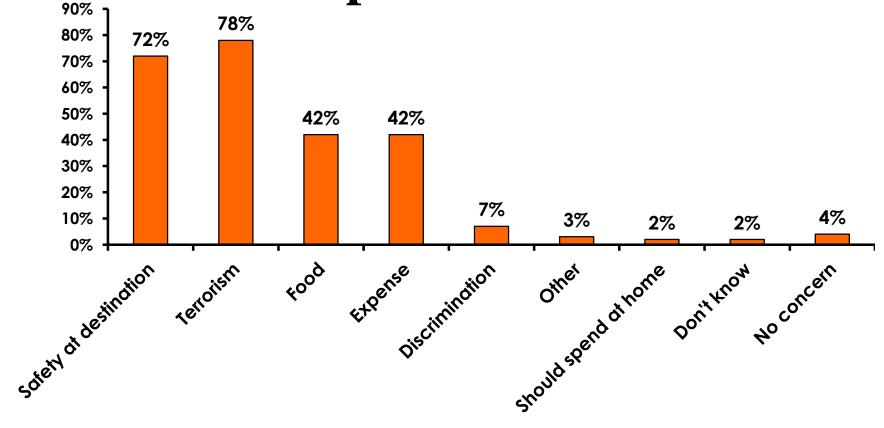

## **Concerns about travel outside of Japan - Overall**

## **Concerns about travel outside of Japan - By Age & Income**

| TOTAL |                                    |       |     | AG    | Ε     |       |     |                                                                                                                                                                        |             | Q26         |             |             |              |         |           |
|-------|------------------------------------|-------|-----|-------|-------|-------|-----|------------------------------------------------------------------------------------------------------------------------------------------------------------------------|-------------|-------------|-------------|-------------|--------------|---------|-----------|
|       |                                    |       |     | 18-24 | 25-34 | 35-49 | 50+ | <y2.0 million<="" td=""><td>Y2.0M-Y3.0M</td><td>Y3.0M-Y4.0M</td><td>Y4.0M-Y5.0M</td><td>Y5.0M-Y7.0M</td><td>Y7.0M-Y10.0M</td><td>Y10.0M+</td><td>No Income</td></y2.0> | Y2.0M-Y3.0M | Y3.0M-Y4.0M | Y4.0M-Y5.0M | Y5.0M-Y7.0M | Y7.0M-Y10.0M | Y10.0M+ | No Income |
| Q21   | Terrorism                          |       | 78% | 68%   | 84%   | 80%   | 80% | 36%                                                                                                                                                                    | 72%         | 70%         | 77%         | 82%         | 87%          | 78%     | 100%      |
|       | Safety                             |       | 72% | 69%   | 67%   | 72%   | 90% | 64%                                                                                                                                                                    | 76%         | 73%         | 72%         | 74%         | 74%          | 72%     | 56%       |
|       | Expense                            |       | 42% | 42%   | 53%   | 36%   | 41% | 64%                                                                                                                                                                    | 44%         | 36%         | 49%         | 56%         | 50%          | 31%     | 33%       |
|       | Food                               |       | 42% | 38%   | 41%   | 42%   | 54% | 45%                                                                                                                                                                    | 44%         | 41%         | 35%         | 49%         | 52%          | 44%     | 11%       |
|       | Discrimination against<br>Japanese |       | 7%  | 9%    | 6%    | 4%    | 10% |                                                                                                                                                                        | 16%         | 2%          | 7%          | 12%         |              | 9%      | 11%       |
|       | No concerns                        |       | 4%  | 5%    | 2%    | 4%    | 5%  | 9%                                                                                                                                                                     | 4%          | 5%          | 7%          | 1%          | 2%           | 8%      |           |
|       | Other                              |       | 3%  | 4%    | 4%    | 1%    |     |                                                                                                                                                                        | 4%          | 7%          |             | 6%          | 2%           |         |           |
|       | Don't know                         |       | 2%  | 5%    |       | 1%    |     | 9%                                                                                                                                                                     |             | 2%          |             |             |              |         |           |
|       | Should spend at home               |       | 2%  | 3%    | 2%    |       | 2%  | 9%                                                                                                                                                                     | 4%          | 2%          |             | 1%          | 2%           | 2%      |           |
|       | Total                              | Count | 353 | 100   | 90    | 118   | 41  | 11                                                                                                                                                                     | 25          | 44          | 43          | 68          | 54           | 64      | 9         |