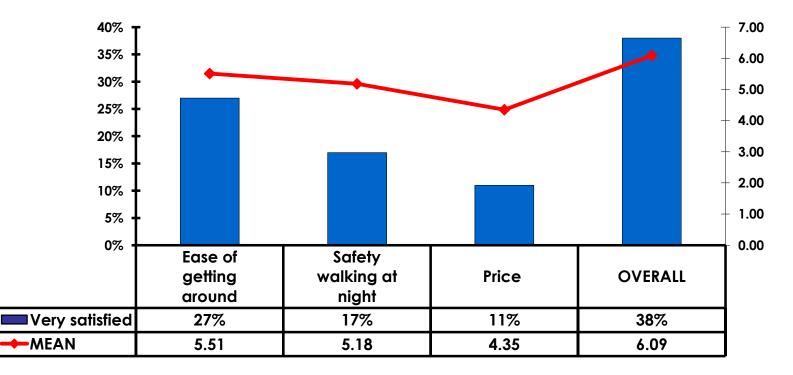

#### **On-Island Perceptions 7pt Rating Scale** 7=Very Satisfied/ 1=Very Dissatisfied

62

#### **On-Island Perceptions** 7pt Rating Scale 7=Very Satisfied/ 1=Very Dissatisfied