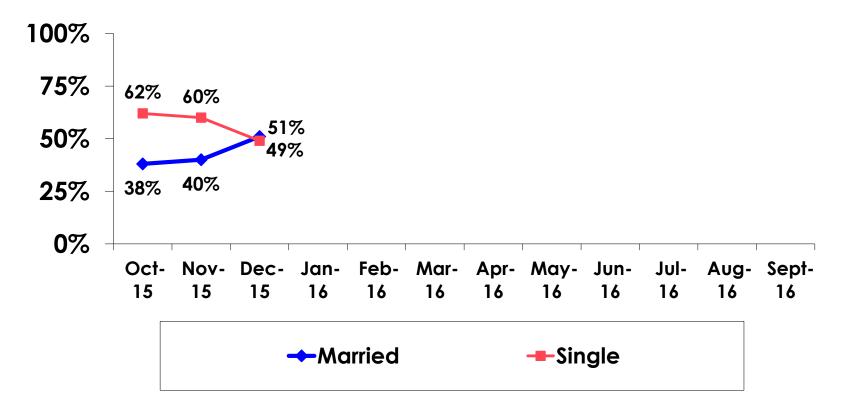

margin of error for a sample of **356** is  $\pm$ -5.23 percentage points with a 95% confidence level. That is, if all Japanese visitors who traveled to Guam in the same time period were asked these questions, we can be 95% certain that their responses would not differ by  $\pm$ -5.23 percentage points.



#### **OBJECTIVES**

• To monitor the effectiveness of the Japan seasonal campaigns in attracting Japanese visitors, refresh certain baseline data, to better understand the nature, and economic value or impact of each of the targeted segments in the Japan marketing plan.

• Identify significant determinants of visitor satisfaction, expenditures and the desire to return to Guam.



#### <u>SECTION 1</u> PROFILE OF RESPONDENTS



#### **Marital Status - Overall**





#### MARITAL STATUS





#### Age - Overall



• The average age of the respondents is 34.50 years of age.



#### AVERAGE - AGE





#### **Personal Income**



• ¥121.58=\$1



## Personal Income – 1st time vs. repeat





# Personal Income by Gender & Age

|     |                                                                                                                     |            | TOTAL | GEN  | DER    | AGE   |       |       |     |  |
|-----|---------------------------------------------------------------------------------------------------------------------|------------|-------|------|--------|-------|-------|-------|-----|--|
|     |                                                                                                                     |            | -     | Male | Female | 18-24