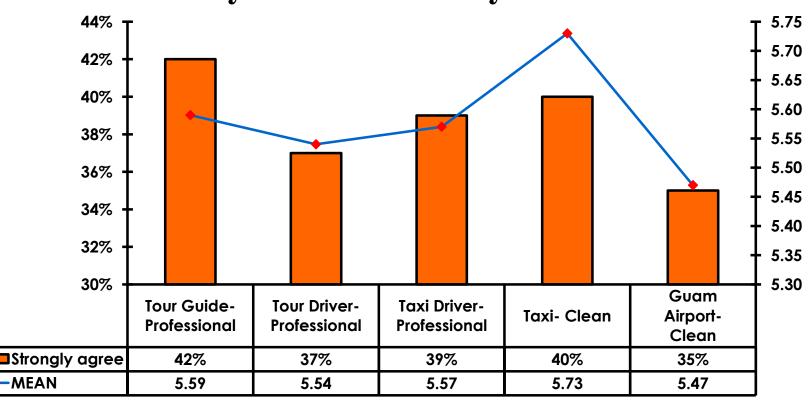

## Security Screening/ Immigration Process at Guam International Airport

#### **Airport Screening** 7pt Rating Scale 7=Strongly Agree/ 1=Strongly Disagree