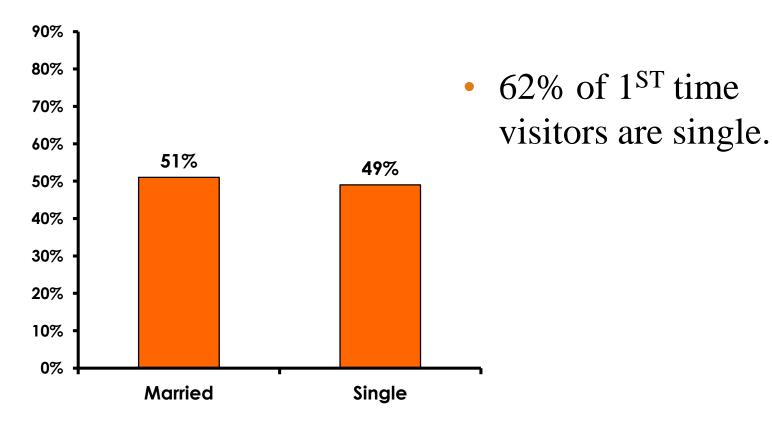

nd waiting areas.

• The margin of error for a sample of **356** is  $\pm$ -5.23 percentage points with a 95% confidence level. That is, if all Japanese visitors who traveled to Guam in the same time period were asked these questions, we can be 95% certain that their responses would not differ by  $\pm$ -5.23 percentage points.



#### **OBJECTIVES**

• To monitor the effectiveness of the Japan seasonal campaigns in attracting Japanese visitors, refresh certain baseline data, to better understand the nature, and economic value or impact of each of the targeted segments in the Japan marketing plan.

• Identify significant determinants of visitor satisfaction, expenditures and the desire to return to Guam.



#### <u>SECTION 1</u> PROFILE OF RESPONDENTS



#### **Marital Status - Overall**





#### MARITAL STATUS





#### Age - Overall



• The average age of the respondents is 34.50 years of age.



#### AVERAGE - AGE





#### **Personal Income**



• ¥121.58=\$1



## Personal Income – 1st time vs. repeat





# Personal Income by Gender & Age

|     |                                                                                                                     |            | TOTAL | GEN  | DER    | AGE   |       |       |     |  |
|-----|---------------------------------------------------------------------------------------------------------------------|------------|-------|------|--------|-------|-------|-------|-----|--|
|     |                                                                                                                     |            | -