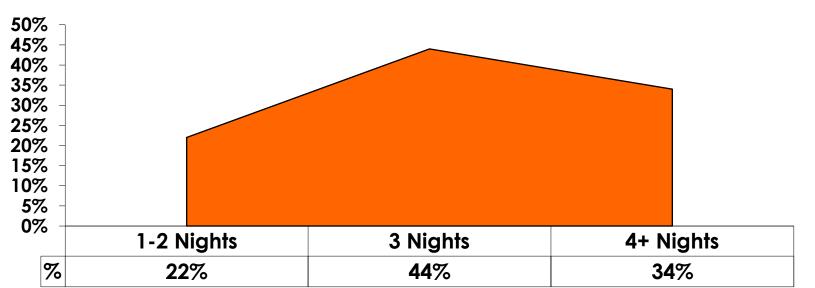

| 18-24  | Count      | 101   | 65      | 36     |
|        |        | Column N % | 29%   | 37%     | 20%    |
|        | 25-34  | Count      | 91    | 58      | 32     |
|        |        | Column N % | 26%   | 33%     | 18%    |
|        | 35-49  | Count      | 118   | 39      | 79     |
|        |        | Column N % | 34%   | 22%     | 45%    |
|        | 50+    | Count      | 42    | 13      | 29     |
|        |        | Column N % | 12%   | 7%      | 16%    |
|        | Total  | Count      | 352   | 175     | 176    |

 First-time visitors are younger than repeat visitors to Guam.



#### **Repeat Visitors Last Trip** n = 173



• The average repeat visitor has been to Guam 3.51 times.



#### Average Number Overnight Trips (2010-2015) (2 nights or more)





#### Length of Stay







#### **AVG LENGTH OF STAY**



20



#### **Occupation by Income**

|     |                                 |       | TOTAL |                                                                                                                                                                        |             |             | Q26         |             |              |         |           |
|-----|---------------------------------|-------|-------|------------------------------------------------------------------------------------------------------------------------------------------------------------------------|-------------|-------------|-------------|-------------|--------------|---------|-----------|
|     |                                 |       | -     | <y2.0 million<="" th=""><th>Y2