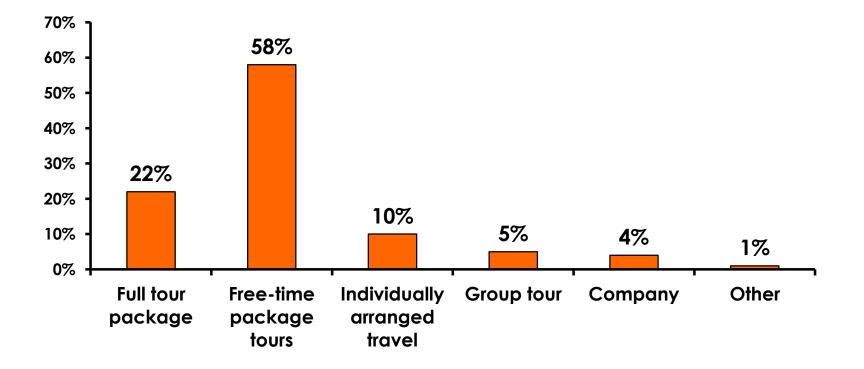

|             |             | 4%           |         |           |
|     | Free-lancer                     |       | 0%    |                                                                                                                                                                        |             | 2%          |             |             |              |         |           |
|     | Total                           | Count | 349   | 11                                                                                                                                                                     | 25          | 44          | 43          | 67          | 55           | 64      | 9         |



#### <u>SECTION 2</u> TRAVEL PLANNING



#### **Travel Planning - Overall**





#### **Accommodation by Income**

#### Average length of stay: 3.26 days

|    |                           |       | TOTAL |                                                                                                                                                                        |             |             | Q26         |             |              |         |           |
|----|---------------------------|-------|-------|------------------------------------------------------------------------------------------------------------------------------------------------------------------------|-------------|-------------|-------------|-------------|--------------|---------|-----------|
|    |                           |       | -     | <y2.0 million<="" th=""><th>Y2.0M-Y3.0M</th><