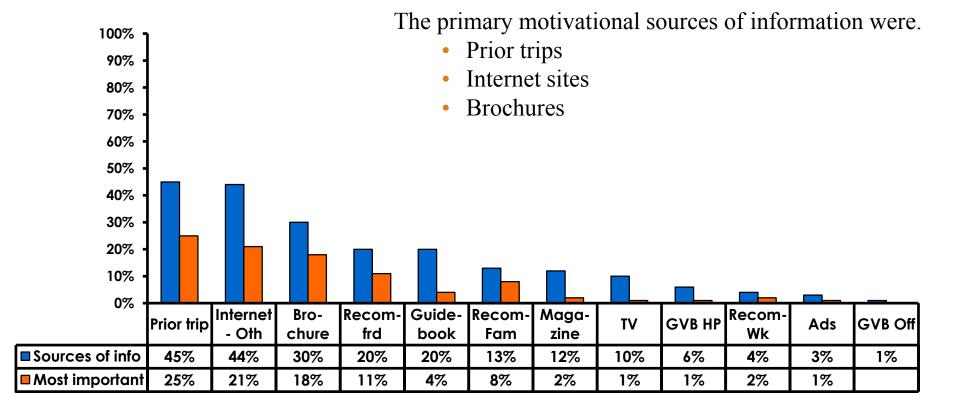

5 = <b>65%</b> |
| Score 1 to 3 = <b>3%</b>     | Score 1 to 3 = <b>5%</b>     |
| MEAN = 4.83                  | MEAN = 4.77                  |



#### **Satisfaction with Other Activities**





# What would it take to make you want to stay an extra day in Guam?





#### **On-Island Perceptions 7pt Rating Scale** 7=Very Satisfied/ 1=Very Dissatisfied



62



#### **On-Island Perceptions** 7pt Rating Scale 7=Very Satisfied/ 1=Very Dissatisfied





## <u>SECTION 5</u> **PROMOTIONS**



## **Internet- Guam Sources of Info**





# Internet- Things To Do Sources of Info





## **Internet- GVB Sources**





## **Travel Motivation- Info Sources**





## **Sources of Information Pre-arrival**





## **Sources of Information Post-arrival**





## **Sources of Information - Motivation**





## <u>SECTION 6</u> OTHER ISSUES



## **Concerns about travel outside of Japan - Overall**





## **Concerns about travel outside of Japan - By Age & Income**

| TOTAL |                                    |       |     | AG    | Ε     |       |     |                                                                                                                                                                        |             | Q26         |             |             |              |         |           |
|-------|------------------------------------|-------|-----|-------|-------|-------|-----|------------------------------------------------------------------------------------------------------------------------------------------------------------------------|-------------|--------