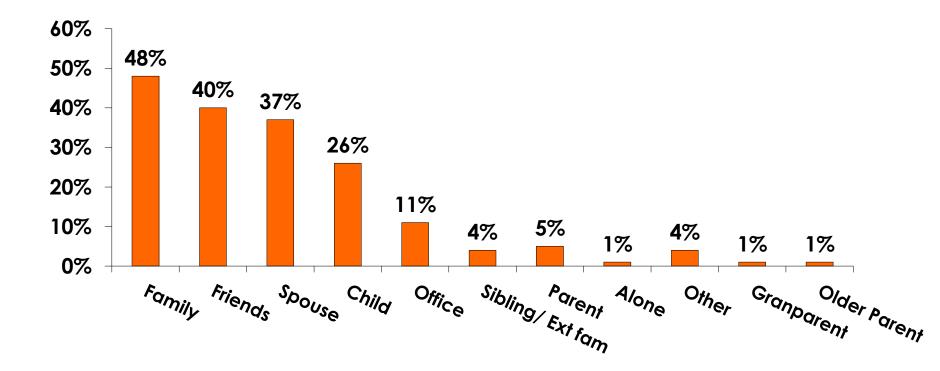

| Column N % | 20%   | 19%  | 21%    | 25%   | 6%    | 25%   | 26% |  |
|     | No Income                                                                                                           | Count      | 9     | 7    | 2      | 4     | 3     | 1     | 1   |  |
|     |                                                                                                                     | Column N % | 3%    | 4%   | 1%     | 5%    | 4%    | 1%    | 2%  |  |
|     | Total                                                                                                               | Count      | 320   | 175  | 145    | 76    | 85    | 113   | 42  |  |



#### **Travel Companions**



12



#### **Number of Children Travel Party**

N=92 total respondents traveling with children.

(Of those N=92 respondents, there is a total of 140 children 18 years or younger)





#### **Prior Trips to Guam**





#### PRIOR TRIPS TO GUAM





#### **Trips to Guam by Age & Gender**

|        |        |            | TOTAL | TRIPS T | O GUAM |
|--------|--------|------------|-------|---------|--------|
|        |        |            | -     | 1st     | Repeat |
| GENDER | Male   | Count      | 182   | 89      | 92     |
|        |        | Column N % | 51%   | 50%     | 52%    |
|        | Female | Count      | 174   | 89      | 85     |
|        |        | Column N % | 49%   | 50%     | 48%    |
|        | Total  | Count      | 356   | 178     | 177    |
| AGE    | 18-24  | Count