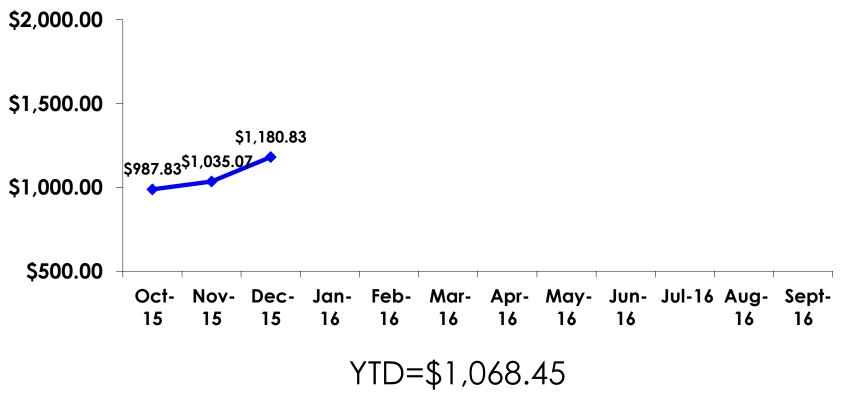

# **Total Expenditures Per Person** (**Prepaid & On-Island**)

- \$1,180.83 = overall average
- \$0 = Minimum (lowest amount recorded for the entire sample)
- \$6,158 = Maximum (highest amount recorded for the entire sample)

## TOTAL EXPENDITURES Per Person