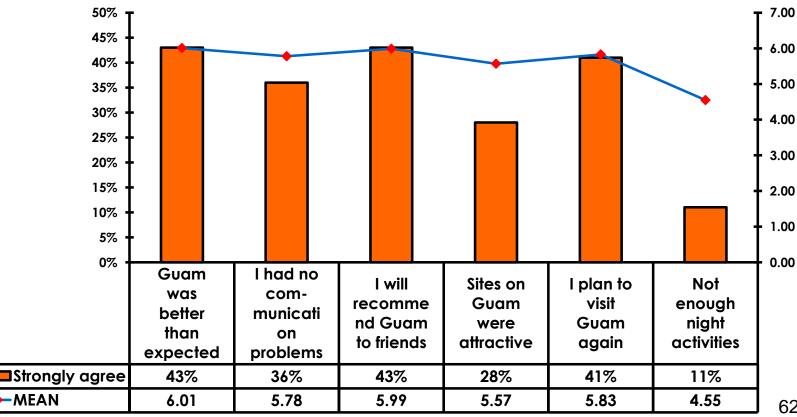

#### **On-Island Perceptions 7pt Rating Scale** 7=Very Satisfied/ 1=Very Dissatisfied

62

#### **On-Island Perceptions** 7pt Rating Scale 7=Very Satisfied/ 1=Very Dissatisfied