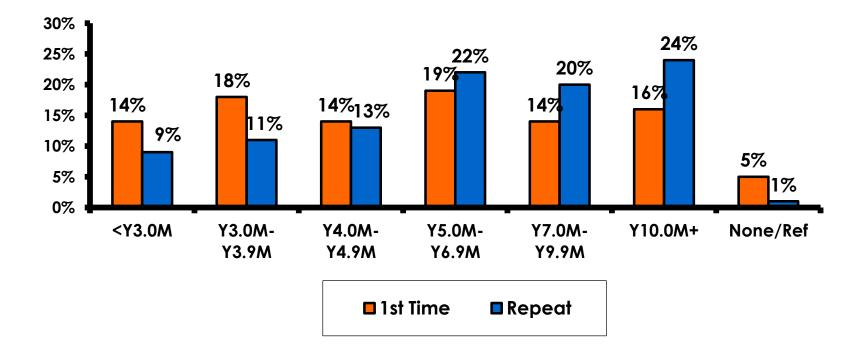

uestions, we can be 95% certain that their responses would not differ by  $\pm$ -5.23 percentage points.



#### **OBJECTIVES**

• To monitor the effectiveness of the Japan seasonal campaigns in attracting Japanese visitors, refresh certain baseline data, to better understand the nature, and economic value or impact of each of the targeted segments in the Japan marketing plan.

• Identify significant determinants of visitor satisfaction, expenditures and the desire to return to Guam.



#### <u>SECTION 1</u> PROFILE OF RESPONDENTS



#### **Marital Status - Overall**





#### MARITAL STATUS





#### Age - Overall



• The average age of the respondents is 34.50 years of age.



#### AVERAGE - AGE





#### **Personal Income**



• ¥121.58=\$1



## Personal Income – 1st time vs. repeat





# Personal Income by Gender & Age

|     |                                                                                                                     |            | TOTAL | GEN  | DER    | AGE   |       |       |     |  |
|-----|---------------------------------------------------------------------------------------------------------------------|------------|-------|------|--------|-------|-------|-------|-----|--|
|     |                                                                                                                     |            | -     | Male | Female | 18-24 | 25-34 | 35-49 | 50+ |  |
| Q26 | <y2.0 million<="" td=""><td>Count</td><td>11</td><td>5</td><td>6</td><td>8</td><td>2</td><td></td><td>1</td></y2.0> | Count      | 11    | 5    | 6      | 8     | 2