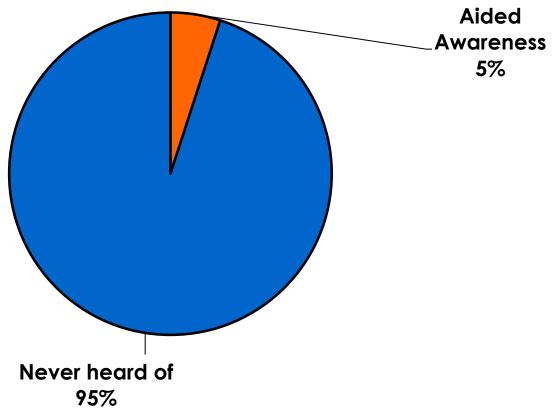

| 4%          | 2%          |             | 1%          | 2%           | 2%      |           |
|       | Total                              | Count | 353 | 100   | 90    | 118   | 41  | 11                                                                                                                                                                     | 25          | 44          | 43          | 68          | 54           | 64      | 9         |



## Security Screening/ Immigration Process at Guam International Airport





#### **Airport Screening** 7pt Rating Scale 7=Strongly Agree/ 1=Strongly Disagree





# **Shop Guam Festival**





#### Shop Guam Festival - Impact n=17