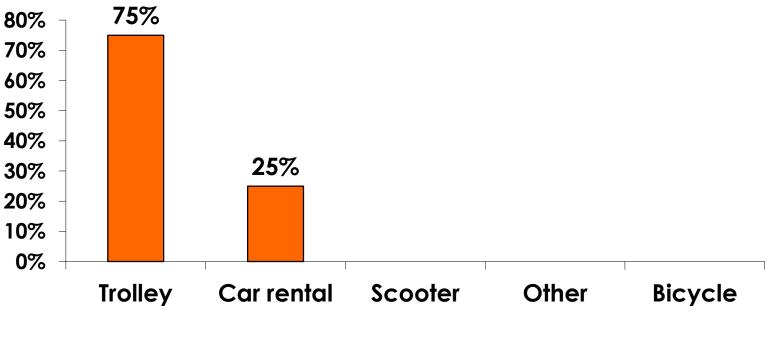

ackage | \$3,515.31 |
| Air only                                  | \$1,635.38 |
| Accommodation only                        | \$1,090.46 |
| Accommodation w/ daily meal only          | \$-        |
| Food & Beverages in Hotel                 | \$41.13    |
| Ground transportation – Japan             | \$55.29    |
| Ground transportation – Guam              | \$37.15    |
| Optional tours/ activities                | \$256.88   |
| Other expenses                            | \$354.66   |
| Total Prepaid                             | \$1,704.30 |



#### PREPAID MEAL BREAKDOWN

#### Air/ Accommodations with Daily Meal Pkg.

**n=21** 



Mean=\$3,515.31 per travel party



#### PREPAID MEAL BREAKDOWN

#### Accommodations with Daily Meal Pkg.

n=x





## PREPAID GROUND TRANSPORTATION n=12



Mean=\$37.15 per travel party



## **On-Island Expenditures**

- \$748.05 = overall mean average on-island expense (for entire travel party size) by respondent
- \$0 = Minimum (lowest amount recorded for the entire sample)
- \$5,500 = Maximum (highest amount recorded for the entire sample)
- \$417.20 = overall mean average <u>per person</u> onisland expenditure



## ON-ISLAND EXPENDITURES Per Person





## PREPAID/ ON-ISLE EXPENDITURES – Per Person





# Total On-Island Expenditure by Gender & Age

| TOTAL GENDER |         |          |          |          | GENDER   |          |          |          |          |          |          |          |  |
|--------------|---------|----------|----------|----------|----------|----------|----------|----------|----------|----------|----------|---