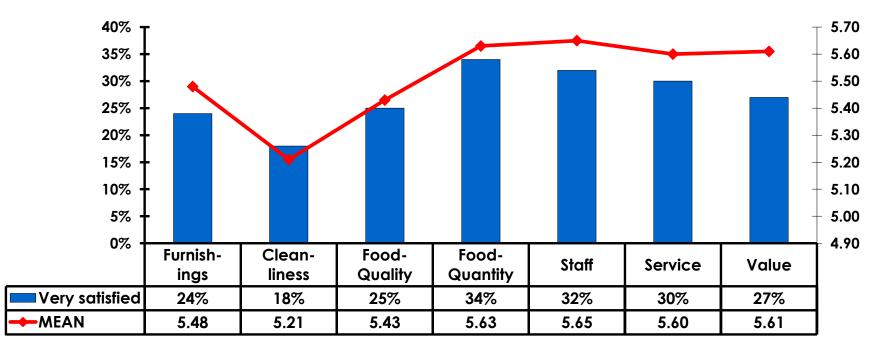

#### Satisfaction Scores Overall 7pt Rating Scale 7=Very Satisfied/1=Very Dissatisfied