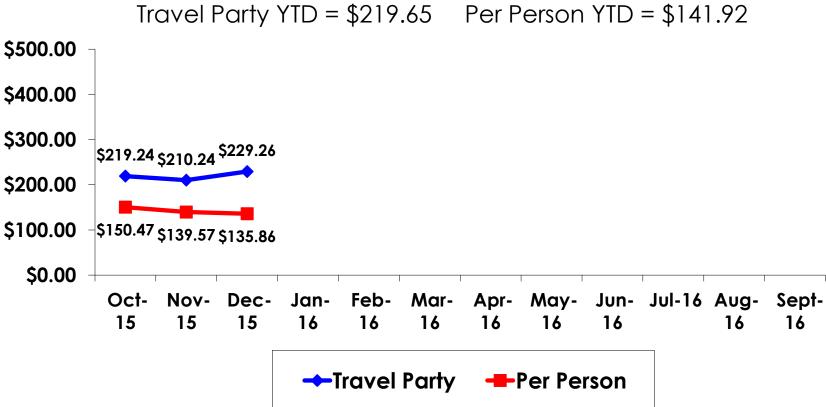

| \$50     |  |
| OPT TOUR     | Mean   | \$67.63  | \$66.96  | \$68.70  |  |
|              | Median | \$0      | \$0      | \$0      |  |
| GIFT- SELF   | Mean   | \$178.64 | \$119.63 | \$238.99 |  |
|              | Median | \$22     | \$0      | \$50     |  |
| GIFT- OTHER  | Mean   | \$111.34 | \$100.93 | \$122.44 |  |
|              | Median | \$50     | \$50     | \$60     |  |
| TRANS        | Mean   | \$18.99  | \$16.46  | \$21.64  |  |
|              | Median | \$0      | \$0      | \$0      |  |
| OTHER        | Mean   | \$201.65 | \$157.61 | \$247.08 |  |
|              | Median | \$0      | \$8      | \$0      |  |
| TOTAL        | Mean   | \$748.05 | \$597.01 | \$901.35 |  |
|              | Median | \$500    | \$400    | \$700    |  |



## ON-ISLE EXPENDITURES – Per Day





# **Total Expenditures Per Person** (**Prepaid & On-Island**)

- \$1,180.83 = overall average
- \$0 = Minimum (lowest amount recorded for the entire sample)
- \$6,158 = Maximum (highest amount recorded for the entire sample)



## TOTAL EXPENDITURES Per Person





# Breakdown of On-Island Expenditures

|                                                                           | MEAN \$  |
|---------------------------------------------------------------------------|----------|
| Food & beverage in a hotel                                                | \$41.97  |
| Food & beverage in fast food restaurant/convenience store                 | \$37.41  |
| Food & beverage at restaurants or drinking establishments outside a hotel | \$90.42  |
| Optional tours and activities