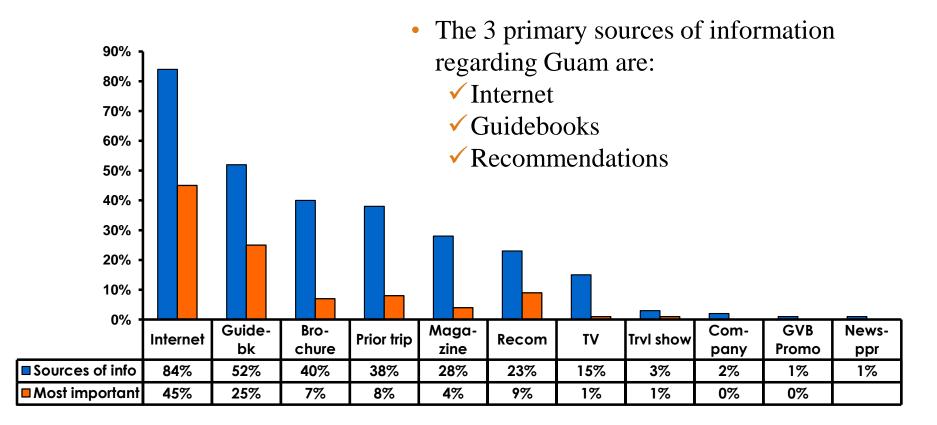

7 = <b>33%</b> | Score of 6 to 7 = <b>30%</b> |
| Score of 4 to 5 = <b>64%</b> | Score of 4 to 5 = <b>65%</b> |
| Score 1 to 3 = <b>3%</b>     | Score 1 to 3 = <b>5%</b>     |
| MEAN = 4.83                  | MEAN = 4.77                  |



#### **Satisfaction with Other Activities**





# What would it take to make you want to stay an extra day in Guam?





#### **On-Island Perceptions 7pt Rating Scale** 7=Very Satisfied/ 1=Very Dissatisfied



62



#### **On-Island Perceptions** 7pt Rating Scale 7=Very Satisfied/ 1=Very Dissatisfied





## <u>SECTION 5</u> **PROMOTIONS**



## **Internet- Guam Sources of Info**





# Internet- Things To Do Sources of Info





## **Internet- GVB Sources**





## **Travel Motivation- Info Sources**





## **Sources of Information Pre-arrival**





## **Sources of Information Post-arrival**





## **Sources of Information - Motivation**





## <u>SECTION 6</u> OTHER ISSUES



## **Concerns about travel outside of Japan - Overall**





## **Concerns about travel outside of Japan - By Age & Income**

| TOTAL |                                    |       |     | AG    | Ε     |       |     |                                                                                                                                                                        |             | Q26         |             |             |              |         |           |
|-------|------------------------------------|-------|-----|-------|-------|-------|-----|-----------------------------------------------------------------------------------------------