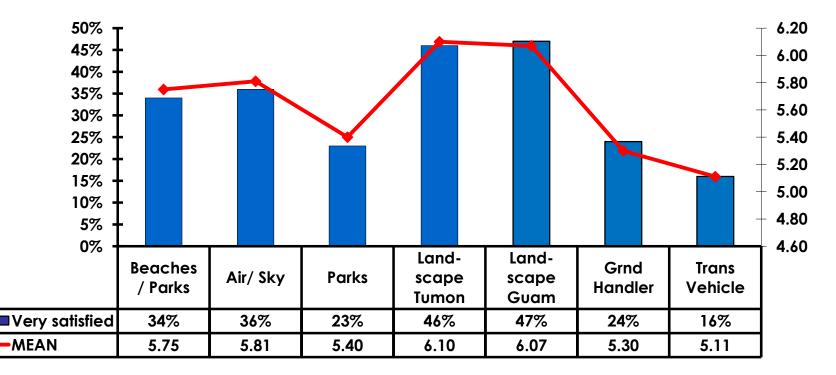

| \$748.05 |



# Local Transportation n=82



Mean=\$18.99 per travel party



# **Guam Airport Expenditures**

- \$28.12 = Mean
- \$10 = Median
- \$0 = Minimum (lowest amount recorded for the entire sample)
- \$400 = Maximum (highest amount recorded for the entire sample)



# Breakdown of Airport Expenditures

|                        | MEAN \$ |
|------------------------|---------|
| Food & Beverages       | \$10.07 |
| Gifts/Souvenirs Self   | \$6.67  |
| Gifts/Souvenirs Others | \$10.84 |
| Total                  | \$28.12 |



## <u>SECTION 4</u> VISITOR SATISFACTION



#### Satisfaction Scores Overall 7pt Rating Scale 7=Very Satisfied/1=Very Dissatisfied





#### Satisfaction Quality/ Cleanliness 7pt Rating Scale 7=Very Satisfied/1=Very Dissatisfied





#### Quality of Accommodations 7pt Rating Scale 7=Very Satisfied/1=Very Dissatisfied





#### Quality of Dining Experience 7pt Rating Scale 7=Very Satisfied/1=Very Dissatisfied





#### Visits to Shopping Centers/Malls on Guam Top responses





#### Satisfaction with Shopping 7pt Rating Scale 7=Very Satisfied/ 1=Very Dissatisfied

| Quality of Shopping          | Variety of Shopping          |
|------------------------------|------------------------------|
| Score of 6 to 7 = <b>54%</b> | Score of 6 to 7 = <b>50%</b> |
| Score of 4 to 5 = <b>43%</b> | Score of 4 to 5 = <b>46%</b> |
| Score 1 to 3 = <b>3%</b>     | Score 1 to 3 = <b>5%</b>     |
| MEAN = 5.52                  | MEAN = 5.43                  |



# **Optional Tour Participation**





# **Optional Tours Participation &