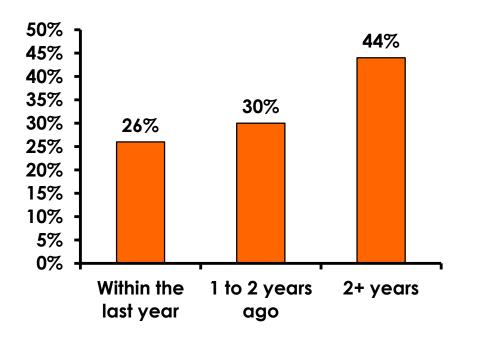

#### **Repeat Visitors Last Trip** n = 173

• The average repeat visitor has been to Guam 3.51 times.