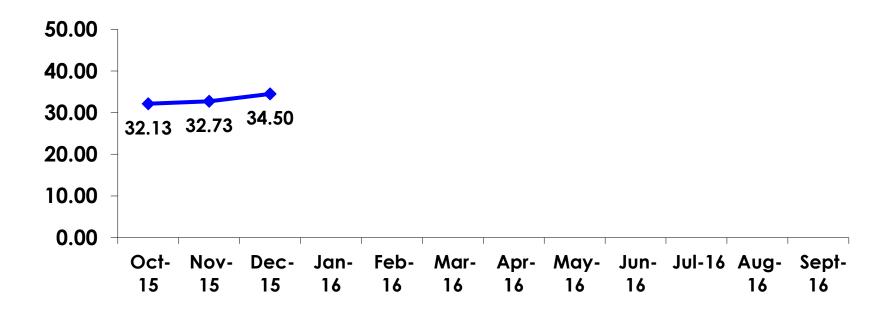

#### Age - Overall

• The average age of the respondents is 34.50 years of age.

#### AVERAGE - AGE