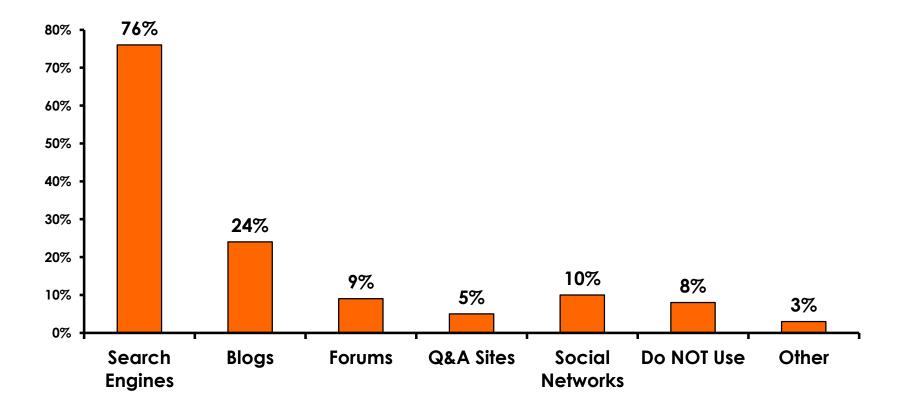

sfied/ 1=Very Dissatisfied

| Quality of Night Tour        | Variety of Night Tour        |
|------------------------------|------------------------------|
| Score of 6 to 7 = <b>33%</b> | Score of 6 to 7 = <b>30%</b> |
| Score of 4 to 5 = <b>64%</b> | Score of 4 to 5 = <b>65%</b> |
| Score 1 to 3 = <b>3%</b>     | Score 1 to 3 = <b>5%</b>     |
| MEAN = 4.83                  | MEAN = 4.77                  |



#### **Satisfaction with Other Activities**





# What would it take to make you want to stay an extra day in Guam?





#### **On-Island Perceptions 7pt Rating Scale** 7=Very Satisfied/ 1=Very Dissatisfied



62



#### **On-Island Perceptions** 7pt Rating Scale 7=Very Satisfied/ 1=Very Dissatisfied





## <u>SECTION 5</u> **PROMOTIONS**



## **Internet- Guam Sources of Info**





# Internet- Things To Do Sources of Info





## **Internet- GVB Sources**





## **Travel Motivation- Info Sources**





## **Sources of Information Pre-arrival**





## **Sources of Information Post-arrival**





## **Sources of Information - Motivation**





## <u>SECTION 6</u> OTHER ISSUES



## **Concerns about travel outside of Japan - Overall**





## **Concerns about travel outside of Japan - By Age & Income**

| TOTAL |                                    |       |     | AG    | Ε     |       |     |                                                                                                                                                                        |             | Q26         |             |             |              |         |           |
|-------|-----