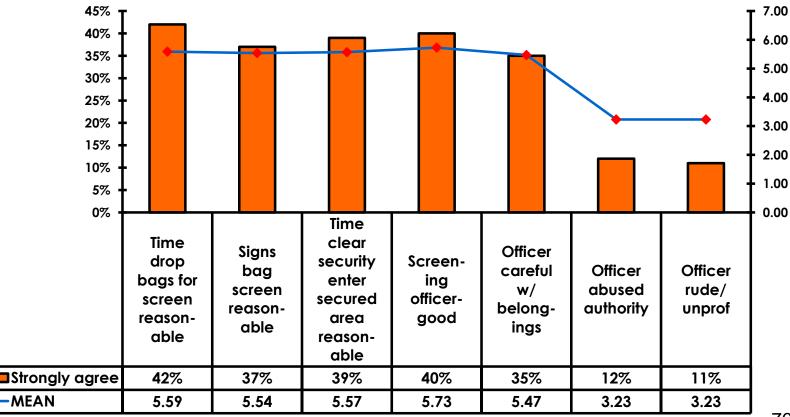

## Security Screening/ Immigration Process at Guam International Airport

#### **Airport Screening** 7pt Rating Scale 7=Strongly Agree/ 1=Strongly Disagree