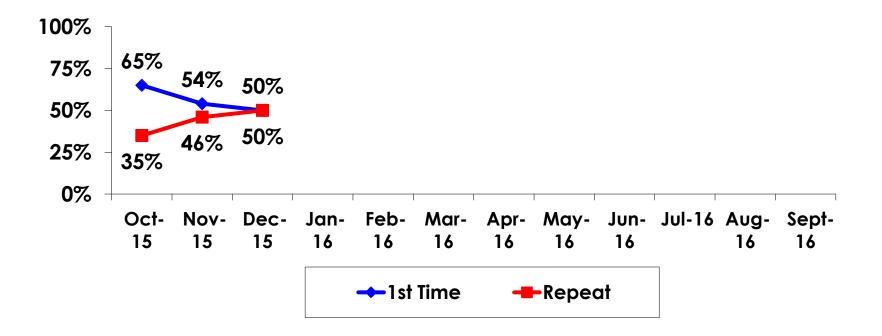

#### **Prior Trips to Guam**

#### PRIOR TRIPS TO GUAM

 First-time visitors are younger than repeat visitors to Guam.