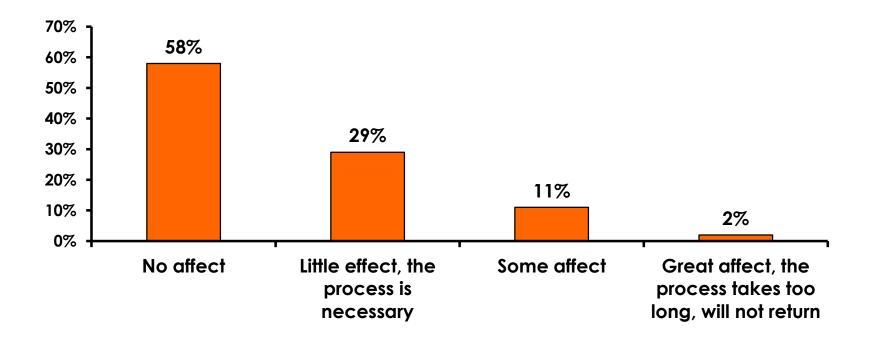

## Security Screening/ Immigration Process at Guam International Airport

#### **Airport Screening** 7pt Rating Scale 7=Strongly Agree/ 1=Strongly Disagree