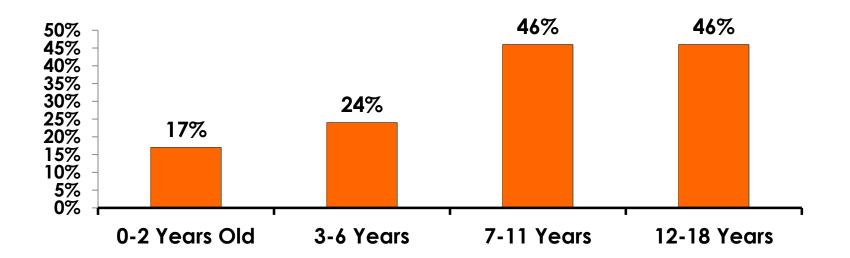

#### **Number of Children Travel Party**

N=92 total respondents traveling with children.

(Of those N=92 respondents, there is a total of 140 children 18 years or younger)