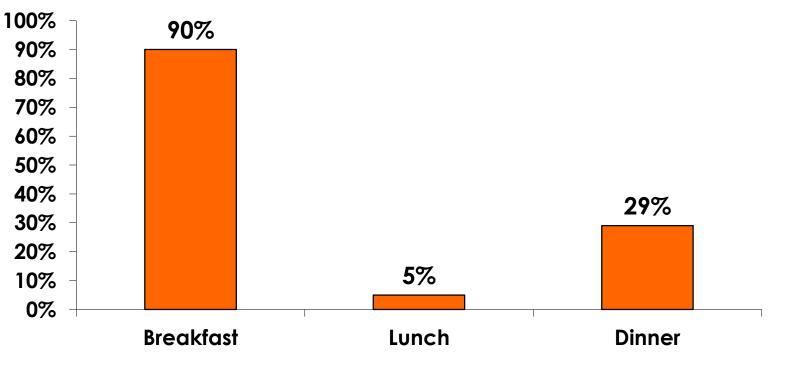

#### PREPAID MEAL BREAKDOWN

#### Air/ Accommodations with Daily Meal Pkg.

**n=21** 

Mean=\$3,515.31 per travel party