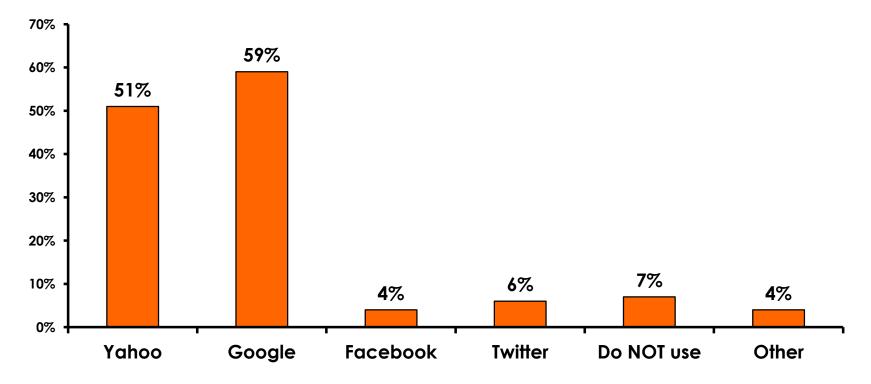

Tour        | Variety of Night Tour        |
|------------------------------|------------------------------|
| Score of 6 to 7 = <b>33%</b> | Score of 6 to 7 = <b>30%</b> |
| Score of 4 to 5 = <b>64%</b> | Score of 4 to 5 = <b>65%</b> |
| Score 1 to 3 = <b>3%</b>     | Score 1 to 3 = <b>5%</b>     |
| MEAN = 4.83                  | MEAN = 4.77                  |



#### **Satisfaction with Other Activities**





# What would it take to make you want to stay an extra day in Guam?





#### **On-Island Perceptions 7pt Rating Scale** 7=Very Satisfied/ 1=Very Dissatisfied



62



#### **On-Island Perceptions** 7pt Rating Scale 7=Very Satisfied/ 1=Very Dissatisfied





## <u>SECTION 5</u> **PROMOTIONS**



## **Internet- Guam Sources of Info**





# Internet- Things To Do Sources of Info





## **Internet- GVB Sources**





## **Travel Motivation- Info Sources**





## **Sources of Information Pre-arrival**





## **Sources of Information Post-arrival**





## **Sources of Information - Motivation**





## <u>SECTION 6</u> OTHER ISSUES



## **Concerns about travel outside of Japan - Overall**





## **Concerns about travel outside of Japan - By Age & Income**

| TOTAL |                                    |       |     | AG    | Ε     |       |     |                                                                                                                                                                        |             | Q26         |             |             |              |         |           |
|-------|------------------------------------|-------|-----|