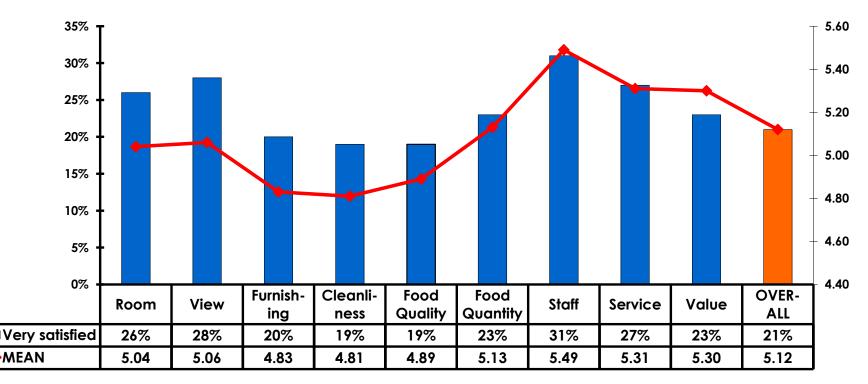

#### Satisfaction Quality/ Cleanliness 7pt Rating Scale 7=Very Satisfied/1=Very Dissatisfied

#### Quality of Accommodations 7pt Rating Scale 7=Very Satisfied/1=Very Dissatisfied

#### Quality of Dining Experience 7pt Rating Scale 7=Very Satisfied/1=Very Dissatisfied