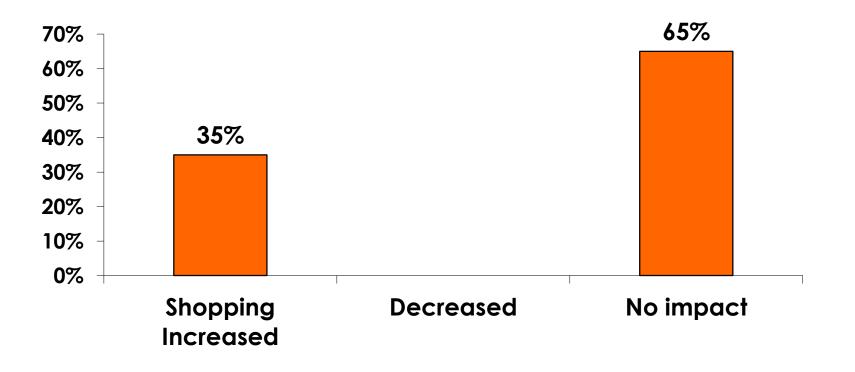

| 4%          | 2%          |             | 1%          | 2%           | 2%      |           |
|       | Total                              | Count | 353 | 100   | 90    | 118   | 41  | 11                                                                                                                                                                     | 25          | 44          | 43          | 68          | 54           | 64      | 9         |



## Security Screening/ Immigration Process at Guam International Airport





#### **Airport Screening** 7pt Rating Scale 7=Strongly Agree/ 1=Strongly Disagree





# **Shop Guam Festival**





#### Shop Guam Festival - Impact n=17