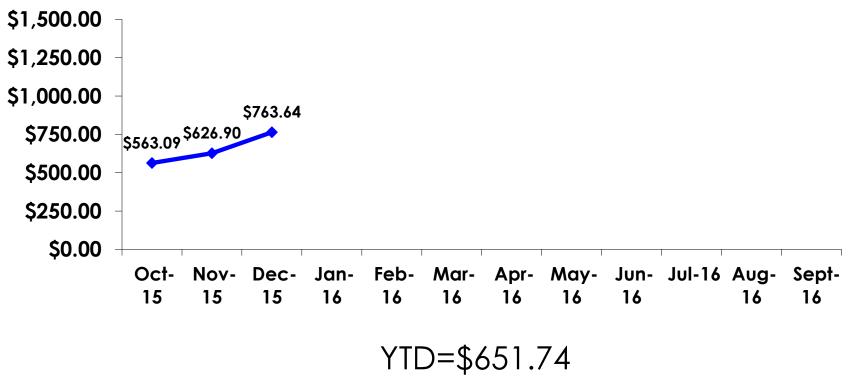

#### Prepaid Expenditures ¥121.58/US\$1

- \$1,704.30 = overall mean average prepaid expense (for entire travel party size) by respondent
- $\$0 = \min(1 \text{ minimum (lowest amount recorded for the entire sample)})$
- \$28,788 = maximum (highest amount recorded for the entire sample)
- \$763.64 = overall mean average <u>per person</u> prepaid expenditures

#### PREPAID EXPENDITURES Per Person