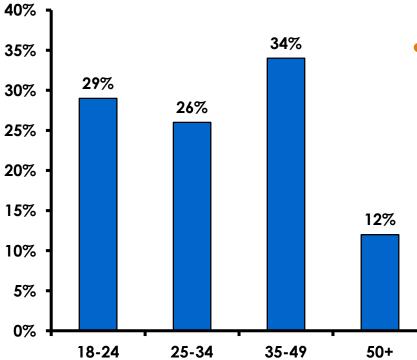

#### Age - Overall

• The average age of the respondents is 34.50 years of age.

#### AVERAGE - AGE