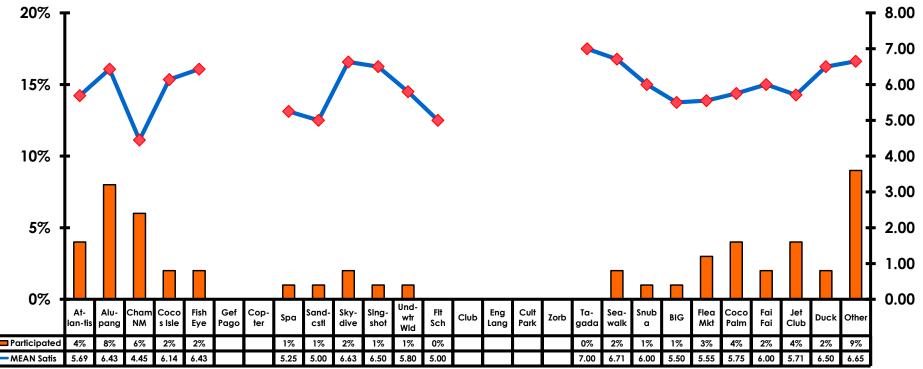

of Accommodations 7pt Rating Scale 7=Very Satisfied/1=Very Dissatisfied





#### Quality of Dining Experience 7pt Rating Scale 7=Very Satisfied/1=Very Dissatisfied





#### Visits to Shopping Centers/Malls on Guam Top responses





#### Satisfaction with Shopping 7pt Rating Scale 7=Very Satisfied/ 1=Very Dissatisfied

| Quality of Shopping          | Variety of Shopping          |
|------------------------------|------------------------------|
| Score of 6 to 7 = <b>54%</b> | Score of 6 to 7 = <b>50%</b> |
| Score of 4 to 5 = <b>43%</b> | Score of 4 to 5 = <b>46%</b> |
| Score 1 to 3 = <b>3%</b>     | Score 1 to 3 = <b>5%</b>     |
| MEAN = 5.52                  | MEAN = 5.43                  |



# **Optional Tour Participation**





# **Optional Tours Participation & Satisfaction**





#### **Day Tours Satisfaction** 7pt Rating Scale 7=Very Satisfied/ 1=Very Dissatisfied

| Quality of Day Tour          | Variety of Day Tour          |
|------------------------------|------------------------------|
| Score of 6 to 7 = <b>54%</b> | Score of 6 to 7 = <b>53%</b> |
| Score of 4 to 5 = <b>44%</b> | Score of 4 to 5 = <b>47%</b> |
| Score 1 to 3 = <b>2%</b>     | Score 1 to 3 = <b>1%</b>     |
| MEAN = 5.46                  | MEAN = 5.44                  |



#### **Night Tours Satisfaction** 7pt Rating Scale 7=Very Satisfied/ 1=Very Dissatisfied

| Quality of Night Tour        | Variety of Night Tour        |
|------------------------------|------------------------------|
| Score of 6 to 7 = <b>33%</b> | Score of 6 to 7 = <b>30%</b> |
| Score of 4 to 5 = <b>64%</b> | Score