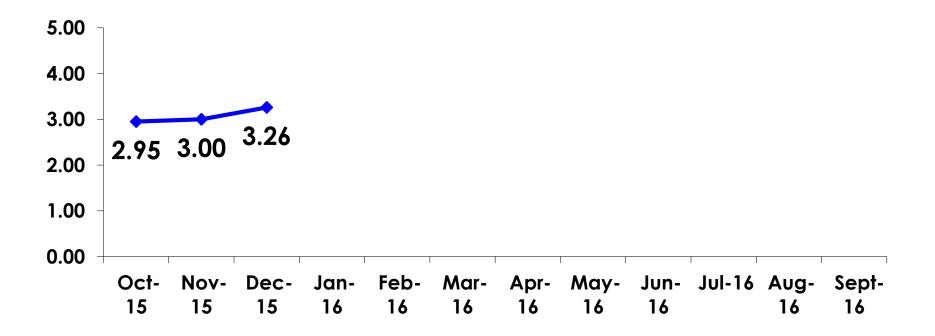

#### Average Number Overnight Trips (2010-2015) (2 nights or more)

#### Average length of stay: 3.26 days

|    |                           |       | TOTAL |                                                                                                                                                                        |             |             | Q26         |             |              |         |           |
|----|---------------------------|-------|-------|------------------------------------------------------------------------------------------------------------------------------------------------------------------------|-------------|-------------|-------------|-------------|--------------|---------|-----------|
|    |                           |       | -     | <y2.0 million<="" th=""><th>Y2.0M-Y3.0M</th><th>Y3.0M-Y4.0M</th><th>Y4.0M-Y5.0M</th><th>Y5.0M-Y7.0M</th><th>Y7.0M-Y10.0M</th><th>Y10.0M+</th><th>No Income</th></y2.0> | Y2.0M-Y3.0M | Y3.0M-Y4.0M | Y4.0M-Y5.0M | Y5.0M-Y7.0M | Y7.0M-Y10.0M | Y10.0M+ | No Income |
| Q9 | Guam Plaza Hotel          |       | 14%   | 45%                                                                                                                                                                    | 8%          | 11%         | 12%         | 16%         | 11%          | 13%     | 33%       |
|    | Outrigger Guam Resort     |       | 11%   | 9%                                                                                                                                                                     | 21%         | 11%         | 9%          | 9%          | 13%          | 13%     |           |
|    | Grand Plaza Hotel         |       | 10%   | 9%                                                                                                                                                                     | 13%         | 20%         | 9%          | 10%         | 5%           | 6%      | 11%       |
|    | Royal Orchid Guam         |       | 8%    | 9%                                                                                                                                                                     | 8%          | 9%          |             | 10%         | 7%           | 8%      |           |
|    | Fiesta Resort Guam        |       | 8%    | 9%                                                                                                                                                                     | 4%          | 9%          | 12%         | 7%          | 15%          | 5%      |           |
|    | Guam Reef & Olive Spa     |       | 7%    |                                                                                                                                                                        | 8%          | 11%         | 14%         | 3%          | 5%           | 5%      |           |
|    | PIC Club                  |       | 6%    |                                                                                                                                                                        | 4%          |             | 7%          | 7%          | 4%           | 11%     |           |
|    | Onward Beach Resort       |       | 5%    |                                                                                                                                                                        |             | 2%          | 7%          | 3%          | 9%           | 8%      |           |
|    | Hilton Guam Resort        |       | 5%    |                                                                                                                                                                        |             | 7%          | 2%          | 3%          | 5%           | 5%      |           |
|    | Pacific Star Resort & Spa |       | 5%    | 9%                                                                                                                                                                     | 8%          | 4%          | 12%         | 4%          | 2%           | 2%      |           |
|    | Westin Resort Guam        |       | 4%    |                                                                                                                                                                        | 4%          | 4%          | 2%          | 1%          | 5%           | 6%      | 11%       |
|    | Hotel Nikko Guam          |       | 3%    |                                                                                                                                                                        | 4%          | 4%          | 5%          | 4%          | 2%           | 2%      |           |
|    | Holiday Resort Guam       |       | 3%    |                                                                                                                                                                        |             |             | 5%          | 3%          | 7%           | 2%      | 11%       |
|    | Leo Palace Resort         |       | 3%    |                                                                                                                                                                        | 8%          |             | 2%          | 4%          | 4%           |         | 22%       |
|    | Pacific Bay Hotel         |       | 3%    |                                                                                                                                                                        | 8%          | 2%          |             |             |              | 3%      |           |
|    | Sheraton Laguna Guam      |       | 2%    |                                                                                                                                                                        |             |             |             | 6%          | 2%           | 2%      |           |
|    | Hyatt Regency Guam        |       | 2%    | 9%                                                                                                                                                                     |             |             |             | 1%          | 2%           | 3%      | 11%       |
|    | Oceanview Hotel           |       | 1%    |                                                                                                                                                                        |             | 4%          |             |             |              | 3%      |           |
|    | Other                     |       | 1%    |                                                                                                                                                                        |             |             | 2%          | 1%          | 2%           |         |           |
|    | Lotte Hotel Guam          |       | 1%    |                                                                                                                                                                        |             |             |             |             |              | 5%      |           |
|    | Dusit Thani Guam          |       | 0%    |                                                                                                                                                                        |             |             |             | 1%          |              |         |           |
|    | Hotel Santa Fe            |       | 0%    |                                                                                                                                                                        |             |             |             |             |              | 2%      |           |
|    | Aqua Suites               |       | 0%    |                                                                                                                                                                        |             |             |             | 1%          |              |         |           |
|    | Condo                     |       | 0%    |                                                                                                                                                                        |             |             |             | 1%          |              |         |           |
|    | Total                     | Count | 355   | 11                                                                                                                                                                     | 24          | 45          | 43          | 68          | 55           | 64      | 9         |