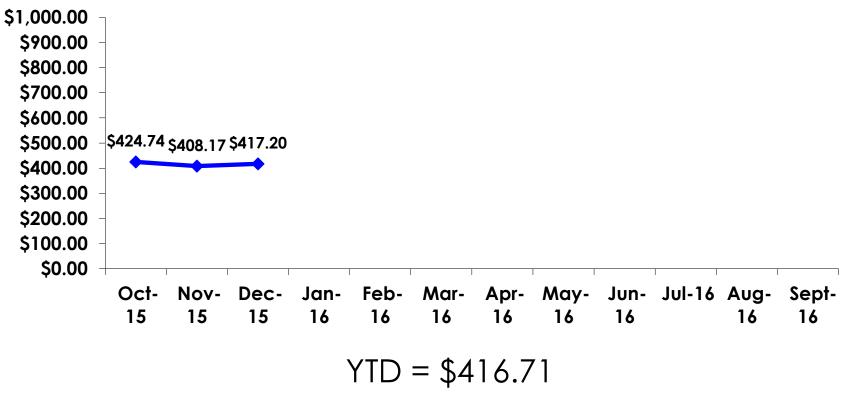

## **On-Island Expenditures**

- \$748.05 = overall mean average on-island expense (for entire travel party size) by respondent
- \$0 = Minimum (lowest amount recorded for the entire sample)
- \$5,500 = Maximum (highest amount recorded for the entire sample)
- \$417.20 = overall mean average <u>per person</u> onisland expenditure

## ON-ISLAND EXPENDITURES Per Person