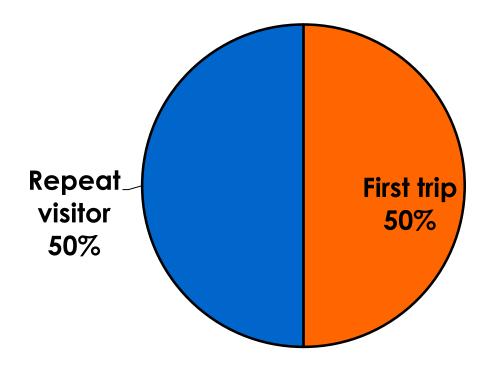

#### **Prior Trips to Guam**

#### PRIOR TRIPS TO GUAM

 First-time visitors are younger than repeat visitors to Guam.