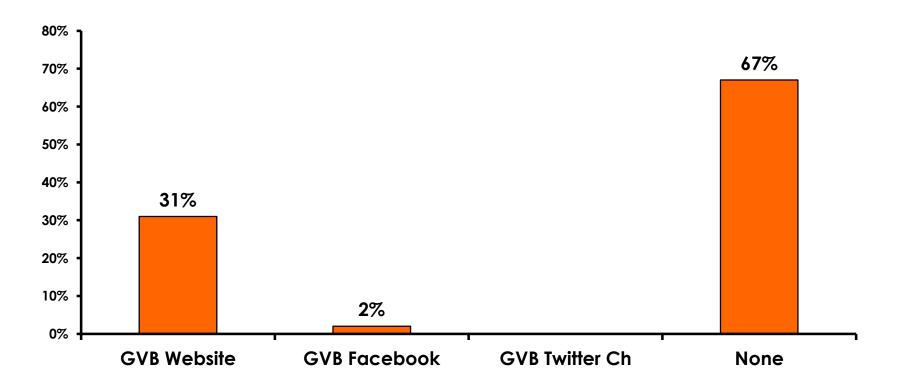

ur        |
|------------------------------|------------------------------|
| Score of 6 to 7 = <b>33%</b> | Score of 6 to 7 = <b>30%</b> |
| Score of 4 to 5 = <b>64%</b> | Score of 4 to 5 = <b>65%</b> |
| Score 1 to 3 = <b>3%</b>     | Score 1 to 3 = <b>5%</b>     |
| MEAN = 4.83                  | MEAN = 4.77                  |



#### **Satisfaction with Other Activities**





# What would it take to make you want to stay an extra day in Guam?





#### **On-Island Perceptions 7pt Rating Scale** 7=Very Satisfied/ 1=Very Dissatisfied



62



#### **On-Island Perceptions** 7pt Rating Scale 7=Very Satisfied/ 1=Very Dissatisfied





## <u>SECTION 5</u> **PROMOTIONS**



## **Internet- Guam Sources of Info**





# Internet- Things To Do Sources of Info





## **Internet- GVB Sources**





## **Travel Motivation- Info Sources**





## **Sources of Information Pre-arrival**





## **Sources of Information Post-arrival**





## **Sources of Information - Motivation**





## <u>SECTION 6</u> OTHER ISSUES



## **Concerns about travel outside of Japan - Overall**





## **Concerns about travel outside of Japan - By Age & Income**

| TOTAL |                                    |       |     | AG    | Ε     |       |     |                                                                                                                                                                        |             | Q26         |             |             |              |         |           |
|-------|------------------------------------|-------|-----|-------|-------|-------|-----|----