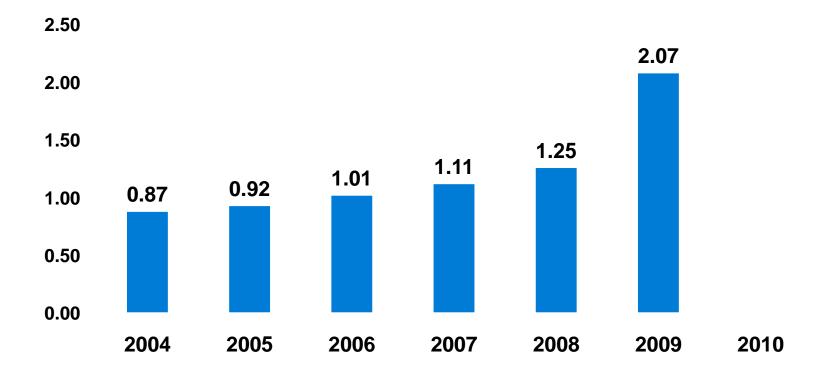

|       | 48%   | 64%          | 26%    |
|        | 30-39  | Count | 103   | 49           | 54     |
|        |        |       | 31%   | 25%          | 41%    |
|        | 40-49  | Count | 37    | 10           | 27     |
|        |        |       | 11%   | 5%           | 20%    |
|        | 50+    | Count | 29    | 12           | 17     |
|        |        |       | 9%    | 6%           | 13%    |
| Total  | Count  |       | 330   | 198          | 132    |

 First-time visitors tend to be younger than repeat visitors to Guam.



#### **Repeat Visitors Last Trip** n = 131



- The average repeat visitor has been to Guam 3.2 times.
- Roughly two-thirds of the repeat visitors have been to Guam within the last 2 years.



#### Average Number Overnight Trips (2004-2010) (2 nights or more)





## Length of Stay





# **Average Length of Stay**



0.0

Oct-09 Nov-09 Dec-09 Jan-10 Feb-10 Mar-10 Apr-10 May-10 Jun-10 July-10 Aug-10 Sept-10



## **Living Accommodations**





### **Occupation by Income**

|       |                                                      |       | PERSONAL INCOME                                                                                                                       |             |             |             |             |         |       |
|-------|------------------------------------------------------|-------|---------------------------------------------------------------------------------------------------------------------------------------|-------------|-------------|-------------|-------------|---------|-------|
|       |