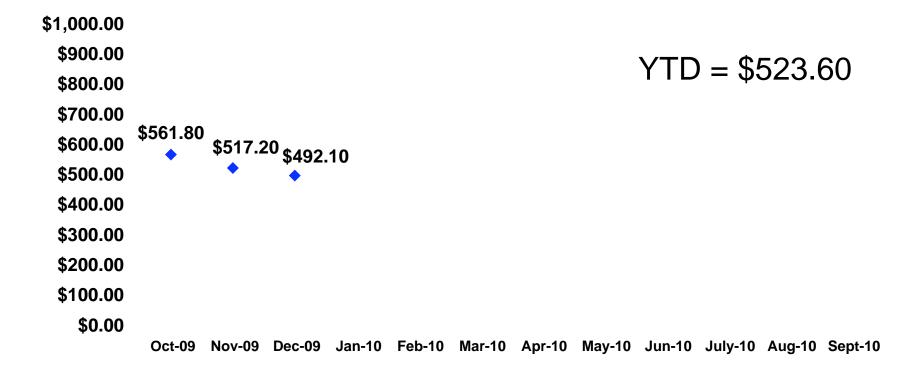

# **On-Island Expenditures**

- \$800.40 = overall mean average on-island expense (for entire travel party size) by respondent
- \$0 = Minimum (lowest amount recorded for the entire sample)
- \$4,000 = Maximum (highest amount recorded for the entire sample)
- \$492.10 = overall mean average <u>per person</u> onisland expenditure

# **On-Island Expenditures**