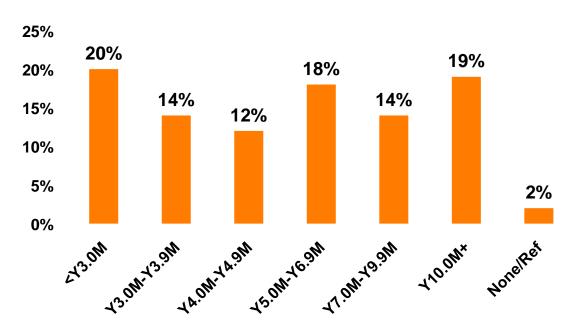

#### **Personal Income**

# Personal Income 1st time vs. repeat

1st Time
Repeat