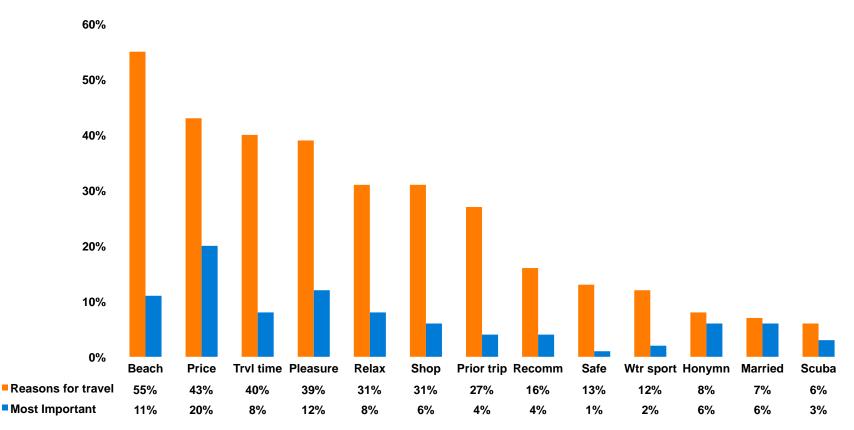

#### **Travel Motivation - Top Responses**

# Most Important Reason for Choosing Guam

- Price,
- Pleasure,
- Guam's natural beauty/beaches, are the primary reasons for visiting during this period.

#### Motivation by Age & Gender

|       |                                                      |       | AGE  |       |       |       |     | GENDER |        |
|-------|------------------------------------------------------|-------|------|-------|-------|-------|-----|--------|--------|
|       |                                                      | TOTAL | <20  | 20-29 | 30-39 | 40-49 | 50+ | Male   | Female |
| Q.5   | Beautiful seas, beaches,<br>tropical climate         | 55%   |      | 59%   | 58%   | 46%   | 34% | 53%    | 57%    |
|       | Price of the tour package                            | 43%   |      | 45%   | 45%   | 46%   | 28% | 40%    | 46%    |
|       | Short travel time                                    | 40%   |      | 34%   | 50%   | 38%   | 41% | 40%    | 40%    |
|       | Pleasure                                             | 39%   |      | 44%   | 38%   | 32%   | 24% | 33%    | 45%    |
|       | Just to relax                                        | 31%   |      | 26%   | 36%   | 32%   | 41% | 30%    | 32%    |
|       | Shopping                                             | 31%   |      | 33%   | 29%   | 32%   | 24% | 24%    | 38%    |
|       | A previous visit                                     | 27%   |      | 15%   | 39%   | 49%   | 28% | 26%    | 29%    |
|       | Recommendation of friend,<br>relative, travel agency | 16%   |      | 21%   | 16%   | 3%    | 3%  | 14%    | 17%    |
|       | It is a safe place to spend a<br>vacation            | 13%   |      | 9%    | 18%   | 16%   | 17% | 17%    | 10%    |
|       | Water sports                                         | 12%   |      | 16%   | 8%    | 14%   | 3%  | 9%     | 15%    |
|       | Honeymoon                                            | 8%    |      | 13%   | 6%    |       |     | 13%    | 2%     |
|       | To get married or Attend<br>wedding                  | 7%    |      | 7%    | 6%    | 5%    | 10% | 7%     | 6%     |
|       | SCUBA diving                                         | 6%    |      | 5%    | 6%    | 11%   | 10% | 6%     | 7%     |
|       | To golf                                              | 5%    |      | 2%    | 6%    | 5%    | 21% | 6%     | 4%     |
|       | Company or Business trip                             | 4%    | 100% | 3%    | 4%    | 3%    | 3%  | 4%     | 3%     |
|       | Other                                                | 4%    |      | 3%    | 6%    | 5%    |     | 2%     | 5%     |
|       | Organized Sporting Activity                          | 2%    |      | 2%    | 2%    |       | 3%  | 1%     | 2%     |
|       | To visit friends or relatives                        | 2%    |      | 1%    | 3%    |       |     | 2%     | 1%     |
|       | Special promotion                                    | 1%    |      | 1%    | 1%    |       | 3%  | 2%     | 1%     |
|       | Career certification or testing                      | 1%    |      |       | 2%    | 3%    | 3%  | 2%     |        |
|       | Promotional materials from<br>GVB                    | 1%    |      | 1%    | 1%    |       |     |        | 1%     |
|       | My company sponsored me                              | 0%    |      |       | 1%    |       |     | 1%     |        |
| Total | Cases                                                | 330   | 1    | 160   | 103   | 37    | 29  | 163    | 167    |