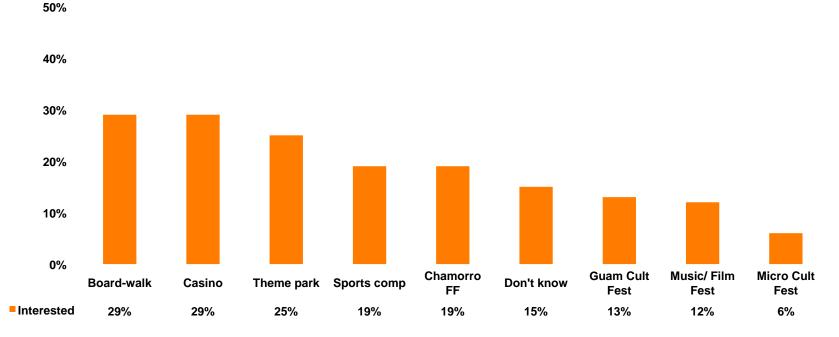

#### Which activities or attractions would you most likely participate in if they were available on Guam?