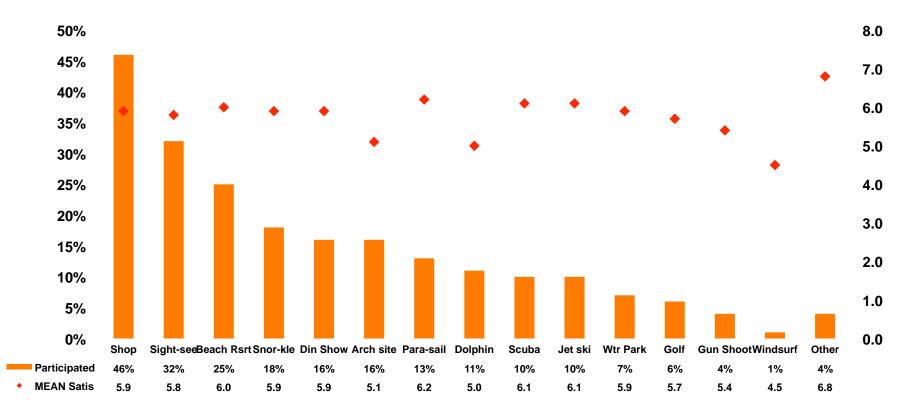

e of 4 to 5 = <b>52%</b> |
| Score 1 to 3 = <b>7%</b>     | Score 1 to 3 = <b>4%</b>     |
| <b>MEAN</b> = 5.1            | <b>MEAN = 5.1</b>            |



# **Night Tours Satisfaction**

#### 7pt Rating Scale 7=Very Satisfied/ 1=Very Dissatisfied

C

| Quality of Night Tour<br>Score of 6 to 7 = 28% | Variety of Night Tour<br>Score of 6 to 7 = 24% |
|------------------------------------------------|------------------------------------------------|
| Score of 4 to 5 = <b>69%</b>                   | Score of 4 to 5 = <b>71%</b>                   |
| Score 1 to 3 = <b>2%</b>                       | Score 1 to 3 = <b>6%</b>                       |
| <b>MEAN = 4.8</b>                              | <b>MEAN</b> = 4.7                              |



## **Satisfaction with Other Activities**





#### Which activities or attractions would you most likely participate in if they were available on Guam?





# What would it take to make you want to stay an extra day in Guam?





#### **On-Island Perceptions** 7pt Rating Scale 7=Very Satisfied/ 1=Very Dissatisfied





## <u>SECTION 5</u> PROMOTIONS



#### Guam Promotion - Media Past 90 days



65



#### Message Recall (Filter: recall ad/promo n=123)

- 62% An image
- 23% Other
- 11% Don't recall
- 4% Tag line



#### Aided Awareness - Image Test (Filter: recall ad/promo n=124)





#### Aided Image Recall (Filter: recall image n=22)

- 68% Sakana Kun
- 36% Touch the culture/ Yard
- 18% Touch the culture/ Sunset
- 9% Tokyo area transportation ad



#### Aided Image Recall - Media Outlet (Filter: Recall image/ n=22)





## **Sou