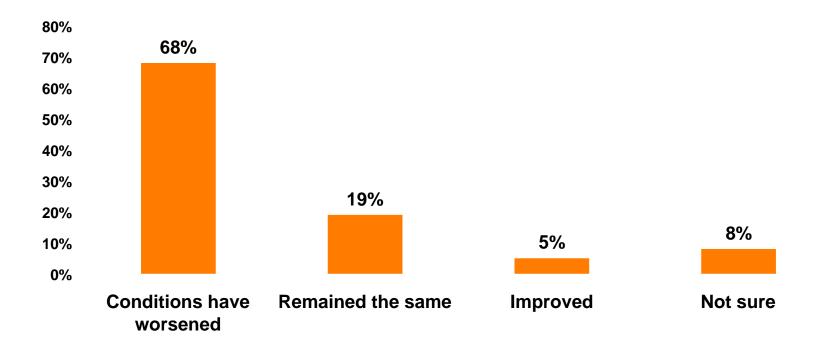

#### **On-Island Perceptions** 7pt Rating Scale 7=Very Satisfied/ 1=Very Dissatisfied





## <u>SECTION 5</u> PROMOTIONS



#### Guam Promotion - Media Past 90 days



65



#### Message Recall (Filter: recall ad/promo n=123)

- 62% An image
- 23% Other
- 11% Don't recall
- 4% Tag line



#### Aided Awareness - Image Test (Filter: recall ad/promo n=124)





#### Aided Image Recall (Filter: recall image n=22)

- 68% Sakana Kun
- 36% Touch the culture/ Yard
- 18% Touch the culture/ Sunset
- 9% Tokyo area transportation ad



#### Aided Image Recall - Media Outlet (Filter: Recall image/ n=22)





## **Sources of Information Pre-arrival**





## **Sources of Information Post-arrival**





## <u>SECTION 6</u> OTHER ISSUES



## Rating the Japan economy compared to 12 months ago - Overall





### Rating the Japan economy compared to 12 months ago - By Age & Income

|       |                                    | AGE  |       |       | PERSONAL INCOME |     |                                                                                                                                        |             |             |             |             |         |        |
|-------|------------------------------------|------|-------|-------|-----------------|-----|----------------------------------------------------------------------------------------------------------------------------------------|-------------|-------------|-------------|-------------|---------|--------|
|       |                                    | <20  | 20-29 | 30-39 | 40-49           | 50+ | <y3.0m< th=""><t