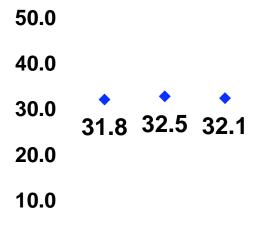

# Age - Overall

• The average age of the respondents is 32.1 years of age.

## Average Age

0.0

Oct-09 Nov-09 Dec-09 Jan-10 Feb-10 Mar-10 Apr-10 May-10 Jun-10 July-10 Aug-10 Sept-10