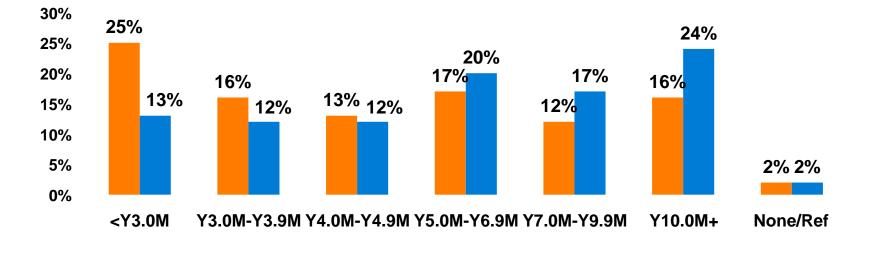

# **Accommodation by Income**

#### Average length of stay: 2.90 days

|       |                            |       |                                                                                                                                       | PERSONAL INCOME |             |             |             |         |       |
|-------|----------------------------|-------|---------------------------------------------------------------------------------------------------------------------------------------|-----------------|-------------|-------------|-------------|---------|-------|
|       |                            | TOTAL | <y3.0m< th=""><th>Y3.0M-Y3.9M</th><th>Y4.0M-Y4.9M</th><th>Y5.0M-Y6.9M</th><th>Y7.0M-Y9.9M</th><th>Y10.0M+</th><th>Nolnc</th></y3.0m<> | Y3.0M-Y3.9M     | Y4.0M-Y4.9M | Y5.0M-Y6.9M | Y7.0M-Y9.9M | Y10.0M+ | Nolnc |
| Q.9   | Japan Plaza Hotel          | 13%   | 12%                                                                                                                                   | 17%             | 17%         | 11%         | 16%         | 12%     |       |
|       | Outrigger Guam Resort      | 8%    | 8%                                                                                                                                    | 7%              | 14%         | 5%          | 7%          | 7%      |       |
|       | Ohana Oceanview Hotel      | 6%    | 10%                                                                                                                                   | 2%              | 11%         | 4%          | 7%          | 5%      |       |
|       | Grand Plaza Hotel          | 6%    | 8%                                                                                                                                    | 10%             | 8%          | 7%          | 2%          | 2%      |       |
|       | Royal Orchid Guam          | 6%    | 7%                                                                                                                                    | 5%              | 8%          | 2%          | 2%          | 9%      | 1'7%  |
|       | Leo Palace Resort          | 6%    | 7%                                                                                                                                    | 5%              | 3%          | 7%          | 5%          | 9%      |       |
|       | Fiesta Resort Guam         | 6%    | 7%                                                                                                                                    | 5%              | 6%          | 11%         | 5%          | 2%      |       |
|       | Pacific Islands Club PIC   | 5%    | 3%                                                                                                                                    |                 | 8%          | 7%          | 5%          | 7%      | 1'7%  |
|       | Ramada Suites Guam         | 5%    | 7%                                                                                                                                    | 5%              | 3%          | 2%          | 5%          | 5%      |       |
|       | Pacific Bay Hotel          | 5%    | 3%                                                                                                                                    | 12%             | 3%          | 4%          | 2%          | 4%      | 1'7%  |
|       | Hilton Guam Resort & Spa   | 5%    | 3%                                                                                                                                    |                 |             | 9%          | 5%          | 7%      |       |
|       | Hotel Nikko Guam           | 4%    | 5%                                                                                                                                    | 2%              | 6%          | 5%          | 5%          | 2%      | 1'7%  |
|       | Guam Reef Hotel            | 4%    | 3%                                                                                                                                    | 7%              |             | 2%          | 7%          | 4%      | 1'7%  |
|       | Onward Beach Resort        | 4%    |                                                                                                                                       | 10%             |             | 5%          | 2%          | 7%      |       |
|       | Holiday Resort Guam        | 4%    | 3%                                                                                                                                    | 2%              | 3%          | 2%          | 12%         |         |       |
|       | The Westin Resort Guam     | 3%    | 5%                                                                                                                                    | 5%              |             | 4%          | 5%          |         |       |
|       | Ohana Bayview Hotel        | 2%    | 5%                                                                                                                                    |                 |             |             | 2%          | 5%      |       |
|       | Tum on Bay Capital Hotel   | 2%    | 3%                                                                                                                                    | 2%              | 3%          | 2%          | 2%          | 2%      |       |
|       | Sheraton Laguna Resort     | 2%    |                                                                                                                                       | 2%              | 3%          | 4%          | 2%          | 4%      |       |
|       | Guam Marriott Resort Hotel | 2%    |                                                                                                                                       | 2%              | 6%          | 2%          |             | 2%      |       |
|       | Hyatt Regency Guam         | 2%    |                                                                                                                                       |                 |             | 2%          |             | 7%      |       |
|       | Other                      | 1%    |                                                                                                                                       |                 |             | 4%          |             |         |       |
|       | Days Inn Tamuning          | 0%    |                                                                                                                                       |                 |             |             | 2%          |         |       |
|       | Hotel Sane Fe              | 0%    |                                                                                                                                       |                 |             |             |             |         | 1'7%  |
| Total | Count                      | 329   | 60                                                                                                                                    | 42              | 36          | 55          | 43          | 57      | 6     |