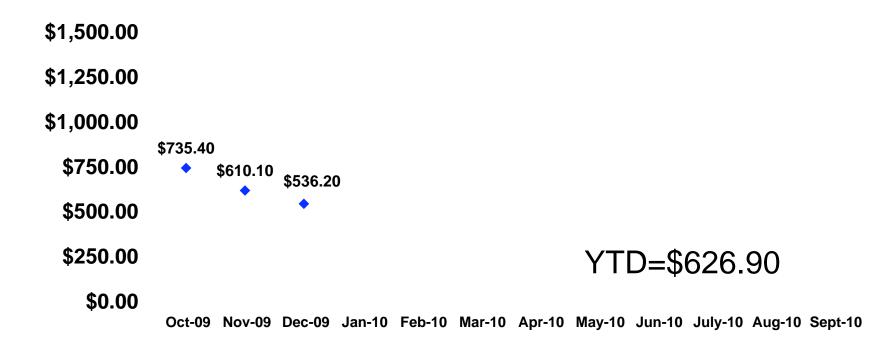

#### Prepaid Expenditures ¥88.76/US\$1

- \$1,070.20 = overall mean average prepaid expense (for entire travel party size) by respondent
- $\$0 = \min(1 \text{ minimum (lowest amount recorded for the entire sample)})$
- \$16,899 = maximum (highest amount recorded for the entire sample)
- \$536.20 = overall mean average <u>per person</u> prepaid expenditures

## **Prepaid Expenditures**