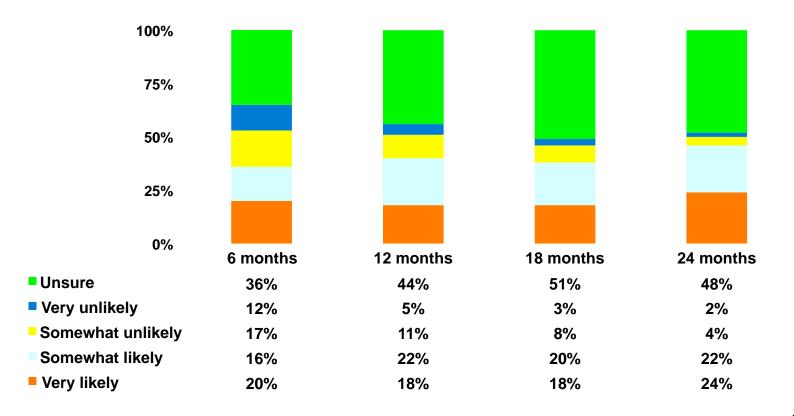

| 58.0% | 61.1%     | 64.2% | 54.7 <b>%</b> | 23.5% |  |  |
|        | Somewhat    | Count  | 7     | 9         | 12    | 4             |       |  |  |
|        | disapprove  | C ol % | 4.3%  | 5.4%      | 5.3%  | 4.7%          |       |  |  |
|        | Strongly    | Count  | 5     | 4         | 8     | 1             |       |  |  |
|        | disapprove  | C ol % | 3.1%  | 2.4%      | 3.5%  | 1.2%          |       |  |  |
| Total  | Count       |        | 162   | 167       | 226   | 86            | 17    |  |  |



# Hotel Room Surcharge by \$3.00/ Per day/ Per room, to help build Guam Museum

- Mean Rating **3.3** out of possible 7.0
- Agree (Score 6-7) 12%
- Neutral (Score 4-5) 44%
- Disagree (Score 1-3) 44%



### Likelihood of travel outside of Japan within the next 6 to 24 months