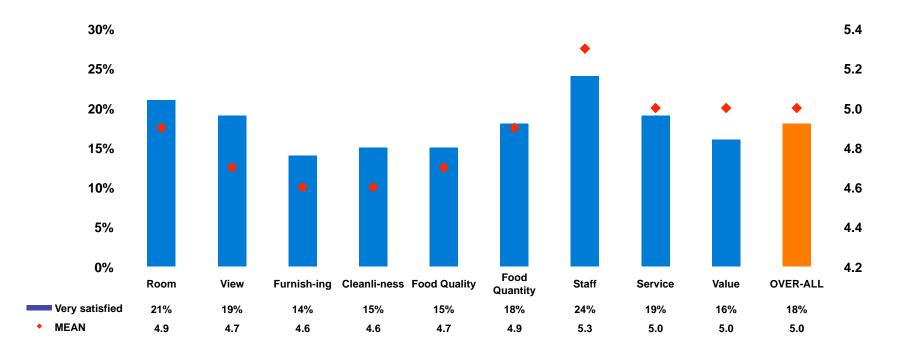

#### Quality of Accommodations 7pt Rating Scale 7=Very Satisfied/1=Very Dissatisfied