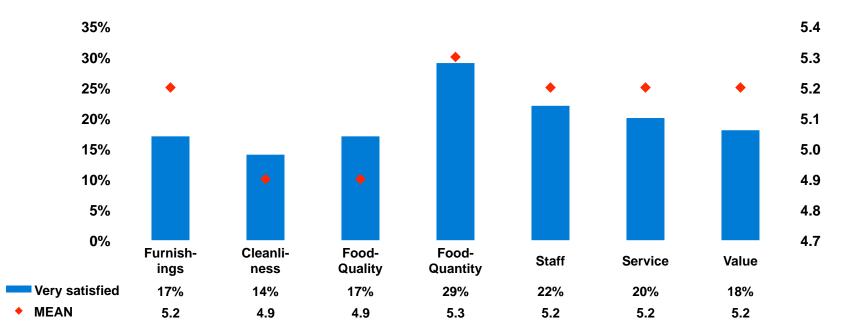

#### Quality of Dining Experience 7pt Rating Scale 7=Very Satisfied/1=Very Dissatisfied

53