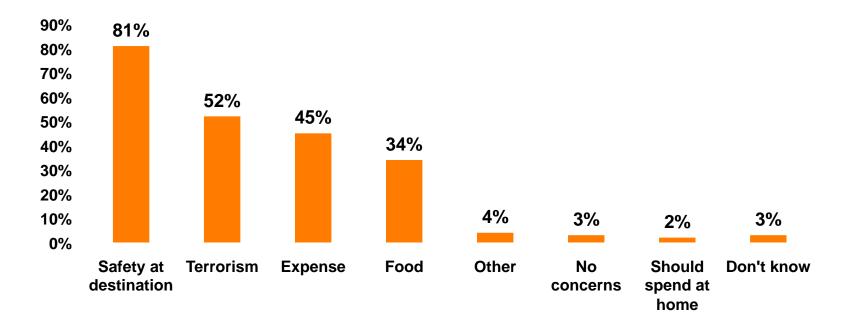

# **Concerns about travel outside of Japan - Overall**

# **Concerns about travel outside of Japan - By Age & Income**

|       | AGE                                                      |      |             |            |       |     |                                                                                                                                        | PERSONAL INCOME |             |             |             |         |        |  |  |
|-------|----------------------------------------------------------|------|-------------|------------|-------|-----|----------------------------------------------------------------------------------------------------------------------------------------|-----------------|-------------|-------------|-------------|---------|--------|--|--|
|       |                                                          | <20  | 20-29       | 30-39      | 40-49 | 50+ | <y3.0m< td=""><td>Y3.0M-Y3.9M</td><td>Y4.0M-Y4.9M</td><td>Y5.0M-Y6.9M</td><td>Y7.0M-Y9.9M</td><td>Y10.0M+</td><td>No Inc</td></y3.0m<> | Y3.0M-Y3.9M     | Y4.0M-Y4.9M | Y5.0M-Y6.9M | Y7.0M-Y9.9M | Y10.0M+ | No Inc |  |  |
| Q.26  | Safety at my destination                                 | 100% | 82%         | 79%        | 81%   | 79% | 87%                                                                                                                                    | 76%             | 84%         | 87%         | 84%         | 74%     | 50%    |  |  |
|       | Terrorism                                                | 100% | 52 <b>%</b> | 50%        | 51%   | 59% | 60%                                                                                                                                    | 62%             | 54%         | 44%         | 44%         | 58%     | 50%    |  |  |
|       | Expense                                                  | 100% | 49%         | 44%        | 38%   | 31% | 47%                                                                                                                                    | 57%             | 54%         | 49%         | 47%         | 28%     | 17%    |  |  |
|       | Food                                                     | 100% | 36%         | 35%        | 30%   | 21% | 33%                                                                                                                                    | 40%             | 27%         | 36%         | 44%         | 33%     | 17%    |  |  |
|       | Other                                                    |      | 3%          | 6%         | 5%    |     | 2%                                                                                                                                     | 12%             | 3%          | 7%          | 2%          |         |        |  |  |
|       | No concerns                                              |      | 3%          | 2%         | 3%    | 7%  |                                                                                                                                        | 2%              |             | 4%          | 2%          | 9%      |        |  |  |
|       | Do not know                                              |      | 3%          | 5%         | 3%    |     | 2%                                                                                                                                     | 2%              |             | 2%          | 2%          | 2%      | 17%    |  |  |
|       | Spending money abroad when<br>it should be spent at home |      | 3%          | 2 <b>%</b> | 3%    |     | 3%                                                                                                                                     | 5%              |             | 2%          |             | 2%      |        |  |  |
| Total | Cases                                                    | 1    | 160         | 103        | 37    | 29  | 60                                                                                                                                     | 42              | 37          | 55          | 43          | 57      | б      |  |  |