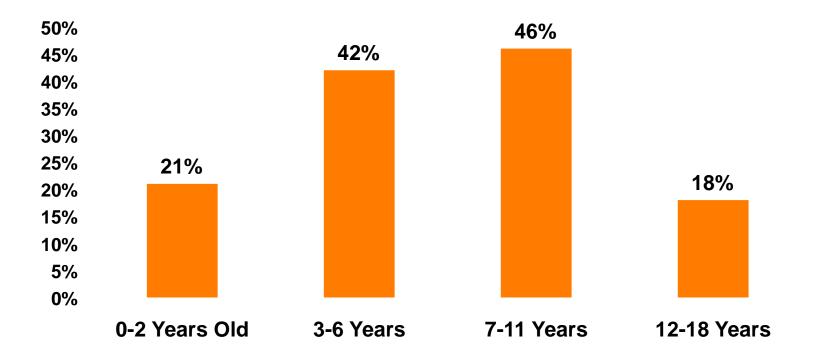

#### **Number of Children Travel Party**

N=**33** total respondents traveling with children. (Of those N=**33** respondents, there is a total of **50** children 18 years or younger)