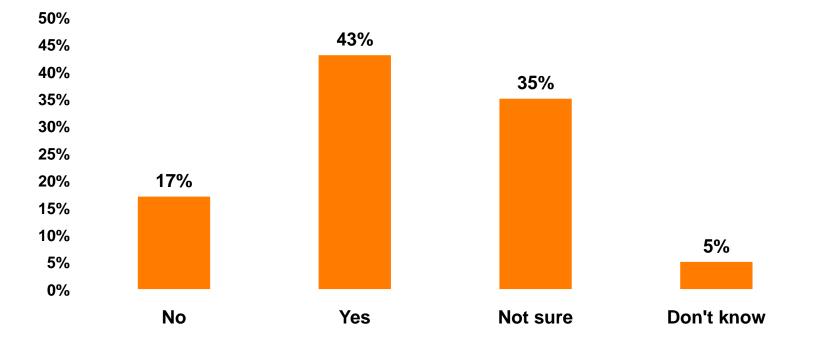

| 2%          | 8%          | 7%          | 2%          | 5%      |        |
|       | Do not know                        |      | 11%   | 6%    | 3%              | 3%  | 8%                                                                                                                                     | 5%          | 8%          | 2%          | 5%          | 7%      | 17%    |
| Total | Count                              | 1    | 158   | 102   | 36              | 29  | 60                                                                                                                                     | 42          | 37          | 54          | 42          | 56      | 6      |



# Good time to spend money on travel outside of Japan - Overall





# Good time to spend money on travel outside of Japan by Age & Income

|       |             |      |       | AGE   |       |     | PERSONAL INCOME                                                                                                                        |             |             |             |             |         |             |  |  |  |
|-------|-------------|------|-------|-------|-------|-----|----------------------------------------------------------------------------------------------------------------------------------------|-------------|-------------|-------------|-------------|---------|-------------|--|--|--|
|       |             | <20  | 20-29 | 30-39 | 40-49 | 50+ | <y3.0m< td=""><td>Y3.0M-Y3.9M</td><td>Y4.0M-Y4.9M</td><td>Y5.0M-Y6.9M</td><td>Y7.0M-Y9.9M<