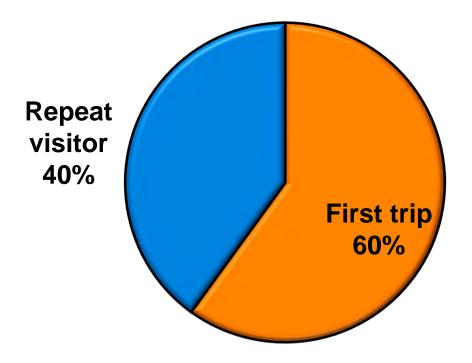

| Count | б     | 3      | 3         |      | 4     | 1     |       | 1    |  |
|          |                                                                                                                           |       | 2%    | 2%     | 2%        |      | 3%    | 1%    |       | 4%   |  |
| Total    | Count                                                                                                                     |       | 300   | 152    | 1 48      | 1    | 140   | 98    | 34    | 27   |  |



# **Travel Companions**





#### **Number of Children Travel Party**

N=**33** total respondents traveling with children. (Of those N=**33** respondents, there is a total of **50** children 18 years or younger)





# **Prior Trips to Guam**





# **Prior Trips to Guam**



1st Time
 Repeat



### **Trips to Guam by Age & Gender**

|        |        |       |       | TRIP:<br>GU. |        |
|--------|--------|-------|-------|--------------|--------|
|        |        |       | TOTAL | 1 st         | Repeat |
| GENDER | Male   | Count | 163   | 96           | 67     |
|        |        |       | 49%   | 48%          | 51%    |
|        | Female | Count | 167   | 102          | 65     |
|        |        |       | 51%   | 52 <b>%</b>  | 49%    |
| Total  | Count  |       | 330   | 198          | 132    |
| AGE    | <20    | Count | 1     | 1            |        |
|        |        |       | 0%    | 1%           |        |
|        | 20-29  | Count | 160   | 126          | 34     |
|        |        |       | 48%   | 64%