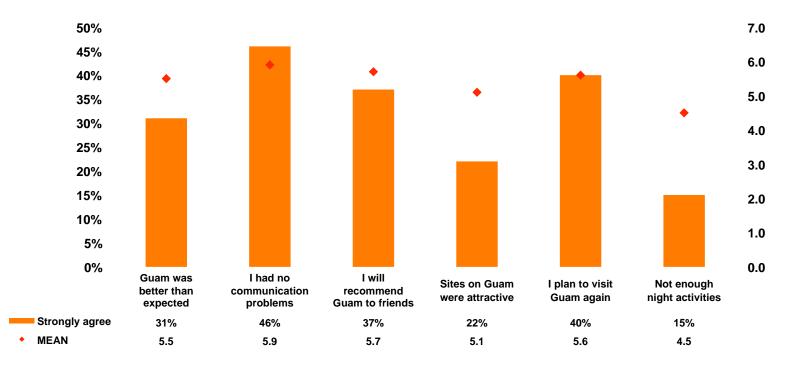

#### **On-Island Perceptions** 7pt Rating Scale 7=Very Satisfied/ 1=Very Dissatisfied