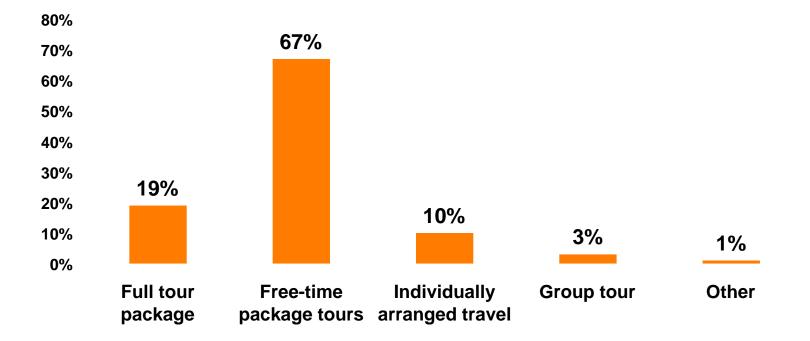

|             | 5%          |             |             |         |       |
|       | Teacher                                              | 0%    |                                                                                                                                       |             | 3%          |             |             |         |       |
| Total | Count                                                | 321   | 59                                                                                                                                    | 42          | 37          | 55          | 43          | 56      | 6     |



#### <u>SECTION 2</u> TRAVEL PLANNING



# **Travel Planning - Overall**





# **Accommodation by Income**

#### Average length of stay: 2.90 days

|       |                            |       |                                                                                                                                       | PERSONAL INCOME |             |             |             |         |       |
|-------|----------------------------|-------|---------------------------------------------------------------------------------------------------------------------------------------|-----------------|-------------|-------------|-------------|---------|-------|
|       |                            | TOTAL | <y3.0m< th=""><th>Y3.0M-Y3.9M</th><th>Y4.0M-Y4.9M</th><th>Y5.0M-Y6.9M</th><th>Y7.0M-Y9.9M</th><th>Y10.0M+</th><th>Nolnc</th></y3.0m<> | Y3.0M-Y3.9M     | Y4