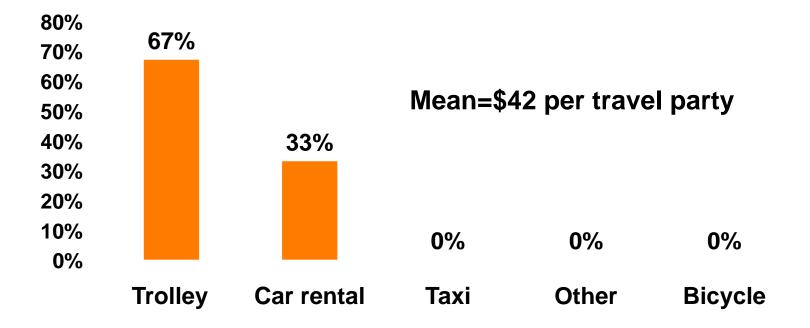

| \$832   |
| Air & Accommodation w/ daily meal package | \$2,247 |
| Aironly                                   | \$1,631 |
| Accommodation only                        | \$332   |
| Accommodation w/ daily meal only          | \$1,030 |
| Food & Beverages in Hotel                 | \$57    |
| Ground transportation – Japan             | \$70    |
| Ground transportation – Guam              | \$42    |
| Optional tours/activities                 | \$276   |
| Otherexpenses                             | \$501   |
| Total Prepaid                             | \$1,070 |



### **Prepaid Meal Breakdown**

#### Air/ Accommodations with Daily Meal Package n=20





#### **Prepaid Meal Breakdown**

#### **Accommodations with Daily Meal Package**





#### **Prepaid Ground Transportation** n=3





# **On-Island Expenditures**

- \$800.40 = overall mean average on-island expense (for entire travel party size) by respondent
- \$0 = Minimum (lowest amount recorded for the entire sample)
- \$4,000 = Maximum (highest amount recorded for the entire sample)
- \$492.10 = overall mean average <u>per person</u> onisland expenditure



# **On-Island Expenditures**





## **Prepaid & On-Island Expenditures**





# Total On-Island Expenditure by Gender & Age

|       |        |               | GEN      | DER      |          | GENDER   |          |            |           |          |          |            |          |
|-------|--------|---------------|----------|----------|----------|----------|----------|------------|-----------|----------|----------|------------|----------|
|       |