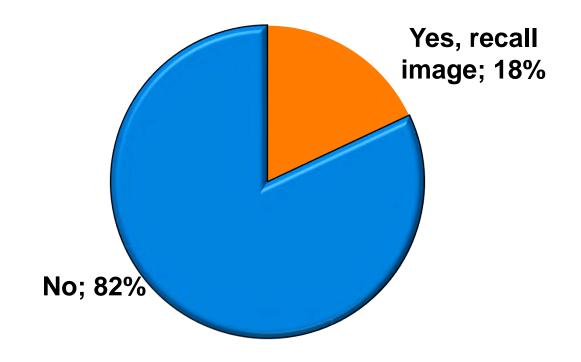

|
| Score 1 to 3 = <b>2%</b>                       | Score 1 to 3 = <b>6%</b>                       |
| <b>MEAN = 4.8</b>                              | <b>MEAN</b> = 4.7                              |



## **Satisfaction with Other Activities**





#### Which activities or attractions would you most likely participate in if they were available on Guam?





# What would it take to make you want to stay an extra day in Guam?





#### **On-Island Perceptions** 7pt Rating Scale 7=Very Satisfied/ 1=Very Dissatisfied





## <u>SECTION 5</u> PROMOTIONS



#### Guam Promotion - Media Past 90 days



65



#### Message Recall (Filter: recall ad/promo n=123)

- 62% An image
- 23% Other
- 11% Don't recall
- 4% Tag line



#### Aided Awareness - Image Test (Filter: recall ad/promo n=124)





#### Aided Image Recall (Filter: recall image n=22)

- 68% Sakana Kun
- 36% Touch the culture/ Yard
- 18% Touch the culture/ Sunset
- 9% Tokyo area transportation ad



#### Aided Image Recall - Media Outlet (Filter: Recall image/ n=22)





## **Sources of Information Pre-arrival**





## **Sources of Information Post-arrival**





## <u>SECTION 6</u> OTHER ISSUES



## Rating the Japan economy compared to 12 months ago - Overall





### Rating the Japan economy compared to 12 months ago - By Age & Income

|       |                                    | AGE  |       |       | PERSONAL INCOME |     |                                                                                                                                        |             |             |             |