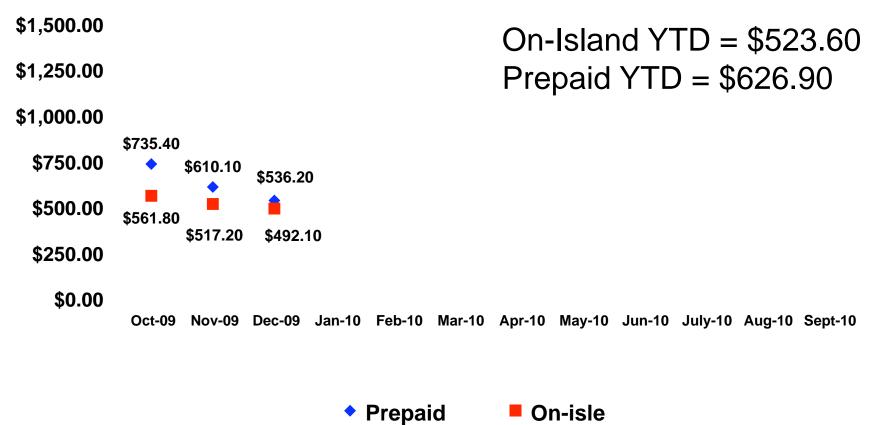

ional tours/activities                 | \$276   |
| Otherexpenses                             | \$501   |
| Total Prepaid                             | \$1,070 |



### **Prepaid Meal Breakdown**

#### Air/ Accommodations with Daily Meal Package n=20





#### **Prepaid Meal Breakdown**

#### **Accommodations with Daily Meal Package**





#### **Prepaid Ground Transportation** n=3





# **On-Island Expenditures**

- \$800.40 = overall mean average on-island expense (for entire travel party size) by respondent
- \$0 = Minimum (lowest amount recorded for the entire sample)
- \$4,000 = Maximum (highest amount recorded for the entire sample)
- \$492.10 = overall mean average <u>per person</u> onisland expenditure



# **On-Island Expenditures**





## **Prepaid & On-Island Expenditures**





# Total On-Island Expenditure by Gender & Age

|       |        |               | GEN      | DER      |          | GENDER   |          |            |           |          |          |            |          |
|-------|--------|---------------|----------|----------|----------|----------|----------|------------|-----------|----------|----------|------------|----------|
|       |        |               |          |          |          | Male     |          |            | F em al e |          |          |            |          |
|       |        |               |          |          |          | AGE      |          |            | AGE       |          |          |            |          |
|       |        | TOTAL         | Male     | Female   | <20      | 20-29    | 30-39    | 40-49      | 50