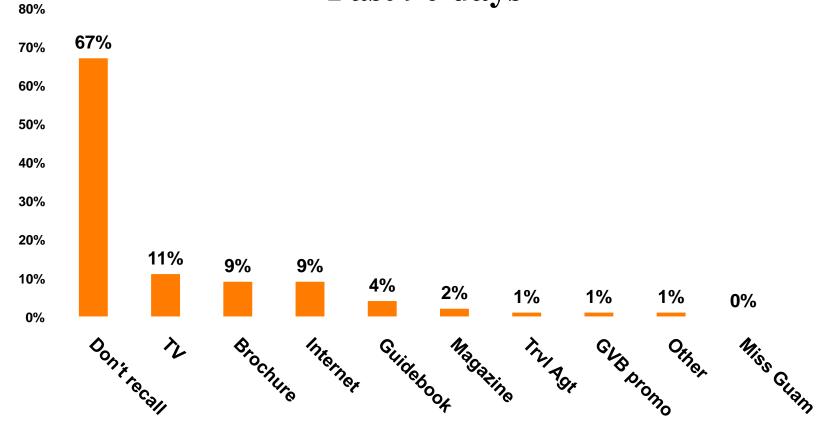

------------------------------------------------|------------------------------------------------|
| Score of 4 to 5 = <b>69%</b>                   | Score of 4 to 5 = <b>71%</b>                   |
| Score 1 to 3 = <b>2%</b>                       | Score 1 to 3 = <b>6%</b>                       |
| <b>MEAN = 4.8</b>                              | <b>MEAN</b> = 4.7                              |



## **Satisfaction with Other Activities**





#### Which activities or attractions would you most likely participate in if they were available on Guam?





# What would it take to make you want to stay an extra day in Guam?





#### **On-Island Perceptions** 7pt Rating Scale 7=Very Satisfied/ 1=Very Dissatisfied





## <u>SECTION 5</u> PROMOTIONS



#### Guam Promotion - Media Past 90 days



65



#### Message Recall (Filter: recall ad/promo n=123)

- 62% An image
- 23% Other
- 11% Don't recall
- 4% Tag line



#### Aided Awareness - Image Test (Filter: recall ad/promo n=124)





#### Aided Image Recall (Filter: recall image n=22)

- 68% Sakana Kun
- 36% Touch the culture/ Yard
- 18% Touch the culture/ Sunset
- 9% Tokyo area transportation ad



#### Aided Image Recall - Media Outlet (Filter: Recall image/ n=22)





## **Sources of Information Pre-arrival**





## **Sources of Information Post-arrival**





## <u>SECTION 6</u> OTHER ISSUES



## Rating the Japan economy compared to 12 months ago - Overall





### Rating the Japan economy compared to 12 months ago - By Age & Income

|       |                                    | AGE  |       |       | PERSONAL INCOME |