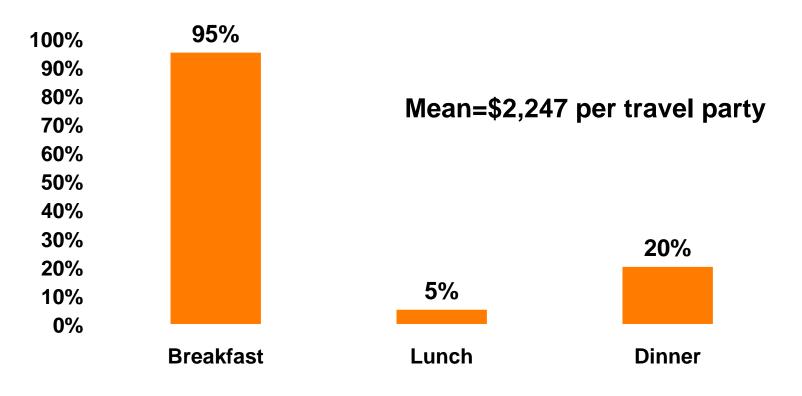

#### (Filter: Only those who responded)

|                                           | MEAN \$ |
|-------------------------------------------|---------|
| Air & Accommodation package only          | \$832   |
| Air & Accommodation w/ daily meal package | \$2,247 |
| Aironly                                   | \$1,631 |
| Accommodation only                        | \$332   |
| Accommodation w/ daily meal only          | \$1,030 |
| Food & Beverages in Hotel                 | \$57    |
| Ground transportation – Japan             | \$70    |
| Ground transportation – Guam              | \$42    |
| Optional tours/activities                 | \$276   |
| Otherexpenses                             | \$501   |
| Total Prepaid                             | \$1,070 |

#### Air/ Accommodations with Daily Meal Package n=20