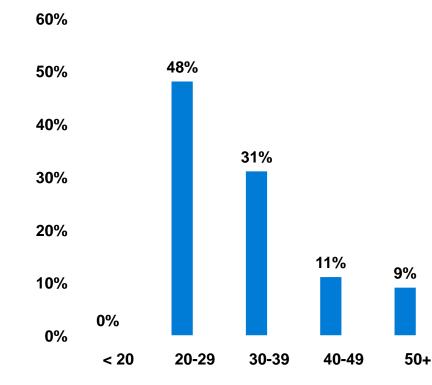

# Age - Overall

• The average age of the respondents is 32.1 years of age.

### **Trips to Guam by Age & Gender**

|        |        |       |       | TRIP:<br>GU. |        |
|--------|--------|-------|-------|--------------|--------|
|        |        |       | TOTAL | 1 st         | Repeat |
| GENDER | Male   | Count | 163   | 96           | 67     |
|        |        |       | 49%   | 48%          | 51%    |
|        | Female | Count | 167   | 102          | 65     |
|        |        |       | 51%   | 52 <b>%</b>  | 49%    |
| Total  | Count  |       | 330   | 198          | 132    |
| AGE    | <20    | Count | 1     | 1            |        |
|        |        |       | 0%    | 1%           |        |
|        | 20-29  | Count | 160   | 126          | 34     |
|        |        |       | 48%   | 64%          | 26%    |
|        | 30-39  | Count | 103   | 49           | 54     |
|        |        |       | 31%   | 25%          | 41%    |
|        | 40-49  | Count | 37    | 10           | 27     |
|        |        |       | 11%   | 5%           | 20%    |
|        | 50+    | Count | 29    | 12           | 17     |
|        |        |       | 9%    | 6%           | 13%    |
| Total  | Count  |       | 330   | 198          | 132    |

 First-time visitors tend to be younger than repeat visitors to Guam.