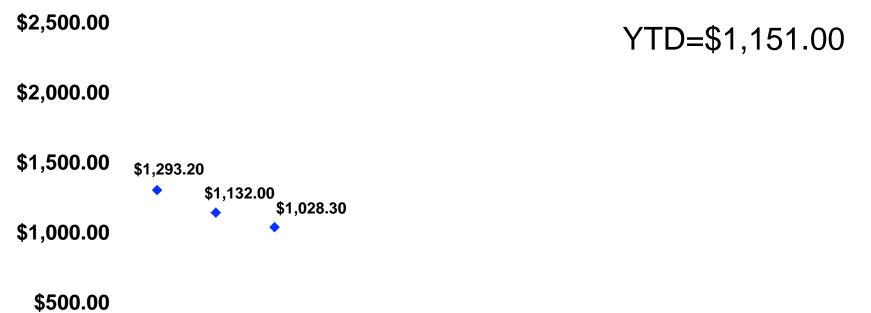

# Total Expenditures Per Person (Prepaid & On-Island)

- \$1,028.0 = overall average
- \$0 = Minimum (lowest amount recorded for the entire sample)
- \$5,380 = Maximum (highest amount recorded for the entire sample)

## **Total Expenditures**

Oct-09 Nov-09 Dec-09 Jan-10 Feb-10 Mar-10 Apr-10 May-10 Jun-10 July-10 Aug-10 Sept-10