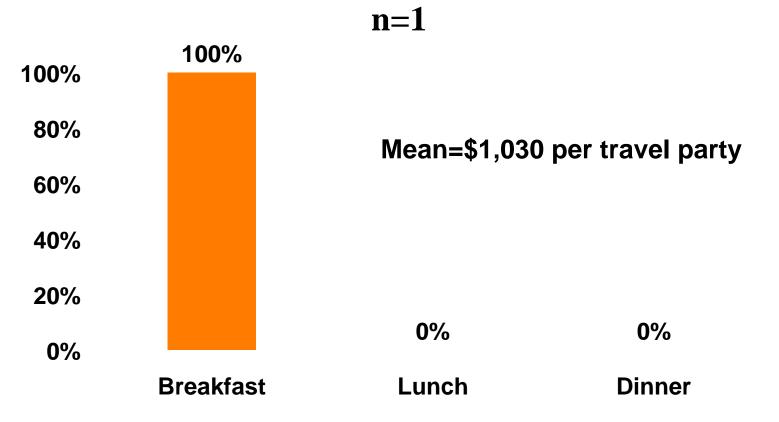

### **Prepaid Meal Breakdown**

#### Air/ Accommodations with Daily Meal Package n=20

#### **Prepaid Meal Breakdown**

#### **Accommodations with Daily Meal Package**