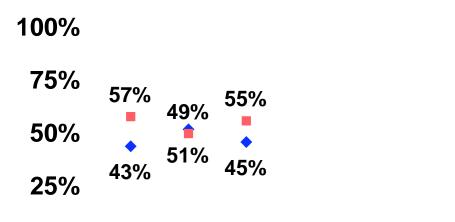

#### 7=Very Satisfied/ 1=Very Dissatisfied

 $\mathbf{C}$ 

| Quality of Shopping          | Variety of Shopping          |
|------------------------------|------------------------------|
| Score of 6 to 7 = <b>49%</b> | Score of 6 to 7 = <b>48%</b> |
| Score of 4 to 5 = <b>43%</b> | Score of 4 to 5 = <b>44%</b> |
| Score 1 to 3 = <b>8%</b>     | Score 1 to 3 = <b>9%</b>     |
| <b>MEAN = 5.3</b>            | <b>MEAN = 5.2</b>            |

#### 7pt Rating Scale 7=Very Satisfied/ 1=Very Dissatisfied

C

| Quality of Day Tour          | Variety of Day Tour          |
|------------------------------|------------------------------|
| Score of 6 to 7 = <b>43%</b> | Score of 6 to 7 = <b>44%</b> |
| Score of 4 to 5 = <b>50%</b> | Score of 4 to 5 = <b>52%</b> |
| Score 1 to 3 = <b>7%</b>     | Score 1 to 3 = <b>4%</b>     |
| <b>MEAN</b> = 5.1            | <b>MEAN = 5.1</b>            |

#### 7pt Rating Scale 7=Very Satisfied/ 1=Very Dissatisfied

C

| Quality of Night Tour<br>Score of 6 to 7 = 28% | Variety of Night Tour<br>Score of 6 to 7 = 24% |
|------------------------------------------------|------------------------------------------------|
| Score of 4 to 5 = <b>69%</b>                   | Score of 4 to 5 = <b>71%</b>                   |
| Score 1 to 3 = <b>2%</b>                       | Score 1 to 3 = <b>6%</b>                       |
| <b>MEAN = 4.8</b>                              | <b>MEAN</b> = 4.7                              |