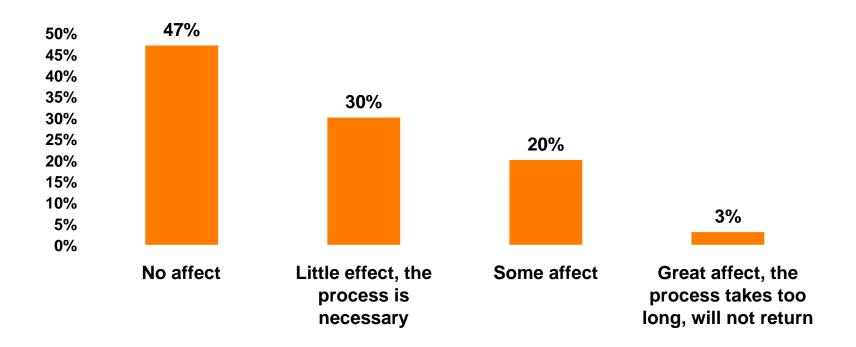

| 2%          | 2%      | 17%    |  |  |
|       | Spending money abroad when<br>it should be spent at home |      | 3%          | 2 <b>%</b> | 3%    |     | 3%                                                                                                                                     | 5%              |             | 2%          |             | 2%      |        |  |  |
| Total | Cases                                                    | 1    | 160         | 103        | 37    | 29  | 60                                                                                                                                     | 42              | 37          | 55          | 43          | 57      | б      |  |  |



## Security Screening/ Immigration Process at Guam International Airport





### **Increase Drinking Age to 21**





## Increase Drinking Age to 21 by Gender & Age

|        |             |        | GEN   | DER       |       | AGE           |       |  |  |
|--------|-------------|--------|-------|-----------|-------|---------------|-------|--|--|
|        |             |        | Male  | F em al e | 18-34 | 35-54         | 55+   |  |  |
| Q.28.3 | Strongly    | Count  | 29    | 24        | 30    | 18            | 5     |  |  |
|        | Favor       | C ol % | 17.9% | 14.4%     | 13.3% | 20.9%         | 29.4% |  |  |
|        | Somewhat    | Count  | 27    | 28        | 31    | 16            | 8     |  |  |
|        | favor       | C ol % | 16.7% | 16.8%     | 13.7% | 18.6%         | 47.1% |  |  |
|        | Indifferent | Count  | 94    | 102       | 145   | 4