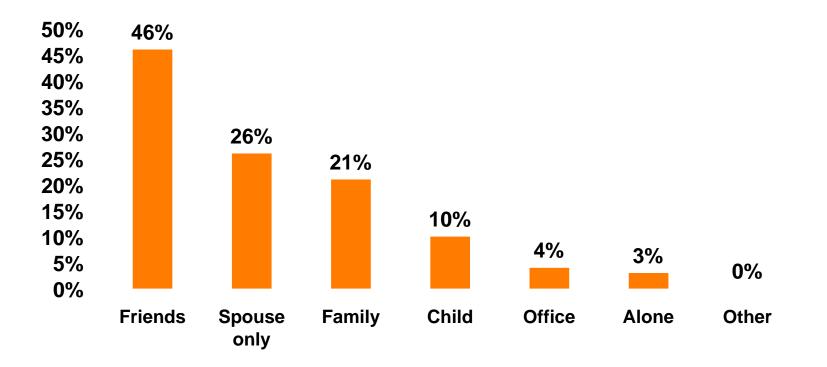

|       | 19%   | 21%    | 17%       |      | 18%   | 14%   | 18%   | 44%  |  |
|          | No Inc                                                                                                                    | Count | б     | 3      | 3         |      | 4     | 1     |       | 1    |  |
|          |                                                                                                                           |       | 2%    | 2%     | 2%        |      | 3%    | 1%    |       | 4%   |  |
| Total    | Count                                                                                                                     |       | 300   | 152    | 1 48      | 1    | 140   | 98    | 34    | 27   |  |



# **Travel Companions**





#### **Number of Children Travel Party**

N=**33** total respondents traveling with children. (Of those N=**33** respondents, there is a total of **50** children 18 years or younger)





# **Prior Trips to Guam**





# **Prior Trips to Guam**



1st Time
 Repeat



### **Trips to Guam by Age & Gender**

|        |        |       |       | TRIP:<br>GU. |        |
|--------|--------|-------|-------|--------------|--------|
|        |        |       | TOTAL | 1 st         | Repeat |
| GENDER | Male   | Count | 163   | 96           | 67     |
|        |        |       | 49%   | 48%          | 51%    |
|        | Female | Count | 167   | 102          | 65     |
|        |        |       | 51%   | 52 <b>%</b>  | 49%    |
| Total  | Count  |       | 330   | 198          | 132    |
| AGE