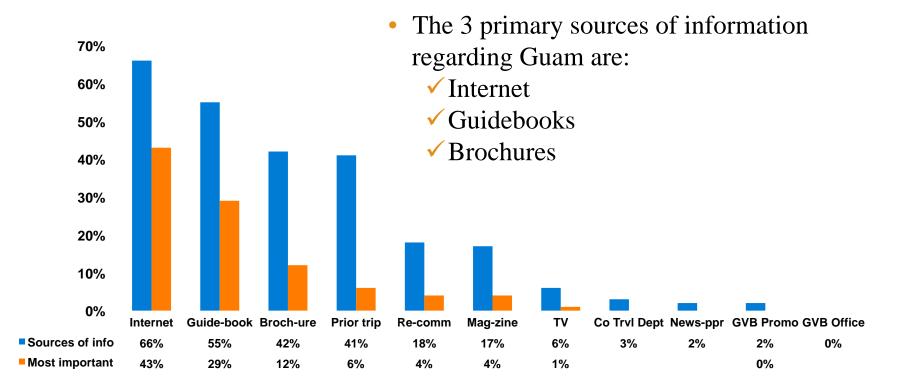

tions would you most likely participate in if they were available on Guam?





# What would it take to make you want to stay an extra day in Guam?





#### **On-Island Perceptions** 7pt Rating Scale 7=Very Satisfied/ 1=Very Dissatisfied





## <u>SECTION 5</u> PROMOTIONS



#### Guam Promotion - Media Past 90 days



65



#### Message Recall (Filter: recall ad/promo n=123)

- 62% An image
- 23% Other
- 11% Don't recall
- 4% Tag line



#### Aided Awareness - Image Test (Filter: recall ad/promo n=124)





#### Aided Image Recall (Filter: recall image n=22)

- 68% Sakana Kun
- 36% Touch the culture/ Yard
- 18% Touch the culture/ Sunset
- 9% Tokyo area transportation ad



#### Aided Image Recall - Media Outlet (Filter: Recall image/ n=22)





## **Sources of Information Pre-arrival**





## **Sources of Information Post-arrival**





## <u>SECTION 6</u> OTHER ISSUES



## Rating the Japan economy compared to 12 months ago - Overall





### Rating the Japan economy compared to 12 months ago - By Age & Income

|       |                                    | AGE  |       |       | PERSONAL INCOME |     |                                                                                                                                        |             |             |             |             |         |        |
|-------|------------------------------------|------|-------|-------|-----------------|-----|----------------------------------------------------------------------------------------------------------------------------------------|-------------|-------------|-----