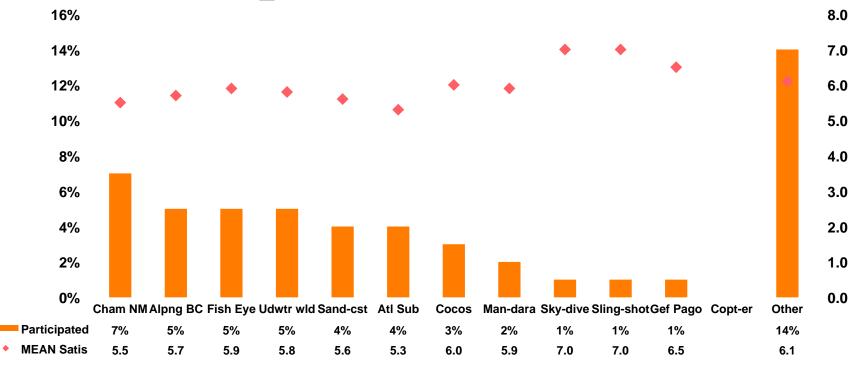

# **Optional Tour Participation**

• Average number of tours participated in is 1.0

One or more 55%

# **Optional Tours Participation & Satisfaction**

57