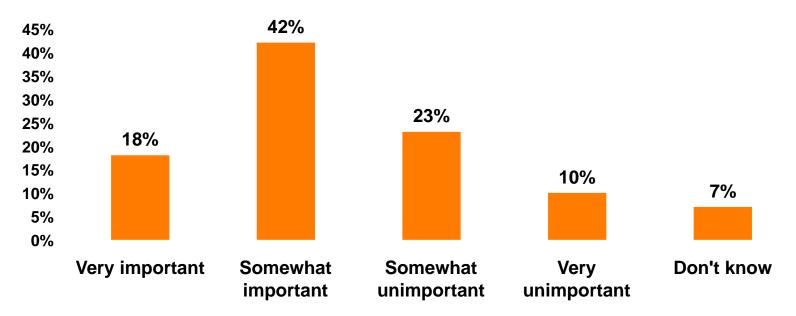

### The importance of the state of the Japanese economy in decision to travel outside of Japan - Overall

### The importance of the state of the Japanese economy in decision to travel outside of Japan by Age & Income

|       |                      |      |       | AGE   |       |     | PERSONAL INCOME                                                                                                                        |             |             |             |             |         |        |  |
|-------|----------------------|------|-------|-------|-------|-----|----------------------------------------------------------------------------------------------------------------------------------------|-------------|-------------|-------------|-------------|---------|--------|--|
|       |                      | <20  | 20-29 | 30-39 | 40-49 | 50+ | <y3.0m< td=""><td>Y3.0M-Y3.9M</td><td>Y4.0M-Y4.9M</td><td>Y5.0M-Y6.9M</td><td>Y7.0M-Y9.9M</td><td>Y10.0M+</td><td>Nc Inc</td></y3.0m<> | Y3.0M-Y3.9M | Y4.0M-Y4.9M | Y5.0M-Y6.9M | Y7.0M-Y9.9M | Y10.0M+ | Nc Inc |  |
| Q.25  | Very unimportant     |      | 9%    | 14%   | 8%    | 7%  | 7%                                                                                                                                     | 19%         | 3%          | 5%          | 9%          | 21%     |        |  |
|       | Somewhat unimportant |      | 22%   | 22%   | 24%   | 31% | 18%                                                                                                                                    | 17%         | 27%         | 33%         | 23%         | 25%     |        |  |
|       | Somewhat important   | 100% | 44%   | 37%   | 54%   | 34% | 45%                                                                                                                                    | 43%         | 46%         | 35%         | 51%         | 37%     | 57%    |  |
|       | Very important       |      | 16%   | 20%   | 8%    | 28% | 23%                                                                                                                                    | 14%         | 19%         | 24%         | 12%         | 12%     | 17%    |  |
|       | Do not know          |      | 9%    | 7%    | 5%    |     | 7%                                                                                                                                     | 7%          | 5%          | 4%          | 5%          | 5%      | 17%    |  |
| Total | Count                | 1    | 158   | 103   | 37    | 29  | 60                                                                                                                                     | 42          | 37          | 55          | 43          | 57      | б      |  |