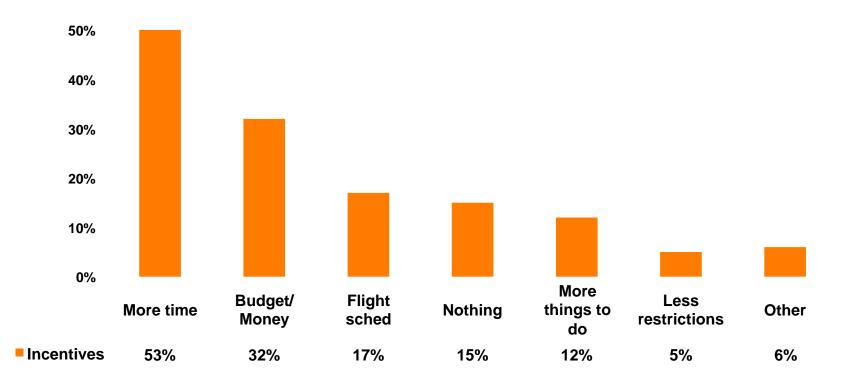

on**

#### 7pt Rating Scale 7=Very Satisfied/ 1=Very Dissatisfied

C

| Quality of Night Tour<br>Score of 6 to 7 = 28% | Variety of Night Tour<br>Score of 6 to 7 = 24% |
|------------------------------------------------|------------------------------------------------|
| Score of 4 to 5 = <b>69%</b>                   | Score of 4 to 5 = <b>71%</b>                   |
| Score 1 to 3 = <b>2%</b>                       | Score 1 to 3 = <b>6%</b>                       |
| <b>MEAN = 4.8</b>                              | <b>MEAN</b> = 4.7                              |



## **Satisfaction with Other Activities**





#### Which activities or attractions would you most likely participate in if they were available on Guam?





# What would it take to make you want to stay an extra day in Guam?





#### **On-Island Perceptions** 7pt Rating Scale 7=Very Satisfied/ 1=Very Dissatisfied





## <u>SECTION 5</u> PROMOTIONS



#### Guam Promotion - Media Past 90 days



65



#### Message Recall (Filter: recall ad/promo n=123)

- 62% An image
- 23% Other
- 11% Don't recall
- 4% Tag line



#### Aided Awareness - Image Test (Filter: recall ad/promo n=124)





#### Aided Image Recall (Filter: recall image n=22)

- 68% Sakana Kun
- 36% Touch the culture/ Yard
- 18% Touch the culture/ Sunset
- 9% Tokyo area transportation ad



#### Aided Image Recall - Media Outlet (Filter: Recall image/ n=22)





## **Sources of Information Pre-arrival**





## **Sources of Information Post-arrival**





## <u>SECTION 6</u> OTHER ISSUES



## Rating the Japan economy compared to 12 months ago - Overa