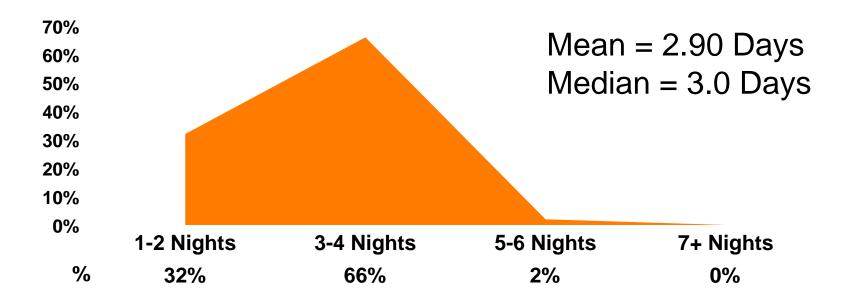

#### Average length of stay: 2.90 days

|       |                            |       |                                                                                                                                       | PERSONAL INCOME |             |             |             |         |       |
|-------|----------------------------|-------|---------------------------------------------------------------------------------------------------------------------------------------|-----------------|-------------|-------------|-------------|---------|-------|
|       |                            | TOTAL | <y3.0m< th=""><th>Y3.0M-Y3.9M</th><th>Y4.0M-Y4.9M</th><th>Y5.0M-Y6.9M</th><th>Y7.0M-Y9.9M</th><th>Y10.0M+</th><th>Nolnc</th></y3.0m<> | Y3.0M-Y3.9M     | Y4.0M-Y4.9M | Y5.0M-Y6.9M | Y7.0M-Y9.9M | Y10.0M+ | Nolnc |
| Q.9   | Japan Plaza Hotel          | 13%   | 12%                                                                                                                                   | 17%             | 17%         | 11%         | 16%         | 12%     |       |
|       | Outrigger Guam Resort      | 8%    | 8%                                                                                                                                    | 7%              | 14%         | 5%          | 7%          | 7%      |       |
|       | Ohana Oceanview Hotel      | 6%    | 10%                                                                                                                                   | 2%              | 11%         | 4%          | 7%          | 5%      |       |
|       | Grand Plaza Hotel          | 6%    | 8%                                                                                                                                    | 10%             | 8%          | 7%          | 2%          | 2%      |       |
|       | Royal Orchid Guam          | 6%    | 7%                                                                                                                                    | 5%              | 8%          | 2%          | 2%          | 9%      | 1'7%  |
|       | Leo Palace Resort          | 6%    | 7%                                                                                                                                    | 5%              | 3%          | 7%          | 5%          | 9%      |       |
|       | Fiesta Resort Guam         | 6%    | 7%                                                                                                                                    | 5%              | 6%          | 11%         | 5%          | 2%      |       |
|       | Pacific Islands Club PIC   | 5%    | 3%                                                                                                                                    |                 | 8%          | 7%          | 5%          | 7%      | 1'7%  |
|       | Ramada Suites Guam         | 5%    | 7%                                                                                                                                    | 5%              | 3%          | 2%          | 5%          | 5%      |       |
|       | Pacific Bay Hotel          | 5%    | 3%                                                                                                                                    | 12%             | 3%          | 4%          | 2%          | 4%      | 1'7%  |
|       | Hilton Guam Resort & Spa   | 5%    | 3%                                                                                                                                    |                 |             | 9%          | 5%          | 7%      |       |
|       | Hotel Nikko Guam           | 4%    | 5%                                                                                                                                    | 2%              | 6%          | 5%          | 5%          | 2%      | 1'7%  |
|       | Guam Reef Hotel            | 4%    | 3%                                                                                                                                    | 7%              |             | 2%          | 7%          | 4%      | 1'7%  |
|       | Onward Beach Resort        | 4%    |                                                                                                                                       | 10%             |             | 5%          | 2%          | 7%      |       |
|       | Holiday Resort Guam        | 4%    | 3%                                                                                                                                    | 2%              | 3%          | 2%          | 12%         |         |       |
|       | The Westin Resort Guam     | 3%    | 5%                                                                                                                                    | 5%              |             | 4%          | 5%          |         |       |
|       | Ohana Bayview Hotel        | 2%    | 5%                                                                                                                                    |                 |             |             | 2%          | 5%      |       |
|       | Tum on Bay Capital Hotel   | 2%    | 3%                                                                                                                                    | 2%              | 3%          | 2%          | 2%          | 2%      |       |
|       | Sheraton Laguna Resort     | 2%    |                                                                                                                                       | 2%              | 3%          | 4%          | 2%          | 4%      |       |
|       | Guam Marriott Resort Hotel | 2%    |                                                                                                                                       | 2%              | 6%          | 2%          |             | 2%      |       |
|       | Hyatt Regency Guam         | 2%    |                                                                                                                                       |                 |             | 2%          |             | 7%      |       |
|       | Other                      | 1%    |                                                                                                                                       |                 |             | 4%          |             |         |       |
|       | Days Inn Tamuning          | 0%    |                                                                                                                                       |                 |             |             | 2%          |         |       |
|       | Hotel Sane Fe              | 0%    |                                                                                                                                       |                 |             |             |             |         | 1'7%  |
| Total | Count                      | 329   | 60                                                                                                                                    | 42              | 36          | 55          | 43          | 57      | 6     |