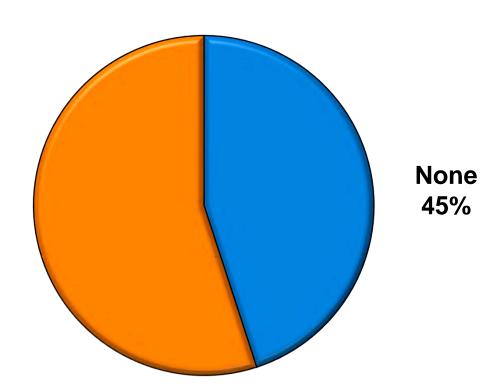

ery Satisfied/1=Very Dissatisfied





#### Quality of Dining Experience 7pt Rating Scale 7=Very Satisfied/1=Very Dissatisfied



53



#### Visits to Shopping Centers/Malls on Guam Top responses





#### Satisfaction with Shopping 7pt Rating Scale

#### 7=Very Satisfied/ 1=Very Dissatisfied

 $\mathbf{C}$ 

| Quality of Shopping          | Variety of Shopping          |
|------------------------------|------------------------------|
| Score of 6 to 7 = <b>49%</b> | Score of 6 to 7 = <b>48%</b> |
| Score of 4 to 5 = <b>43%</b> | Score of 4 to 5 = <b>44%</b> |
| Score 1 to 3 = <b>8%</b>     | Score 1 to 3 = <b>9%</b>     |
| <b>MEAN = 5.3</b>            | <b>MEAN = 5.2</b>            |



# **Optional Tour Participation**

• Average number of tours participated in is 1.0

One or more 55%





# **Optional Tours Participation & Satisfaction**



57



# **Day Tours Satisfaction**

#### 7pt Rating Scale 7=Very Satisfied/ 1=Very Dissatisfied

C

| Quality of Day Tour          | Variety of Day Tour          |
|------------------------------|------------------------------|
| Score of 6 to 7 = <b>43%</b> | Score of 6 to 7 = <b>44%</b> |
| Score of 4 to 5 = <b>50%</b> | Score of 4 to 5 = <b>52%</b> |
| Score 1 to 3 = <b>7%</b>     | Score 1 to 3 = <b>4%</b>     |
| <b>MEAN</b> = 5.1            | <b>MEAN = 5.1</b>            |



# **Night Tours Satisfaction**

#### 7pt Rating Scale 7=Very Satisfied/ 1=Very Dissatisfied

C

| Quality of Night Tour<br>Score of 6 to 7 = 28% | Variety of Night Tour<br>Score of 6 to 7 = 24% |
|------------------------------------------------|----------