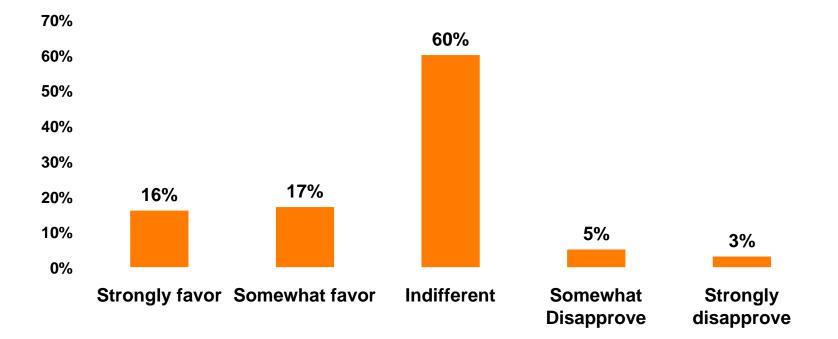

### **Increase Drinking Age to 21**

## Increase Drinking Age to 21 by Gender & Age

|        |             |        | GEN   | DER       |       | AGE           |       |  |  |
|--------|-------------|--------|-------|-----------|-------|---------------|-------|--|--|
|        |             |        | Male  | F em al e | 18-34 | 35-54         | 55+   |  |  |
| Q.28.3 | Strongly    | Count  | 29    | 24        | 30    | 18            | 5     |  |  |
|        | Favor       | C ol % | 17.9% | 14.4%     | 13.3% | 20.9%         | 29.4% |  |  |
|        | Somewhat    | Count  | 27    | 28        | 31    | 16            | 8     |  |  |
|        | favor       | C ol % | 16.7% | 16.8%     | 13.7% | 18.6%         | 47.1% |  |  |
|        | Indifferent | Count  | 94    | 102       | 145   | 47            | 4     |  |  |
|        |             | C ol % | 58.0% | 61.1%     | 64.2% | 54.7 <b>%</b> | 23.5% |  |  |
|        | Somewhat    | Count  | 7     | 9         | 12    | 4             |       |  |  |
|        | disapprove  | C ol % | 4.3%  | 5.4%      | 5.3%  | 4.7%          |       |  |  |
|        | Strongly    | Count  | 5     | 4         | 8     | 1             |       |  |  |
|        | disapprove  | C ol % | 3.1%  | 2.4%      | 3.5%  | 1.2%          |       |  |  |
| Total  | Count       |        | 162   | 167       | 226   | 86            | 17    |  |  |