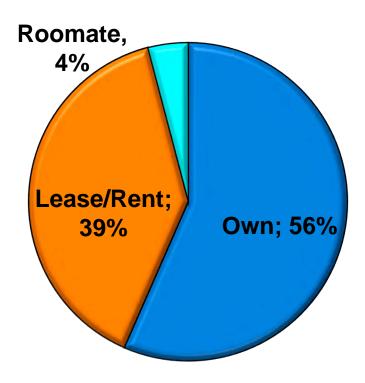

| Count | 37    | 10           | 27     |
|        |        |       | 11%   | 5%           | 20%    |
|        | 50+    | Count | 29    | 12           | 17     |
|        |        |       | 9%    | 6%           | 13%    |
| Total  | Count  |       | 330   | 198          | 132    |

 First-time visitors tend to be younger than repeat visitors to Guam.



#### **Repeat Visitors Last Trip** n = 131



- The average repeat visitor has been to Guam 3.2 times.
- Roughly two-thirds of the repeat visitors have been to Guam within the last 2 years.



#### Average Number Overnight Trips (2004-2010) (2 nights or more)





## Length of Stay





# **Average Length of Stay**



0.0

Oct-09 Nov-09 Dec-09 Jan-10 Feb-10 Mar-10 Apr-10 May-10 Jun-10 July-10 Aug-10 Sept-10



## **Living Accommodations**





### **Occupation by Income**

|       |                                                      |       | PERSONAL INCOME                                                                                                                       |             |             |             |             |         |       |
|-------|------------------------------------------------------|-------|---------------------------------------------------------------------------------------------------------------------------------------|-------------|-------------|-------------|-------------|---------|-------|
|       |                                                      | TOTAL | <y3.0m< th=""><th>Y3.0M-Y3.9M</th><th>Y4.0M-Y4.9M</th><th>Y5.0M-Y6.9M</th><th>Y7.0M-Y9.9M</th><th>Y10.0M+</th><th>Nolnc</th></y