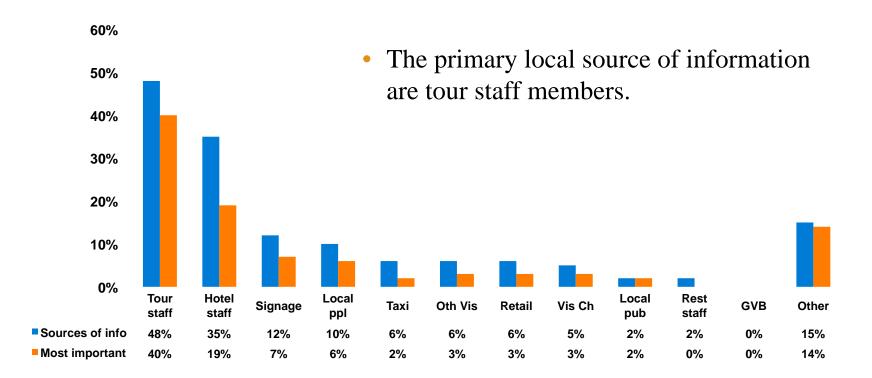

ey were available on Guam?





# What would it take to make you want to stay an extra day in Guam?





#### **On-Island Perceptions** 7pt Rating Scale 7=Very Satisfied/ 1=Very Dissatisfied





## <u>SECTION 5</u> PROMOTIONS



#### Guam Promotion - Media Past 90 days



65



#### Message Recall (Filter: recall ad/promo n=123)

- 62% An image
- 23% Other
- 11% Don't recall
- 4% Tag line



#### Aided Awareness - Image Test (Filter: recall ad/promo n=124)





#### Aided Image Recall (Filter: recall image n=22)

- 68% Sakana Kun
- 36% Touch the culture/ Yard
- 18% Touch the culture/ Sunset
- 9% Tokyo area transportation ad



#### Aided Image Recall - Media Outlet (Filter: Recall image/ n=22)





## **Sources of Information Pre-arrival**





## **Sources of Information Post-arrival**





## <u>SECTION 6</u> OTHER ISSUES



## Rating the Japan economy compared to 12 months ago - Overall





### Rating the Japan economy compared to 12 months ago - By Age & Income

|       |                                    | AGE  |       |       | PERSONAL INCOME |     |                                                                                                                                        |             |             |             |             |         |        |
|-------|------------------------------------|------|-------|-------|-----------------|-----|----------------------------------------------------------------------------------------------------------------------------------------|-------------|-------------|-------------|-------------|---------|--------|
|