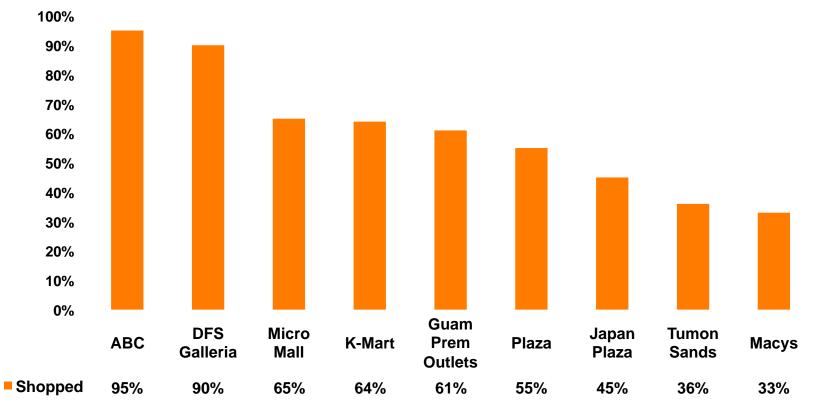

s Overall**

#### 7pt Rating Scale 7=Very Satisfied/1=Very Dissatisfied





# **Guam Perceptions**



3.0

Oct-09 Nov-09 Dec-09 Jan-10 Feb-10 Mar-10 Apr-10 May-10 Jun-10 July-10 Aug-10 Sept-10

| <ul> <li>Clean beach/park</li> </ul> | 5.5 | 5.7 | 5.5 |
|--------------------------------------|-----|-----|-----|
| Ease getting around                  | 5.2 | 5.5 | 5.4 |
| Safe walk night                      | 4.8 | 4.9 | 4.8 |
| Price                                | 4.6 | 4.7 | 4.8 |
| Overall                              | 5.7 | 5.8 | 5.8 |



#### Quality of Accommodations 7pt Rating Scale 7=Very Satisfied/1=Very Dissatisfied





#### Quality of Dining Experience 7pt Rating Scale 7=Very Satisfied/1=Very Dissatisfied



53



#### Visits to Shopping Centers/Malls on Guam Top responses





#### Satisfaction with Shopping 7pt Rating Scale

#### 7=Very Satisfied/ 1=Very Dissatisfied

 $\mathbf{C}$ 

| Quality of Shopping          | Variety of Shopping          |
|------------------------------|------------------------------|
| Score of 6 to 7 = <b>49%</b> | Score of 6 to 7 = <b>48%</b> |
| Score of 4 to 5 = <b>43%</b> | Score of 4 to 5 = <b>44%</b> |
| Score 1 to 3 = <b>8%</b>     | Score 1 to 3 = <b>9%</b>     |
| <b>MEAN = 5.3</b>            | <b>MEAN = 5.2</b>            |



# **Optional Tour Participation**

• Average number of tours participated in is 1.0

One or more 55%





# **Optional Tours Participation & Satisfaction**



57



# **Day Tours Satisfaction**

#### 7pt Rating Scale 7=Very Satisfied/ 1=Very Dissatisfied

C

| Quality of Day Tour          | Variety