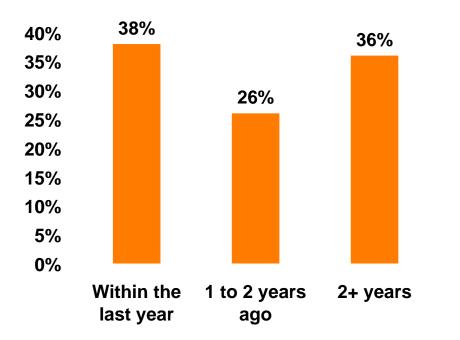

#### **Repeat Visitors Last Trip** n = 131

- The average repeat visitor has been to Guam 3.2 times.
- Roughly two-thirds of the repeat visitors have been to Guam within the last 2 years.