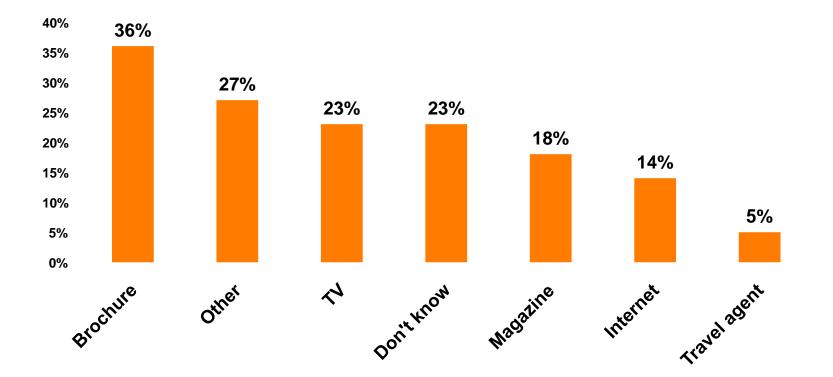

tivities**





#### Which activities or attractions would you most likely participate in if they were available on Guam?





# What would it take to make you want to stay an extra day in Guam?





#### **On-Island Perceptions** 7pt Rating Scale 7=Very Satisfied/ 1=Very Dissatisfied





## <u>SECTION 5</u> PROMOTIONS



#### Guam Promotion - Media Past 90 days



65



#### Message Recall (Filter: recall ad/promo n=123)

- 62% An image
- 23% Other
- 11% Don't recall
- 4% Tag line



#### Aided Awareness - Image Test (Filter: recall ad/promo n=124)





#### Aided Image Recall (Filter: recall image n=22)

- 68% Sakana Kun
- 36% Touch the culture/ Yard
- 18% Touch the culture/ Sunset
- 9% Tokyo area transportation ad



#### Aided Image Recall - Media Outlet (Filter: Recall image/ n=22)





## **Sources of Information Pre-arrival**





## **Sources of Information Post-arrival**





## <u>SECTION 6</u> OTHER ISSUES



## Rating the Japan economy compared to 12 months ago - Overall





### Rating the Japan economy compared to 12 months ago - By Age & Income

|       |                                    | AGE  |       |       | PERSONAL INCOME |     |                                                                                                                                        |             |             |             |             |         |        |
|-------|------------------------------------|------|-------|-------|-----------------|-----|---------------------------------------------------------------------------------------------------------------------------