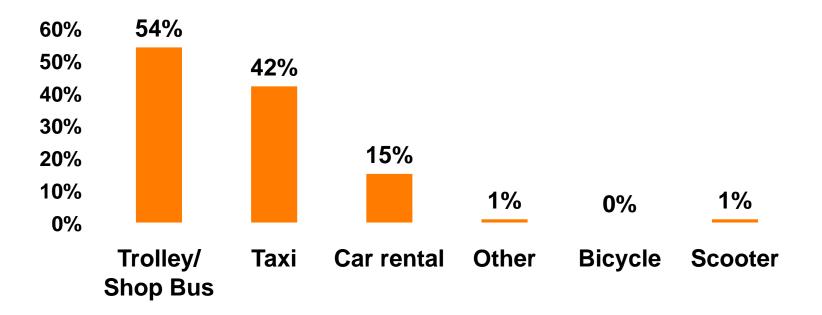

| \$24.10  |
| Food & beverage in fast food restaurant/<br>convenience store             | \$33.40  |
| Food & beverage at restaurants or drinking establishments outside a hotel | \$77.00  |
| Optional tours and activities                                             | \$84.70  |
| Gifts/ souvenirs for yourself/companions                                  | \$202.90 |
| Gifts/ souvenirs for friends/family at home                               | \$135.50 |
| Local transportation                                                      | \$11.30  |
| Other expenses not covered                                                | \$234.80 |
| Average Total                                                             | \$800.40 |



# Local Transportation n=89





# **Guam Airport Expenditures**

- \$26.40 = overall average
- \$0 = Minimum (lowest amount recorded for the entire sample)
- \$510 = Maximum (highest amount recorded for the entire sample)



# Breakdown of Airport Expenditures

| c                             | MEAN \$ |
|-------------------------------|---------|
| Food & Beverages              | \$6.70  |
| <b>Gifts/Souvenirs Self</b>   | \$11.50 |
| <b>Gifts/Souvenirs Others</b> | \$8.30  |
| Total                         | \$26.40 |



## SECTION 4 VISITOR SATISFACTION



## **Satisfaction Scores Overall**

#### 7pt Rating Scale 7=Very Satisfied/1=Very Dissatisfied





# **Guam Perceptions**



3.0

Oct-09 Nov-09 Dec-09 Jan-10 Feb-10 Mar-10 Apr-10 May-10 Jun-10 July-10 Aug-10 Sept-10

| <ul> <li>Clean beach/park</li> </ul> | 5.5