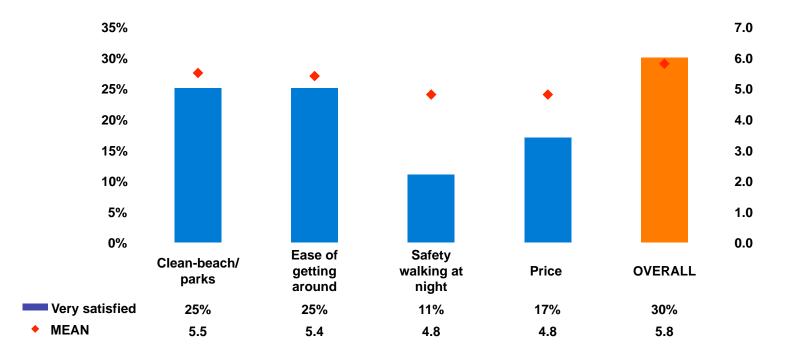

# **Guam Perceptions**

3.0

Oct-09 Nov-09 Dec-09 Jan-10 Feb-10 Mar-10 Apr-10 May-10 Jun-10 July-10 Aug-10 Sept-10

| <ul> <li>Clean beach/park</li> </ul> | 5.5 | 5.7 | 5.5 |
|--------------------------------------|-----|-----|-----|
| Ease getting around                  | 5.2 | 5.5 | 5.4 |
| Safe walk night                      | 4.8 | 4.9 | 4.8 |
| Price                                | 4.6 | 4.7 | 4.8 |
| Overall                              | 5.7 | 5.8 | 5.8 |