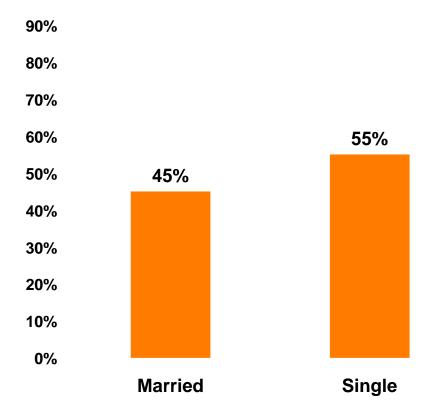

### **Marital Status - Overall**

• 64% of 1<sup>st</sup> time visitors are single.

### **Marital Status**

0%

Oct-09 Nov-09 Dec-09 Jan-10 Feb-10 Mar-10 Apr-10 May-10 Jun-10 Jul-10 Aug-10 Sept-10

Married

Single