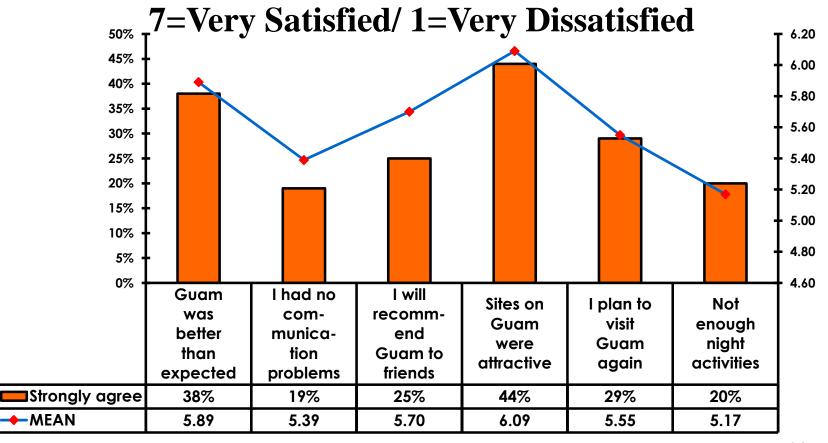

### **On-Island Perceptions**

**7pt Rating Scale** 

### **On-Island Perceptions**

7pt Rating Scale 7=Very Satisfied/ 1=Very Dissatisfied