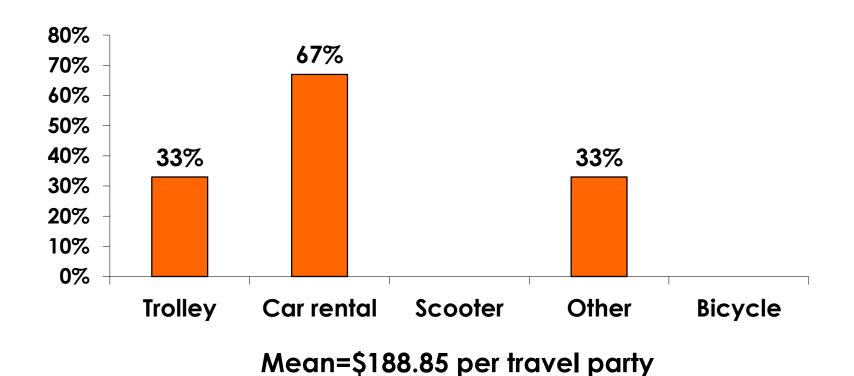

#### PREPAID GROUND TRANSPORTATION

n=3

### **Local Transportation**

n=136

Mean=\$67.50 per travel party