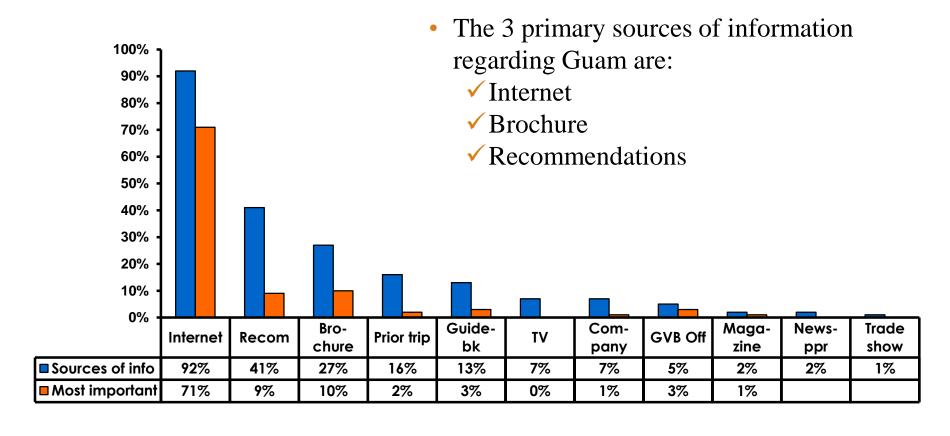

|------------------------------|
| Score of 6 to 7 = <b>38%</b> | Score of 6 to 7 = <b>36%</b> |
| Score of 4 to 5 = <b>50%</b> | Score of 4 to 5 = <b>49%</b> |
| Score 1 to 3 = <b>11%</b>    | Score 1 to 3 = <b>16%</b>    |
| MEAN = 4.95                  | MEAN = 4.81                  |



### Satisfaction with Other Activities





## What would it take to make you want to stay an extra day in Guam?





### **On-Island Perceptions**

**7pt Rating Scale** 





### **On-Island Perceptions**

7pt Rating Scale 7=Very Satisfied/ 1=Very Dissatisfied





## SECTION 5 PROMOTIONS



### **Internet- Guam Sources of Info**





# Internet- Things To Do Sources of Info





### **Internet- GVB Sources**





### **Travel Motivation-Info Sources**





#### **Sources of Information Pre-arrival**





### **Sources of Information Post-arrival**





# SECTION 6 OTHER ISSUES



## Concerns about travel outside of Korea - Overall





# Concerns about travel outside of Korea - By Age & Income

|     |                                   | TC   | OTAL |       | AG    | E     |     |                                                                                                                                                                                                                 |                     |                     | Q26                 |                     |                     |          |           |
|-----|-----------------------------------|------|------|-------|-------|-------|-----|------------------------------------------------------------------------------------