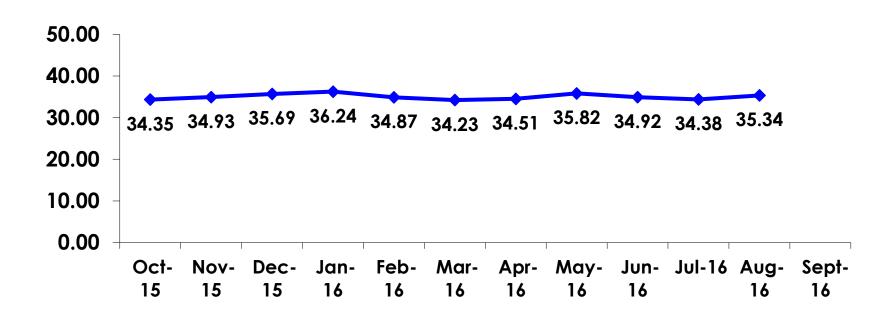

s who traveled to Guam in the same time period were asked these questions, we can be 95% certain that their responses would not differ by +/- 5.23 percentage points.



#### **OBJECTIVES**

- To monitor the effectiveness of the Korean seasonal campaigns in attracting Korean visitors, refresh certain baseline data, to better understand the nature, and economic value or impact of each of the targeted segments in the Korea marketing plan.
- Identify significant determinants of visitor satisfaction, expenditures and the desire to return to Guam.



# SECTION 1 PROFILE OF RESPONDENTS



#### **Marital Status - Overall**



 Majority of Korean visitors are married.



#### MARITAL STATUS





# Age - Overall



The average age of the respondents is 35.34 years of age.



#### **AVERAGE - AGE**





#### **Personal Income**





# Personal Income – 1st time vs. repeat





# Personal Income by Gender & Age

|     |                                                                                                               |            | TOTAL | GEN  | DER    | AGE   |       |       |     |  |
|-----|---------------------------------------------------------------------------------------------------------------|------------|-------|------|--------|-------|-------|-------|-----|--|
|     |                                                                                                               |            | -     | Male | Female | 18-24 | 25-34 | 35-49 | 50+ |  |
| Q26 | <kw12.0m< td=""><td>Count</td><td>2</td><td>1</td><td>1</td><td>1</td><td></td><td>1</td><td></td></kw12.0m<