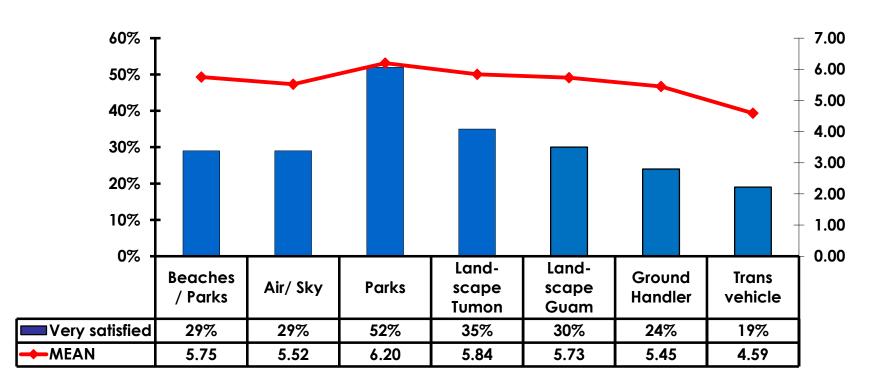

| \$631.37   |
| Average Total                                                             | \$1,193.77 |



### **Local Transportation**

n=136



Mean=\$67.50 per travel party



### **Guam Airport Expenditures**

- \$71.35 = overall average
- \$0 = Minimum (lowest amount recorded for the entire sample)
- \$5,500 = Maximum (highest amount recorded for the entire sample)



## Breakdown of Airport Expenditures

|                        | MEAN \$ |
|------------------------|---------|
| Food & Beverages       | \$10.05 |
| Gifts/Souvenirs Self   | \$35.61 |
| Gifts/Souvenirs Others | \$25.69 |
| Total                  | \$71.35 |



## SECTION 4 VISITOR SATISFACTION



### **Satisfaction Scores Overall**





## Satisfaction Quality/ Cleanliness





### Quality of Accommodations





### **Quality of Dining Experience**





### Visits to Shopping Centers/Malls on Guam Top responses





### Satisfaction with Shopping

| Quality of Shopping           | Variety of Shopping          |
|-------------------------------|------------------------------|
| Score of 6 to 7 = <b>63</b> % | Score of 6 to 7 = <b>56%</b> |
| Score of 4 to 5 = <b>32%</b>  | Score of 4 to 5 = <b>37%</b> |
| Score 1 to 3 = <b>4</b> %     | Score 1 to 3 = <b>7%</b>     |
| MEAN = 5.67                   | MEAN = 5.48                  |



### **Optional Tour Participation**





# Optional Tours Participation & Satisfaction





### **Day Tours Satisfaction**

| Quality of Day Tour          | Variety of Day Tour           |
|------------------------------|---------