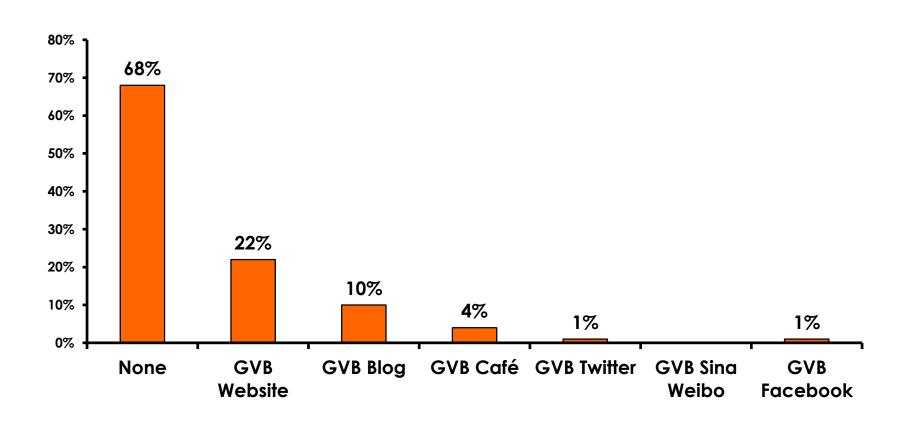

Quality of Night Tour        | Variety of Night Tour        |
|------------------------------|------------------------------|
| Score of 6 to 7 = <b>38%</b> | Score of 6 to 7 = <b>36%</b> |
| Score of 4 to 5 = <b>50%</b> | Score of 4 to 5 = <b>49%</b> |
| Score 1 to 3 = <b>11%</b>    | Score 1 to 3 = <b>16%</b>    |
| MEAN = 4.95                  | MEAN = 4.81                  |



### Satisfaction with Other Activities





## What would it take to make you want to stay an extra day in Guam?





### **On-Island Perceptions**

**7pt Rating Scale** 





### **On-Island Perceptions**

7pt Rating Scale 7=Very Satisfied/ 1=Very Dissatisfied





## SECTION 5 PROMOTIONS



### **Internet- Guam Sources of Info**





# Internet- Things To Do Sources of Info





### **Internet- GVB Sources**





### **Travel Motivation-Info Sources**





#### **Sources of Information Pre-arrival**





### **Sources of Information Post-arrival**





# SECTION 6 OTHER ISSUES



## Concerns about travel outside of Korea - Overall





# Concerns about travel outside of Korea - By Age & Income

|     |                                   | TC   | OTAL |       | AG    | E     |     |                                                                                                                                                                                                                 |                     |                     | Q26                 |                     |                     |          |           |
|-----|-----------------------------------|------|------|-------|-------|-----