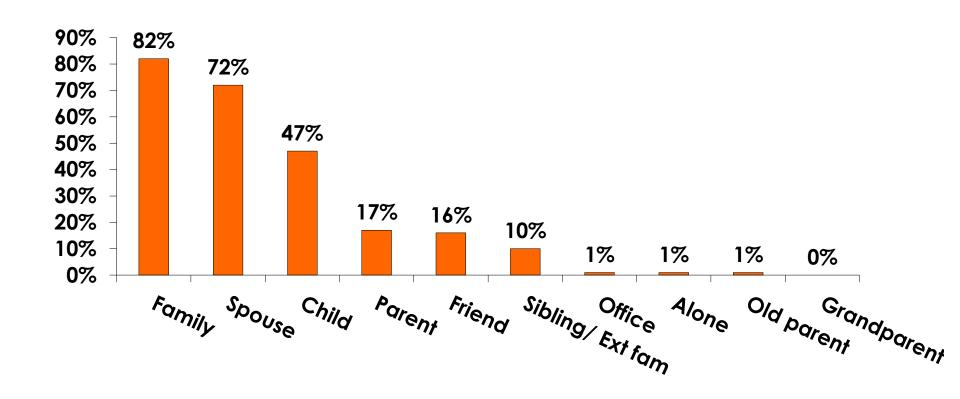

| 3   |  |
|     |                                                                                                               | Column N % | 34%   | 34%  | 34%    | 15%   | 23%   | 44%   | 33% |  |
|     | No Income                                                                                                     | Count      | 9     | 2    | 7      | 5     | 2     | 2     |     |  |
|     |                                                                                                               | Column N % | 4%    | 2%   | 6%     | 25%   | 2%    | 2%    |     |  |
|     | Total                                                                                                         | Count      | 245   | 128  | 117    | 20    | 90    | 126   | 9   |  |



# **Travel Companions**





### **Number of Children Travel Party**

N=167 total respondents traveling with children.

(Of those N=167 respondents, there is a total of 256 children 18 years or younger)





# **Prior Trips to Guam**





#### PRIOR TRIPS TO GUAM





# Trips to Guam by Age & Gender

|        |        |            | TOTAL | TRIPS T | O GUAM |
|--------|--------|------------|-------|---------|--------|
|        |        |            | -     | 1st     | Repeat |
| GENDER | Male   | Count      | 177   | 142     | 35     |
|        |        | Column N % | 50%   | 48%     | 61%    |
|        | Female | Count      | 177   | 155     | 22     |
|        |        | Column N % | 50%   | 52%     | 39%    |
|        | Total  | Count      | 354   | 297     | 57     |
| AGE    | 18-24  | Count      | 29    | 27