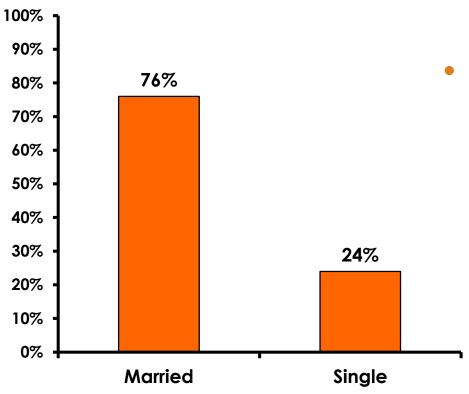

#### **Marital Status - Overall**

 Majority of Korean visitors are married.

#### MARITAL STATUS