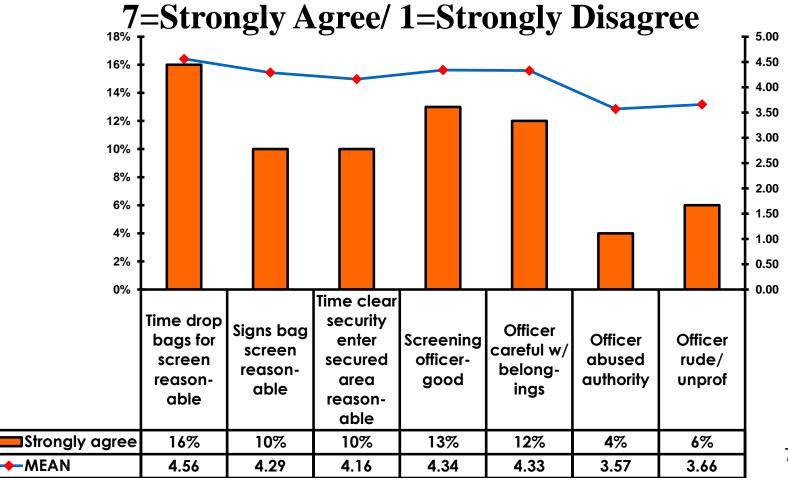

## Security Screening/Immigration Process at Guam International Airport

### **Airport Screening**

**7pt Rating Scale** 