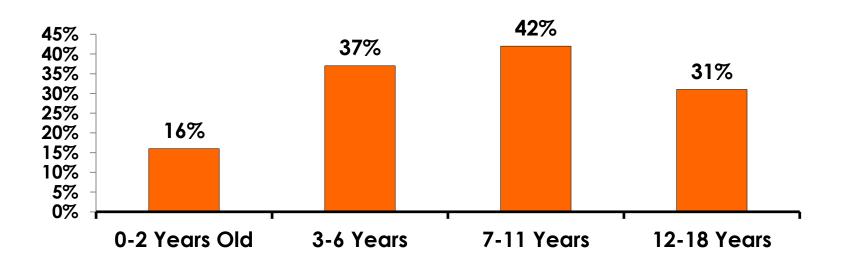

### **Number of Children Travel Party**

N=167 total respondents traveling with children.

(Of those N=167 respondents, there is a total of 256 children 18 years or younger)