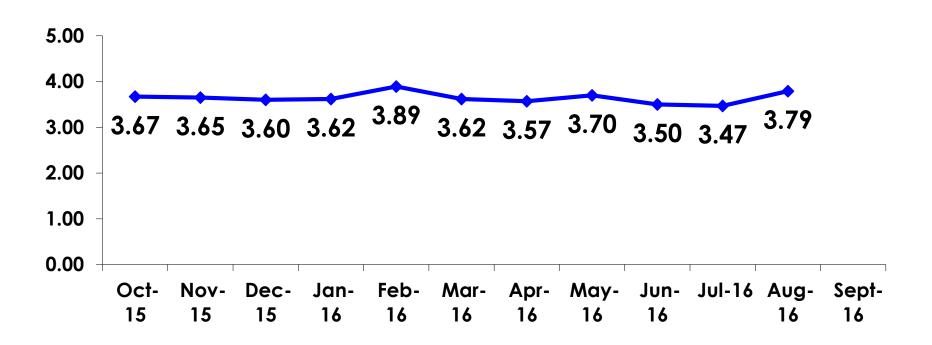

4   | 297     | 57     |
| AGE    | 18-24  | Count      | 29    | 27      | 2      |
|        |        | Column N % | 8%    | 9%      | 4%     |
|        | 25-34  | Count      | 140   | 129     | 11     |
|        |        | Column N % | 40%   | 43%     | 19%    |
|        | 35-49  | Count      | 171   | 127     | 44     |
|        |        | Column N % | 48%   | 43%     | 77%    |
|        | 50+    | Count      | 14    | 14      |        |
|        |        | Column N % | 4%    | 5%      |        |
|        | Total  | Count      | 354   | 297     | 57     |



# Repeat Visitors Last Trip

$$n = 56$$



• The average repeat visitor has been to Guam 2.63 times.



#### **Average Number Overnight Trips**

(2011-2016) (2 nights or more)





# Length of Stay





#### **AVG LENGTH OF STAY**





# Occupation by Income

|     |                                       | Т     | TOTAL |                                                                                                                                                                                                                 |                     |                     | Q26                 |                     |                     |          |           |
|-----|---------------------------------------|-------|-------|-----------------------------------------------------------------------------------------------------------------------------------------------------------------------------------------------------------------|---------------------|---------------------|---------------------|---------------------|----