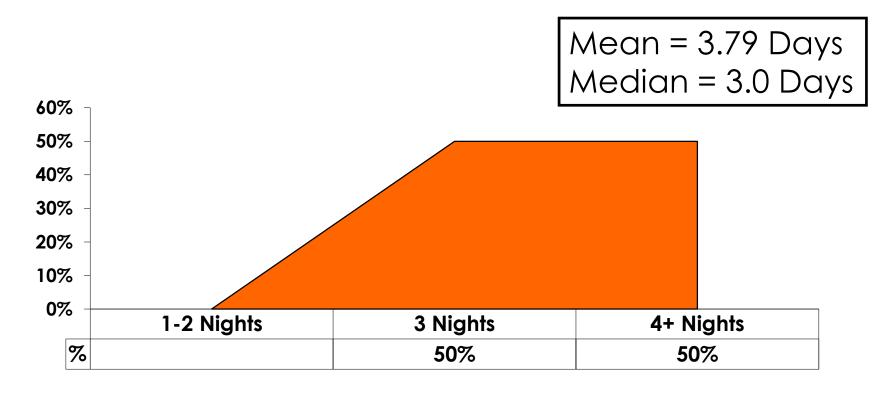

# Length of Stay

#### **AVG LENGTH OF STAY**

### **Accommodation by Income**

Average length of stay: 3.79 days

|    |                             | TOTAL |                                                                                                                                                                                                                 |                     |                     | Q26                 |                     |                     |          |           |
|----|-----------------------------|-------|-----------------------------------------------------------------------------------------------------------------------------------------------------------------------------------------------------------------|---------------------|---------------------|---------------------|---------------------|---------------------|----------|-----------|
|    |                             | -     | <kw12.0m< th=""><th>KW12.0M-<br/>KW24.0M</th><th>KW24.0M-<br/>KW36.0M</th><th>KW36.0M-<br/>KW48.0M</th><th>KW48.0M-<br/>KW60.0M</th><th>KW60.0M-<br/>KW72.0M</th><th>KW72.0M+</th><th>No Income</th></kw12.0m<> | KW12.0M-<br>KW24.0M | KW24.0M-<br>KW36.0M | KW36.0M-<br>KW48.0M | KW48.0M-<br>KW60.0M | KW60.0M-<br>KW72.0M | KW72.0M+ | No Income |
| Q9 | PIC Club                    | 28%   |                                                                                                                                                                                                                 |                     | 6%                  | 29%                 | 30%                 | 32%                 | 36%      | 22%       |
|    | Lotte Hotel Guam            | 9%    |                                                                                                                                                                                                                 | 17%                 | 9%                  | 9%                  | 2%                  | 13%                 | 7%       |           |
|    | Hyatt Regency Guam          | 9%    |                                                                                                                                                                                                                 |                     | 9%                  | 6%                  | 11%                 | 13%                 | 13%      | 11%       |
|    | Dusit Thani Guam Resort     | 7%    |                                                                                                                                                                                                                 |                     | 6%                  | 3%                  | 9%                  | 3%                  | 7%       | 11%       |
|    | Hotel Nikko Guam            | 7%    |                                                                                                                                                                                                                 |                     | 17%                 | 9%                  | 9%                  | 6%                  | 5%       | 11%       |
|    | Sheraton Laguna Guam        | 4%    |                                                                                                                                                                                                                 | 17%                 |                     | 3%                  | 5%                  | 6%                  | 4%       | 11%       |
|    | Holiday Resort Guam         | 4%    |                                                                                                                                                                                                                 | 17%                 | 6%                  |                     | 5%                  | 3%                  | 6%       | 11%       |
|    | Guam Reef & Olive Spa       | 3%    |                                                                                                                                                                                                                 |                     |                     | 6%                  | 2%                  |                     | 5%       |           |
|    | Outrigger Guam Resort       | 3%    |                                                                                                                                                                                                                 |                     |                     | 6%                  | 7%                  |                     | 4%       |           |
|    | Hilton Guam Resort          | 3%    | 50%                                                                                                                                                                                                             | 17%                 | 6%                  | 6%                  | 2%                  | 3%                  | 2%       |           |
|    | Onward Beach Resort         | 3%    |                                                                                                                                                                                                                 |                     | 3%                  | 3%                  |                     | 3%                  | 1%       | 11%       |
|    | Leo Palace Resort           | 3%    | 50%                                                                                                                                                                                                             |                     |                     |                     | 7%                  |                     | 5%       |           |
|    | Fiesta Resort Guam          | 2%    |                                                                                                                                                                                                                 | 17%                 | 3%                  | 6%                  | 5%                  |                     |          |           |
|    | Westin Resort Guam          | 2%    |                                                                                                                                                                                                                 |                     | 6%                  | 3%                  | 5%                  |                     |          |           |
|    | Other                       | 2%    |                                                                                                                                                                                                                 | 17%                 | 9%                  | 3%                  |                     | 3%                  |          |           |
|    | Home stay/ friend/ relative | 2%    |                                                                                                                                                                                                                 |                     | 3%                  | 6%                  |                     |                     | 1%       |           |
|    | Bayview Hotel               | 1%    |                                                                                                                                                                                                                 |                     | 6%                  | 3%                  |                     |                     | 1%       |           |
|    | Pacific Star Resort & Spa   | 1%    |                                                                                                                                                                                                                 |                     |                     |                     |                     | 3%                  | 2%       |           |
|    | Verona Resort & Spa         | 1%    |                                                                                                                                                                                                                 |                     |                     |                     | 2%                  |                     |          | 11%       |
|    | Royal Orchid Guam           | 1%    |                                                                                                                                                                                                                 |                     | 11%                 |                     |                     |                     |          |           |
|    | Guam Plaza Hotel            | 1%    |                                                                                                                                                                                                                 |                     | 3%                  |                     |                     |                     |          |           |
|    | Condo                       | 1%    |                                                                                                                                                                                                                 |                     |                     |                     |                     | 6%                  |          |           |
|    | Days Inn (Maite)            | 0%    |                                                                                                                                                                                                                 |                     |                     |                     |                     | 3%                  |          |           |
|    | Total                       | 050   |                                                                                                                                                                                                                 |                     | 0.5                 |                     |                     |                     |          |           |