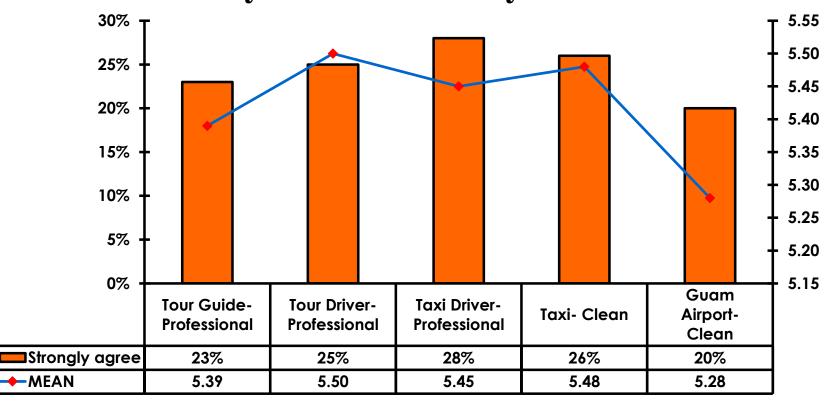

<b>5</b> %    | Score 1 to 3 = <b>7%</b>      |
| MEAN = 5.50                  | MEAN = 5.36                   |



### **Night Tours Satisfaction**

| Quality of Night Tour        | Variety of Night Tour        |
|------------------------------|------------------------------|
| Score of 6 to 7 = <b>38%</b> | Score of 6 to 7 = <b>36%</b> |
| Score of 4 to 5 = <b>50%</b> | Score of 4 to 5 = <b>49%</b> |
| Score 1 to 3 = <b>11%</b>    | Score 1 to 3 = <b>16%</b>    |
| MEAN = 4.95                  | MEAN = 4.81                  |



### Satisfaction with Other Activities





## What would it take to make you want to stay an extra day in Guam?





### **On-Island Perceptions**

**7pt Rating Scale** 





### **On-Island Perceptions**

7pt Rating Scale 7=Very Satisfied/ 1=Very Dissatisfied





## SECTION 5 PROMOTIONS



### **Internet- Guam Sources of Info**





# Internet- Things To Do Sources of Info





### **Internet- GVB Sources**





### **Travel Motivation-Info Sources**





#### **Sources of Information Pre-arrival**





### **Sources of Information Post-arrival**





# SECTION 6 OTHER ISSUES



## Concerns about travel outside of Korea - Overall





# Concerns about travel outside of Korea - By Age & Income

|     |                                   | TC   | OTAL |       | AG    | E     |     |                                                                                                                                                                                                                 |                     |                     | Q26