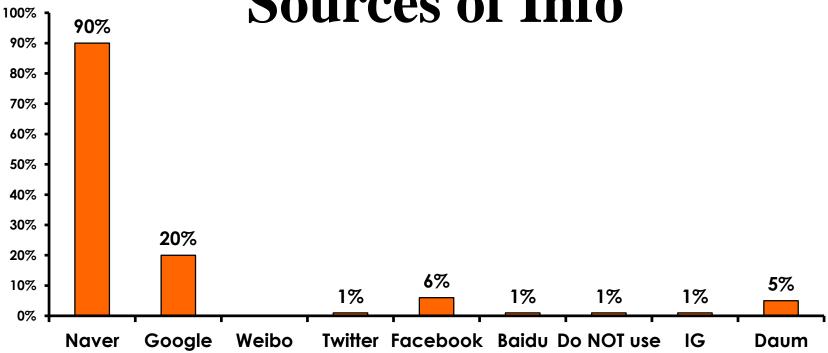

## **Night Tours Satisfaction**

| Quality of Night Tour        | Variety of Night Tour        |
|------------------------------|------------------------------|
| Score of 6 to 7 = <b>38%</b> | Score of 6 to 7 = <b>36%</b> |
| Score of 4 to 5 = <b>50%</b> | Score of 4 to 5 = <b>49%</b> |
| Score 1 to 3 = <b>11%</b>    | Score 1 to 3 = <b>16%</b>    |
| MEAN = 4.95                  | MEAN = 4.81                  |



### Satisfaction with Other Activities





## What would it take to make you want to stay an extra day in Guam?





### **On-Island Perceptions**

**7pt Rating Scale** 





### **On-Island Perceptions**

7pt Rating Scale 7=Very Satisfied/ 1=Very Dissatisfied





## SECTION 5 PROMOTIONS



### **Internet- Guam Sources of Info**





# Internet- Things To Do Sources of Info





### **Internet- GVB Sources**





### **Travel Motivation-Info Sources**





#### **Sources of Information Pre-arrival**





### **Sources of Information Post-arrival**





# SECTION 6 OTHER ISSUES



## Concerns about travel outside of Korea - Overall





# Concerns about travel outside of Korea - By Age & Income

|     |                                   | TC   | OTAL |       | AG    | E     |     |                                                                                                                                                                                                                 |                     |                     | Q26                 |                     |                     |          |           |
|-----|-----------------------------------|