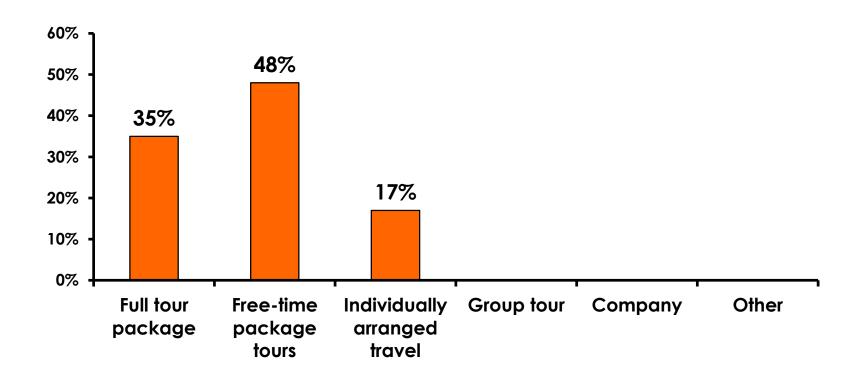

|                     |                     |                     |                     |                     | 1%       |           |
|     | Total                                 | Count | 332   | 2                                                                                                                                                                                                               | 6                   | 35                  | 34                  | 45                  | 31                  | 83       | 9         |



# SECTION 2 TRAVEL PLANNING



# **Travel Planning - Overall**





### **Accommodation by Income**

Average length of stay: 3.79 days

|    |                             | TOTAL |                                                                                                                                                                                                                 |                     |                     | Q26                 |                     |                     |          |           |
|----|-----------------------------|-------|-----------------------------------------------------------------------------------------------------------------------------------------------------------------------------------------------------------------|---------------------|---------------------|---------------------|--------------------