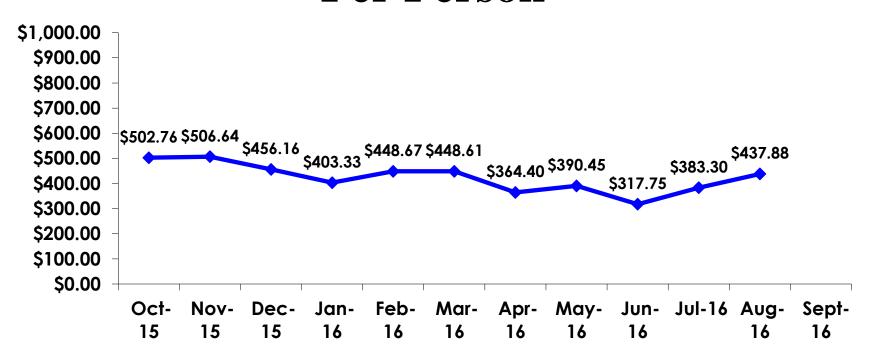

# **On-Island Expenditures**

- \$1,193.77 = overall mean average on-island expense (for entire travel party size) by respondent
- \$0 = Minimum (lowest amount recorded for the entire sample)
- \$8,953 = Maximum (highest amount recorded for the entire sample)
- \$437.88 = overall mean average <u>per person</u> onisland expenditure

## ON-ISLAND EXPENDITURES Per Person

$$YTD = $423.99$$