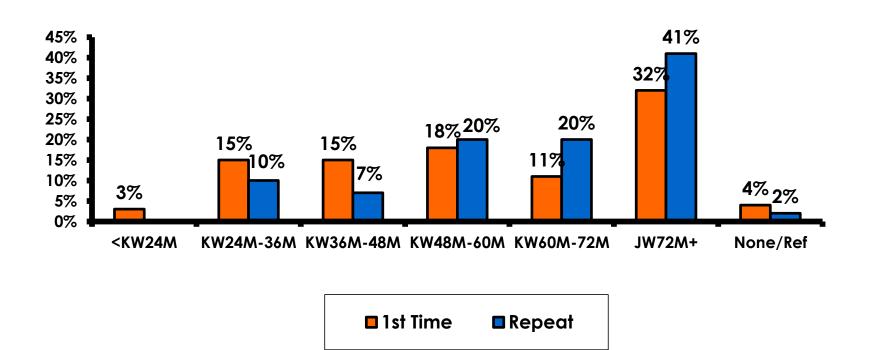

we can be 95% certain that their responses would not differ by +/- 5.23 percentage points.



#### **OBJECTIVES**

- To monitor the effectiveness of the Korean seasonal campaigns in attracting Korean visitors, refresh certain baseline data, to better understand the nature, and economic value or impact of each of the targeted segments in the Korea marketing plan.
- Identify significant determinants of visitor satisfaction, expenditures and the desire to return to Guam.



# SECTION 1 PROFILE OF RESPONDENTS



#### **Marital Status - Overall**



 Majority of Korean visitors are married.



#### MARITAL STATUS





# Age - Overall



The average age of the respondents is 35.34 years of age.



#### **AVERAGE - AGE**





#### **Personal Income**





# Personal Income – 1st time vs. repeat





# Personal Income by Gender & Age

|     |                                                                                                               |            | TOTAL | GEN  | DER    | AGE   |       |       |     |  |
|-----|---------------------------------------------------------------------------------------------------------------|------------|-------|------|--------|-------|-------|-------|-----|--|
|     |                                                                                                               |            | -     | Male | Female | 18-24 | 25-34 | 35-49 | 50+ |  |
| Q26 | <kw12.0m< td=""><td>Count</td><td>2</td><td>1</td><td>1</td><td>1</td><td></td><td>1</td><td></td></kw12.0m<> | Count      | 2     | 1    | 1      | 1     |       | 1     |     |  |
|