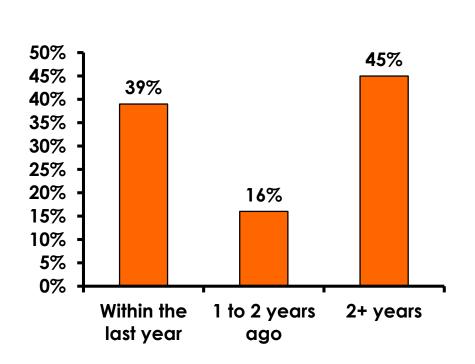

# Repeat Visitors Last Trip

$$n = 56$$

• The average repeat visitor has been to Guam 2.63 times.