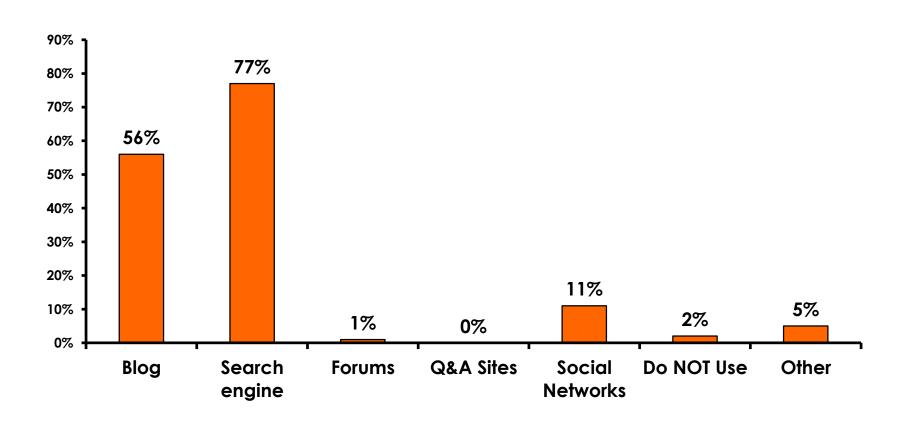

| MEAN = 5.36                   |



### **Night Tours Satisfaction**

| Quality of Night Tour        | Variety of Night Tour        |
|------------------------------|------------------------------|
| Score of 6 to 7 = <b>38%</b> | Score of 6 to 7 = <b>36%</b> |
| Score of 4 to 5 = <b>50%</b> | Score of 4 to 5 = <b>49%</b> |
| Score 1 to 3 = <b>11%</b>    | Score 1 to 3 = <b>16%</b>    |
| MEAN = 4.95                  | MEAN = 4.81                  |



### Satisfaction with Other Activities





## What would it take to make you want to stay an extra day in Guam?





### **On-Island Perceptions**

**7pt Rating Scale** 





### **On-Island Perceptions**

7pt Rating Scale 7=Very Satisfied/ 1=Very Dissatisfied





## SECTION 5 PROMOTIONS



### **Internet- Guam Sources of Info**





# Internet- Things To Do Sources of Info





### **Internet- GVB Sources**





### **Travel Motivation-Info Sources**





#### **Sources of Information Pre-arrival**





### **Sources of Information Post-arrival**





# SECTION 6 OTHER ISSUES



## Concerns about travel outside of Korea - Overall





# Concerns about travel outside of Korea - By Age & Income

|     |                                   | TC   | OTAL |       | AG    | E     |     |                                                                                                                                                                                                                 |                     |                     | Q26                 |                     |                     |          |