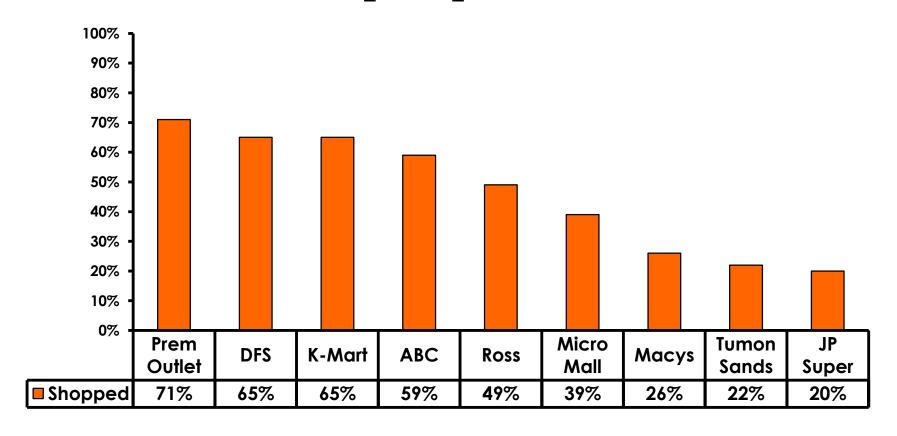

93.77 |



### **Local Transportation**

n=136



Mean=\$67.50 per travel party



### **Guam Airport Expenditures**

- \$71.35 = overall average
- \$0 = Minimum (lowest amount recorded for the entire sample)
- \$5,500 = Maximum (highest amount recorded for the entire sample)



## Breakdown of Airport Expenditures

|                        | MEAN \$ |
|------------------------|---------|
| Food & Beverages       | \$10.05 |
| Gifts/Souvenirs Self   | \$35.61 |
| Gifts/Souvenirs Others | \$25.69 |
| Total                  | \$71.35 |



## SECTION 4 VISITOR SATISFACTION



### **Satisfaction Scores Overall**





## Satisfaction Quality/ Cleanliness





### Quality of Accommodations





### **Quality of Dining Experience**





### Visits to Shopping Centers/Malls on Guam Top responses





### Satisfaction with Shopping

| Quality of Shopping           | Variety of Shopping          |
|-------------------------------|------------------------------|
| Score of 6 to 7 = <b>63</b> % | Score of 6 to 7 = <b>56%</b> |
| Score of 4 to 5 = <b>32%</b>  | Score of 4 to 5 = <b>37%</b> |
| Score 1 to 3 = <b>4</b> %     | Score 1 to 3 = <b>7%</b>     |
| MEAN = 5.67                   | MEAN = 5.48                  |



### **Optional Tour Participation**





# Optional Tours Participation & Satisfaction





### **Day Tours Satisfaction**

| Quality of Day Tour          | Variety of Day Tour           |
|------------------------------|-------------------------------|
| Score of 6 to 7 = <b>59%</b> | Score of 6 to 7 = <b>53</b> % |
| Score of 4 to 5 = <b>37%</b> | Score of 4 to 5 = <