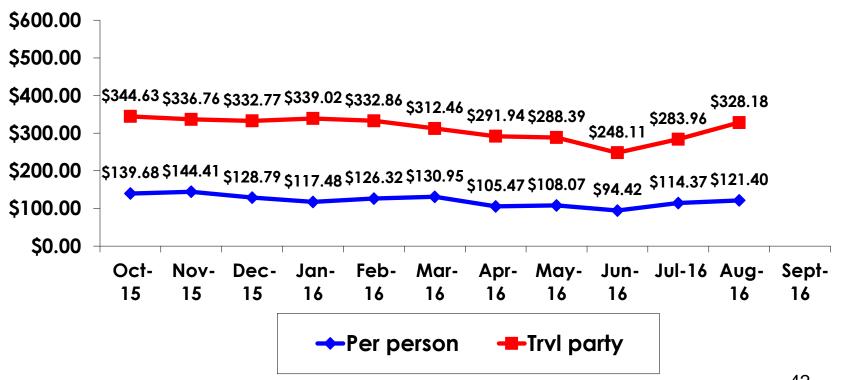

# ON-ISLE EXPENDITURES – Per Day

YTD Per Person = \$121.13 YTD Travel Party = \$312.76