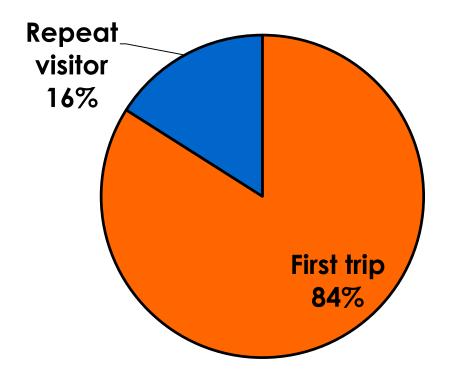

No Income                                                                                                     | Count      | 9     | 2    | 7      | 5     | 2     | 2     |     |  |
|     |                                                                                                               | Column N % | 4%    | 2%   | 6%     | 25%   | 2%    | 2%    |     |  |
|     | Total                                                                                                         | Count      | 245   | 128  | 117    | 20    | 90    | 126   | 9   |  |



# **Travel Companions**





### **Number of Children Travel Party**

N=167 total respondents traveling with children.

(Of those N=167 respondents, there is a total of 256 children 18 years or younger)





# **Prior Trips to Guam**





#### PRIOR TRIPS TO GUAM





# Trips to Guam by Age & Gender

|        |        |            | TOTAL | TRIPS T | O GUAM |
|--------|--------|------------|-------|---------|--------|
|        |        |            | -     | 1st     | Repeat |
| GENDER | Male   | Count      | 177   | 142     | 35     |
|        |        | Column N % | 50%   | 48%     | 61%    |
|        | Female | Count      | 177   | 155     | 22     |
|        |        | Column N % | 50%   | 52%     | 39%    |
|        | Total  | Count      | 354   | 297     | 57     |
| AGE    | 18-24  | Count      | 29    | 27      | 2      |
|        |        | Column N % | 8%    | 9%      | 4%     |
|        | 25-34  | Count      | 140   | 129     | 11     |
|        |        | Column N % | 40%   | 43%     | 19%    |
|        | 35