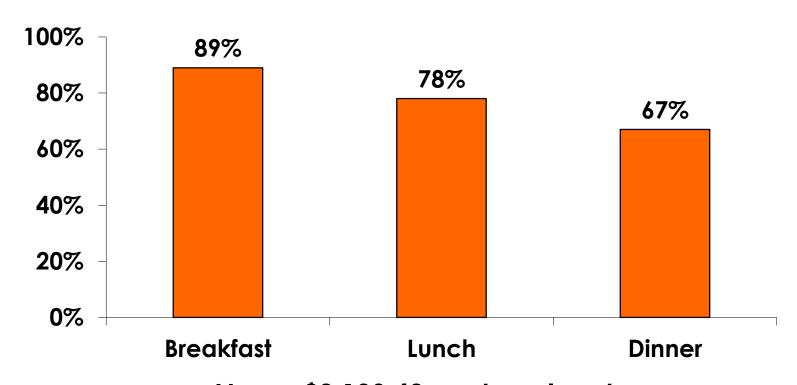

| \$3,127.62 |
| Air & Accommodation w/ daily meal package | \$4,096.07 |
| Air only                                  | \$1,594.29 |
| Accommodation only                        | \$1,082.18 |
| Accommodation w/ daily meal only          | \$2,103.42 |
| Food & Beverages in Hotel                 | \$70.28    |
| Ground transportation – Korea             | \$97.84    |
| Ground transportation – Guam              | \$188.85   |
| Optional tours/ activities                | \$282.22   |
| Other expenses                            | \$442.98   |
| Total Prepaid                             | \$2,853.07 |



#### PREPAID MEAL BREAKDOWN

Air/Accommodations with Daily Meal Pkg. n=118



Mean=\$4,096.07 per travel party



#### PREPAID MEAL BREAKDOWN

Accommodations with Daily Meal Pkg.

n=9



Mean=\$2,103.42 per travel party



#### PREPAID GROUND TRANSPORTATION

n=3





# **On-Island Expenditures**

- \$1,193.77 = overall mean average on-island expense (for entire travel party size) by respondent
- \$0 = Minimum (lowest amount recorded for the entire sample)
- \$8,953 = Maximum (highest amount recorded for the entire sample)
- \$437.88 = overall mean average <u>per person</u> onisland expenditure



## ON-ISLAND EXPENDITURES Per Person



$$YTD = $423.99$$



## PREPAID/ ON-ISLE EXPENDITURES – Per Person

Prepaid YTD = \$758.59

On-Isle YTD = \$423.99





# Total On-Island Expenditure by Gender & Age

| TOTAL GENDER |         |          |          |          | GENDER                |          |          |          |          |          |          |          |  |
|---------