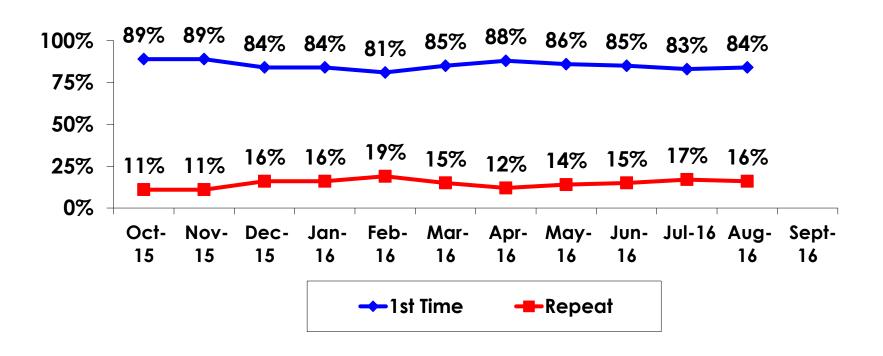

| Count      | 9     | 2    | 7      | 5     | 2     | 2     |     |  |
|     |                                                                                                               | Column N % | 4%    | 2%   | 6%     | 25%   | 2%    | 2%    |     |  |
|     | Total                                                                                                         | Count      | 245   | 128  | 117    | 20    | 90    | 126   | 9   |  |



# **Travel Companions**





### **Number of Children Travel Party**

N=167 total respondents traveling with children.

(Of those N=167 respondents, there is a total of 256 children 18 years or younger)





# **Prior Trips to Guam**





#### PRIOR TRIPS TO GUAM





# Trips to Guam by Age & Gender

|        |        |            | TOTAL | TRIPS T | O GUAM |
|--------|--------|------------|-------|---------|--------|
|        |        |            | -     | 1st     | Repeat |
| GENDER | Male   | Count      | 177   | 142     | 35     |
|        |        | Column N % | 50%   | 48%     | 61%    |
|        | Female | Count      | 177   | 155     | 22     |
|        |        | Column N % | 50%   | 52%     | 39%    |
|        | Total  | Count      | 354   | 297     | 57     |
| AGE    | 18-24  | Count      | 29    | 27      | 2      |
|        |        | Column N % | 8%    | 9%      | 4%     |
|        | 25-34  | Count      | 140   | 129     | 11     |
|        |        | Column N % | 40%   | 43%     | 19%    |
|        | 35-49  | Count      | 171   | 12