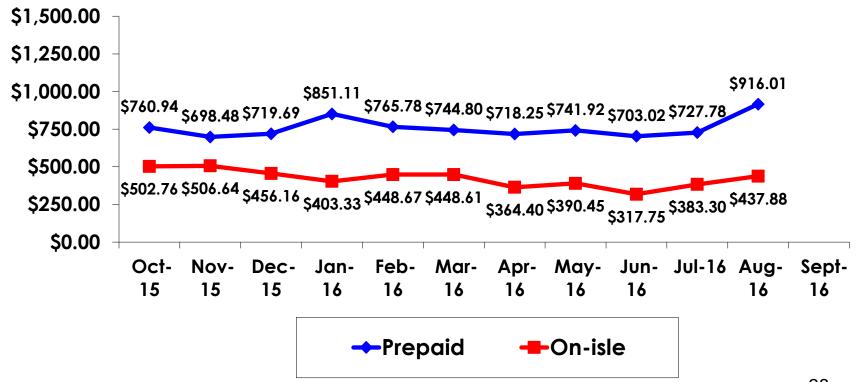

### Prepaid Expenditures KW 1,101.38/US\$1

- \$2,853.07 = overall mean average prepaid expense (for entire travel party size) by respondent
- \$0 = minimum (lowest amount recorded for the entire sample)
- \$18,159 = maximum (highest amount recorded for the entire sample)
- \$916.01 = overall mean average <u>per person</u> prepaid expenditures

# **On-Island Expenditures**

- \$1,193.77 = overall mean average on-island expense (for entire travel party size) by respondent
- \$0 = Minimum (lowest amount recorded for the entire sample)
- \$8,953 = Maximum (highest amount recorded for the entire sample)
- \$437.88 = overall mean average <u>per person</u> onisland expenditure

## PREPAID/ ON-ISLE EXPENDITURES – Per Person

Prepaid YTD = \$758.59

On-Isle YTD = \$423.99