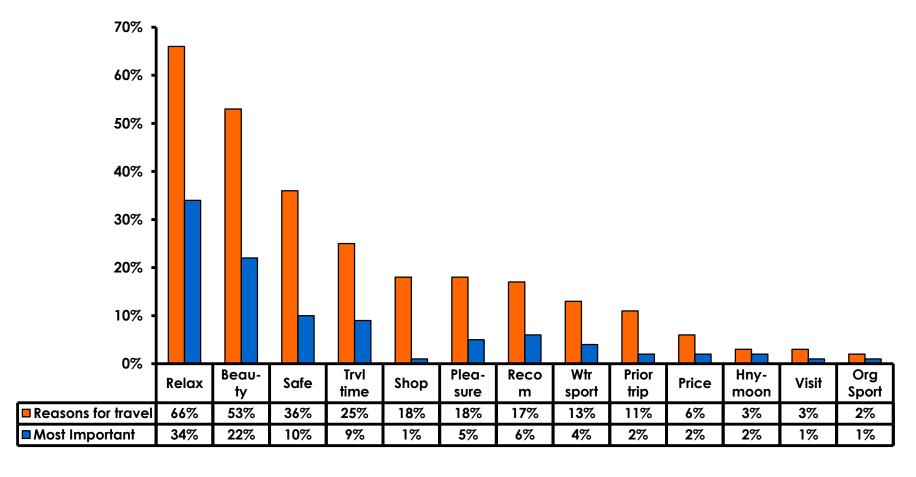

### **Travel Motivation - Top Responses**

# **Most Important Reason for Choosing Guam**

- Relaxation,
- Natural beauty,
- Safety
   are the primary reasons for visiting during this period.