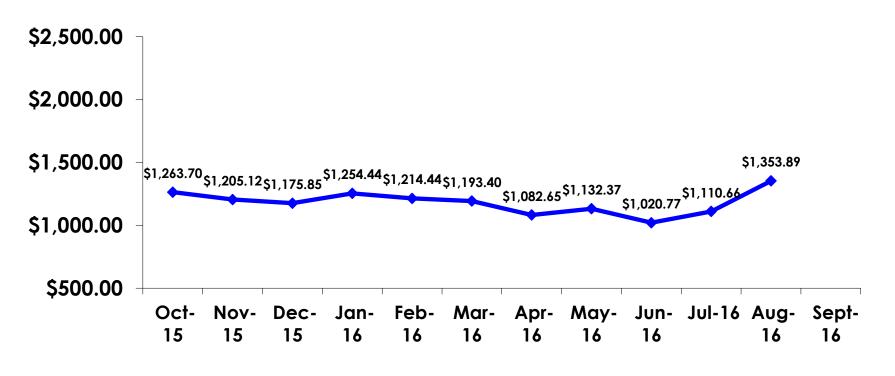

# Total Expenditures Per Person (Prepaid & On-Island)

- \$1,353.89 = overall average
- \$0 = Minimum (lowest amount recorded for the entire sample)
- \$8,768 = Maximum (highest amount recorded for the entire sample)

## TOTAL EXPENDITURES Per Person