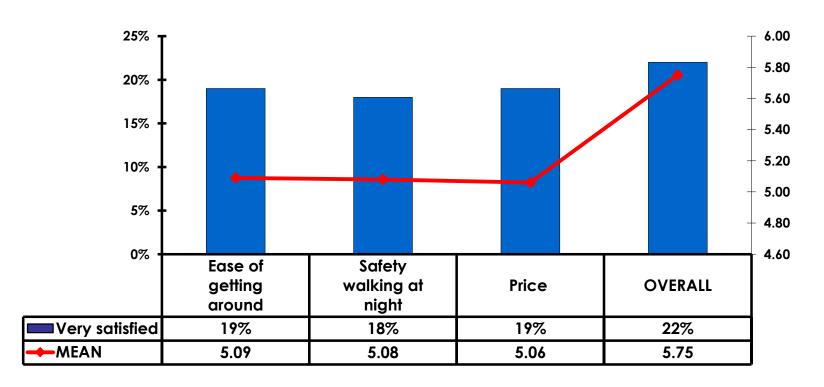

### **On-Island Perceptions**

**7pt Rating Scale** 

### **On-Island Perceptions**

7pt Rating Scale 7=Very Satisfied/ 1=Very Dissatisfied