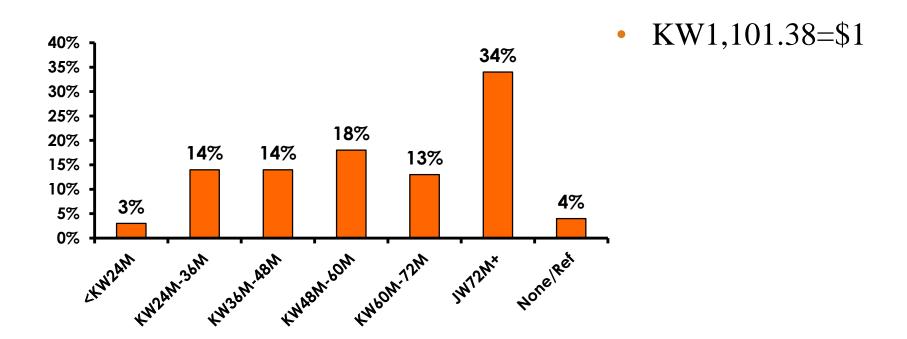

same time period were asked these questions, we can be 95% certain that their responses would not differ by +/- 5.23 percentage points.



#### **OBJECTIVES**

- To monitor the effectiveness of the Korean seasonal campaigns in attracting Korean visitors, refresh certain baseline data, to better understand the nature, and economic value or impact of each of the targeted segments in the Korea marketing plan.
- Identify significant determinants of visitor satisfaction, expenditures and the desire to return to Guam.



# SECTION 1 PROFILE OF RESPONDENTS



#### **Marital Status - Overall**



 Majority of Korean visitors are married.



#### MARITAL STATUS





# Age - Overall



The average age of the respondents is 35.34 years of age.



#### **AVERAGE - AGE**





#### **Personal Income**





# Personal Income – 1st time vs. repeat





# Personal Income by Gender & Age

|     |                                                                                                               |            | TOTAL | GEN  | DER    | AGE   |       |       |     |  |
|-----|---------------------------------------------------------------------------------------------------------------|------------|-------|------|--------|-------|-------|-------|-----|--|
|     |                                                                                                               |            | -     | Male | Female | 18-24 | 25-34 | 35-49 | 50+ |  |
| Q26 | <kw12.0m< td=""><td>Count</td><td>2</td><td>1</td><td>1</td><td>1</td><td></td><td>1</td><td></td></kw12.0m<> | Count      | 2     | 1