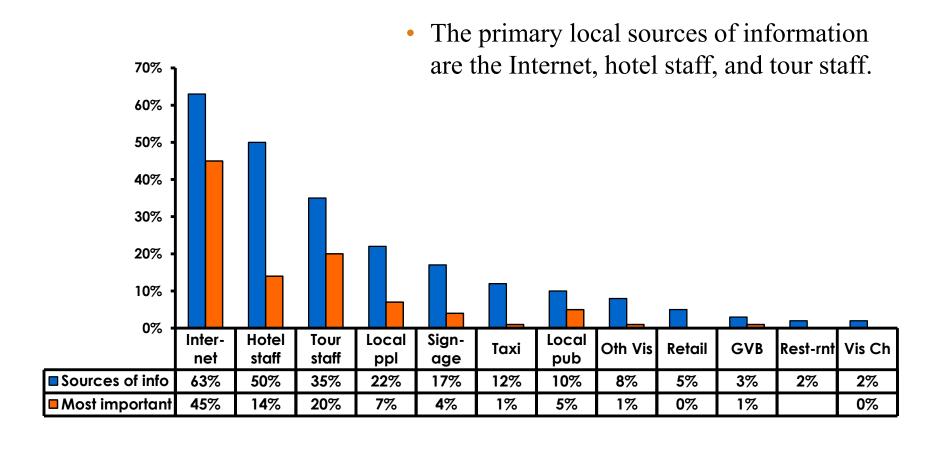

7 = <b>38%</b> | Score of 6 to 7 = <b>36%</b> |
| Score of 4 to 5 = <b>50%</b> | Score of 4 to 5 = <b>49%</b> |
| Score 1 to 3 = <b>11%</b>    | Score 1 to 3 = <b>16%</b>    |
| MEAN = 4.95                  | MEAN = 4.81                  |



### Satisfaction with Other Activities





## What would it take to make you want to stay an extra day in Guam?





### **On-Island Perceptions**

**7pt Rating Scale** 





### **On-Island Perceptions**

7pt Rating Scale 7=Very Satisfied/ 1=Very Dissatisfied





## SECTION 5 PROMOTIONS



### **Internet- Guam Sources of Info**





# Internet- Things To Do Sources of Info





### **Internet- GVB Sources**





### **Travel Motivation-Info Sources**





#### **Sources of Information Pre-arrival**





### **Sources of Information Post-arrival**





# SECTION 6 OTHER ISSUES



## Concerns about travel outside of Korea - Overall





# Concerns about travel outside of Korea - By Age & Income

|     |                                   | TC   | OTAL |       | AG    | E     |     |                                                                                                                                                                                                                 |                     |                     | Q26                 |                     |                     |          |           |
|-----|-----------------------------------|------|------|-------|-------|-------|-----|-------------------------------------------------------------------------------------------------------------------------------------