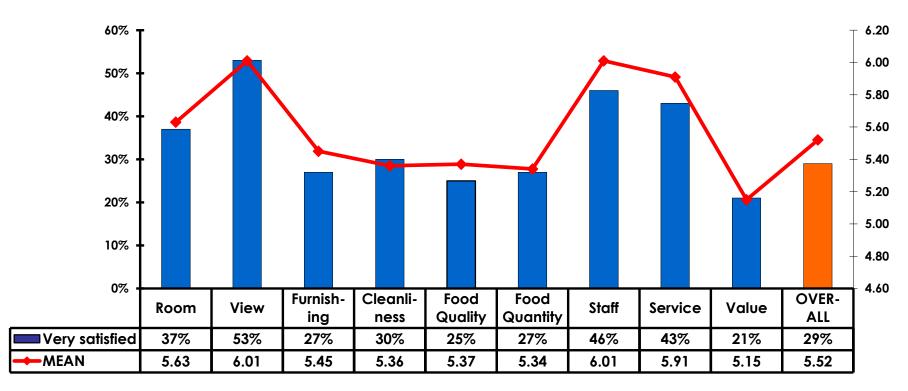

### **Satisfaction Scores Overall**

## Satisfaction Quality/ Cleanliness

### Quality of Accommodations

### **Quality of Dining Experience**