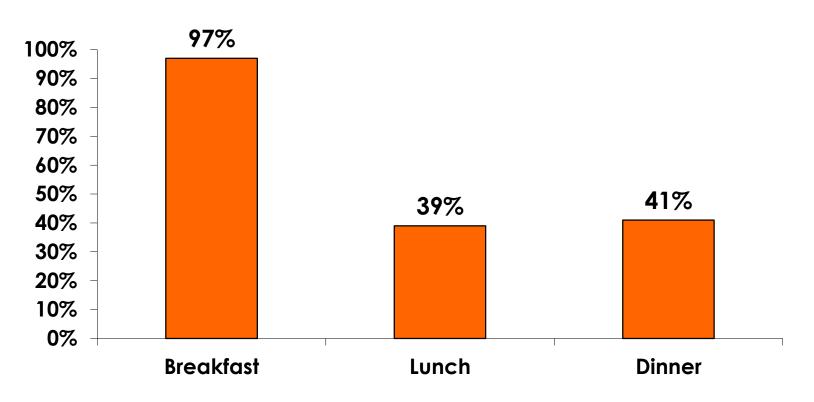

MEAN \$    |
|-------------------------------------------|------------|
| Air & Accommodation package only          | \$3,127.62 |
| Air & Accommodation w/ daily meal package | \$4,096.07 |
| Air only                                  | \$1,594.29 |
| Accommodation only                        | \$1,082.18 |
| Accommodation w/ daily meal only          | \$2,103.42 |
| Food & Beverages in Hotel                 | \$70.28    |
| Ground transportation – Korea             | \$97.84    |
| Ground transportation – Guam              | \$188.85   |
| Optional tours/ activities                | \$282.22   |
| Other expenses                            | \$442.98   |
| Total Prepaid                             | \$2,853.07 |



#### PREPAID MEAL BREAKDOWN

Air/Accommodations with Daily Meal Pkg. n=118



Mean=\$4,096.07 per travel party



#### PREPAID MEAL BREAKDOWN

Accommodations with Daily Meal Pkg.

n=9



Mean=\$2,103.42 per travel party



#### PREPAID GROUND TRANSPORTATION

n=3





# **On-Island Expenditures**

- \$1,193.77 = overall mean average on-island expense (for entire travel party size) by respondent
- \$0 = Minimum (lowest amount recorded for the entire sample)
- \$8,953 = Maximum (highest amount recorded for the entire sample)
- \$437.88 = overall mean average <u>per person</u> onisland expenditure



## ON-ISLAND EXPENDITURES Per Person



$$YTD = $423.99$$



## PREPAID/ ON-ISLE EXPENDITURES – Per Person

Prepaid YTD = \$758.59

On-Isle YTD = \$423.99





# Total On-Island Expenditure by Gender & Age

| TOTAL GENDER |         |          |          |          | GENDE