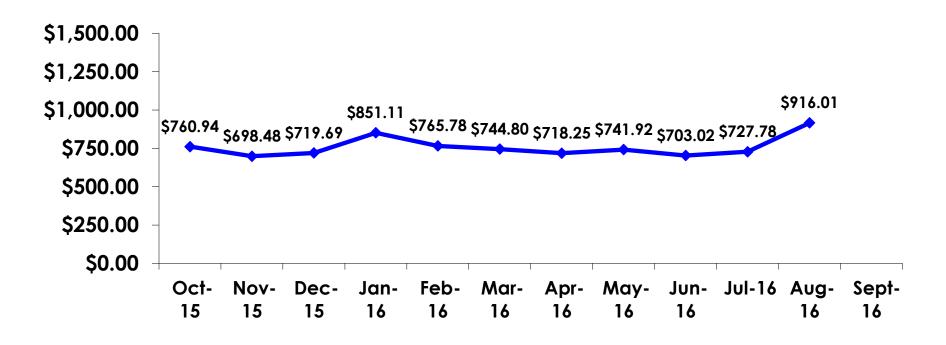

### Prepaid Expenditures KW 1,101.38/US\$1

- \$2,853.07 = overall mean average prepaid expense (for entire travel party size) by respondent
- \$0 = minimum (lowest amount recorded for the entire sample)
- \$18,159 = maximum (highest amount recorded for the entire sample)
- \$916.01 = overall mean average <u>per person</u> prepaid expenditures

# PREPAID EXPENDITURES Per Person