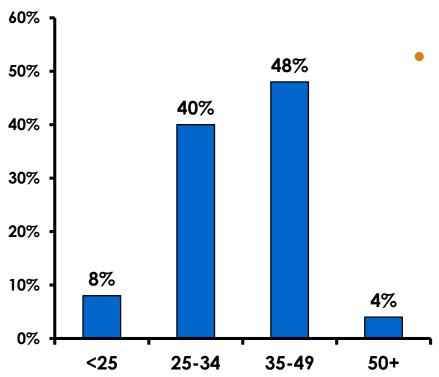

# Age - Overall

The average age of the respondents is 35.34 years of age.

#### **AVERAGE - AGE**