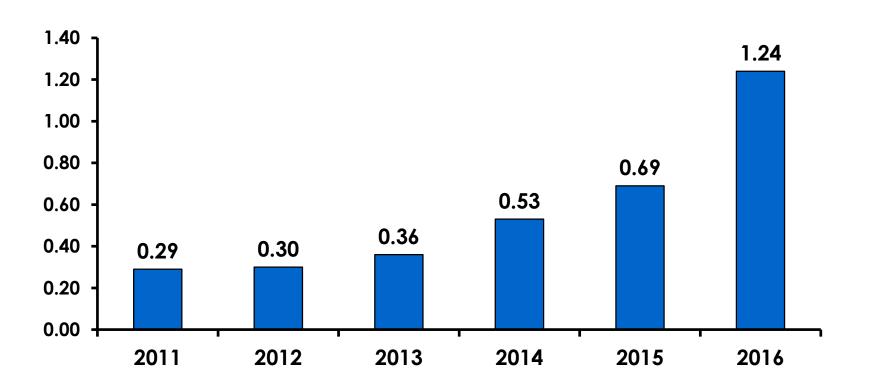

52%     | 39%    |
|        | Total  | Count      | 354   | 297     | 57     |
| AGE    | 18-24  | Count      | 29    | 27      | 2      |
|        |        | Column N % | 8%    | 9%      | 4%     |
|        | 25-34  | Count      | 140   | 129     | 11     |
|        |        | Column N % | 40%   | 43%     | 19%    |
|        | 35-49  | Count      | 171   | 127     | 44     |
|        |        | Column N % | 48%   | 43%     | 77%    |
|        | 50+    | Count      | 14    | 14      |        |
|        |        | Column N % | 4%    | 5%      |        |
|        | Total  | Count      | 354   | 297     | 57     |



# Repeat Visitors Last Trip

$$n = 56$$



• The average repeat visitor has been to Guam 2.63 times.



#### **Average Number Overnight Trips**

(2011-2016) (2 nights or more)





# Length of Stay





#### **AVG LENGTH OF STAY**





# Occupation by Income

|     |                                       | Т     | TOTAL |                                                                                                                                                                                                                 |                     |                     | Q26                 |                     |                     |          |           |
|-----|---------------------------------------|-------|-------|-----------------------------------------------------------------------------------------------------------------------------------------------------------------------------------------------------------------|---------------------|---------------