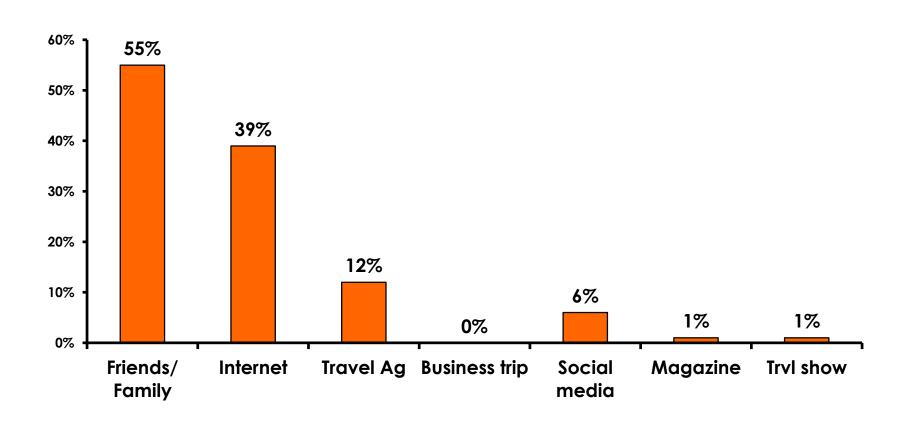

ght Tour        |
|------------------------------|------------------------------|
| Score of 6 to 7 = <b>38%</b> | Score of 6 to 7 = <b>36%</b> |
| Score of 4 to 5 = <b>50%</b> | Score of 4 to 5 = <b>49%</b> |
| Score 1 to 3 = <b>11%</b>    | Score 1 to 3 = <b>16%</b>    |
| MEAN = 4.95                  | MEAN = 4.81                  |



### Satisfaction with Other Activities





## What would it take to make you want to stay an extra day in Guam?





### **On-Island Perceptions**

**7pt Rating Scale** 





### **On-Island Perceptions**

7pt Rating Scale 7=Very Satisfied/ 1=Very Dissatisfied





## SECTION 5 PROMOTIONS



### **Internet- Guam Sources of Info**





# Internet- Things To Do Sources of Info





### **Internet- GVB Sources**





### **Travel Motivation-Info Sources**





#### **Sources of Information Pre-arrival**





### **Sources of Information Post-arrival**





# SECTION 6 OTHER ISSUES



## Concerns about travel outside of Korea - Overall





# Concerns about travel outside of Korea - By Age & Income

|     |                                   | TC   | OTAL |       | AG    | E     |     |                                                                                                                                                                                                                 |                     |                     | Q26                 |                     |                     |          |           |
|-----|-----------------------------------|------|------|-------|-------|-------|-----|-----------------------------------