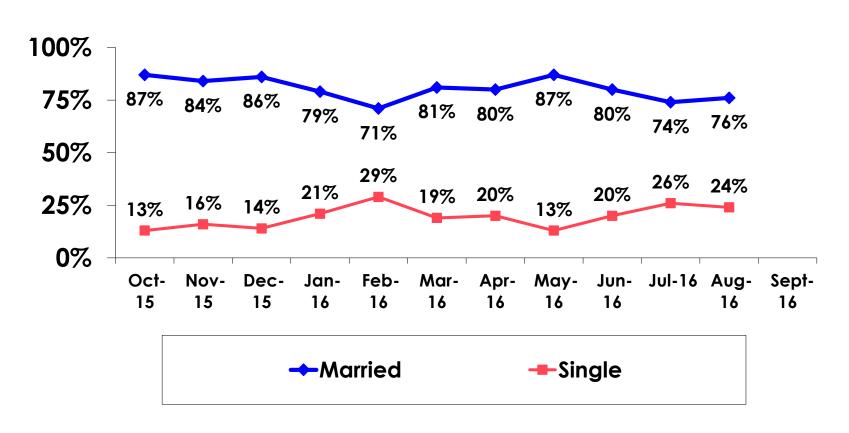

sample of **354** is +/- 5.23 percentage points with a 95% confidence level. That is, if all Korean visitors who traveled to Guam in the same time period were asked these questions, we can be 95% certain that their responses would not differ by +/- 5.23 percentage points.



#### **OBJECTIVES**

- To monitor the effectiveness of the Korean seasonal campaigns in attracting Korean visitors, refresh certain baseline data, to better understand the nature, and economic value or impact of each of the targeted segments in the Korea marketing plan.
- Identify significant determinants of visitor satisfaction, expenditures and the desire to return to Guam.



# SECTION 1 PROFILE OF RESPONDENTS



#### **Marital Status - Overall**



 Majority of Korean visitors are married.



#### MARITAL STATUS





# Age - Overall



The average age of the respondents is 35.34 years of age.



#### **AVERAGE - AGE**





#### **Personal Income**





# Personal Income – 1st time vs. repeat





# Personal Income by Gender & Age

|     |                                                                                                               |            | TOTAL | GEN  | DER    | AGE   |       |       |     |  |
|-----|---------------------------------------------------------------------------------------------------------------|------------|-------|------|--------|-------|-------|-------|-----|--|
|     |                                                                                                               |            | -     | Male | Female | 18-24 | 25-34 | 35-49 | 50+ |  |
| Q26 |