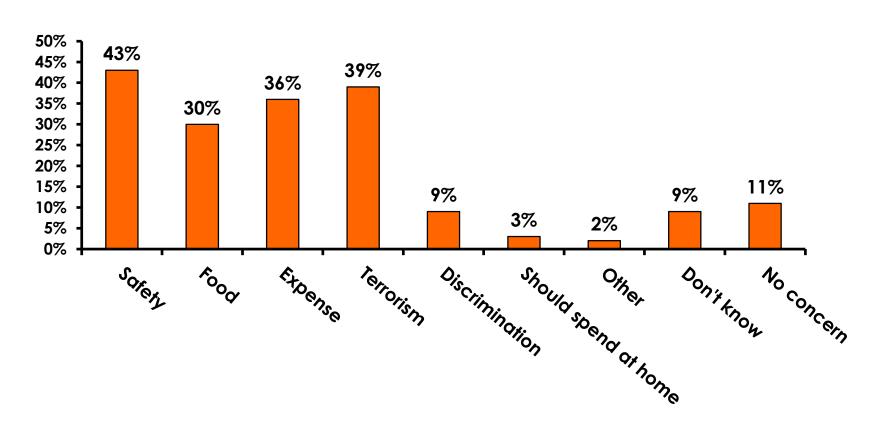

e of 4 to 5 = <b>49%</b> |
| Score 1 to 3 = <b>11%</b>    | Score 1 to 3 = <b>16%</b>    |
| MEAN = 4.95                  | MEAN = 4.81                  |



### Satisfaction with Other Activities





## What would it take to make you want to stay an extra day in Guam?





### **On-Island Perceptions**

**7pt Rating Scale** 





### **On-Island Perceptions**

7pt Rating Scale 7=Very Satisfied/ 1=Very Dissatisfied





## SECTION 5 PROMOTIONS



### **Internet- Guam Sources of Info**





# Internet- Things To Do Sources of Info





### **Internet- GVB Sources**





### **Travel Motivation-Info Sources**





#### **Sources of Information Pre-arrival**





### **Sources of Information Post-arrival**





# SECTION 6 OTHER ISSUES



## Concerns about travel outside of Korea - Overall





# Concerns about travel outside of Korea - By Age & Income

|     |                                   | TC   | OTAL |       | AG    | E     |     |                                                                                                                                                                                                                 |                     |                     | Q26                 |                     |                     |          |           |
|-----|-----------------------------------|------|------|-------|-------|-------|-----|-----------------------------------------------------------------------------------------------------------------------------------------------------------------------------------------------------------------|--------