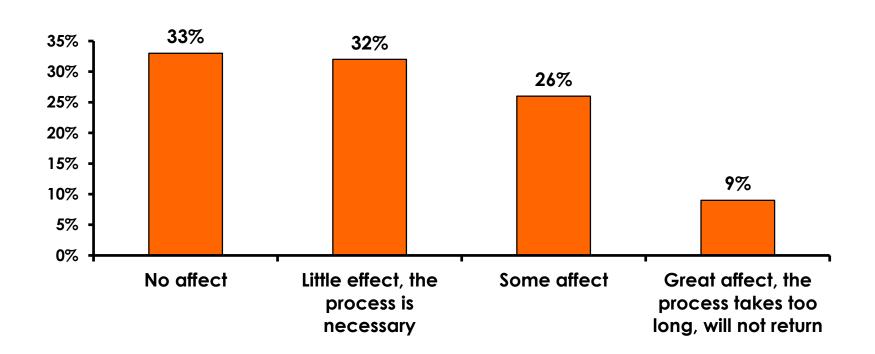

|                     | 12%                 | 3%                  |                     |                     | 3%       |           |
|     | Total C                           | ount | 327  | 26    | 131   | 159   | 11  | 2                                                                                                                                                                                                               | 5                   | 34                  | 33                  | 44                  | 31                  | 78       | 9         |



## Security Screening/Immigration Process at Guam International Airport





### **Airport Screening**

**7pt Rating Scale**