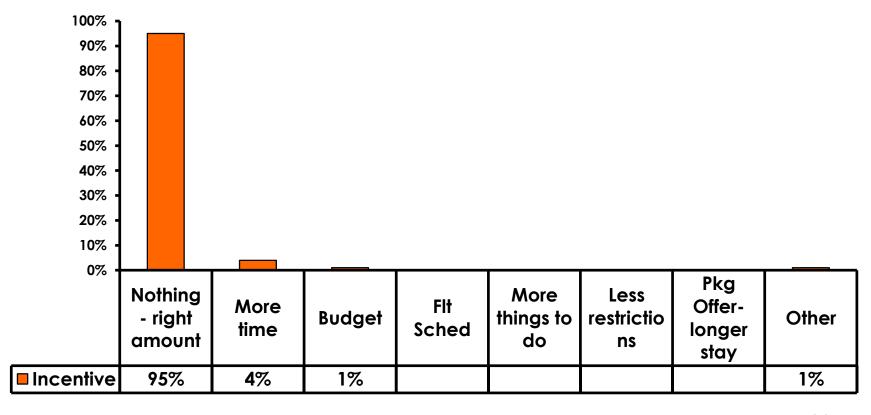

|
| Score of 6 to 7 = <b>59%</b> | Score of 6 to 7 = <b>53</b> % |
| Score of 4 to 5 = <b>37%</b> | Score of 4 to 5 = <b>42</b> % |
| Score 1 to 3 = <b>5</b> %    | Score 1 to 3 = <b>7%</b>      |
| MEAN = 5.50                  | MEAN = 5.36                   |



### **Night Tours Satisfaction**

| Quality of Night Tour        | Variety of Night Tour        |
|------------------------------|------------------------------|
| Score of 6 to 7 = <b>38%</b> | Score of 6 to 7 = <b>36%</b> |
| Score of 4 to 5 = <b>50%</b> | Score of 4 to 5 = <b>49%</b> |
| Score 1 to 3 = <b>11%</b>    | Score 1 to 3 = <b>16%</b>    |
| MEAN = 4.95                  | MEAN = 4.81                  |



### Satisfaction with Other Activities





## What would it take to make you want to stay an extra day in Guam?





### **On-Island Perceptions**

**7pt Rating Scale** 





### **On-Island Perceptions**

7pt Rating Scale 7=Very Satisfied/ 1=Very Dissatisfied





## SECTION 5 PROMOTIONS



### **Internet- Guam Sources of Info**





# Internet- Things To Do Sources of Info





### **Internet- GVB Sources**





### **Travel Motivation-Info Sources**





#### **Sources of Information Pre-arrival**





### **Sources of Information Post-arrival**





# SECTION 6 OTHER ISSUES



## Concerns about travel outside of Korea - Overall





# Concerns about travel outside of Korea - By Age & Income

|     |                                   | TC   | OTAL |       | AG    | E     |     |