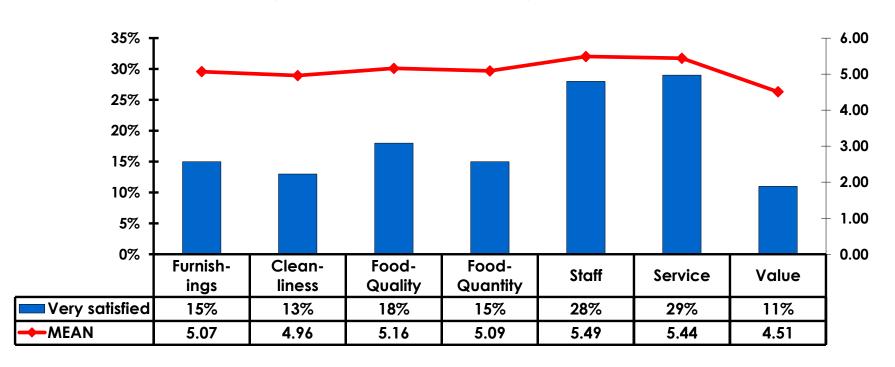

### **Satisfaction Scores Overall**

## Satisfaction Quality/ Cleanliness

### Quality of Accommodations

### **Quality of Dining Experience**