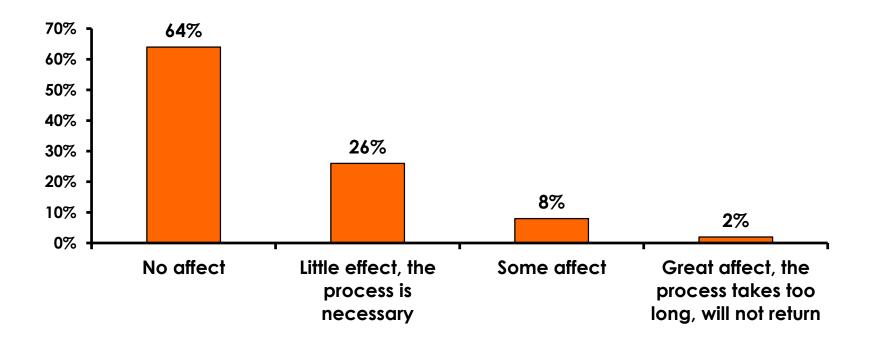

| 1%      | 33%       |
|     | No concerns                        | 2      | 5 1%  | 3%    | 1%    | 8%  | 6%                                                                                                                                                                     |             |             | 8%          | 2%          | 2%           | 3%      |           |
|     | Total Co                           | unt 34 | 80    | 92    | 152   | 24  | 18                                                                                                                                                                     | 27          | 21          | 26          | 52          | 55           | 99      | 3         |



### Security Screening/ Immigration Process at Guam International Airport





#### Airport Screening 7pt Rating Scale 7=Strongly Agree/ 1=Strongly Disagree