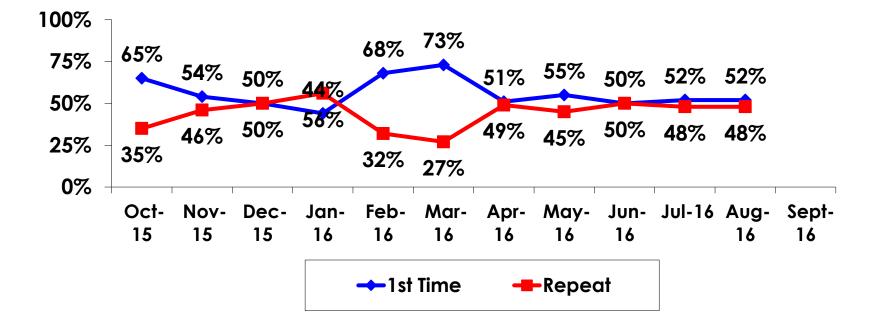

#### **Prior Trips to Guam**

#### PRIOR TRIPS TO GUAM

 First-time visitors are younger than repeat visitors to Guam.