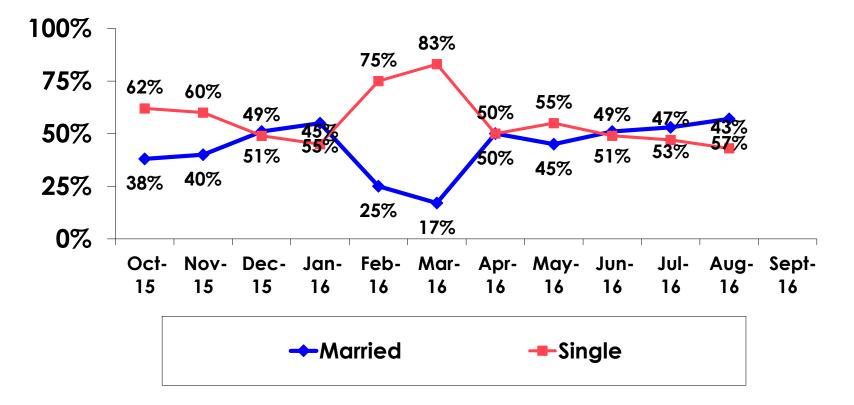

#### **Marital Status - Overall**

• 70% of repeat visitors this month were married.