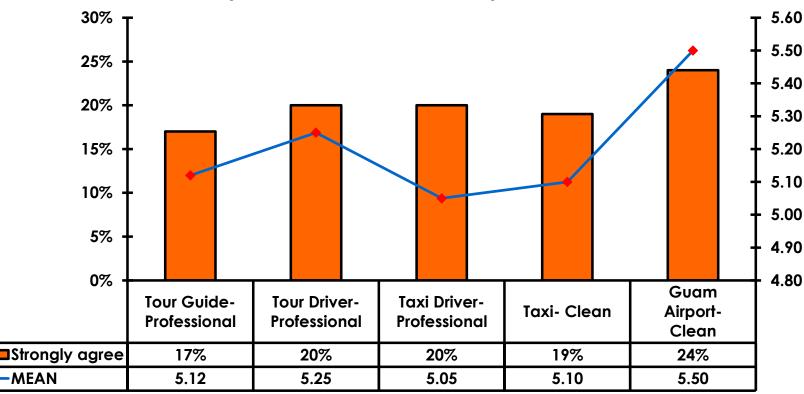

### Security Screening/ Immigration Process at Guam International Airport

#### Airport Screening 7pt Rating Scale 7=Strongly Agree/ 1=Strongly Disagree