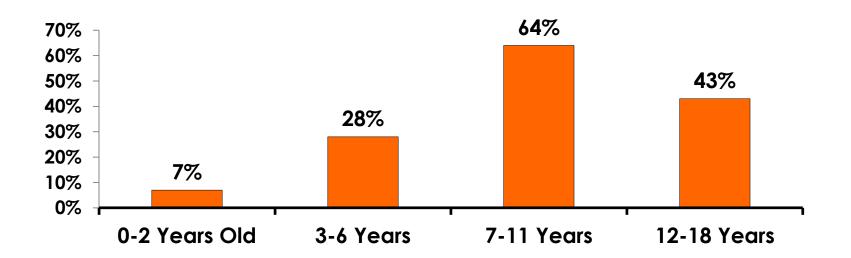

#### **Number of Children Travel Party**

N=151 total respondents traveling with children.

(Of those N=151 respondents, there is a total of 263 children 18 years or younger)