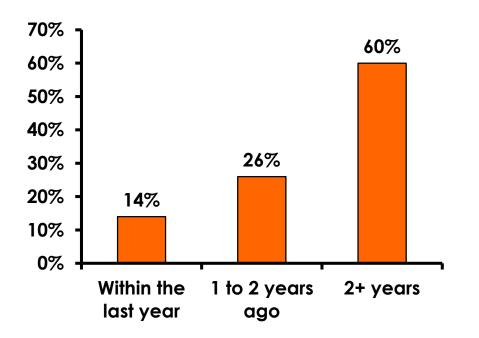

#### **Repeat Visitors Last Trip** n = 167

• The average repeat visitor has been to Guam 3.11 times.