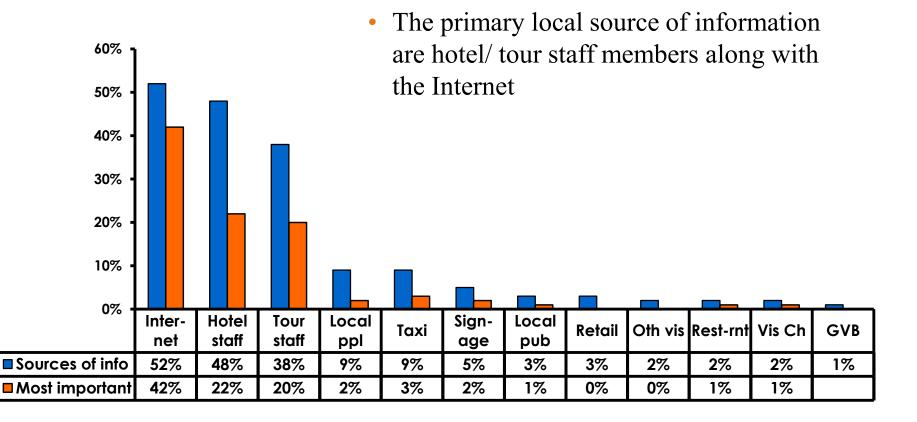

### **Sources of Information Pre-arrival**

### **Sources of Information Post-arrival**