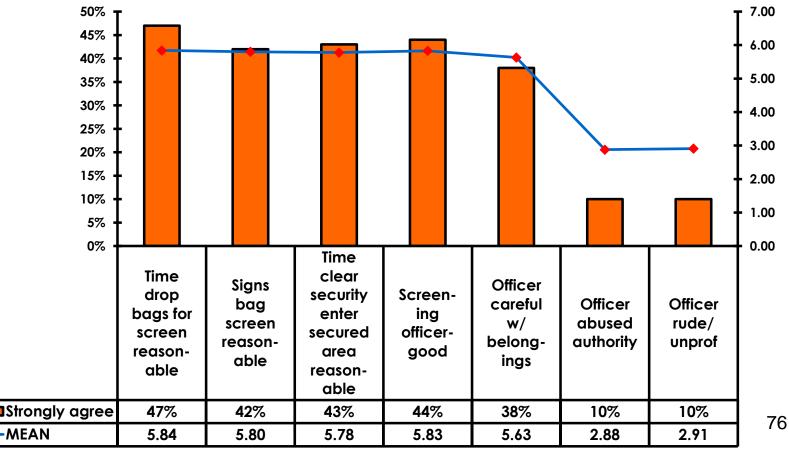

5 1%  | 3%    | 1%    | 8%  | 6%                                                                                                                                                                     |             |             | 8%          | 2%          | 2%           | 3%      |           |
|     | Total Co                           | unt 34 | 80    | 92    | 152   | 24  | 18                                                                                                                                                                     | 27          | 21          | 26          | 52          | 55           | 99      | 3         |



### Security Screening/ Immigration Process at Guam International Airport





#### Airport Screening 7pt Rating Scale 7=Strongly Agree/ 1=Strongly Disagree