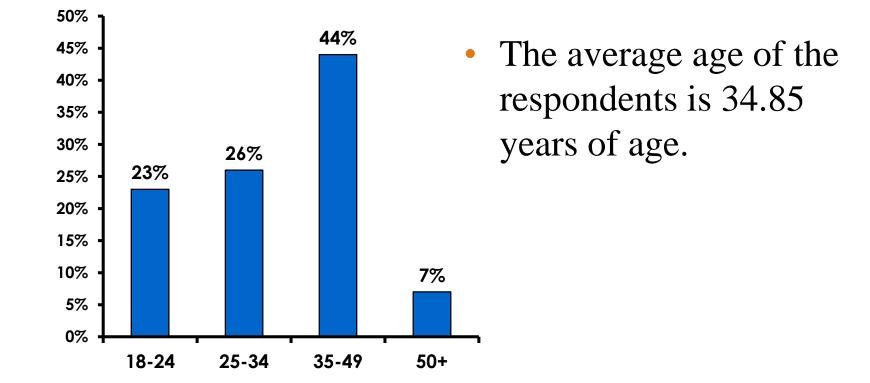

with a 95% confidence level. That is, if all Japanese visitors who traveled to Guam in the same time period were asked these questions, we can be 95% certain that their responses would not differ by +/-5.23 percentage points.



#### **OBJECTIVES**

• To monitor the effectiveness of the Japan seasonal campaigns in attracting Japanese visitors, refresh certain baseline data, to better understand the nature, and economic value or impact of each of the targeted segments in the Japan marketing plan.

• Identify significant determinants of visitor satisfaction, expenditures and the desire to return to Guam.



#### <u>SECTION 1</u> PROFILE OF RESPONDENTS



#### **Marital Status - Overall**



• 70% of repeat visitors this month were married.



#### **MARITAL STATUS**





#### Age - Overall





#### **AVERAGE - AGE**





#### **Personal Income**



• ¥101.12=\$1



## Personal Income – 1st time vs. repeat





# Personal Income by Gender & Age

|     |                                                                                                                       |            | TOTAL | GEN  | DER    |       | AG    | ε     |     |
|-----|-----------------------------------------------------------------------------------------------------------------------|------------|-------|------|--------|-------|-------|-------|-----|
|     |                                                                                                                       |            | -     | Male | Female | 18-24 | 25-34 | 35-49 | 50+ |
| Q26 | <y2.0 million<="" td=""><td>Count</td><td>18</td>