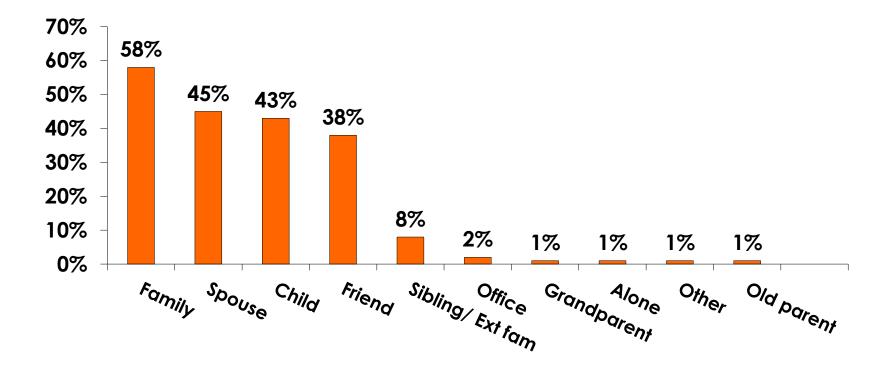

| Column N % | 33%   | 38%  | 27%    | 25%   | 16%   | 42%   | 46% |
|     | No Income                                                                                                             | Count      | 3     | 2    | 1      | 3     |       |       |     |
|     |                                                                                                                       | Column N % | 1%    | 1%   | 1%     | 5%    |       |       |     |
|     | Total                                                                                                                 | Count      | 303   | 160  | 143    | 59    | 75    | 144   | 24  |



#### **Travel Companions**



12



#### **Number of Children Travel Party**

N=151 total respondents traveling with children.

(Of those N=151 respondents, there is a total of 263 children 18 years or younger)





#### **Prior Trips to Guam**





#### PRIOR TRIPS TO GUAM





#### **Trips to Guam by Age & Gender**

|        |        |            | TOTAL | TRIPS T | O GUAM |
|--------|--------|------------|-------|---------|--------|
|        |        |            | -     | 1st     | Repeat |
| GENDER | Male   | Count      | 177   | 94      | 83     |
|        |        | Column N % | 50%   | 51%     | 49%    |
|        | Female | Count      | 175   | 90      | 85     |
|        |        | Column N % | 50%   | 49%     | 51%    |
|        | Total  | Count      | 352   | 184     | 168    |
| AGE    | 18-24  | Count