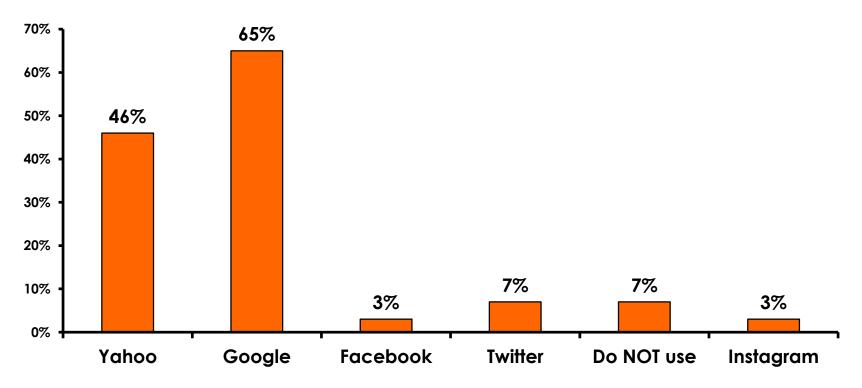

Tours Satisfaction** 7pt Rating Scale 7=Very Satisfied/ 1=Very Dissatisfied

| Quality of Night Tour        | Variety of Night Tour        |
|------------------------------|------------------------------|
| Score of 6 to 7 = <b>31%</b> | Score of 6 to 7 = <b>30%</b> |
| Score of 4 to 5 = <b>67%</b> | Score of 4 to 5 = <b>68%</b> |
| Score 1 to 3 = <b>1%</b>     | Score 1 to 3 = <b>1%</b>     |
| MEAN = 4.85                  | MEAN = 4.84                  |



### **Satisfaction with Other Activities**





#### What would it take to make you want to stay an extra day in Guam?









#### **On-Island Perceptions** 7pt Rating Scale 7=Very Satisfied/ 1=Very Dissatisfied





# <u>SECTION 5</u> PROMOTIONS



# **Internet- Guam Sources of Info**





# Internet- Things To Do Sources of Info





### **Internet- GVB Sources**





### **Travel Motivation- Info Sources**





### **Sources of Information Pre-arrival**





### **Sources of Information Post-arrival**





### **Sources of Information - Motivation**





# <u>SECTION 6</u> OTHER ISSUES



### **Concerns about travel outside of Japan - Overall**





# **Concerns about travel outside of Japan - By Age & Income**

|     |                                    | TOTAL  |       | A     | θE    |     |                                                                                                                                                                        | Q26         |             |             |             |              |         |           |
|-----|------------------------------------|--------|-------|--