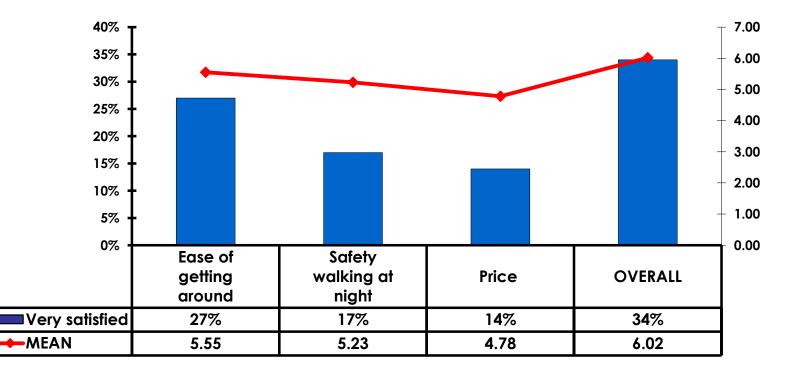

#### **On-Island Perceptions** 7pt Rating Scale 7=Very Satisfied/ 1=Very Dissatisfied