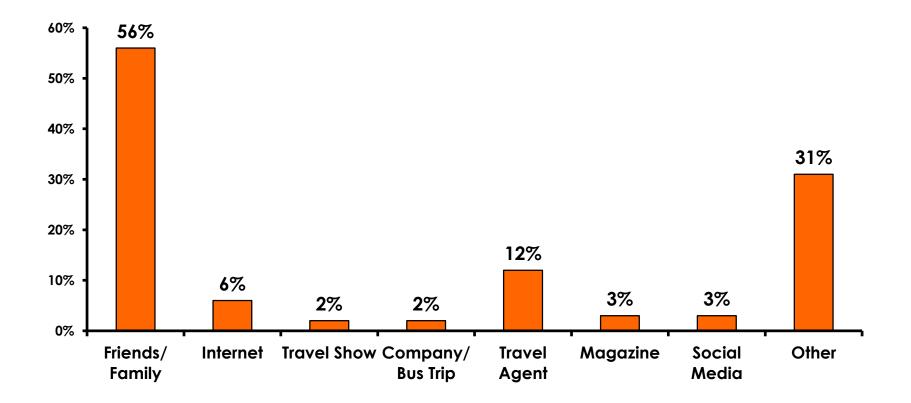

uality of Night Tour        | Variety of Night Tour        |
|------------------------------|------------------------------|
| Score of 6 to 7 = <b>31%</b> | Score of 6 to 7 = <b>30%</b> |
| Score of 4 to 5 = <b>67%</b> | Score of 4 to 5 = <b>68%</b> |
| Score 1 to 3 = <b>1%</b>     | Score 1 to 3 = <b>1%</b>     |
| MEAN = 4.85                  | MEAN = 4.84                  |



### **Satisfaction with Other Activities**





#### What would it take to make you want to stay an extra day in Guam?









#### **On-Island Perceptions** 7pt Rating Scale 7=Very Satisfied/ 1=Very Dissatisfied





# <u>SECTION 5</u> PROMOTIONS



# **Internet- Guam Sources of Info**





# Internet- Things To Do Sources of Info





### **Internet- GVB Sources**





### **Travel Motivation- Info Sources**





### **Sources of Information Pre-arrival**





### **Sources of Information Post-arrival**





### **Sources of Information - Motivation**





# <u>SECTION 6</u> OTHER ISSUES



### **Concerns about travel outside of Japan - Overall**





# **Concerns about travel outside of Japan - By Age & Income**

|     |                                    | TOTAL  |       | A     | θE    |     |                                                                                                                                                                        | Q26         |             |             |             |              |         |           |
|-----|------------------------------------|--------|-------|-------|-------|-----|------------------------------------------------------------