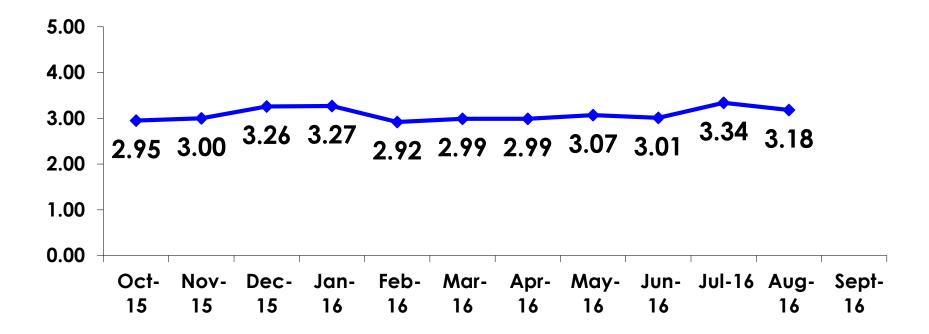

n N % | 23%   | 33%     | 13%    |
|        | 25-34  | Count      | 93    | 61      | 32     |
|        |        | Column N % | 26%   | 33%     | 19%    |
|        | 35-49  | Count      | 153   | 57      | 96     |
|        |        | Column N % | 44%   | 31%     | 57%    |
|        | 50+    | Count      | 24    | 5       | 19     |
|        |        | Column N % | 7%    | 3%      | 11%    |
|        | Total  | Count      | 351   | 183     | 168    |

 First-time visitors are younger than repeat visitors to Guam.



#### **Repeat Visitors Last Trip** n = 167



• The average repeat visitor has been to Guam 3.11 times.



#### Average Number Overnight Trips (2011-2016) (2 nights or more)



18



#### Length of Stay

#### Mean = 3.18 Days Median = 3.0 Days





#### **AVG LENGTH OF STAY**





#### **Occupation by Income**

|     |                                 |       | TOTAL |                                                                                                                                                                        |             |             | Q26         |             |              |         |           |
|-----|---------------------------------|-------|-------|------------------------------------------------------------------------------------------------------------------------------------------------------------------------|-------------|-------------|-------------|-------------|--------------|---------|-----------|
|     |                                 |       | -     | <y2.0 million<="" th=""><th>Y2.0M-Y3.0M</th><th>Y3.0M-Y4.0M</th><th