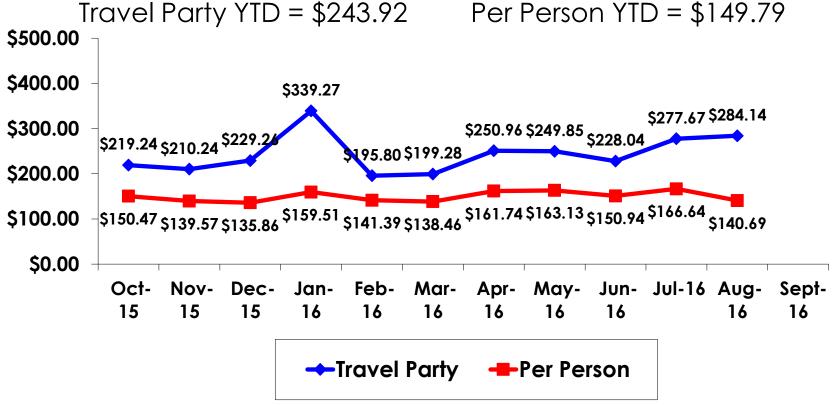

| \$15     | \$61       |
| OPT TOUR     | Mean   | \$98.10  | \$97.95  | \$98.26    |
|              | Median | \$0      | \$0      | \$0        |
| GIFT- SELF   | Mean   | \$222.99 | \$170.58 | \$280.39   |
|              | Median | \$20     | \$0      | \$50       |
| GIFT- OTHER  | Mean   | \$120.78 | \$116.02 | \$125.98   |
|              | Median | \$70     | \$50     | \$76       |
| TRANS        | Mean   | \$26.54  | \$25.16  | \$28.05    |
|              | Median | \$0      | \$0      | \$0        |
| OTHER        | Mean   | \$196.64 | \$127.21 | \$272.68   |
|              | Median | \$0      | \$0      | \$0        |
| TOTAL        | Mean   | \$907.46 | \$736.26 | \$1,094.97 |
|              | Median | \$600    | \$500    | \$748      |



# ON-ISLE EXPENDITURES – Per Day





# **Total Expenditures Per Person** (Prepaid & On-Island)

- \$1,658.90 = overall average
- \$0 = Minimum (lowest amount recorded for the entire sample)
- \$9,700 = Maximum (highest amount recorded for the entire sample)



### TOTAL EXPENDITURES Per Person





# Breakdown of On-Island Expenditures

|                                                                           | MEAN \$  |
|---------------------------------------------------------------------------|----------|
| Food & beverage in a hotel                                                | \$71.47  |
| Food & beverage in fast food restaurant/convenience store                 | \$44.17  |
| Food & beverage at restaurants or drinking establishments outside a hotel | \$128.15 |
| Optional tours and activities