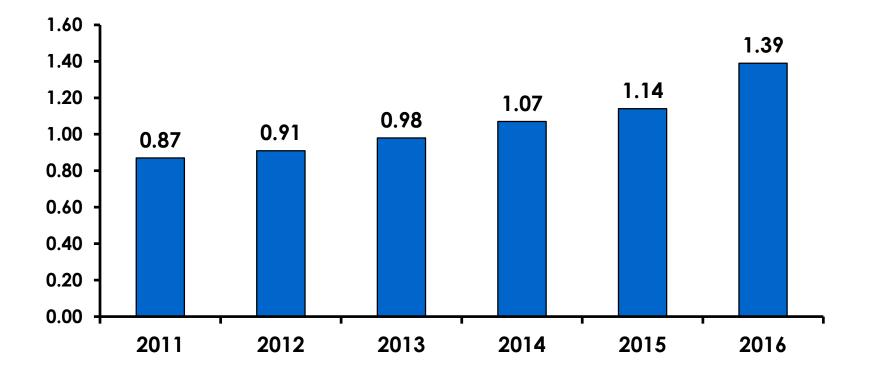

84     | 168    |
| AGE    | 18-24  | Count      | 81    | 60      | 21     |
|        |        | Column N % | 23%   | 33%     | 13%    |
|        | 25-34  | Count      | 93    | 61      | 32     |
|        |        | Column N % | 26%   | 33%     | 19%    |
|        | 35-49  | Count      | 153   | 57      | 96     |
|        |        | Column N % | 44%   | 31%     | 57%    |
|        | 50+    | Count      | 24    | 5       | 19     |
|        |        | Column N % | 7%    | 3%      | 11%    |
|        | Total  | Count      | 351   | 183     | 168    |

 First-time visitors are younger than repeat visitors to Guam.



#### **Repeat Visitors Last Trip** n = 167



• The average repeat visitor has been to Guam 3.11 times.



#### Average Number Overnight Trips (2011-2016) (2 nights or more)



18



#### Length of Stay

#### Mean = 3.18 Days Median = 3.0 Days





#### **AVG LENGTH OF STAY**





#### **Occupation by Income**

|     |                                 |       | TOTAL |                                                                                                                                                                        |             |             | Q26         |             |              |         |           |
|-----|---------------------------------|-------|-------|------------------------------------------------------------------------------------------------------------------------------------------------------------------------|-------------|-------------|-------------|-------------|--------------|---------|-----------|
|     |