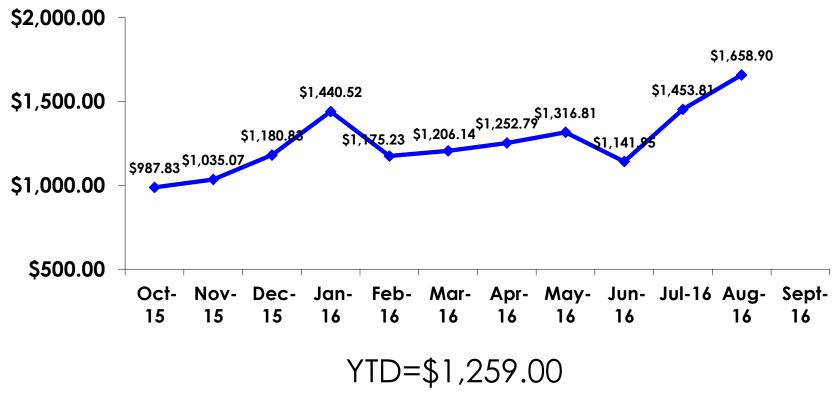

# **Total Expenditures Per Person** (Prepaid & On-Island)

- \$1,658.90 = overall average
- \$0 = Minimum (lowest amount recorded for the entire sample)
- \$9,700 = Maximum (highest amount recorded for the entire sample)