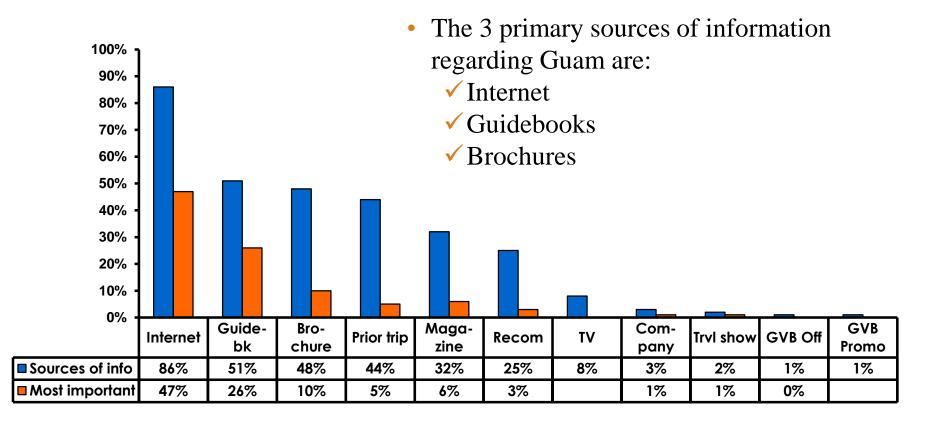

our        |
|------------------------------|------------------------------|
| Score of 6 to 7 = <b>31%</b> | Score of 6 to 7 = <b>30%</b> |
| Score of 4 to 5 = <b>67%</b> | Score of 4 to 5 = <b>68%</b> |
| Score 1 to 3 = <b>1%</b>     | Score 1 to 3 = <b>1%</b>     |
| MEAN = 4.85                  | MEAN = 4.84                  |



### **Satisfaction with Other Activities**





#### What would it take to make you want to stay an extra day in Guam?









#### **On-Island Perceptions** 7pt Rating Scale 7=Very Satisfied/ 1=Very Dissatisfied





# <u>SECTION 5</u> PROMOTIONS



# **Internet- Guam Sources of Info**





# Internet- Things To Do Sources of Info





### **Internet- GVB Sources**





### **Travel Motivation- Info Sources**





### **Sources of Information Pre-arrival**





### **Sources of Information Post-arrival**





### **Sources of Information - Motivation**





# <u>SECTION 6</u> OTHER ISSUES



### **Concerns about travel outside of Japan - Overall**





# **Concerns about travel outside of Japan - By Age & Income**

|     |                                    | TOTAL  |       | A     | θE    |     |                                                                                                                                                                        | Q26         |             |             |             |              |         |           |
|-----|------------------------------------|--------|-------|-------|-------|-----|------------------------------------------------------------------------------------------------------------