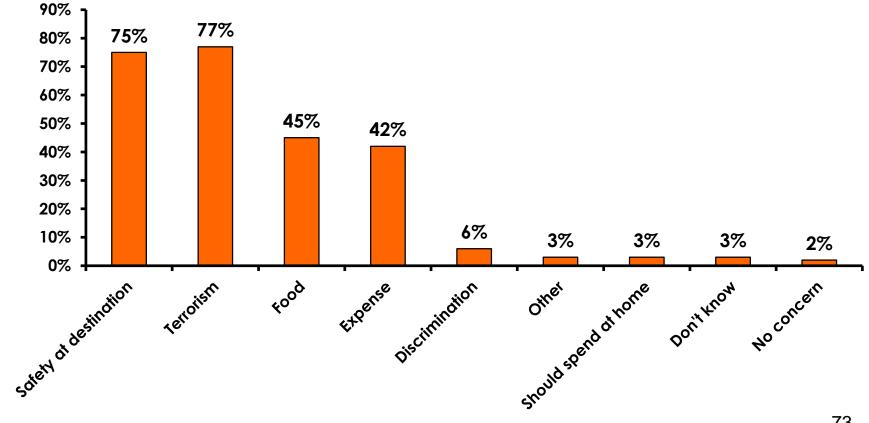

### **Concerns about travel outside of Japan - Overall**

# **Concerns about travel outside of Japan - By Age & Income**

|     |                                    | TOTAL  |       | A     | θE    |     |                                                                                                                                                                        | Q26         |             |             |             |              |         |           |
|-----|------------------------------------|--------|-------|-------|-------|-----|------------------------------------------------------------------------------------------------------------------------------------------------------------------------|-------------|-------------|-------------|-------------|--------------|---------|-----------|
|     |                                    | -      | 18-24 | 25-34 | 35-49 | 50+ | <y2.0 million<="" th=""><th>Y2.0M-Y3.0M</th><th>Y3.0M-Y4.0M</th><th>Y4.0M-Y5.0M</th><th>Y5.0M-Y7.0M</th><th>Y7.0M-Y10.0M</th><th>Y10.0M+</th><th>No Income</th></y2.0> | Y2.0M-Y3.0M | Y3.0M-Y4.0M | Y4.0M-Y5.0M | Y5.0M-Y7.0M | Y7.0M-Y10.0M | Y10.0M+ | No Income |
| Q21 | Terrorism                          | 77     | 66%   | 84%   | 77%   | 88% | 78%                                                                                                                                                                    | 81%         | 76%         | 81%         | 75%         | 76%          | 80%     | 67%       |
|     | Safety                             | 75     | 5 75% | 67%   | 78%   | 88% | 67%                                                                                                                                                                    | 81%         | 81%         | 69%         | 77%         | 78%          | 77%     | 67%       |
|     | Food                               | 45     | 41%   | 50%   | 45%   | 38% | 56%                                                                                                                                                                    | 59%         | 52%         | 31%         | 42%         | 40%          | 45%     | 67%       |
|     | Expense                            | 42     | 44%   | 39%   | 45%   | 33% | 61%                                                                                                                                                                    | 44%         | 48%         | 38%         | 35%         | 42%          | 42%     | 33%       |
|     | Discrimination against<br>Japanese | 6      | 8%    | 5%    | 6%    | 4%  | 6%                                                                                                                                                                     | 7%          | 5%          | 4%          | 8%          | 5%           | 6%      |           |
|     | Other                              | 3      | 5%    | 2%    | 3%    |     | 6%                                                                                                                                                                     | 4%          | 5%          |             | 6%          | 2%           | 2%      |           |
|     | Don't know                         | 3      | 9%    | 1%    |       | 4%  |                                                                                                                                                                        | 4%          |             | 4%          | 2%          |              | 1%      |           |
|     | Should spend at home               | 3      | 5 4%  | 3%    | 1%    | 4%  | 6%                                                                                                                                                                     | 4%          |             |             | 4%          | 2%           | 1%      | 33%       |
|     | No concerns                        | 2      | 5 1%  | 3%    | 1%    | 8%  | 6%                                                                                                                                                                     |             |             | 8%          | 2%          | 2%           | 3%      |           |
|     | Total Co                           | unt 34 | 80    | 92    | 152   | 24  | 18                                                                                                                                                                     | 27          | 21          | 26          | 52          | 55           | 99      | 3         |