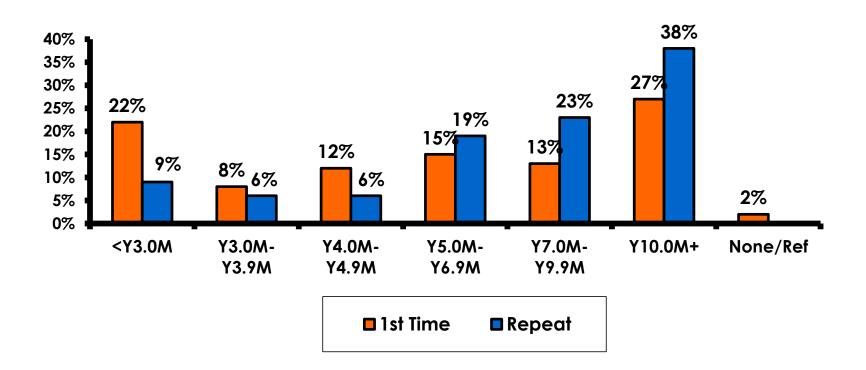

these questions, we can be 95% certain that their responses would not differ by +/-5.23 percentage points.



#### **OBJECTIVES**

• To monitor the effectiveness of the Japan seasonal campaigns in attracting Japanese visitors, refresh certain baseline data, to better understand the nature, and economic value or impact of each of the targeted segments in the Japan marketing plan.

• Identify significant determinants of visitor satisfaction, expenditures and the desire to return to Guam.



#### <u>SECTION 1</u> PROFILE OF RESPONDENTS



#### **Marital Status - Overall**



• 70% of repeat visitors this month were married.



#### **MARITAL STATUS**





#### Age - Overall





#### **AVERAGE - AGE**





#### **Personal Income**



• ¥101.12=\$1



## Personal Income – 1st time vs. repeat





# Personal Income by Gender & Age

|     |                                                                                                                       |            | TOTAL | GEN  | DER    |       | AG    | ε     |     |
|-----|-----------------------------------------------------------------------------------------------------------------------|------------|-------|------|--------|-------|-------|-------|-----|
|     |                                                                                                                       |            | -     | Male | Female | 18-24 | 25-34 | 35-49 | 50+ |
| Q26 | <y2.0 million<="" td=""><td>Count</td><td>18</td><td>4</td><td>14</td><td>6</td><td>9</td><td>2</td><td>1</td></y2.0> | Count      | 18    | 4    | 14     | 6     | 9