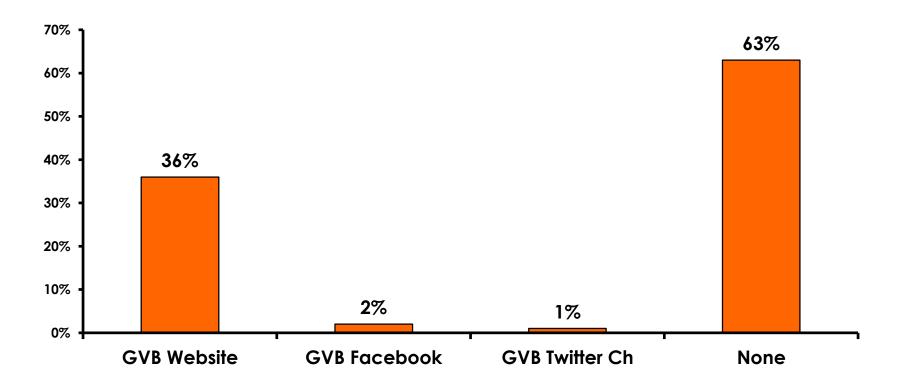

le 7=Very Satisfied/ 1=Very Dissatisfied

| Quality of Night Tour        | Variety of Night Tour        |
|------------------------------|------------------------------|
| Score of 6 to 7 = <b>31%</b> | Score of 6 to 7 = <b>30%</b> |
| Score of 4 to 5 = <b>67%</b> | Score of 4 to 5 = <b>68%</b> |
| Score 1 to 3 = <b>1%</b>     | Score 1 to 3 = <b>1%</b>     |
| MEAN = 4.85                  | MEAN = 4.84                  |



### **Satisfaction with Other Activities**





#### What would it take to make you want to stay an extra day in Guam?









#### **On-Island Perceptions** 7pt Rating Scale 7=Very Satisfied/ 1=Very Dissatisfied





# <u>SECTION 5</u> PROMOTIONS



# **Internet- Guam Sources of Info**





# Internet- Things To Do Sources of Info





### **Internet- GVB Sources**





### **Travel Motivation- Info Sources**





### **Sources of Information Pre-arrival**





### **Sources of Information Post-arrival**





### **Sources of Information - Motivation**





# <u>SECTION 6</u> OTHER ISSUES



### **Concerns about travel outside of Japan - Overall**





# **Concerns about travel outside of Japan - By Age & Income**

|     |                                    | TOTAL  |       | A     | θE    |     |                                                                                                                                                                        | Q26         |             |             |             |              |         |           |
|-----|------------------------------------|--------|-------|-------|-------|-----|---------------