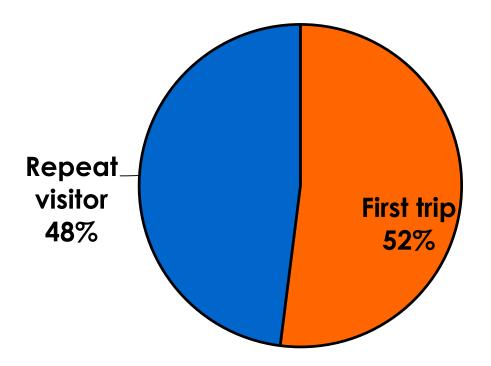

#### **Prior Trips to Guam**

#### PRIOR TRIPS TO GUAM

 First-time visitors are younger than repeat visitors to Guam.