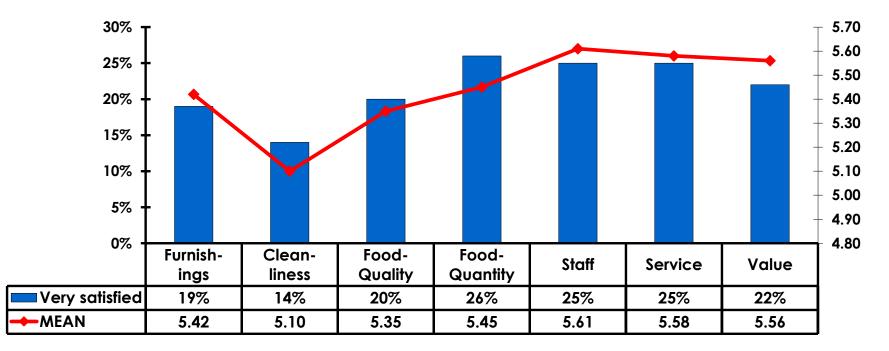

#### Satisfaction Quality/ Cleanliness 7pt Rating Scale 7=Very Satisfied/1=Very Dissatisfied

#### Quality of Accommodations 7pt Rating Scale 7=Very Satisfied/1=Very Dissatisfied

#### Quality of Dining Experience 7pt Rating Scale 7=Very Satisfied/1=Very Dissatisfied