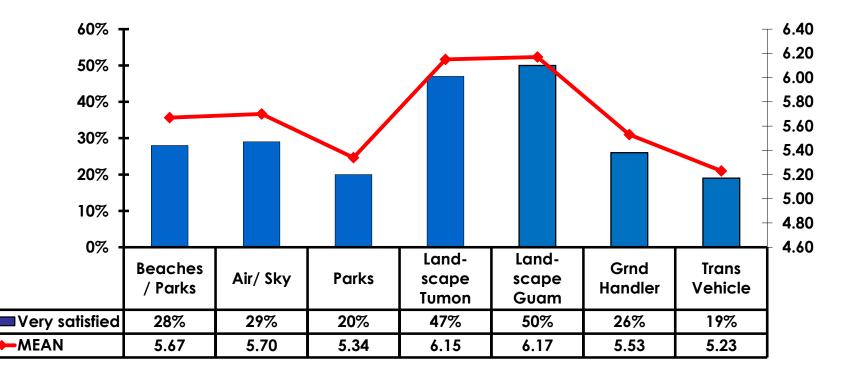

#### Satisfaction Quality/ Cleanliness 7pt Rating Scale 7=Very Satisfied/1=Very Dissatisfied