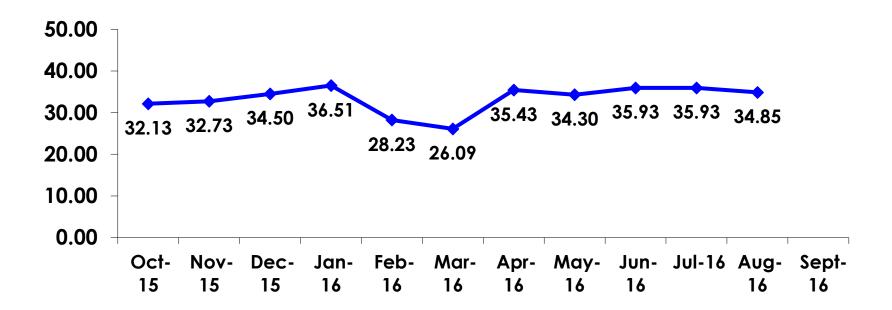

That is, if all Japanese visitors who traveled to Guam in the same time period were asked these questions, we can be 95% certain that their responses would not differ by +/-5.23 percentage points.



#### **OBJECTIVES**

• To monitor the effectiveness of the Japan seasonal campaigns in attracting Japanese visitors, refresh certain baseline data, to better understand the nature, and economic value or impact of each of the targeted segments in the Japan marketing plan.

• Identify significant determinants of visitor satisfaction, expenditures and the desire to return to Guam.



#### <u>SECTION 1</u> PROFILE OF RESPONDENTS



#### **Marital Status - Overall**



• 70% of repeat visitors this month were married.



#### **MARITAL STATUS**





#### Age - Overall





#### **AVERAGE - AGE**





#### **Personal Income**



• ¥101.12=\$1



## Personal Income – 1st time vs. repeat





# Personal Income by Gender & Age

|     |                                                                                                                       |            | TOTAL | GEN  | DER    |       | AG    | ε     |     |
|-----|-----------------------------------------------------------------------------------------------------------------------|------------|-------|------|--------|-------|-------|-------|-----|
|     |                                                                                                                       |            | -     | Male | Female | 18-24 | 25-34 | 35-49 | 50+ |
| Q26 | <y2.0 million<="" td=""><td>Count</td><td>18</td><td>4</td><td>14</td><td>6</