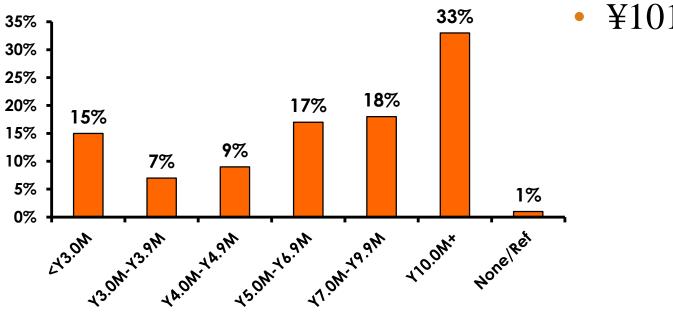

tors who traveled to Guam in the same time period were asked these questions, we can be 95% certain that their responses would not differ by +/-5.23 percentage points.



#### **OBJECTIVES**

• To monitor the effectiveness of the Japan seasonal campaigns in attracting Japanese visitors, refresh certain baseline data, to better understand the nature, and economic value or impact of each of the targeted segments in the Japan marketing plan.

• Identify significant determinants of visitor satisfaction, expenditures and the desire to return to Guam.



#### <u>SECTION 1</u> PROFILE OF RESPONDENTS



#### **Marital Status - Overall**



• 70% of repeat visitors this month were married.



#### **MARITAL STATUS**





#### Age - Overall





#### **AVERAGE - AGE**





#### **Personal Income**



• ¥101.12=\$1



## Personal Income – 1st time vs. repeat





# Personal Income by Gender & Age

|     |                                                                                                                       |            | TOTAL | GEN  | DER    |       | AG    | ε     |     |
|-----|-----------------------------------------------------------------------------------------------------------------------|------------|-------|------|--------|-------|-------|-------|-----|
|     |                                                                                                                       |            | -     | Male | Female | 18-24 | 25-34 | 35-49 | 50+ |
| Q26 | <y2.0 million<="" td=""><td>Count</td><td>18</td><td>4</td><td>14</td><td>6</td><td>9</td><td>2</td><td>1</