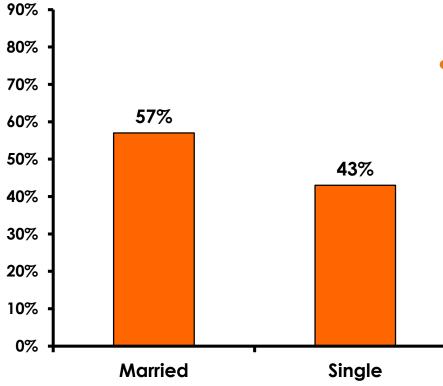

#### **Marital Status - Overall**

• 70% of repeat visitors this month were married.