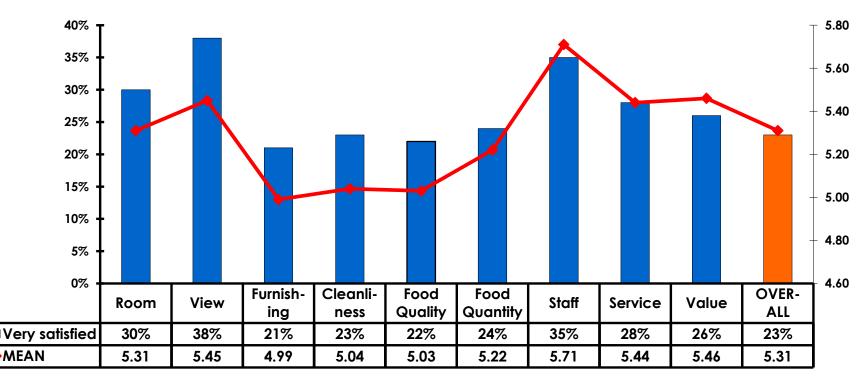

#### Quality of Accommodations 7pt Rating Scale 7=Very Satisfied/1=Very Dissatisfied