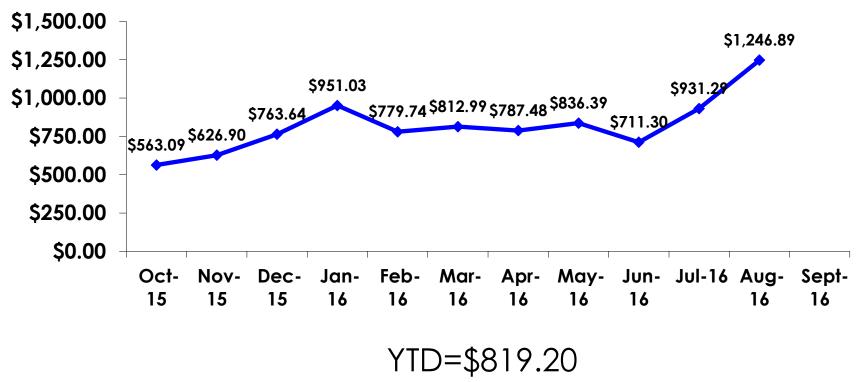

#### Prepaid Expenditures ¥101.12/US\$1

- \$3,181.78 = overall mean average prepaid expense (for entire travel party size) by respondent
- $\$0 = \min(1 \text{ minimum (lowest amount recorded for the entire sample)})$
- \$16,812 = maximum (highest amount recorded for the entire sample)
- \$1,246.89 = overall mean average <u>per person</u> prepaid expenditures

# PREPAID/ ON-ISLE EXPENDITURES – Per Person

Prepaid YTD = \$819.20 On-Isle YTD = \$439.80