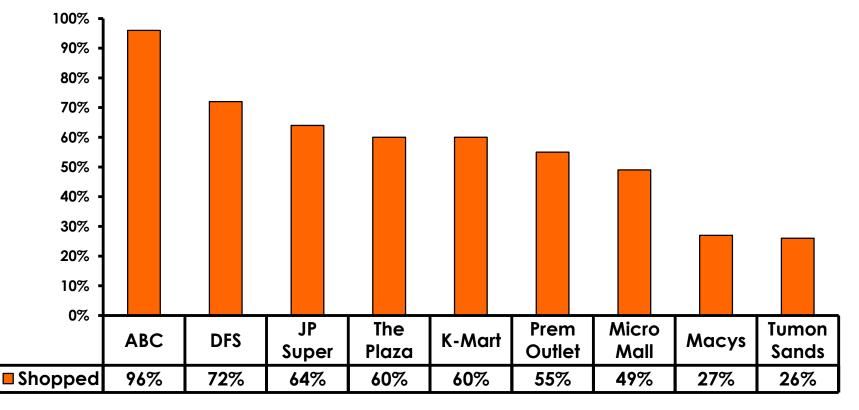

= Maximum (highest amount recorded for the entire sample)



# Breakdown of Airport Expenditures

|                        | MEAN \$ |
|------------------------|---------|
| Food & Beverages       | \$15.78 |
| Gifts/Souvenirs Self   | \$22.36 |
| Gifts/Souvenirs Others | \$22.79 |
| Total                  | \$60.87 |



# <u>SECTION 4</u> VISITOR SATISFACTION



#### Satisfaction Scores Overall 7pt Rating Scale 7=Very Satisfied/1=Very Dissatisfied





#### Satisfaction Quality/ Cleanliness 7pt Rating Scale 7=Very Satisfied/1=Very Dissatisfied





#### Quality of Accommodations 7pt Rating Scale 7=Very Satisfied/1=Very Dissatisfied





#### Quality of Dining Experience 7pt Rating Scale 7=Very Satisfied/1=Very Dissatisfied





#### Visits to Shopping Centers/Malls on Guam Top responses





#### Satisfaction with Shopping 7pt Rating Scale 7=Very Satisfied/ 1=Very Dissatisfied

| Quality of Shopping          | Variety of Shopping          |
|------------------------------|------------------------------|
| Score of 6 to 7 = <b>63%</b> | Score of 6 to 7 = <b>59%</b> |
| Score of 4 to 5 = <b>34%</b> | Score of 4 to 5 = <b>38%</b> |
| Score 1 to 3 = <b>3%</b>     | Score 1 to 3 = <b>3%</b>     |
| MEAN = 5.66                  | MEAN = 5.60                  |



# **Optional Tour Participation**





# **Optional Tours Participation & Satisfaction**





#### **Day Tours Satisfaction** 7pt Rating Scale 7=Very Satisfied/ 1=Very Dissatisfied

| Quality of Day Tour          | Variety of Day Tour          |
|------------------------------|------------------------------|
| Score of