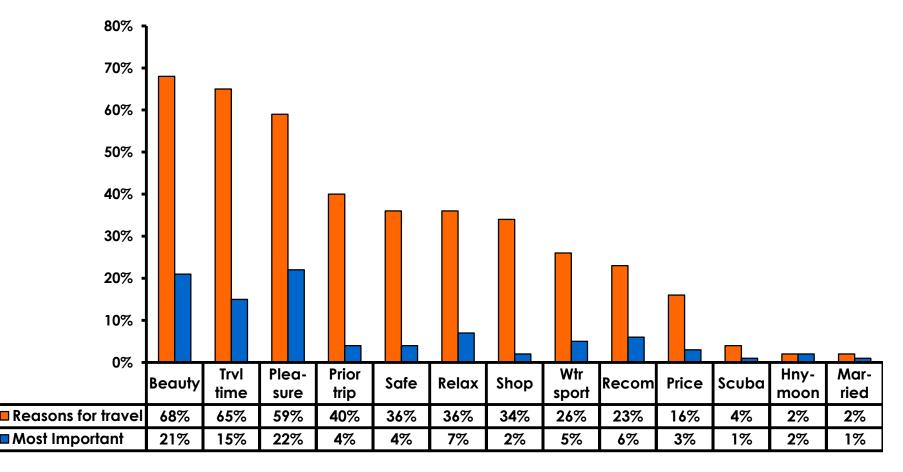

#### **Travel Motivation - Top Responses**

## Most Important Reason for Choosing Guam

- Pleasure,
- Guam's natural beauty/ beaches, and
- Short travel distance

were the primary reasons for visiting during this period.