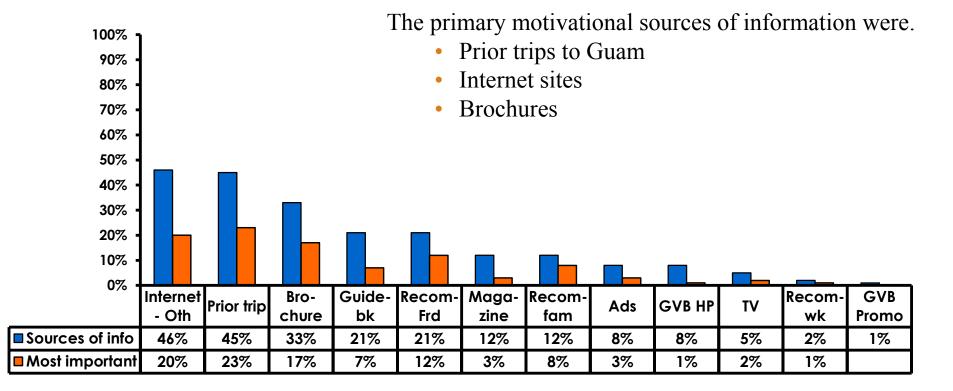

b>31%</b> | Score of 6 to 7 = <b>30%</b> |
| Score of 4 to 5 = <b>67%</b> | Score of 4 to 5 = <b>68%</b> |
| Score 1 to 3 = <b>1%</b>     | Score 1 to 3 = <b>1%</b>     |
| MEAN = 4.85                  | MEAN = 4.84                  |



### **Satisfaction with Other Activities**





#### What would it take to make you want to stay an extra day in Guam?









#### **On-Island Perceptions** 7pt Rating Scale 7=Very Satisfied/ 1=Very Dissatisfied





# <u>SECTION 5</u> PROMOTIONS



# **Internet- Guam Sources of Info**





# Internet- Things To Do Sources of Info





### **Internet- GVB Sources**





### **Travel Motivation- Info Sources**





### **Sources of Information Pre-arrival**





### **Sources of Information Post-arrival**





### **Sources of Information - Motivation**





# <u>SECTION 6</u> OTHER ISSUES



### **Concerns about travel outside of Japan - Overall**





# **Concerns about travel outside of Japan - By Age & Income**

|     |                                    | TOTAL  |       | A     | θE    |     |                                                                                                                                                                        | Q26         |             |             |             |              |         |           |
|-----|------------------------------------|--------|-------|-------|-------|-----|------------------------------------------------------------------------------------------------------------------------------------------------------------------------|-------------|-------------|---------