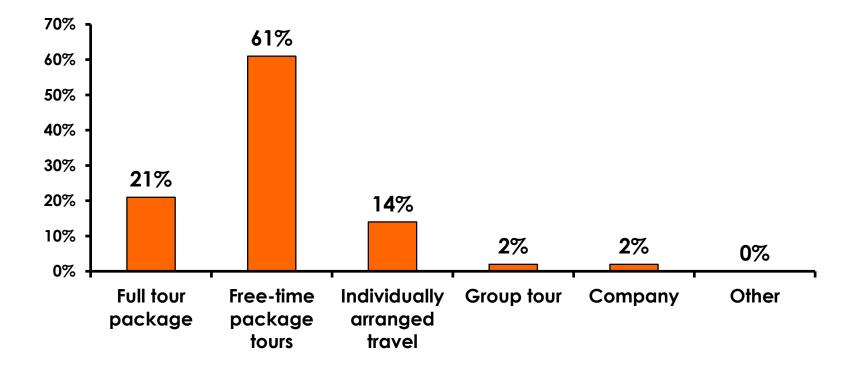

|             |             |              |         |           |
|     | Govt- Executive                 |       | 0%    |                                                                                                                                                                        |             |             |             |             | 2%           |         |           |
|     | Total                           | Count | 338   | 18                                                                                                                                                                     | 27          | 21          | 27          | 51          | 55           | 99      | 3         |



#### <u>SECTION 2</u> TRAVEL PLANNING



#### **Travel Planning - Overall**





#### **Accommodation by Income**

Average length of stay: 3.18 days

|    |                           |       | TOTAL |                                                                                                                                                                        |             |             | Q26         |             |              |         |           |
|----|---------------------------|-------|-------|------------------------------------------------------------------------------------------------------------------------------------------------------------------------|-------------|-------------|-------------|-------------|--------------|---------|-----------|
|    |                           |       | -     | <y2.0 million<="" th=""><th>Y2.0M-Y3.0M</th><th>Y3