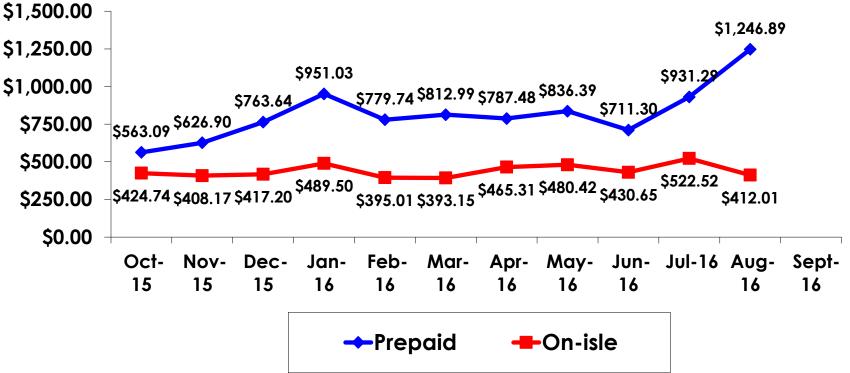

#### Prepaid Expenditures ¥101.12/US\$1

- \$3,181.78 = overall mean average prepaid expense (for entire travel party size) by respondent
- $\$0 = \min(1 \text{ minimum (lowest amount recorded for the entire sample)})$
- \$16,812 = maximum (highest amount recorded for the entire sample)
- \$1,246.89 = overall mean average <u>per person</u> prepaid expenditures

## **On-Island Expenditures**

- \$907.46 = overall mean average on-island expense (for entire travel party size) by respondent
- \$0 = Minimum (lowest amount recorded for the entire sample)
- \$6,000 = Maximum (highest amount recorded for the entire sample)
- \$412.01 = overall mean average <u>per person</u> onisland expenditure

# PREPAID/ ON-ISLE EXPENDITURES – Per Person

Prepaid YTD = \$819.20 On-Isle YTD = \$439.80