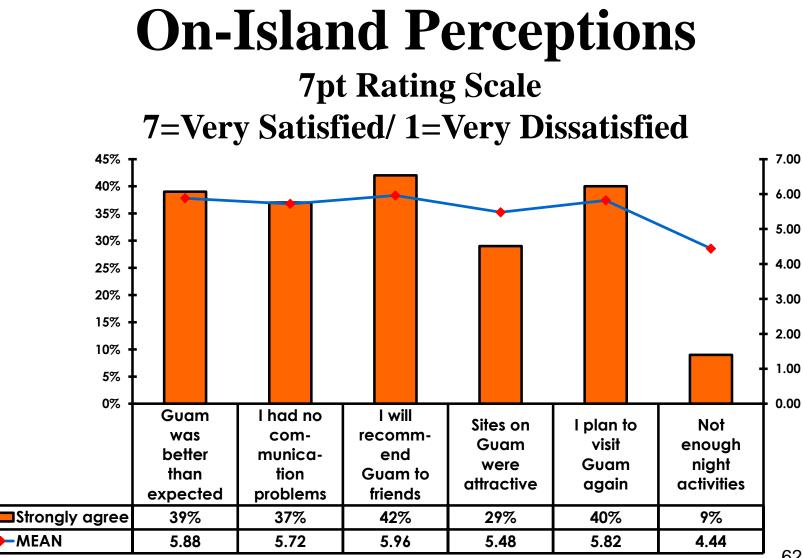

#### **On-Island Perceptions** 7pt Rating Scale 7=Very Satisfied/ 1=Very Dissatisfied