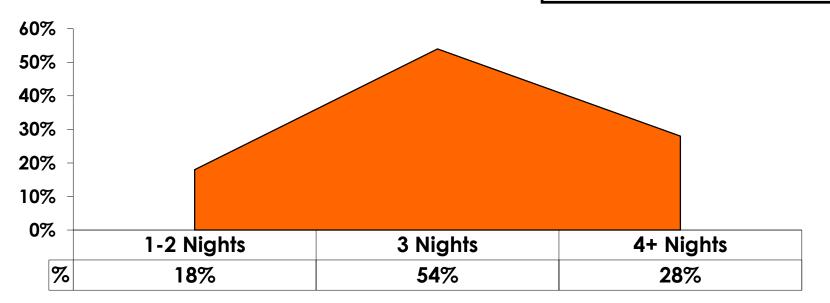

1     |
|        |        | Column N % | 23%   | 33%     | 13%    |
|        | 25-34  | Count      | 93    | 61      | 32     |
|        |        | Column N % | 26%   | 33%     | 19%    |
|        | 35-49  | Count      | 153   | 57      | 96     |
|        |        | Column N % | 44%   | 31%     | 57%    |
|        | 50+    | Count      | 24    | 5       | 19     |
|        |        | Column N % | 7%    | 3%      | 11%    |
|        | Total  | Count      | 351   | 183     | 168    |

 First-time visitors are younger than repeat visitors to Guam.



#### **Repeat Visitors Last Trip** n = 167



• The average repeat visitor has been to Guam 3.11 times.



#### Average Number Overnight Trips (2011-2016) (2 nights or more)



18



#### Length of Stay

#### Mean = 3.18 Days Median = 3.0 Days





#### **AVG LENGTH OF STAY**





#### **Occupation by Income**

|     |                                 |       | TOTAL |                                                                                                                                                                        |             |             | Q26         |             |              |         |           |
|-----|---------------------------------|-------|-------|------------------------------------------------------------------------------------------------------------------------------------------------------------------------|-------------|-------------|-------------|-------------|--------------|---------|-----------|
|     |                                 |       | -     | <y2.0 million<="" th=""><th>Y2.0M-