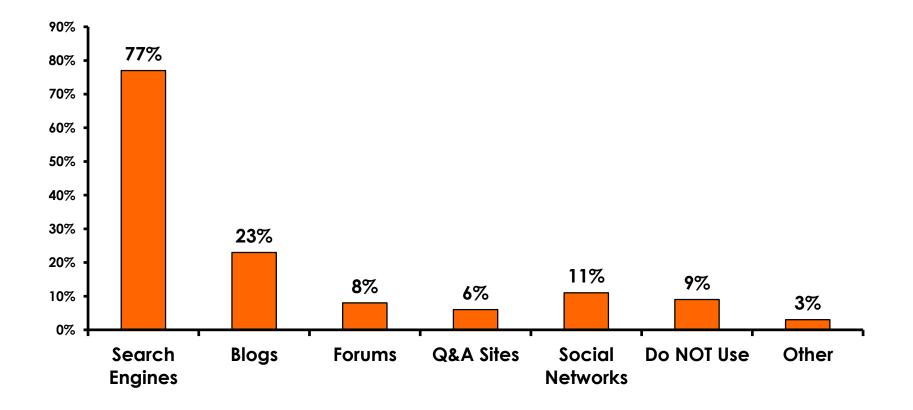

EAN = 5.51                  |



#### **Night Tours Satisfaction** 7pt Rating Scale 7=Very Satisfied/ 1=Very Dissatisfied

| Quality of Night Tour        | Variety of Night Tour        |
|------------------------------|------------------------------|
| Score of 6 to 7 = <b>31%</b> | Score of 6 to 7 = <b>30%</b> |
| Score of 4 to 5 = <b>67%</b> | Score of 4 to 5 = <b>68%</b> |
| Score 1 to 3 = <b>1%</b>     | Score 1 to 3 = <b>1%</b>     |
| MEAN = 4.85                  | MEAN = 4.84                  |



### **Satisfaction with Other Activities**





#### What would it take to make you want to stay an extra day in Guam?









#### **On-Island Perceptions** 7pt Rating Scale 7=Very Satisfied/ 1=Very Dissatisfied





# <u>SECTION 5</u> PROMOTIONS



# **Internet- Guam Sources of Info**





# Internet- Things To Do Sources of Info





### **Internet- GVB Sources**





### **Travel Motivation- Info Sources**





### **Sources of Information Pre-arrival**





### **Sources of Information Post-arrival**





### **Sources of Information - Motivation**





# <u>SECTION 6</u> OTHER ISSUES



### **Concerns about travel outside of Japan - Overall**





# **Concerns about travel outside of Japan - By Age & Income**

|     |                                    | TOTAL  |       | A     | θE    |     |                                                                                                                                                                        | Q26         |             |             |             |              |         |           |
|-----|----------