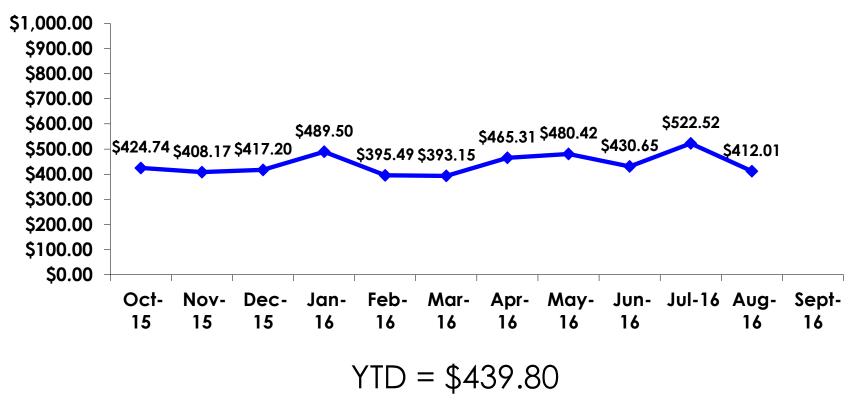

## **On-Island Expenditures**

- \$907.46 = overall mean average on-island expense (for entire travel party size) by respondent
- \$0 = Minimum (lowest amount recorded for the entire sample)
- \$6,000 = Maximum (highest amount recorded for the entire sample)
- \$412.01 = overall mean average <u>per person</u> onisland expenditure

# PREPAID/ ON-ISLE EXPENDITURES – Per Person

Prepaid YTD = \$819.20 On-Isle YTD = \$439.80