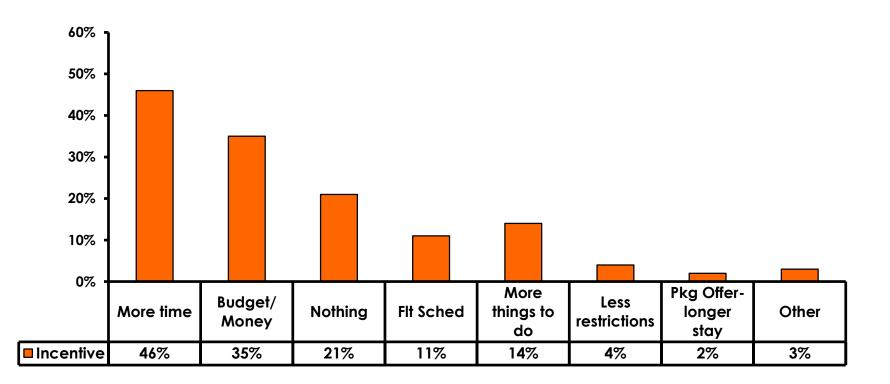

%</b> |
| Score of 4 to 5 = <b>37%</b> | Score of 4 to 5 = <b>41%</b> |
| Score 1 to 3 = <b>3%</b>     | Score 1 to 3 = <b>1%</b>     |
| MEAN = 5.55                  | MEAN = 5.51                  |



#### **Night Tours Satisfaction** 7pt Rating Scale 7=Very Satisfied/ 1=Very Dissatisfied

| Quality of Night Tour        | Variety of Night Tour        |
|------------------------------|------------------------------|
| Score of 6 to 7 = <b>31%</b> | Score of 6 to 7 = <b>30%</b> |
| Score of 4 to 5 = <b>67%</b> | Score of 4 to 5 = <b>68%</b> |
| Score 1 to 3 = <b>1%</b>     | Score 1 to 3 = <b>1%</b>     |
| MEAN = 4.85                  | MEAN = 4.84                  |



### **Satisfaction with Other Activities**





#### What would it take to make you want to stay an extra day in Guam?









#### **On-Island Perceptions** 7pt Rating Scale 7=Very Satisfied/ 1=Very Dissatisfied





# <u>SECTION 5</u> PROMOTIONS



# **Internet- Guam Sources of Info**





# Internet- Things To Do Sources of Info





### **Internet- GVB Sources**





### **Travel Motivation- Info Sources**





### **Sources of Information Pre-arrival**





### **Sources of Information Post-arrival**





### **Sources of Information - Motivation**





# <u>SECTION 6</u> OTHER ISSUES



### **Concerns about travel outside of Japan - Overall**





# **Concerns about travel outside of Japan - By Age & Income**

|     |                                    | TOTAL  |       | A     | θE    |     |