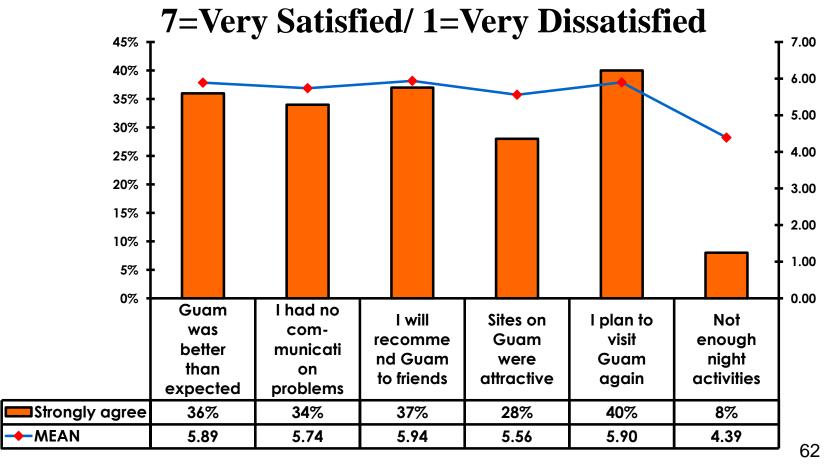

b> % |
| Score of 4 to 5 = <b>41%</b> | Score of 4 to 5 = <b>43</b> % |
| Score 1 to 3 = <b>3</b> %    | Score 1 to 3 = <b>2</b> %     |
| MEAN = 5.51                  | MEAN = 5.50                   |



### **Night Tours Satisfaction**

| Quality of Night Tour         | Variety of Night Tour        |
|-------------------------------|------------------------------|
| Score of 6 to 7 = <b>26</b> % | Score of 6 to 7 = <b>28%</b> |
| Score of 4 to 5 = <b>72</b> % | Score of 4 to 5 = <b>70%</b> |
| Score 1 to 3 = <b>2</b> %     | Score 1 to 3 = <b>3</b> %    |
| MEAN = 4.72                   | MEAN = 4.73                  |



### Satisfaction with Other Activities





### What would it take to make you want to stay an extra day in Guam?





### **On-Island Perceptions**

7pt Rating Scale





### **On-Island Perceptions**





## SECTION 5 PROMOTIONS



### **Internet- Guam Sources of Info**





# Internet- Things To Do Sources of Info





### **Internet- GVB Sources**





### **Travel Motivation-Info Sources**





### **Sources of Information Pre-arrival**





### **Sources of Information Post-arrival**





#### **Sources of Information - Motivation**

The primary motivational sources of information were.



Prior trips





## SECTION 6 OTHER ISSUES



### Concerns about travel outside of Japan - Overall





# Concerns about travel outside of Japan - By Age & Income

|     |                                    | TOTAL  |       | AG    | E     |     | Q26