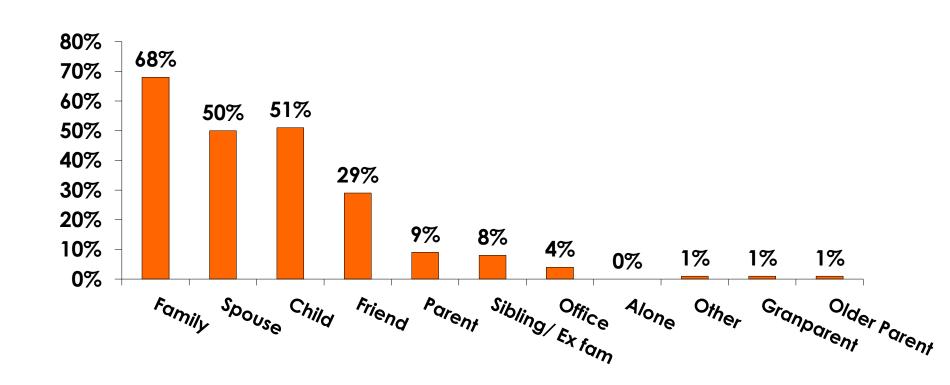

| Column N % | 26%   | 35%  | 16%    | 14%   | 13%   | 31%   | 43% |  |
|     | No Income                                                                                                            | Count      | 3     | 2    | 1      | 1     |       | 1     | 1   |  |
|     |                                                                                                                      | Column N % | 1%    | 1%   | 1%     | 2%    |       | 1%    | 3%  |  |
|     | Total                                                                                                                | Count      | 326   | 171  | 155    | 49    | 70    | 176   | 30  |  |



### **Travel Companions**





#### **Number of Children Travel Party**

N=177 total respondents traveling with children.

(Of those N=177 respondents, there is a total of 284 children 18 years or younger)





### **Prior Trips to Guam**





#### PRIOR TRIPS TO GUAM





### Trips to Guam by Age & Gender

|        |        |            | TOTAL | TRIPS T | O GUAM |
|--------|--------|------------|-------|---------|--------|
|        |        |            | -     | 1st     | Repeat |
| GENDER | Male   | Count      | 178   | 69      | 109    |
|        |        | Column N % | 51%   | 40%     | 61%    |
|        | Female | Count      | 174   | 103     | 71     |
|        |        | Column N % | 49%   | 60%     | 39%    |
|        | Total  | Count      | 352   | 172     | 180    |
| AGE    | 18-24  | Count      | 62