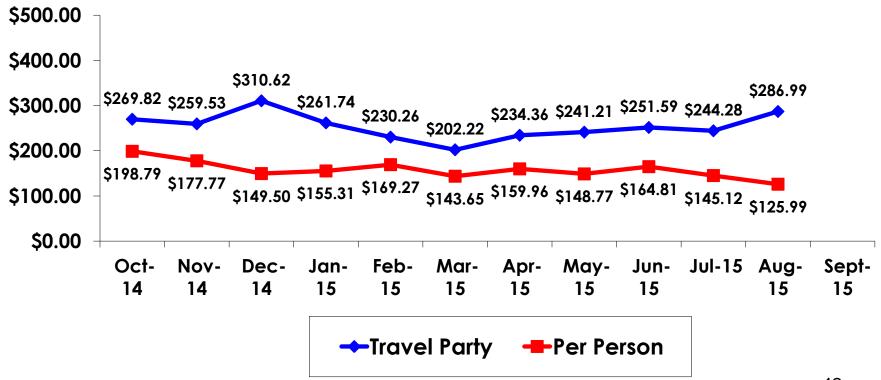

# ON-ISLE EXPENDITURES – Per Day

Travel Party YTD = \$253.83 Per Person YTD = \$158.06