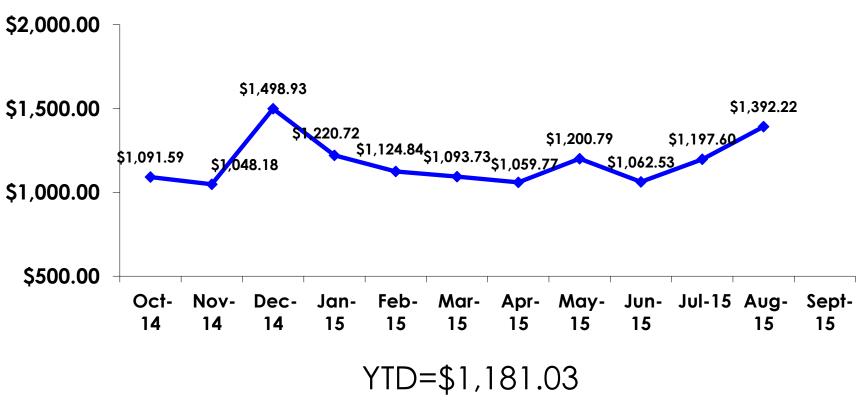

# Total Expenditures Per Person (Prepaid & On-Island)

- \$1,392.22 = overall average
- \$0 = Minimum (lowest amount recorded for the entire sample)
- \$4,279 = Maximum (highest amount recorded for the entire sample)

### TOTAL EXPENDITURES Per Person