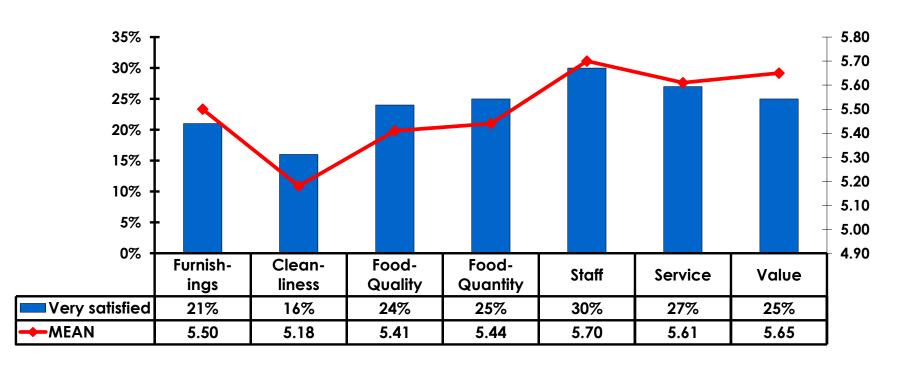

### **Satisfaction Scores Overall**

### Satisfaction Quality/ Cleanliness

### Quality of Accommodations

### **Quality of Dining Experience**