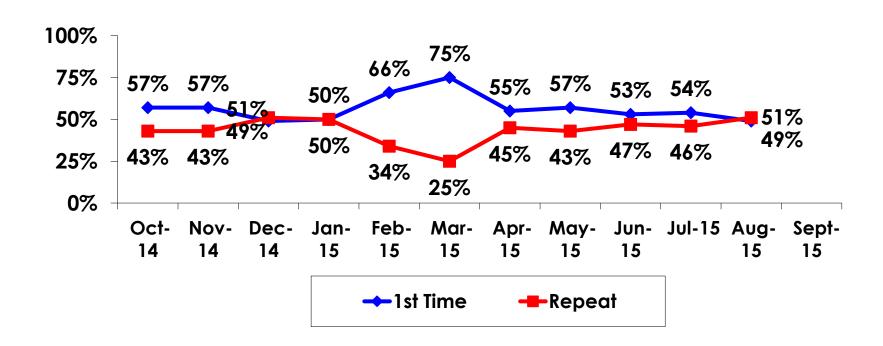

| Count      | 3     | 2    | 1      | 1     |       | 1     | 1   |  |
|     |                                                                                                                      | Column N % | 1%    | 1%   | 1%     | 2%    |       | 1%    | 3%  |  |
|     | Total                                                                                                                | Count      | 326   | 171  | 155    | 49    | 70    | 176   | 30  |  |



### **Travel Companions**





#### **Number of Children Travel Party**

N=177 total respondents traveling with children.

(Of those N=177 respondents, there is a total of 284 children 18 years or younger)





### **Prior Trips to Guam**





#### PRIOR TRIPS TO GUAM





### Trips to Guam by Age & Gender

|        |        |            | TOTAL | TRIPS T | O GUAM |
|--------|--------|------------|-------|---------|--------|
|        |        |            | -     | 1st     | Repeat |
| GENDER | Male   | Count      | 178   | 69      | 109    |
|        |        | Column N % | 51%   | 40%     | 61%    |
|        | Female | Count      | 174   | 103     | 71     |
|        |        | Column N % | 49%   | 60%     | 39%    |
|        | Total  | Count      | 352   | 172     | 180    |
| AGE    | 18-24  | Count      | 62    | 49      | 13     |
|        |        | Column N % | 18%   | 29%     | 7%     |
|        | 25-34  | Count      | 76    | 44      | 32     |
|        |        | Column N % | 22%   | 26%     | 18%    |
|        | 35-49  | Count      | 180   |