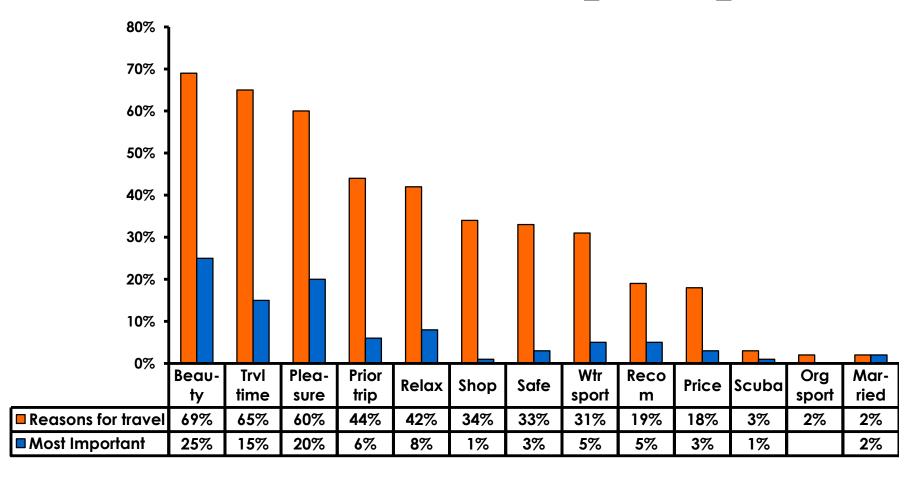

#### **Travel Motivation - Top Responses**

# **Most Important Reason for Choosing Guam**

- Guam's natural beauty/ beaches,
- Pleasure,
- Short travel distance
   were the primary reasons for visiting during
   this period.