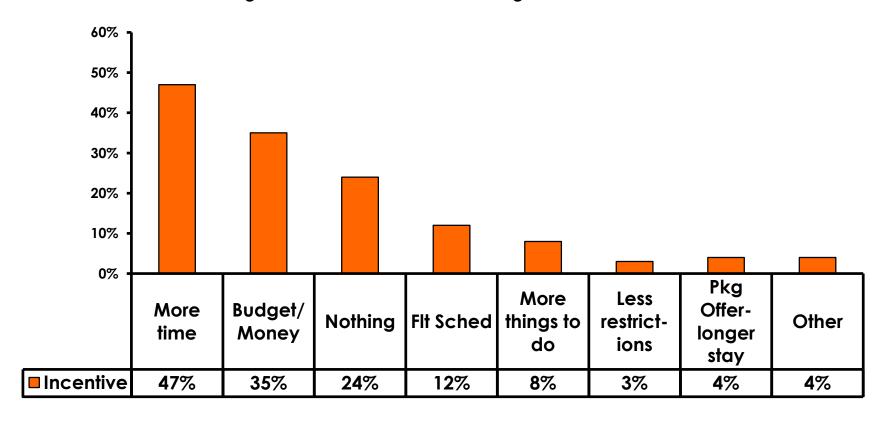

re of 6 to 7 = <b>56%</b> | Score of 6 to 7 = <b>55</b> % |
| Score of 4 to 5 = <b>41%</b> | Score of 4 to 5 = <b>43</b> % |
| Score 1 to 3 = <b>3</b> %    | Score 1 to 3 = <b>2</b> %     |
| MEAN = 5.51                  | MEAN = 5.50                   |



### **Night Tours Satisfaction**

| Quality of Night Tour         | Variety of Night Tour        |
|-------------------------------|------------------------------|
| Score of 6 to 7 = <b>26</b> % | Score of 6 to 7 = <b>28%</b> |
| Score of 4 to 5 = <b>72</b> % | Score of 4 to 5 = <b>70%</b> |
| Score 1 to 3 = <b>2</b> %     | Score 1 to 3 = <b>3</b> %    |
| MEAN = 4.72                   | MEAN = 4.73                  |



### Satisfaction with Other Activities





### What would it take to make you want to stay an extra day in Guam?





### **On-Island Perceptions**

7pt Rating Scale





### **On-Island Perceptions**





## SECTION 5 PROMOTIONS



### **Internet- Guam Sources of Info**





# Internet- Things To Do Sources of Info





### **Internet- GVB Sources**





### **Travel Motivation-Info Sources**





### **Sources of Information Pre-arrival**





### **Sources of Information Post-arrival**





#### **Sources of Information - Motivation**

The primary motivational sources of information were.



Prior trips





## SECTION 6 OTHER ISSUES



### Concerns about travel outside of Japan - Overall





# Concerns about travel outside of Japan - By Age & Income

|     |                                    | TOTAL  |       | AG    | E     |     | Q26