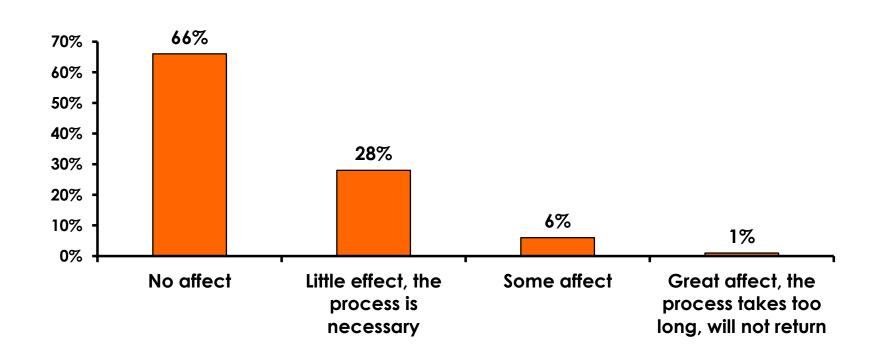

### What would it take to make you want to stay an extra day in Guam?

### Security Screening/Immigration Process at Guam International Airport