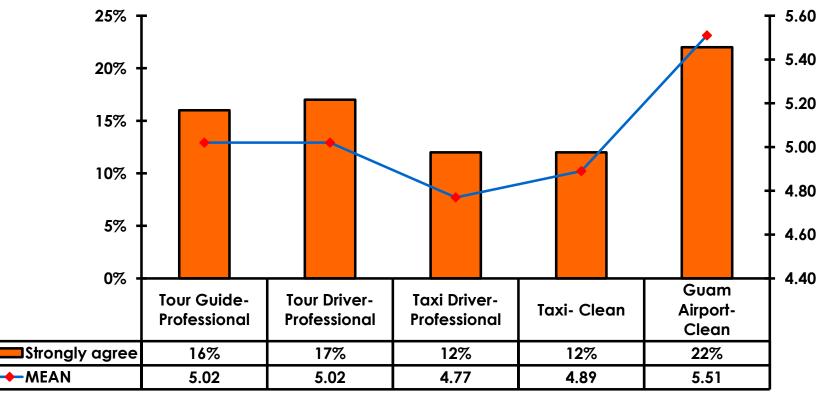

### Security Screening/Immigration Process at Guam International Airport

### **Airport Screening**

7pt Rating Scale