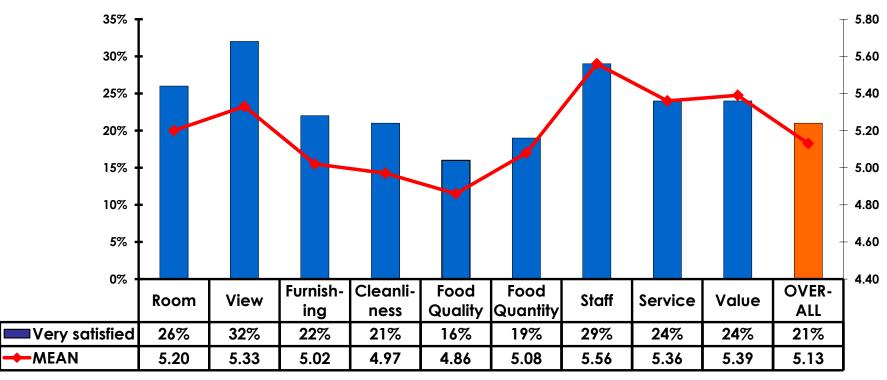

### **Satisfaction Scores Overall**

### Satisfaction Quality/ Cleanliness

### Quality of Accommodations

### **Quality of Dining Experience**