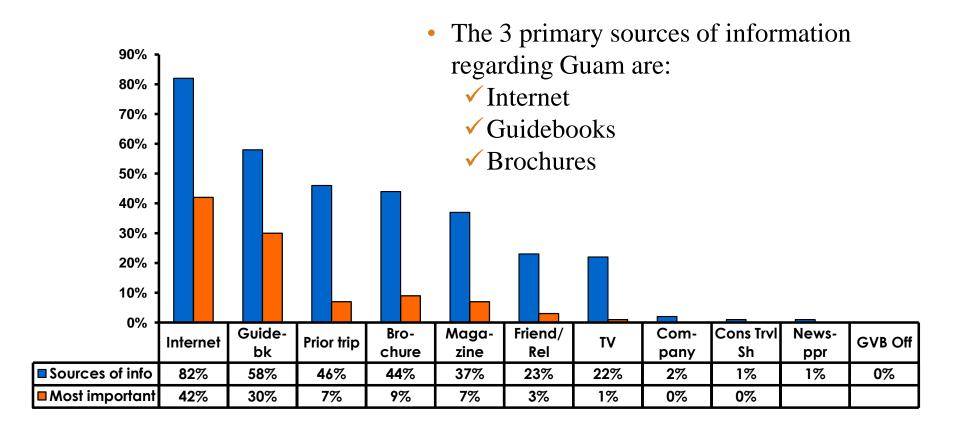

### **Sources of Information Pre-arrival**

#### **Sources of Information - Motivation**

The primary motivational sources of information were.

Prior trips