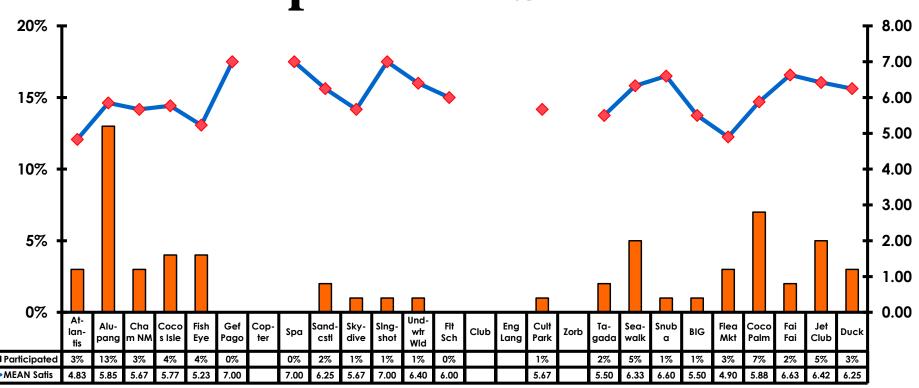

| \$52.97 |



### SECTION 4 VISITOR SATISFACTION



### **Satisfaction Scores Overall**





### Satisfaction Quality/ Cleanliness





### Quality of Accommodations





### **Quality of Dining Experience**





### Visits to Shopping Centers/Malls on Guam Top responses





### Satisfaction with Shopping

| Quality of Shopping           | Variety of Shopping           |
|-------------------------------|-------------------------------|
| Score of 6 to 7 = <b>53</b> % | Score of 6 to 7 = <b>52</b> % |
| Score of 4 to 5 = <b>41%</b>  | Score of 4 to 5 = <b>40</b> % |
| Score 1 to 3 = <b>5</b> %     | Score 1 to 3 = <b>8%</b>      |
| MEAN = 5.40                   | MEAN = 5.32                   |



### **Optional Tour Participation**





# Optional Tours Participation & Satisfaction





### **Day Tours Satisfaction**

| Quality of Day Tour          | Variety of Day Tour           |
|------------------------------|-------------------------------|
| Score of 6 to 7 = <b>56%</b> | Score of 6 to 7 = <b>55</b> % |
| Score of 4 to 5 = <b>41%</b> | Score of 4 to 5 = <b>43</b> % |
| Score 1 to 3 = <b>3</b> %    | Score 1 to 3 = <b>2</b> %     |
| MEAN = 5.51                  | MEAN = 5.50                   |



### **Night Tours Satisfaction**

| Quality of Night Tour         | Variety of Night Tour        |
|-------------------------------|------------------------------|
| Score of 6 to 7 = <b>26</b> % | Score of 6 to 7 = <b>28%</b> |
| Score of 4 to 5 = <b>72</b> % | Score of 4 to 5 = <b>70%</b> |
| Score 1 to 3 = <b>2</b> %     | Score 1 to 3 = <b>3</b> %    |
| MEAN = 4.7