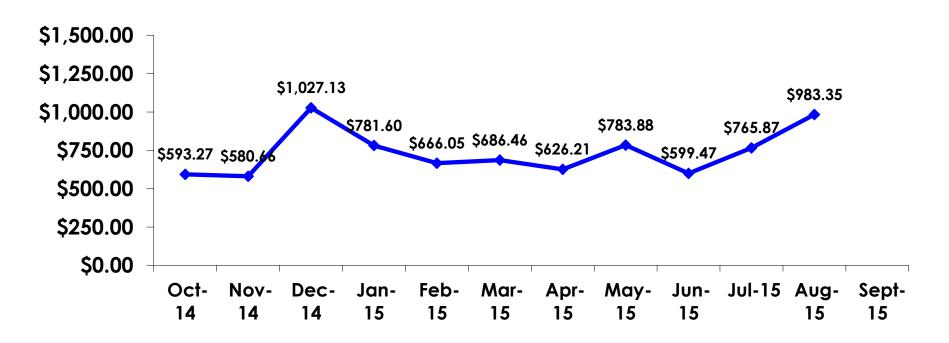

#### ¥123.20/US\$1

- \$2,729.97 = overall mean average prepaid expense (for entire travel party size) by respondent
- $\$0 = \min \text{minimum}$  (lowest amount recorded for the entire sample)
- \$17,045 = maximum (highest amount recorded for the entire sample)
- \$983.35 = overall mean average <u>per person</u> prepaid expenditures

# PREPAID EXPENDITURES Per Person

YTD=\$735.90