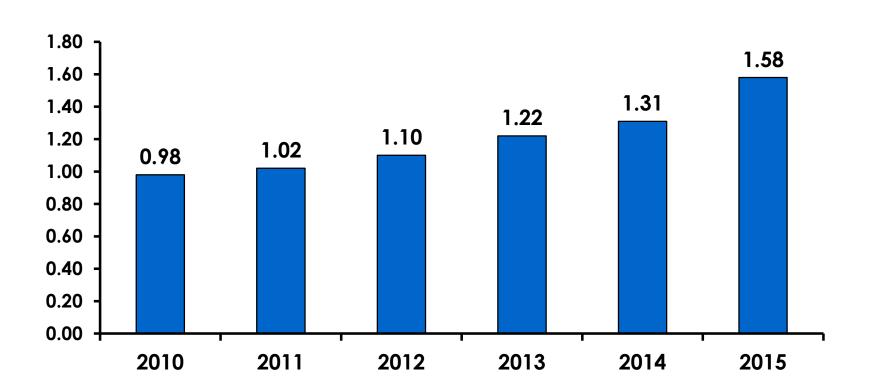

|        |        | Column N % | 18%   | 29%     | 7%     |
|        | 25-34  | Count      | 76    | 44      | 32     |
|        |        | Column N % | 22%   | 26%     | 18%    |
|        | 35-49  | Count      | 180   | 66      | 114    |
|        |        | Column N % | 51%   | 39%     | 64%    |
|        | 50+    | Count      | 32    | 12      | 20     |
|        |        | Column N % | 9%    | 7%      | 11%    |
|        | Total  | Count      | 350   | 171     | 179    |

• First-time visitors are younger than repeat visitors to Guam.



# Repeat Visitors Last Trip

$$n = 176$$



- The average repeat visitor has been to Guam 3.35 times.
- Two in four repeat visitors have been to Guam within the last 2 years.



#### **Average Number Overnight Trips**

(2010-2015) (2 nights or more)





### Length of Stay

Mean = 3.38 Days Median = 3.0 Days





#### **AVG LENGTH OF STAY**





### Occupation by Income

|     |                                 |       | TOTAL |                                                                                                                                                                        |             |             | Q26         |             |              |         |           |
|-----|---------------------------------|-------|-------|------------------------------------------------------------------------------------------------------------------------------------------------------------------------|-------------|-------------|-------------|-------------|--------------|---------|-----------|
|     |