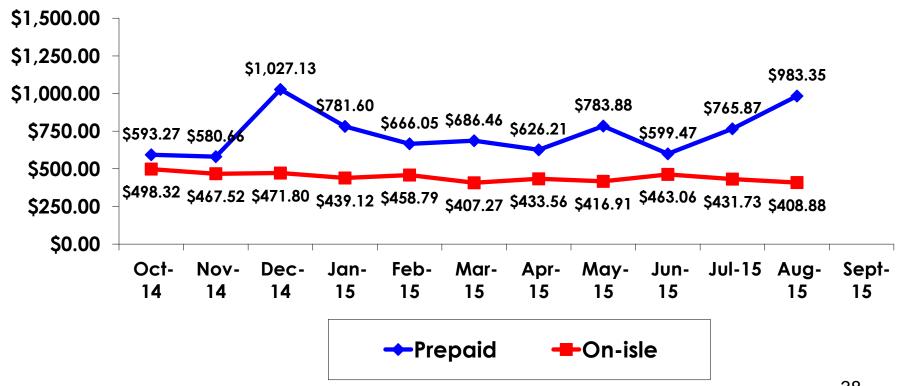

# **Prepaid Expenditures**

#### ¥123.20/US\$1

- \$2,729.97 = overall mean average prepaid expense (for entire travel party size) by respondent
- $\$0 = \min \text{minimum}$  (lowest amount recorded for the entire sample)
- \$17,045 = maximum (highest amount recorded for the entire sample)
- \$983.35 = overall mean average <u>per person</u> prepaid expenditures

### **On-Island Expenditures**

- \$996.20 = overall mean average on-island expense (for entire travel party size) by respondent
- \$0 = Minimum (lowest amount recorded for the entire sample)
- \$10,000 = Maximum (highest amount recorded for the entire sample)
- \$408.88 = overall mean average <u>per person</u> onisland expenditure