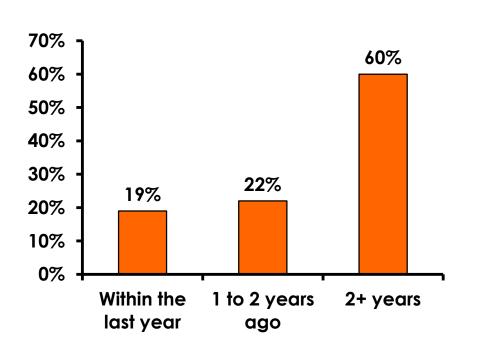

# Repeat Visitors Last Trip

$$n = 176$$

- The average repeat visitor has been to Guam 3.35 times.
- Two in four repeat visitors have been to Guam within the last 2 years.