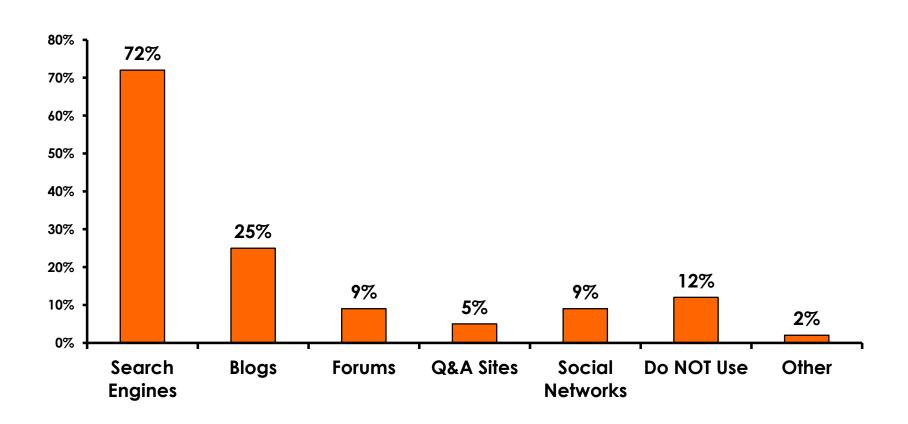

core 1 to 3 = <b>2</b> %     |
| MEAN = 5.51                  | MEAN = 5.50                   |



### **Night Tours Satisfaction**

| Quality of Night Tour         | Variety of Night Tour        |
|-------------------------------|------------------------------|
| Score of 6 to 7 = <b>26</b> % | Score of 6 to 7 = <b>28%</b> |
| Score of 4 to 5 = <b>72</b> % | Score of 4 to 5 = <b>70%</b> |
| Score 1 to 3 = <b>2</b> %     | Score 1 to 3 = <b>3</b> %    |
| MEAN = 4.72                   | MEAN = 4.73                  |



### Satisfaction with Other Activities





### What would it take to make you want to stay an extra day in Guam?





### **On-Island Perceptions**

7pt Rating Scale





### **On-Island Perceptions**





## SECTION 5 PROMOTIONS



### **Internet- Guam Sources of Info**





# Internet- Things To Do Sources of Info





### **Internet- GVB Sources**





### **Travel Motivation-Info Sources**





### **Sources of Information Pre-arrival**





### **Sources of Information Post-arrival**





#### **Sources of Information - Motivation**

The primary motivational sources of information were.



Prior trips





## SECTION 6 OTHER ISSUES



### Concerns about travel outside of Japan - Overall





# Concerns about travel outside of Japan - By Age & Income

|     |                                    | TOTAL  |       | AG    | E     |     | Q26                                                                                                                                                                    |             |             |             |