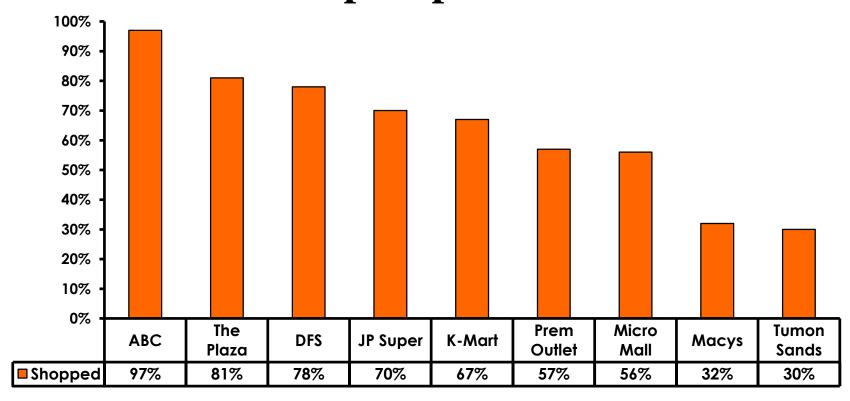

20 |



### Local Transportation

n=59



Mean=\$18.15 per travel party



### **Guam Airport Expenditures**

- \$52.97 = Mean
- \$10 = Median
- \$0 = Minimum (lowest amount recorded for the entire sample)
- \$3,000 = Maximum (highest amount recorded for the entire sample)



### Breakdown of Airport Expenditures

|                        | MEAN \$ |
|------------------------|---------|
| Food & Beverages       | \$13.20 |
| Gifts/Souvenirs Self   | \$23.89 |
| Gifts/Souvenirs Others | \$15.96 |
| Total                  | \$52.97 |



### SECTION 4 VISITOR SATISFACTION



### **Satisfaction Scores Overall**





### Satisfaction Quality/ Cleanliness





### Quality of Accommodations





### **Quality of Dining Experience**





### Visits to Shopping Centers/Malls on Guam Top responses





### Satisfaction with Shopping

| Quality of Shopping           | Variety of Shopping           |
|-------------------------------|-------------------------------|
| Score of 6 to 7 = <b>53</b> % | Score of 6 to 7 = <b>52</b> % |
| Score of 4 to 5 = <b>41%</b>  | Score of 4 to 5 = <b>40</b> % |
| Score 1 to 3 = <b>5</b> %     | Score 1 to 3 = <b>8%</b>      |
| MEAN = 5.40                   | MEAN = 5.32                   |



### **Optional Tour Participation**





# Optional Tours Participation & Satisfaction





### **Day Tours Satisfaction**

| Quality of Day Tour          | Variety of Day Tour           |
|------------------------------|-------------------------------|
| Score of 6 to 7 = <b>56%</b> | Score of 6 to 7 = <b>55</b> % |
| Score of 4 to 5 = <b>41%</b> | Score of 4 to