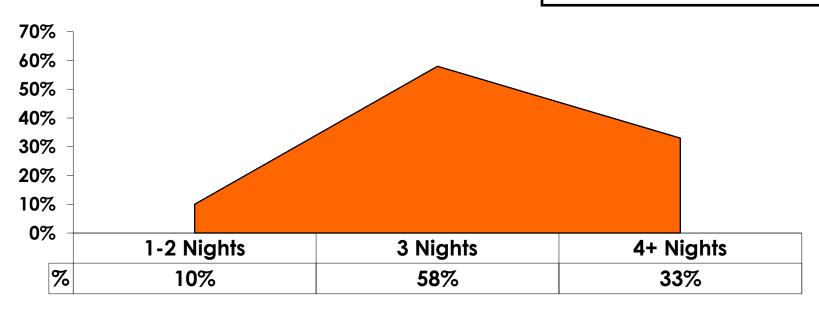

### Length of Stay

Mean = 3.38 Days Median = 3.0 Days

#### **AVG LENGTH OF STAY**

#### **Accommodation by Income**

Average length of stay: 3.38 days

|    |                           |       | TOTAL | Q26                                                                                                                                                                    |             |             |             |             |              |         |           |
|----|---------------------------|-------|-------|------------------------------------------------------------------------------------------------------------------------------------------------------------------------|-------------|-------------|-------------|-------------|--------------|---------|-----------|
|    |                           |       | -     | <y2.0 million<="" td=""><td>Y2.0M-Y3.0M</td><td>Y3.0M-Y4.0M</td><td>Y4.0M-Y5.0M</td><td>Y5.0M-Y7.0M</td><td>Y7.0M-Y10.0M</td><td>Y10.0M+</td><td>No Income</td></y2.0> | Y2.0M-Y3.0M | Y3.0M-Y4.0M | Y4.0M-Y5.0M | Y5.0M-Y7.0M | Y7.0M-Y10.0M | Y10.0M+ | No Income |
| Q9 | Outrigger Guam Resort     |       | 11%   | 7%                                                                                                                                                                     | 7%          | 13%         | 9%          | 8%          | 8%           | 17%     |           |
|    | Onward Beach Resort       |       | 9%    |                                                                                                                                                                        |             | 3%          | 11%         | 19%         | 11%          | 8%      |           |
|    | Hotel Nikko Guam          |       | 9%    | 7%                                                                                                                                                                     | 4%          | 6%          | 11%         | 13%         | 5%           | 15%     |           |
|    | Guam Plaza Hotel          |       | 8%    | 14%                                                                                                                                                                    | 7%          | 6%          | 7%          | 10%         | 7%           | 6%      |           |
|    | Fiesta Resort Guam        |       | 7%    |                                                                                                                                                                        | 11%         | 13%         | 9%          | 4%          | 12%          | 5%      |           |
|    | Hilton Guam Resort        |       | 7%    |                                                                                                                                                                        | 4%          | 6%          | 9%          | 8%          | 7%           | 7%      | 67%       |
|    | Guam Reef & Olive Spa     |       | 6%    | 7%                                                                                                                                                                     | 4%          | 3%          | 7%          | 6%          | 8%           | 6%      |           |
|    | Holiday Resort Guam       |       | 6%    | 21%                                                                                                                                                                    | 14%         | 16%         |             | 6%          | 8%           | 1%      |           |
|    | PIC Club                  |       | 6%    |                                                                                                                                                                        |             | 6%          | 9%          | 6%          | 8%           | 6%      |           |
|    | Westin Resort Guam        |       | 6%    | 14%                                                                                                                                                                    | 7%          | 6%          | 2%          | 4%          | 4%           | 8%      |           |
|    | Pacific Bay Hotel         |       | 4%    | 21%                                                                                                                                                                    | 11%         | 3%          | 5%          | 2%          | 3%           |         |           |
|    | Grand Plaza Hotel         |       | 4%    |                                                                                                                                                                        | 7%          | 3%          | 2%          |             | 4%           |         |           |
|    | Sheraton Laguna Guam      |       | 3%    |                                                                                                                                                                        | 11%         |             | 5%          | 6%          |              | 1%      |           |
|    | Leo Palace Resort         |       | 3%    |                                                                                                                                                                        |             | 3%          | 2%          | 2%          | 3%           | 4%      | 33%       |
|    | Oceanview Hotel           |       | 2%    |                                                                                                                                                                        | 7%          | 6%          | 2%          |             |              |         |           |
|    | Hyatt Regency Guam        |       | 2%    | 7%                                                                                                                                                                     |             |             | 2%          | 2%          | 3%           | 1%      |           |
|    | Aqua Suites               |       | 1%    |                                                                                                                                                                        |             | 3%          |             |             | 1%           | 1%      |           |
|    | Bayview Hotel             |       | 1%    |                                                                                                                                                                        | 7%          | 3%          | 2%          |             | 1%           |         |           |
|    | Dusit Thani Guam          |       | 1%    |                                                                                                                                                                        |             |             |             |             | 1%           | 4%      |           |
|    | Lotte Hotel Guam          |       | 1%    |                                                                                                                                                                        |             |             |             | 2%          |              | 4%      |           |
|    | Pacific Star Resort & Spa |       | 1%    |                                                                                                                                                                        |             |             | 2%          |             | 1%           | 2%      |           |
|    | Other                     |       | 1%    |                                                                                                                                                                        |             |             | 2%          |             |              | 1%      |           |
|    | Condo                     |       | 1%    |                                                                                                                                                                        |             |             |             |             | 3%           |         |           |
|    | Verona Resort & Spa       |       | 0%    |                                                                                                                                                                        |             |             |             |             |              | 1%      |           |
|    | Hotel Santa Fe            |       | 0%    |                                                                                                                                                                        |             |             |             |             |              | 1%      |           |
|    | Total                     | Count | 352   | 14                                                                                                                                                                     | 28          | 32          | 44          | 48          | 73           | 84      | 3         |