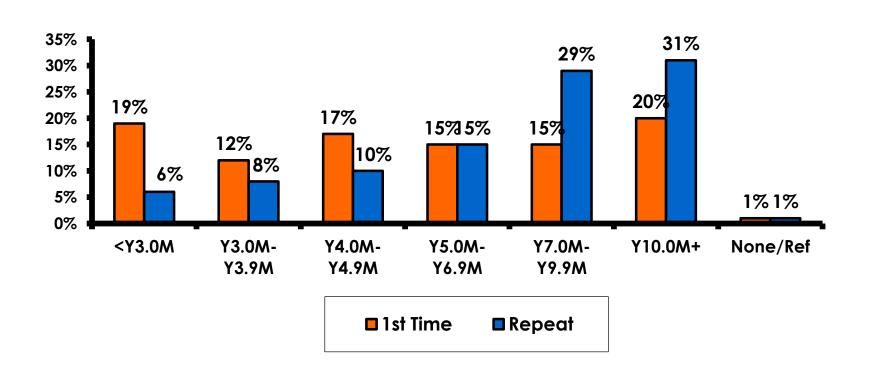

e can be 95% certain that their responses would not differ by +/- 5.23 percentage points.



#### **OBJECTIVES**

- To monitor the effectiveness of the Japan seasonal campaigns in attracting Japanese visitors, refresh certain baseline data, to better understand the nature, and economic value or impact of each of the targeted segments in the Japan marketing plan.
- Identify significant determinants of visitor satisfaction, expenditures and the desire to return to Guam.



# SECTION 1 PROFILE OF RESPONDENTS



#### **Marital Status - Overall**



• 71% of repeat visitors are married.



#### **MARITAL STATUS**





# Age - Overall



The average age of the respondents is 36.68 years of age.



#### **AVERAGE - AGE**





#### **Personal Income**





# Personal Income – 1st time vs. repeat





# Personal Income by Gender & Age

|     |                                                                                                                      |            | TOTAL | GEN  | DER    | AGE   |       |       |     |  |
|-----|----------------------------------------------------------------------------------------------------------------------|------------|-------|------|--------|-------|-------|-------|-----|--|
|     |                                                                                                                      |            | -     | Male | Female | 18-24 | 25-34 | 35-49 | 50+ |  |
| Q26 | <y2.0 million<="" td=""><td>Count</td><td>14</td><td>2</td><td>12</td><td>7</td><td>5</td><td>2</td><td></td></y2.0> | Count      | 14    | 2    | 12     | 7