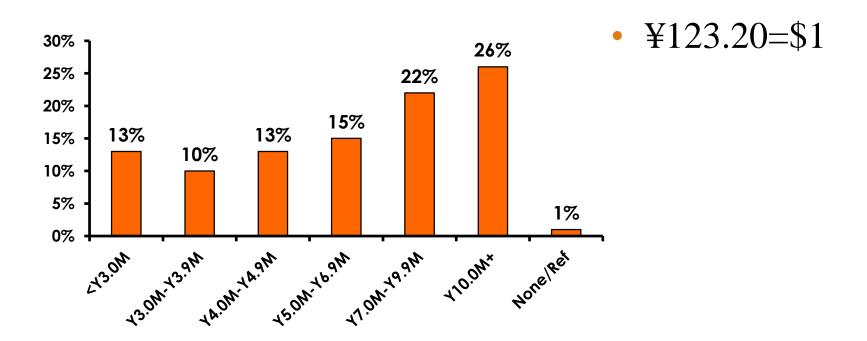

#### **Personal Income**

#### ¥123.20/US\$1

- \$2,729.97 = overall mean average prepaid expense (for entire travel party size) by respondent
- $\$0 = \min \text{minimum}$  (lowest amount recorded for the entire sample)
- \$17,045 = maximum (highest amount recorded for the entire sample)
- \$983.35 = overall mean average <u>per person</u> prepaid expenditures