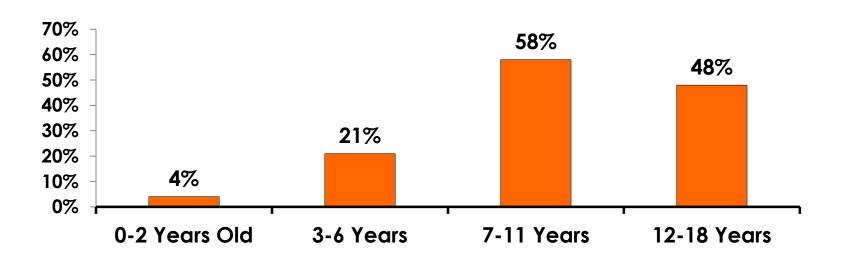

#### **Number of Children Travel Party**

N=177 total respondents traveling with children.

(Of those N=177 respondents, there is a total of 284 children 18 years or younger)