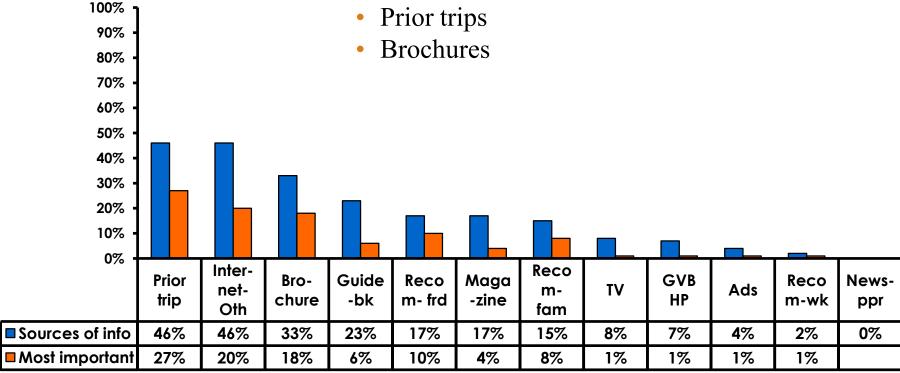

### **Travel Motivation-Info Sources**

#### **Sources of Information - Motivation**

The primary motivational sources of information were.

Prior trips