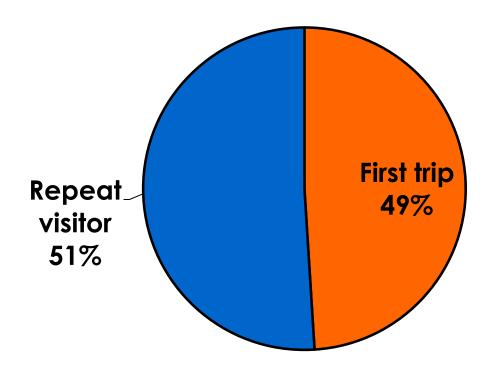

#### PRIOR TRIPS TO GUAM

• First-time visitors are younger than repeat visitors to Guam.