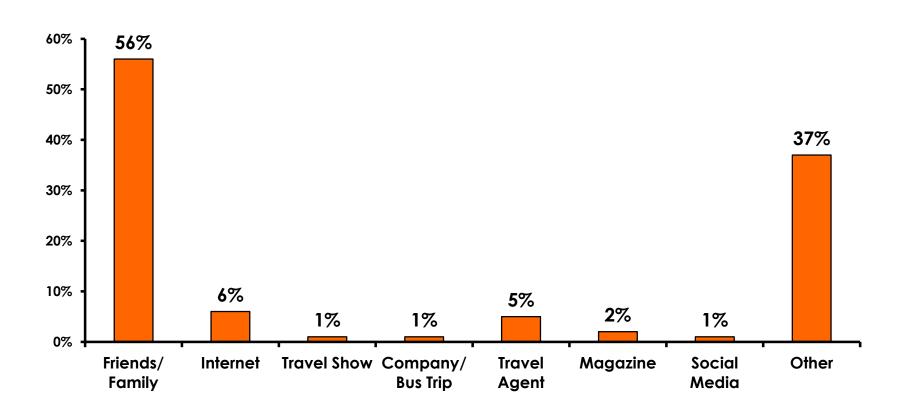

#### **Sources of Information - Motivation**

The primary motivational sources of information were.

Prior trips