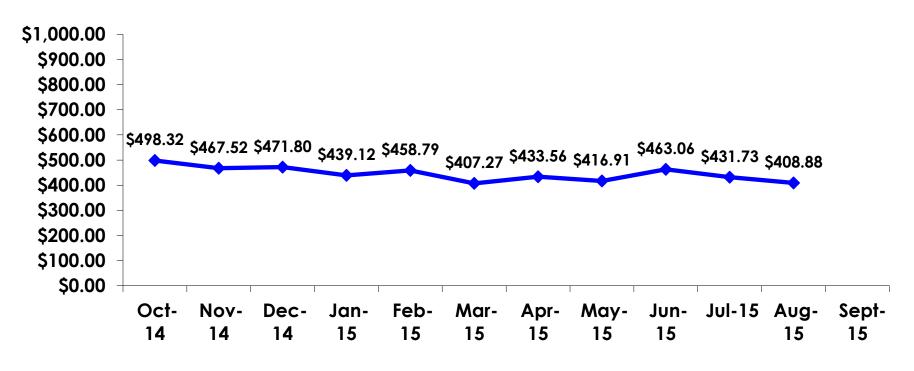

### **On-Island Expenditures**

- \$996.20 = overall mean average on-island expense (for entire travel party size) by respondent
- \$0 = Minimum (lowest amount recorded for the entire sample)
- \$10,000 = Maximum (highest amount recorded for the entire sample)
- \$408.88 = overall mean average <u>per person</u> onisland expenditure

### ON-ISLAND EXPENDITURES Per Person

YTD = \$445.13

### PREPAID/ ON-ISLE EXPENDITURES – Per Person

Prepaid YTD = \$735.90

On-Isle YTD = \$445.13