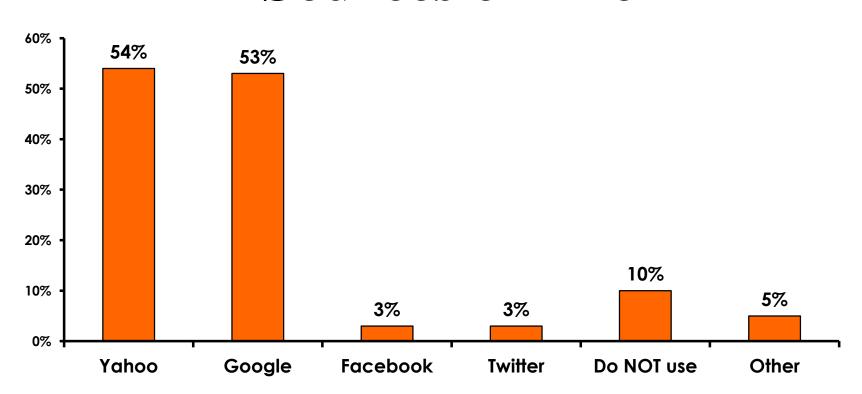

| MEAN = 5.50                   |



### **Night Tours Satisfaction**

| Quality of Night Tour         | Variety of Night Tour        |
|-------------------------------|------------------------------|
| Score of 6 to 7 = <b>26</b> % | Score of 6 to 7 = <b>28%</b> |
| Score of 4 to 5 = <b>72</b> % | Score of 4 to 5 = <b>70%</b> |
| Score 1 to 3 = <b>2</b> %     | Score 1 to 3 = <b>3</b> %    |
| MEAN = 4.72                   | MEAN = 4.73                  |



### Satisfaction with Other Activities





### What would it take to make you want to stay an extra day in Guam?





### **On-Island Perceptions**

7pt Rating Scale





### **On-Island Perceptions**





## SECTION 5 PROMOTIONS



### **Internet- Guam Sources of Info**





# Internet- Things To Do Sources of Info





### **Internet- GVB Sources**





### **Travel Motivation-Info Sources**





### **Sources of Information Pre-arrival**





### **Sources of Information Post-arrival**





#### **Sources of Information - Motivation**

The primary motivational sources of information were.



Prior trips





## SECTION 6 OTHER ISSUES



### Concerns about travel outside of Japan - Overall





# Concerns about travel outside of Japan - By Age & Income

|     |                                    | TOTAL  |       | AG    | E     |     | Q26                                                                                                                                                                    |             |             |             |             |              |         |           |
|-----|