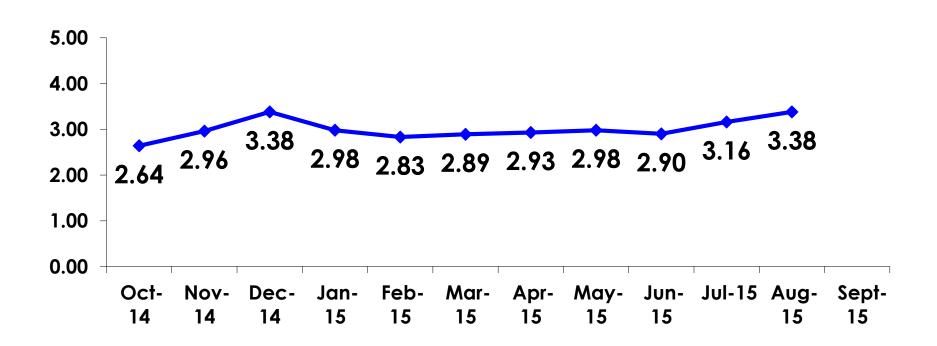

76    | 44      | 32     |
|        |        | Column N % | 22%   | 26%     | 18%    |
|        | 35-49  | Count      | 180   | 66      | 114    |
|        |        | Column N % | 51%   | 39%     | 64%    |
|        | 50+    | Count      | 32    | 12      | 20     |
|        |        | Column N % | 9%    | 7%      | 11%    |
|        | Total  | Count      | 350   | 171     | 179    |

• First-time visitors are younger than repeat visitors to Guam.



# Repeat Visitors Last Trip

$$n = 176$$



- The average repeat visitor has been to Guam 3.35 times.
- Two in four repeat visitors have been to Guam within the last 2 years.



#### **Average Number Overnight Trips**

(2010-2015) (2 nights or more)





### Length of Stay

Mean = 3.38 Days Median = 3.0 Days





#### **AVG LENGTH OF STAY**





### Occupation by Income

|     |                                 |       | TOTAL |                                                                                                                                                                        |             |             | Q26         |             |              |         |           |
|-----|---------------------------------|-------|-------|------------------------------------------------------------------------------------------------------------------------------------------------------------------------|-------------|-------------|-------------|-------------|--------------|---------|-----------|
|     |                                 |       | -     | <y2.0 million<="" th=""><th>Y2.0M-Y3.0M</th><th>Y3.0M-Y4.0M</th><th>Y4.0