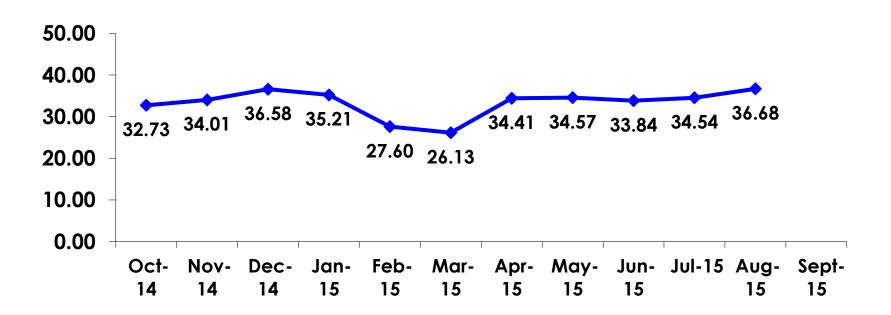

# Age - Overall

The average age of the respondents is 36.68 years of age.

#### **AVERAGE - AGE**