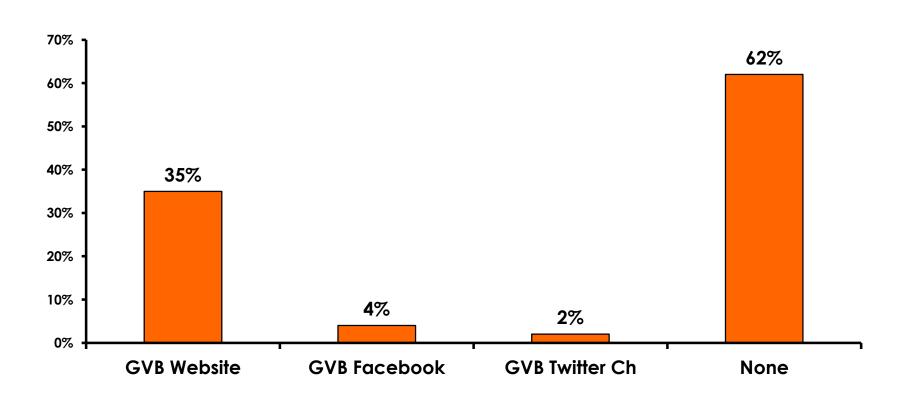

|



### **Night Tours Satisfaction**

| Quality of Night Tour         | Variety of Night Tour        |
|-------------------------------|------------------------------|
| Score of 6 to 7 = <b>26</b> % | Score of 6 to 7 = <b>28%</b> |
| Score of 4 to 5 = <b>72</b> % | Score of 4 to 5 = <b>70%</b> |
| Score 1 to 3 = <b>2</b> %     | Score 1 to 3 = <b>3</b> %    |
| MEAN = 4.72                   | MEAN = 4.73                  |



### Satisfaction with Other Activities





### What would it take to make you want to stay an extra day in Guam?





### **On-Island Perceptions**

7pt Rating Scale





### **On-Island Perceptions**





## SECTION 5 PROMOTIONS



### **Internet- Guam Sources of Info**





# Internet- Things To Do Sources of Info





### **Internet- GVB Sources**





### **Travel Motivation-Info Sources**





### **Sources of Information Pre-arrival**





### **Sources of Information Post-arrival**





#### **Sources of Information - Motivation**

The primary motivational sources of information were.



Prior trips





## SECTION 6 OTHER ISSUES



### Concerns about travel outside of Japan - Overall





# Concerns about travel outside of Japan - By Age & Income

|     |                                    | TOTAL  |       | AG    | E     |     | Q26                                                                                                                                                                    |             |             |             |             |              |         |           |
|-----|-----------------------------------