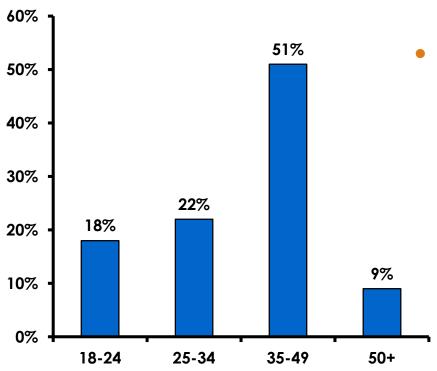

# Age - Overall

The average age of the respondents is 36.68 years of age.

#### **AVERAGE - AGE**

• First-time visitors are younger than repeat visitors to Guam.