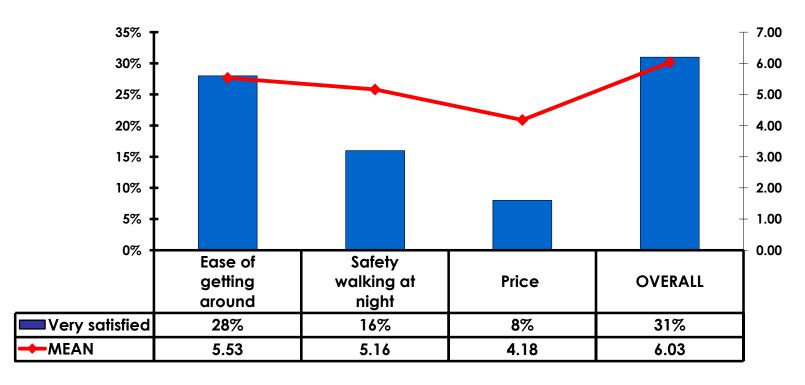

\$18.15  |
| Other expenses not covered                                                | \$353.97 |
| Average Total                                                             | \$996.20 |



### Local Transportation

n=59



Mean=\$18.15 per travel party



### **Guam Airport Expenditures**

- \$52.97 = Mean
- \$10 = Median
- \$0 = Minimum (lowest amount recorded for the entire sample)
- \$3,000 = Maximum (highest amount recorded for the entire sample)



### Breakdown of Airport Expenditures

|                        | MEAN \$ |
|------------------------|---------|
| Food & Beverages       | \$13.20 |
| Gifts/Souvenirs Self   | \$23.89 |
| Gifts/Souvenirs Others | \$15.96 |
| Total                  | \$52.97 |



### SECTION 4 VISITOR SATISFACTION



### **Satisfaction Scores Overall**





### Satisfaction Quality/ Cleanliness





### Quality of Accommodations





### **Quality of Dining Experience**





### Visits to Shopping Centers/Malls on Guam Top responses





### Satisfaction with Shopping

| Quality of Shopping           | Variety of Shopping           |
|-------------------------------|-------------------------------|
| Score of 6 to 7 = <b>53</b> % | Score of 6 to 7 = <b>52</b> % |
| Score of 4 to 5 = <b>41%</b>  | Score of 4 to 5 = <b>40</b> % |
| Score 1 to 3 = <b>5</b> %     | Score 1 to 3 = <b>8%</b>      |
| MEAN = 5.40                   | MEAN = 5.32                   |



### **Optional Tour Participation**





# Optional Tours Participation & Satisfaction





### **Day Tours Satisfaction**

| Quality of Day Tour          | Variety of Day Tour