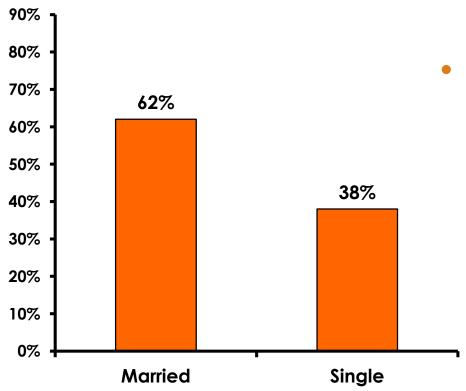

#### **Marital Status - Overall**

• 71% of repeat visitors are married.

#### **MARITAL STATUS**