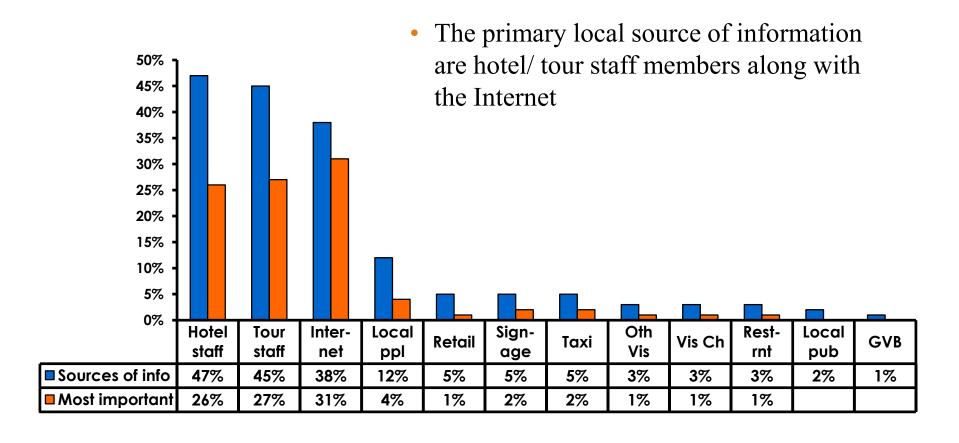

--------|------------------------------|
| Score of 6 to 7 = <b>26</b> % | Score of 6 to 7 = <b>28%</b> |
| Score of 4 to 5 = <b>72</b> % | Score of 4 to 5 = <b>70%</b> |
| Score 1 to 3 = <b>2</b> %     | Score 1 to 3 = <b>3</b> %    |
| MEAN = 4.72                   | MEAN = 4.73                  |



### Satisfaction with Other Activities





### What would it take to make you want to stay an extra day in Guam?





### **On-Island Perceptions**

7pt Rating Scale





### **On-Island Perceptions**





## SECTION 5 PROMOTIONS



### **Internet- Guam Sources of Info**





# Internet- Things To Do Sources of Info





### **Internet- GVB Sources**





### **Travel Motivation-Info Sources**





### **Sources of Information Pre-arrival**





### **Sources of Information Post-arrival**





#### **Sources of Information - Motivation**

The primary motivational sources of information were.



Prior trips





## SECTION 6 OTHER ISSUES



### Concerns about travel outside of Japan - Overall





# Concerns about travel outside of Japan - By Age & Income

|     |                                    | TOTAL  |       | AG    | E     |     | Q26                                                                                                                                                                    |             |             |             |             |              |         |           |
|-----|------------------------------------|--------|-------|-------|-------|-----|----------------------------------------------------------------------------------------------------