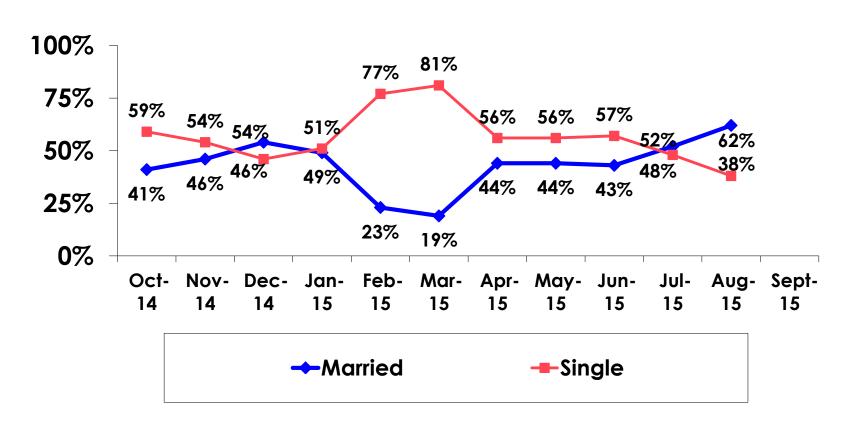

mple of **352** is +/- 5.23 percentage points with a 95% confidence level. That is, if all Japanese visitors who traveled to Guam in the same time period were asked these questions, we can be 95% certain that their responses would not differ by +/- 5.23 percentage points.



#### **OBJECTIVES**

- To monitor the effectiveness of the Japan seasonal campaigns in attracting Japanese visitors, refresh certain baseline data, to better understand the nature, and economic value or impact of each of the targeted segments in the Japan marketing plan.
- Identify significant determinants of visitor satisfaction, expenditures and the desire to return to Guam.



# SECTION 1 PROFILE OF RESPONDENTS



#### **Marital Status - Overall**



• 71% of repeat visitors are married.



#### **MARITAL STATUS**





# Age - Overall



The average age of the respondents is 36.68 years of age.



#### **AVERAGE - AGE**





#### **Personal Income**





# Personal Income – 1st time vs. repeat





# Personal Income by Gender & Age

|     |                                                                                                                      |            | TOTAL | GEN  | DER    | AGE   |       |       |     |  |
|-----|----------------------------------------------------------------------------------------------------------------------|------------|-------|------|--------|-------|-------|-------|-----|--|
|     |                                                                                                                      |            | -     | Male | Female | 18-24 | 25-34 | 35-4