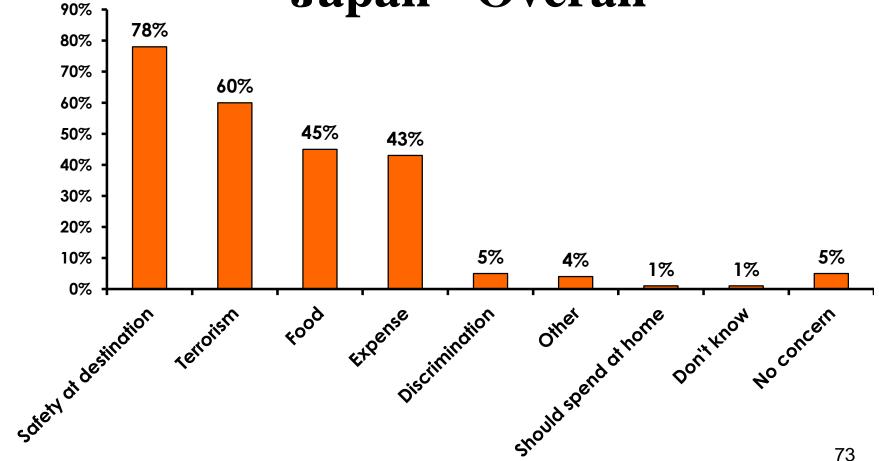

### Concerns about travel outside of Japan - Overall

# Concerns about travel outside of Japan - By Age & Income

|     |                                    | TOTAL  |       | AG    | E     |     | Q26                                                                                                                                                                    |             |             |             |             |              |         |           |
|-----|------------------------------------|--------|-------|-------|-------|-----|------------------------------------------------------------------------------------------------------------------------------------------------------------------------|-------------|-------------|-------------|-------------|--------------|---------|-----------|
|     |                                    | -      | 18-24 | 25-34 | 35-49 | 50+ | <y2.0 million<="" td=""><td>Y2.0M-Y3.0M</td><td>Y3.0M-Y4.0M</td><td>Y4.0M-Y5.0M</td><td>Y5.0M-Y7.0M</td><td>Y7.0M-Y10.0M</td><td>Y10.0M+</td><td>No Income</td></y2.0> | Y2.0M-Y3.0M | Y3.0M-Y4.0M | Y4.0M-Y5.0M | Y5.0M-Y7.0M | Y7.0M-Y10.0M | Y10.0M+ | No Income |
| Q21 | Safety                             | 78%    | 74%   | 81%   | 77%   | 81% | 79%                                                                                                                                                                    | 75%         | 75%         | 80%         | 71%         | 82%          | 82%     | 67%       |
|     | Terrorism                          | 60%    | 47%   | 60%   | 66%   | 59% | 57%                                                                                                                                                                    | 43%         | 66%         | 64%         | 75%         | 62%          | 59%     | 100%      |
|     | Food                               | 45%    | 48%   | 47%   | 43%   | 50% | 36%                                                                                                                                                                    | 54%         | 41%         | 45%         | 58%         | 38%          | 46%     | 100%      |
|     | Expense                            | 43%    | 47%   | 49%   | 39%   | 44% | 36%                                                                                                                                                                    | 32%         | 47%         | 50%         | 50%         | 45%          | 36%     | 67%       |
|     | Discrimination against<br>Japanese | 5%     | 8%    | 5%    | 5%    | 3%  |                                                                                                                                                                        | 4%          | 9%          | 5%          | 10%         | 4%           | 6%      |           |
|     | No concerns                        | 5%     | 6%    | 3%    | 7%    |     | 7%                                                                                                                                                                     | 7%          | 3%          | 5%          | 6%          | 4%           | 5%      |           |
|     | Other                              | 4%     | 5%    | 4%    | 4%    | 3%  |                                                                                                                                                                        | 4%          | 6%          | 5%          | 4%          | 5%           | 4%      |           |
|     | Don't know                         | 1%     | 2%    |       | 1%    | 3%  |                                                                                                                                                                        |             |             |             |             |              | 1%      |           |
|     | Should spend at home               | 1%     |       | 1%    | 1%    |     |                                                                                                                                                                        |             | 3%          |             |             | 1%           |         |           |
|     | Total Cou                          | nt 349 | 62    | 75    | 178   | 32  | 14                                                                                                                                                                     | 28          | 32          | 44          | 48          | 73           | 83      | 3         |