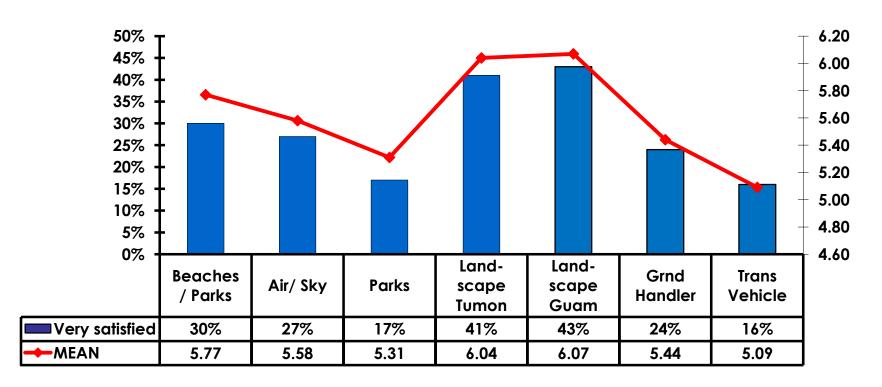

| \$353.97 |
| Average Total                                                             | \$996.20 |



### Local Transportation

n=59



Mean=\$18.15 per travel party



### **Guam Airport Expenditures**

- \$52.97 = Mean
- \$10 = Median
- \$0 = Minimum (lowest amount recorded for the entire sample)
- \$3,000 = Maximum (highest amount recorded for the entire sample)



### Breakdown of Airport Expenditures

|                        | MEAN \$ |
|------------------------|---------|
| Food & Beverages       | \$13.20 |
| Gifts/Souvenirs Self   | \$23.89 |
| Gifts/Souvenirs Others | \$15.96 |
| Total                  | \$52.97 |



### SECTION 4 VISITOR SATISFACTION



### **Satisfaction Scores Overall**





### Satisfaction Quality/ Cleanliness





### Quality of Accommodations





### **Quality of Dining Experience**





### Visits to Shopping Centers/Malls on Guam Top responses





### Satisfaction with Shopping

| Quality of Shopping           | Variety of Shopping           |
|-------------------------------|-------------------------------|
| Score of 6 to 7 = <b>53</b> % | Score of 6 to 7 = <b>52</b> % |
| Score of 4 to 5 = <b>41%</b>  | Score of 4 to 5 = <b>40</b> % |
| Score 1 to 3 = <b>5</b> %     | Score 1 to 3 = <b>8%</b>      |
| MEAN = 5.40                   | MEAN = 5.32                   |



### **Optional Tour Participation**





# Optional Tours Participation & Satisfaction





### **Day Tours Satisfaction**

| Quality of Day Tour          | Variety of Day Tour           |
|------------------------------|---