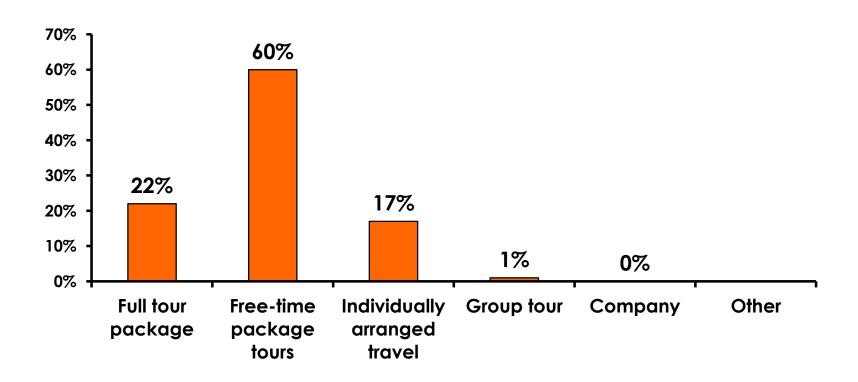

|             |             | 2%          | 1%           | 1%      |           |
|     | Freeter                         |       | 0%    | 7%                                                                                                                                                                     |             |             |             |             |              |         |           |
|     | Total                           | Count | 346   | 14                                                                                                                                                                     | 28          | 32          | 44          | 48          | 73           | 84      | 3         |



# SECTION 2 TRAVEL PLANNING



### **Travel Planning - Overall**





#### **Accommodation by Income**

Average length of stay: 3.38 days

|    |                           |       | TOTAL | Q26                                                                                                                                                                    |             |             |             |             |              |         |           |
|----|---------------------------|-------|-------|------------------------------------------------------------------------------------------------------------------------------------------------------------------------|-------------|-------------|-------------|-------------|--------------|---------|-----------|
|    |                           |       | -     | <y2.0 million<="" td=""><td>Y2.0M-Y3.0M</td><td>Y3