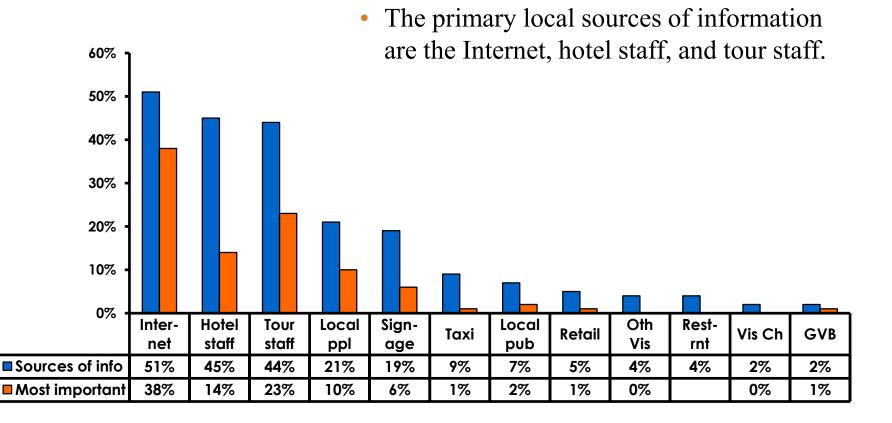

----------------------|
| Score of 6 to 7 = <b>31%</b> | Score of 6 to 7 = <b>31%</b> |
| Score of 4 to 5 = <b>59%</b> | Score of 4 to 5 = <b>57%</b> |
| Score 1 to 3 = <b>11%</b>    | Score 1 to 3 = <b>12%</b>    |
| MEAN = 4.88                  | MEAN = 4.81                  |



### **Satisfaction with Other Activities**





#### What would it take to make you want to stay an extra day in Guam?









#### **On-Island Perceptions** 7pt Rating Scale 7=Very Satisfied/ 1=Very Dissatisfied





# <u>SECTION 5</u> **PROMOTIONS**



# **Internet- Guam Sources of Info**





# Internet- Things To Do Sources of Info





### **Internet- GVB Sources**





### **Travel Motivation- Info Sources**





### **Sources of Information Pre-arrival**





### **Sources of Information Post-arrival**





# <u>SECTION 6</u> OTHER ISSUES



### **Concerns about travel outside of Korea - Overall**





# **Concerns about travel outside of Korea - By Age & Income**

|     |                                   |      | OTAL |       | AGE Q26 |       |     |                                                                                                                                                                                                                 |                     |                     |                     |                     |                     |          |           |
|-----|-----------------------------------|------|------|-------|---------|-------|-----|-----------------------------------------------------------------------------------------------------------------