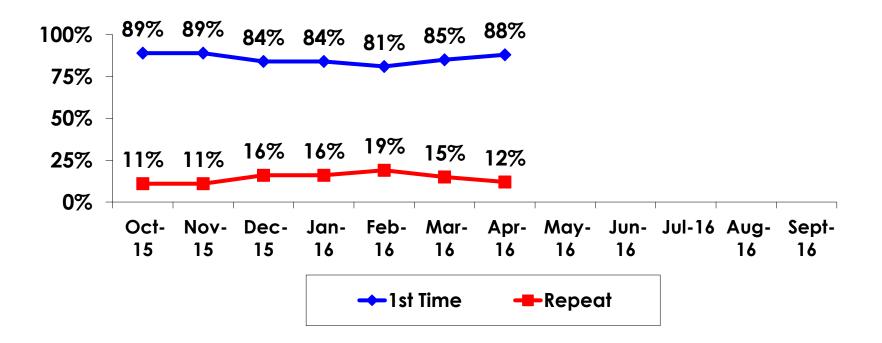

| Count      | 9     | 6    | 3      | 2     | 6     | 1     |     |
|     |                                                                                                                | Column N % | 3%    | 4%   | 3%     | 20%   | 5%    | 1%    |     |
|     | Total                                                                                                          | Count      | 261   | 156  | 105    | 10    | 119   | 123   | 9   |



#### **Travel Companions**





#### **Number of Children Travel Party**

N=166 total respondents traveling with children.

(Of those N=166 respondents, there is a total of 256 children 18 years or younger)





#### **Prior Trips to Guam**





#### PRIOR TRIPS TO GUAM





#### **Trips to Guam by Age & Gender**

|        |        |            | TOTAL | TRIPS T | O GUAM |
|--------|--------|------------|-------|---------|--------|
|        |        |            | -     | 1st     | Repeat |
| GENDER | Male   | Count      | 175   | 155     | 20     |
|        |        | Column N % | 50%   | 50%     | 49%    |
|        | Female | Count      | 175   | 154     | 21     |
|        |        | Column N % | 50%   | 50%     | 51%    |
|        | Total  | Count      | 350   | 309     | 41     |
| AGE    | 18-24  | Count      | 17    | 17      |        |
|        |        | Column N % | 5%    | 6%      |        |
|        | 25-34  | Count      | 174   | 156     | 18     |
|        |        | Column N % | 50%   | 50%     | 44%    |
|        | 35-49  | Count      | 148