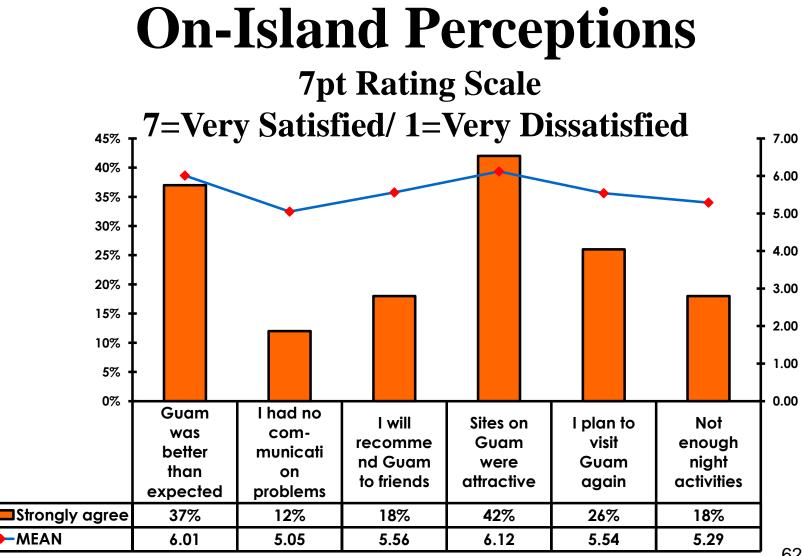

#### **On-Island Perceptions** 7pt Rating Scale 7=Very Satisfied/ 1=Very Dissatisfied