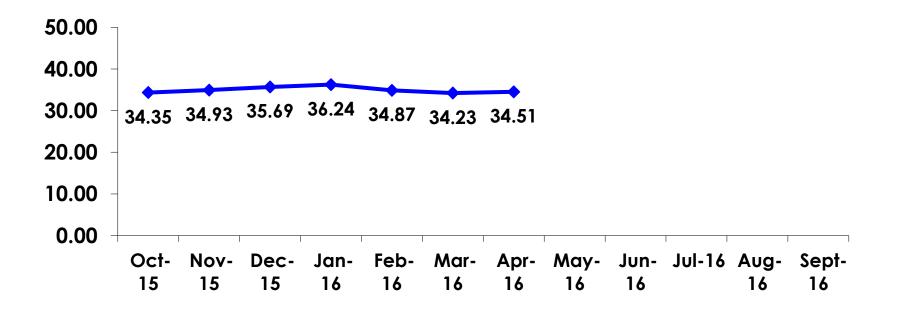

is +/- 5.23 percentage points with a 95% confidence level. That is, if all Korean visitors who traveled to Guam in the same time period were asked these questions, we can be 95% certain that their responses would not differ by +/- 5.23 percentage points.



#### **OBJECTIVES**

• To monitor the effectiveness of the Korean seasonal campaigns in attracting Korean visitors, refresh certain baseline data, to better understand the nature, and economic value or impact of each of the targeted segments in the Korea marketing plan.

• Identify significant determinants of visitor satisfaction, expenditures and the desire to return to Guam.



#### <u>SECTION 1</u> PROFILE OF RESPONDENTS



#### **Marital Status - Overall**





#### **MARITAL STATUS**





Age - Overall





#### **AVERAGE - AGE**





#### **Personal Income**



• KW1,150.60=\$1



## Personal Income – 1st time vs. repeat





# Personal Income by Gender & Age

|     |                                                                                                                |            | TOTAL | GEN  | DER    |       | AG    | ε     |     |
|-----|----------------------------------------------------------------------------------------------------------------|------------|-------|------|--------|-------|-------|-------|-----|
|     |                                                                                                                |            | -     | Male | Female | 18-24 | 25-34 | 35-49 | 50+ |
| Q26 | <kw12.0m< td=""><td>Count</td><td>9</td><td>5</td><td>4</td><td>2</td><td>3</td><td>4</td><td><