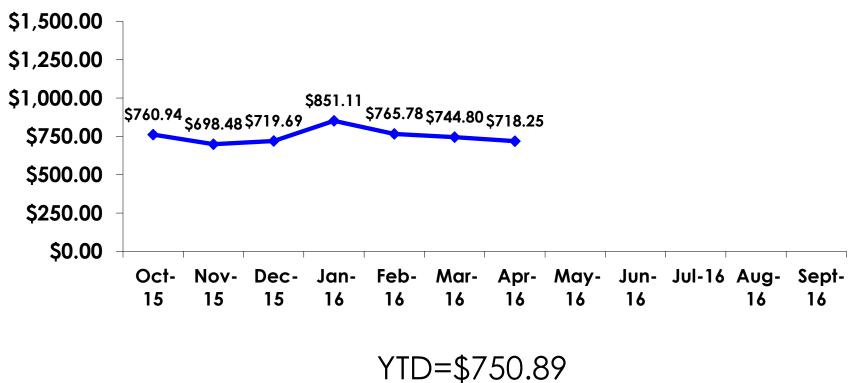

# ON-ISLAND EXPENDITURES Per Person

YTD = \$447.62

# PREPAID/ ON-ISLE EXPENDITURES – Per Person

Prepaid YTD = \$750.89 On-Isle YTD = \$447.62