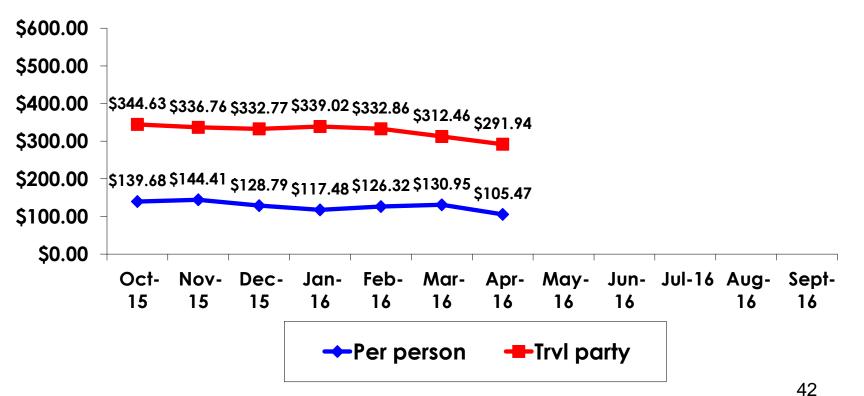

#### Prepaid Expenditures KW 1,150.60/US\$1

- \$2,230.28 = overall mean average prepaid expense (for entire travel party size) by respondent
- $\$0 = \min(1 \text{ minimum (lowest amount recorded for the entire sample)})$
- \$16,383 = maximum (highest amount recorded for the entire sample)
- \$718.25 = overall mean average <u>per person</u> prepaid expenditures

### **On-Island Expenditures**

- \$1,013.86 = overall mean average on-island expense (for entire travel party size) by respondent
- \$0 = Minimum (lowest amount recorded for the entire sample)
- \$30,000 = Maximum (highest amount recorded for the entire sample)
- \$364.40 = overall mean average <u>per person</u> onisland expenditure

# PREPAID/ ON-ISLE EXPENDITURES – Per Person

Prepaid YTD = \$750.89 On-Isle YTD = \$447.62