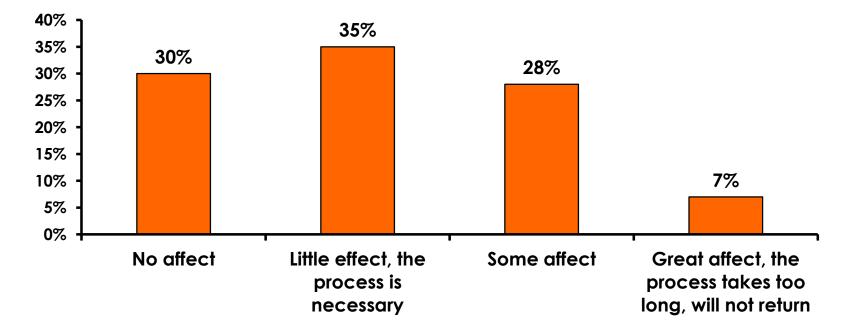

|                     | 9%                  | 5%                  | 4%                  | 3%                  | 2%       |           |
|     | Total C                           | ount | 335  | 17    | 168     | 140   | 10  | 5                                                                                                                                                                                                               | 12                  | 32                  | 43                  | 67                  | 31                  | 53       | 9         |



### Security Screening/ Immigration Process at Guam International Airport