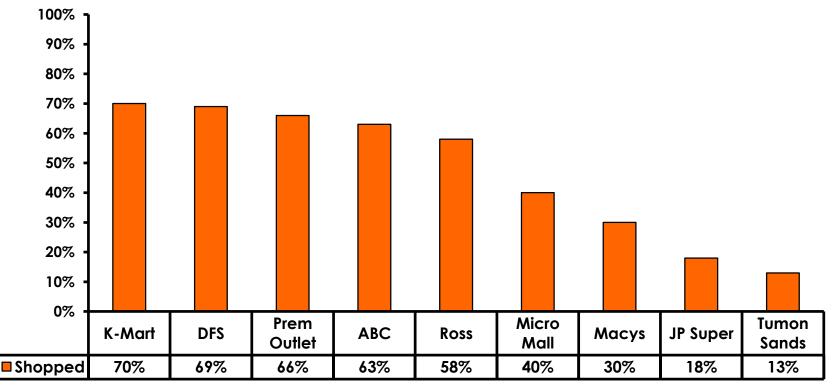

Maximum (highest amount recorded for the entire sample)



# Breakdown of Airport Expenditures

|                        | MEAN \$ |
|------------------------|---------|
| Food & Beverages       | \$10.22 |
| Gifts/Souvenirs Self   | \$28.02 |
| Gifts/Souvenirs Others | \$23.55 |
| Total                  | \$61.78 |



### <u>SECTION 4</u> VISITOR SATISFACTION



#### Satisfaction Scores Overall 7pt Rating Scale 7=Very Satisfied/1=Very Dissatisfied





#### Satisfaction Quality/ Cleanliness 7pt Rating Scale 7=Very Satisfied/1=Very Dissatisfied





#### Quality of Accommodations 7pt Rating Scale 7=Very Satisfied/1=Very Dissatisfied





#### Quality of Dining Experience 7pt Rating Scale 7=Very Satisfied/1=Very Dissatisfied





#### Visits to Shopping Centers/Malls on Guam Top responses





#### Satisfaction with Shopping 7pt Rating Scale 7=Very Satisfied/ 1=Very Dissatisfied

| Quality of Shopping          | Variety of Shopping          |
|------------------------------|------------------------------|
| Score of 6 to 7 = <b>69%</b> | Score of 6 to 7 = <b>62%</b> |
| Score of 4 to 5 = <b>28%</b> | Score of 4 to 5 = <b>33%</b> |
| Score 1 to 3 = <b>1%</b>     | Score 1 to 3 = <b>6%</b>     |
| MEAN = 5.77                  | MEAN = 5.66                  |



# **Optional Tour Participation**





# **Optional Tours Participation & Satisfaction**





#### **Day Tours Satisfaction** 7pt Rating Scale 7=Very Satisfied/ 1=Very Dissatisfied

| Quality of Day Tour          | Variety of Day Tour          |
|------------------------------|------------------------------|
| Score of