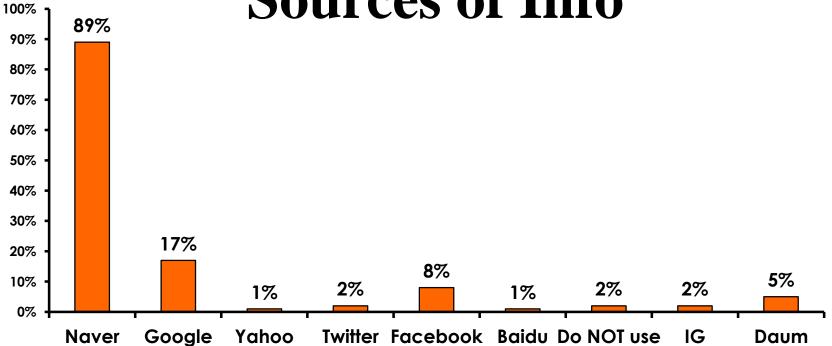

s Satisfaction** 7pt Rating Scale 7=Very Satisfied/ 1=Very Dissatisfied

| Quality of Night Tour        | Variety of Night Tour        |
|------------------------------|------------------------------|
| Score of 6 to 7 = <b>31%</b> | Score of 6 to 7 = <b>31%</b> |
| Score of 4 to 5 = <b>59%</b> | Score of 4 to 5 = <b>57%</b> |
| Score 1 to 3 = <b>11%</b>    | Score 1 to 3 = <b>12%</b>    |
| MEAN = 4.88                  | MEAN = 4.81                  |



### **Satisfaction with Other Activities**





#### What would it take to make you want to stay an extra day in Guam?









#### **On-Island Perceptions** 7pt Rating Scale 7=Very Satisfied/ 1=Very Dissatisfied





# <u>SECTION 5</u> **PROMOTIONS**



# **Internet- Guam Sources of Info**





# Internet- Things To Do Sources of Info





### **Internet- GVB Sources**





### **Travel Motivation- Info Sources**





### **Sources of Information Pre-arrival**





### **Sources of Information Post-arrival**





# <u>SECTION 6</u> OTHER ISSUES



### **Concerns about travel outside of Korea - Overall**





# **Concerns about travel outside of Korea - By Age & Income**

|     |                                   |      | OTAL |       | AGE Q26 |       |     |                                                                                                                                                                                                                 |                     |                     |                     |                     |                     |          |           |
|-----|------------------