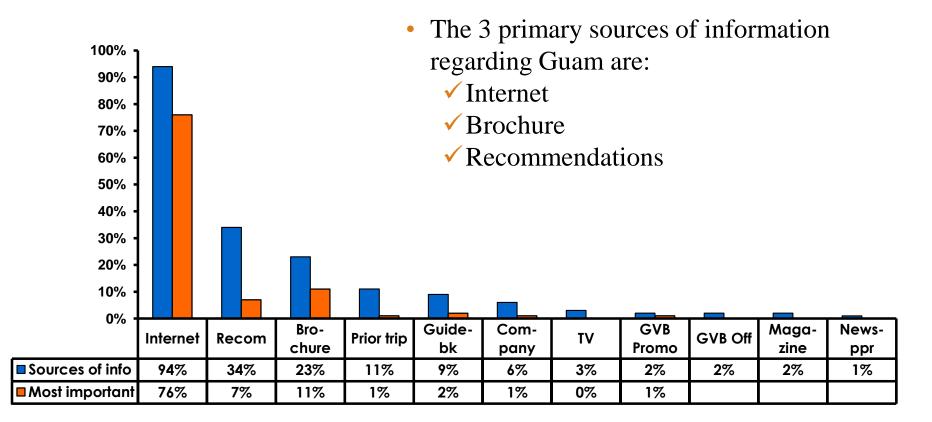

|
|------------------------------|------------------------------|
| Score of 6 to 7 = <b>31%</b> | Score of 6 to 7 = <b>31%</b> |
| Score of 4 to 5 = <b>59%</b> | Score of 4 to 5 = <b>57%</b> |
| Score 1 to 3 = <b>11%</b>    | Score 1 to 3 = <b>12%</b>    |
| MEAN = 4.88                  | MEAN = 4.81                  |



### **Satisfaction with Other Activities**





#### What would it take to make you want to stay an extra day in Guam?









#### **On-Island Perceptions** 7pt Rating Scale 7=Very Satisfied/ 1=Very Dissatisfied





# <u>SECTION 5</u> **PROMOTIONS**



# **Internet- Guam Sources of Info**





# Internet- Things To Do Sources of Info





### **Internet- GVB Sources**





### **Travel Motivation- Info Sources**





### **Sources of Information Pre-arrival**





### **Sources of Information Post-arrival**





# <u>SECTION 6</u> OTHER ISSUES



### **Concerns about travel outside of Korea - Overall**





# **Concerns about travel outside of Korea - By Age & Income**

|     |                                   |      | OTAL |       | AGE Q26 |       |     |                                                                                                                                                                                                                 |                     |                     |                     |                     |                     |          |           |
|-----|-----------------------------------|------|------|-------|---------|-------|-----|----------------------------------------------------------------