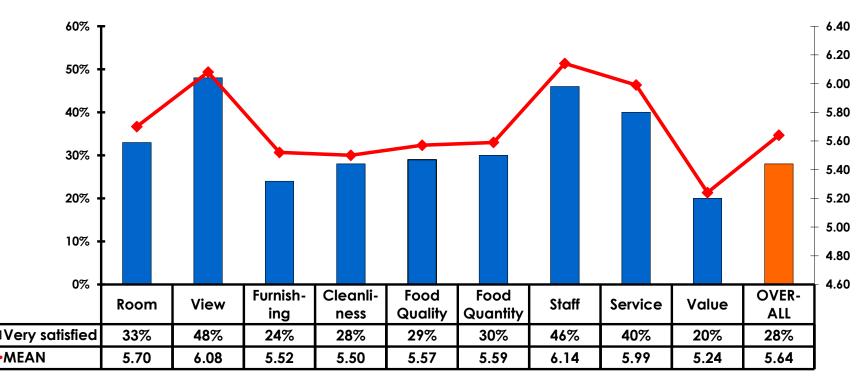

#### Satisfaction Scores Overall 7pt Rating Scale 7=Very Satisfied/1=Very Dissatisfied

#### Satisfaction Quality/ Cleanliness 7pt Rating Scale 7=Very Satisfied/1=Very Dissatisfied