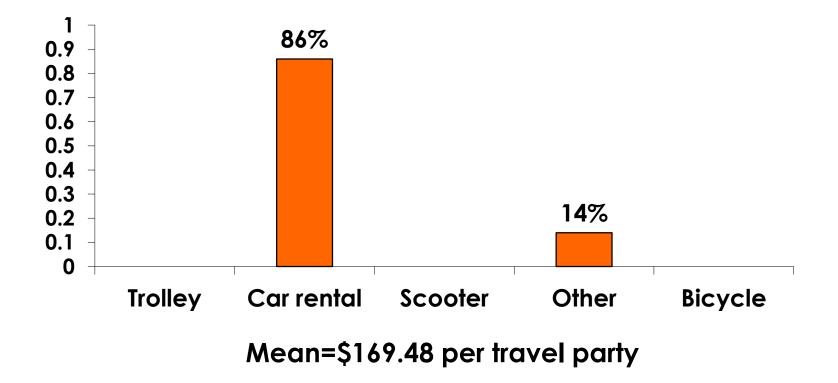

package | \$3,238.67 |
| Air only                                  | \$931.10   |
| Accommodation only                        | \$668.78   |
| Accommodation w/ daily meal only          | \$1,396.01 |
| Food & Beverages in Hotel                 | \$-        |
| Ground transportation – Korea             | \$92.99    |
| Ground transportation – Guam              | \$169.48   |
| Optional tours/ activities                | \$226.47   |
| Other expenses                            | \$583.79   |
| Total Prepaid                             | \$2,230.28 |



#### PREPAID MEAL BREAKDOWN

#### Air/Accommodations with Daily Meal Pkg. n=143



Mean=\$3,238.67 per travel party



#### PREPAID MEAL BREAKDOWN

#### Accommodations with Daily Meal Pkg.

**n=7** 





## PREPAID GROUND TRANSPORTATION n=7





### **On-Island Expenditures**

- \$1,013.86 = overall mean average on-island expense (for entire travel party size) by respondent
- \$0 = Minimum (lowest amount recorded for the entire sample)
- \$30,000 = Maximum (highest amount recorded for the entire sample)
- \$364.40 = overall mean average <u>per person</u> onisland expenditure



# ON-ISLAND EXPENDITURES Per Person



YTD = \$447.62



# PREPAID/ ON-ISLE EXPENDITURES – Per Person

Prepaid YTD = \$750.89 On-Isle YTD = \$447.62





# Total On-Island Expenditure by Gender & Age

|            | GENDER  |          |          |          |          |          |          |          |          |          |          |         |
|------------|---------|----------|----------|----------|----------|----------|----------|----------|----------