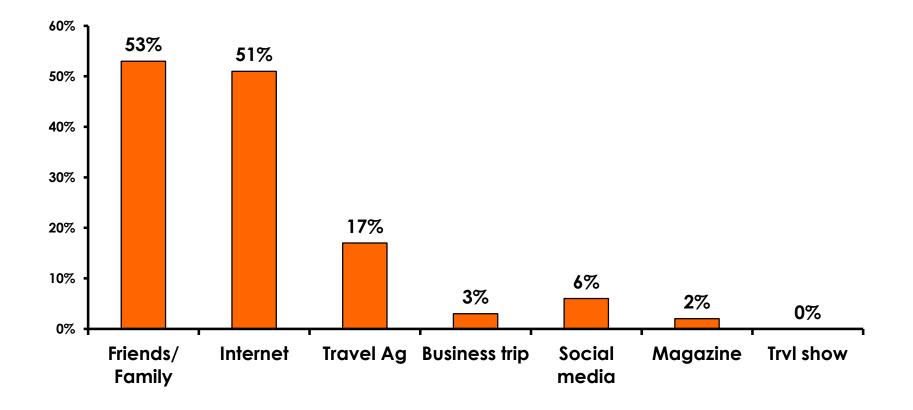

ty of Night Tour        | Variety of Night Tour        |
|------------------------------|------------------------------|
| Score of 6 to 7 = <b>31%</b> | Score of 6 to 7 = <b>31%</b> |
| Score of 4 to 5 = <b>59%</b> | Score of 4 to 5 = <b>57%</b> |
| Score 1 to 3 = <b>11%</b>    | Score 1 to 3 = <b>12%</b>    |
| MEAN = 4.88                  | MEAN = 4.81                  |



### **Satisfaction with Other Activities**





#### What would it take to make you want to stay an extra day in Guam?









#### **On-Island Perceptions** 7pt Rating Scale 7=Very Satisfied/ 1=Very Dissatisfied





# <u>SECTION 5</u> **PROMOTIONS**



# **Internet- Guam Sources of Info**





# Internet- Things To Do Sources of Info





### **Internet- GVB Sources**





### **Travel Motivation- Info Sources**





### **Sources of Information Pre-arrival**





### **Sources of Information Post-arrival**





# <u>SECTION 6</u> OTHER ISSUES



### **Concerns about travel outside of Korea - Overall**





# **Concerns about travel outside of Korea - By Age & Income**

|     |                                   |      | OTAL |       | AGE Q26 |       |     |                                                                                                                                                                                                                 |                     |                     |                     |                     |                     |          |           |
|-----|-----------------------------------|------|------|-------|---------|-------|-----|----------------