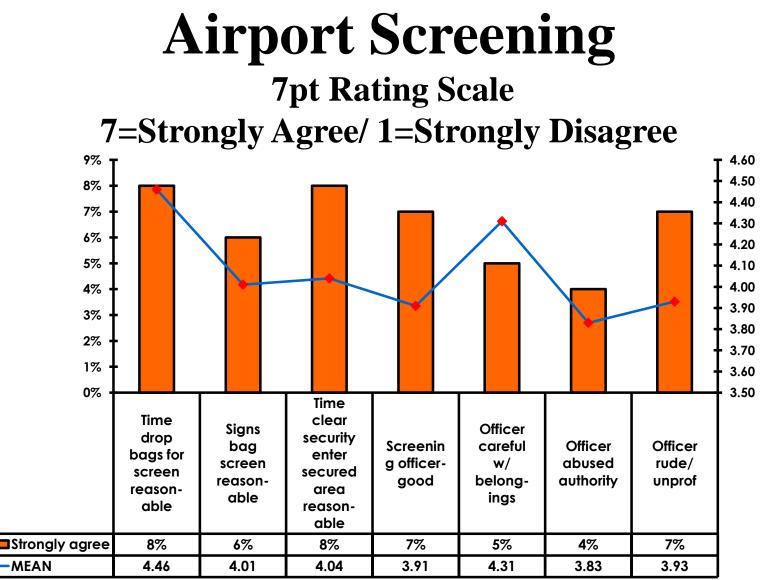

|                     | 9%                  | 5%                  | 4%                  | 3%                  | 2%       |           |
|     | Total C                           | ount | 335  | 17    | 168     | 140   | 10  | 5                                                                                                                                                                                                               | 12                  | 32                  | 43                  | 67                  | 31                  | 53       | 9         |



### Security Screening/ Immigration Process at Guam International Airport