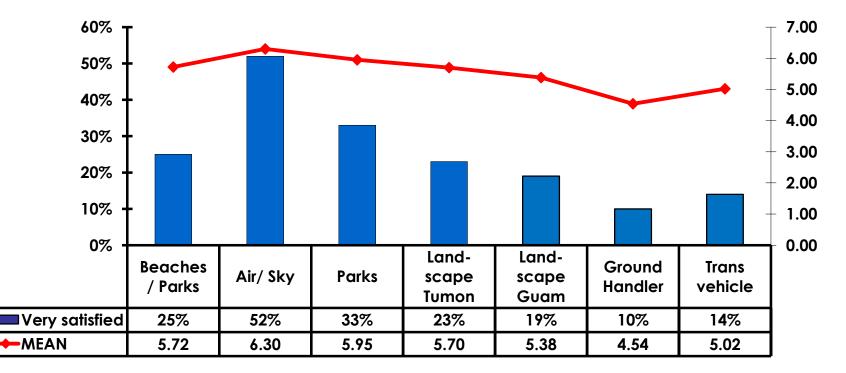

| \$1,013.86 |



# Local Transportation n=139



Mean=\$77.07 per travel party



# **Guam Airport Expenditures**

- \$61.78 = overall average
- \$0 = Minimum (lowest amount recorded for the entire sample)
- \$2,000 = Maximum (highest amount recorded for the entire sample)



# Breakdown of Airport Expenditures

|                        | MEAN \$ |
|------------------------|---------|
| Food & Beverages       | \$10.22 |
| Gifts/Souvenirs Self   | \$28.02 |
| Gifts/Souvenirs Others | \$23.55 |
| Total                  | \$61.78 |



### <u>SECTION 4</u> VISITOR SATISFACTION



#### Satisfaction Scores Overall 7pt Rating Scale 7=Very Satisfied/1=Very Dissatisfied





#### Satisfaction Quality/ Cleanliness 7pt Rating Scale 7=Very Satisfied/1=Very Dissatisfied





#### Quality of Accommodations 7pt Rating Scale 7=Very Satisfied/1=Very Dissatisfied





#### Quality of Dining Experience 7pt Rating Scale 7=Very Satisfied/1=Very Dissatisfied





#### Visits to Shopping Centers/Malls on Guam Top responses





#### Satisfaction with Shopping 7pt Rating Scale 7=Very Satisfied/ 1=Very Dissatisfied

| Quality of Shopping          | Variety of Shopping          |
|------------------------------|------------------------------|
| Score of 6 to 7 = <b>69%</b> | Score of 6 to 7 = <b>62%</b> |
| Score of 4 to 5 = <b>28%</b> | Score of 4 to 5 = <b>33%</b> |
| Score 1 to 3 = <b>1%</b>     | Score 1 to 3 = <b>6%</b>     |
| MEAN = 5.77                  | MEAN = 5.66                  |



# **Optional Tour Participation**





# **Optional Tours Participation &