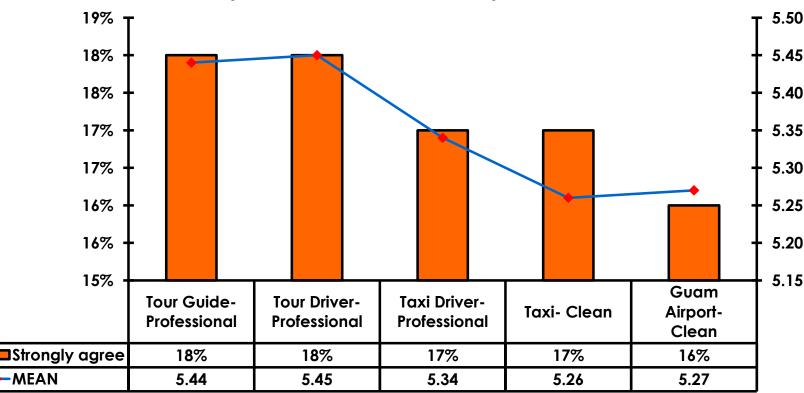

/b>     | Score 1 to 3 = <b>3%</b>     |
| MEAN = 5.60                  | MEAN = 5.52                  |



#### **Night Tours Satisfaction** 7pt Rating Scale 7=Very Satisfied/ 1=Very Dissatisfied

| Quality of Night Tour        | Variety of Night Tour        |
|------------------------------|------------------------------|
| Score of 6 to 7 = <b>31%</b> | Score of 6 to 7 = <b>31%</b> |
| Score of 4 to 5 = <b>59%</b> | Score of 4 to 5 = <b>57%</b> |
| Score 1 to 3 = <b>11%</b>    | Score 1 to 3 = <b>12%</b>    |
| MEAN = 4.88                  | MEAN = 4.81                  |



### **Satisfaction with Other Activities**





#### What would it take to make you want to stay an extra day in Guam?









#### **On-Island Perceptions** 7pt Rating Scale 7=Very Satisfied/ 1=Very Dissatisfied





# <u>SECTION 5</u> **PROMOTIONS**



# **Internet- Guam Sources of Info**





# Internet- Things To Do Sources of Info





### **Internet- GVB Sources**





### **Travel Motivation- Info Sources**





### **Sources of Information Pre-arrival**





### **Sources of Information Post-arrival**





# <u>SECTION 6</u> OTHER ISSUES



### **Concerns about travel outside of Korea - Overall**





# **Concerns about travel outside of Korea - By Age & Income**

|     |                                   |      | OTAL |       | AGE Q26 |       |     |                                                                                                                                                                                                                 |                     |