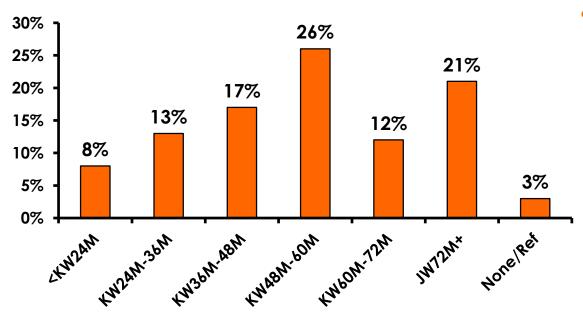

with a 95% confidence level. That is, if all Korean visitors who traveled to Guam in the same time period were asked these questions, we can be 95% certain that their responses would not differ by +/- 5.23 percentage points.



#### **OBJECTIVES**

• To monitor the effectiveness of the Korean seasonal campaigns in attracting Korean visitors, refresh certain baseline data, to better understand the nature, and economic value or impact of each of the targeted segments in the Korea marketing plan.

• Identify significant determinants of visitor satisfaction, expenditures and the desire to return to Guam.



#### <u>SECTION 1</u> PROFILE OF RESPONDENTS



#### **Marital Status - Overall**





#### **MARITAL STATUS**





Age - Overall





#### **AVERAGE - AGE**





#### **Personal Income**



• KW1,150.60=\$1



## Personal Income – 1st time vs. repeat





# Personal Income by Gender & Age

|     |                                                                                                                |            | TOTAL | GEN  | DER    |       | AG    | ε     |     |
|-----|----------------------------------------------------------------------------------------------------------------|------------|-------|------|--------|-------|-------|-------|-----|
|     |                                                                                                                |            | -     | Male | Female | 18-24 | 25-34 | 35-49 | 50+ |
| Q26 | <kw12.0m< td=""><td>Count</td><td>9</td><td>5</td><td>4</td><td>2</td><td>3</td><td>4</td><td></td></kw12.0m<> | Count      |