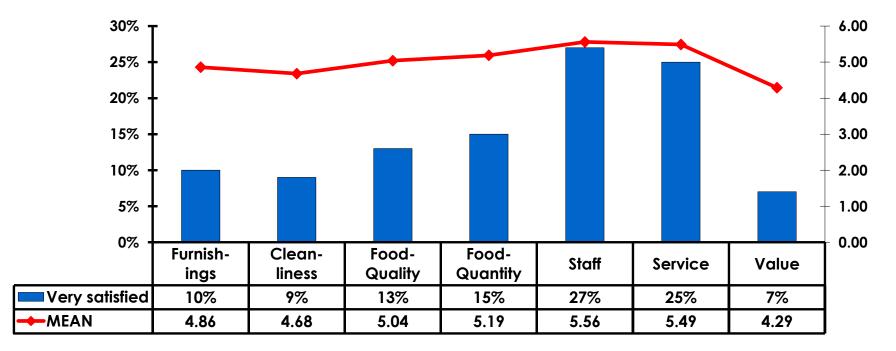

#### Satisfaction Quality/ Cleanliness 7pt Rating Scale 7=Very Satisfied/1=Very Dissatisfied

#### Quality of Accommodations 7pt Rating Scale 7=Very Satisfied/1=Very Dissatisfied

#### Quality of Dining Experience 7pt Rating Scale 7=Very Satisfied/1=Very Dissatisfied