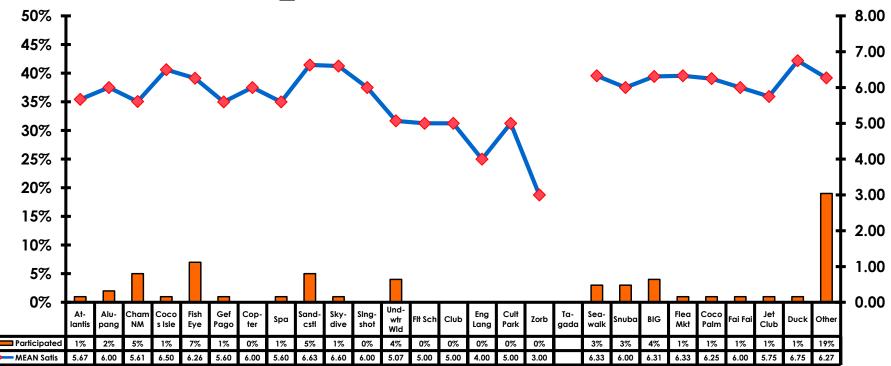

of Accommodations 7pt Rating Scale 7=Very Satisfied/1=Very Dissatisfied





#### Quality of Dining Experience 7pt Rating Scale 7=Very Satisfied/1=Very Dissatisfied





#### Visits to Shopping Centers/Malls on Guam Top responses





#### Satisfaction with Shopping 7pt Rating Scale 7=Very Satisfied/ 1=Very Dissatisfied

| Quality of Shopping          | Variety of Shopping          |
|------------------------------|------------------------------|
| Score of 6 to 7 = <b>69%</b> | Score of 6 to 7 = <b>62%</b> |
| Score of 4 to 5 = <b>28%</b> | Score of 4 to 5 = <b>33%</b> |
| Score 1 to 3 = <b>1%</b>     | Score 1 to 3 = <b>6%</b>     |
| MEAN = 5.77                  | MEAN = 5.66                  |



# **Optional Tour Participation**





# **Optional Tours Participation & Satisfaction**





#### **Day Tours Satisfaction** 7pt Rating Scale 7=Very Satisfied/ 1=Very Dissatisfied

| Quality of Day Tour          | Variety of Day Tour          |
|------------------------------|------------------------------|
| Score of 6 to 7 = <b>62%</b> | Score of 6 to 7 = <b>57%</b> |
| Score of 4 to 5 = <b>37%</b> | Score of 4 to 5 = <b>41%</b> |
| Score 1 to 3 = <b>2%</b>     | Score 1 to 3 = <b>3%</b>     |
| MEAN = 5.60                  | MEAN = 5.52                  |



#### **Night Tours Satisfaction** 7pt Rating Scale 7=Very Satisfied/ 1=Very Dissatisfied

| Quality of Night Tour        | Variety of Night Tour        |
|------------------------------|------------------------------|
| Score of 6 to 7 = <b>31%</b> | Score of 6 to 7 = <b>31%</b> |
| Score of 4 to 5 = <b>59%</b> | Score