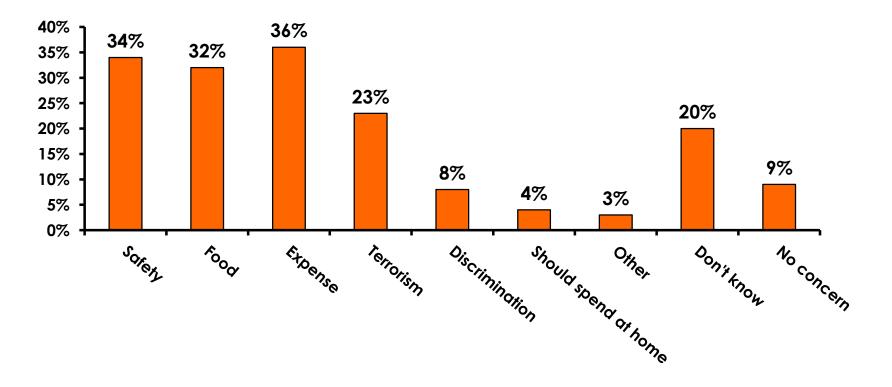

### **Concerns about travel outside of Korea - Overall**

# **Concerns about travel outside of Korea - By Age & Income**

|     |                                   |      | OTAL |       | AGE Q26 |       |     |                                                                                                                                                                                                                 |                     |                     |                     |                     |                     |          |           |
|-----|-----------------------------------|------|------|-------|---------|-------|-----|-----------------------------------------------------------------------------------------------------------------------------------------------------------------------------------------------------------------|---------------------|---------------------|---------------------|---------------------|---------------------|----------|-----------|
|     |                                   |      | -    | 18-24 | 25-34   | 35-49 | 50+ | <kw12.0m< td=""><td>KW12.0M-<br/>KW24.0M</td><td>KW24.0M-<br/>KW36.0M</td><td>KW36.0M-<br/>KW48.0M</td><td>KW48.0M-<br/>KW60.0M</td><td>KW60.0M-<br/>KW72.0M</td><td>KW72.0M+</td><td>No Income</td></kw12.0m<> | KW12.0M-<br>KW24.0M | KW24.0M-<br>KW36.0M | KW36.0M-<br>KW48.0M | KW48.0M-<br>KW60.0M | KW60.0M-<br>KW72.0M | KW72.0M+ | No Income |
| Q21 | Expense                           |      | 36%  | 59%   | 36%     | 34%   | 30% | 40%                                                                                                                                                                                                             | 50%                 | 22%                 | 44%                 | 30%                 | 32%                 | 49%      | 22%       |
|     | Safety                            |      | 34%  | 29%   | 32%     | 37%   | 40% | 20%                                                                                                                                                                                                             | 17%                 | 31%                 | 40%                 | 34%                 | 32%                 | 49%      | 33%       |
|     | Food                              |      | 32%  | 47%   | 27%     | 38%   | 20% | 40%                                                                                                                                                                                                             | 42%                 | 25%                 | 33%                 | 36%                 | 29%                 | 42%      | 22%       |
|     | Terrorism                         |      | 23%  | 18%   | 24%     | 22%   | 30% |                                                                                                                                                                                                                 | 8%                  | 19%                 | 26%                 | 22%                 | 29%                 | 43%      | 44%       |
|     | Don't know                        |      | 20%  | 18%   | 23%     | 14%   | 50% | 60%                                                                                                                                                                                                             | 8%                  | 16%                 | 16%                 | 18%                 | 23%                 | 2%       | 11%       |
|     | No concerns                       |      | 9%   | 12%   | 9%      | 9%    | 10% |                                                                                                                                                                                                                 | 8%                  | 9%                  | 7%                  | 12%                 | 13%                 |          | 22%       |
|     | Discrimination against<br>Koreans |      | 8%   |       | 10%     | 6%    |     |                                                                                                                                                                                                                 |                     | 9%                  | 7%                  | 4%                  | 10%                 | 19%      | 11%       |
|     | Should spend at home              |      | 4%   | 6%    | 5%      | 4%    |     | 20%                                                                                                                                                                                                             | 8%                  | 9%                  | 5%                  | 4%                  |                     | 4%       | 11%       |
|     | Other                             |      | 3%   |       | 3%      | 4%    |     |                                                                                                                                                                                                                 |                     | 9%                  | 5%                  | 4%                  | 3%                  | 2%       |           |
|     | Total C                           | ount | 335  | 17    | 168     | 140   | 10  | 5                                                                                                                                                                                                               | 12                  | 32                  | 43                  | 67                  | 31                  | 53       | 9         |