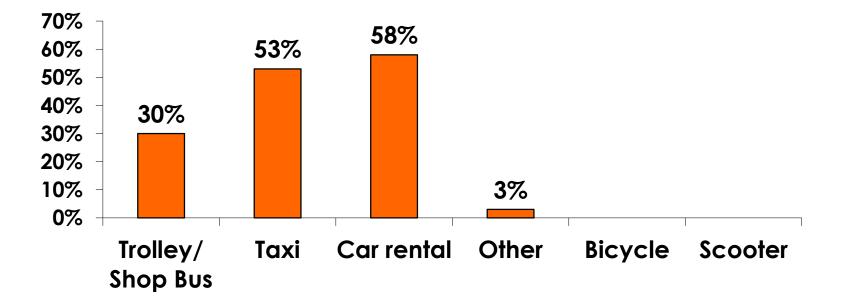

| \$48.48    |
| Food & beverage in fast food restaurant/convenience store                 | \$20.13    |
| Food & beverage at restaurants or drinking establishments outside a hotel | \$60.89    |
| Optional tours and activities                                             | \$80.30    |
| Gifts/ souvenirs for yourself/companions                                  | \$169.16   |
| Gifts/ souvenirs for friends/family at home                               | \$103.40   |
| Local transportation                                                      | \$77.07    |
| Other expenses not covered                                                | \$454.44   |
| Average Total                                                             | \$1,013.86 |



# Local Transportation n=139



Mean=\$77.07 per travel party



# **Guam Airport Expenditures**

- \$61.78 = overall average
- \$0 = Minimum (lowest amount recorded for the entire sample)
- \$2,000 = Maximum (highest amount recorded for the entire sample)



# Breakdown of Airport Expenditures

|                        | MEAN \$ |
|------------------------|---------|
| Food & Beverages       | \$10.22 |
| Gifts/Souvenirs Self   | \$28.02 |
| Gifts/Souvenirs Others | \$23.55 |
| Total                  | \$61.78 |



### <u>SECTION 4</u> VISITOR SATISFACTION



#### Satisfaction Scores Overall 7pt Rating Scale 7=Very Satisfied/1=Very Dissatisfied





#### Satisfaction Quality/ Cleanliness 7pt Rating Scale 7=Very Satisfied/1=Very Dissatisfied





#### Quality of Accommodations 7pt Rating Scale 7=Very Satisfied/1=Very D