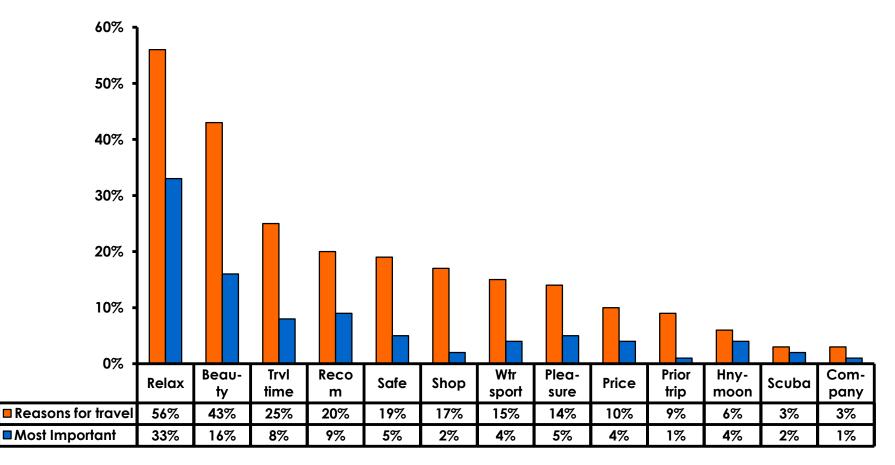

#### **Travel Motivation - Top Responses**

## Most Important Reason for Choosing Guam

- Relaxation,
- Natural beauty,
- Recommendations from family/friends are the primary reasons for visiting during this period.

#### Motivation by Age & Gender

|     |                                    |       | TOTAL |       | AG    |       | GENDER |      |        |
|-----|------------------------------------|-------|-------|-------|-------|-------|--------|------|--------|
|     |                                    |       | -     | 18-24 | 25-34 | 35-49 | 50+    | Male | Female |
| Q5A | Relax                              |       | 56%   | 41%   | 49%   | 65%   | 73%    | 58%  | 55%    |
|     | Natural beauty                     |       | 43%   | 53%   | 46%   | 40%   | 18%    | 39%  | 47%    |
|     | Short travel time                  |       | 25%   | 18%   | 32%   | 18%   |        | 22%  | 27%    |
|     | Recomm-<br>friend/family/trvl agnt |       | 20%   | 35%   | 15%   | 24%   | 18%    | 22%  | 18%    |
|     | Safe                               |       | 19%   | 12%   | 15%   | 25%   | 18%    | 18%  | 20%    |
|     | Shopping                           |       | 17%   |       | 21%   | 16%   |        | 15%  | 19%    |
|     | Water sports                       |       | 15%   | 18%   | 19%   | 10%   |        | 13%  | 16%    |
|     | Pleasure                           |       | 14%   | 18%   | 16%   | 13%   | 9%     | 10%  | 19%    |
|     | Price                              |       | 10%   | 24%   | 12%   | 7%    | 9%     | 10%  | 10%    |
|     | Previous trip                      |       | 9%    |       | 8%    | 12%   |        | 9%   | 9%     |
|     | Honeymoon                          |       | 6%    | 12%   | 10%   | 1%    |        | 6%   | 6%     |
|     | Scuba                              |       | 3%    |       | 7%    |       |        | 3%   | 4%     |
|     | Company Sponsored                  |       | 3%    | 6%    | 2%    | 3%    |        | 2%   | 4%     |
|     | Visit friends/ Relatives           |       | 2%    | 6%    | 3%    | 1%    |        | 2%   | 2%     |
|     | Company/ Business Trip             |       | 2%    |       | 1%    | 2%    | 18%    | 2%   | 1%     |
|     | Golf                               |       | 2%    | 6%    |       | 2%    | 18%    | 2%   | 1%     |
|     | Other                              |       | 1%    |       | 1%    | 3%    |        | 1%   | 2%     |
|     | Organized sports                   |       | 1%    | 6%    | 2%    |       |        | 1%   | 2%     |
|     | Career Cert/ Testing               |       | 1%    |       | 1%    |       |        | 1%   | 1%     |
|     | Married/ Attn wedding              |       | 0%    |       | 1%    |       |        | 1%   |        |
|     | Total                              | Count | 348   | 17    | 174   | 146   | 11     | 175  | 173    |