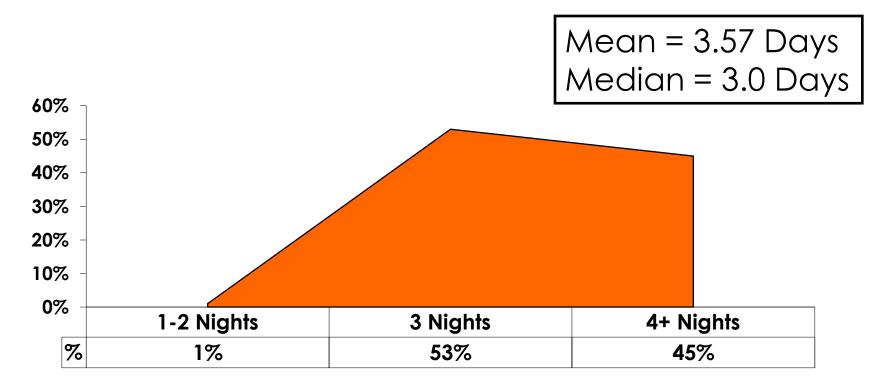

| Total  | Count      | 350   | 309     | 41     |
| AGE    | 18-24  | Count      | 17    | 17      |        |
|        |        | Column N % | 5%    | 6%      |        |
|        | 25-34  | Count      | 174   | 156     | 18     |
|        |        | Column N % | 50%   | 50%     | 44%    |
|        | 35-49  | Count      | 148   | 126     | 22     |
|        |        | Column N % | 42%   | 41%     | 54%    |
|        | 50+    | Count      | 11    | 10      | 1      |
|        |        | Column N % | 3%    | 3%      | 2%     |
|        | Total  | Count      | 350   | 309     | 41     |



#### **Repeat Visitors Last Trip** n = 40



• The average repeat visitor has been to Guam 2.00 times.



#### Average Number Overnight Trips (2011-2016) (2 nights or more)





#### Length of Stay





#### **AVG LENGTH OF STAY**





#### **Occupation by Income**

|      |                                       |       | TOTAL | AL Q26                                                                                                                                                                                                          |                     |                     |                     |                     |                     |          |           |
|------|---------------------------------------|-------|-------|-----------------------------------------------------------------------------------------------------------------------------------------------------------------------------------------------------------------|---------------------|---------------------|------