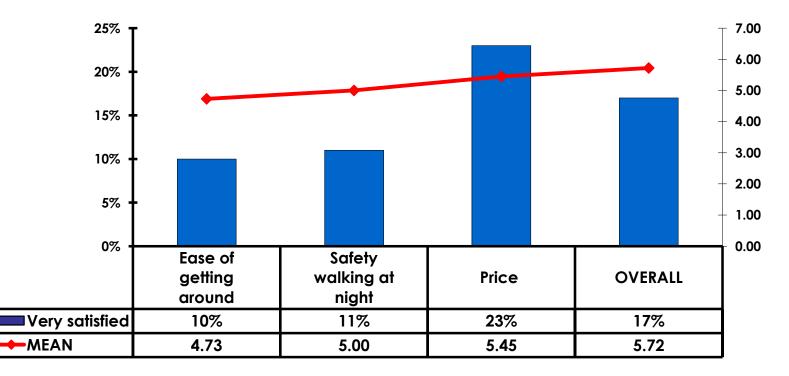

#### **On-Island Perceptions** 7pt Rating Scale 7=Very Satisfied/ 1=Very Dissatisfied