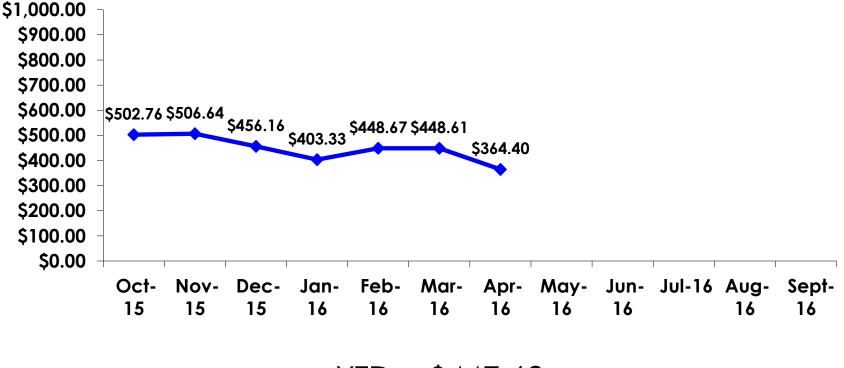

### **On-Island Expenditures**

- \$1,013.86 = overall mean average on-island expense (for entire travel party size) by respondent
- \$0 = Minimum (lowest amount recorded for the entire sample)
- \$30,000 = Maximum (highest amount recorded for the entire sample)
- \$364.40 = overall mean average <u>per person</u> onisland expenditure