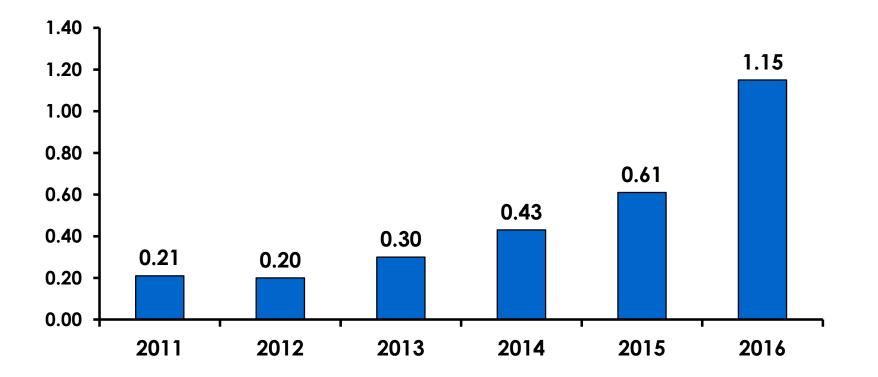

| 50%     | 51%    |
|        | Total  | Count      | 350   | 309     | 41     |
| AGE    | 18-24  | Count      | 17    | 17      |        |
|        |        | Column N % | 5%    | 6%      |        |
|        | 25-34  | Count      | 174   | 156     | 18     |
|        |        | Column N % | 50%   | 50%     | 44%    |
|        | 35-49  | Count      | 148   | 126     | 22     |
|        |        | Column N % | 42%   | 41%     | 54%    |
|        | 50+    | Count      | 11    | 10      | 1      |
|        |        | Column N % | 3%    | 3%      | 2%     |
|        | Total  | Count      | 350   | 309     | 41     |



#### **Repeat Visitors Last Trip** n = 40



• The average repeat visitor has been to Guam 2.00 times.



#### Average Number Overnight Trips (2011-2016) (2 nights or more)





#### Length of Stay





#### **AVG LENGTH OF STAY**





#### **Occupation by Income**

|      |                                       |       | TOTAL | AL Q26                                                                                                                                                                                                          |                     |                     |                     |                     |                     |          |           |
|------|---------------------------------------|-------|-------|-----------------------------------------------------------------------------------------------------------------------------------------------------------------------------------------------------------------|---------------------|---