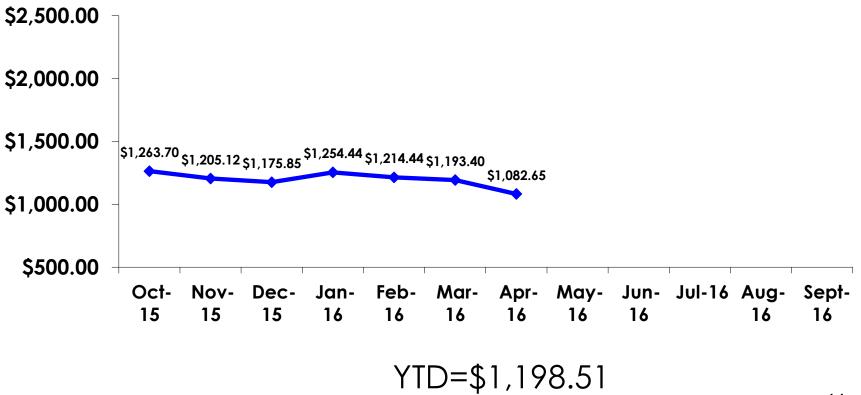

# **Total Expenditures Per Person** (**Prepaid & On-Island**)

- \$1,082.65 = overall average
- \$0 = Minimum (lowest amount recorded for the entire sample)
- \$5,260 = Maximum (highest amount recorded for the entire sample)