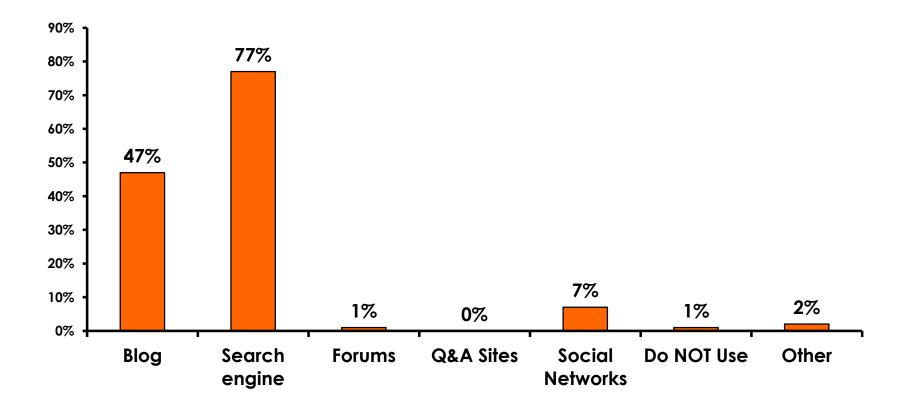

= 5.52                  |



#### **Night Tours Satisfaction** 7pt Rating Scale 7=Very Satisfied/ 1=Very Dissatisfied

| Quality of Night Tour        | Variety of Night Tour        |
|------------------------------|------------------------------|
| Score of 6 to 7 = <b>31%</b> | Score of 6 to 7 = <b>31%</b> |
| Score of 4 to 5 = <b>59%</b> | Score of 4 to 5 = <b>57%</b> |
| Score 1 to 3 = <b>11%</b>    | Score 1 to 3 = <b>12%</b>    |
| MEAN = 4.88                  | MEAN = 4.81                  |



### **Satisfaction with Other Activities**





#### What would it take to make you want to stay an extra day in Guam?









#### **On-Island Perceptions** 7pt Rating Scale 7=Very Satisfied/ 1=Very Dissatisfied





# <u>SECTION 5</u> **PROMOTIONS**



# **Internet- Guam Sources of Info**





# Internet- Things To Do Sources of Info





### **Internet- GVB Sources**





### **Travel Motivation- Info Sources**





### **Sources of Information Pre-arrival**





### **Sources of Information Post-arrival**





# <u>SECTION 6</u> OTHER ISSUES



### **Concerns about travel outside of Korea - Overall**





# **Concerns about travel outside of Korea - By Age & Income**

|     |                                   |      | OTAL |       | AGE Q26 |       |     |                                                                                                                                                                                                                 |                     |                     |                     |                     |                     |