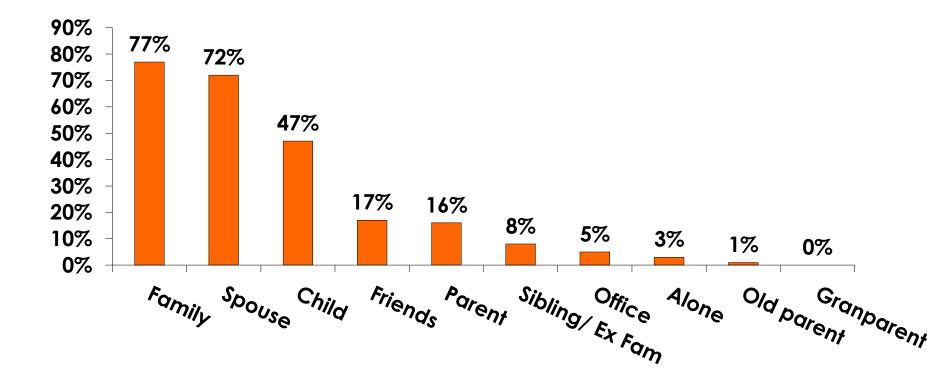

| 32    | 1   |
|     |                                                                                                                | Column N % | 21%   | 21%  | 20%    | 10%   | 17%   | 26%   | 11% |
|     | No Income                                                                                                      | Count      | 9     | 6    | 3      | 2     | 6     | 1     |     |
|     |                                                                                                                | Column N % | 3%    | 4%   | 3%     | 20%   | 5%    | 1%    |     |
|     | Total                                                                                                          | Count      | 261   | 156  | 105    | 10    | 119   | 123   | 9   |



#### **Travel Companions**





#### **Number of Children Travel Party**

N=166 total respondents traveling with children.

(Of those N=166 respondents, there is a total of 256 children 18 years or younger)





#### **Prior Trips to Guam**





#### PRIOR TRIPS TO GUAM





#### **Trips to Guam by Age & Gender**

|        |        |            | TOTAL | TRIPS T | O GUAM |
|--------|--------|------------|-------|---------|--------|
|        |        |            | -     | 1st     | Repeat |
| GENDER | Male   | Count      | 175   | 155     | 20     |
|        |        | Column N % | 50%   | 50%     | 49%    |
|        | Female | Count      | 175   | 154     | 21     |
|        |        | Column N % | 50%   | 50%     | 51%    |
|        | Total  | Count      | 350   | 309     | 41     |
| AGE    | 18-24  | Count      |