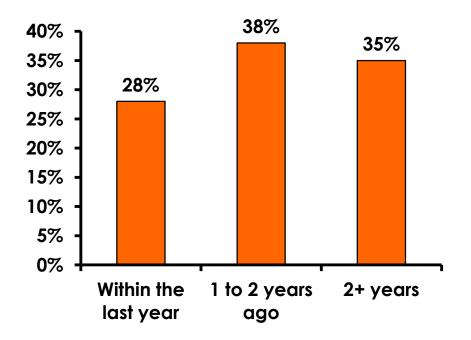

#### **Repeat Visitors Last Trip** n = 40

• The average repeat visitor has been to Guam 2.00 times.