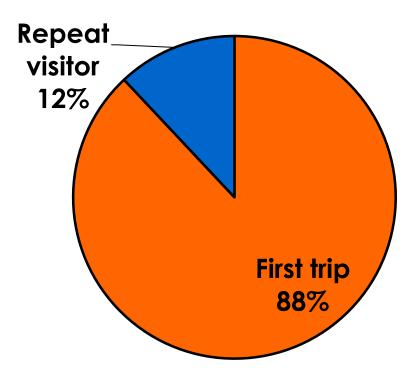

o Income                                                                                                      | Count      | 9     | 6    | 3      | 2     | 6     | 1     |     |
|     |                                                                                                                | Column N % | 3%    | 4%   | 3%     | 20%   | 5%    | 1%    |     |
|     | Total                                                                                                          | Count      | 261   | 156  | 105    | 10    | 119   | 123   | 9   |



#### **Travel Companions**





#### **Number of Children Travel Party**

N=166 total respondents traveling with children.

(Of those N=166 respondents, there is a total of 256 children 18 years or younger)





#### **Prior Trips to Guam**





#### PRIOR TRIPS TO GUAM





#### **Trips to Guam by Age & Gender**

|        |        |            | TOTAL | TRIPS T | O GUAM |
|--------|--------|------------|-------|---------|--------|
|        |        |            | -     | 1st     | Repeat |
| GENDER | Male   | Count      | 175   | 155     | 20     |
|        |        | Column N % | 50%   | 50%     | 49%    |
|        | Female | Count      | 175   | 154     | 21     |
|        |        | Column N % | 50%   | 50%     | 51%    |
|        | Total  | Count      | 350   | 309     | 41     |
| AGE    | 18-24  | Count      | 17    | 17      |        |
|        |        | Column N % | 5%    | 6%      |        |
|        | 25-34  | Count      | 174   | 156     | 18     |
|        |        | Column N % | 50%   | 50%     | 44%    |
|