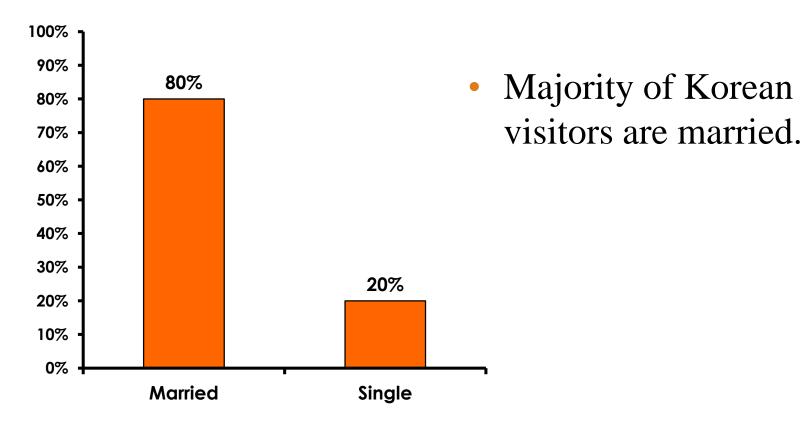

departure and waiting areas.

• The margin of error for a sample of **350** is +/- 5.23 percentage points with a 95% confidence level. That is, if all Korean visitors who traveled to Guam in the same time period were asked these questions, we can be 95% certain that their responses would not differ by +/- 5.23 percentage points.



#### **OBJECTIVES**

• To monitor the effectiveness of the Korean seasonal campaigns in attracting Korean visitors, refresh certain baseline data, to better understand the nature, and economic value or impact of each of the targeted segments in the Korea marketing plan.

• Identify significant determinants of visitor satisfaction, expenditures and the desire to return to Guam.



#### <u>SECTION 1</u> PROFILE OF RESPONDENTS



#### **Marital Status - Overall**





#### **MARITAL STATUS**





Age - Overall





#### **AVERAGE - AGE**





#### **Personal Income**



• KW1,150.60=\$1



## Personal Income – 1st time vs. repeat





# Personal Income by Gender & Age

|     |                                                                                                                |            | TOTAL | GEN  | DER    |       | AG    | ε     |     |
|-----|----------------------------------------------------------------------------------------------------------------|------------|-------|------|--------|-------|-------|-------|-----|
|     |                                                                                                                |            | -     | Male | Female | 18-24 | 25-34 | 35-49 | 50+ |
| Q26 | <kw12.0m< td=""><td