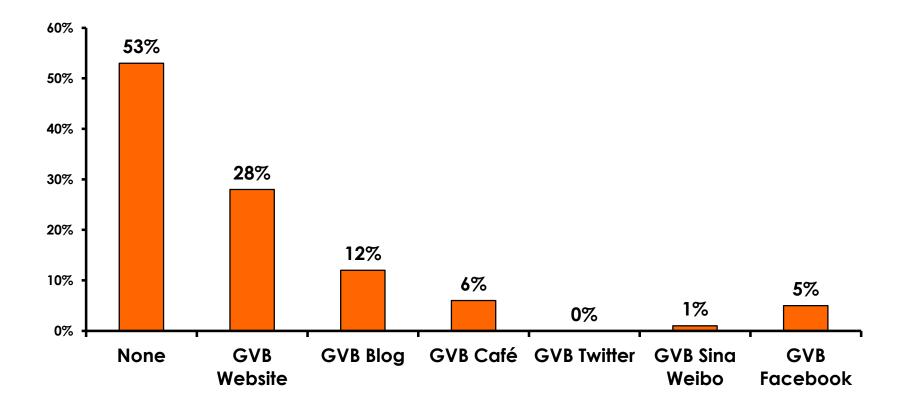

=Very Satisfied/ 1=Very Dissatisfied

| Quality of Night Tour        | Variety of Night Tour        |
|------------------------------|------------------------------|
| Score of 6 to 7 = <b>31%</b> | Score of 6 to 7 = <b>31%</b> |
| Score of 4 to 5 = <b>59%</b> | Score of 4 to 5 = <b>57%</b> |
| Score 1 to 3 = <b>11%</b>    | Score 1 to 3 = <b>12%</b>    |
| MEAN = 4.88                  | MEAN = 4.81                  |



### **Satisfaction with Other Activities**





#### What would it take to make you want to stay an extra day in Guam?









#### **On-Island Perceptions** 7pt Rating Scale 7=Very Satisfied/ 1=Very Dissatisfied





# <u>SECTION 5</u> **PROMOTIONS**



# **Internet- Guam Sources of Info**





# Internet- Things To Do Sources of Info





### **Internet- GVB Sources**





### **Travel Motivation- Info Sources**





### **Sources of Information Pre-arrival**





### **Sources of Information Post-arrival**





# <u>SECTION 6</u> OTHER ISSUES



### **Concerns about travel outside of Korea - Overall**





# **Concerns about travel outside of Korea - By Age & Income**

|     |                                   |      | OTAL |       | AGE Q26 |       |     |                                                                                                                                                                                                                 |                     |                     |                     |                     |                     |          |           |
|-----|-----------------------------------|------|------|---