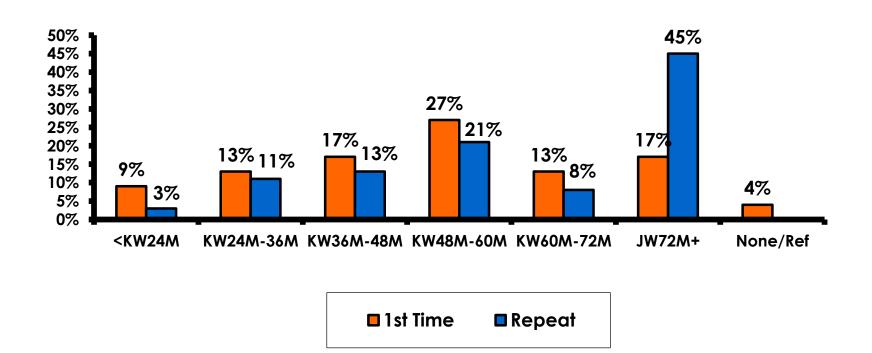

traveled to Guam in the same time period were asked these questions, we can be 95% certain that their responses would not differ by +/- 5.23 percentage points.



#### **OBJECTIVES**

• To monitor the effectiveness of the Korean seasonal campaigns in attracting Korean visitors, refresh certain baseline data, to better understand the nature, and economic value or impact of each of the targeted segments in the Korea marketing plan.

• Identify significant determinants of visitor satisfaction, expenditures and the desire to return to Guam.



#### <u>SECTION 1</u> PROFILE OF RESPONDENTS



#### **Marital Status - Overall**





#### **MARITAL STATUS**





Age - Overall





#### **AVERAGE - AGE**





#### **Personal Income**



• KW1,150.60=\$1



## Personal Income – 1st time vs. repeat





# Personal Income by Gender & Age

|     |                                                                                                                |            | TOTAL | GEN  | DER    |       | AG    | ε     |     |
|-----|----------------------------------------------------------------------------------------------------------------|------------|-------|------|--------|-------|-------|-------|-----|
|     |                                                                                                                |            | -     | Male | Female | 18-24 | 25-34 | 35-49 | 50+ |
| Q26 | <kw12.0m< td=""><td>Count</td><td>9</td><td>5</td><td>4</td><td>2</td><td>3</td><td>4</td><td></td></kw12.0m<> | Count      | 9     | 5    | 4      | 2     | 3     | 4     |     |
|     |