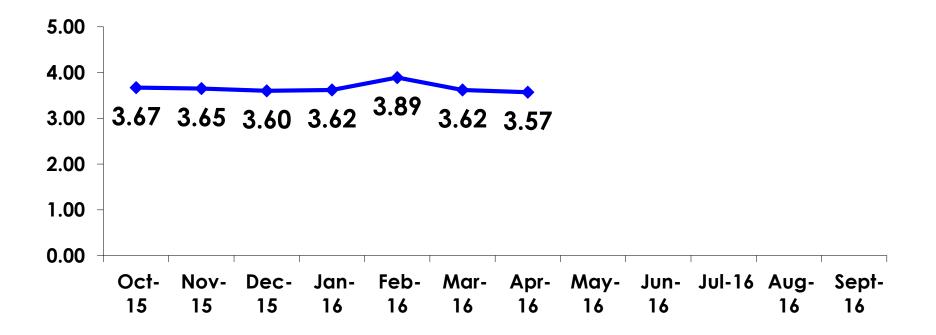

0   | 309     | 41     |
| AGE    | 18-24  | Count      | 17    | 17      |        |
|        |        | Column N % | 5%    | 6%      |        |
|        | 25-34  | Count      | 174   | 156     | 18     |
|        |        | Column N % | 50%   | 50%     | 44%    |
|        | 35-49  | Count      | 148   | 126     | 22     |
|        |        | Column N % | 42%   | 41%     | 54%    |
|        | 50+    | Count      | 11    | 10      | 1      |
|        |        | Column N % | 3%    | 3%      | 2%     |
|        | Total  | Count      | 350   | 309     | 41     |



#### **Repeat Visitors Last Trip** n = 40



• The average repeat visitor has been to Guam 2.00 times.



#### Average Number Overnight Trips (2011-2016) (2 nights or more)





#### Length of Stay





#### **AVG LENGTH OF STAY**





#### **Occupation by Income**

|      |                                       |       | TOTAL | AL Q26                                                                                                                                                                                                          |                     |                     |                     |                     |                     |          |           |
|------|---------------------------------------|-------|-------|-----------------------------------------------------------------------------------------------------------------------------------------------------------------------------------------------------------------|---------------------|---------------------|---------------------|-----------------