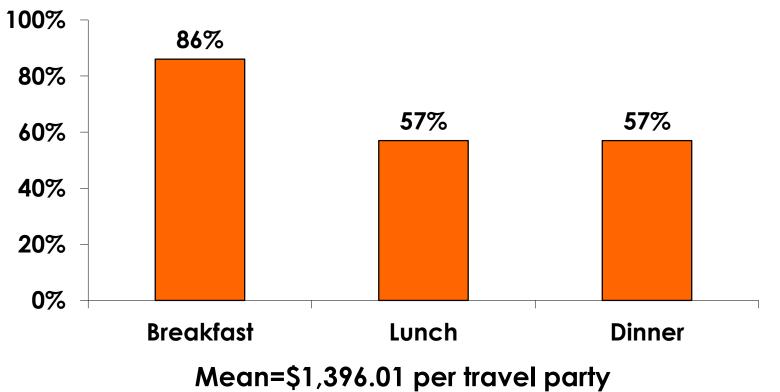

#### (Filter: Only those who responded/ Per Travel Party)

|                                           | MEAN \$    |
|-------------------------------------------|------------|
| Air & Accommodation package only          | \$2,567.52 |
| Air & Accommodation w/ daily meal package | \$3,238.67 |
| Air only                                  | \$931.10   |
| Accommodation only                        | \$668.78   |
| Accommodation w/ daily meal only          | \$1,396.01 |
| Food & Beverages in Hotel                 | \$-        |
| Ground transportation – Korea             | \$92.99    |
| Ground transportation – Guam              | \$169.48   |
| Optional tours/ activities                | \$226.47   |
| Other expenses                            | \$583.79   |
| Total Prepaid                             | \$2,230.28 |