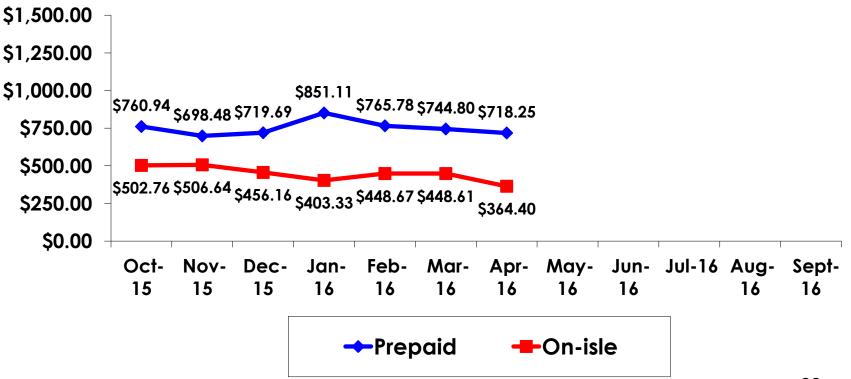

#### Prepaid Expenditures KW 1,150.60/US\$1

- \$2,230.28 = overall mean average prepaid expense (for entire travel party size) by respondent
- $\$0 = \min(1 \text{ minimum (lowest amount recorded for the entire sample)})$
- \$16,383 = maximum (highest amount recorded for the entire sample)
- \$718.25 = overall mean average <u>per person</u> prepaid expenditures

### **On-Island Expenditures**

- \$1,013.86 = overall mean average on-island expense (for entire travel party size) by respondent
- \$0 = Minimum (lowest amount recorded for the entire sample)
- \$30,000 = Maximum (highest amount recorded for the entire sample)
- \$364.40 = overall mean average <u>per person</u> onisland expenditure

# PREPAID/ ON-ISLE EXPENDITURES – Per Person

Prepaid YTD = \$750.89 On-Isle YTD = \$447.62