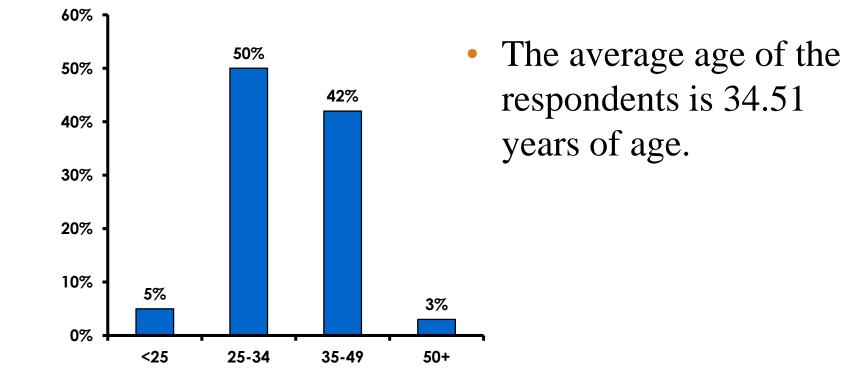

ror for a sample of **350** is +/- 5.23 percentage points with a 95% confidence level. That is, if all Korean visitors who traveled to Guam in the same time period were asked these questions, we can be 95% certain that their responses would not differ by +/- 5.23 percentage points.



#### **OBJECTIVES**

• To monitor the effectiveness of the Korean seasonal campaigns in attracting Korean visitors, refresh certain baseline data, to better understand the nature, and economic value or impact of each of the targeted segments in the Korea marketing plan.

• Identify significant determinants of visitor satisfaction, expenditures and the desire to return to Guam.



#### <u>SECTION 1</u> PROFILE OF RESPONDENTS



#### **Marital Status - Overall**





#### **MARITAL STATUS**





Age - Overall





#### **AVERAGE - AGE**





#### **Personal Income**



• KW1,150.60=\$1



## Personal Income – 1st time vs. repeat





# Personal Income by Gender & Age

|     |                                                                                                                |            | TOTAL | GEN  | DER    |       | AG    | ε     |     |
|-----|----------------------------------------------------------------------------------------------------------------|------------|-------|------|--------|-------|-------|-------|-----|
|     |                                                                                                                |            | -     | Male | Female | 18-24 | 25-34 | 35-49 | 50+ |
| Q26 | <kw12.0m< td=""><td>Count</td><td>9</td><td>5</td><td>4</td><td>2</