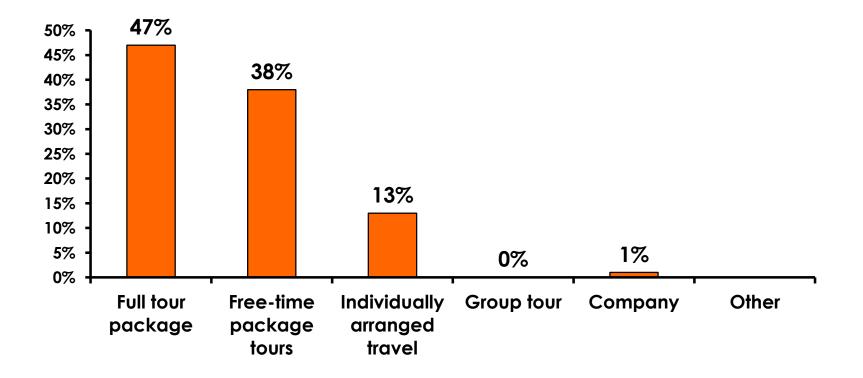

|                     |                     |                     |                     | 3%                  |          |           |
|      | Total                                 | Count | 339   | 9                                                                                                                                                                                                               | 12                  | 33                  | 44                  | 69                  | 30                  | 54       | 9         |



#### <u>SECTION 2</u> TRAVEL PLANNING



#### **Travel Planning - Overall**





#### **Accommodation by Income**

Average length of stay: 3.57 days

|    |                             |       | TOTAL | Q26                                                                                                                                                                                                             |                     |                     |                     |                     |                     |          |           |
|----|-----------------------------|-------|-------|-----------------------------------------------------------------------------------------------------------------------------------------------------------------------------------------------------------------|---------------------|---------------------|---------------------|---