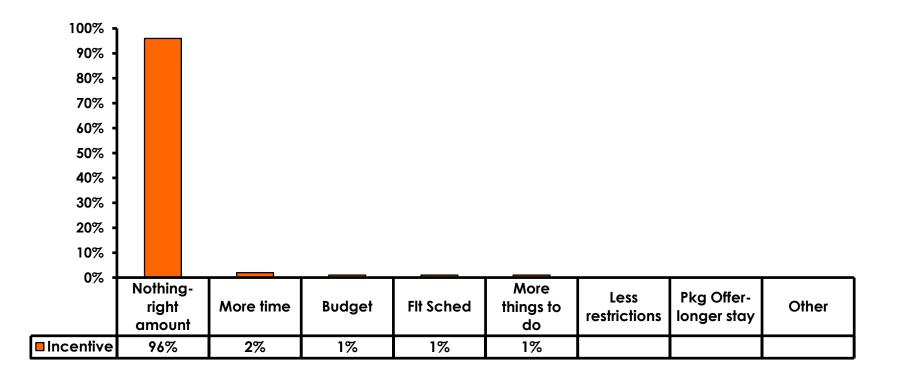

%</b> |
| Score of 4 to 5 = <b>37%</b> | Score of 4 to 5 = <b>41%</b> |
| Score 1 to 3 = <b>2%</b>     | Score 1 to 3 = <b>3%</b>     |
| MEAN = 5.60                  | MEAN = 5.52                  |



#### **Night Tours Satisfaction** 7pt Rating Scale 7=Very Satisfied/ 1=Very Dissatisfied

| Quality of Night Tour        | Variety of Night Tour        |
|------------------------------|------------------------------|
| Score of 6 to 7 = <b>31%</b> | Score of 6 to 7 = <b>31%</b> |
| Score of 4 to 5 = <b>59%</b> | Score of 4 to 5 = <b>57%</b> |
| Score 1 to 3 = <b>11%</b>    | Score 1 to 3 = <b>12%</b>    |
| MEAN = 4.88                  | MEAN = 4.81                  |



### **Satisfaction with Other Activities**





#### What would it take to make you want to stay an extra day in Guam?









#### **On-Island Perceptions** 7pt Rating Scale 7=Very Satisfied/ 1=Very Dissatisfied





# <u>SECTION 5</u> **PROMOTIONS**



# **Internet- Guam Sources of Info**





# Internet- Things To Do Sources of Info





### **Internet- GVB Sources**





### **Travel Motivation- Info Sources**





### **Sources of Information Pre-arrival**





### **Sources of Information Post-arrival**





# <u>SECTION 6</u> OTHER ISSUES



### **Concerns about travel outside of Korea - Overall**





# **Concerns about travel outside of Korea - By Age & Income**

|     |                                   |      | OTAL |       | AGE Q26 |       |     |