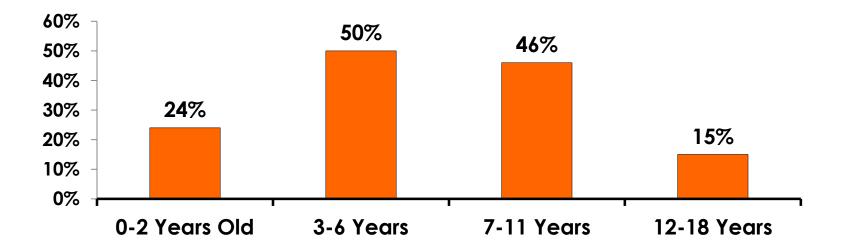

#### **Number of Children Travel Party**

N=166 total respondents traveling with children.

(Of those N=166 respondents, there is a total of 256 children 18 years or younger)