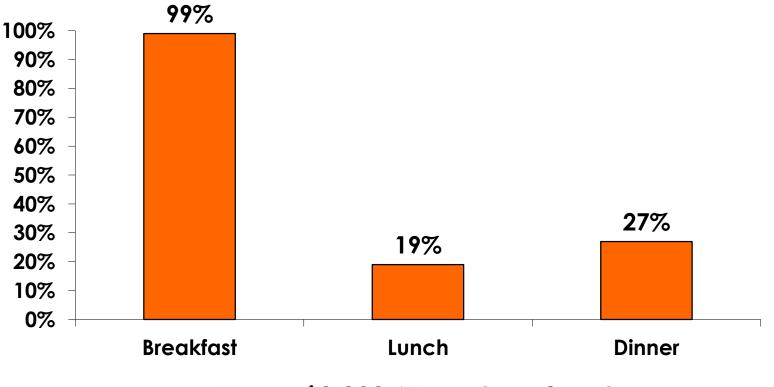

#### PREPAID MEAL BREAKDOWN

#### Air/Accommodations with Daily Meal Pkg. n=143

Mean=\$3,238.67 per travel party