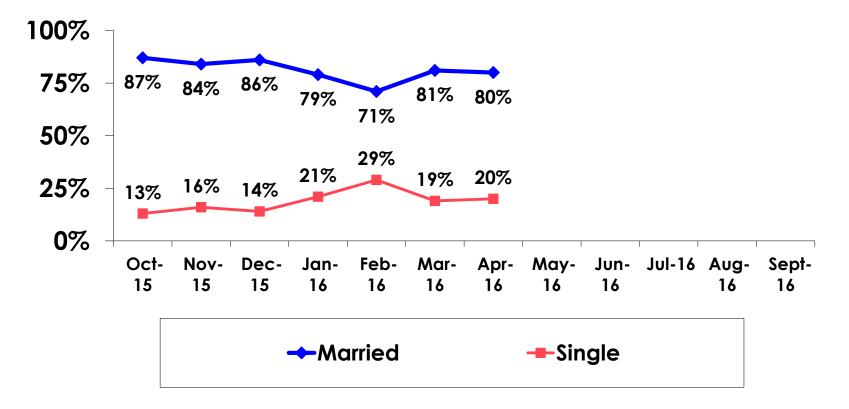

• The margin of error for a sample of **350** is +/- 5.23 percentage points with a 95% confidence level. That is, if all Korean visitors who traveled to Guam in the same time period were asked these questions, we can be 95% certain that their responses would not differ by +/- 5.23 percentage points.



#### **OBJECTIVES**

• To monitor the effectiveness of the Korean seasonal campaigns in attracting Korean visitors, refresh certain baseline data, to better understand the nature, and economic value or impact of each of the targeted segments in the Korea marketing plan.

• Identify significant determinants of visitor satisfaction, expenditures and the desire to return to Guam.



#### <u>SECTION 1</u> PROFILE OF RESPONDENTS



#### **Marital Status - Overall**





#### **MARITAL STATUS**





Age - Overall





#### **AVERAGE - AGE**





#### **Personal Income**



• KW1,150.60=\$1



## Personal Income – 1st time vs. repeat





# Personal Income by Gender & Age

|     |                                                                                                                |            | TOTAL | GEN  | DER    |       | AG    | ε     |     |
|-----|----------------------------------------------------------------------------------------------------------------|------------|-------|------|--------|-------|-------|-------|-----|
|     |                                                                                                                |            | -     | Male | Female | 18-24 | 25-34 | 35-49 | 50+ |
| Q26 | <kw12.0m< td=""><td>Count</td><td>9</td><td>5</t