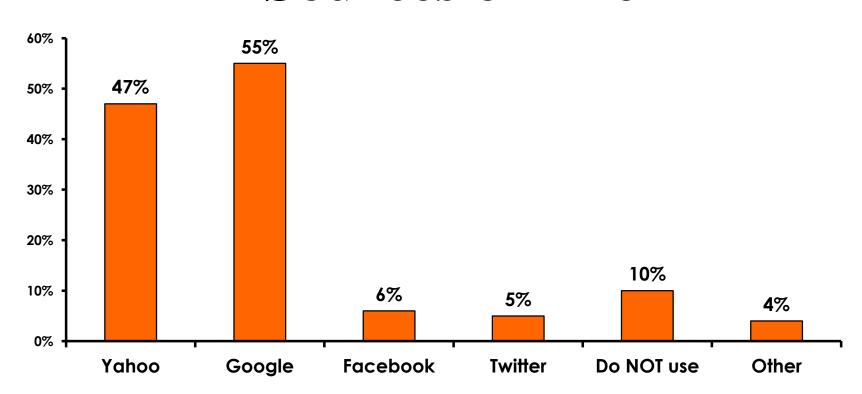

1                   | MEAN = 5.37                  |



### **Night Tours Satisfaction**

| Quality of Night Tour        | Variety of Night Tour        |
|------------------------------|------------------------------|
| Score of 6 to 7 = <b>29%</b> | Score of 6 to 7 = <b>29%</b> |
| Score of 4 to 5 = <b>70%</b> | Score of 4 to 5 = <b>69%</b> |
| Score 1 to 3 = <b>1%</b>     | Score 1 to 3 = <b>3</b> %    |
| MEAN = 4.78                  | MEAN = 4.78                  |



#### Satisfaction with Other Activities





## What would it take to make you want to stay an extra day in Guam?





#### **On-Island Perceptions**

7pt Rating Scale





#### **On-Island Perceptions**





## SECTION 5 PROMOTIONS



#### **Internet- Guam Sources of Info**





# Internet- Things To Do Sources of Info





#### **Internet- GVB Sources**





#### **Travel Motivation-Info Sources**





#### **Sources of Information Pre-arrival**





#### **Sources of Information Post-arrival**





#### **Sources of Information - Motivation**

The primary motivational sources of information were.







## SECTION 6 OTHER ISSUES



### Concerns about travel outside of Japan - Overall





# Concerns about travel outside of Japan - By Age & Income

|     |                                    | TOTAL  |       | AC    | Ε     |     | Q26                                                                                                                                                                    |             |             |             |             |              |         |           |
|-----|---------