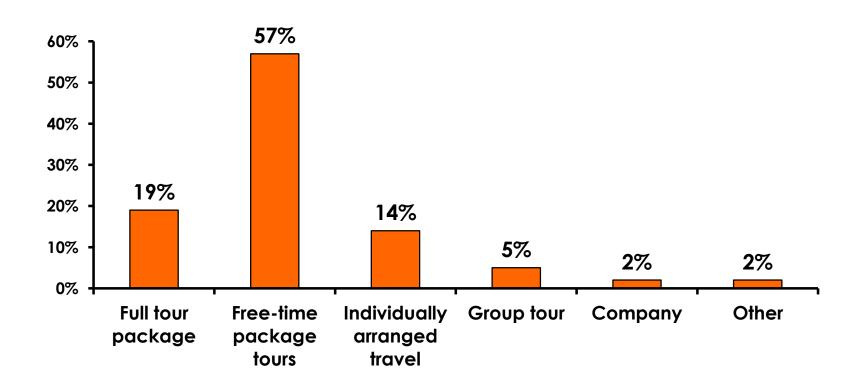

| 2%          | 2%          |             |              |         |           |
|     | Free-lancer                     |       | 0%    |                                                                                                                                                                        |             |             |             | 2%          |              |         |           |
|     | Total                           | Count | 334   | 17                                                                                                                                                                     | 39          | 56          | 45          | 61          | 41           | 39      | 4         |



### SECTION 2 TRAVEL PLANNING



#### **Travel Planning - Overall**





#### **Accommodation by Income**

Average length of stay: 2.93 days

|    |                           |       | TOTAL |                                                                                                                                                                        |             |             | Q26         |             |              |         |           |
|----|---------------------------|-------|-------|------------------------------------------------------------------------------------------------------------------------------------------------------------------------|-------------|-------------|-------------|-------------|--------------|---------|-----------|
|    |                           |       | -     | <y2.0 million<="" th=""><th>Y2.0M-Y3.0M</th><th>Y3