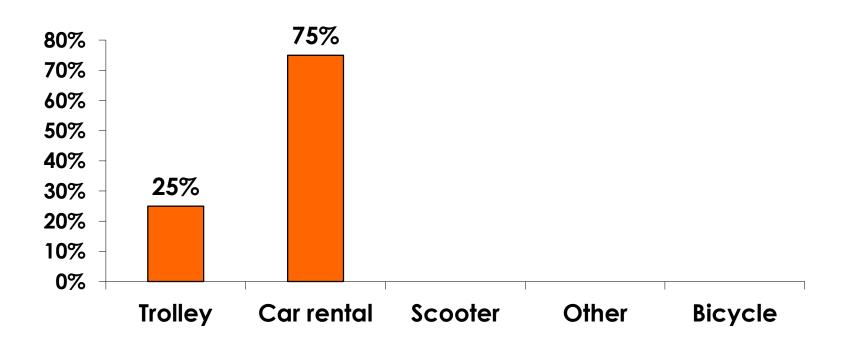

## Security Screening/Immigration Process at Guam International Airport

### **Airport Screening**