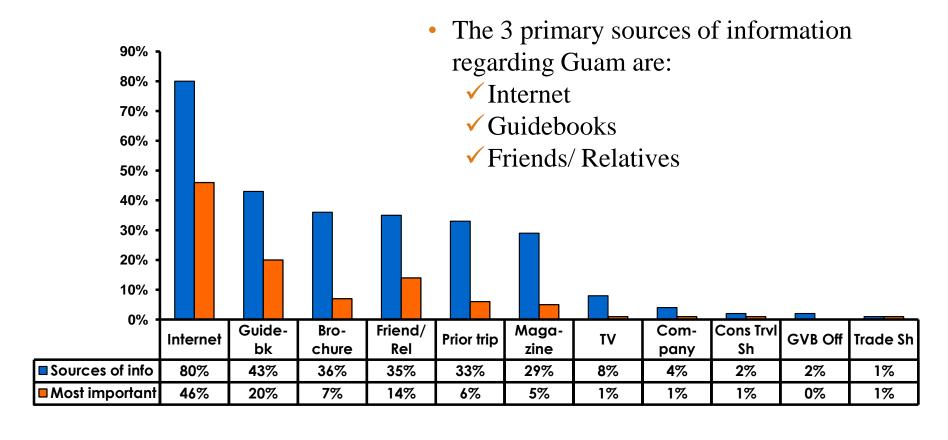

of Night Tour        |
|------------------------------|------------------------------|
| Score of 6 to 7 = <b>29%</b> | Score of 6 to 7 = <b>29%</b> |
| Score of 4 to 5 = <b>70%</b> | Score of 4 to 5 = <b>69%</b> |
| Score 1 to 3 = <b>1%</b>     | Score 1 to 3 = <b>3</b> %    |
| MEAN = 4.78                  | MEAN = 4.78                  |



#### Satisfaction with Other Activities





## What would it take to make you want to stay an extra day in Guam?





#### **On-Island Perceptions**

7pt Rating Scale





#### **On-Island Perceptions**





## SECTION 5 PROMOTIONS



#### **Internet- Guam Sources of Info**





# Internet- Things To Do Sources of Info





#### **Internet- GVB Sources**





#### **Travel Motivation-Info Sources**





#### **Sources of Information Pre-arrival**





#### **Sources of Information Post-arrival**





#### **Sources of Information - Motivation**

The primary motivational sources of information were.







## SECTION 6 OTHER ISSUES



### Concerns about travel outside of Japan - Overall





# Concerns about travel outside of Japan - By Age & Income

|     |                                    | TOTAL  |       | AC    | Ε     |     | Q26                                                                                                                                                                    |             |             |             |             |              |         |           |
|-----|------------------------------------|--------|-------|-------|-------|-----|---------------------------------------------------------------