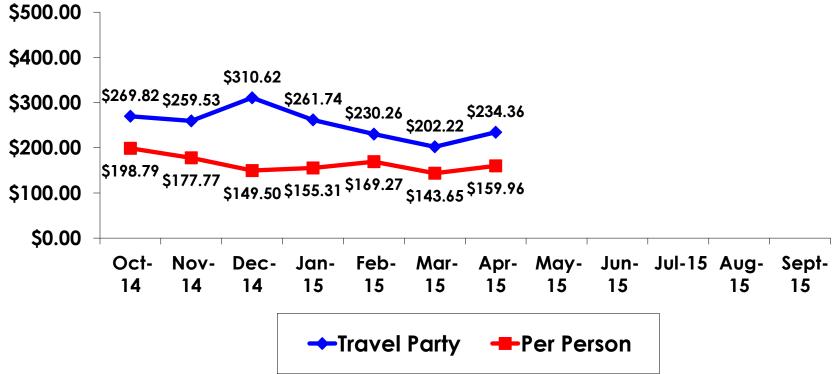

# ON-ISLE EXPENDITURES – Per Day

Travel Party YTD = \$252.60 Per Person YTD = \$164.86