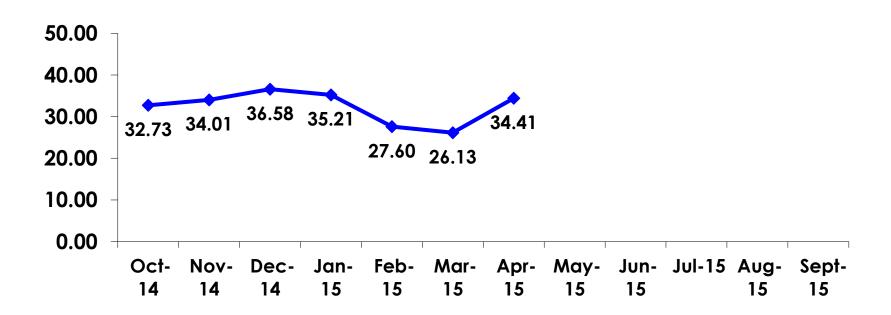

#### Age - Overall

• The average age of the respondents is 34.41 years of age.

#### **AVERAGE - AGE**