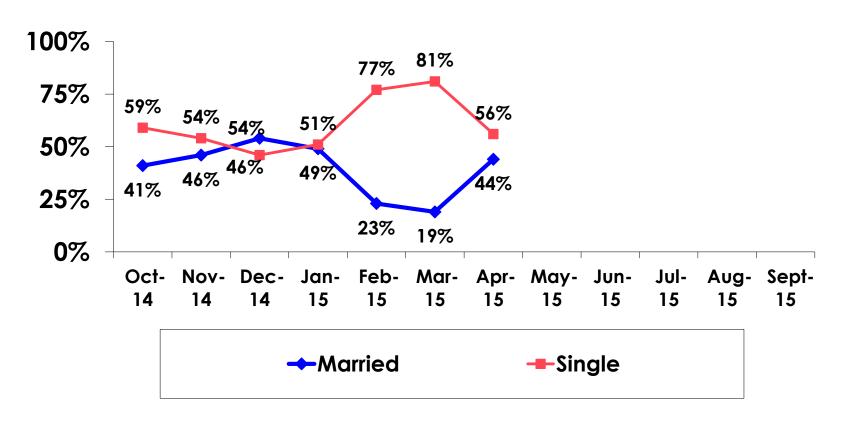

#### MARITAL STATUS

 First-time visitors are younger than repeat visitors to Guam.