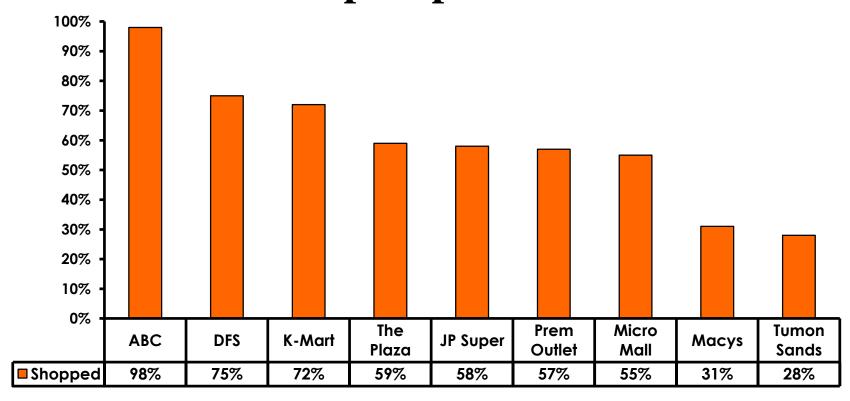

**Local Transportation**<sub>n=72</sub>



Mean=\$13.24 per travel party



### **Guam Airport Expenditures**

- \$31.36 = Mean
- \$10 = Median
- \$0 = Minimum (lowest amount recorded for the entire sample)
- \$1,000 = Maximum (highest amount recorded for the entire sample)



## Breakdown of Airport Expenditures

|                        | MEAN \$ |
|------------------------|---------|
| Food & Beverages       | \$9.41  |
| Gifts/Souvenirs Self   | \$11.74 |
| Gifts/Souvenirs Others | \$10.21 |
| Total                  | \$31.36 |



## SECTION 4 VISITOR SATISFACTION



#### **Satisfaction Scores Overall**





### Satisfaction Quality/ Cleanliness





### Quality of Accommodations





### **Quality of Dining Experience**





## Visits to Shopping Centers/Malls on Guam Top responses





### Satisfaction with Shopping

| Quality of Shopping          | Variety of Shopping           |
|------------------------------|-------------------------------|
| Score of 6 to 7 = <b>48%</b> | Score of 6 to 7 = <b>48%</b>  |
| Score of 4 to 5 = <b>46%</b> | Score of 4 to 5 = <b>45</b> % |
| Score 1 to 3 = <b>6</b> %    | Score 1 to 3 = <b>8%</b>      |
| MEAN = 5.30                  | MEAN = 5.21                   |



### **Optional Tour Participation**





# Optional Tours Participation & Satisfaction





#### **Day Tours Satisfaction**

| Quality of Day Tour           | Variety of Day Tour          |
|-------------------------------|------------------------------|
| Score of 6 to 7 = <b>52</b> % | Score of 6 to 7 = <b>50%</b> |
| Score of 4 to 5 = <b>47%</b>  | Score of 4 to 5 =