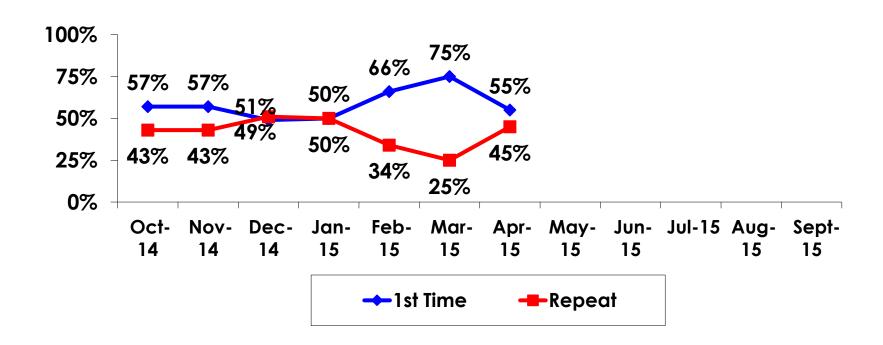

| Count      | 4     | 1    | 3      | 4     |       |       |     |  |
|     |                                                                                                                       | Column N % | 1%    | 1%   | 2%     | 8%    |       |       |     |  |
|     | Total                                                                                                                 | Count      | 303   | 154  | 149    | 50    | 119   | 98    | 34  |  |



#### **Travel Companions**





#### **Number of Children Travel Party**

N=43 total respondents traveling with children.

(Of those N=43 respondents, there is a total of 74 children 18 years or younger)





#### **Prior Trips to Guam**





#### PRIOR TRIPS TO GUAM





#### Trips to Guam by Age & Gender

|        |        |            | TOTAL | TRIPS T | O GUAM |
|--------|--------|------------|-------|---------|--------|
|        |        |            | -     | 1st     | Repeat |
| GENDER | Male   | Count      | 177   | 83      | 94     |
|        |        | Column N % | 50%   | 43%     | 59%    |
|        | Female | Count      | 175   | 111     | 64     |
|        |        | Column N % | 50%   | 57%     | 41%    |
|        | Total  | Count      | 352   | 194     | 158    |
| AGE    | 18-24  | Count      | 75    | 51      | 24     |
|        |        | Column N % | 21%   | 26%     | 15%    |
|        | 25-34  | Count      | 132   | 85      | 47     |
|        |        | Column N % | 38%   | 44%     | 30%    |
|        | 35-49  | Count      | 106   |