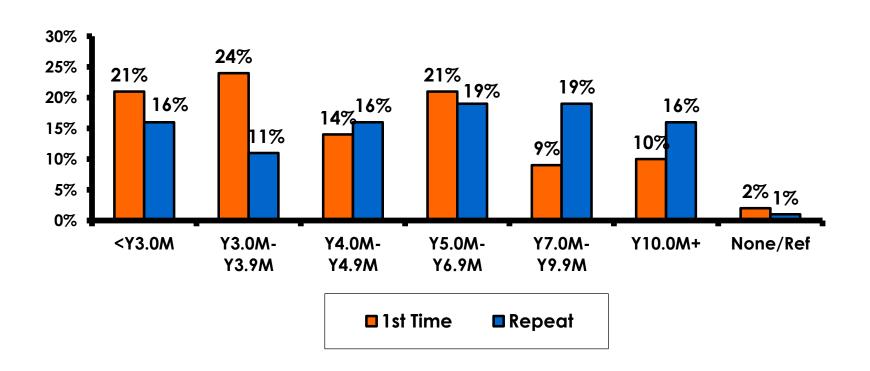

## Personal Income – 1st time vs. repeat

 First-time visitors are younger than repeat visitors to Guam.