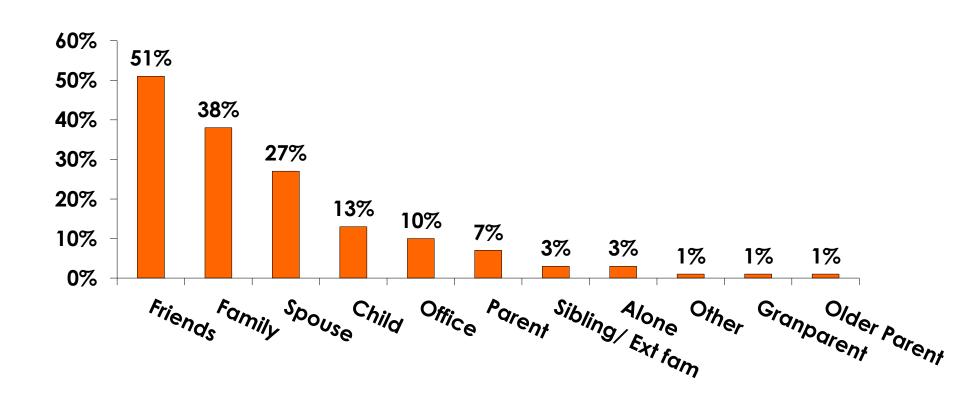

| Column N % | 13%   | 19%  | 7%     | 16%   | 9%    | 17%   | 9%  |  |
|     | No Income                                                                                                             | Count      | 4     | 1    | 3      | 4     |       |       |     |  |
|     |                                                                                                                       | Column N % | 1%    | 1%   | 2%     | 8%    |       |       |     |  |
|     | Total                                                                                                                 | Count      | 303   | 154  | 149    | 50    | 119   | 98    | 34  |  |



#### **Travel Companions**





#### **Number of Children Travel Party**

N=43 total respondents traveling with children.

(Of those N=43 respondents, there is a total of 74 children 18 years or younger)





#### **Prior Trips to Guam**





#### PRIOR TRIPS TO GUAM





#### Trips to Guam by Age & Gender

|        |        |            | TOTAL | TRIPS T | O GUAM |
|--------|--------|------------|-------|---------|--------|
|        |        |            | -     | 1st     | Repeat |
| GENDER | Male   | Count      | 177   | 83      | 94     |
|        |        | Column N % | 50%   | 43%     | 59%    |
|        | Female | Count      | 175   | 111     | 64     |
|        |        | Column N % | 50%   | 57%     | 41%    |
|        | Total  | Count      | 352   | 194     | 158    |
| AGE    | 18-24  | Count      | 75