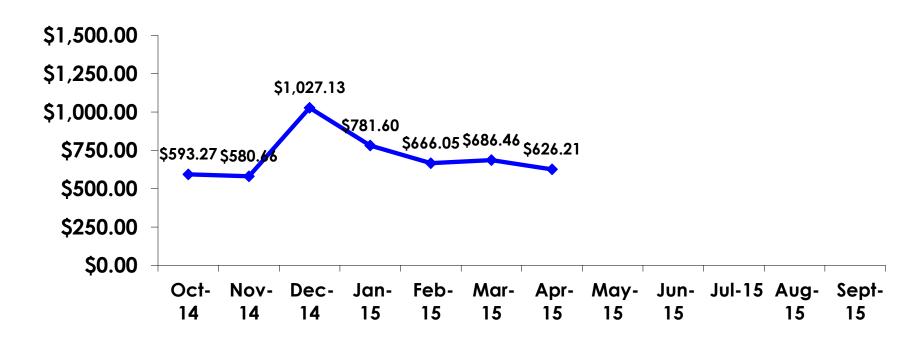

|             | 2%           |         |           |
|     | Total                              | Count | 350   | 16                                                                                                                                                                     | 40          | 55          | 45          | 61          | 41           | 39      | 4         |



### SECTION 3 EXPENDITURES



### Prepaid Expenditures ¥119.46/US\$1

- \$1,177.07 = overall mean average prepaid expense (for entire travel party size) by respondent
- \$0 = minimum (lowest amount recorded for the entire sample)
- \$12,557 = maximum (highest amount recorded for the entire sample)
- \$626.21 = overall mean average <u>per person</u> prepaid expenditures



### PREPAID EXPENDITURES Per Person



YTD=\$708.81



### Breakdown of Prepaid Expenditures ¥119.46=\$1

#### (Filter: Only those who responded/ Per Travel Party)

|                                           | MEAN \$    |
|-------------------------------------------|------------|
| Air & Accommodation package only          | \$1,137.42 |
| Air & Accommodation w/ daily meal package | \$2,152.23 |
| Air only                                  | \$872.33   |
| Accommodation only                        | \$534.49   |
| Accommodation w/ daily meal only          | \$-        |
| Food & Beverages in Hotel                 | \$-        |
| Ground transportation – Japan             | \$61.66    |
| Ground transportation – Guam              | \$73.00    |
| Optional tours/ activities                | \$297.46   |
| Other expenses