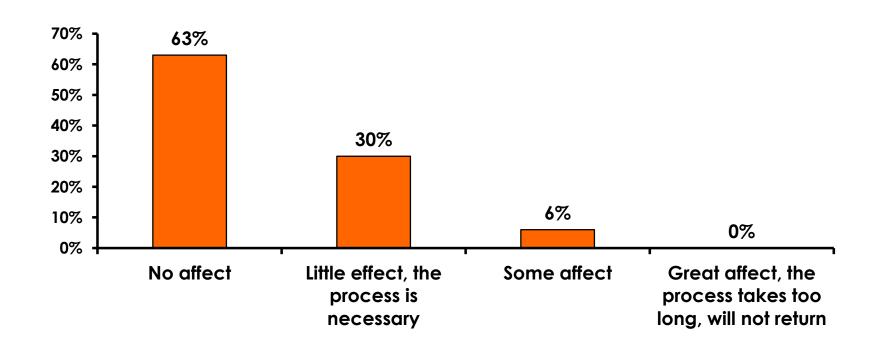

## Security Screening/Immigration Process at Guam International Airport

### **Airport Screening**