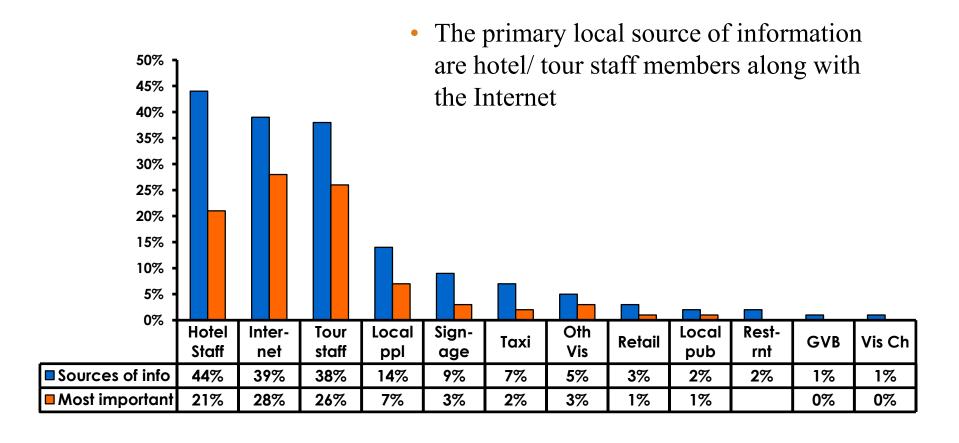

-----|------------------------------|
| Score of 6 to 7 = <b>29%</b> | Score of 6 to 7 = <b>29%</b> |
| Score of 4 to 5 = <b>70%</b> | Score of 4 to 5 = <b>69%</b> |
| Score 1 to 3 = <b>1%</b>     | Score 1 to 3 = <b>3</b> %    |
| MEAN = 4.78                  | MEAN = 4.78                  |



#### Satisfaction with Other Activities





## What would it take to make you want to stay an extra day in Guam?





#### **On-Island Perceptions**

7pt Rating Scale





#### **On-Island Perceptions**





## SECTION 5 PROMOTIONS



#### **Internet- Guam Sources of Info**





# Internet- Things To Do Sources of Info





#### **Internet- GVB Sources**





#### **Travel Motivation-Info Sources**





#### **Sources of Information Pre-arrival**





#### **Sources of Information Post-arrival**





#### **Sources of Information - Motivation**

The primary motivational sources of information were.







## SECTION 6 OTHER ISSUES



### Concerns about travel outside of Japan - Overall





# Concerns about travel outside of Japan - By Age & Income

|     |                                    | TOTAL  |       | AC    | Ε     |     | Q26                                                                                                                                                                    |             |             |             |             |              |         |           |
|-----|------------------------------------|--------|-------|-------|-------|-----|-----------------------------------------------------------------------------------------------------------------