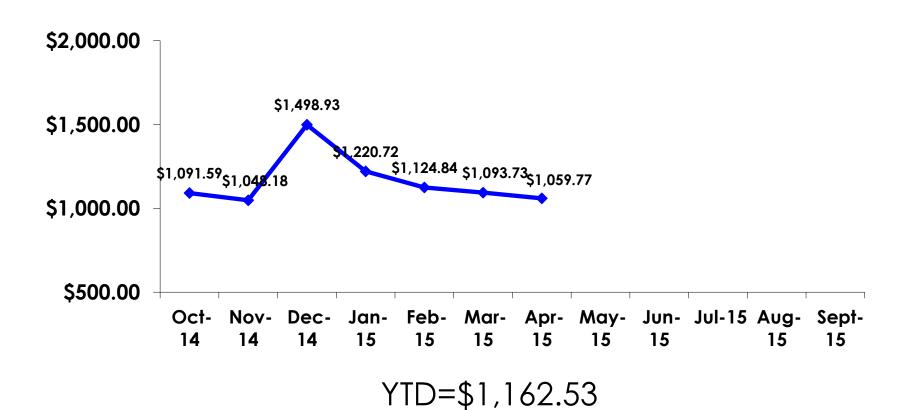

# Total Expenditures Per Person (Prepaid & On-Island)

- \$1,059.77 = overall average
- \$0 = Minimum (lowest amount recorded for the entire sample)
- \$4,172 = Maximum (highest amount recorded for the entire sample)

## TOTAL EXPENDITURES Per Person