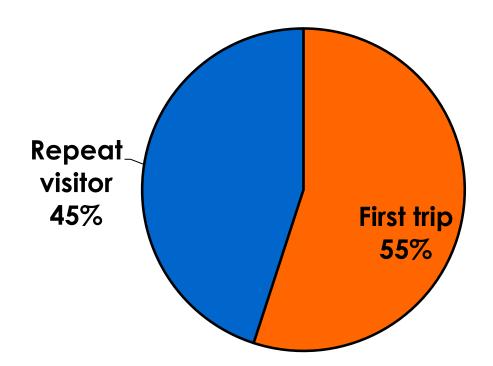

#### PRIOR TRIPS TO GUAM

#### Trips to Guam by Age & Gender

|        |        |            | TOTAL | TRIPS T | O GUAM |
|--------|--------|------------|-------|---------|--------|
|        |        |            | -     | 1st     | Repeat |
| GENDER | Male   | Count      | 177   | 83      | 94     |
|        |        | Column N % | 50%   | 43%     | 59%    |
|        | Female | Count      | 175   | 111     | 64     |
|        |        | Column N % | 50%   | 57%     | 41%    |
|        | Total  | Count      | 352   | 194     | 158    |
| AGE    | 18-24  | Count      | 75    | 51      | 24     |
|        |        | Column N % | 21%   | 26%     | 15%    |
|        | 25-34  | Count      | 132   | 85      | 47     |
|        |        | Column N % | 38%   | 44%     | 30%    |
|        | 35-49  | Count      | 106   | 46      | 60     |
|        |        | Column N % | 30%   | 24%     | 38%    |
|        | 50+    | Count      | 36    | 11      | 25     |
|        |        | Column N % | 10%   | 6%      | 16%    |
|        | Total  | Count      | 349   | 193     | 156    |

 First-time visitors are younger than repeat visitors to Guam.