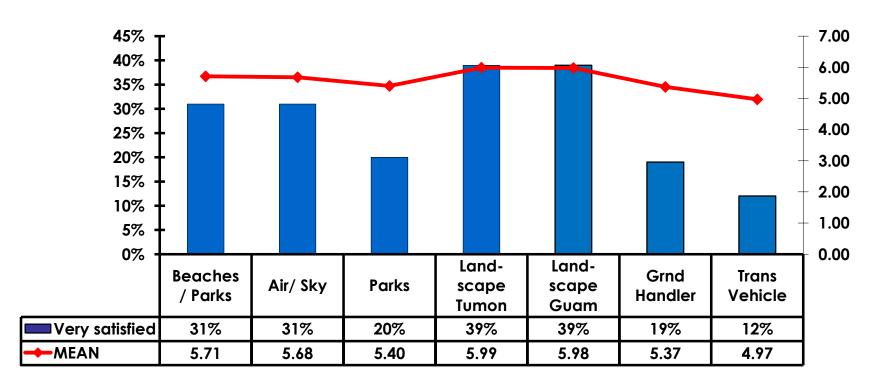

#### **On-Island Perceptions**

7pt Rating Scale

#### **On-Island Perceptions**