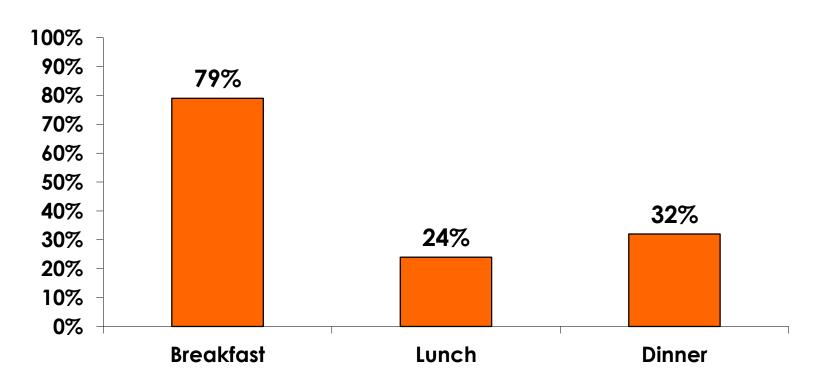

#### **On-Island Perceptions**

7pt Rating Scale

#### **On-Island Perceptions**