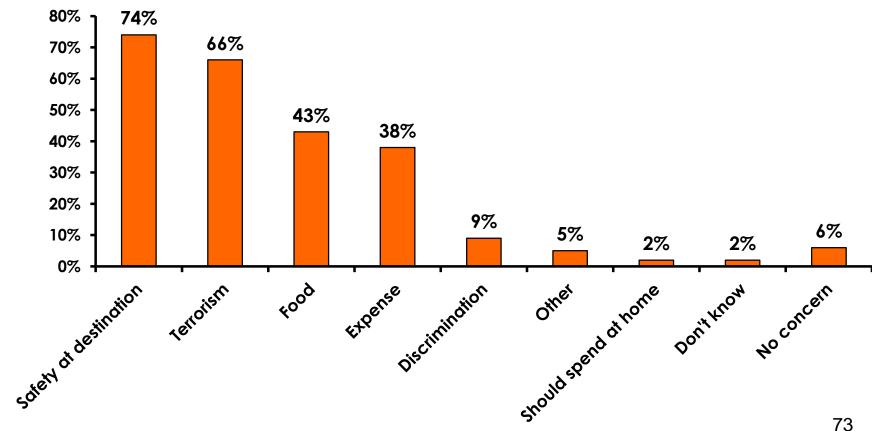

### Concerns about travel outside of Japan - Overall

# Concerns about travel outside of Japan - By Age & Income

|     |                                    | TOTAL  |       | AC    | Ε     |     | Q26                                                                                                                                                                    |             |             |             |             |              |         |           |
|-----|------------------------------------|--------|-------|-------|-------|-----|------------------------------------------------------------------------------------------------------------------------------------------------------------------------|-------------|-------------|-------------|-------------|--------------|---------|-----------|
|     |                                    | -      | 18-24 | 25-34 | 35-49 | 50+ | <y2.0 million<="" td=""><td>Y2.0M-Y3.0M</td><td>Y3.0M-Y4.0M</td><td>Y4.0M-Y5.0M</td><td>Y5.0M-Y7.0M</td><td>Y7.0M-Y10.0M</td><td>Y10.0M+</td><td>No Income</td></y2.0> | Y2.0M-Y3.0M | Y3.0M-Y4.0M | Y4.0M-Y5.0M | Y5.0M-Y7.0M | Y7.0M-Y10.0M | Y10.0M+ | No Income |
| Q21 | Safety                             | 74%    | 77%   | 77%   | 68%   | 72% | 76%                                                                                                                                                                    | 75%         | 80%         | 82%         | 70%         | 76%          | 69%     | 50%       |
|     | Terrorism                          | 66%    | 57%   | 67%   | 64%   | 83% | 53%                                                                                                                                                                    | 58%         | 70%         | 71%         | 67%         | 68%          | 59%     | 25%       |
|     | Food                               | 43%    | 36%   | 42%   | 45%   | 47% | 53%                                                                                                                                                                    | 38%         | 46%         | 53%         | 49%         | 41%          | 36%     | 25%       |
|     | Expense                            | 38%    | 36%   | 37%   | 41%   | 36% | 47%                                                                                                                                                                    | 45%         | 34%         | 38%         | 41%         | 34%          | 36%     |           |
|     | Discrimination against<br>Japanese | 9%     | 6%    | 8%    | 17%   |     | 24%                                                                                                                                                                    | 13%         | 9%          | 7%          | 8%          | 5%           | 15%     |           |
|     | No concerns                        | 6%     | 4%    | 5%    | 10%   | 6%  |                                                                                                                                                                        | 10%         | 5%          | 7%          | 5%          | 2%           | 10%     | 50%       |
|     | Other                              | 5%     | 3%    | 7%    | 5%    |     | 6%                                                                                                                                                                     | 5%          | 5%          | 9%          | 5%          |              | 3%      |           |
|     | Should spend at home               | 2%     | 1%    | 5%    |       | 3%  | 6%                                                                                                                                                                     | 3%          | 4%          | 2%          | 2%          | 2%           |         |           |
|     | Don't know                         | 2%     | 1%    | 3%    | 2%    |     |                                                                                                                                                                        |             |             |             | 5%          |              |         |           |
|     | Total Cou                          | nt 346 | 69    | 132   | 106   | 36  | 17                                                                                                                                                                     | 40          | 56          | 45          | 61          | 41           | 39      | 4         |