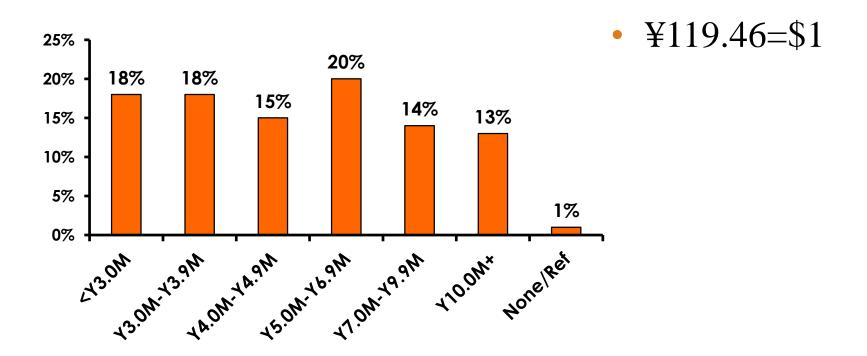

me period were asked these questions, we can be 95% certain that their responses would not differ by +/- 5.23 percentage points.



#### **OBJECTIVES**

- To monitor the effectiveness of the Japan seasonal campaigns in attracting Japanese visitors, refresh certain baseline data, to better understand the nature, and economic value or impact of each of the targeted segments in the Japan marketing plan.
- Identify significant determinants of visitor satisfaction, expenditures and the desire to return to Guam.



### SECTION 1 PROFILE OF RESPONDENTS



#### **Marital Status - Overall**



• 61% of first time visitors are single.



#### MARITAL STATUS





#### Age - Overall



• The average age of the respondents is 34.41 years of age.



#### **AVERAGE - AGE**





#### **Personal Income**





## Personal Income – 1st time vs. repeat





# Personal Income by Gender & Age

|     |                                                                                                                       |            | TOTAL | GEN  | DER    | AGE   |       |       |     |  |
|-----|-----------------------------------------------------------------------------------------------------------------------|------------|-------|------|--------|-------|-------|-------|-----|--|
|     |                                                                                                                       |            | -     | Male | Female | 18-24 | 25-34 | 35-49 | 50+ |  |
| Q26 | <y2.0 million<="" td=""><td>Count</td><td>17</td><td>3</td><td>14</td><td>9</td><td>3</td><td>4</td><td>1</td></y