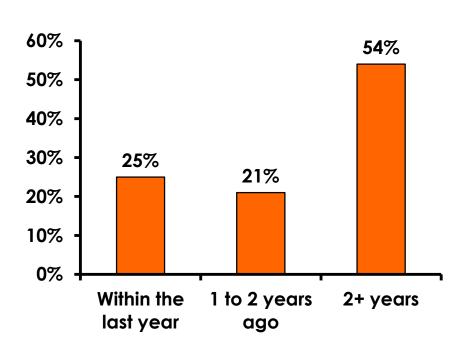

#### Repeat Visitors Last Trip

n = 152

- The average repeat visitor has been to Guam 3.76 times.
- Half of repeat visitors have been to Guam within the last 2 years.