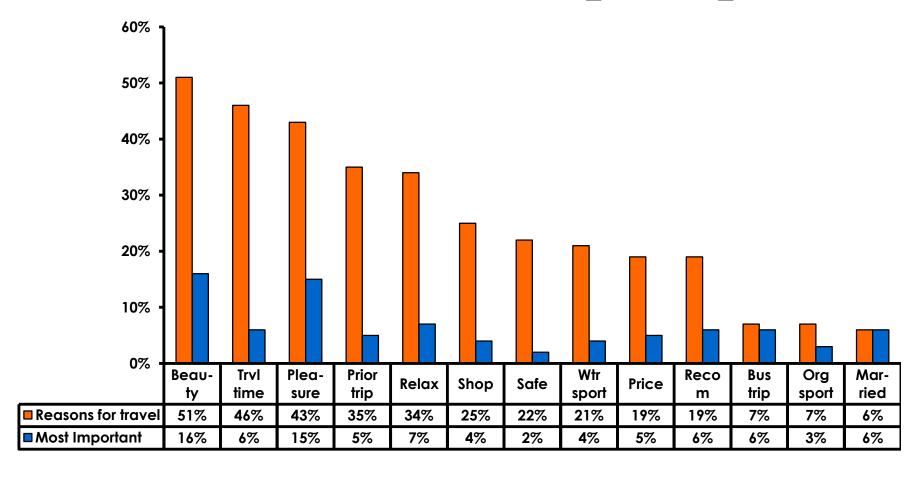

#### **Travel Motivation - Top Responses**

# **Most Important Reason for Choosing Guam**

- Guam's natural beauty/ beaches
- Pleasure
- The ability to relax
   were the primary reasons for visiting during
   this period.

#### Motivation by Age & Gender

|     |                                    |       | TOTAL |       | AG    | GENDER |     |      |        |
|-----|------------------------------------|-------|-------|-------|-------|--------|-----|------|--------|
|     |                                    |       | -     | 18-24 | 25-34 | 35-49  | 50+ | Male | Female |
| Q5A | Natural beauty                     |       | 51%   | 61%   | 50%   | 52%    | 33% | 44%  | 58%    |
|     | Short travel time                  |       | 46%   | 35%   | 52%   | 49%    | 42% | 43%  | 49%    |
|     | Pleasure                           |       | 43%   | 47%   | 45%   | 41%    | 36% | 34%  | 51%    |
|     | Previous trip                      |       | 35%   | 20%   | 30%   | 42%    | 61% | 38%  | 31%    |
|     | Relax                              |       | 34%   | 27%   | 40%   | 34%    | 31% | 32%  | 37%    |
|     | Shopping                           |       | 25%   | 25%   | 31%   | 19%    | 19% | 19%  | 31%    |
|     | Safe                               |       | 22%   | 20%   | 19%   | 27%    | 28% | 23%  | 22%    |
|     | Water sports                       |       | 21%   | 15%   | 24%   | 24%    | 17% | 18%  | 24%    |
|     | Price                              |       | 19%   | 23%   | 23%   | 16%    | 8%  | 20%  | 18%    |
|     | Recomm- friend/family/trvl<br>agnt |       | 19%   | 21%   | 24%   | 14%    | 11% | 15%  | 23%    |
|     | Company/ Business Trip             |       | 7%    | 4%    | 7%    | 10%    | 6%  | 10%  | 4%     |
|     | Organized sports                   |       | 7%    | 5%    | 8%    | 5%     | 11% | 6%   | 8%     |
|     | Married/ Attn wedding              |       | 6%    | 5%    | 5%    | 7%     | 8%  | 7%   | 6%     |
|     | Golf                               |       | 6%    |       | 5%    | 7%     | 19% | 10%  | 1%     |
|     | Other                              |       | 5%    | 1%    | 3%    | 10%    | 8%  | 6%   | 5%     |
|     | Honeymoon                          |       | 5%    | 4%    | 8%    | 3%     | 3%  | 9%   | 1%     |
|     | Scuba                              |       | 4%    | 3%    | 4%    | 5%     | 3%  | 3%   | 5%     |
|     | Visit friends/ Relatives           |       | 3%    | 1%    | 1%    | 3%     | 11% | 3%   | 2%     |
|     | Career Cert/ Testing               |       | 1%    | 1%    | 1%    | 2%     |     | 1%   | 2%     |
|     | Company Sponsored                  |       | 1%    | 1%    | 1%    | 1%     |     | 1%   | 1%     |
|     | Convention/Trade/<br>Conference    |       | 1%    |       | 1%    |        | 3%  | 1%   | 1%     |
|     | Total                              | Count | 350   | 75    | 131   | 105    | 36  | 177  | 173    |