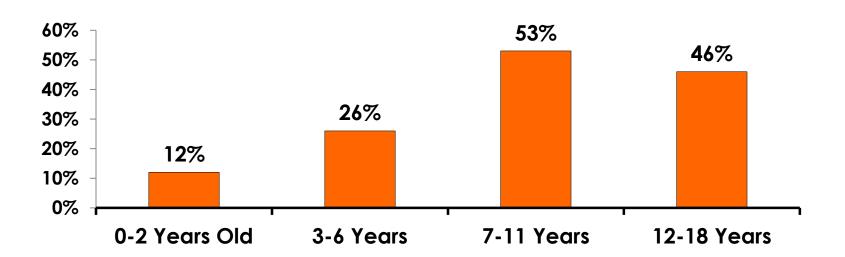

#### **Number of Children Travel Party**

N=43 total respondents traveling with children.

(Of those N=43 respondents, there is a total of 74 children 18 years or younger)