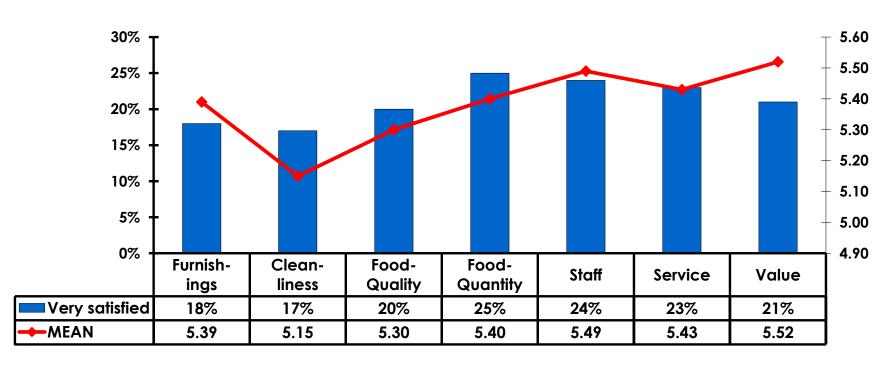

#### **Satisfaction Scores Overall**

### Satisfaction Quality/ Cleanliness

### Quality of Accommodations

### **Quality of Dining Experience**