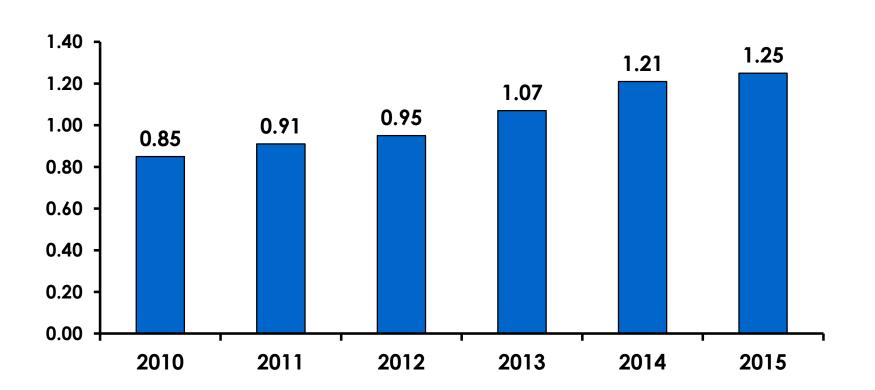

|
|        |        | Column N % | 21%   | 26%     | 15%    |
|        | 25-34  | Count      | 132   | 85      | 47     |
|        |        | Column N % | 38%   | 44%     | 30%    |
|        | 35-49  | Count      | 106   | 46      | 60     |
|        |        | Column N % | 30%   | 24%     | 38%    |
|        | 50+    | Count      | 36    | 11      | 25     |
|        |        | Column N % | 10%   | 6%      | 16%    |
|        | Total  | Count      | 349   | 193     | 156    |

 First-time visitors are younger than repeat visitors to Guam.



#### Repeat Visitors Last Trip

n = 152



- The average repeat visitor has been to Guam 3.76 times.
- Half of repeat visitors have been to Guam within the last 2 years.



#### **Average Number Overnight Trips**

(2010-2015) (2 nights or more)





#### Length of Stay

Mean = 2.93 Days Median = 3.0 Days





#### **AVG LENGTH OF STAY**





#### Occupation by Income

|     |                                 |       | TOTAL |                                                                                                                                                                        | Q26         |             |             |             |              |         |           |
|-----|---------------------------------|-------|-------|------------------------------------------------------------------------------------------------------------------------------------------------------------------------|-------------|-------------|-------------|-------------|--------------|---------|-----------|
|     |