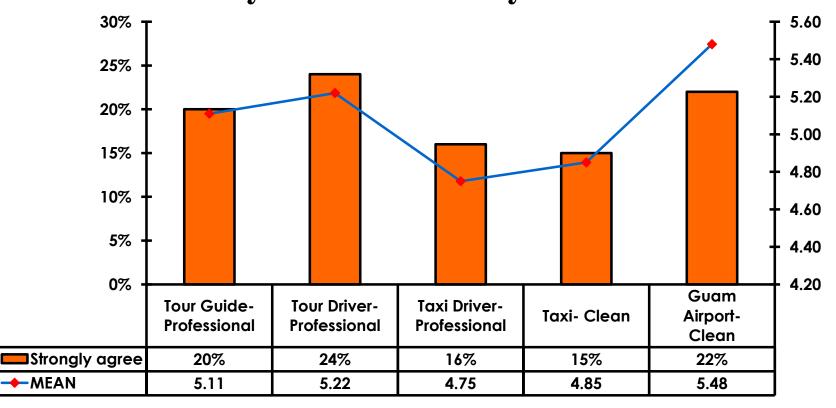

## Security Screening/Immigration Process at Guam International Airport

### **Airport Screening**

#### 7pt Rating Scale