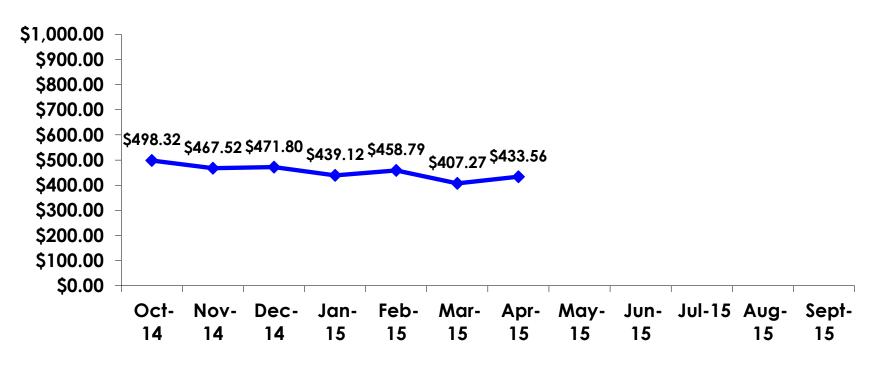

#### **On-Island Expenditures**

- \$669.66 = overall mean average on-island expense (for entire travel party size) by respondent
- \$0 = Minimum (lowest amount recorded for the entire sample)
- \$5,000 = Maximum (highest amount recorded for the entire sample)
- \$433.56 = overall mean average <u>per person</u> onisland expenditure

## ON-ISLAND EXPENDITURES Per Person

YTD = \$453.72