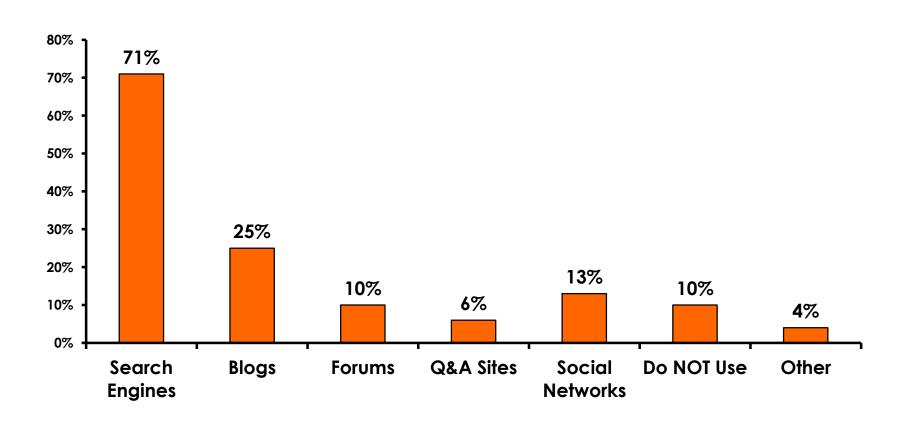

| Score 1 to 3 = <b>1%</b>     |
| MEAN = 5.81                   | MEAN = 5.37                  |



### **Night Tours Satisfaction**

| Quality of Night Tour        | Variety of Night Tour        |
|------------------------------|------------------------------|
| Score of 6 to 7 = <b>29%</b> | Score of 6 to 7 = <b>29%</b> |
| Score of 4 to 5 = <b>70%</b> | Score of 4 to 5 = <b>69%</b> |
| Score 1 to 3 = <b>1%</b>     | Score 1 to 3 = <b>3</b> %    |
| MEAN = 4.78                  | MEAN = 4.78                  |



#### Satisfaction with Other Activities





## What would it take to make you want to stay an extra day in Guam?





#### **On-Island Perceptions**

7pt Rating Scale





#### **On-Island Perceptions**





## SECTION 5 PROMOTIONS



#### **Internet- Guam Sources of Info**





# Internet- Things To Do Sources of Info





#### **Internet- GVB Sources**





#### **Travel Motivation-Info Sources**





#### **Sources of Information Pre-arrival**





#### **Sources of Information Post-arrival**





#### **Sources of Information - Motivation**

The primary motivational sources of information were.







## SECTION 6 OTHER ISSUES



### Concerns about travel outside of Japan - Overall





# Concerns about travel outside of Japan - By Age & Income

|     |                                    | TOTAL  |       | AC    | Ε     |     | Q26                                                                                                                                                                    |             |             |             |             |