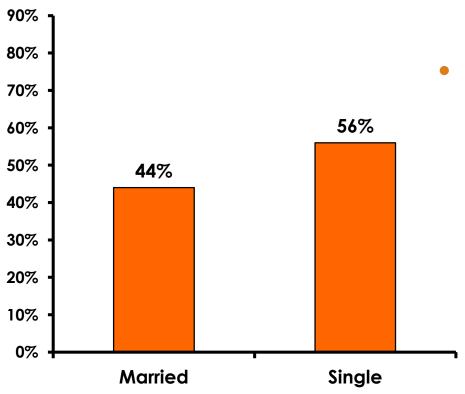

#### **Marital Status - Overall**

• 61% of first time visitors are single.

#### MARITAL STATUS