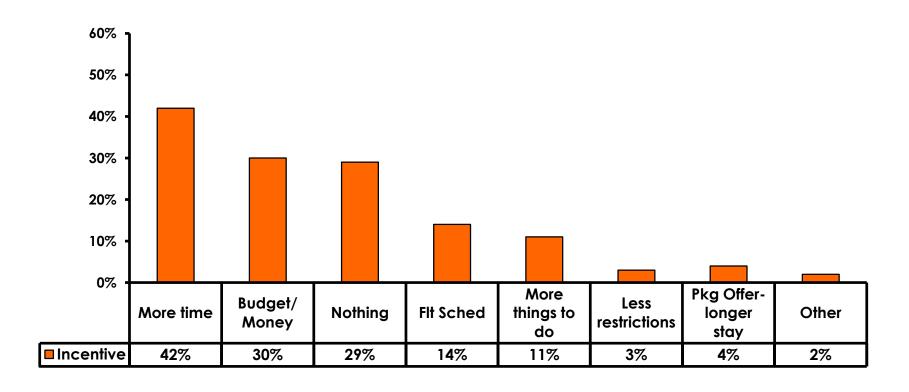

| Score of 6 to 7 = <b>52</b> % | Score of 6 to 7 = <b>50%</b> |
| Score of 4 to 5 = <b>47%</b>  | Score of 4 to 5 = <b>49%</b> |
| Score 1 to 3 = <b>0</b> %     | Score 1 to 3 = <b>1%</b>     |
| MEAN = 5.81                   | MEAN = 5.37                  |



### **Night Tours Satisfaction**

| Quality of Night Tour        | Variety of Night Tour        |
|------------------------------|------------------------------|
| Score of 6 to 7 = <b>29%</b> | Score of 6 to 7 = <b>29%</b> |
| Score of 4 to 5 = <b>70%</b> | Score of 4 to 5 = <b>69%</b> |
| Score 1 to 3 = <b>1%</b>     | Score 1 to 3 = <b>3</b> %    |
| MEAN = 4.78                  | MEAN = 4.78                  |



#### Satisfaction with Other Activities





## What would it take to make you want to stay an extra day in Guam?





#### **On-Island Perceptions**

7pt Rating Scale





#### **On-Island Perceptions**





## SECTION 5 PROMOTIONS



#### **Internet- Guam Sources of Info**





# Internet- Things To Do Sources of Info





#### **Internet- GVB Sources**





#### **Travel Motivation-Info Sources**





#### **Sources of Information Pre-arrival**





#### **Sources of Information Post-arrival**





#### **Sources of Information - Motivation**

The primary motivational sources of information were.







## SECTION 6 OTHER ISSUES



### Concerns about travel outside of Japan - Overall





# Concerns about travel outside of Japan - By Age & Income

|     |                                    | TOTAL  |       | AC    | Ε     |     | Q26