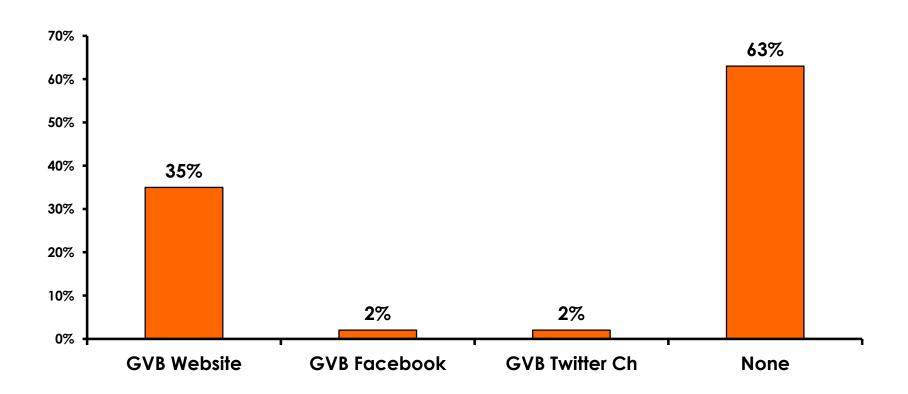

|



### **Night Tours Satisfaction**

| Quality of Night Tour        | Variety of Night Tour        |
|------------------------------|------------------------------|
| Score of 6 to 7 = <b>29%</b> | Score of 6 to 7 = <b>29%</b> |
| Score of 4 to 5 = <b>70%</b> | Score of 4 to 5 = <b>69%</b> |
| Score 1 to 3 = <b>1%</b>     | Score 1 to 3 = <b>3</b> %    |
| MEAN = 4.78                  | MEAN = 4.78                  |



#### Satisfaction with Other Activities





## What would it take to make you want to stay an extra day in Guam?





#### **On-Island Perceptions**

7pt Rating Scale





#### **On-Island Perceptions**





## SECTION 5 PROMOTIONS



#### **Internet- Guam Sources of Info**





# Internet- Things To Do Sources of Info





#### **Internet- GVB Sources**





#### **Travel Motivation-Info Sources**





#### **Sources of Information Pre-arrival**





#### **Sources of Information Post-arrival**





#### **Sources of Information - Motivation**

The primary motivational sources of information were.







## SECTION 6 OTHER ISSUES



### Concerns about travel outside of Japan - Overall





# Concerns about travel outside of Japan - By Age & Income

|     |                                    | TOTAL  |       | AC    | Ε     |     | Q26                                                                                                                                                                    |             |             |             |             |              |         |           |
|-----|------------------------------------|--------