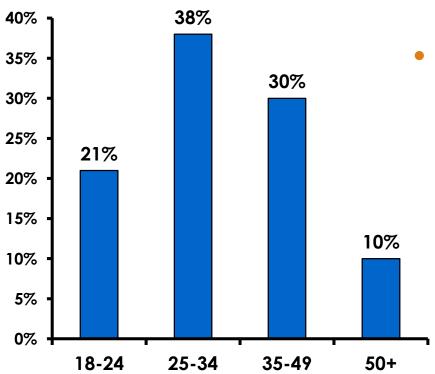

#### Age - Overall

• The average age of the respondents is 34.41 years of age.

#### **AVERAGE - AGE**