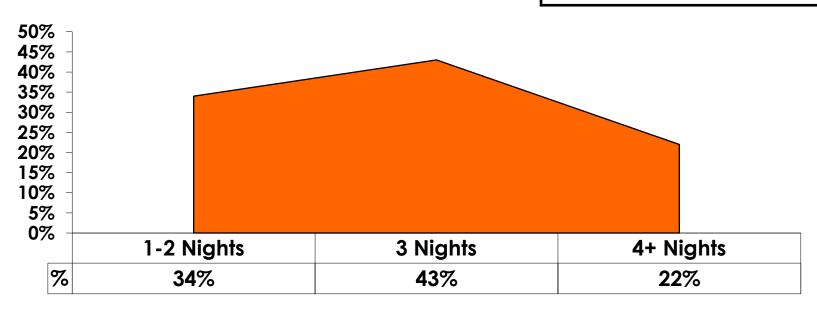

|
|        | 25-34  | Count      | 132   | 85      | 47     |
|        |        | Column N % | 38%   | 44%     | 30%    |
|        | 35-49  | Count      | 106   | 46      | 60     |
|        |        | Column N % | 30%   | 24%     | 38%    |
|        | 50+    | Count      | 36    | 11      | 25     |
|        |        | Column N % | 10%   | 6%      | 16%    |
|        | Total  | Count      | 349   | 193     | 156    |

 First-time visitors are younger than repeat visitors to Guam.



#### Repeat Visitors Last Trip

n = 152



- The average repeat visitor has been to Guam 3.76 times.
- Half of repeat visitors have been to Guam within the last 2 years.



#### **Average Number Overnight Trips**

(2010-2015) (2 nights or more)





#### Length of Stay

Mean = 2.93 Days Median = 3.0 Days





#### **AVG LENGTH OF STAY**





#### Occupation by Income

|     |                                 |       | TOTAL |                                                                                                                                                                        | Q26         |             |             |             |              |         |           |
|-----|---------------------------------|-------|-------|------------------------------------------------------------------------------------------------------------------------------------------------------------------------|-------------|-------------|-------------|-------------|--------------|---------|-----------|
|     |                                 |       | -     | <y2.0 million<="" td=""><td>Y2.0M-Y3.0