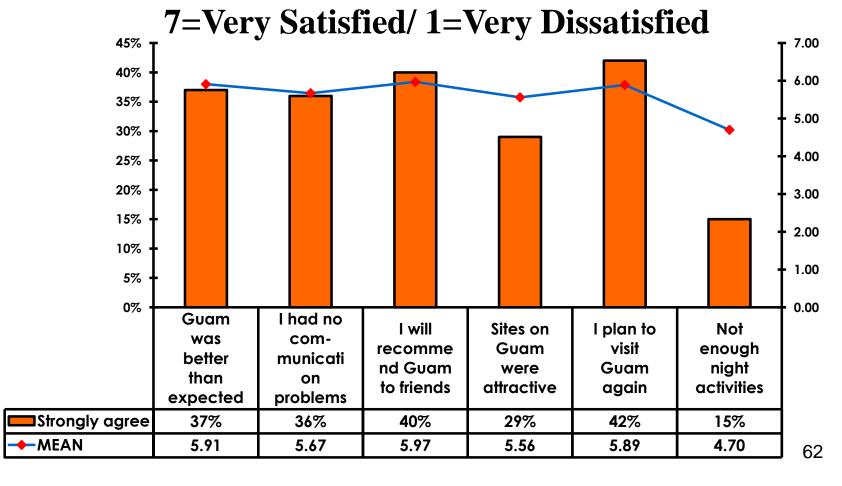

#### **On-Island Perceptions**

7pt Rating Scale

#### **On-Island Perceptions**