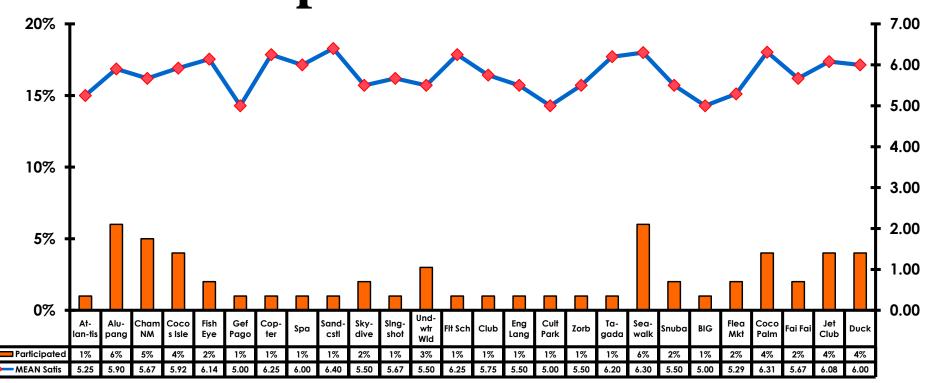

| \$31.36 |



## SECTION 4 VISITOR SATISFACTION



#### **Satisfaction Scores Overall**





### Satisfaction Quality/ Cleanliness





### Quality of Accommodations





### **Quality of Dining Experience**





## Visits to Shopping Centers/Malls on Guam Top responses





### Satisfaction with Shopping

| Quality of Shopping          | Variety of Shopping           |
|------------------------------|-------------------------------|
| Score of 6 to 7 = <b>48%</b> | Score of 6 to 7 = <b>48%</b>  |
| Score of 4 to 5 = <b>46%</b> | Score of 4 to 5 = <b>45</b> % |
| Score 1 to 3 = <b>6</b> %    | Score 1 to 3 = <b>8%</b>      |
| MEAN = 5.30                  | MEAN = 5.21                   |



### **Optional Tour Participation**





# Optional Tours Participation & Satisfaction





#### **Day Tours Satisfaction**

| Quality of Day Tour           | Variety of Day Tour          |
|-------------------------------|------------------------------|
| Score of 6 to 7 = <b>52</b> % | Score of 6 to 7 = <b>50%</b> |
| Score of 4 to 5 = <b>47%</b>  | Score of 4 to 5 = <b>49%</b> |
| Score 1 to 3 = <b>0</b> %     | Score 1 to 3 = <b>1%</b>     |
| MEAN = 5.81                   | MEAN = 5.37                  |



### **Night Tours Satisfaction**

| Quality of Night Tour        | Variety of Night Tour        |
|------------------------------|------------------------------|
| Score of 6 to 7 = <b>29%</b> | Score of 6 to 7 = <b>29%</b> |
| Score of 4 to 5 = <b>70%</b> | Score of 4 to 5 = <b>69%</b> |
| Score 1 to 3 = <b>1%</b>     | Score 1 to 3 = <b>3</b> %    |
| MEAN = 4.78