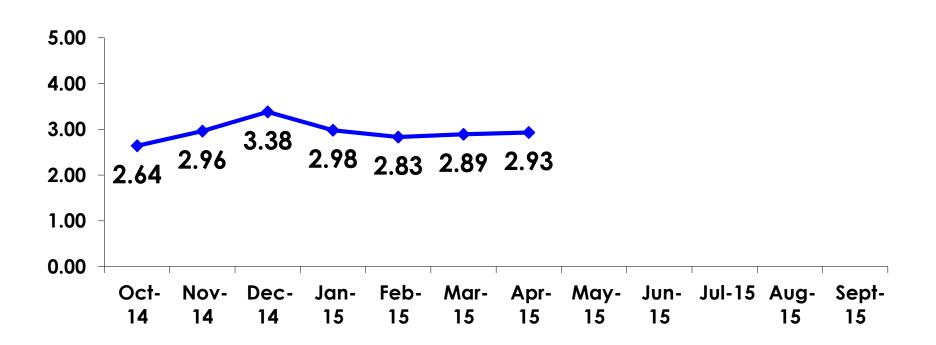

| 132   | 85      | 47     |
|        |        | Column N % | 38%   | 44%     | 30%    |
|        | 35-49  | Count      | 106   | 46      | 60     |
|        |        | Column N % | 30%   | 24%     | 38%    |
|        | 50+    | Count      | 36    | 11      | 25     |
|        |        | Column N % | 10%   | 6%      | 16%    |
|        | Total  | Count      | 349   | 193     | 156    |

 First-time visitors are younger than repeat visitors to Guam.



#### Repeat Visitors Last Trip

n = 152



- The average repeat visitor has been to Guam 3.76 times.
- Half of repeat visitors have been to Guam within the last 2 years.



#### **Average Number Overnight Trips**

(2010-2015) (2 nights or more)





#### Length of Stay

Mean = 2.93 Days Median = 3.0 Days





#### **AVG LENGTH OF STAY**





#### Occupation by Income

|     |                                 |       | TOTAL |                                                                                                                                                                        | Q26         |             |             |             |              |         |           |
|-----|---------------------------------|-------|-------|------------------------------------------------------------------------------------------------------------------------------------------------------------------------|-------------|-------------|-------------|-------------|--------------|---------|-----------|
|     |                                 |       | -     | <y2.0 million<="" td=""><td>Y2.0M-Y3.0M</td><td>Y3.0M-Y4.0M</td><td>Y4.