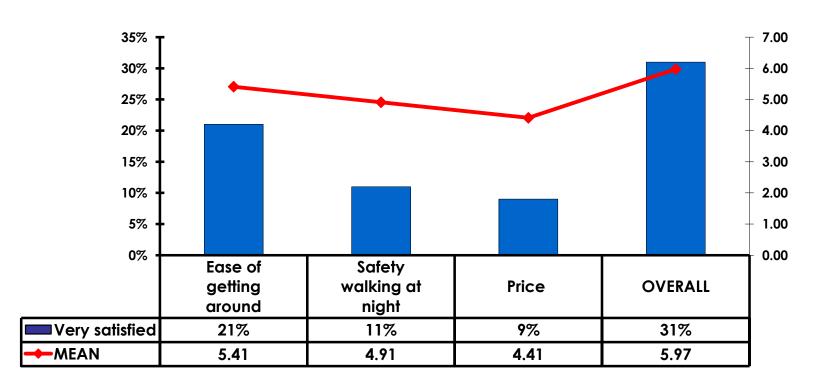

#### **On-Island Perceptions**

7pt Rating Scale

#### **On-Island Perceptions**