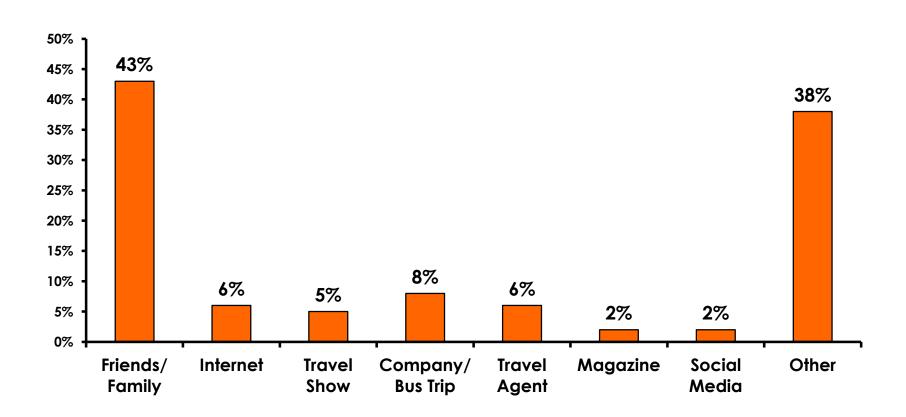

#### **Travel Motivation-Info Sources**

#### **Sources of Information - Motivation**

The primary motivational sources of information were.