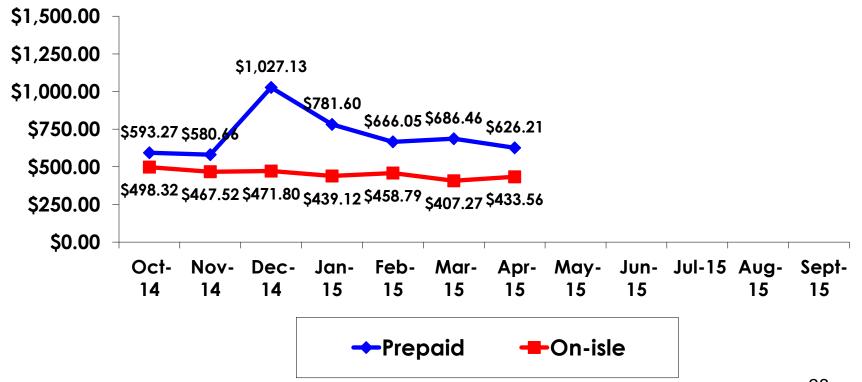

### Prepaid Expenditures ¥119.46/US\$1

- \$1,177.07 = overall mean average prepaid expense (for entire travel party size) by respondent
- \$0 = minimum (lowest amount recorded for the entire sample)
- \$12,557 = maximum (highest amount recorded for the entire sample)
- \$626.21 = overall mean average <u>per person</u> prepaid expenditures

#### **On-Island Expenditures**

- \$669.66 = overall mean average on-island expense (for entire travel party size) by respondent
- \$0 = Minimum (lowest amount recorded for the entire sample)
- \$5,000 = Maximum (highest amount recorded for the entire sample)
- \$433.56 = overall mean average <u>per person</u> onisland expenditure

## PREPAID/ ON-ISLE EXPENDITURES – Per Person

Prepaid YTD = \$708.81

On-Isle YTD = \$453.72