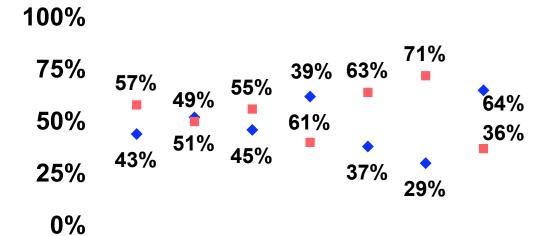

#### **Marital Status-Segmentation**

|       |         |        |       |        |        |         | OFFICE |       |         |      |         |           |      |        |
|-------|---------|--------|-------|--------|--------|---------|--------|-------|---------|------|---------|-----------|------|--------|
|       |         |        | TOTAL | FAMILY | REPEAT | SHOPPER | LADY   | GROUP | STUDENT | GOLF | WEDDING | HONEYMOON | DIVE | SENIOR |
| C.    | Married | Count  | 211   | 127    | 118    | 91      | 16     | 6     |         | 7    | 16      | 26        | 14   | 24     |
|       |         | C o1 % | 64%   | 93%    | 80%    | 58%     | 41%    | 60%   |         | 58%  | 73%     | 96%       | 58%  | 100%   |
|       | Single  | Count  | 119   | 10     | 29     | 67      | 23     | 4     | 43      | 5    | 6       | 1         | 10   |        |
|       |         | C o1 % | 36%   | 7%     | 20%    | 42%     | 59%    | 40%   | 100%    | 42%  | 27%     | 4%        | 42%  |        |
| Total | Count   |        | 330   | 137    | 147    | 158     | 39     | 10    | 43      | 12   | 22      | 27        | 24   | 24     |

# **Prior Trips To Guam - Segmentation**

|       |       |        |       |        |        |         | OFFICE |       |         |      |         |           |      |        |
|-------|-------|--------|-------|--------|--------|---------|--------|-------|---------|------|---------|-----------|------|--------|
|       |       |        | TOTAL | FAMILY | REPEAT | SHOPPER | LADY   | GROUP | STUDENT | GOLF | WEDDING | HONEYMOON | DIVE | SENIOR |
| Q.3A  | Yes   | Count  | 183   | 52     |        | 97      | 18     | 4     | 36      | 6    | 10      | 21        | 15   | 7      |
|       |       | C o1 % | 55%   | 38%    |        | 61%     | 46%    | 40%   | 84%     | 50%  | 45%     | 78%       | 63%  | 29%    |
|       | Νo    | Count  | 148   | 85     | 148    | 62      | 21     | 6     | 7       | 6    | 12      | 6         | 9    | 17     |
|       |       | C o1 % | 45%   | 62%    | 100%   | 39%     | 54%    | 60%   | 16%     | 50%  | 55%     | 22%       | 38%  | 71%    |
| Total | Count |        | 331   | 137    | 148    | 159     | 39     | 10    | 43      | 12   | 22      | 27        | 24   | 24     |