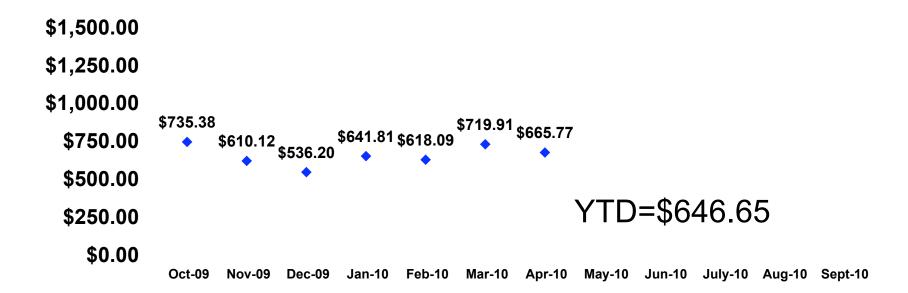

#### **Prepaid Expenditures - Tracking**

# Prepaid Expenditures Per Person - Segmentation

|           |         |            |            |            |            | OFFICE     |            |            |            |            |            |            |            |
|-----------|---------|------------|------------|------------|------------|------------|------------|------------|------------|------------|------------|------------|------------|
|           |         | TOTAL      | FAMILY     | REPEAT     | SHOPPER    | LADY       | GROUP      | STUDENT    | GOLF       | WEDDING    | HONEYMOON  | DIVE       | SENIOR     |
| Prepaid   | Mean    | \$665.77   | \$662.09   | \$640.74   | \$735.45   | \$644.35   | \$450.19   | \$490.07   | \$756.62   | \$912.69   | \$1,192.77 | \$684.64   | \$783.29   |
| per       | Median  | \$615      | \$669      | \$579      | \$666      | \$674      | \$321      | \$428      | \$704      | \$947      | \$1,070    | \$695      | \$856      |
| person    | Minimum | \$.00      | \$.00      | \$.00      | \$.00      | \$.00      | \$.00      | \$160.46   | \$427.90   | \$.00      | \$.00      | \$.00      | \$.00      |
| converted | Maximum | \$3,209.24 | \$2,139.50 | \$1,872.06 | \$3,209.24 | \$1,283.70 | \$1,069.75 | \$1,444.16 | \$1,069.75 | \$2,139.50 | \$3,209.24 | \$1,604.62 | \$1,358.58 |