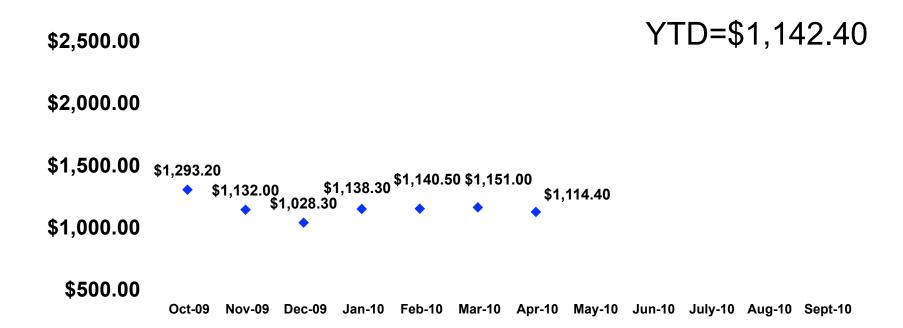

#### **Total Expenditures - Tracking**

# Total Expenditures Per Person - Segmentation

|         |         |            |            |            |            | OFFICE     |            |            |            |            |            |            |            |
|---------|---------|------------|------------|------------|------------|------------|------------|------------|------------|------------|------------|------------|------------|
|         |         | TOTAL      | FAMILY     | REPEAT     | SHOPPER    | LADY       | GROUP      | STUDENT    | GOLF       | WEDDING    | HONEYMOON  | DIVE       | SENIOR     |
| Total   | Mean    | \$1,114.35 | \$1,079.80 | \$1,107.65 | \$1,201.14 | \$1,107.62 | \$811.94   | \$958.59   | \$1,076.28 | \$1,402.68 | \$1,867.34 | \$1,148.44 | \$1,193.65 |
| per     | Median  | \$982.76   | \$979.83   | \$963.64   | \$1,113.17 | \$1,034.87 | \$780.81   | \$800.92   | \$1,040.10 | \$1,391.26 | \$1,876.09 | \$1,062.00 | \$1,245.69 |
| person  | Minimum | \$.00      | \$.00      | \$.00      | \$166.67   | \$.00      | \$.00      | \$496.74   | \$532.90   | \$.00      | \$.00      | \$530.46   | \$250.00   |
| expense | Maximum | \$4,666.67 | \$4,666.67 | \$4,666.67 | \$4,209.24 | \$1,915.80 | \$1,632.25 | \$2,336.66 | \$1,679.75 | \$2,414.50 | \$4,209.24 | \$2,069.75 | \$2,563.70 |