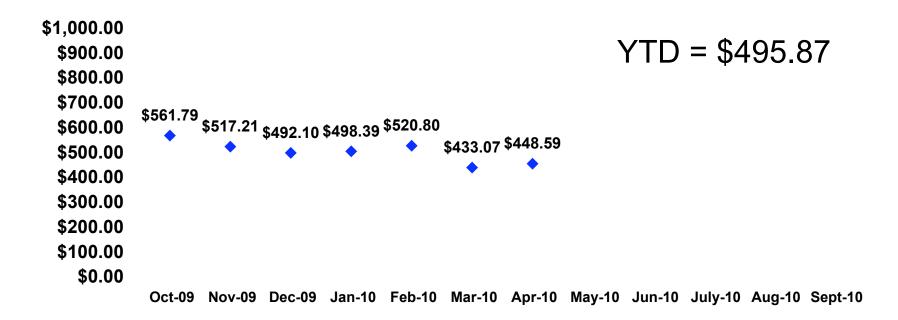

#### **On-Island Expenditures - Tracking**

#### On-Island Expenditures Per Person - Segmentation

|           |         |            |            |               |            | OFFICE     |            |            |          |            |            |            |            |
|-----------|---------|------------|------------|---------------|------------|------------|------------|------------|----------|------------|------------|------------|------------|
|           |         | TOTAL      | FAMILY     | REPEAT        | SHOPPER    | LADY       | GROUP      | STUDENT    | GOLF     | WEDDING    | HONEYMOON  | DIVE       | SENIOR     |
| Per       | Mean    | \$448.59   | \$417.71   | \$466.92      | \$465.69   | \$463.27   | \$361.75   | \$468.52   | \$319.65 | \$489.99   | \$674.57   | \$463.80   | \$410.36   |
| peson     | Median  | \$350      | \$320      | <b>\$3</b> 75 | \$400      | \$400      | \$250      | \$380      | \$333    | \$500      | \$550      | \$420      | \$394      |
| on-island | Minimum | \$.00      | \$.00      | \$.00         | \$.00      | \$.00      | \$.00      | \$75.00    | \$66.67  | \$.00      | \$.00      | \$66.67    | \$.00      |
| exp       | Maximum | \$4,666.67 | \$4,666.67 | \$4,666.67    | \$1,520.00 | \$1,196.00 | \$1,000.00 | \$1,700.00 | \$610.00 | \$1,225.00 | \$1,520.00 | \$1,187.50 | \$1,280.00 |