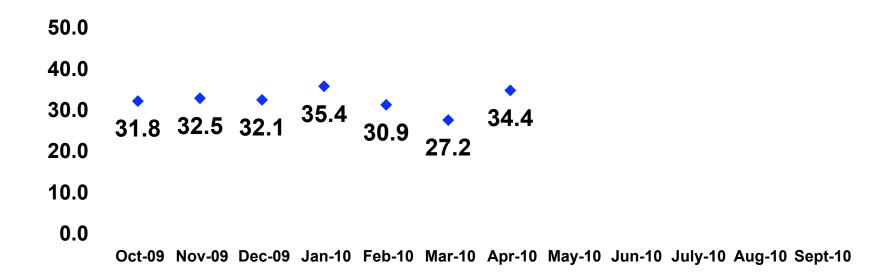

SHOPPER | LADY   | GROUP | STUDENT | GOLF | WEDDING | HONEYMOON | DIVE | SENIOR |
| C.    | Married | Count  | 211   | 127    | 118    | 91      | 16     | 6     |         | 7    | 16      | 26        | 14   | 24     |
|       |         | C o1 % | 64%   | 93%    | 80%    | 58%     | 41%    | 60%   |         | 58%  | 73%     | 96%       | 58%  | 100%   |
|       | Single  | Count  | 119   | 10     | 29     | 67      | 23     | 4     | 43      | 5    | 6       | 1         | 10   |        |
|       |         | C o1 % | 36%   | 7%     | 20%    | 42%     | 59%    | 40%   | 100%    | 42%  | 27%     | 4%        | 42%  |        |
| Total | Count   |        | 330   | 137    | 147    | 158     | 39     | 10    | 43      | 12   | 22      | 27        | 24   | 24     |



#### Average Age - Tracking





#### Age - Segmentation

|       |        |        |       |        |        |         | OFFICE |       |         |      |         |           |      |        |
|-------|--------|--------|-------|--------|--------|---------|--------|-------|---------|------|---------|-----------|------|--------|
|       |        |        | TOTAL | FAMILY | REPEAT | SHOPPER | LADY   | GROUP | STUDENT | GOLF | WEDDING | HONEYMOON | DIVE | SENIOR |
| D.    | 18-34  | Count  | 168   | 28     | 47     | 86      | 25     | 5     | 43      | 6    | 17      | 25        | 14   |        |
|       |        | C o1 % | 51%   | 20%    | 32%    | 54%     | 64%    | 50%   | 100%    | 50%  | 77%     | 93%       | 58%  |        |
|       | 35-54  | Count  | 150   | 104    | 93     | 66      | 13     | 4     |         |