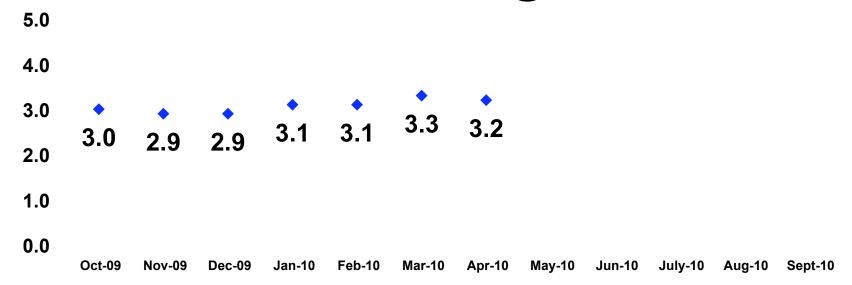

SHOPPER | LADY   | GROUP | STUDENT | GOLF | WEDDING | HONEYMOON | DIVE | SENIOR |
| Q.3A  | Yes   | Count  | 183   | 52     |        | 97      | 18     | 4     | 36      | 6    | 10      | 21        | 15   | 7      |
|       |       | C o1 % | 55%   | 38%    |        | 61%     | 46%    | 40%   | 84%     | 50%  | 45%     | 78%       | 63%  | 29%    |
|       | Νo    | Count  | 148   | 85     | 148    | 62      | 21     | 6     | 7       | 6    | 12      | 6         | 9    | 17     |
|       |       | C o1 % | 45%   | 62%    | 100%   | 39%     | 54%    | 60%   | 16%     | 50%  | 55%     | 22%       | 38%  | 71%    |
| Total | Count |        | 331   | 137    | 148    | 159     | 39     | 10    | 43      | 12   | 22      | 27        | 24   | 24     |



### Average Length Of Stay - Tracking





# Average Length Of Stay - Segmentation

|     |         | TOTAL | FAMILY | REPEAT | SHOPPER | OFFICE<br>LADY | GROUP | STUDENT | GOLF | WEDDING | HONEYMOON | DIVE | SENIOR |
|-----|---------|-------|--------|--------|---------|----------------|-------|---------|------|---------|-----------|------|--------|
| Q.8 | Mean    | 3.2   | 3.4    | 3.4    | 3.3     | 3.2            | 2.8   | 2.8     | 3.0  | 3.3     | 4.1       | 3.4  | 3.1    |
| 1   | Median  | 3     | 3      | 3      | 3       | 3              | 3     | 3       | 3    | 3       | 4         | 3    | 3      |
| 1   | Minimum | 1     | 2      | 2      | 2       | 1              | 2     | 2       | 2    | 2       | 3         | 2    | 2      |
|     | Maximum | 10    | 10     | 10     | 10      | 6              | 4     | 4