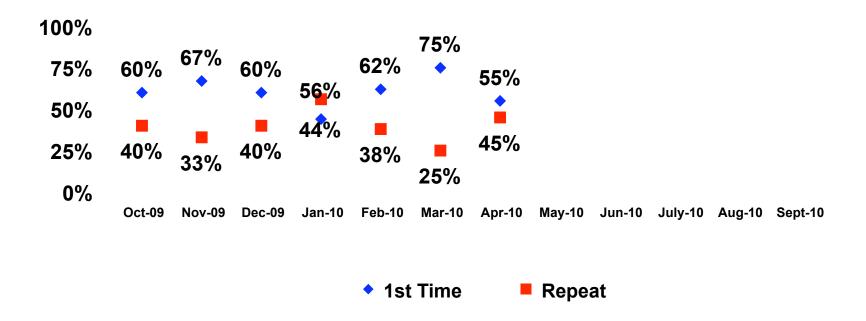

#### **Travel Planning - Segmentation**

|       |                 |        |       |        |        |         | OFFICE |       |         |      |         |           |      |        |
|-------|-----------------|--------|-------|--------|--------|---------|--------|-------|---------|------|---------|-----------|------|--------|
|       |                 |        | TOTAL | FAMILY | REPEAT | SHOPPER | LADY   | GROUP | STUDENT | GOLF | WEDDING | HONEYMOON | DIVE | SENIOR |
| Q.7   | Full package    | Count  | 77    | 33     | 35     | 39      | 11     |       | 7       | 6    | 7       | 12        | 9    | 3      |
|       | tours           | C o1 % | 23%   | 24%    | 24%    | 25%     | 28%    |       | 16%     | 50%  | 32%     | 44%       | 38%  | 13%    |
|       | Free-time       | Count  | 201   | 70     | 76     | 101     | 24     |       | 35      | 4    | 14      | 14        | 12   | 13     |
|       | package tours   | C o1 % | 61%   | 51%    | 51%    | 64%     | 62%    |       | 81%     | 33%  | 64%     | 52%       | 50%  | 54%    |
|       | Individually    | Count  | 43    | 30     | 31     | 11      | 3      |       | 1       | 1    |         |           | 2    | 5      |
|       | arranged travel | C o1 % | 13%   | 22%    | 21%    | 7%      | 8%     |       | 2%      | 8%   |         |           | 8%   | 21%    |
|       | Group tour      | Count  | 10    | 4      | 6      | 8       | 1      | 10    |         | 1    | 1       | 1         | 1    | 3      |
|       |                 | C o1 % | 3%    | 3%     | 4%     | 5%      | 3%     | 100%  |         | 8%   | 5%      | 4%        | 4%   | 13%    |
| Total | Count           |        | 331   | 137    | 148    | 159     | 39     | 10    | 43      | 12   | 22      | 27        | 24   | 24     |