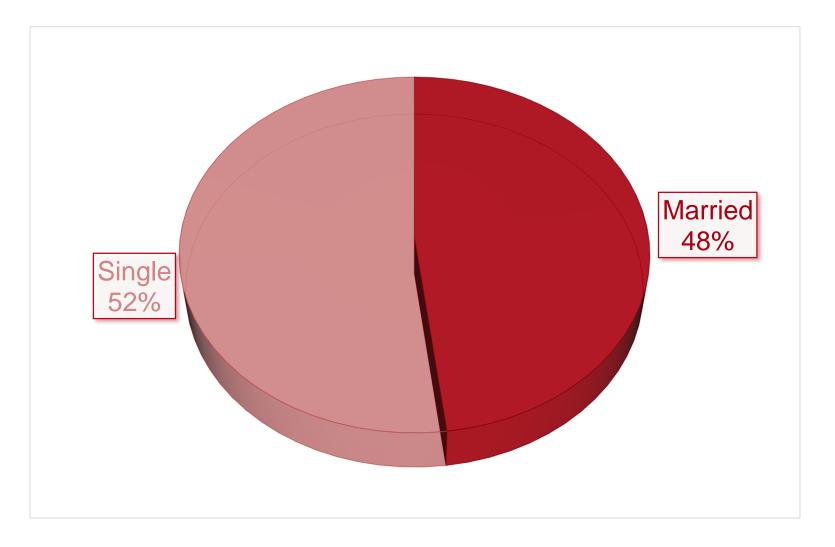

#### **Marital Status**

#### Marital status – FY2019 Tracking

#### Marital status – Key Segments

#### GVB EXIT SURVEY QE MARITAL STATUS

|    |         | TOTAL | FAMILY | REPEAT<br>VISITOR | OFFICE LADY | SILVERS        | MICE | WEDDING | GROUP<br>TOUR     |
|----|---------|-------|--------|-------------------|-------------|----------------|------|---------|-------------------|
|    |         | 275   |        | ā .               | 5           | 8 <del>.</del> |      | 5       | 39 <del>7</del> 3 |
| QE | Married | 48%   | 82%    | 57%               | 34%         | 95%            | 25%  | 61%     | 49%               |
|    | Single  | 52%   | 18%    | 43%               | 66%         | 5%             | 75%  | 39%     | 51%               |
|    | Total   | 1093  | 551    | 499               | 203         | 21             | 4    | 104     | 214               |