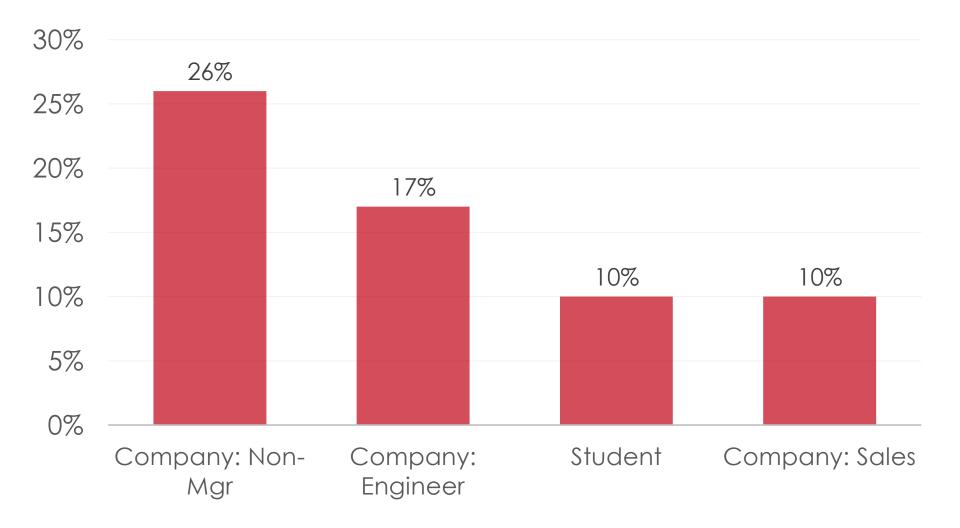

|
|    | 3      | 56%   | 52%    | 54%               | 56%              | 43%     |                | 57%            | 55%           |
|    | 4+     | 31%   | 42%    | 33%               | 29%              | 43%     | 75%            | 37%            | 27%           |
|    | Total  | 1093  | 551    | 499               | 203              | 21      | 4              | 104            | 214           |
| SA | Mean   | 3.39  | 3.62   | 3.59              | 3.27             | 3.95    | 4.00           | 3.42           | 3.11          |
|    | Median | 3     | 3      | 3                 | 3                | 3       | 4              | 3              | 3             |

#### GVB EXIT SURVEY SA How many nights did you stay on Guam?

Prepared by Anthology Research

### Occupation – Top Responses (10%+)



# SECTION 2 TRAVEL PLANNING

[A]

#### **Organized Group Tour**





### **Organized Group Tour- Tracking**

| 70%                  |                           |                           |                           |                            |     |
|----------------------|---------------------------|---------------------------|---------------------------|----------------------------|-----|
| 60%                  |                           |                           |                           |                            |     |
| 50%                  |                           |                           |                           |                            |     |
| 40%                  |                           |                           |                           |