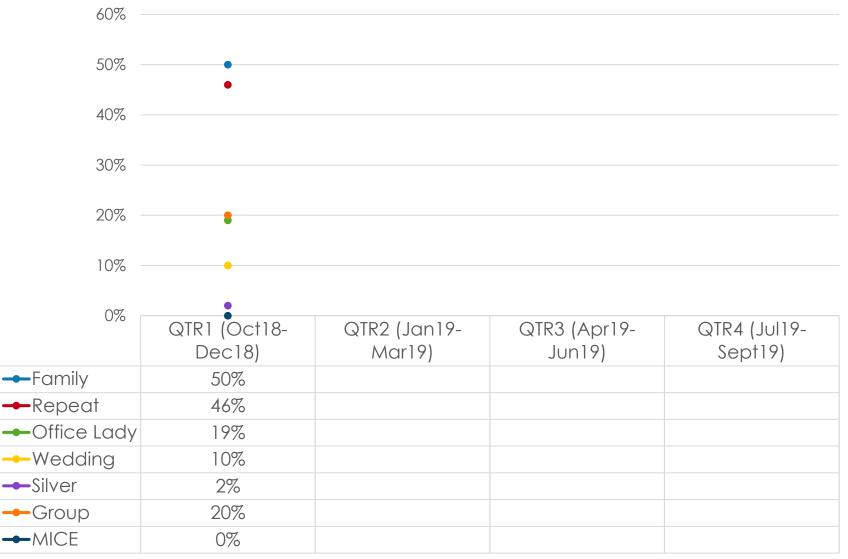

## **Key Highlighted Segments**

- The specific objectives were:
  - To determine the relative size and expenditure behavior of the following market segments:
    - Families (Q6)
    - Office Lady/ Salary Woman (Gender/ Q25 Office worker- nonmanagerial
    - Group Tour (Q7)
    - MICE (Q5A Convention/ Conference/ Trade Show/ Company sponsored)
    - Silver (QF Age 60+)
    - Wedding (Q5A)
    - Repeat Visitor (Q3A)
  - To identify the most significant factors affecting overall visitor satisfaction.
  - To identify (for all Japan visitors) the most important determinants of on-island spending

### **Key Highlighted Segments**

# SECTION 1 PROFILE OF RESPONDENTS