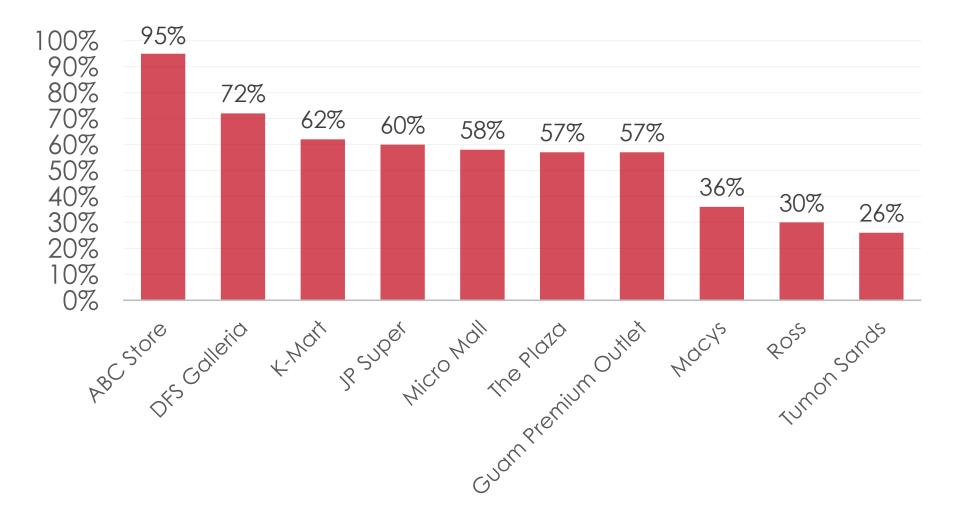

0% 30% 40% 50%

## **NEGATIVE ASPECTS OF TRIP**



### Guam was better than expected



## I had no communication problems



### **Recommend Guam - family & friends**



### Sites on Guam were attractive



## I plan to visit Guam again



## Not enough night time activities



### Tour guides were professional



### Tour drivers were professional



## Taxi drivers were professional



#### Taxis were clean



### Guam airport was clean



## Ease of getting around



# Safety walking around at night



## Price of things on Guam



### GENERAL SATISFACTION – Quality/ Cleanliness



#### ACCOMMODATIONS – OVERALL SATISFACTION



### ACCOMMODATIONS – Satisfaction by Category



#### DINING EXPERIENCE (Outside Hotel) – Satisfaction by Category



## Shopping Malls/ Stores (Top Responses)



### **SHOPPING - SATISFACTION**



# **OPTIONAL TOUR PARTICIPATION –** FY2019 Tracking

| 100% |                        |                        |                        |                         |
|------|------------------------|------------------------|------------------------|-------------------------|
| 90%  |                        |                        |                        |                         |
| 80%  |                        |                        |                        |                         |
| 70%  |                        |                        |                        |                         |
| 60%  |                        |                        |                        |                         |
| 50%  | 49%                    |