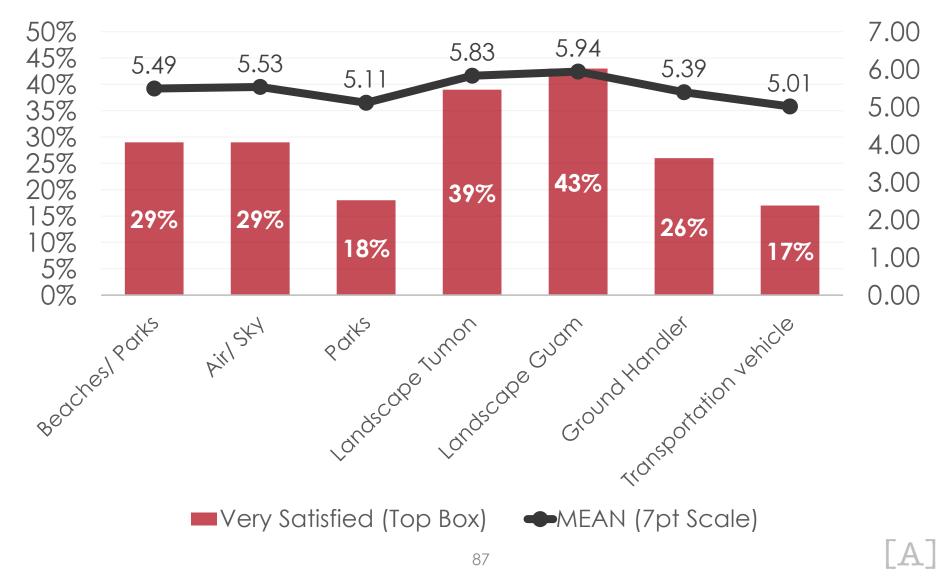

ECTS OF TRIP**

40% Beach/Ocean Friendly/Warm ppl 10% Pkg tour/ activity 9% Natural beauty 9% Shopping 8% Hotel/accommodation 7% 5% Weather/ climate Relax 3% **Event-** participant 3% 2% Local culture 0% 10% 20% 30% 40% 50%

## **NEGATIVE ASPECTS OF TRIP**



### Guam was better than expected



## I had no communication problems



### **Recommend Guam - family & friends**



### Sites on Guam were attractive



## I plan to visit Guam again



## Not enough night time activities



### Tour guides were professional



### Tour drivers were professional



## Taxi drivers were professional



#### Taxis were clean



### Guam airport was clean



## Ease of getting around



# Safety walking around at night



## Price of things on Guam



### GENERAL SATISFACTION – Quality/ Cleanliness



#### ACCOMMODATIONS – OVERALL SATISFACTION



### ACCOMMODATIONS – Satisfaction by Category



#### DINING EXPERIENCE (Outside Hotel) – Satisfaction by Category



## Shopping Malls/ Stores (Top Responses)



### **SHOPPING - SATISFACTION**



# **OPTIONAL TOUR PARTICIPATION –** FY2019 Tracking

| 100% |                        |                        |                        |                         |
|------|------------------------|------------------------|------------------------|-------------------------|
| 90%  |                        |                        |                        |                         |
| 80%  |                        |                        |                        |                         |
| 70%  |                        |                        |