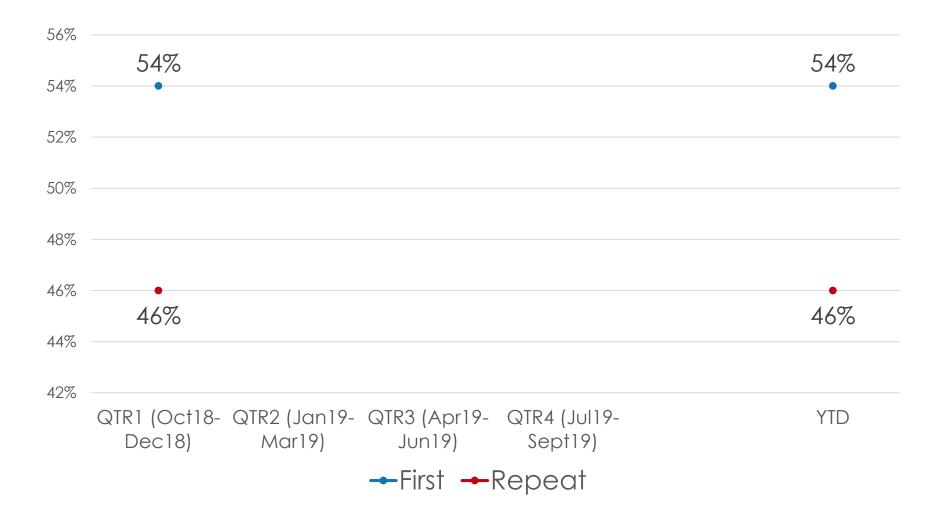

#### Trips to Guam – Key Segments

GVB EXIT SURVEY Q3 Including this trip, how many times have you visited Guam?

|    |           | TOTAL | FAMILY | REPEAT<br>VISITOR | OFFICE LADY | SILVERS | MICE | WEDDING | GROUP<br>TOUR |
|----|-----------|-------|--------|-------------------|-------------|---------|------|---------|---------------|
|    |           | 171   | 87     | 373               | 376         |         | 1    | 12      | 2             |
| Q3 | 1 st time | 54%   | 49%    |                   | 54%         | 19%     | 100% | 69%     | 58%           |
|    | Repeat    | 46%   | 51%    | 100%              | 46%         | 81%     |      | 31%     | 42%           |
|    | Total     | 1093  | 551    | 499               | 203         | 21      | 4    | 104     | 214           |
| Q3 | Mean      | 2.64  | 3.00   | 4.59              | 2.30        | 7.81    | 1.00 | 1.89    | 2.91          |
|    | Median    | 1     | 2      | 3                 | 1           | 3       | 1    | 1       | 1             |