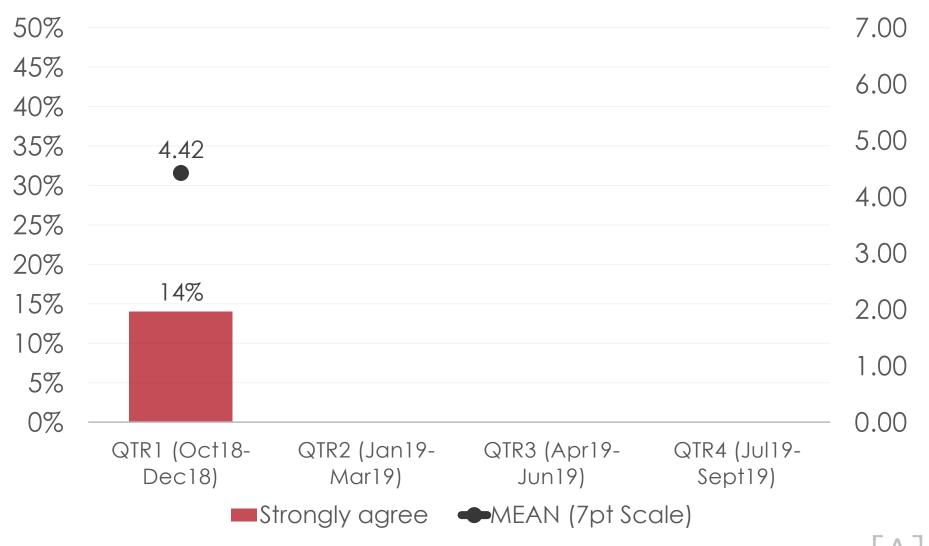

TR1 (Oc†18-<br>Dec18) | QTR2 (Jan19-<br>Mar19) | QTR3 (Apr19-<br>Jun19) | QTR4 (Jul19-<br>Sept19) |
| - MEAN        | \$72.87                |                        |                        |                         |

SECTION 4 VISITOR SATISFACTION BEHAVIOR

ΓΑ

## **OVERALL SATISFACTION**



## **POSITIVE ASPECTS OF TRIP**

40% Beach/Ocean Friendly/Warm ppl 10% Pkg tour/ activity 9% Natural beauty 9% Shopping 8% Hotel/accommodation 7% 5% Weather/ climate Relax 3% **Event-** participant 3% 2% Local culture 0% 10% 20% 30% 40% 50%

## **NEGATIVE ASPECTS OF TRIP**



### Guam was better than expected



## I had no communication problems



### **Recommend Guam - family & friends**



### Sites on Guam were attractive



## I plan to visit Guam again



## Not enough night time activities



### Tour guides were professional



### Tour drivers were professional



## Taxi drivers were professional



#### Taxis were clean



### Guam airport was clean



## Ease of getting around



# Safety walking around at night



## Price of things on Guam



### GENERAL SATISFACTION – Quality/ Cleanliness



#### ACCOMMODATIONS – OVERALL SATISFACTION



### ACCOMMODATIONS – Satisfaction by Category



#### DINING EXPERIENCE (Outside Hotel) – Satisfaction by Category



## Shopping Malls/ Stores (Top Responses)



### **SHOPPING - SATISFACTION**



# **OPTIONAL TOUR PARTICIPATION –** FY2019 Tracking

| 100% |                        |                        |                        |                         |
|------|------------------------|------------------------|--------------------