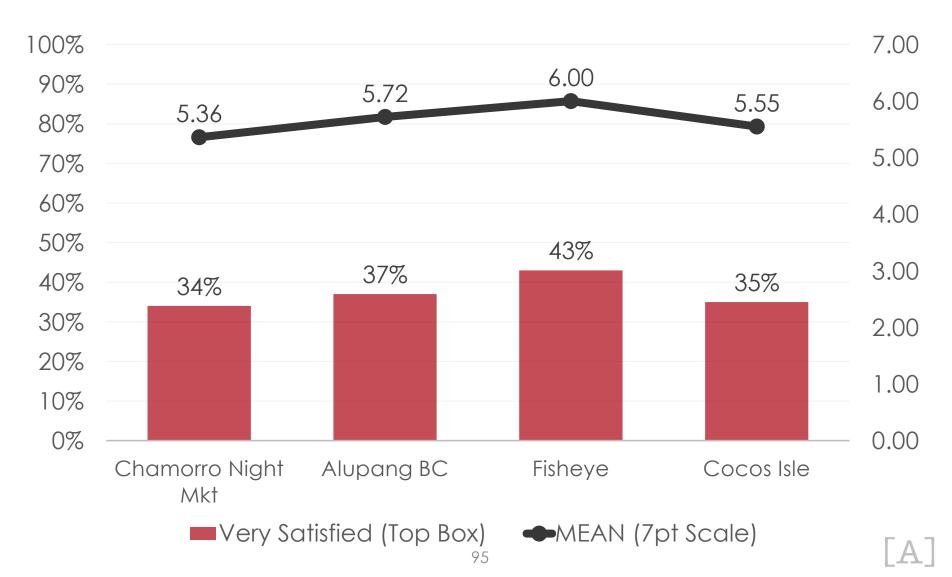

|
| 40%  |                        |                        |                        |                         |
| 30%  |                        |                        |                        |                         |
| 20%  |                        |                        |                        |                         |
| 10%  |                        |                        |                        |                         |
| 0% - |                        |                        |                        |                         |
|      | QTR1 (Oct18-<br>Dec18) | QTR2 (Jan19-<br>Mar19) | QTR3 (Apr19-<br>Jun19) | QTR4 (Jul19-<br>Sept19) |



## Optional Tour Participation (Top Responses/ 5%+)



## Optional Tour Satisfaction Top Responses only - Participation (5%+)



#### **DAY TOUR - SATISFACTION**



#### **NIGHT TOUR - SATISFACTION**



## Activities Participation (Top Responses)



SECTION 5 PROMOTIONS



## INTERNET- GUAM SOURCES OF INFORMATION



## INTERNET- SOURCES OF INFORMATION Things to do on Guam



### INTERNET- SOURCES OF INFORMATION GVB





### **TRAVEL MOTIVATION**

| 45% -             |              |              |              |              |
|-------------------|--------------|--------------|--------------|--------------|
| 40% -             | 8            |              |              |              |
| 35% -             |              |              |              |              |
| 30% -             |              |              |              |              |
| 25% -             |              |              |              |