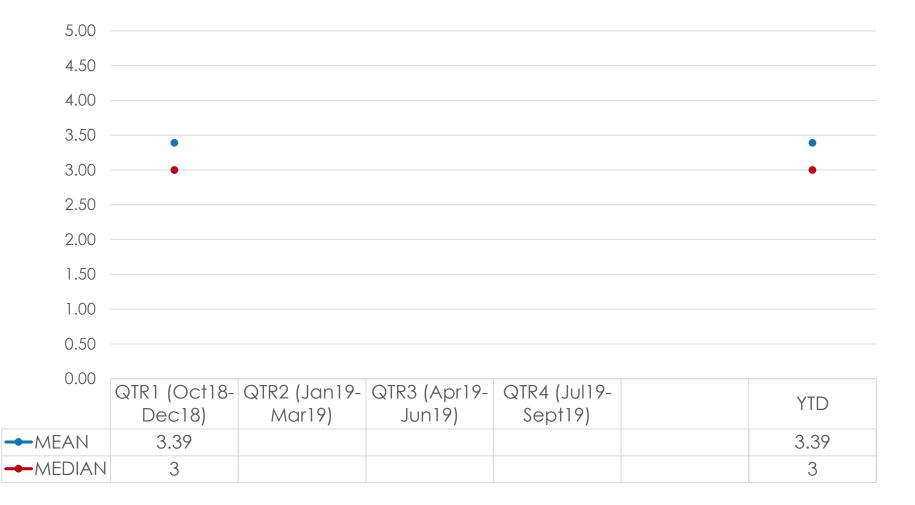

#### MEAN NUMBER OF NIGHTS = 3.39 MEDIAN NUMBER OF NIGHTS = 3

## Length of Stay – FY2019 Tracking

#### Length of Stay – Key Segments

|    |        | TOTAL | FAMILY | REPEAT<br>VISITOR | OFFICE LADY      | SILVERS | MICE           | WEDDING        | GROUP<br>TOUR |
|----|--------|-------|--------|-------------------|------------------|---------|----------------|----------------|---------------|
|    |        | 1.5   | 373    |                   | 8 <del>7</del> 8 |         | 8 <del>.</del> | 8 <del>.</del> | 15            |
| SA | 1-2    | 13%   | 6%     | 13%               | 16%              | 14%     | 25%            | 7%             | 19%           |
|    | 3      | 56%   | 52%    | 54%               | 56%              | 43%     |                | 57%            | 55%           |
|    | 4+     | 31%   | 42%    | 33%               | 29%              | 43%     | 75%            | 37%            | 27%           |
|    | Total  | 1093  | 551    | 499               | 203              | 21      | 4              | 104            | 214           |
| SA | Mean   | 3.39  | 3.62   | 3.59              | 3.27             | 3.95    | 4.00           | 3.42           | 3.11          |
|    | Median | 3     | 3      | 3                 | 3                | 3       | 4              | 3              | 3             |

#### GVB EXIT SURVEY SA How many nights did you stay on Guam?

Prepared by Anthology Research