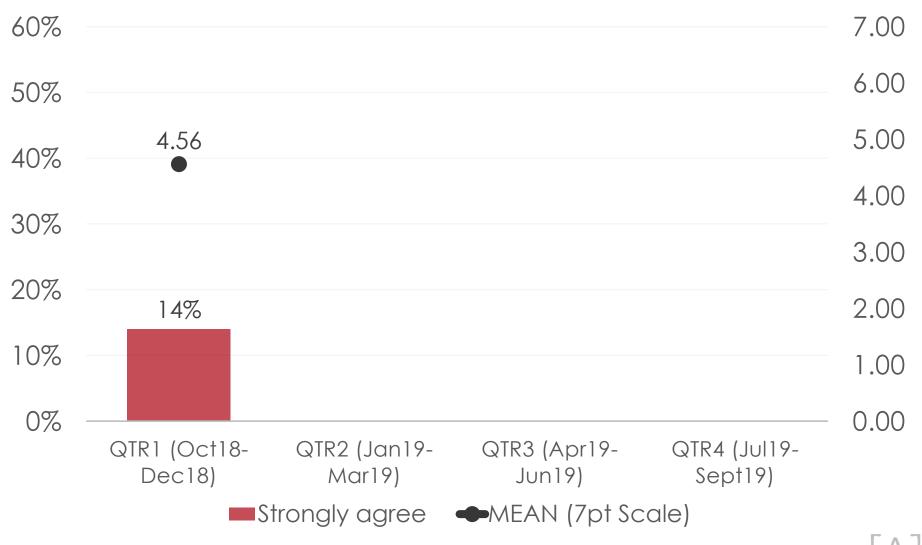

Α

## **OVERALL SATISFACTION**



## **POSITIVE ASPECTS OF TRIP**

40% Beach/Ocean Friendly/Warm ppl 10% Pkg tour/ activity 9% Natural beauty 9% Shopping 8% Hotel/accommodation 7% 5% Weather/ climate Relax 3% **Event-** participant 3% 2% Local culture 0% 10% 20% 30% 40% 50%

## **NEGATIVE ASPECTS OF TRIP**



### Guam was better than expected



## I had no communication problems



### **Recommend Guam - family & friends**



### Sites on Guam were attractive



## I plan to visit Guam again



## Not enough night time activities



### Tour guides were professional



### Tour drivers were professional



## Taxi drivers were professional



#### Taxis were clean



### Guam airport was clean



## Ease of getting around



# Safety walking around at night



## Price of things on Guam



### GENERAL SATISFACTION – Quality/ Cleanliness



#### ACCOMMODATIONS – OVERALL SATISFACTION



### ACCOMMODATIONS – Satisfaction by Category



#### DINING EXPERIENCE (Outside Hotel) – Satisfaction by Category



## Shopping Malls/ Stores (Top Responses)



### **SHOPPING - SATISFACTION**



# **OPTIONAL TOUR PARTICIPATION –** FY2019 Tracking

| 100% |                        |                        |                        |                         |
|------|------------------------|------------------------|------------------------|-------------------------|
| 90%  |                        |                        |                        |                         |
| 80%  |                        |                        |                        |                         |
| 70%  |