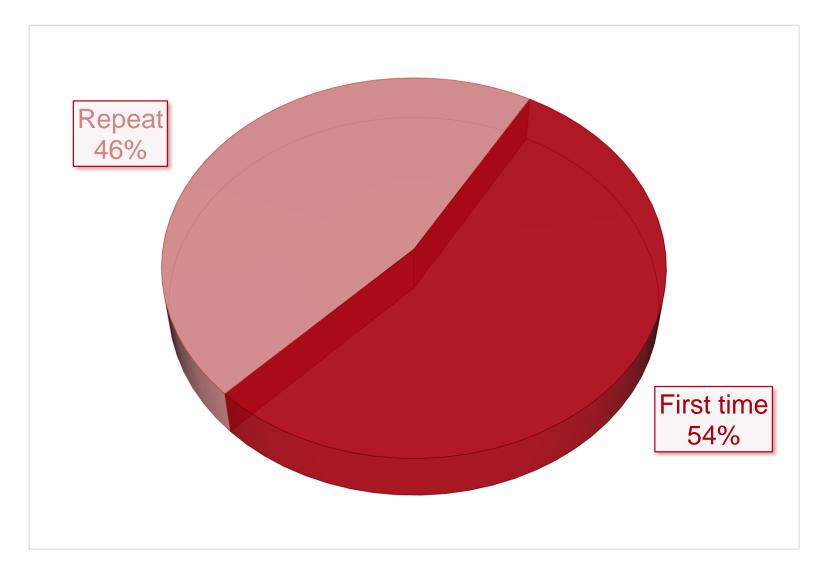

#### Trips to Guam – Key Segments

GVB EXIT SURVEY Q3 Including this trip, how many times have you visited Guam?

|    |           | TOTAL | FAMILY | REPEAT<br>VISITOR | OFFICE LADY | SILVERS | MICE | WEDDING | GROUP<br>TOUR |
|----|-----------|-------|--------|-------------------|-------------|---------|------|---------|---------------|
|    |           | 171   | 87     | 373               | 376         |         | 1    | 12      | 2             |
| Q3 | 1 st time | 54%   | 49%    |                   | 54%         | 19%     | 100% | 69%     | 58%           |
|    | Repeat    | 46%   | 51%    | 100%              | 46%         | 81%     |      | 31%     | 42%           |
|    | Total     | 1093  | 551    | 499               | 203         | 21      | 4    | 104     | 214           |
| Q3 | Mean      | 2.64  | 3.00   | 4.59              | 2.30        | 7.81    | 1.00 | 1.89    | 2.91          |
|    | Median    | 1     | 2      | 3                 | 1           | 3       | 1    | 1       | 1             |