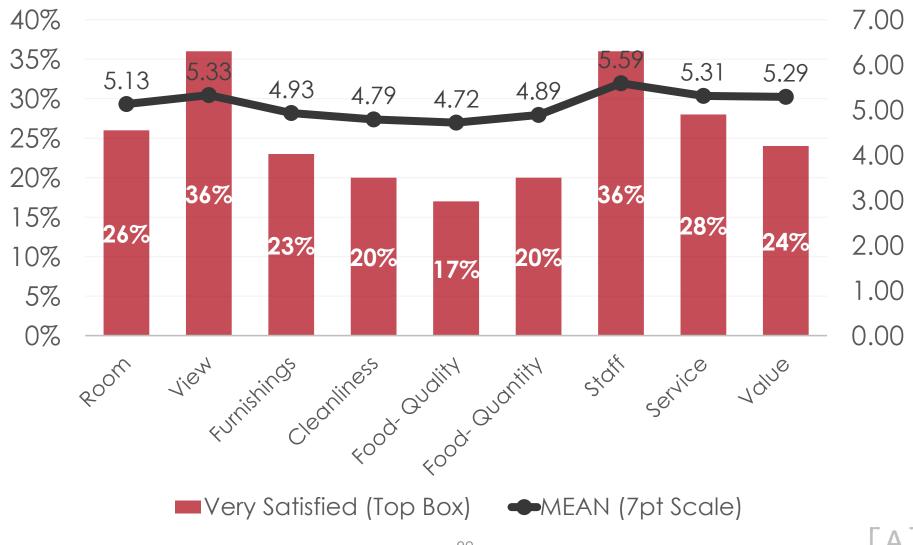

#### ACCOMMODATIONS – OVERALL SATISFACTION

### ACCOMMODATIONS – Satisfaction by Category