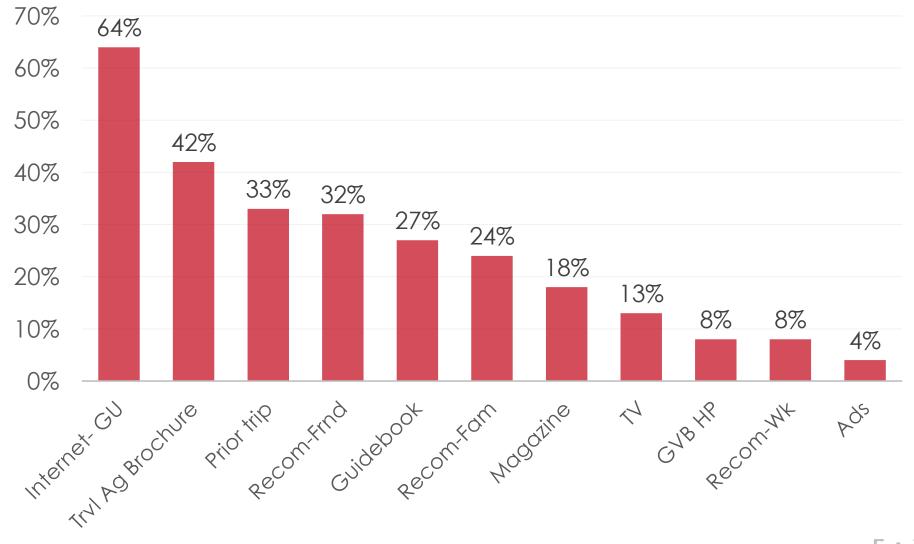

|
|    | Retail staff                        | 6%    | 6%     | 5%                | 4%          | 5%      |      | 11%     | 5%                 |
|    | Other visitors                      | 5%    | 4%     | 4%                | 3%          | 5%      |      | 7%      | 6%                 |
|    | Guam Visitors Bureau                | 3%    | 4%     | 4%                | 3%          | 5%      | 25%  | 3%      | 4%                 |
|    | Visitors channel                    | 3%    | 3%     | 2%                | 1%          |         |      | 2%      | 3%                 |
|    | Total                               | 1090  | 549    | 497               | 202         | 21      | 4    | 103     | 213                |

Prepared by Anthology Research

### SOURCES OF INFORMATION TRIP INFLUENCERS



# SECTION 6 FUTURE TRAVEL TO GUAM

# Will security screening/ immigration at Guam Airport impact future travel to Guam?



# What would it take to make you stay an extra day on Guam?



#### **FUTURE TRAVEL CONCERNS**



SECTION 7 GUAM CULTURE



#### EXPERIENCED-CHAMORRO/ HAFA ADAI SPIRIT



# EXPERIENCED-OTHER CULTURAL ACTIVITY/EVENTS



# SOURCES OF INFORMATION-CULTURAL ACTIVITY/EVENTS



# SATISFACTION-CULTURAL ACTIVITY/EVENTS



# OBSTACLES-CULTURAL ACTIVITY/EVENTS



ADVANCED STATISTICS



# **Analysis Technique**

- Dependent variables: total per person on island expenditure and overall satisfaction (numeric)
- Independent variables are satisfaction with different aspects of trip to Guam (numeric).
- Use of linear stepwise regression to derive predictors (drivers) of on-island exp