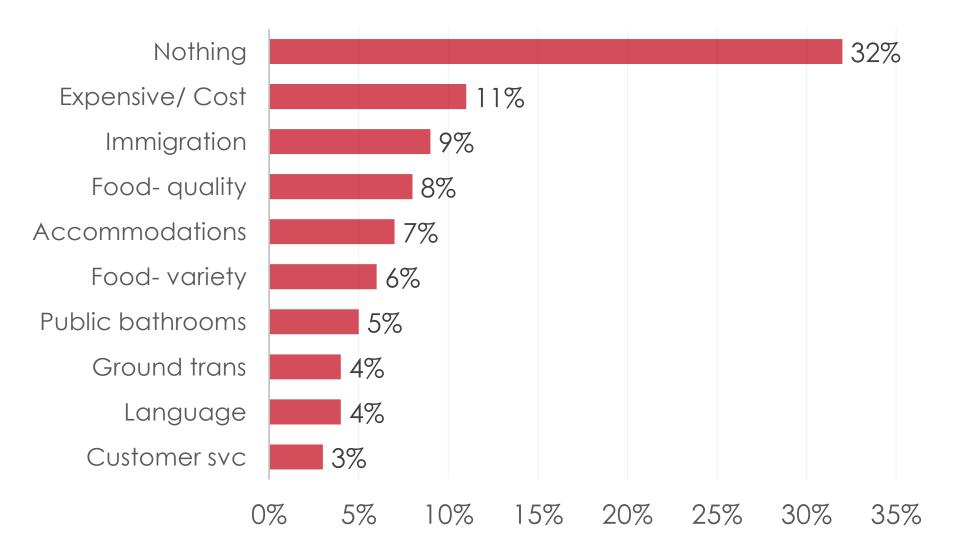

|                        |                        |                         |
| \$0.00        |                        |                        |                        |                         |
| <b>р</b> 0.00 | QTR1 (Oc†18-<br>Dec18) | QTR2 (Jan19-<br>Mar19) | QTR3 (Apr19-<br>Jun19) | QTR4 (Jul19-<br>Sept19) |
| - MEAN        | \$72.87                |                        |                        |                         |

SECTION 4 VISITOR SATISFACTION BEHAVIOR

ΓΑ

## **OVERALL SATISFACTION**



## **POSITIVE ASPECTS OF TRIP**

40% Beach/Ocean Friendly/Warm ppl 10% Pkg tour/ activity 9% Natural beauty 9% Shopping 8% Hotel/accommodation 7% 5% Weather/ climate Relax 3% **Event-** participant 3% 2% Local culture 0% 10% 20% 30% 40% 50%

## **NEGATIVE ASPECTS OF TRIP**



### Guam was better than expected



## I had no communication problems



### **Recommend Guam - family & friends**



### Sites on Guam were attractive



## I plan to visit Guam again



## Not enough night time activities



### Tour guides were professional



### Tour drivers were professional



## Taxi drivers were professional



#### Taxis were clean



### Guam airport was clean



## Ease of getting around



# Safety walking around at night



## Price of things on Guam



### GENERAL SATISFACTION – Quality/ Cleanliness



#### ACCOMMODATIONS – OVERALL SATISFACTION



### ACCOMMODATIONS – Satisfaction by Category



#### DINING EXPERIENCE (Outside Hotel) – Satisfaction by Category



## Shopping Malls/ Stores (Top Responses)



### **SHOPPING - SATISFACTION**



# **OPTIONAL