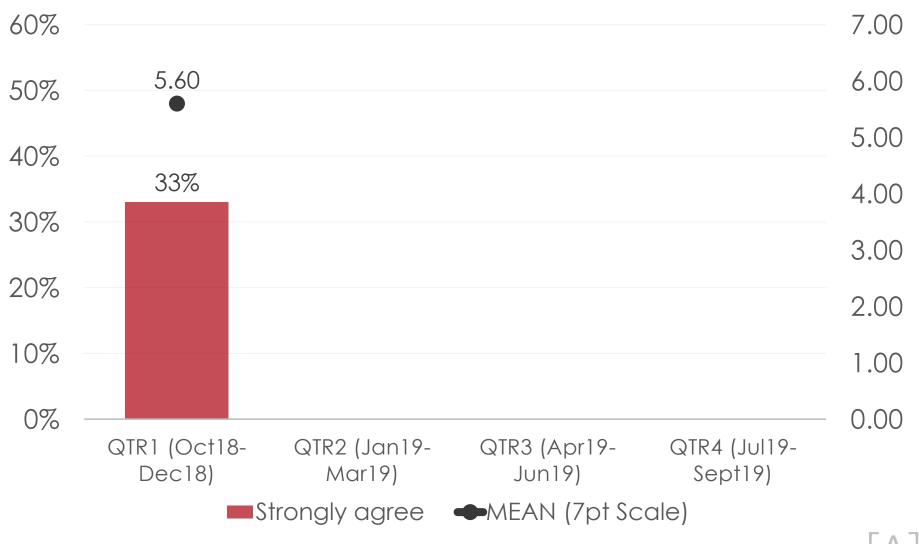

|                        |                         |
| <b>р</b> 0.00 | QTR1 (Oc†18-<br>Dec18) | QTR2 (Jan19-<br>Mar19) | QTR3 (Apr19-<br>Jun19) | QTR4 (Jul19-<br>Sept19) |
| - MEAN        | \$72.87                |                        |                        |                         |

SECTION 4 VISITOR SATISFACTION BEHAVIOR

ΓΑ

## **OVERALL SATISFACTION**



## **POSITIVE ASPECTS OF TRIP**

40% Beach/Ocean Friendly/Warm ppl 10% Pkg tour/ activity 9% Natural beauty 9% Shopping 8% Hotel/accommodation 7% 5% Weather/ climate Relax 3% **Event-** participant 3% 2% Local culture 0% 10% 20% 30% 40% 50%

## **NEGATIVE ASPECTS OF TRIP**



### Guam was better than expected



## I had no communication problems



### **Recommend Guam - family & friends**



### Sites on Guam were attractive



## I plan to visit Guam again



## Not enough night time activities



### Tour guides were professional



### Tour drivers were professional



## Taxi drivers were professional



#### Taxis were clean



### Guam airport was clean



## Ease of getting around



# Safety walking around at night



## Price of things on Guam



### GENERAL SATISFACTION – Quality/ Cleanliness



#### ACCOMMODATIONS – OVERALL SATISFACTION



### ACCOMMODATIONS – Satisfaction by Category



#### DINING EXPERIENCE (Outside Hotel) – Satisfaction by Category



## Shopping Malls/ Stores (Top Responses)



### **SHOPPING - SATISFACTION**



# **OPTIONAL TOUR PARTICIPATION –** FY2019 Tracking

| 100% |                        |                        |                        |                         |
|-----