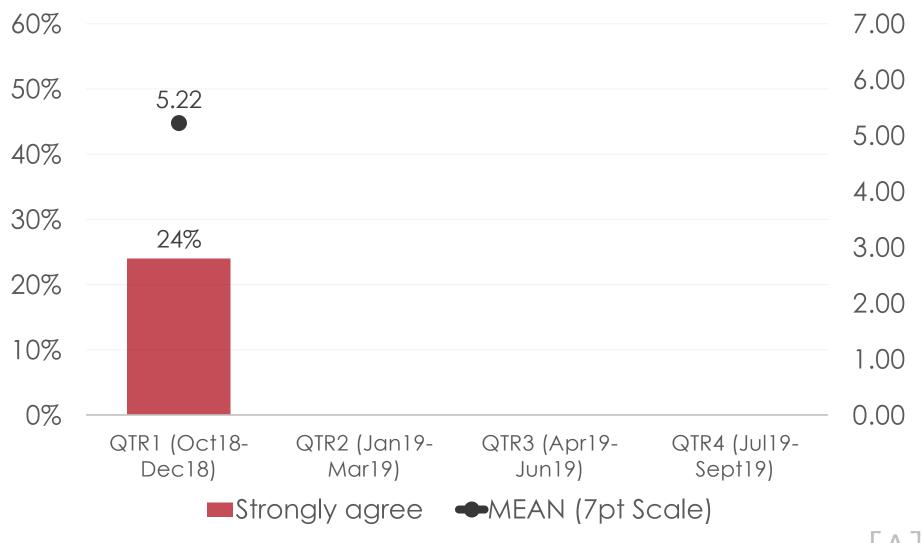

TR4 (Jul19-<br>Sept19) |
| - MEAN        | \$72.87                |                        |                        |                         |

SECTION 4 VISITOR SATISFACTION BEHAVIOR

ΓΑ

## **OVERALL SATISFACTION**



## **POSITIVE ASPECTS OF TRIP**

40% Beach/Ocean Friendly/Warm ppl 10% Pkg tour/ activity 9% Natural beauty 9% Shopping 8% Hotel/accommodation 7% 5% Weather/ climate Relax 3% **Event-** participant 3% 2% Local culture 0% 10% 20% 30% 40% 50%

## **NEGATIVE ASPECTS OF TRIP**



### Guam was better than expected



## I had no communication problems



### **Recommend Guam - family & friends**



### Sites on Guam were attractive



## I plan to visit Guam again



## Not enough night time activities



### Tour guides were professional



### Tour drivers were professional



## Taxi drivers were professional



#### Taxis were clean



### Guam airport was clean



## Ease of getting around



# Safety walking around at night



## Price of things on Guam



### GENERAL SATISFACTION – Quality/ Cleanliness



#### ACCOMMODATIONS – OVERALL SATISFACTION



### ACCOMMODATIONS – Satisfaction by Category



#### DINING EXPERIENCE (Outside Hotel) – Satisfaction by Category



## Shopping Malls/ Stores (Top Responses)



### **SHOPPING - SATISFACTION**



# **OPTIONAL TOUR PARTICIPATION –** FY2019 Tracking

| 100% |                        |                        |                        |                         |
|------|------------------------|------------------------|------------------------|-------------------------|
| 90%  |                        |