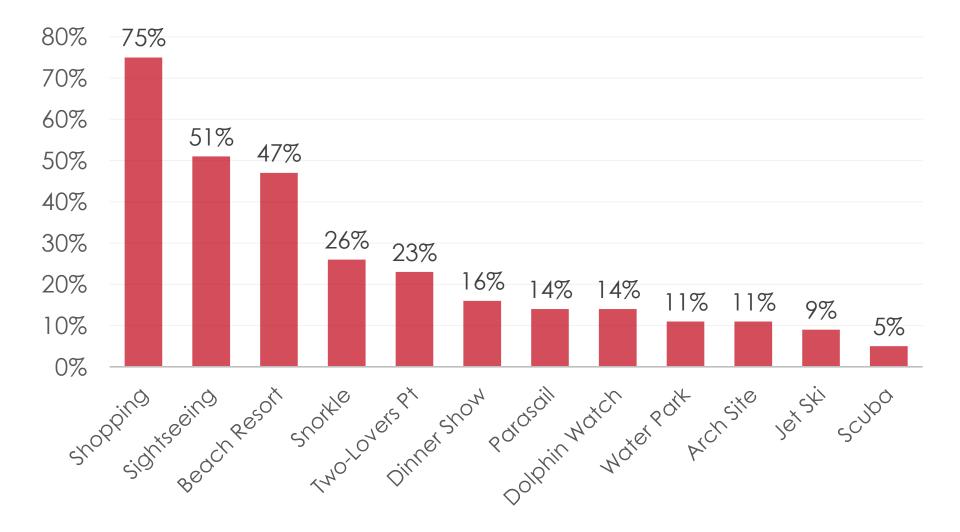

30%  |                        |                        |                        |                         |
| 20%  |                        |                        |                        |                         |
| 10%  |                        |                        |                        |                         |
| 0% - |                        |                        |                        |                         |
|      | QTR1 (Oct18-<br>Dec18) | QTR2 (Jan19-<br>Mar19) | QTR3 (Apr19-<br>Jun19) | QTR4 (Jul19-<br>Sept19) |



## Optional Tour Participation (Top Responses/ 5%+)



## Optional Tour Satisfaction Top Responses only - Participation (5%+)



#### **DAY TOUR - SATISFACTION**



#### **NIGHT TOUR - SATISFACTION**



## Activities Participation (Top Responses)



SECTION 5 PROMOTIONS



## INTERNET- GUAM SOURCES OF INFORMATION



## INTERNET- SOURCES OF INFORMATION Things to do on Guam



### INTERNET- SOURCES OF INFORMATION GVB





### **TRAVEL MOTIVATION**

| 45% -             |              |              |              |              |
|-------------------|--------------|--------------|--------------|--------------|
| 40% -             | 8            |              |              |              |
| 35% -             |              |              |              |              |
| 30% -             |              |              |              |              |
| 25% -             |              |              |              |              |
| 20% -             |              |              |              |              |
| 15% -             |