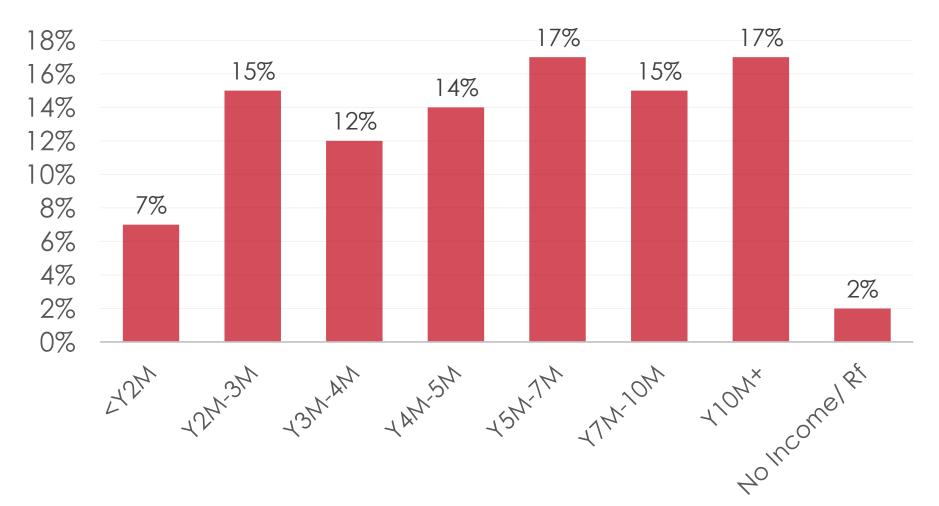

#### **Annual Household Income**

## Annual Household Income – Key Segments

|     |                         | TOTAL              | FAMILY | REPEAT<br>VISITOR | OFFICE LADY | SILVERS        | MICE | WEDDING    | GROUP<br>TOUR |
|-----|-------------------------|--------------------|--------|-------------------|-------------|----------------|------|------------|---------------|
|     |                         | 32 <del>7</del> 33 |        | 3                 | 5           | 8. <del></del> |      | <b>2</b> 8 | 272           |
| Q26 | Less than ¥2 million    | 7%                 | 5%     | 7%                | 8%          |                | 25%  | 5%         | 7%            |
|     | ¥2,000,001 ~¥3,000,000  | 15%                | 10%    | 12%               | 23%         | 15%            | 25%  | 13%        | 16%           |
|     | ¥3,000,001 ~¥4,000,000  | 12%                | 9%     | 11%               | 16%         | 5%             |      | 16%        | 15%           |
|     | ¥4,000,001 ~¥5,000,000  | 14%                | 12%    | 11%               | 16%         | 20%            |      | 18%        | 14%           |
|     | ¥5,000,001 ~¥7,000,000  | 17%                | 21%    | 17%               | 14%         | 25%            |      | 19%        | 15%           |
|     | ¥7,000,001 ~¥10 million | 15%                | 22%    | 19%               | 13%         | 10%            | 25%  | 12%        | 14%           |
|     | ¥10 million or more     | 17%                | 20%    | 21%               | 9%          | 25%            | 25%  | 18%        | 17%           |
|     | No Income               | 2%                 | 2%     | 2%                | 1%          |                |      |            | 1%            |
|     | Total                   | 1044               | 529    | 482               | 191         | 20             | 4    | 101        | 207           |

#### GVB EXIT SURVEY Q26 Household income:

Prepared by Anthology Research