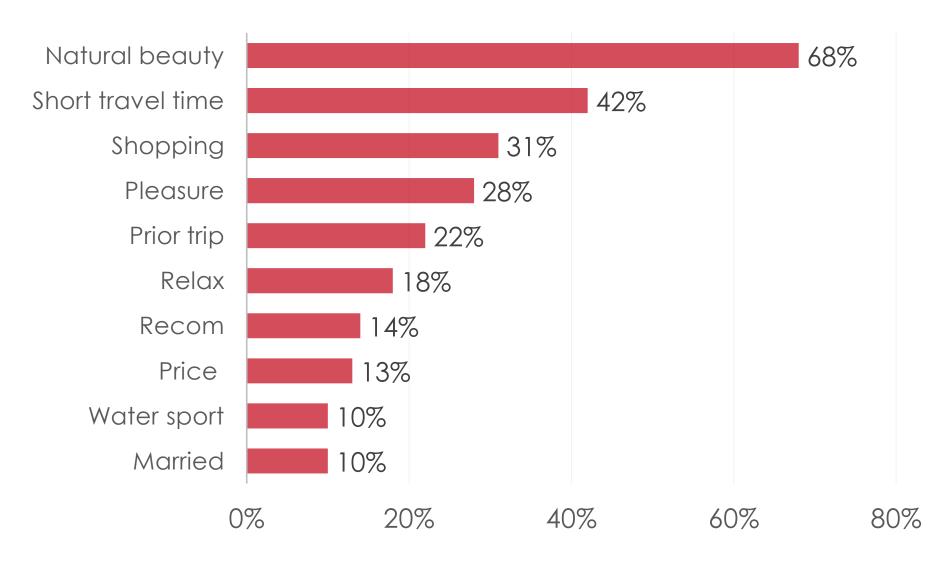

## Travel Motivation (Top Responses)

[A]

#### **Travel Motivation – Key Segments**

|     |                                                         | TOTAL | FAMILY | REPEAT<br>VISITOR | OFFICE LADY   | SILVERS | MICE | WEDDING | GROUP<br>TOUR |
|-----|---------------------------------------------------------|-------|--------|-------------------|---------------|---------|------|---------|---------------|
| -   |                                                         | 15    | 373    | 27.2              | 87 <b>7</b> 8 | 3       | 25   | 27      | 15            |
| Q5A | Beautiful seas, beaches,<br>tropical climate            | 68%   | 67%    | 65%               | 72%           | 71%     |      | 43%     | 58%           |
|     | Short travel time (not too<br>far from home)            | 42%   | 49%    | 45%               | 41%           | 71%     |      | 29%     | 37%           |
|     | Shopping                                                | 31%   | 26%    | 28%               | 34%           | 24%     | 25%  | 14%     | 23%           |
|     | Pleasure/ vacation                                      | 28%   | 25%    | 23%               | 26%           | 19%     |      | 16%     | 22%           |
|     | A previous visit                                        | 22%   | 25%    | 48%               | 21%           | 19%     |      | 9%      | 22%           |
|     | Just to relax                                           | 18%   | 18%    | 19%               | 15%           | 14%     | 25%  | 5%      | 14%           |
|     | Recommendation of<br>friend/ relative/ travel<br>agency | 14%   | 12%    | 9%                | 12%           |         |      | 10%     | 15%           |
|     | Price of the tour package                               | 13%   | 11%    | 13%               | 16%           | 10%     |      |         | 12%           |
|     | Water sports (snorkeling,<br>windsurfing, parasailing)  | 10%   | 9%     | 7%                | 13%           | 10%     |      | 4%      | 7%            |
|     | To Get Married/ attend<br>Wedding                       | 10%   | 16%    | 6%                | 9%            | 10%     | 25%  | 100%    | 15%           |
|     | Honeymoon                                               | 9%    | 17%    | 4%                | 7%            |         |      | 26%     | 6%            |
|     | It is a safe place to spend<br>a vacation               | 7%    | 8%     | 7%                | 2%            | 19%     |      | 4%      | 7%            |
|     | Company/ business trip                                  | 5%    | 1%     | 4%                | 5%            | 5%      | 25%  |         | 21%           |
|     | Scuba diving                                            | 2%    | 1%     | 3%                | 2%            | 14%     |      | 1%      | 2%            |
|     | To golf                                                 | 2%    | 2%     | 4%                | 1%            | 5%      | 25%  | 1%      | 3%            |
|     | To visit friends or<br>relatives                        | 2%    | 2%     | 2%                | 2%            |         | 25%  | 1%      | 2%            |
|     | Shop Guam E-Fest                                        | 1%    | 0%     | 1%                | 1%            |         |      | 1%      | 1%            |
|     | Organized sporting<br>activity/ event                   | 1%    | 1%     | 1%                | 1%            |         | 25%  |         | 1%            |
|     | My company sponsored<br>me                              | 1%    | 0%     | 1%                | 1%            |         | 25%  |         | 3%            |
|     | School trip                                             | 0%    |        |                   | 0%            |         |      |         | 2%            |
|     | Adventure                                               | 0%    |        | 0%                |               |         |      |         | 1%            |
|     | Incentive trip                                          | 0%    | 0%     |                   | 0%            |         | 75%  | 1%      | 1%            |
|     | Government or military                                  | 0%    | 0%     | 1%                |               |         |      |         |               |
|     | Convention/ conference/<br>trade show/ meeting          | 0%    |        |                   |               |         | 25%  |         |               |
|     | Career certification/<br>testing                        | 0%    |        |                   |               |         |      |         | 0%            |
|     | Total                                                   | 1091  | 550    | 497               | 203           | 21      | 4    | 104     | 214           |

#### GVB EXIT SURVEY Q5A Please select the top three reasons that motivated you to travel to Guam?

Prepared by Anthology Research

SECTION 3 EXPENDITURES