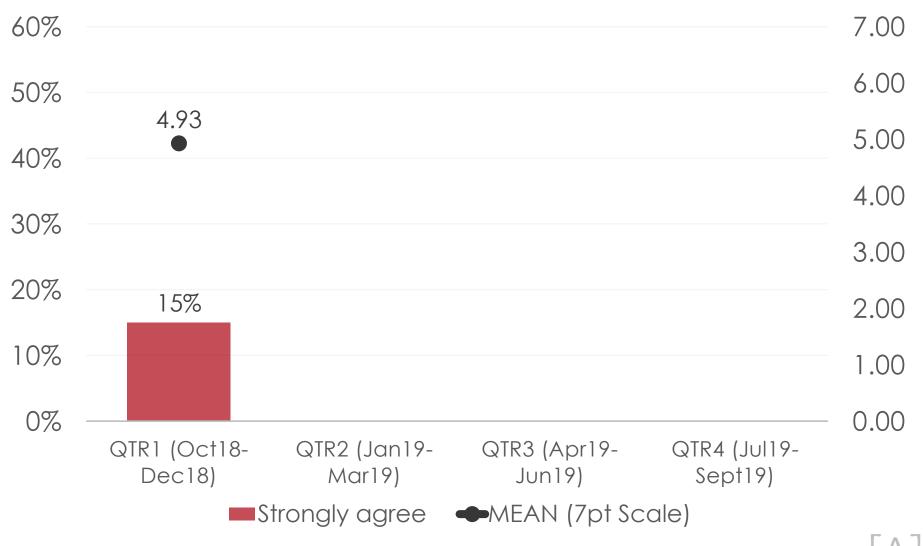

SITOR SATISFACTION BEHAVIOR

ΓΑ

## **OVERALL SATISFACTION**



## **POSITIVE ASPECTS OF TRIP**

40% Beach/Ocean Friendly/Warm ppl 10% Pkg tour/ activity 9% Natural beauty 9% Shopping 8% Hotel/accommodation 7% 5% Weather/ climate Relax 3% **Event-** participant 3% 2% Local culture 0% 10% 20% 30% 40% 50%

## **NEGATIVE ASPECTS OF TRIP**



### Guam was better than expected



## I had no communication problems



### **Recommend Guam - family & friends**



### Sites on Guam were attractive



## I plan to visit Guam again



## Not enough night time activities



### Tour guides were professional



### Tour drivers were professional



## Taxi drivers were professional



#### Taxis were clean



### Guam airport was clean



## Ease of getting around



# Safety walking around at night



## Price of things on Guam



### GENERAL SATISFACTION – Quality/ Cleanliness



#### ACCOMMODATIONS – OVERALL SATISFACTION



### ACCOMMODATIONS – Satisfaction by Category



#### DINING EXPERIENCE (Outside Hotel) – Satisfaction by Category



## Shopping Malls/ Stores (Top Responses)



### **SHOPPING - SATISFACTION**



# **OPTIONAL TOUR PARTICIPATION –** FY2019 Tracking

| 100% |                        |                        |                        |                         |
|------|------------------------|------------------------|------------------------|-------------------------|
| 90%  |                        |                        |                        |                         |
| 80%  |                        |                        |                        |