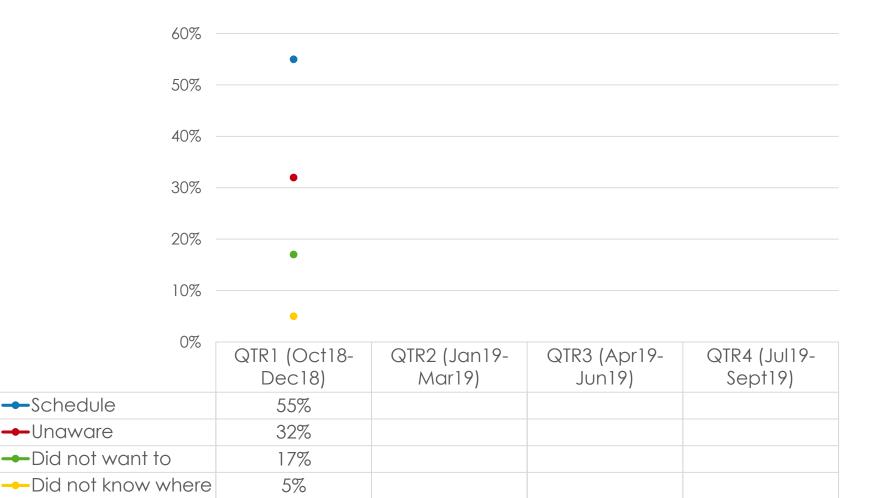

3%    | 3%     | 2%                | 1%          |         |      | 2%      | 3%                 |
|    | Total                               | 1090  | 549    | 497               | 202         | 21      | 4    | 103     | 213                |

Prepared by Anthology Research

### SOURCES OF INFORMATION TRIP INFLUENCERS



# SECTION 6 FUTURE TRAVEL TO GUAM

# Will security screening/ immigration at Guam Airport impact future travel to Guam?



# What would it take to make you stay an extra day on Guam?



#### **FUTURE TRAVEL CONCERNS**



SECTION 7 GUAM CULTURE



#### EXPERIENCED-CHAMORRO/ HAFA ADAI SPIRIT



# EXPERIENCED-OTHER CULTURAL ACTIVITY/EVENTS



# SOURCES OF INFORMATION-CULTURAL ACTIVITY/EVENTS



# SATISFACTION-CULTURAL ACTIVITY/EVENTS



# OBSTACLES-CULTURAL ACTIVITY/EVENTS



ADVANCED STATISTICS



# **Analysis Technique**

- Dependent variables: total per person on island expenditure and overall satisfaction (numeric)
- Independent variables are satisfaction with different aspects of trip to Guam (numeric).
- Use of linear stepwise regression to derive predictors (drivers) of on-island expenditure and overall satisfaction, Since both the independent and dependent variables are numeric.
- This determines the significant (p=<.05)drivers and the percentage of the dependent variables accounted for by each significant predictor and by all of them combined.

#### **Drivers- Overall Satisfaction**

Comparison of Drivers of Overall Satisfaction, 1st Qtr. 2019

|                                              | 1st Qtr.<br>2019 |
|--------------------------------------