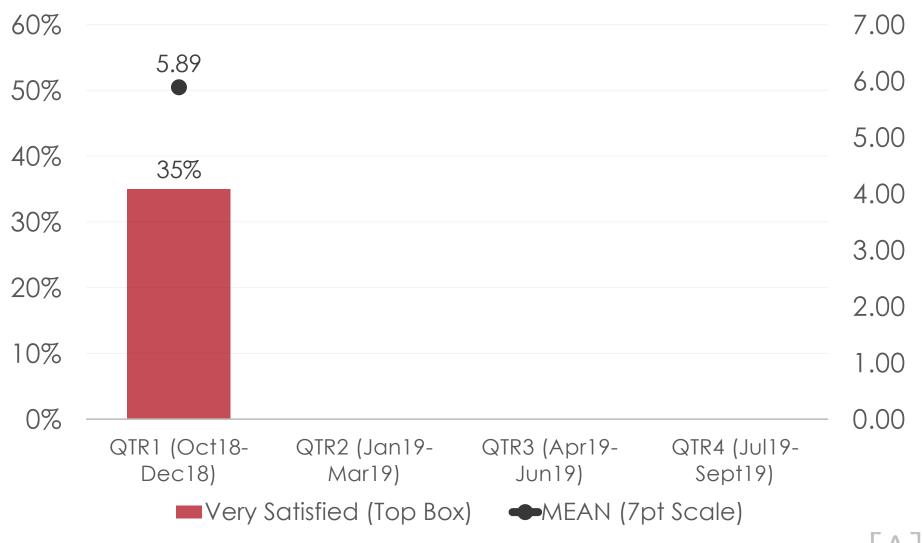

|
| \$30.00 -     |                        |                        |                        |                         |
| \$20.00 -     |                        |                        |                        |                         |
| \$10.00 -     |                        |                        |                        |                         |
| \$0.00        |                        |                        |                        |                         |
| <b>р</b> 0.00 | QTR1 (Oc†18-<br>Dec18) | QTR2 (Jan19-<br>Mar19) | QTR3 (Apr19-<br>Jun19) | QTR4 (Jul19-<br>Sept19) |
| - MEAN        | \$72.87                |                        |                        |                         |

SECTION 4 VISITOR SATISFACTION BEHAVIOR

ΓΑ

## **OVERALL SATISFACTION**



## **POSITIVE ASPECTS OF TRIP**

40% Beach/Ocean Friendly/Warm ppl 10% Pkg tour/ activity 9% Natural beauty 9% Shopping 8% Hotel/accommodation 7% 5% Weather/ climate Relax 3% **Event-** participant 3% 2% Local culture 0% 10% 20% 30% 40% 50%

## **NEGATIVE ASPECTS OF TRIP**



### Guam was better than expected



## I had no communication problems



### **Recommend Guam - family & friends**



### Sites on Guam were attractive



## I plan to visit Guam again



## Not enough night time activities



### Tour guides were professional



### Tour drivers were professional



## Taxi drivers were professional



#### Taxis were clean



### Guam airport was clean



## Ease of getting around



# Safety walking around at night



## Price of things on Guam



### GENERAL SATISFACTION – Qua