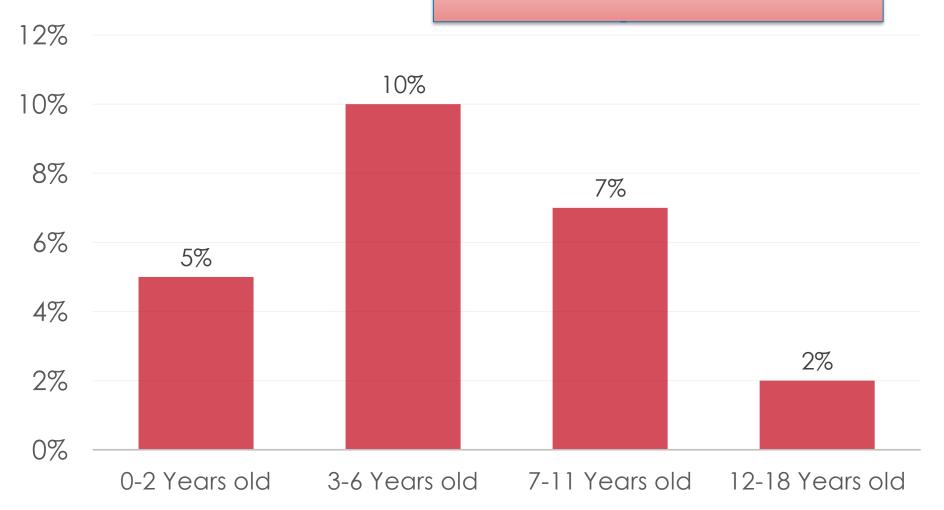

|
|     | ¥7,000,001 ~¥10 million | 15%                | 22%    | 19%               | 13%         | 10%            | 25%  | 12%        | 14%           |
|     | ¥10 million or more     | 17%                | 20%    | 21%               | 9%          | 25%            | 25%  | 18%        | 17%           |
|     | No Income               | 2%                 | 2%     | 2%                | 1%          |                |      |            | 1%            |
|     | Total                   | 1044               | 529    | 482               | 191         | 20             | 4    | 101        | 207           |

#### GVB EXIT SURVEY Q26 Household income:

Prepared by Anthology Research

#### **Travel Party**



### **Travel Party**



#### Travel Party - Children

#### 19% TRAVELING WITH A CHILD



#### **Trips to Guam**





#### Trips to Guam – FY2019 Tracking





#### Trips to Guam – Key Segments

GVB EXIT SURVEY Q3 Including this trip, how many times have you visited Guam?

|    |           | TOTAL | FAMILY | REPEAT<br>VISITOR | OFFICE LADY | SILVERS | MICE | WEDDING | GROUP<br>TOUR |
|----|-----------|-------|--------|-------------------|-------------|---------|------|---------|---------------|
|    |           | 171   | 87     | 373               | 376         |         | 1    | 12      | 2             |
| Q3 | 1 st time | 54%   | 49%    |                   | 54%         | 19%     | 100% | 69%     | 58%           |
|    | Repeat    | 46%   | 51%    | 100%              | 46%         | 81%     |      | 31%     | 42%           |
|    | Total     | 1093  | 551    | 499