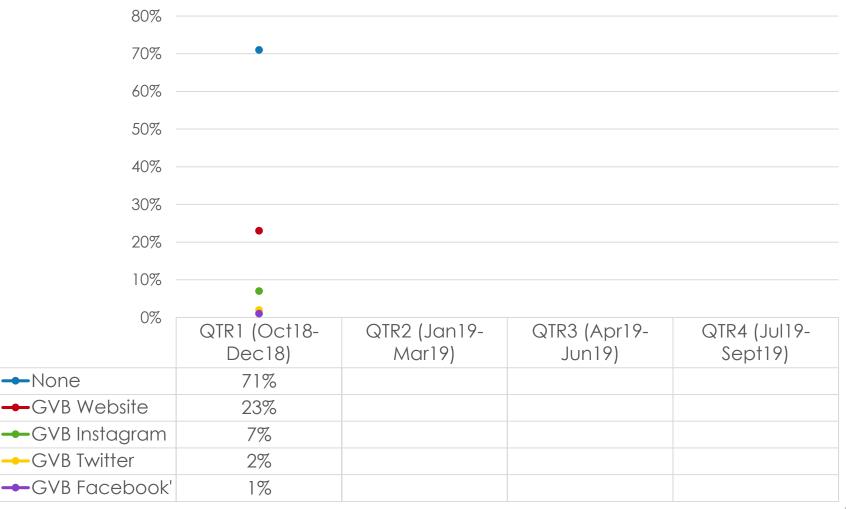

|                         |
| 10%  |                        |                        |                        |                         |
| 0% - |                        |                        |                        |                         |
|      | QTR1 (Oct18-<br>Dec18) | QTR2 (Jan19-<br>Mar19) | QTR3 (Apr19-<br>Jun19) | QTR4 (Jul19-<br>Sept19) |



## Optional Tour Participation (Top Responses/ 5%+)



## Optional Tour Satisfaction Top Responses only - Participation (5%+)



#### **DAY TOUR - SATISFACTION**



#### **NIGHT TOUR - SATISFACTION**



## Activities Participation (Top Responses)



SECTION 5 PROMOTIONS



## INTERNET- GUAM SOURCES OF INFORMATION



## INTERNET- SOURCES OF INFORMATION Things to do on Guam



### INTERNET- SOURCES OF INFORMATION GVB





### **TRAVEL MOTIVATION**

| 45% -             |              |              |              |              |
|-------------------|--------------|--------------|--------------|--------------|
| 40% -             | 8            |              |              |              |
| 35% -             |              |              |              |              |
| 30% -             |              |              |              |              |
| 25% -             |              |              |              |              |
| 20% -             |              |              |              |              |
| 15% -             |              |              |              |              |
| 10% -             |              |              |              |              |
| 5% -              | •