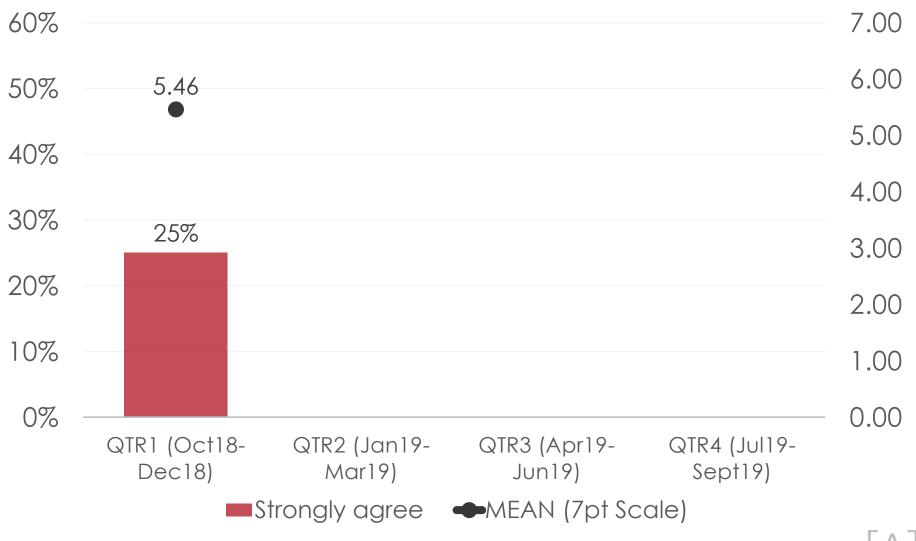

|                         |

SECTION 4 VISITOR SATISFACTION BEHAVIOR

ΓΑ

## **OVERALL SATISFACTION**



## **POSITIVE ASPECTS OF TRIP**

40% Beach/Ocean Friendly/Warm ppl 10% Pkg tour/ activity 9% Natural beauty 9% Shopping 8% Hotel/accommodation 7% 5% Weather/ climate Relax 3% **Event-** participant 3% 2% Local culture 0% 10% 20% 30% 40% 50%

## **NEGATIVE ASPECTS OF TRIP**



### Guam was better than expected



## I had no communication problems



### **Recommend Guam - family & friends**



### Sites on Guam were attractive



## I plan to visit Guam again



## Not enough night time activities



### Tour guides were professional



### Tour drivers were professional



## Taxi drivers were professional



#### Taxis were clean



### Guam airport was clean



## Ease of getting around



# Safety walking around at night



## Price of things on Guam



### GENERAL SATISFACTION – Quality/ Cleanliness



#### ACCOMMODATIONS – OVERALL SATISFACTION



### ACCOMMODATIONS – Satisfaction by Category



#### DINING EXPERIENCE (Outside Hotel) – Satisfaction by Category



## Shopping Malls/ Stores (Top Responses)



### **SHOPPING - SATISFACTION**



# **OPTIONAL TOUR PARTICIPATION –** FY2019 Tracking

| 100% |                        |                        |                        |                         |
|------|------------------------|------------------------|------------------------|-------------------------|
| 90%  |                        |                        |                        |                         |
| 80%  |