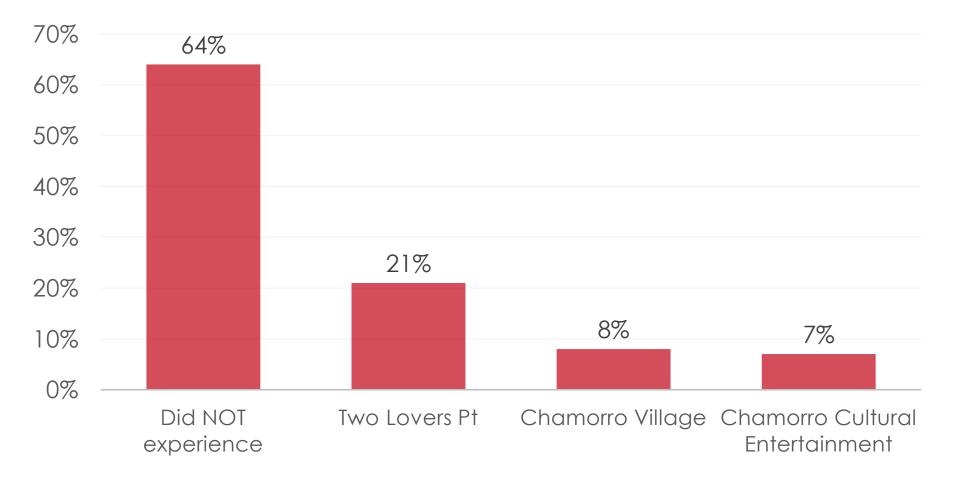

# EXPERIENCED-OTHER CULTURAL ACTIVITY/EVENTS

# SOURCES OF INFORMATION-CULTURAL ACTIVITY/EVENTS