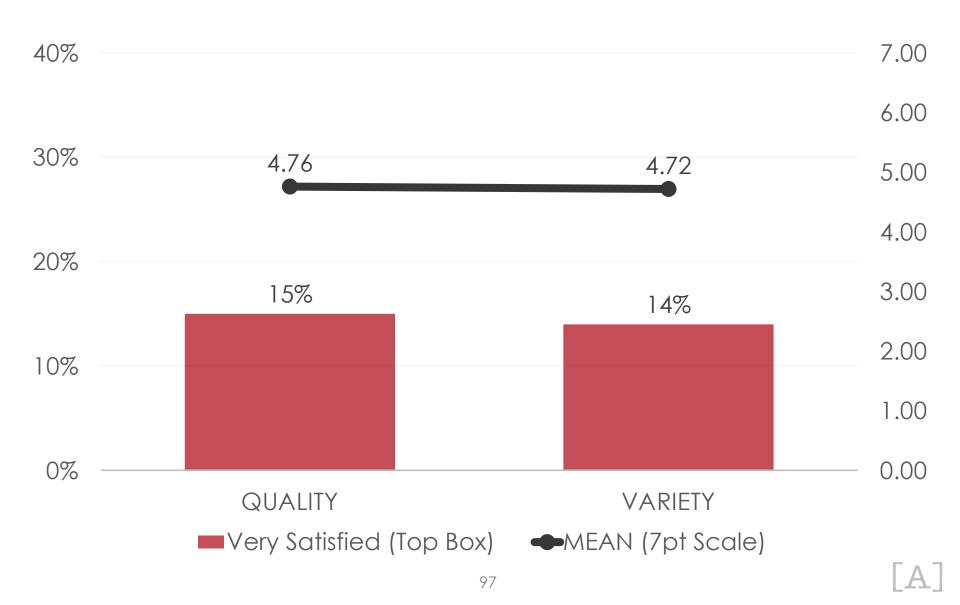

|                         |
| 30%  |                        |                        |                        |                         |
| 20%  |                        |                        |                        |                         |
| 10%  |                        |                        |                        |                         |
| 0% - |                        |                        |                        |                         |
|      | QTR1 (Oct18-<br>Dec18) | QTR2 (Jan19-<br>Mar19) | QTR3 (Apr19-<br>Jun19) | QTR4 (Jul19-<br>Sept19) |



## Optional Tour Participation (Top Responses/ 5%+)



## Optional Tour Satisfaction Top Responses only - Participation (5%+)



#### **DAY TOUR - SATISFACTION**



#### **NIGHT TOUR - SATISFACTION**



## Activities Participation (Top Responses)



SECTION 5 PROMOTIONS



## INTERNET- GUAM SOURCES OF INFORMATION



## INTERNET- SOURCES OF INFORMATION Things to do on Guam



### INTERNET- SOURCES OF INFORMATION GVB





### **TRAVEL MOTIVATION**

| 45% -             |              |              |              |              |
|-------------------|--------------|--------------|--------------|--------------|
| 40% -             | 8            |              |              |              |
| 35% -             |              |              |              |              |
| 30% -             |              |              |              |              |
| 25% -             |              |              |              |              |
| 20% -             |              |              |