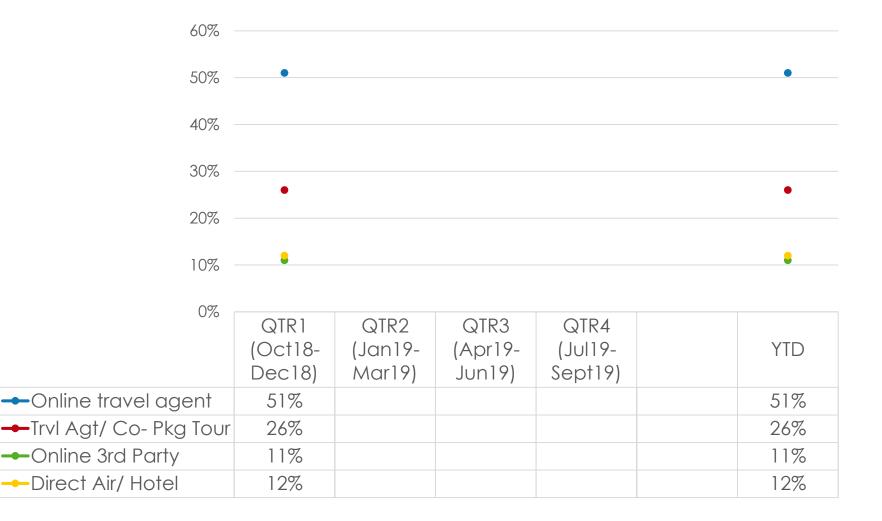

0%                  |                           |                           |                           |                            |     |
| 20%                  | •                         |                           |                           |                            | •   |
| 10%                  |                           |                           |                           |                            |     |
| 0%                   | QTR1<br>(Oct18-<br>Dec18) | QTR2<br>(Jan19-<br>Mar19) | QTR3<br>(Apr19-<br>Jun19) | QTR4<br>(Jul19-<br>Sept19) | YTD |
| Organized Group Tour | 20%                       |                           |                           |                            | 20% |

#### **Travel Arrangements - Sources**



#### **Travel Arrangements - Sources**



#### Prepaid Package Trip



#### Prepaid Package Trip





### Accommodations (Top Responses)



## Travel Motivation (Top Responses)



[A]

#### **Travel Motivation – Key Segments**

|     |                                                         | TOTAL | FAMILY | REPEAT<br>VISITOR | OFFICE LADY   | SILVERS | MICE | WEDDING | GROUP<br>TOUR |
|-----|---------------------------------------------------------|-------|--------|-------------------|---------------|---------|------|---------|---------------|
| -   |                                                         | 15    | 373    | 27.2              | 87 <b>7</b> 8 | 3       | 25   | 27      | 15            |
| Q5A | Beautiful seas, beaches,<br>tropical climate            | 68%   | 67%    | 65%               | 72%           | 71%