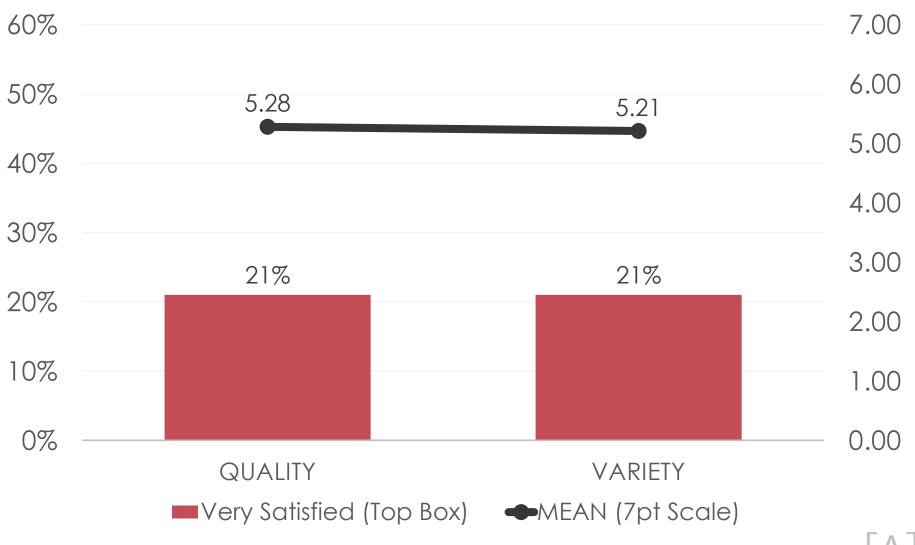

TS OF TRIP**



### Guam was better than expected



## I had no communication problems



### **Recommend Guam - family & friends**



### Sites on Guam were attractive



## I plan to visit Guam again



## Not enough night time activities



### Tour guides were professional



### Tour drivers were professional



## Taxi drivers were professional



#### Taxis were clean



### Guam airport was clean



## Ease of getting around



# Safety walking around at night



## Price of things on Guam



### GENERAL SATISFACTION – Quality/ Cleanliness



#### ACCOMMODATIONS – OVERALL SATISFACTION



### ACCOMMODATIONS – Satisfaction by Category



#### DINING EXPERIENCE (Outside Hotel) – Satisfaction by Category



## Shopping Malls/ Stores (Top Responses)



### **SHOPPING - SATISFACTION**



# **OPTIONAL TOUR PARTICIPATION –** FY2019 Tracking

| 100% |                        |                        |                        |                         |
|------|------------------------|------------------------|------------------------|-------------------------|
| 90%  |                        |                        |                        |                         |
| 80%  |                        |                        |                        |                         |
| 70%  |                        |                        |                        |                         |
| 60%  |                        |                        |                        |                         |
| 50%  | 49%                    |                        |                        |