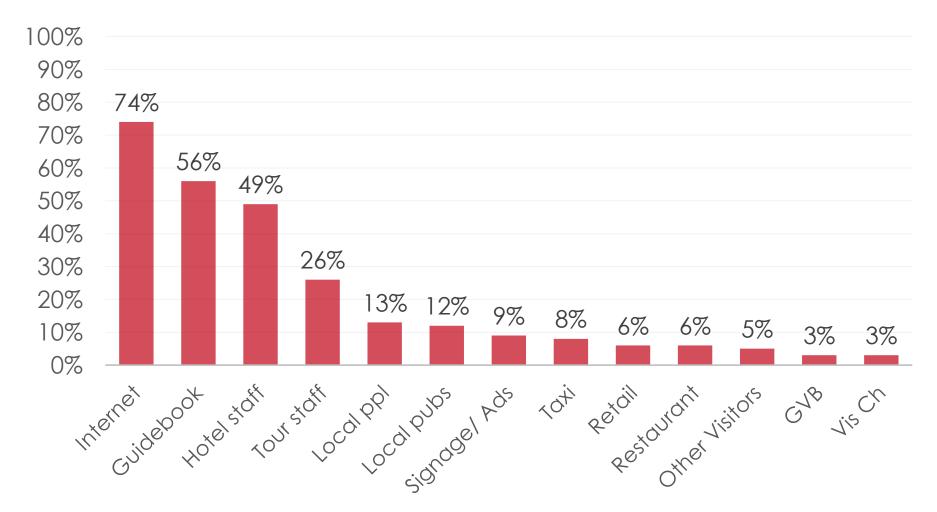

# ONISLE SOURCES OF INFORMATION

## ON-ISLE SOURCES OF INFORMATION – Key Segments

GVB EXIT SURVEY Q2 Please select the top three sources of information you used to find out about Guam while you were here:

|    |                                     | TOTAL | FAMILY | REPEAT<br>VISITOR | OFFICE LADY | SILVERS | MICE | WEDDING | GROUP<br>TOUR<br>- |
|----|-------------------------------------|-------|--------|-------------------|-------------|---------|------|---------|--------------------|
|    |                                     | 15    | 270    |                   |             |         |      |         |                    |
| Q2 | Internet/Mobile App                 | 74%   | 77%    | 73%               | 72%         | 52%     | 75%  | 73%     | 68%                |
|    | Guide books I brought<br>with me    | 56%   | 61%    | 51%               | 61%         | 52%     | 50%  | 52%     | 48%                |
|    | Hotel staff                         | 49%   | 47%    | 47%               | 43%         | 33%     | 25%  | 58%     | 52%                |
|    | Tour staff                          | 26%   | 28%    | 25%               | 25%         | 38%     |      | 33%     | 33%                |
|    | Local people                        | 13%   | 9%     | 12%               | 11%         | 10%     |      | 10%     | 16%                |
|    | Local publication                   | 12%   | 14%    | 14%               | 11%         | 29%     | 25%  | 8%      | 12%                |
|    | Signs/ advertisement                | 9%    | 9%     | 10%               | 9%          | 19%     | 25%  | 7%      | 10%                |
|    | Taxi drivers                        | 8%    | 7%     | 7%                | 8%          | 5%      |      | 6%      | 8%                 |
|    | Restaurant staff (outside<br>hotel) | 6%    | 6%     | 7%                | 5%          | 5%      |      | 6%      | 6%                 |
|    | Retail staff                        | 6%    | 6%     | 5%                | 4%          | 5%      |      | 11%     | 5%                 |
|    | Other visitors                      | 5%    | 4%     | 4%                | 3%          | 5%      |      | 7%      | 6%                 |
|    | Guam Visitors Bureau                | 3%    | 4%     | 4%                | 3%          | 5%      | 25%  | 3%      | 4%                 |
|    | Visitors channel                    | 3%    | 3%     | 2%                | 1%          |         |      | 2%      | 3%                 |
|    | Total                               | 1090  | 549    | 497               | 202         | 21      | 4    | 103     | 213                |