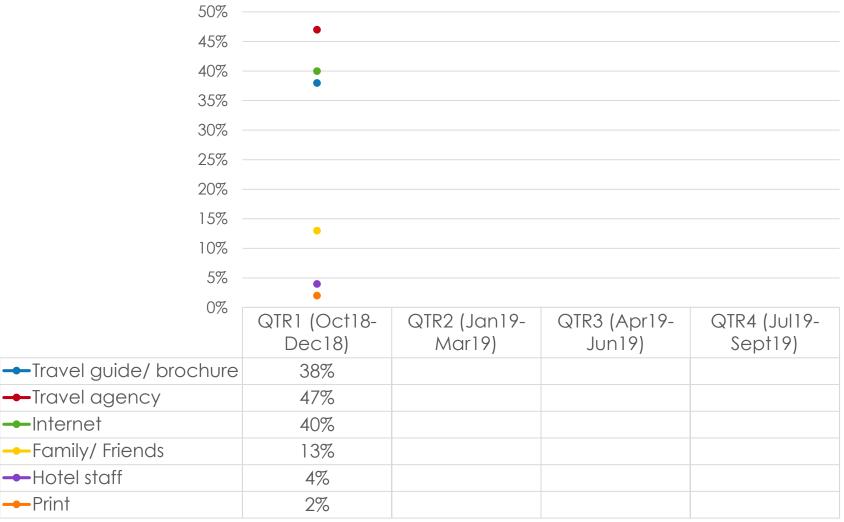

# PRE-ARRIVAL SOURCES OF INFORMATION

# PRE-ARRIVAL SOURCES OF INFORMATION – Key Segments

|    |                                                | TOTAL | FAMILY | REPEAT<br>VISITOR<br>- | OFFICE LADY | SILVERS | MICE<br>- | WEDDING | GROUP<br>TOUR<br>- |
|----|------------------------------------------------|-------|--------|------------------------|-------------|---------|-----------|---------|--------------------|
|    |                                                | 1.5   |        |                        |             |         |           |         |                    |
| 21 | Internet/Mobile App                            | 89%   | 89%    | 85%                    | 85%         | 67%     | 75%       | 89%     | 86%                |
|    | Travel guide book at<br>bookstores             | 52%   | 54%    | 42%                    | 55%         | 76%     | 50%       | 48%     | 48%                |
|    | Friend or relative                             | 35%   | 29%    | 26%                    | 33%         | 19%     |           | 38%     | 28%                |
|    | Travel agent brochure                          | 33%   | 36%    | 24%                    | 31%         | 33%     |           | 40%     | 41%                |
|    | l have been to Guam<br>before                  | 30%   | 34%    | 65 <b>%</b>            | 32%         | 48%     |           | 15%     | 24%                |
|    | Magazine (consumer)                            | 28%   | 28%    | 23%                    | 23%         | 14%     | 50%       | 38%     | 28%                |
|    | TV                                             | 8%    | 5%     | 6%                     | 8%          | 5%      | 25%       | 7%      | 12%                |
|    | Co-worker/ company<br>travel department        | 3%    | 2%     | 3%                     | 2%          |         |           | 2%      | 7%                 |
|    | Consumer travel shows                          | 3%    | 1%     | 1%                     | 2%          |         |           | 2%      | 2%                 |
|    | Guam Visitors Bureau<br>office                 | 2%    | 2%     | 2%                     | 2%          | 5%      | 25%       | 1%      | 1%                 |
|    | Guam Visitors Bureau<br>promotional activities | 1%    | 1 %    | 1%                     | 0%          | 5%      | 25%       | 1%      | 2%                 |
|    | Newspaper                                      | 0%    | 0%     | 0%                     |             |         |           |         | 0%                 |
|    | Travel trade shows                             | 0%    | 0%     | 0%                     |             |         |           |         | 1%                 |
|    | Radio                                          | 0%    |        | 0%                     |             |         |           | 1 %     | 09                 |
|    | Total                                          | 1093  | 551    | 499                    | 203         | 21      | 4         | 104     | 214                |

GVB EXIT SURVEY Q1 Please select the top three sources of information you used to find out about Guam before your trip:

Prepared by Anthology Research