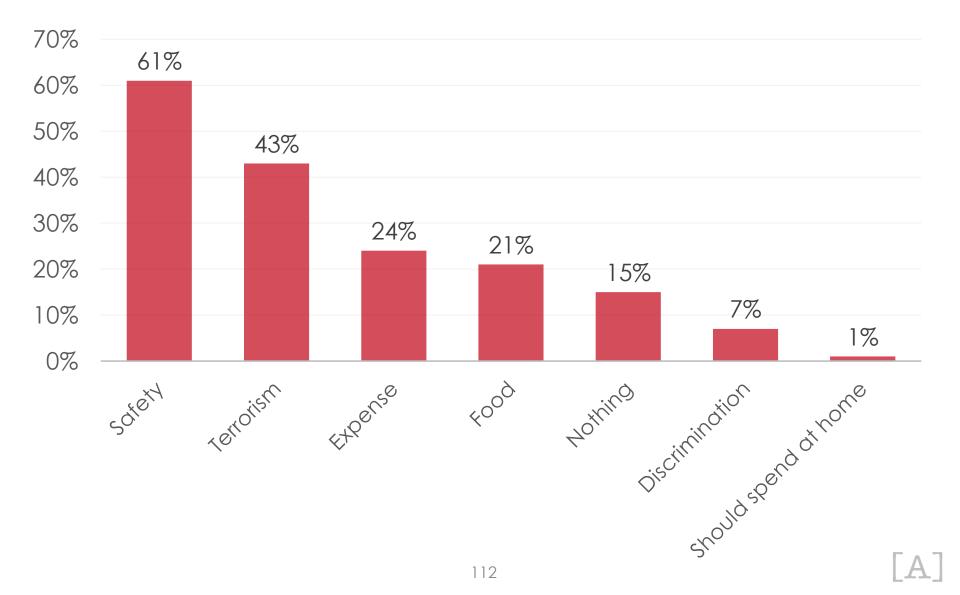

| 3%          | 5%      |      | 7%      | 6%                 |
|    | Guam Visitors Bureau                | 3%    | 4%     | 4%                | 3%          | 5%      | 25%  | 3%      | 4%                 |
|    | Visitors channel                    | 3%    | 3%     | 2%                | 1%          |         |      | 2%      | 3%                 |
|    | Total                               | 1090  | 549    | 497               | 202         | 21      | 4    | 103     | 213                |

Prepared by Anthology Research

### SOURCES OF INFORMATION TRIP INFLUENCERS



# SECTION 6 FUTURE TRAVEL TO GUAM

# Will security screening/ immigration at Guam Airport impact future travel to Guam?



# What would it take to make you stay an extra day on Guam?



#### **FUTURE TRAVEL CONCERNS**



SECTION 7 GUAM CULTURE



#### EXPERIENCED-CHAMORRO/ HAFA ADAI SPIRIT



# EXPERIENCED-OTHER CULTURAL ACTIVITY/EVENTS



# SOURCES OF INFORMATION-CULTURAL ACTIVITY/EVENTS



# SATISFACTION-CULTURAL ACTIVITY/EVENTS



# OBSTACLES-CULTURAL ACTIVITY/EVENTS



ADVANCED STATISTICS



# **Analysis Technique**

- Dependent variables: total per person on island expenditure and overall satisfaction (numeric)
- Independent variables are satisfaction with different aspects of trip to Guam (numeric).
- Use of linear stepwise regression to derive predictors (drivers) of on-island expenditure and overall satisfaction, Since both the independent and dependent variables are numeric.
- This determines the significant (p=<.05)drivers and the percentage of the dependent variables accounted for by each sign