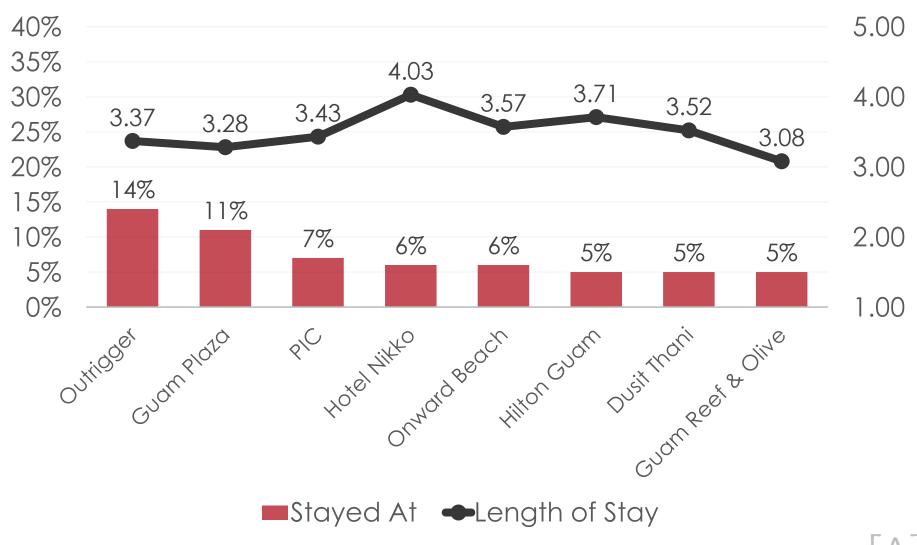

|                            |     |
| 20%                  | •                         |                           |                           |                            | •   |
| 10%                  |                           |                           |                           |                            |     |
| 0%                   | QTR1<br>(Oct18-<br>Dec18) | QTR2<br>(Jan19-<br>Mar19) | QTR3<br>(Apr19-<br>Jun19) | QTR4<br>(Jul19-<br>Sept19) | YTD |
| Organized Group Tour | 20%                       |                           |                           |                            | 20% |

#### **Travel Arrangements - Sources**



#### **Travel Arrangements - Sources**



#### Prepaid Package Trip



#### Prepaid Package Trip





### Accommodations (Top Responses)



## Travel Motivation (Top Responses)



[A]

#### **Travel Motivation – Key Segments**

|     |                                                         | TOTAL | FAMILY | REPEAT<br>VISITOR | OFFICE LADY   | SILVERS | MICE | WEDDING | GROUP<br>TOUR |
|-----|---------------------------------------------------------|-------|--------|-------------------|---------------|---------|------|---------|---------------|
| -   |                                                         | 15    | 373    | 27.2              | 87 <b>7</b> 8 | 3       | 25   | 27      | 15            |
| Q5A | Beautiful seas, beaches,<br>tropical climate            | 68%   | 67%    | 65%               | 72%           | 71%     |      | 43%     | 58%           |
|     | Short travel time (not too<br>far from home)