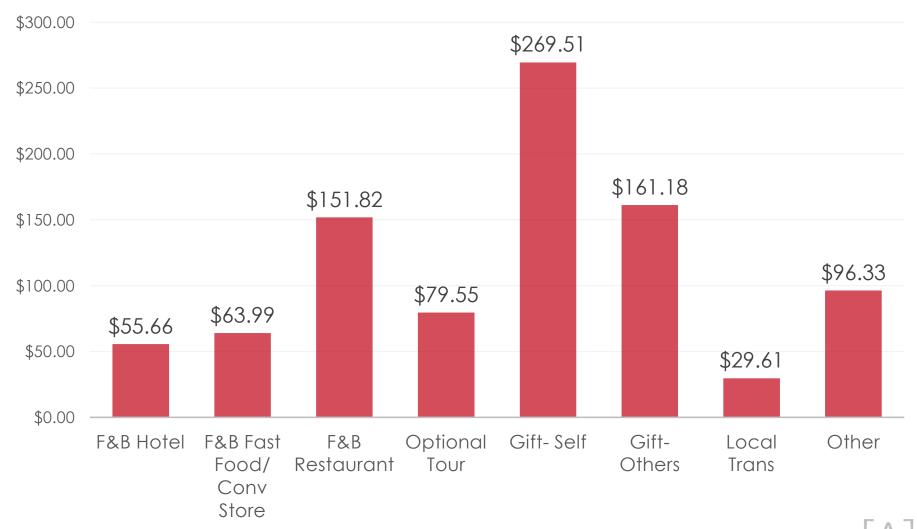

## On-Island Expenses by Category – MEAN Entire Travel Party

56

## **On-Island – FY2019 Tracking** Food & Beverage - Hotel

| \$100.00 |                        |                        |                        |                         |
|----------|------------------------|------------------------|------------------------|-------------------------|
| \$90.00  |                        |                        |                        |                         |
| \$80.00  |                        |                        |                        |                         |
| \$70.00  |                        |                        |                        |                         |
| \$60.00  | •                      |                        |                        |                         |
| \$50.00  | •                      |                        |                        |                         |
| \$40.00  |                        |                        |                        |                         |
| \$30.00  |                        |                        |                        |                         |
| \$20.00  |                        |                        |                        |                         |
| \$10.00  |                        |                        |                        |                         |
| \$0.00   |                        |                        | 1                      |                         |
| ψ0.00    | QTR1 (Oct18-<br>Dec18) | QTR2 (Jan19-<br>Mar19) | QTR3 (Apr19-<br>Jun19) | QTR4 (Jul19-<br>Sept19) |
| -MEAN    | \$55.66                |                        |                        |                         |

## **On-Island – FY2019 Tracking** Food & Beverage – Fast Food/ Convenience Store

| \$100.00 -   |                        |                        |                        |                         |
|--------------|------------------------|------------------------|------------------------|-------------------------|
| \$90.00 -    |                        |                        |                        |                         |
| \$80.00 -    |                        |                        |                        |                         |
| \$70.00 -    |                        |                        |                        |                         |
| \$60.00 -    | •                      |                        |                        |                         |
| \$50.00 -    |                        |                        |                        |                         |
| \$40.00 -    |                        |                        |                        |                         |
| \$30.00 -    |                        |                        |                        |                         |
| \$20.00 -    |                        |                        |                        |                         |
| \$10.00 -    |                        |                        |                        |                         |
| \$0.00       |                        |                        |                        |                         |
| <b>ф0.00</b> | QTR1 (Oct18-<br>Dec18) | QTR2 (Jan19-<br>Mar19) | QTR3 (Apr19-<br>Jun19) | QTR4 (Jul19-<br>Sept19) |
| -MEAN        | \$63.99                |                        |                        |                         |

#### Food & Beverage – Restaurant/ Drinking Est Outside Hotel

| \$200.00 |                        |                        |                        |                         |
|----------|------------------------|------------------------|------------------------|-------------------------|
| \$150.00 | •                      |                        |                        |                         |
| \$100.00 |                        |                        |                        |                         |
| \$50.00  |                        |                        |                        |                         |
| \$0.00   | QTR1 (Oct18-<br>Dec18) | QTR2 (Jan19-<br>Mar19) | QTR3 (Apr19-<br>Jun19) | QTR4 (Jul19-<br>Sept19) |
| -MEAN    | \$151.82               |                        |                        |                         |

## **On-Island – FY2019 Tracking** Optional tour/ Activities

| \$150.00 |                        |                        |                        |                         |
|----------|------------------------|------------------------|------------------------|-------------------------|
| \$125.00 |                        |                        |                        |                         |
| \$100.00 |                        |                        |                        |                         |
| \$75.00  | •                      |                        |                        |                         |
| \$50.00  |                        |                        |                        |                         |
| \$25.00  |                        |                        |                        |                         |
| \$0.00   |                        |                        |                        |                         |
| φ0.00    | QTR1 (Oct18-<br>Dec18) | QTR2 (Jan19-<br>Mar19) | QTR3 (Apr19-<br>Jun19) | QTR4 (Jul19-<br>Sept19) |
| -MEAN    | \$79.55                |                        |                        |                         |

## **On-Island – FY2019 Tracking** Gift/ Souvenir – Self/ Companion

| \$500.00 - |                        |                        |                        |                         |
|------------|------------------------|------------------------|------------------------|-------------------------|
| \$400.00 - |                        |                        |                        |                         |
| \$300.00 - | •                      |                        |                        |                         |
| \$200.00 - |                        |                        |                        |                         |
| \$100.00 - |                        |                        |                        |                         |
| \$0.00     | QTR1 (Oct18-<br>Dec18) | QTR2 (Jan19-<br>Mar19) | QTR3 (Apr19-<br>Jun19) | QTR4 (Jul19-<br>Sept19) |
| -MEAN      | \$269.51               |                        |                        |                         |

## **On-Island – FY2019 Tracking** Gift/ Souvenir – Friends/ Family

| \$500.00 - |                        |                        |                        |                         |
|------------|------------------------|------------------------|------------------------|-------------------------|
| \$400.00 - |                        |                        |                        |                         |
| \$300.00 - |                        |                        |                        |                         |
| \$200.00 - | •                      |                        |                        |                         |
| \$100.00 - |                        |                        |                        |                         |
| \$0.00     | QTR1 (Oct18-<br>Dec18) | QTR2 (Jan19-<br>Mar19) | QTR3 (Apr19-<br>Jun19) | QTR4 (Jul19-<br>Sept19) |
| - MEAN     | \$161.18               |                        |                        |                         |

## **On-Island – FY2019 Tracking** Local Transportation

| \$100.00 - |                        |                        |                        |                         |
|------------|------------------------|------------------------|------------------------|-------------------------|
| \$90.00 -  |                        |                        |                        |                         |
| \$80.00 -  |                        |                        |                        |                         |
| \$70.00 -  |                        |                        |                        |                         |
| \$60.00 -  |                        |                        |                        |                         |
| \$50.00 -  |                        |                        |                        |                         |
| \$40.00    |                        |                        |                        |                         |
| \$30.00 -  | •                      |                        |                        |                         |
| \$20.00 -  |                        |                        |                        |                         |
| \$10.00 -  |                        |                        |                        |                         |
| \$0.00     |                        |                        |                        |                         |
| ψ0.00      | QTR1 (Oct18-<br>Dec18) | QTR2 (Jan19-<br>Mar19) | QTR3 (Apr19-<br>Jun19) | QTR4 (Jul19-<br>Sept19) |
| -MEAN      | \$29.61                |                        |                        |                         |

## **On-Island – FY2019 Tracking** Other Not Included

| \$1,000.00 — |                        |                        |                        |                         |
|--------------|------------------------|------------------------|------------------------|-------------------------|
| \$900.00 —   |                        |                        |                        |                         |
| \$800.00 —   |                        |                        |                        |                         |
| \$700.00 —   |                        |                        |                        |                         |
| \$600.00 —   |                        |                        |                        |                         |
| \$500.00 —   |                        |                        |                        |                         |
| \$400.00 —   |                        |                        |                        |                         |
| \$300.00 —   |                        |                        |                        |                         |
| \$200.00 —   |                        |                        |                        |                         |
| \$100.00 —   | •                      |                        |                        |                         |
| \$0.00       |                        |                        |                        |                         |
| φ0.00        | QTR1 (Oct18-<br>Dec18) | QTR2 (Jan19-<br>Mar19) | QTR3 (Apr19-<br>Jun19) | QTR4 (Jul19-<br>Sept19) |
| MEAN         | \$96.33                |                        |                        |                         |