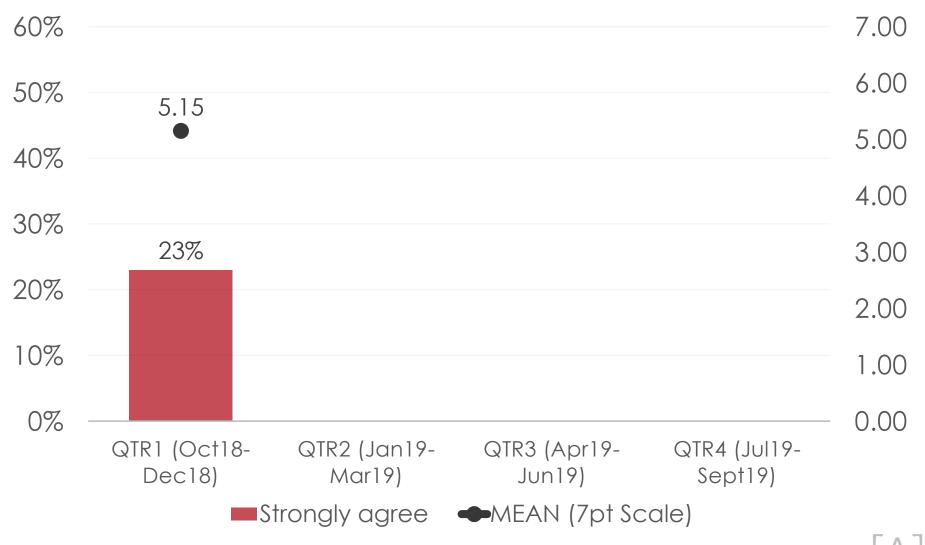

br>Mar19) | QTR3 (Apr19-<br>Jun19) | QTR4 (Jul19-<br>Sept19) |
| - MEAN        | \$72.87                |                        |                        |                         |

SECTION 4 VISITOR SATISFACTION BEHAVIOR

ΓΑ

## **OVERALL SATISFACTION**



## **POSITIVE ASPECTS OF TRIP**

40% Beach/Ocean Friendly/Warm ppl 10% Pkg tour/ activity 9% Natural beauty 9% Shopping 8% Hotel/accommodation 7% 5% Weather/ climate Relax 3% **Event-** participant 3% 2% Local culture 0% 10% 20% 30% 40% 50%

## **NEGATIVE ASPECTS OF TRIP**



### Guam was better than expected



## I had no communication problems



### **Recommend Guam - family & friends**



### Sites on Guam were attractive



## I plan to visit Guam again



## Not enough night time activities



### Tour guides were professional



### Tour drivers were professional



## Taxi drivers were professional



#### Taxis were clean



### Guam airport was clean



## Ease of getting around



# Safety walking around at night



## Price of things on Guam



### GENERAL SATISFACTION – Quality/ Cleanliness



#### ACCOMMODATIONS – OVERALL SATISFACTION



### ACCOMMODATIONS – Satisfaction by Category



#### DINING EXPERIENCE (Outside Hotel) – Satisfaction by Category



## Shopping Malls/ Stores (Top Responses)



### **SHOPPING - SATISFACTION**



# **OPTIONAL TOUR PARTICIPATION –** FY2019 Tracking

| 100% |                        |                        |                        |                         |
|------|------------------------|------------------------|------------------------|-------------------------|
| 90%