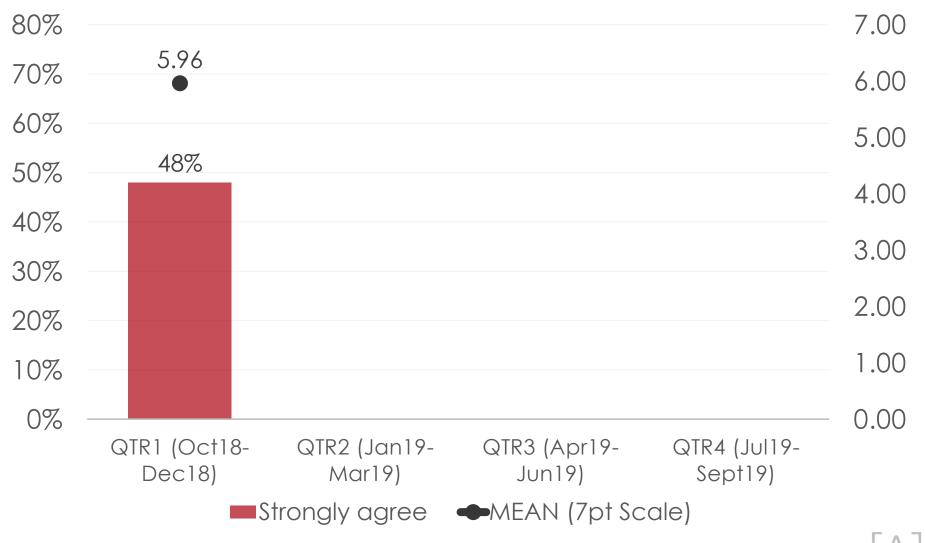

|
| <b>р</b> 0.00 | QTR1 (Oc†18-<br>Dec18) | QTR2 (Jan19-<br>Mar19) | QTR3 (Apr19-<br>Jun19) | QTR4 (Jul19-<br>Sept19) |
| - MEAN        | \$72.87                |                        |                        |                         |

SECTION 4 VISITOR SATISFACTION BEHAVIOR

ΓΑ

## **OVERALL SATISFACTION**



## **POSITIVE ASPECTS OF TRIP**

40% Beach/Ocean Friendly/Warm ppl 10% Pkg tour/ activity 9% Natural beauty 9% Shopping 8% Hotel/accommodation 7% 5% Weather/ climate Relax 3% **Event-** participant 3% 2% Local culture 0% 10% 20% 30% 40% 50%

## **NEGATIVE ASPECTS OF TRIP**



### Guam was better than expected



## I had no communication problems



### **Recommend Guam - family & friends**



### Sites on Guam were attractive



## I plan to visit Guam again



## Not enough night time activities



### Tour guides were professional



### Tour drivers were professional



## Taxi drivers were professional



#### Taxis were clean



### Guam airport was clean



## Ease of getting around



# Safety walking around at night



## Price of things on Guam



### GENERAL SATISFACTION – Quality/ Cleanliness



#### ACCOMMODATIONS – OVERALL SATISFACTION



### ACCOMMODATIONS – Satisfaction by Category



#### DINING EXPERIENCE (Outside Hotel) – Satisfaction by Category



## Shopping Malls/ Stores (Top Responses)



### **SHOPPING - SATISFACTION**



# **OPTIONAL TOUR PARTICIPATION –** FY2019 Tracking

| 100% |                        |                        |                        |                         |
|------|------------------------|------