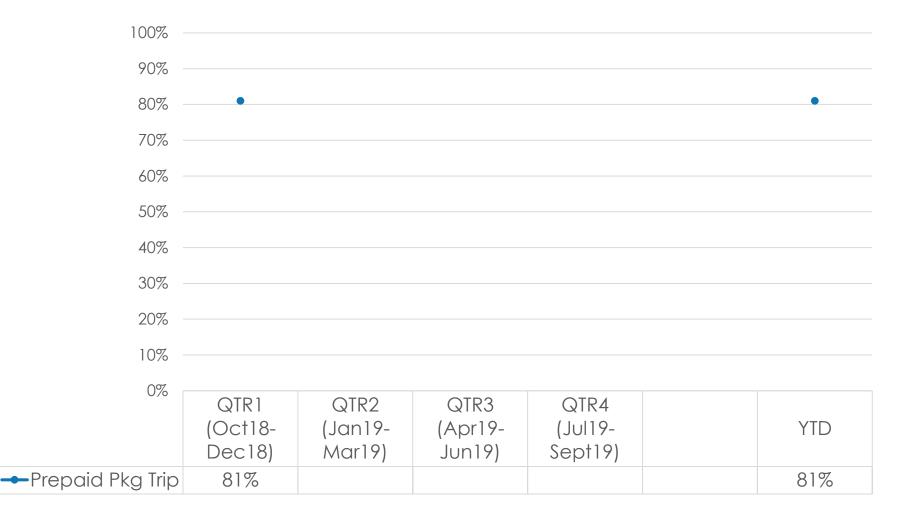

|                           |                            |     |
| 20%                  | •                         |                           |                           |                            | •   |
| 10%                  |                           |                           |                           |                            |     |
| 0%                   | QTR1<br>(Oct18-<br>Dec18) | QTR2<br>(Jan19-<br>Mar19) | QTR3<br>(Apr19-<br>Jun19) | QTR4<br>(Jul19-<br>Sept19) | YTD |
| Organized Group Tour | 20%                       |                           |                           |                            | 20% |

#### **Travel Arrangements - Sources**



#### **Travel Arrangements - Sources**



#### Prepaid Package Trip



#### Prepaid Package Trip





### Accommodations (Top Responses)



## Travel Motivation (Top Responses)



[A]

#### **Travel Motivation – Key Segments**

|     |                                                         | TOTAL | FAMILY | REPEAT<br>VISITOR | OFFICE LADY   | SILVERS | MICE | WEDDING | GROUP<br>TOUR |
|-----|---------------------------------------------------------|-------|--------|-------------------|---------------|---------|------|---------|---------------|
| -   |                                                         | 15    | 373    | 27.2              | 87 <b>7</b> 8 | 3       | 25   | 27      | 15            |
| Q5A | Beautiful seas, beaches,<br>tropical climate            | 68%   | 67%    | 65%               | 72%           | 71%     |      | 43%     | 58%           |
|     | Short travel t