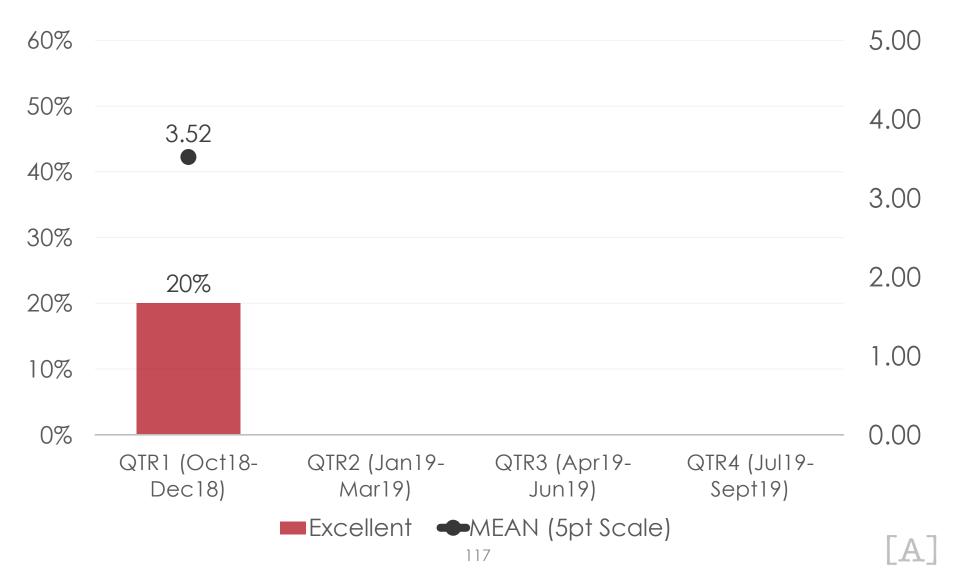

| Visitors channel                    | 3%    | 3%     | 2%                | 1%          |         |      | 2%      | 3%                 |
|    | Total                               | 1090  | 549    | 497               | 202         | 21      | 4    | 103     | 213                |

Prepared by Anthology Research

### SOURCES OF INFORMATION TRIP INFLUENCERS



# SECTION 6 FUTURE TRAVEL TO GUAM

# Will security screening/ immigration at Guam Airport impact future travel to Guam?



# What would it take to make you stay an extra day on Guam?



#### **FUTURE TRAVEL CONCERNS**



SECTION 7 GUAM CULTURE



#### EXPERIENCED-CHAMORRO/ HAFA ADAI SPIRIT



# EXPERIENCED-OTHER CULTURAL ACTIVITY/EVENTS



# SOURCES OF INFORMATION-CULTURAL ACTIVITY/EVENTS



# SATISFACTION-CULTURAL ACTIVITY/EVENTS



# OBSTACLES-CULTURAL ACTIVITY/EVENTS



ADVANCED STATISTICS



# **Analysis Technique**

- Dependent variables: total per person on island expenditure and overall satisfaction (numeric)
- Independent variables are satisfaction with different aspects of trip to Guam (numeric).
- Use of linear stepwise regression to derive predictors (drivers) of on-island expenditure and overall satisfaction, Since both the independent and dependent variables are numeric.
- This determines the significant (p=<.05)drivers and the percentage of the dependent variables accounted for by each significant predictor and by all of them combined.

#### **Drivers- Overall Satisfaction**

Comparison of Drivers of Overall Satisfaction, 1st Qtr. 2019

|                                              | 1st Qtr.<br>2019 |