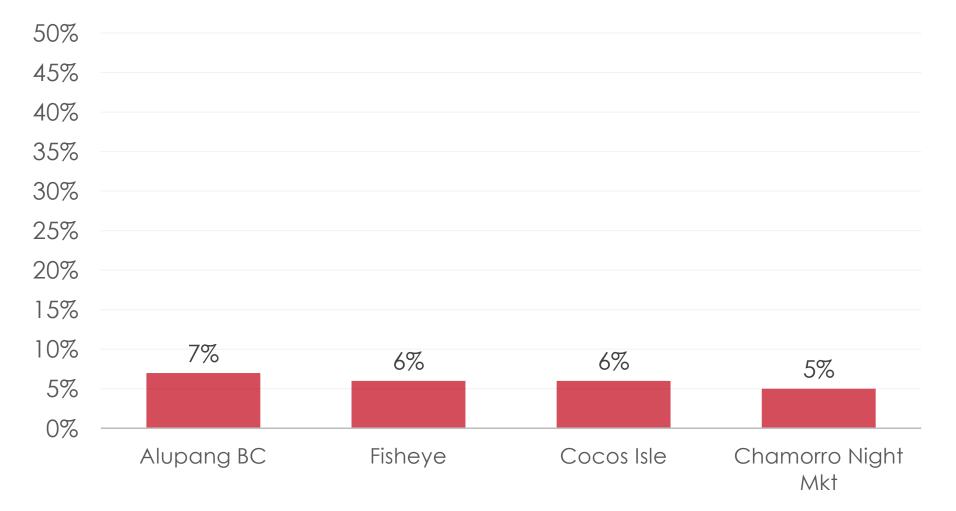

|                        |                        |                         |
| 40%  |                        |                        |                        |                         |
| 30%  |                        |                        |                        |                         |
| 20%  |                        |                        |                        |                         |
| 10%  |                        |                        |                        |                         |
| 0% - |                        |                        |                        |                         |
|      | QTR1 (Oct18-<br>Dec18) | QTR2 (Jan19-<br>Mar19) | QTR3 (Apr19-<br>Jun19) | QTR4 (Jul19-<br>Sept19) |



## Optional Tour Participation (Top Responses/ 5%+)



## Optional Tour Satisfaction Top Responses only - Participation (5%+)



#### **DAY TOUR - SATISFACTION**



#### **NIGHT TOUR - SATISFACTION**



## Activities Participation (Top Responses)



SECTION 5 PROMOTIONS



## INTERNET- GUAM SOURCES OF INFORMATION



## INTERNET- SOURCES OF INFORMATION Things to do on Guam



### INTERNET- SOURCES OF INFORMATION GVB





### **TRAVEL MOTIVATION**

| 45% -             |              |              |              |              |
|-------------------|--------------|--------------|--------------|--------------|
| 40% -             | 8            |              |              |              |
| 35% -             |              |              |              |              |
| 30% -             |              |              |              |