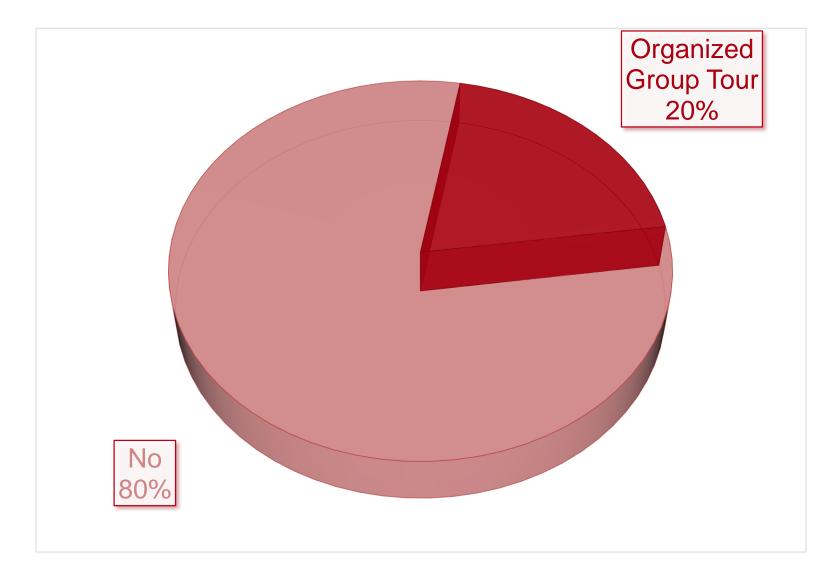

#### **Organized Group Tour**

### **Organized Group Tour- Tracking**

| 70%                  |                           |                           |                           |                            |     |
|----------------------|---------------------------|---------------------------|---------------------------|----------------------------|-----|
| 60%                  |                           |                           |                           |                            |     |
| 50%                  |                           |                           |                           |                            |     |
| 40%                  |                           |                           |                           |                            |     |
| 30%                  |                           |                           |                           |                            |     |
| 20%                  | •                         |                           |                           |                            | •   |
| 10%                  |                           |                           |                           |                            |     |
| 0%                   | QTR1<br>(Oct18-<br>Dec18) | QTR2<br>(Jan19-<br>Mar19) | QTR3<br>(Apr19-<br>Jun19) | QTR4<br>(Jul19-<br>Sept19) | YTD |
| Organized Group Tour | 20%                       |                           |                           |                            | 20% |