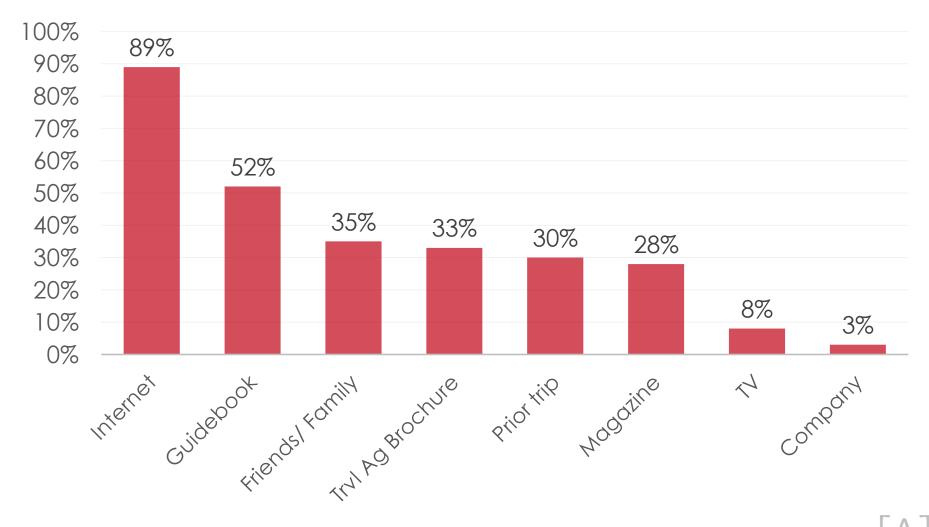

# PRE-ARRIVAL SOURCES OF INFORMATION

# PRE-ARRIVAL SOURCES OF INFORMATION – Key Segments

|    |                                                | TOTAL | FAMILY | REPEAT<br>VISITOR<br>- | OFFICE LADY | SILVERS | MICE<br>- | WEDDING | GROUP<br>TOUR<br>- |
|----|------------------------------------------------|-------|--------|------------------------|-------------|---------|-----------|---------|--------------------|
|    |                                                | 1.5   |        |                        |             |         |           |         |                    |
| 21 | Internet/Mobile App                            | 89%   | 89%    | 85%                    | 85%         | 67%     | 75%       | 89%     | 86%                |
|    | Travel guide book at<br>bookstores             | 52%   | 54%    | 42%                    | 55%         | 76%     | 50%       | 48%     | 48%                |
|    | Friend or relative                             | 35%   | 29%    | 26%                    | 33%         | 19%     |           | 38%     | 28%                |
|    | Travel agent brochure                          | 33%   | 36%    | 24%                    | 31%         | 33%     |           | 40%     | 41%                |
|    | l have been to Guam<br>before                  | 30%   | 34%    | 65 <b>%</b>            | 32%         | 48%     |           | 15%     | 24%                |
|    | Magazine (consumer)                            | 28%   | 28%    | 23%                    | 23%         | 14%     | 50%       | 38%     | 28%                |
|    | TV                                             | 8%    | 5%     | 6%                     | 8%          | 5%      | 25%       | 7%      | 12%                |
|    | Co-worker/ company<br>travel department        | 3%    | 2%     | 3%                     | 2%          |         |           | 2%      | 7%                 |
|    | Consumer travel shows                          | 3%    | 1%     | 1%                     | 2%          |         |           | 2%      | 2%                 |
|    | Guam Visitors Bureau<br>office                 | 2%    | 2%     | 2%                     | 2%          | 5%      | 25%       | 1%      | 1%                 |
|    | Guam Visitors Bureau<br>promotional activities | 1%    | 1 %    | 1%                     | 0%          | 5%      | 25%       | 1%      | 2%                 |
|    | Newspaper                                      | 0%    | 0%     | 0%                     |             |         |           |         | 0%                 |
|    | Travel trade shows                             | 0%    | 0%     | 0%                     |             |         |           |         | 1%                 |
|    | Radio                                          | 0%    |        | 0%                     |             |         |           | 1 %     | 09                 |
|    | Total                                          | 1093  | 551    | 499                    | 203         | 21      | 4         | 104     | 214                |

GVB EXIT SURVEY Q1 Please select the top three sources of information you used to find out about Guam before your trip:

Prepared by Anthology Research