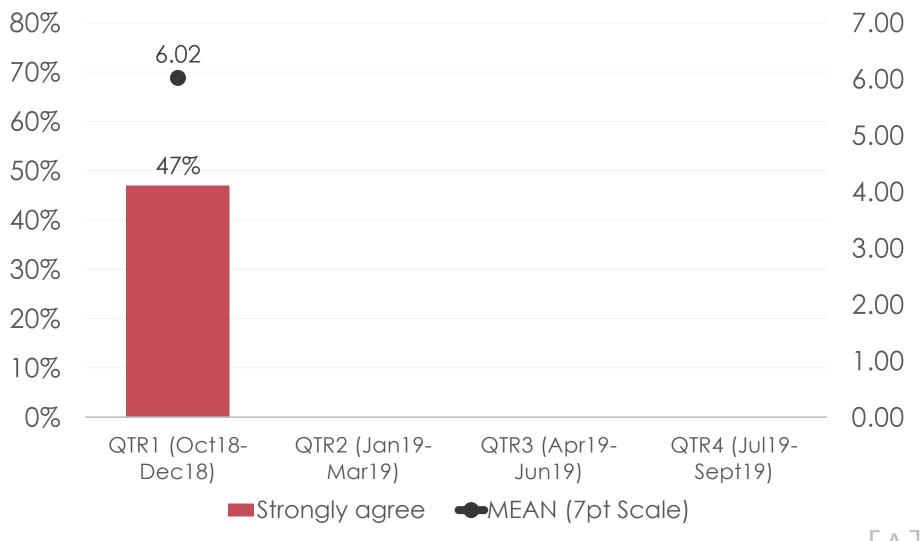

|                        |                         |
| \$0.00        |                        |                        |                        |                         |
| <b>р</b> 0.00 | QTR1 (Oc†18-<br>Dec18) | QTR2 (Jan19-<br>Mar19) | QTR3 (Apr19-<br>Jun19) | QTR4 (Jul19-<br>Sept19) |
| - MEAN        | \$72.87                |                        |                        |                         |

SECTION 4 VISITOR SATISFACTION BEHAVIOR

ΓΑ

## **OVERALL SATISFACTION**



## **POSITIVE ASPECTS OF TRIP**

40% Beach/Ocean Friendly/Warm ppl 10% Pkg tour/ activity 9% Natural beauty 9% Shopping 8% Hotel/accommodation 7% 5% Weather/ climate Relax 3% **Event-** participant 3% 2% Local culture 0% 10% 20% 30% 40% 50%

## **NEGATIVE ASPECTS OF TRIP**



### Guam was better than expected



## I had no communication problems



### **Recommend Guam - family & friends**



### Sites on Guam were attractive



## I plan to visit Guam again



## Not enough night time activities



### Tour guides were professional



### Tour drivers were professional



## Taxi drivers were professional



#### Taxis were clean



### Guam airport was clean



## Ease of getting around



# Safety walking around at night



## Price of things on Guam



### GENERAL SATISFACTION – Quality/ Cleanliness



#### ACCOMMODATIONS – OVERALL SATISFACTION



### ACCOMMODATIONS – Satisfaction by Category



#### DINING EXPERIENCE (Outside Hotel) – Satisfaction by Category



## Shopping Malls/ Stores (Top Responses)



### **SHOPPING - SATISFACTION**



# **OPTIONAL TOUR PARTICIPATION –** FY2019 Tracki