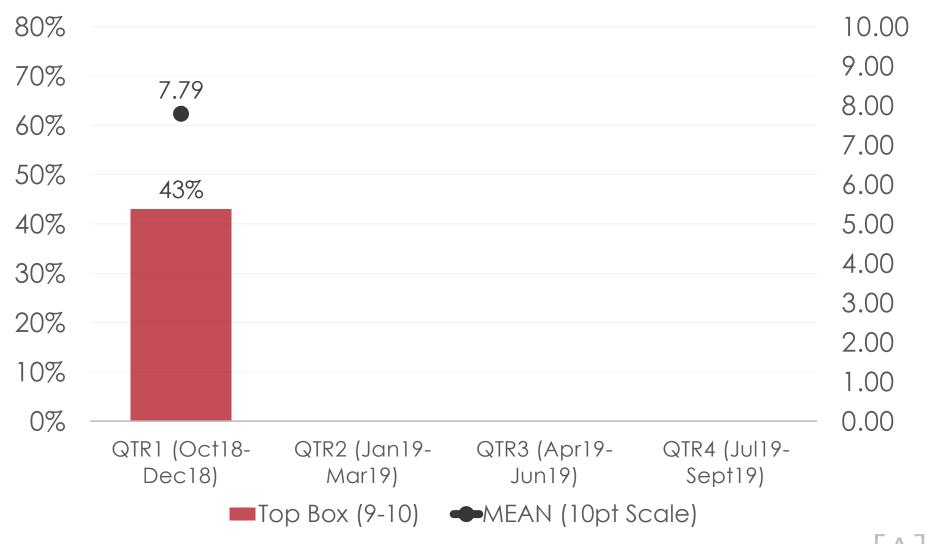

|                        |                        |                         |
| <b>р</b> 0.00 | QTR1 (Oc†18-<br>Dec18) | QTR2 (Jan19-<br>Mar19) | QTR3 (Apr19-<br>Jun19) | QTR4 (Jul19-<br>Sept19) |
| - MEAN        | \$72.87                |                        |                        |                         |

SECTION 4 VISITOR SATISFACTION BEHAVIOR

ΓΑ

## **OVERALL SATISFACTION**



## **POSITIVE ASPECTS OF TRIP**

40% Beach/Ocean Friendly/Warm ppl 10% Pkg tour/ activity 9% Natural beauty 9% Shopping 8% Hotel/accommodation 7% 5% Weather/ climate Relax 3% **Event-** participant 3% 2% Local culture 0% 10% 20% 30% 40% 50%

## **NEGATIVE ASPECTS OF TRIP**



### Guam was better than expected



## I had no communication problems



### **Recommend Guam - family & friends**



### Sites on Guam were attractive



## I plan to visit Guam again



## Not enough night time activities



### Tour guides were professional



### Tour drivers were professional



## Taxi drivers were professional



#### Taxis were clean



### Guam airport was clean



## Ease of getting around



# Safety walking around at night



## Price of things on Guam



### GENERAL SATISFACTION – Quality/ Cleanliness



#### ACCOMMODATIONS – OVERALL SATISFACTION



### ACCOMMODATIONS – Satisfaction by Category



#### DINING EXPERIENCE (Outside Hotel) – Satisfaction by Category



## Shopping Malls/ Stores (Top Responses)



### **SHOPPING - SATISFACTION**



# **OPTIONAL TOUR PARTICIPATION –** FY2019 Tracking

| 100% |                        |                        |