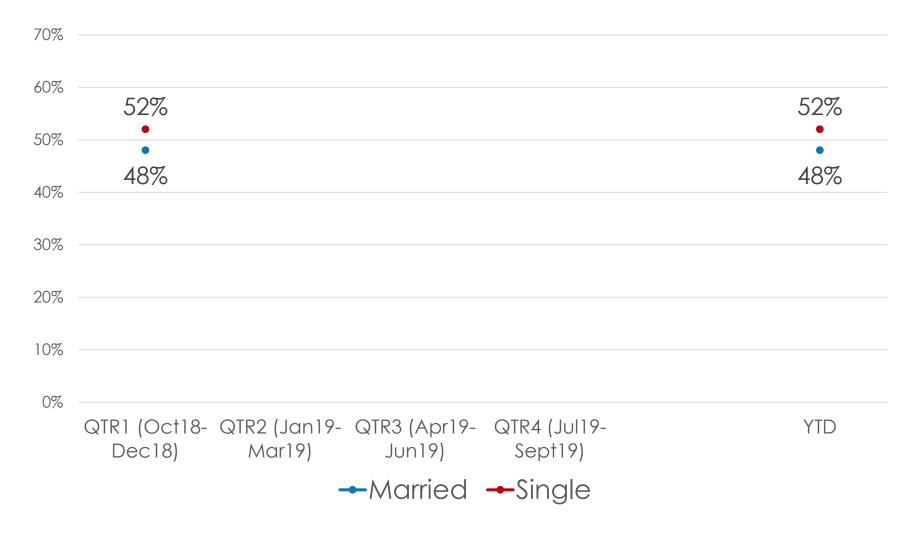

#### Marital status – FY2019 Tracking

#### Marital status – Key Segments

#### GVB EXIT SURVEY QE MARITAL STATUS

|    |         | TOTAL | FAMILY | REPEAT<br>VISITOR | OFFICE LADY | SILVERS        | MICE | WEDDING | GROUP<br>TOUR     |
|----|---------|-------|--------|-------------------|-------------|----------------|------|---------|-------------------|
|    |         | 275   |        | ā .               | 5           | 8 <del>.</del> |      | 5       | 39 <del>7</del> 3 |
| QE | Married | 48%   | 82%    | 57%               | 34%         | 95%            | 25%  | 61%     | 49%               |
|    | Single  | 52%   | 18%    | 43%               | 66%         | 5%             | 75%  | 39%     | 51%               |
|    | Total   | 1093  | 551    | 499               | 203         | 21             | 4    | 104     | 214               |