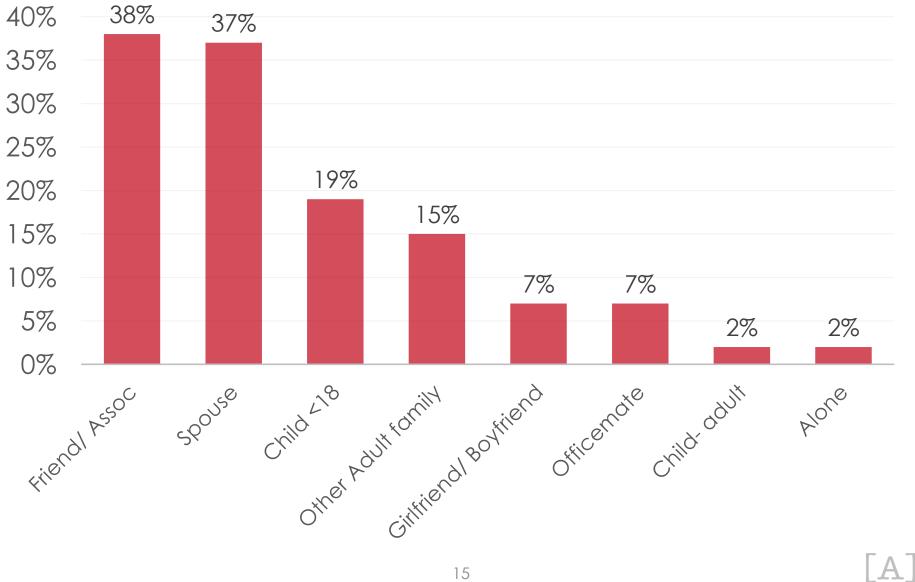

#### **Travel Party**

### **Travel Party**

#### Travel Party - Children

#### 19% TRAVELING WITH A CHILD