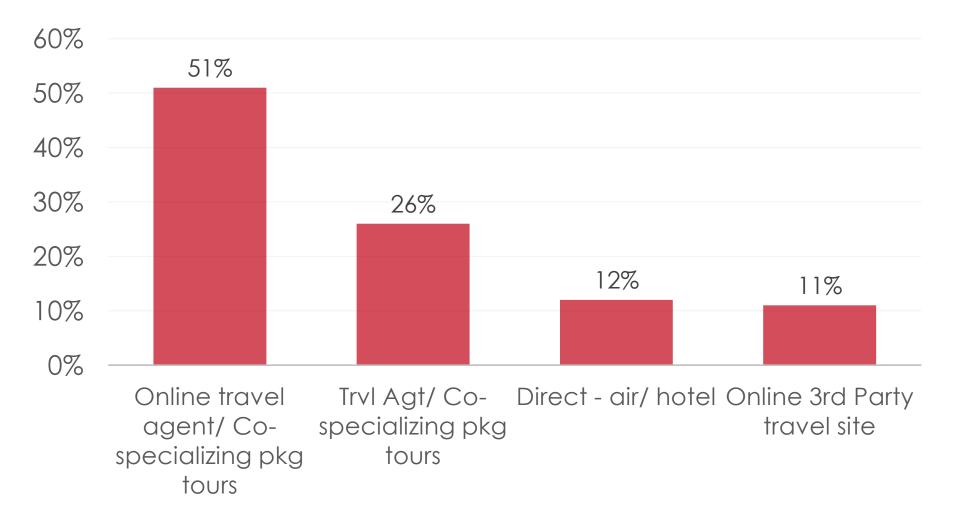

|                            |     |
| 30%                  |                           |                           |                           |                            |     |
| 20%                  | •                         |                           |                           |                            | •   |
| 10%                  |                           |                           |                           |                            |     |
| 0%                   | QTR1<br>(Oct18-<br>Dec18) | QTR2<br>(Jan19-<br>Mar19) | QTR3<br>(Apr19-<br>Jun19) | QTR4<br>(Jul19-<br>Sept19) | YTD |
| Organized Group Tour | 20%                       |                           |                           |                            | 20% |

#### **Travel Arrangements - Sources**



#### **Travel Arrangements - Sources**



#### Prepaid Package Trip



#### Prepaid Package Trip





### Accommodations (Top Responses)



## Travel Motivation (Top Responses)



[A]

#### **Travel Motivation – Key Segments**

|     |                                                         | TOTAL | FAMILY | REPEAT<br>VISITOR | OFFICE LADY   | SILVERS | MICE | WEDDING | GROUP<br>TOUR |
|-----|---------------------------------------------------------|-------|--------|-------------------|---------------|---------|------|---------|---------------|
| -   |                                                         | 15    | 373    | 27.2              | 87 <b>7</b> 8 | 3       | 25   | 27      | 15            |
| Q5A | Beautiful seas, beaches,<br>tropical climate            | 68%   | 67%    | 6