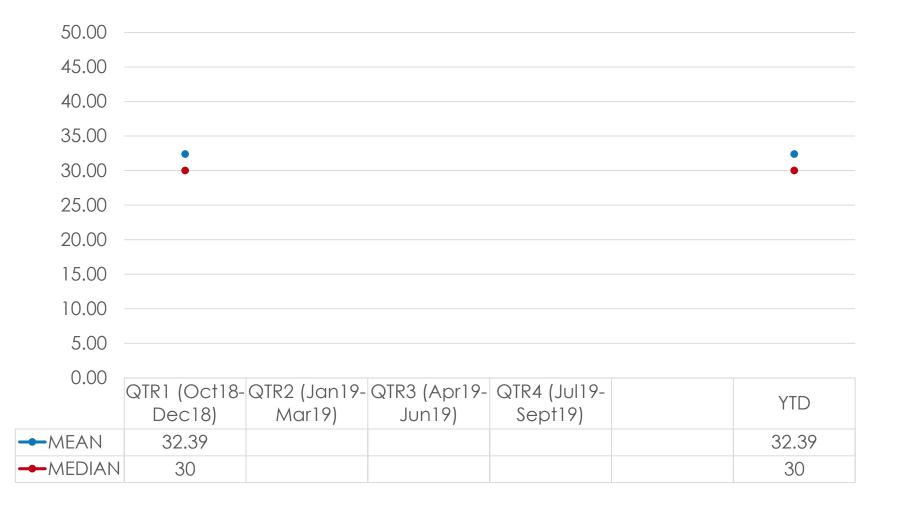

#### MEAN = 32.39 MEDIAN = 30

#### Age – FY2019 Tracking

#### Age – Key Segments

|    |        | TOTAL | FAMILY | REPEAT<br>VISITOR | OFFICE LADY | SILVERS | MICE       | WEDDING | GROUP<br>TOUR |
|----|--------|-------|--------|-------------------|-------------|---------|------------|---------|---------------|
|    |        | 878   |        | 8                 | 8           | 10      | <b>1</b> 2 | 7.0     | 270           |
| QF | 18-24  | 26%   | 11%    | 15%               | 26%         |         | 25%        | 16%     | 25%           |
|    | 25-39  | 51%   | 54%    | 49%               | 56%         |         | 50%        | 67%     | 49%           |
|    | 40-49  | 16%   | 24%    | 24%               | 12%         |         | 25%        | 9%      | 20%           |
|    | 50-59  | 5%    | 8%     | 9%                | 4%          |         |            | 6%      | 4%            |
|    | 60+    | 2%    | 3%     | 3%                | 1%          | 100%    |            | 2%      | 3%            |
|    | Total  | 1093  | 551    | 499               | 203         | 21      | 4          | 104     | 214           |
| QF | Mean   | 32.39 | 35.88  | 36.00             | 31.39       | 62.24   | 32.00      | 32.40   | 32.89         |
|    | Median | 30    | 35     | 35                | 29          | 62      | 31         | 30      | 30            |