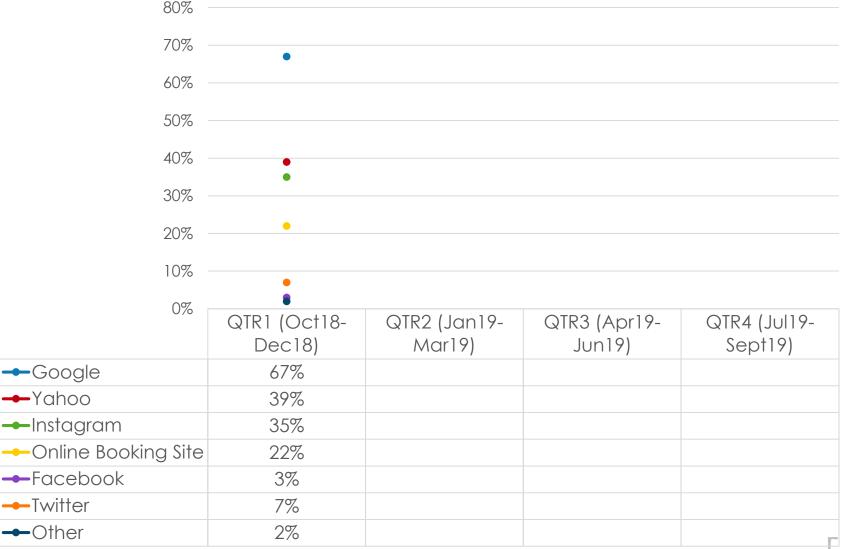

|                        |                        |                         |
| 10%  |                        |                        |                        |                         |
| 0% - |                        |                        |                        |                         |
|      | QTR1 (Oct18-<br>Dec18) | QTR2 (Jan19-<br>Mar19) | QTR3 (Apr19-<br>Jun19) | QTR4 (Jul19-<br>Sept19) |



## Optional Tour Participation (Top Responses/ 5%+)



## Optional Tour Satisfaction Top Responses only - Participation (5%+)



#### **DAY TOUR - SATISFACTION**



#### **NIGHT TOUR - SATISFACTION**



## Activities Participation (Top Responses)



SECTION 5 PROMOTIONS



## INTERNET- GUAM SOURCES OF INFORMATION



## INTERNET- SOURCES OF INFORMATION Things to do on Guam



### INTERNET- SOURCES OF INFORMATION GVB





### **TRAVEL MOTIVATION**

| 45% -             |              |              |              |              |
|-------------------|--------------|--------------|--------------|--------------|
| 40% -             | 8            |              |              |              |
| 35% -             |              |              |              |              |
| 30% -             |              |              |              |              |
| 25% -             |              |              |              |              |
| 20% -             |              |              |              |              |
| 15% -             |              |              |              |              |
| 10% -             |              |              |              |