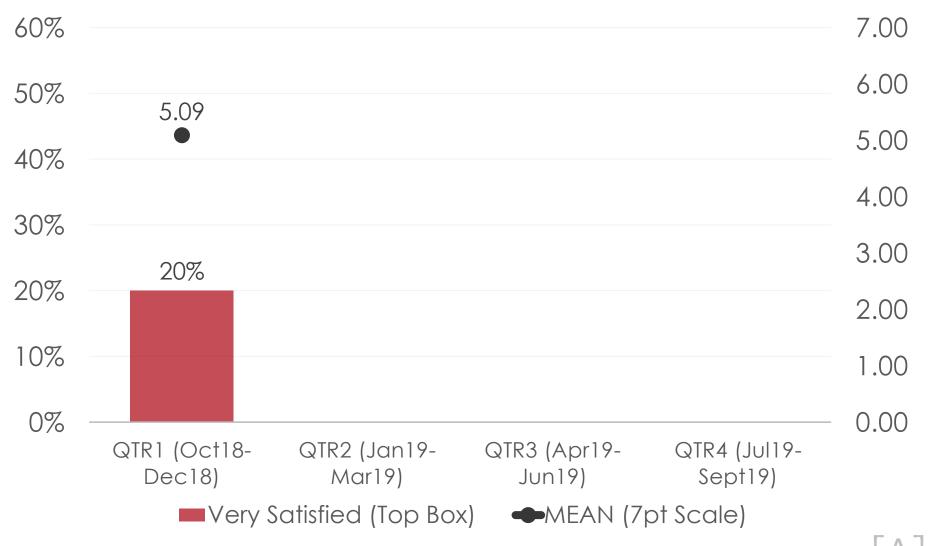

### **Organized Group Tour- Tracking**

| 70%                  |                           |                           |                           |                            |     |
|----------------------|---------------------------|---------------------------|---------------------------|----------------------------|-----|
| 60%                  |                           |                           |                           |                            |     |
| 50%                  |                           |                           |                           |                            |     |
| 40%                  |                           |                           |                           |                            |     |
| 30%                  |                           |                           |                           |                            |     |
| 20%                  | •                         |                           |                           |                            | •   |
| 10%                  |                           |                           |                           |                            |     |
| 0%                   | QTR1<br>(Oct18-<br>Dec18) | QTR2<br>(Jan19-<br>Mar19) | QTR3<br>(Apr19-<br>Jun19) | QTR4<br>(Jul19-<br>Sept19) | YTD |
| Organized Group Tour | 20%                       |                           |                           |                            | 20% |