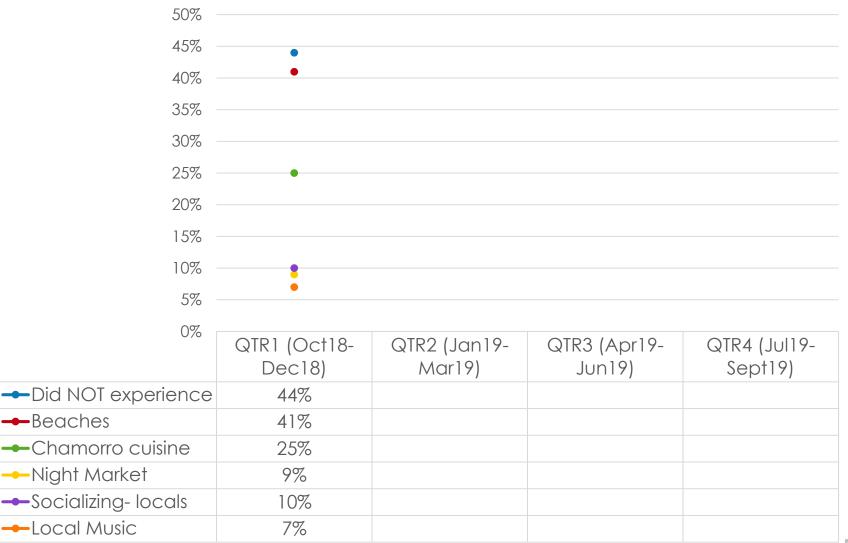

#### EXPERIENCED-CHAMORRO/ HAFA ADAI SPIRIT

# EXPERIENCED-OTHER CULTURAL ACTIVITY/EVENTS