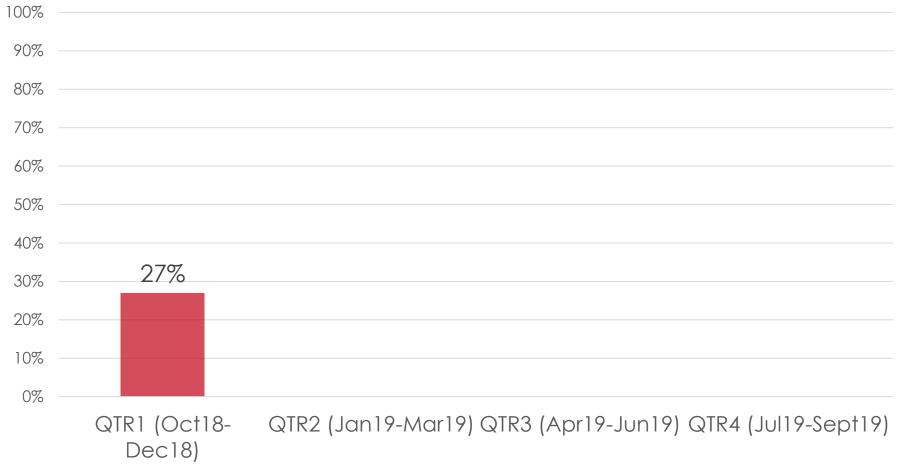

#### **Organized Group Tour**

### **Organized Group Tour- Tracking**

| 70%                  |                           |                           |                           |                            |     |
|----------------------|---------------------------|---------------------------|---------------------------|----------------------------|-----|
| 60%                  |                           |                           |                           |                            |     |
| 50%                  |                           |                           |                           |                            |     |
| 40%                  |                           |                           |                           |                            |     |
| 30%                  |                           |                           |                           |                            |     |
| 20%                  | •                         |                           |                           |                            | •   |
| 10%                  |                           |                           |                           |                            |     |
| 0%                   | QTR1<br>(Oct18-<br>Dec18) | QTR2<br>(Jan19-<br>Mar19) | QTR3<br>(Apr19-<br>Jun19) | QTR4<br>(Jul19-<br>Sept19) | YTD |
| Organized Group Tour | 20%                       |                           |                           |                            | 20% |