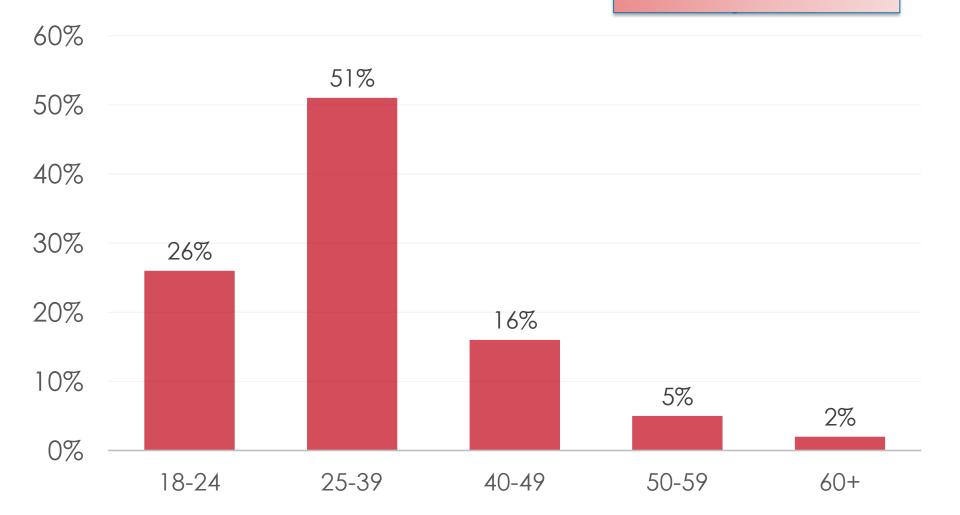

#### MEAN = 32.39 MEDIAN = 30

#### Age – FY2019 Tracking

#### Age – Key Segments

|    |        | TOTAL | FAMILY | REPEAT<br>VISITOR | OFFICE LADY | SILVERS | MICE       | WEDDING | GROUP<br>TOUR |
|----|--------|-------|--------|-------------------|-------------|---------|------------|---------|---------------|
|    |        | 878   |        | 8                 | 8           | 10      | <b>1</b> 2 | 7.0     | 270           |
| QF | 18-24  | 26%   | 11%    | 15%               | 26%         |         | 25%        | 16%     | 25%           |
|    | 25-39  | 51%   | 54%    | 49%               | 56%         |         | 50%        | 67%     | 49%           |
|    | 40-49  | 16%   | 24%    | 24%               | 12%         |         | 25%        | 9%      | 20%           |
|    | 50-59  | 5%    | 8%     | 9%                | 4%          |         |            | 6%      | 4%            |
|    | 60+    | 2%    | 3%     | 3%                | 1%          | 100%    |            | 2%      | 3%            |
|    | Total  | 1093  | 551    | 499               | 203         | 21      | 4          | 104     | 214           |
| QF | Mean   | 32.39 | 35.88  | 36.00             | 31.39       | 62.24   | 32.00      | 32.40   | 32.89         |
|    | Median | 30    | 35     | 35                | 29          | 62      | 31         | 30      | 30            |

GVB EXIT SURVEY AGE

Prepared by Anthology Research