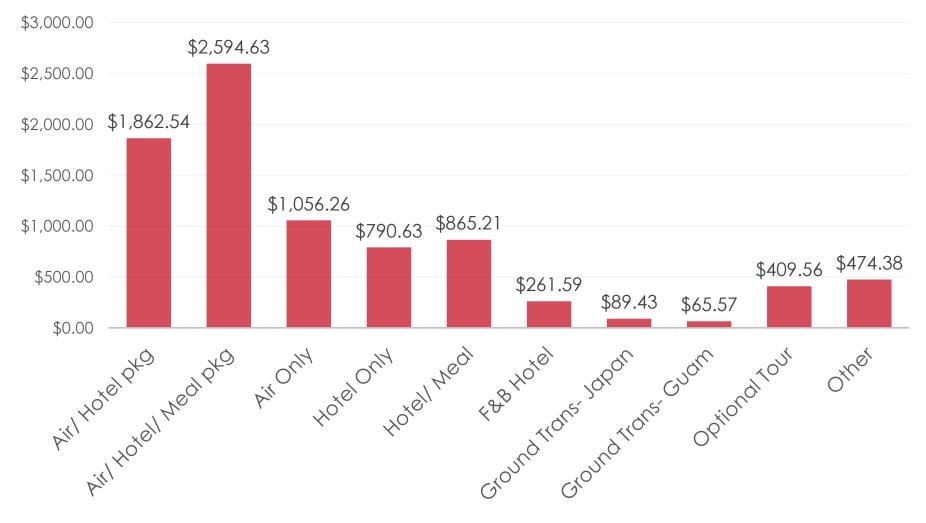

## Prepaid Expenses by Category – MEAN Entire Travel Party

## Prepaid– FY2019 Tracking Airfare & Accommodation Packages

| \$3,000.00 |                        |                        |                        |                         |
|------------|------------------------|------------------------|------------------------|-------------------------|
| \$2,500.00 |                        |                        |                        |                         |
| \$2,000.00 | •                      |                        |                        |                         |
| \$1,500.00 |                        |                        |                        |                         |
| \$1,000.00 | •                      |                        |                        |                         |
| \$500.00   |                        |                        |                        |                         |
| \$0.00     |                        |                        |                        |                         |
| 40.00      | QTR1 (Oct18-<br>Dec18) | QTR2 (Jan19-<br>Mar19) | QTR3 (Apr19-<br>Jun19) | QTR4 (Jul19-<br>Sept19) |
| MEAN       | \$1,862.54             |                        |                        |                         |
| -MEDIAN    | \$1,241.00             |                        |                        |                         |

## Prepaid– FY2019 Tracking Airfare & Accommodation W/ Meal Packages

| \$4,500.00 |                        |                        |                        |                         |
|------------|------------------------|------------------------|------------------------|-------------------------|
| \$4,000.00 |                        |                        |                        |                         |
| \$3,500.00 |                        |                        |                        |                         |
| \$3,000.00 |                        |                        |                        |                         |
| \$2,500.00 | •                      |                        |                        |                         |
| \$2,000.00 | •                      |                        |                        |                         |
| \$1,500.00 |                        |                        |                        |                         |
| \$1,000.00 |                        |                        |                        |                         |
| \$500.00   |                        |                        |                        |                         |
| 00.02      |                        |                        |                        |                         |
| \$0.00     | QTR1 (Oct18-<br>Dec18) | QTR2 (Jan19-<br>Mar19) | QTR3 (Apr19-<br>Jun19) | QTR4 (Jul19-<br>Sept19) |
| -MEAN      | \$2,594.63             |                        |                        |                         |
|            | \$2,170.00             |                        |                        |                         |

## Prepaid– FY2019 Tracking Airfare Only

| \$2,000.00 |              |              |              |              |
|------------|--------------|--------------|--------------|--------------|
|            |              |              |              |              |
| \$1,500.00 |              |              |              |              |
|            |              |              |              |              |
| \$1,000.00 | •            |              |              |              |
| φ1,000.00  |              |              |              |              |
|            | •            |              |              |              |
| \$500.00   |              |              |              |              |
|            |              |              |              |              |
| \$0.00     | QTR1 (Oct18- | QTR2 (Jan19- | QTR3 (Apr19- | QTR4 (Jul19- |
|            | Dec18)       | Mar19)       | Jun19)       | Sept19)      |
| -MEAN      | \$1,056.26   |              |              |              |
| -MEDIAN    | \$706.00     |              |              |              |

## Prepaid– FY2019 Tracking Accommodations Only

| \$1,000.00 |                        |                        |                        |                         |
|------------|------------------------|------------------------|------------------------|-------------------------|
| \$800.00   | •                      |                        |                        |                         |
| \$600.00   |                        |                        |                        |                         |
| \$400.00   |                        |                        |                        |                         |
| \$200.00   |                        |                        |                        |                         |
| \$0.00     | QTR1 (Oct18-<br>Dec18) | QTR2 (Jan19-<br>Mar19) | QTR3 (Apr19-<br>Jun19) | QTR4 (Jul19-<br>Sept19) |
| MEAN       | \$790.63               | -                      |                        |                         |
|            | \$706.00               |                        |                        |                         |

## Prepaid– FY2019 Tracking Accommodations w/ Meal Only

| \$2,000.00 |              |              |              |              |
|------------|--------------|--------------|--------------|--------------|
| \$1,800.00 |              |              |              |              |
| \$1,600.00 |              |              |              |              |
| \$1,400.00 |              |              |              |              |
| \$1,200.00 |              |              |              |              |
| \$1,000.00 |              |              |              |              |
| \$800.00   | •            |              |              |              |
| \$600.00   | •            |              |              |              |
| \$400.00   |              |              |              |              |
| \$200.00   |              |              |              |              |
|            |              |              |              |              |
| \$0.00     | QTR1 (Oct18- | QTR2 (Jan19- | QTR3 (Apr19- | QTR4 (Jul19- |
|            | Dec18)       | Mar19)       | Jun19)       | Sept19)      |
| -MEAN      | \$865.21     |              |              |              |
| -MEDIAN    | \$709.00     |              |              |              |

## Prepaid- FY2019 Tracking Food & Beverage in Hotel

| \$1,000.00             |              |              |              |              |
|------------------------|--------------|--------------|--------------|--------------|
|                        |              |              |              |              |
| \$800.00               |              |              |              |              |
| <b>+</b> • • • • • • • |              |              |              |              |
| ¢ / 00 00              |              |              |              |              |
| \$600.00               |              |              |              |              |
|                        |              |              |              |              |
| \$400.00               |              |              |              |              |
|                        | •            |              |              |              |
| \$200.00               |              |              |              |              |
|                        | •            |              |              |              |
| \$0.00                 |              |              |              |              |
| +                      | QTR1 (Oct18- | QTR2 (Jan19- | QTR3 (Apr19- | QTR4 (Jul19- |
|                        | Dec18)       | Mar19)       | Jun19)       | Sept19)      |
| -MEAN                  | \$261.59     |              |              |              |
| - MEDIAN               | \$132.00     |              |              |              |

## Prepaid– FY2019 Tracking Ground Transportation - Japan

| \$200.00 - |                        |                        |                        |                         |
|------------|------------------------|------------------------|------------------------|-------------------------|
| \$150.00 - |                        |                        |                        |                         |
| \$100.00 - | •                      |                        |                        |                         |
| \$50.00 -  | •                      |                        |                        |                         |
| \$0.00     | QTR1 (Oct18-<br>Dec18) | QTR2 (Jan19-<br>Mar19) | QTR3 (Apr19-<br>Jun19) | QTR4 (Jul19-<br>Sept19) |

| \$0.00 | QTR1 (Oct18-<br>Dec18) | QTR2 (Jan19-<br>Mar19) | QTR3 (Apr19-<br>Jun19) | QTR4 (Jul19-<br>Sept19) |
|--------|------------------------|------------------------|------------------------|-------------------------|
| MEAN   | \$89.43                |                        |                        |                         |
| MEDIAN | \$44.00                |                        |                        |                         |

## Prepaid– FY2019 Tracking Ground Transportation - Guam

| \$200.00          |                        |                        |                        |                         |
|-------------------|------------------------|------------------------|------------------------|-------------------------|
|                   |                        |                        |                        |                         |
| \$150.00          |                        |                        |                        |                         |
|                   |                        |                        |                        |                         |
| \$100.00          |                        |                        |                        |                         |
| \$100 <b>.</b> 00 | •                      |                        |                        |                         |
|                   |                        |                        |                        |                         |
| \$50.00           | •                      |                        |                        |                         |
|                   |                        |                        |                        |                         |
| \$0.00            |                        |                        |                        |                         |
|                   | QTR1 (Oct18-<br>Dec18) | QTR2 (Jan19-<br>Mar19) | QTR3 (Apr19-<br>Jun19) | QTR4 (Jul19-<br>Sept19) |
| -MEAN             | \$89.43                |                        |                        |                         |
| -MEDIAN           | \$44.00                |                        |                        |                         |

## Prepaid– FY2019 Tracking Optional tours/ Activities

| \$500.00 -       |                        |                        |                        |                         |
|------------------|------------------------|------------------------|------------------------|-------------------------|
| \$400.00         | •                      |                        |                        |                         |
| \$300.00 -       |                        |                        |                        |                         |
| \$200.00         | •                      |                        |                        |                         |
| \$100.00         |                        |                        |                        |                         |
| \$0.00           | QTR1 (Oct18-<br>Dec18) | QTR2 (Jan19-<br>Mar19) | QTR3 (Apr19-<br>Jun19) | QTR4 (Jul19-<br>Sept19) |
| -MEAN<br>-MEDIAN | \$409.56<br>\$177.00   |                        |                        |                         |
|                  | ψι//.00                |                        |                        |                         |