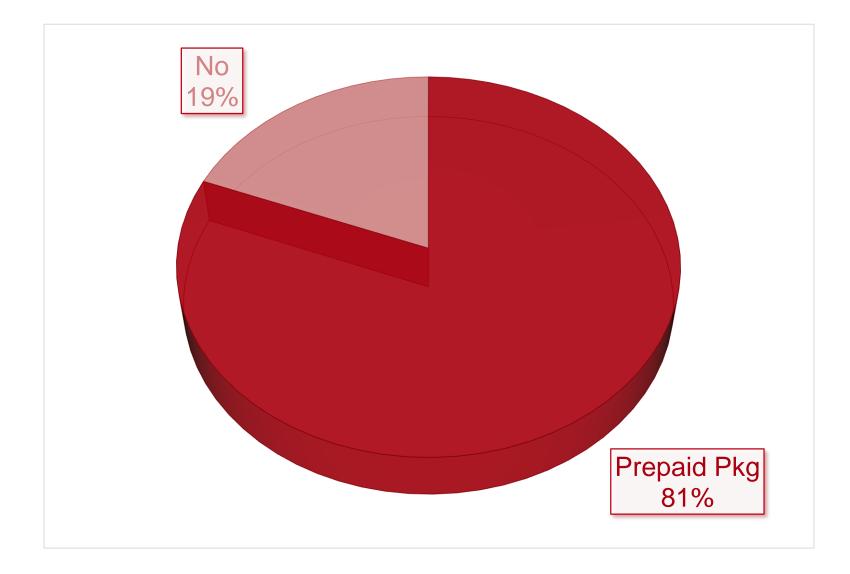

|                           |                           |                            |     |
| 20%                  | •                         |                           |                           |                            | •   |
| 10%                  |                           |                           |                           |                            |     |
| 0%                   | QTR1<br>(Oct18-<br>Dec18) | QTR2<br>(Jan19-<br>Mar19) | QTR3<br>(Apr19-<br>Jun19) | QTR4<br>(Jul19-<br>Sept19) | YTD |
| Organized Group Tour | 20%                       |                           |                           |                            | 20% |

#### **Travel Arrangements - Sources**



#### **Travel Arrangements - Sources**



#### Prepaid Package Trip



#### Prepaid Package Trip





### Accommodations (Top Responses)



## Travel Motivation (Top Responses)



[A]

#### **Travel Motivation – Key Segments**

|     |                                                         | TOTAL | FAMILY | REPEAT<br>VISITOR | OFFICE LADY   | SILVERS | MICE | WEDDING | GROUP<br>TOUR |
|-----|---------------------------------------------------------|-------|--------|-------------------|---------------|---------|------|---------|---------------|
| -   |                                                         | 15    | 373    | 27.2              | 87 <b>7</b> 8 | 3       | 25   | 27      | 15            |
| Q5A | Beautiful seas, beaches,<br>tropical climate            | 68%   | 67%    | 65%               | 72%           | 71%     |      | 43%     | 58%