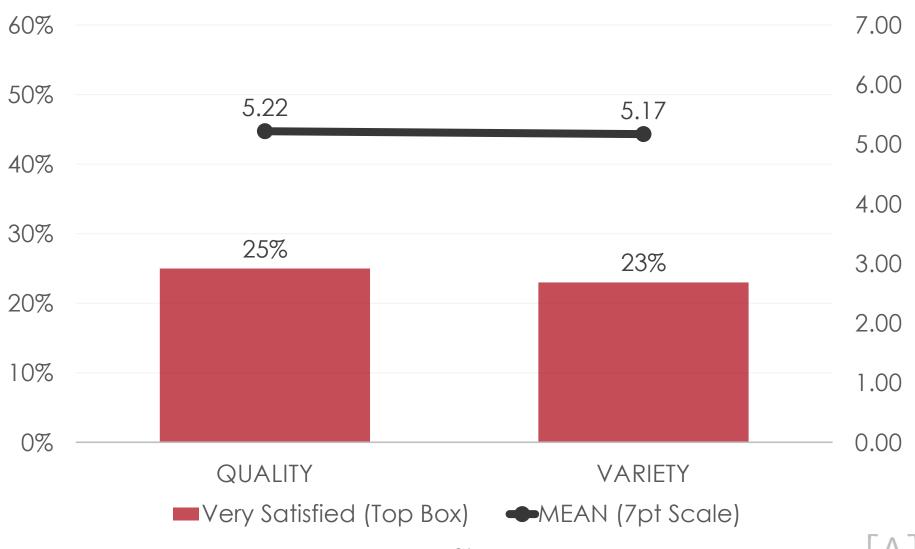

|                        |                        |                         |
| 30%  |                        |                        |                        |                         |
| 20%  |                        |                        |                        |                         |
| 10%  |                        |                        |                        |                         |
| 0% - |                        |                        |                        |                         |
|      | QTR1 (Oct18-<br>Dec18) | QTR2 (Jan19-<br>Mar19) | QTR3 (Apr19-<br>Jun19) | QTR4 (Jul19-<br>Sept19) |



## Optional Tour Participation (Top Responses/ 5%+)



## Optional Tour Satisfaction Top Responses only - Participation (5%+)



#### **DAY TOUR - SATISFACTION**



#### **NIGHT TOUR - SATISFACTION**



## Activities Participation (Top Responses)



SECTION 5 PROMOTIONS



## INTERNET- GUAM SOURCES OF INFORMATION



## INTERNET- SOURCES OF INFORMATION Things to do on Guam



### INTERNET- SOURCES OF INFORMATION GVB





### **TRAVEL MOTIVATION**

| 45% -             |              |              |              |              |
|-------------------|--------------|--------------|--------------|--------------|
| 40% -             | 8            |              |              |              |
| 35% -             |              |              |              |              |
| 30% -             |              |              |              |              |
| 25% -             |              |              |              |              |
| 20% -