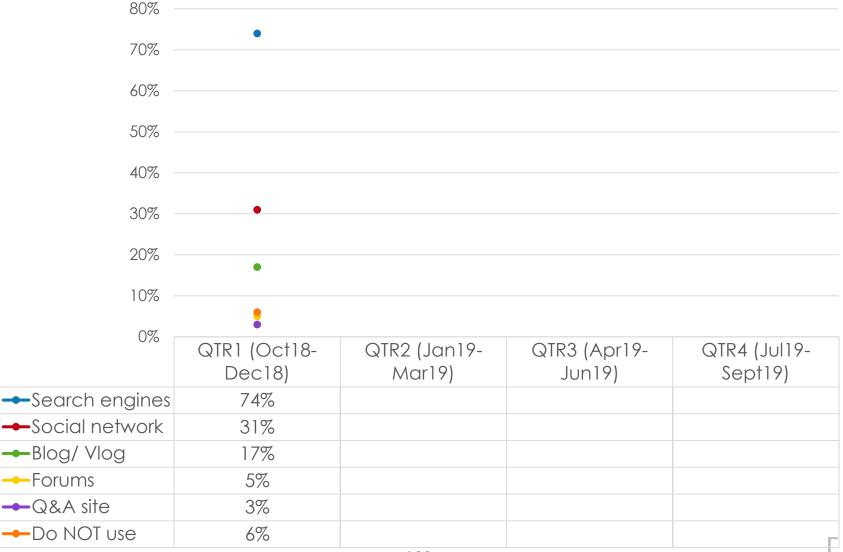

|                         |
| 20%  |                        |                        |                        |                         |
| 10%  |                        |                        |                        |                         |
| 0% - |                        |                        |                        |                         |
|      | QTR1 (Oct18-<br>Dec18) | QTR2 (Jan19-<br>Mar19) | QTR3 (Apr19-<br>Jun19) | QTR4 (Jul19-<br>Sept19) |



## Optional Tour Participation (Top Responses/ 5%+)



## Optional Tour Satisfaction Top Responses only - Participation (5%+)



#### **DAY TOUR - SATISFACTION**



#### **NIGHT TOUR - SATISFACTION**



## Activities Participation (Top Responses)



SECTION 5 PROMOTIONS



## INTERNET- GUAM SOURCES OF INFORMATION



## INTERNET- SOURCES OF INFORMATION Things to do on Guam



### INTERNET- SOURCES OF INFORMATION GVB





### **TRAVEL MOTIVATION**

| 45% -             |              |              |              |              |
|-------------------|--------------|--------------|--------------|--------------|
| 40% -             | 8            |              |              |              |
| 35% -             |              |              |              |              |
| 30% -             |              |              |              |              |
| 25% -             |              |              |              |              |
| 20% -             |              |              |              |              |
| 15% -             |              |              |              |              |
| 10% -