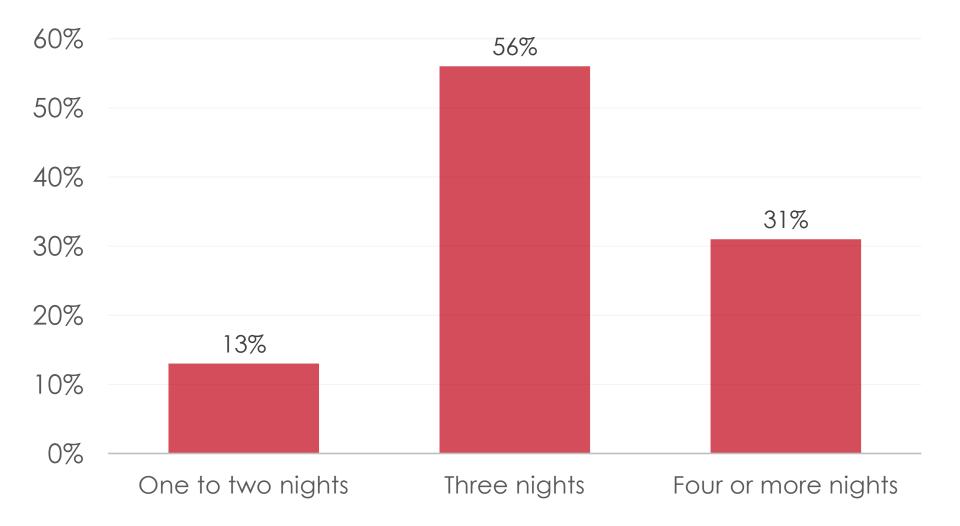

#### MEAN NUMBER OF NIGHTS = 3.39 MEDIAN NUMBER OF NIGHTS = 3

#### Length of Stay – Key Segments

|    |        | TOTAL | FAMILY | REPEAT<br>VISITOR | OFFICE LADY      | SILVERS | MICE           | WEDDING        | GROUP<br>TOUR |
|----|--------|-------|--------|-------------------|------------------|---------|----------------|----------------|---------------|
|    |        | 1.5   | 373    |                   | 8 <del>7</del> 8 |         | 8 <del>.</del> | 8 <del>.</del> | 15            |
| SA | 1-2    | 13%   | 6%     | 13%               | 16%              | 14%     | 25%            | 7%             | 19%           |
|    | 3      | 56%   | 52%    | 54%               | 56%              | 43%     |                | 57%            | 55%           |
|    | 4+     | 31%   | 42%    | 33%               | 29%              | 43%     | 75%            | 37%            | 27%           |
|    | Total  | 1093  | 551    | 499               | 203              | 21      | 4              | 104            | 214           |
| SA | Mean   | 3.39  | 3.62   | 3.59              | 3.27             | 3.95    | 4.00           | 3.42           | 3.11          |
|    | Median | 3     | 3      | 3                 | 3                | 3       | 4              | 3              | 3             |