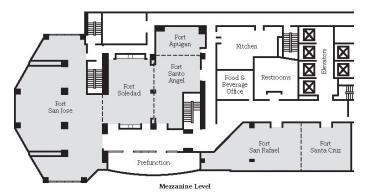

| BALLROOM                       | AREA (Sq. Ft.) | CAPACITY BY FLOOR SETUP |           |           |         |
|--------------------------------|----------------|-------------------------|-----------|-----------|---------|
|                                |                | Theater                 | Classroom | Reception | Banquet |
| Fort San Jose                  | 3,200          | 275                     | 106       | 350       | 180     |
| Fort Soledad                   | 1,124          | 145                     | 56        | 110       | 60      |
| Fort Santo Anghet              | 814            | 75                      | 30        | 90        | 50      |
| Fort Apotguan                  | 416            | 45                      | 18        | 35        | 20      |
| Fort San Rafael                | 1,260          | 106                     | 90        | 110       | 74      |
| Fort Santa Cruz                | 785            | 70                      | 50        | 70        | 60      |
| Pre-function Ballroom<br>Foyer | 550            | -                       | -         | 50        | -       |
| Tasi Terrace I (outdoor)       | 3,000          | -                       | -         | 570       | 380     |
| Tasi Terrace II (outdoor)      | 6,000          | -                       | -         | 300       | 200     |