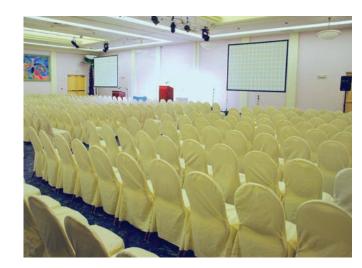

## **BANQUETS & CONFERENCES**

A comprehensive banquet facility is available for use, and audio and visual equipment may be provided including projector screen and wireless microphones.

| BALLROOM                 | AREA (Sq. Ft.) | CAPACITY BY FLOOR SETUP |          |  |
|--------------------------|----------------|-------------------------|----------|--|
|                          |                | Banquet                 | Cocktail |  |
| Zefilo Convention Center | 9,472          | 450                     | 800      |  |
| Brizo Ballroom           | 1,786          | 50                      | 64       |  |