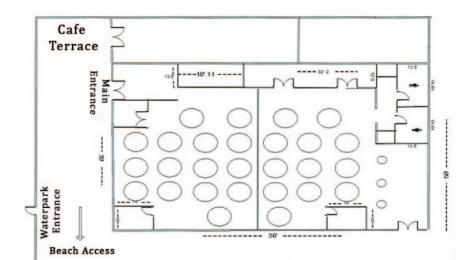

### **BANQUETS & CONFERENCES**

Onward has four meeting spaces to meet conference demands, and available audio and visual equipment including podium, projector screen, and microphones.

| BALLROOM                       | AREA (Sq. Ft.) | CAPACITY BY FLOOR SETUP |           |         |          |
|--------------------------------|----------------|-------------------------|-----------|---------|----------|
|                                |                | Reception               | Classroom | Theater | Cocktail |
| Oasis                          | 4,016          | 300                     | 300       | 500     | 500      |
| Aqua 1, 2 (combined)           | 4,850          | 300                     | 300       | 500     | 500      |
| Aqua 1, 2 (individual)         | 2,425          | 150                     | 150       | 200     | 200      |
| VIP Room<br>(terrace included) | 1,562          | 100                     | 100       | 100     | 150      |
| Royal Room                     | 945            | 70                      | 60        | 70      | 70       |