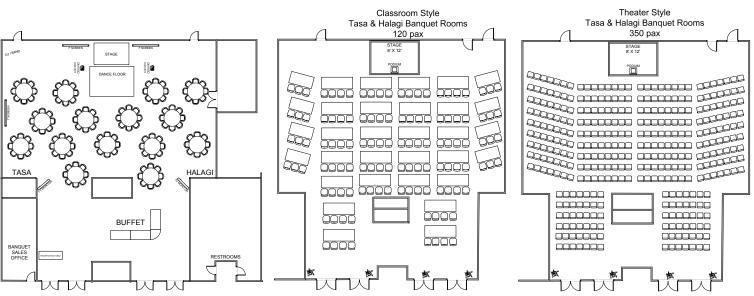

### **BANQUETS & CONFERENCES**

PIC is outfitted with the latest conference and meeting tools including LCD projector, projection screens, podium, overhead projector, 42-inch TV monitors, staging, cordless and wired microphones, sound system, easels, dry erase board, conference call phone capability, and high-speed Internet. Theme setups available include holiday, island, and Cinco de Mayo.

| BALLROOM                 | AREA (Sq. Ft.) | CAPACITY BY FLOOR SETUP |          |           |         |
|--------------------------|----------------|-------------------------|----------|-----------|---------|
|                          |                | Theater                 | Cocktail | Classroom | Banquet |
| Tasa Ballroom            | 1,752          | 150                     | 180      | 100       | 110     |
| Haligi Ballroom          | 2,150          | 150                     | 180      | 100       | 110     |
| Tasa & Haligi (combined) | 3,902          | 300                     | 350      | 160       | 240     |
| Pacific Pavilion         | 15,000         | 1,500                   | 1,800    | 1,000     | 1,000   |