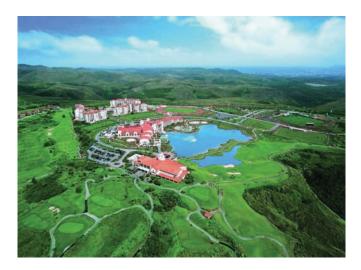

## LEO PALACE RESORT

221 Lake View Drive Yona, GU 96915 Tel: 1 (671) 471-0062; Fax: 1 (671) 471-0025 www.leopalaceresort.com

## LOCATION

A 30-minute car ride from the airport, Leo Palace Resort sits in the Manenggon Hills, 2.5 times the size of Disneyland and Disney Sea combined. Everything your guests need can be found in one compound.

### **GENERAL INFORMATION**

A sprawling resort, Leo Palace features 426 guest rooms, condominiums, and luxury suites. The compound features a ballroom and comprehensive banquet facility, as well as luxury pool and water slide, and a number of athletic fields to accommodate visiting sports teams.