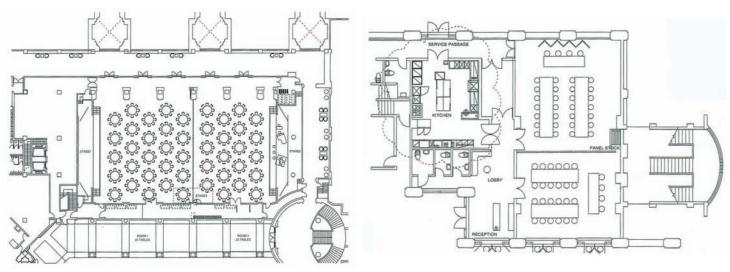

## **BANQUETS & CONFERENCES**

A comprehensive banquet facility is available for use, and audio and visual equipment may be provided including projector screen and wireless microphones.

| BALLROOM                 | AREA (Sq. Ft.) | CAPACITY BY FLOOR SETUP |          |  |
|--------------------------|----------------|-------------------------|----------|--|
|                          |                | Banquet                 | Cocktail |  |
| Zefilo Convention Center | 9,472          | 450                     | 800      |  |
| Brizo Ballroom           | 1,786          | 50                      | 64       |  |