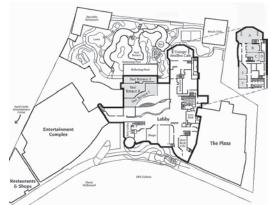

### **GENERAL INFORMATION**

A sprawling resort, Leo Palace features 426 guest rooms, condominiums, and luxury suites. The compound features a ballroom and comprehensive banquet facility, as well as luxury pool and water slide, and a number of athletic fields to accommodate visiting sports teams.

## **BANQUETS & CONFERENCES**

A comprehensive banquet facility is available for use, and audio and visual equipment may be provided including projector screen and wireless microphones.

| BALLROOM                 | AREA (Sq. Ft.) | CAPACITY BY FLOOR SETUP |          |  |
|--------------------------|----------------|-------------------------|----------|--|
|                          |                | Banquet                 | Cocktail |  |
| Zefilo Convention Center | 9,472          | 450                     | 800      |  |
| Brizo Ballroom           | 1,786          | 50                      | 64       |  |